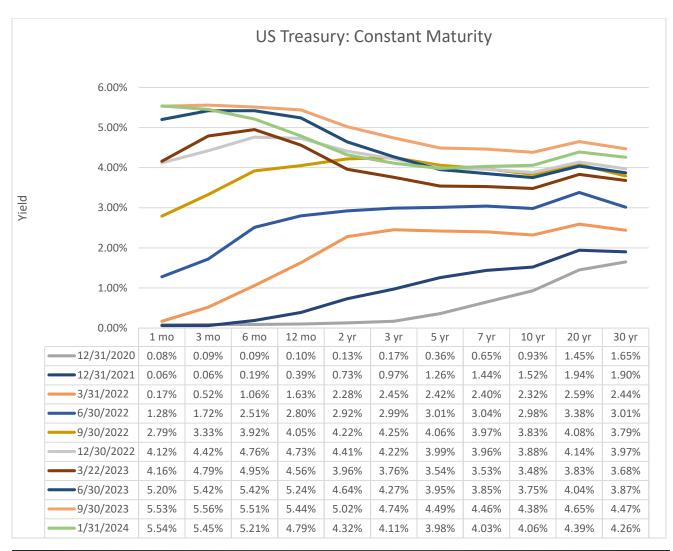

GIS TRANSFER-UTILITIES 26.5% 18,974 -35.000 35,350 35.350 35.350 0.0% 100-49267-00 TRANSFER FROM 208 PARKING 0.0% 35,350 -100-49269-00 TRANSFER FROM 250 FORESTRY -TRANSFER FROM 446 TID 6 100-49270-00 ----100-49275-00 TRANSFER FROM 205 27TH PAYROLL ----100-49280-00 TRANSFER FROM 260 SICK LEAVE -91.383 0.0% 100-49285-00 TRANSFER FROM 900 CDA 91.383 91.383 -5,533 1,000 100-49290-00 TRANSFER IN FROM OTHER FUNDS 5,000 4,000 400.0% 5,000 -0.0% FRANSFER FROM 450 CIP 100-49291-00 -TRANSFER FROM 248 PARK & REC 14,922 100-49295-00 ---151,759 100-49300-00 FUND BALANCE APPLIED 57,000 (151,759 (100.0%) \_ -TOTAL OTHER FINANCING SOURCES 99,675 232,209 180,207 138,110 (52.002)(22.4%) 180,207 -0.0% 10,384,446 11,662,737 12,406,401 12.421.525 302.319 742,664 6.4% 12,405,401 0.0% TOTAL GEN FUND REVENUES -









| SEC   |                                   | 2021       | 2022       | 2023       | 2023       | % of   | 2023 Act  | v Bud    |
|-------|-----------------------------------|------------|------------|------------|------------|--------|-----------|----------|
| #     | DESCRIPTION                       | ACTUAL     | ACTUAL     | BUDGET     | YTD DEC    | BUDGET | \$ Chg    | % Cł     |
| 41000 | TOTAL TAXES                       | 4,168,282  | 4,624,990  | 6,000,736  | 6,068,135  | 101%   | 67,399    | 1.19     |
| 42000 | TOTAL SPECIAL ASSESSEMENTS        | 1,452      | 150        | 500        | 138        | 28%    | (363)     | ) (72.5  |
| 43000 | TOTAL INTERGOVT REVENUES          | 4,470,390  | 4,590,742  | 4,401,936  | 4,276,883  | 97%    | (125,053) | ) (2.80  |
| 44000 | TO