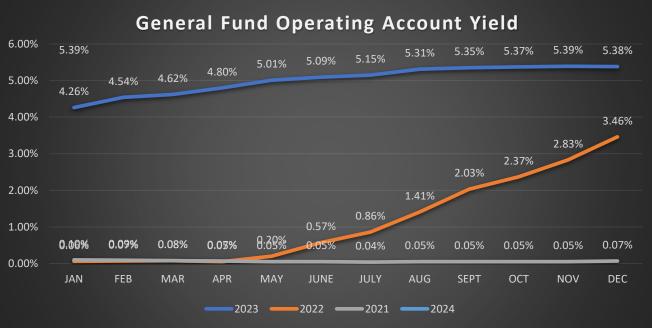

S TRANSFER-UTILITIES 26.5% 18,974 -35.000 35,350 35.350 35.350 0.0% 100-49267-00 TRANSFER FROM 208 PARKING 0.0% 35,350 -100-49269-00 TRANSFER FROM 250 FORESTRY -TRANSFER FROM 446 TID 6 100-49270-00 ----100-49275-00 TRANSFER FROM 205 27TH PAYROLL ----100-49280-00 TRANSFER FROM 260 SICK LEAVE -91.383 0.0% 100-49285-00 TRANSFER FROM 900 CDA 91.383 91.383 -5,533 1,000 100-49290-00 TRANSFER IN FROM OTHER FUNDS 5,000 4,000 400.0% 5,000 -0.0% FRANSFER FROM 450 CIP 100-49291-00 -TRANSFER FROM 248 PARK & REC 14,922 100-49295-00 ---151,759 100-49300-00 FUND BALANCE APPLIED 57,000 (151,759 (100.0%) \_ -TOTAL OTHER FINANCING SOURCES 99,675 232,209 180,207 138,110 (52.002)(22.4%) 180,207 -0.0% 10,384,446 11,662,737 12,406,401 12.421.525 302.319 742,664 6.4% 12,405,401 0.0% TOTAL GEN FUND REVENUES -









| SEC   |                                   | 2021       | 2022       | 2023       | 2023       | % of   | 2023 Act  | v Bud    |
|-------|-----------------------------------|------------|------------|------------|------------|--------|-----------|----------|
| #     | DESCRIPTION                       | ACTUAL     | ACTUAL     | BUDGET     | YTD DEC    | BUDGET | \$ Chg    | % Cł     |
| 41000 | TOTAL TAXES                       | 4,168,282  | 4,624,990  | 6,000,736  | 6,068,135  | 101%   | 67,399    | 1.19     |
| 42000 | TOTAL SPECIAL ASSESSEMENTS        | 1,452      | 150        | 500        | 138        | 28%    | (363)     | ) (72.5  |
| 43000 | TOTAL INTERGOVT REVENUES          | 4,470,390  | 4,590,742  | 4,401,936  | 4,276,883  | 97%    | (125,053) | ) (2.80  |
| 44000 | TOTA