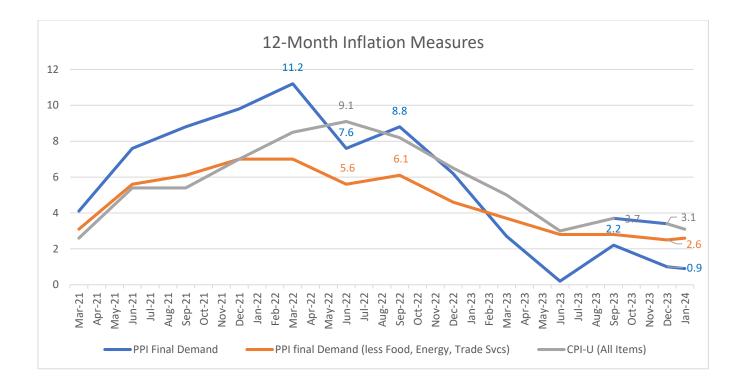

TRANSFER-UTILITIES 26.5% 18,974 -35.000 35,350 35.350 35.350 0.0% 100-49267-00 TRANSFER FROM 208 PARKING 0.0% 35,350 -100-49269-00 TRANSFER FROM 250 FORESTRY -TRANSFER FROM 446 TID 6 100-49270-00 ----100-49275-00 TRANSFER FROM 205 27TH PAYROLL ----100-49280-00 TRANSFER FROM 260 SICK LEAVE -91.383 0.0% 100-49285-00 TRANSFER FROM 900 CDA 91.383 91.383 -5,533 1,000 100-49290-00 TRANSFER IN FROM OTHER FUNDS 5,000 4,000 400.0% 5,000 -0.0% FRANSFER FROM 450 CIP 100-49291-00 -TRANSFER FROM 248 PARK & REC 14,922 100-49295-00 ---151,759 100-49300-00 FUND BALANCE APPLIED 57,000 (151,759 (100.0%) \_ -TOTAL OTHER FINANCING SOURCES 99,675 232,209 180,207 138,110 (52.002)(22.4%) 180,207 -0.0% 10,384,446 11,662,737 12,406,401 12.421.525 302.319 742,664 6.4% 12,405,401 0.0% TOTAL GEN FUND REVENUES -









| SEC   |                                   | 2021       | 2022       | 2023       | 2023       | % of   | 2023 Act  | v Bud    |
|-------|-----------------------------------|------------|------------|------------|------------|--------|-----------|----------|
| #     | DESCRIPTION                       | ACTUAL     | ACTUAL     | BUDGET     | YTD DEC    | BUDGET | \$ Chg    | % Cł     |
| 41000 | TOTAL TAXES                       | 4,168,282  | 4,624,990  | 6,000,736  | 6,068,135  | 101%   | 67,399    | 1.19     |
| 42000 | TOTAL SPECIAL ASSESSEMENTS        | 1,452      | 150        | 500        | 138        | 28%    | (363)     | ) (72.5  |
| 43000 | TOTAL INTERGOVT REVENUES          | 4,470,390  | 4,590,742  | 4,401,936  | 4,276,883  | 97%    | (125,053) | ) (2.80  |
| 44000 | TOTAL