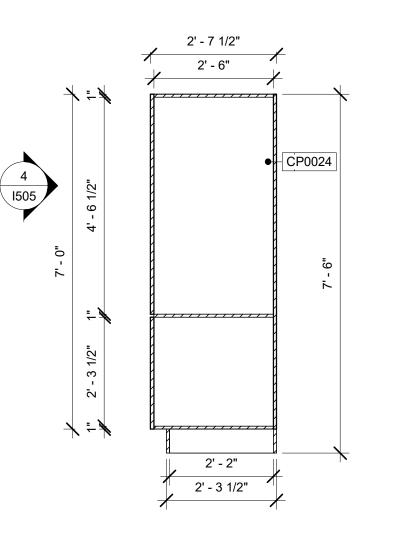

#### ARCHITECTURAL SYMBOL LEGEND ABBREVIATIONS

| N                   | 0 2<br>Scale: X =X | 4                        |                                     | -                                          | -                                 |
|---------------------|--------------------|--------------------------|-------------------------------------|--------------------------------------------|-----------------------------------|
| NORTH<br>ARROW      |                    | GRAPHIC<br>SCALE         | DATUM<br>POINT                      | EXTERIOR<br>ELEVATION<br>CALL-OUT          | INTERIOR<br>ELEVATION<br>CALL-OUT |
|                     | -                  | ×x)                      | XXXX AFF                            | / <sup>X' XX"</sup> /                      | $\bigcirc$                        |
| SECTION<br>CALL-OUT | DETAIL<br>CALL-OUT | SHEET<br>NOTE<br>CALLOUT | ABOVE FINISH<br>FLOOR<br>HEIGHT TAG | FINISH FACE TO<br>FINISH FACE<br>DIMENSION | REVISION<br>CLOUD                 |
| $\mathbf{x}$        | P XXXXX            | XXXXXX                   | DXXXXXXXXX                          | WXXXXX                                     |                                   |
| REVISION<br>TAG     | PAINT<br>TAG       | DESIGN ID<br>TAG         | DOOR<br>TAG                         | WINDOW<br>TAG                              | INTERIOR<br>WALL TAG              |

## **BUILDING INFORMATION**

GROSS BULDING AREA: NET AREA: CONSTRUCTION TYPE: OCCUPANCY TYPE: PROPOSED USE: SPRINKLER PROTECTION: FIRE ALARM:

TOTAL INTERIOR OCCUPANT LOAD: 53 (SEE G002.1 FOR MORE INFO) TOTAL INTERIOR SEATING: TOTAL EXTERIOR SEATING: