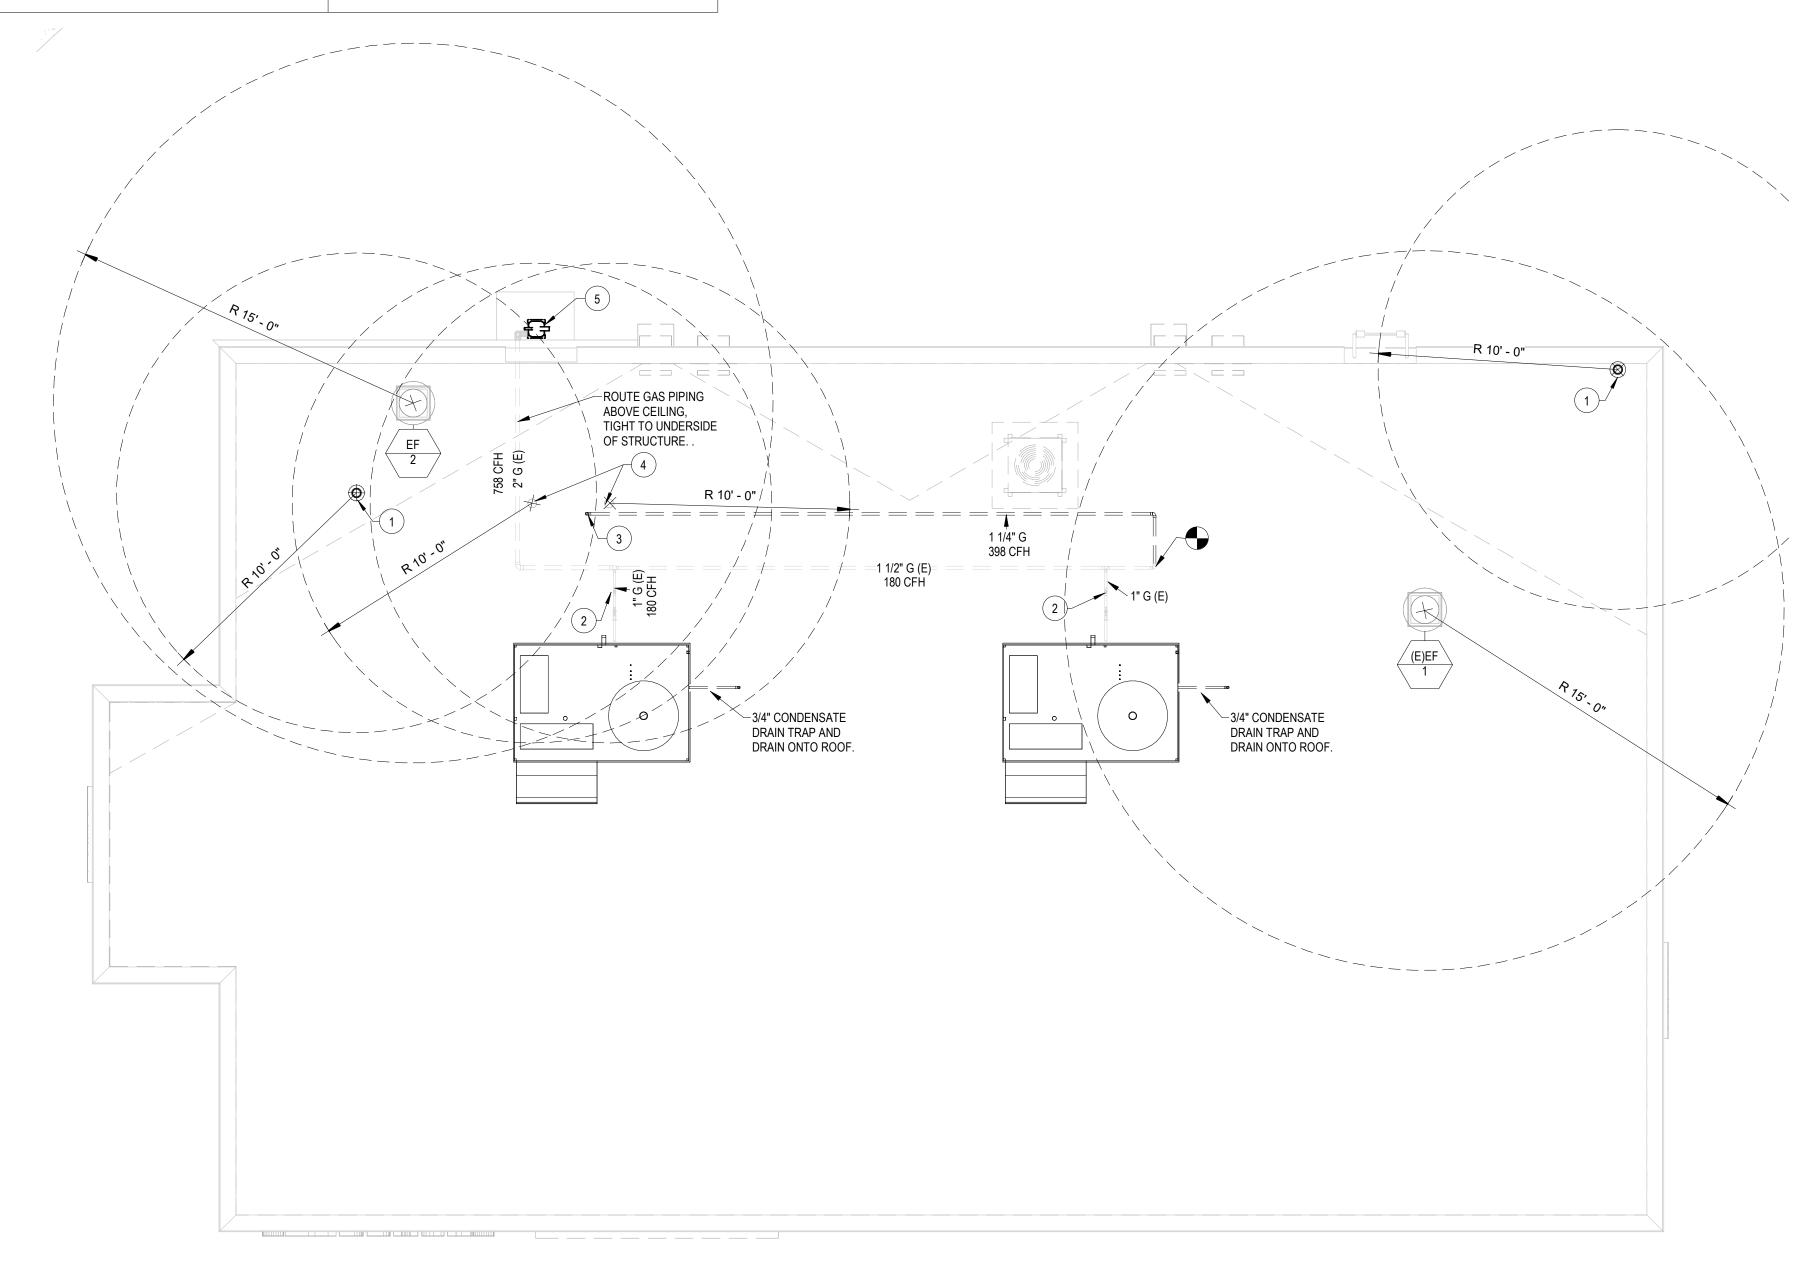

## SCOPE OF WORK

TENANT FITOUT INTO NEW SHELL BUILDING

- NEW WORK INCLUDES:
- 1. (N) CEILING (N) FLOORING, FINISHES AND FURNISHINGS
- (N) SITE WORK & TRASH ENCLOSURE
- (N) RESTROOMS
- (N) PARTITION WALLS (N) ELECTRICAL & LIGHTING SYSTEMS
- (N) NEW DUCTWORK & HVAC EQUIPMENT
- (N) CASEWORK AND SPECIALTY EQUIPMENT

## **GENERAL NOTES**

- 1. THE DRAWINGS AND PROJECT MANUAL TOGETHER CONSTITUTE THE CONTRACT DOCUMENTS FOR CONSTRUCTION. ALL GENERAL REQUIREMENTS ARE TO BE MET AND ALL MATERIALS, FINISHES AND SYSTEMS ARE TO BE INSTALLED AND PERFORM PER SPECIFICATIONS UNLESS OTHERWISE NOTED.
- 2. GENERAL CONTRACTOR SHALL VISIT THE SITE, REVIEW THE BUILDING SHELL DRAWINGS AS SUBMITTED BY THE LANDLORD OR STARBUCKS AND BECOME THOROUGHLY FAMILIAR WITH THE SITE CONDITIONS PRIOR TO CONSTRUCTION.
- 3. GENERAL CONTRACTOR SHALL CONSULT WITH STARBUCKS CONSTRUCTION MANAGER TO RESOLVE ANY CHANGES, OMISSIONS OR PLAN DISCREPANCIES PRIOR TO CONSTRUCTION.
- 4. ALL WORK SHALL BE PERFORMED IN STRICT COMPLIANCE WITH LOCAL, COUNTY, STATE AND FEDERAL CODES AND ORDINANCES.
- 5. GENERAL CONTRACTOR SHALL VERIFY THE LOCATION OF ALL UTILITIES.
- 6. GENERAL CONTRACTOR TO VERIFY ALL DIMENSIONS, INCLUDING CLEARANCES REQUIRED BY OTHER TRADES AND NOTIFY STARBUCKS CONSTRUCTION MANAGER OF ANY DISCREPANCIES PRIOR TO PROCEEDING WITH THE WORK. ALL DIMENSIONS ARE TO THE FACE OF THE FINISHED SURFACE UNLESS NOTED OTHERWISE. ALL DIMENSIONS TO BE TAKEN FROM DESIGNATED DATUM POINT. DO NOT SCALE DRAWINGS.
- 7. GENERAL CONTRACTOR SHALL PATCH AND REPAIR ALL EXISTING WALLS, FLOORS, CEILINGS, OR OTHER SURFACES IDENTIFIED TO REMAIN THAT MAY BECOME DAMAGED DURING THE COURSE OF THE WORK.
- 8. THE GENERAL CONTRACTOR IS RESPONSIBLE FOR OBTAINING PERMITS FOR FIRE PROTECTION, PLUMBING, MECHANICAL, AND ELECTRICAL SYSTEMS PRIOR TO INSTALLATION OF SUCH SYSTEMS.
- 9. GENERAL CONTRACTOR SHALL RETAIN ONE SET OF PERMIT PLANS ON-SITE TO DOCUMENT ALL CHANGES MADE DURING CONSTRUCTION. THE RECORD DRAWINGS SHALL BE ISSUED TO THE OWNER AT PROJECT CLOSE-OUT AS DESCRIBED IN THE GENERAL REQUIREMENTS OF THE PROJECT MANUAL.
- 10. GENERAL CONTRACTOR IS RESPONSIBLE FOR COORDINATING DELIVERY OF MATERIALS FROM STARBUCKS CONTRACTED THIRD PARTY LOGISTICS DISTRIBUTION SERVICES AND VENDOR DIRECT SHIPMENTS. SEE THE PROJECT MANUAL FOR ADDITIONAL INFORMATION.
- 11. RESPONSIBILITY FOR SUPPLY AND DELIVERY OF MATERIALS AND EQUIPMENT IS IDENTIFIED IN THE DRAWING SCHEDULE SHEETS UNDER THE COLUMN LABELED "RESPONSIBILITY".
- 12. FOR THE PURPOSE OF THE DOCUMENTS, TO "INSTALL", SHALL MEAN TO PROVIDE ALL FASTENERS, MISCELLANEOUS HARDWARE, BLOCKING, ELECTRICAL CONNECTIONS, PLUMBING CONNECTIONS AND OTHER ITEMS REQUIRED FOR A COMPLETE AND OPERATIONAL INSTALLATION, UNLESS OTHERWISE NOTED.
- 13. ALL ITEM SUBSTITUTIONS MUST BE APPROVED BY THE STARBUCKS CONSTRUCTION MANAGER.