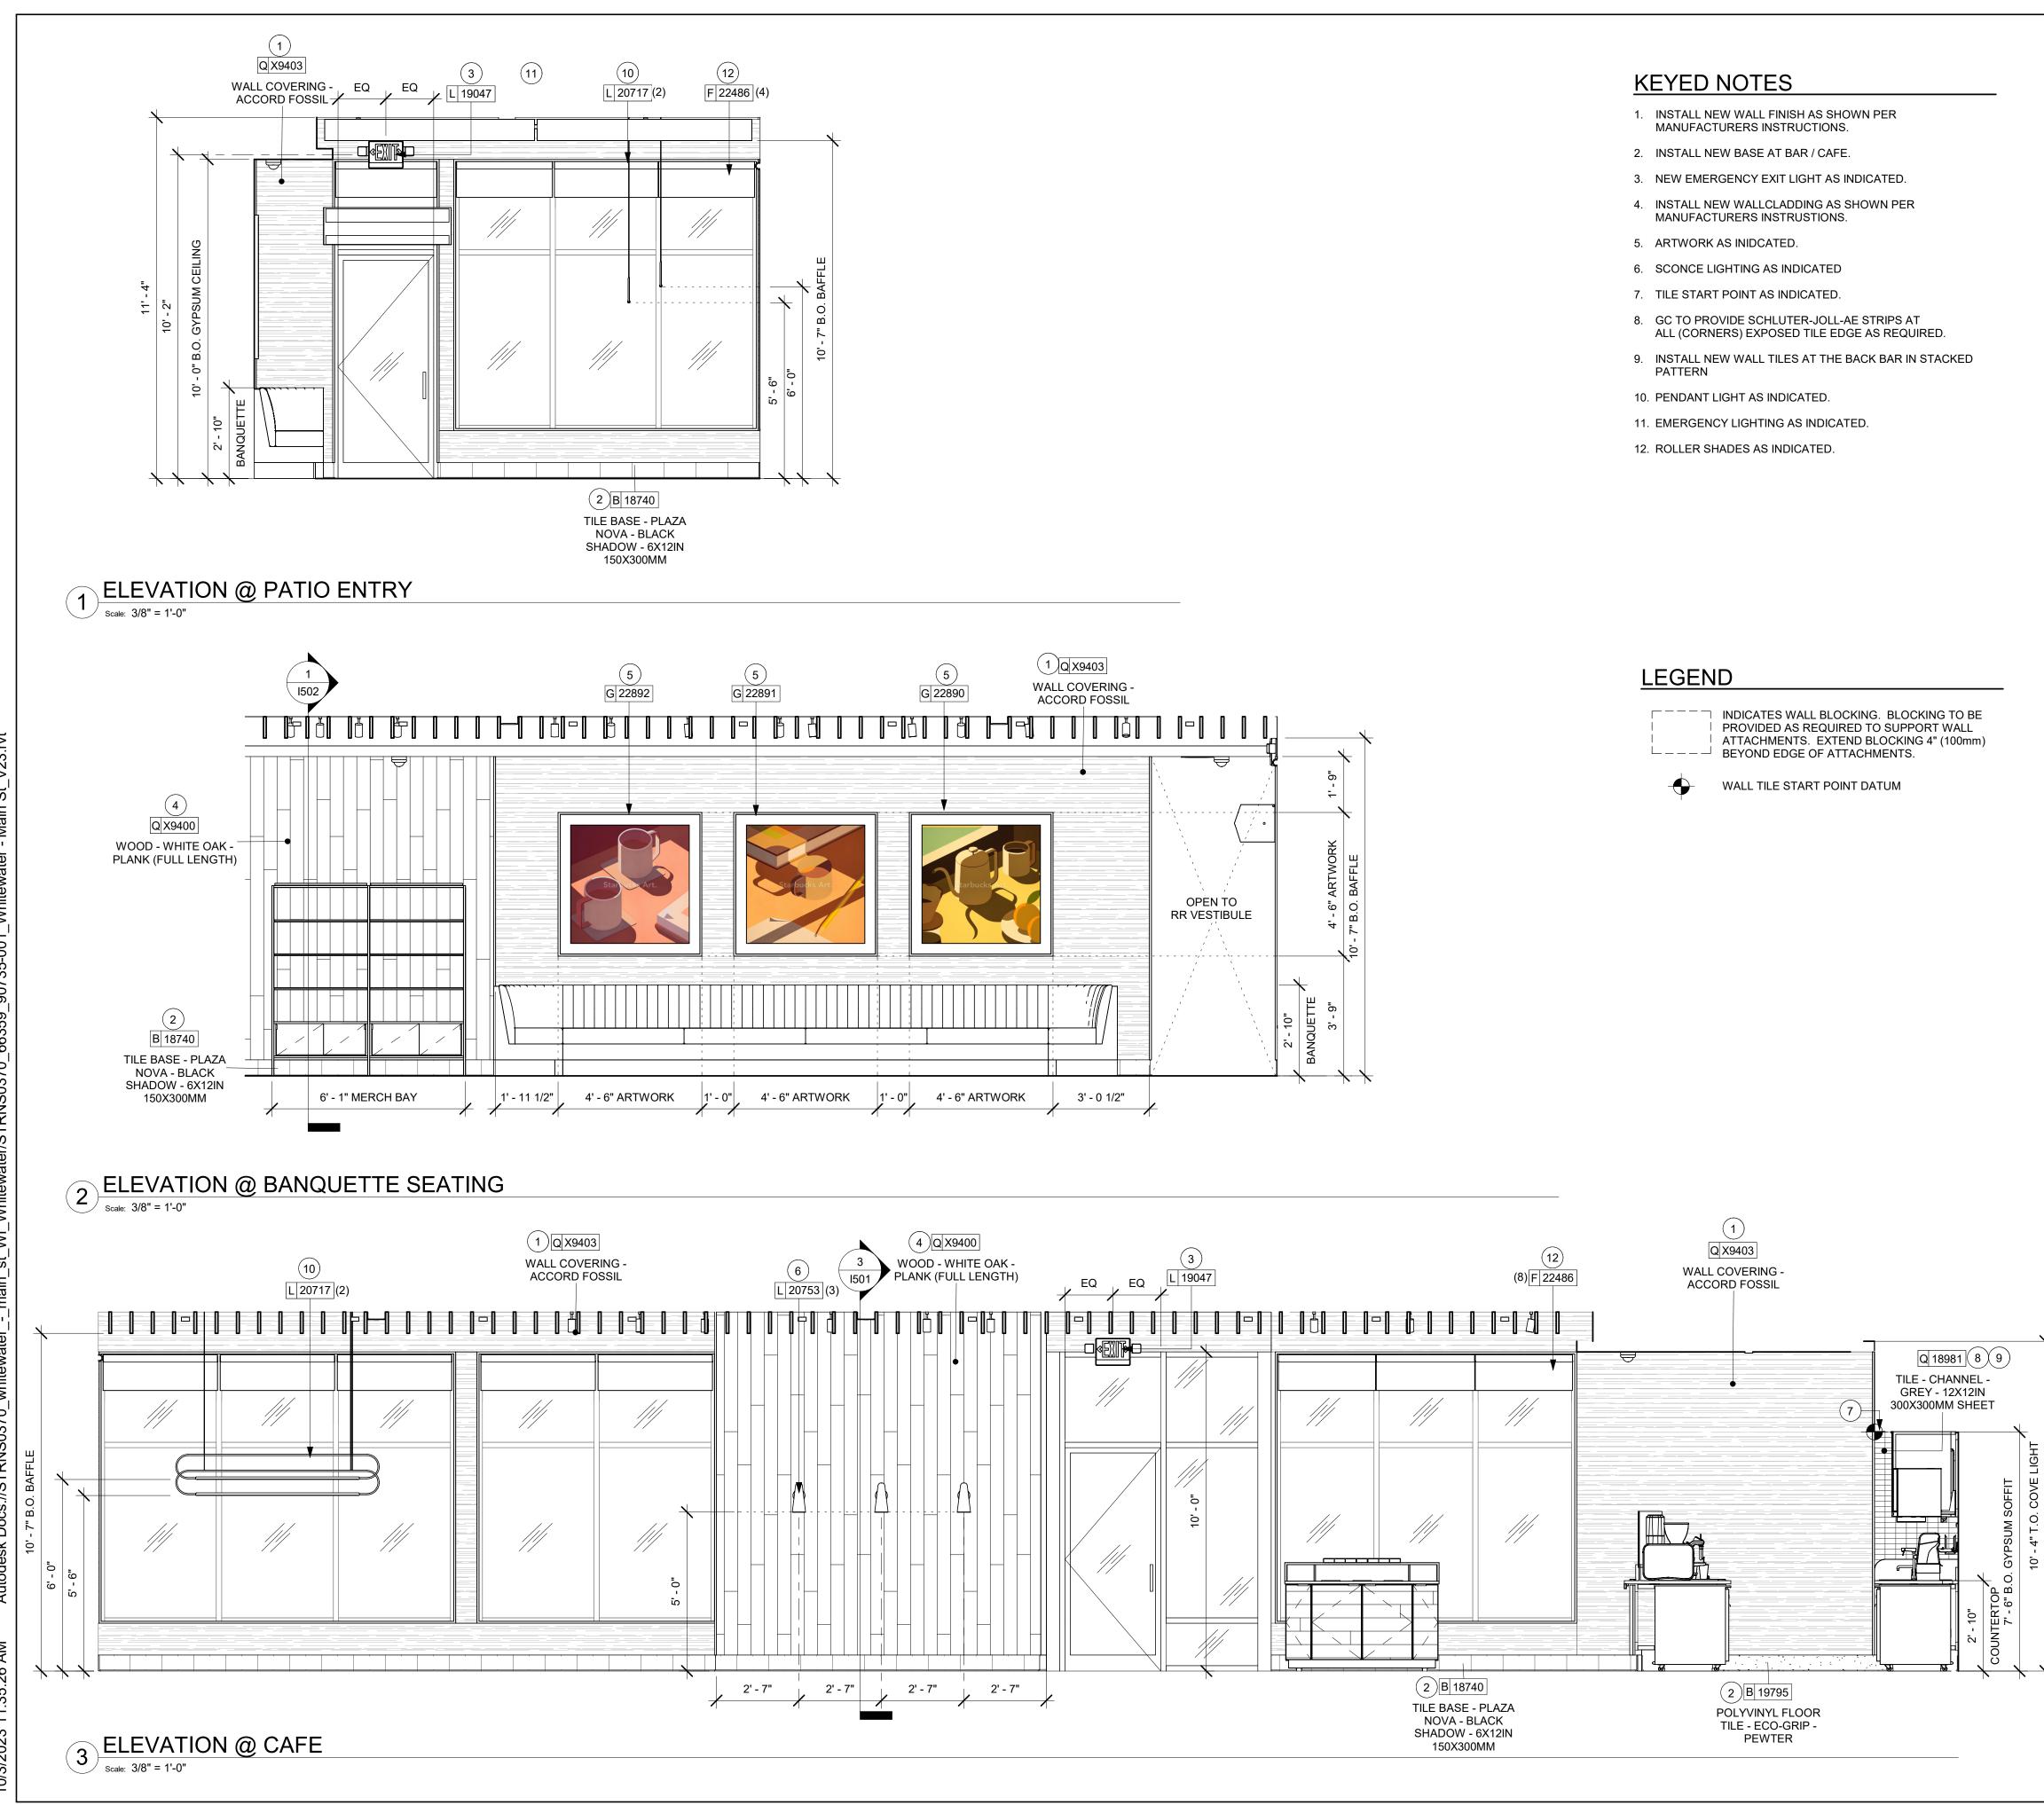

#### M E M O R A N D U M

To: City of Whitewater Plan and Architectural Review Commission

From: Allison Schwark, Zoning Administrator

Date: November 13, 2023

Re: Site Plan review for the interior plan for Starbucks located at 1280 W Main Street, Parcel # /A 170900002.

| Summary of Request                      |                                                                                     |  |  |
|-----------------------------------------|-------------------------------------------------------------------------------------|--|--|
| Requested Approvals:                    | Site Plan review for the interior plan for Starbucks located at 1280 W Main Street. |  |  |
| Location:                               | Parcel # /A 170900002                                                               |  |  |
| Current Land Use:                       | Zoned-B1                                                                            |  |  |
| Proposed Land Use:                      | Coffee Shop                                                                         |  |  |
| Current Zoning:                         | B-1-Community Business District                                                     |  |  |
| Proposed Zoning:                        | B-1 – Community Business District                                                   |  |  |
| Future Land Use,<br>Comprehensive Plan: | Community Business                                                                  |  |  |

#### **Description of the Proposal**

The applicant is proposing an interior site plan review for the Starbucks location at 1280 W Main Street. The exterior shell of the building has been previously approved; however the applicants are ready to proceed with interior design, and finalization of the complete site plan for the building at this time.

#### Planner's Recommendations

Staff recommends **approval** of the interior site plan review for the Starbucks located at 1280 W Main Street as it appears to be in compliance with all aspects of the B-1 zoning district, as well as City of Whitewater Zoning Ordinance.