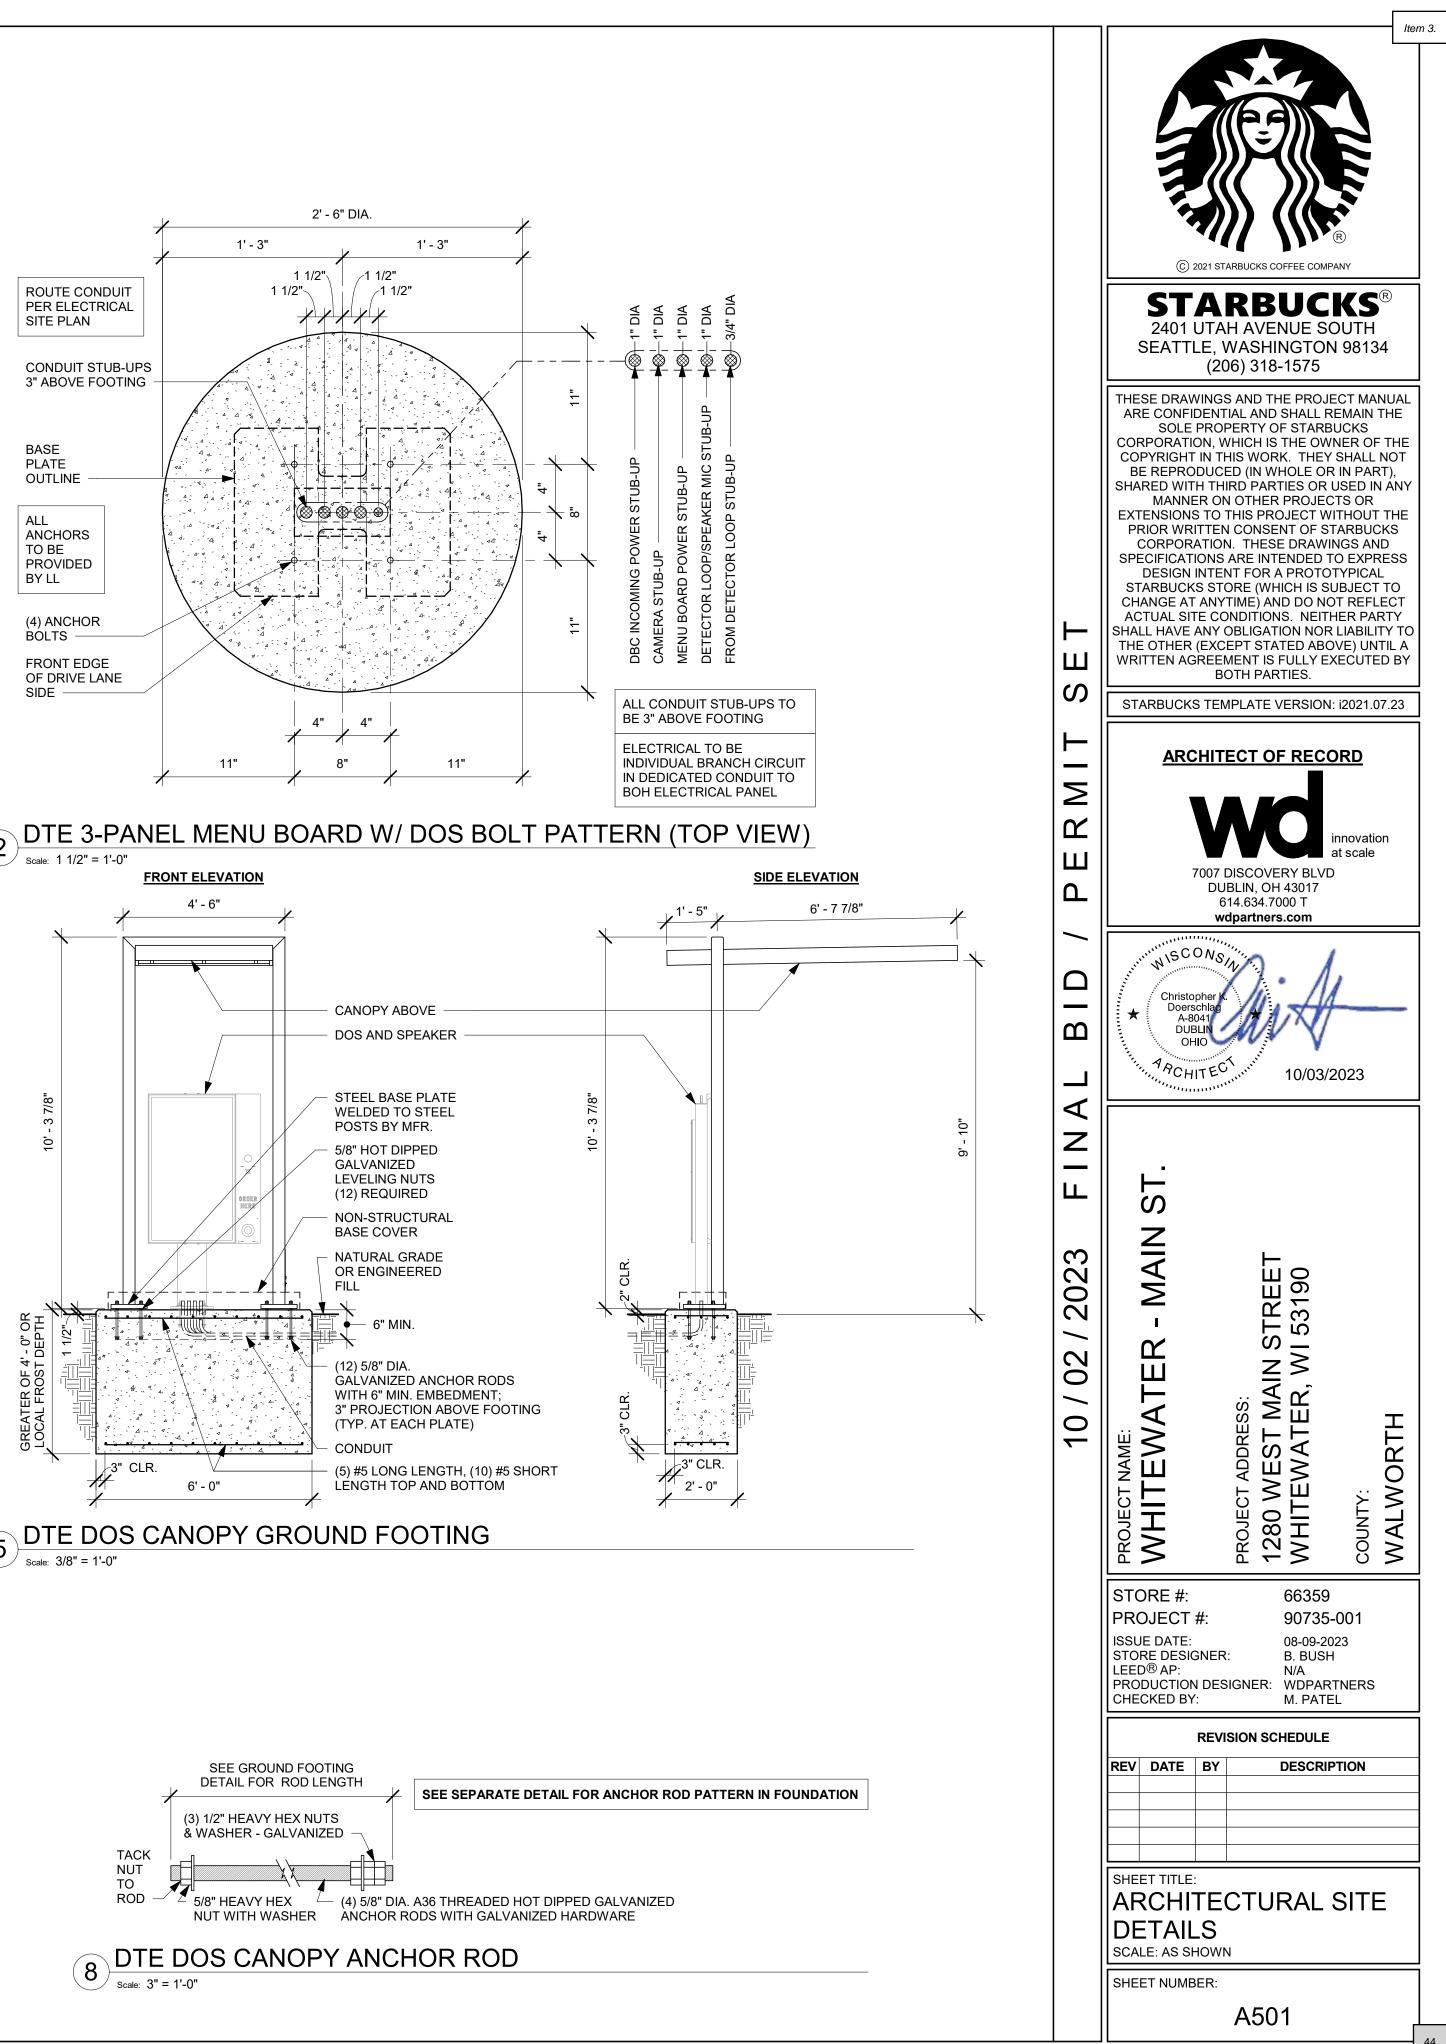

#### M E M O R A N D U M

To: City of Whitewater Plan and Architectural Review Commission

From: Allison Schwark, Zoning Administrator

Date: November 13, 2023

Re: Site Plan review for the interior plan for Starbucks located at 1280 W Main Street, Parcel # /A 170900002.

| Summary of Request                      |                                                                                     |  |  |
|-----------------------------------------|-------------------------------------------------------------------------------------|--|--|
| Requested Approvals:                    | Site Plan review for the interior plan for Starbucks located at 1280 W Main Street. |  |  |
| Location:                               | Parcel # /A 170900002                                                               |  |  |
| Current Land Use:                       | Zoned-B1                                                                            |  |  |
| Proposed Land Use:                      | Coffee Shop                                                                         |  |  |
| Current Zoning:                         | B-1-Community Business District                                                     |  |  |
| Proposed Zoning:                        | B-1 – Community Business District                                                   |  |  |
| Future Land Use,<br>Comprehensive Plan: | Community Business                                                                  |  |  |

#### **Description of the Proposal**

The applicant is proposing an interior site plan review for the Starbucks location at 1280 W Main Street. The exterior shell of the building has been previously approved; however the applicants are ready to proceed with interior design, and finalization of the complete site plan for the building at this time.

#### Planner's Recommendations

Staff recommends **approval** of the interior site plan review for the Starbucks located at 1280 W Main Street as it appears to be in compliance with all aspects of the B-1 zoning district, as well as City of Whitewater Zoning Ordinance.