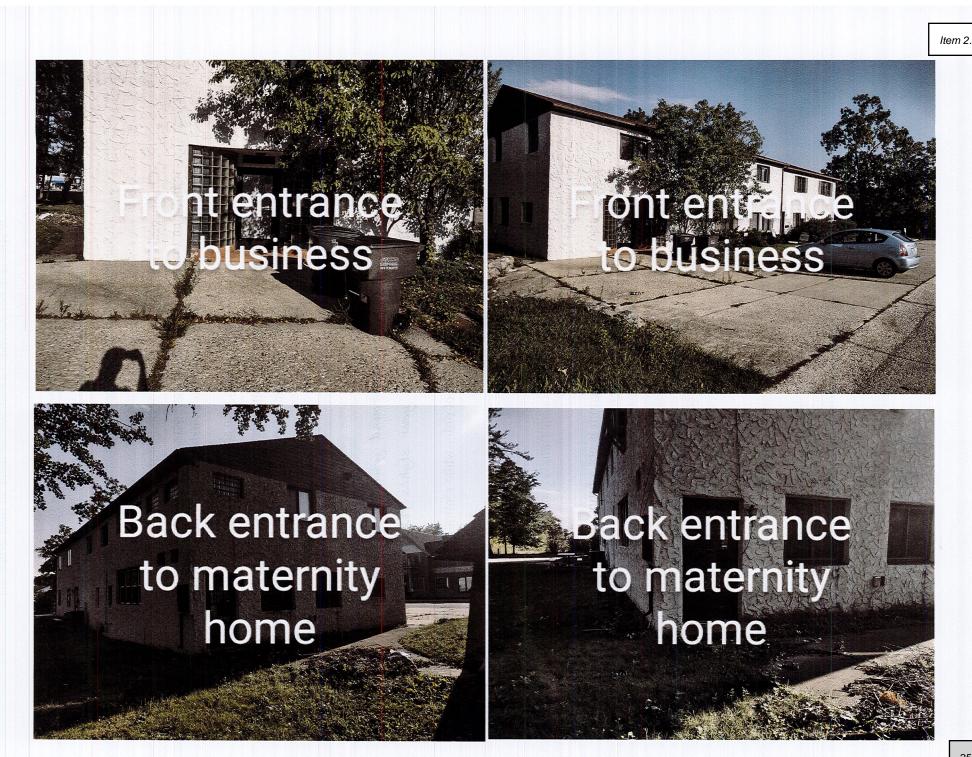

## Statement of use

We will use half of the lower floor for a pregnancy resource center (New Day Women's clinic). They will have an average of 2 volunteers and another employee, during hours of operation Monday/Tuesday/Thursday 9-3.

The other half of the lower floor will be rented to another business (an office or other such business).

The top floor of the building will be used for a maternity home. There will be up to 3 participants living there at a time, plus a house mother to help care for the women.

## Floor plans

The lower portion that will be New Day Women's Clinic will have about 1250 square feet. The entrance will be in the back of the building.

The other lower portion will be about 1250 square feet. The entrance will be from the north side front (Taft St)

The upper level will be about 2500 square feet. The main entrance will be in the front south side (Taft St.), with an additional back entrance on the north side of the building.

There will be no major changes to the layout of the building.