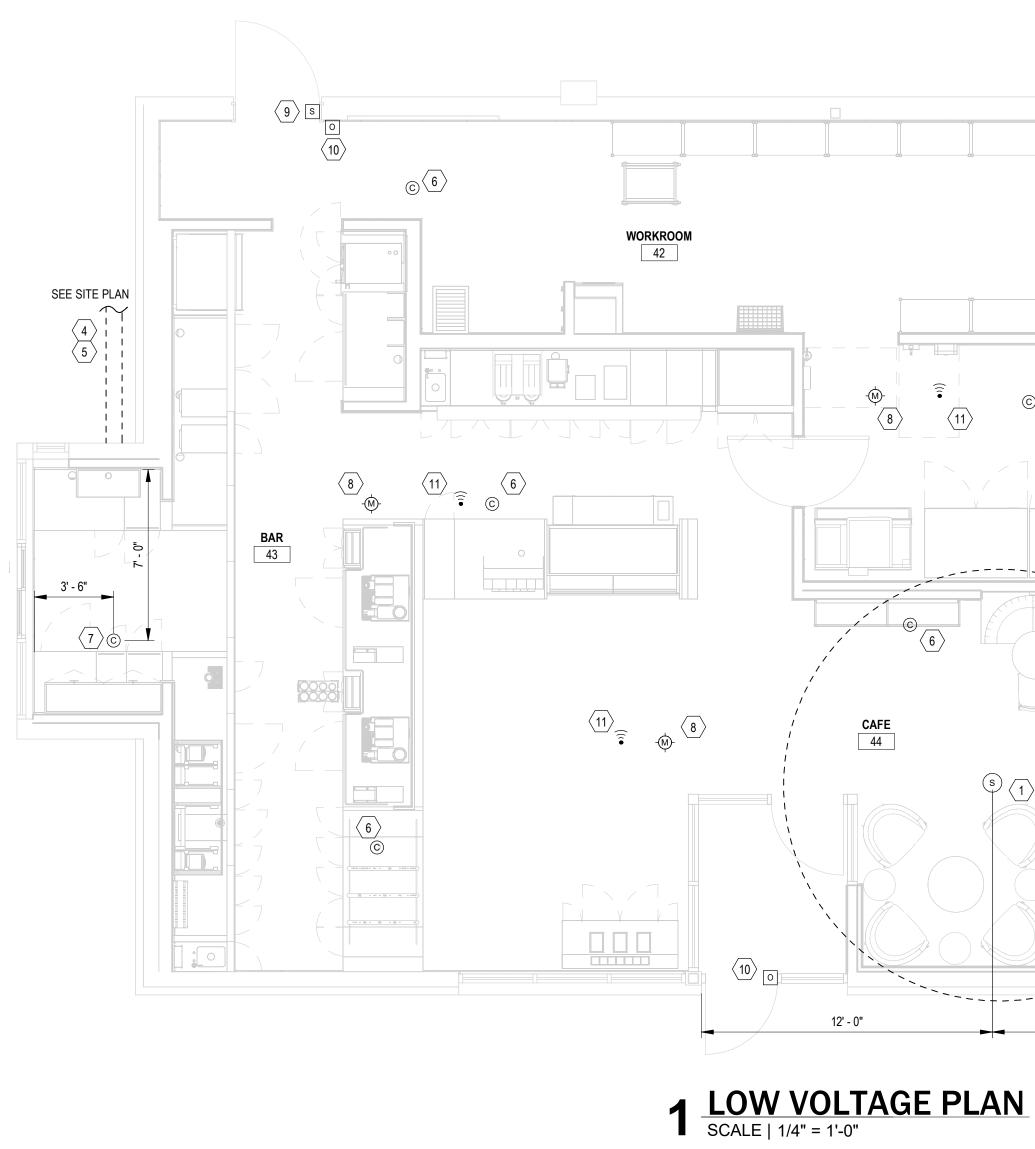

#### M E M O R A N D U M

To: City of Whitewater Plan and Architectural Review Commission

From: Allison Schwark, Zoning Administrator

Date: November 13, 2023

Re: Site Plan review for the interior plan for Starbucks located at 1280 W Main Street, Parcel # /A 170900002.

| Summary of Request                      |                                                                                     |  |  |
|-----------------------------------------|-------------------------------------------------------------------------------------|--|--|
| Requested Approvals:                    | Site Plan review for the interior plan for Starbucks located at 1280 W Main Street. |  |  |
| Location:                               | Parcel # /A 170900002                                                               |  |  |
| Current Land Use:                       | Zoned-B1                                                                            |  |  |
| Proposed Land Use:                      | Coffee Shop                                                                         |  |  |
| Current Zoning:                         | B-1-Community Business District                                                     |  |  |
| Proposed Zoning:                        | B-1 – Community Business District                                                   |  |  |
| Future Land Use,<br>Comprehensive Plan: | Community Business                                                                  |  |  |

#### **Description of the Proposal**

The applicant is proposing an interior site plan review for the Starbucks location at 1280 W Main Street. The exterior shell of the building has been previously approved; however the applicants are ready to proceed with interior design, and finalization of the complete site plan for the building at this time.

#### Planner's Recommendations

Staff recommends **approval** of the interior site plan review for the Starbucks located at 1280 W Main Street as it appears to be in compliance with all aspects of the B-1 zoning district, as well as City of Whitewater Zoning Ordinance.