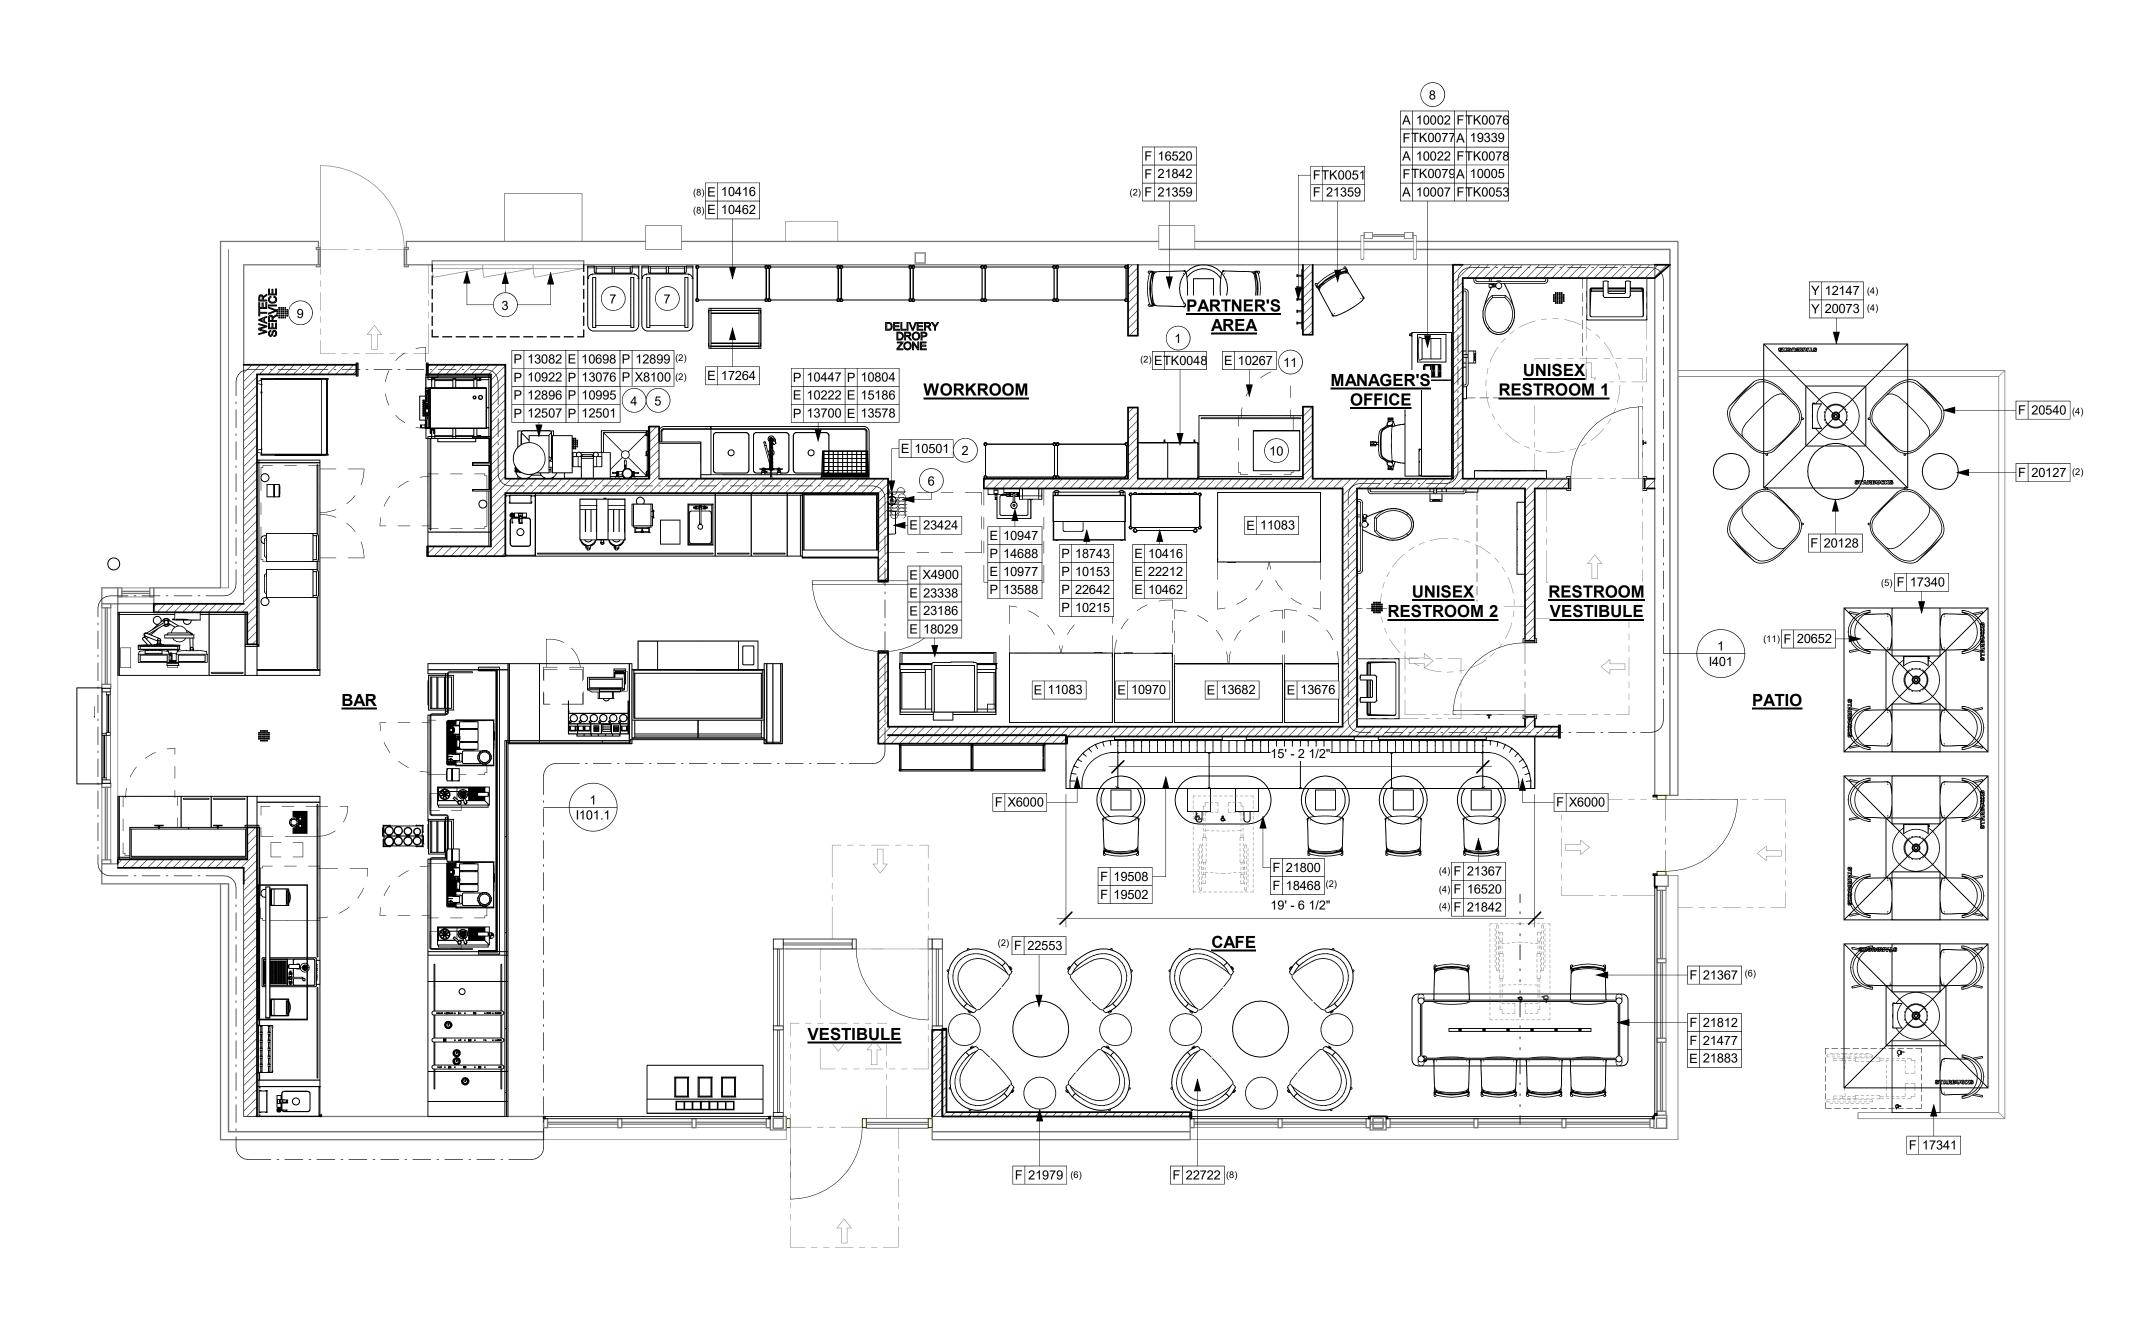

#### M E M O R A N D U M

To: City of Whitewater Plan and Architectural Review Commission

From: Allison Schwark, Zoning Administrator

Date: November 13, 2023

Re: Site Plan review for the interior plan for Starbucks located at 1280 W Main Street, Parcel # /A 170900002.

| Summary of Request                      |                                                                                     |  |  |
|-----------------------------------------|-------------------------------------------------------------------------------------|--|--|
| Requested Approvals:                    | Site Plan review for the interior plan for Starbucks located at 1280 W Main Street. |  |  |
| Location:                               | Parcel # /A 170900002                                                               |  |  |
| Current Land Use:                       | Zoned-B1                                                                            |  |  |
| Proposed Land Use:                      | Coffee Shop                                                                         |  |  |
| Current Zoning:                         | B-1-Community Business District                                                     |  |  |
| Proposed Zoning:                        | B-1 – Community Business District                                                   |  |  |
| Future Land Use,<br>Comprehensive Plan: | Community Business                                                                  |  |  |

#### **Description of the Proposal**

The applicant is proposing an interior site plan review for the Starbucks location at 1280 W Main Street. The exterior shell of the building has been previously approved; however the applicants are ready to proceed with interior design, and finalization of the complete site plan for the building at this time.

#### Planner's Recommendations

Staff recommends **approval** of the interior site plan review for the Starbucks located at 1280 W Main Street as it appears to be in compliance with all aspects of the B-1 zoning district, as well as City of Whitewater Zoning Ordinance.