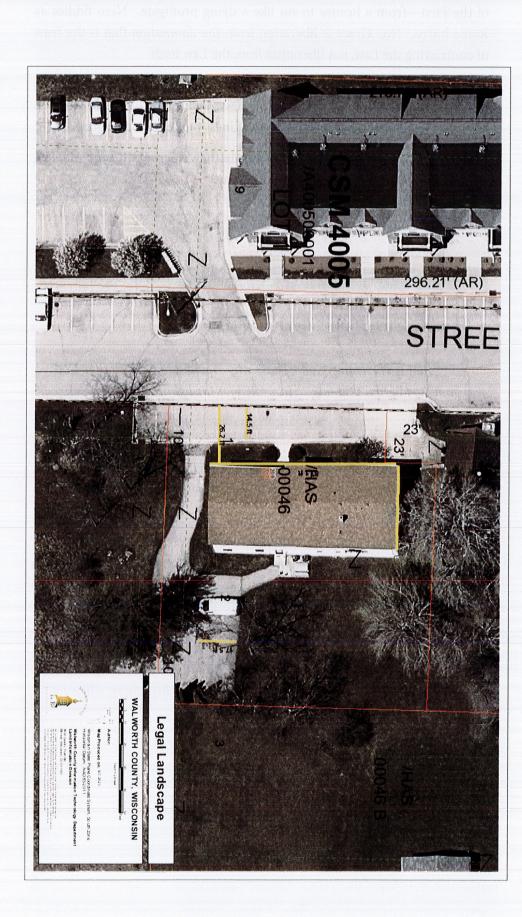

## Legal description

Lots 1 and 2 in Block 8 of S.C. Hall's Addition to the City of Whitewater, Walworth County, Wisconsin. EXCEPTING the North 88 feet of said Lots 1 and 2. ALSO EXCEPTING THEREFROM an undivided 1/2 interest as tenants in common with Edgar R. Schwager, et ux, their heirs and assigns, in and to the following parcel of land, described as follows: Commencing at a point 88 feet South of the Northwest corner of Lot 1, Block 8, S.C. Hall's Addition to the Village, now City of Whitewater, and running thence East 23 feet parallel with the North line of said Lot 1; thence South 23 feet parallel with the West line of said Lot 1; thence West 23 feet parallel with the North line of said Lot 1; thence North 23 feet along the West line of said Lot 1 to the point of beginning. TOGETHER WITH the North 10' of vacated alley as described in Volume 556 of Records, page 15, as Document No. 227880. Tax Key No. /HAS 00046

29

116

Frank upstall

neasure menter in feet Bive print for 209 5 tart 21