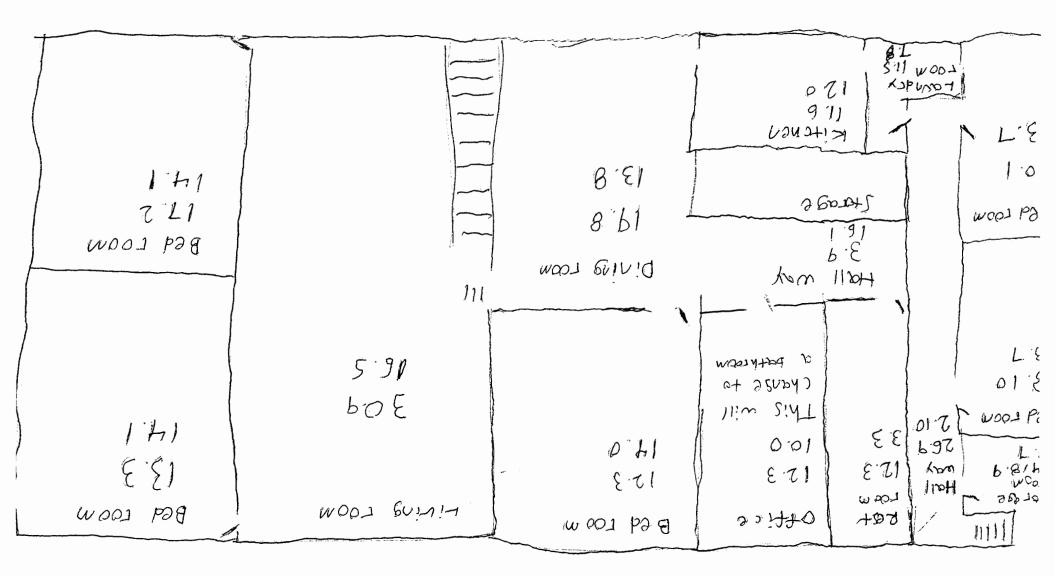

## Statement of use

We will use half of the lower floor for a pregnancy resource center (New Day Women's clinic). They will have an average of 2 volunteers and another employee, during hours of operation Monday/Tuesday/Thursday 9-3.

The other half of the lower floor will be rented to another business (an office or other such business).

The top floor of the building will be used for a maternity home. There will be up to 3 participants living there at a time, plus a house mother to help care for the women.

## Floor plans

The lower portion that will be New Day Women's Clinic will have about 1250 square feet. The entrance will be in the back of the building.

The other lower portion will be about 1250 square feet. The entrance will be from the north side front (Taft St)

The upper level will be about 2500 square feet. The main entrance will be in the front south side (Taft St.), with an additional back entrance on the north side of the building.

There will be no major changes to the layout of the building.