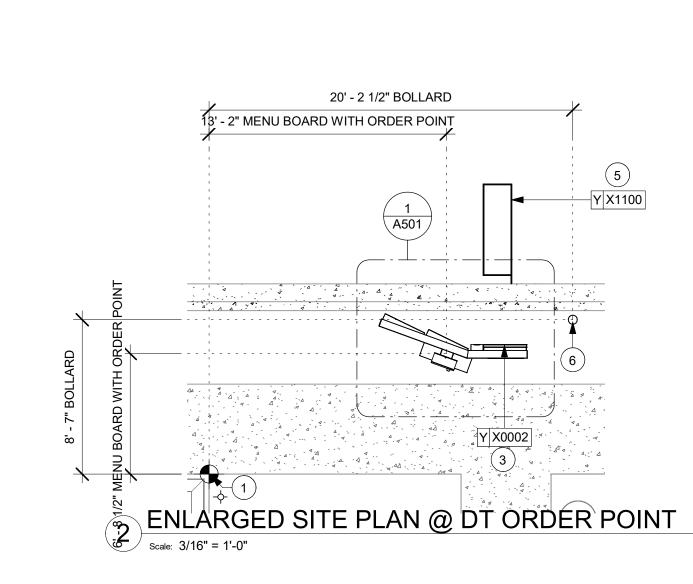

#### M E M O R A N D U M

To: City of Whitewater Plan and Architectural Review Commission

From: Allison Schwark, Zoning Administrator

Date: November 13, 2023

Re: Site Plan review for the interior plan for Starbucks located at 1280 W Main Street, Parcel # /A 170900002.

| Summary of Request                      |                                                                                     |  |  |
|-----------------------------------------|-------------------------------------------------------------------------------------|--|--|
| Requested Approvals:                    | Site Plan review for the interior plan for Starbucks located at 1280 W Main Street. |  |  |
| Location:                               | Parcel # /A 170900002                                                               |  |  |
| Current Land Use:                       | Zoned-B1                                                                            |  |  |
| Proposed Land Use:                      | Coffee Shop                                                                         |  |  |
| Current Zoning:                         | B-1-Community Business District                                                     |  |  |
| Proposed Zoning:                        | B-1 – Community Business District                                                   |  |  |
| Future Land Use,<br>Comprehensive Plan: | Community Business                                                                  |  |  |

#### **Description of the Proposal**

The applicant is proposing an interior site plan review for the Starbucks location at 1280 W Main Street. The exterior shell of the building has been previously approved; however the applicants are ready to proceed with interior design, and finalization of the complete site plan for the building at this time.

#### Planner's Recommendations

Staff recommends **approval** of the interior site plan review for the Starbucks located at 1280 W Main Street as it appears to be in compliance with all aspects of the B-1 zoning district, as well as City of Whitewater Zoning Ordinance.