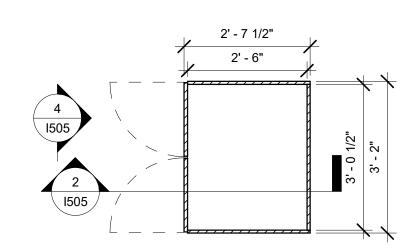

#### ARCHITECTURAL SYMBOL LEGEND ABBREVIATIONS

| N                   | 0 2<br>Scale: X =X | 4                        |                                     | -                                          | -                                 |
|---------------------|--------------------|--------------------------|-------------------------------------|--------------------------------------------|-----------------------------------|
| NORTH<br>ARROW      |                    | GRAPHIC<br>SCALE         | DATUM<br>POINT                      | EXTERIOR<br>ELEVATION<br>CALL-OUT          | INTERIOR<br>ELEVATION<br>CALL-OUT |
|                     | -                  | ×x)                      | XXXX AFF                            | / <sup>X' XX"</sup> /                      | $\bigcirc$                        |
| SECTION<br>CALL-OUT | DETAIL<br>CALL-OUT | SHEET<br>NOTE<br>CALLOUT | ABOVE FINISH<br>FLOOR<br>HEIGHT TAG | FINISH FACE TO<br>FINISH FACE<br>DIMENSION | REVISION<br>CLOUD                 |
| $\mathbf{x}$        | P XXXXX            | XXXXXX                   | DXXXXXXXXX                          | WXXXXX                                     |                                   |
| REVISION<br>TAG     | PAINT<br>TAG       | DESIGN ID<br>TAG         | DOOR<br>TAG                         | WINDOW<br>TAG                              | INTERIOR<br>WALL TAG              |

## **BUILDING INFORMATION**

GROSS BULDING AREA: NET AREA: CONSTRUCTION TYPE: OCCUPANCY TYPE: PROPOSED USE: SPRINKLER PROTECTION: FIRE ALARM:

TOTAL INTERIOR OCCUPANT LOAD: 53 (SEE G002.1 FOR MORE INFO) TOTAL INTERIOR SEATING: TOTAL EXTERIOR SEATING: