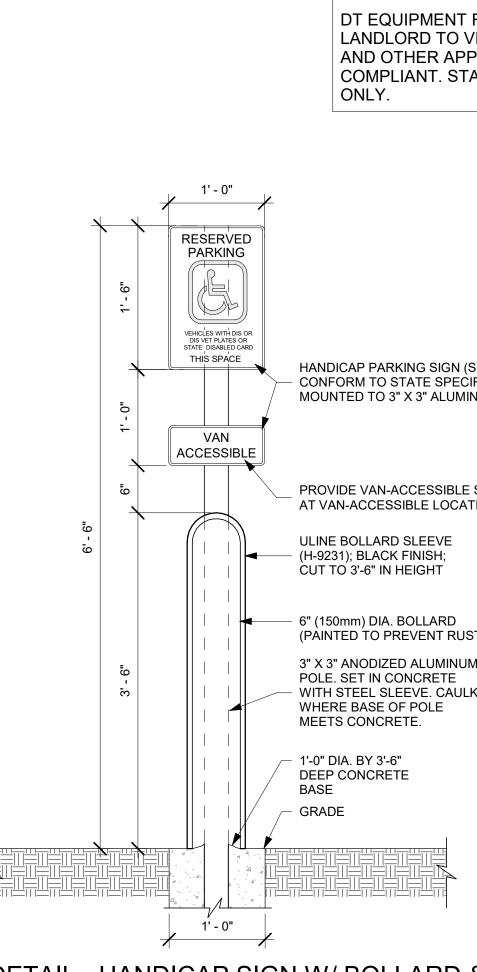

#### ARCHITECTURAL SYMBOL LEGEND ABBREVIATIONS

| N                   | 0 2<br>Scale: X =X | 4                        |                                     | -                                          | -                                 |
|---------------------|--------------------|--------------------------|-------------------------------------|--------------------------------------------|-----------------------------------|
| NORTH<br>ARROW      |                    | GRAPHIC<br>SCALE         | DATUM<br>POINT                      | EXTERIOR<br>ELEVATION<br>CALL-OUT          | INTERIOR<br>ELEVATION<br>CALL-OUT |
|                     | -                  | ×x)                      | XXXX AFF                            | / <sup>X' XX"</sup> /                      | $\bigcirc$                        |
| SECTION<br>CALL-OUT | DETAIL<br>CALL-OUT | SHEET<br>NOTE<br>CALLOUT | ABOVE FINISH<br>FLOOR<br>HEIGHT TAG | FINISH FACE TO<br>FINISH FACE<br>DIMENSION | REVISION<br>CLOUD                 |
| $\mathbf{x}$        | P XXXXX            | XXXXXX                   | DXXXXXXXXX                          | WXXXXX                                     |                                   |
| REVISION<br>TAG     | PAINT<br>TAG       | DESIGN ID<br>TAG         | DOOR<br>TAG                         | WINDOW<br>TAG                              | INTERIOR<br>WALL TAG              |

## RESPONSIBILITY LEGEND

GC GENERAL CONTRACTOR LL LANDLORD SB STARBUCKS