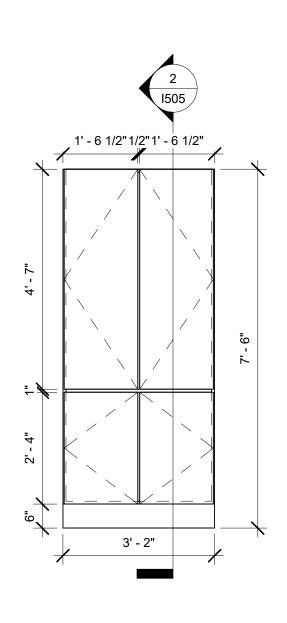

#### ARCHITECTURAL SYMBOL LEGEND ABBREVIATIONS

| N                   | 0 2<br>Scale: X =X | 4                        |                                     | -                                          | -                                 |
|---------------------|--------------------|--------------------------|-------------------------------------|--------------------------------------------|-----------------------------------|
| NORTH<br>ARROW      |                    | GRAPHIC<br>SCALE         | DATUM<br>POINT                      | EXTERIOR<br>ELEVATION<br>CALL-OUT          | INTERIOR<br>ELEVATION<br>CALL-OUT |
|                     | -                  | ×x)                      | XXXX AFF                            | / <sup>X' XX"</sup> /                      | $\bigcirc$                        |
| SECTION<br>CALL-OUT | DETAIL<br>CALL-OUT | SHEET<br>NOTE<br>CALLOUT | ABOVE FINISH<br>FLOOR<br>HEIGHT TAG | FINISH FACE TO<br>FINISH FACE<br>DIMENSION | REVISION<br>CLOUD                 |
| $\mathbf{x}$        | P XXXXX            | XXXXXX                   | DXXXXXXXXX                          | WXXXXX                                     |                                   |
| REVISION<br>TAG     | PAINT<br>TAG       | DESIGN ID<br>TAG         | DOOR<br>TAG                         | WINDOW<br>TAG                              | INTERIOR<br>WALL TAG              |

## **BUILDING INFORMATION**

GROSS BULDING AREA: NET AREA: CONSTRUCTION TYPE: OCCUPANCY TYPE: PROPOSED USE: SPRINKLER PROTECTION: FIRE ALARM:

TOTAL INTERIOR OCCUPANT LOAD: 53 (SEE G002.1 FOR MORE INFO) TOTAL INTERIOR SEATING: TOTAL EXTERIOR SEATING: