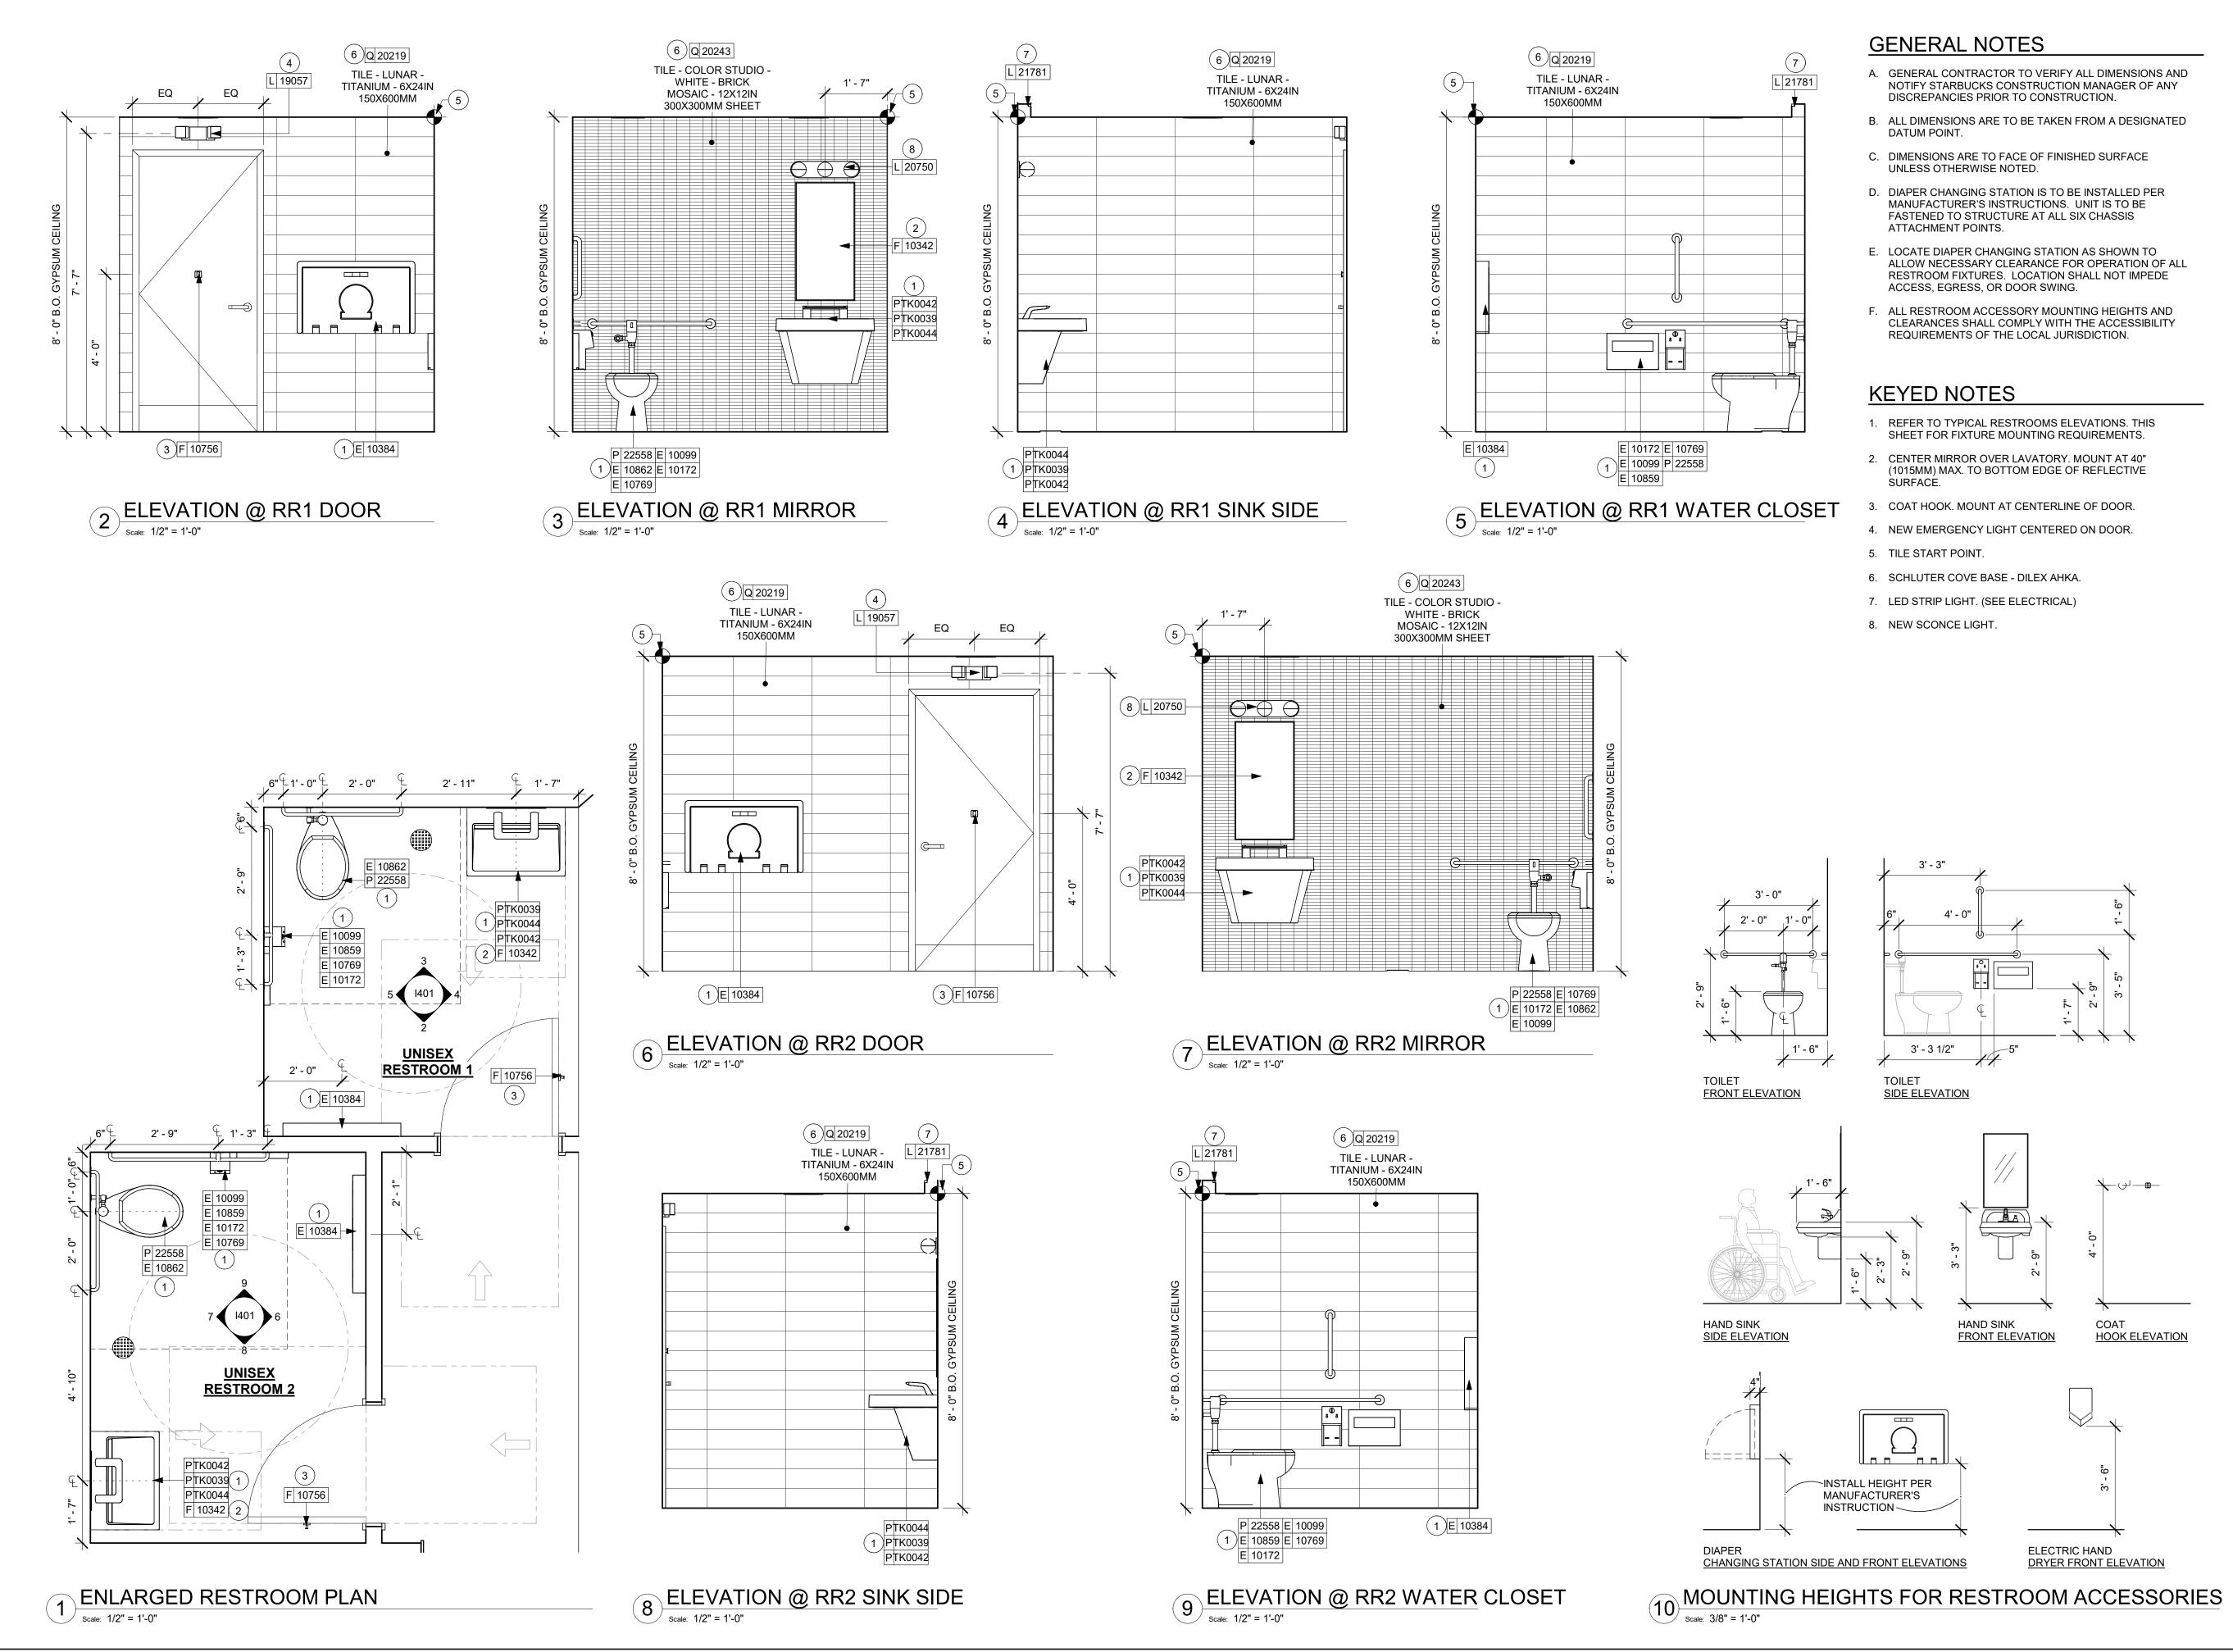

#### **Description of the Proposal**

The applicant is proposing an interior site plan review for the Starbucks location at 1280 W Main Street. The exterior shell of the building has been previously approved; however the applicants are ready to proceed with interior design, and finalization of the complete site plan for the building at this time.

#### Planner's Recommendations

Staff recommends **approval** of the interior site plan review for the Starbucks located at 1280 W Main Street as it appears to be in compliance with all aspects of the B-1 zoning district, as well as City of Whitewater Zoning Ordinance.