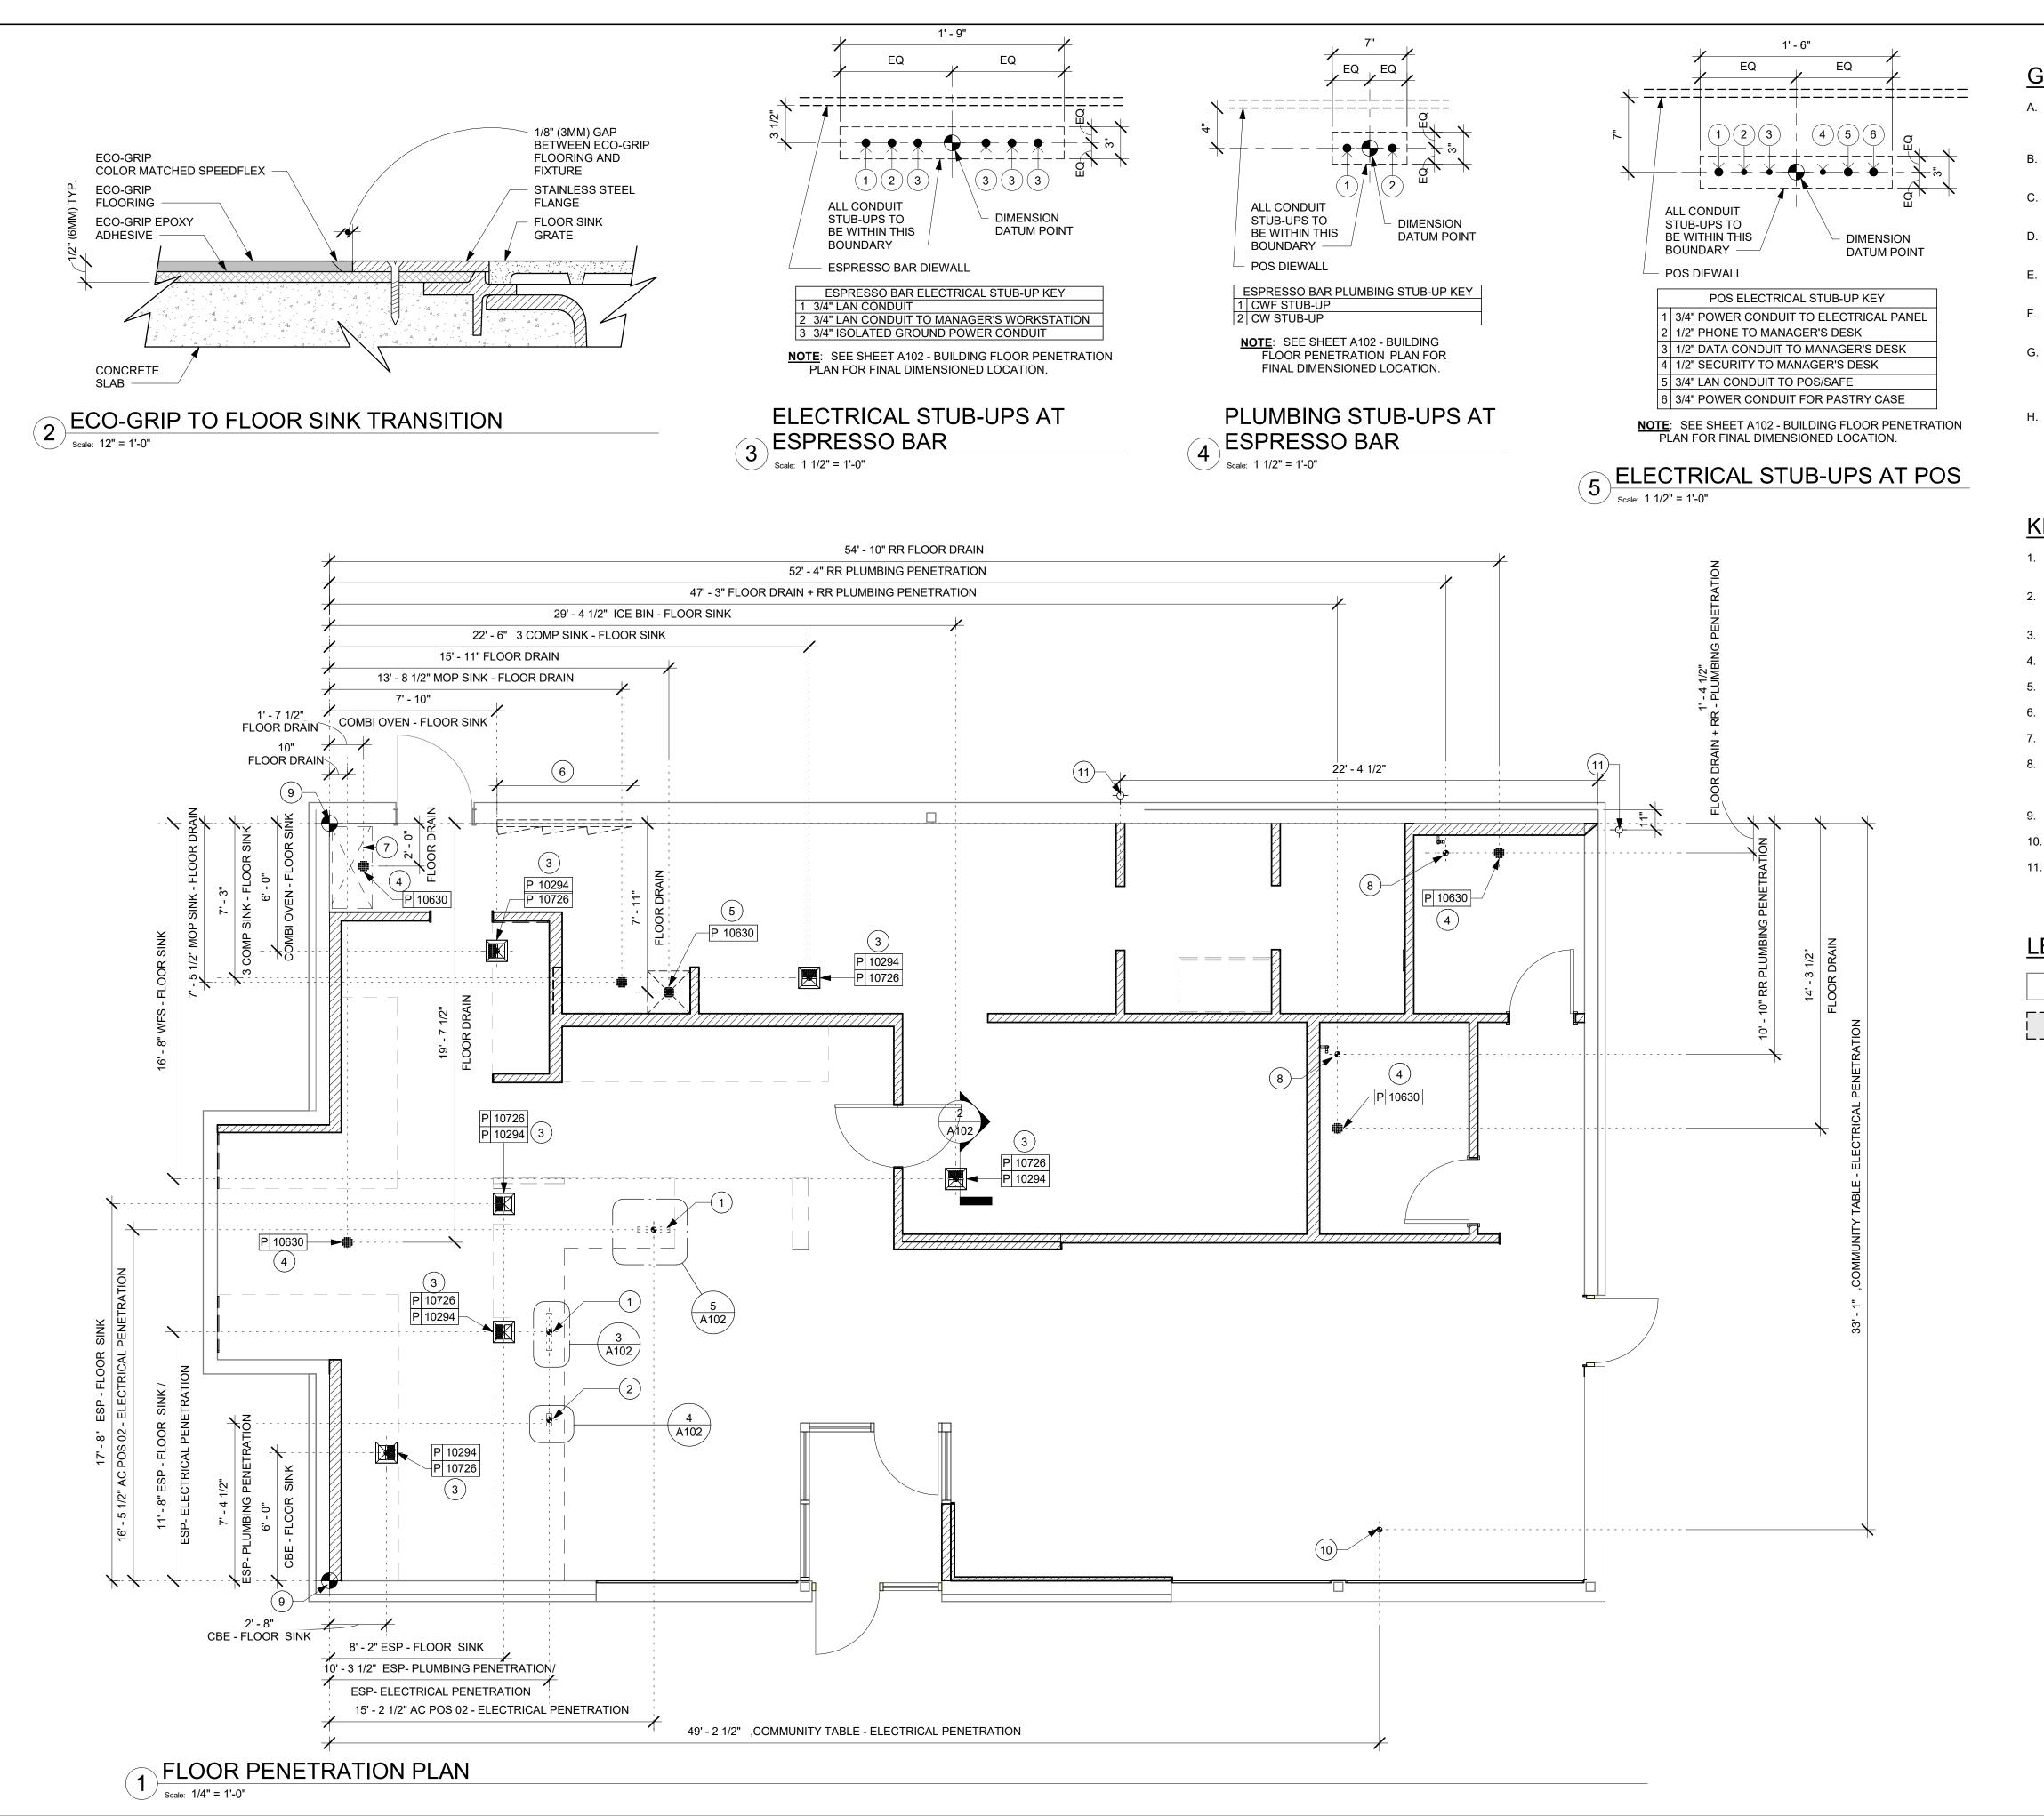

## **BUILDING INFORMATION**

GROSS BULDING AREA: NET AREA: CONSTRUCTION TYPE: OCCUPANCY TYPE: PROPOSED USE: SPRINKLER PROTECTION: FIRE ALARM:

TOTAL INTERIOR OCCUPANT LOAD: 53 (SEE G002.1 FOR MORE INFO) TOTAL INTERIOR SEATING: TOTAL EXTERIOR SEATING:

2,259 S.F. 2,216 S.F. **VB - UNPROTECTED WOOD FRAME** A - ASSEMBLY

RETAIL SALES AND SERVICES

NO

SIGNAGE

NO

- 29
- 16

|                        |                                                                       | D SET       | PERMIT SET  | <b>REVISION 1</b> | <b>REVISION 2</b> | <b>REVISION 3</b> | <b>REVISION 4</b> |
|------------------------|-----------------------------------------------------------------------|-------------|-------------|-------------------|-------------------|-------------------|-------------------|
| SHEET                  | SHEET TITLE                                                           | BID         | Ц           | RE                | R                 | RE                | R                 |
| ENERAL<br>G001         | GENERAL INFORMATION                                                   | X           | Х           |                   |                   |                   |                   |
| G002<br>G002.1<br>G003 | LIFE SAFETY AND ACCESSIBILITY PLAN<br>OCCUPANCY PLAN<br>RENDERS       | X<br>X<br>X | X<br>X<br>X |                   |                   |                   |                   |
| RCHITEC                | TURAL                                                                 |             | •           |                   |                   | •                 |                   |
| A001<br>A002           | ARCHITECTURAL SITE PLAN<br>ENLARGED SITE PLAN                         | X<br>X      | X<br>X      |                   |                   |                   |                   |
| A101<br>A101.1         | BUILDING FLOOR PLAN<br>DOOR SCHEDULES & DETAILS                       | X<br>X      | X<br>X      |                   |                   |                   |                   |
| A102                   | BUILDING FLOOR PENETRATION PLAN                                       | X           | Х           |                   |                   |                   |                   |
| A103<br>A201           | BUILDING ROOF PLAN<br>BUILDING EXTERIOR ELEVATIONS                    | X<br>X      | X<br>X      |                   |                   |                   |                   |
| A202                   | BUILDING EXTERIOR ELEVATIONS                                          | X           | Х           |                   |                   |                   |                   |
| A401<br>A501           | ENLARGED PLANS & ELEVATIONS<br>ARCHITECTURAL SITE DETAILS             | X<br>X      | X<br>X      |                   |                   |                   |                   |
| A502                   | ARCHITECTURAL SITE DETAILS                                            | X           | X           |                   |                   |                   |                   |
| A503<br>A504           | ARCHITECTURAL SITE DETAILS ARCHITECTURAL SITE DETAILS                 | X<br>X      | X<br>X      |                   |                   |                   |                   |
| A505                   | ARCHITECTURAL SITE DETAILS                                            | X           | Х           |                   |                   |                   |                   |
| ITERIOR                | S<br> FF & E PLAN                                                     | X           | X           |                   |                   |                   |                   |
| 1101.1                 | ENLARGED ENGINE PLAN                                                  | X           | Х           |                   |                   |                   |                   |
| I101.2<br>I102         | FF&E SCHEDULES<br>CASEWORK PLAN                                       | X<br>X      | X<br>X      |                   |                   |                   |                   |
| 1102.1                 | ADAPTABLE CASEWORK BASE PLAN                                          | X           | X           |                   |                   |                   |                   |
| I102.2<br>I102.3       | ADAPTABLE CASEWORK FRAMEWORK PLAN<br>ADAPTABLE CASEWORK CABINET PLAN  | X<br>X      | X<br>X      |                   |                   |                   |                   |
| I102.4<br>I102.5       | ADAPTABLE CASEWORK COUNTERTOP PLAN<br>CASEWORK SCHEDULES              | X<br>X      | X<br>X      |                   |                   |                   |                   |
| I102.6                 | CASEWORK SCHEDULES                                                    | X           | Х           |                   |                   |                   |                   |
| I103<br>I103.1         | REFLECTED CEILING PLAN<br>REFLECTED CEILING PLAN DETAILS              | X<br>X      | X<br>X      |                   |                   |                   |                   |
| I103.2                 | REFLECTED CEILING DETAILS                                             | X           | Х           |                   |                   |                   |                   |
| 1103.3<br>1103.4       | SIREN SYSTEM SOFFIT DETAILS<br>SIREN SYSTEM DIGITAL MENUBOARD DETAILS | X<br>X      | X<br>X      |                   |                   |                   |                   |
| 1103.5                 |                                                                       | X           | X           |                   |                   |                   |                   |
| I104<br>I104.1         | FLOOR FINISH PLAN<br>FLOOR FINISH DETAILS                             | X<br>X      | X<br>X      |                   |                   |                   |                   |
| I105<br>I201           | WALL FINISH PLAN<br>INTERIOR FINISH ELEVATIONS                        | X<br>X      | X<br>X      |                   |                   |                   |                   |
| 1202                   | INTERIOR FINISH ELEVATIONS                                            | X           | Х           |                   |                   |                   |                   |
| I203<br>I204           | INTERIOR FINISH ELEVATIONS                                            | X<br>X      | X<br>X      |                   |                   |                   |                   |
| 1205                   | INTERIOR FINISH ELEVATIONS                                            | X           | X           |                   |                   |                   |                   |
| I401<br>I501           | RESTROOM PLAN & ELEVATIONS<br>INTERIOR DETAILS                        | X<br>X      | X<br>X      |                   |                   |                   |                   |
| 1502<br>1503           | INTERIOR DETAILS                                                      | X<br>X      | X<br>X      |                   |                   |                   |                   |
| 1504                   | CUSTOM DETAILS                                                        | X           | Х           |                   |                   |                   |                   |
| 1505<br>1601           | CUSTOM DETAILS<br>SCHEDULES                                           | X<br>X      | X<br>X      |                   |                   |                   |                   |
| 1602                   | SCHEDULES                                                             | X           | X           |                   |                   |                   |                   |
| 1603                   | SCHEDULES                                                             | X           | X           |                   |                   |                   |                   |
| LECTRIC                | AL<br>ELECTRICAL NOTES                                                | X           | X           |                   |                   |                   |                   |
| E100                   | ELECTRICAL SITE PLAN                                                  | X           | X           |                   |                   |                   |                   |
| E101<br>E102           | POWER PLAN<br>LIGHTING PLAN                                           | X<br>X      | X<br>X      |                   |                   |                   |                   |
| E103<br>E104           | ENLARGED POWER PLAN<br>ROOF ELECTRICAL PLAN                           | X<br>X      | X<br>X      |                   |                   |                   |                   |
| E105                   | LOW VOLTAGE PLAN                                                      | X           | Х           |                   |                   |                   |                   |
| E501<br>E502           | ELECTRICAL DETAILS<br>ELECTRICAL DETAILS                              | X<br>X      | X<br>X      |                   |                   |                   |                   |
| E601<br>E602           | ELECTRICAL PANEL SCHEDULES<br>ELECTRICAL PANEL SCHEDULES              | X<br>X      | X<br>X      |                   |                   |                   |                   |
|                        |                                                                       | _ ^         | ^           |                   |                   |                   |                   |
| ECHANIC<br>M001        | CAL<br>MECHANICAL NOTES                                               | X           | X           |                   |                   |                   |                   |
| M101                   |                                                                       | X           | X           |                   |                   |                   |                   |
| M102<br>M501           | MECHANICAL ROOF PLAN<br>MECHANICAL DETAILS                            | X<br>X      | X<br>X      |                   |                   |                   |                   |
| M601                   | MECHANICAL SCHEDULES                                                  | X           | Х           |                   |                   |                   |                   |
| LUMBING<br>P001        | )<br>PLUMBING NOTES                                                   | X           | X           |                   |                   |                   |                   |
| P101                   | PLUMBING SUPPLY PLAN                                                  | X           | Х           |                   |                   |                   |                   |
| P102<br>P103           | PLUMBING WASTE PLAN PLUMBING ROOF PLAN                                | X<br>X      | X<br>X      |                   |                   |                   |                   |
| P501                   | PLUMBING DETAILS                                                      | X           | Х           |                   |                   |                   |                   |
| P502<br>P503           | PLUMBING DETAILS<br>PLUMBING DETAILS                                  | X<br>X      | X<br>X      |                   |                   |                   |                   |
| P601<br>P701           | PLUMBING SCHEDULES<br>PLUMBING RISER AND STACK DIAGRAM                | X<br>X      | X<br>X      |                   |                   |                   |                   |
|                        |                                                                       |             |             |                   |                   |                   |                   |