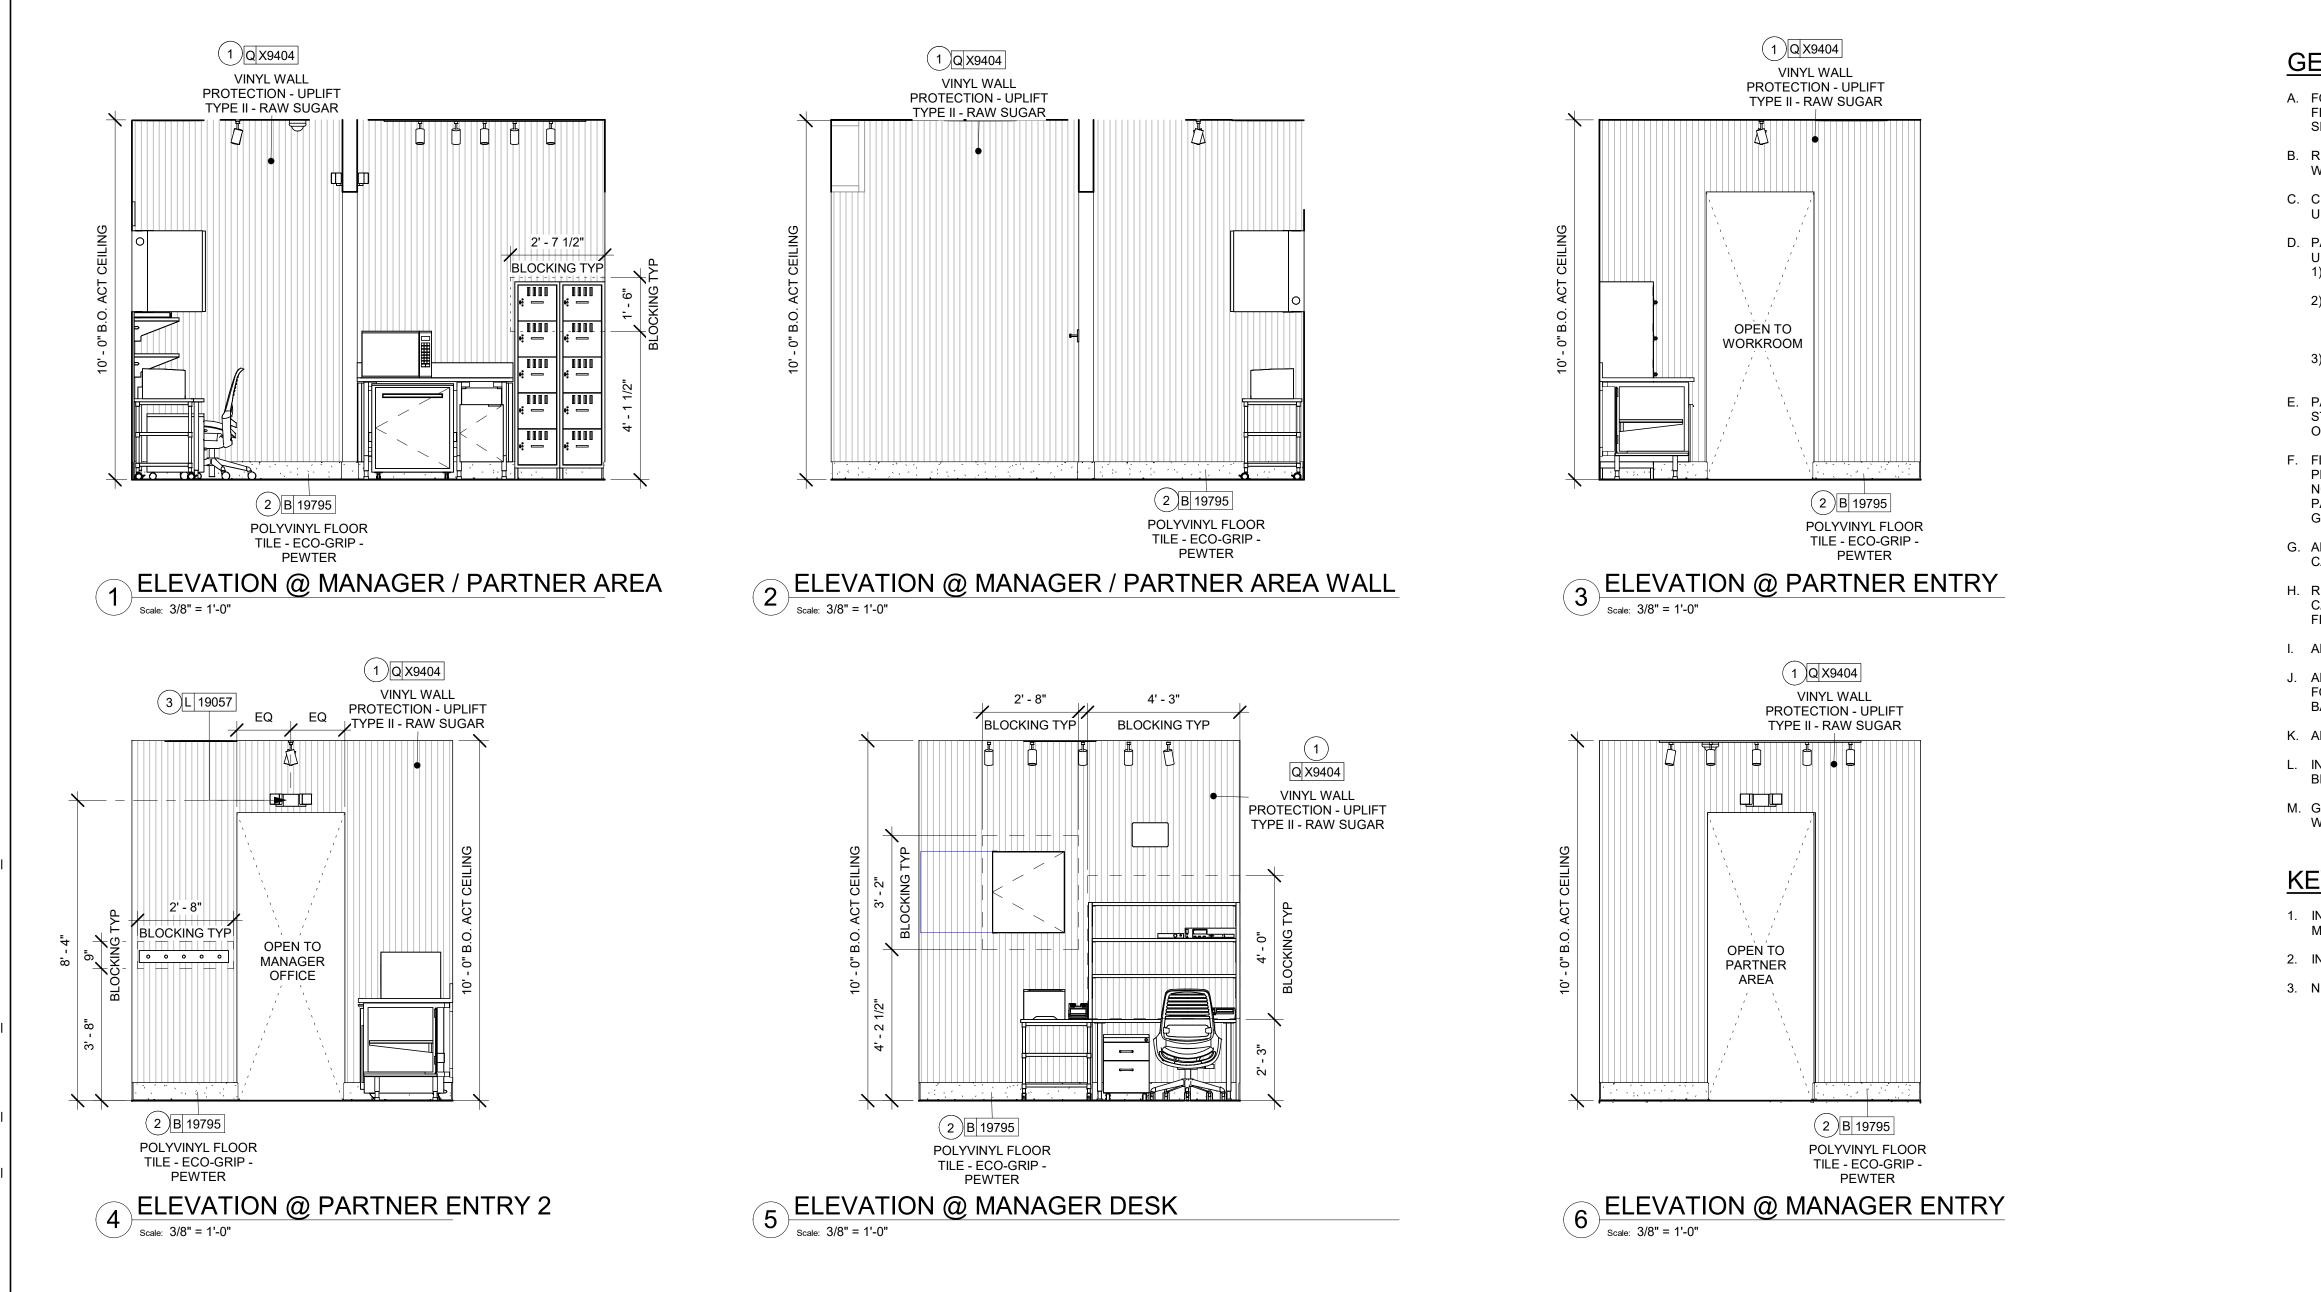

#### **Description of the Proposal**

The applicant is proposing an interior site plan review for the Starbucks location at 1280 W Main Street. The exterior shell of the building has been previously approved; however the applicants are ready to proceed with interior design, and finalization of the complete site plan for the building at this time.

#### Planner's Recommendations

Staff recommends **approval** of the interior site plan review for the Starbucks located at 1280 W Main Street as it appears to be in compliance with all aspects of the B-1 zoning district, as well as City of Whitewater Zoning Ordinance.