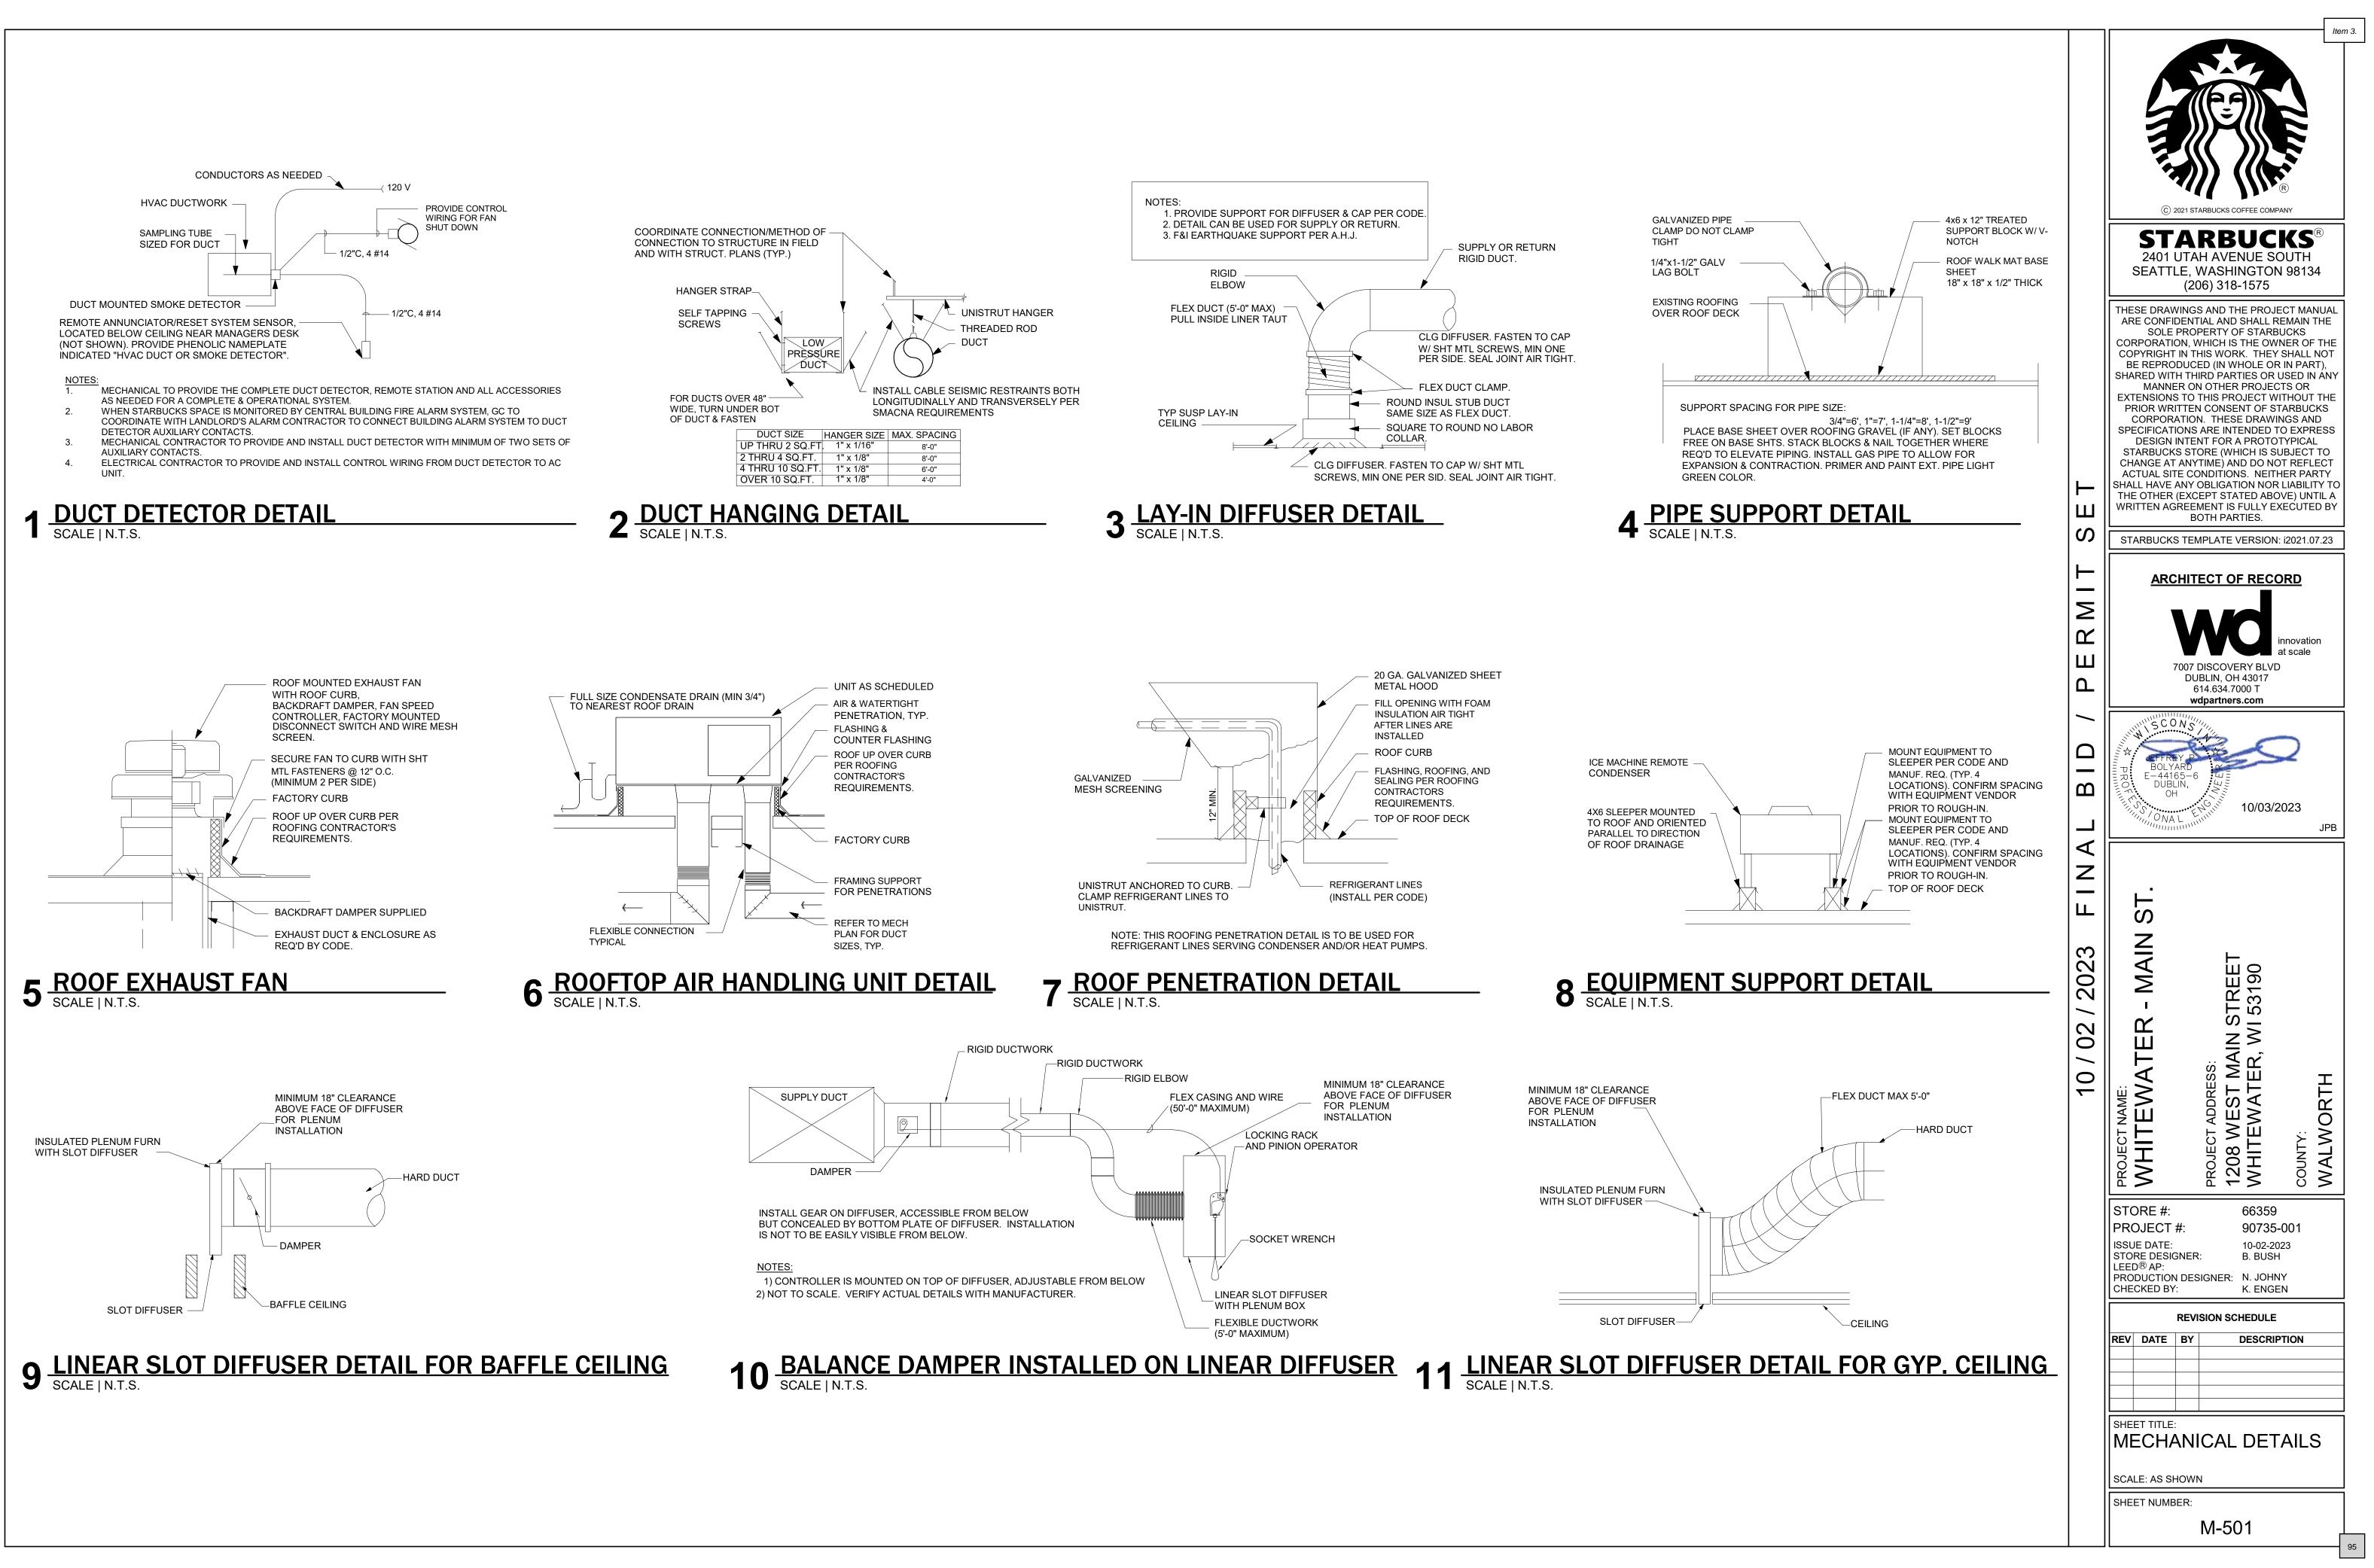

## SCOPE OF WORK

TENANT FITOUT INTO NEW SHELL BUILDING

- NEW WORK INCLUDES:
- 1. (N) CEILING (N) FLOORING, FINISHES AND FURNISHINGS
- (N) SITE WORK & TRASH ENCLOSURE
- (N) RESTROOMS
- (N) PARTITION WALLS (N) ELECTRICAL & LIGHTING SYSTEMS
- (N) NEW DUCTWORK & HVAC EQUIPMENT
- (N) CASEWORK AND SPECIALTY EQUIPMENT

## **GENERAL NOTES**

- 1. THE DRAWINGS AND PROJECT MANUAL TOGETHER CONSTITUTE THE CONTRACT DOCUMENTS FOR CONSTRUCTION. ALL GENERAL REQUIREMENTS ARE TO BE MET AND ALL MATERIALS, FINISHES AND SYSTEMS ARE TO BE INSTALLED AND PERFORM PER SPECIFICATIONS UNLESS OTHERWISE NOTED.
- 2. GENERAL CONTRACTOR SHALL VISIT THE SITE, REVIEW THE BUILDING SHELL DRAWINGS AS SUBMITTED BY THE LANDLORD OR STARBUCKS AND BECOME THOROUGHLY FAMILIAR WITH THE SITE CONDITIONS PRIOR TO CONSTRUCTION.
- 3. GENERAL CONTRACTOR SHALL CONSULT WITH STARBUCKS CONSTRUCTION MANAGER TO RESOLVE ANY CHANGES, OMISSIONS OR PLAN DISCREPANCIES PRIOR TO CONSTRUCTION.
- 4. ALL WORK SHALL BE PERFORMED IN STRICT COMPLIANCE WITH LOCAL, COUNTY, STATE AND FEDERAL CODES AND ORDINANCES.
- 5. GENERAL CONTRACTOR SHALL VERIFY THE LOCATION OF ALL UTILITIES.
- 6. GENERAL CONTRACTOR TO VERIFY ALL DIMENSIONS, INCLUDING CLEARANCES REQUIRED BY OTHER TRADES AND NOTIFY STARBUCKS CONSTRUCTION MANAGER OF ANY DISCREPANCIES PRIOR TO PROCEEDING WITH THE WORK. ALL DIMENSIONS ARE TO THE FACE OF THE FINISHED SURFACE UNLESS NOTED OTHERWISE. ALL DIMENSIONS TO BE TAKEN FROM DESIGNATED DATUM POINT. DO NOT SCALE DRAWINGS.
- 7. GENERAL CONTRACTOR SHALL PATCH AND REPAIR ALL EXISTING WALLS, FLOORS, CEILINGS, OR OTHER SURFACES IDENTIFIED TO REMAIN THAT MAY BECOME DAMAGED DURING THE COURSE OF THE WORK.
- 8. THE GENERAL CONTRACTOR IS RESPONSIBLE FOR OBTAINING PERMITS FOR FIRE PROTECTION, PLUMBING, MECHANICAL, AND ELECTRICAL SYSTEMS PRIOR TO INSTALLATION OF SUCH SYSTEMS.
- 9. GENERAL CONTRACTOR SHALL RETAIN ONE SET OF PERMIT PLANS ON-SITE TO DOCUMENT ALL CHANGES MADE DURING CONSTRUCTION. THE RECORD DRAWINGS SHALL BE ISSUED TO THE OWNER AT PROJECT CLOSE-OUT AS DESCRIBED IN THE GENERAL REQUIREMENTS OF THE PROJECT MANUAL.
- 10. GENERAL CONTRACTOR IS RESPONSIBLE FOR COORDINATING DELIVERY OF MATERIALS FROM STARBUCKS CONTRACTED THIRD PARTY LOGISTICS DISTRIBUTION SERVICES AND VENDOR DIRECT SHIPMENTS. SEE THE PROJECT MANUAL FOR ADDITIONAL INFORMATION.
- 11. RESPONSIBILITY FOR SUPPLY AND DELIVERY OF MATERIALS AND EQUIPMENT IS IDENTIFIED IN THE DRAWING SCHEDULE SHEETS UNDER THE COLUMN LABELED "RESPONSIBILITY".
- 12. FOR THE PURPOSE OF THE DOCUMENTS, TO "INSTALL", SHALL MEAN TO PROVIDE ALL FASTENERS, MISCELLANEOUS HARDWARE, BLOCKING, ELECTRICAL CONNECTIONS, PLUMBING CONNECTIONS AND OTHER ITEMS REQUIRED FOR A COMPLETE AND OPERATIONAL INSTALLATION, UNLESS OTHERWISE NOTED.
- 13. ALL ITEM SUBSTITUTIONS MUST BE APPROVED BY THE STARBUCKS CONSTRUCTION MANAGER.