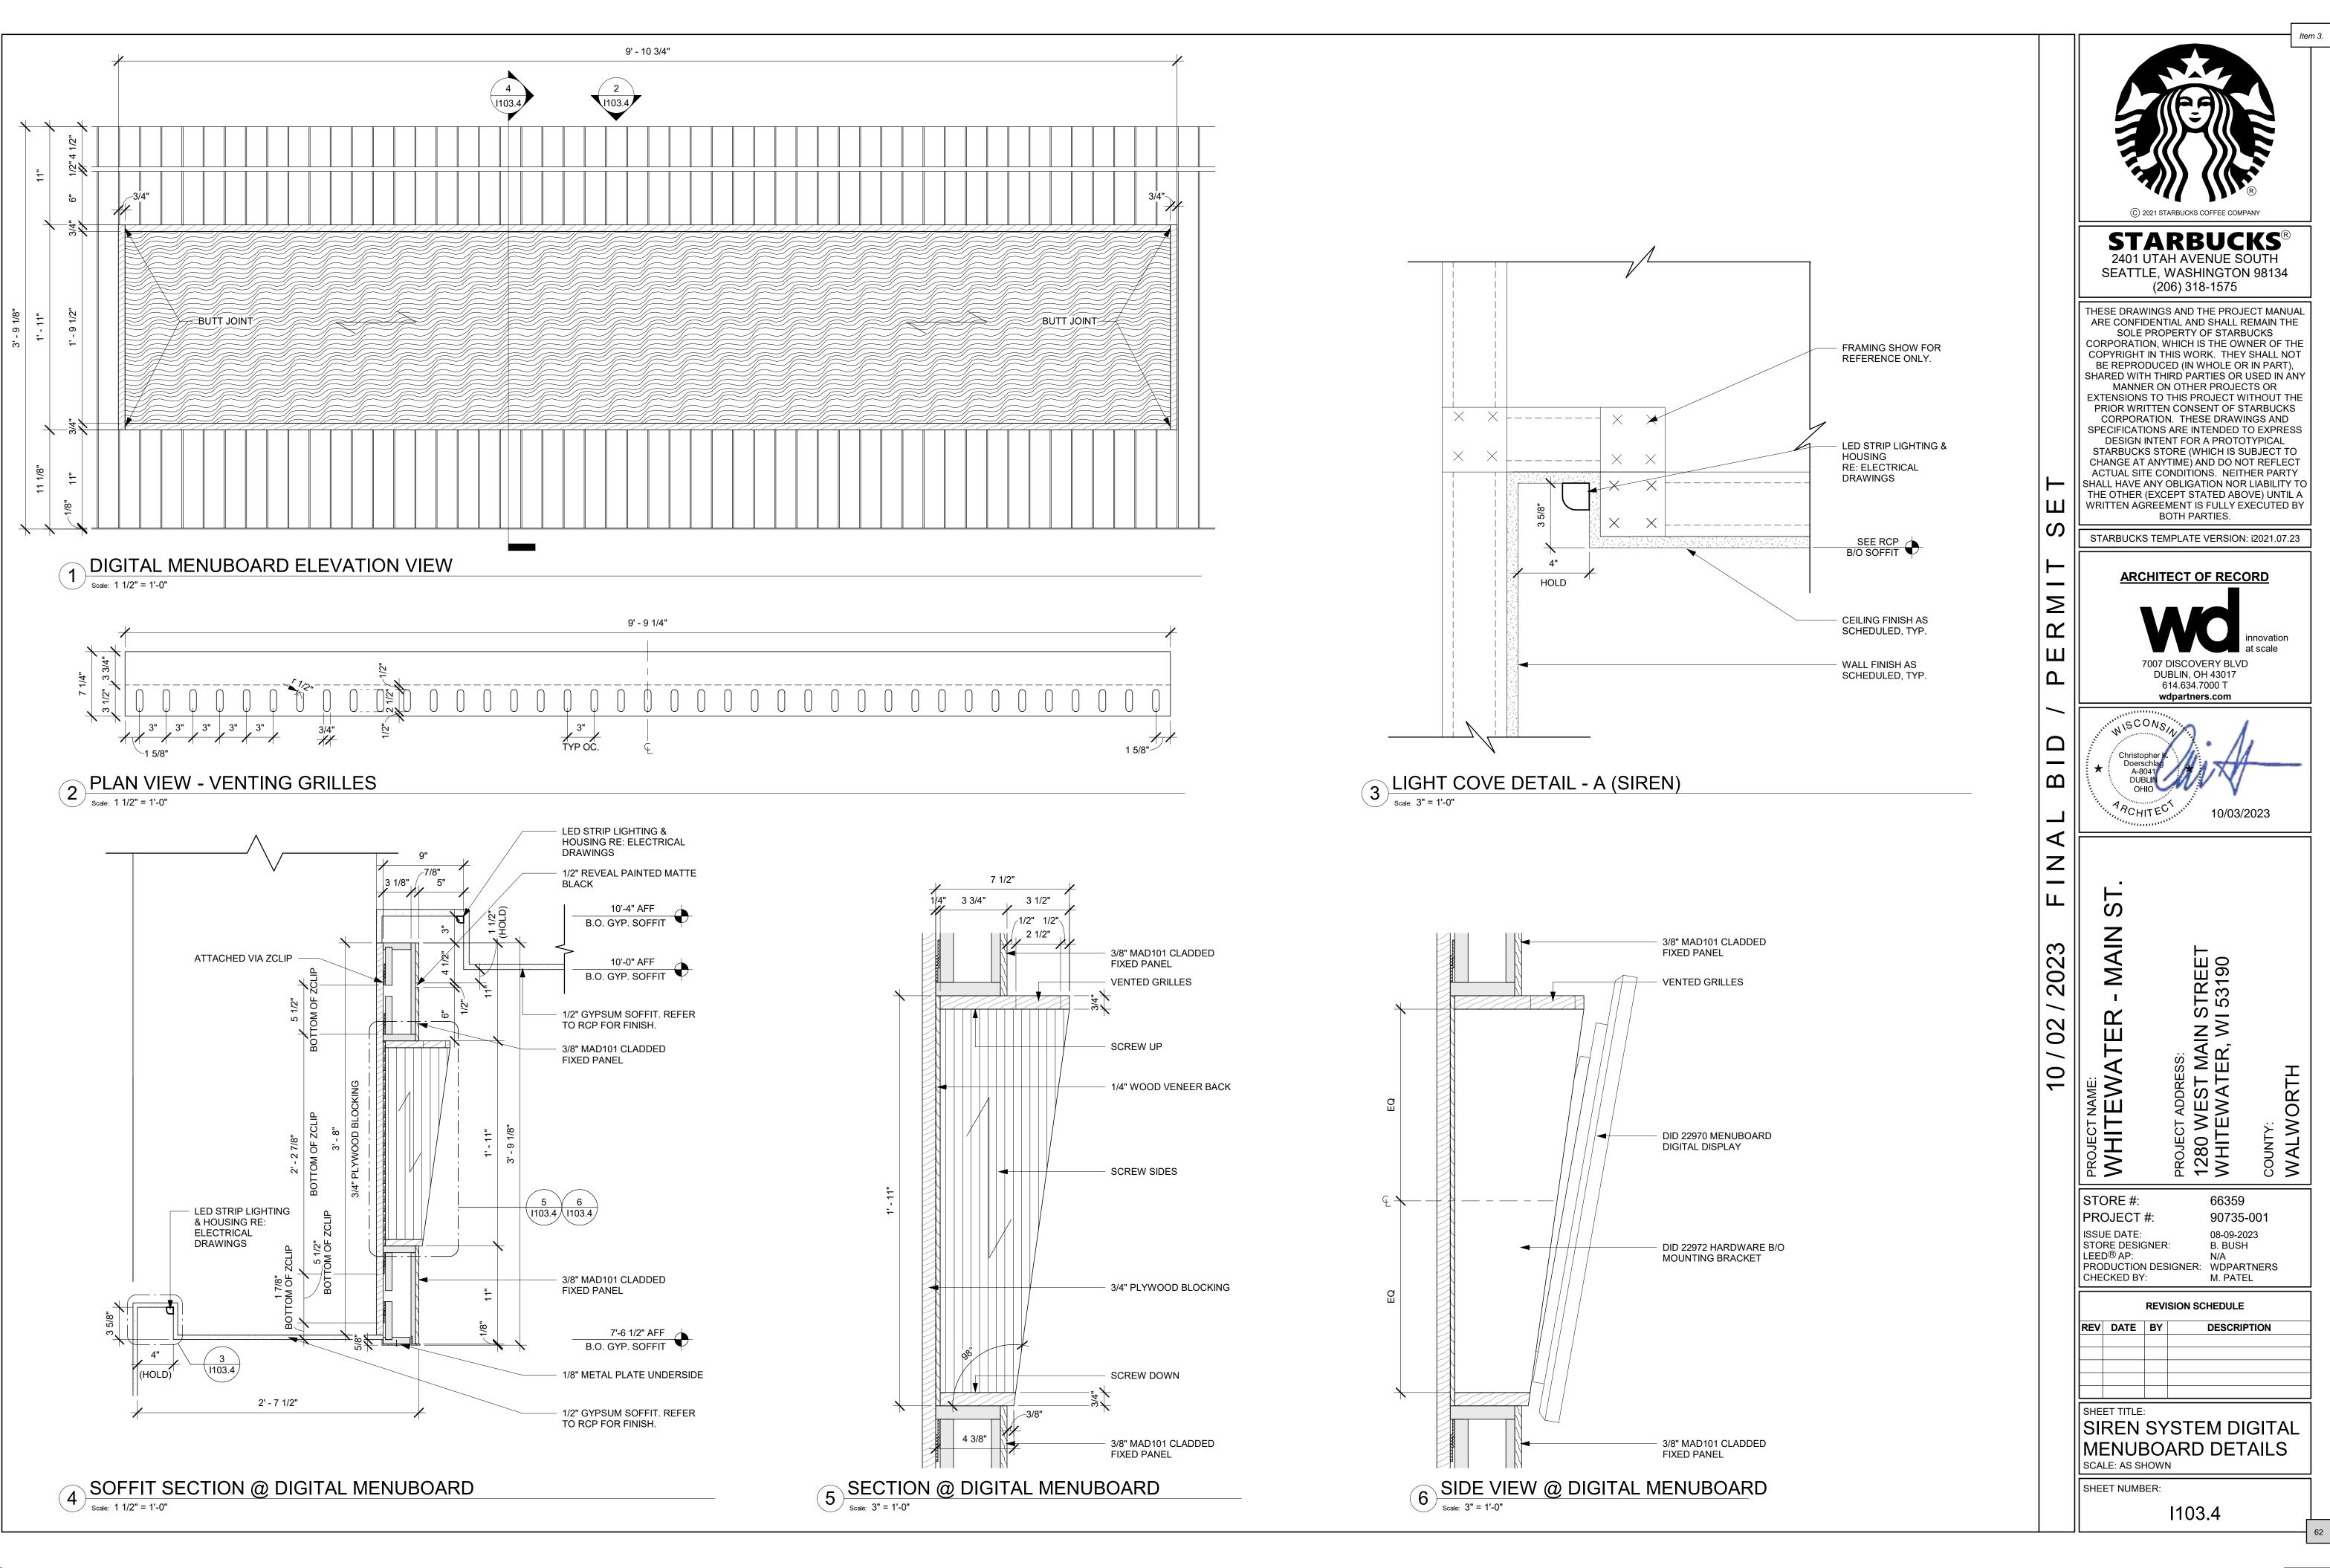

#### M E M O R A N D U M

To: City of Whitewater Plan and Architectural Review Commission

From: Allison Schwark, Zoning Administrator

Date: November 13, 2023

Re: Site Plan review for the interior plan for Starbucks located at 1280 W Main Street, Parcel # /A 170900002.

#### **Description of the Proposal**

The applicant is proposing an interior site plan review for the Starbucks location at 1280 W Main Street. The exterior shell of the building has been previously approved; however the applicants are ready to proceed with interior design, and finalization of the complete site plan for the building at this time.

#### Planner's Recommendations

Staff recommends **approval** of the interior site plan review for the Starbucks located at 1280 W Main Street as it appears to be in compliance with all aspects of the B-1 zoning district, as well as City of Whitewater Zoning Ordinance.