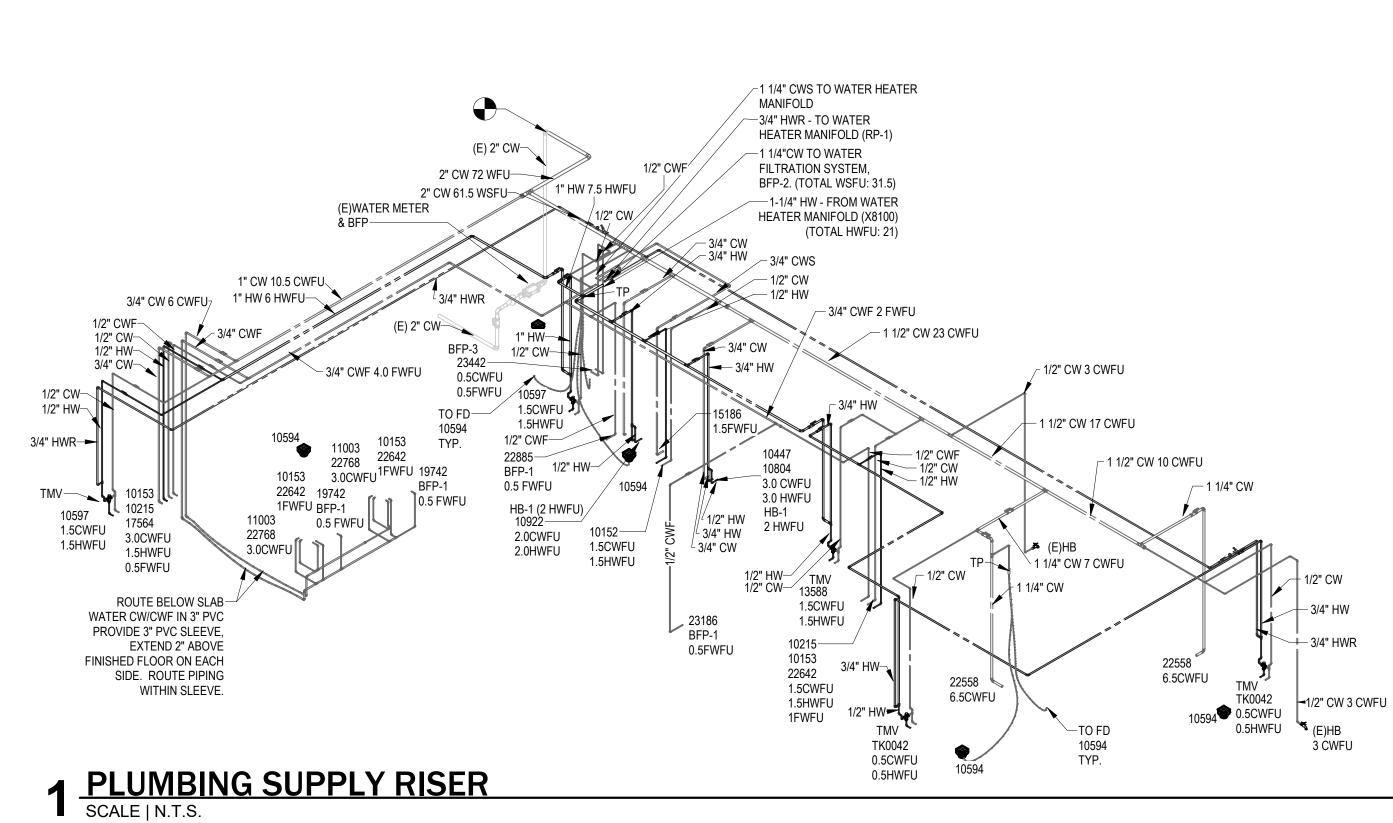

.5                           | 0                    | 9     | 0                  | 4.5 |  |
| IN COUNTER RINSER                           | 1                             | 0                    | 2     | 0                  | 2   |  |
|                                             |                               |                      | I     | TOTAL SAN DFU      | 18  |  |
|                                             |                               |                      |       | TOTAL GW DFU       | 35  |  |
|                                             |                               |                      |       | BUILDING TOTAL DFU | 53  |  |
|                                             |                               | SIZE                 |       |                    | 4   |  |











(E) 3" \ (E) 4" GW

# COMcheck Software Version COMcheckWeb Interior Lighting Compliance Certificate

Owner/Agent:

### **Project Information**

| Energy Code:   | 2015 IECC             |
|----------------|-----------------------|
| Project Title: | WHITEWATER - MAIN ST. |
| Project Type:  | New Construction      |

Construction Site: 1280 WEST MAIN STREET WHITEWATER WALWORTH, Wisconsin 53190

### Additional Efficiency Package(s)

Credits: 1.0 Required 0.0 Proposed

### **Allowed Interior Lighting Power**

| A<br>Area Category                                          | B<br>Floor Area<br>(ft2) | C<br>Allowed<br>Watts / ft2 | D<br>Allowed<br>Watts |
|-------------------------------------------------------------|--------------------------|-----------------------------|---------------