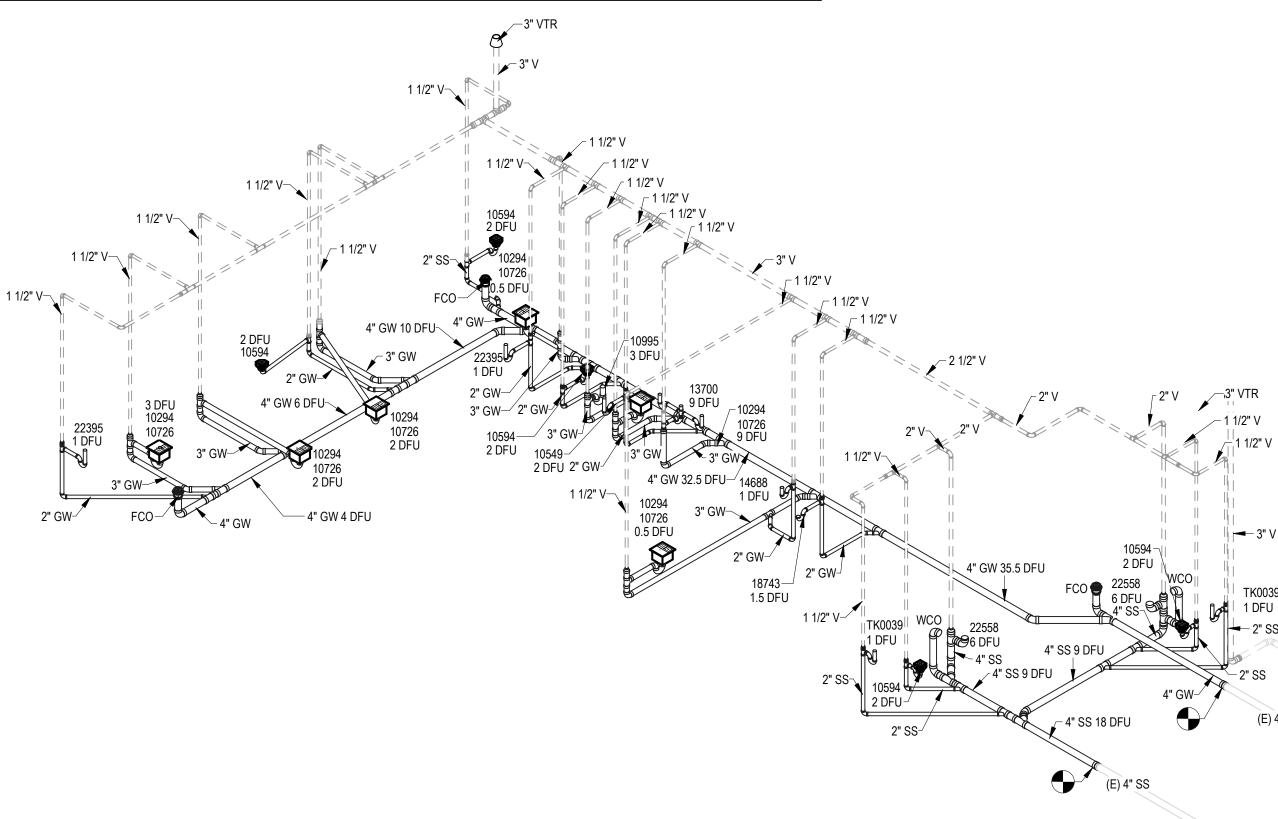

## SCOPE OF WORK

TENANT FITOUT INTO NEW SHELL BUILDING

- NEW WORK INCLUDES:
- 1. (N) CEILING (N) FLOORING, FINISHES AND FURNISHINGS
- (N) SITE WORK & TRASH ENCLOSURE
- (N) RESTROOMS
- (N) PARTITION WALLS (N) ELECTRICAL & LIGHTING SYSTEMS
- (N) NEW DUCTWORK & HVAC EQUIPMENT
- (N) CASEWORK AND SPECIALTY EQUIPMENT

## **GENERAL NOTES**

- 1. THE DRAWINGS AND PROJECT MANUAL TOGETHER CONSTITUTE THE CONTRACT DOCUMENTS FOR CONSTRUCTION. ALL GENERAL REQUIREMENTS ARE TO BE MET AND ALL MATERIALS, FINISHES AND SYSTEMS ARE TO BE INSTALLED AND PERFORM PER SPECIFICATIONS UNLESS OTHERWISE NOTED.
- 2. GENERAL CONTRACTOR SHALL VISIT THE SITE, REVIEW THE BUILDING SHELL DRAWINGS AS SUBMITTED BY THE LANDLORD OR STARBUCKS AND BECOME THOROUGHLY FAMILIAR WITH THE SITE CONDITIONS PRIOR TO CONSTRUCTION.
- 3. GENERAL CONTRACTOR SHALL CONSULT WITH STARBUCKS CONSTRUCTION MANAGER TO RESOLVE ANY CHANGES, OMISSIONS OR PLAN DISCREPANCIES PRIOR TO CONSTRUCTION.
- 4. ALL WORK SHALL BE PERFORMED IN STRICT COMPLIANCE WITH LOCAL, COUNTY, STATE AND FEDERAL CODES AND ORDINANCES.
- 5. GENERAL CONTRACTOR SHALL VERIFY THE LOCATION OF ALL UTILITIES.
- 6. GENERAL CONTRACTOR TO VERIFY ALL DIMENSIONS, INCLUDING CLEARANCES REQUIRED BY OTHER TRADES AND NOTIFY STARBUCKS CONSTRUCTION MANAGER OF ANY DISCREPANCIES PRIOR TO PROCEEDING WITH THE WORK. ALL DIMENSIONS ARE TO THE FACE OF THE FINISHED SURFACE UNLESS NOTED OTHERWISE. ALL DIMENSIONS TO BE TAKEN FROM DESIGNATED DATUM POINT. DO NOT SCALE DRAWINGS.
- 7. GENERAL CONTRACTOR SHALL PATCH AND REPAIR ALL EXISTING WALLS, FLOORS, CEILINGS, OR OTHER SURFACES IDENTIFIED TO REMAIN THAT MAY BECOME DAMAGED DURING THE COURSE OF THE WORK.
- 8. THE GENERAL CONTRACTOR IS RESPONSIBLE FOR OBTAINING PERMITS FOR FIRE PROTECTION, PLUMBING, MECHANICAL, AND ELECTRICAL SYSTEMS PRIOR TO INSTALLATION OF SUCH SYSTEMS.
- 9. GENERAL CONTRACTOR SHALL RETAIN ONE SET OF PERMIT PLANS ON-SITE TO DOCUMENT ALL CHANGES MADE DURING CONSTRUCTION. THE RECORD DRAWINGS SHALL BE ISSUED TO THE OWNER AT PROJECT CLOSE-OUT AS DESCRIBED IN THE GENERAL REQUIREMENTS OF THE PROJECT MANUAL.
- 10. GENERAL CONTRACTOR IS RESPONSIBLE FOR COORDINATING DELIVERY OF MATERIALS FROM STARBUCKS CONTRACTED THIRD PARTY LOGISTICS DISTRIBUTION SERVICES AND VENDOR DIRECT SHIPMENTS. SEE THE PROJECT MANUAL FOR ADDITIONAL INFORMATION.
- 11. RESPONSIBILITY FOR SUPPLY AND DELIVERY OF MATERIALS AND EQUIPMENT IS IDENTIFIED IN THE DRAWING SCHEDULE SHEETS UNDER THE COLUMN LABELED "RESPONSIBILITY".
- 12. FOR THE PURPOSE OF THE DOCUMENTS, TO "INSTALL", SHALL MEAN TO PROVIDE ALL FASTENERS, MISCELLANEOUS HARDWARE, BLOCKING, ELECTRICAL CONNECTIONS, PLUMBING CONNECTIONS AND OTHER ITEMS REQUIRED FOR A COMPLETE AND OPERATIONAL INSTALLATION, UNLESS OTHERWISE NOTED.
- 13. ALL ITEM SUBSTITUTIONS MUST BE APPROVED BY THE STARBUCKS CONSTRUCTION MANAGER.

## **BUILDING INFORMATION**

GROSS BULDING AREA: NET AREA: CONSTRUCTION TYPE: OCCUPANCY TYPE: PROPOSED USE: SPRINKLER PROTECTION: FIRE ALARM:

TOTAL INTERIOR OCCUPANT LOAD: 53 (SEE G002.1 FOR MORE INFO) TOTAL INTERIOR SEATING: TOTAL EXTERIOR SEATING:

2,259 S.F. 2,216 S.F. **VB - UNPROTECTED WOOD FRAME** A - ASSEMBLY

RETAIL SALES AND SERVICES

NO

SIGNAGE

NO

- 29
- 16

|                        |                                                                       | D SET       | PERMIT SET  | <b>REVISION 1</b> | <b>REVISION 2</b> | <b>REVISION 3</b> | <b>REVISION 4</b> |
|------------------------|-----------------------------------------------------------------------|-------------|-------------|-------------------|-------------------|-------------------|-------------------|
| SHEET                  | SHEET TITLE                                                           | BID         | Ц           | RE                | R                 | RE                | R                 |
| ENERAL<br>G001         | GENERAL INFORMATION                                                   | X           | Х           |                   |                   |                   |                   |
| G002<br>G002.1<br>G003 | LIFE SAFETY AND ACCESSIBILITY PLAN<br>OCCUPANCY PLAN<br>RENDERS       | X<br>X<br>X | X<br>X<br>X |                   |                   |                   |                   |
| RCHITEC                | TURAL                                                                 |             | •           |                   |                   | •                 |                   |
| A001<br>A002           | ARCHITECTURAL SITE PLAN<br>ENLARGED SITE PLAN                         | X<br>X      | X<br>X      |                   |                   |                   |                   |
| A101<br>A101.1         | BUILDING FLOOR PLAN<br>DOOR SCHEDULES & DETAILS                       | X<br>X      | X<br>X      |                   |                   |                   |                   |
| A102                   | BUILDING FLOOR PENETRATION PLAN                                       | X           | Х           |                   |                   |                   |                   |
| A103<br>A201           | BUILDING ROOF PLAN<br>BUILDING EXTERIOR ELEVATIONS                    | X<br>X      | X<br>X      |                   |                   |                   |                   |
| A202                   | BUILDING EXTERIOR ELEVATIONS                                          | X           | Х           |                   |                   |                   |                   |
| A401<br>A501           | ENLARGED PLANS & ELEVATIONS<br>ARCHITECTURAL SITE DETAILS             | X<br>X      | X<br>X      |                   |                   |                   |                   |
| A502                   | ARCHITECTURAL SITE DETAILS                                            | X           | X           |                   |                   |                   |                   |
| A503<br>A504           | ARCHITECTURAL SITE DETAILS ARCHITECTURAL SITE DETAILS                 | X<br>X      | X<br>X      |                   |                   |                   |                   |
| A505                   | ARCHITECTURAL SITE DETAILS                                            | X           | Х           |                   |                   |                   |                   |
| ITERIOR                | S<br> FF & E PLAN                                                     | X           | X           |                   |                   |                   |                   |
| 1101.1                 | ENLARGED ENGINE PLAN                                                  | X           | Х           |                   |                   |                   |                   |
| I101.2<br>I102         | FF&E SCHEDULES<br>CASEWORK PLAN                                       | X<br>X      | X<br>X      |                   |                   |                   |                   |
| 1102.1                 | ADAPTABLE CASEWORK BASE PLAN                                          | X           | X           |                   |                   |                   |                   |
| I102.2<br>I102.3       | ADAPTABLE CASEWORK FRAMEWORK PLAN<br>ADAPTABLE CASEWORK CABINET PLAN  | X<br>X      | X<br>X      |                   |                   |                   |                   |
| I102.4<br>I102.5       | ADAPTABLE CASEWORK COUNTERTOP PLAN<br>CASEWORK SCHEDULES              | X<br>X      | X<br>X      |                   |                   |                   |                   |
| I102.6                 | CASEWORK SCHEDULES                                                    | X           | Х           |                   |                   |                   |                   |
| I103<br>I103.1         | REFLECTED CEILING PLAN<br>REFLECTED CEILING PLAN DETAILS              | X<br>X      | X<br>X      |                   |                   |                   |                   |
| I103.2                 | REFLECTED CEILING DETAILS                                             | X           | Х           |                   |                   |                   |                   |
| 1103.3<br>1103.4       | SIREN SYSTEM SOFFIT DETAILS<br>SIREN SYSTEM DIGITAL MENUBOARD DETAILS | X<br>X      | X<br>X      |                   |                   |                   |                   |
| 1103.5                 |                                                                       | X           | X           |                   |                   |                   |                   |
| I104<br>I104.1         | FLOOR FINISH PLAN<br>FLOOR FINISH DETAILS                             | X<br>X      | X<br>X      |                   |                   |                   |                   |
| I105<br>I201           | WALL FINISH PLAN<br>INTERIOR FINISH ELEVATIONS                        | X<br>X      | X<br>X      |                   |                   |                   |                   |
| 1202                   | INTERIOR FINISH ELEVATIONS                                            | X           | Х           |                   |                   |                   |                   |
| I203<br>I204           | INTERIOR FINISH ELEVATIONS                                            | X<br>X      | X<br>X      |                   |                   |                   |                   |
| 1205                   | INTERIOR FINISH ELEVATIONS                                            | X           | X           |                   |                   |                   |                   |
| I401<br>I501           | RESTROOM PLAN & ELEVATIONS<br>INTERIOR DETAILS                        | X<br>X      | X<br>X      |                   |                   |                   |                   |
| 1502<br>1503           | INTERIOR DETAILS                                                      | X<br>X      | X<br>X      |                   |                   |                   |                   |
| 1504                   | CUSTOM DETAILS                                                        | X           | Х           |                   |                   |                   |                   |
| 1505<br>1601           | CUSTOM DETAILS<br>SCHEDULES                                           | X<br>X      | X<br>X      |                   |                   |                   |                   |
| 1602                   | SCHEDULES                                                             | X           | X           |                   |                   |                   |                   |
| 1603                   | SCHEDULES                                                             | X           | X           |                   |                   |                   |                   |
| LECTRIC                | AL<br>ELECTRICAL NOTES                                                | X           | X           |                   |                   |                   |                   |
| E100                   | ELECTRICAL SITE PLAN                                                  | X           | X           |                   |                   |                   |                   |
| E101<br>E102           | POWER PLAN<br>LIGHTING PLAN                                           | X<br>X      | X<br>X      |                   |                   |                   |                   |
| E103<br>E104           | ENLARGED POWER PLAN<br>ROOF ELECTRICAL PLAN                           | X<br>X      | X<br>X      |                   |                   |                   |                   |
| E105                   | LOW VOLTAGE PLAN                                                      | X           | Х           |                   |                   |                   |                   |
| E501<br>E502           | ELECTRICAL DETAILS<br>ELECTRICAL DETAILS                              | X<br>X      | X<br>X      |                   |                   |                   |                   |
| E601<br>E602           | ELECTRICAL PANEL SCHEDULES<br>ELECTRICAL PANEL SCHEDULES              | X<br>X      | X<br>X      |                   |                   |                   |                   |
|                        |                                                                       | _ ^         | ^           |                   |                   |                   |                   |
| ECHANIC<br>M001        | CAL<br>MECHANICAL NOTES                                               | X           | X           |                   |                   |                   |                   |
| M101                   |                                                                       | X           | X           |                   |                   |                   |                   |
| M102<br>M501           | MECHANICAL ROOF PLAN<br>MECHANICAL DETAILS                            | X<br>X      | X<br>X      |                   |                   |                   |                   |
| M601                   | MECHANICAL SCHEDULES                                                  | X           | Х           |                   |                   |                   |                   |
| LUMBING<br>P001        | )<br>PLUMBING NOTES                                                   | X           | X           |                   |                   |                   |                   |
| P101                   | PLUMBING SUPPLY PLAN                                                  | X           | Х           |                   |                   |                   |                   |
| P102<br>P103           | PLUMBING WASTE PLAN PLUMBING ROOF PLAN                                | X<br>X      | X<br>X      |                   |                   |                   |                   |
| P501                   | PLUMBING DETAILS                                                      | X           | Х           |                   |                   |                   |                   |
| P502<br>P503           | PLUMBING DETAILS<br>PLUMBING DETAILS                                  | X<br>X      | X<br>X      |                   |                   |                   |                   |
| P601<br>P701           | PLUMBING SCHEDULES<br>PLUMBING RISER AND STACK DIAGRAM                | X<br>X      | X<br>X      |                   |                   |                   |                   |
|                        |                                                                       |             |             |                   |                   |                   |                   |