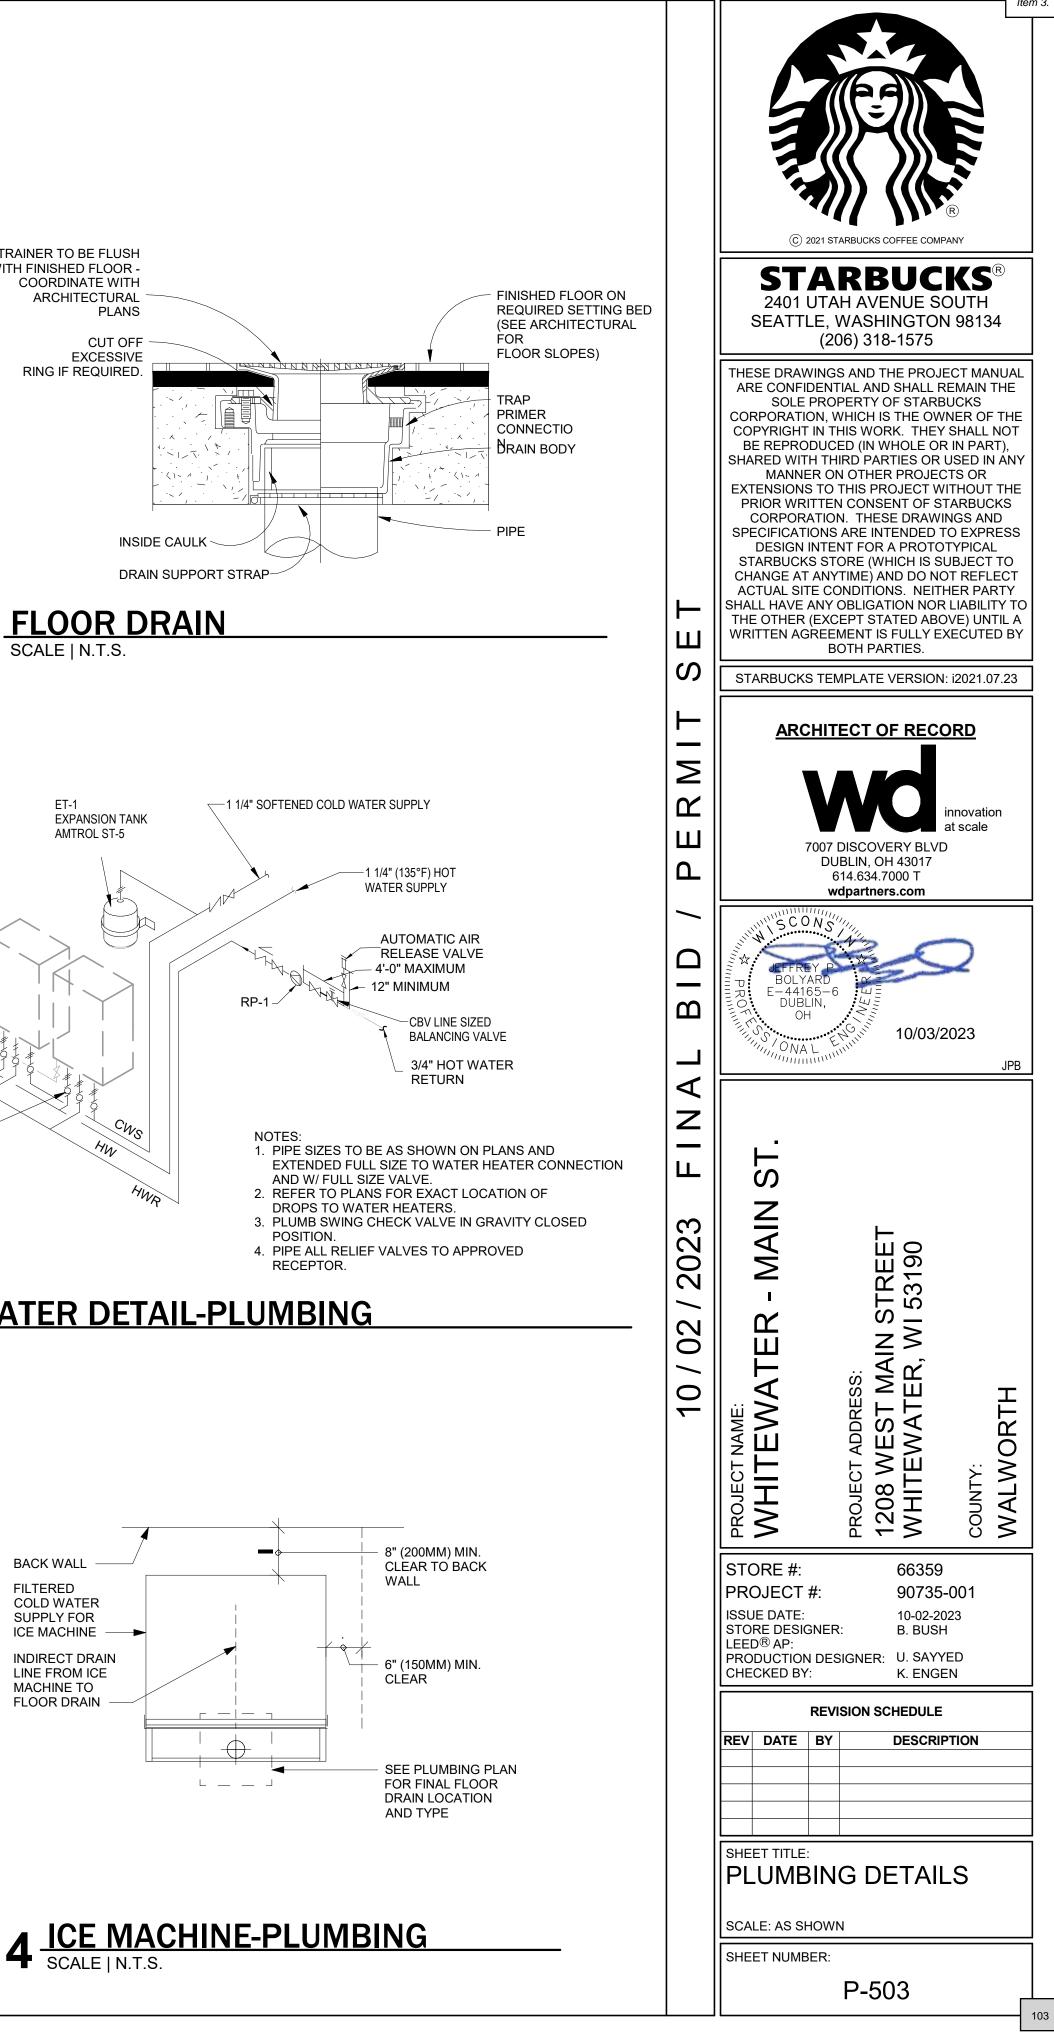

#### ARCHITECTURAL SYMBOL LEGEND ABBREVIATIONS

| N                   | 0 2<br>Scale: X =X | 4                        |                                     | -                                          | -                                 |
|---------------------|--------------------|--------------------------|-------------------------------------|--------------------------------------------|-----------------------------------|
| NORTH<br>ARROW      |                    | GRAPHIC<br>SCALE         | DATUM<br>POINT                      | EXTERIOR<br>ELEVATION<br>CALL-OUT          | INTERIOR<br>ELEVATION<br>CALL-OUT |
|                     | -                  | ×x)                      | XXXX AFF                            | / <sup>X' XX"</sup> /                      | $\bigcirc$                        |
| SECTION<br>CALL-OUT | DETAIL<br>CALL-OUT | SHEET<br>NOTE<br>CALLOUT | ABOVE FINISH<br>FLOOR<br>HEIGHT TAG | FINISH FACE TO<br>FINISH FACE<br>DIMENSION | REVISION<br>CLOUD                 |
| $\mathbf{x}$        | P XXXXX            | XXXXXX                   | DXXXXXXXXX                          | WXXXXX                                     |                                   |
| REVISION<br>TAG     | PAINT<br>TAG       | DESIGN ID<br>TAG         | DOOR<br>TAG                         | WINDOW<br>TAG                              | INTERIOR<br>WALL TAG              |

## AERIAL MAP

## VICINITY PLAN

| CAB<br>CL<br>CLG<br>CM<br>CTR<br>CX<br>CXA                                                                                                                                      | CABINET<br>CENTER LINE<br>CEILING<br>STARBUCKS<br>CONSTRUCTION MANAGER<br>CENTER<br>COMMISSIONING<br>COMMISSIONING AGENT                                                                                                                                                                                                                                                          |
|---------------------------------------------------------------------------------------------------------------------------------------------------------------------------------|-----------------------------------------------------------------------------------------------------------------------------------------------------------------------------------------------------------------------------------------------------------------------------------------------------------------------------------------------------------------------------------|
| DEG<br>DET<br>DIA<br>DIM<br>DM<br>DN                                                                                                                                            | DEGREE<br>DETAIL<br>DIAMETER<br>DIMENSION<br>STARBUCKS<br>DESIGN MANAGER<br>DOWN                                                                                                                                                                                                                                                                                                  |
| EA<br>EL<br>EQ<br>EXIST<br>EXT                                                                                                                                                  | EACH<br>ELEVATION<br>EQUAL<br>EXISTING<br>EXTERIOR                                                                                                                                                                                                                                                                                                                                |
| FF&E<br>FLR<br>FOH<br>FOIC<br>FOIO<br>FT                                                                                                                                        | FURNITURE,<br>FIXTURE, AND EQUIPMENT<br>FLOOR<br>FRONT OF HOUSE<br>FURNISHED BY OWNER,<br>INSTALLED BY CONTRACTOR<br>FURNISHED BY OWNER<br>INSTALLED BY OWNER<br>FOOT/FEET                                                                                                                                                                                                        |
| G<br>GC<br>GWB                                                                                                                                                                  | GROUND<br>GENERAL CONTRACTOR<br>GYPSUM WALLBOARD                                                                                                                                                                                                                                                                                                                                  |
| HORIZ<br>HR<br>HT                                                                                                                                                               | HOLLOW CORE<br>HARDWARE<br>HOLLOW METAL<br>HORIZONTAL<br>HOUR<br>HEIGHT<br>HEATING, VENTILATING<br>AND AIR CONDITIONING                                                                                                                                                                                                                                                           |
| I.D.                                                                                                                                                                            | INSIDE DIAMETER                                                                                                                                                                                                                                                                                                                                                                   |
| LEED                                                                                                                                                                            | LEADERSHIP IN ENERGY<br>AND ENVIRONMENTAL DESIGN                                                                                                                                                                                                                                                                                                                                  |
| LL<br>LV                                                                                                                                                                        | LANDLORD<br>LOW VOLTAGE                                                                                                                                                                                                                                                                                                                                                           |
|                                                                                                                                                                                 | LANDLORD                                                                                                                                                                                                                                                                                                                                                                          |
| LV<br>MAX<br>MEP<br>MFR                                                                                                                                                         | LANDLORD<br>LOW VOLTAGE<br>MAXIMUM<br>"MECHANICAL, ELECTRICAL<br>AND PLUMBING"<br>MANUFACTURER<br>MINIMUM                                                                                                                                                                                                                                                                         |
| LV<br>MAX<br>MEP<br>MFR<br>MIN<br>NIC<br>NL                                                                                                                                     | LANDLORD<br>LOW VOLTAGE<br>MAXIMUM<br>"MECHANICAL, ELECTRICAL<br>AND PLUMBING"<br>MANUFACTURER<br>MINIMUM<br>NOT IN CONTRACT<br>NIGHT LIGHT                                                                                                                                                                                                                                       |
| LV<br>MAX<br>MEP<br>MFR<br>MIN<br>NIC<br>NL<br>NTS<br>OC                                                                                                                        | LANDLORD<br>LOW VOLTAGE<br>MAXIMUM<br>"MECHANICAL, ELECTRICAL<br>AND PLUMBING"<br>MANUFACTURER<br>MINIMUM<br>NOT IN CONTRACT<br>NIGHT LIGHT<br>NOT TO SCALE<br>ON CENTER                                                                                                                                                                                                          |
| LV<br>MAX<br>MEP<br>MFR<br>MIN<br>NIC<br>NL<br>NTS<br>OC<br>O.D.<br>PIR<br>PLC<br>REF<br>REQ'D<br>REV                                                                           | LANDLORD<br>LOW VOLTAGE<br>MAXIMUM<br>"MECHANICAL, ELECTRICAL<br>AND PLUMBING"<br>MANUFACTURER<br>MINIMUM<br>NOT IN CONTRACT<br>NIGHT LIGHT<br>NOT TO SCALE<br>ON CENTER<br>OUTSIDE DIAMETER<br>PASSIVE INFRARED SENSOR                                                                                                                                                           |
| LV<br>MAX<br>MEP<br>MFR<br>MIN<br>NIC<br>NL<br>NTS<br>OC<br>O.D.<br>PIR<br>PLC<br>REF<br>REQ <sup>1</sup> D<br>REV<br>RND<br>SB<br>SC<br>SF<br>SHT<br>SIM                       | LANDLORD<br>LOW VOLTAGE<br>MAXIMUM<br>"MECHANICAL, ELECTRICAL<br>AND PLUMBING"<br>MANUFACTURER<br>MINIMUM<br>NOT IN CONTRACT<br>NIGHT LIGHT<br>NOT TO SCALE<br>ON CENTER<br>OUTSIDE DIAMETER<br>PASSIVE INFRARED SENSOR<br>PLACE<br>RADIUS<br>REFERENCE<br>REQUIRED<br>REVISION                                                                                                   |
| LV<br>MAX<br>MEP<br>MFR<br>MIN<br>NIC<br>NL<br>NTS<br>OC<br>O.D.<br>PIR<br>PLC<br>REF<br>REQ'D<br>REV<br>RND<br>SB<br>SC<br>SF<br>SHT<br>SIM<br>SPEC                            | LANDLORD<br>LOW VOLTAGE<br>MAXIMUM<br>"MECHANICAL, ELECTRICAL<br>AND PLUMBING"<br>MANUFACTURER<br>MINIMUM<br>NOT IN CONTRACT<br>NIGHT LIGHT<br>NOT TO SCALE<br>ON CENTER<br>OUTSIDE DIAMETER<br>PASSIVE INFRARED SENSOR<br>PLACE<br>RADIUS<br>REFERENCE<br>REQUIRED<br>REVISION<br>ROUND<br>STARBUCKS<br>SOLID CORE<br>SQUARE FEET<br>SHEET<br>SIMILAR<br>SPECIFICATION           |
| LV<br>MAX<br>MEP<br>MFR<br>MIN<br>NIC<br>NL<br>NTS<br>OC<br>O.D.<br>PIR<br>PLC<br>REF<br>REQ'D<br>RD<br>REF<br>REV<br>RND<br>SB<br>SC<br>SF<br>SHT<br>SIM<br>SPEC<br>SQ<br>TEMP | LANDLORD<br>LOW VOLTAGE<br>MAXIMUM<br>"MECHANICAL, ELECTRICAL<br>AND PLUMBING"<br>MANUFACTURER<br>MINIMUM<br>NOT IN CONTRACT<br>NIGHT LIGHT<br>NOT TO SCALE<br>ON CENTER<br>OUTSIDE DIAMETER<br>PASSIVE INFRARED SENSOR<br>PLACE<br>RADIUS<br>REFERENCE<br>REQUIRED<br>REVISION<br>ROUND<br>STARBUCKS<br>SOLID CORE<br>SQUARE FEET<br>SHEET<br>SIMILAR<br>SPECIFICATION<br>SQUARE |

A/C AIR CONDITIONING

ADJ ADJUSTABLE

BOH BACK OF HOUSE

AMP AMPERE ARCH ARCHITECT

ACT ACOUSTICAL CEILING TILE

AFF ABOVE FINISHED FLOOR

## RESPONSIBILITY LEGEND

GC GENERAL CONTRACTOR LL LANDLORD SB STARBUCKS

## **PROJECT CONTACTS**

| MAILING<br>ADDRESS:      | STARBUCKS COFFEE COMPANY<br>2401 UTAH AVENUE SOUTH<br>MS STOP: S-SD10<br>SEATTLE, WASHINGTON 98134<br>(206) 318-1575                                                         |
|--------------------------|------------------------------------------------------------------------------------------------------------------------------------------------------------------------------|
| DESIGN<br>MANAGER:       | BRIAN BUSH<br>STUDIO X – WD PARTNERS<br>(380) 240-0967<br>BRIAN.BUSH@WDPARTNERS.COM                                                                                          |
| CONSTRUCTION<br>MANAGER: | JONATHAN MAEIR<br>STARBUCKS COFFEE COMPANY<br>111 NORTH CANAL ST, SUITE 450<br>CHICAGO, IL 60606<br>(312) 479-0004<br>JMAEIR@STARBUCKS.COM                                   |
| LANDLORD:                | DAVE HERBECK<br>DSDH WHITEWATER, LLC<br>9251 WILLOW LANE<br>FRANKVILLE, WI 53126<br>(920) 428-9028<br>DAVE@HERBECKDEVELOPMENT.COM                                            |
| ARCHITECT<br>OF RECORD:  | CHRISTOPHER K. DOERSCHLAG<br>WD PARTNERS<br>7007 DISCOVERY BLVD.<br>DUBLIN, OHIO 43017<br>(614) 634-7000 PHONE<br>(614) 634-7777 FAX                                         |
| ENGINEERS<br>OF RECORD:  | GREG HOLMAN (ELECTRICAL)<br>JEFF BOLYARD<br>(MECHANICAL/PLUMBING)<br>WD PARTNERS<br>7007 DISCOVERY BLVD.<br>DUBLIN, OHIO 43017<br>(614) 634-7000 PHONE<br>(614) 634-7777 FAX |