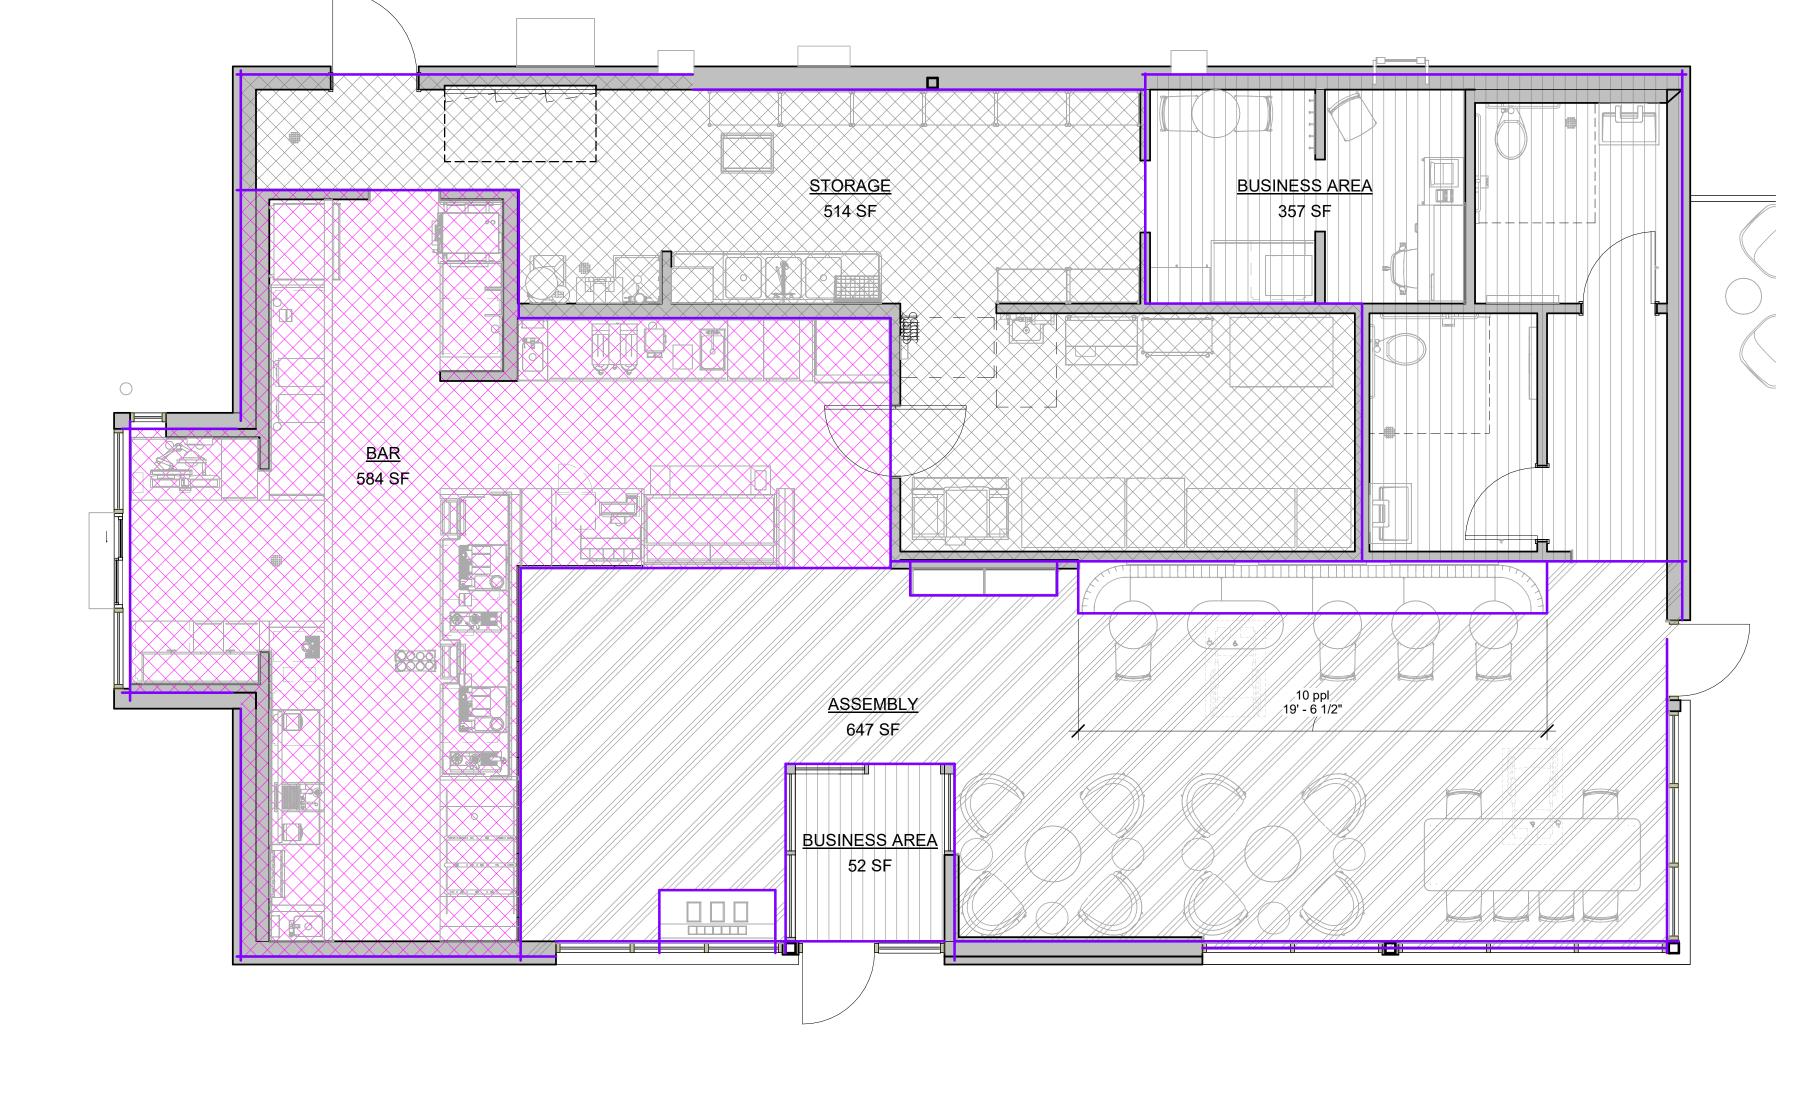

## **BUILDING INFORMATION**

GROSS BULDING AREA: NET AREA: CONSTRUCTION TYPE: OCCUPANCY TYPE: PROPOSED USE: SPRINKLER PROTECTION: FIRE ALARM:

TOTAL INTERIOR OCCUPANT LOAD: 53 (SEE G002.1 FOR MORE INFO) TOTAL INTERIOR SEATING: TOTAL EXTERIOR SEATING:

2,259 S.F. 2,216 S.F. **VB - UNPROTECTED WOOD FRAME** A - ASSEMBLY

RETAIL SALES AND SERVICES

NO

SIGNAGE

NO

- 29
- 16

|                        |                                                                       | D SET       | PERMIT SET  | <b>REVISION 1</b> | <b>REVISION 2</b> | <b>REVISION 3</b> | <b>REVISION 4</b> |
|------------------------|-----------------------------------------------------------------------|-------------|-------------|-------------------|-------------------|-------------------|-------------------|
| SHEET                  | SHEET TITLE                                                           | BID         | Ц           | RE                | R                 | RE                | R                 |
| ENERAL<br>G001         | GENERAL INFORMATION                                                   | X           | Х           |                   |                   |                   |                   |
| G002<br>G002.1<br>G003 | LIFE SAFETY AND ACCESSIBILITY PLAN<br>OCCUPANCY PLAN<br>RENDERS       | X<br>X<br>X | X<br>X<br>X |                   |                   |                   |                   |
| RCHITEC                | TURAL                                                                 |             | •           |                   |                   | •                 |                   |
| A001<br>A002           | ARCHITECTURAL SITE PLAN<br>ENLARGED SITE PLAN                         | X<br>X      | X<br>X      |                   |                   |                   |                   |
| A101<br>A101.1         | BUILDING FLOOR PLAN<br>DOOR SCHEDULES & DETAILS                       | X<br>X      | X<br>X      |                   |                   |                   |                   |
| A102                   | BUILDING FLOOR PENETRATION PLAN                                       | X           | Х           |                   |                   |                   |                   |
| A103<br>A201           | BUILDING ROOF PLAN<br>BUILDING EXTERIOR ELEVATIONS                    | X<br>X      | X<br>X      |                   |                   |                   |                   |
| A202                   | BUILDING EXTERIOR ELEVATIONS                                          | X           | Х           |                   |                   |                   |                   |
| A401<br>A501           | ENLARGED PLANS & ELEVATIONS<br>ARCHITECTURAL SITE DETAILS             | X<br>X      | X<br>X      |                   |                   |                   |                   |
| A502                   | ARCHITECTURAL SITE DETAILS                                            | X           | X           |                   |                   |                   |                   |
| A503<br>A504           | ARCHITECTURAL SITE DETAILS ARCHITECTURAL SITE DETAILS                 | X<br>X      | X<br>X      |                   |                   |                   |                   |
| A505                   | ARCHITECTURAL SITE DETAILS                                            | X           | Х           |                   |                   |                   |                   |
| ITERIOR                | S<br> FF & E PLAN                                                     | X           | X           |                   |                   |                   |                   |
| 1101.1                 | ENLARGED ENGINE PLAN                                                  | X           | Х           |                   |                   |                   |                   |
| I101.2<br>I102         | FF&E SCHEDULES<br>CASEWORK PLAN                                       | X<br>X      | X<br>X      |                   |                   |                   |                   |
| 1102.1                 | ADAPTABLE CASEWORK BASE PLAN                                          | X           | X           |                   |                   |                   |                   |
| I102.2<br>I102.3       | ADAPTABLE CASEWORK FRAMEWORK PLAN<br>ADAPTABLE CASEWORK CABINET PLAN  | X<br>X      | X<br>X      |                   |                   |                   |                   |
| I102.4<br>I102.5       | ADAPTABLE CASEWORK COUNTERTOP PLAN<br>CASEWORK SCHEDULES              | X<br>X      | X<br>X      |                   |                   |                   |                   |
| I102.6                 | CASEWORK SCHEDULES                                                    | X           | Х           |                   |                   |                   |                   |
| I103<br>I103.1         | REFLECTED CEILING PLAN<br>REFLECTED CEILING PLAN DETAILS              | X<br>X      | X<br>X      |                   |                   |                   |                   |
| I103.2                 | REFLECTED CEILING DETAILS                                             | X           | Х           |                   |                   |                   |                   |
| 1103.3<br>1103.4       | SIREN SYSTEM SOFFIT DETAILS<br>SIREN SYSTEM DIGITAL MENUBOARD DETAILS | X<br>X      | X<br>X      |                   |                   |                   |                   |
| 1103.5                 |                                                                       | X           | X           |                   |                   |                   |                   |
| I104<br>I104.1         | FLOOR FINISH PLAN<br>FLOOR FINISH DETAILS                             | X<br>X      | X<br>X      |                   |                   |                   |                   |
| I105<br>I201           | WALL FINISH PLAN<br>INTERIOR FINISH ELEVATIONS                        | X<br>X      | X<br>X      |                   |                   |                   |                   |
| 1202                   | INTERIOR FINISH ELEVATIONS                                            | X           | Х           |                   |                   |                   |                   |
| I203<br>I204           | INTERIOR FINISH ELEVATIONS                                            | X<br>X      | X<br>X      |                   |                   |                   |                   |
| 1205                   | INTERIOR FINISH ELEVATIONS                                            | X           | X           |                   |                   |                   |                   |
| I401<br>I501           | RESTROOM PLAN & ELEVATIONS<br>INTERIOR DETAILS                        | X<br>X      | X<br>X      |                   |                   |                   |                   |
| 1502<br>1503           | INTERIOR DETAILS                                                      | X<br>X      | X<br>X      |                   |                   |                   |                   |
| 1504                   | CUSTOM DETAILS                                                        | X           | Х           |                   |                   |                   |                   |
| 1505<br>1601           | CUSTOM DETAILS<br>SCHEDULES                                           | X<br>X      | X<br>X      |                   |                   |                   |                   |
| 1602                   | SCHEDULES                                                             | X           | X           |                   |                   |                   |                   |
| 1603                   | SCHEDULES                                                             | X           | X           |                   |                   |                   |                   |
| LECTRIC                | AL<br>ELECTRICAL NOTES                                                | X           | X           |                   |                   |                   |                   |
| E100                   | ELECTRICAL SITE PLAN                                                  | X           | X           |                   |                   |                   |                   |
| E101<br>E102           | POWER PLAN<br>LIGHTING PLAN                                           | X<br>X      | X<br>X      |                   |                   |                   |                   |
| E103<br>E104           | ENLARGED POWER PLAN<br>ROOF ELECTRICAL PLAN                           | X<br>X      | X<br>X      |                   |                   |                   |                   |
| E105                   | LOW VOLTAGE PLAN                                                      | X           | Х           |                   |                   |                   |                   |
| E501<br>E502           | ELECTRICAL DETAILS<br>ELECTRICAL DETAILS                              | X<br>X      | X<br>X      |                   |                   |                   |                   |
| E601<br>E602           | ELECTRICAL PANEL SCHEDULES<br>ELECTRICAL PANEL SCHEDULES              | X<br>X      | X<br>X      |                   |                   |                   |                   |
|                        |                                                                       | _ ^         | ^           |                   |                   |                   |                   |
| ECHANIC<br>M001        | CAL<br>MECHANICAL NOTES                                               | X           | X           |                   |                   |                   |                   |
| M101                   |                                                                       | X           | X           |                   |                   |                   |                   |
| M102<br>M501           | MECHANICAL ROOF PLAN<br>MECHANICAL DETAILS                            | X<br>X      | X<br>X      |                   |                   |                   |                   |
| M601                   | MECHANICAL SCHEDULES                                                  | X           | Х           |                   |                   |                   |                   |
| LUMBING<br>P001        | )<br>PLUMBING NOTES                                                   | X           | X           |                   |                   |                   |                   |
| P101                   | PLUMBING SUPPLY PLAN                                                  | X           | Х           |                   |                   |                   |                   |
| P102<br>P103           | PLUMBING WASTE PLAN PLUMBING ROOF PLAN                                | X<br>X      | X<br>X      |                   |                   |                   |                   |
| P501                   | PLUMBING DETAILS                                                      | X           | Х           |                   |                   |                   |                   |
| P502<br>P503           | PLUMBING DETAILS<br>PLUMBING DETAILS                                  | X<br>X      | X<br>X      |                   |                   |                   |                   |
| P601<br>P701           | PLUMBING SCHEDULES<br>PLUMBING RISER AND STACK DIAGRAM                | X<br>X      | X<br>X      |                   |                   |                   |                   |
|                        |                                                                       |             |             |                   |                   |                   |                   |