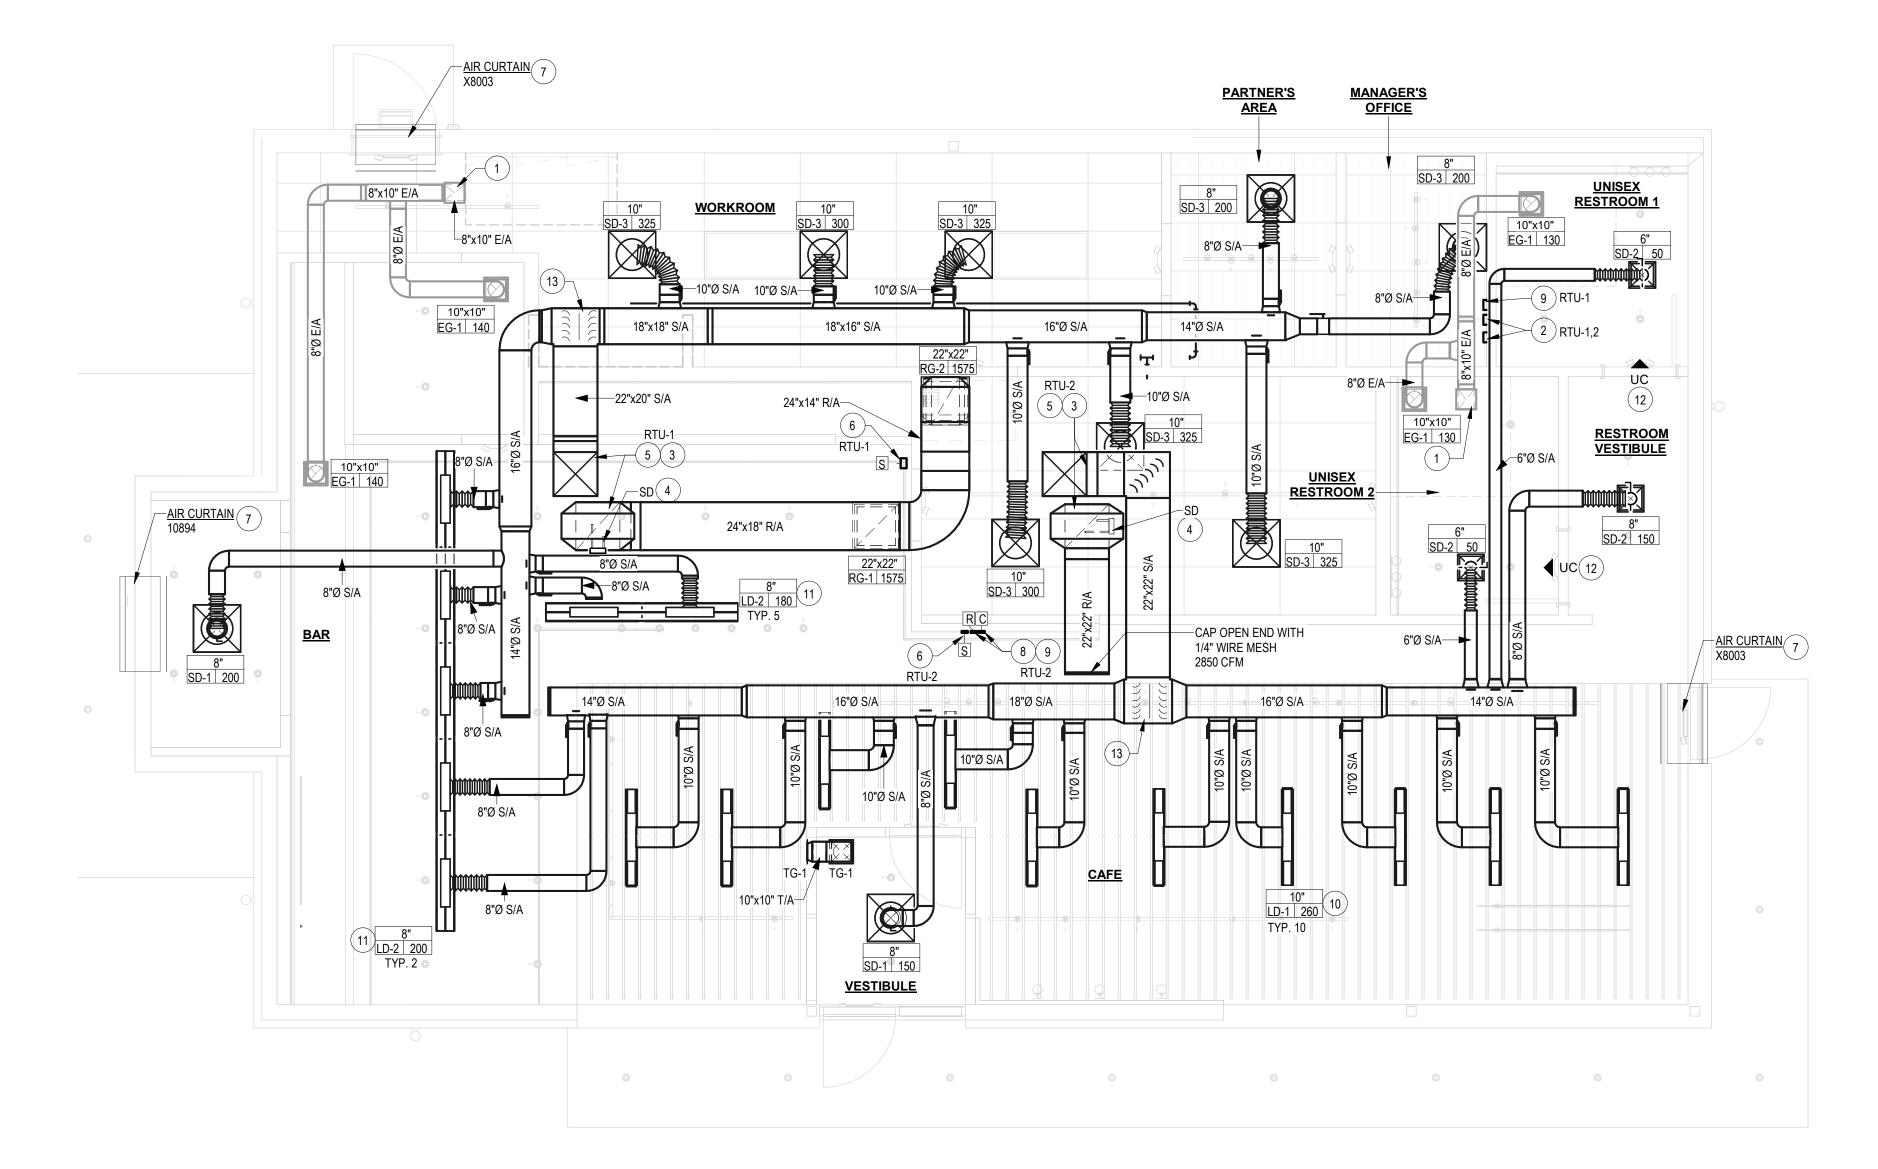

## SCOPE OF WORK

TENANT FITOUT INTO NEW SHELL BUILDING

- NEW WORK INCLUDES:
- 1. (N) CEILING (N) FLOORING, FINISHES AND FURNISHINGS
- (N) SITE WORK & TRASH ENCLOSURE
- (N) RESTROOMS
- (N) PARTITION WALLS (N) ELECTRICAL & LIGHTING SYSTEMS
- (N) NEW DUCTWORK & HVAC EQUIPMENT
- (N) CASEWORK AND SPECIALTY EQUIPMENT

## **GENERAL NOTES**

- 1. THE DRAWINGS AND PROJECT MANUAL TOGETHER CONSTITUTE THE CONTRACT DOCUMENTS FOR CONSTRUCTION. ALL GENERAL REQUIREMENTS ARE TO BE MET AND ALL MATERIALS, FINISHES AND SYSTEMS ARE TO BE INSTALLED AND PERFORM PER SPECIFICATIONS UNLESS OTHERWISE NOTED.
- 2. GENERAL CONTRACTOR SHALL VISIT THE SITE, REVIEW THE BUILDING SHELL DRAWINGS AS SUBMITTED BY THE LANDLORD OR STARBUCKS AND BECOME THOROUGHLY FAMILIAR WITH THE SITE CONDITIONS PRIOR TO CONSTRUCTION.
- 3. GENERAL CONTRACTOR SHALL CONSULT WITH STARBUCKS CONSTRUCTION MANAGER TO RESOLVE ANY CHANGES, OMISSIONS OR PLAN DISCREPANCIES PRIOR TO CONSTRUCTION.
- 4. ALL WORK SHALL BE PERFORMED IN STRICT COMPLIANCE WITH LOCAL, COUNTY, STATE AND FEDERAL CODES AND ORDINANCES.
- 5. GENERAL CONTRACTOR SHALL VERIFY THE LOCATION OF ALL UTILITIES.
- 6. GENERAL CONTRACTOR TO VERIFY ALL DIMENSIONS, INCLUDING CLEARANCES REQUIRED BY OTHER TRADES AND NOTIFY STARBUCKS CONSTRUCTION MANAGER OF ANY DISCREPANCIES PRIOR TO PROCEEDING WITH THE WORK. ALL DIMENSIONS ARE TO THE FACE OF THE FINISHED SURFACE UNLESS NOTED OTHERWISE. ALL DIMENSIONS TO BE TAKEN FROM DESIGNATED DATUM POINT. DO NOT SCALE DRAWINGS.
- 7. GENERAL CONTRACTOR SHALL PATCH AND REPAIR ALL EXISTING WALLS, FLOORS, CEILINGS, OR OTHER SURFACES IDENTIFIED TO REMAIN THAT MAY BECOME DAMAGED DURING THE COURSE OF THE WORK.
- 8. THE GENERAL CONTRACTOR IS RESPONSIBLE FOR OBTAINING PERMITS FOR FIRE PROTECTION, PLUMBING, MECHANICAL, AND ELECTRICAL SYSTEMS PRIOR TO INSTALLATION OF SUCH SYSTEMS.
- 9. GENERAL CONTRACTOR SHALL RETAIN ONE SET OF PERMIT PLANS ON-SITE TO DOCUMENT ALL CHANGES MADE DURING CONSTRUCTION. THE RECORD DRAWINGS SHALL BE ISSUED TO THE OWNER AT PROJECT CLOSE-OUT AS DESCRIBED IN THE GENERAL REQUIREMENTS OF THE PROJECT MANUAL.
- 10. GENERAL CONTRACTOR IS RESPONSIBLE FOR COORDINATING DELIVERY OF MATERIALS FROM STARBUCKS CONTRACTED THIRD PARTY LOGISTICS DISTRIBUTION SERVICES AND VENDOR DIRECT SHIPMENTS. SEE THE PROJECT MANUAL FOR ADDITIONAL INFORMATION.
- 11. RESPONSIBILITY FOR SUPPLY AND DELIVERY OF MATERIALS AND EQUIPMENT IS IDENTIFIED IN THE DRAWING SCHEDULE SHEETS UNDER THE COLUMN LABELED "RESPONSIBILITY".
- 12. FOR THE PURPOSE OF THE DOCUMENTS, TO "INSTALL", SHALL MEAN TO PROVIDE ALL FASTENERS, MISCELLANEOUS HARDWARE, BLOCKING, ELECTRICAL CONNECTIONS, PLUMBING CONNECTIONS AND OTHER ITEMS REQUIRED FOR A COMPLETE AND OPERATIONAL INSTALLATION, UNLESS OTHERWISE NOTED.
- 13. ALL ITEM SUBSTITUTIONS MUST BE APPROVED BY THE STARBUCKS CONSTRUCTION MANAGER.

## **BUILDING INFORMATION**

GROSS BULDING AREA: NET AREA: CONSTRUCTION TYPE: OCCUPANCY TYPE: PROPOSED USE: SPRINKLER PROTECTION: FIRE ALARM:

TOTAL INTERIOR OCCUPANT LOAD: 53 (SEE G002.1 FOR MORE INFO) TOTAL INTERIOR SEATING: TOTAL EXTERIOR SEATING:

2,259 S.F. 2,216 S.F. **VB - UNPROTECTED WOOD FRAME** A - ASSEMBLY

RETAIL SALES AND SERVICES

NO

SIGNAGE

NO

- 29
- 16

|                        |                                                                       | D SET       | PERMIT SET  | <b>REVISION 1</b> | <b>REVISION 2</b> | <b>REVISION 3</b> | <b>REVISION 4</b> |
|------------------------|-----------------------------------------------------------------------|-------------|-------------|-------------------|-------------------|-------------------|-------------------|
| SHEET                  | SHEET TITLE                                                           | BID         | Ц           | RE                | R                 | RE                | R                 |
| ENERAL<br>G001         | GENERAL INFORMATION                                                   | X           | Х           |                   |                   |                   |                   |
| G002<br>G002.1<br>G003 | LIFE SAFETY AND ACCESSIBILITY PLAN<br>OCCUPANCY PLAN<br>RENDERS       | X<br>X<br>X | X<br>X<br>X |                   |                   |                   |                   |
| RCHITEC                | TURAL                                                                 |             | •           |                   |                   | •                 |                   |
| A001<br>A002           | ARCHITECTURAL SITE PLAN<br>ENLARGED SITE PLAN                         | X<br>X      | X<br>X      |                   |                   |                   |                   |
| A101<br>A101.1         | BUILDING FLOOR PLAN<br>DOOR SCHEDULES & DETAILS                       | X<br>X      | X<br>X      |                   |                   |                   |                   |
| A102                   | BUILDING FLOOR PENETRATION PLAN                                       | X           | Х           |                   |                   |                   |                   |
| A103<br>A201           | BUILDING ROOF PLAN<br>BUILDING EXTERIOR ELEVATIONS                    | X<br>X      | X<br>X      |                   |                   |                   |                   |
| A202                   | BUILDING EXTERIOR ELEVATIONS                                          | X           | Х           |                   |                   |                   |                   |
| A401<br>A501           | ENLARGED PLANS & ELEVATIONS<br>ARCHITECTURAL SITE DETAILS             | X<br>X      | X<br>X      |                   |                   |                   |                   |
| A502                   | ARCHITECTURAL SITE DETAILS                                            | X           | X           |                   |                   |                   |                   |
| A503<br>A504           | ARCHITECTURAL SITE DETAILS ARCHITECTURAL SITE DETAILS                 | X<br>X      | X<br>X      |                   |                   |                   |                   |
| A505                   | ARCHITECTURAL SITE DETAILS                                            | X           | Х           |                   |                   |                   |                   |
| ITERIOR                | S<br> FF & E PLAN                                                     | X           | X           |                   |                   |                   |                   |
| 1101.1                 | ENLARGED ENGINE PLAN                                                  | X           | Х           |                   |                   |                   |                   |
| I101.2<br>I102         | FF&E SCHEDULES<br>CASEWORK PLAN                                       | X<br>X      | X<br>X      |                   |                   |                   |                   |
| 1102.1                 | ADAPTABLE CASEWORK BASE PLAN                                          | X           | X           |                   |                   |                   |                   |
| I102.2<br>I102.3       | ADAPTABLE CASEWORK FRAMEWORK PLAN<br>ADAPTABLE CASEWORK CABINET PLAN  | X<br>X      | X<br>X      |                   |                   |                   |                   |
| I102.4<br>I102.5       | ADAPTABLE CASEWORK COUNTERTOP PLAN<br>CASEWORK SCHEDULES              | X<br>X      | X<br>X      |                   |                   |                   |                   |
| I102.6                 | CASEWORK SCHEDULES                                                    | X           | Х           |                   |                   |                   |                   |
| I103<br>I103.1         | REFLECTED CEILING PLAN<br>REFLECTED CEILING PLAN DETAILS              | X<br>X      | X<br>X      |                   |                   |                   |                   |
| I103.2                 | REFLECTED CEILING DETAILS                                             | X           | Х           |                   |                   |                   |                   |
| 1103.3<br>1103.4       | SIREN SYSTEM SOFFIT DETAILS<br>SIREN SYSTEM DIGITAL MENUBOARD DETAILS | X<br>X      | X<br>X      |                   |                   |                   |                   |
| 1103.5                 |                                                                       | X           | X           |                   |                   |                   |                   |
| I104<br>I104.1         | FLOOR FINISH PLAN<br>FLOOR FINISH DETAILS                             | X<br>X      | X<br>X      |                   |                   |                   |                   |
| I105<br>I201           | WALL FINISH PLAN<br>INTERIOR FINISH ELEVATIONS                        | X<br>X      | X<br>X      |                   |                   |                   |                   |
| 1202                   | INTERIOR FINISH ELEVATIONS                                            | X           | Х           |                   |                   |                   |                   |
| I203<br>I204           | INTERIOR FINISH ELEVATIONS                                            | X<br>X      | X<br>X      |                   |                   |                   |                   |
| 1205                   | INTERIOR FINISH ELEVATIONS                                            | X           | X           |                   |                   |                   |                   |
| I401<br>I501           | RESTROOM PLAN & ELEVATIONS<br>INTERIOR DETAILS                        | X<br>X      | X<br>X      |                   |                   |                   |                   |
| 1502<br>1503           | INTERIOR DETAILS                                                      | X<br>X      | X<br>X      |                   |                   |                   |                   |
| 1504                   | CUSTOM DETAILS                                                        | X           | Х           |                   |                   |                   |                   |
| 1505<br>1601           | CUSTOM DETAILS<br>SCHEDULES                                           | X<br>X      | X<br>X      |                   |                   |                   |                   |
| 1602                   | SCHEDULES                                                             | X           | X           |                   |                   |                   |                   |
| 1603                   | SCHEDULES                                                             | X           | X           |                   |                   |                   |                   |
| LECTRIC                | AL<br>ELECTRICAL NOTES                                                | X           | X           |                   |                   |                   |                   |
| E100                   | ELECTRICAL SITE PLAN                                                  | X           | X           |                   |                   |                   |                   |
| E101<br>E102           | POWER PLAN<br>LIGHTING PLAN                                           | X<br>X      | X<br>X      |                   |                   |                   |                   |
| E103<br>E104           | ENLARGED POWER PLAN<br>ROOF ELECTRICAL PLAN                           | X<br>X      | X<br>X      |                   |                   |                   |                   |
| E105                   | LOW VOLTAGE PLAN                                                      | X           | Х           |                   |                   |                   |                   |
| E501<br>E502           | ELECTRICAL DETAILS<br>ELECTRICAL DETAILS                              | X<br>X      | X<br>X      |                   |                   |                   |                   |
| E601<br>E602           | ELECTRICAL PANEL SCHEDULES<br>ELECTRICAL PANEL SCHEDULES              | X<br>X      | X<br>X      |                   |                   |                   |                   |
|                        |                                                                       | _ ^         | ^           |                   |                   |                   |                   |
| ECHANIC<br>M001        | CAL<br>MECHANICAL NOTES                                               | X           | X           |                   |                   |                   |                   |
| M101                   |                                                                       | X           | X           |                   |                   |                   |                   |
| M102<br>M501           | MECHANICAL ROOF PLAN<br>MECHANICAL DETAILS                            | X<br>X      | X<br>X      |                   |                   |                   |                   |
| M601                   | MECHANICAL SCHEDULES                                                  | X           | Х           |                   |                   |                   |                   |
| LUMBING<br>P001        | )<br>PLUMBING NOTES                                                   | X           | X           |                   |                   |                   |                   |
| P101                   | PLUMBING SUPPLY PLAN                                                  | X           | Х           |                   |                   |                   |                   |
| P102<br>P103           | PLUMBING WASTE PLAN PLUMBING ROOF PLAN                                | X<br>X      | X<br>X      |                   |                   |                   |                   |
| P501                   | PLUMBING DETAILS                                                      | X           | Х           |                   |                   |                   |                   |
| P502<br>P503           | PLUMBING DETAILS<br>PLUMBING DETAILS                                  | X<br>X      | X<br>X      |                   |                   |                   |                   |
| P601<br>P701           | PLUMBING SCHEDULES<br>PLUMBING RISER AND STACK DIAGRAM                | X<br>X      | X<br>X      |                   |                   |                   |                   |
|                        |                                                                       |             |             |                   |                   |                   |                   |