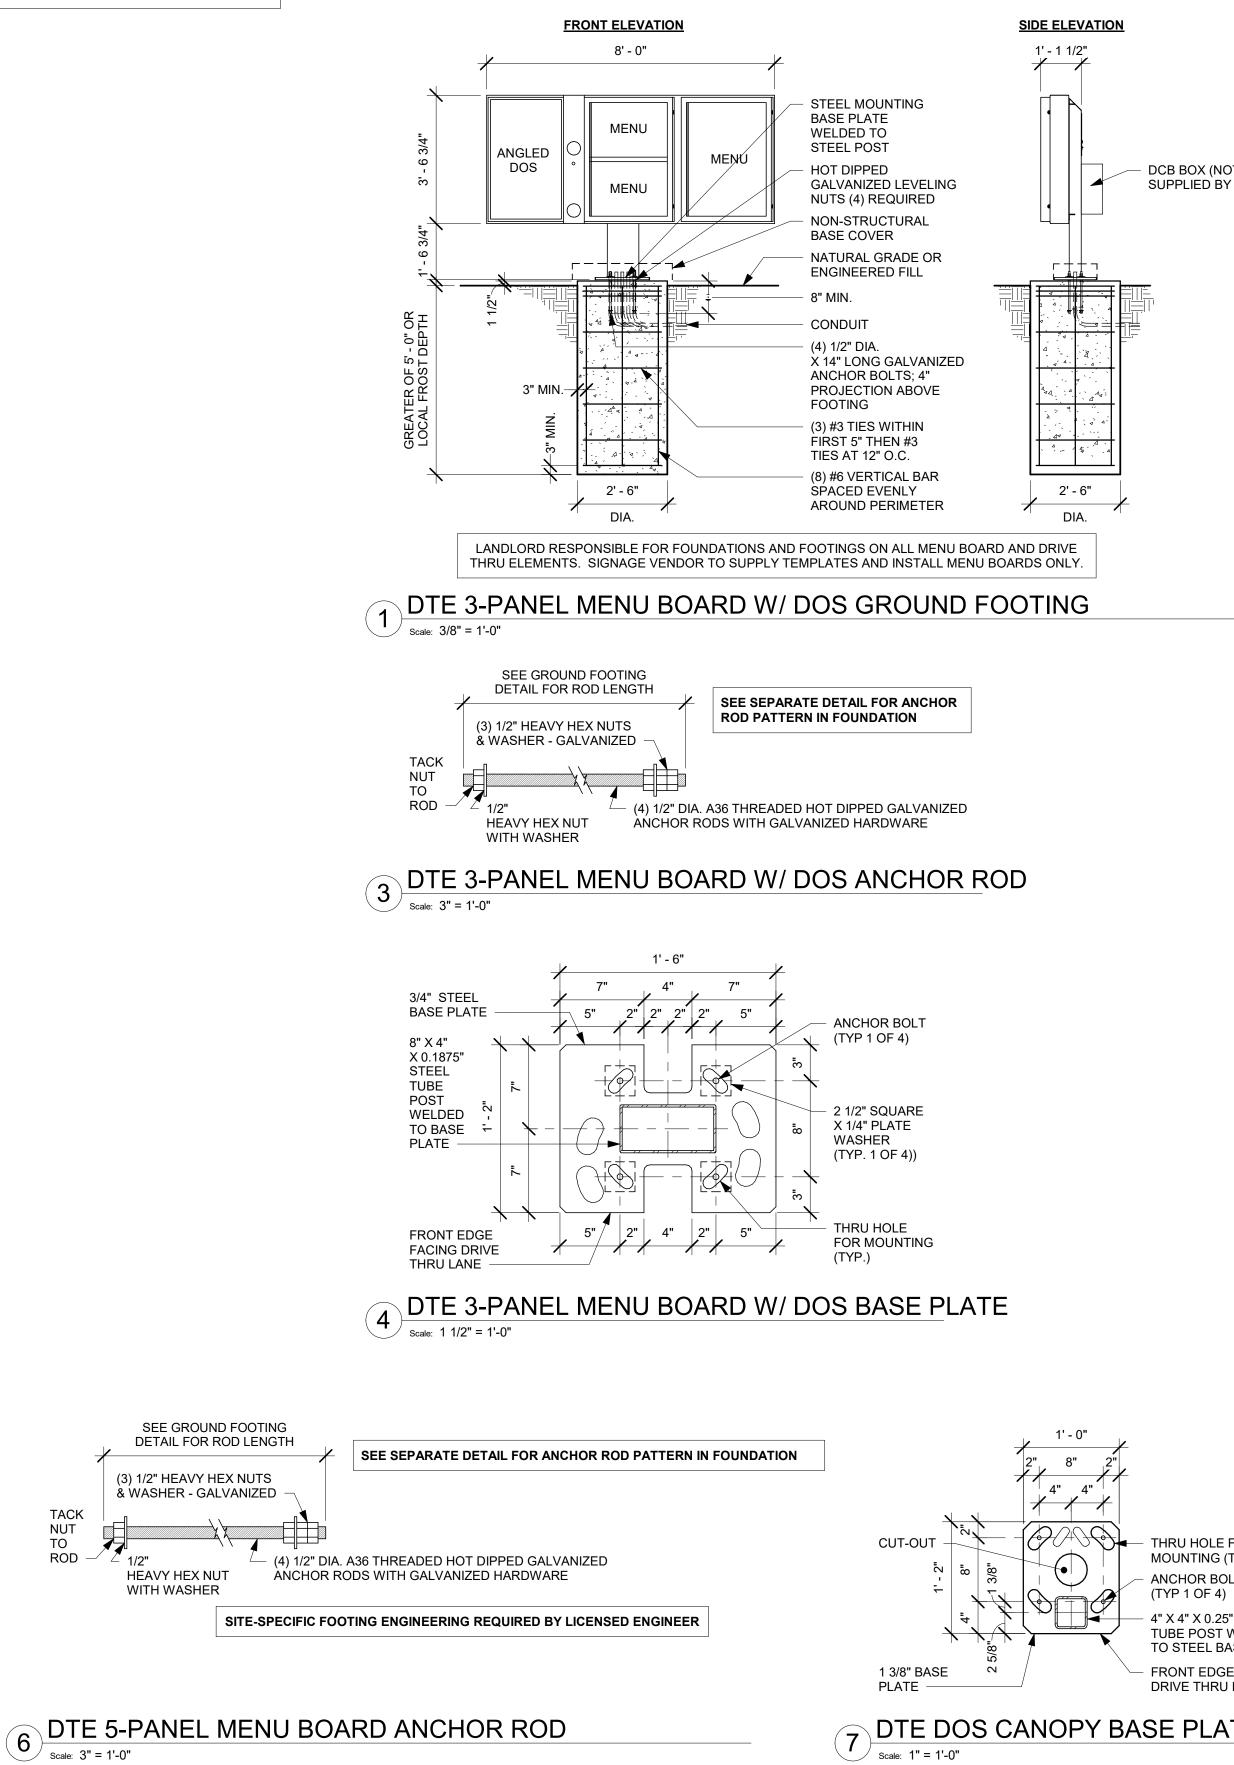

1. PROPOSED SIGNAGE LOCATION. SIGNAGE BY SIGN VENDOR (UNDER SEPARATE PERMIT). LL TO PROVIDE ELECTRICAL & BLOCKING.
- 2. EXTERIOR SCONCE BY LL PER STARBUCKS SPECIFICATION.
- 3. LL TO PROVIDE 3/4" MARINE GRADE PLYWOOD BLOCKING FOR EXTERIOR SIGNAGE. EXTEND BLOCKING 8" MIN. BEYOND EDGE OF SIGNAGE.
- 4. METAL CANOPY W/ RECESSED LIGHTING BY LL.
- 5. LL TO PROVIDE J-BOX W/ PULL STRINGS FOR BUILDING SIGNAGE.

Scale: 1/4" = 1'-0"

6. HOSE BIB BY LL



#### NOTE: SIGNAGE SHOWN FOR REFERENCE ONLY. NOT INCLUDED IN TENANT BUILDOUT APPLICATION.

DT EQUIPMENT FOOTING UNDER LANDLORD SCOPE OF WORK. LANDLORD TO VERIFY LOCAL CODE & SOIL REQUIREMENTS AND OTHER APPLICABLE FACTORS SO THAT DESIGN IS CODE COMPLIANT. STANDARD DETAILS SHOWN FOR REFERENCE ONLY.

TACK NUT TO

ROD ·

1/2'

HEAVY HEX NUT

WITH WASHER













| E FOR FOUNDATIONS AND  |
|------------------------|
| L MENU BOARD AND DRIVE |
| TS. SIGNAGE VENDOR TO  |
| ATES AND INSTALL MENU  |
| DARDS ONLY.            |
|                        |

CONCRETE FOOTING

FINISH GRADE

ENGINEERING **REQUIRED BY** LICENSED ENGINEER

SITE-SPECIFIC FOOTING ENGINEERING REQUIRED BY LICENSED ENGINEER

(4) 1/2" DIA. X 9" LENGTH A36 THREADED HOT DIPPED NUT WITH WASHER GALVANIZED ANCHOR RODS WITH GALVANIZED

**CENTER ANCHOR ROD PATTERN IN FOUNDATION** 





4 DTE EXIT SIGNAGE GROUND FOOTING Scale: 3/4" = 1'-0"

ELEMENTS. SIGNAGE VENDOR TO SUPPLY TEMPLATES AND INSTALL MENU BOARDS ONLY.

Scale: 1 1/2" = 1'-0"

5 DTE EXIT SIGNAGE BOLT PATTERN (TOP VIEW)







| NOTE: SIGNAGE SHOWN FOR REFERENCE ONLY.<br>NOT INCLUDED IN TENANT BUILDOUT APPLICATION.