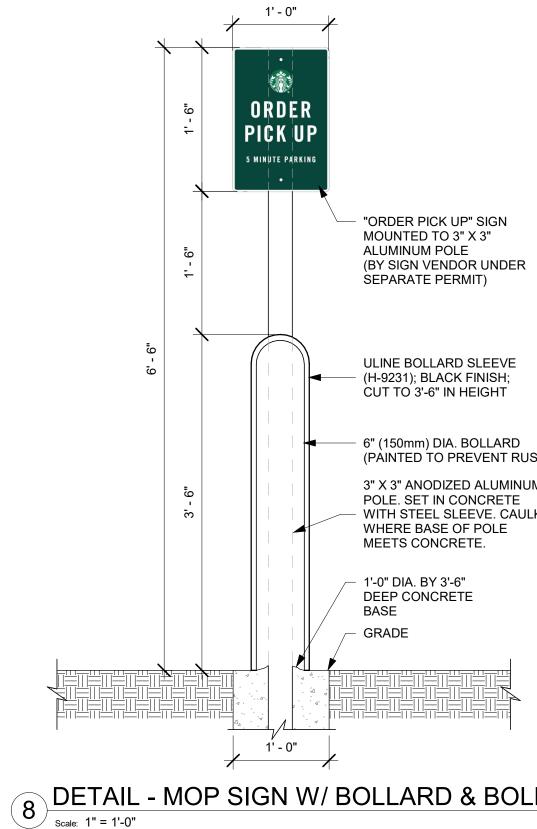

#### ARCHITECTURAL SYMBOL LEGEND ABBREVIATIONS

| N                   | 0 2<br>Scale: X =X | 4                        |                                     | -                                          | -                                 |
|---------------------|--------------------|--------------------------|-------------------------------------|--------------------------------------------|-----------------------------------|
| NORTH<br>ARROW      |                    | GRAPHIC<br>SCALE         | DATUM<br>POINT                      | EXTERIOR<br>ELEVATION<br>CALL-OUT          | INTERIOR<br>ELEVATION<br>CALL-OUT |
|                     | -                  | ×x)                      | XXXX AFF                            | / <sup>X' XX"</sup> /                      | $\bigcirc$                        |
| SECTION<br>CALL-OUT | DETAIL<br>CALL-OUT | SHEET<br>NOTE<br>CALLOUT | ABOVE FINISH<br>FLOOR<br>HEIGHT TAG | FINISH FACE TO<br>FINISH FACE<br>DIMENSION | REVISION<br>CLOUD                 |
| $\mathbf{x}$        | P XXXXX            | XXXXXX                   | DXXXXXXXXX                          | WXXXXX                                     |                                   |
| REVISION<br>TAG     | PAINT<br>TAG       | DESIGN ID<br>TAG         | DOOR<br>TAG                         | WINDOW<br>TAG                              | INTERIOR<br>WALL TAG              |

## RESPONSIBILITY LEGEND

GC GENERAL CONTRACTOR LL LANDLORD SB STARBUCKS