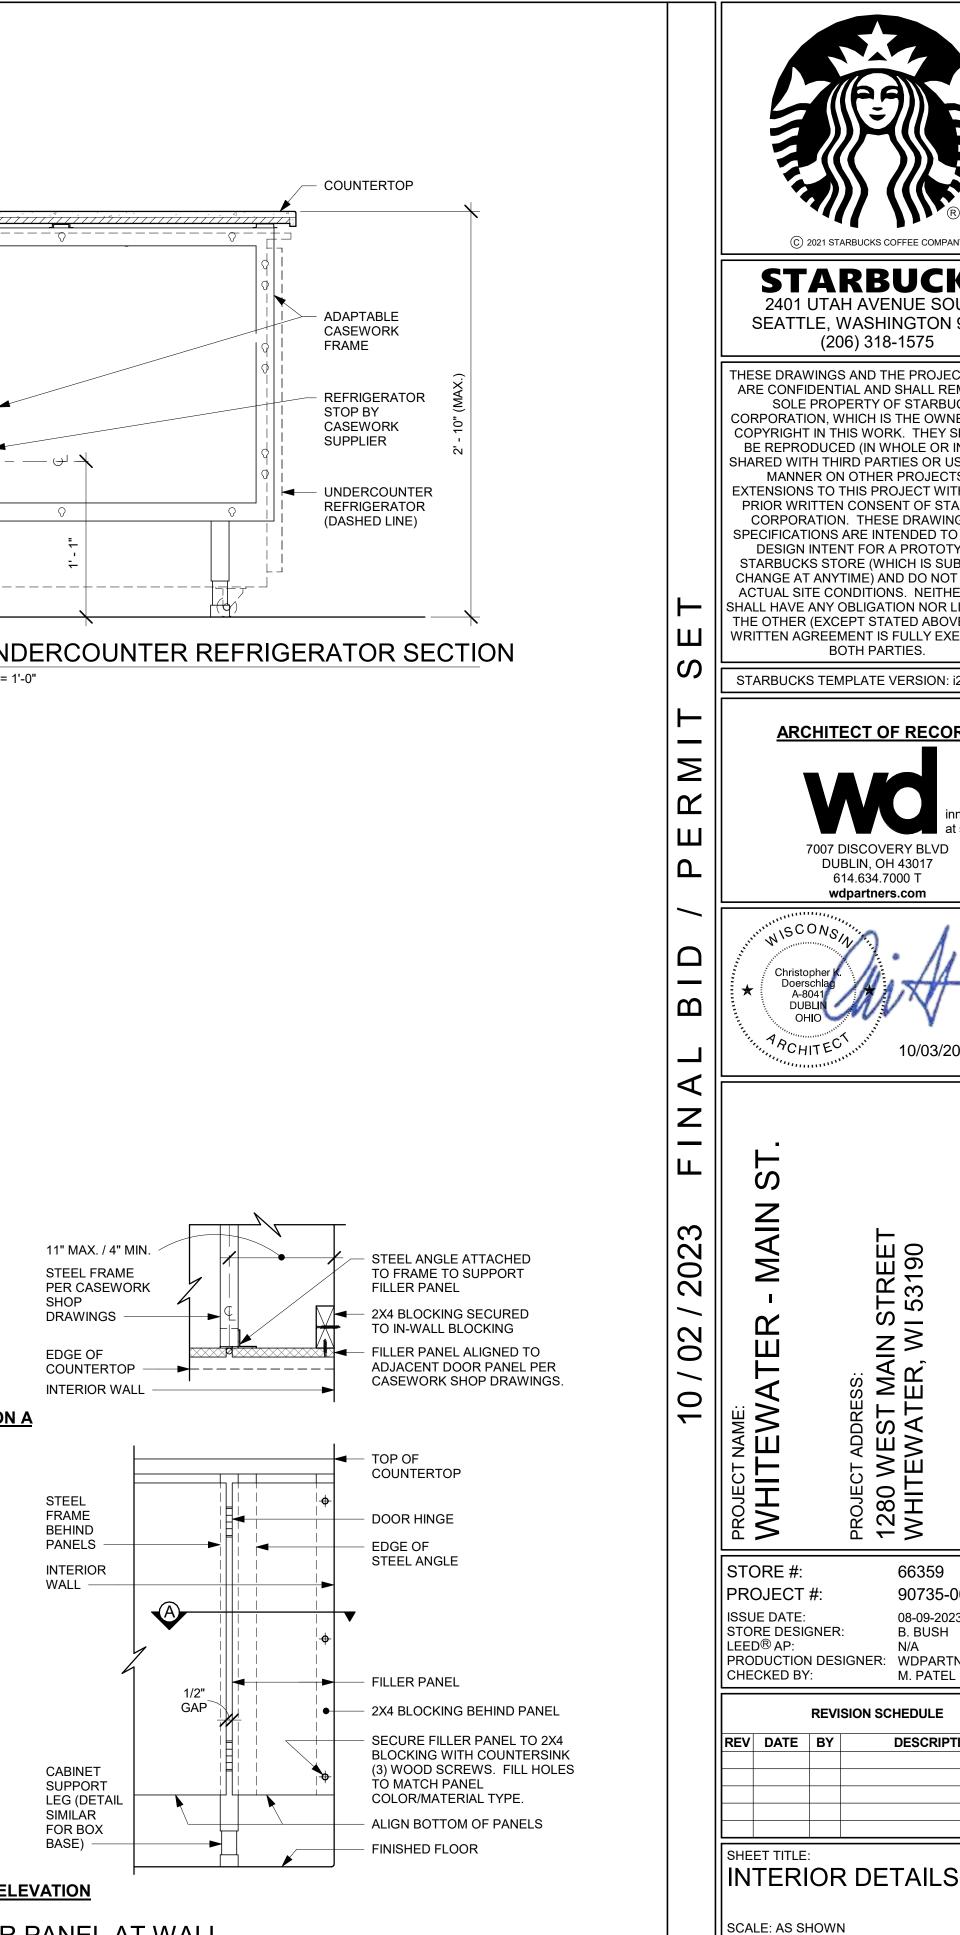

#### **Description of the Proposal**

The applicant is proposing an interior site plan review for the Starbucks location at 1280 W Main Street. The exterior shell of the building has been previously approved; however the applicants are ready to proceed with interior design, and finalization of the complete site plan for the building at this time.

#### Planner's Recommendations

Staff recommends **approval** of the interior site plan review for the Starbucks located at 1280 W Main Street as it appears to be in compliance with all aspects of the B-1 zoning district, as well as City of Whitewater Zoning Ordinance.