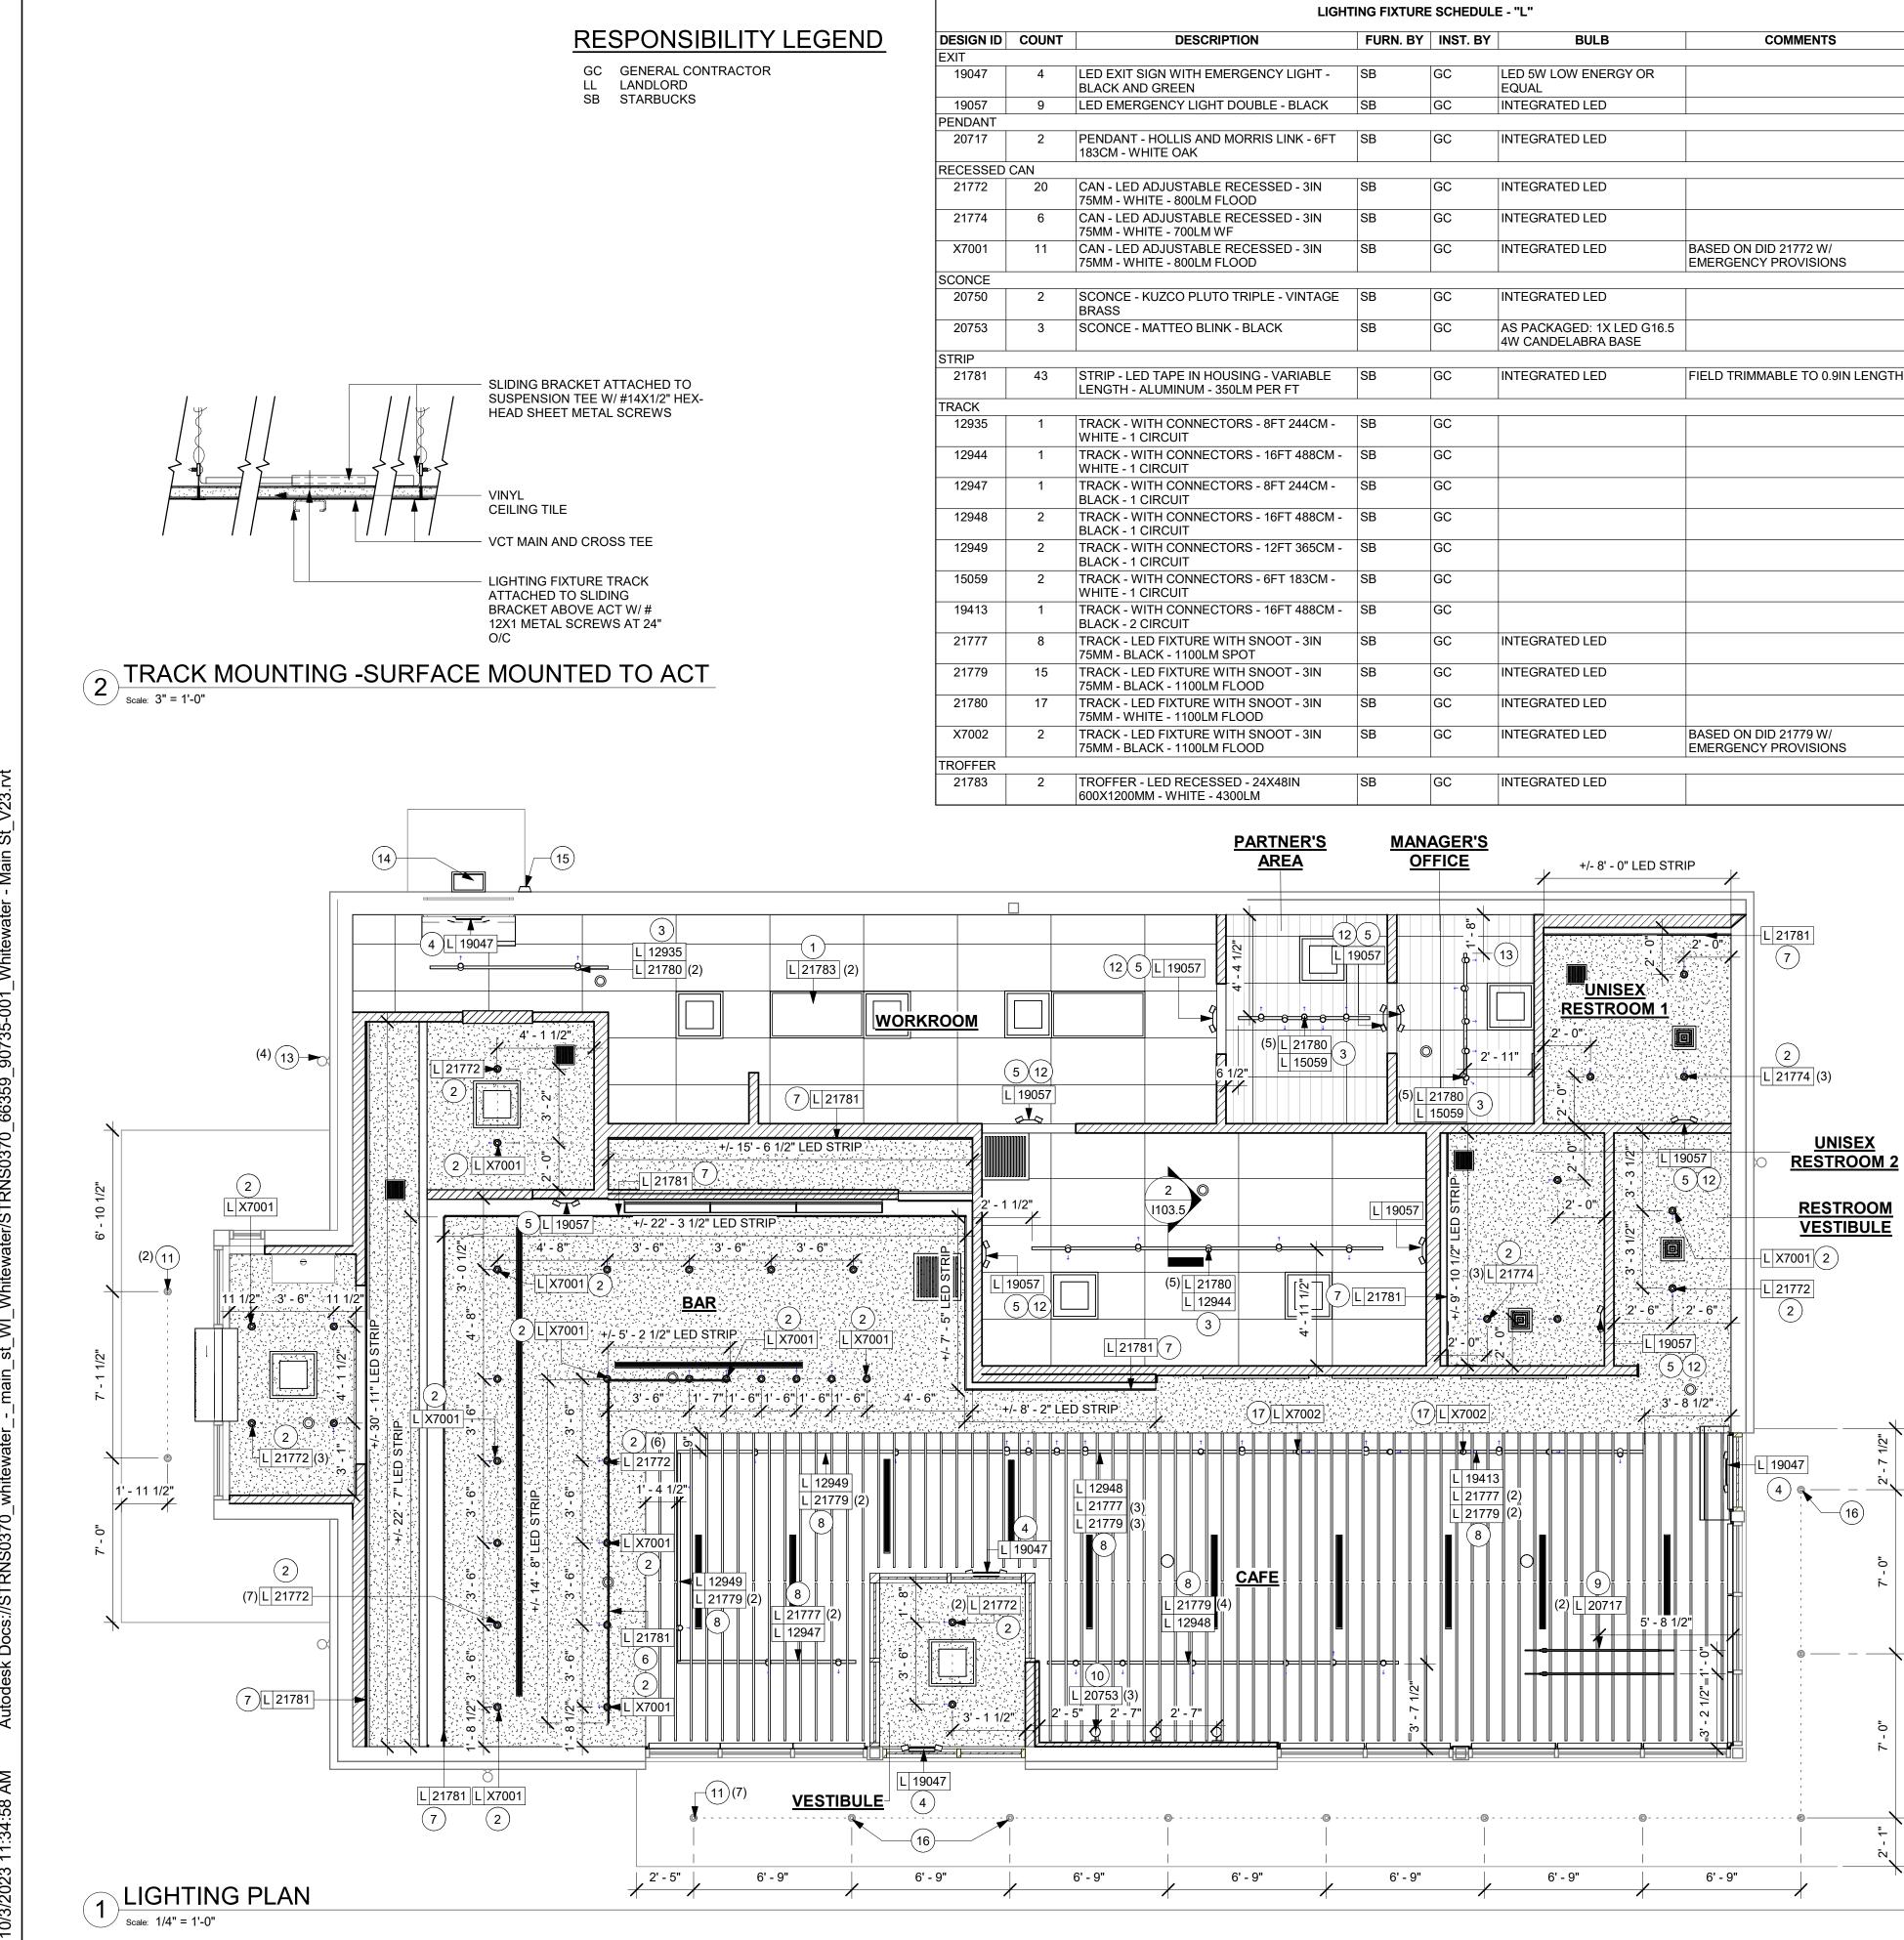

#### M E M O R A N D U M

To: City of Whitewater Plan and Architectural Review Commission

From: Allison Schwark, Zoning Administrator

Date: November 13, 2023

Re: Site Plan review for the interior plan for Starbucks located at 1280 W Main Street, Parcel # /A 170900002.

#### **Description of the Proposal**

The applicant is proposing an interior site plan review for the Starbucks location at 1280 W Main Street. The exterior shell of the building has been previously approved; however the applicants are ready to proceed with interior design, and finalization of the complete site plan for the building at this time.

#### Planner's Recommendations

Staff recommends **approval** of the interior site plan review for the Starbucks located at 1280 W Main Street as it appears to be in compliance with all aspects of the B-1 zoning district, as well as City of Whitewater Zoning Ordinance.