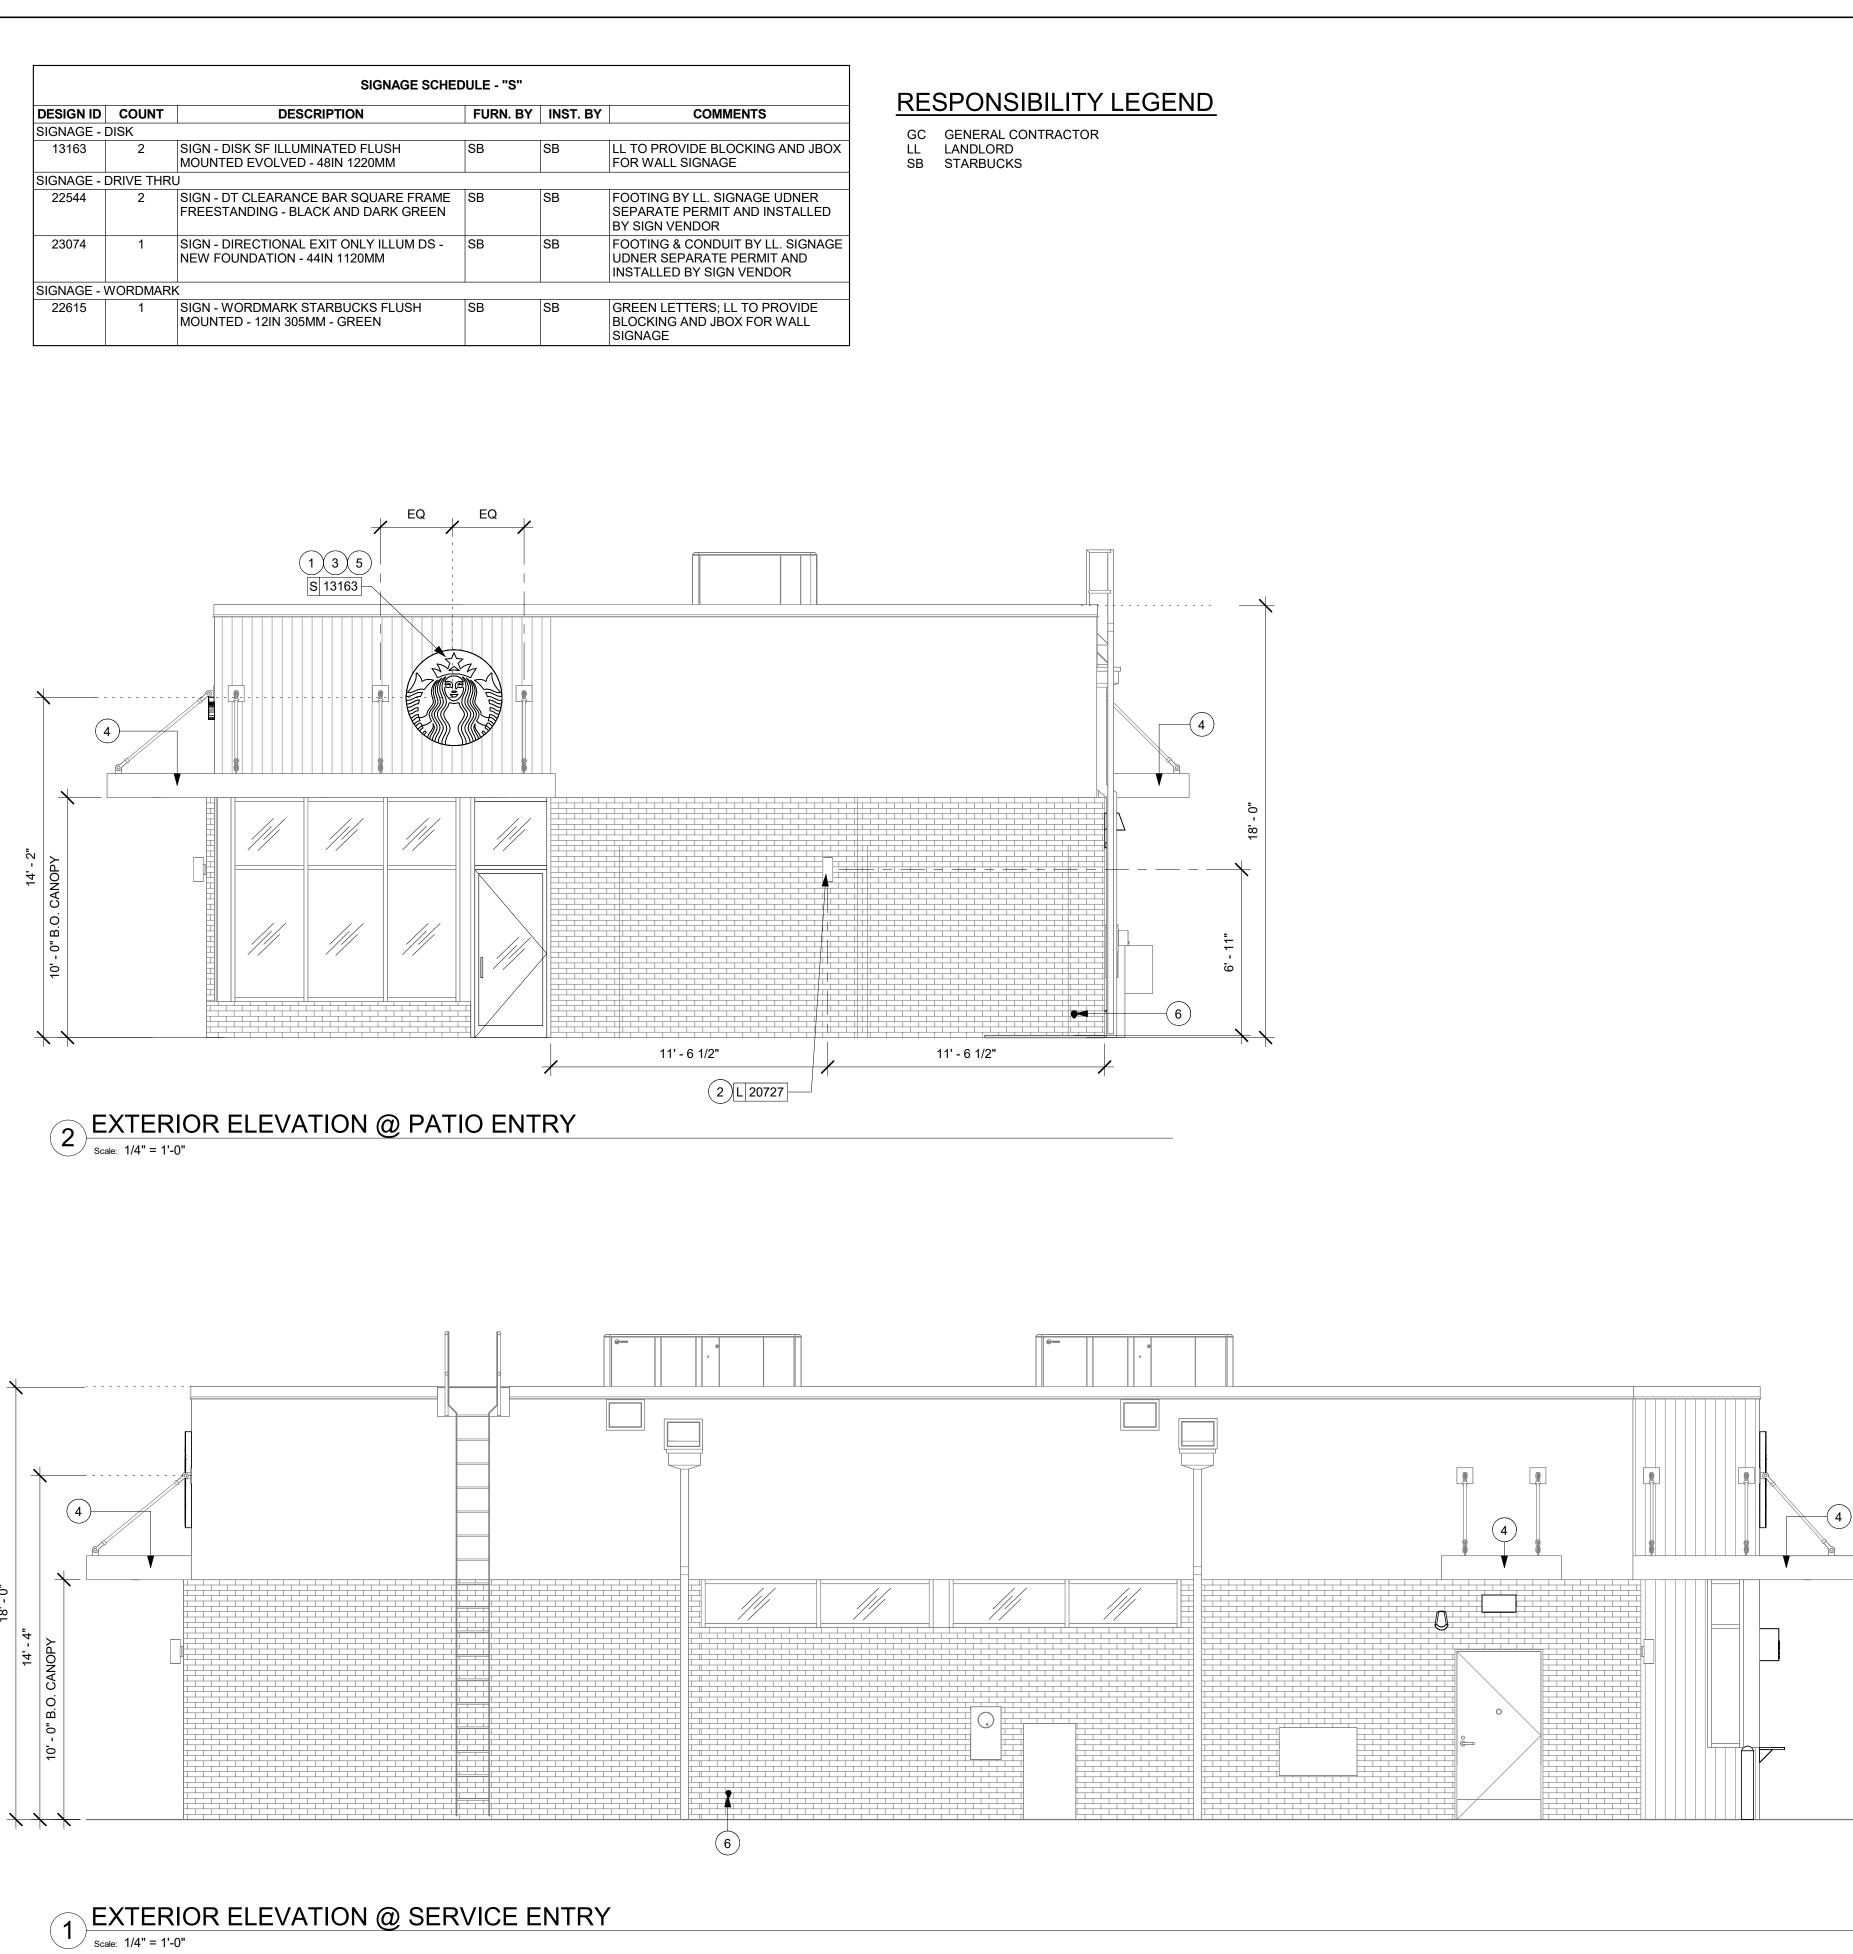

| 42    |  |  |  |  |  |  |  |

Scale: 1/4" = 1'-0"



001 RNS0370

3/2023

## GENERAL NOTES

- A. GENERAL CONTRACTOR TO COORDINATE AND SCHEDULE SIGNAGE INSTALLATION WITH THE SIGNAGE CONTRACTOR PROVIDING A MINIMUM SCHEDULING NOTICE OF 4 WEEKS AND 1 WEEK PRIOR TO SCHEDULED DATE OF INSTALLATION. CONSTRUCTION MANAGER TO PROVIDE GENERAL CONTRACTOR WITH SIGNAGE CONTRACTOR CONTACT INFORMATION.
- B. GENERAL CONTRACTOR SHALL COORDINATE WITH ELECTRICAL CONTRACTOR TO FURNISH AND INSTALL ELECTRICAL CIRCUITS INCLUDING ALL CONDUIT, WIRE, CONNECTIONS AND BREAKER AT PANEL BOARD NECESSARY TO SERVE SIGNAGE.
- C. GENERAL CONTRACTOR TO PROVIDE FIRE TREATED WOOD STUD BLOCKING OR EQUIVALENT TO SUPPORT SIGNAGE.
- D. SIGNAGE CONTRACTOR SHALL VERIFY SIZE AND LOCATION OF ANY AND ALL ALLOWABLE MONUMENT OR POLE SIGNAGE AND PROVIDE SHOP DRAWING(S) PRIOR TO FABRICATION