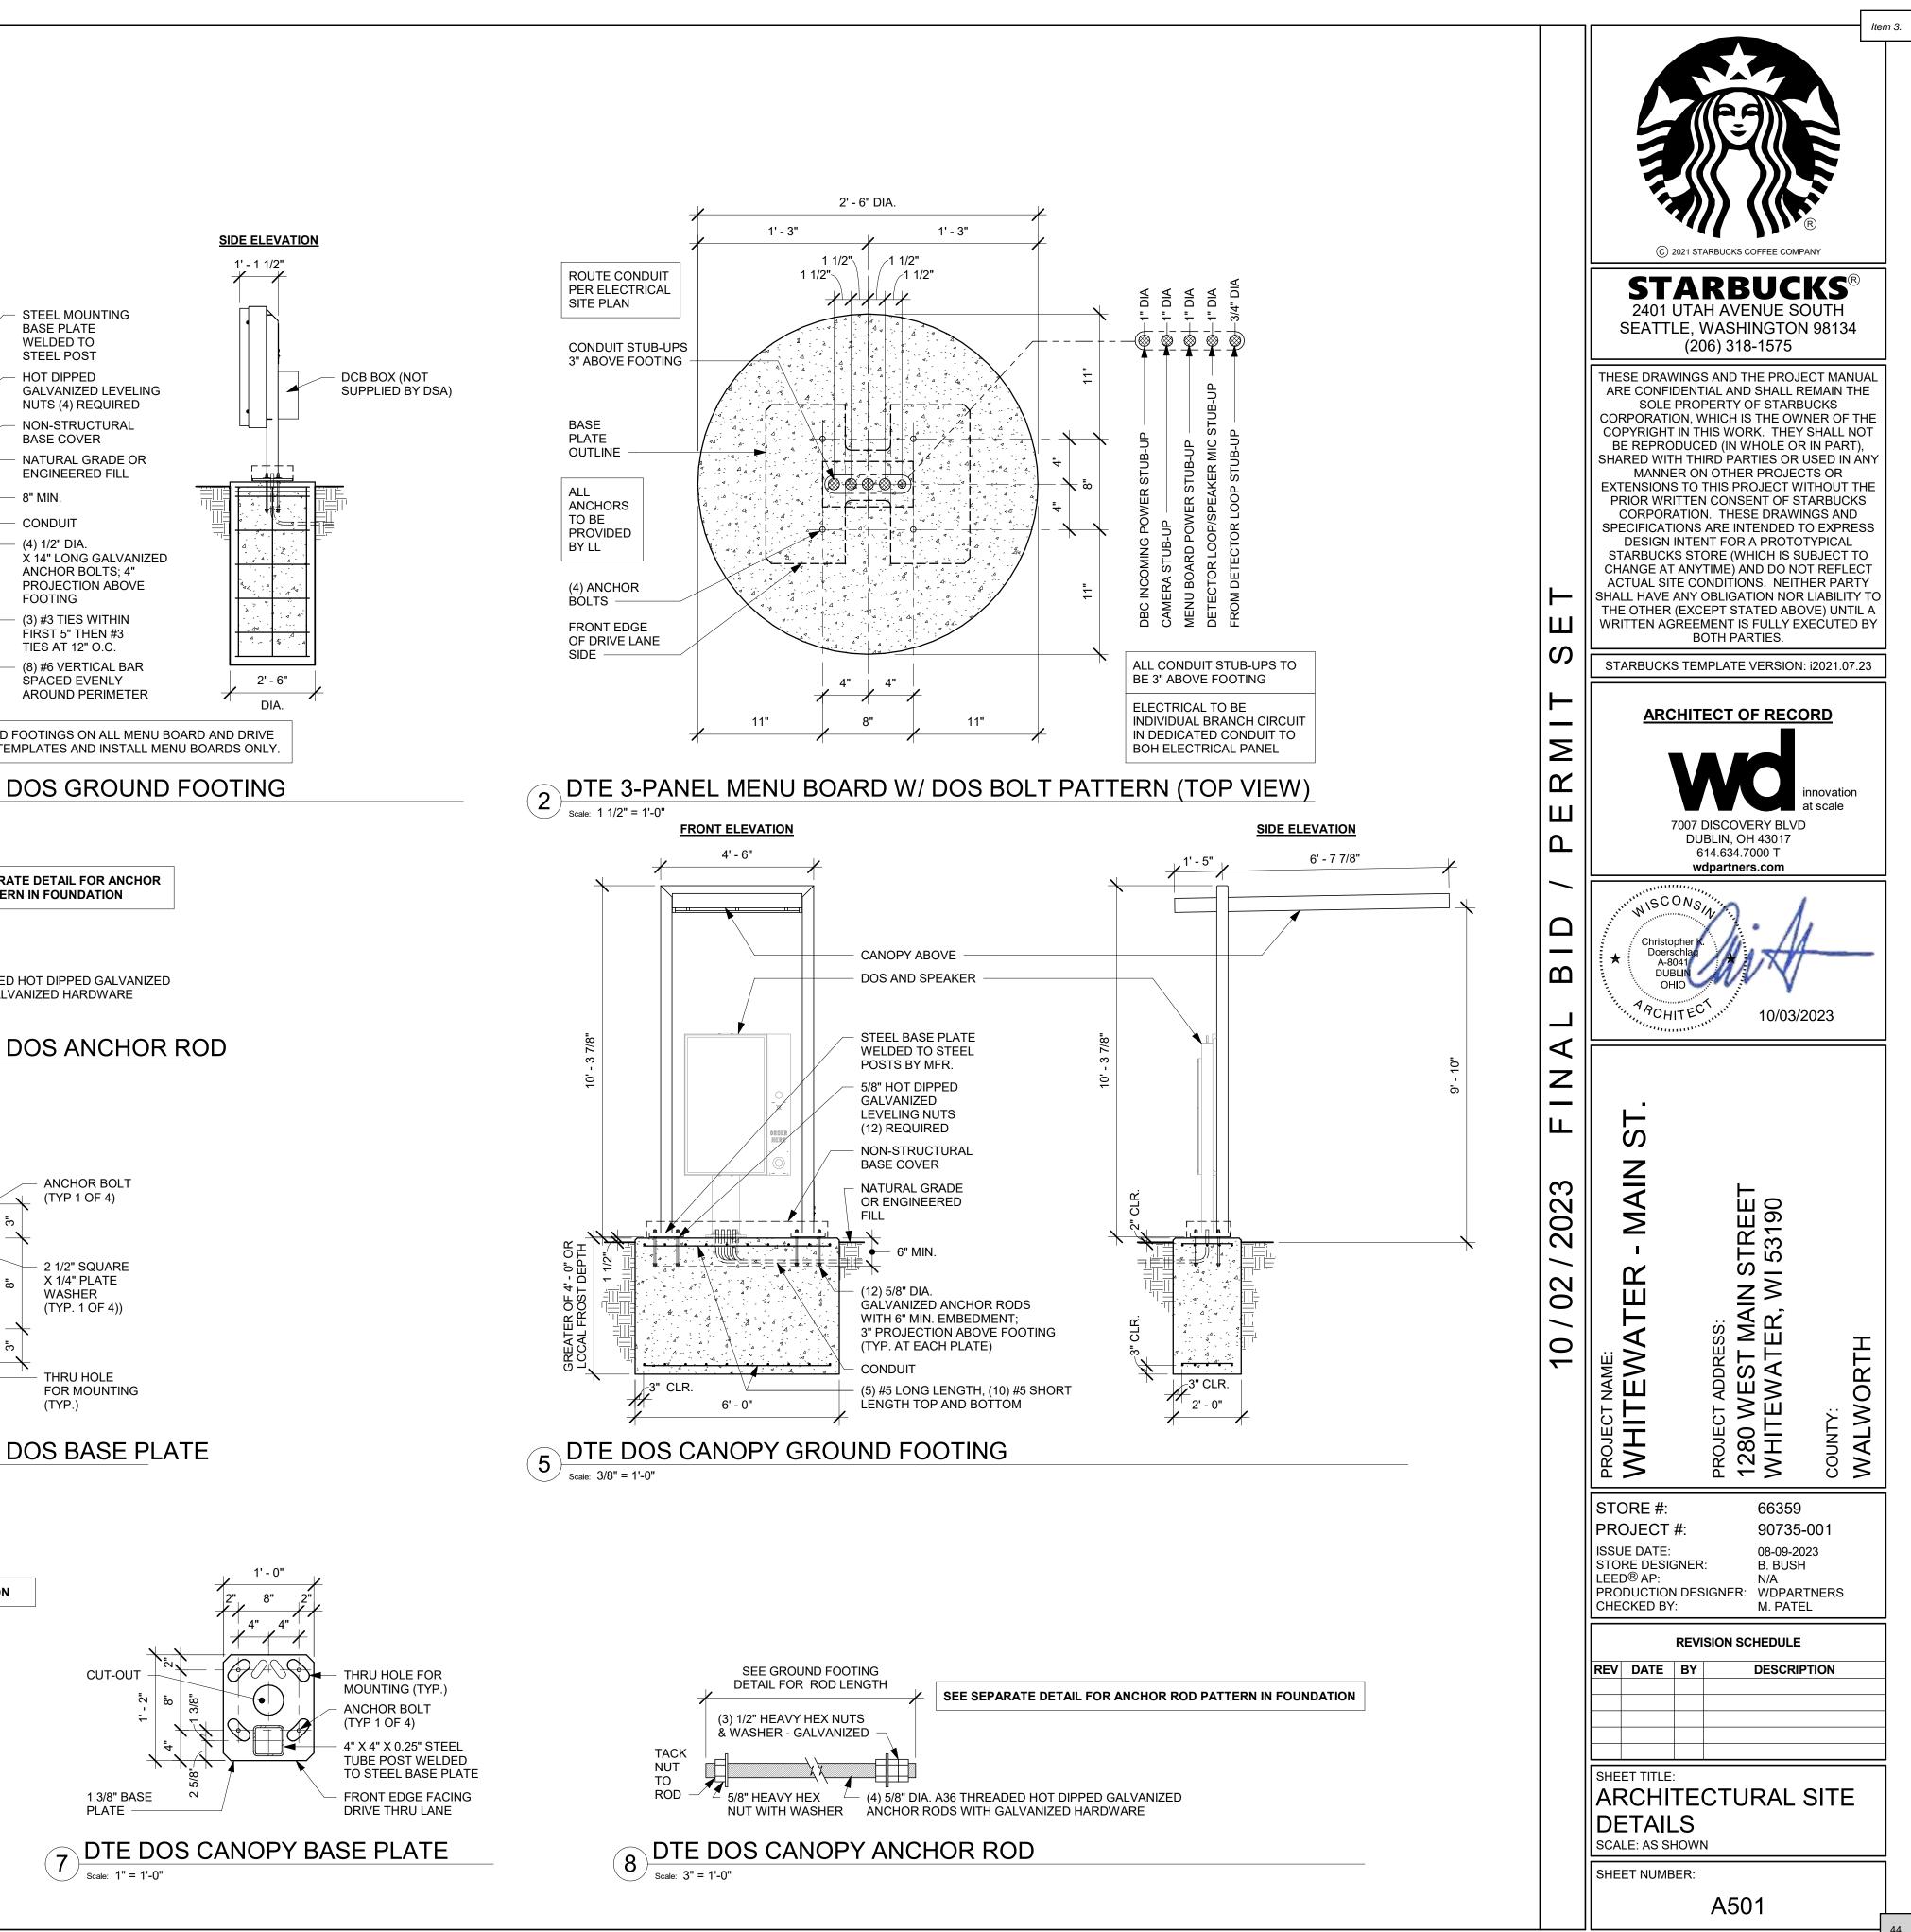

#### M E M O R A N D U M

To: City of Whitewater Plan and Architectural Review Commission

From: Allison Schwark, Zoning Administrator

Date: November 13, 2023

Re: Site Plan review for the interior plan for Starbucks located at 1280 W Main Street, Parcel # /A 170900002.

| Summary of Request                      |                                                                                     |  |  |
|-----------------------------------------|-------------------------------------------------------------------------------------|--|--|
| Requested Approvals:                    | Site Plan review for the interior plan for Starbucks located at 1280 W Main Street. |  |  |
| Location:                               | Parcel # /A 170900002                                                               |  |  |
| Current Land Use:                       | Zoned-B1                                                                            |  |  |
| Proposed Land Use:                      | Coffee Shop                                                                         |  |  |
| Current Zoning:                         | B-1-Community Business District                                                     |  |  |
| Proposed Zoning:                        | B-1 – Community Business District                                                   |  |  |
| Future Land Use,<br>Comprehensive Plan: | Community Business                                                                  |  |  |

#### **Description of the Proposal**

The applicant is proposing an interior site plan review for the Starbucks location at 1280 W Main Street. The exterior shell of the building has been previously approved; however the applicants are ready to proceed with interior design, and finalization of the complete site plan for the building at this time.

#### Planner's Recommendations

Staff recommends **approval** of the interior site plan review for the Starbucks located at 1280 W Main Street as it appears to be in compliance with all aspects of the B-1 zoning district, as well as City of Whitewater Zoning Ordinance.