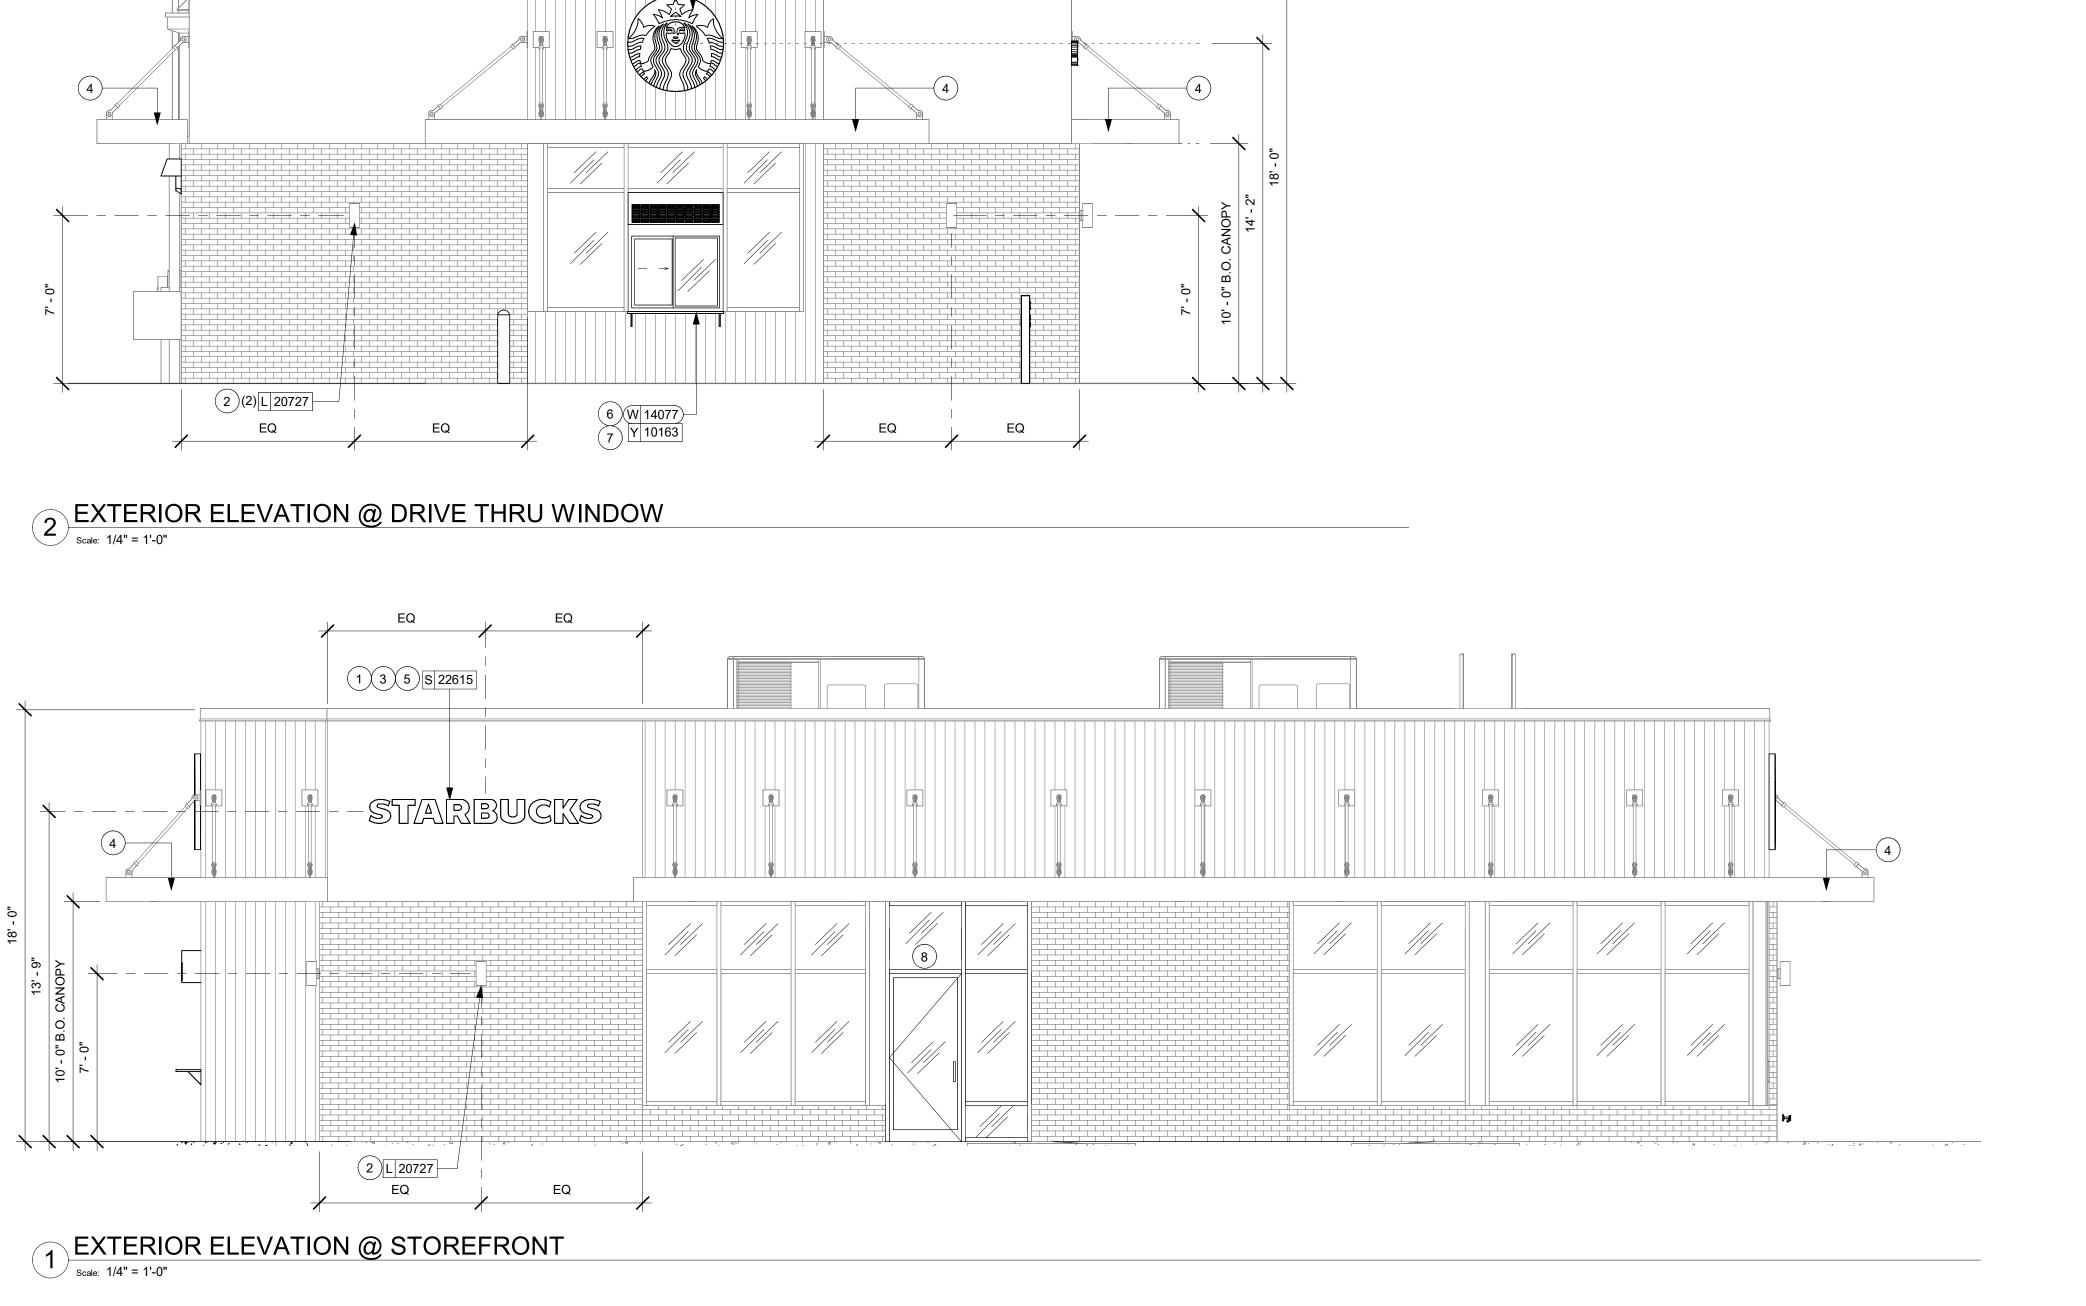

#### **Description of the Proposal**

The applicant is proposing an interior site plan review for the Starbucks location at 1280 W Main Street. The exterior shell of the building has been previously approved; however the applicants are ready to proceed with interior design, and finalization of the complete site plan for the building at this time.

#### Planner's Recommendations

Staff recommends **approval** of the interior site plan review for the Starbucks located at 1280 W Main Street as it appears to be in compliance with all aspects of the B-1 zoning district, as well as City of Whitewater Zoning Ordinance.

#### ARCHITECTURAL SYMBOL LEGEND ABBREVIATIONS

| N                   | 0 2<br>Scale: X =X | 4                        |                                     | -                                          | -                                 |
|---------------------|--------------------|--------------------------|-------------------------------------|--------------------------------------------|-----------------------------------|
| NORTH<br>ARROW      |                    | GRAPHIC<br>SCALE         | DATUM<br>POINT                      | EXTERIOR<br>ELEVATION<br>CALL-OUT          | INTERIOR<br>ELEVATION<br>CALL-OUT |
|                     | -                  | ×x)                      | XXXX AFF                            | / <sup>X' XX"</sup> /                      | $\bigcirc$                        |
| SECTION<br>CALL-OUT | DETAIL<br>CALL-OUT | SHEET<br>NOTE<br>CALLOUT | ABOVE FINISH<br>FLOOR<br>HEIGHT TAG | FINISH FACE TO<br>FINISH FACE<br>DIMENSION | REVISION<br>CLOUD                 |
| $\mathbf{x}$        | P XXXXX            | XXXXXX                   | DXXXXXXXXX                          | WXXXXX                                     |                                   |
| REVISION<br>TAG     | PAINT<br>TAG       | DESIGN ID<br>TAG         | DOOR<br>TAG                         | WINDOW<br>TAG                              | INTERIOR<br>WALL TAG              |

## RESPONSIBILITY LEGEND

GC GENERAL CONTRACTOR LL LANDLORD SB STARBUCKS