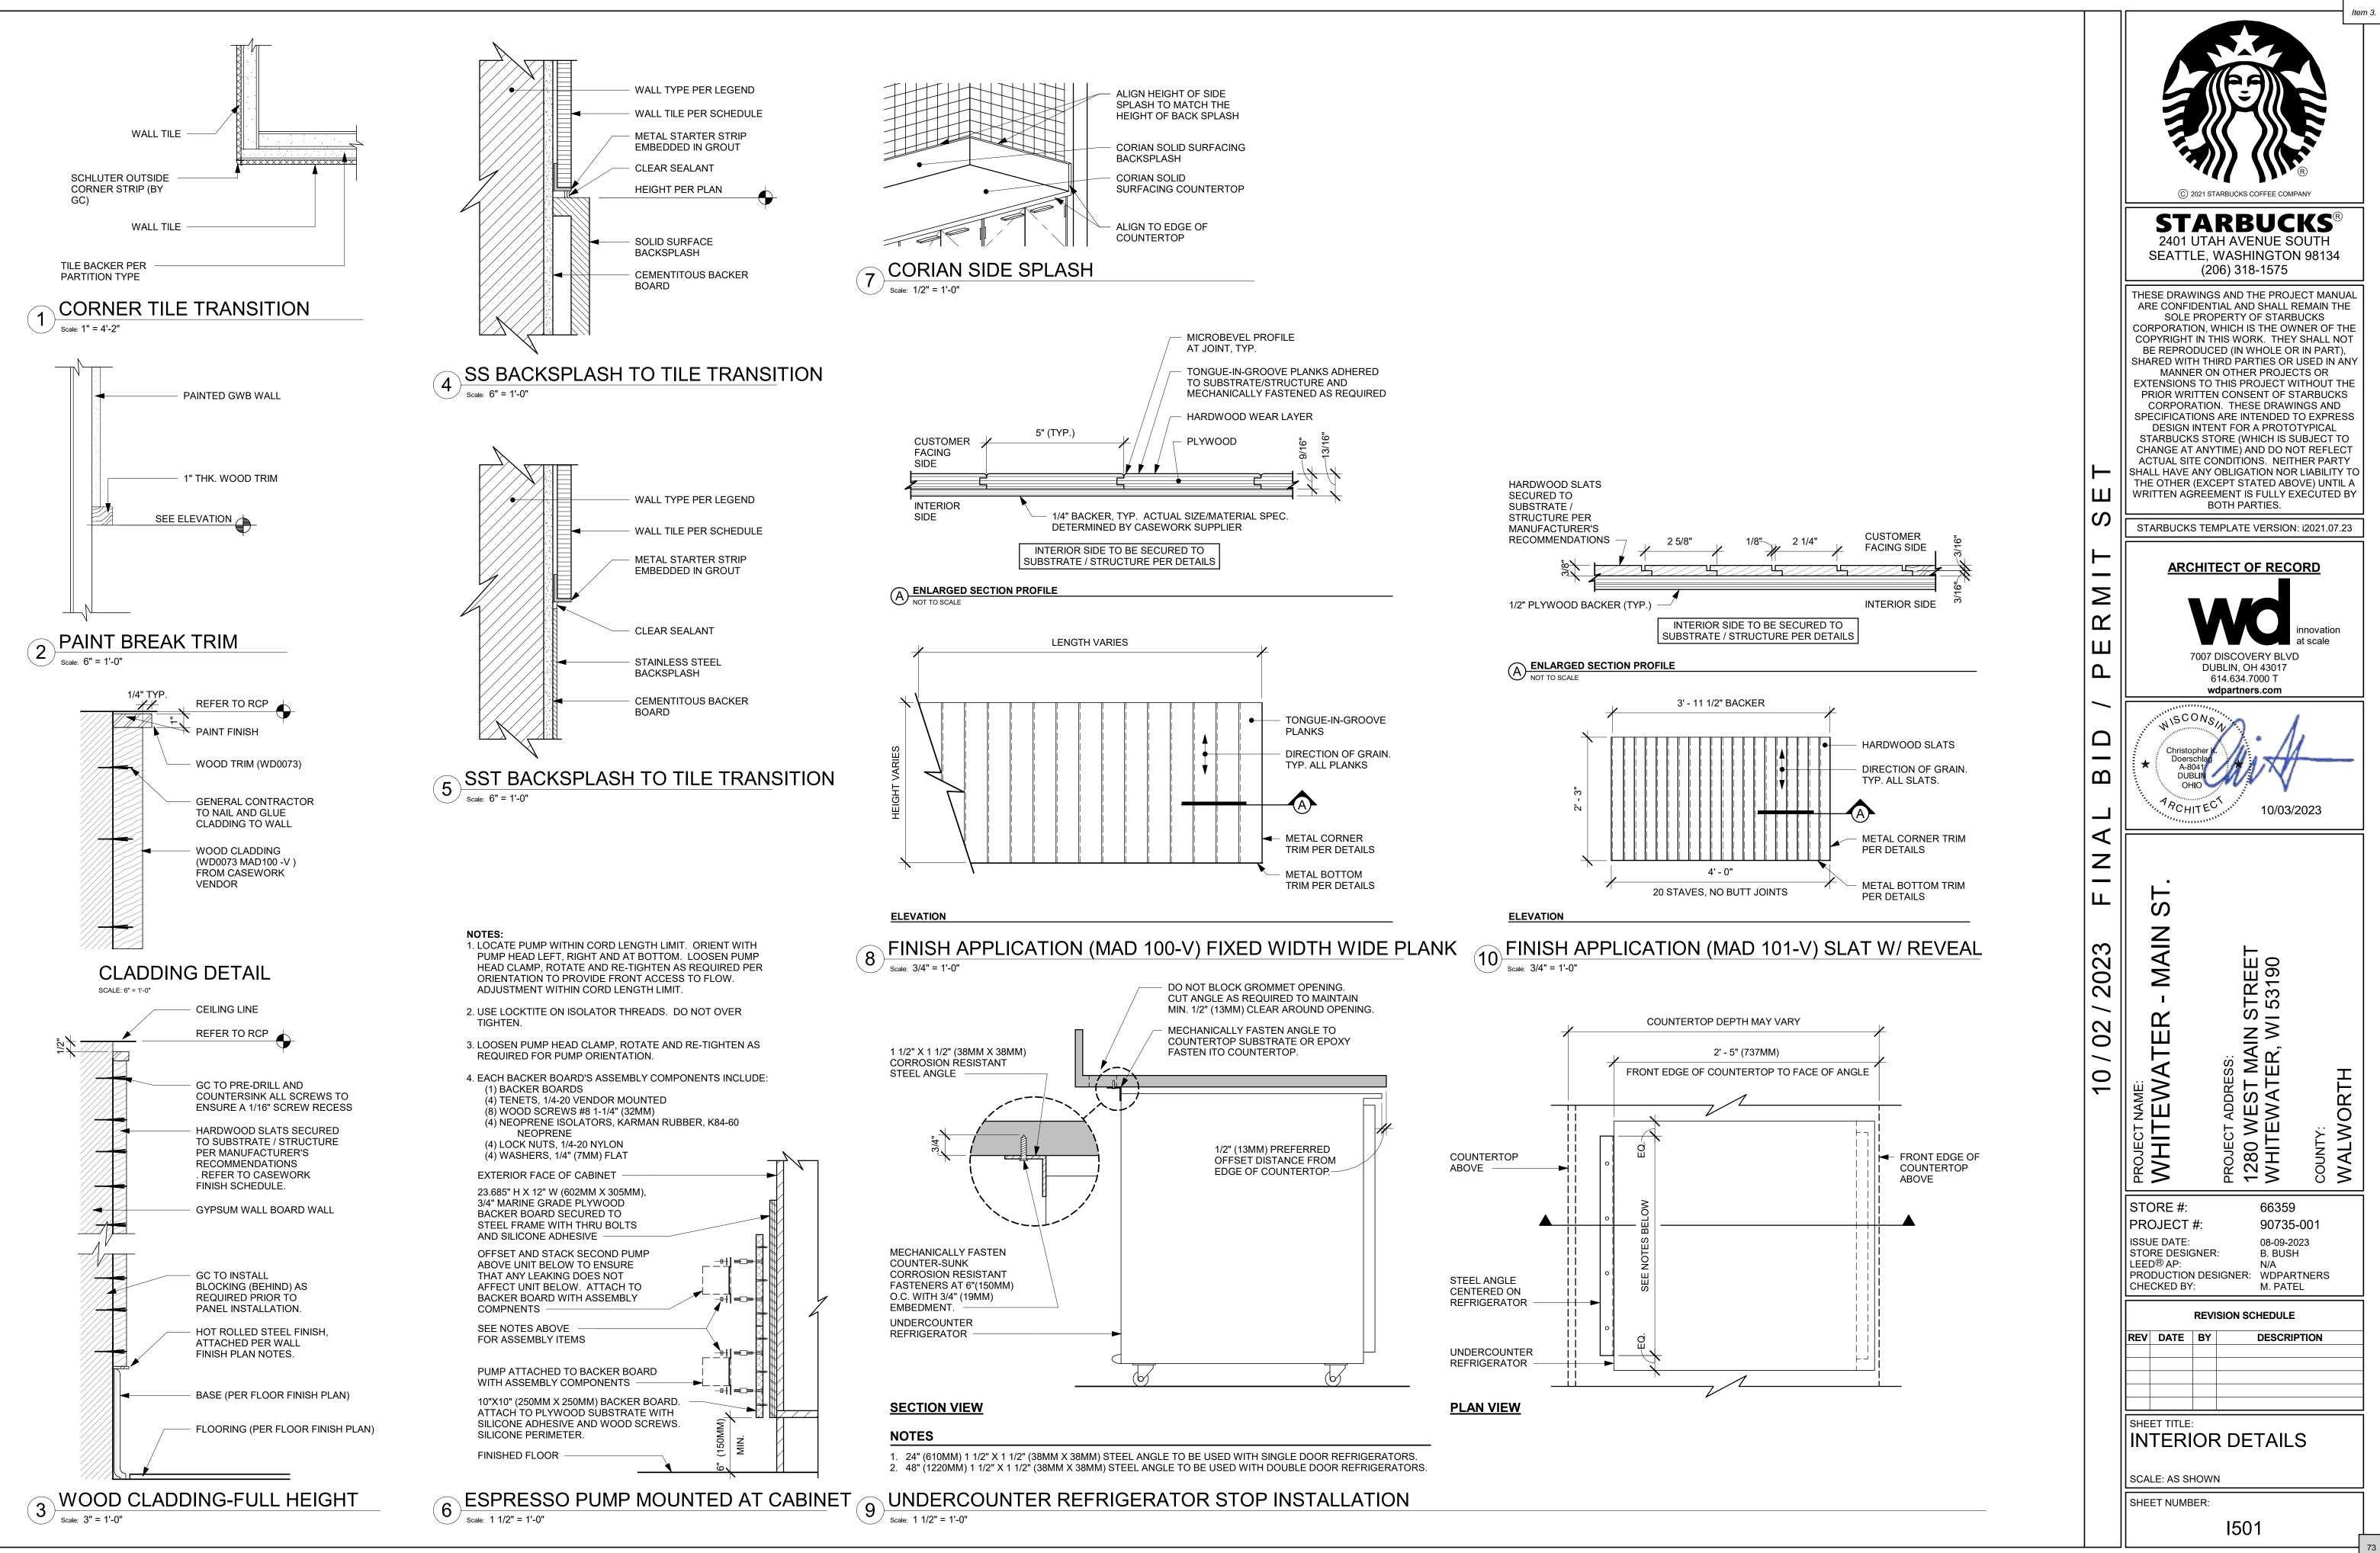

#### **Description of the Proposal**

The applicant is proposing an interior site plan review for the Starbucks location at 1280 W Main Street. The exterior shell of the building has been previously approved; however the applicants are ready to proceed with interior design, and finalization of the complete site plan for the building at this time.

#### Planner's Recommendations

Staff recommends **approval** of the interior site plan review for the Starbucks located at 1280 W Main Street as it appears to be in compliance with all aspects of the B-1 zoning district, as well as City of Whitewater Zoning Ordinance.