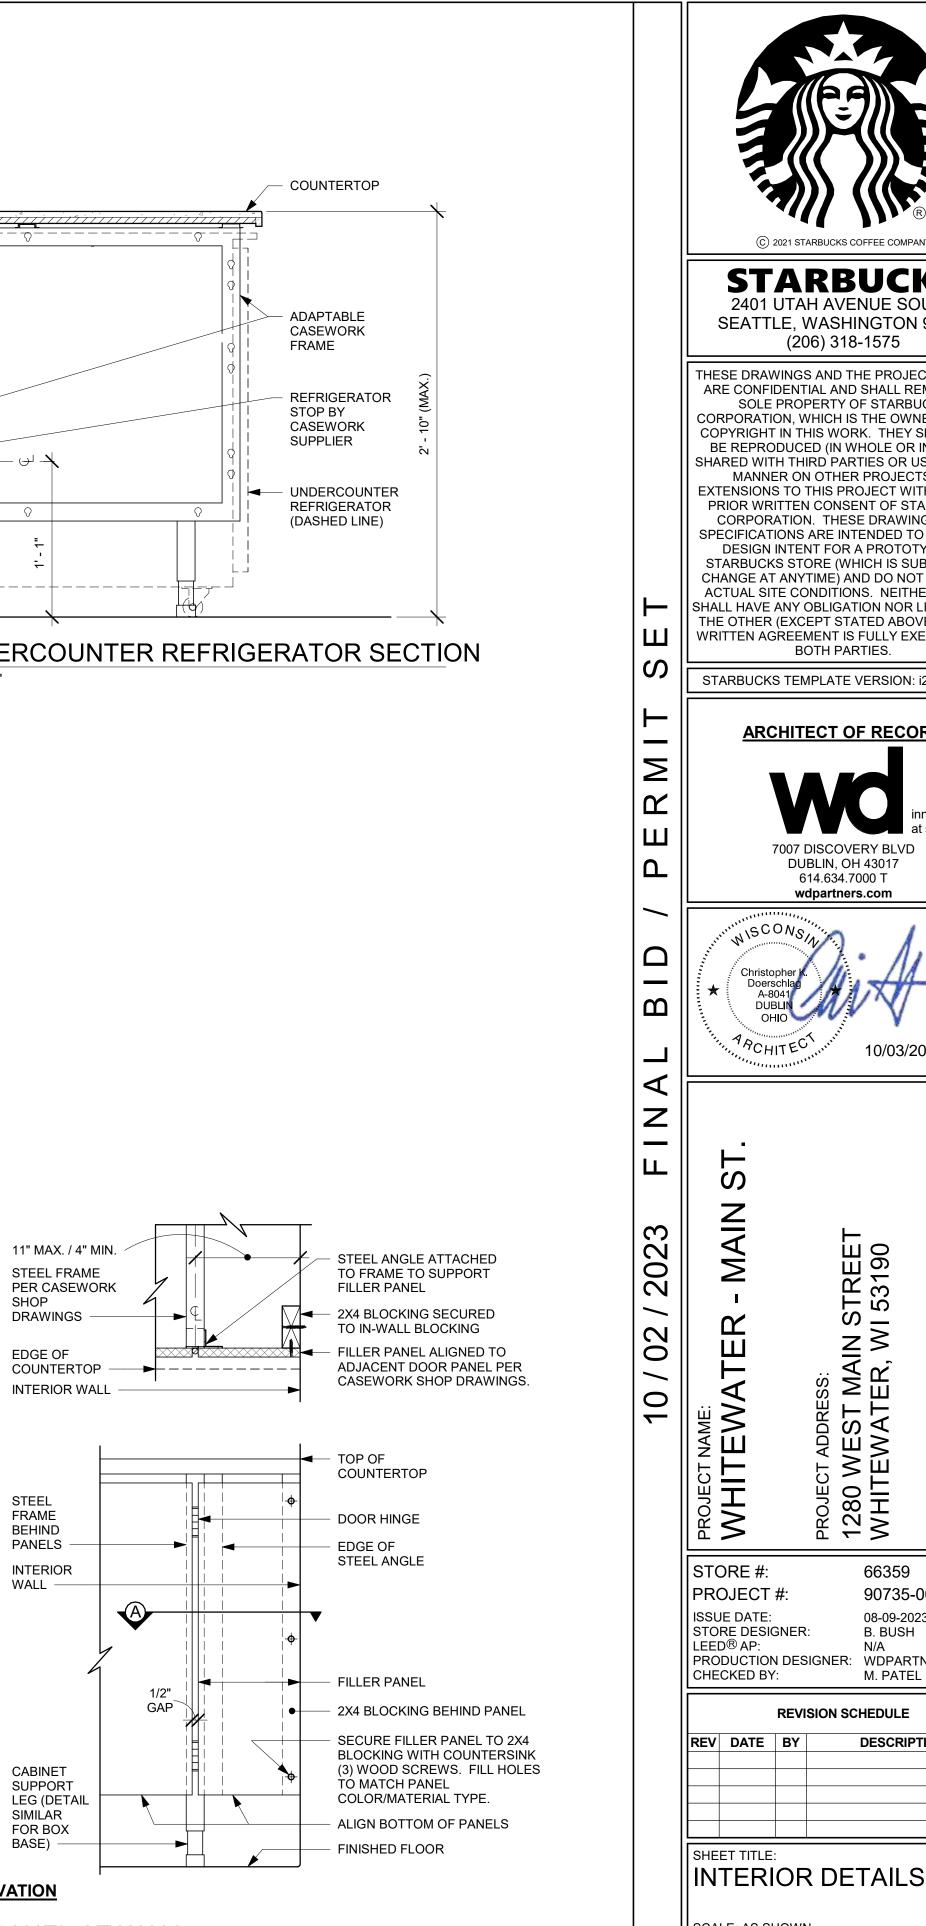

#### **Description of the Proposal**

The applicant is proposing an interior site plan review for the Starbucks location at 1280 W Main Street. The exterior shell of the building has been previously approved; however the applicants are ready to proceed with interior design, and finalization of the complete site plan for the building at this time.

#### Planner's Recommendations

Staff recommends **approval** of the interior site plan review for the Starbucks located at 1280 W Main Street as it appears to be in compliance with all aspects of the B-1 zoning district, as well as City of Whitewater Zoning Ordinance.