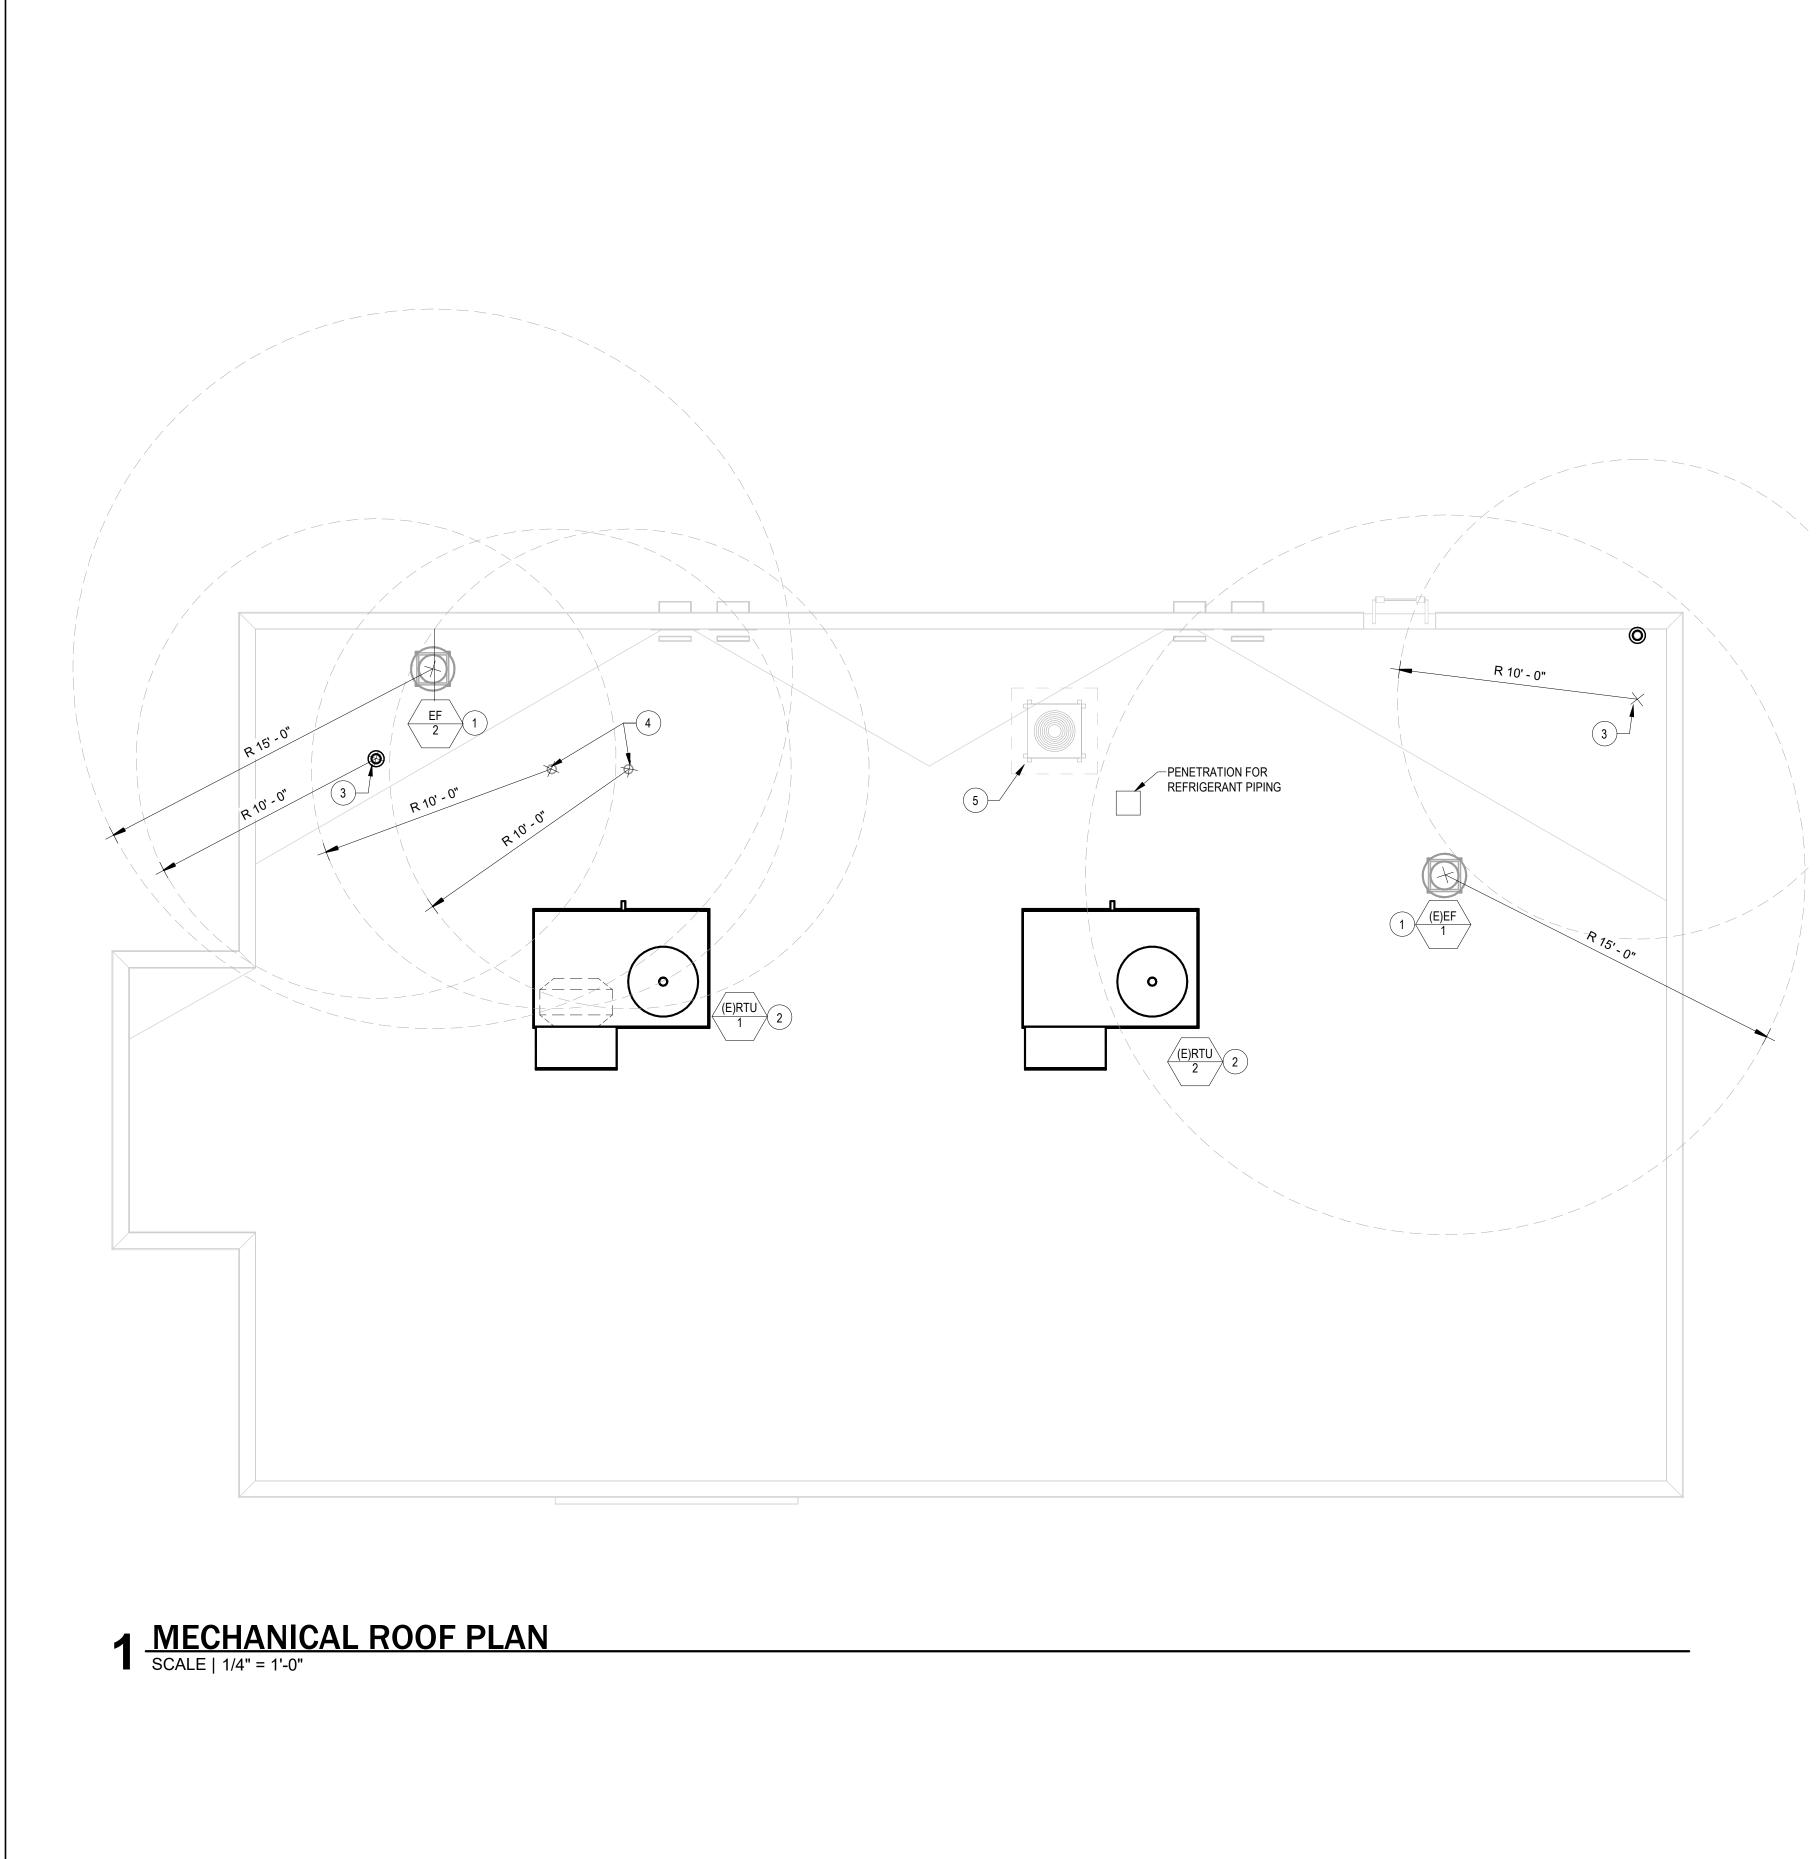

#### M E M O R A N D U M

To: City of Whitewater Plan and Architectural Review Commission

From: Allison Schwark, Zoning Administrator

Date: November 13, 2023

Re: Site Plan review for the interior plan for Starbucks located at 1280 W Main Street, Parcel # /A 170900002.

| Summary of Request                      |                                                                                     |  |  |
|-----------------------------------------|-------------------------------------------------------------------------------------|--|--|
| Requested Approvals:                    | Site Plan review for the interior plan for Starbucks located at 1280 W Main Street. |  |  |
| Location:                               | Parcel # /A 170900002                                                               |  |  |
| Current Land Use:                       | Zoned-B1                                                                            |  |  |
| Proposed Land Use:                      | Coffee Shop                                                                         |  |  |
| Current Zoning:                         | B-1-Community Business District                                                     |  |  |
| Proposed Zoning:                        | B-1 – Community Business District                                                   |  |  |
| Future Land Use,<br>Comprehensive Plan: | Community Business                                                                  |  |  |

#### **Description of the Proposal**

The applicant is proposing an interior site plan review for the Starbucks location at 1280 W Main Street. The exterior shell of the building has been previously approved; however the applicants are ready to proceed with interior design, and finalization of the complete site plan for the building at this time.

#### Planner's Recommendations

Staff recommends **approval** of the interior site plan review for the Starbucks located at 1280 W Main Street as it appears to be in compliance with all aspects of the B-1 zoning district, as well as City of Whitewater Zoning Ordinance.