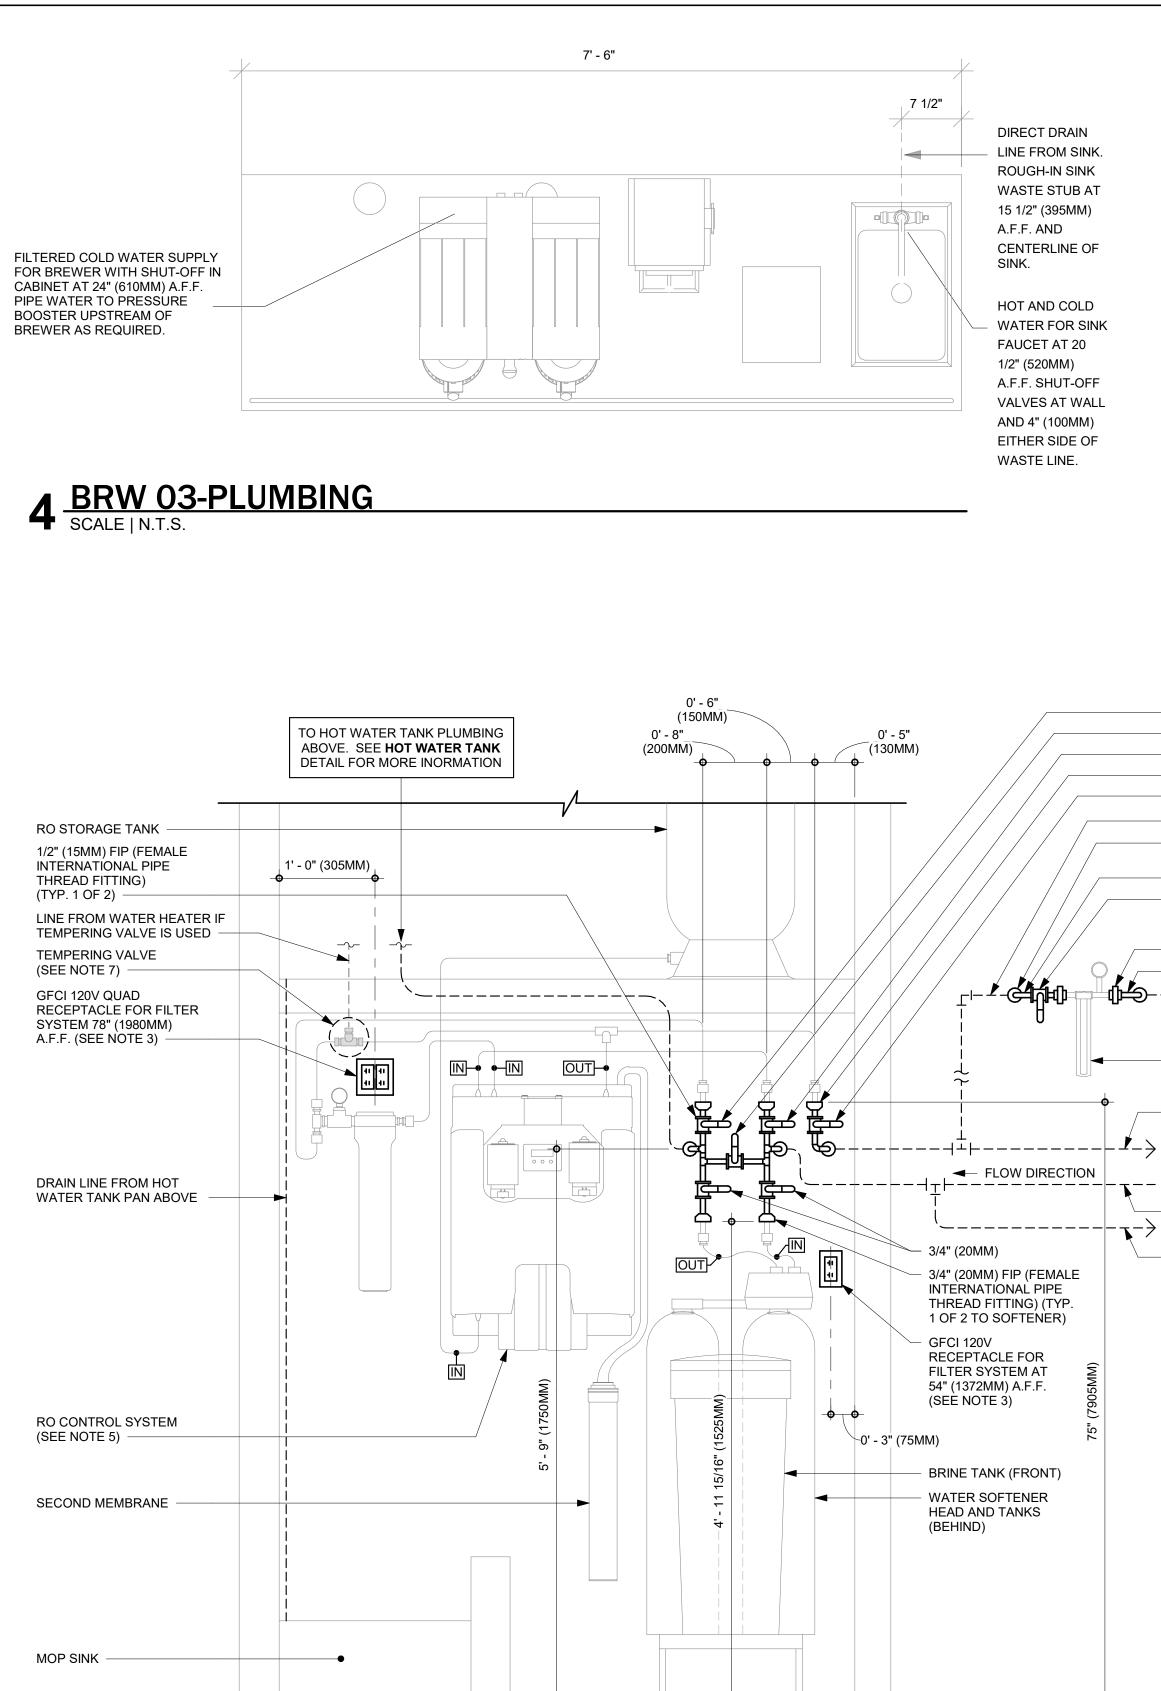

#### Planner's Recommendations

Staff recommends **approval** of the interior site plan review for the Starbucks located at 1280 W Main Street as it appears to be in compliance with all aspects of the B-1 zoning district, as well as City of Whitewater Zoning Ordinance.

#### ARCHITECTURAL SYMBOL LEGEND ABBREVIATIONS

| N                   | 0 2<br>Scale: X =X | 4                        |                                     | -                                          | -                                 |
|---------------------|--------------------|--------------------------|-------------------------------------|--------------------------------------------|-----------------------------------|
| NORTH<br>ARROW      |                    | GRAPHIC<br>SCALE         | DATUM<br>POINT                      | EXTERIOR<br>ELEVATION<br>CALL-OUT          | INTERIOR<br>ELEVATION<br>CALL-OUT |
|                     | -                  | ×x)                      | XXXX AFF                            | / <sup>X' XX"</sup> /                      | $\bigcirc$                        |
| SECTION<br>CALL-OUT | DETAIL<br>CALL-OUT | SHEET<br>NOTE<br>CALLOUT | ABOVE FINISH<br>FLOOR<br>HEIGHT TAG | FINISH FACE TO<br>FINISH FACE<br>DIMENSION | REVISION<br>CLOUD                 |
| $\mathbf{x}$        | P XXXXX            | XXXXXX                   | DXXXXXXXXX                          | WXXXXX                                     |                                   |
| REVISION<br>TAG     | PAINT<br>TAG       | DESIGN ID<br>TAG         | DOOR<br>TAG                         | WINDOW<br>TAG                              | INTERIOR<br>WALL TAG              |