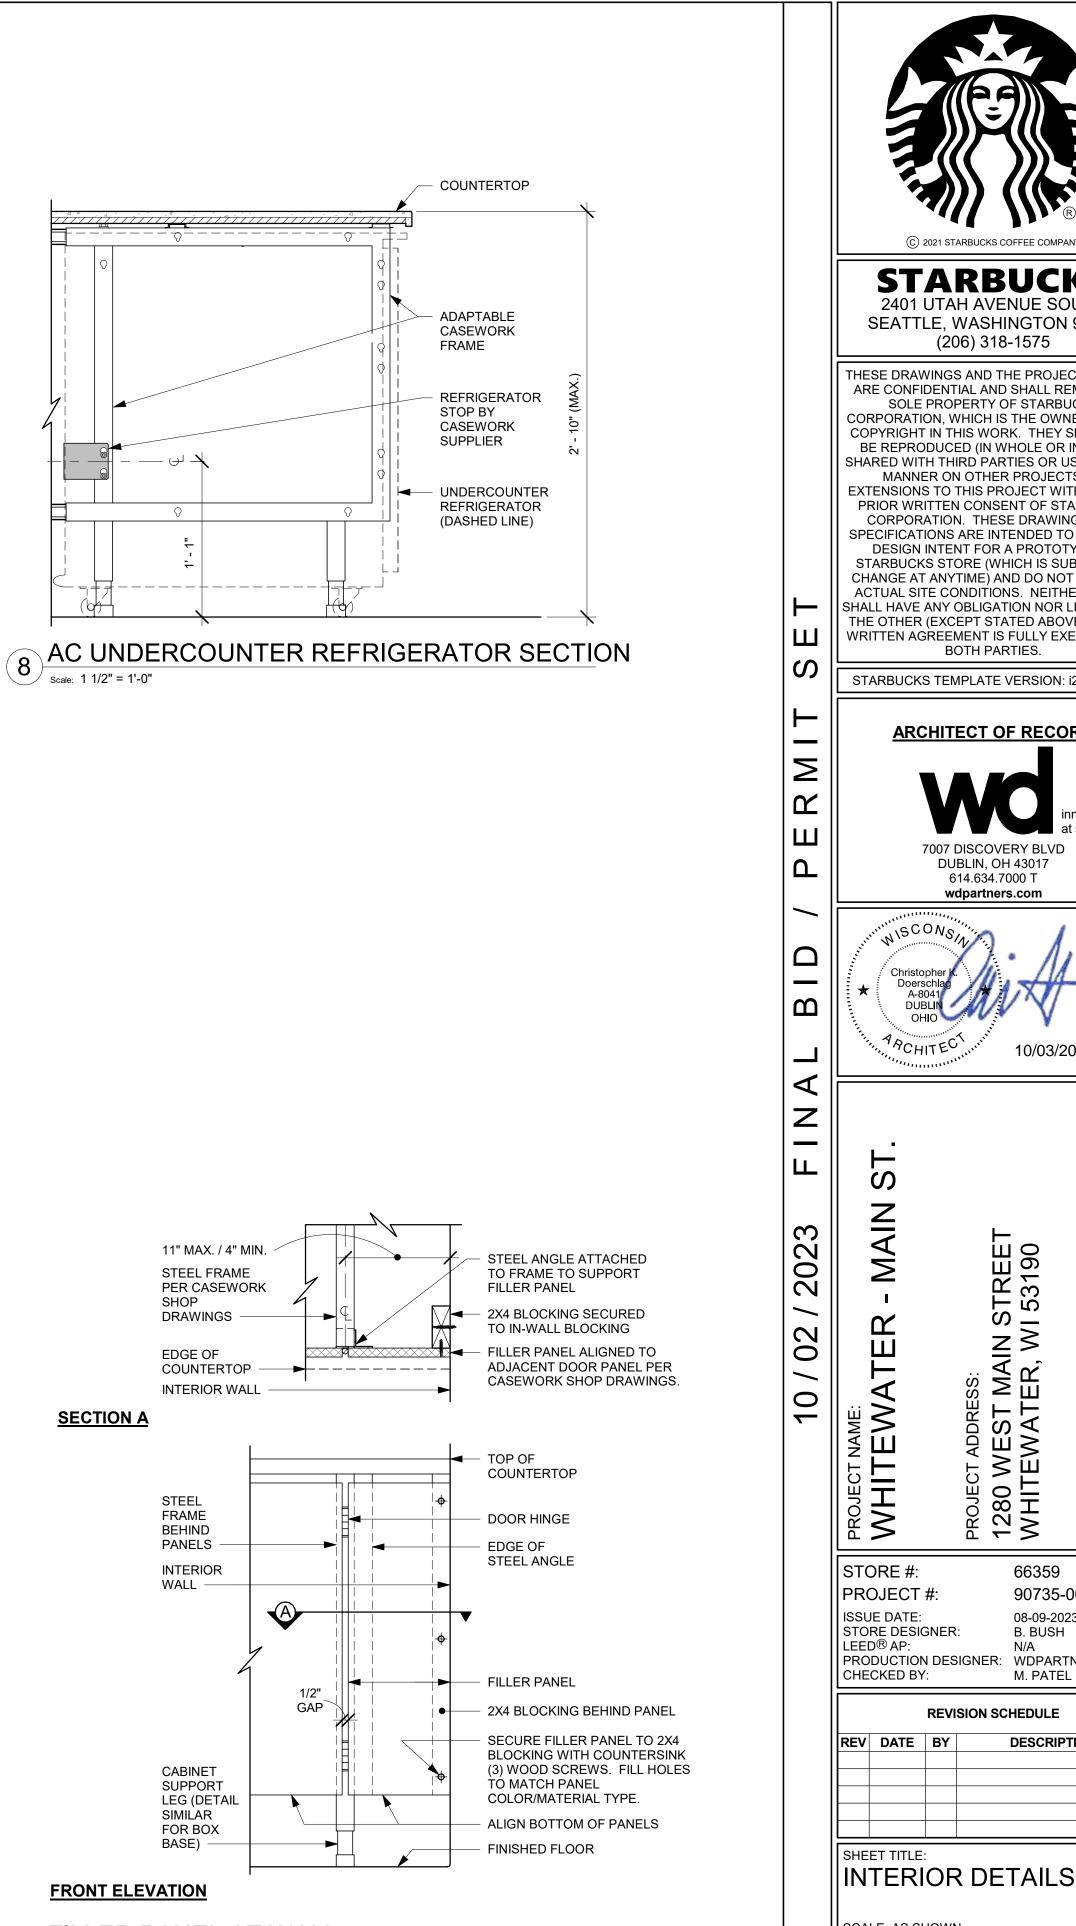

#### **Description of the Proposal**

The applicant is proposing an interior site plan review for the Starbucks location at 1280 W Main Street. The exterior shell of the building has been previously approved; however the applicants are ready to proceed with interior design, and finalization of the complete site plan for the building at this time.

#### Planner's Recommendations

Staff recommends **approval** of the interior site plan review for the Starbucks located at 1280 W Main Street as it appears to be in compliance with all aspects of the B-1 zoning district, as well as City of Whitewater Zoning Ordinance.