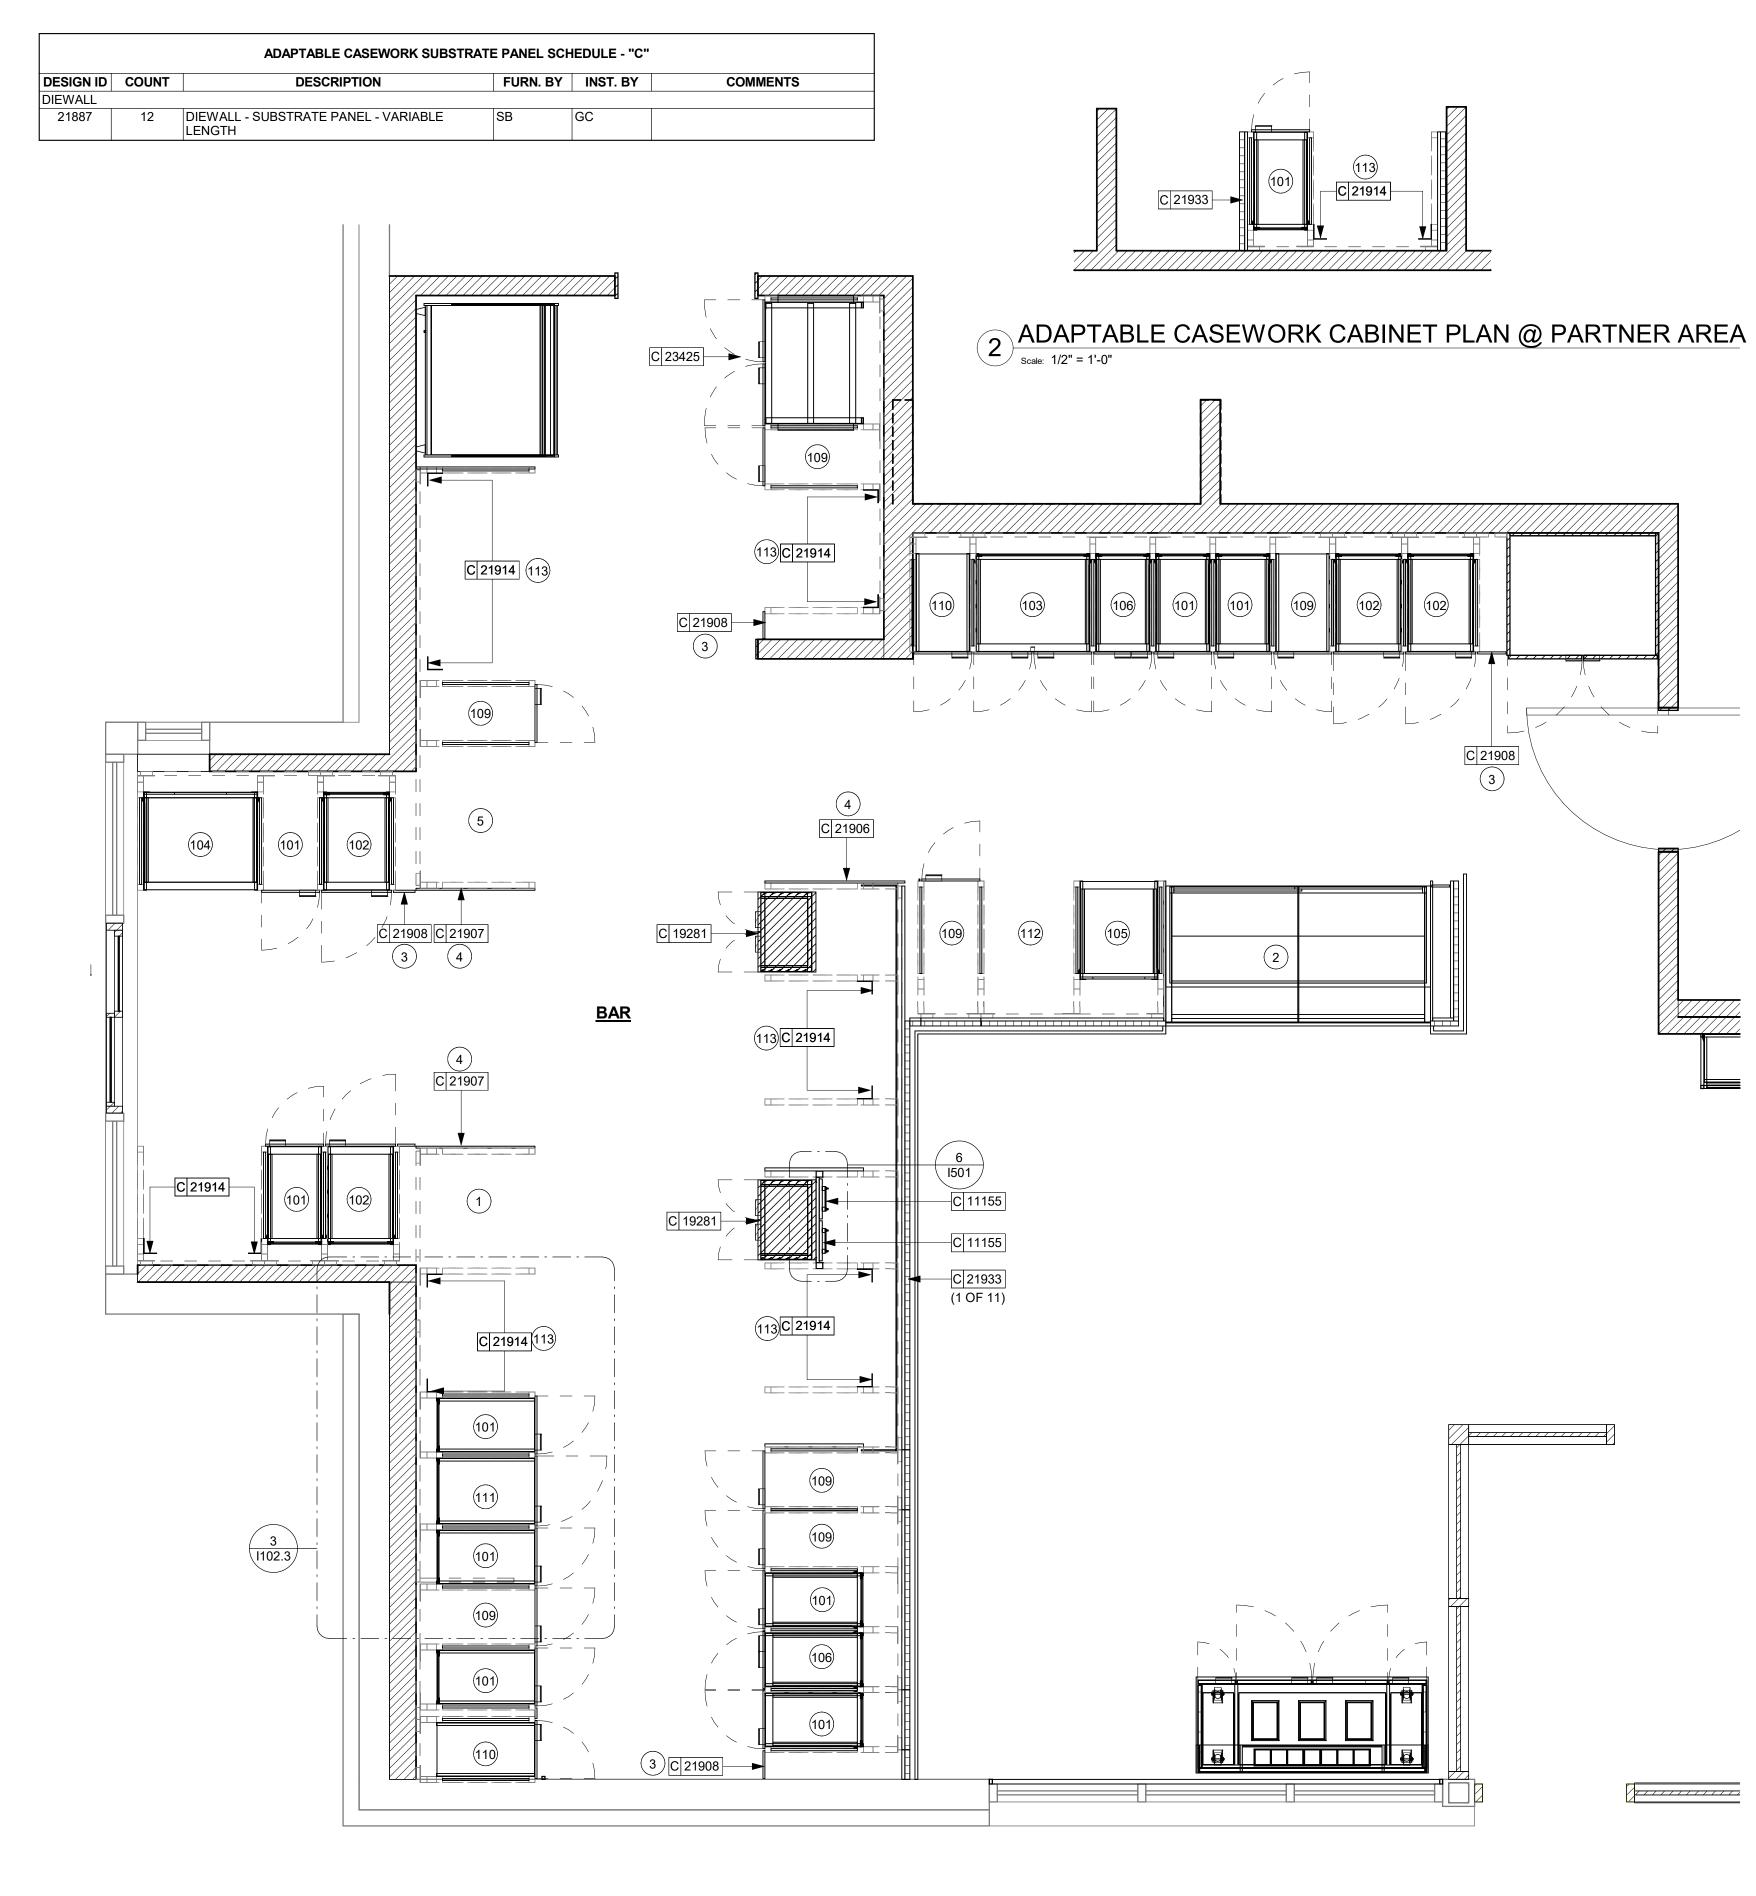

## **BUILDING INFORMATION**

GROSS BULDING AREA: NET AREA: CONSTRUCTION TYPE: OCCUPANCY TYPE: PROPOSED USE: SPRINKLER PROTECTION: FIRE ALARM:

TOTAL INTERIOR OCCUPANT LOAD: 53 (SEE G002.1 FOR MORE INFO) TOTAL INTERIOR SEATING: TOTAL EXTERIOR SEATING: