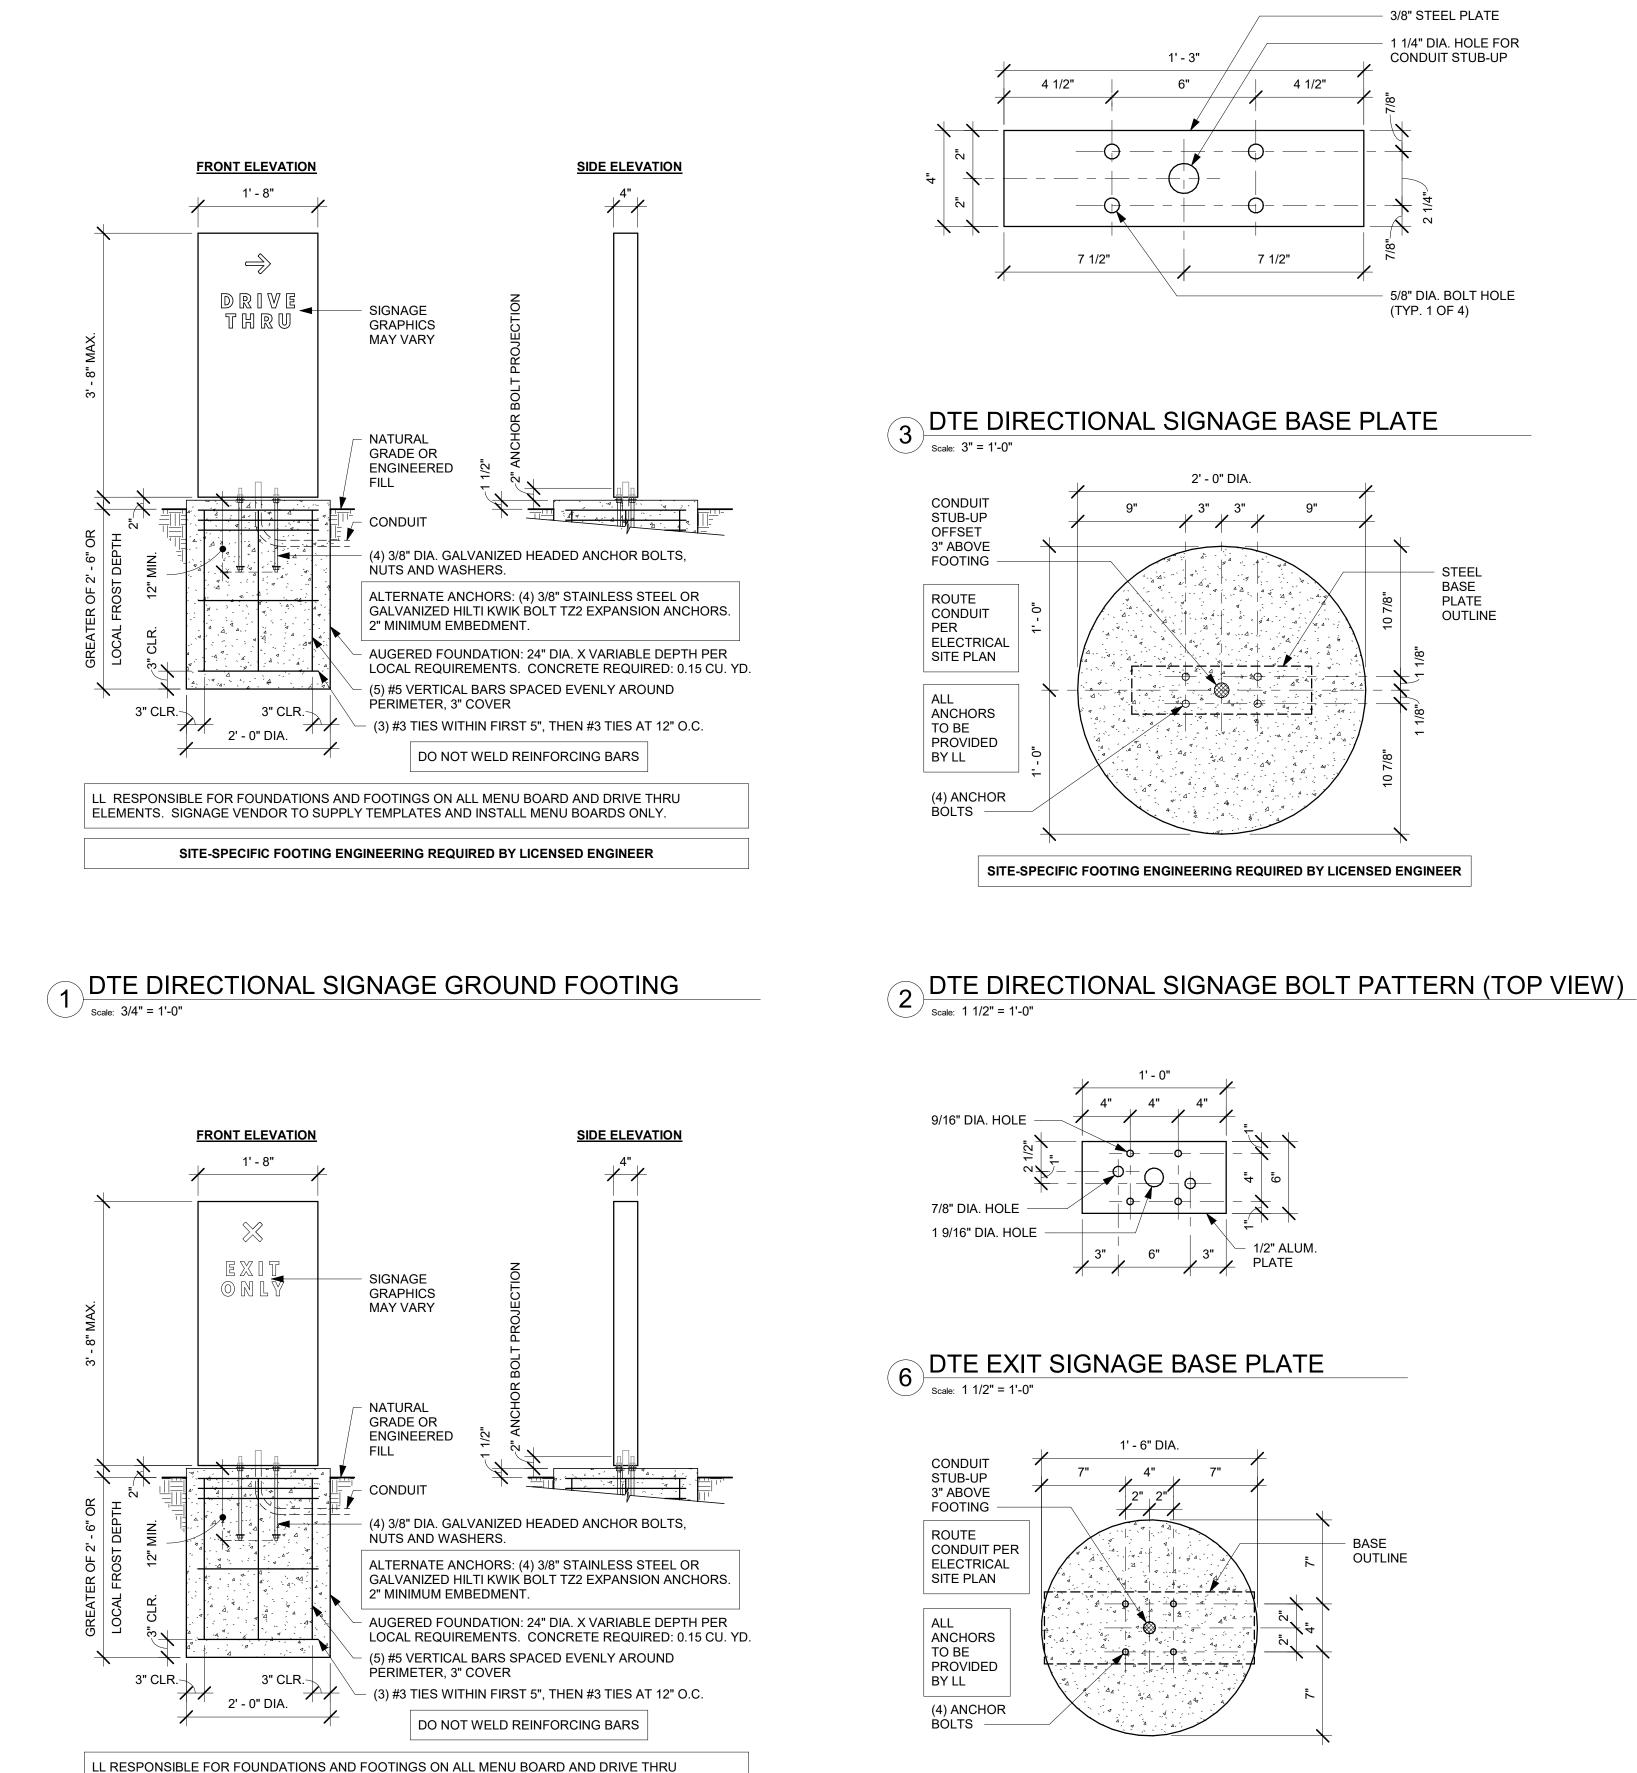

#### M E M O R A N D U M

To: City of Whitewater Plan and Architectural Review Commission

From: Allison Schwark, Zoning Administrator

Date: November 13, 2023

Re: Site Plan review for the interior plan for Starbucks located at 1280 W Main Street, Parcel # /A 170900002.

| Summary of Request                      |                                                                                     |  |  |
|-----------------------------------------|-------------------------------------------------------------------------------------|--|--|
| Requested Approvals:                    | Site Plan review for the interior plan for Starbucks located at 1280 W Main Street. |  |  |
| Location:                               | Parcel # /A 170900002                                                               |  |  |
| Current Land Use:                       | Zoned-B1                                                                            |  |  |
| Proposed Land Use:                      | Coffee Shop                                                                         |  |  |
| Current Zoning:                         | B-1-Community Business District                                                     |  |  |
| Proposed Zoning:                        | B-1 – Community Business District                                                   |  |  |
| Future Land Use,<br>Comprehensive Plan: | Community Business                                                                  |  |  |

#### **Description of the Proposal**

The applicant is proposing an interior site plan review for the Starbucks location at 1280 W Main Street. The exterior shell of the building has been previously approved; however the applicants are ready to proceed with interior design, and finalization of the complete site plan for the building at this time.

#### Planner's Recommendations

Staff recommends **approval** of the interior site plan review for the Starbucks located at 1280 W Main Street as it appears to be in compliance with all aspects of the B-1 zoning district, as well as City of Whitewater Zoning Ordinance.