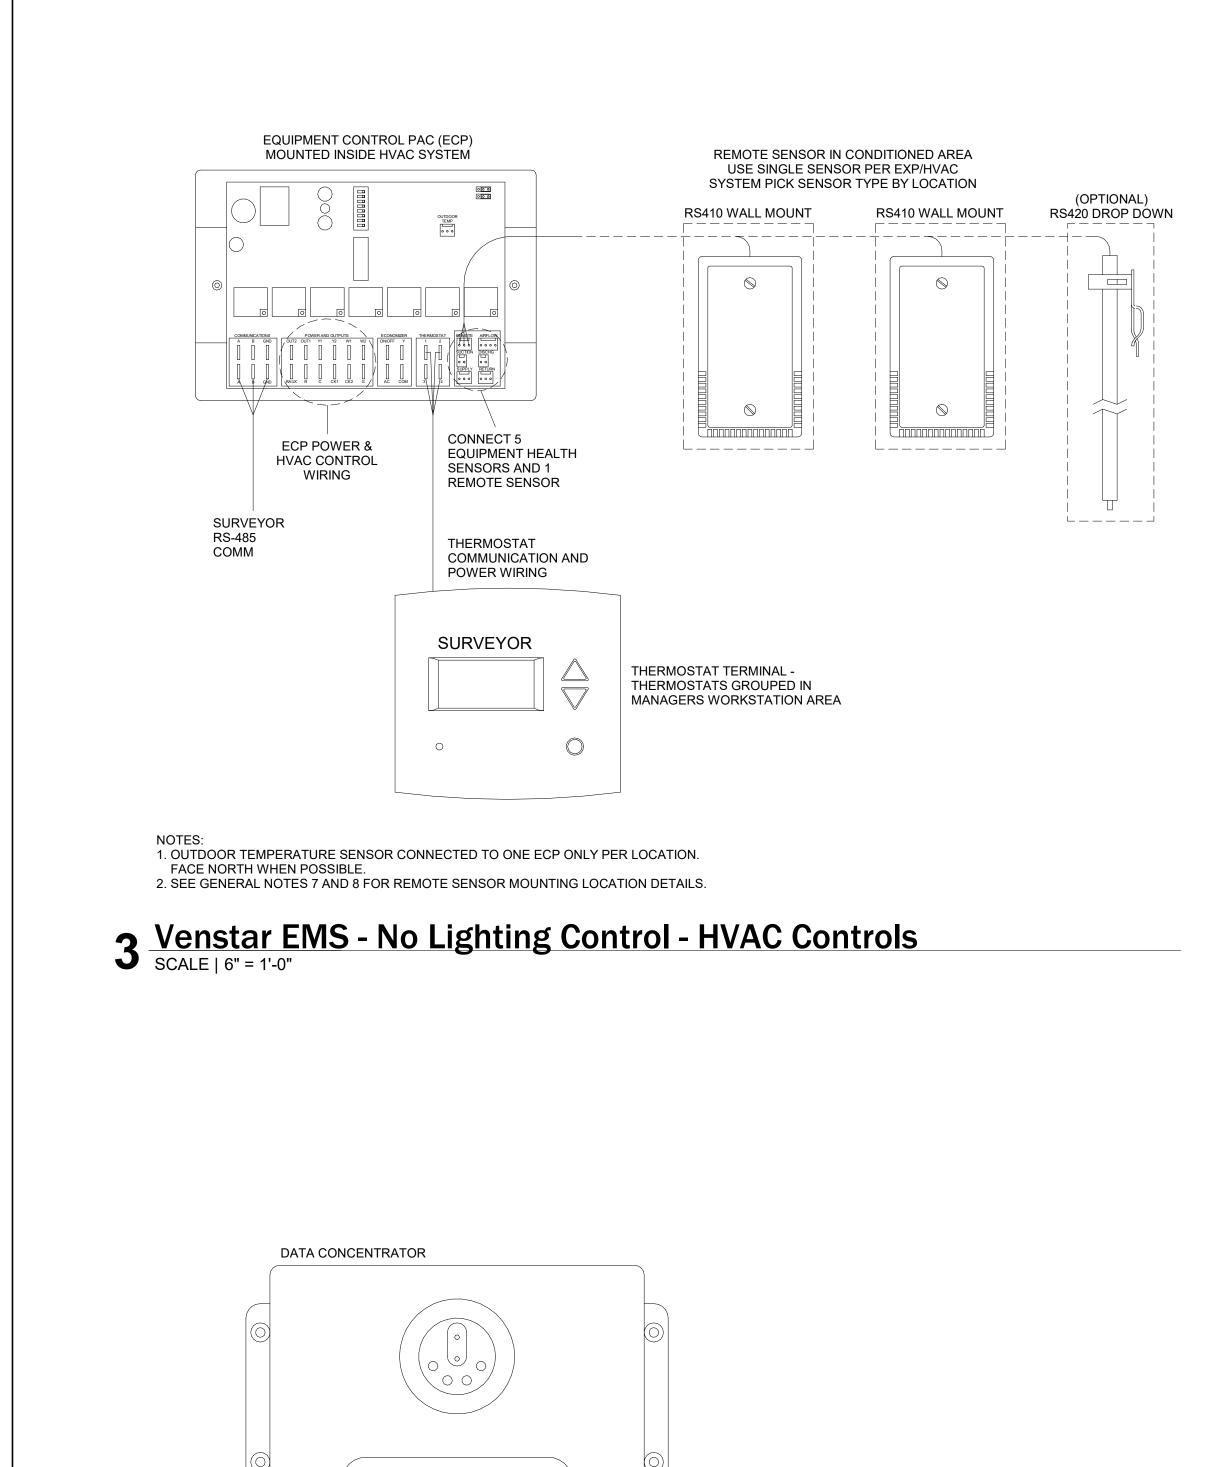

#### M E M O R A N D U M

To: City of Whitewater Plan and Architectural Review Commission

From: Allison Schwark, Zoning Administrator

Date: November 13, 2023

Re: Site Plan review for the interior plan for Starbucks located at 1280 W Main Street, Parcel # /A 170900002.

| Summary of Request                      |                                                                                     |  |  |
|-----------------------------------------|-------------------------------------------------------------------------------------|--|--|
| Requested Approvals:                    | Site Plan review for the interior plan for Starbucks located at 1280 W Main Street. |  |  |
| Location:                               | Parcel # /A 170900002                                                               |  |  |
| Current Land Use:                       | Zoned-B1                                                                            |  |  |
| Proposed Land Use:                      | Coffee Shop                                                                         |  |  |
| Current Zoning:                         | B-1-Community Business District                                                     |  |  |
| Proposed Zoning:                        | B-1 – Community Business District                                                   |  |  |
| Future Land Use,<br>Comprehensive Plan: | Community Business                                                                  |  |  |

#### **Description of the Proposal**

The applicant is proposing an interior site plan review for the Starbucks location at 1280 W Main Street. The exterior shell of the building has been previously approved; however the applicants are ready to proceed with interior design, and finalization of the complete site plan for the building at this time.

#### Planner's Recommendations

Staff recommends **approval** of the interior site plan review for the Starbucks located at 1280 W Main Street as it appears to be in compliance with all aspects of the B-1 zoning district, as well as City of Whitewater Zoning Ordinance.