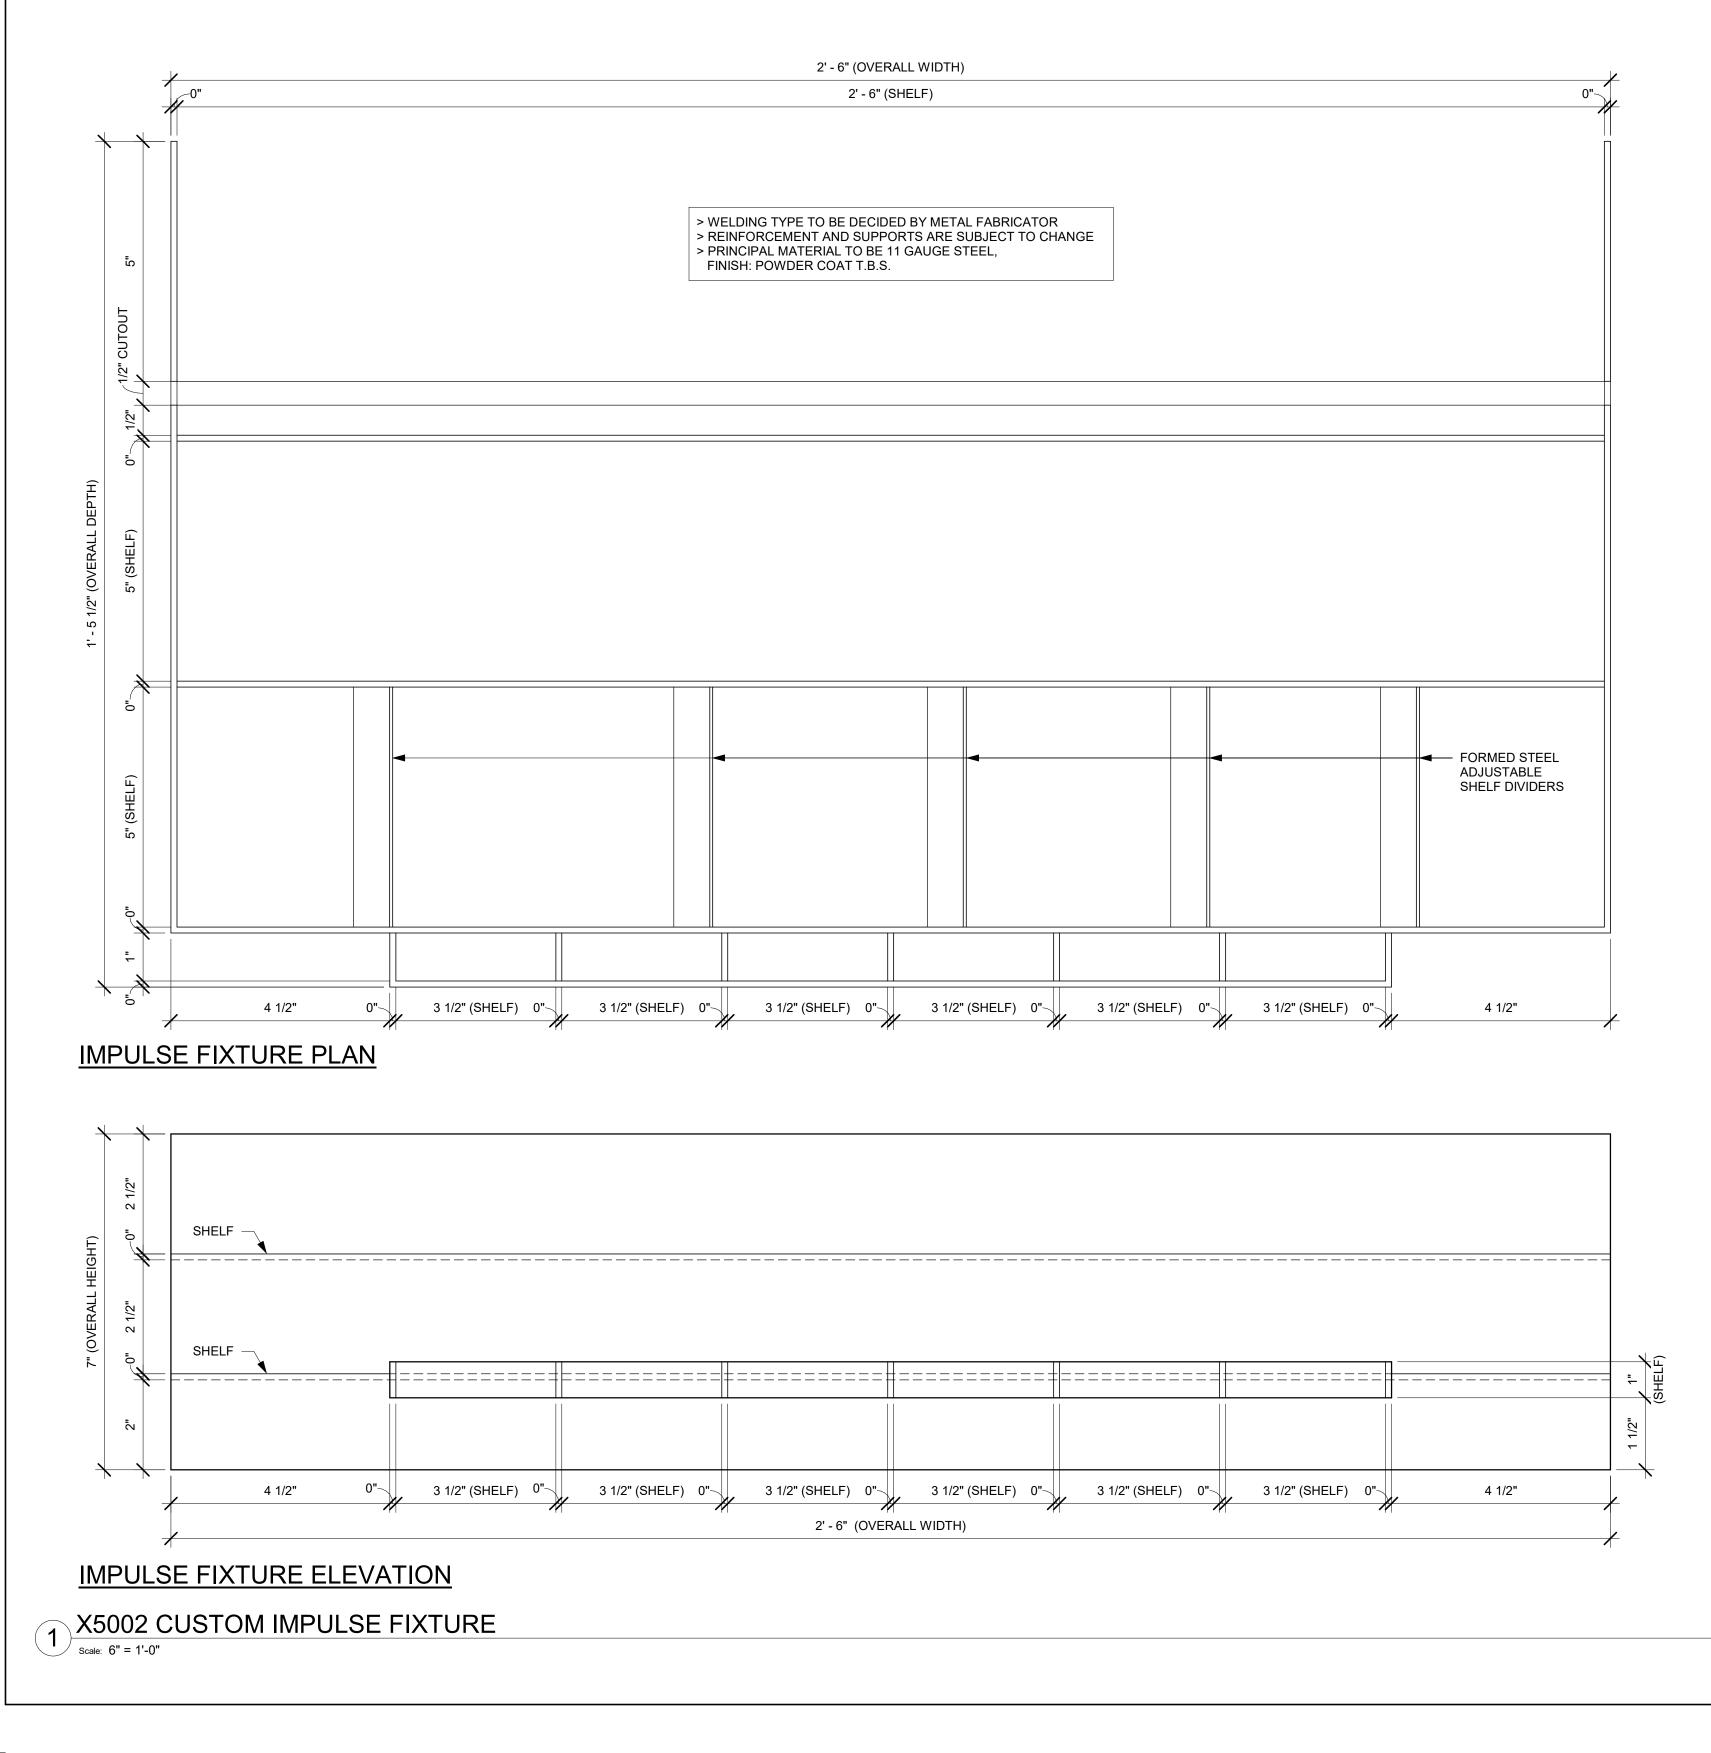

#### PUBLIC HEARING FOR REVIEW AND POSSIBLE APPROVAL

2. Public Hearing Regarding Consideration of A Conditional Use Permit (CUP) for Proposed Residential Units on Second Floor to be located at 209 S. Taft Street, Parcel # /HAS 00046 <u>3.</u> Site Plan Review and Possible Approval of Interior Plans for Starbucks located at 1280 W. Main Street, Parcel #/A170900002.

#### M E M O R A N D U M

To: City of Whitewater Plan and Architectural Review Commission

From: Allison Schwark, Zoning Administrator

Date: November 13, 2023

Re: Site Plan review for the interior plan for Starbucks located at 1280 W Main Street, Parcel # /A 170900002.

| Summary of Request                      |                                                                                     |  |  |
|-----------------------------------------|-------------------------------------------------------------------------------------|--|--|
| Requested Approvals:                    | Site Plan review for the interior plan for Starbucks located at 1280 W Main Street. |  |  |
| Location:                               | Parcel # /A 170900002                                                               |  |  |
| Current Land Use:                       | Zoned-B1                                                                            |  |  |
| Proposed Land Use:                      | Coffee Shop                                                                         |  |  |
| Current Zoning:                         | B-1-Community Business District                                                     |  |  |
| Proposed Zoning:                        | B-1 – Community Business District                                                   |  |  |
| Future Land Use,<br>Comprehensive Plan: | Community Business                                                                  |  |  |

#### **Description of the Proposal**

The applicant is proposing an interior site plan review for the Starbucks location at 1280 W Main Street. The exterior shell of the building has been previously approved; however the applicants are ready to proceed with interior design, and finalization of the complete site plan for the building at this time.

#### Planner's Recommendations

Staff recommends **approval** of the interior site plan review for the Starbucks located at 1280 W Main Street as it appears to be in compliance with all aspects of the B-1 zoning district, as well as City of Whitewater Zoning Ordinance.