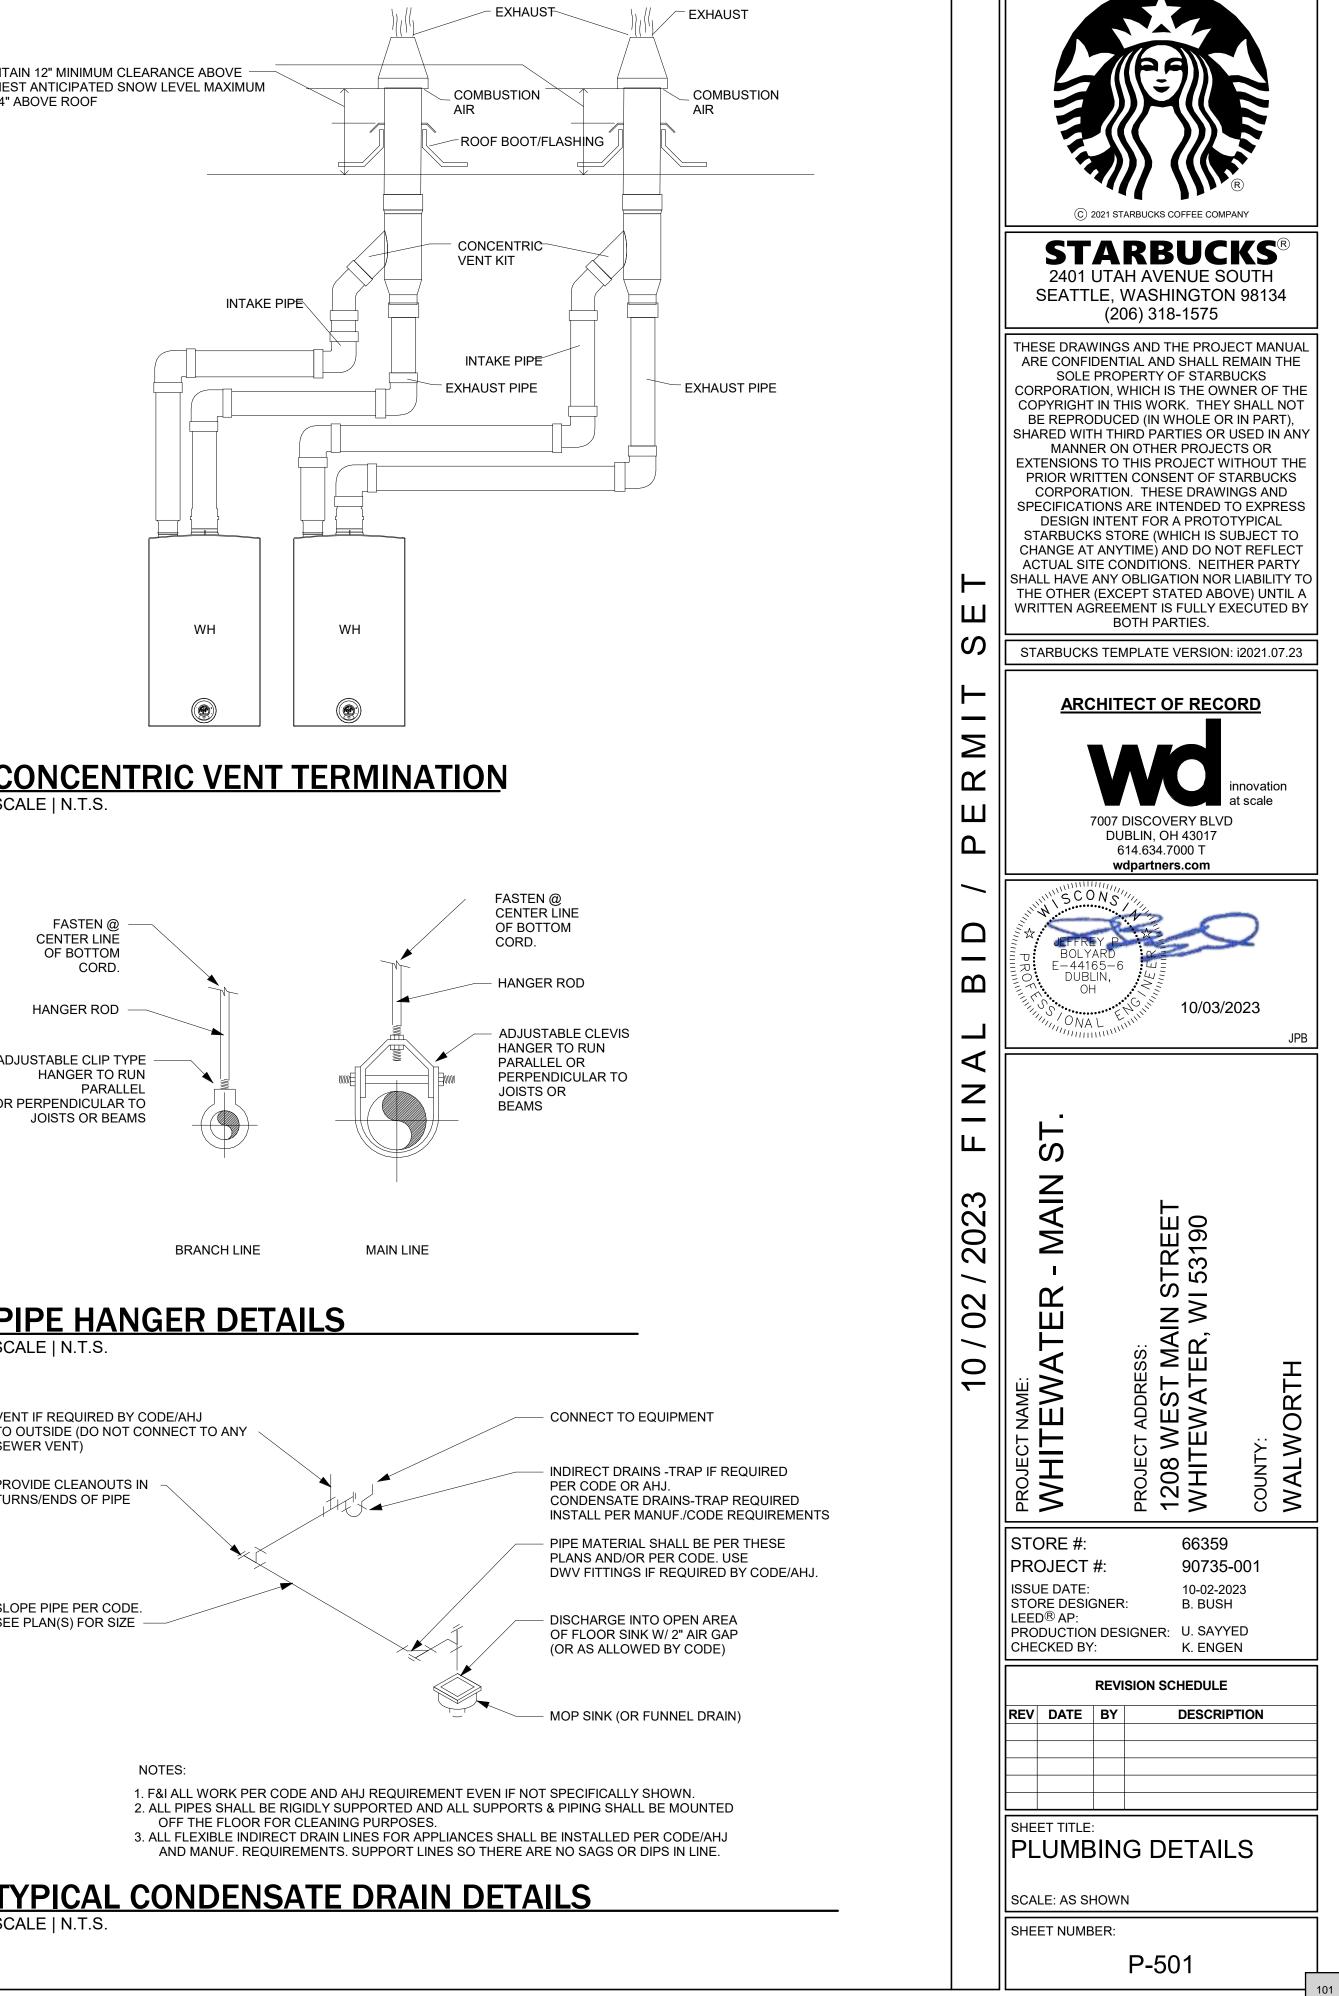

ANY ROOF PENETRATION MODIFICATION IF PROVIDED EQUIPMENT ARE DIFFERENT THAN WHAT IS SHOWN IN THE EQUIPMENT SCHEDULE.

# SHEET NOTES

1

3

EXISTING VENT THROUGH ROOF. COORDINATE ROOF PENETRATION WORK WITH ROOFING CONTRACTOR.

2 GAS PIPING UP TO ROOF TO LOCATION OF HVAC ROOFTOP UNIT. CONFIRM INSTALLATION IS COMPLETE AND VERIFY GAS PRESSURE TO RTU. PROVIDE UNION, ISOLATION VALVE, AND MINIMUM 6" DIRT LEG AT FINAL CONNECTION.

GAS PIPING ABOVE CEILING TO AREA OF WATER HEATERS(2) MANIFOLD WITHIN WORKROOM. PROVIDE ISOLATION VALVE, DIRT LEG, AND REGULATOR AS REQUIRED AT FINAL CONNECTION TO WATER HEATER.

4 WATER HEATER VENT TERMINATION. MAINTAIN MINIMUM 10'-0" CLEARANCE FROM HVAC EQUIPMENT OUTDOOR AIR INTAKES.

5 COORDINATE GAS METER SETTING REQUIREMENTS WITH LOCAL GAS UTILITY.





**(** N )





Item 3.



DRAIN LINE FROM SINK TO WASTE LINE IN WALL OR TO FLOOR DRAIN SOFTENED HOT AND NON-FILTERED COLD WATER FOR SINK FAUCET BACK WALL

INDIRECT DRAIN LINE FROM DISHWASHER TO NEAREST FLOOR DRAIN OR MOP SINK. WATER FOR DISHWASHER WITH SHUT-OFF UNDER SINK AT 18" (460MM) AFF. LINE LENGTH MUST ALLOW EASE OF MOVEMENT. VERIFY WATER REQUIREMENTS FOR TYPE OF DISHWASHER (HOT/COLD/SOFTENED). SEE WATER SUPPLY DRAWINGS FOR WATER LINE. IF ADVANSYS DISHWASHER, INCLUDE PRESSURE REDUCING VALVE PRESSURE GAUGE (SET TO 20 PSIG +/- 5 PSI), LINE STRAINER AND SHOCK ARRESTOR.

DRAIN LINE FROM DISHWARE DRYING RACKS TO SINK BOWL

SEE PLUMBING PLAN FOR FINAL FLOOR DRAIN LOCATION. FLOOR DRAIN OPTIONAL.

WIRE RACK

DISHWARE DRYING RACKS WITH DRAIN LINE TO SINK BOWL 3/4" PLYWOOD BACKER BOARD BEHIND WALL FINISH.