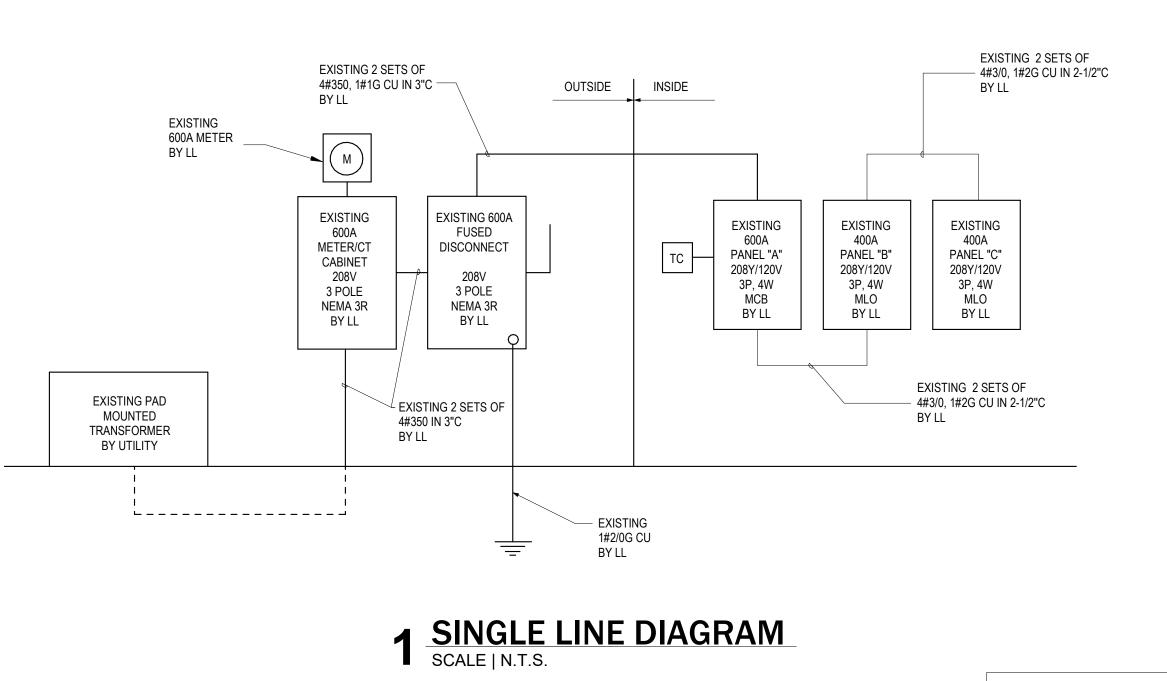

#### ARCHITECTURAL SYMBOL LEGEND ABBREVIATIONS

| N                   | 0 2<br>Scale: X =X | 4                        |                                     | -                                          | -                                 |
|---------------------|--------------------|--------------------------|-------------------------------------|--------------------------------------------|-----------------------------------|
| NORTH<br>ARROW      |                    | GRAPHIC<br>SCALE         | DATUM<br>POINT                      | EXTERIOR<br>ELEVATION<br>CALL-OUT          | INTERIOR<br>ELEVATION<br>CALL-OUT |
|                     | -                  | ×x)                      | XXXX AFF                            | / <sup>X' XX"</sup> /                      | $\bigcirc$                        |
| SECTION<br>CALL-OUT | DETAIL<br>CALL-OUT | SHEET<br>NOTE<br>CALLOUT | ABOVE FINISH<br>FLOOR<br>HEIGHT TAG | FINISH FACE TO<br>FINISH FACE<br>DIMENSION | REVISION<br>CLOUD                 |
| $\mathbf{x}$        | P XXXXX            | XXXXXX                   | DXXXXXXXXX                          | WXXXXX                                     |                                   |
| REVISION<br>TAG     | PAINT<br>TAG       | DESIGN ID<br>TAG         | DOOR<br>TAG                         | WINDOW<br>TAG                              | INTERIOR<br>WALL TAG              |

## AERIAL MAP

## VICINITY PLAN

| CAB<br>CL<br>CLG<br>CM<br>CTR<br>CX<br>CXA                                                                                                                                      | CABINET<br>CENTER LINE<br>CEILING<br>STARBUCKS<br>CONSTRUCTION MANAGER<br>CENTER<br>COMMISSIONING<br>COMMISSIONING AGENT                                                                                                                                                                                                                                                          |
|---------------------------------------------------------------------------------------------------------------------------------------------------------------------------------|-----------------------------------------------------------------------------------------------------------------------------------------------------------------------------------------------------------------------------------------------------------------------------------------------------------------------------------------------------------------------------------|
| DEG<br>DET<br>DIA<br>DIM<br>DM<br>DN                                                                                                                                            | DEGREE<br>DETAIL<br>DIAMETER<br>DIMENSION<br>STARBUCKS<br>DESIGN MANAGER<br>DOWN                                                                                                                                                                                                                                                                                                  |
| EA<br>EL<br>EQ<br>EXIST<br>EXT                                                                                                                                                  | EACH<br>ELEVATION<br>EQUAL<br>EXISTING<br>EXTERIOR                                                                                                                                                                                                                                                                                                                                |
| FF&E<br>FLR<br>FOH<br>FOIC<br>FOIO<br>FT                                                                                                                                        | FURNITURE,<br>FIXTURE, AND EQUIPMENT<br>FLOOR<br>FRONT OF HOUSE<br>FURNISHED BY OWNER,<br>INSTALLED BY CONTRACTOR<br>FURNISHED BY OWNER<br>INSTALLED BY OWNER<br>FOOT/FEET                                                                                                                                                                                                        |
| G<br>GC<br>GWB                                                                                                                                                                  | GROUND<br>GENERAL CONTRACTOR<br>GYPSUM WALLBOARD                                                                                                                                                                                                                                                                                                                                  |
| HORIZ<br>HR<br>HT                                                                                                                                                               | HOLLOW CORE<br>HARDWARE<br>HOLLOW METAL<br>HORIZONTAL<br>HOUR<br>HEIGHT<br>HEATING, VENTILATING<br>AND AIR CONDITIONING                                                                                                                                                                                                                                                           |
| I.D.                                                                                                                                                                            | INSIDE DIAMETER                                                                                                                                                                                                                                                                                                                                                                   |
| LEED                                                                                                                                                                            | LEADERSHIP IN ENERGY<br>AND ENVIRONMENTAL DESIGN                                                                                                                                                                                                                                                                                                                                  |
| LL<br>LV                                                                                                                                                                        | LANDLORD<br>LOW VOLTAGE                                                                                                                                                                                                                                                                                                                                                           |
|                                                                                                                                                                                 | LANDLORD                                                                                                                                                                                                                                                                                                                                                                          |
| LV<br>MAX<br>MEP<br>MFR                                                                                                                                                         | LANDLORD<br>LOW VOLTAGE<br>MAXIMUM<br>"MECHANICAL, ELECTRICAL<br>AND PLUMBING"<br>MANUFACTURER<br>MINIMUM                                                                                                                                                                                                                                                                         |
| LV<br>MAX<br>MEP<br>MFR<br>MIN<br>NIC<br>NL                                                                                                                                     | LANDLORD<br>LOW VOLTAGE<br>MAXIMUM<br>"MECHANICAL, ELECTRICAL<br>AND PLUMBING"<br>MANUFACTURER<br>MINIMUM<br>NOT IN CONTRACT<br>NIGHT LIGHT                                                                                                                                                                                                                                       |
| LV<br>MAX<br>MEP<br>MFR<br>MIN<br>NIC<br>NL<br>NTS<br>OC                                                                                                                        | LANDLORD<br>LOW VOLTAGE<br>MAXIMUM<br>"MECHANICAL, ELECTRICAL<br>AND PLUMBING"<br>MANUFACTURER<br>MINIMUM<br>NOT IN CONTRACT<br>NIGHT LIGHT<br>NOT TO SCALE<br>ON CENTER                                                                                                                                                                                                          |
| LV<br>MAX<br>MEP<br>MFR<br>MIN<br>NIC<br>NL<br>NTS<br>OC<br>O.D.<br>PIR<br>PLC<br>REF<br>REQ'D<br>REV                                                                           | LANDLORD<br>LOW VOLTAGE<br>MAXIMUM<br>"MECHANICAL, ELECTRICAL<br>AND PLUMBING"<br>MANUFACTURER<br>MINIMUM<br>NOT IN CONTRACT<br>NIGHT LIGHT<br>NOT TO SCALE<br>ON CENTER<br>OUTSIDE DIAMETER<br>PASSIVE INFRARED SENSOR                                                                                                                                                           |
| LV<br>MAX<br>MEP<br>MFR<br>MIN<br>NIC<br>NL<br>NTS<br>OC<br>O.D.<br>PIR<br>PLC<br>REF<br>REQ <sup>1</sup> D<br>REV<br>RND<br>SB<br>SC<br>SF<br>SHT<br>SIM                       | LANDLORD<br>LOW VOLTAGE<br>MAXIMUM<br>"MECHANICAL, ELECTRICAL<br>AND PLUMBING"<br>MANUFACTURER<br>MINIMUM<br>NOT IN CONTRACT<br>NIGHT LIGHT<br>NOT TO SCALE<br>ON CENTER<br>OUTSIDE DIAMETER<br>PASSIVE INFRARED SENSOR<br>PLACE<br>RADIUS<br>REFERENCE<br>REQUIRED<br>REVISION                                                                                                   |
| LV<br>MAX<br>MEP<br>MFR<br>MIN<br>NIC<br>NL<br>NTS<br>OC<br>O.D.<br>PIR<br>PLC<br>REF<br>REQ'D<br>REV<br>RND<br>SB<br>SC<br>SF<br>SHT<br>SIM<br>SPEC                            | LANDLORD<br>LOW VOLTAGE<br>MAXIMUM<br>"MECHANICAL, ELECTRICAL<br>AND PLUMBING"<br>MANUFACTURER<br>MINIMUM<br>NOT IN CONTRACT<br>NIGHT LIGHT<br>NOT TO SCALE<br>ON CENTER<br>OUTSIDE DIAMETER<br>PASSIVE INFRARED SENSOR<br>PLACE<br>RADIUS<br>REFERENCE<br>REQUIRED<br>REVISION<br>ROUND<br>STARBUCKS<br>SOLID CORE<br>SQUARE FEET<br>SHEET<br>SIMILAR<br>SPECIFICATION           |
| LV<br>MAX<br>MEP<br>MFR<br>MIN<br>NIC<br>NL<br>NTS<br>OC<br>O.D.<br>PIR<br>PLC<br>REF<br>REQ'D<br>RD<br>REF<br>REV<br>RND<br>SB<br>SC<br>SF<br>SHT<br>SIM<br>SPEC<br>SQ<br>TEMP | LANDLORD<br>LOW VOLTAGE<br>MAXIMUM<br>"MECHANICAL, ELECTRICAL<br>AND PLUMBING"<br>MANUFACTURER<br>MINIMUM<br>NOT IN CONTRACT<br>NIGHT LIGHT<br>NOT TO SCALE<br>ON CENTER<br>OUTSIDE DIAMETER<br>PASSIVE INFRARED SENSOR<br>PLACE<br>RADIUS<br>REFERENCE<br>REQUIRED<br>REVISION<br>ROUND<br>STARBUCKS<br>SOLID CORE<br>SQUARE FEET<br>SHEET<br>SIMILAR<br>SPECIFICATION<br>SQUARE |

A/C AIR CONDITIONING

ADJ ADJUSTABLE

BOH BACK OF HOUSE

AMP AMPERE ARCH ARCHITECT

ACT ACOUSTICAL CEILING TILE

AFF ABOVE FINISHED FLOOR

## RESPONSIBILITY LEGEND

GC GENERAL CONTRACTOR LL LANDLORD SB STARBUCKS

## **PROJECT CONTACTS**

| MAILING<br>ADDRESS:      | STARBUCKS COFFEE COMPANY<br>2401 UTAH AVENUE SOUTH<br>MS STOP: S-SD10<br>SEATTLE, WASHINGTON 98134<br>(206) 318-1575                                                         |
|--------------------------|------------------------------------------------------------------------------------------------------------------------------------------------------------------------------|
| DESIGN<br>MANAGER:       | BRIAN BUSH<br>STUDIO X – WD PARTNERS<br>(380) 240-0967<br>BRIAN.BUSH@WDPARTNERS.COM                                                                                          |
| CONSTRUCTION<br>MANAGER: | JONATHAN MAEIR<br>STARBUCKS COFFEE COMPANY<br>111 NORTH CANAL ST, SUITE 450<br>CHICAGO, IL 60606<br>(312) 479-0004<br>JMAEIR@STARBUCKS.COM                                   |
| LANDLORD:                | DAVE HERBECK<br>DSDH WHITEWATER, LLC<br>9251 WILLOW LANE<br>FRANKVILLE, WI 53126<br>(920) 428-9028<br>DAVE@HERBECKDEVELOPMENT.COM                                            |
| ARCHITECT<br>OF RECORD:  | CHRISTOPHER K. DOERSCHLAG<br>WD PARTNERS<br>7007 DISCOVERY BLVD.<br>DUBLIN, OHIO 43017<br>(614) 634-7000 PHONE<br>(614) 634-7777 FAX                                         |
| ENGINEERS<br>OF RECORD:  | GREG HOLMAN (ELECTRICAL)<br>JEFF BOLYARD<br>(MECHANICAL/PLUMBING)<br>WD PARTNERS<br>7007 DISCOVERY BLVD.<br>DUBLIN, OHIO 43017<br>(614) 634-7000 PHONE<br>(614) 634-7777 FAX |