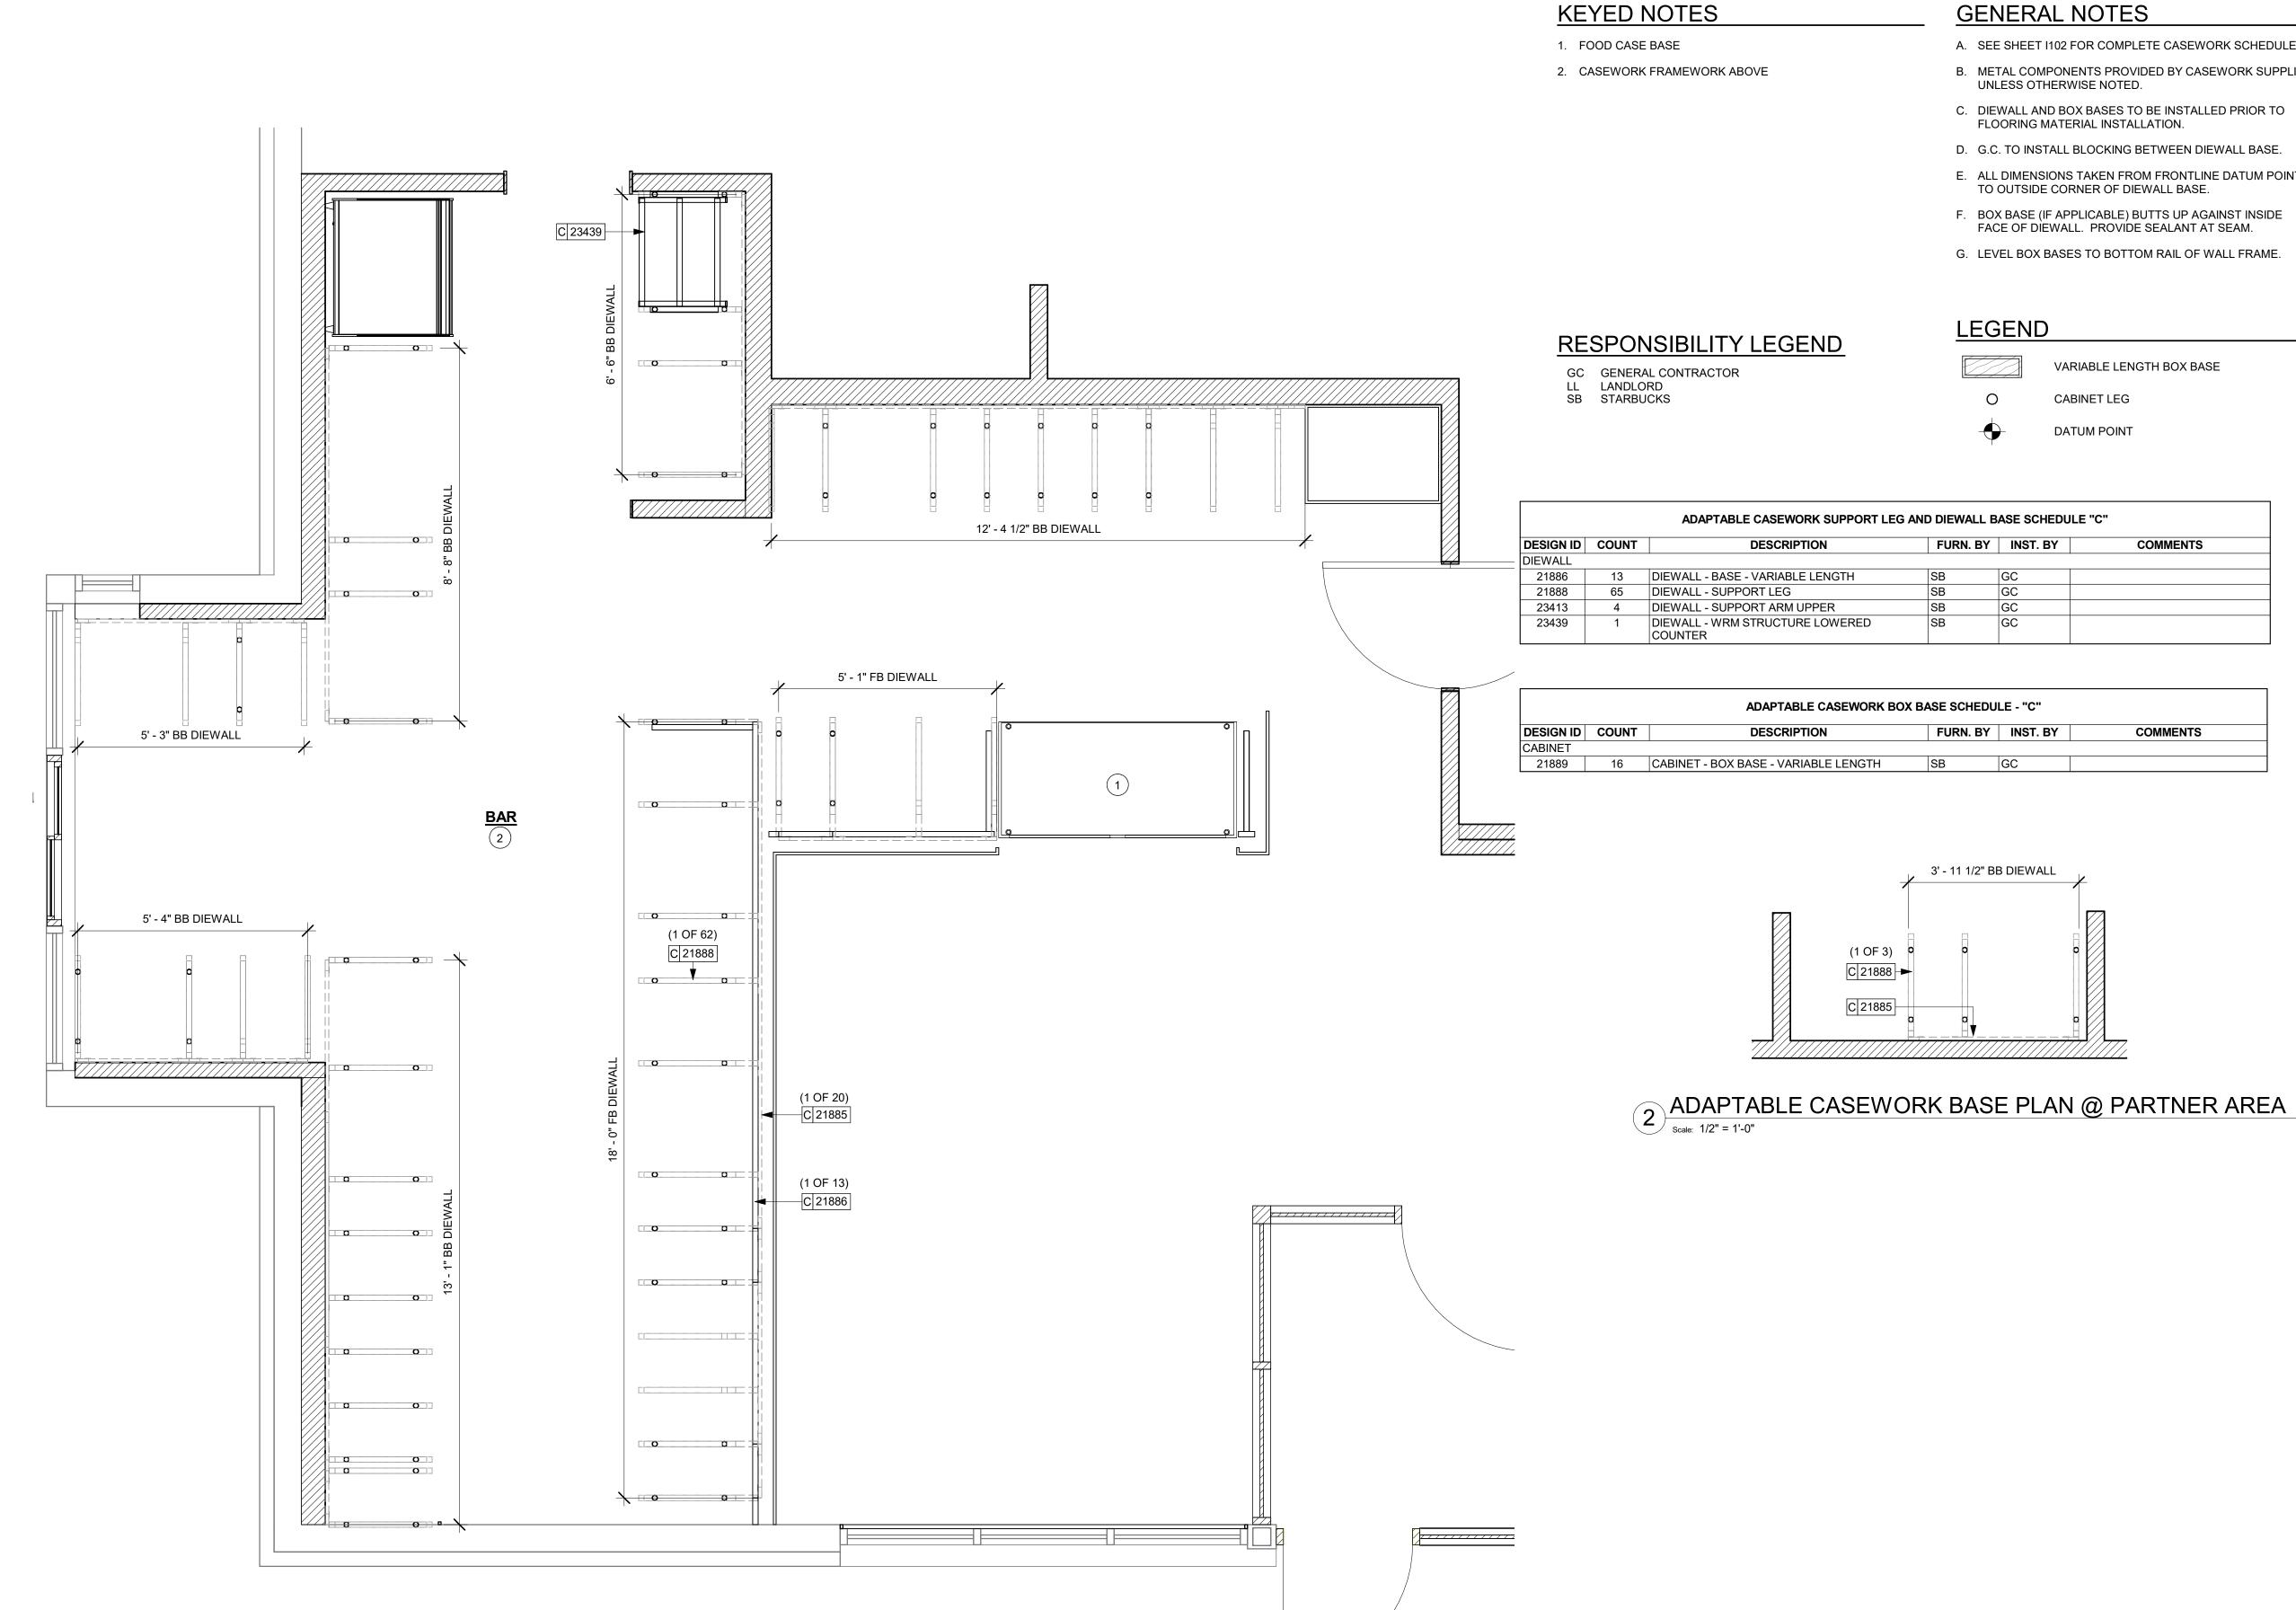

## RESPONSIBILITY LEGEND

GC GENERAL CONTRACTOR LL LANDLORD SB STARBUCKS

## SCOPE OF WORK

TENANT FITOUT INTO NEW SHELL BUILDING

- NEW WORK INCLUDES:
- 1. (N) CEILING (N) FLOORING, FINISHES AND FURNISHINGS
- (N) SITE WORK & TRASH ENCLOSURE
- (N) RESTROOMS
- (N) PARTITION WALLS (N) ELECTRICAL & LIGHTING SYSTEMS
- (N) NEW DUCTWORK & HVAC EQUIPMENT
- (N) CASEWORK AND SPECIALTY EQUIPMENT

## **GENERAL NOTES**

- 1. THE DRAWINGS AND PROJECT MANUAL TOGETHER CONSTITUTE THE CONTRACT DOCUMENTS FOR CONSTRUCTION. ALL GENERAL REQUIREMENTS ARE TO BE MET AND ALL MATERIALS, FINISHES AND SYSTEMS ARE TO BE INSTALLED AND PERFORM PER SPECIFICATIONS UNLESS OTHERWISE NOTED.
- 2. GENERAL CONTRACTOR SHALL VISIT THE SITE, REVIEW THE BUILDING SHELL DRAWINGS AS SUBMITTED BY THE LANDLORD OR STARBUCKS AND BECOME THOROUGHLY FAMILIAR WITH THE SITE CONDITIONS PRIOR TO CONSTRUCTION.
- 3. GENERAL CONTRACTOR SHALL CONSULT WITH STARBUCKS CONSTRUCTION MANAGER TO RESOLVE ANY CHANGES, OMISSIONS OR PLAN DISCREPANCIES PRIOR TO CONSTRUCTION.
- 4. ALL WORK SHALL BE PERFORMED IN STRICT COMPLIANCE WITH LOCAL, COUNTY, STATE AND FEDERAL CODES AND ORDINANCES.
- 5. GENERAL CONTRACTOR SHALL VERIFY THE LOCATION OF ALL UTILITIES.
- 6. GENERAL CONTRACTOR TO VERIFY ALL DIMENSIONS, INCLUDING CLEARANCES REQUIRED BY OTHER TRADES AND NOTIFY STARBUCKS CONSTRUCTION MANAGER OF ANY DISCREPANCIES PRIOR TO PROCEEDING WITH THE WORK. ALL DIMENSIONS ARE TO THE FACE OF THE FINISHED SURFACE UNLESS NOTED OTHERWISE. ALL DIMENSIONS TO BE TAKEN FROM DESIGNATED DATUM POINT. DO NOT SCALE DRAWINGS.
- 7. GENERAL CONTRACTOR SHALL PATCH AND REPAIR ALL EXISTING WALLS, FLOORS, CEILINGS, OR OTHER SURFACES IDENTIFIED TO REMAIN THAT MAY BECOME DAMAGED DURING THE COURSE OF THE WORK.
- 8. THE GENERAL CONTRACTOR IS RESPONSIBLE FOR OBTAINING PERMITS FOR FIRE PROTECTION, PLUMBING, MECHANICAL, AND ELECTRICAL SYSTEMS PRIOR TO INSTALLATION OF SUCH SYSTEMS.
- 9. GENERAL CONTRACTOR SHALL RETAIN ONE SET OF PERMIT PLANS ON-SITE TO DOCUMENT ALL CHANGES MADE DURING CONSTRUCTION. THE RECORD DRAWINGS SHALL BE ISSUED TO THE OWNER AT PROJECT CLOSE-OUT AS DESCRIBED IN THE GENERAL REQUIREMENTS OF THE PROJECT MANUAL.
- 10. GENERAL CONTRACTOR IS RESPONSIBLE FOR COORDINATING DELIVERY OF MATERIALS FROM STARBUCKS CONTRACTED THIRD PARTY LOGISTICS DISTRIBUTION SERVICES AND VENDOR DIRECT SHIPMENTS. SEE THE PROJECT MANUAL FOR ADDITIONAL INFORMATION.
- 11. RESPONSIBILITY FOR SUPPLY AND DELIVERY OF MATERIALS AND EQUIPMENT IS IDENTIFIED IN THE DRAWING SCHEDULE SHEETS UNDER THE COLUMN LABELED "RESPONSIBILITY".
- 12. FOR THE PURPOSE OF THE DOCUMENTS, TO "INSTALL", SHALL MEAN TO PROVIDE ALL FASTENERS, MISCELLANEOUS HARDWARE, BLOCKING, ELECTRICAL CONNECTIONS, PLUMBING CONNECTIONS AND OTHER ITEMS REQUIRED FOR A COMPLETE AND OPERATIONAL INSTALLATION, UNLESS OTHERWISE NOTED.
- 13. ALL ITEM SUBSTITUTIONS MUST BE APPROVED BY THE STARBUCKS CONSTRUCTION MANAGER.