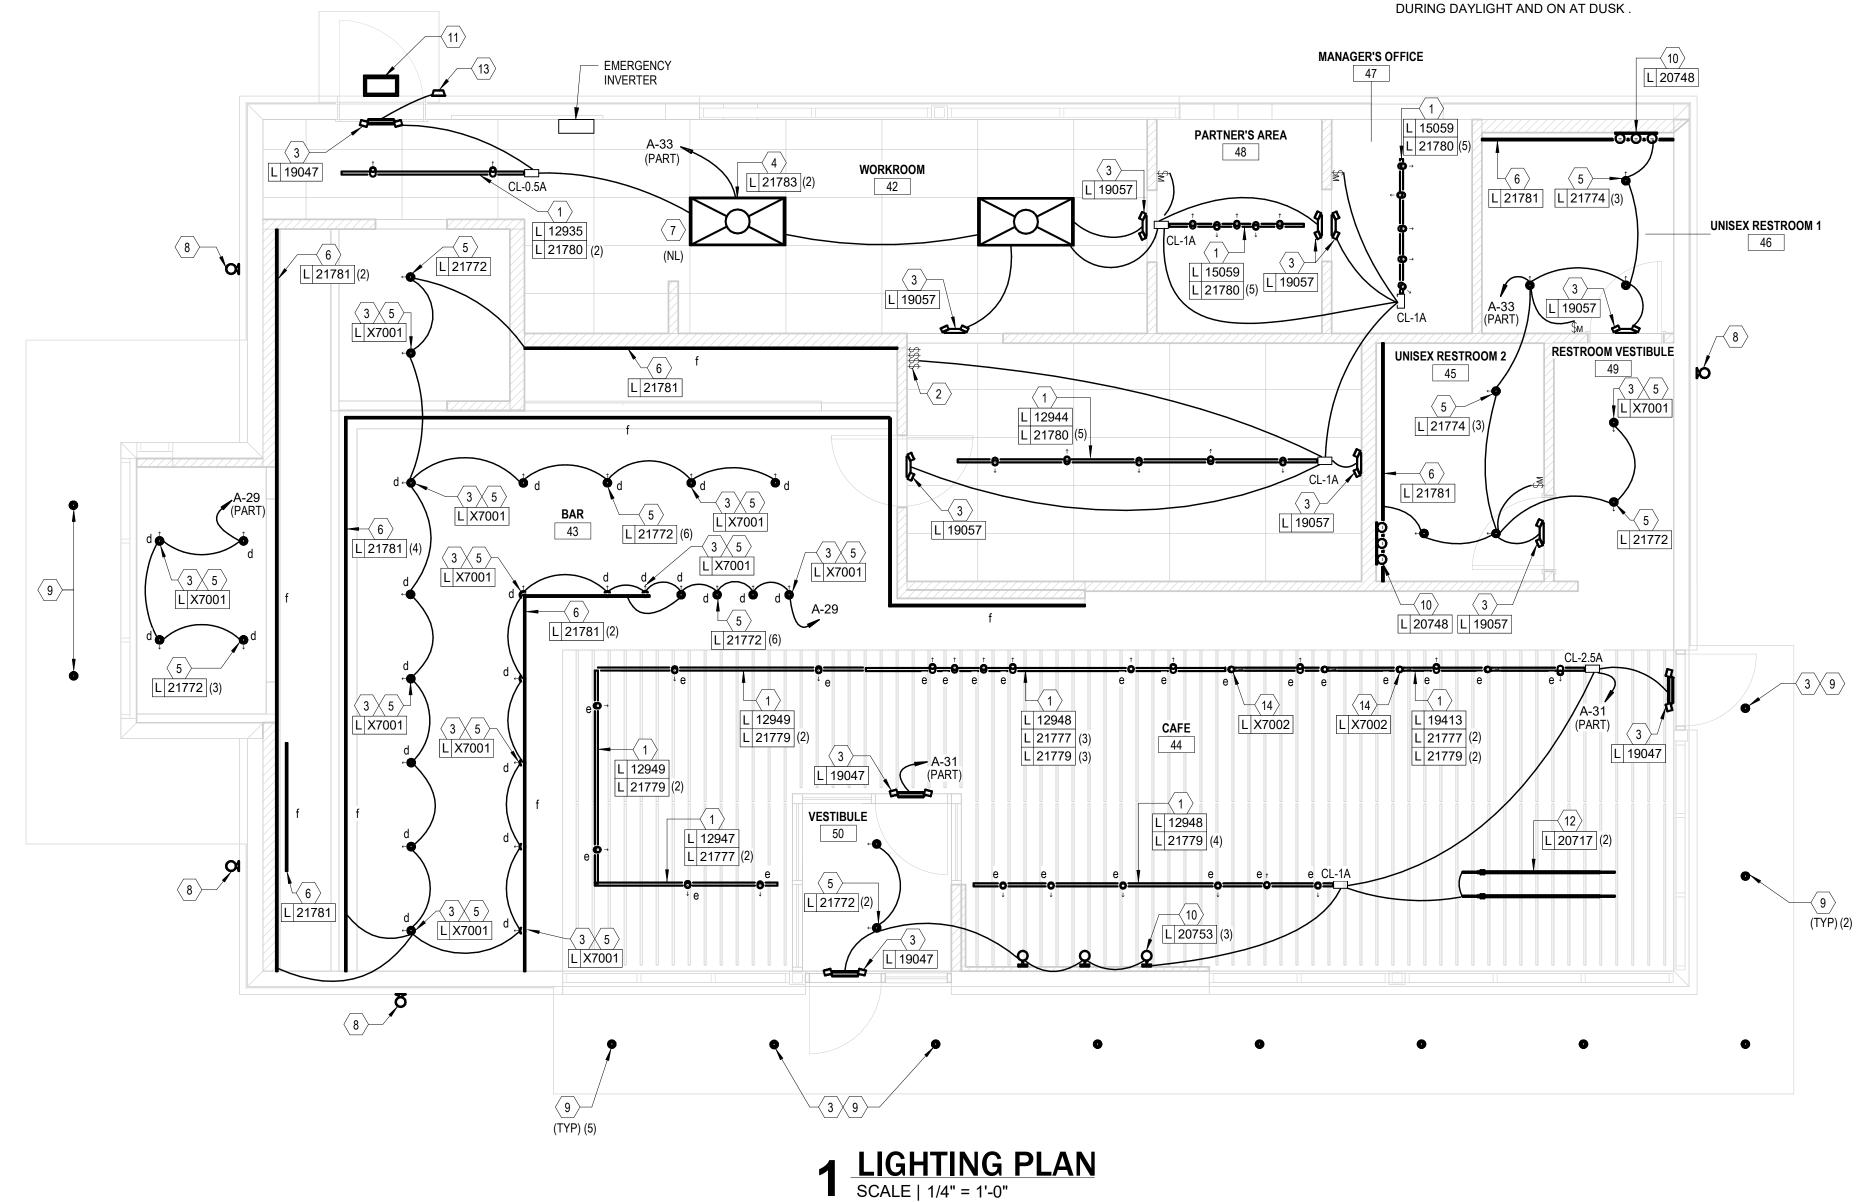

## SCOPE OF WORK

TENANT FITOUT INTO NEW SHELL BUILDING

- NEW WORK INCLUDES:
- 1. (N) CEILING (N) FLOORING, FINISHES AND FURNISHINGS
- (N) SITE WORK & TRASH ENCLOSURE
- (N) RESTROOMS
- (N) PARTITION WALLS (N) ELECTRICAL & LIGHTING SYSTEMS
- (N) NEW DUCTWORK & HVAC EQUIPMENT
- (N) CASEWORK AND SPECIALTY EQUIPMENT

## **GENERAL NOTES**

- 1. THE DRAWINGS AND PROJECT MANUAL TOGETHER CONSTITUTE THE CONTRACT DOCUMENTS FOR CONSTRUCTION. ALL GENERAL REQUIREMENTS ARE TO BE MET AND ALL MATERIALS, FINISHES AND SYSTEMS ARE TO BE INSTALLED AND PERFORM PER SPECIFICATIONS UNLESS OTHERWISE NOTED.
- 2. GENERAL CONTRACTOR SHALL VISIT THE SITE, REVIEW THE BUILDING SHELL DRAWINGS AS SUBMITTED BY THE LANDLORD OR STARBUCKS AND BECOME THOROUGHLY FAMILIAR WITH THE SITE CONDITIONS PRIOR TO CONSTRUCTION.
- 3. GENERAL CONTRACTOR SHALL CONSULT WITH STARBUCKS CONSTRUCTION MANAGER TO RESOLVE ANY CHANGES, OMISSIONS OR PLAN DISCREPANCIES PRIOR TO CONSTRUCTION.
- 4. ALL WORK SHALL BE PERFORMED IN STRICT COMPLIANCE WITH LOCAL, COUNTY, STATE AND FEDERAL CODES AND ORDINANCES.
- 5. GENERAL CONTRACTOR SHALL VERIFY THE LOCATION OF ALL UTILITIES.
- 6. GENERAL CONTRACTOR TO VERIFY ALL DIMENSIONS, INCLUDING CLEARANCES REQUIRED BY OTHER TRADES AND NOTIFY STARBUCKS CONSTRUCTION MANAGER OF ANY DISCREPANCIES PRIOR TO PROCEEDING WITH THE WORK. ALL DIMENSIONS ARE TO THE FACE OF THE FINISHED SURFACE UNLESS NOTED OTHERWISE. ALL DIMENSIONS TO BE TAKEN FROM DESIGNATED DATUM POINT. DO NOT SCALE DRAWINGS.
- 7. GENERAL CONTRACTOR SHALL PATCH AND REPAIR ALL EXISTING WALLS, FLOORS, CEILINGS, OR OTHER SURFACES IDENTIFIED TO REMAIN THAT MAY BECOME DAMAGED DURING THE COURSE OF THE WORK.
- 8. THE GENERAL CONTRACTOR IS RESPONSIBLE FOR OBTAINING PERMITS FOR FIRE PROTECTION, PLUMBING, MECHANICAL, AND ELECTRICAL SYSTEMS PRIOR TO INSTALLATION OF SUCH SYSTEMS.
- 9. GENERAL CONTRACTOR SHALL RETAIN ONE SET OF PERMIT PLANS ON-SITE TO DOCUMENT ALL CHANGES MADE DURING CONSTRUCTION. THE RECORD DRAWINGS SHALL BE ISSUED TO THE OWNER AT PROJECT CLOSE-OUT AS DESCRIBED IN THE GENERAL REQUIREMENTS OF THE PROJECT MANUAL.
- 10. GENERAL CONTRACTOR IS RESPONSIBLE FOR COORDINATING DELIVERY OF MATERIALS FROM STARBUCKS CONTRACTED THIRD PARTY LOGISTICS DISTRIBUTION SERVICES AND VENDOR DIRECT SHIPMENTS. SEE THE PROJECT MANUAL FOR ADDITIONAL INFORMATION.
- 11. RESPONSIBILITY FOR SUPPLY AND DELIVERY OF MATERIALS AND EQUIPMENT IS IDENTIFIED IN THE DRAWING SCHEDULE SHEETS UNDER THE COLUMN LABELED "RESPONSIBILITY".
- 12. FOR THE PURPOSE OF THE DOCUMENTS, TO "INSTALL", SHALL MEAN TO PROVIDE ALL FASTENERS, MISCELLANEOUS HARDWARE, BLOCKING, ELECTRICAL CONNECTIONS, PLUMBING CONNECTIONS AND OTHER ITEMS REQUIRED FOR A COMPLETE AND OPERATIONAL INSTALLATION, UNLESS OTHERWISE NOTED.
- 13. ALL ITEM SUBSTITUTIONS MUST BE APPROVED BY THE STARBUCKS CONSTRUCTION MANAGER.

## **BUILDING INFORMATION**

GROSS BULDING AREA: NET AREA: CONSTRUCTION TYPE: OCCUPANCY TYPE: PROPOSED USE: SPRINKLER PROTECTION: FIRE ALARM:

TOTAL INTERIOR OCCUPANT LOAD: 53 (SEE G002.1 FOR MORE INFO) TOTAL INTERIOR SEATING: TOTAL EXTERIOR SEATING: