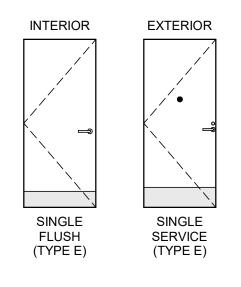

STOREFRONT METAL FRAME SINGLE - TYPE B   | В         | 3' - 0" | 7' - 0" | 2            | EXISTING    | EXISTING             | EXISTING   | LL      | LL      | LOCKNET; DOOR FINISH: CLEAR GLASS; FRAME<br>FINISH; BLACK ANODIZED ALUMINUM |

## STOREFRONT SCHEDULE DESCRIPTION FURN, BY INST, BY

| DESIGN ID | COUNT | DESCRIPTION                                                      | FURN. BY | INST. BY | COMMENTS |
|-----------|-------|------------------------------------------------------------------|----------|----------|----------|
| WINDOW    |       |                                                                  |          |          |          |
| 14077     | 1     | WINDOW - DT NO TRANSOM - 48X60IN<br>1205X1510MM - STANDARD GLASS | SB       | GC       |          |

#### DOOR LEGEND





#### DOOR LEGEND

CONSTRUCTION: SC = SOLID CORE

HM = HOLLOW METAL

FRAME: HM2 = HOLLOW METAL DOUBLE RABBET

#### EXIT SIGNAGE KEY



#### SIGN REQUIREMENTS: 1. RAISED CHARACTERS AND BRAILLE

- RAISED CHARACTERS AND BRAILLE
   TACTILE CHARACTERS RAISED 1/32" ABOVE BACKGROUND
- 3. UPPERCASE, SAN SERIF LETTERING
- . 1" LETTER HEIGHT
- 5. SIGN MOUNTING LOCATION AS SHOWN ABOVE, FACING FROM INSIDE OF DOOR. MOUNT TO STRIKE SIDE OF DOOR.

| No. | ltem                  | Description                                                         | Manufacturer  | Finish |
|-----|-----------------------|---------------------------------------------------------------------|---------------|--------|
| 3   | Hanging Items         | TA2714/MPB79 Hinge MacPro Bearing 5 x 4.5                           | McKi