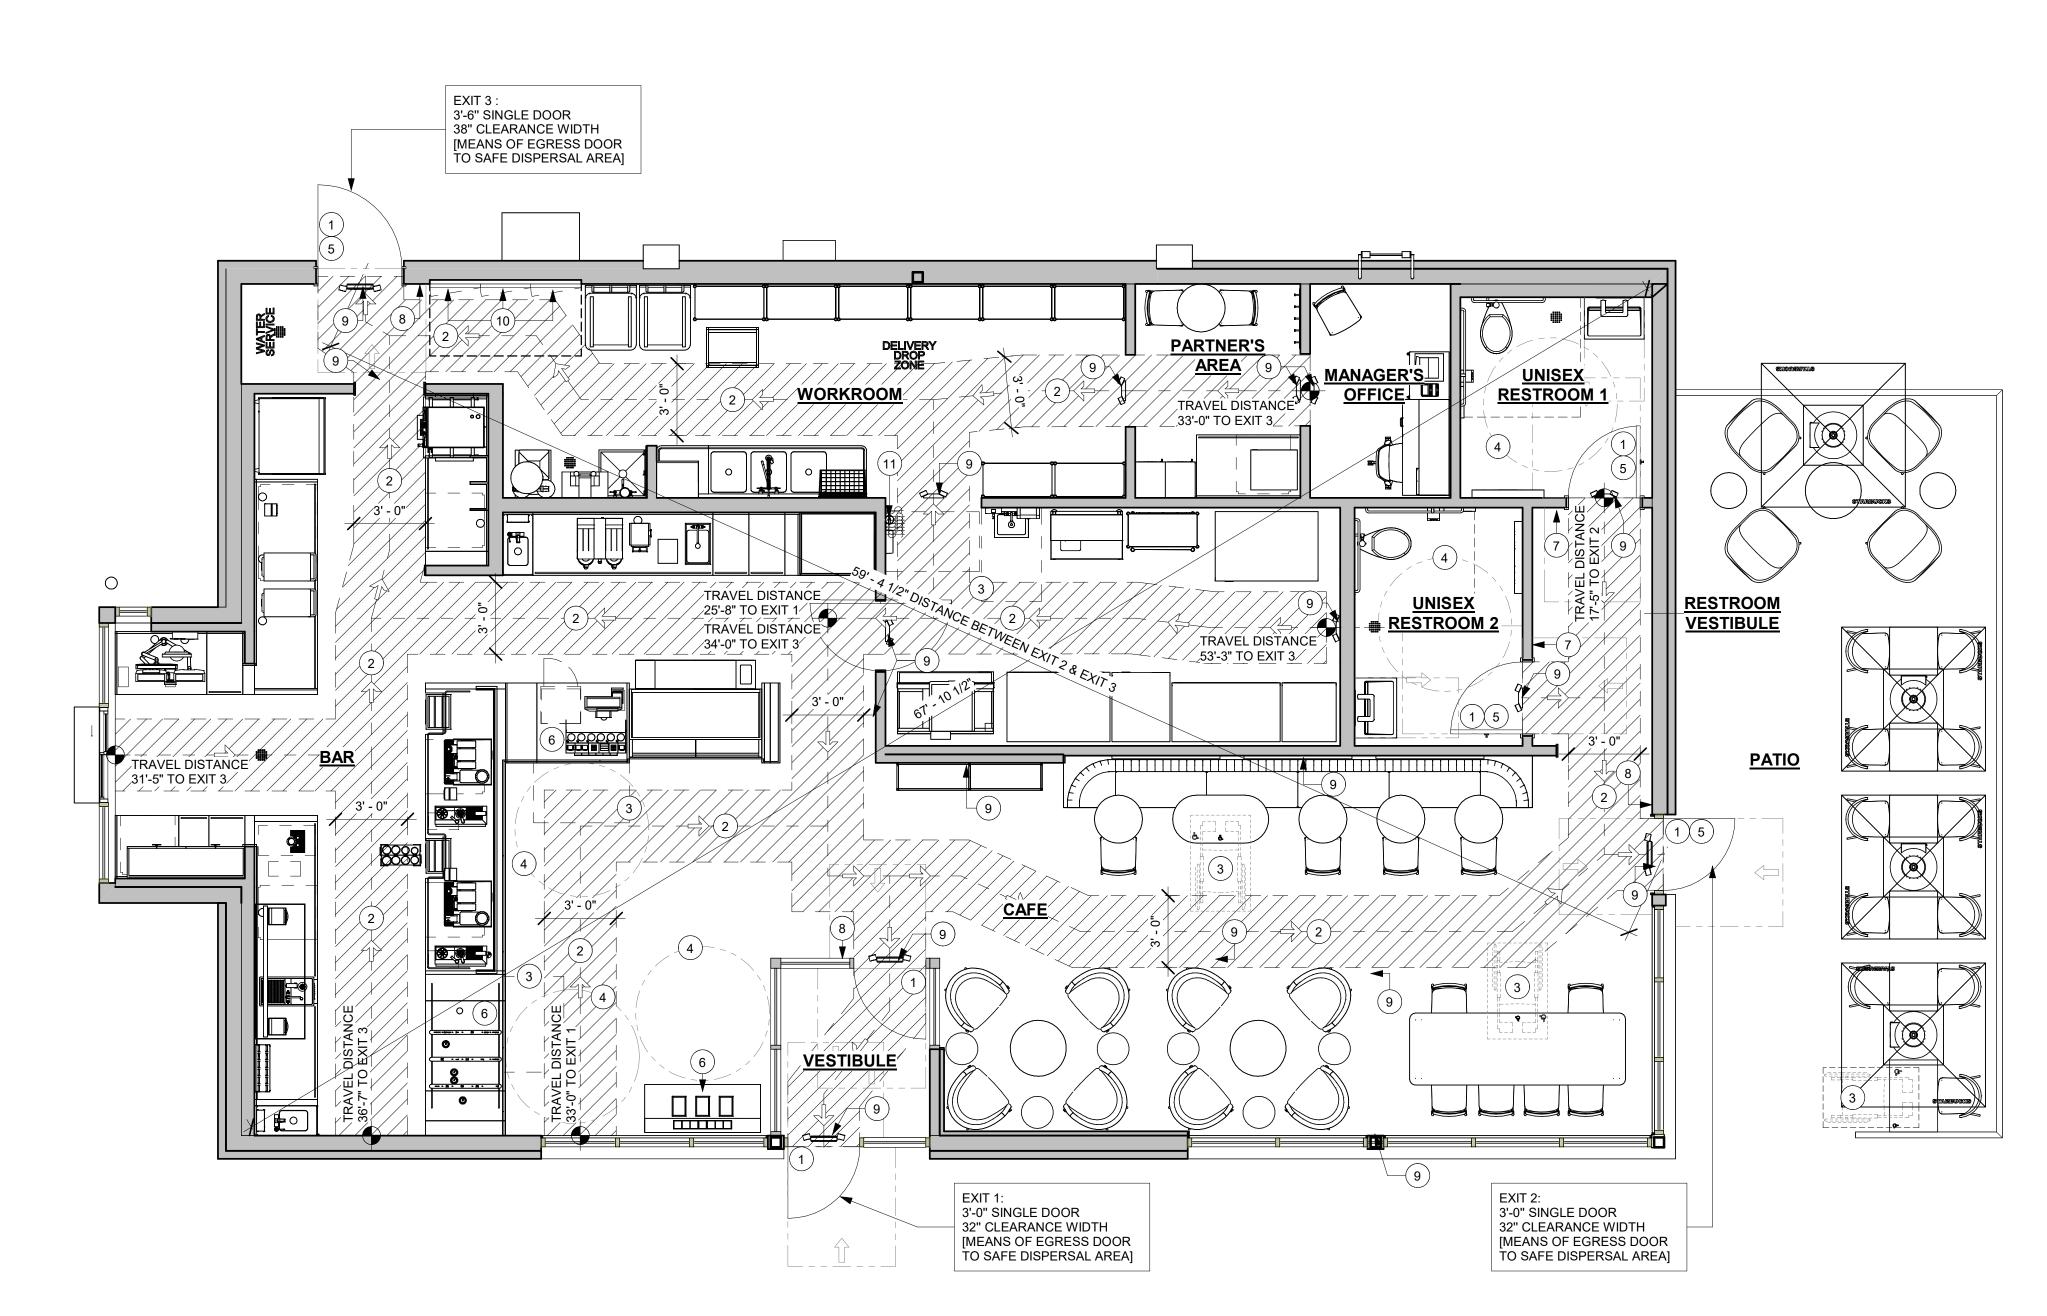

## SCOPE OF WORK

TENANT FITOUT INTO NEW SHELL BUILDING

- NEW WORK INCLUDES:
- 1. (N) CEILING (N) FLOORING, FINISHES AND FURNISHINGS
- (N) SITE WORK & TRASH ENCLOSURE
- (N) RESTROOMS
- (N) PARTITION WALLS (N) ELECTRICAL & LIGHTING SYSTEMS
- (N) NEW DUCTWORK & HVAC EQUIPMENT
- (N) CASEWORK AND SPECIALTY EQUIPMENT

## **BUILDING INFORMATION**

GROSS BULDING AREA: NET AREA: CONSTRUCTION TYPE: OCCUPANCY TYPE: PROPOSED USE: SPRINKLER PROTECTION: FIRE ALARM:

TOTAL INTERIOR OCCUPANT LOAD: 53 (SEE G002.1 FOR MORE INFO) TOTAL INTERIOR SEATING: TOTAL EXTERIOR SEATING:

2,259 S.F. 2,216 S.F. **VB - UNPROTECTED WOOD FRAME** A - ASSEMBLY

RETAIL SALES AND SERVICES

NO

SIGNAGE

NO

- 29
- 16

|                        |                                                                       | D SET       | PERMIT SET  | <b>REVISION 1</b> | <b>REVISION 2</b> | <b>REVISION 3</b> | <b>REVISION 4</b> |
|------------------------|-----------------------------------------------------------------------|-------------|-------------|-------------------|-------------------|-------------------|-------------------|
| SHEET                  | SHEET TITLE                                                           | BID         | Ц           | RE                | R                 | RE                | R                 |
| ENERAL<br>G001         | GENERAL INFORMATION                                                   | X           | Х           |                   |                   |                   |                   |
| G002<br>G002.1<br>G003 | LIFE SAFETY AND ACCESSIBILITY PLAN<br>OCCUPANCY PLAN<br>RENDERS       | X<br>X<br>X | X<br>X<br>X |                   |                   |                   |                   |
| RCHITEC                | TURAL                                                                 |             | •           |                   |                   | •                 |                   |
| A001<br>A002           | ARCHITECTURAL SITE PLAN<br>ENLARGED SITE PLAN                         | X<br>X      | X<br>X      |                   |                   |                   |                   |
| A101<br>A101.1         | BUILDING FLOOR PLAN<br>DOOR SCHEDULES & DETAILS                       | X<br>X      | X<br>X      |                   |                   |                   |                   |
| A102                   | BUILDING FLOOR PENETRATION PLAN                                       | X           | Х           |                   |                   |                   |                   |
| A103<br>A201           | BUILDING ROOF PLAN<br>BUILDING EXTERIOR ELEVATIONS                    | X<br>X      | X<br>X      |                   |                   |                   |                   |
| A202                   | BUILDING EXTERIOR ELEVATIONS                                          | X           | Х           |                   |                   |                   |                   |
| A401<br>A501           | ENLARGED PLANS & ELEVATIONS<br>ARCHITECTURAL SITE DETAILS             | X<br>X      | X<br>X      |                   |                   |                   |                   |
| A502                   | ARCHITECTURAL SITE DETAILS                                            | X           | X           |                   |                   |                   |                   |
| A503<br>A504           | ARCHITECTURAL SITE DETAILS ARCHITECTURAL SITE DETAILS                 | X<br>X      | X<br>X      |                   |                   |                   |                   |
| A505                   | ARCHITECTURAL SITE DETAILS                                            | X           | Х           |                   |                   |                   |                   |
| ITERIOR                | S<br> FF & E PLAN                                                     | X           | X           |                   |                   |                   |                   |
| 1101.1                 | ENLARGED ENGINE PLAN                                                  | X           | Х           |                   |                   |                   |                   |
| I101.2<br>I102         | FF&E SCHEDULES<br>CASEWORK PLAN                                       | X<br>X      | X<br>X      |                   |                   |                   |                   |
| 1102.1                 | ADAPTABLE CASEWORK BASE PLAN                                          | X           | X           |                   |                   |                   |                   |
| I102.2<br>I102.3       | ADAPTABLE CASEWORK FRAMEWORK PLAN<br>ADAPTABLE CASEWORK CABINET PLAN  | X<br>X      | X<br>X      |                   |                   |                   |                   |
| I102.4<br>I102.5       | ADAPTABLE CASEWORK COUNTERTOP PLAN<br>CASEWORK SCHEDULES              | X<br>X      | X<br>X      |                   |                   |                   |                   |
| I102.6                 | CASEWORK SCHEDULES                                                    | X           | Х           |                   |                   |                   |                   |
| I103<br>I103.1         | REFLECTED CEILING PLAN<br>REFLECTED CEILING PLAN DETAILS              | X<br>X      | X<br>X      |                   |                   |                   |                   |
| I103.2                 | REFLECTED CEILING DETAILS                                             | X           | Х           |                   |                   |                   |                   |
| 1103.3<br>1103.4       | SIREN SYSTEM SOFFIT DETAILS<br>SIREN SYSTEM DIGITAL MENUBOARD DETAILS | X<br>X      | X<br>X      |                   |                   |                   |                   |
| 1103.5                 |                                                                       | X           | X           |                   |                   |                   |                   |
| I104<br>I104.1         | FLOOR FINISH PLAN<br>FLOOR FINISH DETAILS                             | X<br>X      | X<br>X      |                   |                   |                   |                   |
| I105<br>I201           | WALL FINISH PLAN<br>INTERIOR FINISH ELEVATIONS                        | X<br>X      | X<br>X      |                   |                   |                   |                   |
| 1202                   | INTERIOR FINISH ELEVATIONS                                            | X           | Х           |                   |                   |                   |                   |
| I203<br>I204           | INTERIOR FINISH ELEVATIONS                                            | X<br>X      | X<br>X      |                   |                   |                   |                   |
| 1205                   | INTERIOR FINISH ELEVATIONS                                            | X           | X           |                   |                   |                   |                   |
| I401<br>I501           | RESTROOM PLAN & ELEVATIONS<br>INTERIOR DETAILS                        | X<br>X      | X<br>X      |                   |                   |                   |                   |
| 1502<br>1503           | INTERIOR DETAILS                                                      | X<br>X      | X<br>X      |                   |                   |                   |                   |
| 1504                   | CUSTOM DETAILS                                                        | X           | Х           |                   |                   |                   |                   |
| 1505<br>1601           | CUSTOM DETAILS<br>SCHEDULES                                           | X<br>X      | X<br>X      |                   |                   |                   |                   |
| 1602                   | SCHEDULES                                                             | X           | X           |                   |                   |                   |                   |
| 1603                   | SCHEDULES                                                             | X           | X           |                   |                   |                   |                   |
| LECTRIC                | AL<br>ELECTRICAL NOTES                                                | X           | X           |                   |                   |                   |                   |
| E100                   | ELECTRICAL SITE PLAN                                                  | X           | X           |                   |                   |                   |                   |
| E101<br>E102           | POWER PLAN<br>LIGHTING PLAN                                           | X<br>X      | X<br>X      |                   |                   |                   |                   |
| E103<br>E104           | ENLARGED POWER PLAN<br>ROOF ELECTRICAL PLAN                           | X<br>X      | X<br>X      |                   |                   |                   |                   |
| E105                   | LOW VOLTAGE PLAN                                                      | X           | Х           |                   |                   |                   |                   |
| E501<br>E502           | ELECTRICAL DETAILS<br>ELECTRICAL DETAILS                              | X<br>X      | X<br>X      |                   |                   |                   |                   |
| E601<br>E602           | ELECTRICAL PANEL SCHEDULES<br>ELECTRICAL PANEL SCHEDULES              | X<br>X      | X<br>X      |                   |                   |                   |                   |
|                        |                                                                       | _ ^         | ^           |                   |                   |                   |                   |
| ECHANIC<br>M001        | CAL<br>MECHANICAL NOTES                                               | X           | X           |                   |                   |                   |                   |
| M101                   |                                                                       | X           | X           |                   |                   |                   |                   |
| M102<br>M501           | MECHANICAL ROOF PLAN<br>MECHANICAL DETAILS                            | X<br>X      | X<br>X      |                   |                   |                   |                   |
| M601                   | MECHANICAL SCHEDULES                                                  | X           | Х           |                   |                   |                   |                   |
| LUMBING<br>P001        | )<br>PLUMBING NOTES                                                   | X           | X           |                   |                   |                   |                   |
| P101                   | PLUMBING SUPPLY PLAN                                                  | X           | Х           |                   |                   |                   |                   |
| P102<br>P103           | PLUMBING WASTE PLAN PLUMBING ROOF PLAN                                | X<br>X      | X<br>X      |                   |                   |                   |                   |
| P501                   | PLUMBING DETAILS                                                      | X           | Х           |                   |                   |                   |                   |
| P502<br>P503           | PLUMBING DETAILS<br>PLUMBING DETAILS                                  | X<br>X      | X<br>X      |                   |                   |                   |                   |
| P601<br>P701           | PLUMBING SCHEDULES<br>PLUMBING RISER AND STACK DIAGRAM                | X<br>X      | X<br>X      |                   |                   |                   |                   |
|                        |                                                                       |             |             |                   |                   |                   |                   |