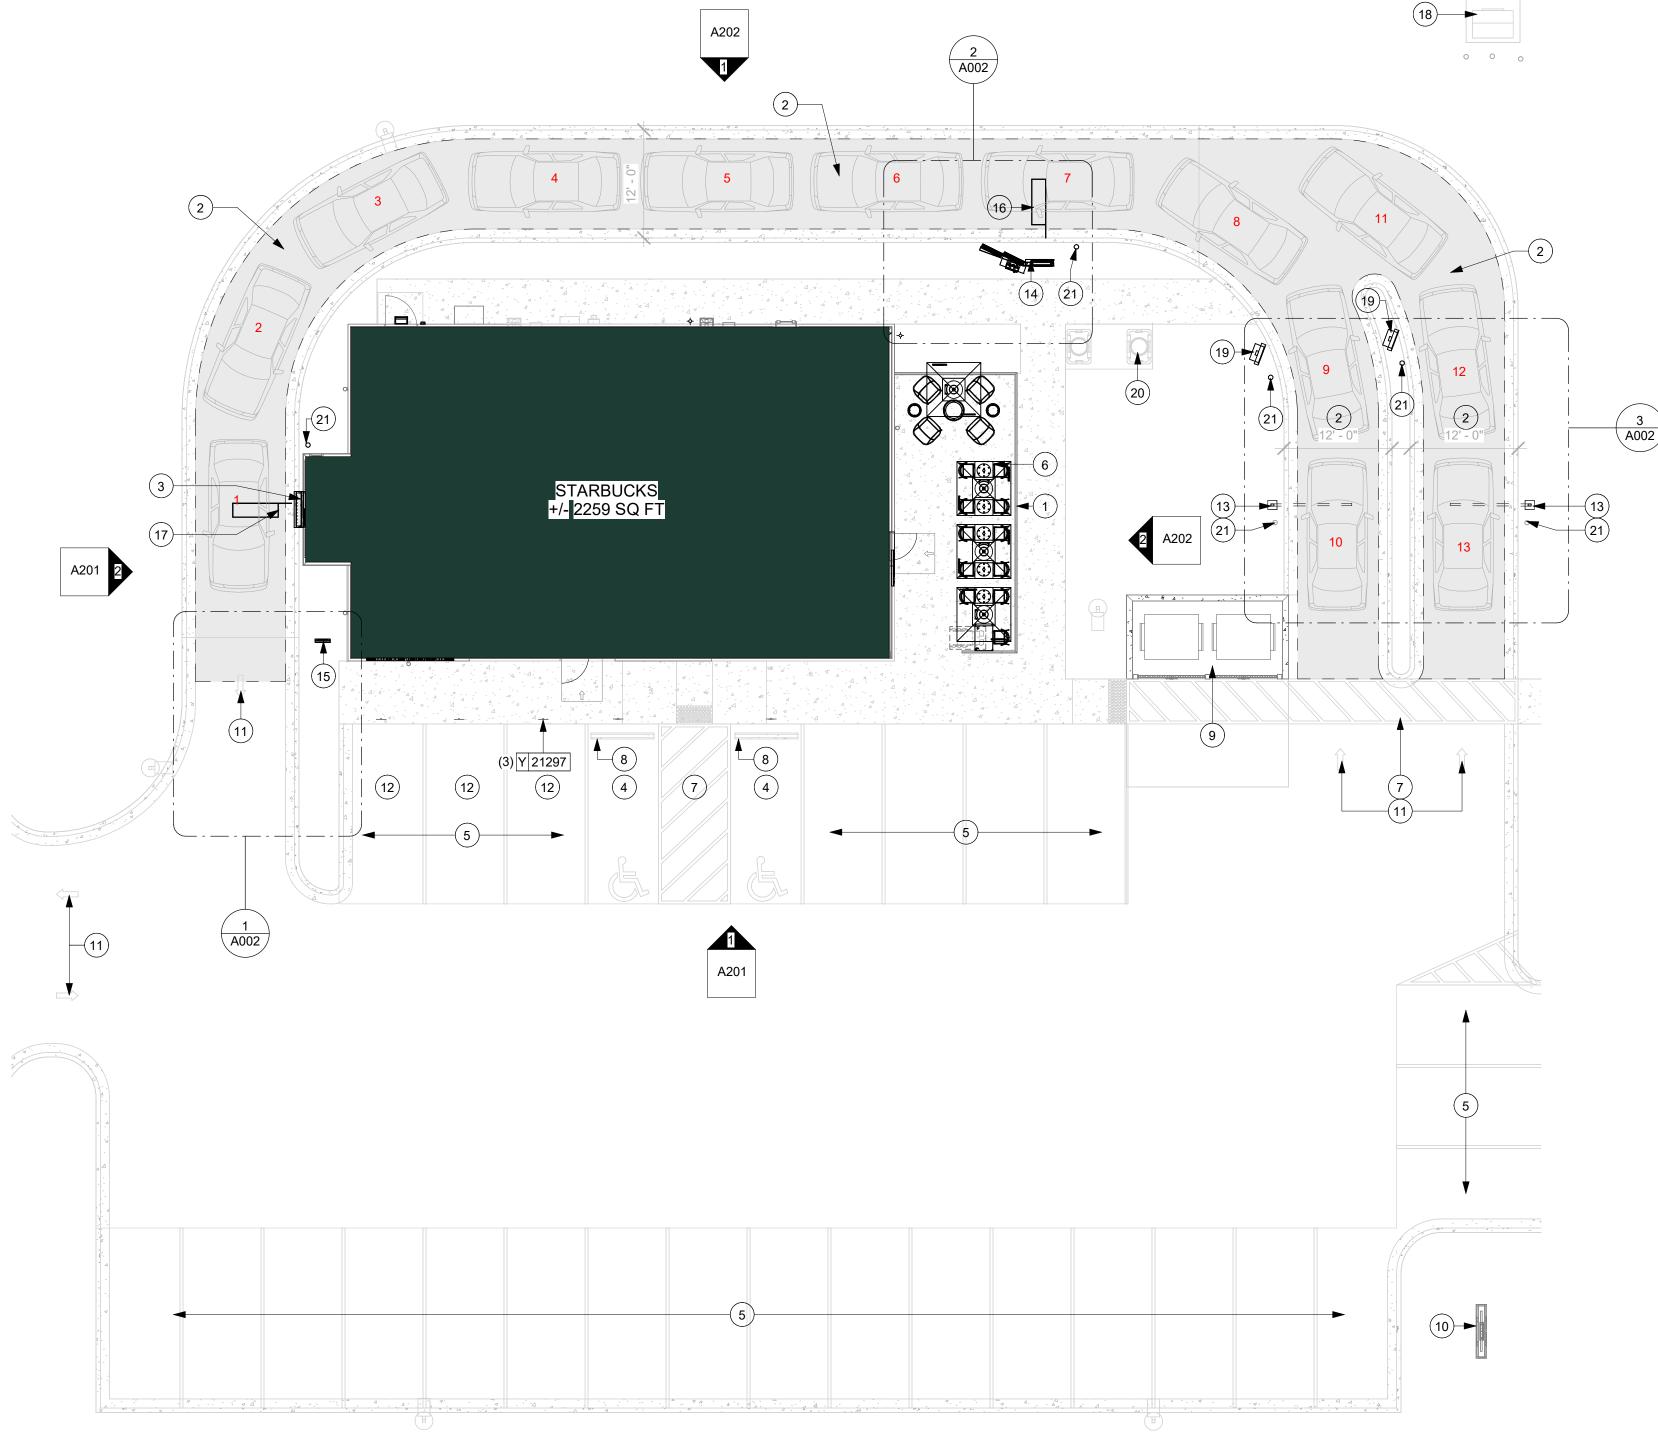

## **BUILDING INFORMATION**

GROSS BULDING AREA: NET AREA: CONSTRUCTION TYPE: OCCUPANCY TYPE: PROPOSED USE: SPRINKLER PROTECTION: FIRE ALARM:

TOTAL INTERIOR OCCUPANT LOAD: 53 (SEE G002.1 FOR MORE INFO) TOTAL INTERIOR SEATING: TOTAL EXTERIOR SEATING:

2,259 S.F. 2,216 S.F. **VB - UNPROTECTED WOOD FRAME** A - ASSEMBLY

RETAIL SALES AND SERVICES

NO

SIGNAGE

NO

- 29
- 16

|                        |                                                                       | D SET       | PERMIT SET  | <b>REVISION 1</b> | <b>REVISION 2</b> | <b>REVISION 3</b> | <b>REVISION 4</b> |
|------------------------|-----------------------------------------------------------------------|-------------|-------------|-------------------|-------------------|-------------------|-------------------|
| SHEET                  | SHEET TITLE                                                           | BID         | Ц           | RE                | R                 | RE                | R                 |
| ENERAL<br>G001         | GENERAL INFORMATION                                                   | X           | Х           |                   |                   |                   |                   |
| G002<br>G002.1<br>G003 | LIFE SAFETY AND ACCESSIBILITY PLAN<br>OCCUPANCY PLAN<br>RENDERS       | X<br>X<br>X | X<br>X<br>X |                   |                   |                   |                   |
| RCHITEC                | TURAL                                                                 |             | •           |                   |                   | •                 |                   |
| A001<br>A002           | ARCHITECTURAL SITE PLAN<br>ENLARGED SITE PLAN                         | X<br>X      | X<br>X      |                   |                   |                   |                   |
| A101<br>A101.1         | BUILDING FLOOR PLAN<br>DOOR SCHEDULES & DETAILS                       | X<br>X      | X<br>X      |                   |                   |                   |                   |
| A102                   | BUILDING FLOOR PENETRATION PLAN                                       | X           | Х           |                   |                   |                   |                   |
| A103<br>A201           | BUILDING ROOF PLAN<br>BUILDING EXTERIOR ELEVATIONS                    | X<br>X      | X<br>X      |                   |                   |                   |                   |
| A202                   | BUILDING EXTERIOR ELEVATIONS                                          | X           | Х           |                   |                   |                   |                   |
| A401<br>A501           | ENLARGED PLANS & ELEVATIONS<br>ARCHITECTURAL SITE DETAILS             | X<br>X      | X<br>X      |                   |                   |                   |                   |
| A502                   | ARCHITECTURAL SITE DETAILS                                            | X           | X           |                   |                   |                   |                   |
| A503<br>A504           | ARCHITECTURAL SITE DETAILS ARCHITECTURAL SITE DETAILS                 | X<br>X      | X<br>X      |                   |                   |                   |                   |
| A505                   | ARCHITECTURAL SITE DETAILS                                            | X           | Х           |                   |                   |                   |                   |
| ITERIOR                | S<br> FF & E PLAN                                                     | X           | X           |                   |                   |                   |                   |
| 1101.1                 | ENLARGED ENGINE PLAN                                                  | X           | Х           |                   |                   |                   |                   |
| I101.2<br>I102         | FF&E SCHEDULES<br>CASEWORK PLAN                                       | X<br>X      | X<br>X      |                   |                   |                   |                   |
| 1102.1                 | ADAPTABLE CASEWORK BASE PLAN                                          | X           | X           |                   |                   |                   |                   |
| I102.2<br>I102.3       | ADAPTABLE CASEWORK FRAMEWORK PLAN<br>ADAPTABLE CASEWORK CABINET PLAN  | X<br>X      | X<br>X      |                   |                   |                   |                   |
| I102.4<br>I102.5       | ADAPTABLE CASEWORK COUNTERTOP PLAN<br>CASEWORK SCHEDULES              | X<br>X      | X<br>X      |                   |                   |                   |                   |
| I102.6                 | CASEWORK SCHEDULES                                                    | X           | Х           |                   |                   |                   |                   |
| I103<br>I103.1         | REFLECTED CEILING PLAN<br>REFLECTED CEILING PLAN DETAILS              | X<br>X      | X<br>X      |                   |                   |                   |                   |
| I103.2                 | REFLECTED CEILING DETAILS                                             | X           | Х           |                   |                   |                   |                   |
| 1103.3<br>1103.4       | SIREN SYSTEM SOFFIT DETAILS<br>SIREN SYSTEM DIGITAL MENUBOARD DETAILS | X<br>X      | X<br>X      |                   |                   |                   |                   |
| 1103.5                 |                                                                       | X           | X           |                   |                   |                   |                   |
| I104<br>I104.1         | FLOOR FINISH PLAN<br>FLOOR FINISH DETAILS                             | X<br>X      | X<br>X      |                   |                   |                   |                   |
| I105<br>I201           | WALL FINISH PLAN<br>INTERIOR FINISH ELEVATIONS                        | X<br>X      | X<br>X      |                   |                   |                   |                   |
| 1202                   | INTERIOR FINISH ELEVATIONS                                            | X           | Х           |                   |                   |                   |                   |
| I203<br>I204           | INTERIOR FINISH ELEVATIONS                                            | X<br>X      | X<br>X      |                   |                   |                   |                   |
| 1205                   | INTERIOR FINISH ELEVATIONS                                            | X           | X           |                   |                   |                   |                   |
| I401<br>I501           | RESTROOM PLAN & ELEVATIONS<br>INTERIOR DETAILS                        | X<br>X      | X<br>X      |                   |                   |                   |                   |
| 1502<br>1503           | INTERIOR DETAILS                                                      | X<br>X      | X<br>X      |                   |                   |                   |                   |
| 1504                   | CUSTOM DETAILS                                                        | X           | Х           |                   |                   |                   |                   |
| 1505<br>1601           | CUSTOM DETAILS<br>SCHEDULES                                           | X<br>X      | X<br>X      |                   |                   |                   |                   |
| 1602                   | SCHEDULES                                                             | X           | X           |                   |                   |                   |                   |
| 1603                   | SCHEDULES                                                             | X           | X           |                   |                   |                   |                   |
| LECTRIC                | AL<br>ELECTRICAL NOTES                                                | X           | X           |                   |                   |                   |                   |
| E100                   | ELECTRICAL SITE PLAN                                                  | X           | X           |                   |                   |                   |                   |
| E101<br>E102           | POWER PLAN<br>LIGHTING PLAN                                           | X<br>X      | X<br>X      |                   |                   |                   |                   |
| E103<br>E104           | ENLARGED POWER PLAN<br>ROOF ELECTRICAL PLAN                           | X<br>X      | X<br>X      |                   |                   |                   |                   |
| E105                   | LOW VOLTAGE PLAN                                                      | X           | Х           |                   |                   |                   |                   |
| E501<br>E502           | ELECTRICAL DETAILS<br>ELECTRICAL DETAILS                              | X<br>X      | X<br>X      |                   |                   |                   |                   |
| E601<br>E602           | ELECTRICAL PANEL SCHEDULES<br>ELECTRICAL PANEL SCHEDULES              | X<br>X      | X<br>X      |                   |                   |                   |                   |
|                        |                                                                       | _ ^         | ^           |                   |                   |                   |                   |
| ECHANIC<br>M001        | CAL<br>MECHANICAL NOTES                                               | X           | X           |                   |                   |                   |                   |
| M101                   |                                                                       | X           | X           |                   |                   |                   |                   |
| M102<br>M501           | MECHANICAL ROOF PLAN<br>MECHANICAL DETAILS                            | X<br>X      | X<br>X      |                   |                   |                   |                   |
| M601                   | MECHANICAL SCHEDULES                                                  | X           | Х           |                   |                   |                   |                   |
| LUMBING<br>P001        | )<br>PLUMBING NOTES                                                   | X           | X           |                   |                   |                   |                   |
| P101                   | PLUMBING SUPPLY PLAN                                                  | X           | Х           |                   |                   |                   |                   |
| P102<br>P103           | PLUMBING WASTE PLAN PLUMBING ROOF PLAN                                | X<br>X      | X<br>X      |                   |                   |                   |                   |
| P501                   | PLUMBING DETAILS                                                      | X           | Х           |                   |                   |                   |                   |
| P502<br>P503           | PLUMBING DETAILS<br>PLUMBING DETAILS                                  | X<br>X      | X<br>X      |                   |                   |                   |                   |
| P601<br>P701           | PLUMBING SCHEDULES<br>PLUMBING RISER AND STACK DIAGRAM                | X<br>X      | X<br>X      |                   |                   |                   |                   |
|                        |                                                                       |             |             |                   |                   |                   |                   |