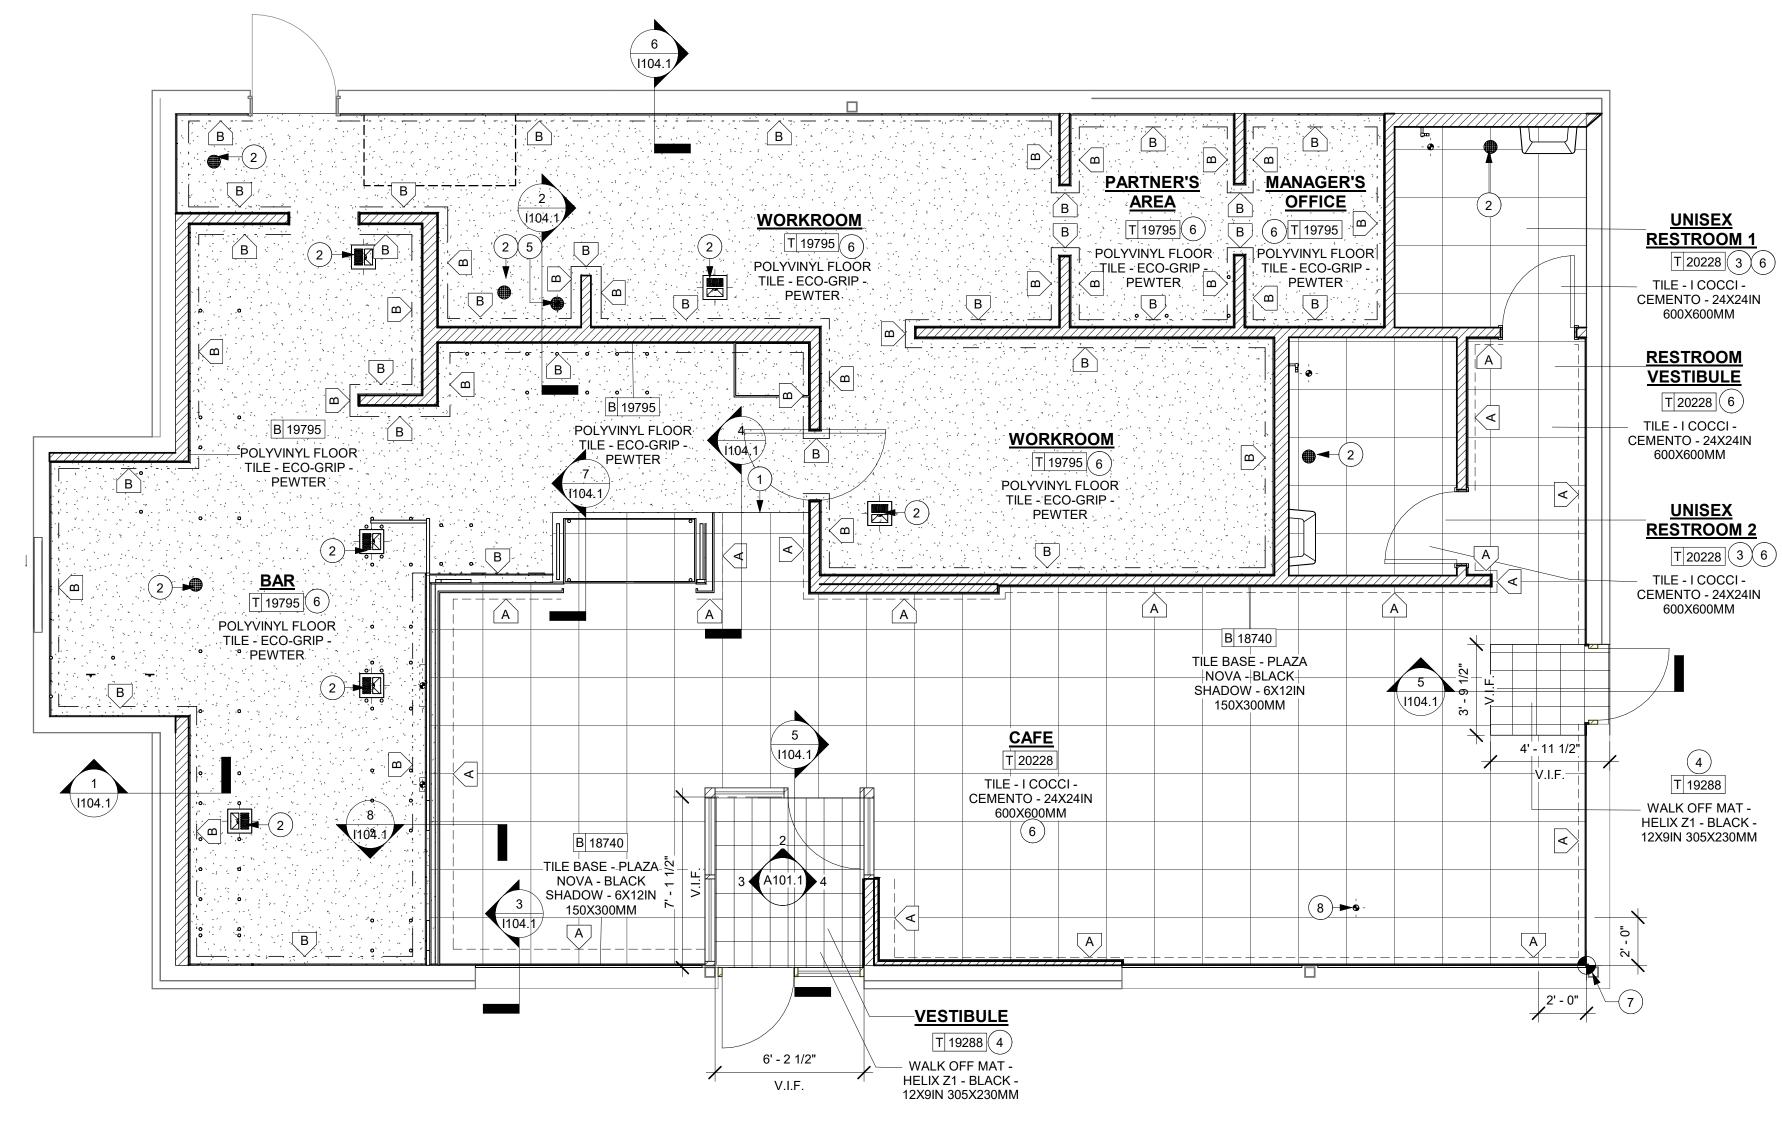

#### M E M O R A N D U M

To: City of Whitewater Plan and Architectural Review Commission

From: Allison Schwark, Zoning Administrator

Date: November 13, 2023

Re: Site Plan review for the interior plan for Starbucks located at 1280 W Main Street, Parcel # /A 170900002.

#### **Description of the Proposal**

The applicant is proposing an interior site plan review for the Starbucks location at 1280 W Main Street. The exterior shell of the building has been previously approved; however the applicants are ready to proceed with interior design, and finalization of the complete site plan for the building at this time.

#### Planner's Recommendations

Staff recommends **approval** of the interior site plan review for the Starbucks located at 1280 W Main Street as it appears to be in compliance with all aspects of the B-1 zoning district, as well as City of Whitewater Zoning Ordinance.