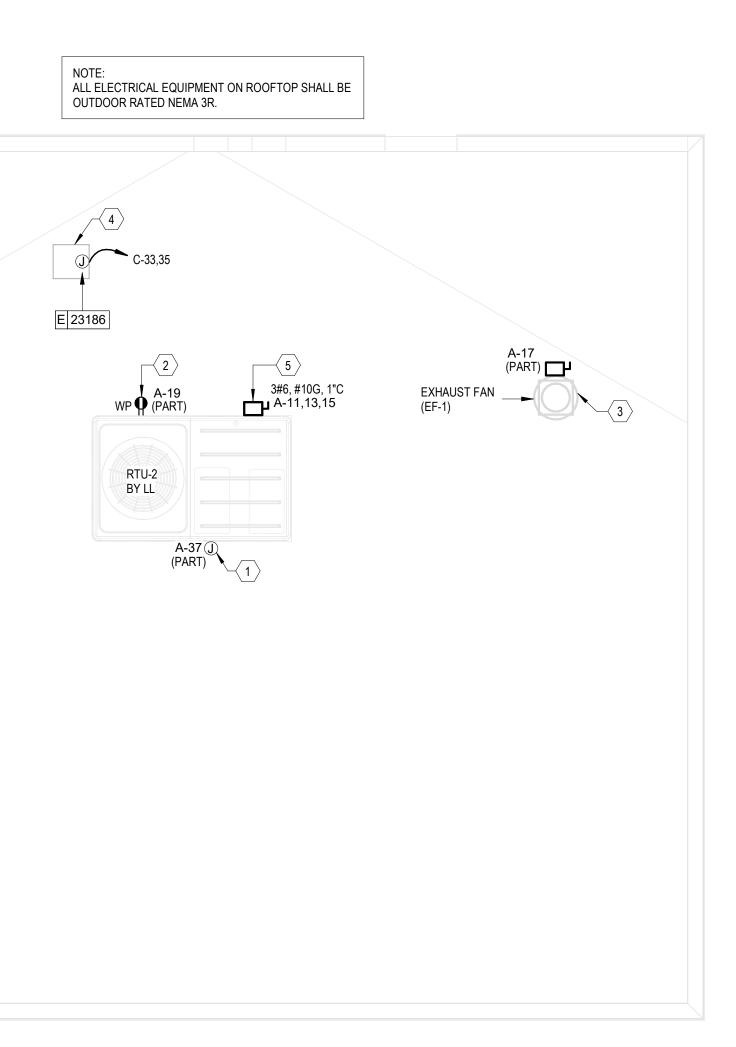

#### M E M O R A N D U M

To: City of Whitewater Plan and Architectural Review Commission

From: Allison Schwark, Zoning Administrator

Date: November 13, 2023

Re: Site Plan review for the interior plan for Starbucks located at 1280 W Main Street, Parcel # /A 170900002.

| Summary of Request                      |                                                                                     |  |  |
|-----------------------------------------|-------------------------------------------------------------------------------------|--|--|
| Requested Approvals:                    | Site Plan review for the interior plan for Starbucks located at 1280 W Main Street. |  |  |
| Location:                               | Parcel # /A 170900002                                                               |  |  |
| Current Land Use:                       | Zoned-B1                                                                            |  |  |
| Proposed Land Use:                      | Coffee Shop                                                                         |  |  |
| Current Zoning:                         | B-1-Community Business District                                                     |  |  |
| Proposed Zoning:                        | B-1 – Community Business District                                                   |  |  |
| Future Land Use,<br>Comprehensive Plan: | Community Business                                                                  |  |  |

#### **Description of the Proposal**

The applicant is proposing an interior site plan review for the Starbucks location at 1280 W Main Street. The exterior shell of the building has been previously approved; however the applicants are ready to proceed with interior design, and finalization of the complete site plan for the building at this time.

#### Planner's Recommendations

Staff recommends **approval** of the interior site plan review for the Starbucks located at 1280 W Main Street as it appears to be in compliance with all aspects of the B-1 zoning district, as well as City of Whitewater Zoning Ordinance.