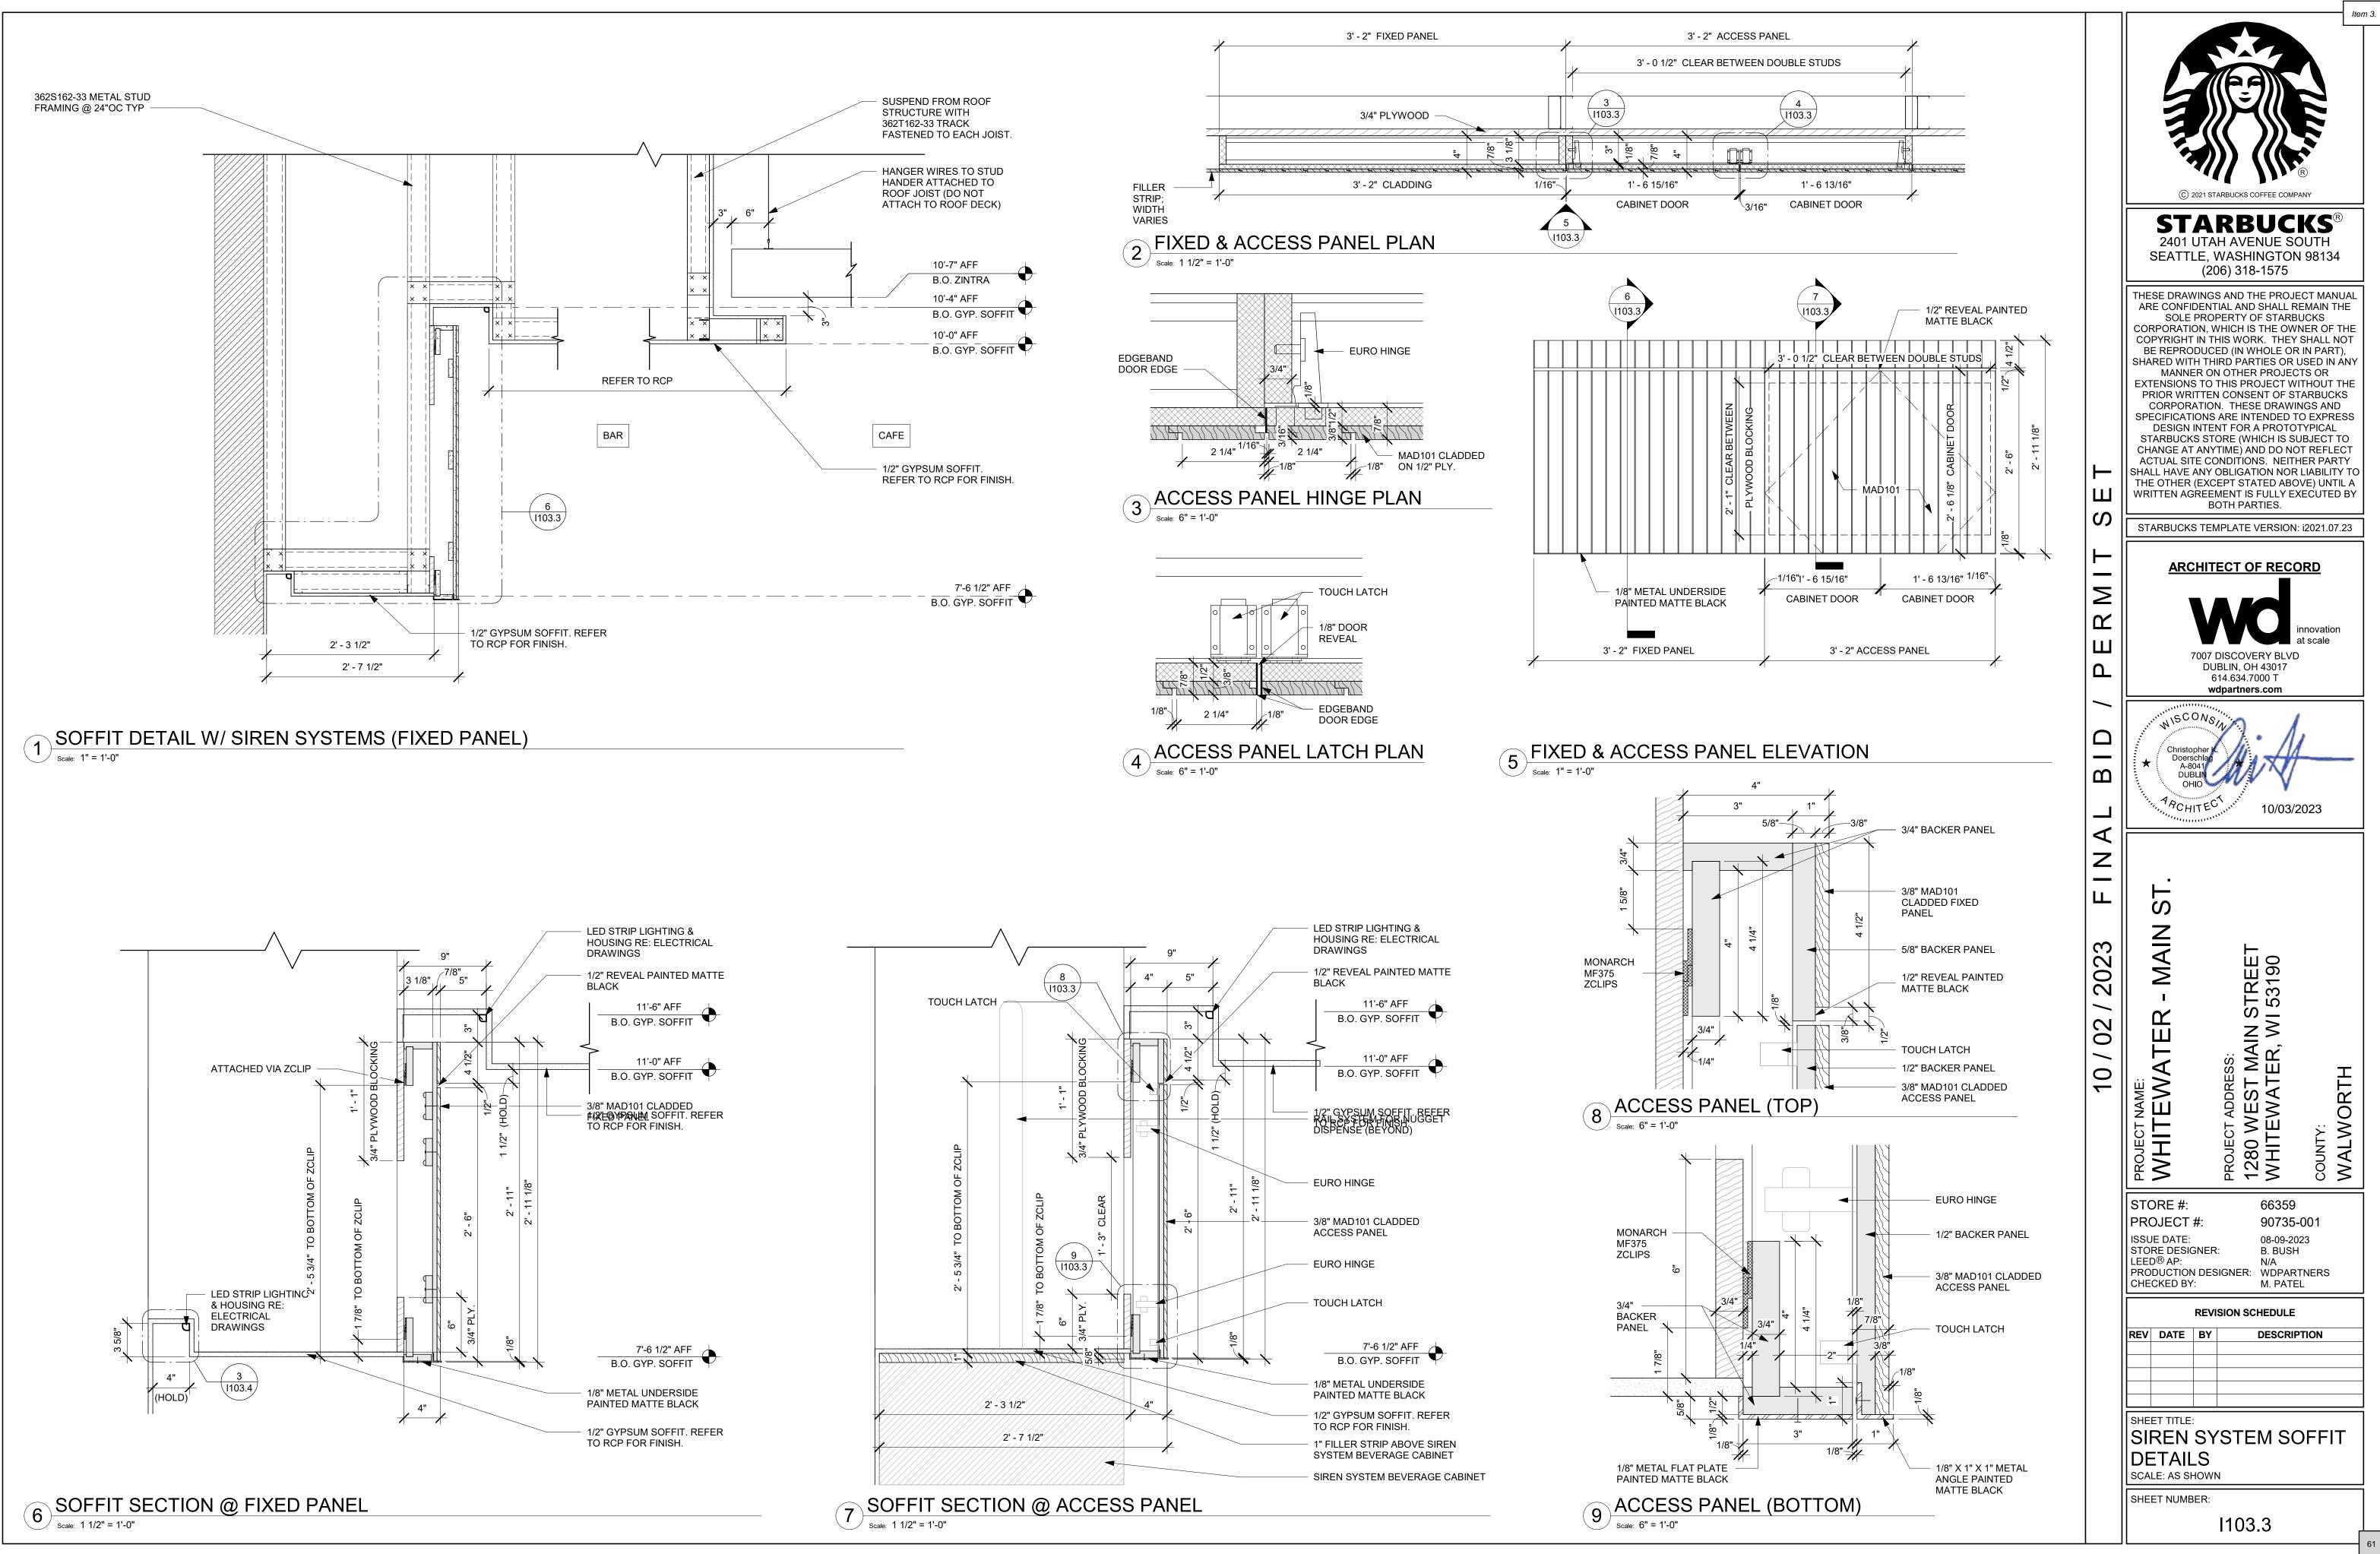

#### Planner's Recommendations

Staff recommends **approval** of the interior site plan review for the Starbucks located at 1280 W Main Street as it appears to be in compliance with all aspects of the B-1 zoning district, as well as City of Whitewater Zoning Ordinance.

#### ARCHITECTURAL SYMBOL LEGEND ABBREVIATIONS

| N                   | 0 2<br>Scale: X =X | 4                        |                                     | -                                          | -                                 |
|---------------------|--------------------|--------------------------|-------------------------------------|--------------------------------------------|-----------------------------------|
| NORTH<br>ARROW      |                    | GRAPHIC<br>SCALE         | DATUM<br>POINT                      | EXTERIOR<br>ELEVATION<br>CALL-OUT          | INTERIOR<br>ELEVATION<br>CALL-OUT |
|                     | -                  | ×x)                      | XXXX AFF                            | / <sup>X' XX"</sup> /                      | $\bigcirc$                        |
| SECTION<br>CALL-OUT | DETAIL<br>CALL-OUT | SHEET<br>NOTE<br>CALLOUT | ABOVE FINISH<br>FLOOR<br>HEIGHT TAG | FINISH FACE TO<br>FINISH FACE<br>DIMENSION | REVISION<br>CLOUD                 |
| $\mathbf{x}$        | P XXXXX            | XXXXXX                   | DXXXXXXXXX                          | WXXXXX                                     |                                   |
| REVISION<br>TAG     | PAINT<br>TAG       | DESIGN ID<br>TAG         | DOOR<br>TAG                         | WINDOW<br>TAG                              | INTERIOR<br>WALL TAG              |

## SCOPE OF WORK

TENANT FITOUT INTO NEW SHELL BUILDING

- NEW WORK INCLUDES:
- 1. (N) CEILING (N) FLOORING, FINISHES AND FURNISHINGS
- (N) SITE WORK & TRASH ENCLOSURE
- (N) RESTROOMS
- (N) PARTITION WALLS (N) ELECTRICAL & LIGHTING SYSTEMS
- (N) NEW DUCTWORK & HVAC EQUIPMENT
- (N) CASEWORK AND SPECIALTY EQUIPMENT