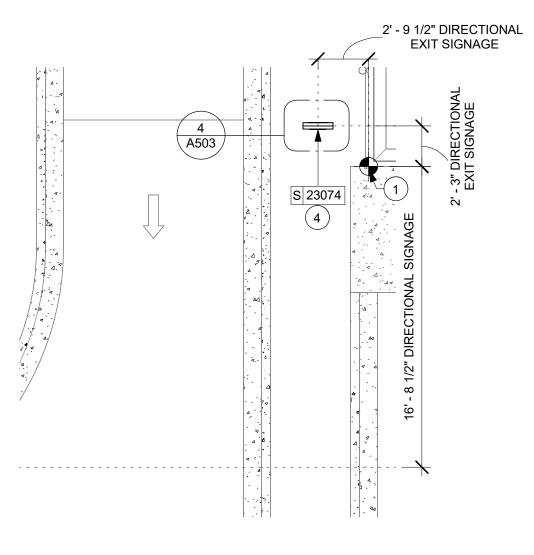

#### ARCHITECTURAL SYMBOL LEGEND ABBREVIATIONS

| N                   | 0 2<br>Scale: X =X | 4                        |                                     | -                                          | -                                 |
|---------------------|--------------------|--------------------------|-------------------------------------|--------------------------------------------|-----------------------------------|
| NORTH<br>ARROW      |                    | GRAPHIC<br>SCALE         | DATUM<br>POINT                      | EXTERIOR<br>ELEVATION<br>CALL-OUT          | INTERIOR<br>ELEVATION<br>CALL-OUT |
|                     | -                  | ×x)                      | XXXX AFF                            | / <sup>X' XX"</sup> /                      | $\bigcirc$                        |
| SECTION<br>CALL-OUT | DETAIL<br>CALL-OUT | SHEET<br>NOTE<br>CALLOUT | ABOVE FINISH<br>FLOOR<br>HEIGHT TAG | FINISH FACE TO<br>FINISH FACE<br>DIMENSION | REVISION<br>CLOUD                 |
| $\mathbf{x}$        | P XXXXX            | XXXXXX                   | DXXXXXXXXX                          | WXXXXX                                     |                                   |
| REVISION<br>TAG     | PAINT<br>TAG       | DESIGN ID<br>TAG         | DOOR<br>TAG                         | WINDOW<br>TAG                              | INTERIOR<br>WALL TAG              |

## AERIAL MAP

## VICINITY PLAN

| CAB<br>CL<br>CLG<br>CM<br>CTR<br>CX<br>CXA                                                                                                                                      | CABINET<br>CENTER LINE<br>CEILING<br>STARBUCKS<br>CONSTRUCTION MANAGER<br>CENTER<br>COMMISSIONING<br>COMMISSIONING AGENT                                                                                                                                                                                                                                                          |
|---------------------------------------------------------------------------------------------------------------------------------------------------------------------------------|-----------------------------------------------------------------------------------------------------------------------------------------------------------------------------------------------------------------------------------------------------------------------------------------------------------------------------------------------------------------------------------|
| DEG<br>DET<br>DIA<br>DIM<br>DM<br>DN                                                                                                                                            | DEGREE<br>DETAIL<br>DIAMETER<br>DIMENSION<br>STARBUCKS<br>DESIGN MANAGER<br>DOWN                                                                                                                                                                                                                                                                                                  |
| EA<br>EL<br>EQ<br>EXIST<br>EXT                                                                                                                                                  | EACH<br>ELEVATION<br>EQUAL<br>EXISTING<br>EXTERIOR                                                                                                                                                                                                                                                                                                                                |
| FF&E<br>FLR<br>FOH<br>FOIC<br>FOIO<br>FT                                                                                                                                        | FURNITURE,<br>FIXTURE, AND EQUIPMENT<br>FLOOR<br>FRONT OF HOUSE<br>FURNISHED BY OWNER,<br>INSTALLED BY CONTRACTOR<br>FURNISHED BY OWNER<br>INSTALLED BY OWNER<br>FOOT/FEET                                                                                                                                                                                                        |
| G<br>GC<br>GWB                                                                                                                                                                  | GROUND<br>GENERAL CONTRACTOR<br>GYPSUM WALLBOARD                                                                                                                                                                                                                                                                                                                                  |
| HORIZ<br>HR<br>HT                                                                                                                                                               | HOLLOW CORE<br>HARDWARE<br>HOLLOW METAL<br>HORIZONTAL<br>HOUR<br>HEIGHT<br>HEATING, VENTILATING<br>AND AIR CONDITIONING                                                                                                                                                                                                                                                           |
| I.D.                                                                                                                                                                            | INSIDE DIAMETER                                                                                                                                                                                                                                                                                                                                                                   |
| LEED                                                                                                                                                                            | LEADERSHIP IN ENERGY<br>AND ENVIRONMENTAL DESIGN                                                                                                                                                                                                                                                                                                                                  |
| LL<br>LV                                                                                                                                                                        | LANDLORD<br>LOW VOLTAGE                                                                                                                                                                                                                                                                                                                                                           |
|                                                                                                                                                                                 | LANDLORD                                                                                                                                                                                                                                                                                                                                                                          |
| LV<br>MAX<br>MEP<br>MFR                                                                                                                                                         | LANDLORD<br>LOW VOLTAGE<br>MAXIMUM<br>"MECHANICAL, ELECTRICAL<br>AND PLUMBING"<br>MANUFACTURER<br>MINIMUM                                                                                                                                                                                                                                                                         |
| LV<br>MAX<br>MEP<br>MFR<br>MIN<br>NIC<br>NL                                                                                                                                     | LANDLORD<br>LOW VOLTAGE<br>MAXIMUM<br>"MECHANICAL, ELECTRICAL<br>AND PLUMBING"<br>MANUFACTURER<br>MINIMUM<br>NOT IN CONTRACT<br>NIGHT LIGHT                                                                                                                                                                                                                                       |
| LV<br>MAX<br>MEP<br>MFR<br>MIN<br>NIC<br>NL<br>NTS<br>OC                                                                                                                        | LANDLORD<br>LOW VOLTAGE<br>MAXIMUM<br>"MECHANICAL, ELECTRICAL<br>AND PLUMBING"<br>MANUFACTURER<br>MINIMUM<br>NOT IN CONTRACT<br>NIGHT LIGHT<br>NOT TO SCALE<br>ON CENTER                                                                                                                                                                                                          |
| LV<br>MAX<br>MEP<br>MFR<br>MIN<br>NIC<br>NL<br>NTS<br>OC<br>O.D.<br>PIR<br>PLC<br>REF<br>REQ'D<br>REV                                                                           | LANDLORD<br>LOW VOLTAGE<br>MAXIMUM<br>"MECHANICAL, ELECTRICAL<br>AND PLUMBING"<br>MANUFACTURER<br>MINIMUM<br>NOT IN CONTRACT<br>NIGHT LIGHT<br>NOT TO SCALE<br>ON CENTER<br>OUTSIDE DIAMETER<br>PASSIVE INFRARED SENSOR                                                                                                                                                           |
| LV<br>MAX<br>MEP<br>MFR<br>MIN<br>NIC<br>NL<br>NTS<br>OC<br>O.D.<br>PIR<br>PLC<br>REF<br>REQ <sup>1</sup> D<br>REV<br>RND<br>SB<br>SC<br>SF<br>SHT<br>SIM                       | LANDLORD<br>LOW VOLTAGE<br>MAXIMUM<br>"MECHANICAL, ELECTRICAL<br>AND PLUMBING"<br>MANUFACTURER<br>MINIMUM<br>NOT IN CONTRACT<br>NIGHT LIGHT<br>NOT TO SCALE<br>ON CENTER<br>OUTSIDE DIAMETER<br>PASSIVE INFRARED SENSOR<br>PLACE<br>RADIUS<br>REFERENCE<br>REQUIRED<br>REVISION                                                                                                   |
| LV<br>MAX<br>MEP<br>MFR<br>MIN<br>NIC<br>NL<br>NTS<br>OC<br>O.D.<br>PIR<br>PLC<br>REF<br>REQ'D<br>REV<br>RND<br>SB<br>SC<br>SF<br>SHT<br>SIM<br>SPEC                            | LANDLORD<br>LOW VOLTAGE<br>MAXIMUM<br>"MECHANICAL, ELECTRICAL<br>AND PLUMBING"<br>MANUFACTURER<br>MINIMUM<br>NOT IN CONTRACT<br>NIGHT LIGHT<br>NOT TO SCALE<br>ON CENTER<br>OUTSIDE DIAMETER<br>PASSIVE INFRARED SENSOR<br>PLACE<br>RADIUS<br>REFERENCE<br>REQUIRED<br>REVISION<br>ROUND<br>STARBUCKS<br>SOLID CORE<br>SQUARE FEET<br>SHEET<br>SIMILAR<br>SPECIFICATION           |
| LV<br>MAX<br>MEP<br>MFR<br>MIN<br>NIC<br>NL<br>NTS<br>OC<br>O.D.<br>PIR<br>PLC<br>REF<br>REQ'D<br>RD<br>REF<br>REV<br>RND<br>SB<br>SC<br>SF<br>SHT<br>SIM<br>SPEC<br>SQ<br>TEMP | LANDLORD<br>LOW VOLTAGE<br>MAXIMUM<br>"MECHANICAL, ELECTRICAL<br>AND PLUMBING"<br>MANUFACTURER<br>MINIMUM<br>NOT IN CONTRACT<br>NIGHT LIGHT<br>NOT TO SCALE<br>ON CENTER<br>OUTSIDE DIAMETER<br>PASSIVE INFRARED SENSOR<br>PLACE<br>RADIUS<br>REFERENCE<br>REQUIRED<br>REVISION<br>ROUND<br>STARBUCKS<br>SOLID CORE<br>SQUARE FEET<br>SHEET<br>SIMILAR<br>SPECIFICATION<br>SQUARE |