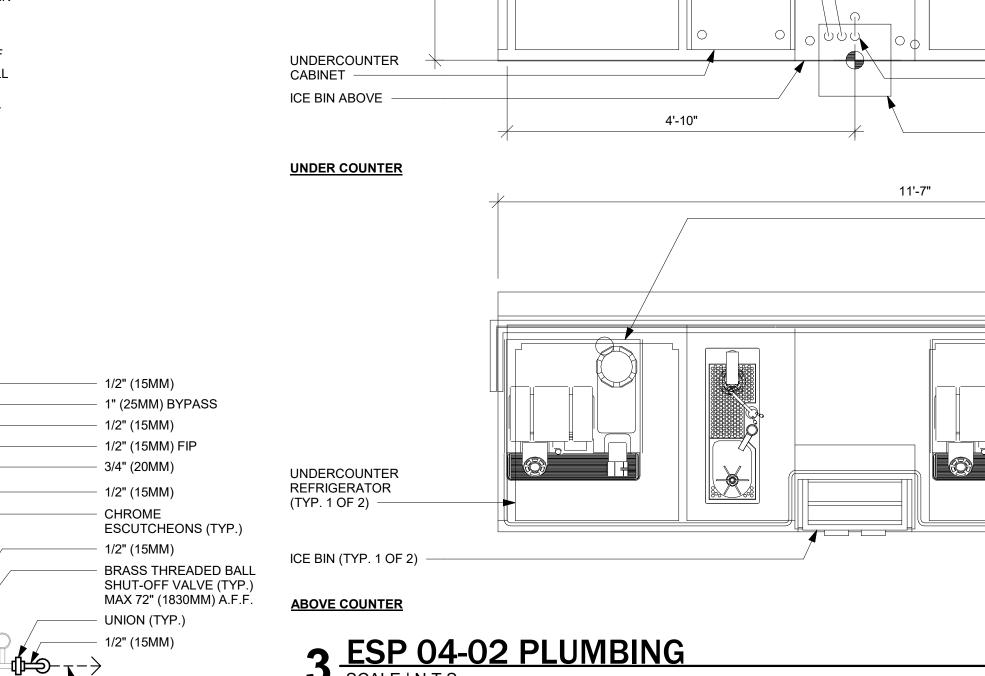

#### Planner's Recommendations

Staff recommends **approval** of the interior site plan review for the Starbucks located at 1280 W Main Street as it appears to be in compliance with all aspects of the B-1 zoning district, as well as City of Whitewater Zoning Ordinance.

#### ARCHITECTURAL SYMBOL LEGEND ABBREVIATIONS

| N                   | 0 2<br>Scale: X =X | 4                        |                                     | -                                          | -                                 |
|---------------------|--------------------|--------------------------|-------------------------------------|--------------------------------------------|-----------------------------------|
| NORTH<br>ARROW      |                    | GRAPHIC<br>SCALE         | DATUM<br>POINT                      | EXTERIOR<br>ELEVATION<br>CALL-OUT          | INTERIOR<br>ELEVATION<br>CALL-OUT |
|                     | -                  | ×x)                      | XXXX AFF                            | / <sup>X' XX"</sup> /                      | $\bigcirc$                        |
| SECTION<br>CALL-OUT | DETAIL<br>CALL-OUT | SHEET<br>NOTE<br>CALLOUT | ABOVE FINISH<br>FLOOR<br>HEIGHT TAG | FINISH FACE TO<br>FINISH FACE<br>DIMENSION | REVISION<br>CLOUD                 |
| $\mathbf{x}$        | P XXXXX            | XXXXXX                   | DXXXXXXXXX                          | WXXXXX                                     |                                   |
| REVISION<br>TAG     | PAINT<br>TAG       | DESIGN ID<br>TAG         | DOOR<br>TAG                         | WINDOW<br>TAG                              | INTERIOR<br>WALL TAG              |