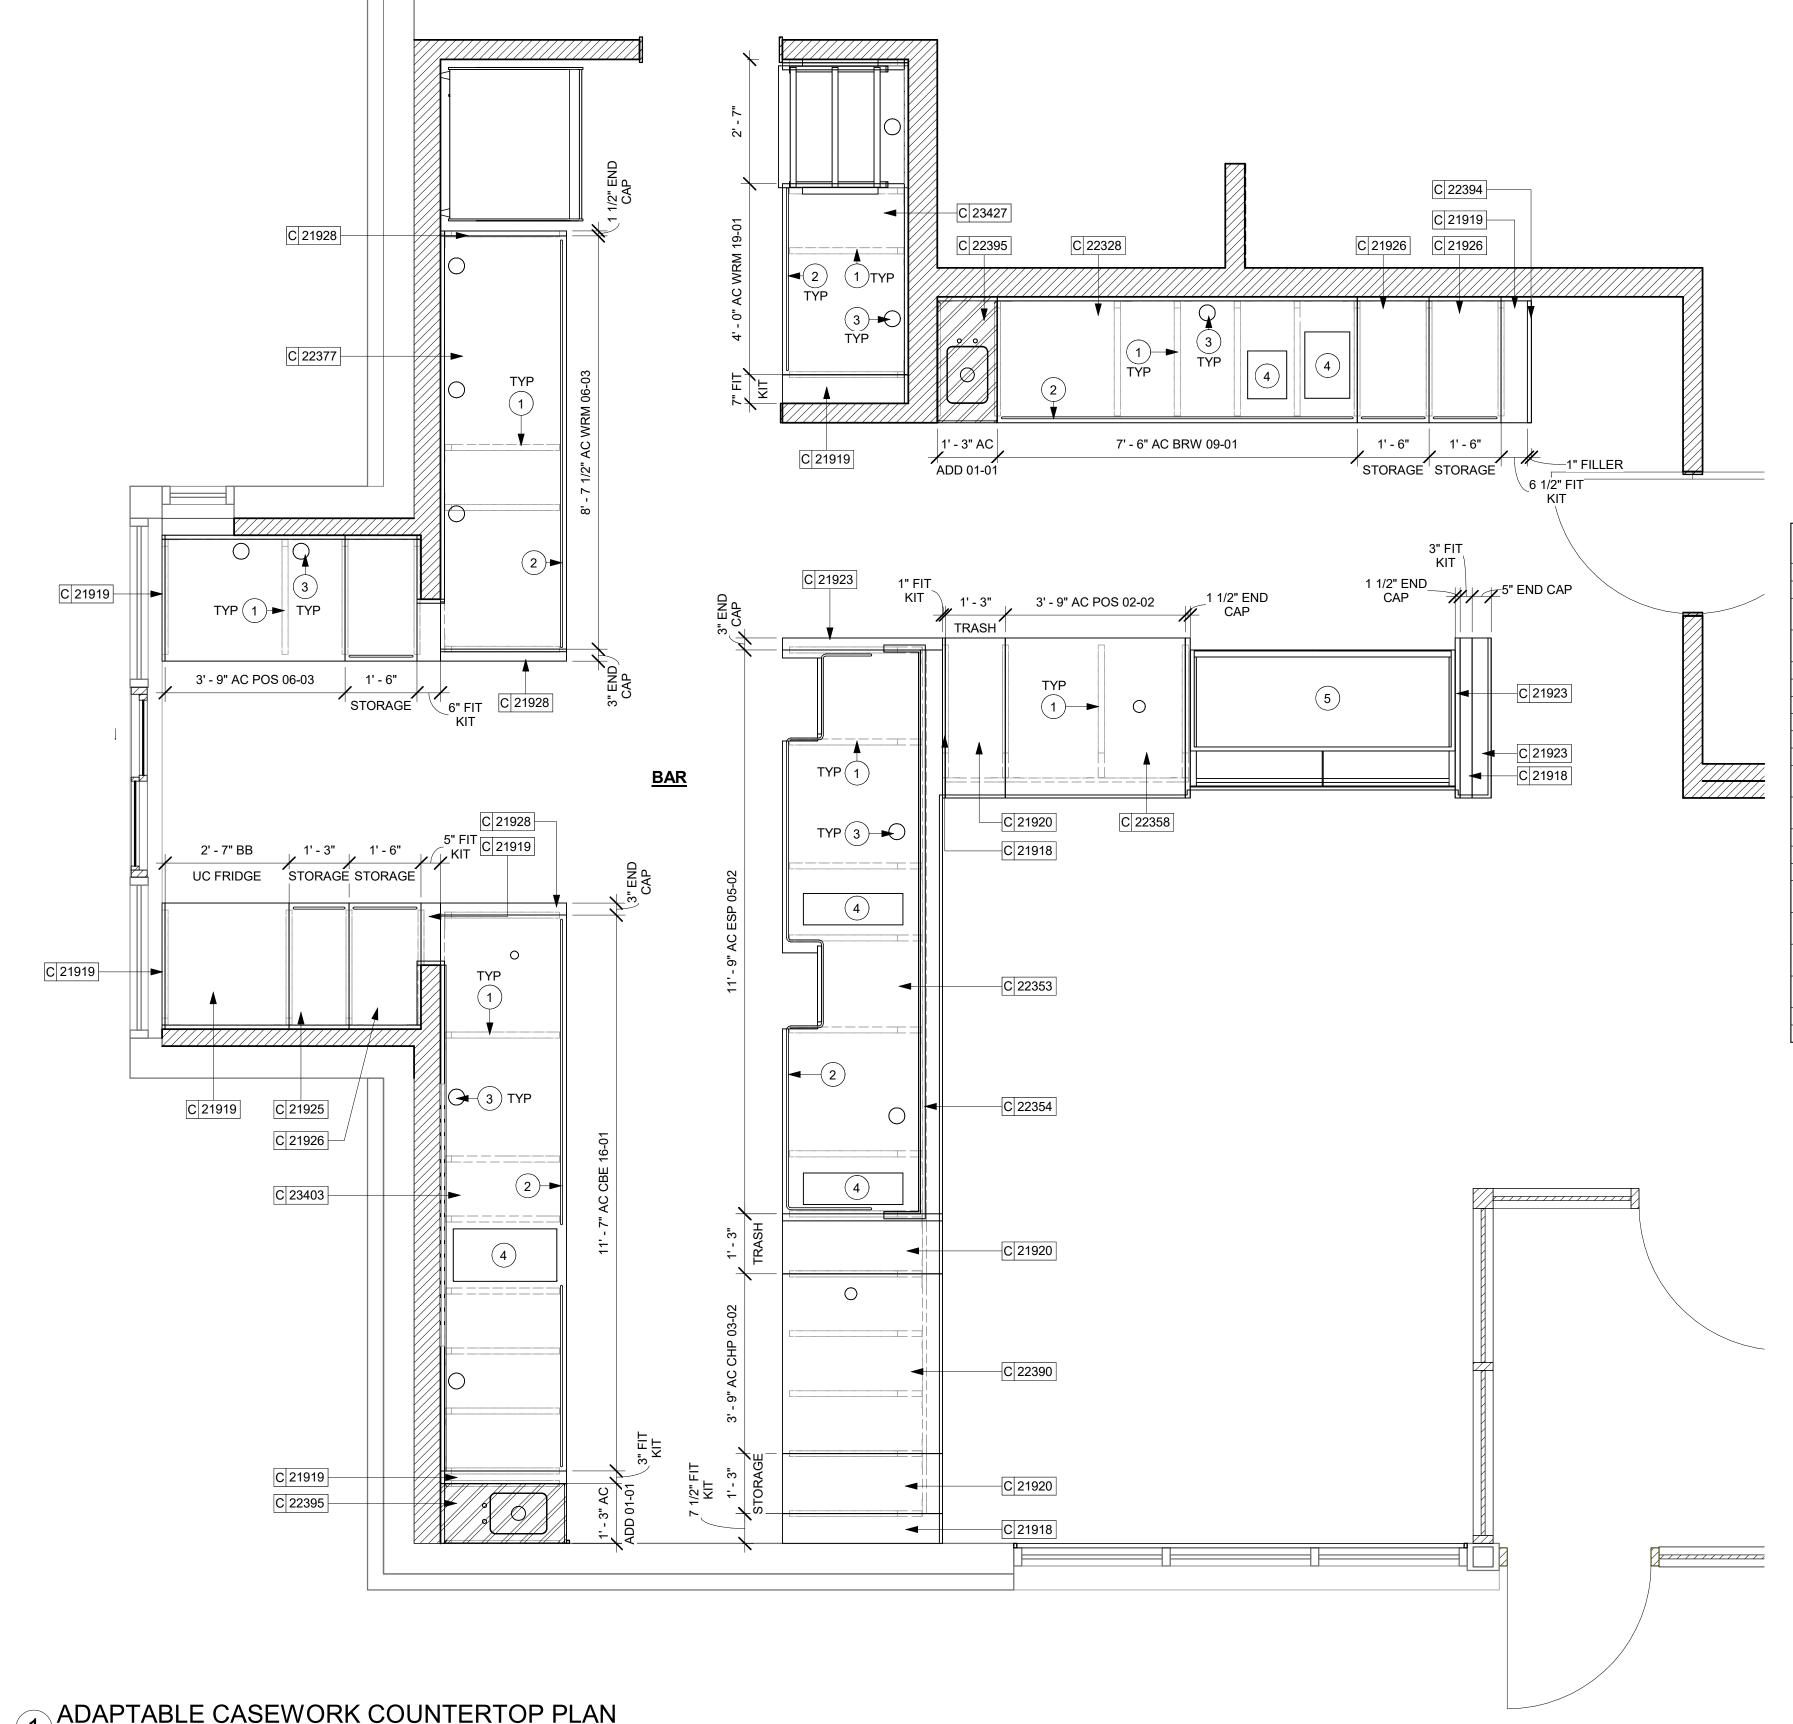

## **BUILDING INFORMATION**

GROSS BULDING AREA: NET AREA: CONSTRUCTION TYPE: OCCUPANCY TYPE: PROPOSED USE: SPRINKLER PROTECTION: FIRE ALARM:

TOTAL INTERIOR OCCUPANT LOAD: 53 (SEE G002.1 FOR MORE INFO) TOTAL INTERIOR SEATING: TOTAL EXTERIOR SEATING: