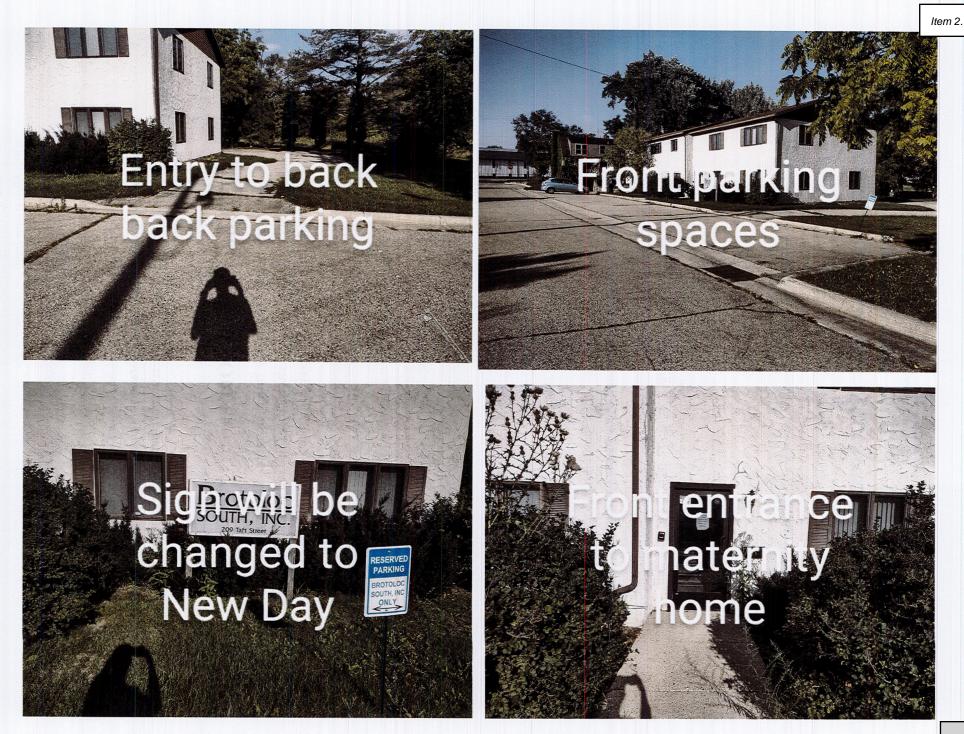

## Statement of use

We will use half of the lower floor for a pregnancy resource center (New Day Women's clinic). They will have an average of 2 volunteers and another employee, during hours of operation Monday/Tuesday/Thursday 9-3.

The other half of the lower floor will be rented to another business (an office or other such business).

The top floor of the building will be used for a maternity home. There will be up to 3 participants living there at a time, plus a house mother to help care for the women.

## Floor plans

The lower portion that will be New Day Women's Clinic will have about 1250 square feet. The entrance will be in the back of the building.

The other lower portion will be about 1250 square feet. The entrance will be from the north side front (Taft St)

The upper level will be about 2500 square feet. The main entrance will be in the front south side (Taft St.), with an additional back entrance on the north side of the building.

There will be no major changes to the layout of the building.