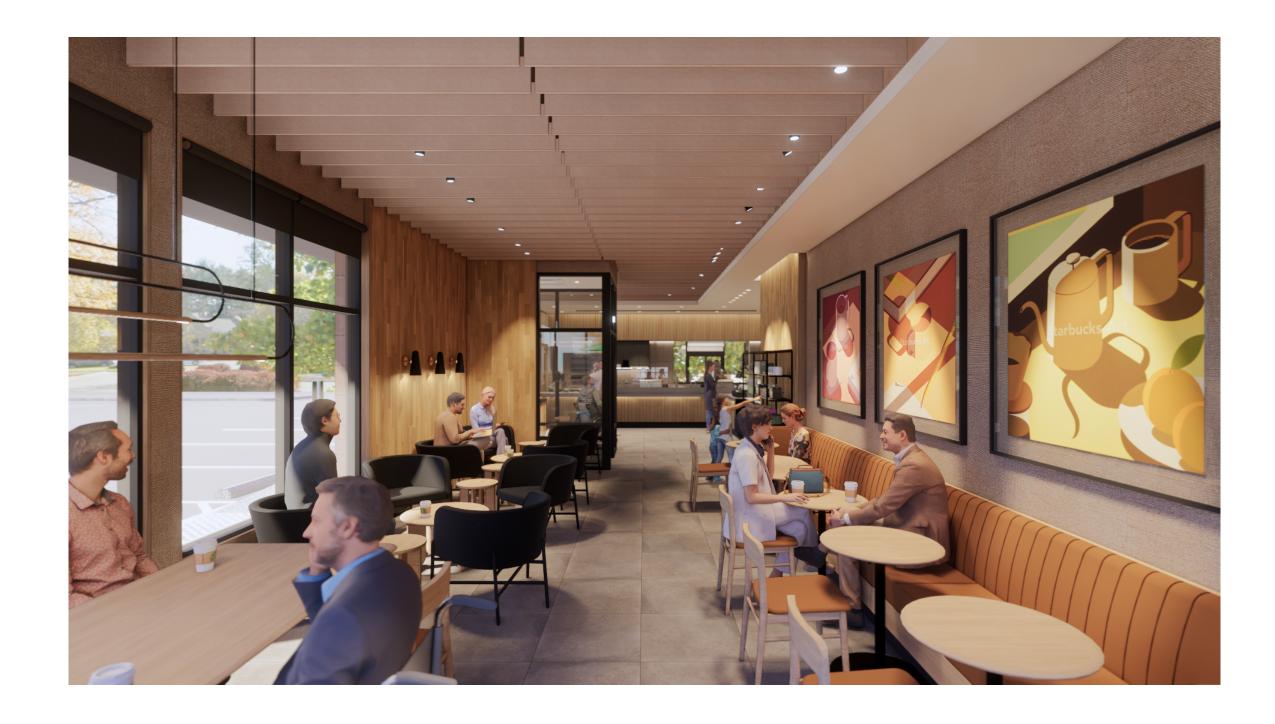

#### **Description of the Proposal**

The applicant is proposing an interior site plan review for the Starbucks location at 1280 W Main Street. The exterior shell of the building has been previously approved; however the applicants are ready to proceed with interior design, and finalization of the complete site plan for the building at this time.

#### Planner's Recommendations

Staff recommends **approval** of the interior site plan review for the Starbucks located at 1280 W Main Street as it appears to be in compliance with all aspects of the B-1 zoning district, as well as City of Whitewater Zoning Ordinance.