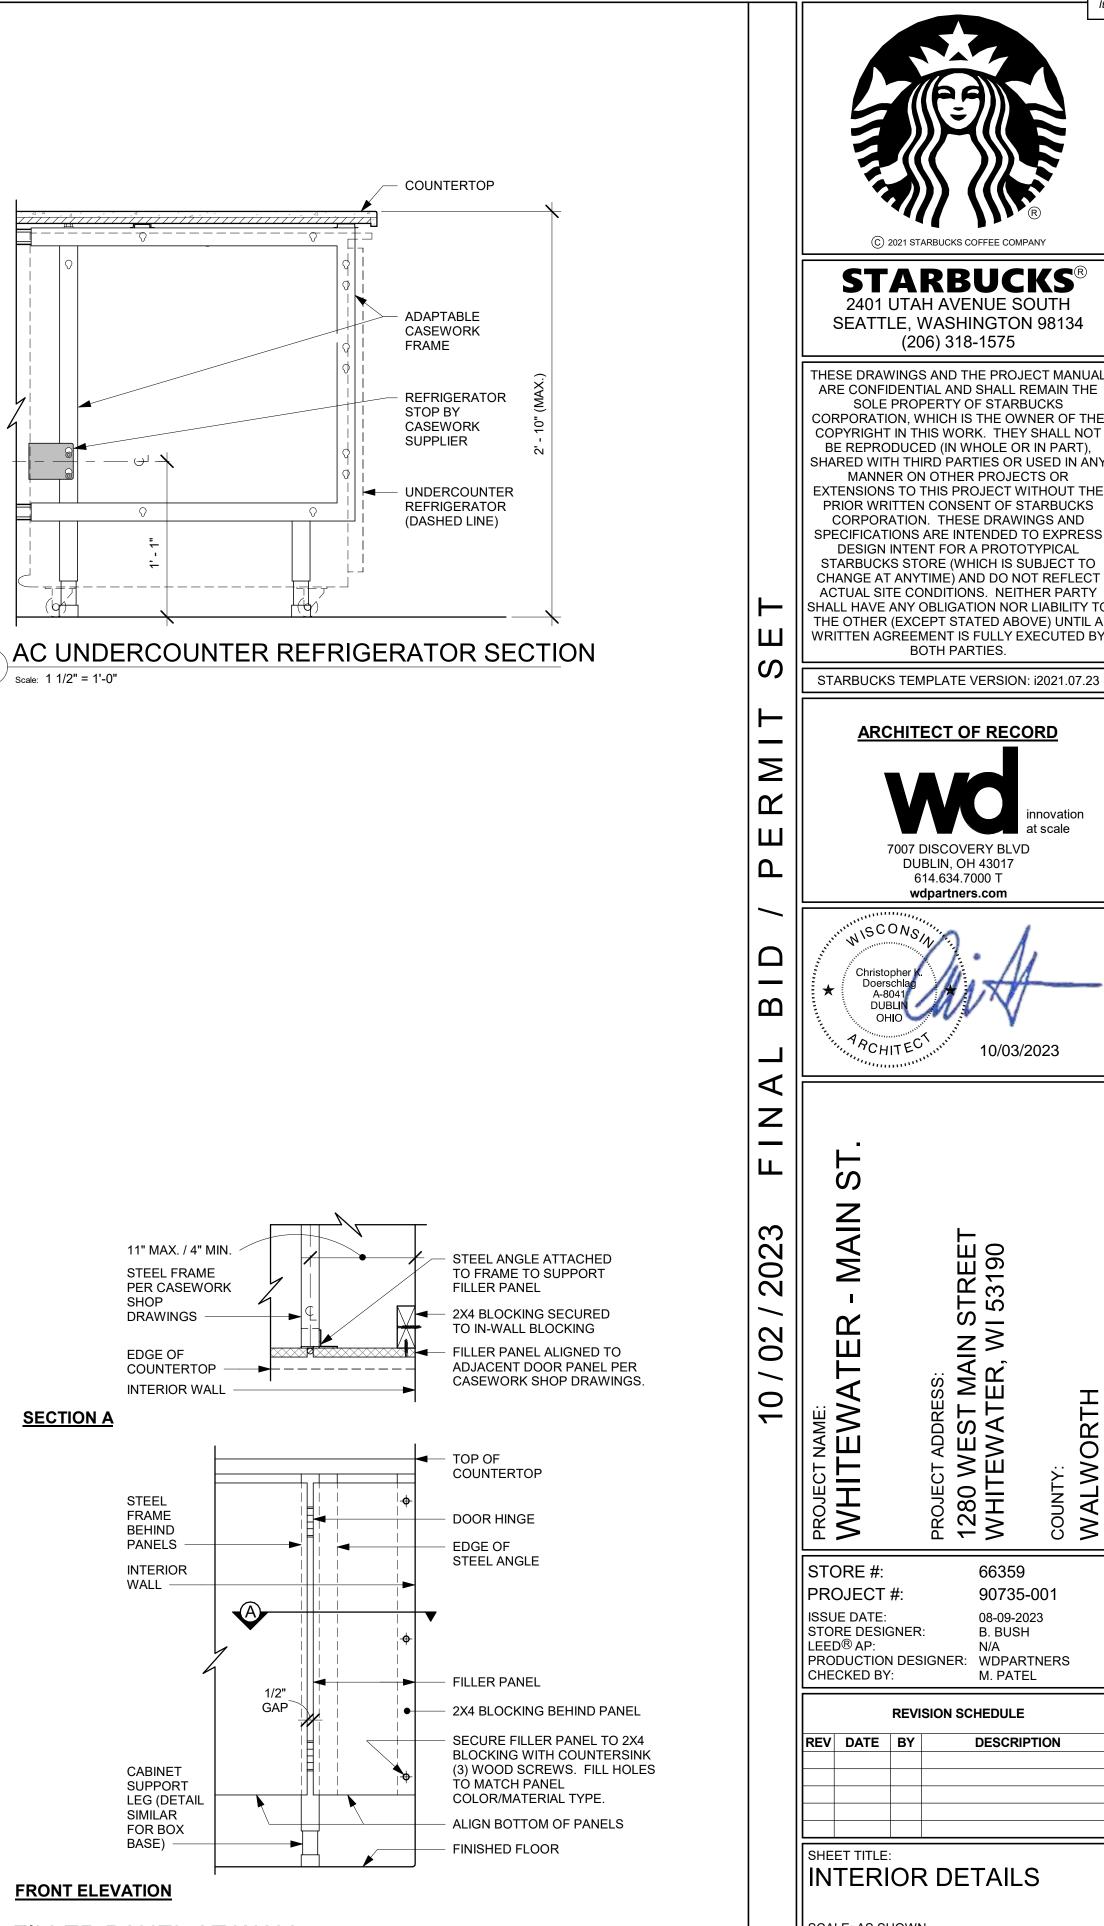

#### **Description of the Proposal**

The applicant is proposing an interior site plan review for the Starbucks location at 1280 W Main Street. The exterior shell of the building has been previously approved; however the applicants are ready to proceed with interior design, and finalization of the complete site plan for the building at this time.

#### Planner's Recommendations

Staff recommends **approval** of the interior site plan review for the Starbucks located at 1280 W Main Street as it appears to be in compliance with all aspects of the B-1 zoning district, as well as City of Whitewater Zoning Ordinance.