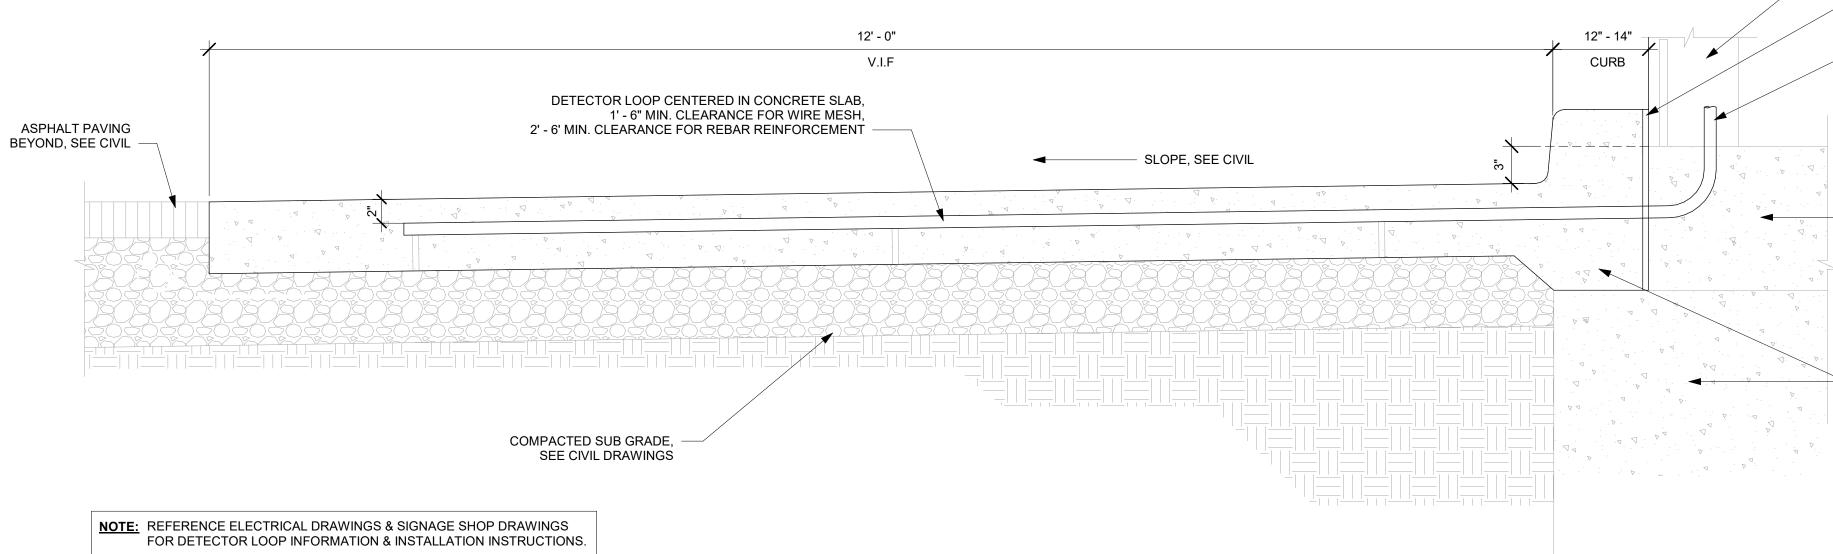

## **GENERAL NOTES**

- 1. THE DRAWINGS AND PROJECT MANUAL TOGETHER CONSTITUTE THE CONTRACT DOCUMENTS FOR CONSTRUCTION. ALL GENERAL REQUIREMENTS ARE TO BE MET AND ALL MATERIALS, FINISHES AND SYSTEMS ARE TO BE INSTALLED AND PERFORM PER SPECIFICATIONS UNLESS OTHERWISE NOTED.
- 2. GENERAL CONTRACTOR SHALL VISIT THE SITE, REVIEW THE BUILDING SHELL DRAWINGS AS SUBMITTED BY THE LANDLORD OR STARBUCKS AND BECOME THOROUGHLY FAMILIAR WITH THE SITE CONDITIONS PRIOR TO CONSTRUCTION.
- 3. GENERAL CONTRACTOR SHALL CONSULT WITH STARBUCKS CONSTRUCTION MANAGER TO RESOLVE ANY CHANGES, OMISSIONS OR PLAN DISCREPANCIES PRIOR TO CONSTRUCTION.
- 4. ALL WORK SHALL BE PERFORMED IN STRICT COMPLIANCE WITH LOCAL, COUNTY, STATE AND FEDERAL CODES AND ORDINANCES.
- 5. GENERAL CONTRACTOR SHALL VERIFY THE LOCATION OF ALL UTILITIES.
- 6. GENERAL CONTRACTOR TO VERIFY ALL DIMENSIONS, INCLUDING CLEARANCES REQUIRED BY OTHER TRADES AND NOTIFY STARBUCKS CONSTRUCTION MANAGER OF ANY DISCREPANCIES PRIOR TO PROCEEDING WITH THE WORK. ALL DIMENSIONS ARE TO THE FACE OF THE FINISHED SURFACE UNLESS NOTED OTHERWISE. ALL DIMENSIONS TO BE TAKEN FROM DESIGNATED DATUM POINT. DO NOT SCALE DRAWINGS.
- 7. GENERAL CONTRACTOR SHALL PATCH AND REPAIR ALL EXISTING WALLS, FLOORS, CEILINGS, OR OTHER SURFACES IDENTIFIED TO REMAIN THAT MAY BECOME DAMAGED DURING THE COURSE OF THE WORK.
- 8. THE GENERAL CONTRACTOR IS RESPONSIBLE FOR OBTAINING PERMITS FOR FIRE PROTECTION, PLUMBING, MECHANICAL, AND ELECTRICAL SYSTEMS PRIOR TO INSTALLATION OF SUCH SYSTEMS.
- 9. GENERAL CONTRACTOR SHALL RETAIN ONE SET OF PERMIT PLANS ON-SITE TO DOCUMENT ALL CHANGES MADE DURING CONSTRUCTION. THE RECORD DRAWINGS SHALL BE ISSUED TO THE OWNER AT PROJECT CLOSE-OUT AS DESCRIBED IN THE GENERAL REQUIREMENTS OF THE PROJECT MANUAL.
- 10. GENERAL CONTRACTOR IS RESPONSIBLE FOR COORDINATING DELIVERY OF MATERIALS FROM STARBUCKS CONTRACTED THIRD PARTY LOGISTICS DISTRIBUTION SERVICES AND VENDOR DIRECT SHIPMENTS. SEE THE PROJECT MANUAL FOR ADDITIONAL INFORMATION.
- 11. RESPONSIBILITY FOR SUPPLY AND DELIVERY OF MATERIALS AND EQUIPMENT IS IDENTIFIED IN THE DRAWING SCHEDULE SHEETS UNDER THE COLUMN LABELED "RESPONSIBILITY".
- 12. FOR THE PURPOSE OF THE DOCUMENTS, TO "INSTALL", SHALL MEAN TO PROVIDE ALL FASTENERS, MISCELLANEOUS HARDWARE, BLOCKING, ELECTRICAL CONNECTIONS, PLUMBING CONNECTIONS AND OTHER ITEMS REQUIRED FOR A COMPLETE AND OPERATIONAL INSTALLATION, UNLESS OTHERWISE NOTED.
- 13. ALL ITEM SUBSTITUTIONS MUST BE APPROVED BY THE STARBUCKS CONSTRUCTION MANAGER.