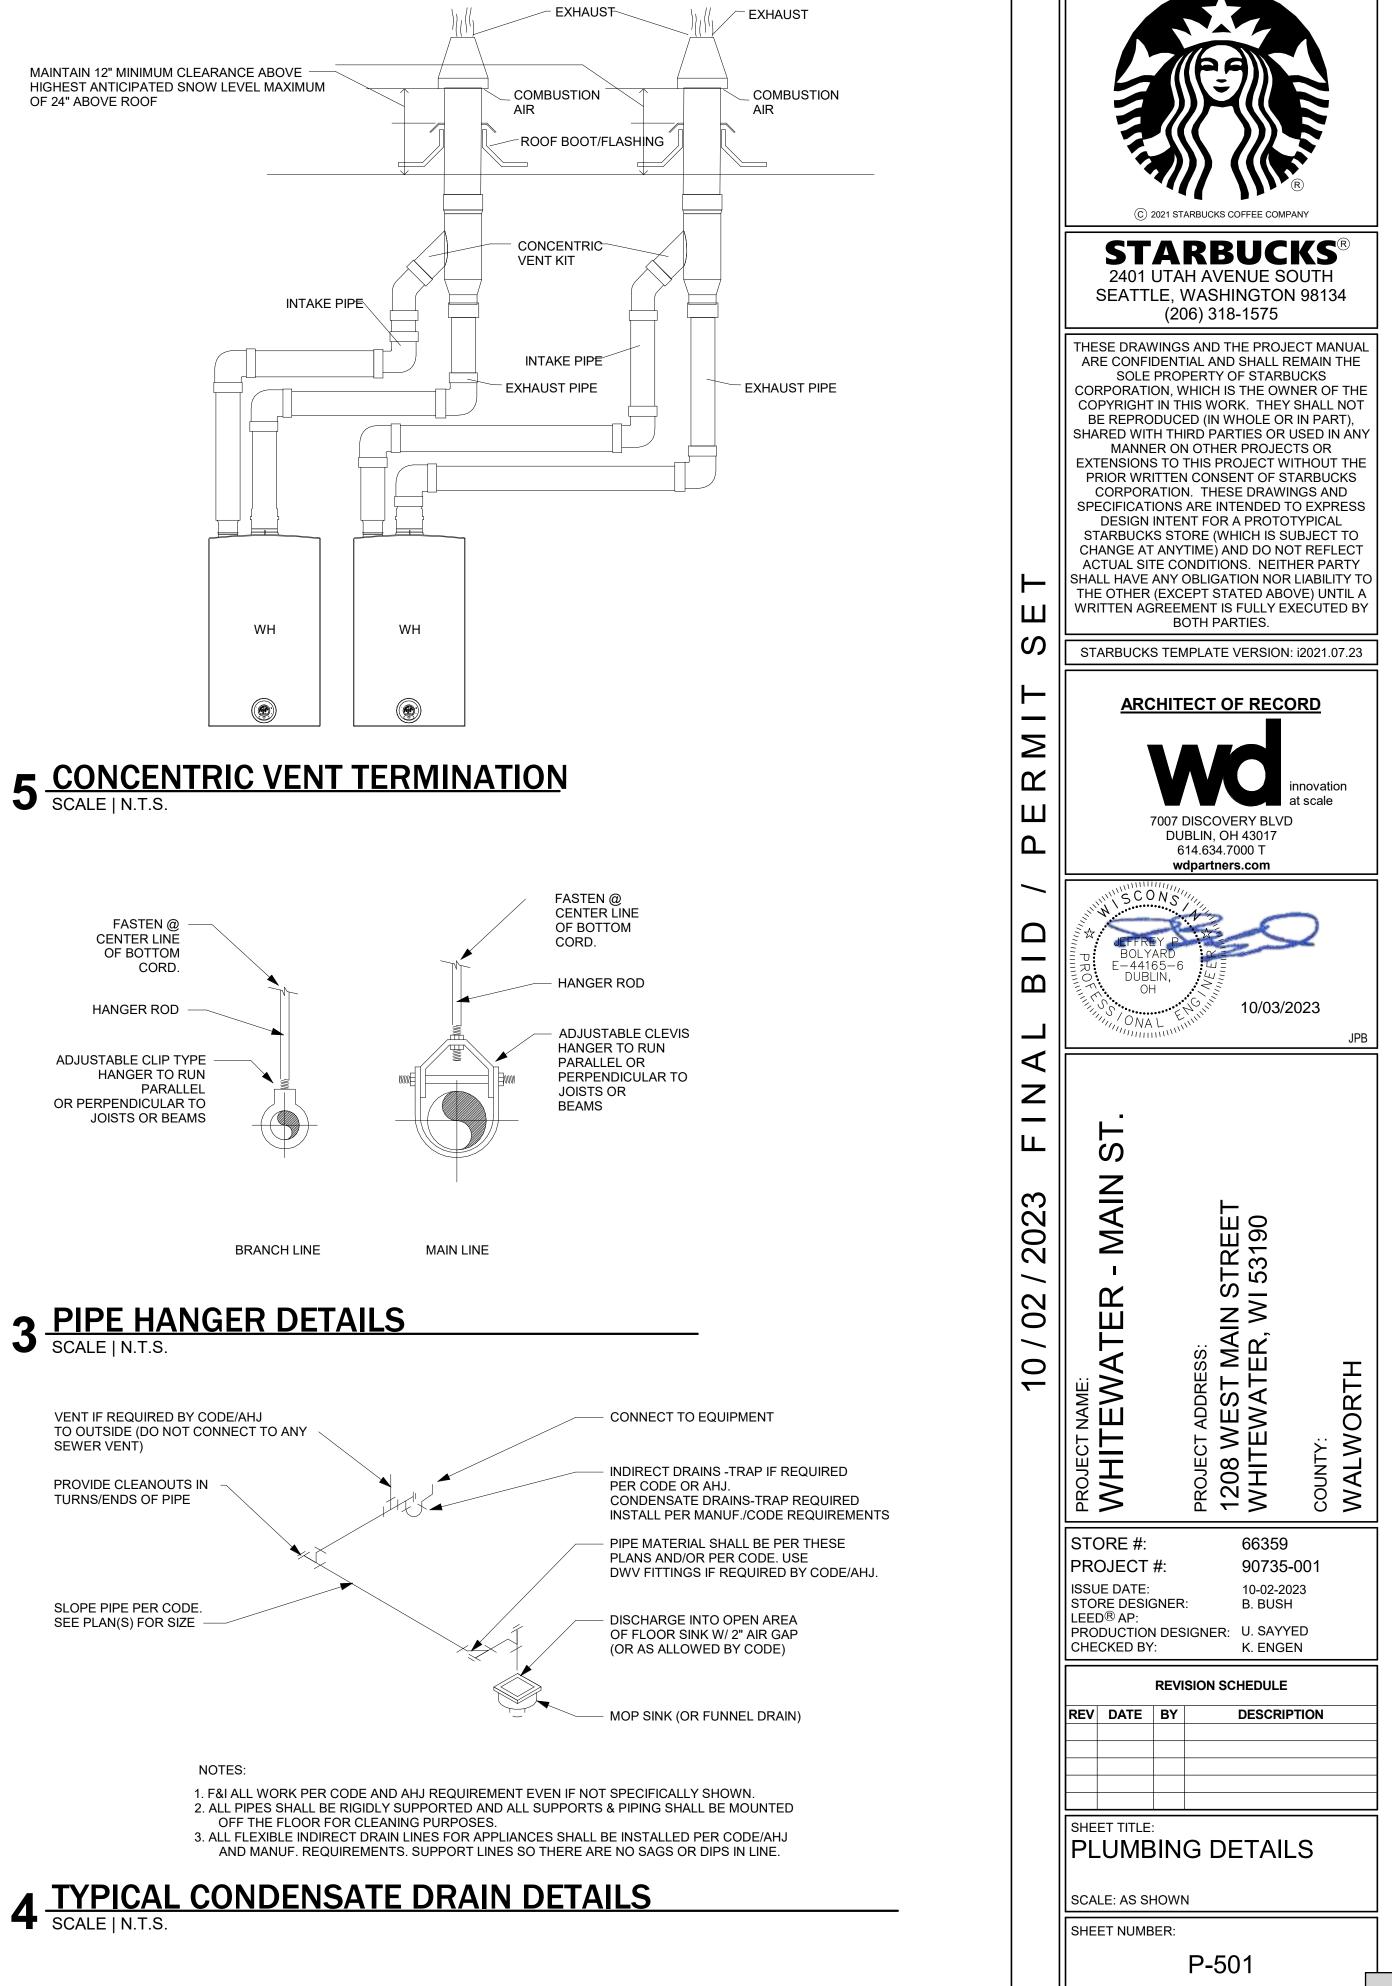

#### Planner's Recommendations

Staff recommends **approval** of the interior site plan review for the Starbucks located at 1280 W Main Street as it appears to be in compliance with all aspects of the B-1 zoning district, as well as City of Whitewater Zoning Ordinance.

#### ARCHITECTURAL SYMBOL LEGEND ABBREVIATIONS

| N                   | 0 2<br>Scale: X =X | 4                        |                                     | -                                          | -                                 |
|---------------------|--------------------|--------------------------|-------------------------------------|--------------------------------------------|-----------------------------------|
| NORTH<br>ARROW      |                    | GRAPHIC<br>SCALE         | DATUM<br>POINT                      | EXTERIOR<br>ELEVATION<br>CALL-OUT          | INTERIOR<br>ELEVATION<br>CALL-OUT |
|                     | -                  | ×x)                      | XXXX AFF                            | / <sup>X' XX"</sup> /                      | $\bigcirc$                        |
| SECTION<br>CALL-OUT | DETAIL<br>CALL-OUT | SHEET<br>NOTE<br>CALLOUT | ABOVE FINISH<br>FLOOR<br>HEIGHT TAG | FINISH FACE TO<br>FINISH FACE<br>DIMENSION | REVISION<br>CLOUD                 |
| $\mathbf{x}$        | P XXXXX            | XXXXXX                   | DXXXXXXXXX                          | WXXXXX                                     |                                   |
| REVISION<br>TAG     | PAINT<br>TAG       | DESIGN ID<br>TAG         | DOOR<br>TAG                         | WINDOW<br>TAG                              | INTERIOR<br>WALL TAG              |