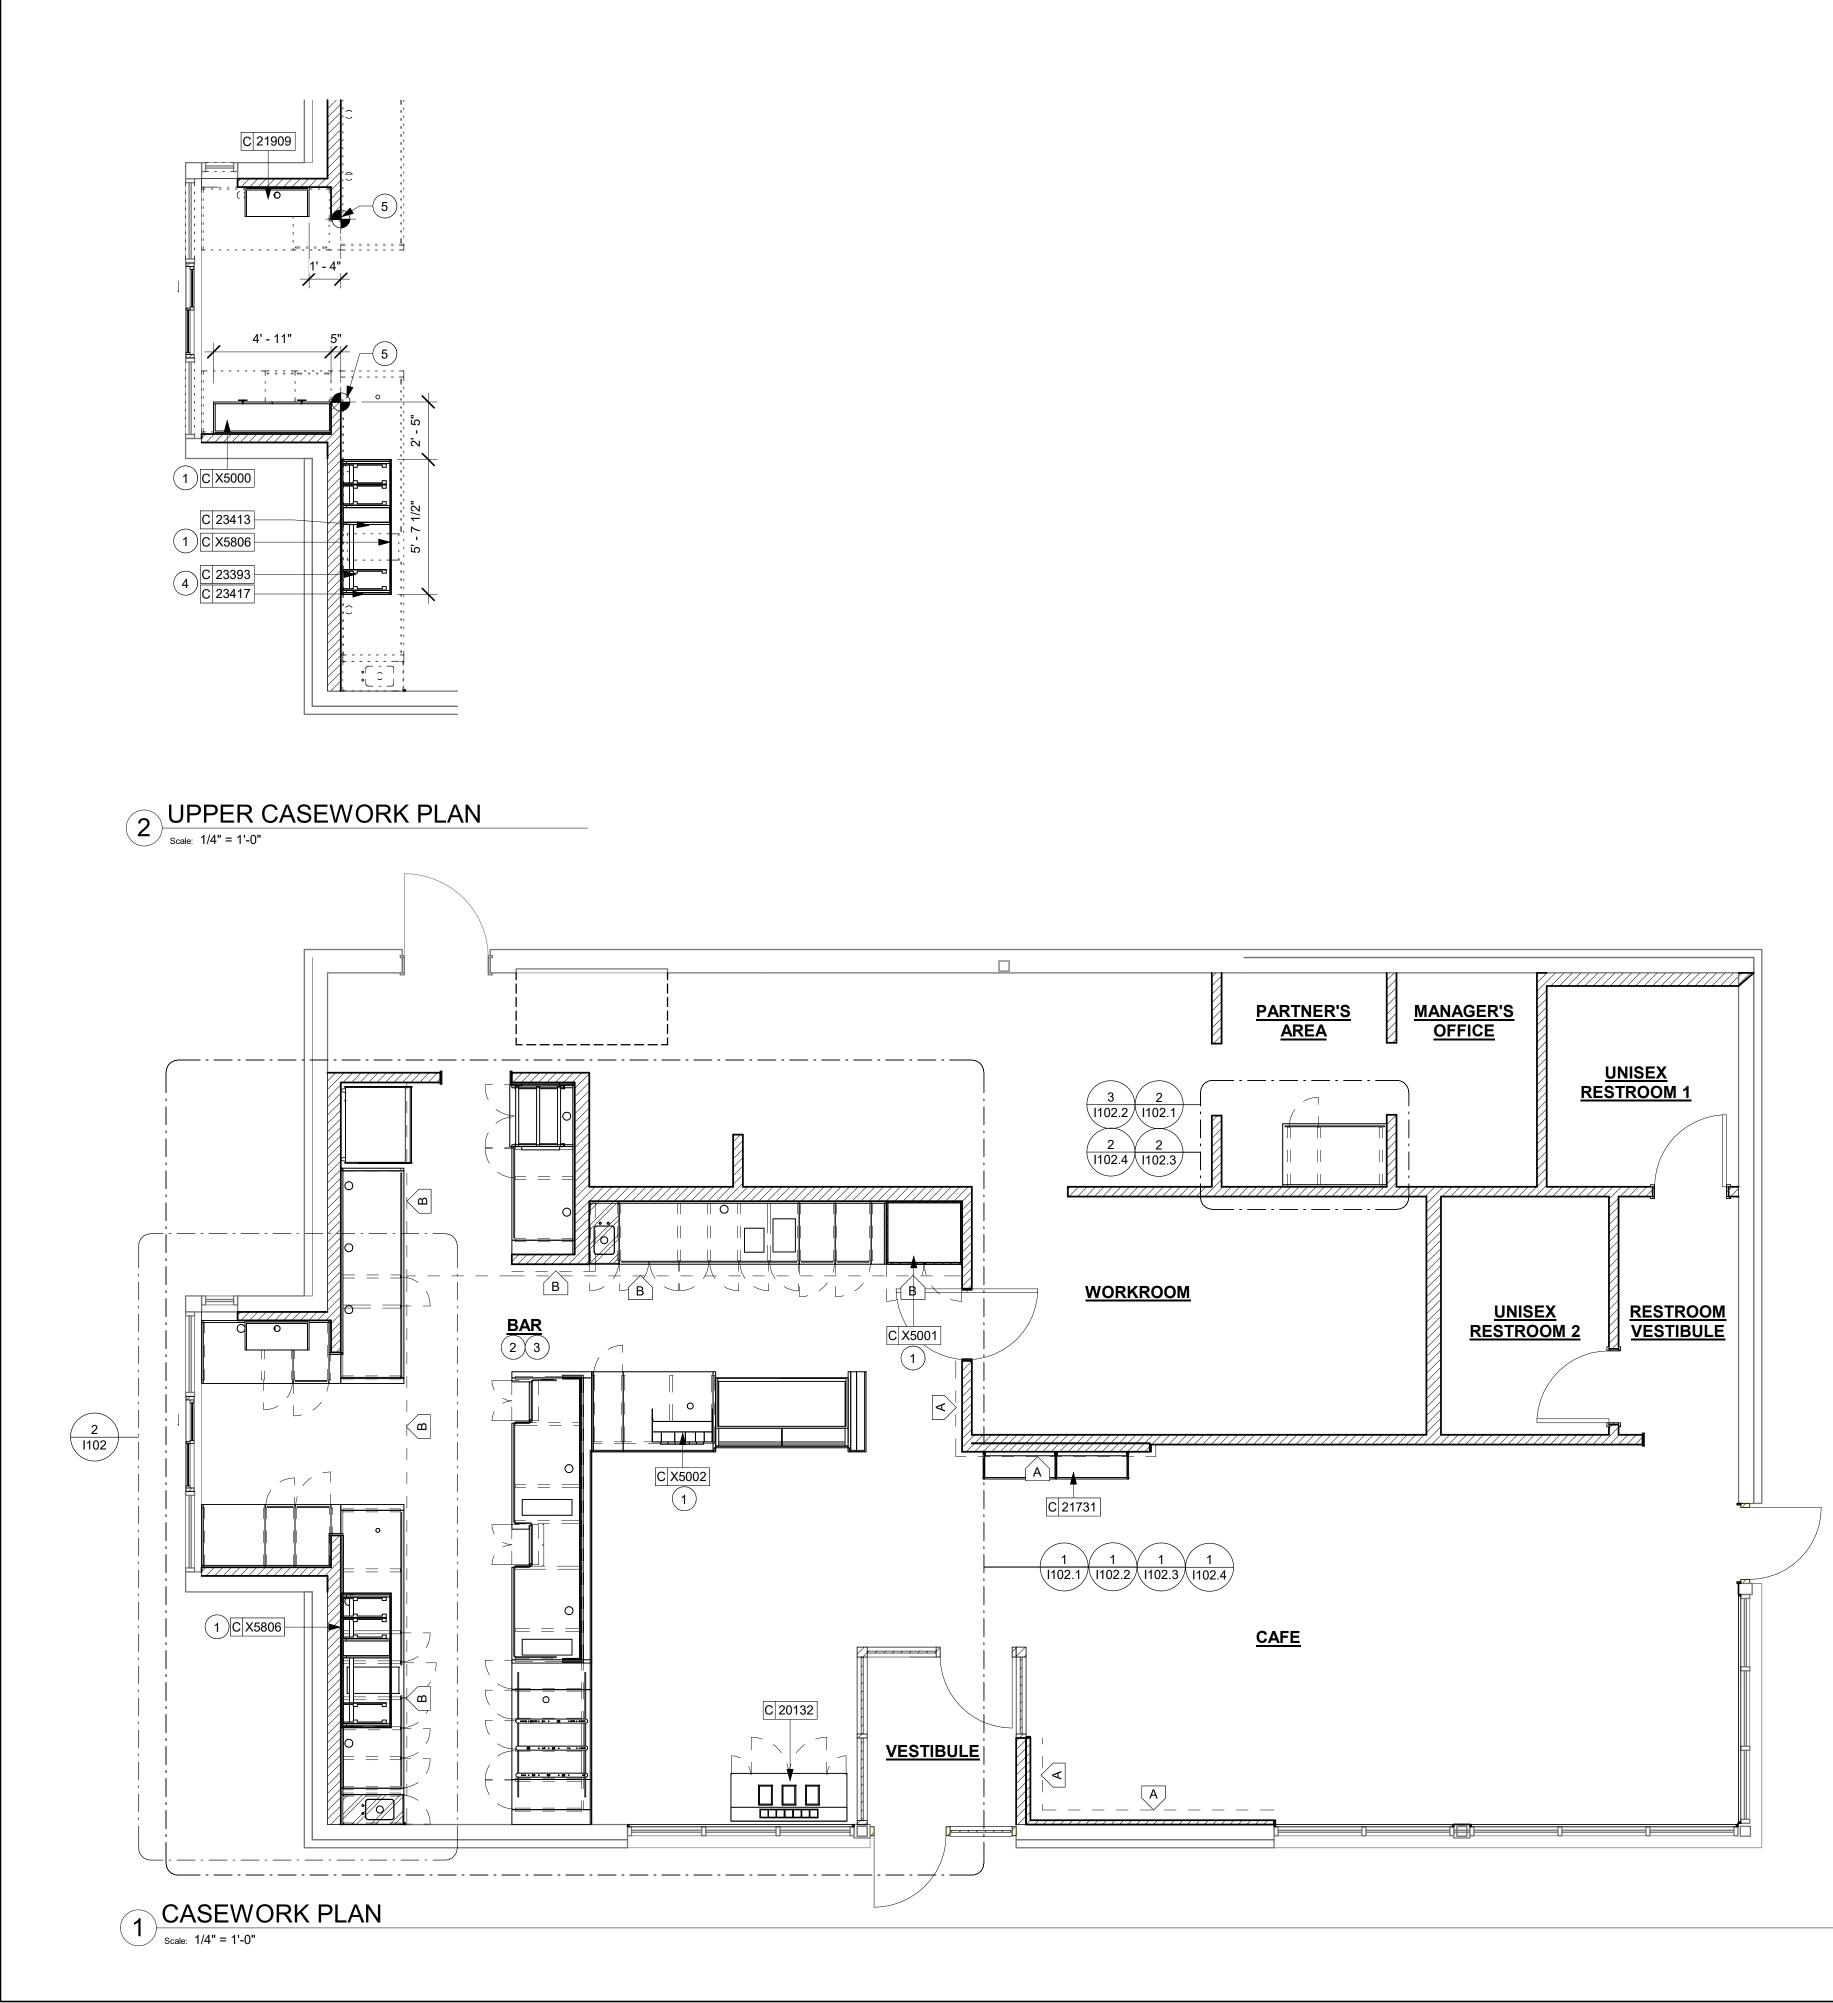

#### M E M O R A N D U M

To: City of Whitewater Plan and Architectural Review Commission

From: Allison Schwark, Zoning Administrator

Date: November 13, 2023

Re: Site Plan review for the interior plan for Starbucks located at 1280 W Main Street, Parcel # /A 170900002.

| Summary of Request                      |                                                                                     |  |  |
|-----------------------------------------|-------------------------------------------------------------------------------------|--|--|
| Requested Approvals:                    | Site Plan review for the interior plan for Starbucks located at 1280 W Main Street. |  |  |
| Location:                               | Parcel # /A 170900002                                                               |  |  |
| Current Land Use:                       | Zoned-B1                                                                            |  |  |
| Proposed Land Use:                      | Coffee Shop                                                                         |  |  |
| Current Zoning:                         | B-1-Community Business District                                                     |  |  |
| Proposed Zoning:                        | B-1 – Community Business District                                                   |  |  |
| Future Land Use,<br>Comprehensive Plan: | Community Business                                                                  |  |  |

#### **Description of the Proposal**

The applicant is proposing an interior site plan review for the Starbucks location at 1280 W Main Street. The exterior shell of the building has been previously approved; however the applicants are ready to proceed with interior design, and finalization of the complete site plan for the building at this time.

#### Planner's Recommendations

Staff recommends **approval** of the interior site plan review for the Starbucks located at 1280 W Main Street as it appears to be in compliance with all aspects of the B-1 zoning district, as well as City of Whitewater Zoning Ordinance.