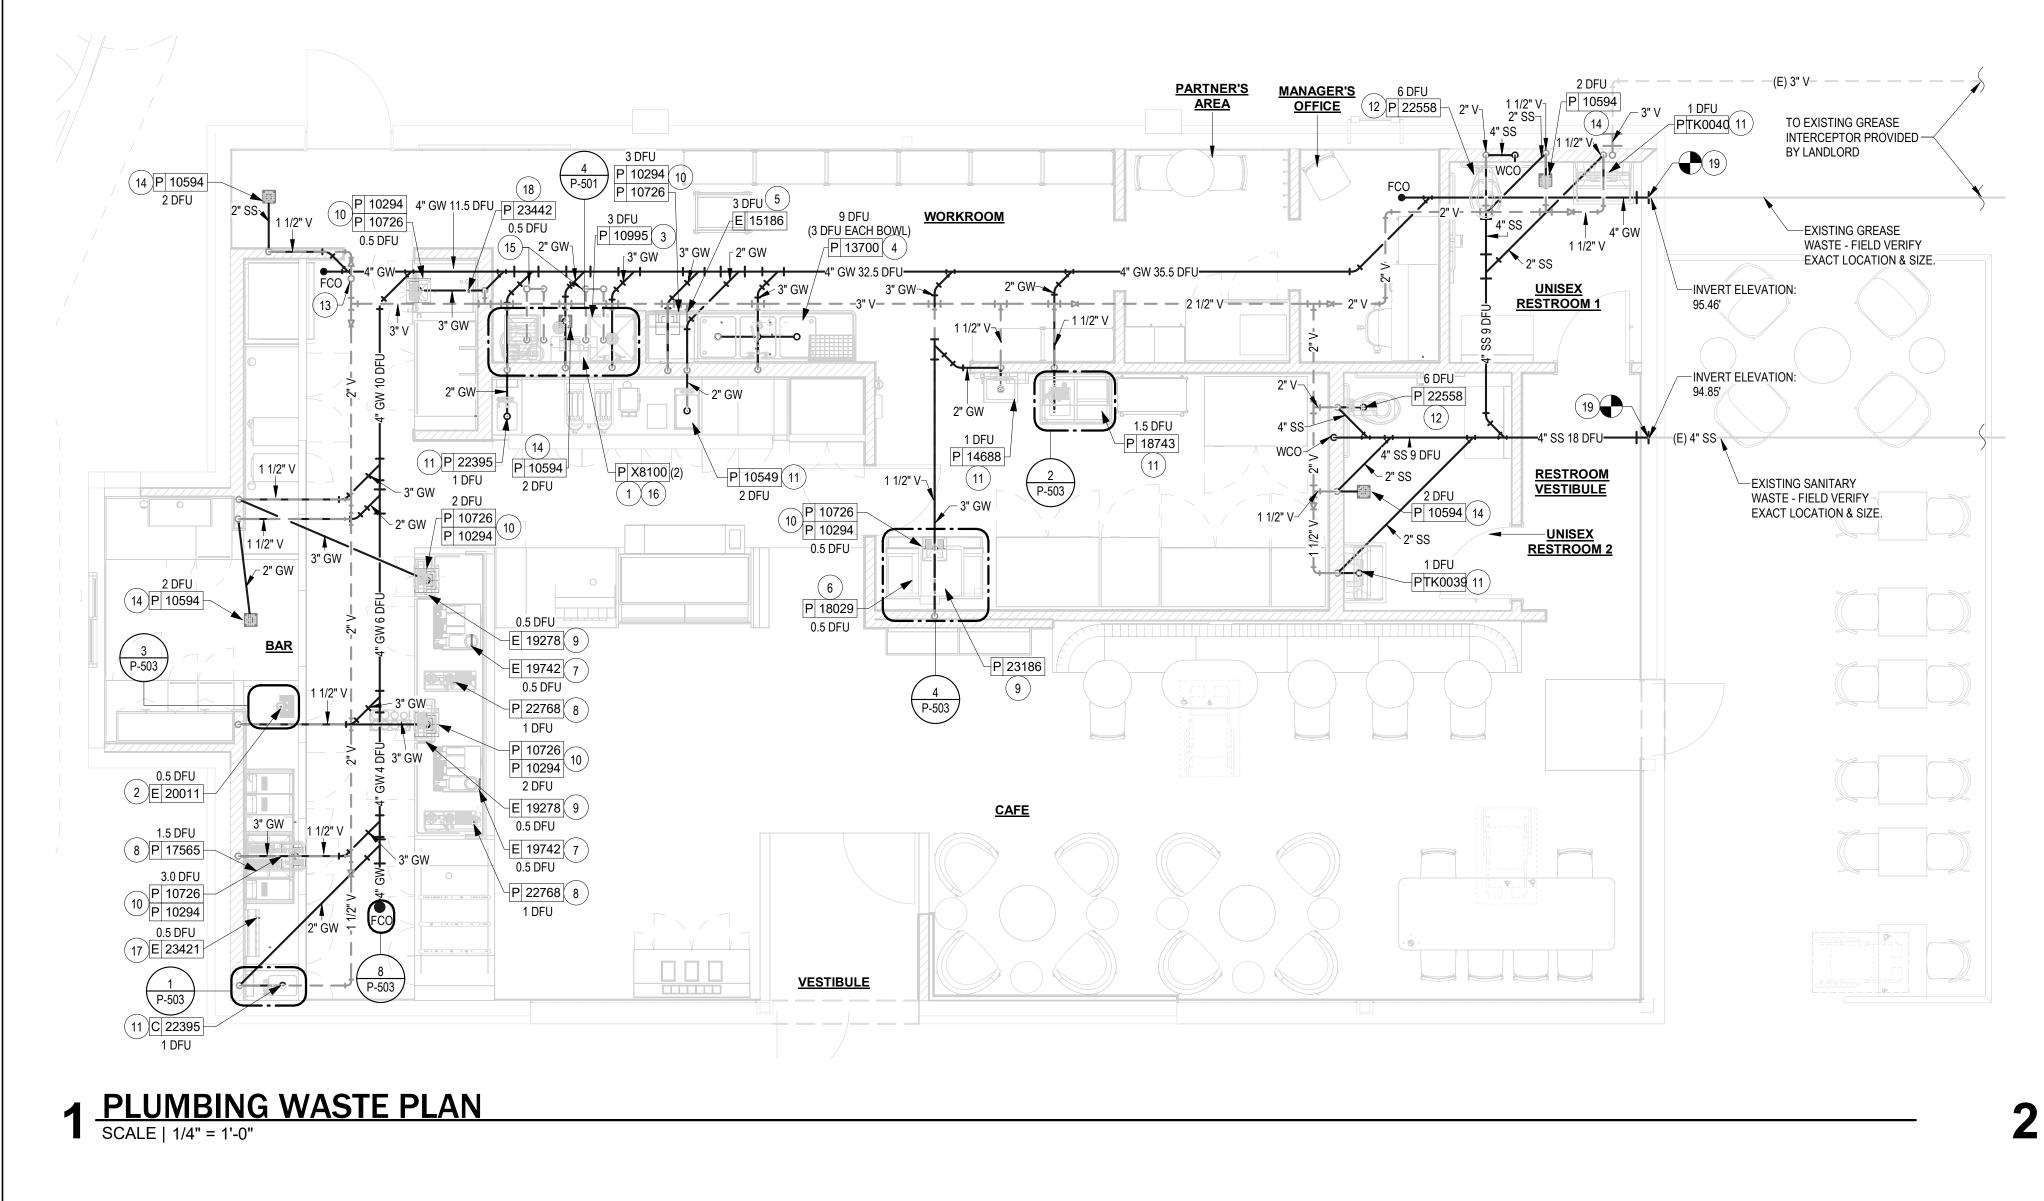

#### Planner's Recommendations

Staff recommends **approval** of the interior site plan review for the Starbucks located at 1280 W Main Street as it appears to be in compliance with all aspects of the B-1 zoning district, as well as City of Whitewater Zoning Ordinance.

#### ARCHITECTURAL SYMBOL LEGEND ABBREVIATIONS

| N                   | 0 2<br>Scale: X =X | 4                        |                                     | -                                          | -                                 |
|---------------------|--------------------|--------------------------|-------------------------------------|--------------------------------------------|-----------------------------------|
| NORTH<br>ARROW      |                    | GRAPHIC<br>SCALE         | DATUM<br>POINT                      | EXTERIOR<br>ELEVATION<br>CALL-OUT          | INTERIOR<br>ELEVATION<br>CALL-OUT |
|                     | -                  | ×x)                      | XXXX AFF                            | / <sup>X' XX"</sup> /                      | $\bigcirc$                        |
| SECTION<br>CALL-OUT | DETAIL<br>CALL-OUT | SHEET<br>NOTE<br>CALLOUT | ABOVE FINISH<br>FLOOR<br>HEIGHT TAG | FINISH FACE TO<br>FINISH FACE<br>DIMENSION | REVISION<br>CLOUD                 |
| $\mathbf{x}$        | P XXXXX            | XXXXXX                   | DXXXXXXXXX                          | WXXXXX                                     |                                   |
| REVISION<br>TAG     | PAINT<br>TAG       | DESIGN ID<br>TAG         | DOOR<br>TAG                         | WINDOW<br>TAG                              | INTERIOR<br>WALL TAG              |

## RESPONSIBILITY LEGEND

GC GENERAL CONTRACTOR LL LANDLORD SB STARBUCKS