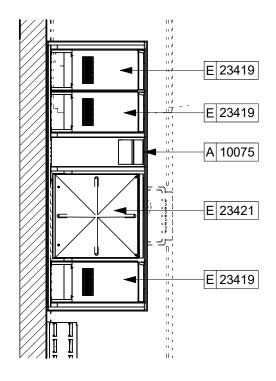

#### M E M O R A N D U M

To: City of Whitewater Plan and Architectural Review Commission

From: Allison Schwark, Zoning Administrator

Date: November 13, 2023

Re: Site Plan review for the interior plan for Starbucks located at 1280 W Main Street, Parcel # /A 170900002.

| Summary of Request                      |                                                                                     |  |  |
|-----------------------------------------|-------------------------------------------------------------------------------------|--|--|
| Requested Approvals:                    | Site Plan review for the interior plan for Starbucks located at 1280 W Main Street. |  |  |
| Location:                               | Parcel # /A 170900002                                                               |  |  |
| Current Land Use:                       | Zoned-B1                                                                            |  |  |
| Proposed Land Use:                      | Coffee Shop                                                                         |  |  |
| Current Zoning:                         | B-1-Community Business District                                                     |  |  |
| Proposed Zoning:                        | B-1 – Community Business District                                                   |  |  |
| Future Land Use,<br>Comprehensive Plan: | Community Business                                                                  |  |  |

#### **Description of the Proposal**

The applicant is proposing an interior site plan review for the Starbucks location at 1280 W Main Street. The exterior shell of the building has been previously approved; however the applicants are ready to proceed with interior design, and finalization of the complete site plan for the building at this time.

#### Planner's Recommendations

Staff recommends **approval** of the interior site plan review for the Starbucks located at 1280 W Main Street as it appears to be in compliance with all aspects of the B-1 zoning district, as well as City of Whitewater Zoning Ordinance.