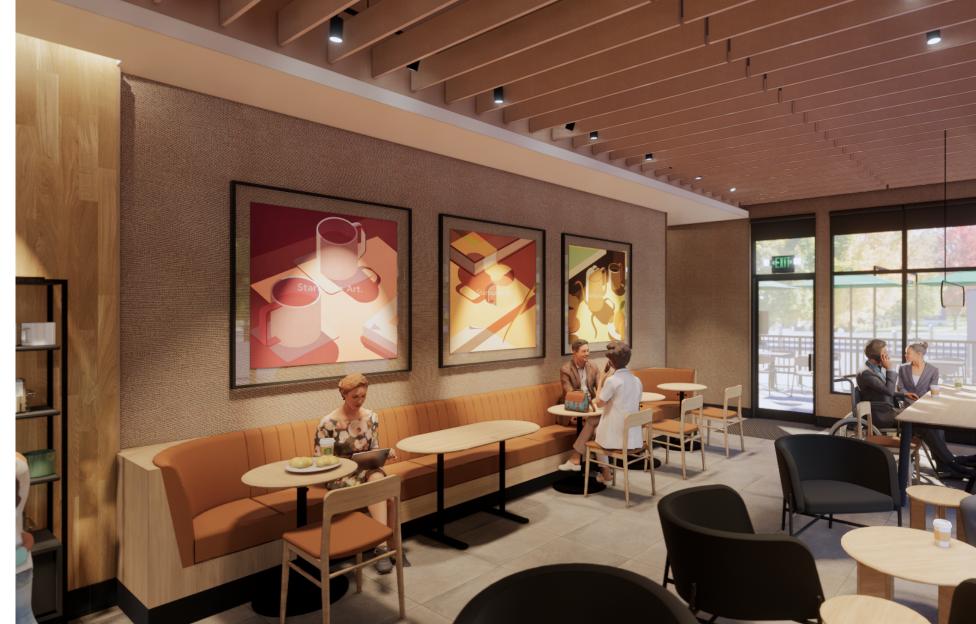

#### **Description of the Proposal**

The applicant is proposing an interior site plan review for the Starbucks location at 1280 W Main Street. The exterior shell of the building has been previously approved; however the applicants are ready to proceed with interior design, and finalization of the complete site plan for the building at this time.

#### Planner's Recommendations

Staff recommends **approval** of the interior site plan review for the Starbucks located at 1280 W Main Street as it appears to be in compliance with all aspects of the B-1 zoning district, as well as City of Whitewater Zoning Ordinance.