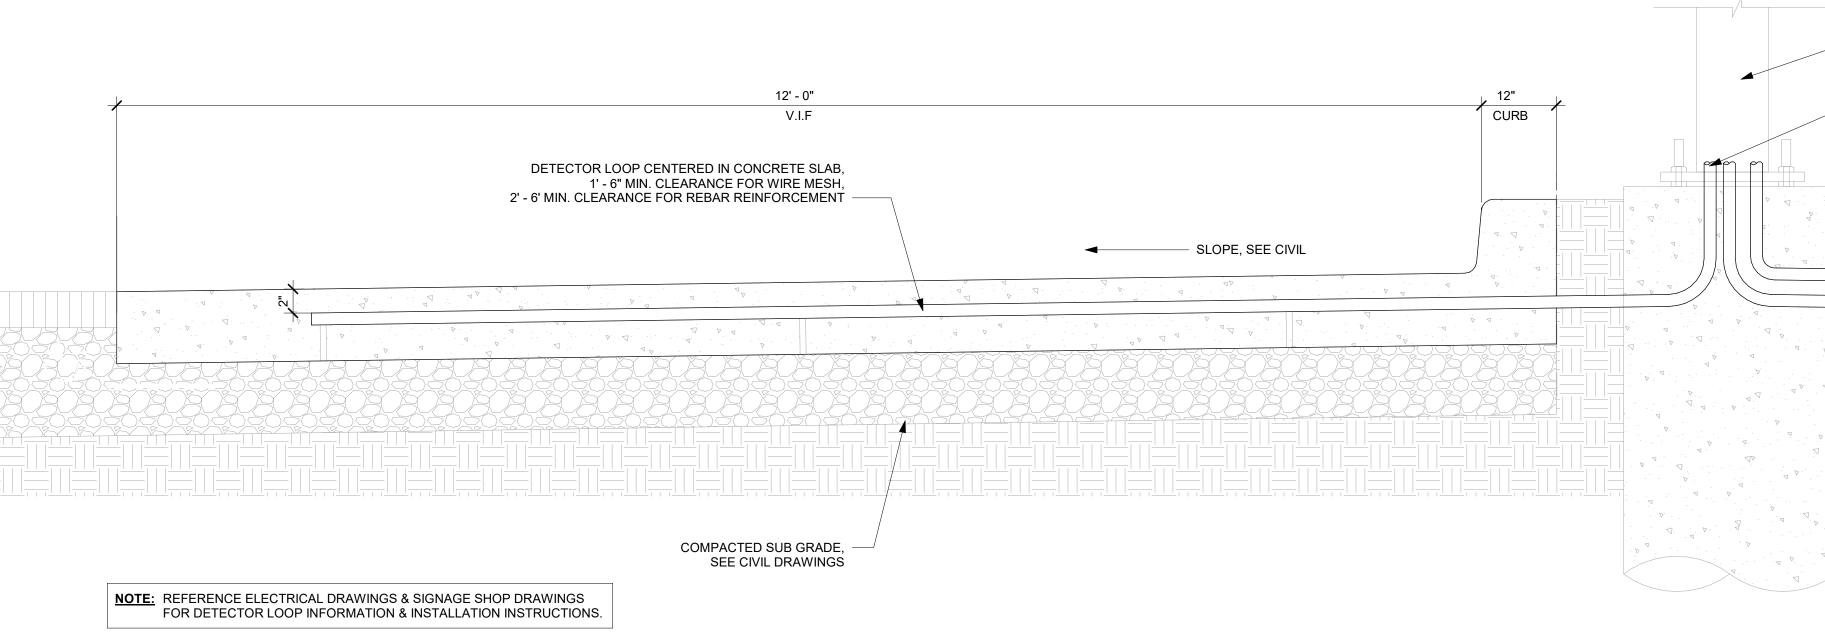

## **GENERAL NOTES**

- 1. THE DRAWINGS AND PROJECT MANUAL TOGETHER CONSTITUTE THE CONTRACT DOCUMENTS FOR CONSTRUCTION. ALL GENERAL REQUIREMENTS ARE TO BE MET AND ALL MATERIALS, FINISHES AND SYSTEMS ARE TO BE INSTALLED AND PERFORM PER SPECIFICATIONS UNLESS OTHERWISE NOTED.
- 2. GENERAL CONTRACTOR SHALL VISIT THE SITE, REVIEW THE BUILDING SHELL DRAWINGS AS SUBMITTED BY THE LANDLORD OR STARBUCKS AND BECOME THOROUGHLY FAMILIAR WITH THE SITE CONDITIONS PRIOR TO CONSTRUCTION.
- 3. GENERAL CONTRACTOR SHALL CONSULT WITH STARBUCKS CONSTRUCTION MANAGER TO RESOLVE ANY CHANGES, OMISSIONS OR PLAN DISCREPANCIES PRIOR TO CONSTRUCTION.
- 4. ALL WORK SHALL BE PERFORMED IN STRICT COMPLIANCE WITH LOCAL, COUNTY, STATE AND FEDERAL CODES AND ORDINANCES.
- 5. GENERAL CONTRACTOR SHALL VERIFY THE LOCATION OF ALL UTILITIES.
- 6. GENERAL CONTRACTOR TO VERIFY ALL DIMENSIONS, INCLUDING CLEARANCES REQUIRED BY OTHER TRADES AND NOTIFY STARBUCKS CONSTRUCTION MANAGER OF ANY DISCREPANCIES PRIOR TO PROCEEDING WITH THE WORK. ALL DIMENSIONS ARE TO THE FACE OF THE FINISHED SURFACE UNLESS NOTED OTHERWISE. ALL DIMENSIONS TO BE TAKEN FROM DESIGNATED DATUM POINT. DO NOT SCALE DRAWINGS.
- 7. GENERAL CONTRACTOR SHALL PATCH AND REPAIR ALL EXISTING WALLS, FLOORS, CEILINGS, OR OTHER SURFACES IDENTIFIED TO REMAIN THAT MAY BECOME DAMAGED DURING THE COURSE OF THE WORK.
- 8. THE GENERAL CONTRACTOR IS RESPONSIBLE FOR OBTAINING PERMITS FOR FIRE PROTECTION, PLUMBING, MECHANICAL, AND ELECTRICAL SYSTEMS PRIOR TO INSTALLATION OF SUCH SYSTEMS.
- 9. GENERAL CONTRACTOR SHALL RETAIN ONE SET OF PERMIT PLANS ON-SITE TO DOCUMENT ALL CHANGES MADE DURING CONSTRUCTION. THE RECORD DRAWINGS SHALL BE ISSUED TO THE OWNER AT PROJECT CLOSE-OUT AS DESCRIBED IN THE GENERAL REQUIREMENTS OF THE PROJECT MANUAL.
- 10. GENERAL CONTRACTOR IS RESPONSIBLE FOR COORDINATING DELIVERY OF MATERIALS FROM STARBUCKS CONTRACTED THIRD PARTY LOGISTICS DISTRIBUTION SERVICES AND VENDOR DIRECT SHIPMENTS. SEE THE PROJECT MANUAL FOR ADDITIONAL INFORMATION.
- 11. RESPONSIBILITY FOR SUPPLY AND DELIVERY OF MATERIALS AND EQUIPMENT IS IDENTIFIED IN THE DRAWING SCHEDULE SHEETS UNDER THE COLUMN LABELED "RESPONSIBILITY".
- 12. FOR THE PURPOSE OF THE DOCUMENTS, TO "INSTALL", SHALL MEAN TO PROVIDE ALL FASTENERS, MISCELLANEOUS HARDWARE, BLOCKING, ELECTRICAL CONNECTIONS, PLUMBING CONNECTIONS AND OTHER ITEMS REQUIRED FOR A COMPLETE AND OPERATIONAL INSTALLATION, UNLESS OTHERWISE NOTED.
- 13. ALL ITEM SUBSTITUTIONS MUST BE APPROVED BY THE STARBUCKS CONSTRUCTION MANAGER.