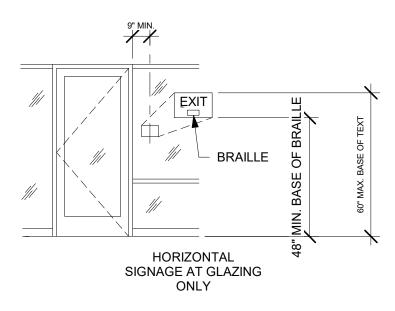

| LL      | LL      | LOCKNET; DOOR FINISH: CLEAR GLASS; FRAME<br>FINISH; BLACK ANODIZED ALUMINUM |

## STOREFRONT SCHEDULE DESCRIPTION FURN, BY INST, BY

| DESIGN ID | COUNT | DESCRIPTION                                                      | FURN. BY | INST. BY | COMMENTS |
|-----------|-------|------------------------------------------------------------------|----------|----------|----------|
| WINDOW    |       |                                                                  |          |          |          |
| 14077     | 1     | WINDOW - DT NO TRANSOM - 48X60IN<br>1205X1510MM - STANDARD GLASS | SB       | GC       |          |

#### DOOR LEGEND





#### DOOR LEGEND

CONSTRUCTION: SC = SOLID CORE

HM = HOLLOW METAL

FRAME: HM2 = HOLLOW METAL DOUBLE RABBET

#### EXIT SIGNAGE KEY



#### SIGN REQUIREMENTS: 1. RAISED CHARACTERS AND BRAILLE

- RAISED CHARACTERS AND BRAILLE
   TACTILE CHARACTERS RAISED 1/32" ABOVE BACKGROUND
- 3. UPPERCASE, SAN SERIF LETTERING
- . 1" LETTER HEIGHT
- 5. SIGN MOUNTING LOCATION AS SHOWN ABOVE, FACING FROM INSIDE OF DOOR. MOUNT TO STRIKE SIDE OF DOOR.

| No. | ltem                  | Description                                                         | Manufacturer  | Finish |
|-----|-----------------------|---------------------------------------------------------------------|---------------|--------|
| 3   | Hanging Items         | TA2714/MPB79 Hinge MacPro Bearing 5 x 4.5                           | McKinney      | 626    |
| 1   | Securing Devices      | PB5425LN Lock, Shallow Coin Turn,<br>Privacy PB5425LN-693-497 1-3/4 | Yale Lock