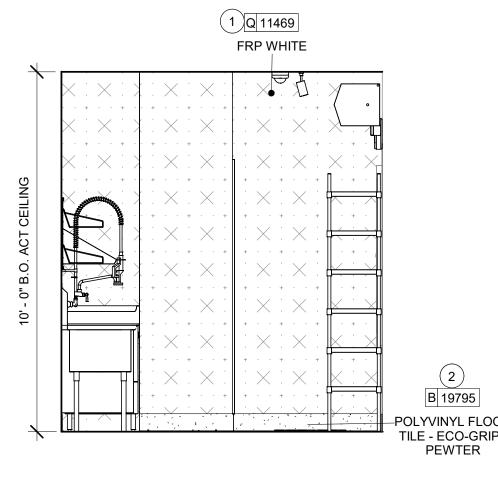

#### **Description of the Proposal**

The applicant is proposing an interior site plan review for the Starbucks location at 1280 W Main Street. The exterior shell of the building has been previously approved; however the applicants are ready to proceed with interior design, and finalization of the complete site plan for the building at this time.

#### Planner's Recommendations

Staff recommends **approval** of the interior site plan review for the Starbucks located at 1280 W Main Street as it appears to be in compliance with all aspects of the B-1 zoning district, as well as City of Whitewater Zoning Ordinance.