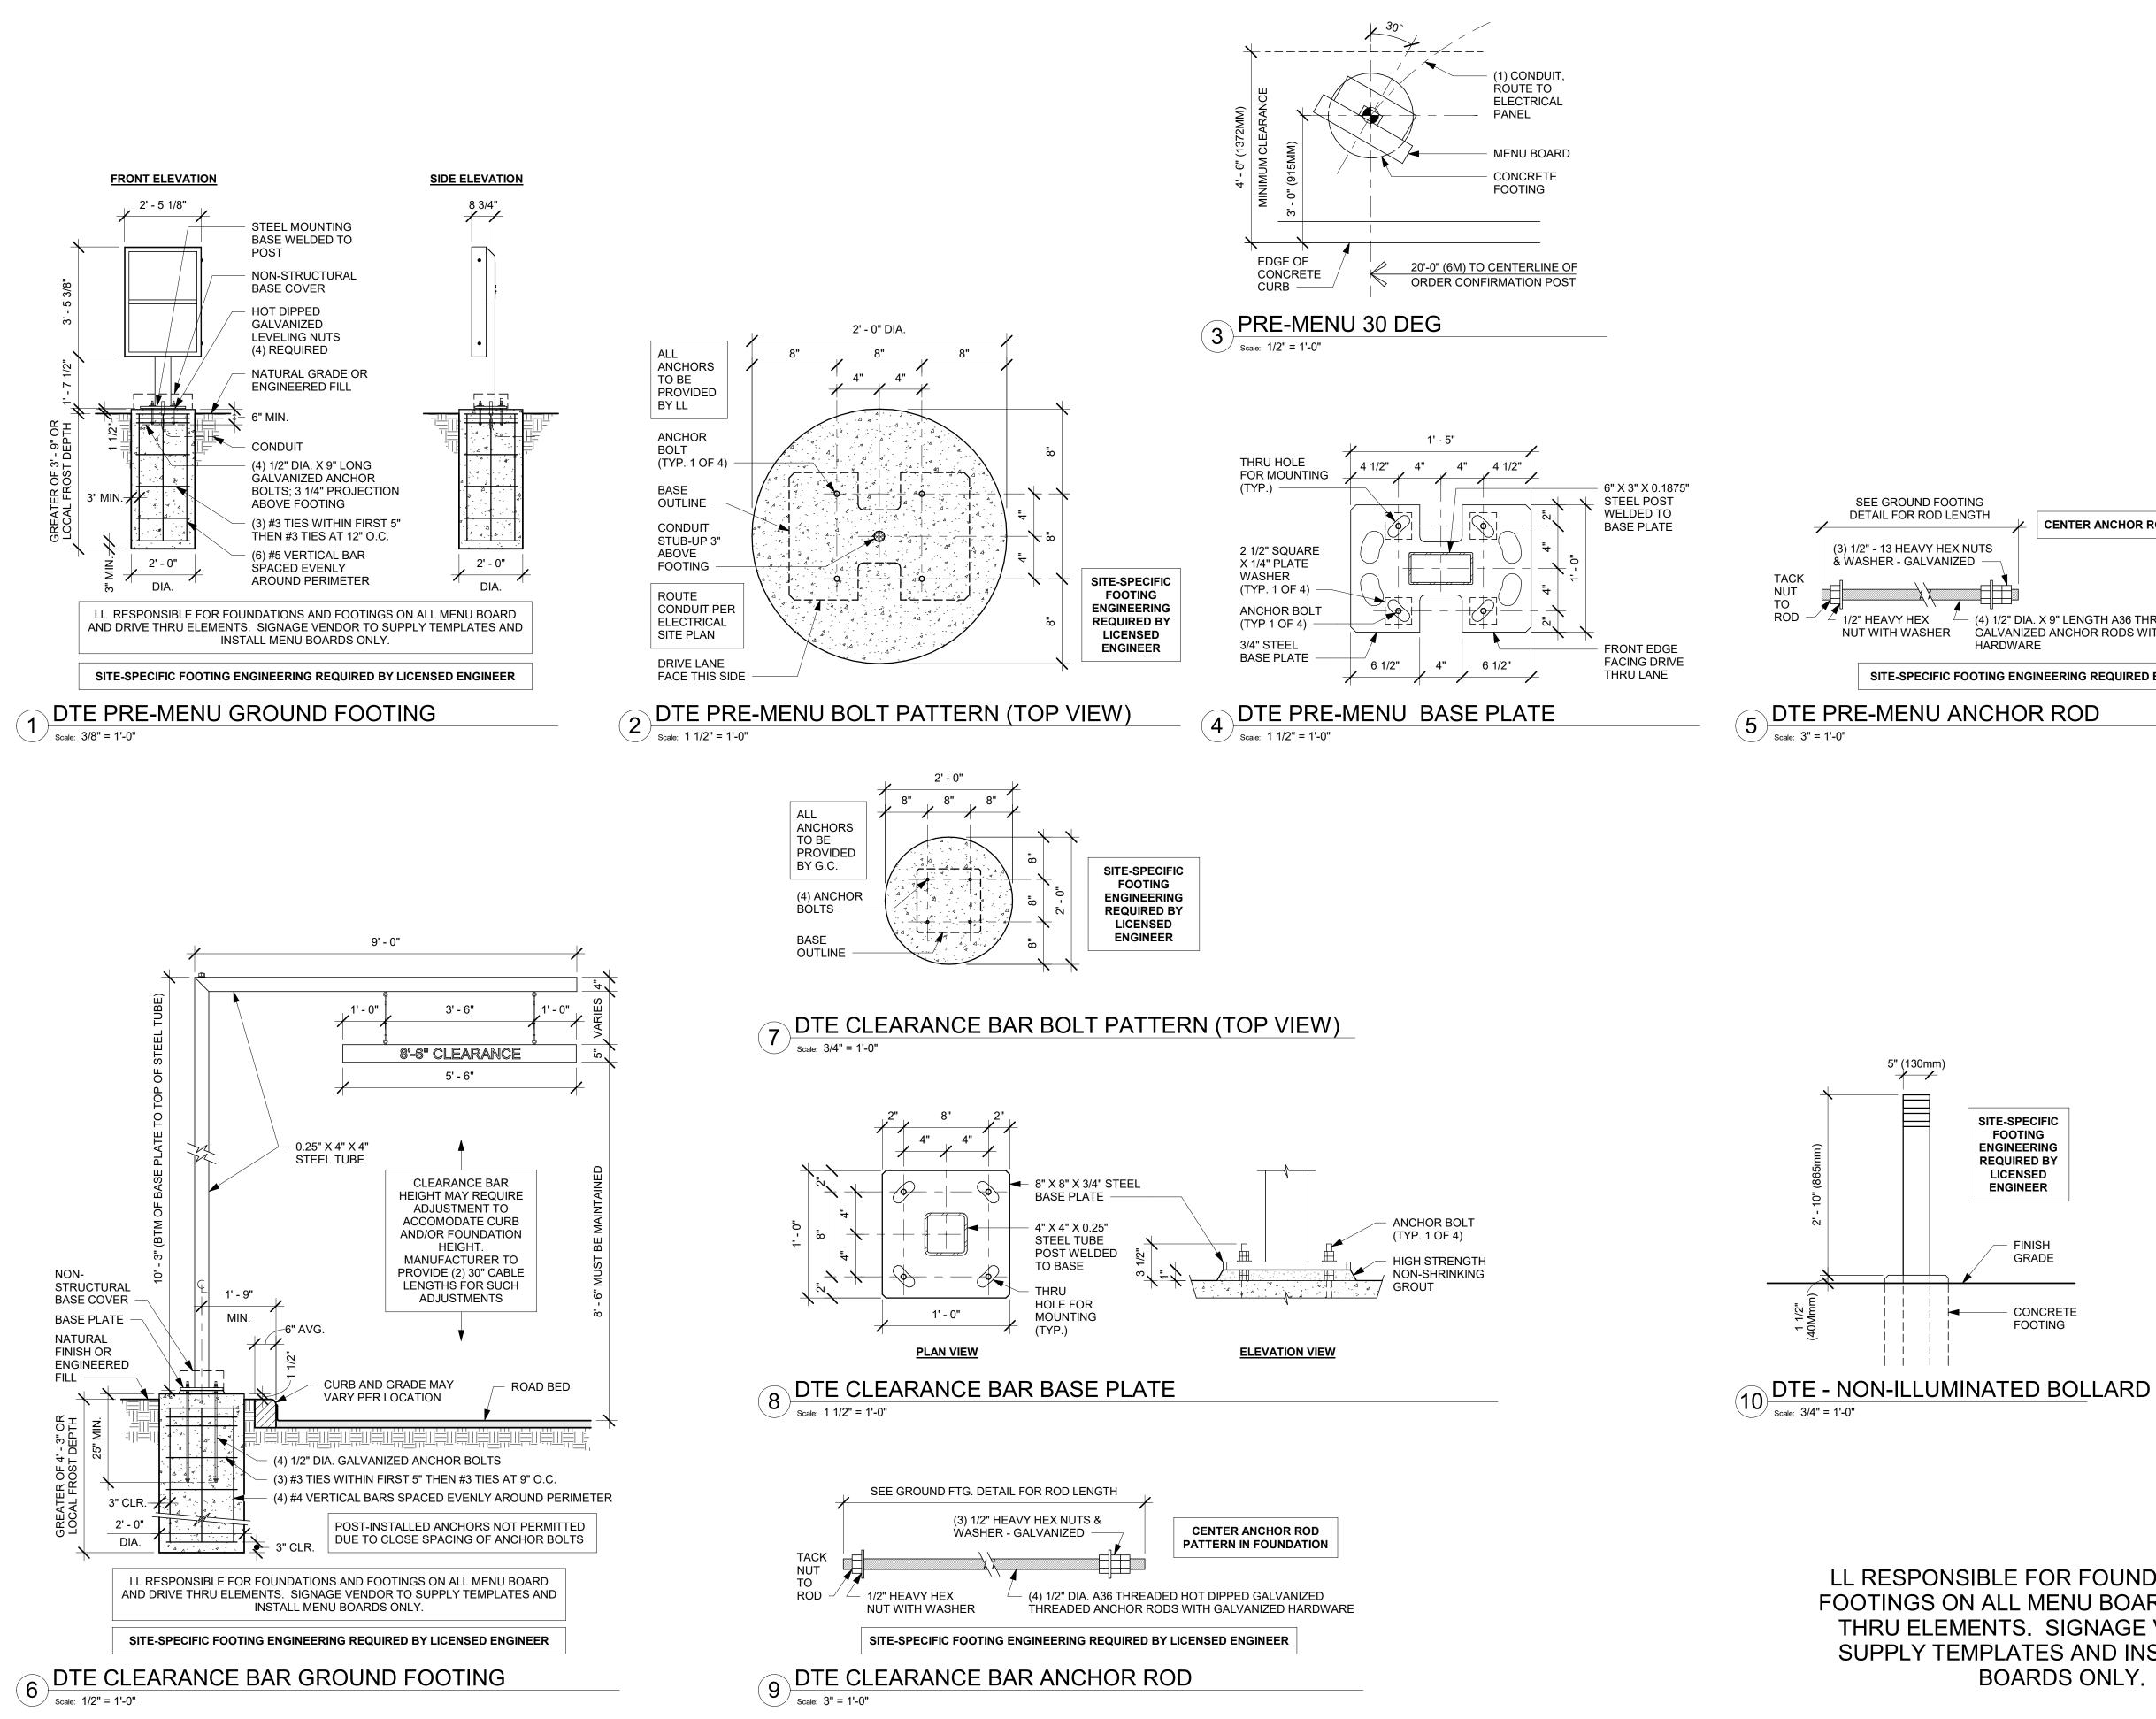

#### M E M O R A N D U M

To: City of Whitewater Plan and Architectural Review Commission

From: Allison Schwark, Zoning Administrator

Date: November 13, 2023

Re: Site Plan review for the interior plan for Starbucks located at 1280 W Main Street, Parcel # /A 170900002.

| Summary of Request                      |                                                                                     |  |  |
|-----------------------------------------|-------------------------------------------------------------------------------------|--|--|
| Requested Approvals:                    | Site Plan review for the interior plan for Starbucks located at 1280 W Main Street. |  |  |
| Location:                               | Parcel # /A 170900002                                                               |  |  |
| Current Land Use:                       | Zoned-B1                                                                            |  |  |
| Proposed Land Use:                      | Coffee Shop                                                                         |  |  |
| Current Zoning:                         | B-1-Community Business District                                                     |  |  |
| Proposed Zoning:                        | B-1 – Community Business District                                                   |  |  |
| Future Land Use,<br>Comprehensive Plan: | Community Business                                                                  |  |  |

#### **Description of the Proposal**

The applicant is proposing an interior site plan review for the Starbucks location at 1280 W Main Street. The exterior shell of the building has been previously approved; however the applicants are ready to proceed with interior design, and finalization of the complete site plan for the building at this time.

#### Planner's Recommendations

Staff recommends **approval** of the interior site plan review for the Starbucks located at 1280 W Main Street as it appears to be in compliance with all aspects of the B-1 zoning district, as well as City of Whitewater Zoning Ordinance.