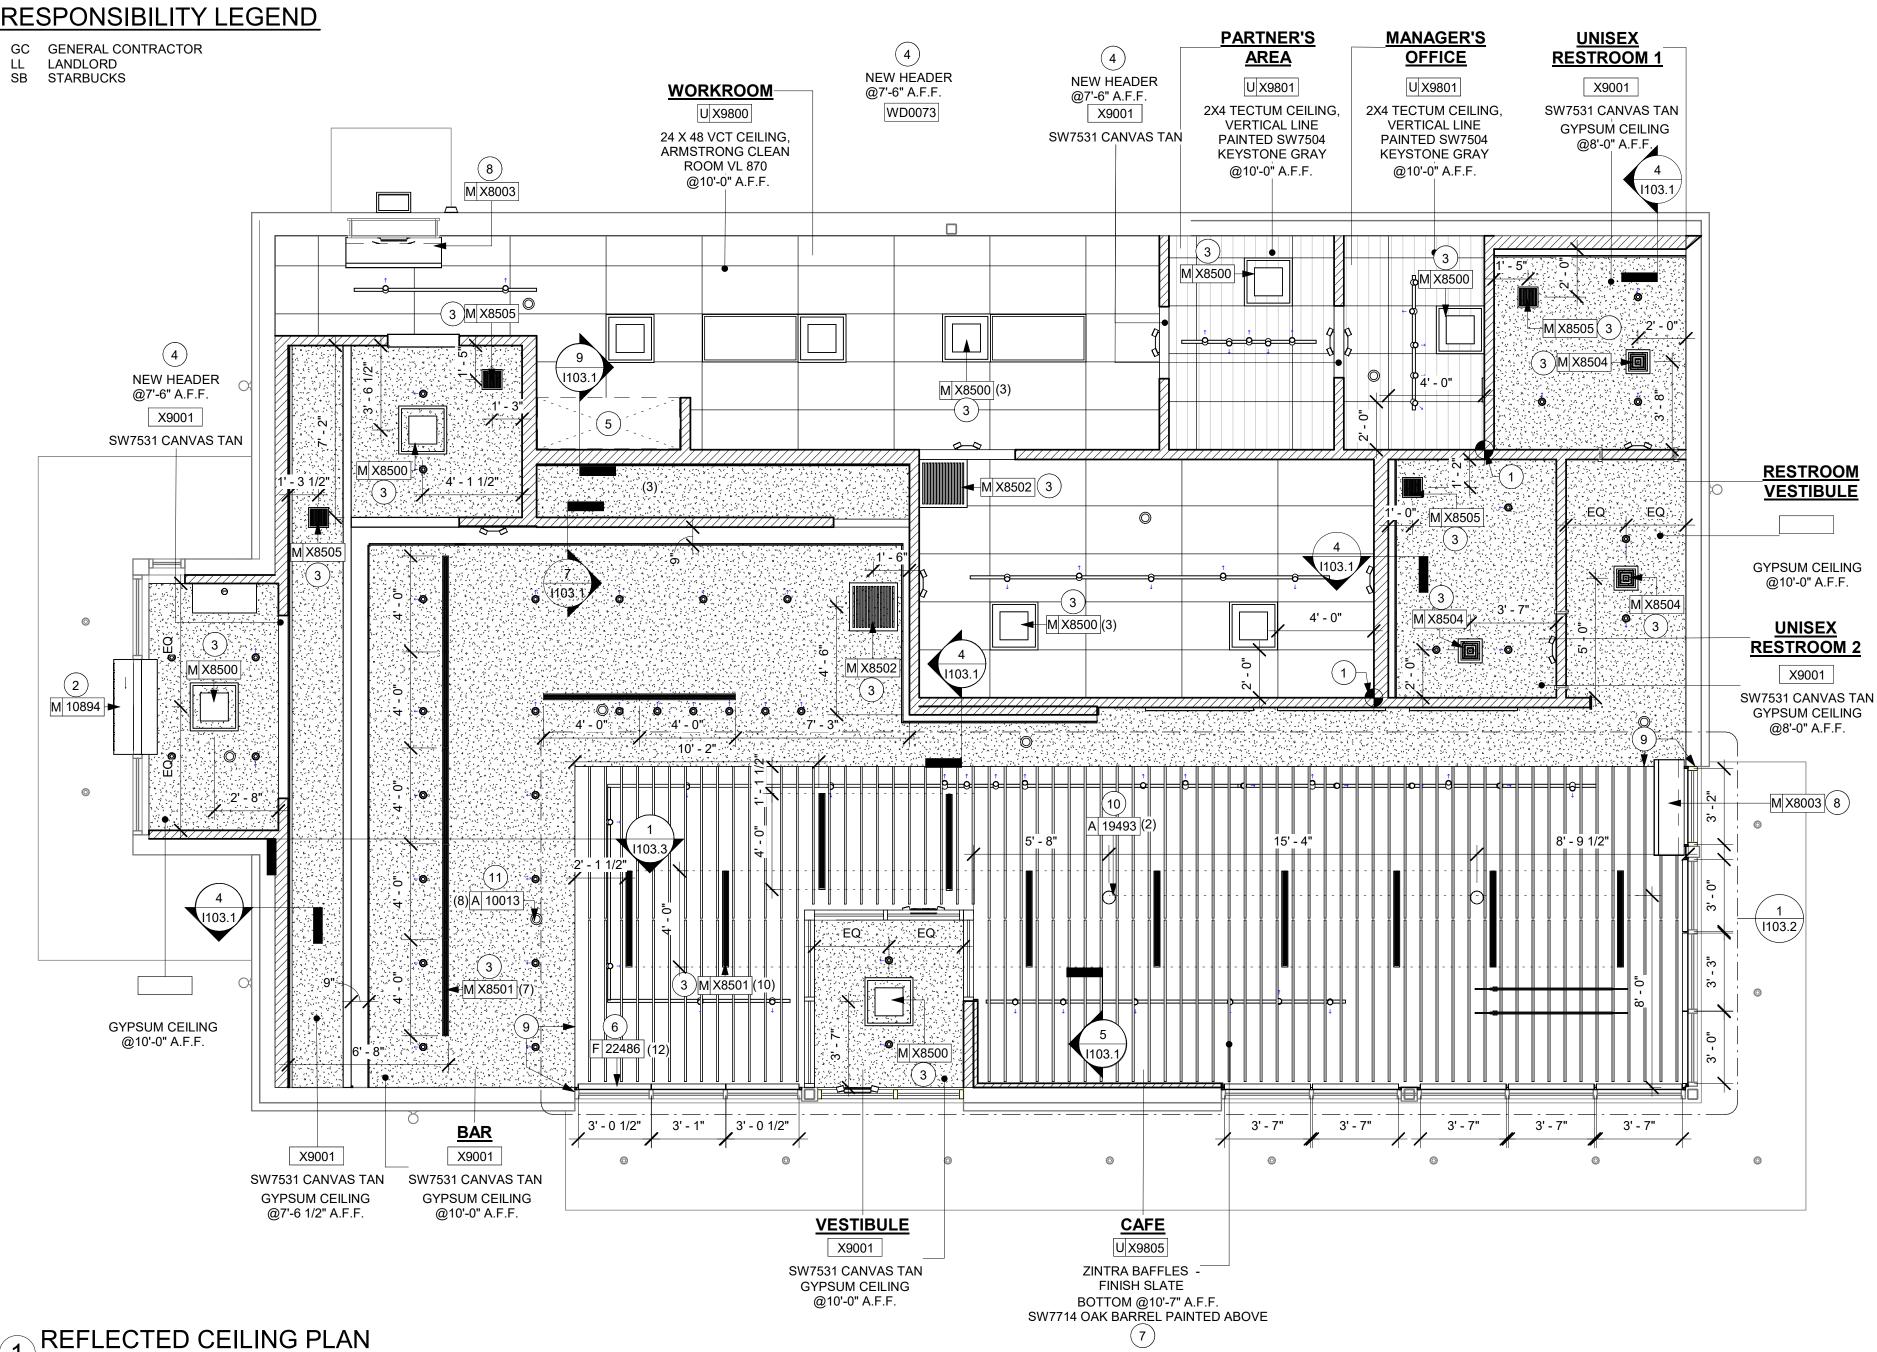

#### M E M O R A N D U M

To: City of Whitewater Plan and Architectural Review Commission

From: Allison Schwark, Zoning Administrator

Date: November 13, 2023

Re: Site Plan review for the interior plan for Starbucks located at 1280 W Main Street, Parcel # /A 170900002.

| Summary of Request                      |                                                                                     |  |  |
|-----------------------------------------|-------------------------------------------------------------------------------------|--|--|
| Requested Approvals:                    | Site Plan review for the interior plan for Starbucks located at 1280 W Main Street. |  |  |
| Location:                               | Parcel # /A 170900002                                                               |  |  |
| Current Land Use:                       | Zoned-B1                                                                            |  |  |
| Proposed Land Use:                      | Coffee Shop                                                                         |  |  |
| Current Zoning:                         | B-1-Community Business District                                                     |  |  |
| Proposed Zoning:                        | B-1 – Community Business District                                                   |  |  |
| Future Land Use,<br>Comprehensive Plan: | Community Business                                                                  |  |  |

#### **Description of the Proposal**

The applicant is proposing an interior site plan review for the Starbucks location at 1280 W Main Street. The exterior shell of the building has been previously approved; however the applicants are ready to proceed with interior design, and finalization of the complete site plan for the building at this time.

#### Planner's Recommendations

Staff recommends **approval** of the interior site plan review for the Starbucks located at 1280 W Main Street as it appears to be in compliance with all aspects of the B-1 zoning district, as well as City of Whitewater Zoning Ordinance.

## RESPONSIBILITY LEGEND

GC GENERAL CONTRACTOR LL LANDLORD SB STARBUCKS