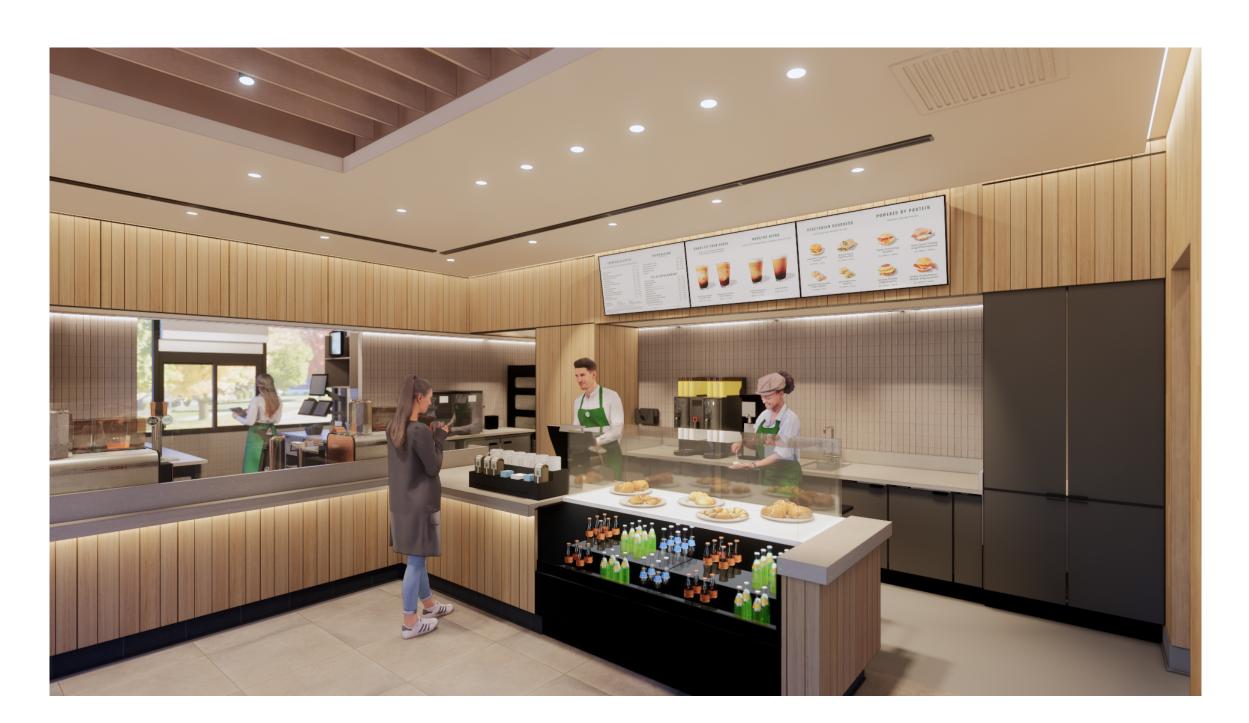

#### **Description of the Proposal**

The applicant is proposing an interior site plan review for the Starbucks location at 1280 W Main Street. The exterior shell of the building has been previously approved; however the applicants are ready to proceed with interior design, and finalization of the complete site plan for the building at this time.

#### Planner's Recommendations

Staff recommends **approval** of the interior site plan review for the Starbucks located at 1280 W Main Street as it appears to be in compliance with all aspects of the B-1 zoning district, as well as City of Whitewater Zoning Ordinance.