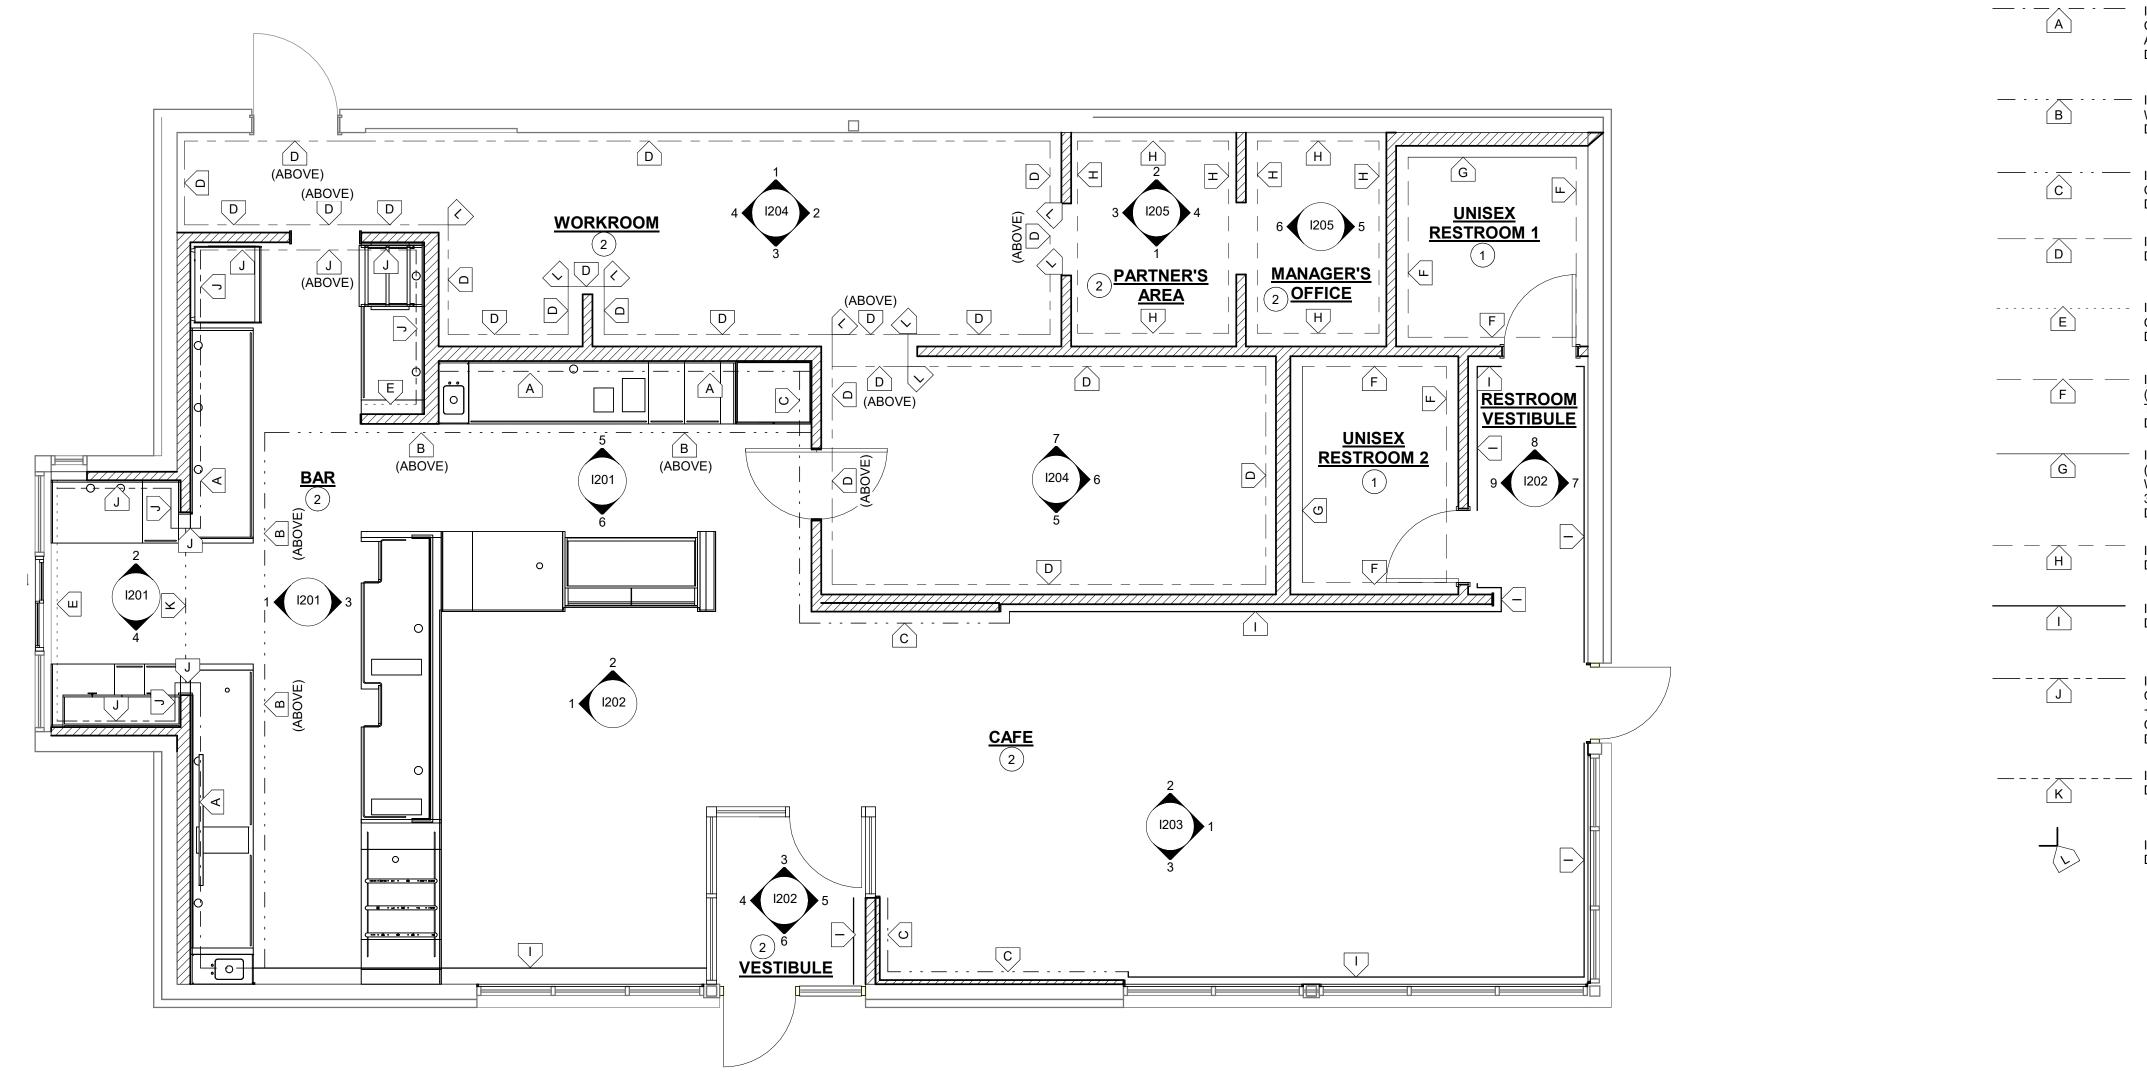

#### **Description of the Proposal**

The applicant is proposing an interior site plan review for the Starbucks location at 1280 W Main Street. The exterior shell of the building has been previously approved; however the applicants are ready to proceed with interior design, and finalization of the complete site plan for the building at this time.

#### Planner's Recommendations

Staff recommends **approval** of the interior site plan review for the Starbucks located at 1280 W Main Street as it appears to be in compliance with all aspects of the B-1 zoning district, as well as City of Whitewater Zoning Ordinance.