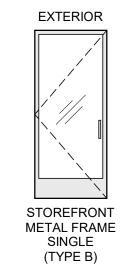

OREFRONT METAL FRAME SINGLE - TYPE B   | В         | 3' - 0" | 7' - 0" | 2            | EXISTING    | EXISTING             | EXISTING   | LL      | LL      | LOCKNET; DOOR FINISH: CLEAR GLASS; FRAME<br>FINISH; BLACK ANODIZED ALUMINUM |

## STOREFRONT SCHEDULE DESCRIPTION FURN, BY INST, BY

| DESIGN ID | COUNT | DESCRIPTION                                                      | FURN. BY | INST. BY | COMMENTS |
|-----------|-------|------------------------------------------------------------------|----------|----------|----------|
| WINDOW    |       |                                                                  |          |          |          |
| 14077     | 1     | WINDOW - DT NO TRANSOM - 48X60IN<br>1205X1510MM - STANDARD GLASS | SB       | GC       |          |

#### DOOR LEGEND





#### DOOR LEGEND

CONSTRUCTION: SC = SOLID CORE

HM = HOLLOW METAL

FRAME: HM2 = HOLLOW METAL DOUBLE RABBET

#### EXIT SIGNAGE KEY



#### SIGN REQUIREMENTS: 1. RAISED CHARACTERS AND BRAILLE

- RAISED CHARACTERS AND BRAILLE
   TACTILE CHARACTERS RAISED 1/32" ABOVE BACKGROUND
- 3. UPPERCASE, SAN SERIF LETTERING
- . 1" LETTER HEIGHT
- 5. SIGN MOUNTING LOCATION AS SHOWN ABOVE, FACING FROM INSIDE OF DOOR. MOUNT TO STRIKE SIDE OF DOOR.

| No. | ltem                  | Description                                                         | Manufacturer  | Finish |
|-----|-----------------------|---------------------------------------------------------------------|---------------|--------|
| 3   | Hanging Items         | TA2714/MPB79 Hinge MacPro Bearing 5 x 4.5                           | McKinn