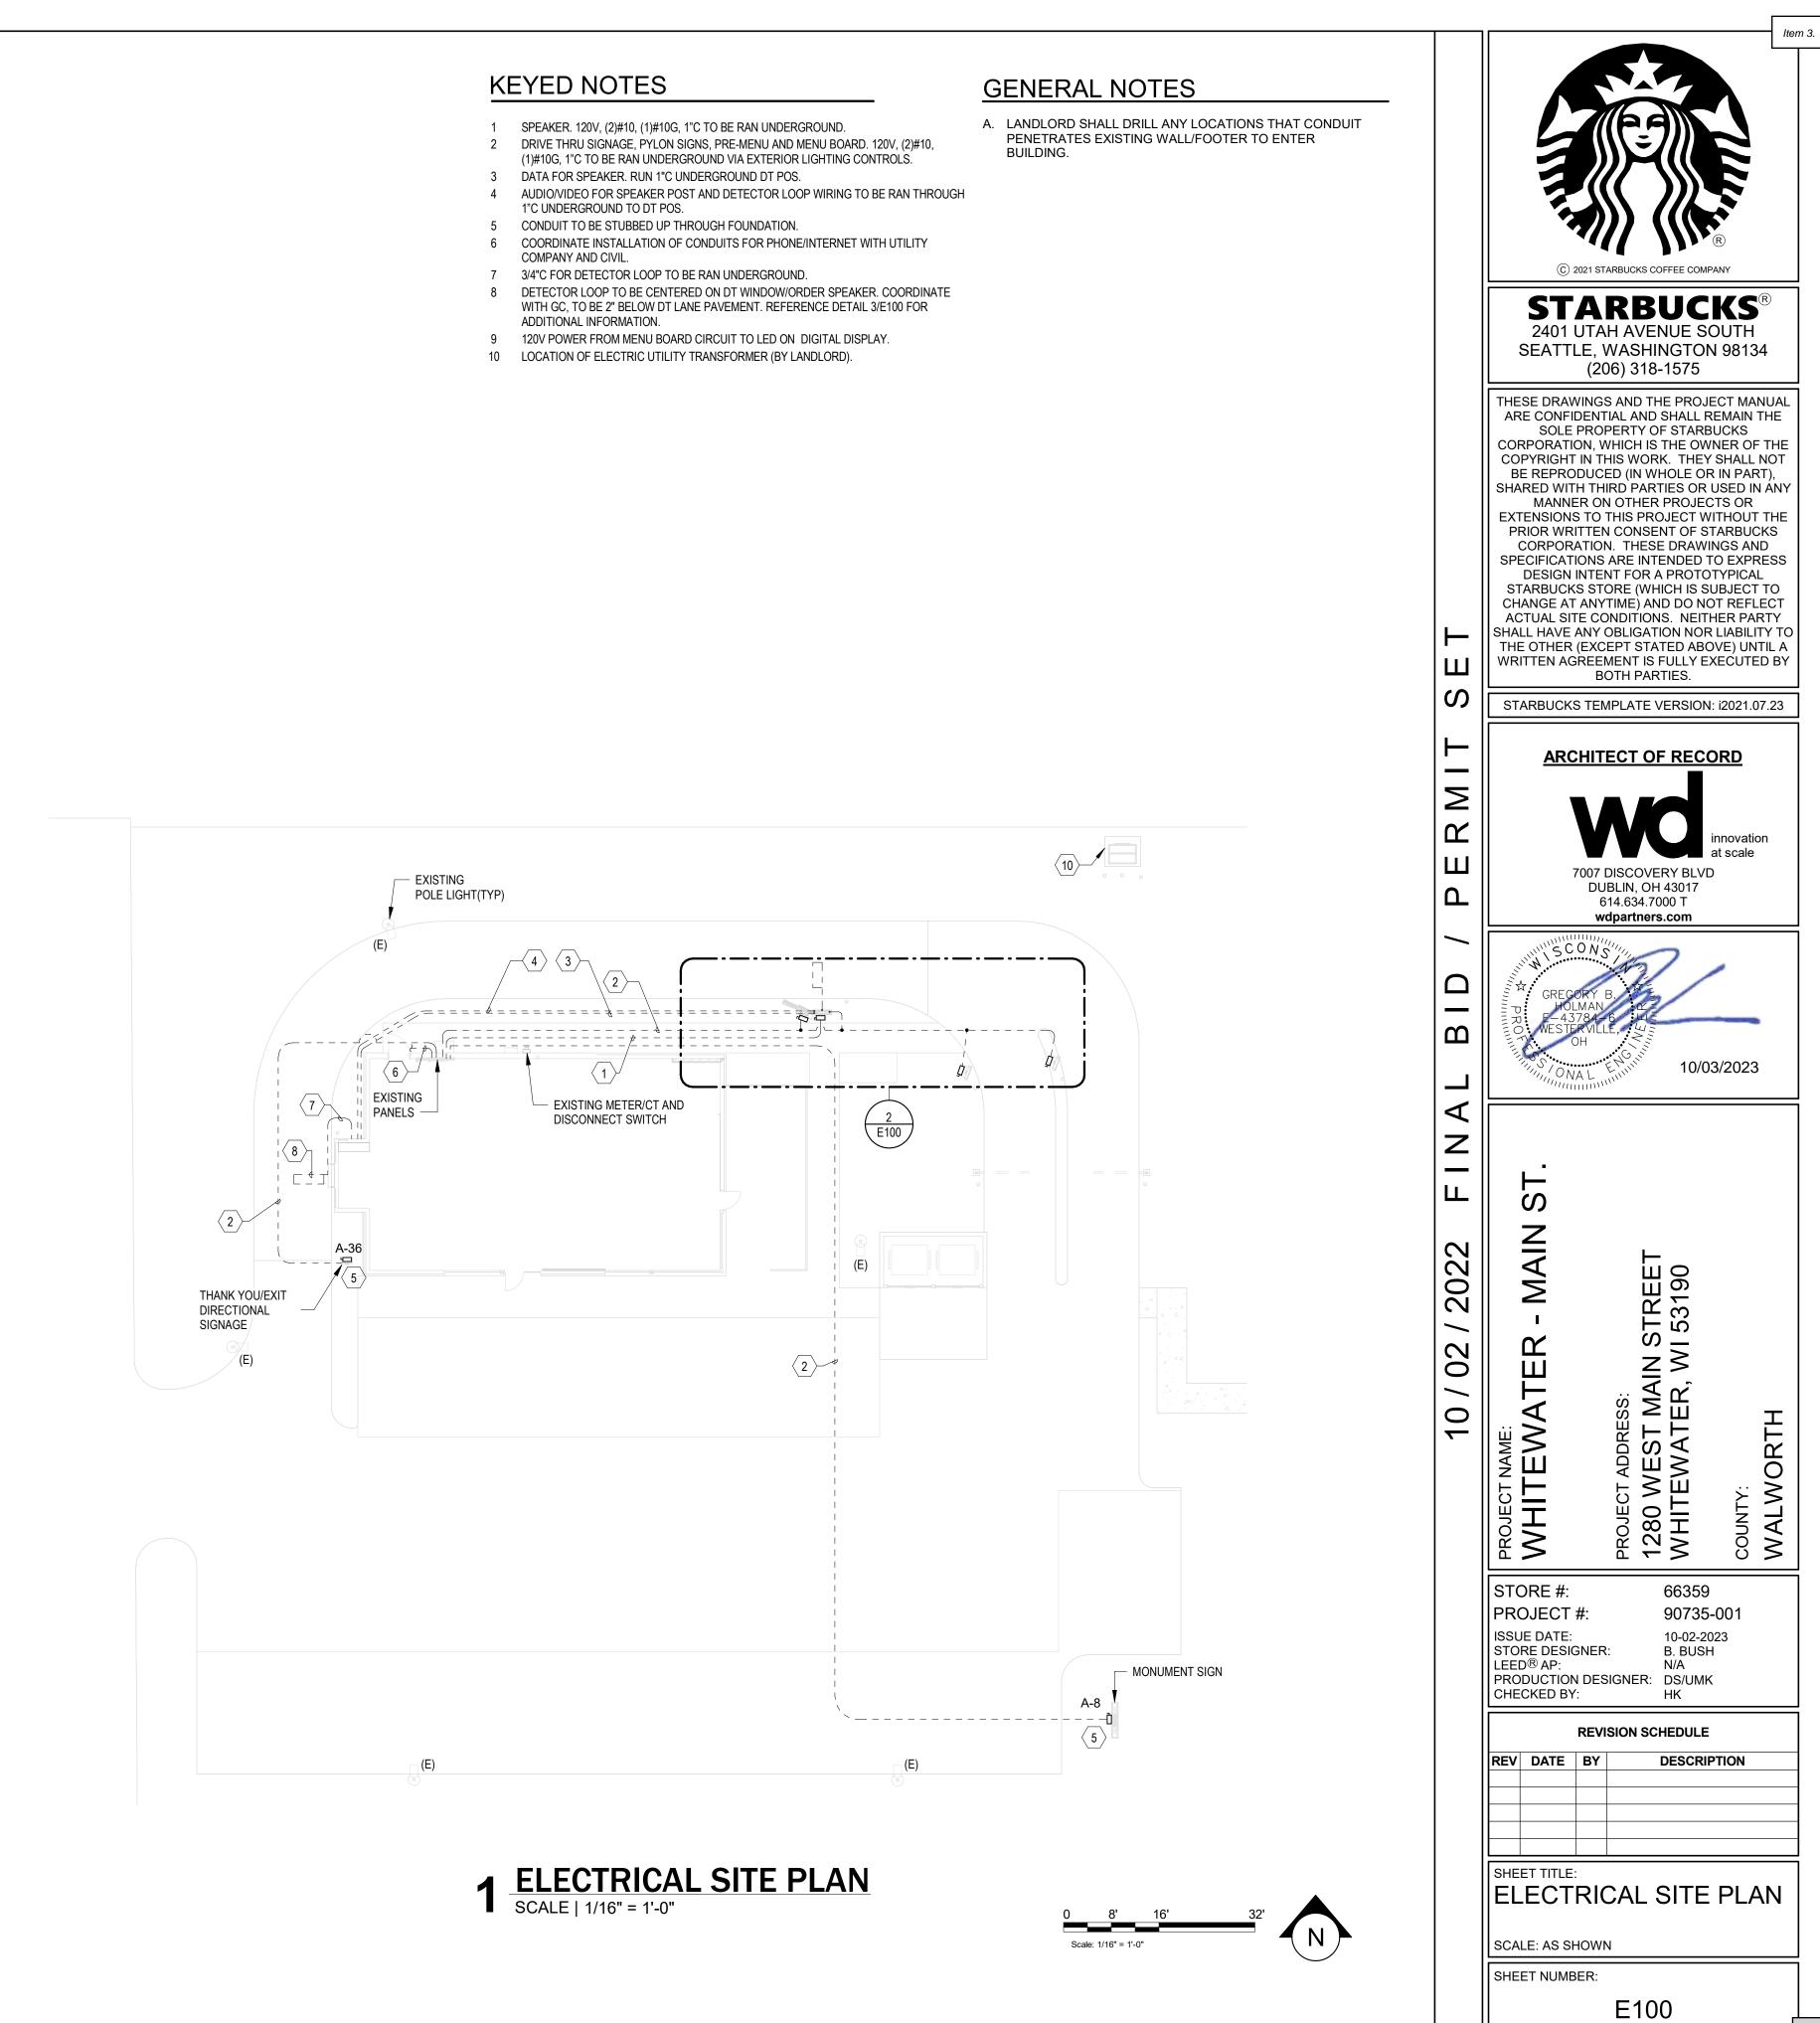

#### M E M O R A N D U M

To: City of Whitewater Plan and Architectural Review Commission

From: Allison Schwark, Zoning Administrator

Date: November 13, 2023

Re: Site Plan review for the interior plan for Starbucks located at 1280 W Main Street, Parcel # /A 170900002.

| Summary of Request                      |                                                                                     |  |  |
|-----------------------------------------|-------------------------------------------------------------------------------------|--|--|
| Requested Approvals:                    | Site Plan review for the interior plan for Starbucks located at 1280 W Main Street. |  |  |
| Location:                               | Parcel # /A 170900002                                                               |  |  |
| Current Land Use:                       | Zoned-B1                                                                            |  |  |
| Proposed Land Use:                      | Coffee Shop                                                                         |  |  |
| Current Zoning:                         | B-1-Community Business District                                                     |  |  |
| Proposed Zoning:                        | B-1 – Community Business District                                                   |  |  |
| Future Land Use,<br>Comprehensive Plan: | Community Business                                                                  |  |  |

#### **Description of the Proposal**

The applicant is proposing an interior site plan review for the Starbucks location at 1280 W Main Street. The exterior shell of the building has been previously approved; however the applicants are ready to proceed with interior design, and finalization of the complete site plan for the building at this time.

#### Planner's Recommendations

Staff recommends **approval** of the interior site plan review for the Starbucks located at 1280 W Main Street as it appears to be in compliance with all aspects of the B-1 zoning district, as well as City of Whitewater Zoning Ordinance.