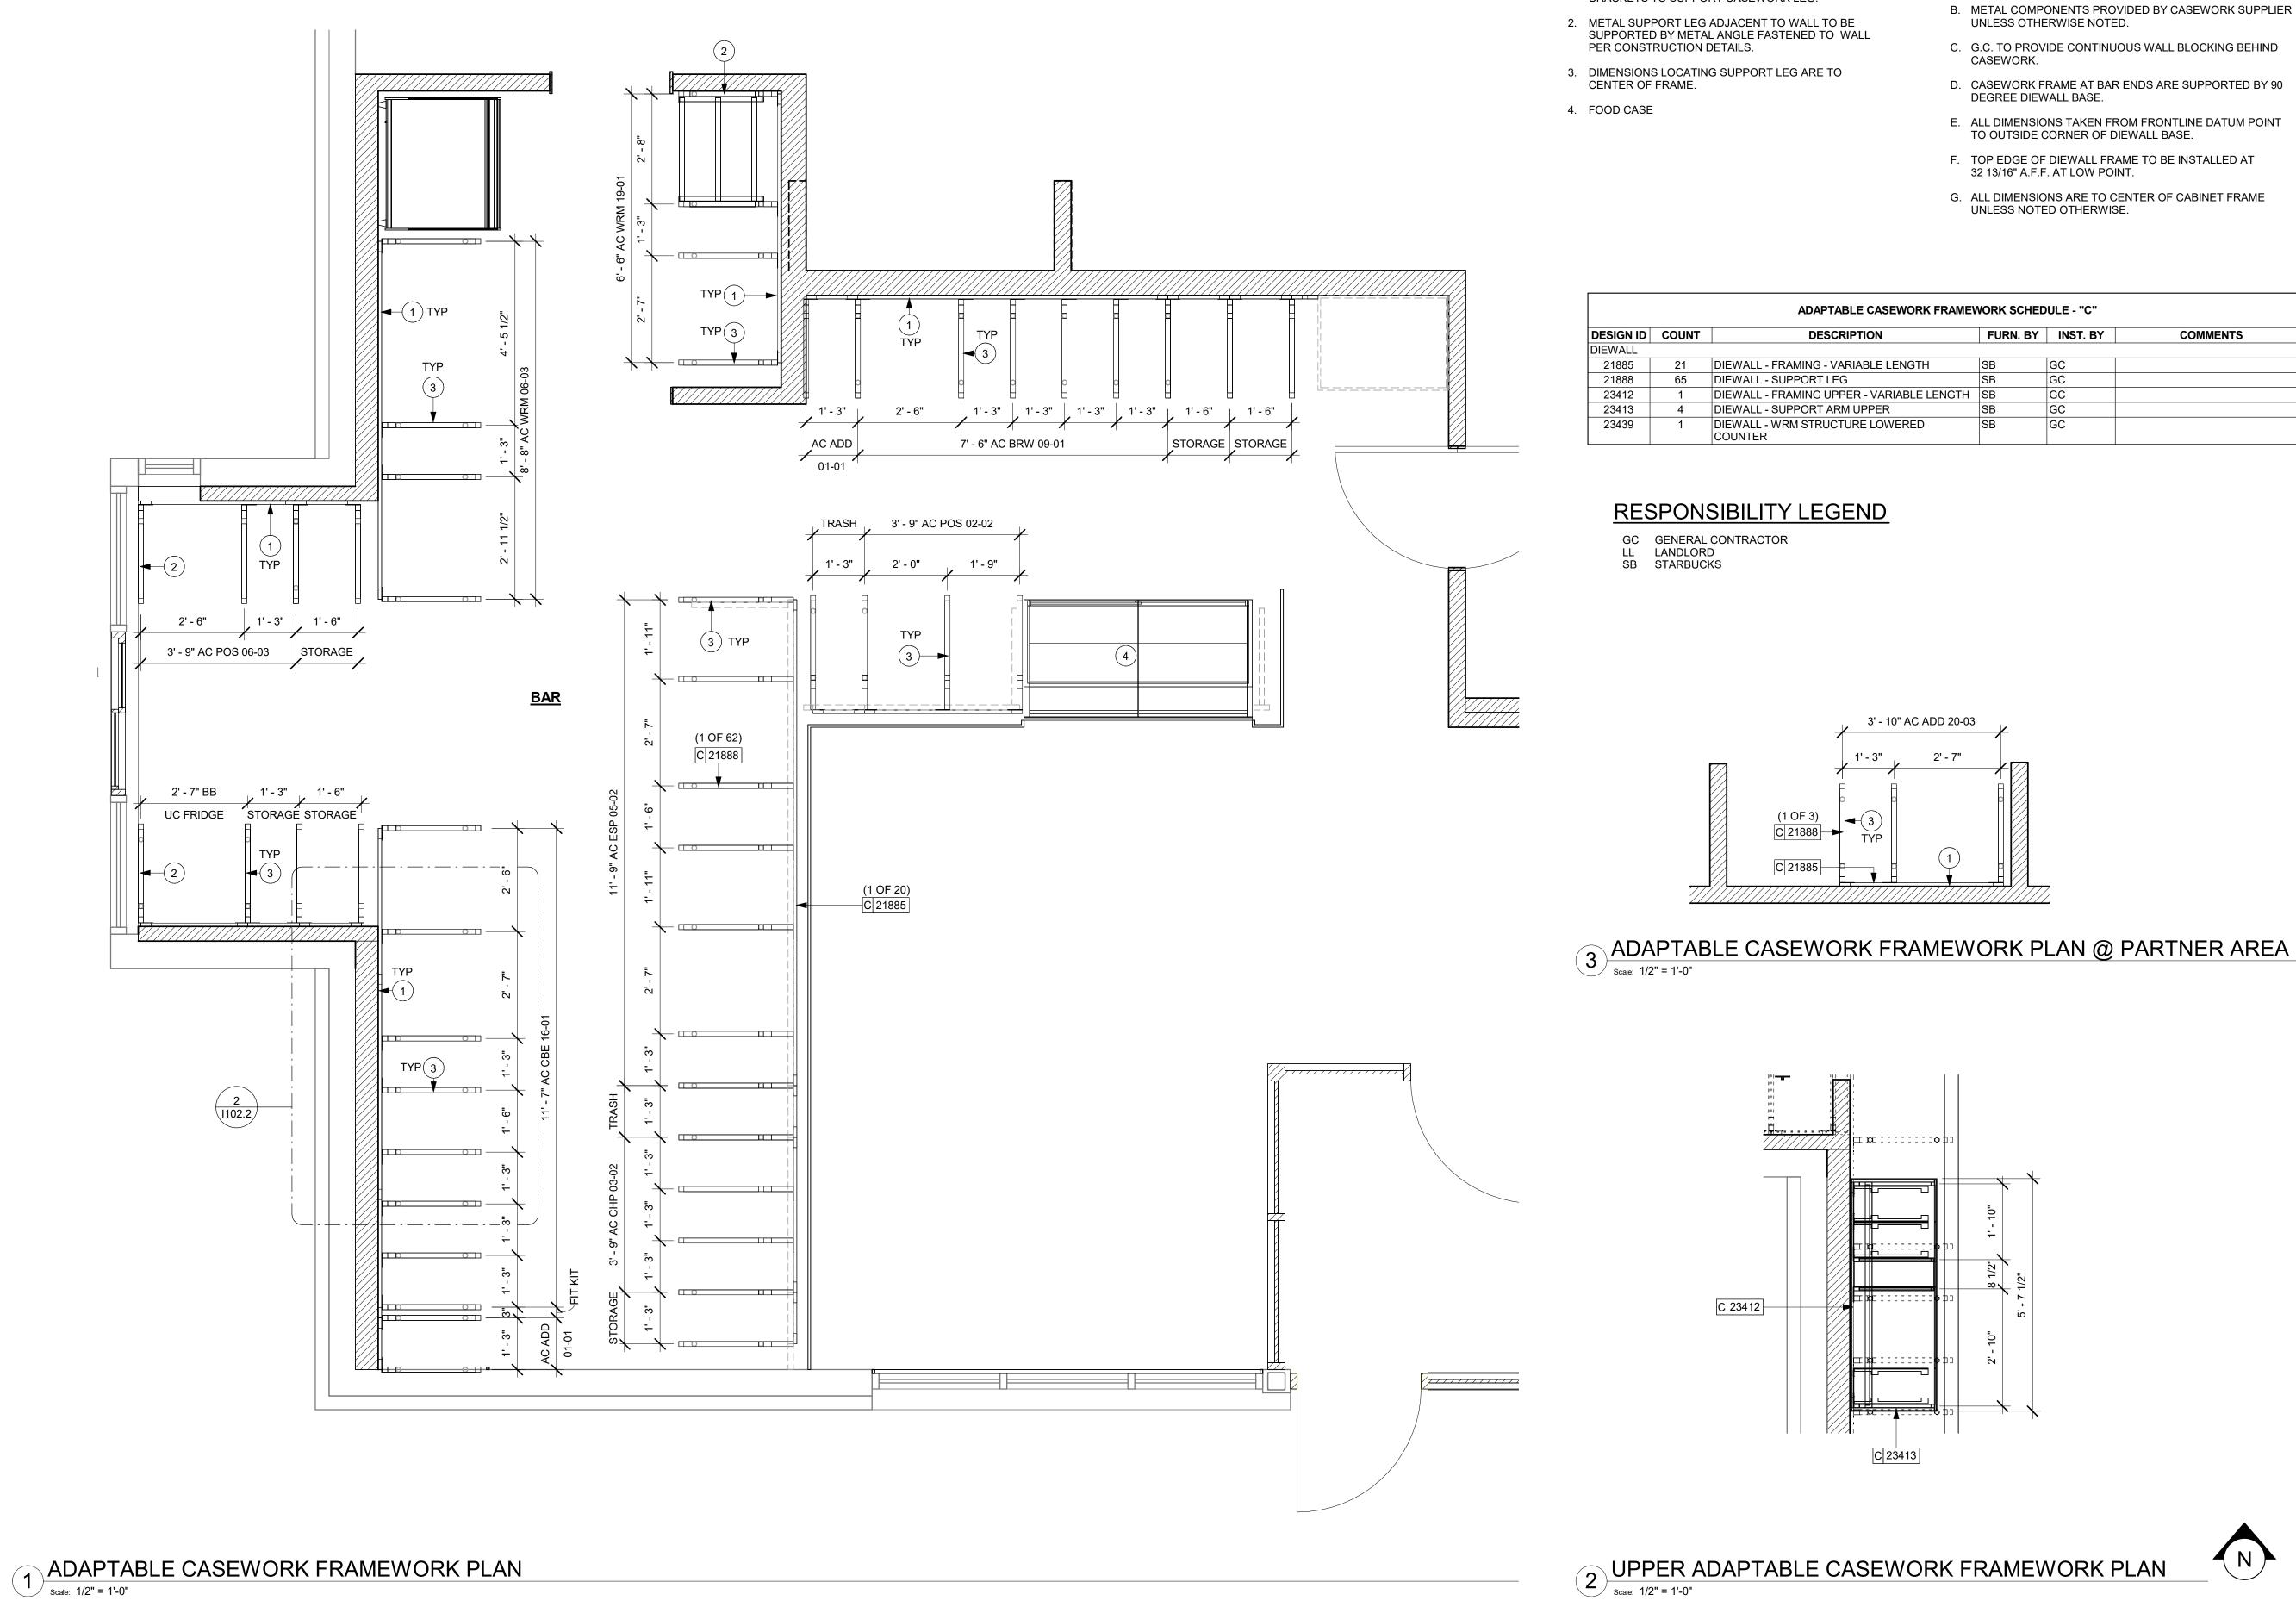

#### M E M O R A N D U M

To: City of Whitewater Plan and Architectural Review Commission

From: Allison Schwark, Zoning Administrator

Date: November 13, 2023

Re: Site Plan review for the interior plan for Starbucks located at 1280 W Main Street, Parcel # /A 170900002.

| Summary of Request                      |                                                                                     |  |  |
|-----------------------------------------|-------------------------------------------------------------------------------------|--|--|
| Requested Approvals:                    | Site Plan review for the interior plan for Starbucks located at 1280 W Main Street. |  |  |
| Location:                               | Parcel # /A 170900002                                                               |  |  |
| Current Land Use:                       | Zoned-B1                                                                            |  |  |
| Proposed Land Use:                      | Coffee Shop                                                                         |  |  |
| Current Zoning:                         | B-1-Community Business District                                                     |  |  |
| Proposed Zoning:                        | B-1 – Community Business District                                                   |  |  |
| Future Land Use,<br>Comprehensive Plan: | Community Business                                                                  |  |  |

#### **Description of the Proposal**

The applicant is proposing an interior site plan review for the Starbucks location at 1280 W Main Street. The exterior shell of the building has been previously approved; however the applicants are ready to proceed with interior design, and finalization of the complete site plan for the building at this time.

#### Planner's Recommendations

Staff recommends **approval** of the interior site plan review for the Starbucks located at 1280 W Main Street as it appears to be in compliance with all aspects of the B-1 zoning district, as well as City of Whitewater Zoning Ordinance.

#### ARCHITECTURAL SYMBOL LEGEND ABBREVIATIONS

| N                   | 0 2<br>Scale: X =X | 4                        |                                     | -                                          | -                                 |
|---------------------|--------------------|--------------------------|-------------------------------------|--------------------------------------------|-----------------------------------|
| NORTH<br>ARROW      |                    | GRAPHIC<br>SCALE         | DATUM<br>POINT                      | EXTERIOR<br>ELEVATION<br>CALL-OUT          | INTERIOR<br>ELEVATION<br>CALL-OUT |
|                     | -                  | ×x)                      | XXXX AFF                            | / <sup>X' XX"</sup> /                      | $\bigcirc$                        |
| SECTION<br>CALL-OUT | DETAIL<br>CALL-OUT | SHEET<br>NOTE<br>CALLOUT | ABOVE FINISH<br>FLOOR<br>HEIGHT TAG | FINISH FACE TO<br>FINISH FACE<br>DIMENSION | REVISION<br>CLOUD                 |
| $\mathbf{x}$        | P XXXXX            | XXXXXX                   | DXXXXXXXXX                          | WXXXXX                                     |                                   |
| REVISION<br>TAG     | PAINT<br>TAG       | DESIGN ID<br>TAG         | DOOR<br>TAG                         | WINDOW<br>TAG                              | INTERIOR<br>WALL TAG              |

## RESPONSIBILITY LEGEND

GC GENERAL CONTRACTOR LL LANDLORD SB STARBUCKS