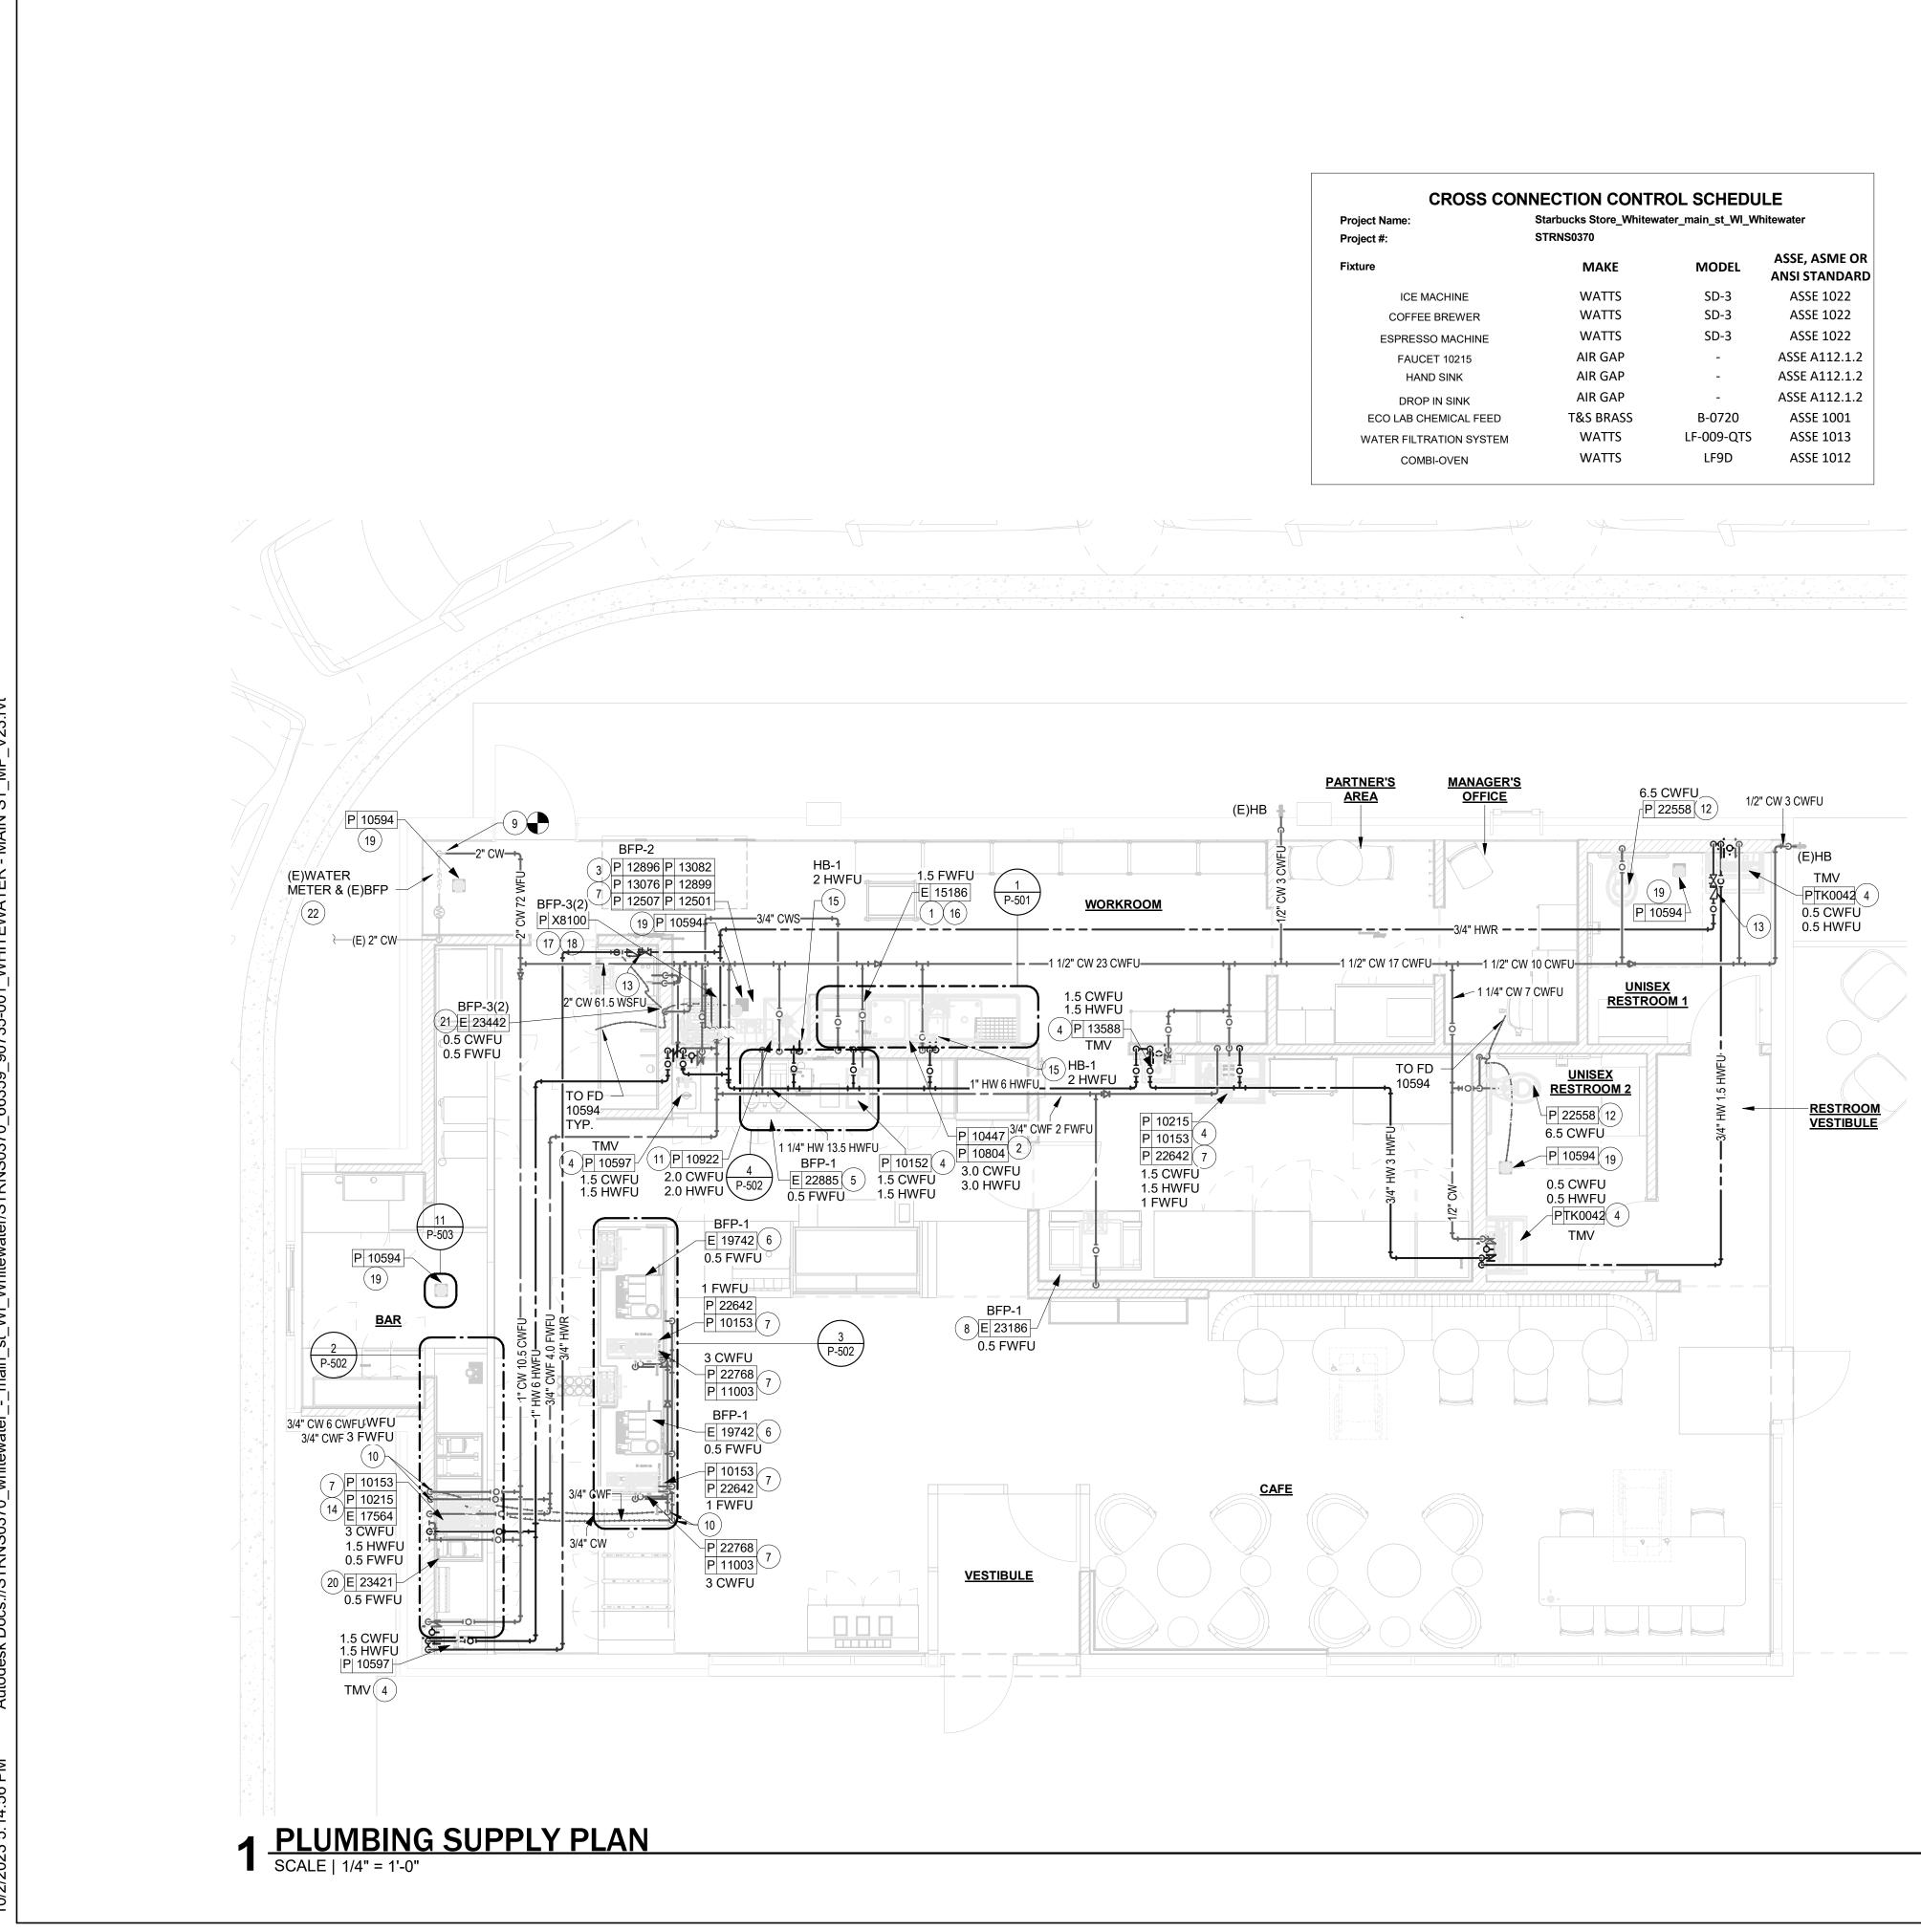

#### M E M O R A N D U M

To: City of Whitewater Plan and Architectural Review Commission

From: Allison Schwark, Zoning Administrator

Date: November 13, 2023

Re: Site Plan review for the interior plan for Starbucks located at 1280 W Main Street, Parcel # /A 170900002.

| Summary of Request                      |                                                                                     |  |  |
|-----------------------------------------|-------------------------------------------------------------------------------------|--|--|
| Requested Approvals:                    | Site Plan review for the interior plan for Starbucks located at 1280 W Main Street. |  |  |
| Location:                               | Parcel # /A 170900002                                                               |  |  |
| Current Land Use:                       | Zoned-B1                                                                            |  |  |
| Proposed Land Use:                      | Coffee Shop                                                                         |  |  |
| Current Zoning:                         | B-1-Community Business District                                                     |  |  |
| Proposed Zoning:                        | B-1 – Community Business District                                                   |  |  |
| Future Land Use,<br>Comprehensive Plan: | Community Business                                                                  |  |  |

#### **Description of the Proposal**

The applicant is proposing an interior site plan review for the Starbucks location at 1280 W Main Street. The exterior shell of the building has been previously approved; however the applicants are ready to proceed with interior design, and finalization of the complete site plan for the building at this time.

#### Planner's Recommendations

Staff recommends **approval** of the interior site plan review for the Starbucks located at 1280 W Main Street as it appears to be in compliance with all aspects of the B-1 zoning district, as well as City of Whitewater Zoning Ordinance.