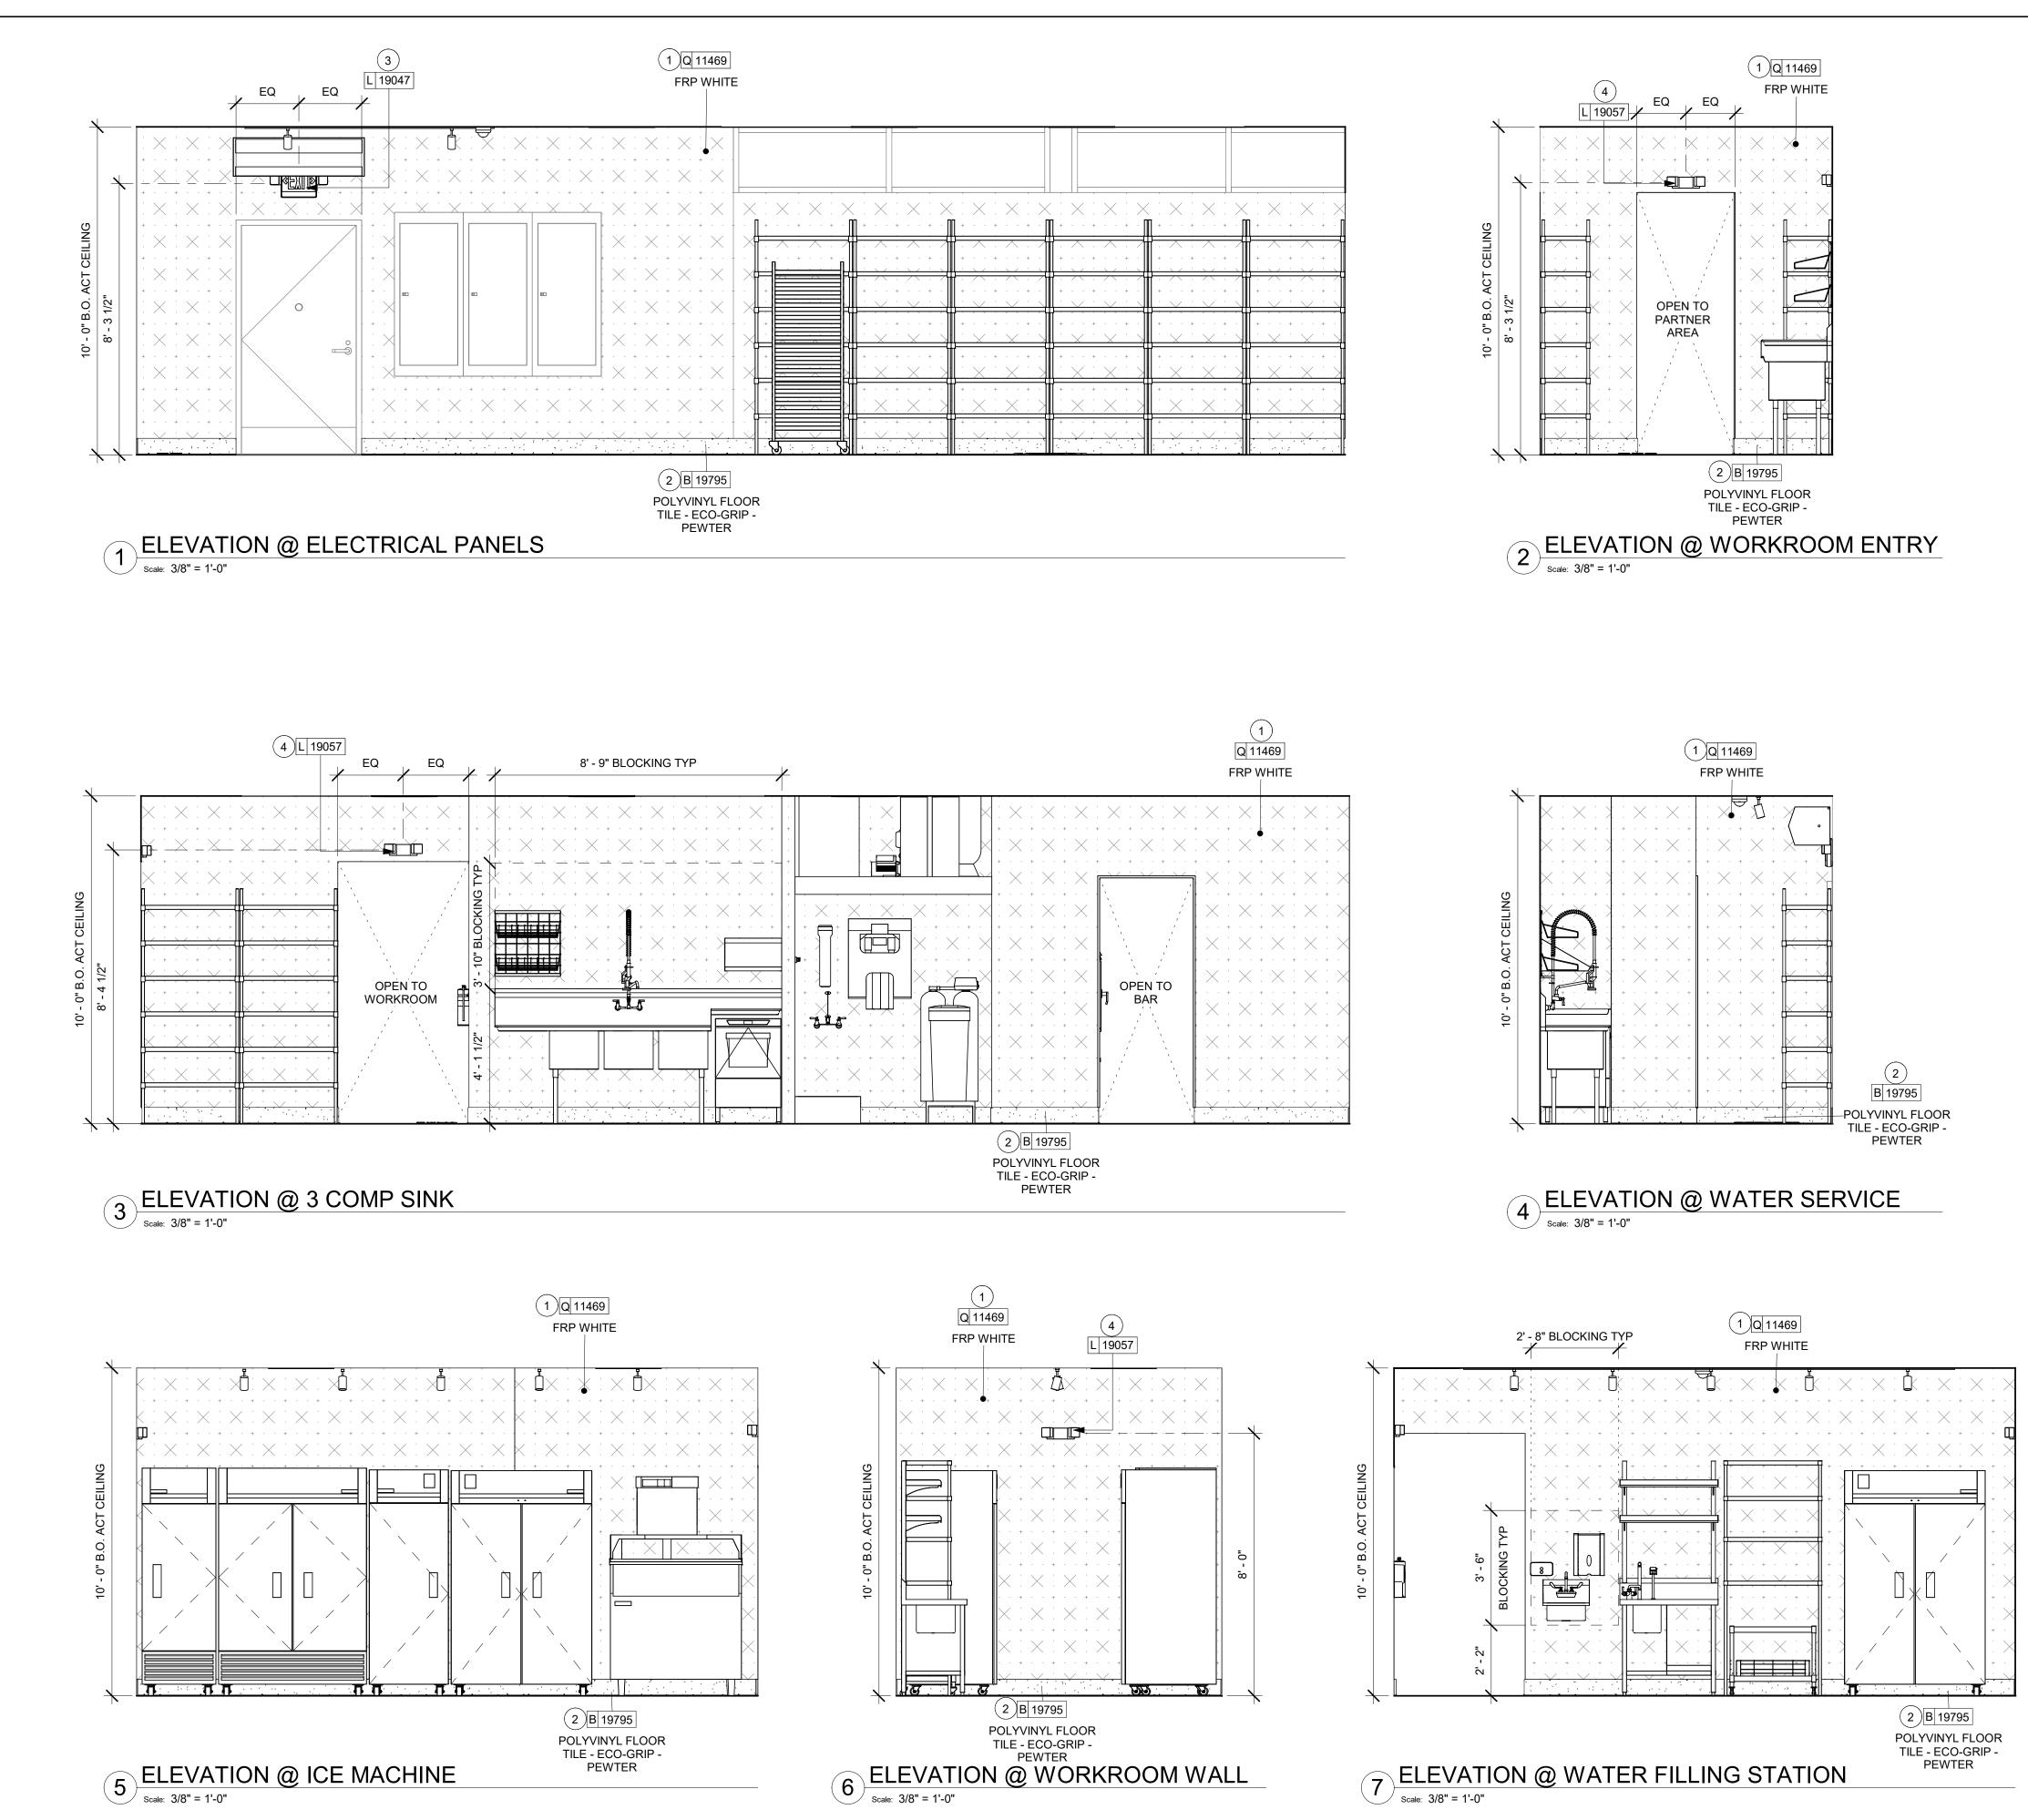

#### M E M O R A N D U M

To: City of Whitewater Plan and Architectural Review Commission

From: Allison Schwark, Zoning Administrator

Date: November 13, 2023

Re: Site Plan review for the interior plan for Starbucks located at 1280 W Main Street, Parcel # /A 170900002.

| Summary of Request                      |                                                                                     |  |  |
|-----------------------------------------|-------------------------------------------------------------------------------------|--|--|
| Requested Approvals:                    | Site Plan review for the interior plan for Starbucks located at 1280 W Main Street. |  |  |
| Location:                               | Parcel # /A 170900002                                                               |  |  |
| Current Land Use:                       | Zoned-B1                                                                            |  |  |
| Proposed Land Use:                      | Coffee Shop                                                                         |  |  |
| Current Zoning:                         | B-1-Community Business District                                                     |  |  |
| Proposed Zoning:                        | B-1 – Community Business District                                                   |  |  |
| Future Land Use,<br>Comprehensive Plan: | Community Business                                                                  |  |  |

#### **Description of the Proposal**

The applicant is proposing an interior site plan review for the Starbucks location at 1280 W Main Street. The exterior shell of the building has been previously approved; however the applicants are ready to proceed with interior design, and finalization of the complete site plan for the building at this time.

#### Planner's Recommendations

Staff recommends **approval** of the interior site plan review for the Starbucks located at 1280 W Main Street as it appears to be in compliance with all aspects of the B-1 zoning district, as well as City of Whitewater Zoning Ordinance.