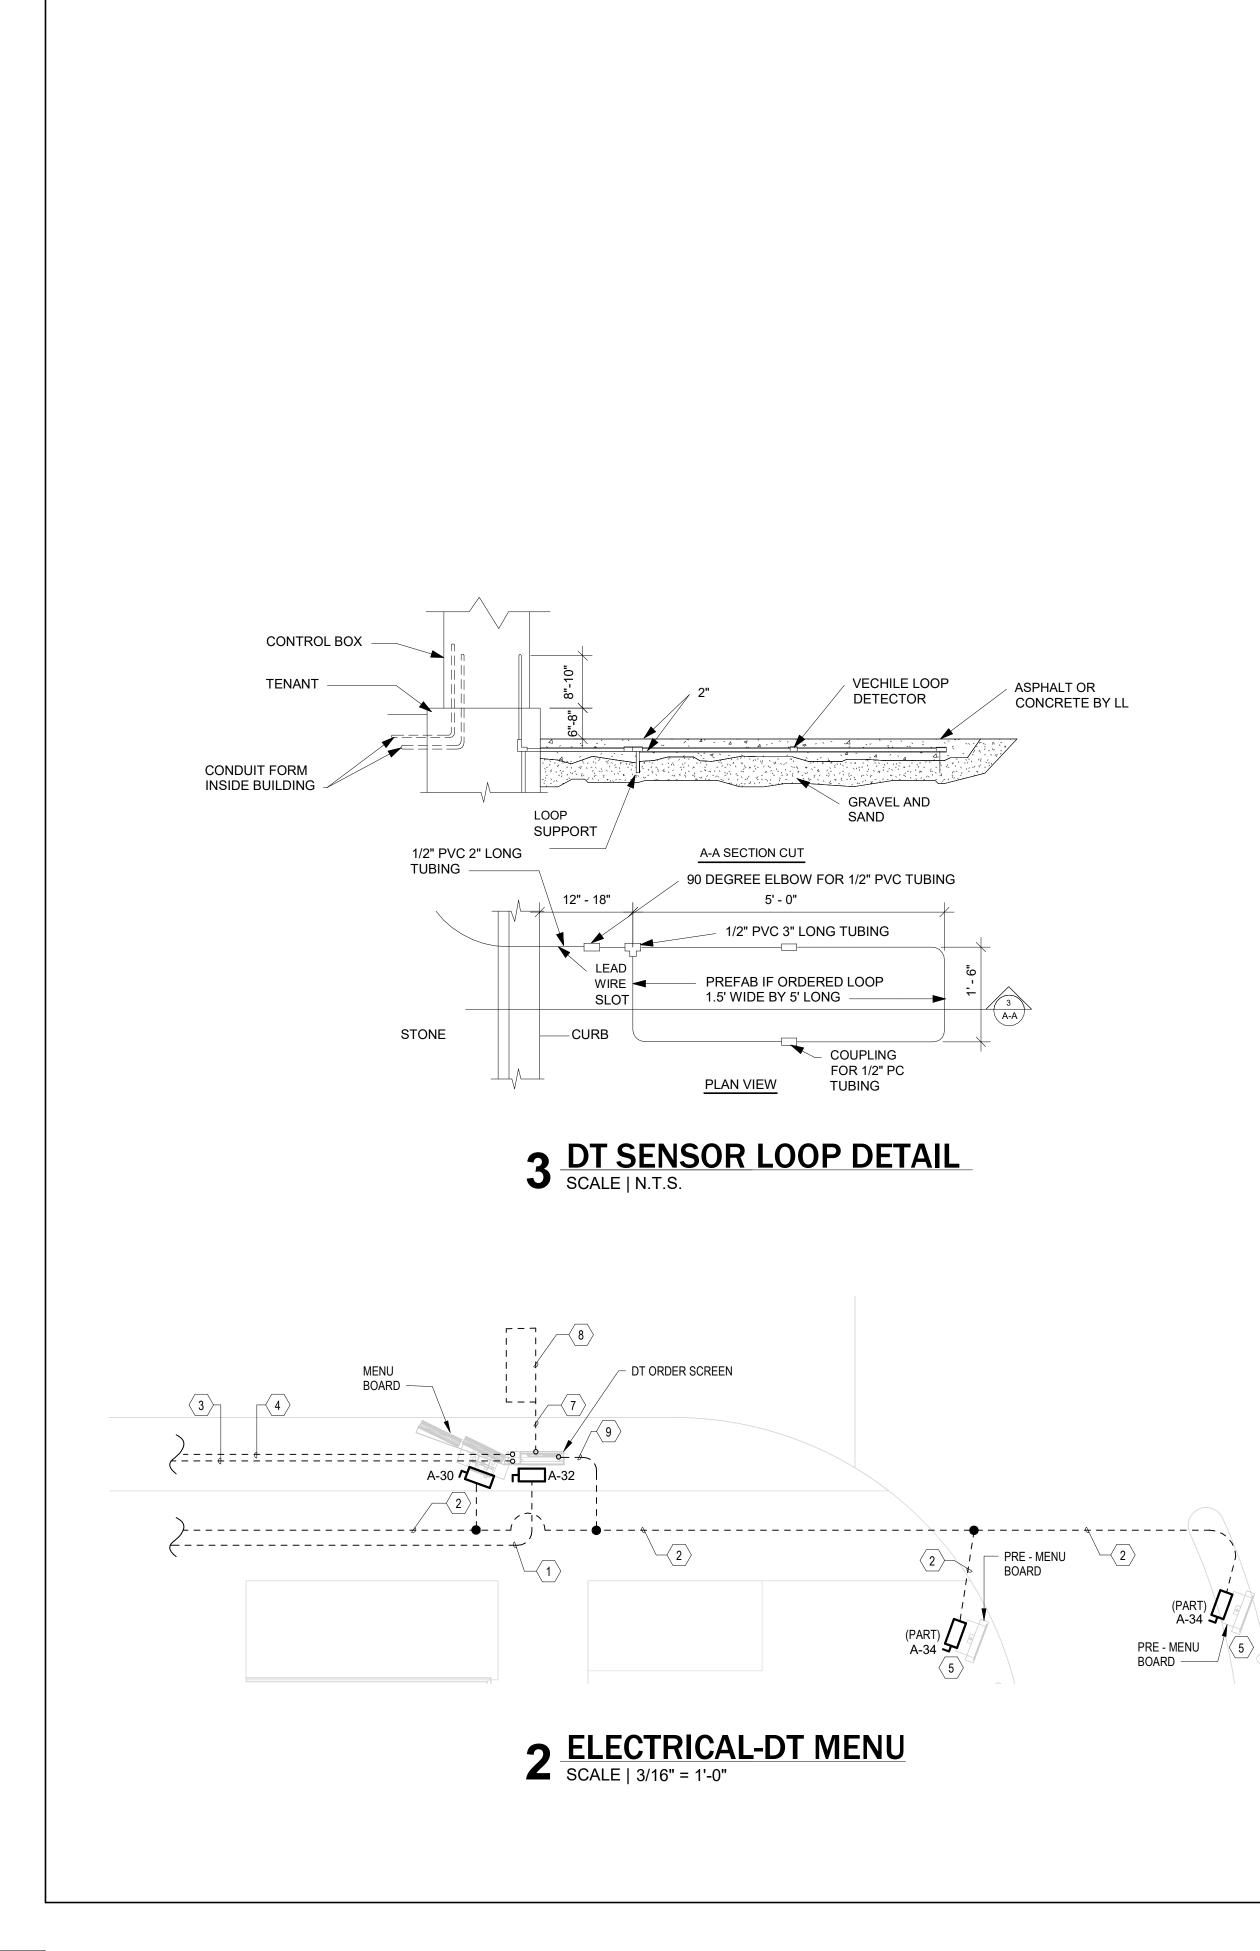

COME DAMAGED DURING THE COURSE OF

EXPOSED/SURFACE MOUNTED CONDUITS SHALL ONLY BE ALLOWED WHERE NECESSARY IN EXPOSED CEILING AREAS. IF CONDUITS NEED TO BE SURFACE MOUNTED TO WALLS. COORDINATE WITH STARBUCKS CONSTRUCTION MANAGER FOR

VERIFY LOCATION OF ALL OUTLETS AND SWITCHES WITH ARCHITECTURAL DRAWINGS, INTERIOR DETAILS, FINISH SCHEDULES, GENERAL CONTRACTOR, EQUIPMENT VENDORS, STARBUCKS AND EXISTING SITE CONDITIONS. VERIFY FINAL DOOR HINGE LOCATION PRIOR TO SWITCH INSTALLATION AND ADJUST SWITCH LOCATION IF NEEDED. DO NOT MOUNT RECEPTACLES/SWITCHES IN LOCATIONS THAT WOULD CONFLICT WITH MIRRORS, SEAMS OF WALLS, WAINSCOTS, TILE

EQUIPMENT AND MATERIALS SHALL CONFORM WITH APPROPRIATE PROVISIONS OF CSA, ULC, NEC, ASTM, UL, ETL, NEMA, ANSI, AS APPLICABLE TO EACH INDIVIDUAL UNIT OR ASSEMBLY.





- (1)#10G, 1"C TO BE RAN UNDERGROUND VIA EXTERIOR LIGHTING CONTROLS.

- COMPANY AND CIVIL.
- 7 3/4"C FOR DETECTOR LOOP TO BE RAN UNDERGROUND.
- WITH GC, TO BE 2" BELOW DT LANE PAVEMENT. REFERENCE DETAIL 3/E100 FOR ADDITIONAL INFORMATION.





### NOTE:

THE FOLLOWING SCOPE OF WORK IS BASED ON THE LANDLORD'S WORK LETTER EXHIBIT C. THIS SCOPE OF WORK IS NOT INTENDED TO INDICATE THE FULL SCOPE, BUT ONLY A BROAD SUMMARY. THE GENERAL CONTRACTOR SHALL REFERENCE THE COMPLETE WORK LETTER FOR A MORE DETAILED DESCRIPTION OF WORK BY BOTH PARTIES. ANY QUESTIONS REGARDING SCOPE SHALL BE BROUGHT TO STARBUCKS ATTENTION FOR CLARIFICATION. RESPONSIBILITY INDICATED BELOW MEANS FURNISHED, PERMITTED AND INSTALLED BY THE PARTY INDICATED.

|