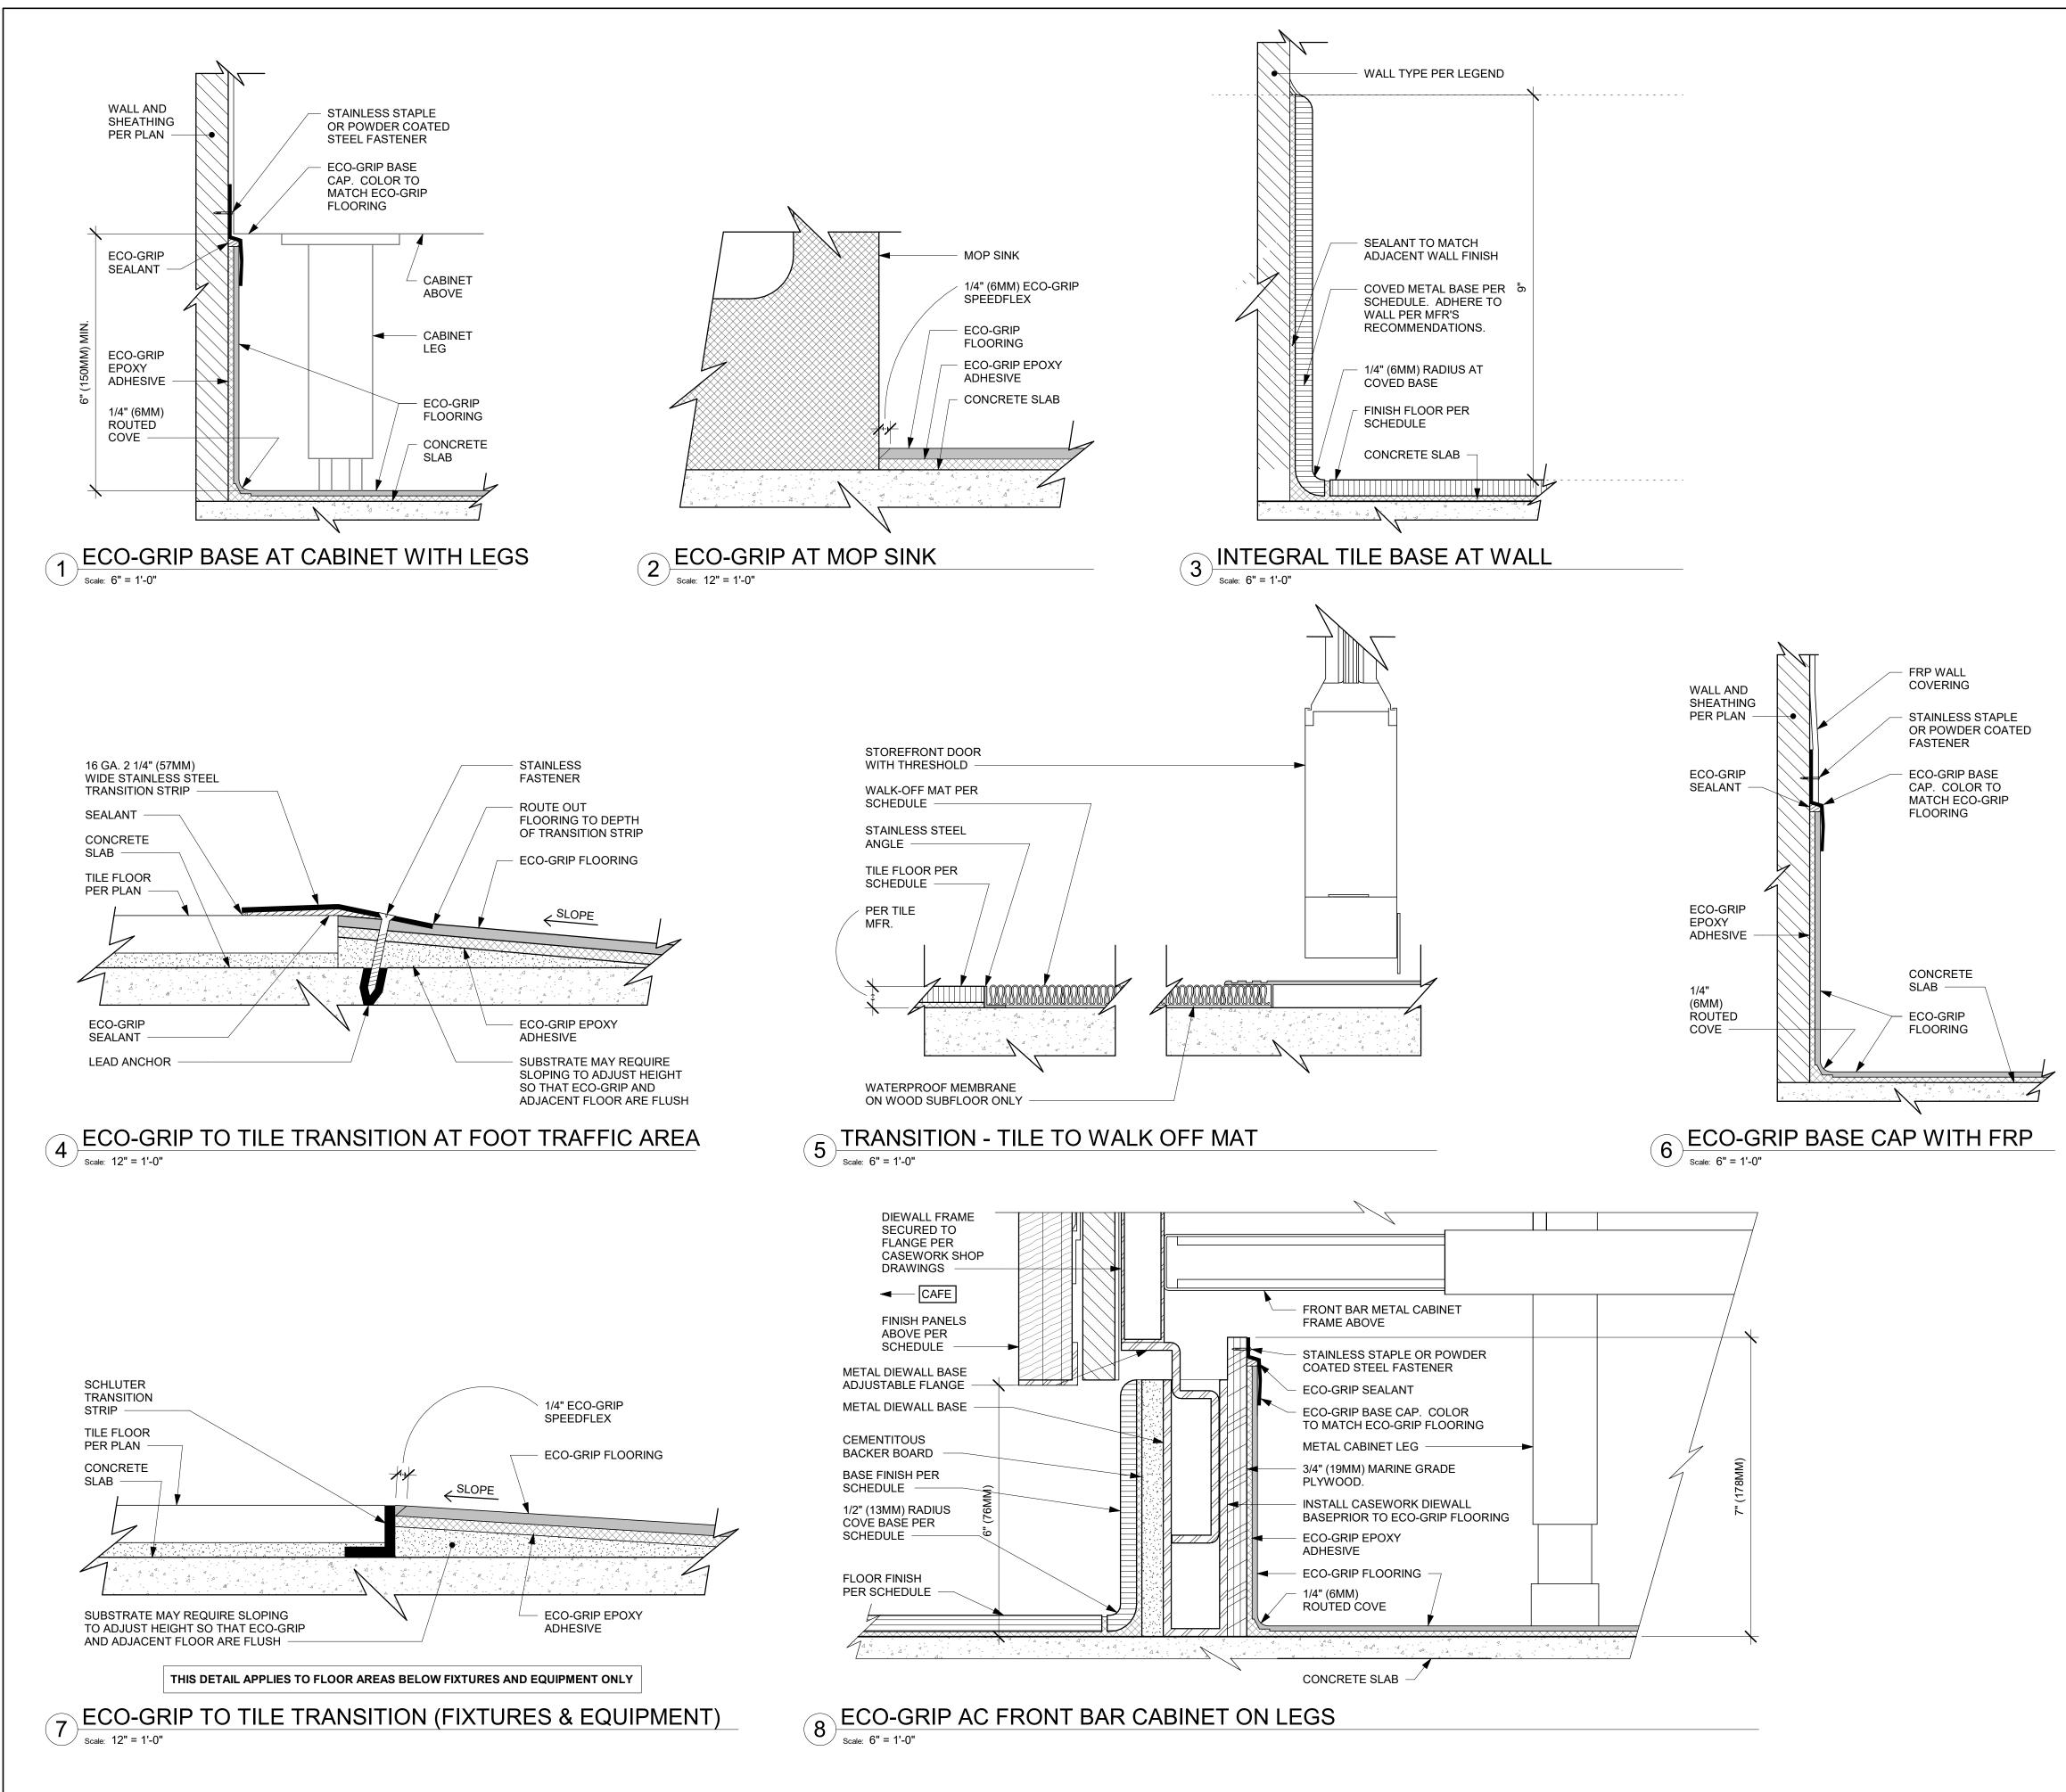

## SCOPE OF WORK

TENANT FITOUT INTO NEW SHELL BUILDING

- NEW WORK INCLUDES:
- 1. (N) CEILING (N) FLOORING, FINISHES AND FURNISHINGS
- (N) SITE WORK & TRASH ENCLOSURE
- (N) RESTROOMS
- (N) PARTITION WALLS (N) ELECTRICAL & LIGHTING SYSTEMS
- (N) NEW DUCTWORK & HVAC EQUIPMENT
- (N) CASEWORK AND SPECIALTY EQUIPMENT

## **GENERAL NOTES**

- 1. THE DRAWINGS AND PROJECT MANUAL TOGETHER CONSTITUTE THE CONTRACT DOCUMENTS FOR CONSTRUCTION. ALL GENERAL REQUIREMENTS ARE TO BE MET AND ALL MATERIALS, FINISHES AND SYSTEMS ARE TO BE INSTALLED AND PERFORM PER SPECIFICATIONS UNLESS OTHERWISE NOTED.
- 2. GENERAL CONTRACTOR SHALL VISIT THE SITE, REVIEW THE BUILDING SHELL DRAWINGS AS SUBMITTED BY THE LANDLORD OR STARBUCKS AND BECOME THOROUGHLY FAMILIAR WITH THE SITE CONDITIONS PRIOR TO CONSTRUCTION.
- 3. GENERAL CONTRACTOR SHALL CONSULT WITH STARBUCKS CONSTRUCTION MANAGER TO RESOLVE ANY CHANGES, OMISSIONS OR PLAN DISCREPANCIES PRIOR TO CONSTRUCTION.
- 4. ALL WORK SHALL BE PERFORMED IN STRICT COMPLIANCE WITH LOCAL, COUNTY, STATE AND FEDERAL CODES AND ORDINANCES.
- 5. GENERAL CONTRACTOR SHALL VERIFY THE LOCATION OF ALL UTILITIES.
- 6. GENERAL CONTRACTOR TO VERIFY ALL DIMENSIONS, INCLUDING CLEARANCES REQUIRED BY OTHER TRADES AND NOTIFY STARBUCKS CONSTRUCTION MANAGER OF ANY DISCREPANCIES PRIOR TO PROCEEDING WITH THE WORK. ALL DIMENSIONS ARE TO THE FACE OF THE FINISHED SURFACE UNLESS NOTED OTHERWISE. ALL DIMENSIONS TO BE TAKEN FROM DESIGNATED DATUM POINT. DO NOT SCALE DRAWINGS.
- 7. GENERAL CONTRACTOR SHALL PATCH AND REPAIR ALL EXISTING WALLS, FLOORS, CEILINGS, OR OTHER SURFACES IDENTIFIED TO REMAIN THAT MAY BECOME DAMAGED DURING THE COURSE OF THE WORK.
- 8. THE GENERAL CONTRACTOR IS RESPONSIBLE FOR OBTAINING PERMITS FOR FIRE PROTECTION, PLUMBING, MECHANICAL, AND ELECTRICAL SYSTEMS PRIOR TO INSTALLATION OF SUCH SYSTEMS.
- 9. GENERAL CONTRACTOR SHALL RETAIN ONE SET OF PERMIT PLANS ON-SITE TO DOCUMENT ALL CHANGES MADE DURING CONSTRUCTION. THE RECORD DRAWINGS SHALL BE ISSUED TO THE OWNER AT PROJECT CLOSE-OUT AS DESCRIBED IN THE GENERAL REQUIREMENTS OF THE PROJECT MANUAL.
- 10. GENERAL CONTRACTOR IS RESPONSIBLE FOR COORDINATING DELIVERY OF MATERIALS FROM STARBUCKS CONTRACTED THIRD PARTY LOGISTICS DISTRIBUTION SERVICES AND VENDOR DIRECT SHIPMENTS. SEE THE PROJECT MANUAL FOR ADDITIONAL INFORMATION.
- 11. RESPONSIBILITY FOR SUPPLY AND DELIVERY OF MATERIALS AND EQUIPMENT IS IDENTIFIED IN THE DRAWING SCHEDULE SHEETS UNDER THE COLUMN LABELED "RESPONSIBILITY".
- 12. FOR THE PURPOSE OF THE DOCUMENTS, TO "INSTALL", SHALL MEAN TO PROVIDE ALL FASTENERS, MISCELLANEOUS HARDWARE, BLOCKING, ELECTRICAL CONNECTIONS, PLUMBING CONNECTIONS AND OTHER ITEMS REQUIRED FOR A COMPLETE AND OPERATIONAL INSTALLATION, UNLESS OTHERWISE NOTED.
- 13. ALL ITEM SUBSTITUTIONS MUST BE APPROVED BY THE STARBUCKS CONSTRUCTION MANAGER.