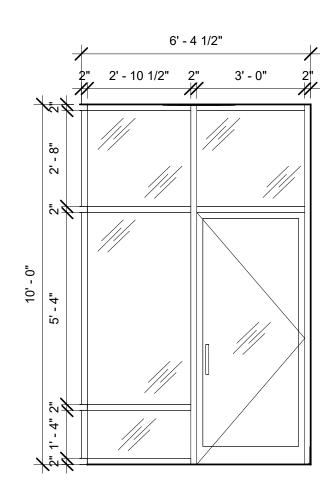

| PB 5401LN RH 626 Prep: Lock, 161 ADA Compliant<br>Lever           | Yale Lock    | 626    |  |  |  |  |
| 1   | Protective Trim Units                                                           | K1050 Metal Kickplate 8" x 34" each site 32D (Mount on push side) | Rockwood     | 630    |  |  |  |  |
| 1   | Accessories                                                                     | 608-RKW, 609 Rubber Silencer                                      | Rockwood     | Gray   |  |  |  |  |

GC LL SB

#### **RESPONSIBILITY LEGEND**

#### GC GENERAL CONTRACTOR LL LANDLORD SB STARBUCKS

#### GLAZING LEGEND

G1 = 1/4" CLEAR GLASS G2 = 1" INSULATED GLASS UNIT, CLEAR WITH LOW-E COATING, NONREFLECTIVE

T = TEMPERED GLASS

NOTE: PROVIDE SAFETY GLASS IN LOCATIONS REQUIRED BY IBC SECTION 2406





3 ELEVATION @ VESTIBULE GLAZING FULL Scale: 3/8" = 1'-0"

# 2 ELEVATION @ VESTIBULE DOOR GLAZING



4 ELEVATION @ VESTIBULE WALL GLAZING Scale: 3/8" = 1'-0"

### GENERAL NOTES

A. STARBUCKS VENDOR TO PROVIDE DOOR HARDWARE COMPONENTS. GC TO INSTALL.

- B. SEE SHEET A101 FOR TAGGED LOCATION OF EXTERIOR DOORS AND WINDOWS.
- C. EGRESS SHALL NOT PASS THROUGH KITCHENS, STORAGE ROOMS, CLOSETS OR SIMILAR SPACES. (1014.2)
- D. PANIC AND FIRE EXIT HARDWARE, WHERE INSTALLED ON DOORS IN THIS BUILDING SHALL SATISFY THE FOLLOWING (1008.1.10):
- a) THE ACTUATION PORTION OF THE RELEASING DEVICE SHALL EXTEND AT LEAST ONE-HALF OF THE DOOR LEAF WIDTH.
- b) THE MAXIMUM UNLATCHING FORCE DOES NOT EXCEED 15 POUNDS (6.8 KG).
- c) PIVOTED OR BALANCED DOORS SHALL BE OF THE PUSH-PAD TYPE WHERE PANIC HARDWARE IS