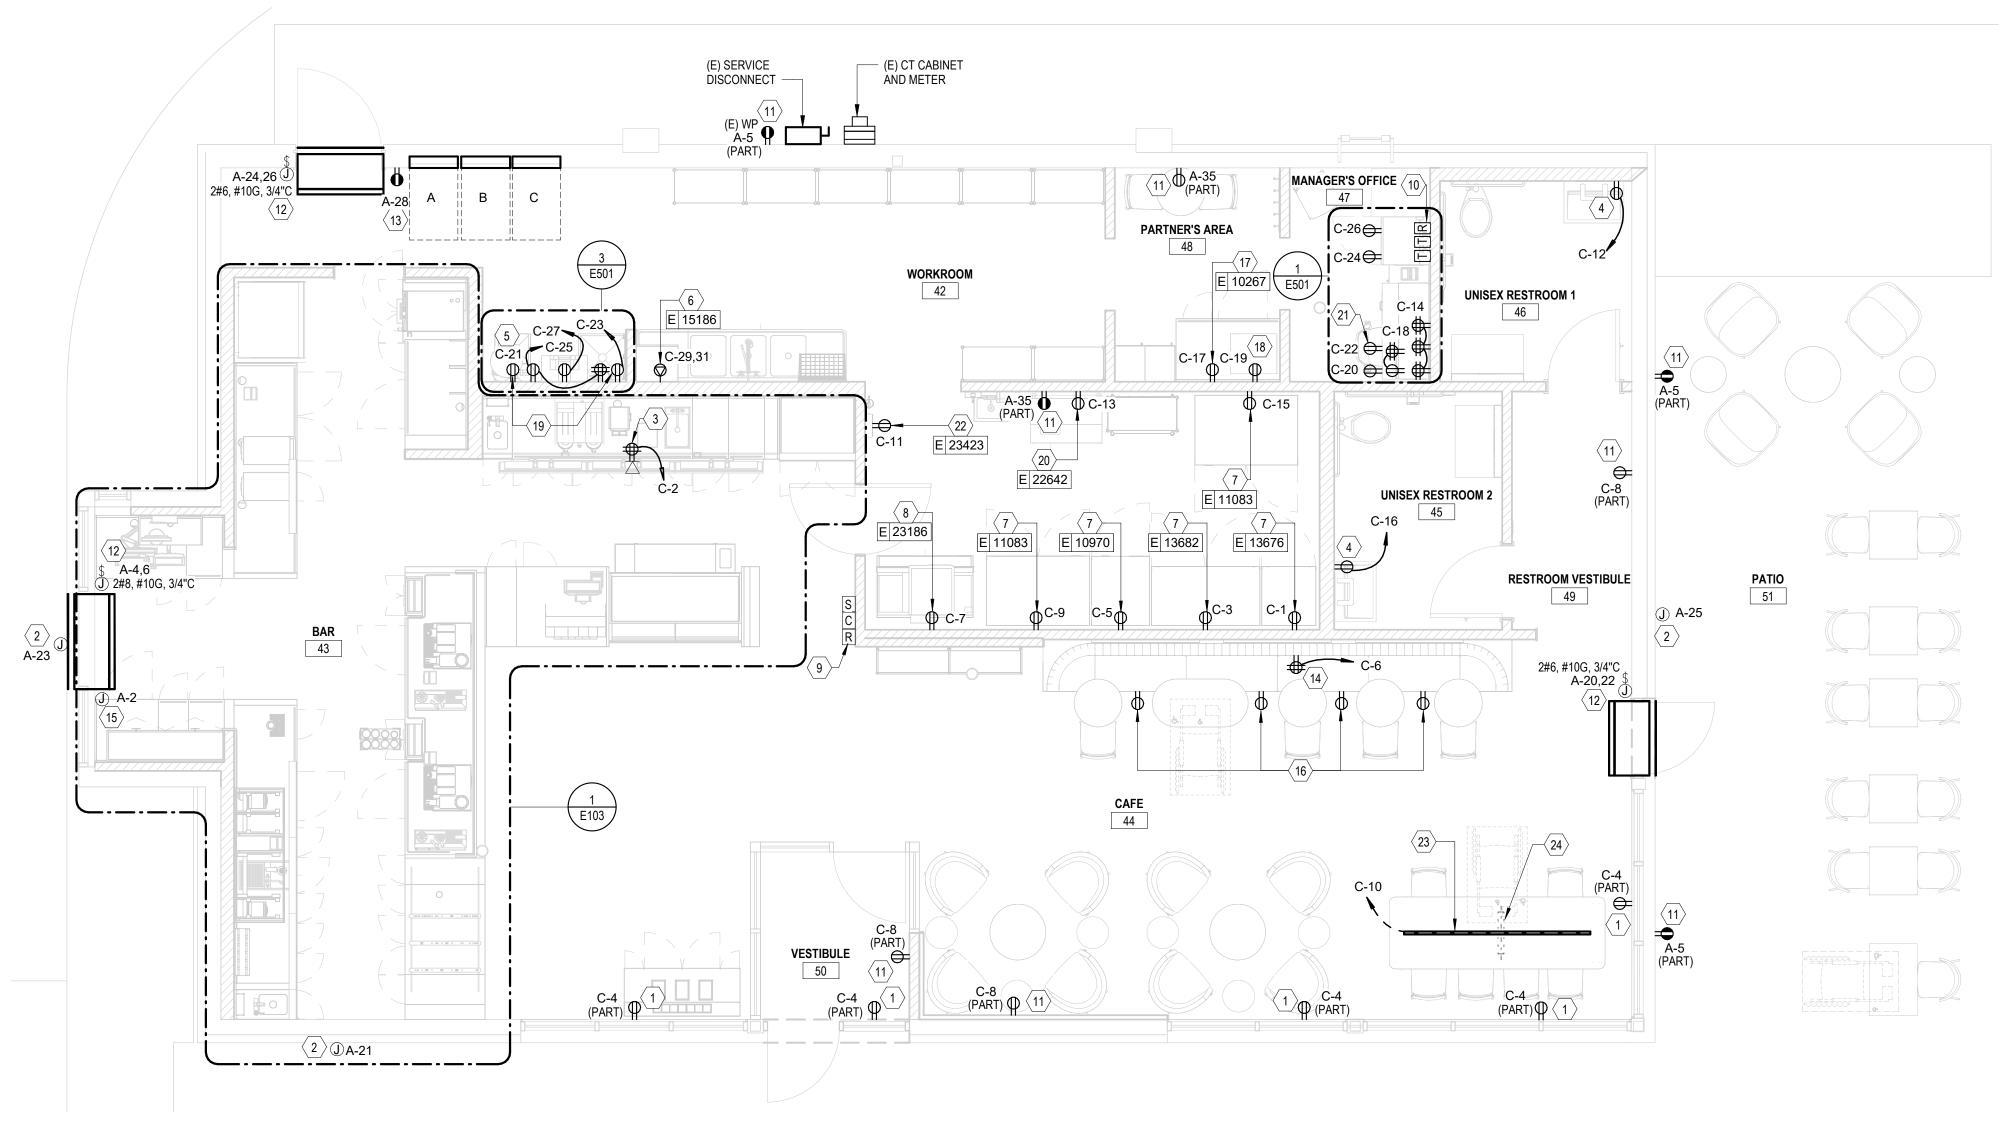

#### M E M O R A N D U M

To: City of Whitewater Plan and Architectural Review Commission

From: Allison Schwark, Zoning Administrator

Date: November 13, 2023

Re: Site Plan review for the interior plan for Starbucks located at 1280 W Main Street, Parcel # /A 170900002.

| Summary of Request                      |                                                                                     |  |  |
|-----------------------------------------|-------------------------------------------------------------------------------------|--|--|
| Requested Approvals:                    | Site Plan review for the interior plan for Starbucks located at 1280 W Main Street. |  |  |
| Location:                               | Parcel # /A 170900002                                                               |  |  |
| Current Land Use:                       | Zoned-B1                                                                            |  |  |
| Proposed Land Use:                      | Coffee Shop                                                                         |  |  |
| Current Zoning:                         | B-1-Community Business District                                                     |  |  |
| Proposed Zoning:                        | B-1 – Community Business District                                                   |  |  |
| Future Land Use,<br>Comprehensive Plan: | Community Business                                                                  |  |  |

#### **Description of the Proposal**

The applicant is proposing an interior site plan review for the Starbucks location at 1280 W Main Street. The exterior shell of the building has been previously approved; however the applicants are ready to proceed with interior design, and finalization of the complete site plan for the building at this time.

#### Planner's Recommendations

Staff recommends **approval** of the interior site plan review for the Starbucks located at 1280 W Main Street as it appears to be in compliance with all aspects of the B-1 zoning district, as well as City of Whitewater Zoning Ordinance.