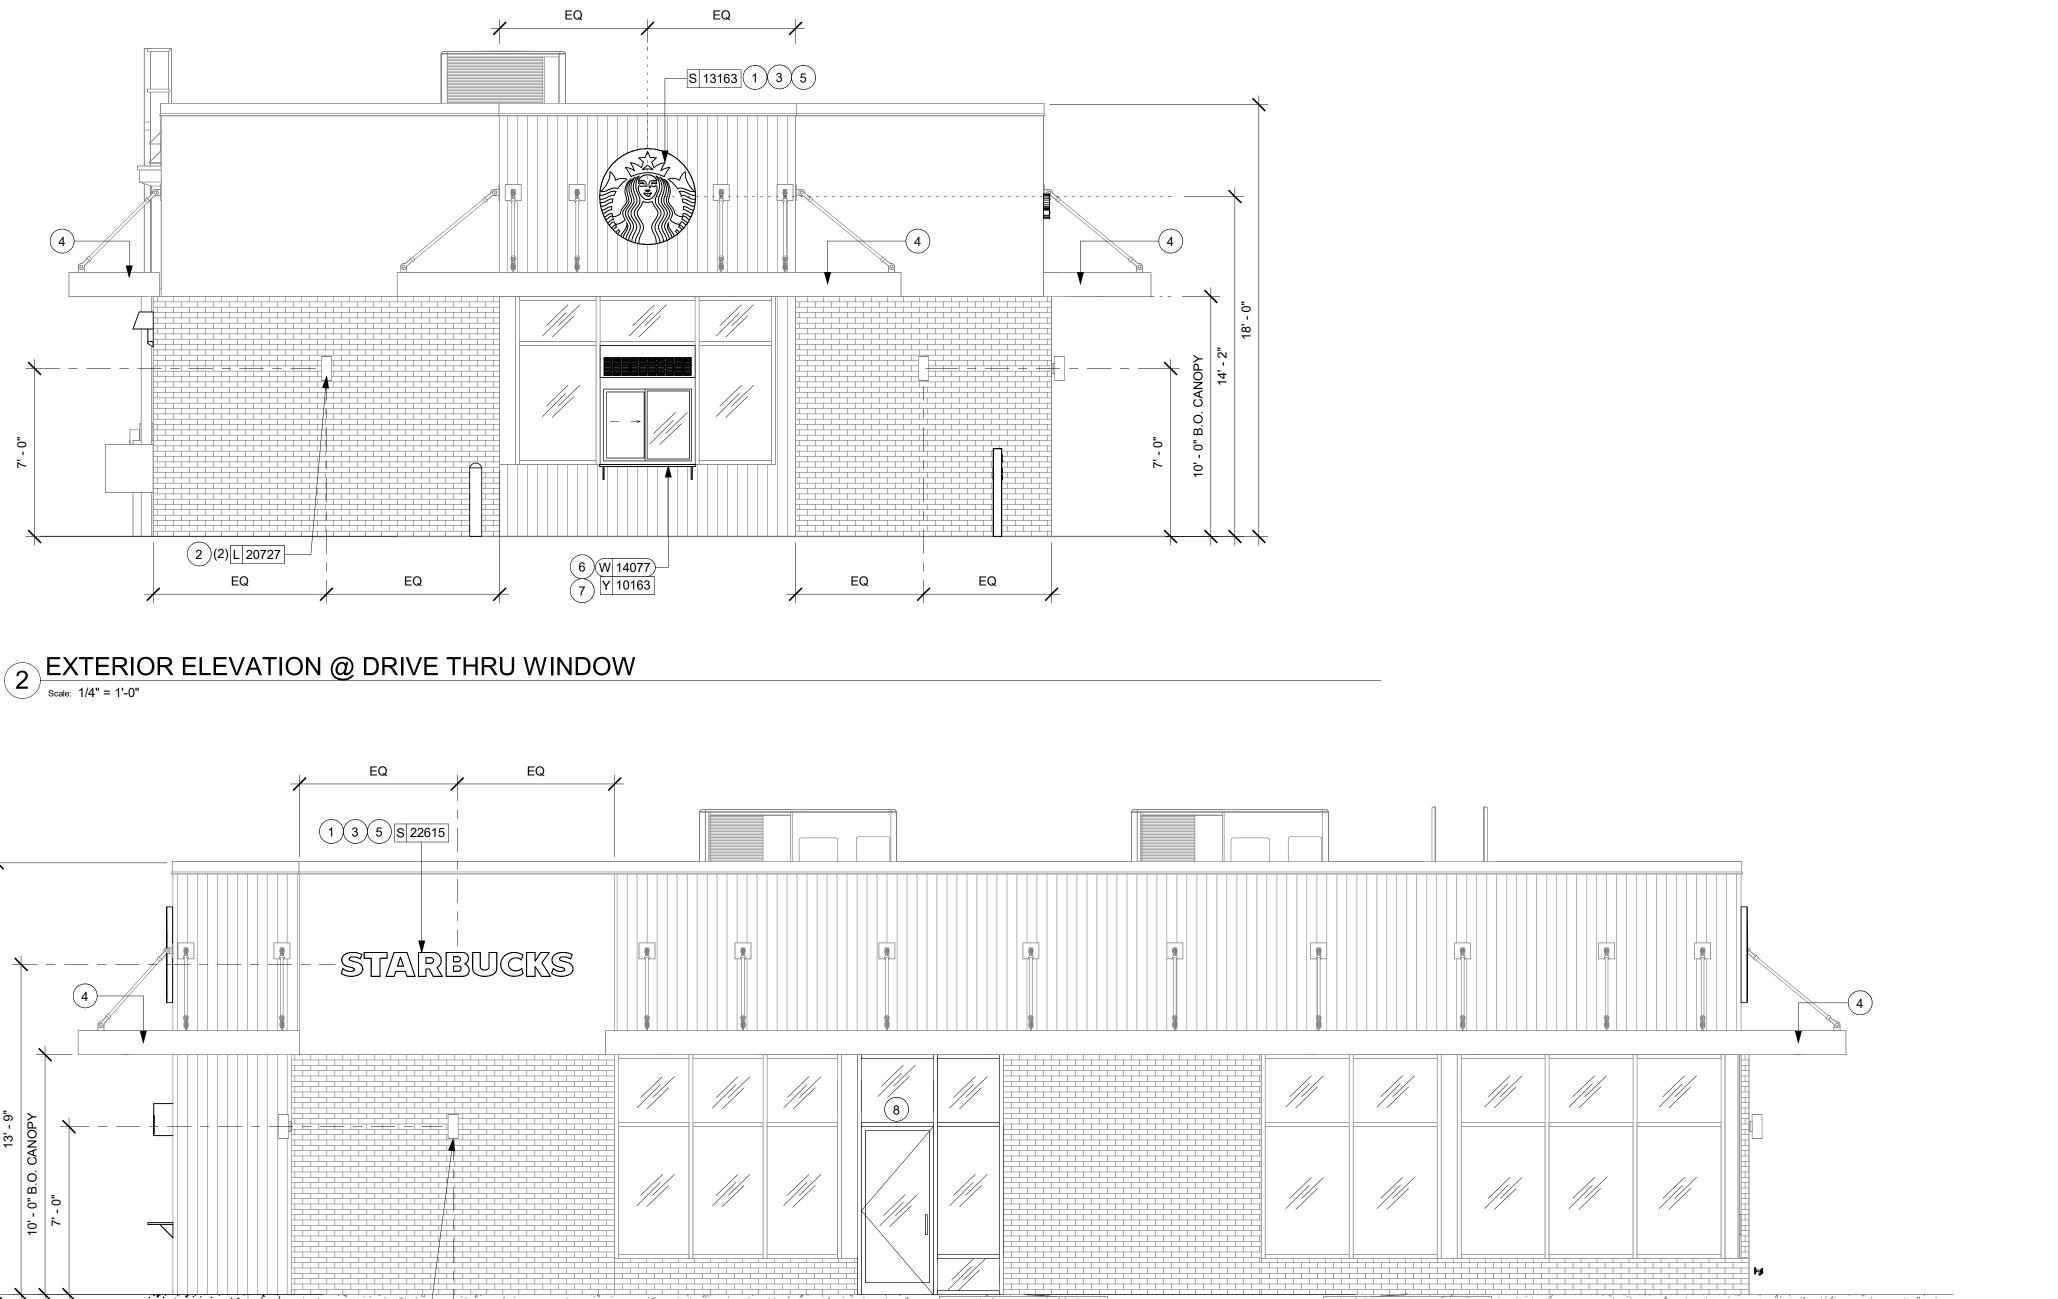

#### **Description of the Proposal**

The applicant is proposing an interior site plan review for the Starbucks location at 1280 W Main Street. The exterior shell of the building has been previously approved; however the applicants are ready to proceed with interior design, and finalization of the complete site plan for the building at this time.

#### Planner's Recommendations

Staff recommends **approval** of the interior site plan review for the Starbucks located at 1280 W Main Street as it appears to be in compliance with all aspects of the B-1 zoning district, as well as City of Whitewater Zoning Ordinance.