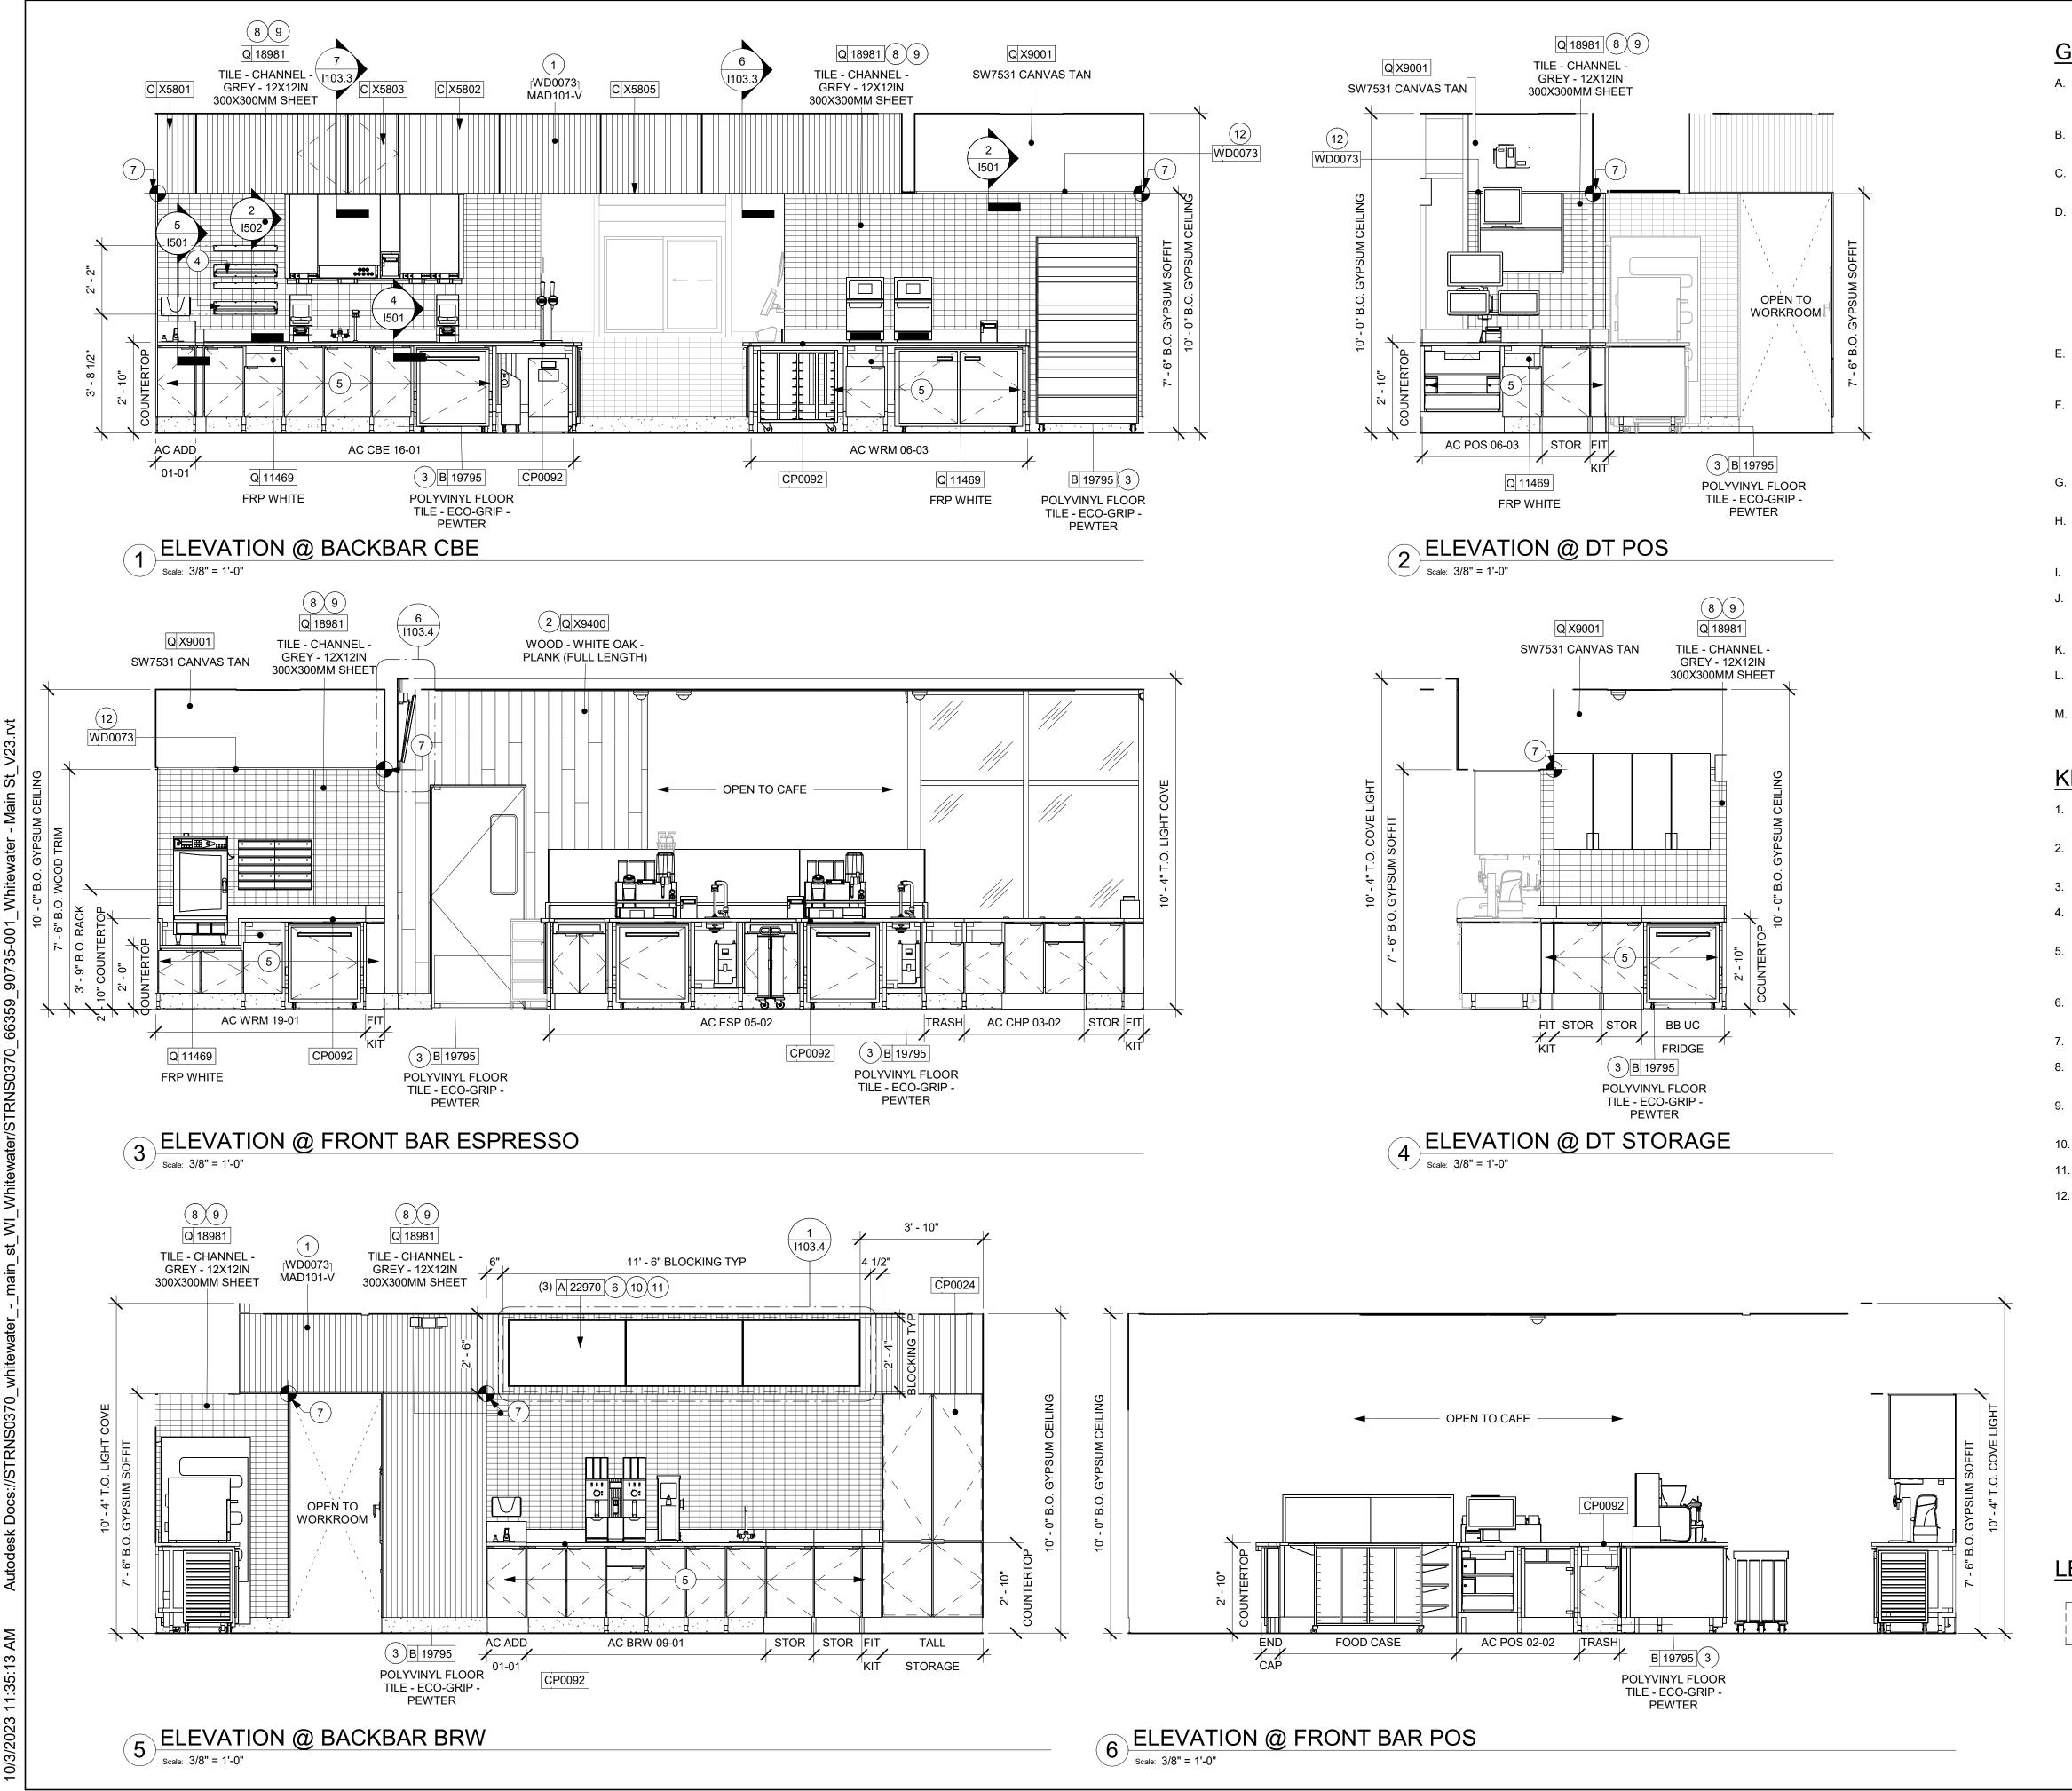

#### M E M O R A N D U M

To: City of Whitewater Plan and Architectural Review Commission

From: Allison Schwark, Zoning Administrator

Date: November 13, 2023

Re: Site Plan review for the interior plan for Starbucks located at 1280 W Main Street, Parcel # /A 170900002.

| Summary of Request                      |                                                                                     |  |  |
|-----------------------------------------|-------------------------------------------------------------------------------------|--|--|
| Requested Approvals:                    | Site Plan review for the interior plan for Starbucks located at 1280 W Main Street. |  |  |
| Location:                               | Parcel # /A 170900002                                                               |  |  |
| Current Land Use:                       | Zoned-B1                                                                            |  |  |
| Proposed Land Use:                      | Coffee Shop                                                                         |  |  |
| Current Zoning:                         | B-1-Community Business District                                                     |  |  |
| Proposed Zoning:                        | B-1 – Community Business District                                                   |  |  |
| Future Land Use,<br>Comprehensive Plan: | Community Business                                                                  |  |  |

#### **Description of the Proposal**

The applicant is proposing an interior site plan review for the Starbucks location at 1280 W Main Street. The exterior shell of the building has been previously approved; however the applicants are ready to proceed with interior design, and finalization of the complete site plan for the building at this time.

#### Planner's Recommendations

Staff recommends **approval** of the interior site plan review for the Starbucks located at 1280 W Main Street as it appears to be in compliance with all aspects of the B-1 zoning district, as well as City of Whitewater Zoning Ordinance.