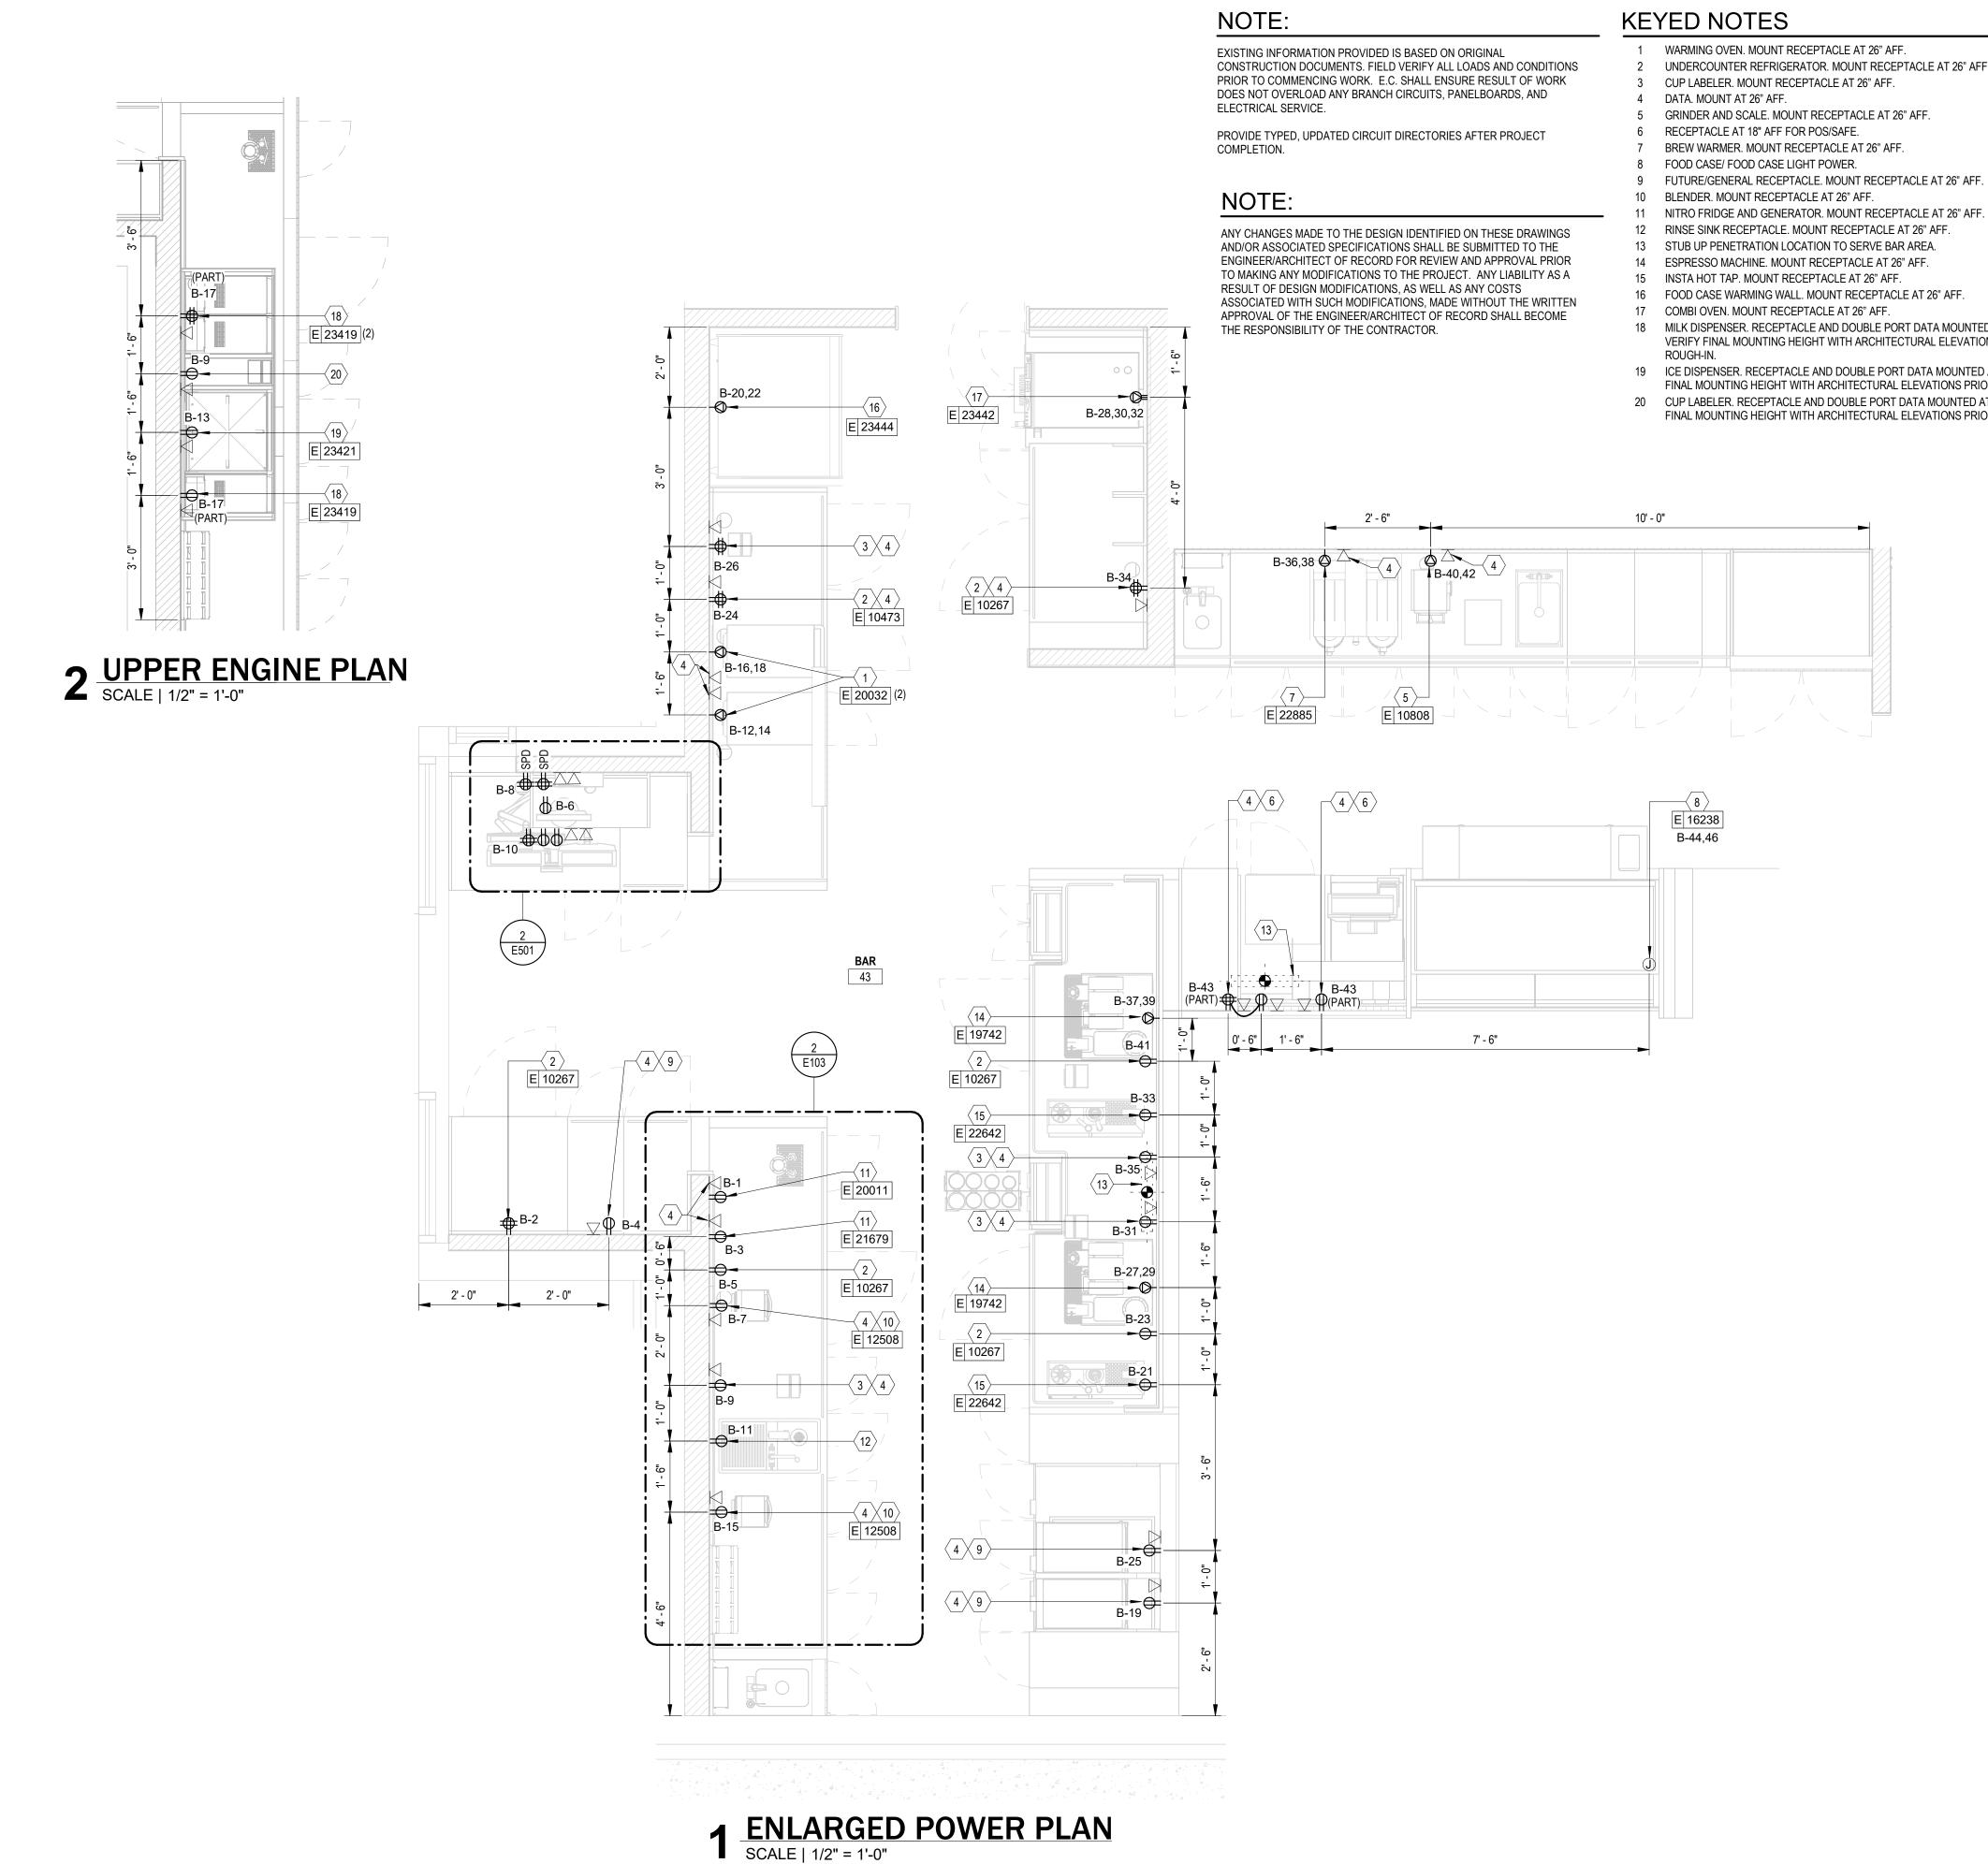

#### M E M O R A N D U M

To: City of Whitewater Plan and Architectural Review Commission

From: Allison Schwark, Zoning Administrator

Date: November 13, 2023

Re: Site Plan review for the interior plan for Starbucks located at 1280 W Main Street, Parcel # /A 170900002.

| Summary of Request                      |                                                                                     |  |  |
|-----------------------------------------|-------------------------------------------------------------------------------------|--|--|
| Requested Approvals:                    | Site Plan review for the interior plan for Starbucks located at 1280 W Main Street. |  |  |
| Location:                               | Parcel # /A 170900002                                                               |  |  |
| Current Land Use:                       | Zoned-B1                                                                            |  |  |
| Proposed Land Use:                      | Coffee Shop                                                                         |  |  |
| Current Zoning:                         | B-1-Community Business District                                                     |  |  |
| Proposed Zoning:                        | B-1 – Community Business District                                                   |  |  |
| Future Land Use,<br>Comprehensive Plan: | Community Business                                                                  |  |  |

#### **Description of the Proposal**

The applicant is proposing an interior site plan review for the Starbucks location at 1280 W Main Street. The exterior shell of the building has been previously approved; however the applicants are ready to proceed with interior design, and finalization of the complete site plan for the building at this time.

#### Planner's Recommendations

Staff recommends **approval** of the interior site plan review for the Starbucks located at 1280 W Main Street as it appears to be in compliance with all aspects of the B-1 zoning district, as well as City of Whitewater Zoning Ordinance.