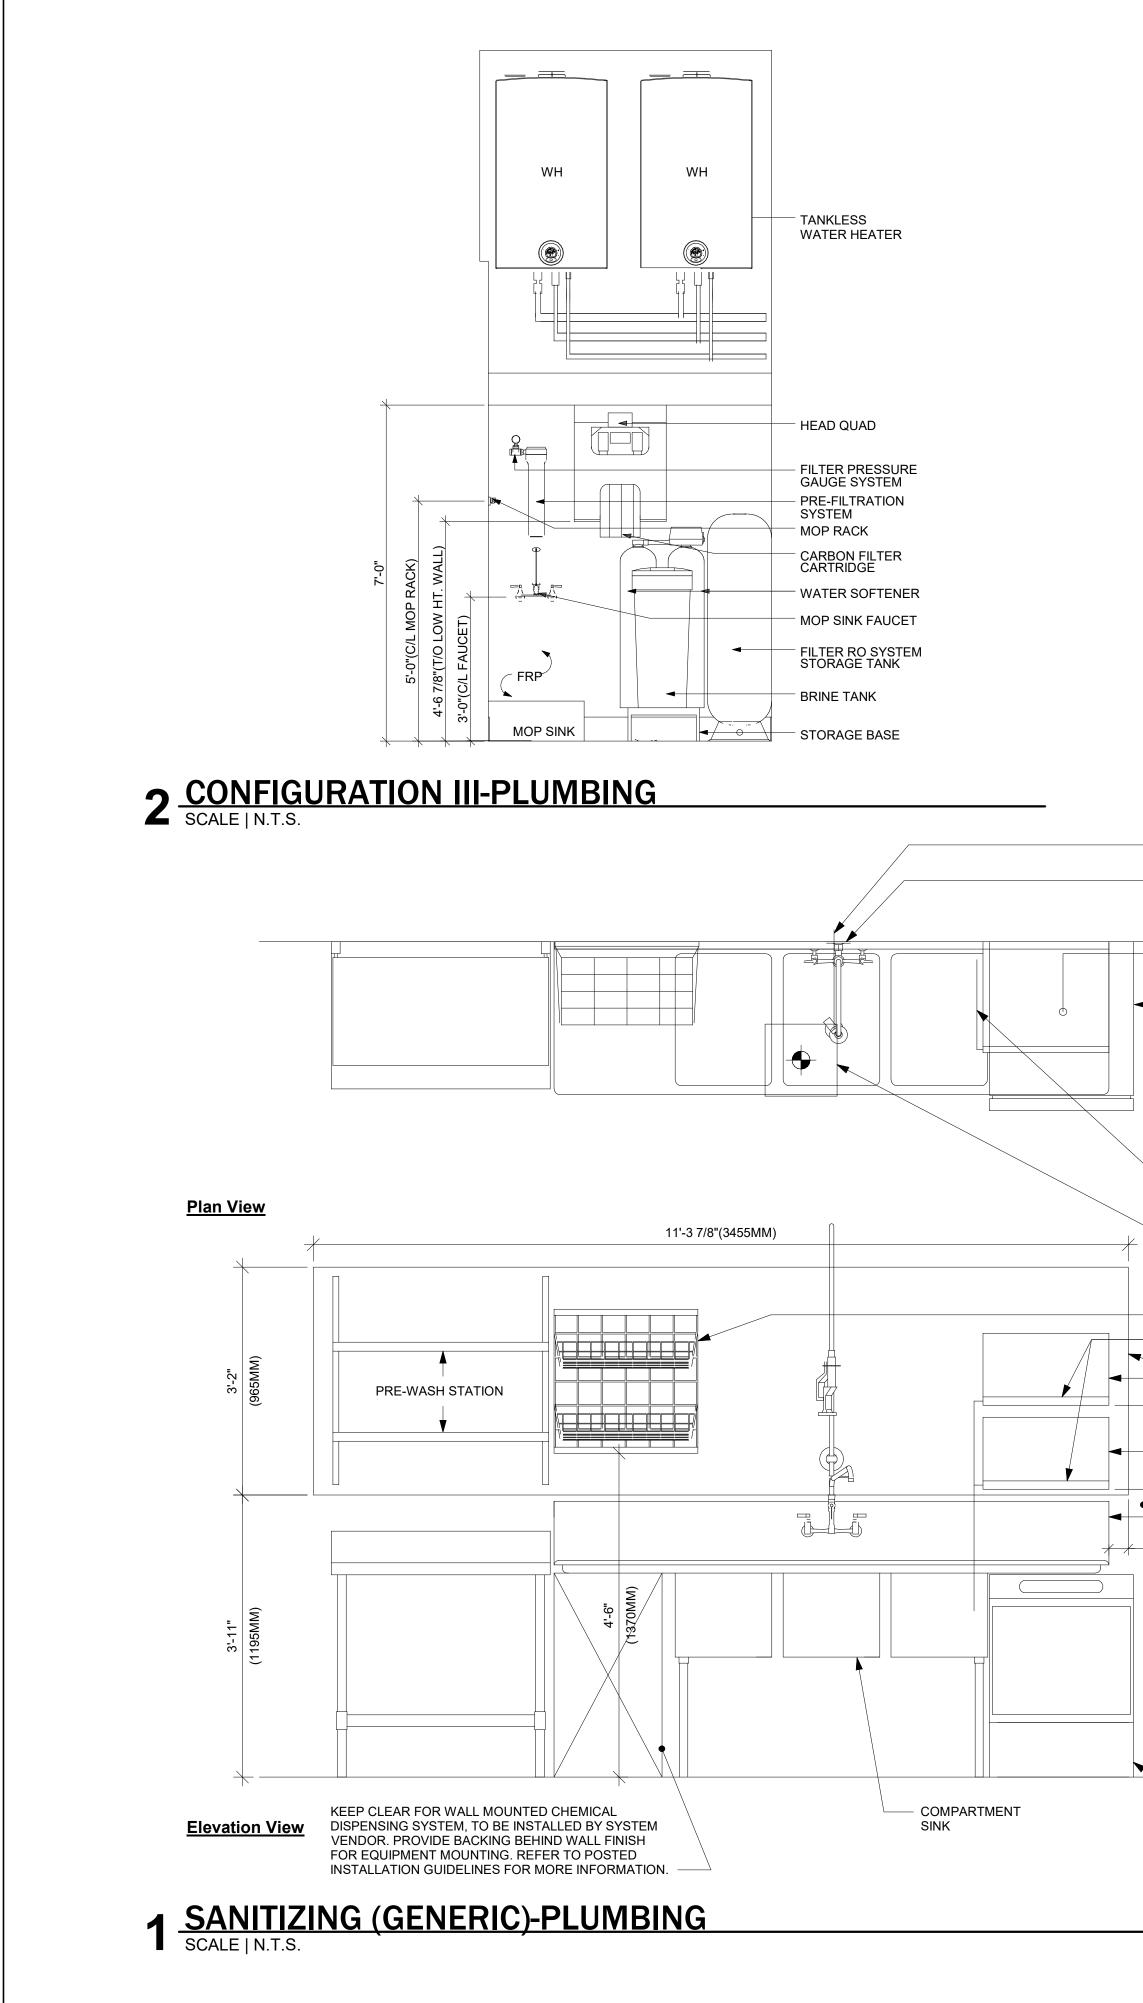

ND ANY ROOF PENETRATION MODIFICATION IF PROVIDED EQUIPMENT ARE DIFFERENT THAN WHAT IS SHOWN IN THE EQUIPMENT SCHEDULE.

# SHEET NOTES

1

3

EXISTING VENT THROUGH ROOF. COORDINATE ROOF PENETRATION WORK WITH ROOFING CONTRACTOR.

2 GAS PIPING UP TO ROOF TO LOCATION OF HVAC ROOFTOP UNIT. CONFIRM INSTALLATION IS COMPLETE AND VERIFY GAS PRESSURE TO RTU. PROVIDE UNION, ISOLATION VALVE, AND MINIMUM 6" DIRT LEG AT FINAL CONNECTION.

GAS PIPING ABOVE CEILING TO AREA OF WATER HEATERS(2) MANIFOLD WITHIN WORKROOM. PROVIDE ISOLATION VALVE, DIRT LEG, AND REGULATOR AS REQUIRED AT FINAL CONNECTION TO WATER HEATER.

4 WATER HEATER VENT TERMINATION. MAINTAIN MINIMUM 10'-0" CLEARANCE FROM HVAC EQUIPMENT OUTDOOR AIR INTAKES.

5 COORDINATE GAS METER SETTING REQUIREMENTS WITH LOCAL GAS UTILITY.





**(** N )





Item 3.



DRAIN LINE FROM SINK TO WASTE LINE IN WALL OR TO FLOOR DRAIN SOFTENED HOT AND NON-FILTERED COLD WATER FOR SINK FAUCET BACK WALL

INDIRECT DRAIN LINE FROM DISHWASHER TO NEAREST FLOOR DRAIN OR MOP SINK. WATER FOR DISHWASHER WITH SHUT-OFF UNDER SINK AT 18" (460MM) AFF. LINE LENGTH MUST ALLOW EASE OF MOVEMENT. VERIFY WATER REQUIREMENTS FOR TYPE OF DISHWASHER (HOT/COLD/SOFTENED). SEE WATER SUPPLY DRAWINGS FOR WATER LINE. IF ADVANSYS DISHWASHER, INCLUDE PRESSURE REDUCING VALVE PRESSURE GAUGE (SET TO 20 PSIG +/- 5 PSI), LINE STRAINER AND SHOCK ARRESTOR.

DRAIN LINE FROM DISHWARE DRYING RACKS TO SINK BOWL

SEE PLUMBING PLAN FOR FINAL FLOOR DRAIN LOCATION. FLOOR DRAIN OPTIONAL.

WIRE RACK

DISHWARE DRYING RACKS WITH DRAIN LINE TO SINK BOWL 3/4" PLYWOOD BACKER BOARD BEHIND WALL FINISH