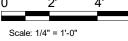

OORDINATION AND ANY ROOF PENETRATION MODIFICATION IF PROVIDED EQUIPMENT ARE DIFFERENT THAN WHAT IS SHOWN IN THE EQUIPMENT SCHEDULE.

# SHEET NOTES

1

3

EXISTING VENT THROUGH ROOF. COORDINATE ROOF PENETRATION WORK WITH ROOFING CONTRACTOR.

2 GAS PIPING UP TO ROOF TO LOCATION OF HVAC ROOFTOP UNIT. CONFIRM INSTALLATION IS COMPLETE AND VERIFY GAS PRESSURE TO RTU. PROVIDE UNION, ISOLATION VALVE, AND MINIMUM 6" DIRT LEG AT FINAL CONNECTION.

GAS PIPING ABOVE CEILING TO AREA OF WATER HEATERS(2) MANIFOLD WITHIN WORKROOM. PROVIDE ISOLATION VALVE, DIRT LEG, AND REGULATOR AS REQUIRED AT FINAL CONNECTION TO WATER HEATER.

4 WATER HEATER VENT TERMINATION. MAINTAIN MINIMUM 10'-0" CLEARANCE FROM HVAC EQUIPMENT OUTDOOR AIR INTAKES.

5 COORDINATE GAS METER SETTING REQUIREMENTS WITH LOCAL GAS UTILITY.





**(** N )





Item 3.



DRAIN LINE FROM SINK TO WASTE LINE IN WALL OR TO FLOOR DRAIN SOFTENED HOT AND NON-FILTERED COLD WATER FOR SINK FAUCET BACK WALL

INDIRECT DRAIN LINE FROM DISHWASHER TO NEAREST FLOOR DRAIN OR MOP SINK. WATER FOR DISHWASHER WITH SHUT-OFF UNDER SINK AT 18" (460MM) AFF. LINE LENGTH MUST ALLOW EASE OF MOVEMENT. VERIFY WATER REQUIREMENTS FOR TYPE OF DISHWASHER (HOT/COLD/SOFTENED). SEE WATER SUPPLY DRAWINGS FOR WATER LINE. IF ADVANSYS DISHWASHER, INCLUDE PRESSURE REDUCING VALVE PRESSURE GAUGE (SET TO 20 PSIG +/- 5 PSI), LINE STRAINER AND SHOCK ARRESTOR.

DRAIN LINE FROM DISHWARE DRYING RACKS TO SINK BOWL

SEE PLUMBING PLAN FOR FINAL FLOOR DRAIN LOCATION. FLOOR DRAIN OPTIONAL.

WIRE RACK

DISHWARE DRYING RACKS WITH DRAIN LINE TO SINK BOWL 3/4" PLYWOOD BACKER BOARD BEHIN