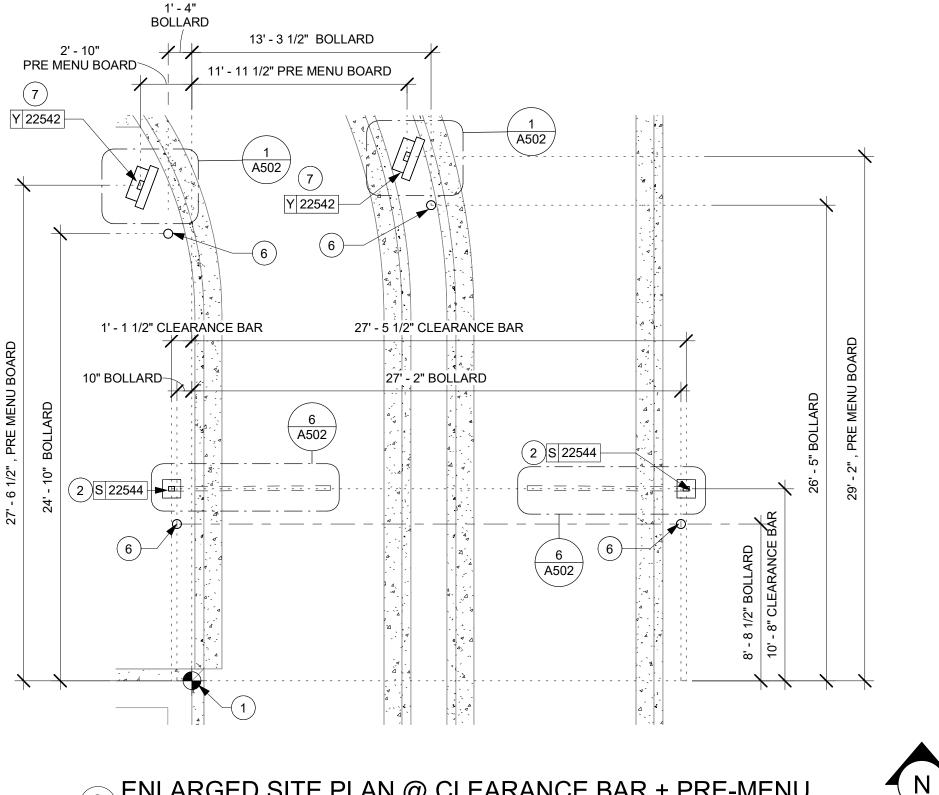

#### M E M O R A N D U M

To: City of Whitewater Plan and Architectural Review Commission

From: Allison Schwark, Zoning Administrator

Date: November 13, 2023

Re: Site Plan review for the interior plan for Starbucks located at 1280 W Main Street, Parcel # /A 170900002.

| Summary of Request                      |                                                                                     |  |  |
|-----------------------------------------|-------------------------------------------------------------------------------------|--|--|
| Requested Approvals:                    | Site Plan review for the interior plan for Starbucks located at 1280 W Main Street. |  |  |
| Location:                               | Parcel # /A 170900002                                                               |  |  |
| Current Land Use:                       | Zoned-B1                                                                            |  |  |
| Proposed Land Use:                      | Coffee Shop                                                                         |  |  |
| Current Zoning:                         | B-1-Community Business District                                                     |  |  |
| Proposed Zoning:                        | B-1 – Community Business District                                                   |  |  |
| Future Land Use,<br>Comprehensive Plan: | Community Business                                                                  |  |  |

#### **Description of the Proposal**

The applicant is proposing an interior site plan review for the Starbucks location at 1280 W Main Street. The exterior shell of the building has been previously approved; however the applicants are ready to proceed with interior design, and finalization of the complete site plan for the building at this time.

#### Planner's Recommendations

Staff recommends **approval** of the interior site plan review for the Starbucks located at 1280 W Main Street as it appears to be in compliance with all aspects of the B-1 zoning district, as well as City of Whitewater Zoning Ordinance.