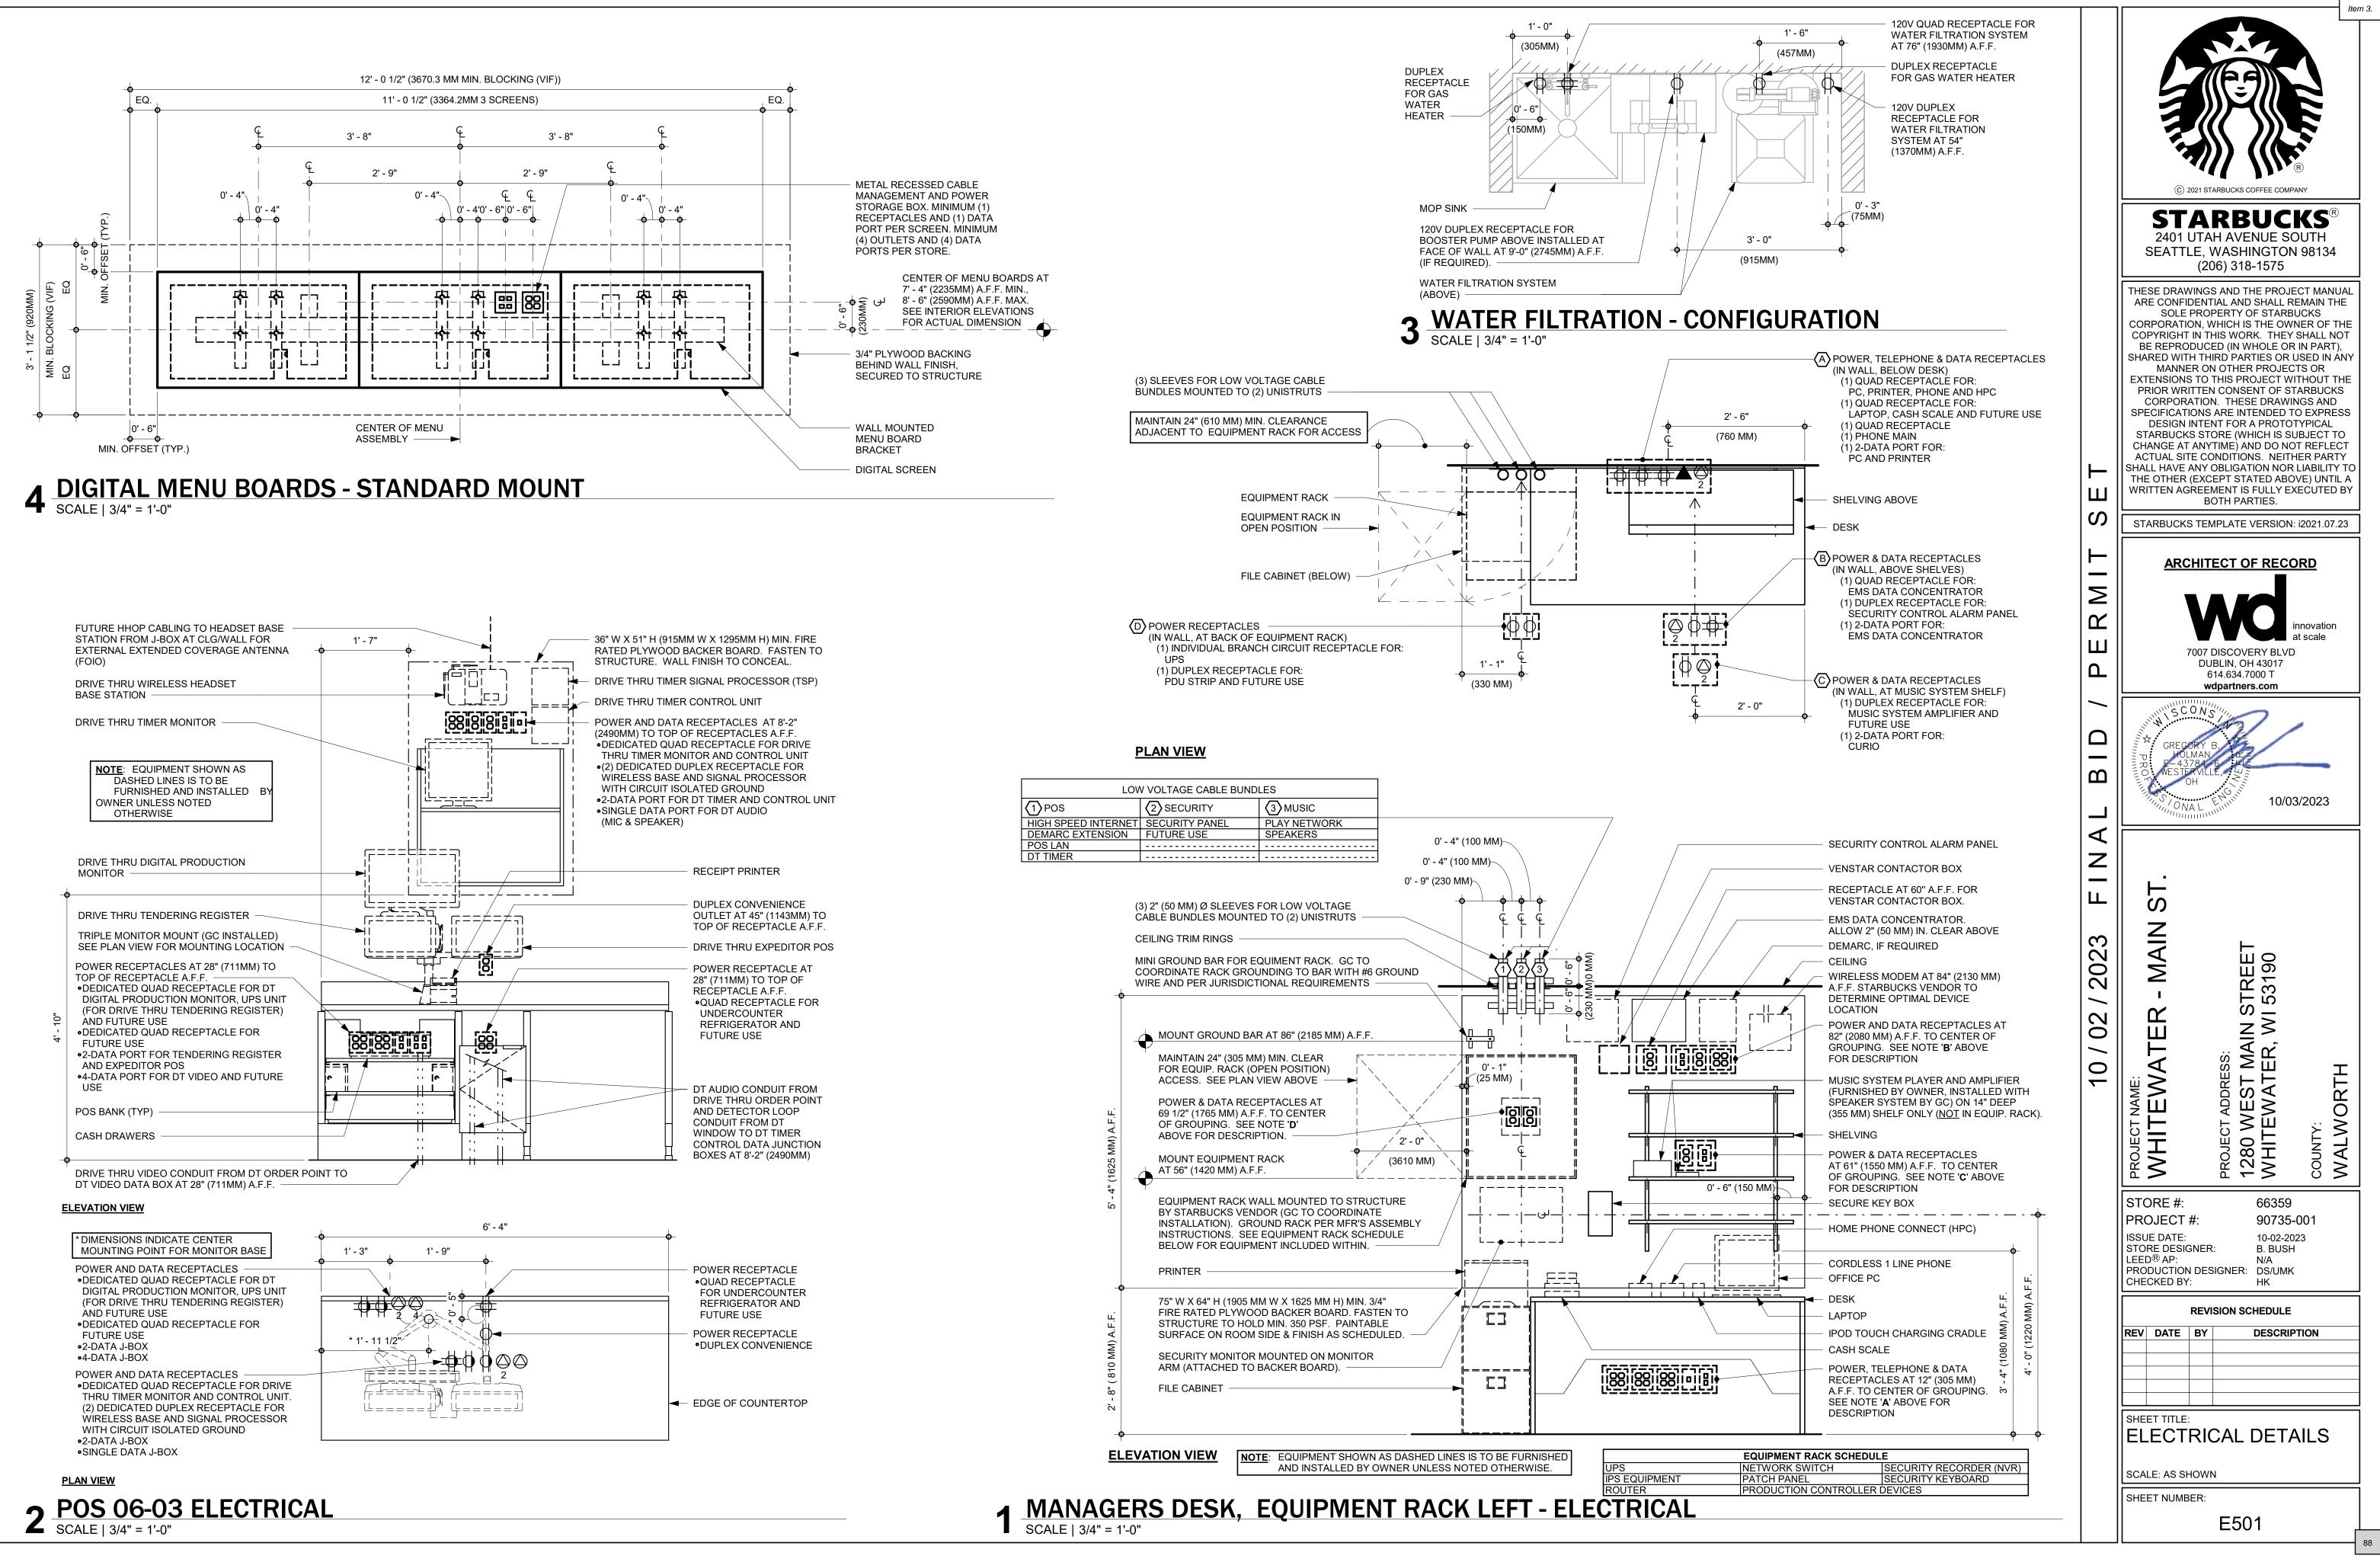

#### M E M O R A N D U M

To: City of Whitewater Plan and Architectural Review Commission

From: Allison Schwark, Zoning Administrator

Date: November 13, 2023

Re: Site Plan review for the interior plan for Starbucks located at 1280 W Main Street, Parcel # /A 170900002.

| Summary of Request                      |                                                                                     |  |  |
|-----------------------------------------|-------------------------------------------------------------------------------------|--|--|
| Requested Approvals:                    | Site Plan review for the interior plan for Starbucks located at 1280 W Main Street. |  |  |
| Location:                               | Parcel # /A 170900002                                                               |  |  |
| Current Land Use:                       | Zoned-B1                                                                            |  |  |
| Proposed Land Use:                      | Coffee Shop                                                                         |  |  |
| Current Zoning:                         | B-1-Community Business District                                                     |  |  |
| Proposed Zoning:                        | B-1 – Community Business District                                                   |  |  |
| Future Land Use,<br>Comprehensive Plan: | Community Business                                                                  |  |  |

#### **Description of the Proposal**

The applicant is proposing an interior site plan review for the Starbucks location at 1280 W Main Street. The exterior shell of the building has been previously approved; however the applicants are ready to proceed with interior design, and finalization of the complete site plan for the building at this time.

#### Planner's Recommendations

Staff recommends **approval** of the interior site plan review for the Starbucks located at 1280 W Main Street as it appears to be in compliance with all aspects of the B-1 zoning district, as well as City of Whitewater Zoning Ordinance.