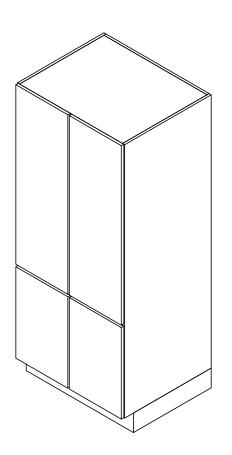

## **BUILDING INFORMATION**

GROSS BULDING AREA: NET AREA: CONSTRUCTION TYPE: OCCUPANCY TYPE: PROPOSED USE: SPRINKLER PROTECTION: FIRE ALARM:

TOTAL INTERIOR OCCUPANT LOAD: 53 (SEE G002.1 FOR MORE INFO) TOTAL INTERIOR SEATING: TOTAL EXTERIOR SEATING: