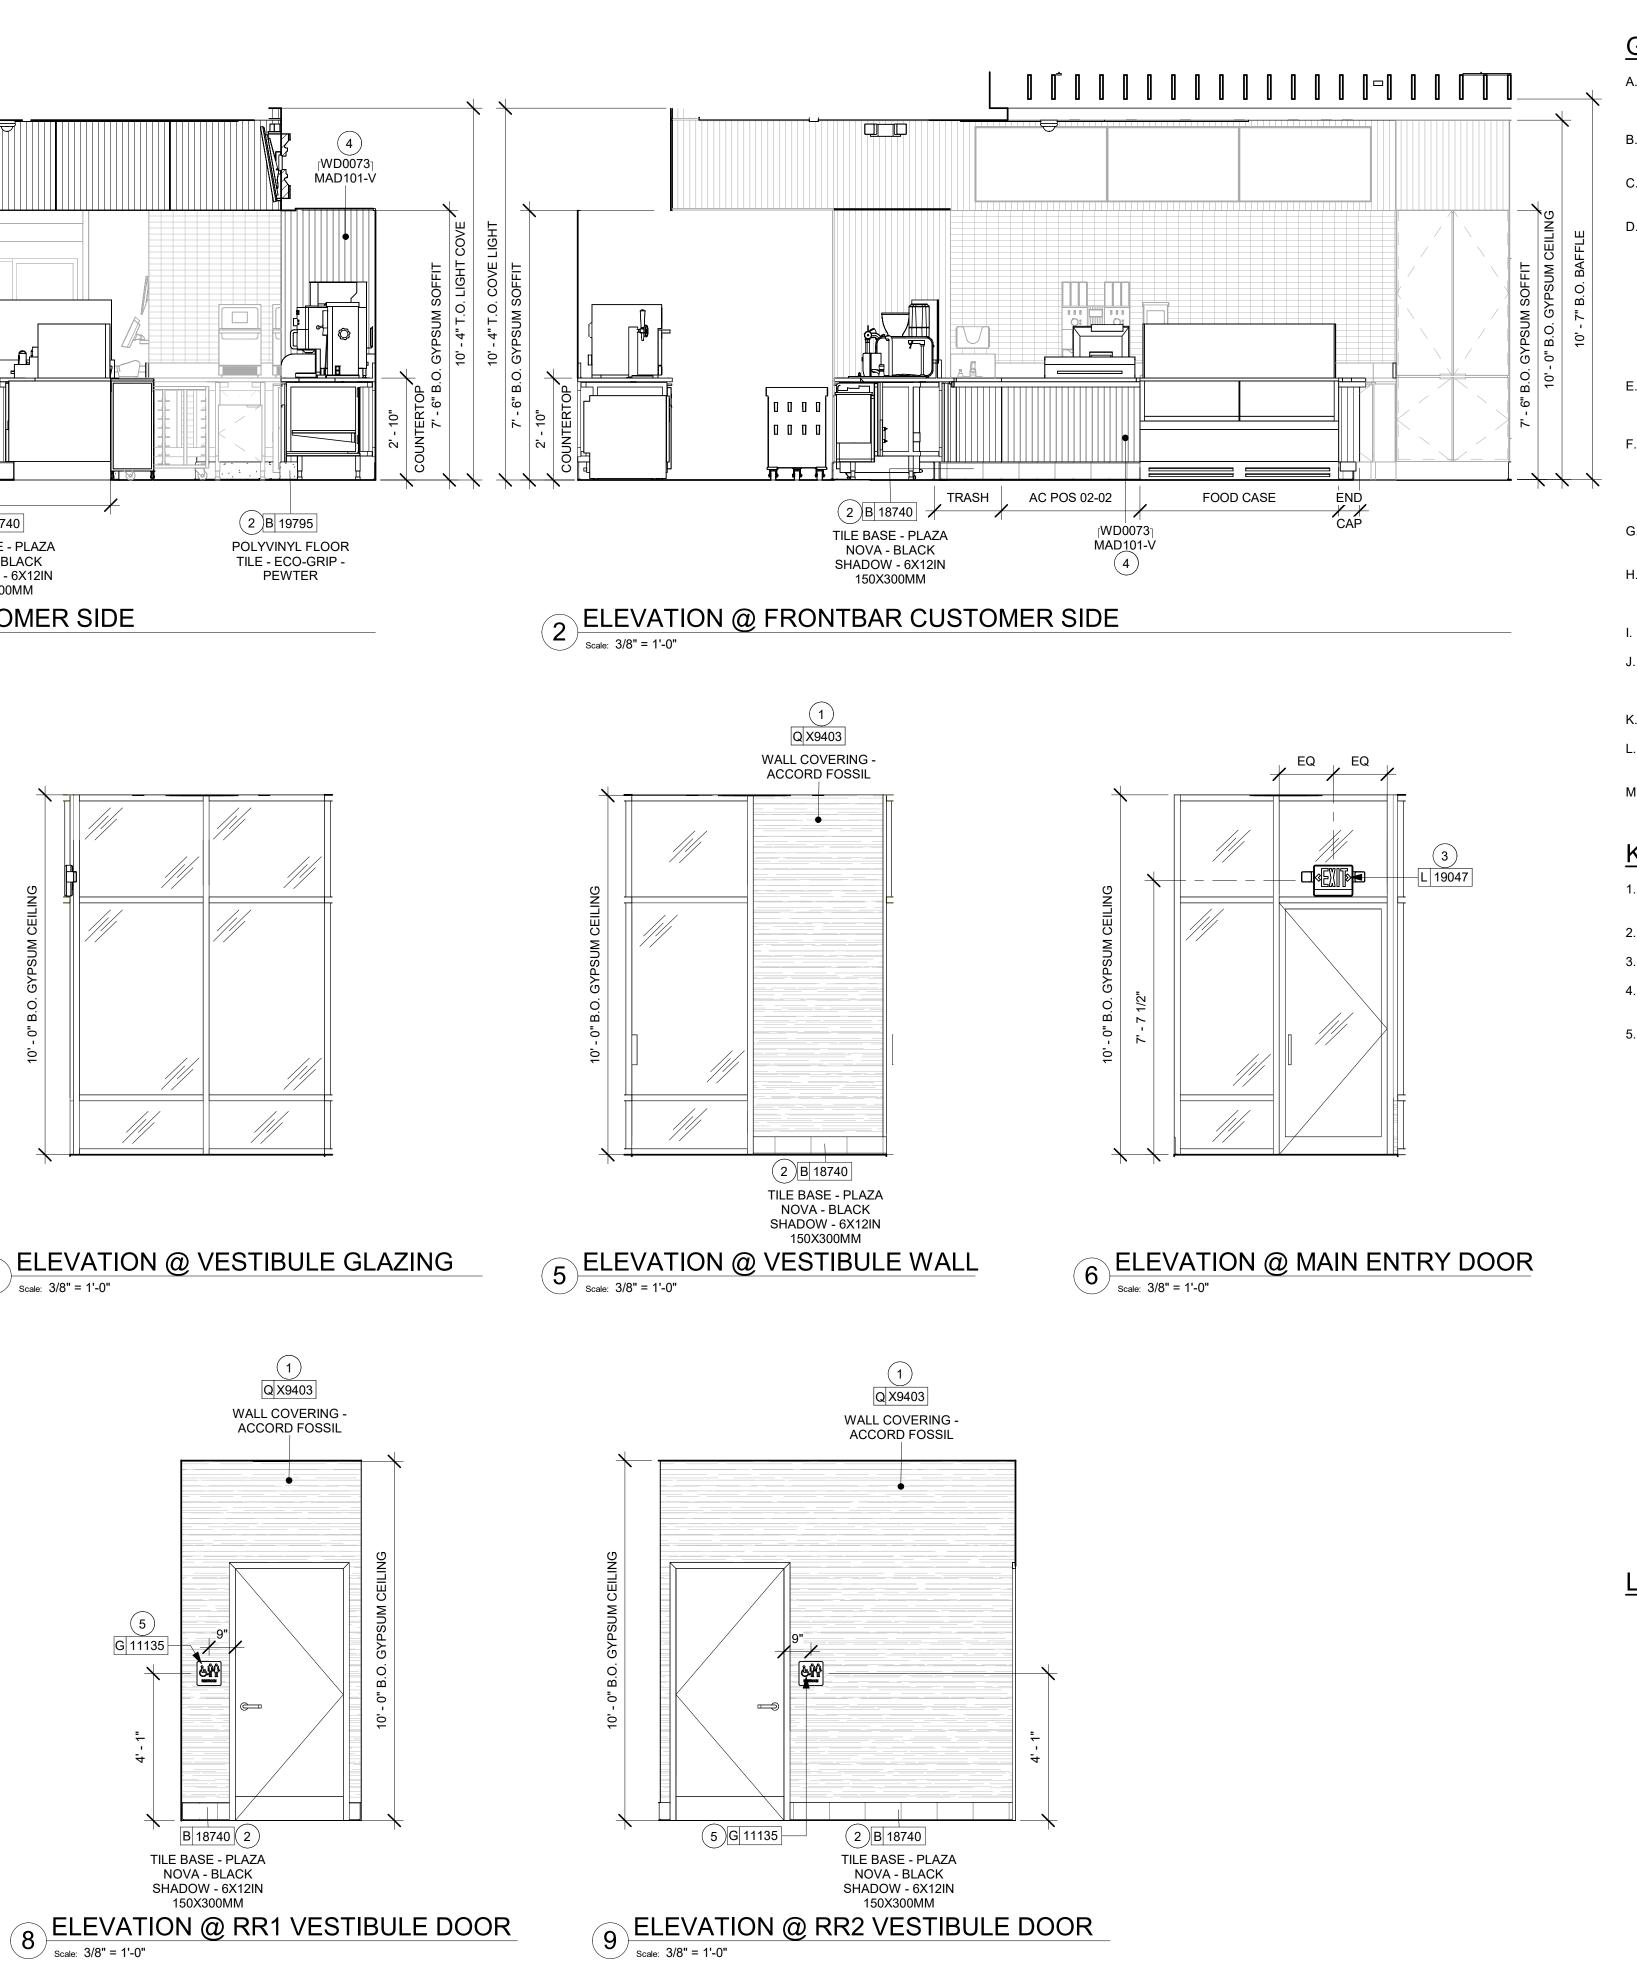

#### M E M O R A N D U M

To: City of Whitewater Plan and Architectural Review Commission

From: Allison Schwark, Zoning Administrator

Date: November 13, 2023

Re: Site Plan review for the interior plan for Starbucks located at 1280 W Main Street, Parcel # /A 170900002.

| Summary of Request                      |                                                                                     |  |  |
|-----------------------------------------|-------------------------------------------------------------------------------------|--|--|
| Requested Approvals:                    | Site Plan review for the interior plan for Starbucks located at 1280 W Main Street. |  |  |
| Location:                               | Parcel # /A 170900002                                                               |  |  |
| Current Land Use:                       | Zoned-B1                                                                            |  |  |
| Proposed Land Use:                      | Coffee Shop                                                                         |  |  |
| Current Zoning:                         | B-1-Community Business District                                                     |  |  |
| Proposed Zoning:                        | B-1 – Community Business District                                                   |  |  |
| Future Land Use,<br>Comprehensive Plan: | Community Business                                                                  |  |  |

#### **Description of the Proposal**

The applicant is proposing an interior site plan review for the Starbucks location at 1280 W Main Street. The exterior shell of the building has been previously approved; however the applicants are ready to proceed with interior design, and finalization of the complete site plan for the building at this time.

#### Planner's Recommendations

Staff recommends **approval** of the interior site plan review for the Starbucks located at 1280 W Main Street as it appears to be in compliance with all aspects of the B-1 zoning district, as well as City of Whitewater Zoning Ordinance.