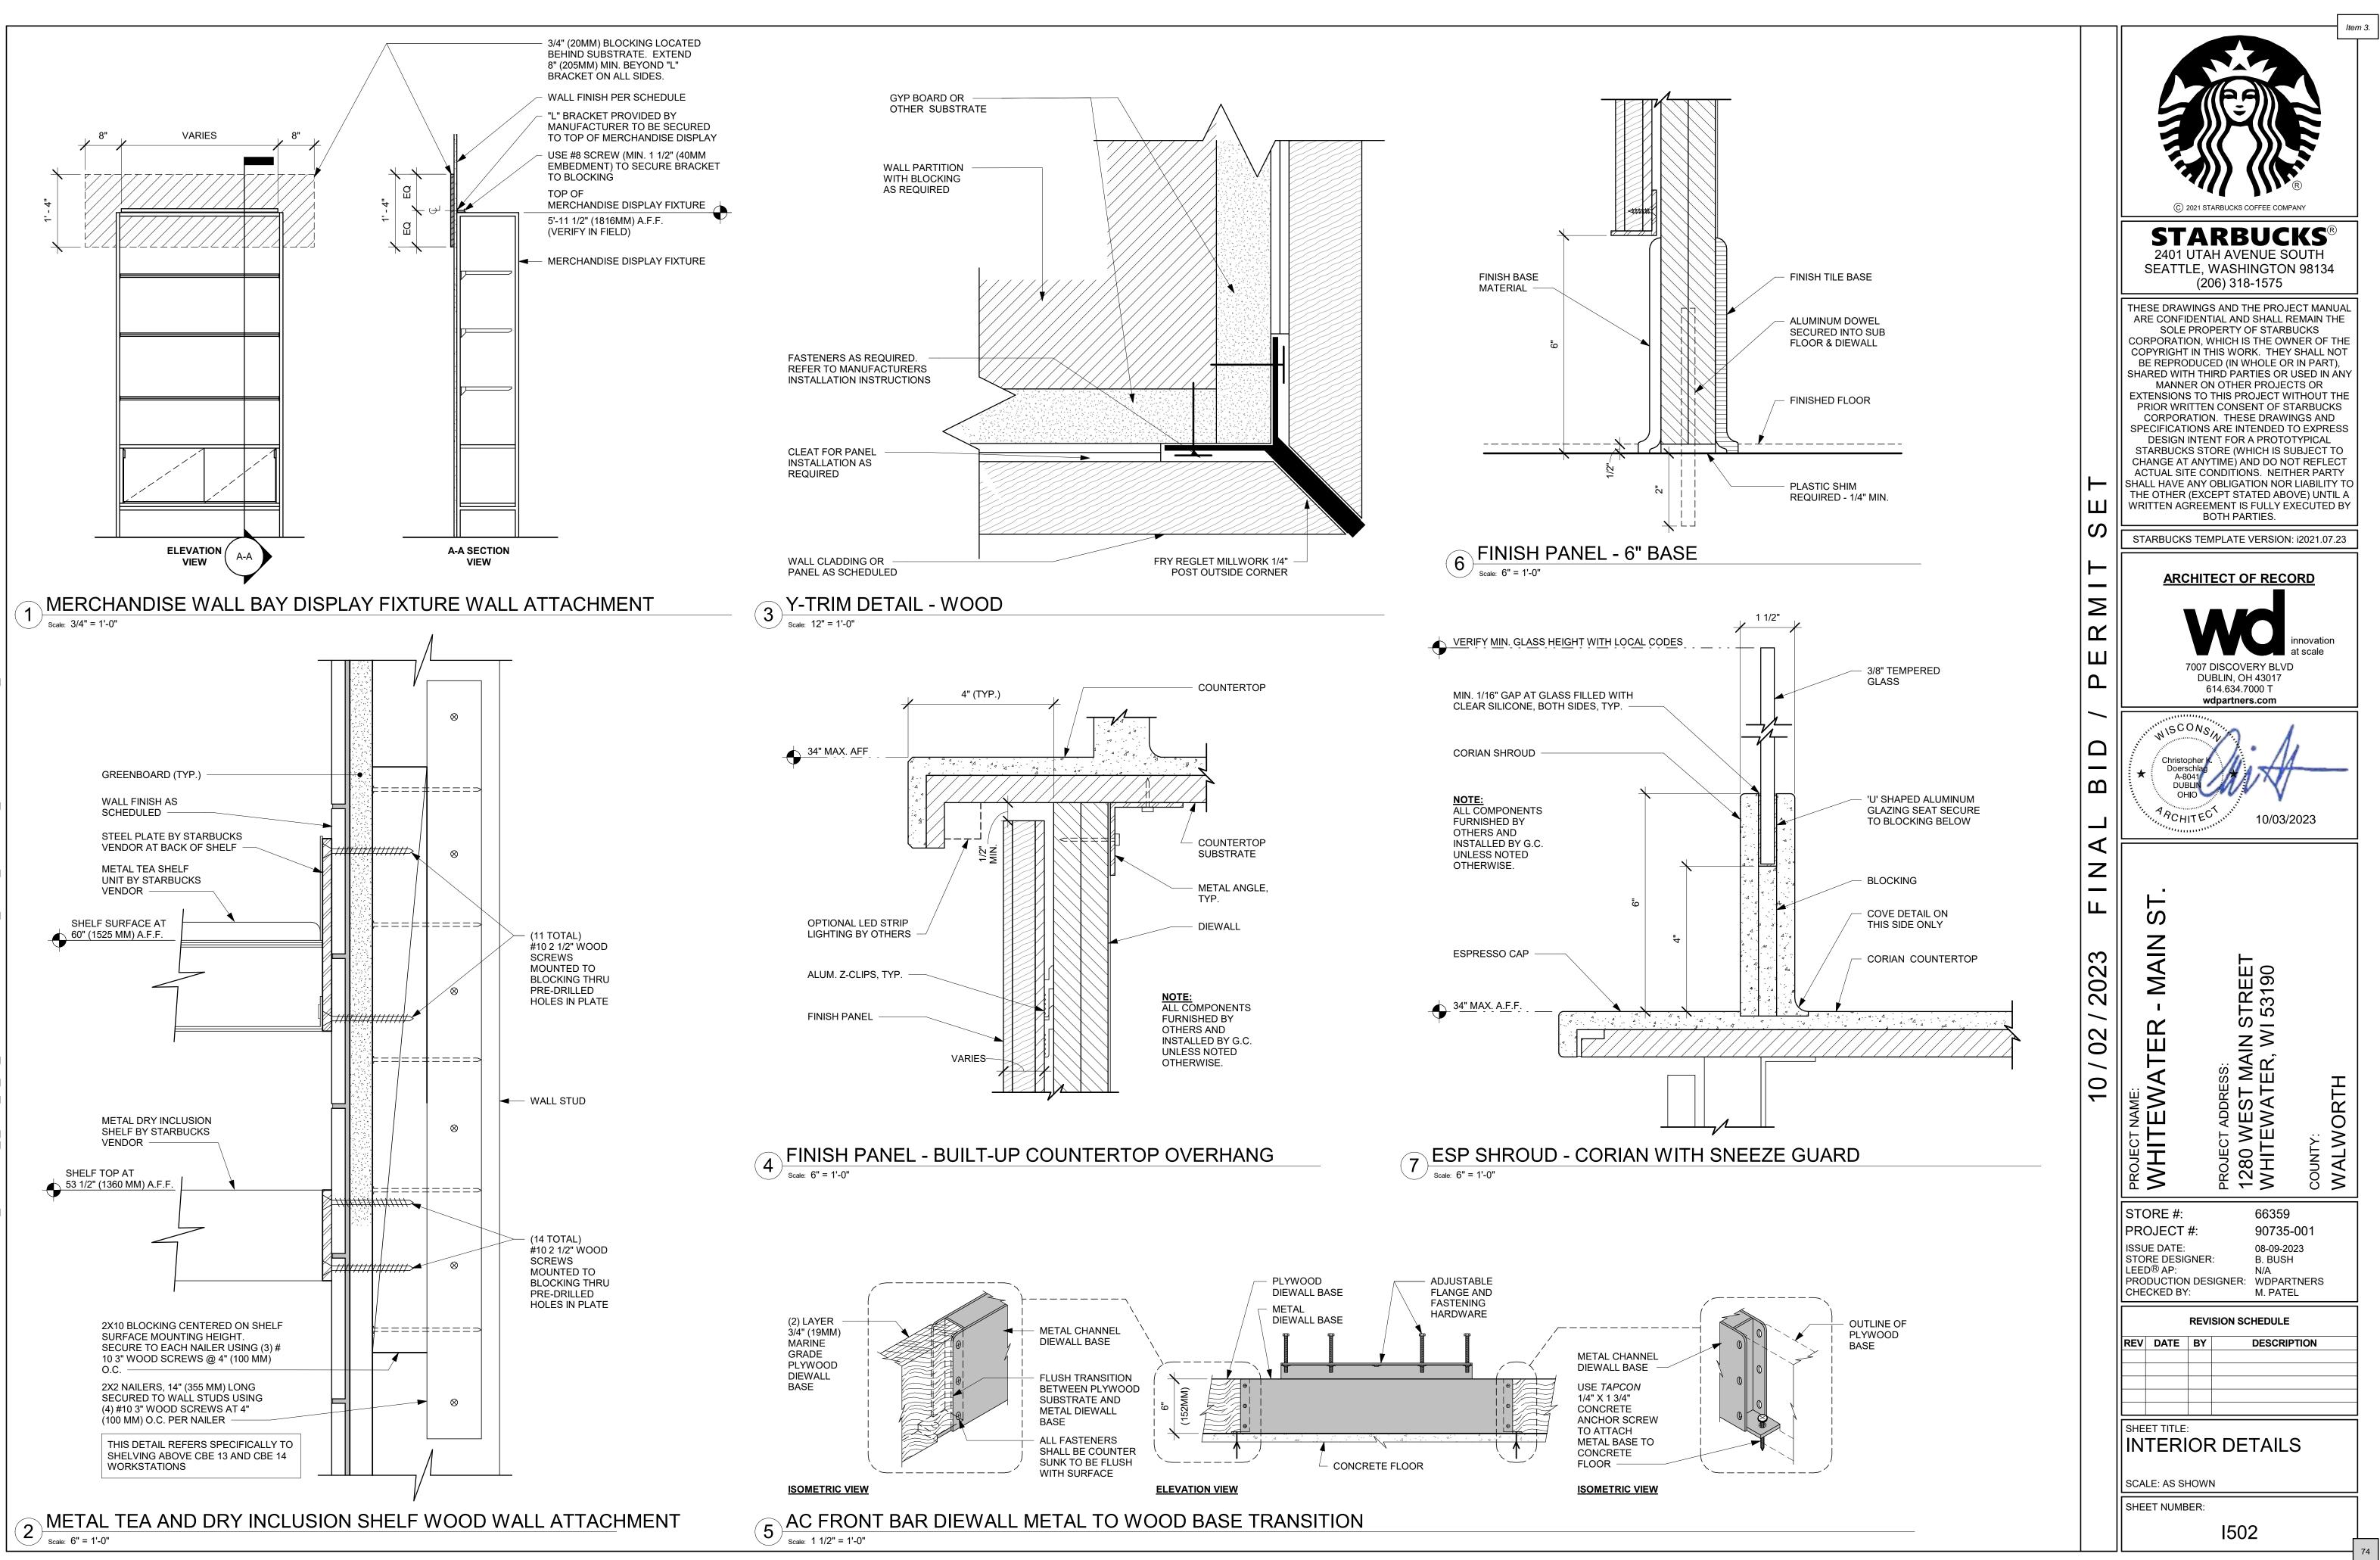

#### **Description of the Proposal**

The applicant is proposing an interior site plan review for the Starbucks location at 1280 W Main Street. The exterior shell of the building has been previously approved; however the applicants are ready to proceed with interior design, and finalization of the complete site plan for the building at this time.

#### Planner's Recommendations

Staff recommends **approval** of the interior site plan review for the Starbucks located at 1280 W Main Street as it appears to be in compliance with all aspects of the B-1 zoning district, as well as City of Whitewater Zoning Ordinance.