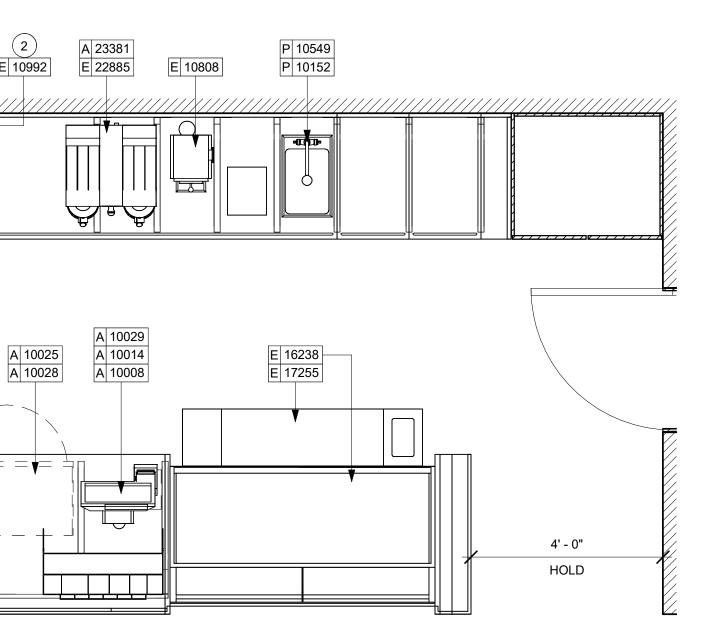

#### M E M O R A N D U M

To: City of Whitewater Plan and Architectural Review Commission

From: Allison Schwark, Zoning Administrator

Date: November 13, 2023

Re: Site Plan review for the interior plan for Starbucks located at 1280 W Main Street, Parcel # /A 170900002.

| Summary of Request                      |                                                                                     |  |  |
|-----------------------------------------|-------------------------------------------------------------------------------------|--|--|
| Requested Approvals:                    | Site Plan review for the interior plan for Starbucks located at 1280 W Main Street. |  |  |
| Location:                               | Parcel # /A 170900002                                                               |  |  |
| Current Land Use:                       | Zoned-B1                                                                            |  |  |
| Proposed Land Use:                      | Coffee Shop                                                                         |  |  |
| Current Zoning:                         | B-1-Community Business District                                                     |  |  |
| Proposed Zoning:                        | B-1 – Community Business District                                                   |  |  |
| Future Land Use,<br>Comprehensive Plan: | Community Business                                                                  |  |  |

#### **Description of the Proposal**

The applicant is proposing an interior site plan review for the Starbucks location at 1280 W Main Street. The exterior shell of the building has been previously approved; however the applicants are ready to proceed with interior design, and finalization of the complete site plan for the building at this time.

#### Planner's Recommendations

Staff recommends **approval** of the interior site plan review for the Starbucks located at 1280 W Main Street as it appears to be in compliance with all aspects of the B-1 zoning district, as well as City of Whitewater Zoning Ordinance.