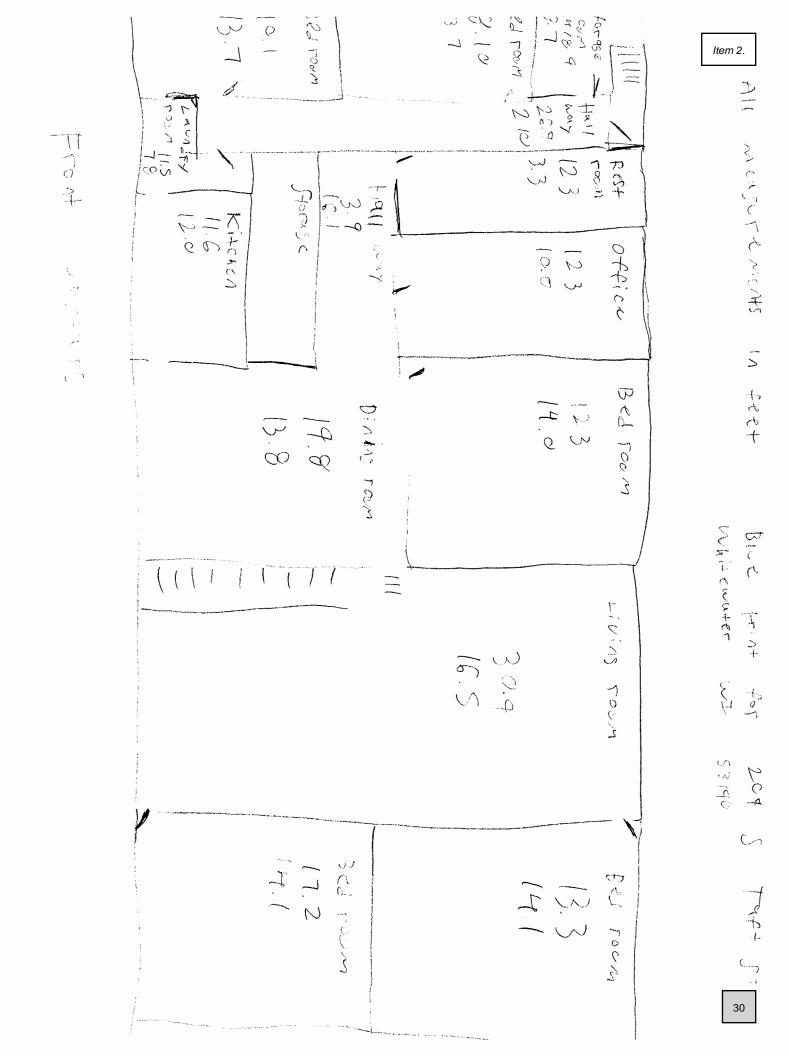

s tenants in common with Edgar R. Schwager, et ux, their heirs and assigns, in and to the following parcel of land, described as follows: Commencing at a point 88 feet South of the Northwest corner of Lot 1, Block 8, S.C. Hall's Addition to the Village, now City of Whitewater, and running thence East 23 feet parallel with the North line of said Lot 1; thence South 23 feet parallel with the West line of said Lot 1; thence West 23 feet parallel with the North line of said Lot 1; thence North 23 feet along the West line of said Lot 1 to the point of beginning. TOGETHER WITH the North 10' of vacated alley as described in Volume 556 of Records, page 15, as Document No. 227880. Tax Key No. /HAS 00046

















29

116

Frank upstall



neasure menter in feet Bive print for 209 5 tart 21



#### M E M O R A N D U M

To: City of Whitewater Plan and Architectural Review Commission

From: Allison Schwark, Zoning Administrator

Date: November 13, 2023

Re: Site Plan review for the interior plan for Starbucks located at 1280 W Main Street, Parcel # /A 170900002.

| Summary of Request                      |                                                                                     |  |  |
|-----------------------------------------|-------------------------------------------------------------------------------------|--|--|
| Requested Approvals:                    | Site Plan review for the interior plan for Starbucks located at 1280 W Main Street. |  |  |
| Location:                               | Parcel # /A 170900002