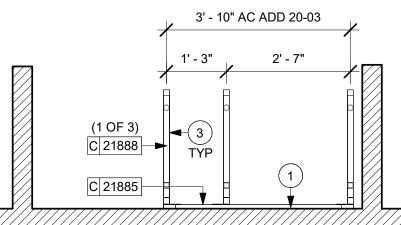

#### M E M O R A N D U M

To: City of Whitewater Plan and Architectural Review Commission

From: Allison Schwark, Zoning Administrator

Date: November 13, 2023

Re: Site Plan review for the interior plan for Starbucks located at 1280 W Main Street, Parcel # /A 170900002.

| Summary of Request                      |                                                                                     |  |  |
|-----------------------------------------|-------------------------------------------------------------------------------------|--|--|
| Requested Approvals:                    | Site Plan review for the interior plan for Starbucks located at 1280 W Main Street. |  |  |
| Location:                               | Parcel # /A 170900002                                                               |  |  |
| Current Land Use:                       | Zoned-B1                                                                            |  |  |
| Proposed Land Use:                      | Coffee Shop                                                                         |  |  |
| Current Zoning:                         | B-1-Community Business District                                                     |  |  |
| Proposed Zoning:                        | B-1 – Community Business District                                                   |  |  |
| Future Land Use,<br>Comprehensive Plan: | Community Business                                                                  |  |  |

#### **Description of the Proposal**

The applicant is proposing an interior site plan review for the Starbucks location at 1280 W Main Street. The exterior shell of the building has been previously approved; however the applicants are ready to proceed with interior design, and finalization of the complete site plan for the building at this time.

#### Planner's Recommendations

Staff recommends **approval** of the interior site plan review for the Starbucks located at 1280 W Main Street as it appears to be in compliance with all aspects of the B-1 zoning district, as well as City of Whitewater Zoning Ordinance.