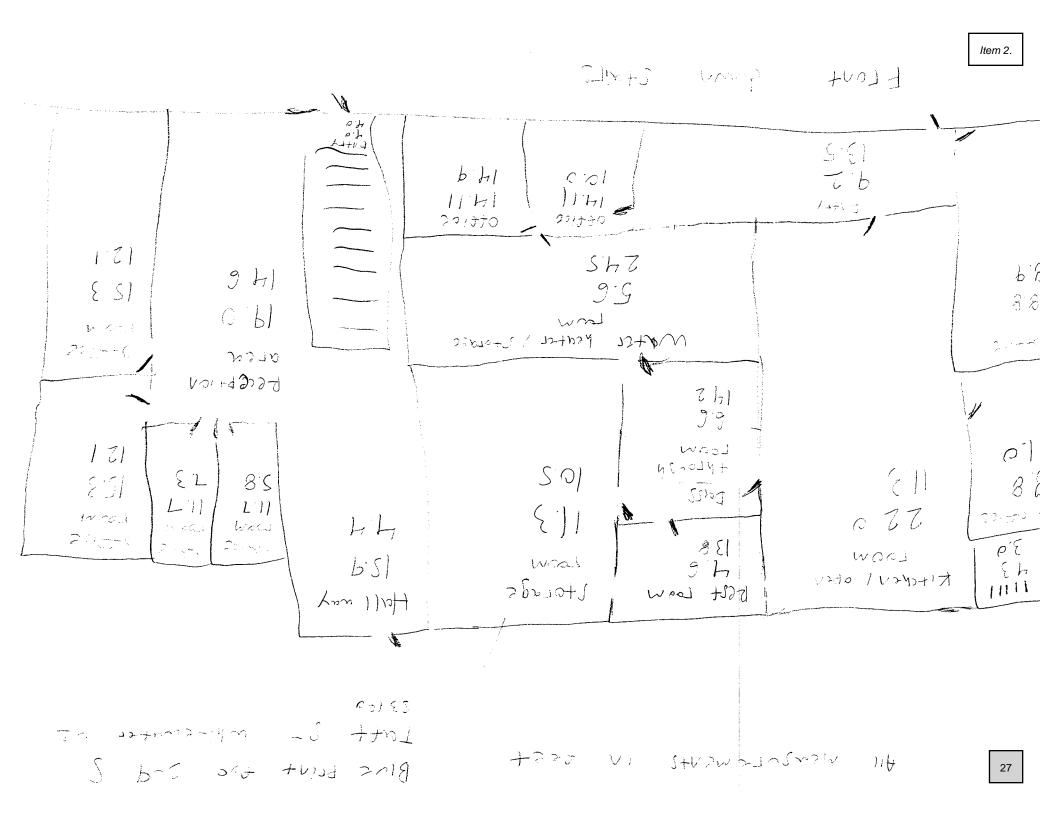

## Statement of use

We will use half of the lower floor for a pregnancy resource center (New Day Women's clinic). They will have an average of 2 volunteers and another employee, during hours of operation Monday/Tuesday/Thursday 9-3.

The other half of the lower floor will be rented to another business (an office or other such business).

The top floor of the building will be used for a maternity home. There will be up to 3 participants living there at a time, plus a house mother to help care for the women.

There are a total of 16 parking spaces currently on the property.

## Floor plans

The lower portion that will be New Day Women's Clinic will have about 1250 square feet. The entrance will be in the back of the building.

The other lower portion will be about 1250 square feet. The entrance will be from the north side front (Taft St)

The upper level will be about 2500 square feet. The main entrance will be in the front south side (Taft St.), with an additional back entrance on the north side of the building.

There will be no major changes to the layout of the building.

## Legal description

Lots 1 and 2 in Block 8 of S.C. Hall's Addition to the City of Whitewater, Walworth County, Wisconsin. EXCEPTING the North 88 feet of said Lots 1 and 2. ALSO EXCEPTING THEREFROM an undivided 1/2 interest as tenants in common with Edgar R. Schwager, et ux, their heirs and assigns, in and to the following parcel of land, described as follows: Commencing at a point 88 feet South of the Northwest corner of Lot 1, Block 8, S.C. Hall's Addition to the Village, now City of Whitewater, and running thence East 23 feet parallel with the North line of said Lot 1; thence South 23 feet parallel with the West line of said Lot 1; thence West 23 feet parallel with the North line of said Lot 1; thence North 23 feet along the West line of said Lot 1 to the point of beginning. TOGETHER WITH the North 10' of vacated alley as described in Volume 556 of Records, page 15, as Document No. 227880. Tax Key No. /HAS 00046