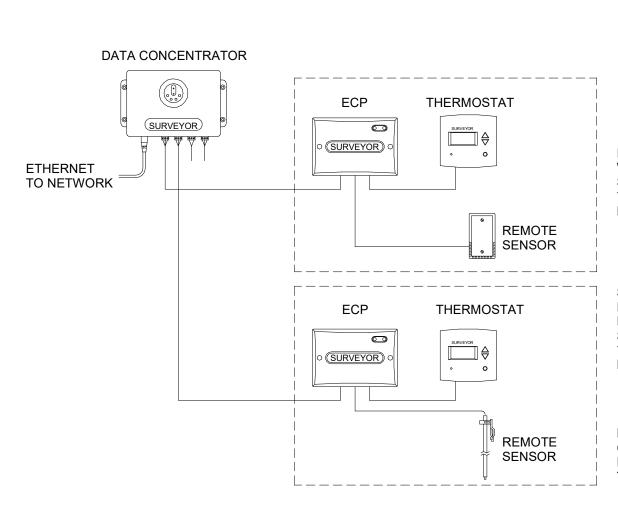

#### M E M O R A N D U M

To: City of Whitewater Plan and Architectural Review Commission

From: Allison Schwark, Zoning Administrator

Date: November 13, 2023

Re: Site Plan review for the interior plan for Starbucks located at 1280 W Main Street, Parcel # /A 170900002.

| Summary of Request                      |                                                                                     |  |  |
|-----------------------------------------|-------------------------------------------------------------------------------------|--|--|
| Requested Approvals:                    | Site Plan review for the interior plan for Starbucks located at 1280 W Main Street. |  |  |
| Location:                               | Parcel # /A 170900002                                                               |  |  |
| Current Land Use:                       | Zoned-B1                                                                            |  |  |
| Proposed Land Use:                      | Coffee Shop                                                                         |  |  |
| Current Zoning:                         | B-1-Community Business District                                                     |  |  |
| Proposed Zoning:                        | B-1 – Community Business District                                                   |  |  |
| Future Land Use,<br>Comprehensive Plan: | Community Business                                                                  |  |  |

#### **Description of the Proposal**

The applicant is proposing an interior site plan review for the Starbucks location at 1280 W Main Street. The exterior shell of the building has been previously approved; however the applicants are ready to proceed with interior design, and finalization of the complete site plan for the building at this time.

#### Planner's Recommendations

Staff recommends **approval** of the interior site plan review for the Starbucks located at 1280 W Main Street as it appears to be in compliance with all aspects of the B-1 zoning district, as well as City of Whitewater Zoning Ordinance.