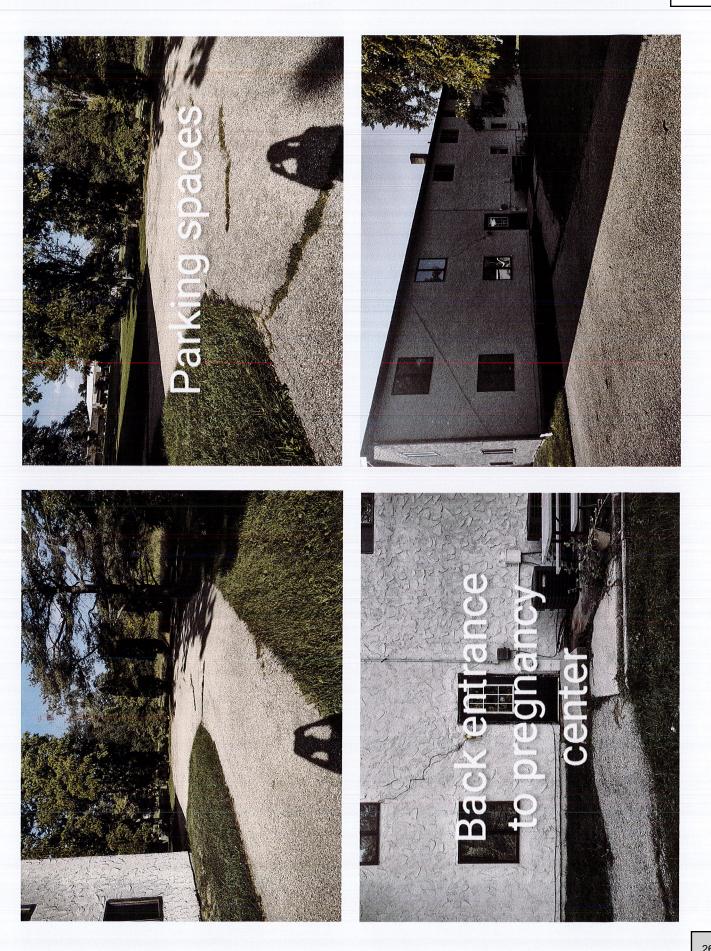

## Statement of use

We will use half of the lower floor for a pregnancy resource center (New Day Women's clinic). They will have an average of 2 volunteers and another employee, during hours of operation Monday/Tuesday/Thursday 9-3.

The other half of the lower floor will be rented to another business (an office or other such business).

The top floor of the building will be used for a maternity home. There will be up to 3 participants living there at a time, plus a house mother to help care for the women.

## Floor plans

The lower portion that will be New Day Women's Clinic will have about 1250 square feet. The entrance will be in the back of the building.

The other lower portion will be about 1250 square feet. The entrance will be from the north side front (Taft St)

The upper level will be about 2500 square feet. The main entrance will be in the front south side (Taft St.), with an additional back entrance on the north side of the building.

There will be no major changes to the layout of the building.