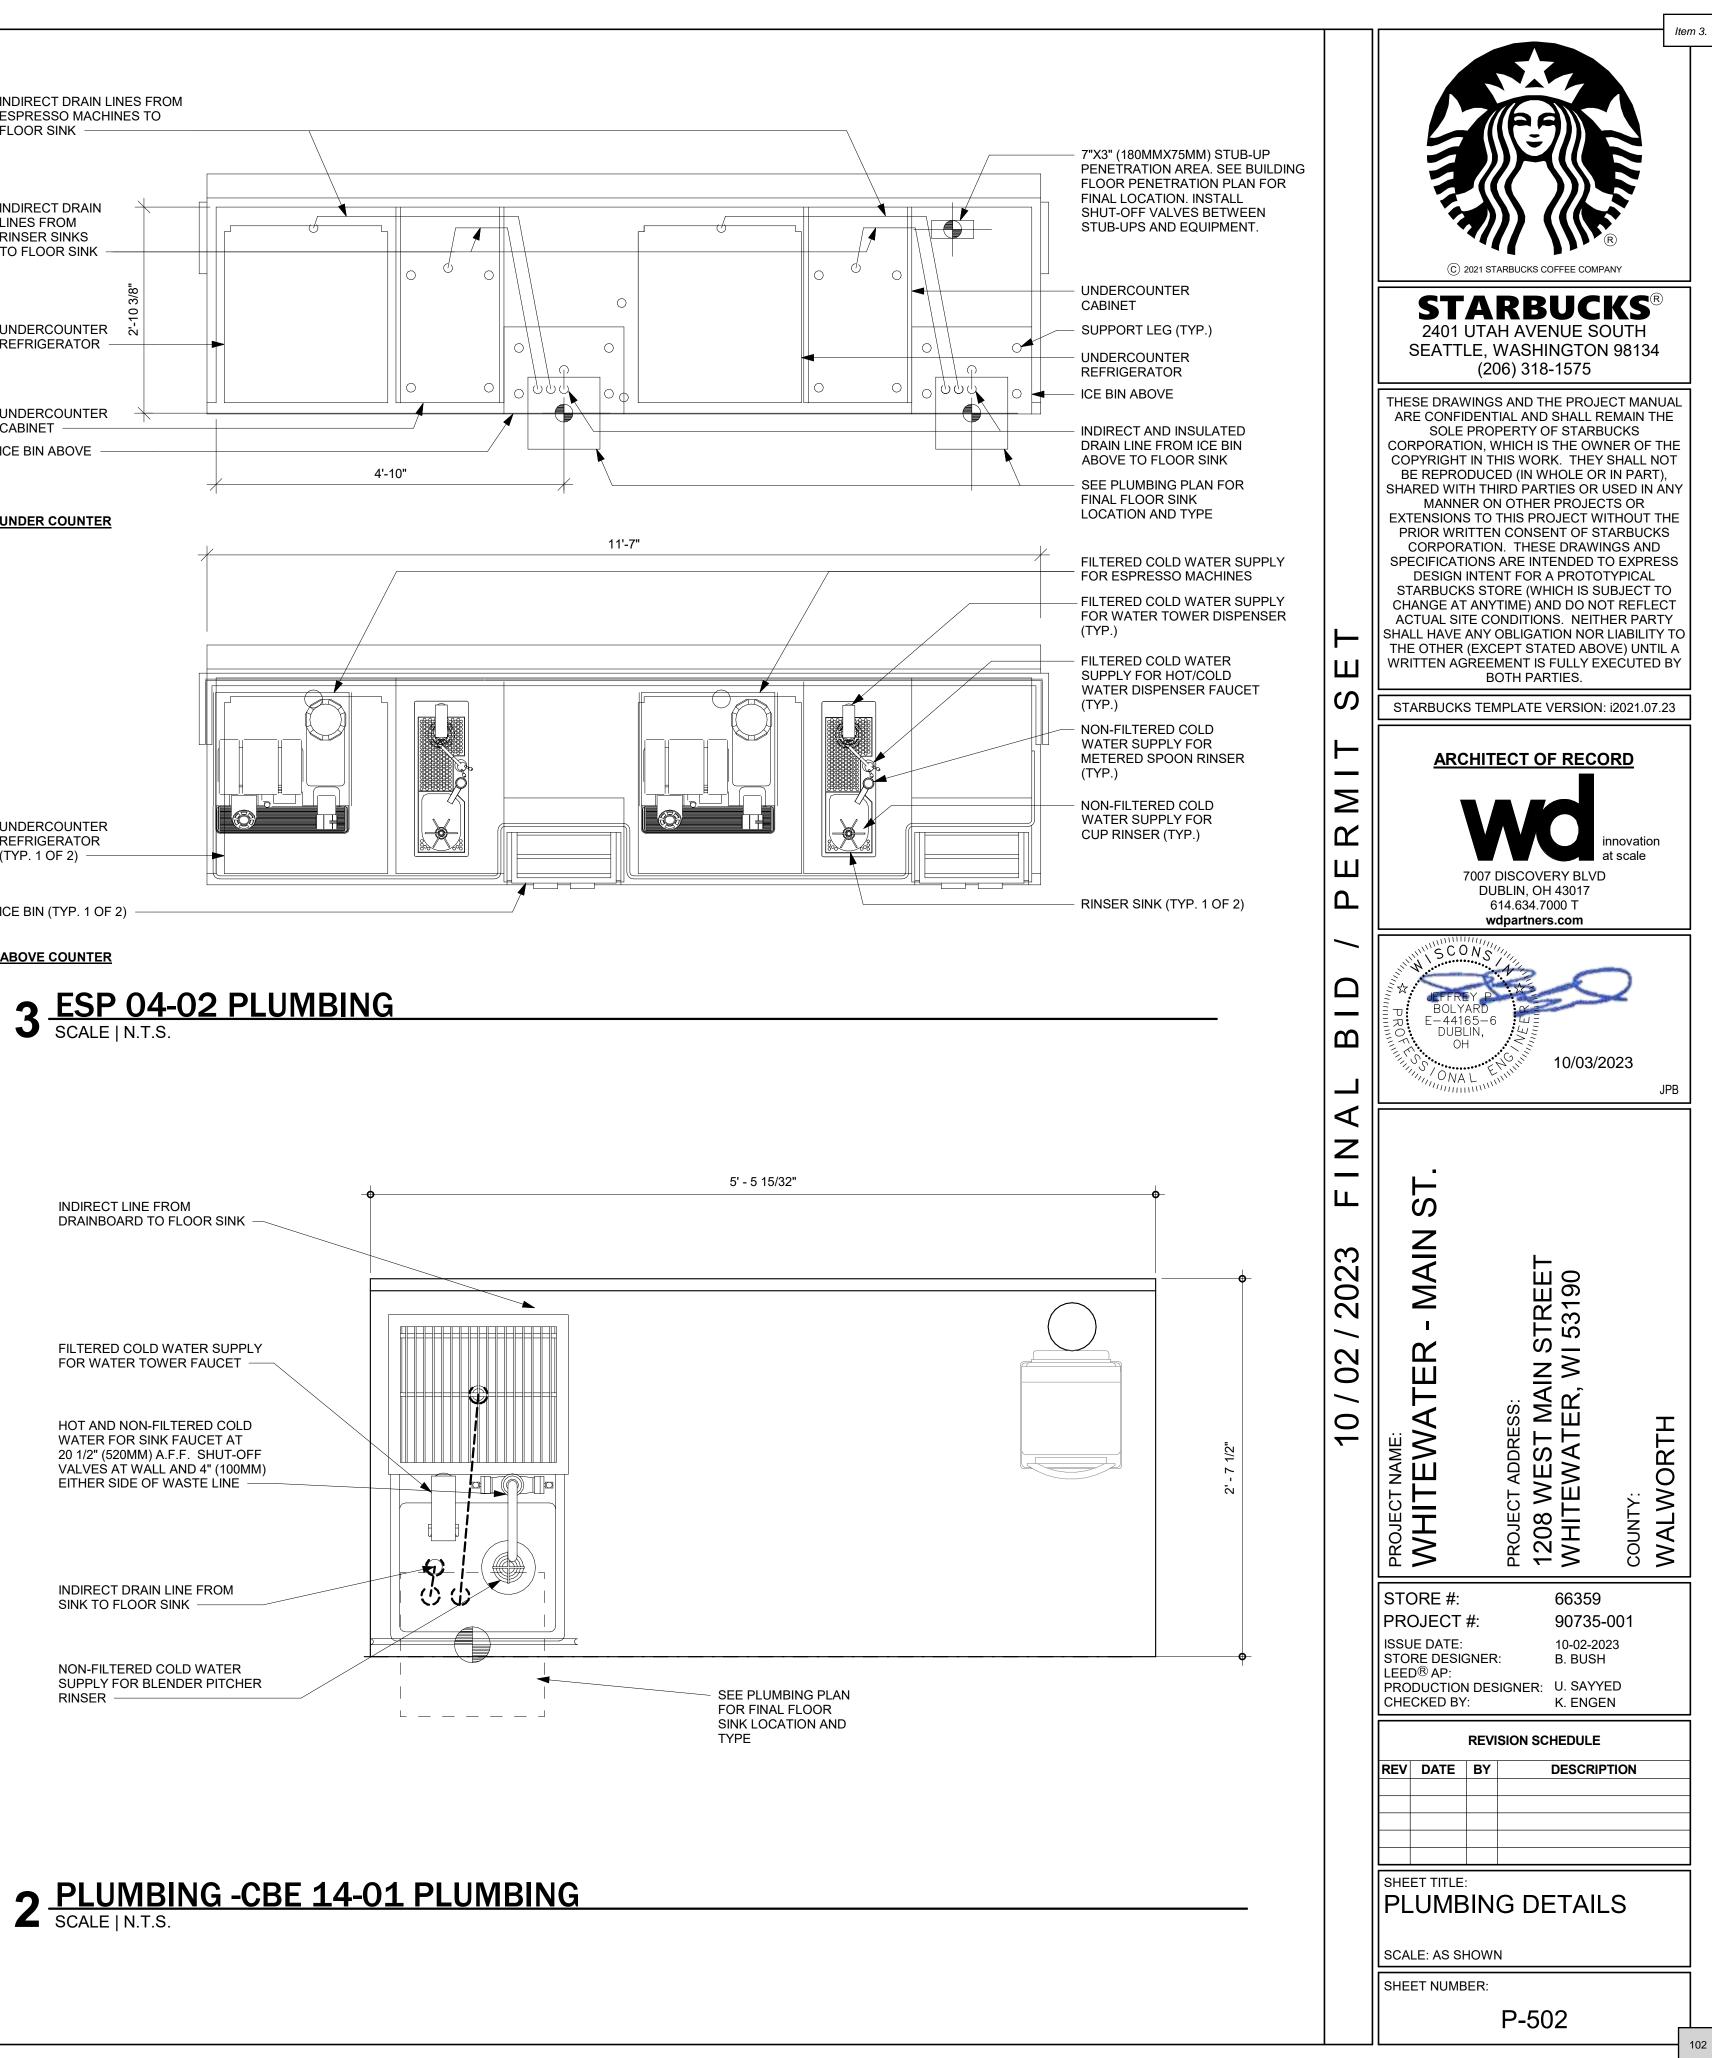

#### Planner's Recommendations

Staff recommends **approval** of the interior site plan review for the Starbucks located at 1280 W Main Street as it appears to be in compliance with all aspects of the B-1 zoning district, as well as City of Whitewater Zoning Ordinance.

#### ARCHITECTURAL SYMBOL LEGEND ABBREVIATIONS

| N                   | 0 2<br>Scale: X =X | 4                        |                                     | -                                          | -                                 |
|---------------------|--------------------|--------------------------|-------------------------------------|--------------------------------------------|-----------------------------------|
| NORTH<br>ARROW      |                    | GRAPHIC<br>SCALE         | DATUM<br>POINT                      | EXTERIOR<br>ELEVATION<br>CALL-OUT          | INTERIOR<br>ELEVATION<br>CALL-OUT |
|                     | -                  | ×x)                      | XXXX AFF                            | / <sup>X' XX"</sup> /                      | $\bigcirc$                        |
| SECTION<br>CALL-OUT | DETAIL<br>CALL-OUT | SHEET<br>NOTE<br>CALLOUT | ABOVE FINISH<br>FLOOR<br>HEIGHT TAG | FINISH FACE TO<br>FINISH FACE<br>DIMENSION | REVISION<br>CLOUD                 |
| $\mathbf{x}$        | P XXXXX            | XXXXXX                   | DXXXXXXXXX                          | WXXXXX                                     |                                   |
| REVISION<br>TAG     | PAINT<br>TAG       | DESIGN ID<br>TAG         | DOOR<br>TAG                         | WINDOW<br>TAG                              | INTERIOR<br>WALL TAG              |