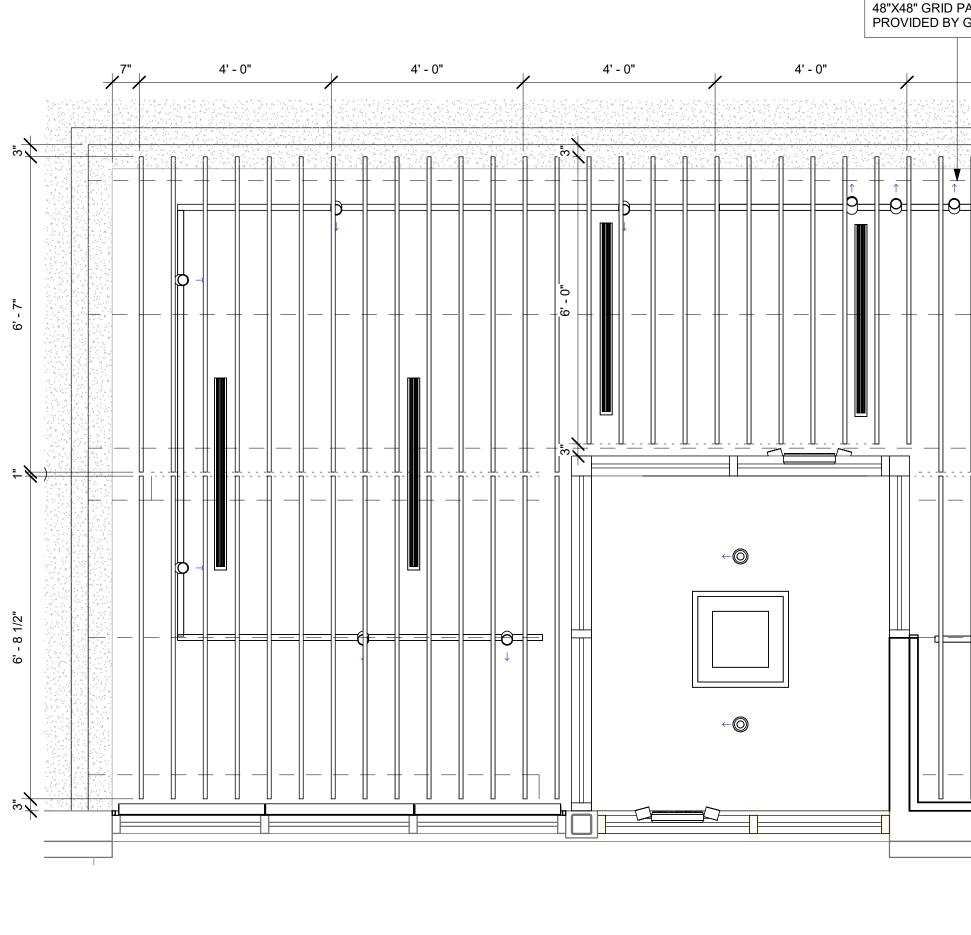

#### Planner's Recommendations

Staff recommends **approval** of the interior site plan review for the Starbucks located at 1280 W Main Street as it appears to be in compliance with all aspects of the B-1 zoning district, as well as City of Whitewater Zoning Ordinance.

#### ARCHITECTURAL SYMBOL LEGEND ABBREVIATIONS

| N                   | 0 2<br>Scale: X =X | 4                        |                                     | -                                          | -                                 |
|---------------------|--------------------|--------------------------|-------------------------------------|--------------------------------------------|-----------------------------------|
| NORTH<br>ARROW      |                    | GRAPHIC<br>SCALE         | DATUM<br>POINT                      | EXTERIOR<br>ELEVATION<br>CALL-OUT          | INTERIOR<br>ELEVATION<br>CALL-OUT |
|                     | -                  | ×x)                      | XXXX AFF                            | / <sup>X' XX"</sup> /                      | $\bigcirc$                        |
| SECTION<br>CALL-OUT | DETAIL<br>CALL-OUT | SHEET<br>NOTE<br>CALLOUT | ABOVE FINISH<br>FLOOR<br>HEIGHT TAG | FINISH FACE TO<br>FINISH FACE<br>DIMENSION | REVISION<br>CLOUD                 |
| $\mathbf{x}$        | P XXXXX            | XXXXXX                   | DXXXXXXXXX                          | WXXXXX                                     |                                   |
| REVISION<br>TAG     | PAINT<br>TAG       | DESIGN ID<br>TAG         | DOOR<br>TAG                         | WINDOW<br>TAG                              | INTERIOR<br>WALL TAG              |