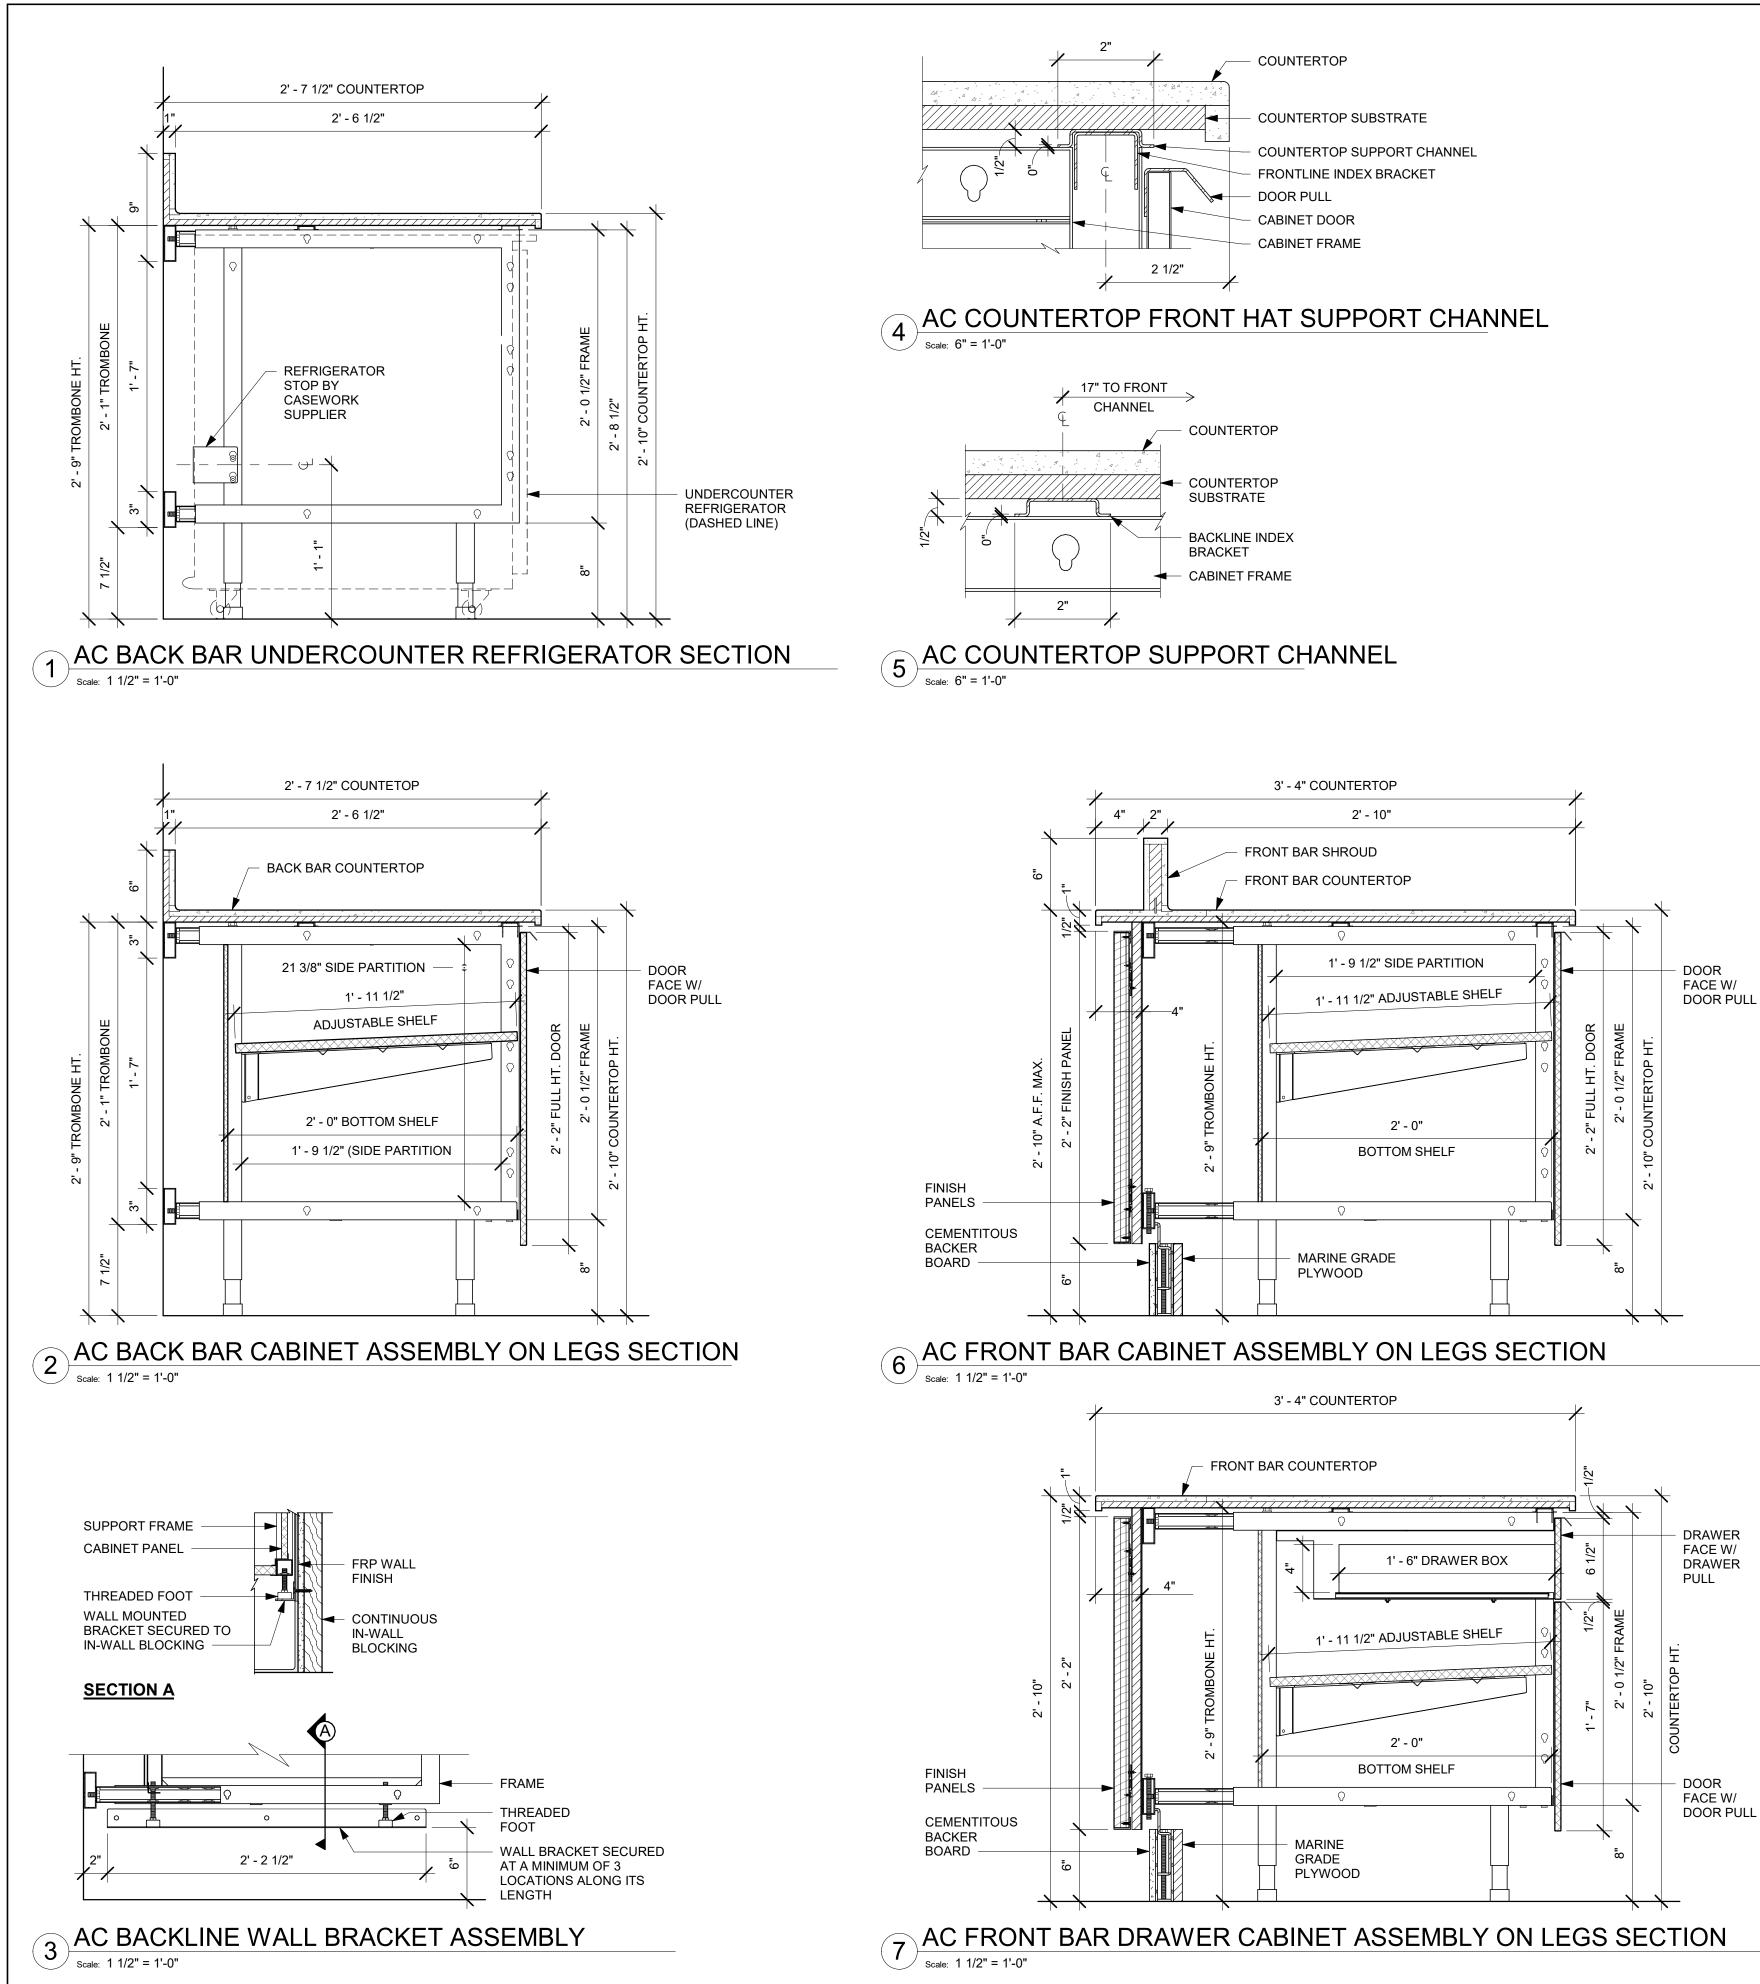

#### **Description of the Proposal**

The applicant is proposing an interior site plan review for the Starbucks location at 1280 W Main Street. The exterior shell of the building has been previously approved; however the applicants are ready to proceed with interior design, and finalization of the complete site plan for the building at this time.

#### Planner's Recommendations

Staff recommends **approval** of the interior site plan review for the Starbucks located at 1280 W Main Street as it appears to be in compliance with all aspects of the B-1 zoning district, as well as City of Whitewater Zoning Ordinance.