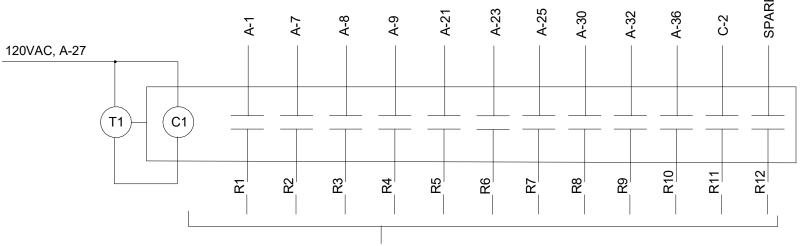

## SCOPE OF WORK

TENANT FITOUT INTO NEW SHELL BUILDING

- NEW WORK INCLUDES:
- 1. (N) CEILING (N) FLOORING, FINISHES AND FURNISHINGS
- (N) SITE WORK & TRASH ENCLOSURE
- (N) RESTROOMS
- (N) PARTITION WALLS (N) ELECTRICAL & LIGHTING SYSTEMS
- (N) NEW DUCTWORK & HVAC EQUIPMENT
- (N) CASEWORK AND SPECIALTY EQUIPMENT

## **GENERAL NOTES**

- 1. THE DRAWINGS AND PROJECT MANUAL TOGETHER CONSTITUTE THE CONTRACT DOCUMENTS FOR CONSTRUCTION. ALL GENERAL REQUIREMENTS ARE TO BE MET AND ALL MATERIALS, FINISHES AND SYSTEMS ARE TO BE INSTALLED AND PERFORM PER SPECIFICATIONS UNLESS OTHERWISE NOTED.
- 2. GENERAL CONTRACTOR SHALL VISIT THE SITE, REVIEW THE BUILDING SHELL DRAWINGS AS SUBMITTED BY THE LANDLORD OR STARBUCKS AND BECOME THOROUGHLY FAMILIAR WITH THE SITE CONDITIONS PRIOR TO CONSTRUCTION.
- 3. GENERAL CONTRACTOR SHALL CONSULT WITH STARBUCKS CONSTRUCTION MANAGER TO RESOLVE ANY CHANGES, OMISSIONS OR PLAN DISCREPANCIES PRIOR TO CONSTRUCTION.
- 4. ALL WORK SHALL BE PERFORMED IN STRICT COMPLIANCE WITH LOCAL, COUNTY, STATE AND FEDERAL CODES AND ORDINANCES.
- 5. GENERAL CONTRACTOR SHALL VERIFY THE LOCATION OF ALL UTILITIES.
- 6. GENERAL CONTRACTOR TO VERIFY ALL DIMENSIONS, INCLUDING CLEARANCES REQUIRED BY OTHER TRADES AND NOTIFY STARBUCKS CONSTRUCTION MANAGER OF ANY DISCREPANCIES PRIOR TO PROCEEDING WITH THE WORK. ALL DIMENSIONS ARE TO THE FACE OF THE FINISHED SURFACE UNLESS NOTED OTHERWISE. ALL DIMENSIONS TO BE TAKEN FROM DESIGNATED DATUM POINT. DO NOT SCALE DRAWINGS.
- 7. GENERAL CONTRACTOR SHALL PATCH AND REPAIR ALL EXISTING WALLS, FLOORS, CEILINGS, OR OTHER SURFACES IDENTIFIED TO REMAIN THAT MAY BECOME DAMAGED DURING THE COURSE OF THE WORK.
- 8. THE GENERAL CONTRACTOR IS RESPONSIBLE FOR OBTAINING PERMITS FOR FIRE PROTECTION, PLUMBING, MECHANICAL, AND ELECTRICAL SYSTEMS PRIOR TO INSTALLATION OF SUCH SYSTEMS.
- 9. GENERAL CONTRACTOR SHALL RETAIN ONE SET OF PERMIT PLANS ON-SITE TO DOCUMENT ALL CHANGES MADE DURING CONSTRUCTION. THE RECORD DRAWINGS SHALL BE ISSUED TO THE OWNER AT PROJECT CLOSE-OUT AS DESCRIBED IN THE GENERAL REQUIREMENTS OF THE PROJECT MANUAL.
- 10. GENERAL CONTRACTOR IS RESPONSIBLE FOR COORDINATING DELIVERY OF MATERIALS FROM STARBUCKS CONTRACTED THIRD PARTY LOGISTICS DISTRIBUTION SERVICES AND VENDOR DIRECT SHIPMENTS. SEE THE PROJECT MANUAL FOR ADDITIONAL INFORMATION.
- 11. RESPONSIBILITY FOR SUPPLY AND DELIVERY OF MATERIALS AND EQUIPMENT IS IDENTIFIED IN THE DRAWING SCHEDULE SHEETS UNDER THE COLUMN LABELED "RESPONSIBILITY".
- 12. FOR THE PURPOSE OF THE DOCUMENTS, TO "INSTALL", SHALL MEAN TO PROVIDE ALL FASTENERS, MISCELLANEOUS HARDWARE, BLOCKING, ELECTRICAL CONNECTIONS, PLUMBING CONNECTIONS AND OTHER ITEMS REQUIRED FOR A COMPLETE AND OPERATIONAL INSTALLATION, UNLESS OTHERWISE NOTED.
- 13. ALL ITEM SUBSTITUTIONS MUST BE APPROVED BY THE STARBUCKS CONSTRUCTION MANAGER.