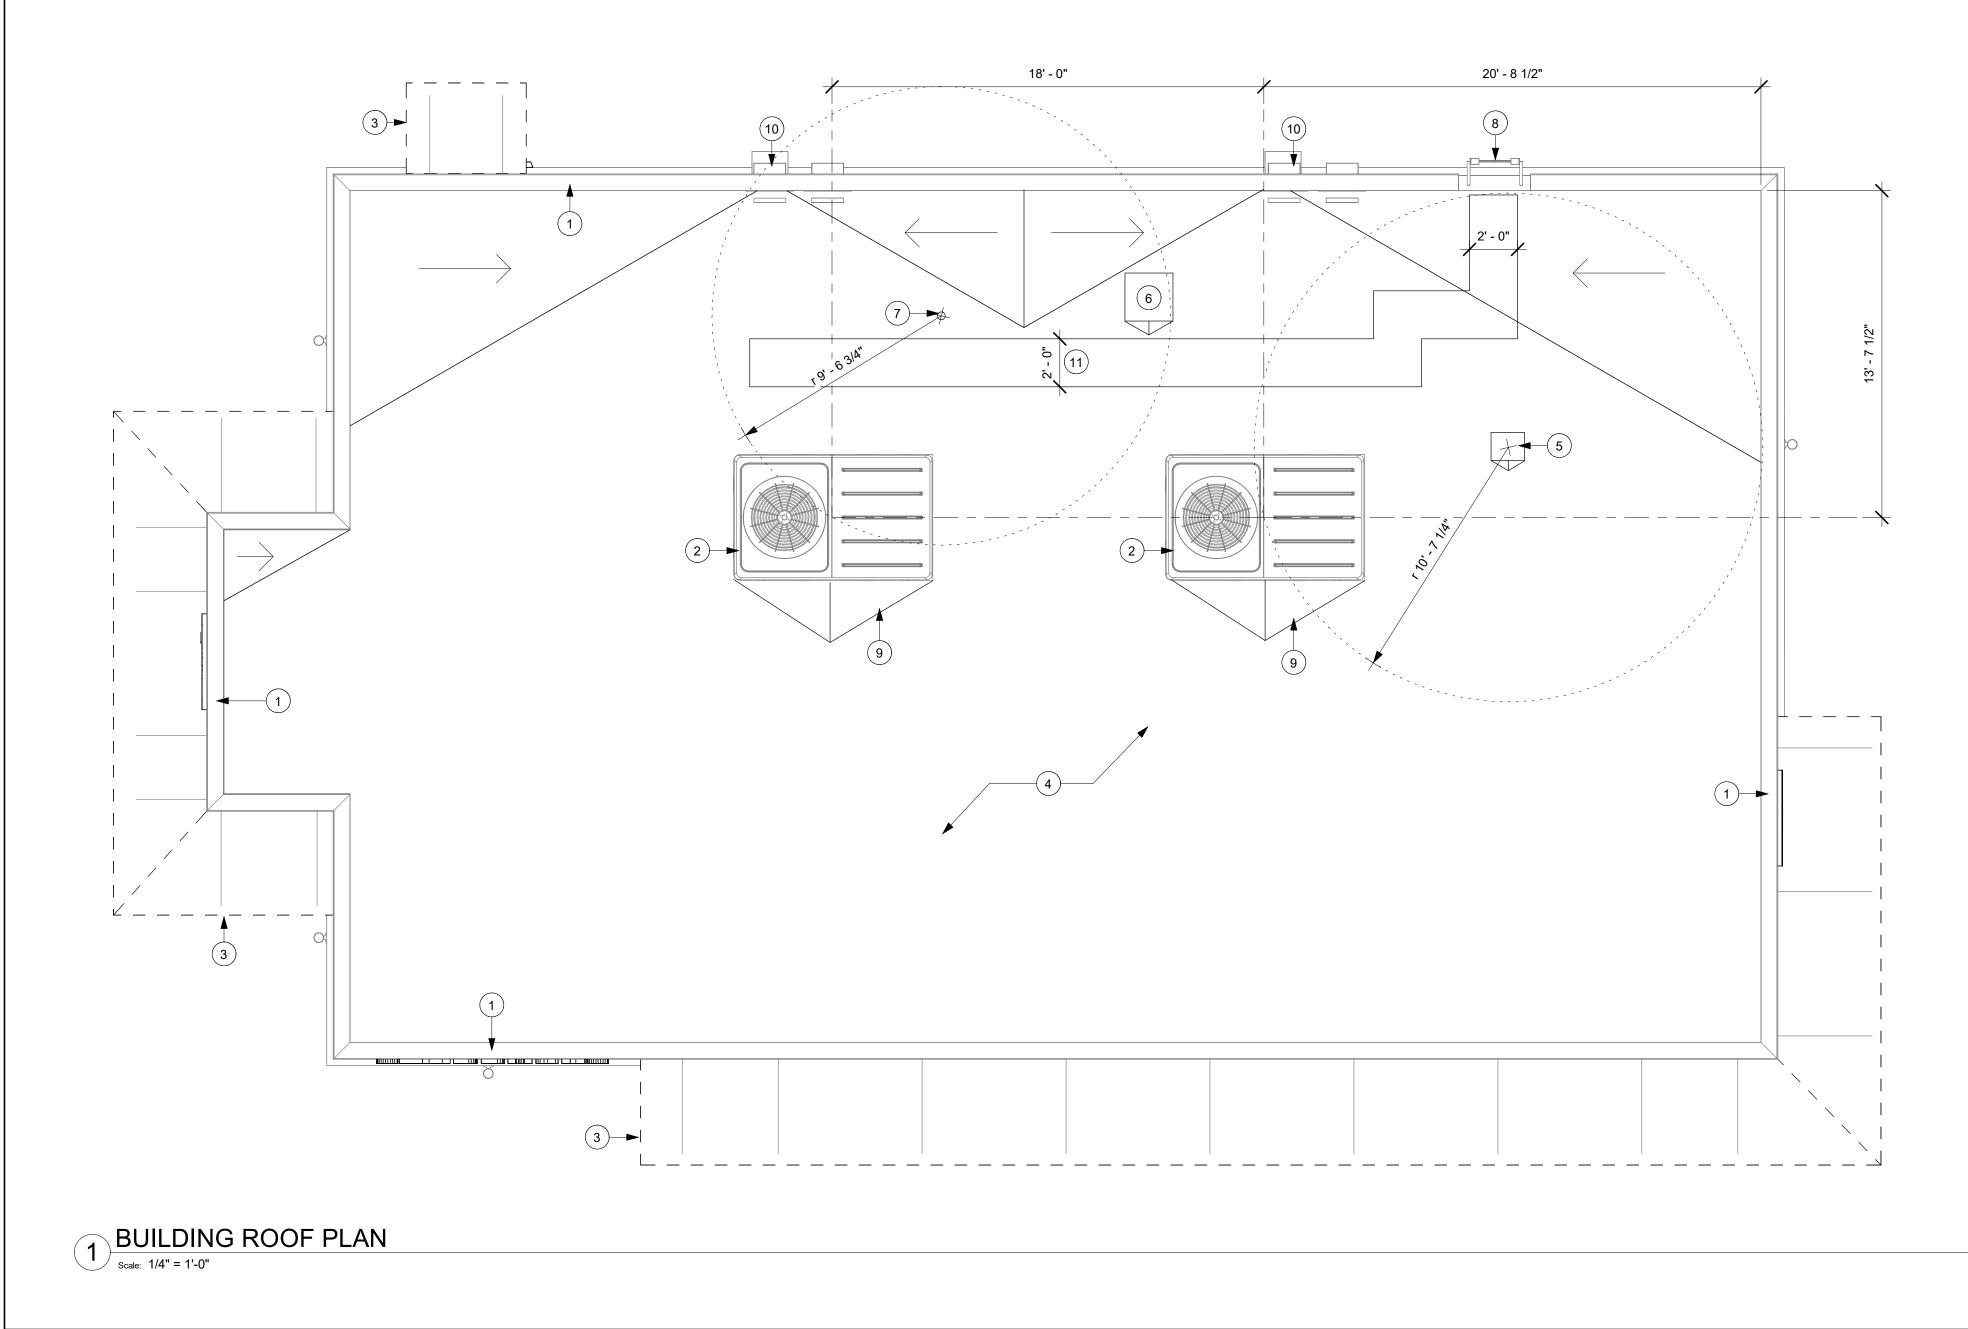

#### Planner's Recommendations

Staff recommends **approval** of the interior site plan review for the Starbucks located at 1280 W Main Street as it appears to be in compliance with all aspects of the B-1 zoning district, as well as City of Whitewater Zoning Ordinance.

#### ARCHITECTURAL SYMBOL LEGEND ABBREVIATIONS

| N                   | 0 2<br>Scale: X =X | 4                        |                                     | -                                          | -                                 |
|---------------------|--------------------|--------------------------|-------------------------------------|--------------------------------------------|-----------------------------------|
| NORTH<br>ARROW      |                    | GRAPHIC<br>SCALE         | DATUM<br>POINT                      | EXTERIOR<br>ELEVATION<br>CALL-OUT          | INTERIOR<br>ELEVATION<br>CALL-OUT |
|                     | -                  | ×x)                      | XXXX AFF                            | / <sup>X' XX"</sup> /                      | $\bigcirc$                        |
| SECTION<br>CALL-OUT | DETAIL<br>CALL-OUT | SHEET<br>NOTE<br>CALLOUT | ABOVE FINISH<br>FLOOR<br>HEIGHT TAG | FINISH FACE TO<br>FINISH FACE<br>DIMENSION | REVISION<br>CLOUD                 |
| $\mathbf{x}$        | P XXXXX            | XXXXXX                   | DXXXXXXXXX                          | WXXXXX                                     |                                   |
| REVISION<br>TAG     | PAINT<br>TAG       | DESIGN ID<br>TAG         | DOOR<br>TAG                         | WINDOW<br>TAG                              | INTERIOR<br>WALL TAG              |

## **BUILDING INFORMATION**

GROSS BULDING AREA: NET AREA: CONSTRUCTION TYPE: OCCUPANCY TYPE: PROPOSED USE: SPRINKLER PROTECTION: FIRE ALARM:

TOTAL INTERIOR OCCUPANT LOAD: 53 (SEE G002.1 FOR MORE INFO) TOTAL INTERIOR SEATING: TOTAL EXTERIOR SEATING:

2,259 S.F. 2,216 S.F. **VB - UNPROTECTED WOOD FRAME** A - ASSEMBLY

RETAIL SALES AND SERVICES

NO

SIGNAGE

NO

- 29
- 16

|                        |                                                                       | D SET       | PERMIT SET  | <b>REVISION 1</b> | <b>REVISION 2</b> | <b>REVISION 3</b> | <b>REVISION 4</b> |
|------------------------|-----------------------------------------------------------------------|-------------|-------------|-------------------|-------------------|-------------------|-------------------|
| SHEET                  | SHEET TITLE                                                           | BID         | Ц           | RE                | R                 | RE                | R                 |
| ENERAL<br>G001         | GENERAL INFORMATION                                                   | X           | Х           |                   |                   |                   |                   |
| G002<br>G002.1<br>G003 | LIFE SAFETY AND ACCESSIBILITY PLAN<br>OCCUPANCY PLAN<br>RENDERS       | X<br>X<br>X | X<br>X<br>X |                   |                   |                   |                   |
| RCHITEC                | TURAL                                                                 |             | •           |                   |                   | •                 |                   |
| A001<br>A002           | ARCHITECTURAL SITE PLAN<br>ENLARGED SITE PLAN                         | X<br>X      | X<br>X      |                   |                   |                   |                   |
| A101<br>A101.1         | BUILDING FLOOR PLAN<br>DOOR SCHEDULES & DETAILS                       | X<br>X      | X<br>X      |                   |                   |                   |                   |
| A102                   | BUILDING FLOOR PENETRATION PLAN                                       | X           | Х           |                   |                   |                   |                   |
| A103<br>A201           | BUILDING ROOF PLAN<br>BUILDING EXTERIOR ELEVATIONS                    | X<br>X      | X<br>X      |                   |                   |                   |                   |
| A202                   | BUILDING EXTERIOR ELEVATIONS                                          | X           | Х           |                   |                   |                   |                   |
| A401<br>A501           | ENLARGED PLANS & ELEVATIONS<br>ARCHITECTURAL SITE DETAILS             | X<br>X      | X<br>X      |                   |                   |                   |                   |
| A502                   | ARCHITECTURAL SITE DETAILS                                            | X           | X           |                   |                   |                   |                   |
| A503<br>A504           | ARCHITECTURAL SITE DETAILS ARCHITECTURAL SITE DETAILS                 | X<br>X      | X<br>X      |                   |                   |                   |                   |
| A505                   | ARCHITECTURAL SITE DETAILS                                            | X           | Х           |                   |                   |                   |                   |
| ITERIOR                | S<br> FF & E PLAN                                                     | X           | X           |                   |                   |                   |                   |
| 1101.1                 | ENLARGED ENGINE PLAN                                                  | X           | Х           |                   |                   |                   |                   |
| I101.2<br>I102         | FF&E SCHEDULES<br>CASEWORK PLAN                                       | X<br>X      | X<br>X      |                   |                   |                   |                   |
| 1102.1                 | ADAPTABLE CASEWORK BASE PLAN                                          | X           | X           |                   |                   |                   |                   |
| I102.2<br>I102.3       | ADAPTABLE CASEWORK FRAMEWORK PLAN<br>ADAPTABLE CASEWORK CABINET PLAN  | X<br>X      | X<br>X      |                   |                   |                   |                   |
| I102.4<br>I102.5       | ADAPTABLE CASEWORK COUNTERTOP PLAN<br>CASEWORK SCHEDULES              | X<br>X      | X<br>X      |                   |                   |                   |                   |
| I102.6                 | CASEWORK SCHEDULES                                                    | X           | Х           |                   |                   |                   |                   |
| I103<br>I103.1         | REFLECTED CEILING PLAN<br>REFLECTED CEILING PLAN DETAILS              | X<br>X      | X<br>X      |                   |                   |                   |                   |
| I103.2                 | REFLECTED CEILING DETAILS                                             | X           | Х           |                   |                   |                   |                   |
| 1103.3<br>1103.4       | SIREN SYSTEM SOFFIT DETAILS<br>SIREN SYSTEM DIGITAL MENUBOARD DETAILS | X<br>X      | X<br>X      |                   |                   |                   |                   |
| 1103.5                 |                                                                       | X           | X           |                   |                   |                   |                   |
| I104<br>I104.1         | FLOOR FINISH PLAN<br>FLOOR FINISH DETAILS                             | X<br>X      | X<br>X      |                   |                   |                   |                   |
| I105<br>I201           | WALL FINISH PLAN<br>INTERIOR FINISH ELEVATIONS                        | X<br>X      | X<br>X      |                   |                   |                   |                   |
| 1202                   | INTERIOR FINISH ELEVATIONS                                            | X           | Х           |                   |                   |                   |                   |
| I203<br>I204           | INTERIOR FINISH ELEVATIONS                                            | X<br>X      | X<br>X      |                   |                   |                   |                   |
| 1205                   | INTERIOR FINISH ELEVATIONS                                            | X           | X           |                   |                   |                   |                   |
| I401<br>I501           | RESTROOM PLAN & ELEVATIONS<br>INTERIOR DETAILS                        | X<br>X      | X<br>X      |                   |                   |                   |                   |
| 1502<br>1503           | INTERIOR DETAILS                                                      | X<br>X      | X<br>X      |                   |                   |                   |                   |
| 1504                   | CUSTOM DETAILS                                                        | X           | Х           |                   |                   |                   |                   |
| 1505<br>1601           | CUSTOM DETAILS<br>SCHEDULES                                           | X<br>X      | X<br>X      |                   |                   |                   |                   |
| 1602                   | SCHEDULES                                                             | X           | X           |                   |                   |                   |                   |
| 1603                   | SCHEDULES                                                             | X           | X           |                   |                   |                   |                   |
| LECTRIC                | AL<br>ELECTRICAL NOTES                                                | X           | X           |                   |                   |                   |                   |
| E100                   | ELECTRICAL SITE PLAN                                                  | X           | X           |                   |                   |                   |                   |
| E101<br>E102           | POWER PLAN<br>LIGHTING PLAN                                           | X<br>X      | X<br>X      |                   |                   |                   |                   |
| E103<br>E104           | ENLARGED POWER PLAN<br>ROOF ELECTRICAL PLAN                           | X<br>X      | X<br>X      |                   |                   |                   |                   |
| E105                   | LOW VOLTAGE PLAN                                                      | X           | Х           |                   |                   |                   |                   |
| E501<br>E502           | ELECTRICAL DETAILS<br>ELECTRICAL DETAILS                              | X<br>X      | X<br>X      |                   |                   |                   |                   |
| E601<br>E602           | ELECTRICAL PANEL SCHEDULES<br>ELECTRICAL PANEL SCHEDULES              | X<br>X      | X<br>X      |                   |                   |                   |                   |
|                        |                                                                       | _ ^         | ^           |                   |                   |                   |                   |
| ECHANIC<br>M001        | CAL<br>MECHANICAL NOTES                                               | X           | X           |                   |                   |                   |                   |
| M101                   |                                                                       | X           | X           |                   |                   |                   |                   |
| M102<br>M501           | MECHANICAL ROOF PLAN<br>MECHANICAL DETAILS                            | X<br>X      | X<br>X      |                   |                   |                   |                   |
| M601                   | MECHANICAL SCHEDULES                                                  | X           | Х           |                   |                   |                   |                   |
| LUMBING<br>P001        | )<br>PLUMBING NOTES                                                   | X           | X           |                   |                   |                   |                   |
| P101                   | PLUMBING SUPPLY PLAN                                                  | X           | Х           |                   |                   |                   |                   |
| P102<br>P103           | PLUMBING WASTE PLAN PLUMBING ROOF PLAN                                | X<br>X      | X<br>X      |                   |                   |                   |                   |
| P501                   | PLUMBING DETAILS                                                      | X           | Х           |                   |                   |                   |                   |
| P502<br>P503           | PLUMBING DETAILS<br>PLUMBING DETAILS                                  | X<br>X      | X<br>X      |                   |                   |                   |                   |
| P601<br>P701           | PLUMBING SCHEDULES<br>PLUMBING RISER AND STACK DIAGRAM                | X<br>X      | X<br>X      |                   |                   |                   |                   |
|                        |                                                                       |             |             |                   |                   |                   |                   |