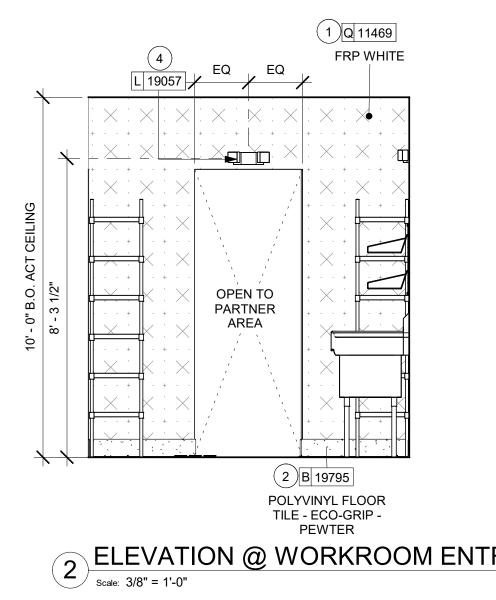

#### M E M O R A N D U M

To: City of Whitewater Plan and Architectural Review Commission

From: Allison Schwark, Zoning Administrator

Date: November 13, 2023

Re: Site Plan review for the interior plan for Starbucks located at 1280 W Main Street, Parcel # /A 170900002.

| Summary of Request                      |                                                                                     |  |  |
|-----------------------------------------|-------------------------------------------------------------------------------------|--|--|
| Requested Approvals:                    | Site Plan review for the interior plan for Starbucks located at 1280 W Main Street. |  |  |
| Location:                               | Parcel # /A 170900002                                                               |  |  |
| Current Land Use:                       | Zoned-B1                                                                            |  |  |
| Proposed Land Use:                      | Coffee Shop                                                                         |  |  |
| Current Zoning:                         | B-1-Community Business District                                                     |  |  |
| Proposed Zoning:                        | B-1 – Community Business District                                                   |  |  |
| Future Land Use,<br>Comprehensive Plan: | Community Business                                                                  |  |  |

#### **Description of the Proposal**

The applicant is proposing an interior site plan review for the Starbucks location at 1280 W Main Street. The exterior shell of the building has been previously approved; however the applicants are ready to proceed with interior design, and finalization of the complete site plan for the building at this time.

#### Planner's Recommendations

Staff recommends **approval** of the interior site plan review for the Starbucks located at 1280 W Main Street as it appears to be in compliance with all aspects of the B-1 zoning district, as well as City of Whitewater Zoning Ordinance.