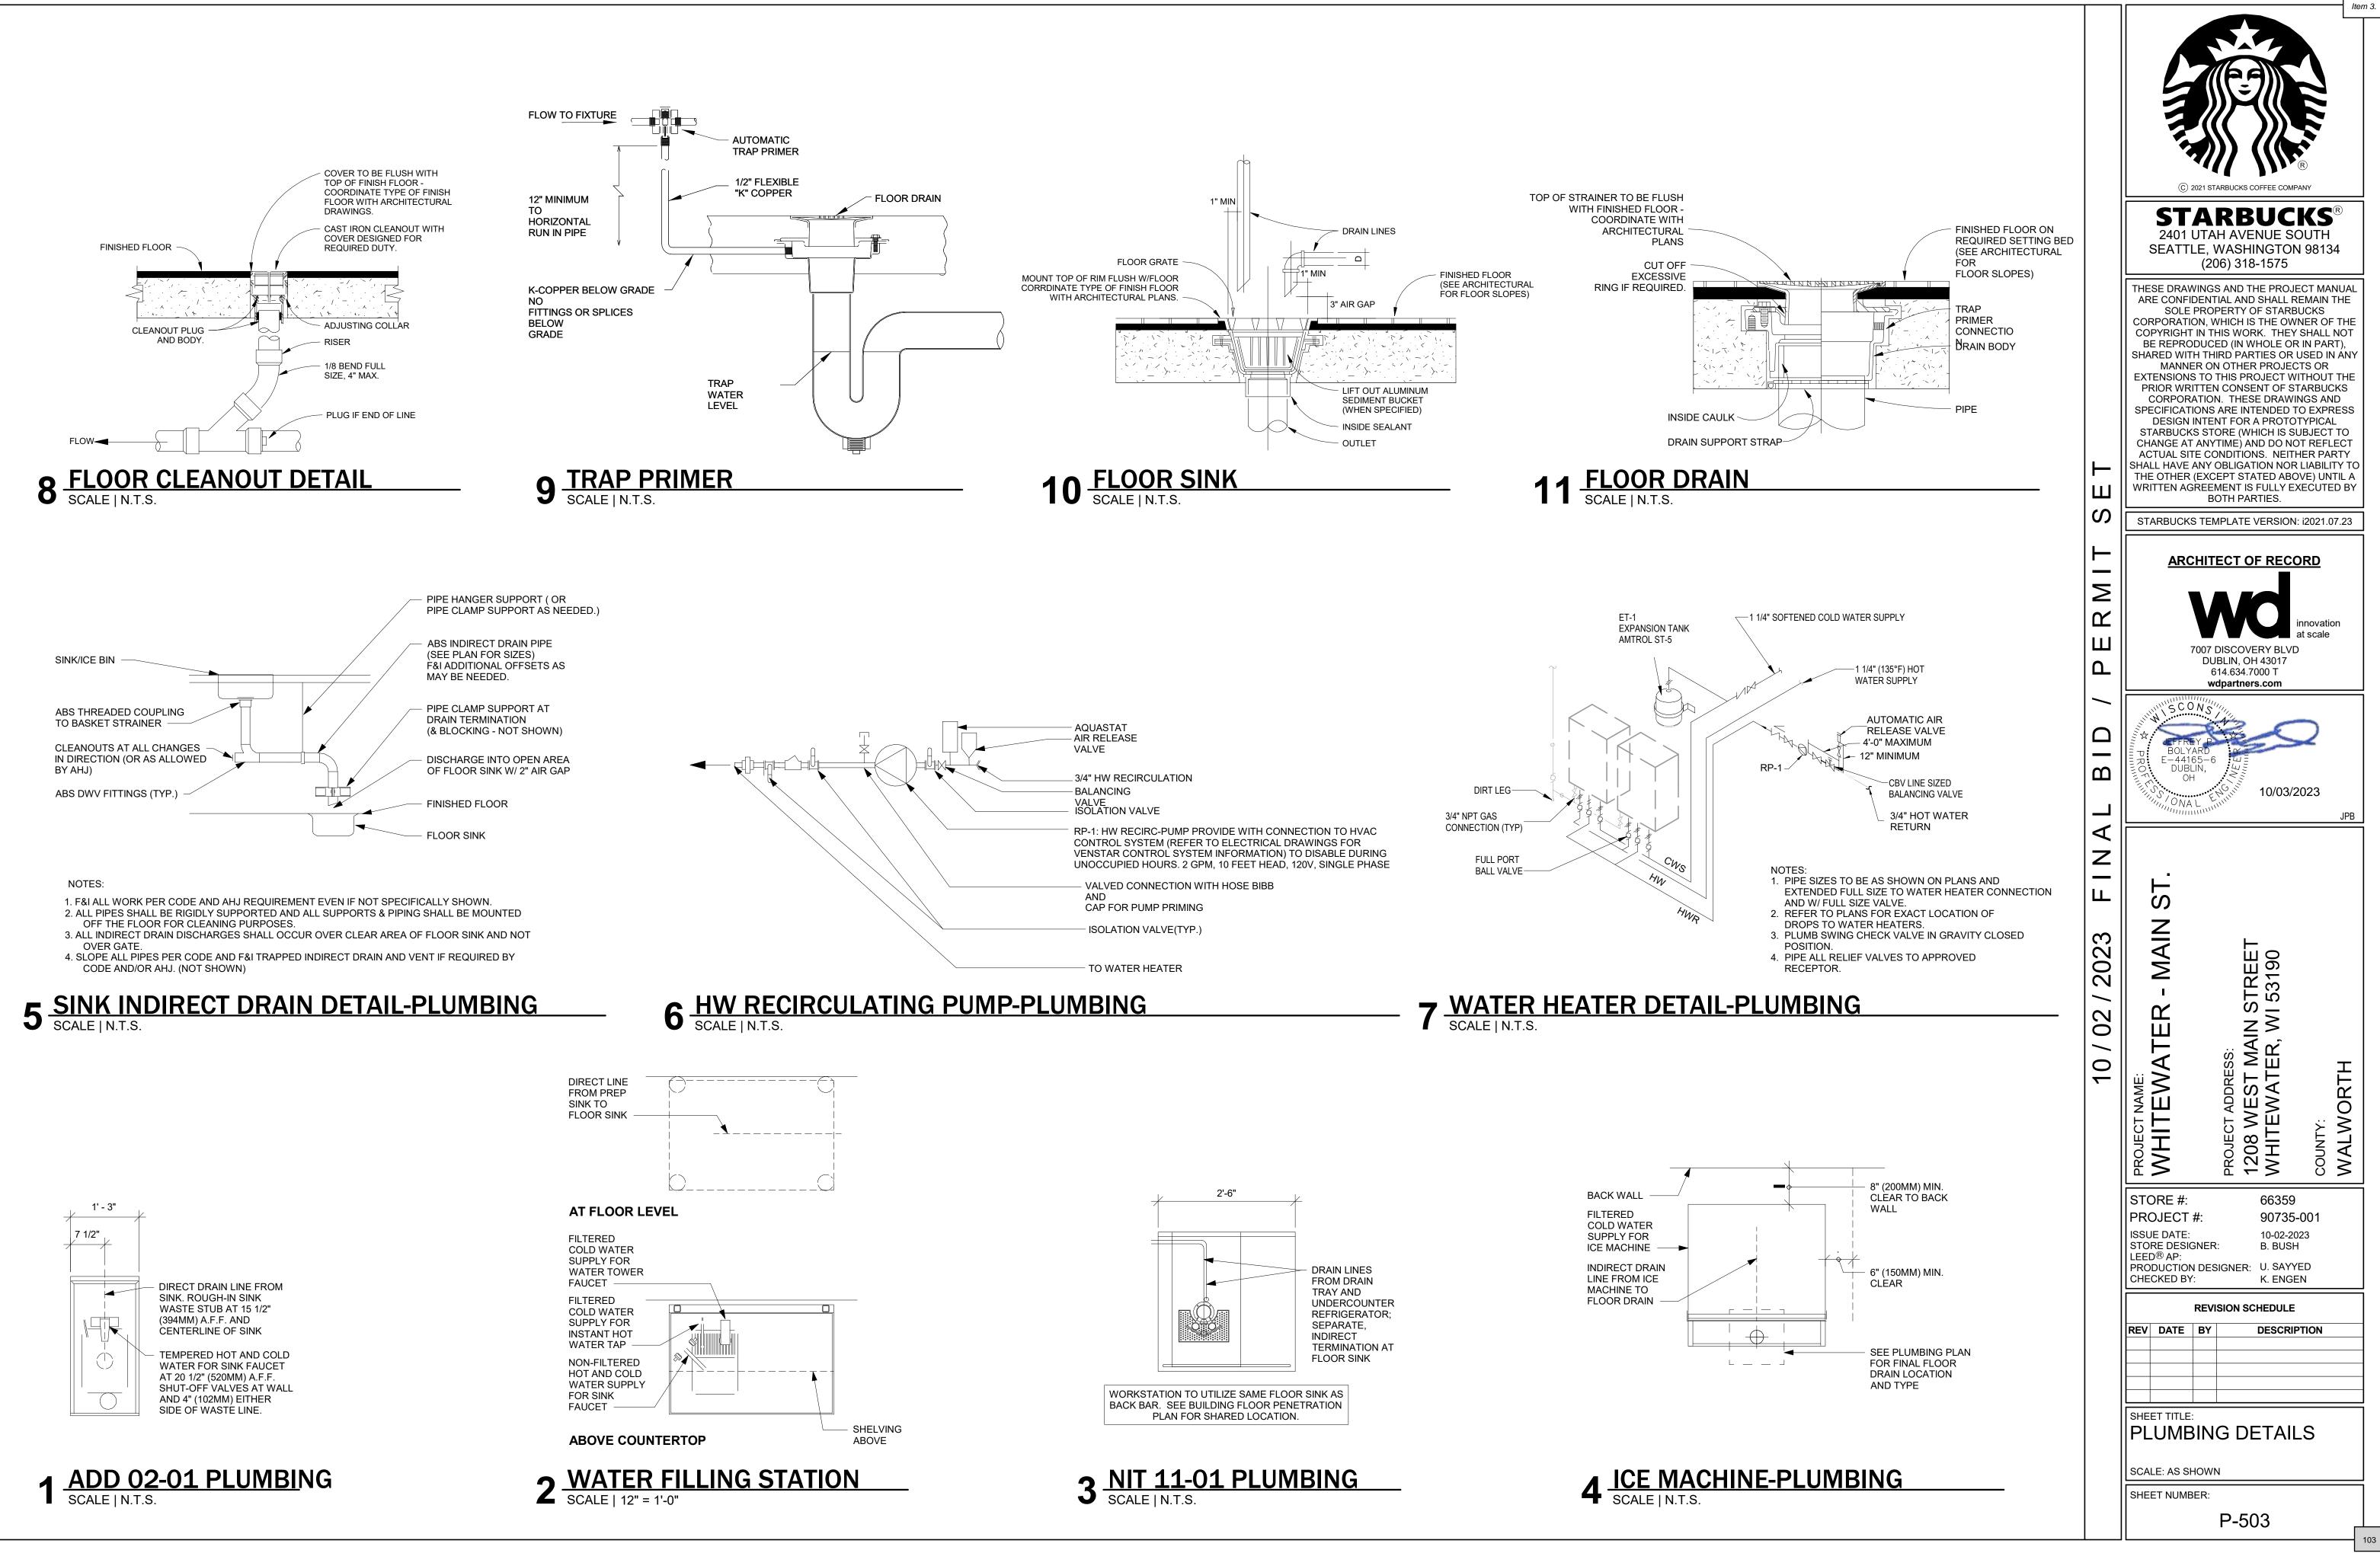

#### ARCHITECTURAL SYMBOL LEGEND ABBREVIATIONS

| N                   | 0 2<br>Scale: X =X | 4                        |                                     | -                                          | -                                 |
|---------------------|--------------------|--------------------------|-------------------------------------|--------------------------------------------|-----------------------------------|
| NORTH<br>ARROW      |                    | GRAPHIC<br>SCALE         | DATUM<br>POINT                      | EXTERIOR<br>ELEVATION<br>CALL-OUT          | INTERIOR<br>ELEVATION<br>CALL-OUT |
|                     | -                  | ×x)                      | XXXX AFF                            | / <sup>X' XX"</sup> /                      | $\bigcirc$                        |
| SECTION<br>CALL-OUT | DETAIL<br>CALL-OUT | SHEET<br>NOTE<br>CALLOUT | ABOVE FINISH<br>FLOOR<br>HEIGHT TAG | FINISH FACE TO<br>FINISH FACE<br>DIMENSION | REVISION<br>CLOUD                 |
| $\mathbf{x}$        | P XXXXX            | XXXXXX                   | DXXXXXXXXX                          | WXXXXX                                     |                                   |
| REVISION<br>TAG     | PAINT<br>TAG       | DESIGN ID<br>TAG         | DOOR<br>TAG                         | WINDOW<br>TAG                              | INTERIOR<br>WALL TAG              |

## AERIAL MAP

## VICINITY PLAN

| CAB<br>CL<br>CLG<br>CM<br>CTR<br>CX<br>CXA                                                                                                                                      | CABINET<br>CENTER LINE<br>CEILING<br>STARBUCKS<br>CONSTRUCTION MANAGER<br>CENTER<br>COMMISSIONING<br>COMMISSIONING AGENT                                                                                                                                                                                                                                                          |
|---------------------------------------------------------------------------------------------------------------------------------------------------------------------------------|-----------------------------------------------------------------------------------------------------------------------------------------------------------------------------------------------------------------------------------------------------------------------------------------------------------------------------------------------------------------------------------|
| DEG<br>DET<br>DIA<br>DIM<br>DM<br>DN                                                                                                                                            | DEGREE<br>DETAIL<br>DIAMETER<br>DIMENSION<br>STARBUCKS<br>DESIGN MANAGER<br>DOWN                                                                                                                                                                                                                                                                                                  |
| EA<br>EL<br>EQ<br>EXIST<br>EXT                                                                                                                                                  | EACH<br>ELEVATION<br>EQUAL<br>EXISTING<br>EXTERIOR                                                                                                                                                                                                                                                                                                                                |
| FF&E<br>FLR<br>FOH<br>FOIC<br>FOIO<br>FT                                                                                                                                        | FURNITURE,<br>FIXTURE, AND EQUIPMENT<br>FLOOR<br>FRONT OF HOUSE<br>FURNISHED BY OWNER,<br>INSTALLED BY CONTRACTOR<br>FURNISHED BY OWNER<br>INSTALLED BY OWNER<br>FOOT/FEET                                                                                                                                                                                                        |
| G<br>GC<br>GWB                                                                                                                                                                  | GROUND<br>GENERAL CONTRACTOR<br>GYPSUM WALLBOARD                                                                                                                                                                                                                                                                                                                                  |
| HORIZ<br>HR<br>HT                                                                                                                                                               | HOLLOW CORE<br>HARDWARE<br>HOLLOW METAL<br>HORIZONTAL<br>HOUR<br>HEIGHT<br>HEATING, VENTILATING<br>AND AIR CONDITIONING                                                                                                                                                                                                                                                           |
| I.D.                                                                                                                                                                            | INSIDE DIAMETER                                                                                                                                                                                                                                                                                                                                                                   |
| LEED                                                                                                                                                                            | LEADERSHIP IN ENERGY<br>AND ENVIRONMENTAL DESIGN                                                                                                                                                                                                                                                                                                                                  |
| LL<br>LV                                                                                                                                                                        | LANDLORD<br>LOW VOLTAGE                                                                                                                                                                                                                                                                                                                                                           |
|                                                                                                                                                                                 | LANDLORD                                                                                                                                                                                                                                                                                                                                                                          |
| LV<br>MAX<br>MEP<br>MFR                                                                                                                                                         | LANDLORD<br>LOW VOLTAGE<br>MAXIMUM<br>"MECHANICAL, ELECTRICAL<br>AND PLUMBING"<br>MANUFACTURER<br>MINIMUM                                                                                                                                                                                                                                                                         |
| LV<br>MAX<br>MEP<br>MFR<br>MIN<br>NIC<br>NL                                                                                                                                     | LANDLORD<br>LOW VOLTAGE<br>MAXIMUM<br>"MECHANICAL, ELECTRICAL<br>AND PLUMBING"<br>MANUFACTURER<br>MINIMUM<br>NOT IN CONTRACT<br>NIGHT LIGHT                                                                                                                                                                                                                                       |
| LV<br>MAX<br>MEP<br>MFR<br>MIN<br>NIC<br>NL<br>NTS<br>OC                                                                                                                        | LANDLORD<br>LOW VOLTAGE<br>MAXIMUM<br>"MECHANICAL, ELECTRICAL<br>AND PLUMBING"<br>MANUFACTURER<br>MINIMUM<br>NOT IN CONTRACT<br>NIGHT LIGHT<br>NOT TO SCALE<br>ON CENTER                                                                                                                                                                                                          |
| LV<br>MAX<br>MEP<br>MFR<br>MIN<br>NIC<br>NL<br>NTS<br>OC<br>O.D.<br>PIR<br>PLC<br>REF<br>REQ'D<br>REV                                                                           | LANDLORD<br>LOW VOLTAGE<br>MAXIMUM<br>"MECHANICAL, ELECTRICAL<br>AND PLUMBING"<br>MANUFACTURER<br>MINIMUM<br>NOT IN CONTRACT<br>NIGHT LIGHT<br>NOT TO SCALE<br>ON CENTER<br>OUTSIDE DIAMETER<br>PASSIVE INFRARED SENSOR                                                                                                                                                           |
| LV<br>MAX<br>MEP<br>MFR<br>MIN<br>NIC<br>NL<br>NTS<br>OC<br>O.D.<br>PIR<br>PLC<br>REF<br>REQ <sup>1</sup> D<br>REV<br>RND<br>SB<br>SC<br>SF<br>SHT<br>SIM                       | LANDLORD<br>LOW VOLTAGE<br>MAXIMUM<br>"MECHANICAL, ELECTRICAL<br>AND PLUMBING"<br>MANUFACTURER<br>MINIMUM<br>NOT IN CONTRACT<br>NIGHT LIGHT<br>NOT TO SCALE<br>ON CENTER<br>OUTSIDE DIAMETER<br>PASSIVE INFRARED SENSOR<br>PLACE<br>RADIUS<br>REFERENCE<br>REQUIRED<br>REVISION                                                                                                   |
| LV<br>MAX<br>MEP<br>MFR<br>MIN<br>NIC<br>NL<br>NTS<br>OC<br>O.D.<br>PIR<br>PLC<br>REF<br>REQ'D<br>REV<br>RND<br>SB<br>SC<br>SF<br>SHT<br>SIM<br>SPEC                            | LANDLORD<br>LOW VOLTAGE<br>MAXIMUM<br>"MECHANICAL, ELECTRICAL<br>AND PLUMBING"<br>MANUFACTURER<br>MINIMUM<br>NOT IN CONTRACT<br>NIGHT LIGHT<br>NOT TO SCALE<br>ON CENTER<br>OUTSIDE DIAMETER<br>PASSIVE INFRARED SENSOR<br>PLACE<br>RADIUS<br>REFERENCE<br>REQUIRED<br>REVISION<br>ROUND<br>STARBUCKS<br>SOLID CORE<br>SQUARE FEET<br>SHEET<br>SIMILAR<br>SPECIFICATION           |
| LV<br>MAX<br>MEP<br>MFR<br>MIN<br>NIC<br>NL<br>NTS<br>OC<br>O.D.<br>PIR<br>PLC<br>REF<br>REQ'D<br>RD<br>REF<br>REV<br>RND<br>SB<br>SC<br>SF<br>SHT<br>SIM<br>SPEC<br>SQ<br>TEMP | LANDLORD<br>LOW VOLTAGE<br>MAXIMUM<br>"MECHANICAL, ELECTRICAL<br>AND PLUMBING"<br>MANUFACTURER<br>MINIMUM<br>NOT IN CONTRACT<br>NIGHT LIGHT<br>NOT TO SCALE<br>ON CENTER<br>OUTSIDE DIAMETER<br>PASSIVE INFRARED SENSOR<br>PLACE<br>RADIUS<br>REFERENCE<br>REQUIRED<br>REVISION<br>ROUND<br>STARBUCKS<br>SOLID CORE<br>SQUARE FEET<br>SHEET<br>SIMILAR<br>SPECIFICATION<br>SQUARE |

A/C AIR CONDITIONING

ADJ ADJUSTABLE

BOH BACK OF HOUSE

AMP AMPERE ARCH ARCHITECT

ACT ACOUSTICAL CEILING TILE

AFF ABOVE FINISHED FLOOR

## RESPONSIBILITY LEGEND

GC GENERAL CONTRACTOR LL LANDLORD SB STARBUCKS

## **PROJECT CONTACTS**

| MAILING<br>ADDRESS:      | STARBUCKS COFFEE COMPANY<br>2401 UTAH AVENUE SOUTH<br>MS STOP: S-SD10<br>SEATTLE, WASHINGTON 98134<br>(206) 318-1575                                                         |
|--------------------------|------------------------------------------------------------------------------------------------------------------------------------------------------------------------------|
| DESIGN<br>MANAGER:       | BRIAN BUSH<br>STUDIO X – WD PARTNERS<br>(380) 240-0967<br>BRIAN.BUSH@WDPARTNERS.COM                                                                                          |
| CONSTRUCTION<br>MANAGER: | JONATHAN MAEIR<br>STARBUCKS COFFEE COMPANY<br>111 NORTH CANAL ST, SUITE 450<br>CHICAGO, IL 60606<br>(312) 479-0004<br>JMAEIR@STARBUCKS.COM                                   |
| LANDLORD:                | DAVE HERBECK<br>DSDH WHITEWATER, LLC<br>9251 WILLOW LANE<br>FRANKVILLE, WI 53126<br>(920) 428-9028<br>DAVE@HERBECKDEVELOPMENT.COM                                            |
| ARCHITECT<br>OF RECORD:  | CHRISTOPHER K. DOERSCHLAG<br>WD PARTNERS<br>7007 DISCOVERY BLVD.<br>DUBLIN, OHIO 43017<br>(614) 634-7000 PHONE<br>(614) 634-7777 FAX                                         |
| ENGINEERS<br>OF RECORD:  | GREG HOLMAN (ELECTRICAL)<br>JEFF BOLYARD<br>(MECHANICAL/PLUMBING)<br>WD PARTNERS<br>7007 DISCOVERY BLVD.<br>DUBLIN, OHIO 43017<br>(614) 634-7000 PHONE<br>(614) 634-7777 FAX |