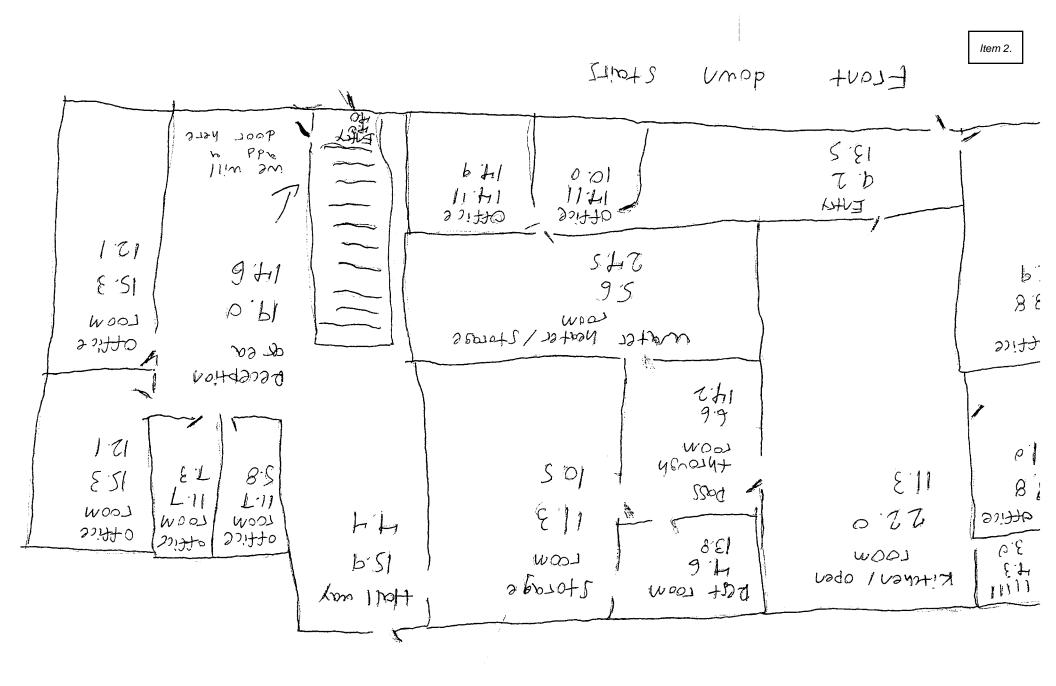

## Statement of use

We will use half of the lower floor for a pregnancy resource center (New Day Women's clinic). They will have an average of 2 volunteers and another employee, during hours of operation Monday/Tuesday/Thursday 9-3.

The other half of the lower floor will be rented to another business (an office or other such business).

The top floor of the building will be used for a maternity home. There will be up to 3 participants living there at a time, plus a house mother to help care for the women.

There are a total of 16 parking spaces currently on the property.

## Floor plans

The lower portion that will be New Day Women's Clinic will have about 1250 square feet. The entrance will be in the back of the building.

The other lower portion will be about 1250 square feet. The entrance will be from the north side front (Taft St)

The upper level will be about 2500 square feet. The main entrance will be in the front south side (Taft St.), with an additional back entrance on the north side of the building.

There will be no major changes to the layout of the building.

## Legal description

Lots 1 and 2 in Block 8 of S.C. Hall's Addition to the City of Whitewater, Walworth County, Wisconsin. EXCEPTING the North 88 feet of said Lots 1 and 2. ALSO EXCEPTING THEREFROM an undivided 1/2 interest as tenants in common with Edgar R. Schwager, et ux, their heirs and assigns, in and to the following parcel of land, described as follows: Commencing at a point 88 feet South of the Northwest corner of Lot 1, Block 8, S.C. Hall's Addition to the Village, now City of Whitewater, and running thence East 23 feet parallel with the North line of said Lot 1; thence South 23 feet parallel with the West line of said Lot 1; thence West 23 feet parallel with the North line of said Lot 1; thence North 23 feet along the West line of said Lot 1 to the point of beginning. TOGETHER WITH the North 10' of vacated alley as described in Volume 556 of Records, page 15, as Document No. 227880. Tax Key No. /HAS 00046