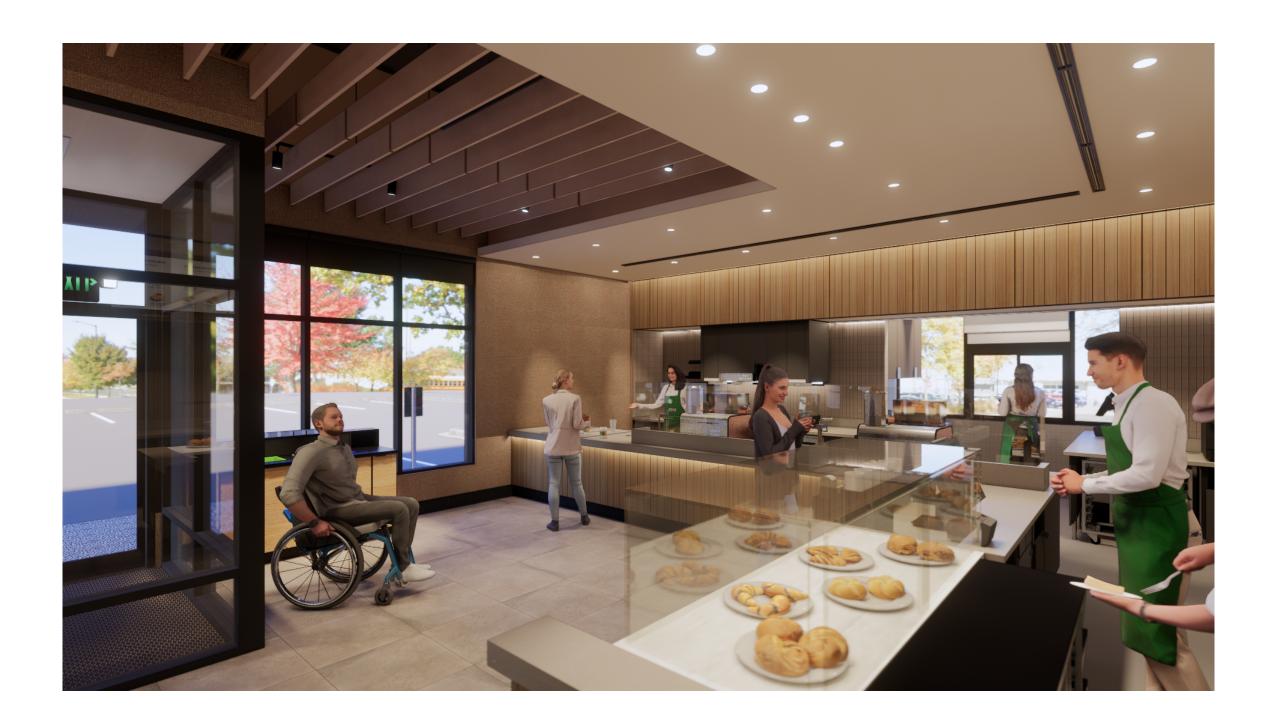

#### **Description of the Proposal**

The applicant is proposing an interior site plan review for the Starbucks location at 1280 W Main Street. The exterior shell of the building has been previously approved; however the applicants are ready to proceed with interior design, and finalization of the complete site plan for the building at this time.

#### Planner's Recommendations

Staff recommends **approval** of the interior site plan review for the Starbucks located at 1280 W Main Street as it appears to be in compliance with all aspects of the B-1 zoning district, as well as City of Whitewater Zoning Ordinance.