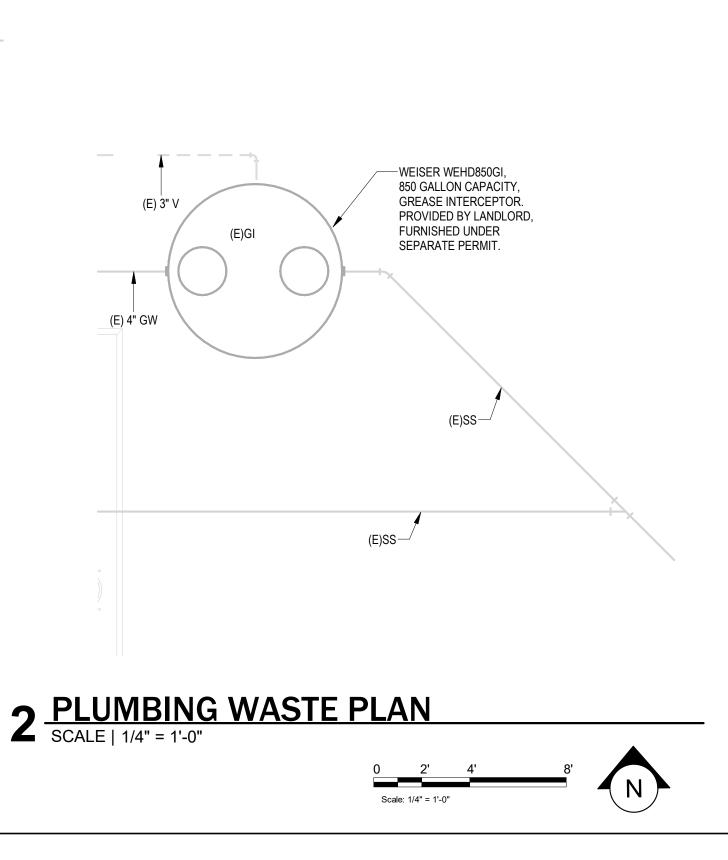

#### Planner's Recommendations

Staff recommends **approval** of the interior site plan review for the Starbucks located at 1280 W Main Street as it appears to be in compliance with all aspects of the B-1 zoning district, as well as City of Whitewater Zoning Ordinance.

#### ARCHITECTURAL SYMBOL LEGEND ABBREVIATIONS

| N                   | 0 2<br>Scale: X =X | 4                        |                                     | -                                          | -                                 |
|---------------------|--------------------|--------------------------|-------------------------------------|--------------------------------------------|-----------------------------------|
| NORTH<br>ARROW      |                    | GRAPHIC<br>SCALE         | DATUM<br>POINT                      | EXTERIOR<br>ELEVATION<br>CALL-OUT          | INTERIOR<br>ELEVATION<br>CALL-OUT |
|                     | -                  | ×x)                      | XXXX AFF                            | / <sup>X' XX"</sup> /                      | $\bigcirc$                        |
| SECTION<br>CALL-OUT | DETAIL<br>CALL-OUT | SHEET<br>NOTE<br>CALLOUT | ABOVE FINISH<br>FLOOR<br>HEIGHT TAG | FINISH FACE TO<br>FINISH FACE<br>DIMENSION | REVISION<br>CLOUD                 |
| $\mathbf{x}$        | P XXXXX            | XXXXXX                   | DXXXXXXXXX                          | WXXXXX                                     |                                   |
| REVISION<br>TAG     | PAINT<br>TAG       | DESIGN ID<br>TAG         | DOOR<br>TAG                         | WINDOW<br>TAG                              | INTERIOR<br>WALL TAG              |