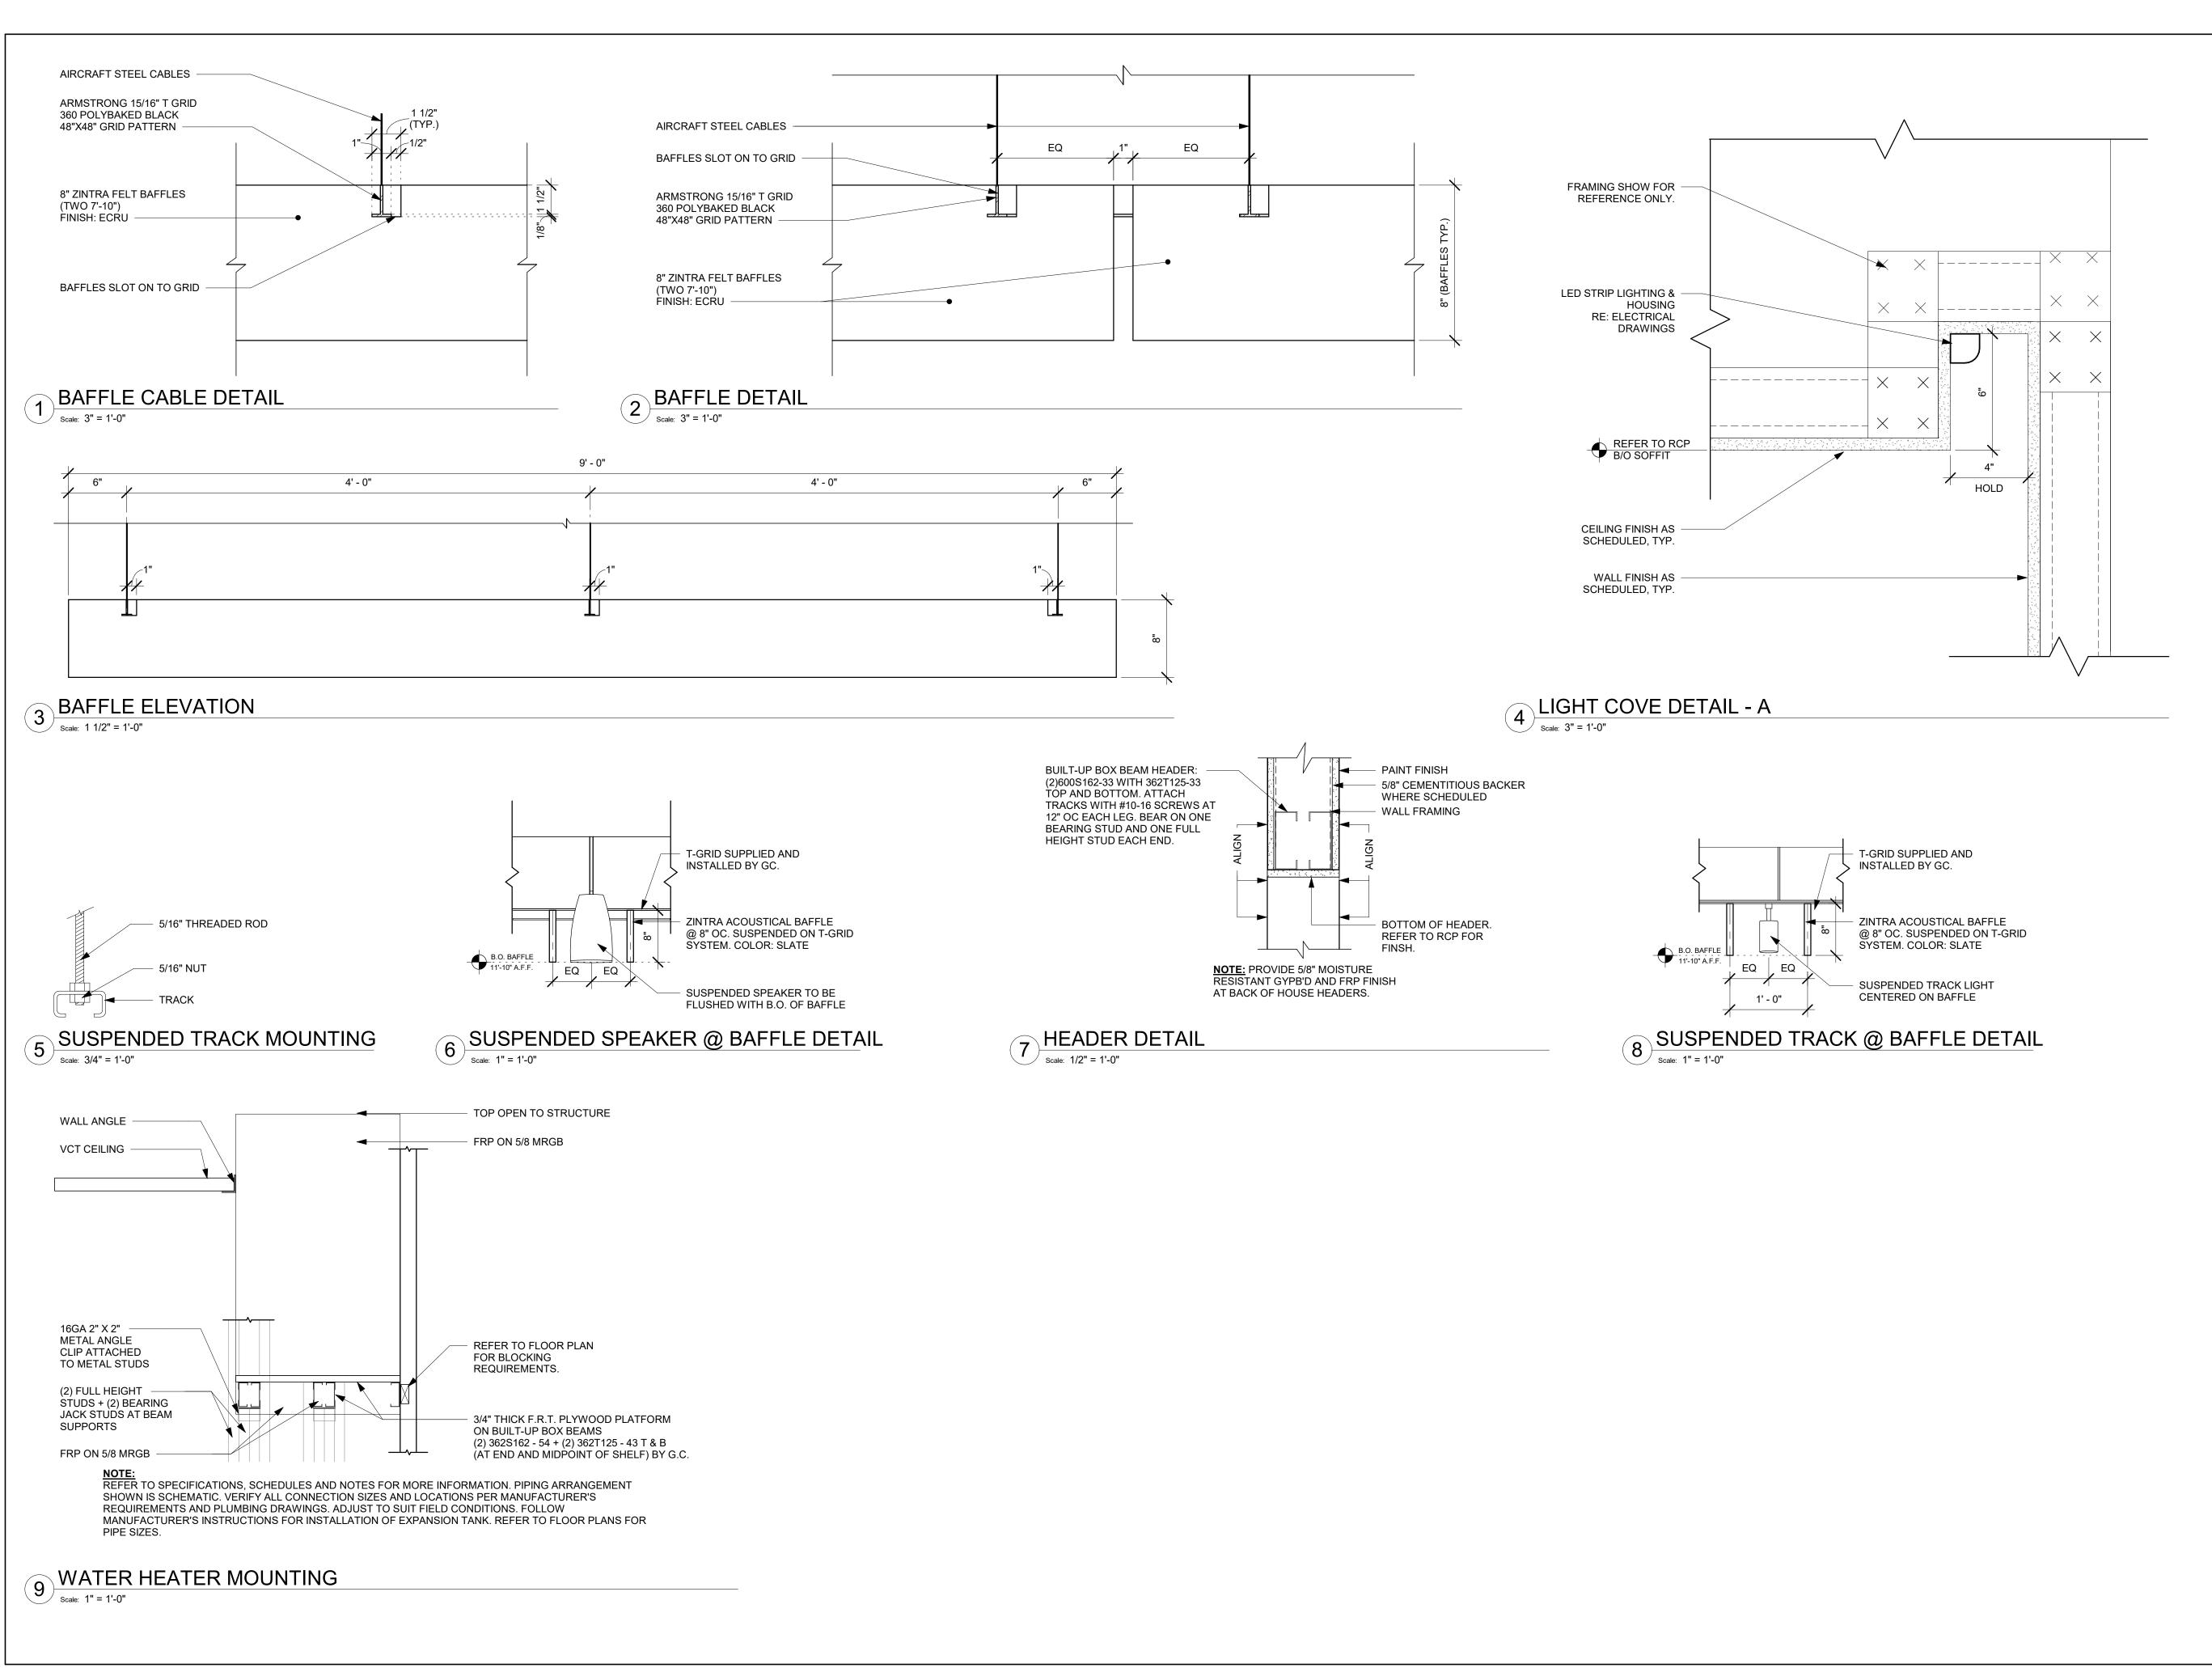

#### M E M O R A N D U M

To: City of Whitewater Plan and Architectural Review Commission

From: Allison Schwark, Zoning Administrator

Date: November 13, 2023

Re: Site Plan review for the interior plan for Starbucks located at 1280 W Main Street, Parcel # /A 170900002.

| Summary of Request                      |                                                                                     |  |  |
|-----------------------------------------|-------------------------------------------------------------------------------------|--|--|
| Requested Approvals:                    | Site Plan review for the interior plan for Starbucks located at 1280 W Main Street. |  |  |
| Location:                               | Parcel # /A 170900002                                                               |  |  |
| Current Land Use:                       | Zoned-B1                                                                            |  |  |
| Proposed Land Use:                      | Coffee Shop                                                                         |  |  |
| Current Zoning:                         | B-1-Community Business District                                                     |  |  |
| Proposed Zoning:                        | B-1 – Community Business District                                                   |  |  |
| Future Land Use,<br>Comprehensive Plan: | Community Business                                                                  |  |  |

#### **Description of the Proposal**

The applicant is proposing an interior site plan review for the Starbucks location at 1280 W Main Street. The exterior shell of the building has been previously approved; however the applicants are ready to proceed with interior design, and finalization of the complete site plan for the building at this time.

#### Planner's Recommendations

Staff recommends **approval** of the interior site plan review for the Starbucks located at 1280 W Main Street as it appears to be in compliance with all aspects of the B-1 zoning district, as well as City of Whitewater Zoning Ordinance.