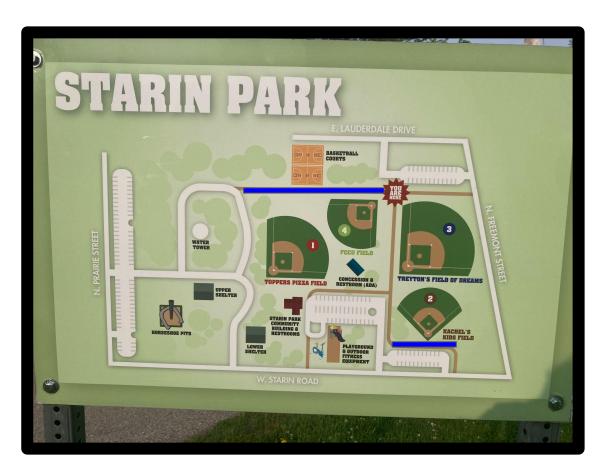

# Born Learning Trail Whitewater, WI

A Born Learning Trail in Whitewater offers residents and visitors an accessible and diverse new recreational activity that brings together intergenerational learning in nature to enhance the well-being of participants.

# Whitewater Parks and Recreation Support:

At this time, we are seeking the support of the Parks and Recreation Department in the following areas:

**Site Selection:** We've identified three potential park locations and would appreciate your guidance and approval in selecting the most appropriate site for installation.