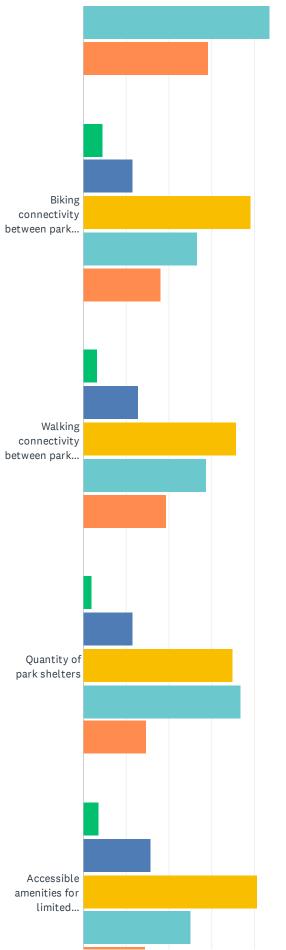

#### **CONSIDERATIONS / DISCUSSIONS / REPORTS**

- <u>3.</u> Discussion and possible action on request to install Born Learning Trail.
- 4. Discussion and possible action on potential donation property for new dog park.
- 5. Discussion and possible action on disbanding the Urban Forestry Commission.
- <u>6.</u> Discuss input from community survey for Park and Open Space Plan.