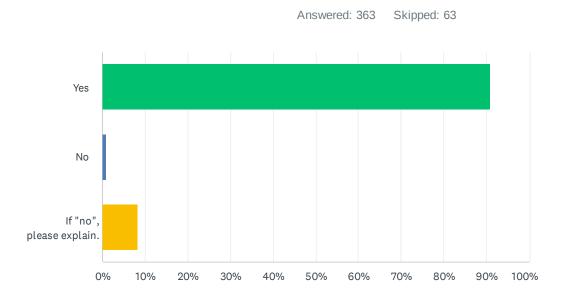

:07 AM |
|    |                                                                                          |                    |

## Q11 Have you visited the playgrounds/skatepark at the following locations in the last year?



| ANSWER CHOICES         | RESPONSES |     |
|------------------------|-----------|-----|
| Big Brick Park         | 13.55%    | 34  |
| Minneiska Park         | 15.14%    | 38  |
| Optimist Turtle Mound  | 15.14%    | 38  |
| Skyway Park            | 3.19%     | 8   |
| Starin Park            | 81.67%    | 205 |
| Trippe Lake Park       | 39.44%    | 99  |
| Walton East Gate Park  | 3.19%     | 8   |
| Brewery Hill           | 17.13%    | 43  |
| Total Respondents: 251 |           |     |

### Q12 Do you generally feel safe in Whitewater's parks and on the trails?



| ANSWER CHOICES           | RESPONSES |     |
|--------------------------|-----------|-----|
| Yes                      | 90.91%    | 330 |
| No                       | 0.83%     | 3   |
| If "no", please explain. | 8.26%     | 30  |
| TOTAL                    |           | 363 |

| #  | IF "NO", PLEASE EXPLAIN.                                                                                                                                  | DATE               |
|----|-----------------------------------------------------------------------------------------------------------------------------------------------------------|--------------------|
| π  | •