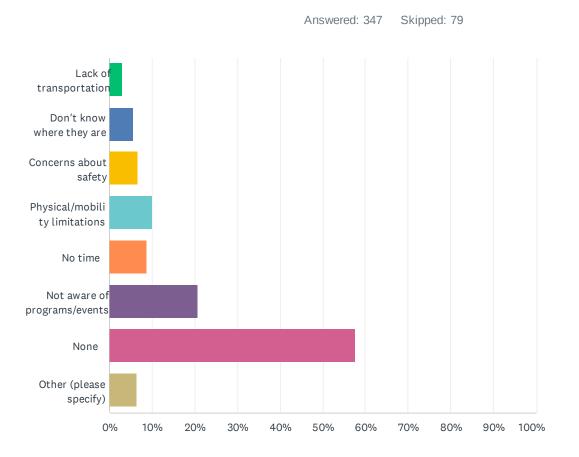

# Q1 What ZIP code do you live in?

Item 6.

|    | Whitewater Parks and Recreation Parks Community Survey: Help shape the future of parks, trails<br>and recreation in Whitewater! |                    |
|----|---------------------------------------------------------------------------------------------------------------------------------|--------------------|
| 12 | 53190                                                                                                                           | 6/12/2025 9:02 A   |
| 13 | 53549                                                                                                                           | 6/12/2025 8:26 AM  |
| 14 | 53121                                                                                                                           | 6/11/2025 8:29 PM  |
| 15 | 53190                                                                                                                           | 6/11/2025 4:45 PM  |
| 16 | 53121                                                                                                                           | 6/10/2025 10:37 PM |
| 17 | 53549                                                                                                                           | 6/10/2025 4:44 PM  |
| 18 | 53121                                                                                                                           | 6/10/2025 4:30 PM  |
| 19 | 53121                                                                                                                           | 6/10/2025 4:09 PM  |
| 20 | 53119                                                                                                                           | 6/10/2025 3:28 PM  |
| 21 | 53121                                                                                                                           | 6/10/2025 3:04 PM  |
| 22 | 53121                                                                                                                           | 6/10/2025 1:11 PM  |
| 23 | 53119                                                                                                                           | 6/10/2025 11:55 AM |
| 24 | 53563                                                                                                                           | 6/10/2025 10:28 AM |
| 25 | 53563                                                                                                                           | 6/10/2025 10:05 AM |
| 26 | 53545                                                                                                                           | 6/10/2025 10:05 AM |
| 27 | Janesville                                                                                                                      | 6/10/2025 9:51 AM  |
| 28 | 53534                                                                                                                           | 6/10/2025 9:50 AM  |
| 29 | 61073                                                                                                                           | 6/10/2025 9:49 AM  |
| 30 | 53549                                                                                                                           | 6/10/2025 9:47 AM  |