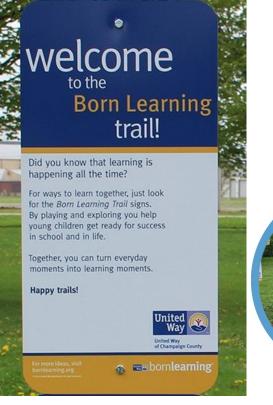

# Born Learning Trail Whitewater, WI

A Born Learning Trail in Whitewater offers residents and visitors an accessible and diverse new recreational activity that brings together intergenerational learning in nature to enhance the well-being of participants.

# United Way Way bornlearning®

Born Learning Trails are a series of 10 interactive signs that offer fun, active learning activities for young children and their families. They help parents, caregivers and communities create quality engagement opportunities when out on a stroll or visiting a local playground.

Children are constantly learning from their everyday experiences. To encourage this, children will see signs that say "Watch! Stop! Learn! Play!" to foster their curiosity, confidence, and learning.

A child's first 5 years of brain development are incredibly important and studies show that children facing adversity can quickly fall behind; however, this can be counteracted through "high-quality early childhood education."

Born Learning Trails encompass all 5 domains of early-childhood learning: physical, cognitive, communicative, socioemotional, and adaptive.