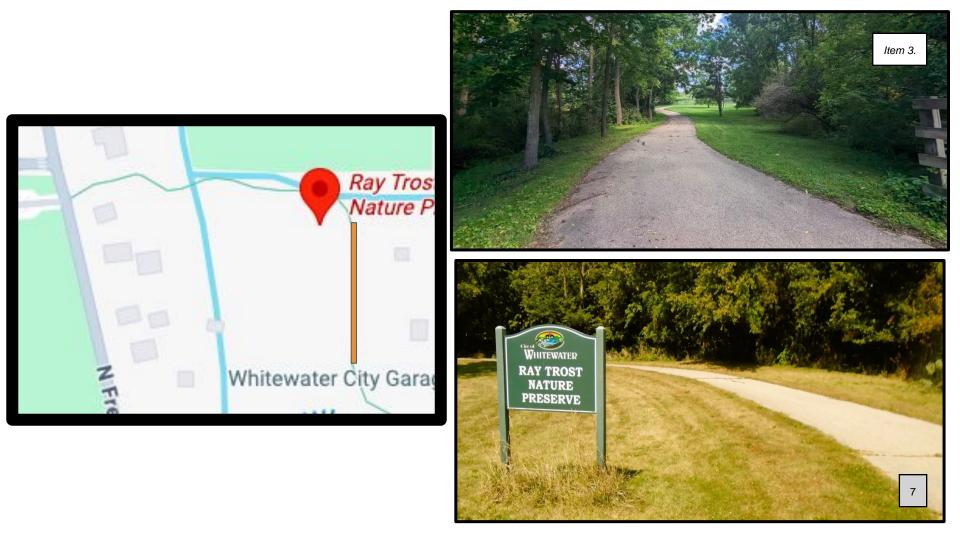

# Born Learning Trail Whitewater, WI

A Born Learning Trail in Whitewater offers residents and visitors an accessible and diverse new recreational activity that brings together intergenerational learning in nature to enhance the well-being of participants.

# 

Item 3.