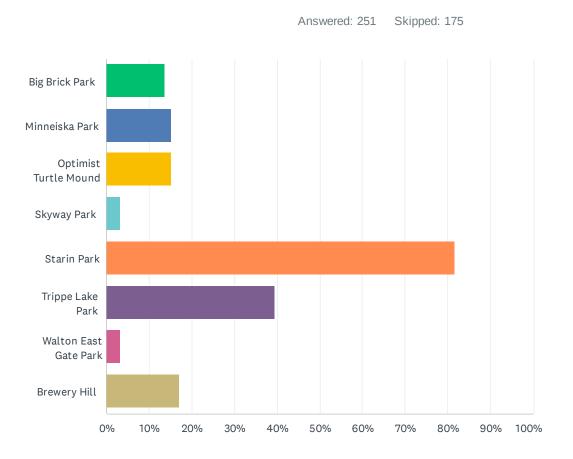

# Q1 What ZIP code do you live in?

Item 6.

|    | Whitewater Parks and Recreation Parks Community Survey: Help shape the future of parks, trails<br>and recreation in Whitewater! |                    |
|----|---------------------------------------------------------------------------------------------------------------------------------|--------------------|
| 12 | 53190                                                                                                                           | 6/12/2025 9:02 A   |
| 13 | 53549                                                                                                                           | 6/12/2025 8:26 AM  |
| 14 | 53121                                                                                                                           | 6/11/2025 8:29 PM  |
| 15 | 53190                                                                                                                           | 6/11/2025 4:45 PM  |
| 16 | 53121                                                                                                                           | 6/10/2025 10:37 PM |
| 17 | 53549                                                                                                                           | 6/10/2025 4:44 PM  |
| 18 | 53121                                                                                                                           | 6/10/2025 4:30 PM  |
| 19 | 53121                                                                                                                           | 6/10/2025 4:09 PM  |
| 20 | 53119                                                                                                                           | 6/10/2025 3:28 PM  |
| 21 | 53121                                                                                                                           | 6/10/2025 3:04 PM  |
| 22 | 53121                                                                                                                           | 6/10/2025 1:11 PM  |
| 23 | 53119                                                                                                                           | 6/10/2025 11:55 AM |
| 24 | 53563                                                                                                                           | 6/10/2025 10:28 AM |
| 25 | 53563                                                                                                                           | 6/10/2025 10:05 AM |
| 26 | 53545                                                                                                                           | 6/10/2025 10:05 AM |
| 27 | Janesville                                                                                                                      | 6/10/2025 9:51 AM  |
| 28 | 53534                                                                                                                           | 6/10/2025 9:50 AM  |
| 29 | 61073                                                                                                                           | 6/10/2025 9:49 AM  |
| 30 | 53549                                                                                                                           | 6/10/2025 9:47 AM  |