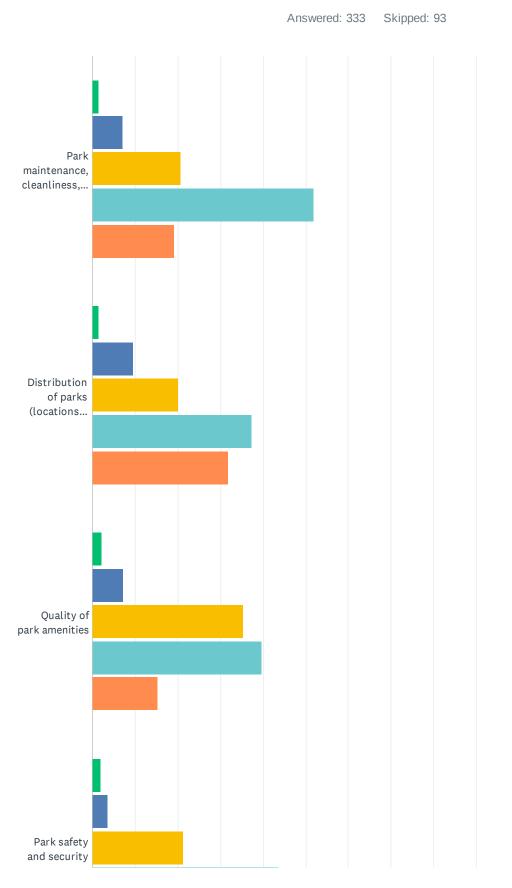

#### **CONSIDERATIONS / DISCUSSIONS / REPORTS**

- <u>3.</u> Discussion and possible action on request to install Born Learning Trail.
- 4. Discussion and possible action on potential donation property for new dog park.
- 5. Discussion and possible action on disbanding the Urban Forestry Commission.
- <u>6.</u> Discuss input from community survey for Park and Open Space Plan.