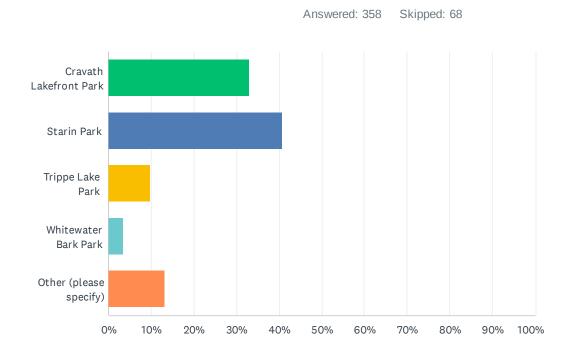

# Q1 What ZIP code do you live in?

Item 6.

|    | Whitewater Parks and Recreation Parks Community Survey: Help shape the future of parks, trails<br>and recreation in Whitewater! |                    |
|----|---------------------------------------------------------------------------------------------------------------------------------|--------------------|
| 12 | 53190                                                                                                                           | 6/12/2025 9:02 A   |
| 13 | 53549                                                                                                                           | 6/12/2025 8:26 AM  |
| 14 | 53121                                                                                                                           | 6/11/2025 8:29 PM  |
| 15 | 53190                                                                                                                           | 6/11/2025 4:45 PM  |
| 16 | 53121                                                                                                                           | 6/10/2025 10:37 PM |
| 17 | 53549                                                                                                                           | 6/10/2025 4:44 PM  |
| 18 | 53121                                                                                                                           | 6/10/2025 4:30 PM  |
| 19 | 53121                                                                                                                           | 6/10/2025 4:09 PM  |
| 20 | 53119                                                                                                                           | 6/10/2025 3:28 PM  |
| 21 | 53121                                                                                                                           | 6/10/2025 3:04 PM  |
| 22 | 53121                                                                                                                           | 6/10/2025 1:11 PM  |
| 23 | 53119                                                                                                                           | 6/10/2025 11:55 AM |
| 24 | 53563                                                                                                                           | 6/10/2025 10:28 AM |
| 25 | 53563                                                                                                                           | 6/10/2025 10:05 AM |
| 26 | 53545                                                                                                                           | 6/10/2025 10:05 AM |
| 27 | Janesville                                                                                                                      | 6/10/2025 9:51 AM  |
| 28 | 53534                                                                                                                           | 6/10/2025 9:50 AM  |
| 29 | 61073                                                                                                                           | 6/10/2025 9:49 AM  |
| 30 | 53549                                                                                                                           | 6/10/2025 9:47 AM  |