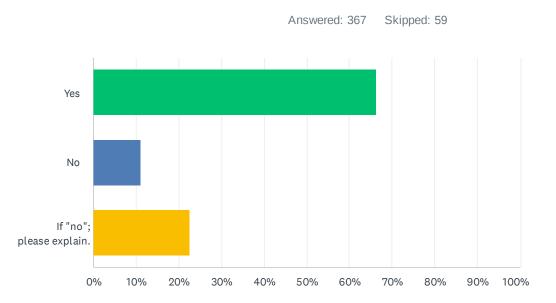

# Q1 What ZIP code do you live in?

Item 6.

|    | Whitewater Parks and Recreation Parks Community Survey: Help shape the future of parks, trails<br>and recreation in Whitewater! |                    |
|----|---------------------------------------------------------------------------------------------------------------------------------|--------------------|
| 12 | 53190                                                                                                                           | 6/12/2025 9:02 A   |
| 13 | 53549                                                                                                                           | 6/12/2025 8:26 AM  |
| 14 | 53121                                                                                                                           | 6/11/2025 8:29 PM  |
| 15 | 53190                                                                                                                           | 6/11/2025 4:45 PM  |
| 16 | 53121                                                                                                                           | 6/10/2025 10:37 PM |
| 17 | 53549                                                                                                                           | 6/10/2025 4:44 PM  |
| 18 | 53121                                                                                                                           | 6/10/2025 4:30 PM  |
| 19 | 53121                                                                                                                           | 6/10/2025 4:09 PM  |
| 20 | 53119                                                                                                                           | 6/10/2025 3:28 PM  |
| 21 | 53121                                                                                                                           | 6/10/2025 3:04 PM  |
| 22 | 53121                                                                                                                           | 6/10/2025 1:11 PM  |
| 23 | 53119                                                                                                                           | 6/10/2025 11:55 AM |
| 24 | 53563                                                                                                                           | 6/10/2025 10:28 AM |
| 25 | 53563                                                                                                                           | 6/10/2025 10:05 AM |
| 26 | 53545                                                                                                                           | 6/10/2025 10:05 AM |
| 27 | Janesville                                                                                                                      | 6/10/2025 9:51 AM  |
| 28 | 53534                                                                                                                           | 6/10/2025 9:50 AM  |
| 29 | 61073                                                                                                                           | 6/10/2025 9:49 AM  |
| 30 | 53549                                                                                                                           | 6/10/2025 9:47 AM  |