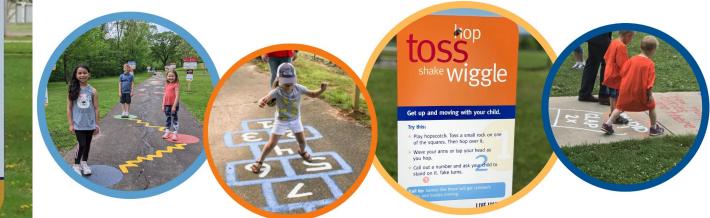

# United Way Way bornlearning®

Born Learning Trails are a series of 10 interactive signs that offer fun, active learning activities for young children and their families. They help parents, caregivers and communities create quality engagement opportunities when out on a stroll or visiting a local playground.

Children are constantly learning from their everyday experiences. To encourage this, children will see signs that say "Watch! Stop! Learn! Play!" to foster their curiosity, confidence, and learning.

A child's first 5 years of brain development are incredibly important and studies show that children facing adversity can quickly fall behind; however, this can be counteracted through "high-quality early childhood education."

Born Learning Trails encompass all 5 domains of early-childhood learning: physical, cognitive, communicative, socioemotional, and adaptive.

#### t up and moving with your child.

this:

ay hopscotch. Toss a small ro<mark>ck on one</mark> the squares. Then hop over it.

10

ave your arms or tap your head as

Call out a number and ask your cast and on it. Take turns.