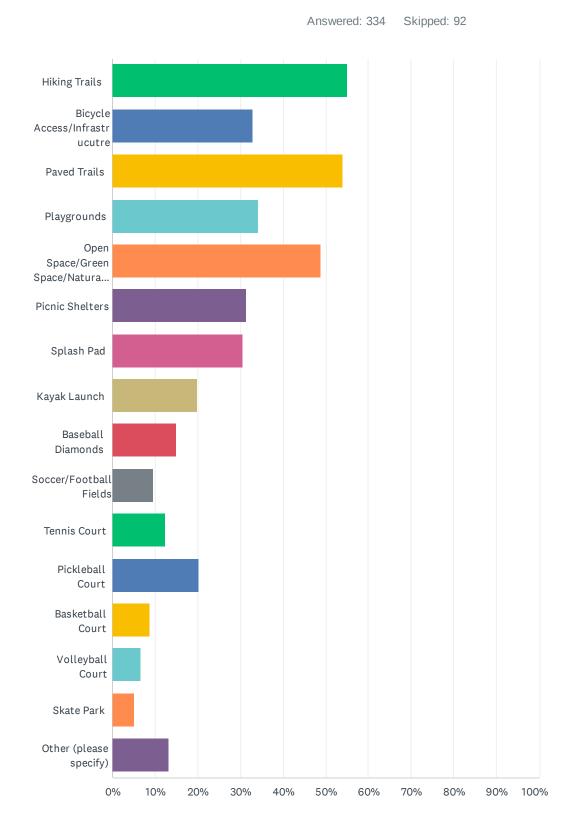

| 6/10/2025 10:17 AI | М       |
| 28 | Lots a shady characters have surfaced the past couple years-                                                            | 6/10/2025 10:09 AI | М       |
| 29 | NA                                                                                                                      | 6/10/2025 10:08 AI | М       |
| 30 | most of the time                                                                                                        | 6/10/2025 10:06 AI | Μ       |
|    |                                                                                                                         |                    |         |

### Q13 What amenities are most important to members of your household? Check all that apply.



| ANSWER CHOICES                       | RESPONSES | Item 6. |
|--------------------------------------|-----------|---------|
| Hiking Trails                        | 55.09%    | 184     |
| Bicycle Access/Infrastrucutre        | 32.93%    | 110     |
| Paved Trails                         | 53.89%    | 180     |
| Playgrounds                          | 34.13%    | 114     |
| Open Space/Green Space/Natural Areas | 48.80%    | 163     |
| Picnic Shelters                      | 31.44%    | 105     |
| Splash Pad                           | 30.54%    | 102     |
| Kayak Launch                         | 19.76%    | 66      |
| Baseball Diamonds                    | 14.97%    | 50      |
| Soccer/Football Fields               | 9.58%     | 32      |
| Tennis Court                         | 1