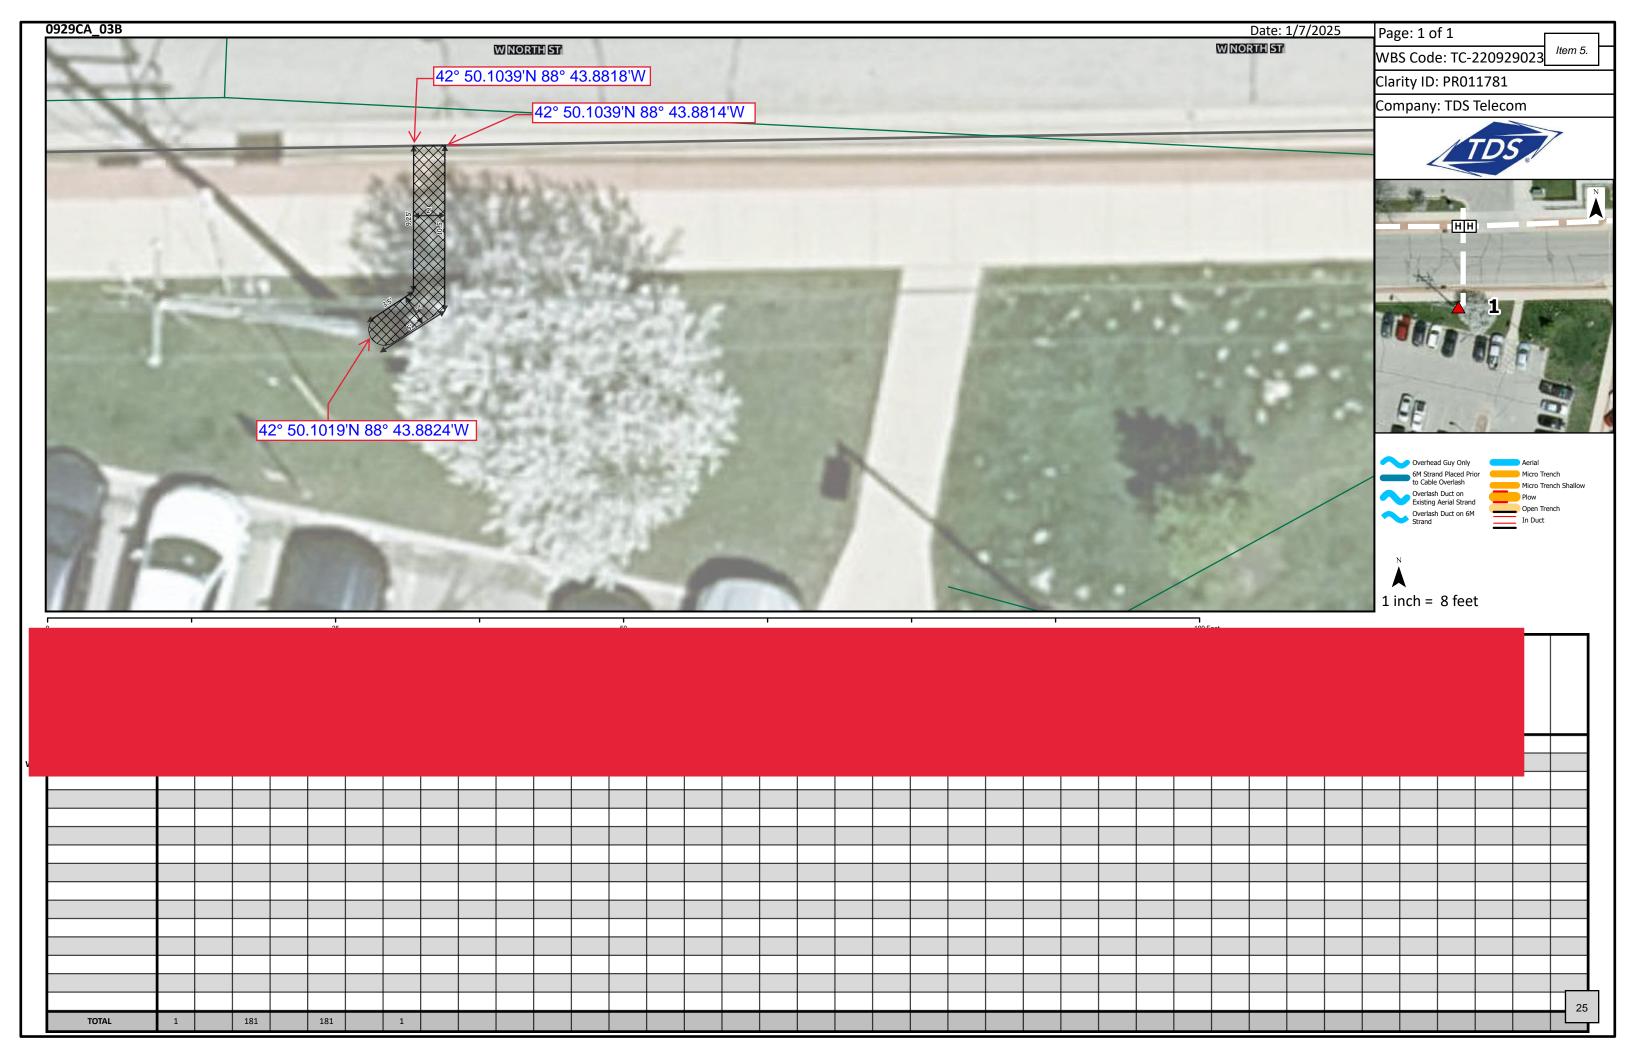

#### **NEW BUSINESS**

- Discussion and Possible Action regarding the award of Contract 7-2024, 2025 Lead Service Line Replacement.
- <u>3.</u> Discussion and Possible Action regarding T-Mobile request for renegotiating terms of lease extension.
- <u>4.</u> Discussion and Possible Action regarding WE Energies request for easement in Outlot 3 of the Park Crest Subdivision.
- Discussion and Possible Action regarding TDS request for easement along north side of Lot G adjacent to W. North Street.