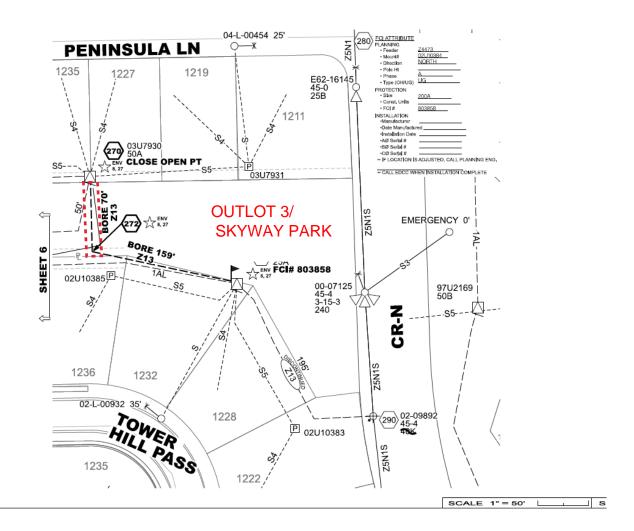

#### **NEW BUSINESS**

- Discussion and Possible Action regarding the award of Contract 7-2024, 2025 Lead Service Line Replacement.
- <u>3.</u> Discussion and Possible Action regarding T-Mobile request for renegotiating terms of lease extension.
- <u>4.</u> Discussion and Possible Action regarding WE Energies request for easement in Outlot 3 of the Park Crest Subdivision.
- Discussion and Possible Action regarding TDS request for easement along north side of Lot G adjacent to W. North Street.