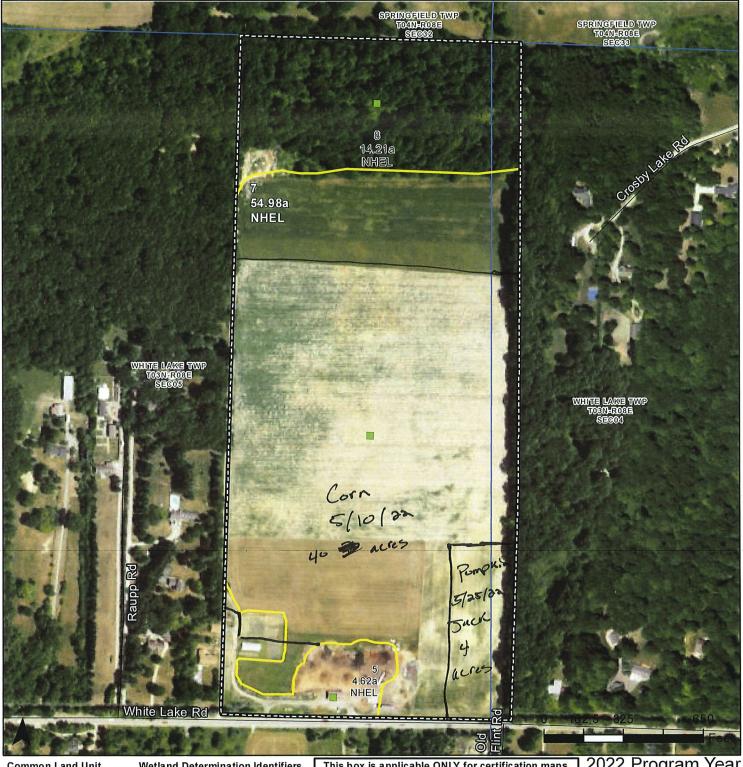

- G. RESOLUTION NO. 23-014; WHITE LAKE TOWNSHIP INTERESTED IN PARTICIPATING COMMUNITY DEVELOPMENT BLOCK GRANT (CDBG) PY 2024-2026
- H. REQUEST TO AUCTION ASPEN MEADOWS GENERATOR; IN ACCORDANCE WITH WHITE LAKE TOWNSHIP ADMINISTRATIVE POLCIES AND PROCEDURES 4.5 (d) -DISPOSAL OF FIXED ASSETS
- I. REQUEST TO CONSDIER NEW ELEVATOR MAINTENANCE CONTRACT FOR ANNEX
- J. <u>DISCUSSION REGARDING THE LISTING AND SALE OF SURPLUS TOWNSHIP</u> PROPERTY - PARCEL NO. 12-24-380-004 & 12-09-476-005
- K. PA 116 APPLICATION REQUEST (PARCEL NO. 12-05-200-034) FARMLAND & OPEN SPACE PRESERVATION PROGRAM
- L. REQUEST TO CONSIDER AMENDMENT TO CORRIDOR IMPROVEMENT BYLAWS