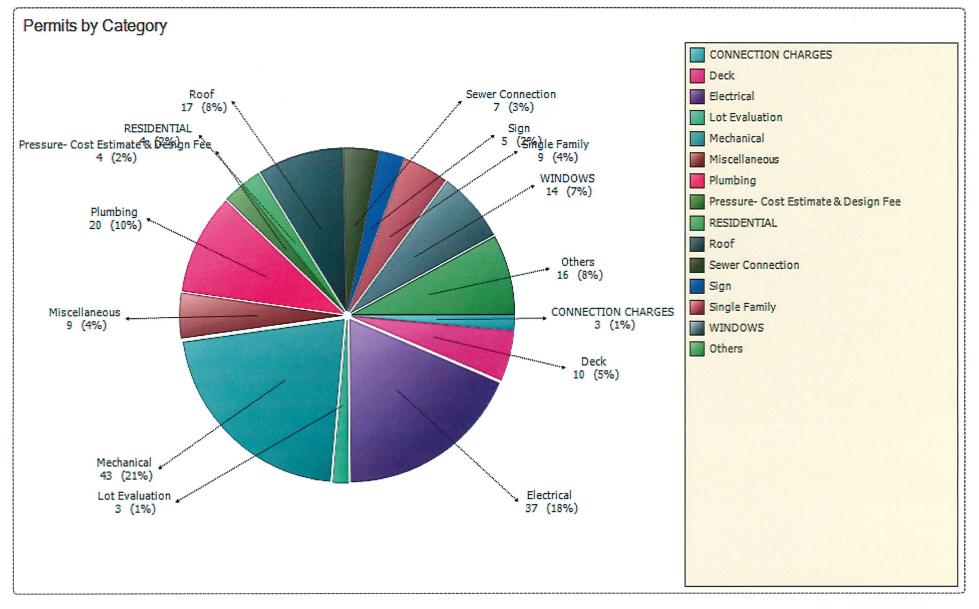

#### 9. NEW BUSINESS

- A. <u>DANGEROUS BUILDING</u>; SHOW CAUSE HEARING AND DECISION 9090 BUCKINGHAM (GARAGE)
- B. RESOLUTION NO. 23-015; APPLICATION TO TRANSFER LIQUOR LICENSE ARNECK B. WOOD
- C. RESOLUTION NO. 23-012; RECOGNIZE NON-PROFIT ORGANIZATION RECOVERY MOBILE CLINIC CHARITABLE GAMING LICENSE
- D. RESOLUTION NO. 23-013; DECLARING POLICE WEEK MAY 14-20, 2023
- E. POLICE DEPARTMENT REQUEST FOR 2023 FLEET VEHICLE REPLACEMENT
- F. REQUEST BY FIRE DEPARTMENT FOR APPROVAL TO REPAIR TANKER NO. 3