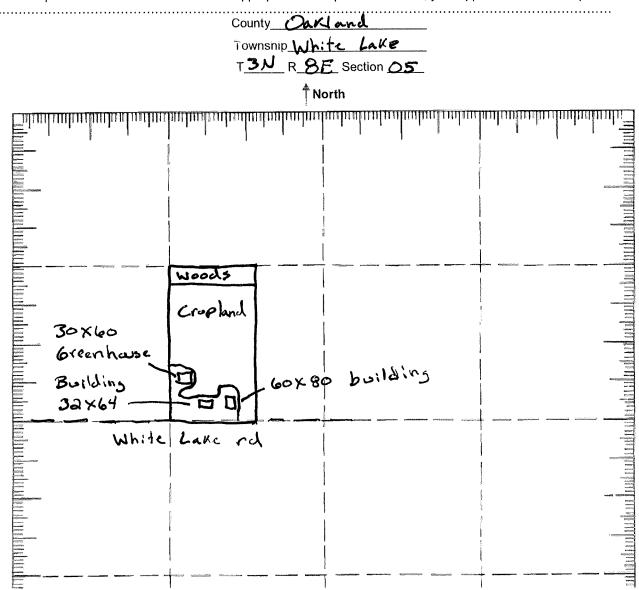

- G. RESOLUTION NO. 23-014; WHITE LAKE TOWNSHIP INTERESTED IN PARTICIPATING COMMUNITY DEVELOPMENT BLOCK GRANT (CDBG) PY 2024-2026
- H. REQUEST TO AUCTION ASPEN MEADOWS GENERATOR; IN ACCORDANCE WITH WHITE LAKE TOWNSHIP ADMINISTRATIVE POLCIES AND PROCEDURES 4.5 (d) -DISPOSAL OF FIXED ASSETS
- I. REQUEST TO CONSDIER NEW ELEVATOR MAINTENANCE CONTRACT FOR ANNEX
- J. <u>DISCUSSION REGARDING THE LISTING AND SALE OF SURPLUS TOWNSHIP</u> PROPERTY - PARCEL NO. 12-24-380-004 & 12-09-476-005
- K. PA 116 APPLICATION REQUEST (PARCEL NO. 12-05-200-034) FARMLAND & OPEN SPACE PRESERVATION PROGRAM
- L. REQUEST TO CONSIDER AMENDMENT TO CORRIDOR IMPROVEMENT BYLAWS