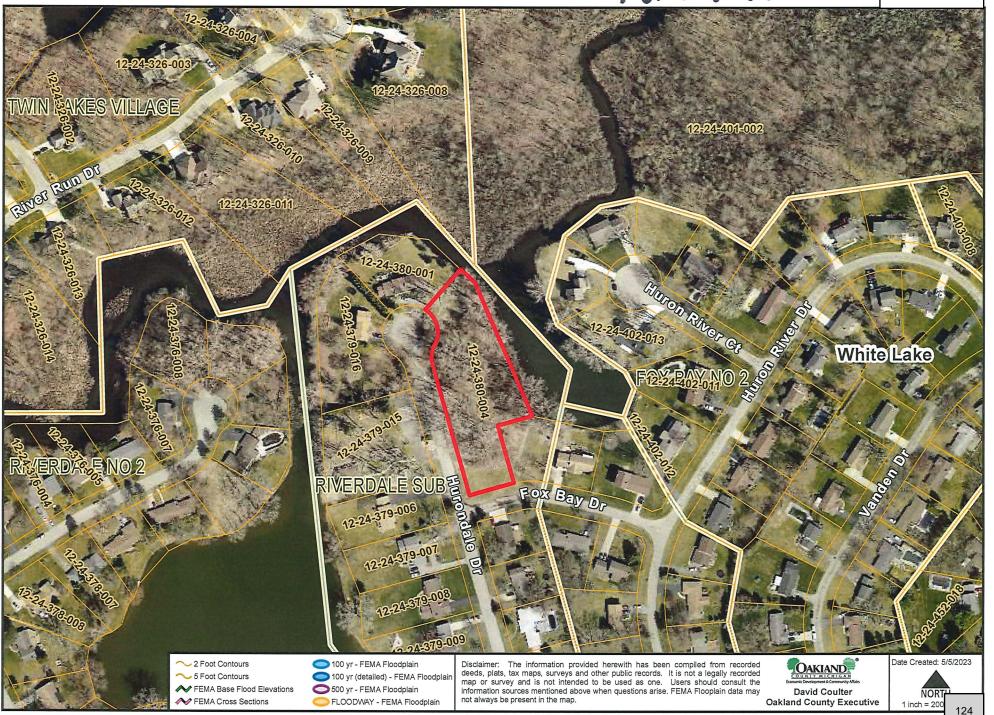

- G. RESOLUTION NO. 23-014; WHITE LAKE TOWNSHIP INTERESTED IN PARTICIPATING COMMUNITY DEVELOPMENT BLOCK GRANT (CDBG) PY 2024-2026
- H. REQUEST TO AUCTION ASPEN MEADOWS GENERATOR; IN ACCORDANCE WITH WHITE LAKE TOWNSHIP ADMINISTRATIVE POLCIES AND PROCEDURES 4.5 (d) -DISPOSAL OF FIXED ASSETS
- I. REQUEST TO CONSDIER NEW ELEVATOR MAINTENANCE CONTRACT FOR ANNEX
- J. <u>DISCUSSION REGARDING THE LISTING AND SALE OF SURPLUS TOWNSHIP</u> PROPERTY - PARCEL NO. 12-24-380-004 & 12-09-476-005
- K. PA 116 APPLICATION REQUEST (PARCEL NO. 12-05-200-034) FARMLAND & OPEN SPACE PRESERVATION PROGRAM
- L. REQUEST TO CONSIDER AMENDMENT TO CORRIDOR IMPROVEMENT BYLAWS