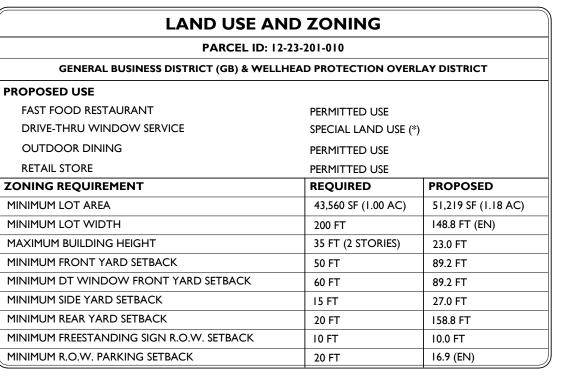

REMENTS. THE CONTRACTOR IS RESPONSIBLE TO MAINTAIN ALL RECORDS OF THE DISPOSAL TO DEMONSTRATE COMPLIANCE WITH THE ABOVE REGULATIONS.





|                           |  |  |  |  |  | FOR SITE PLAN SUBMISSION | DESCRIPTION |
|---------------------------|--|--|--|--|--|--------------------------|-------------|
|                           |  |  |  |  |  | AF                       | ВҮ          |
|                           |  |  |  |  |  | 07/01/2021               | DATE        |
|                           |  |  |  |  |  | _                        | ISSUE       |
| APPROVED FOR CONSTRUCTION |  |  |  |  |  |                          |             |

NOT APPROVED FOR CONSTRUCTION





0 AND

 $\infty$ 

7

 $\sim$ 





I" = 20' PROJECT ID: M-19334

**DEMOLITION PLAN** 

DRAWING:

**C-2** 





(EN) EXISTING NON-CONFORMITY

(\*) SPECIAL LAND USE APPROVED WITH PREVIOUS SONIC DEVELOPMENT

| CODE SECTION | REQUIRED                              | PROPOSED         |
|--------------|---------------------------------------|------------------|
| § 5.11.M     | RETAIL STORE:                         | 53 SPACES        |
|              | I SPACE PER 200 SF                    |                  |
|              | (3,000 SF)(1/200 SF) = 15 SPACES      |                  |
|              | RESTAURANT WITH DRIVE-THRU:(1)        |                  |
|              | I SPACE PER 75 SF                     |                  |
|              | (2,840 SF)(1/75 SF) = 38 SPACES       |                  |
|              | <b>TOTAL:</b> 15 + 38 = 53 SPACES     |                  |
| 5.11.M.I.F   | STA