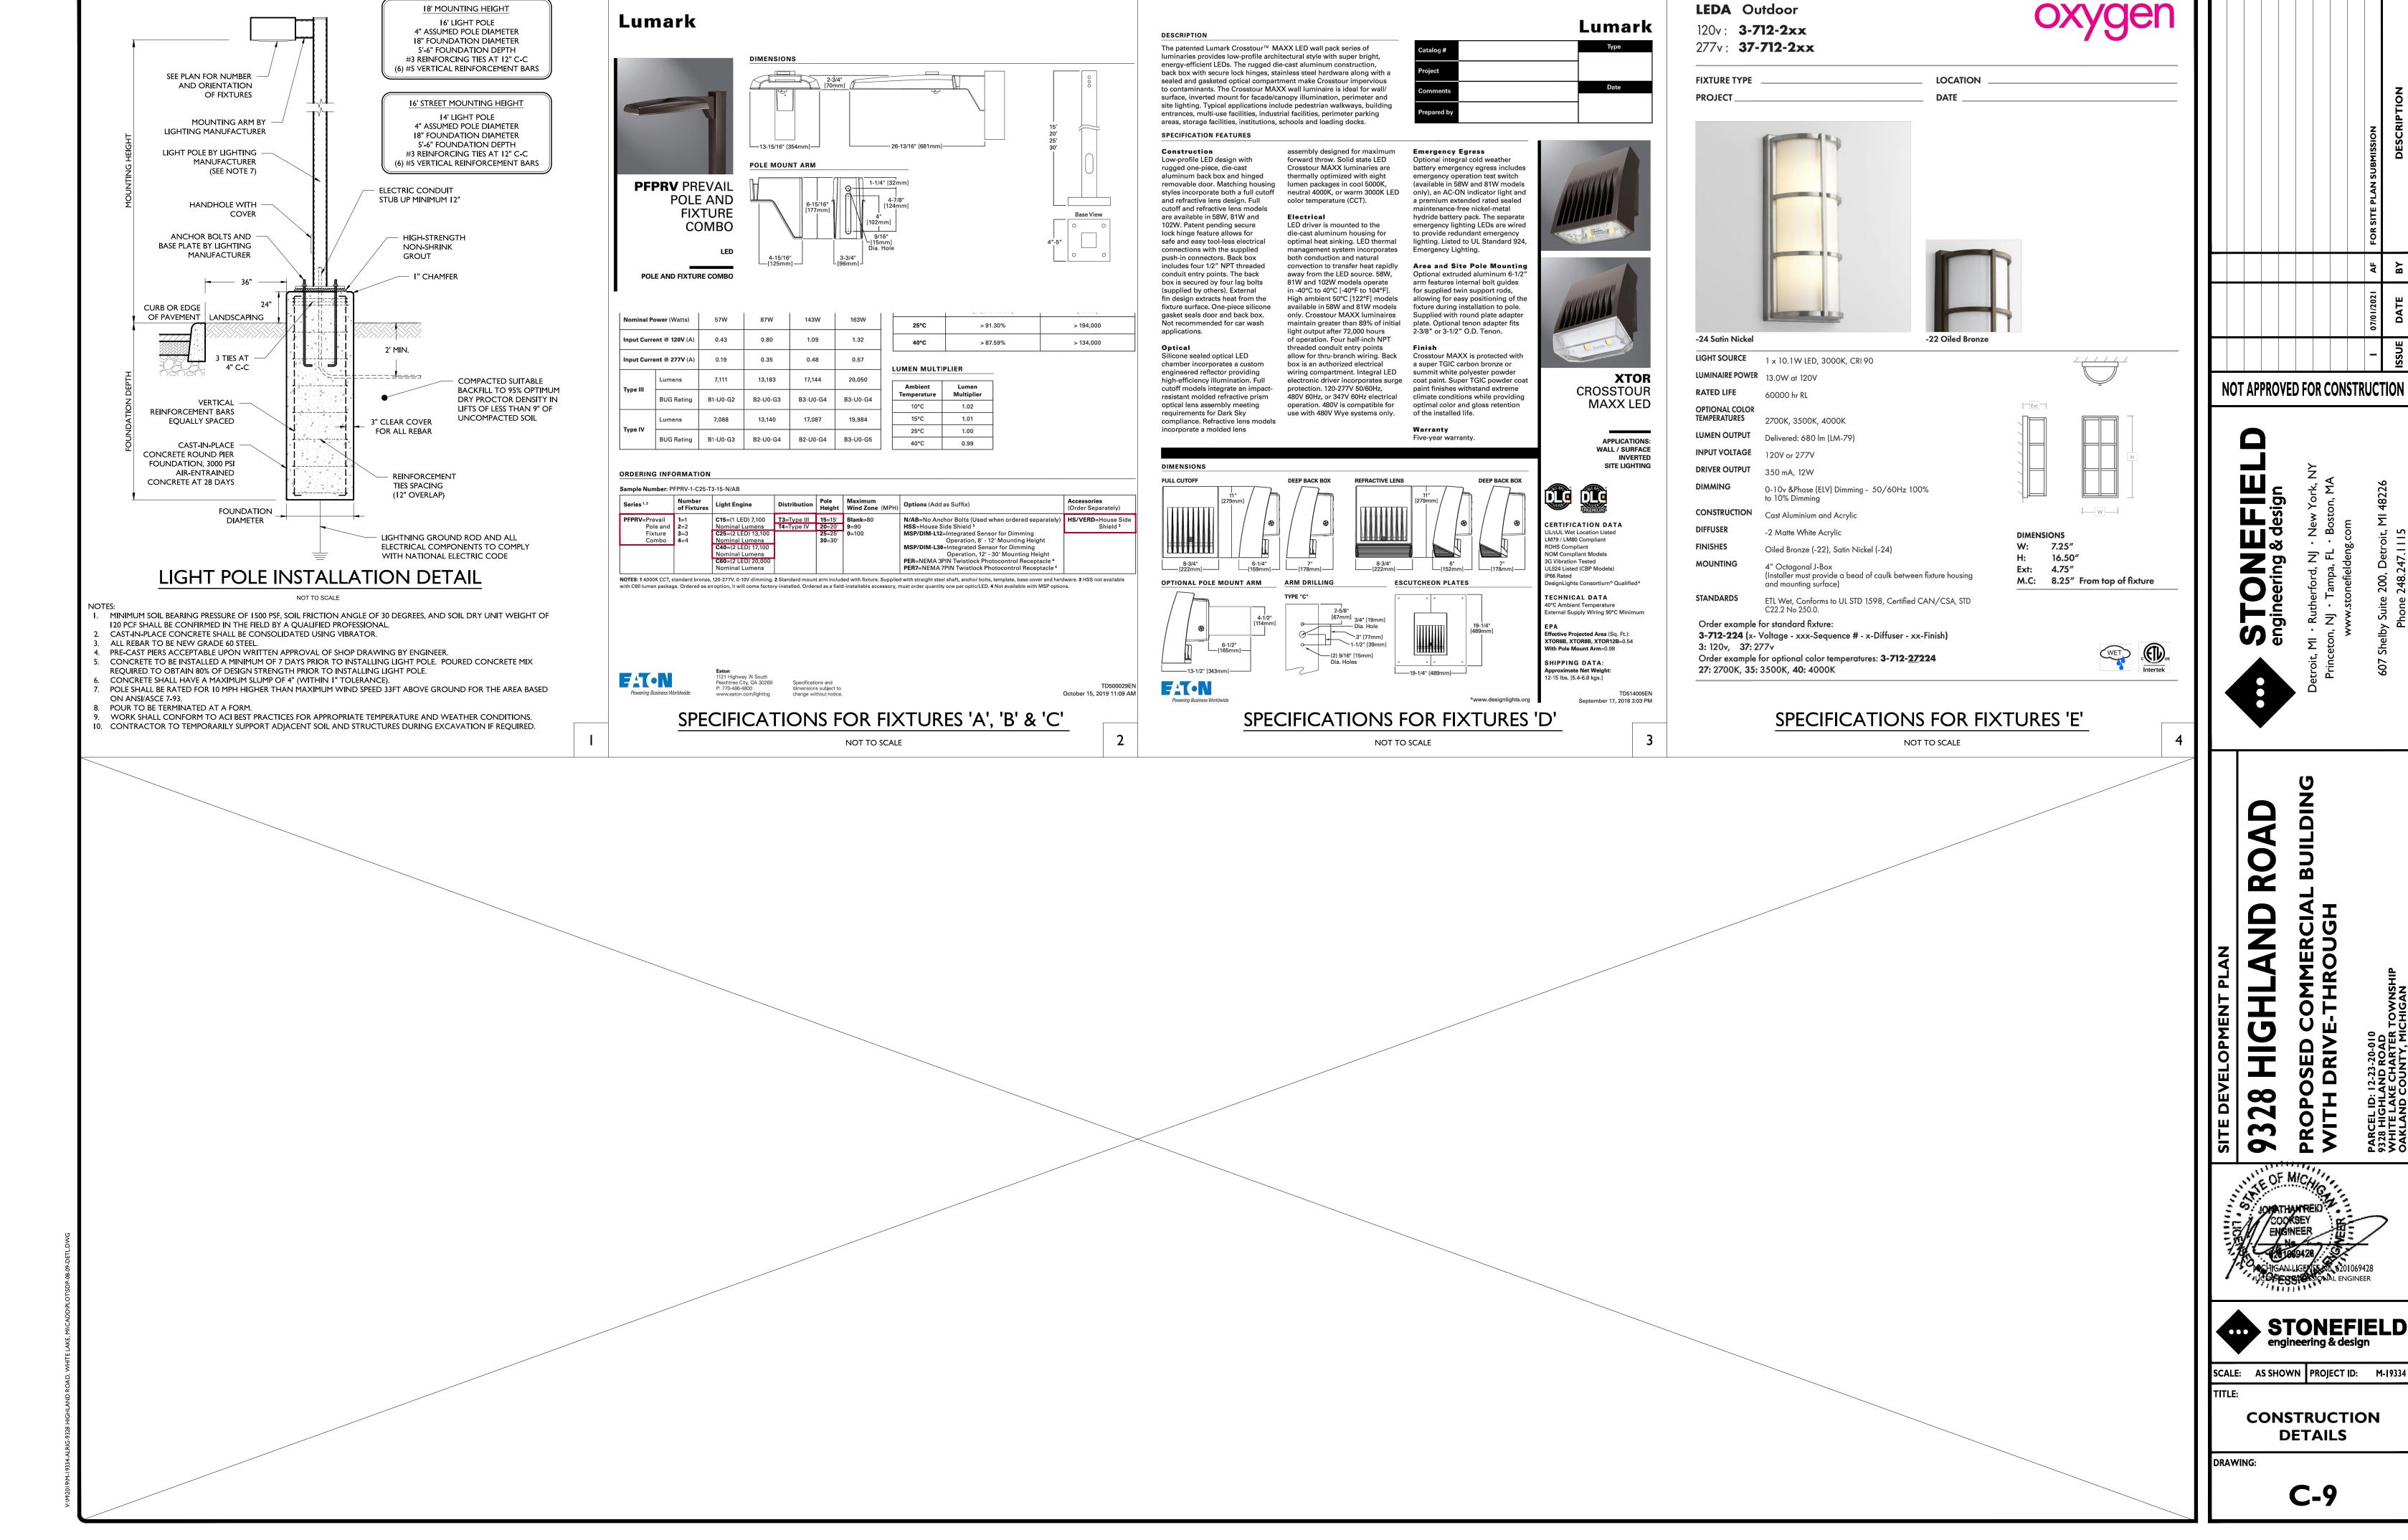

ESS INDICATED OTHERWISE WITHIN THE PLAN SET. NO ABRUPT CHANGES IN GRADE ARE PERMITTED IN DISTURBED LANDSCAPING



|   |                               |  |  |  |  |  |  |  | FOR SITE PLAN SUBMISSION | DESCRIPTION |
|---|-------------------------------|--|--|--|--|--|--|--|--------------------------|-------------|
|   |                               |  |  |  |  |  |  |  | AF                       | ВҮ          |
|   |                               |  |  |  |  |  |  |  | 07/01/2021               | DATE        |
|   |                               |  |  |  |  |  |  |  | -                        | ISSUE       |
| N | NOT APPROVED FOR CONSTRUCTION |  |  |  |  |  |  |  |                          |             |



AND





I" = 20' PROJECT ID: M-19334

28

 $\sim$ 

LANDSCAPING PLAN

DRAWING:





112

# MANHOLE SCHEDULE

| NUM   | TYPE        | RIM (FT) | SIZE (IN) | DIR                | INV ELEV (FT |
|-------|-------------|----------|-----------|--------------------|--------------|
| 40012 | SANITARY MH | 968.79   |           | FULL OF WATER      |              |
|       |             | 968.79   | V         | 'ALVE/PUMP INSI    | DE           |
| 40008 | STORM MH    | 969.40   | 24        | E                  | 960.95       |
|       |             | 969.40   | 24        | W                  | 961.00       |
|       |             | 969.40   | 18        | SW                 | 961.90       |
| 40009 | STORM CB    | 968.80   |           | T/WATER            | 962.50       |
|       |             | 968.80   |           | B/STRUCTURE        | 961.90       |
| 40198 | STORM CB    | 96