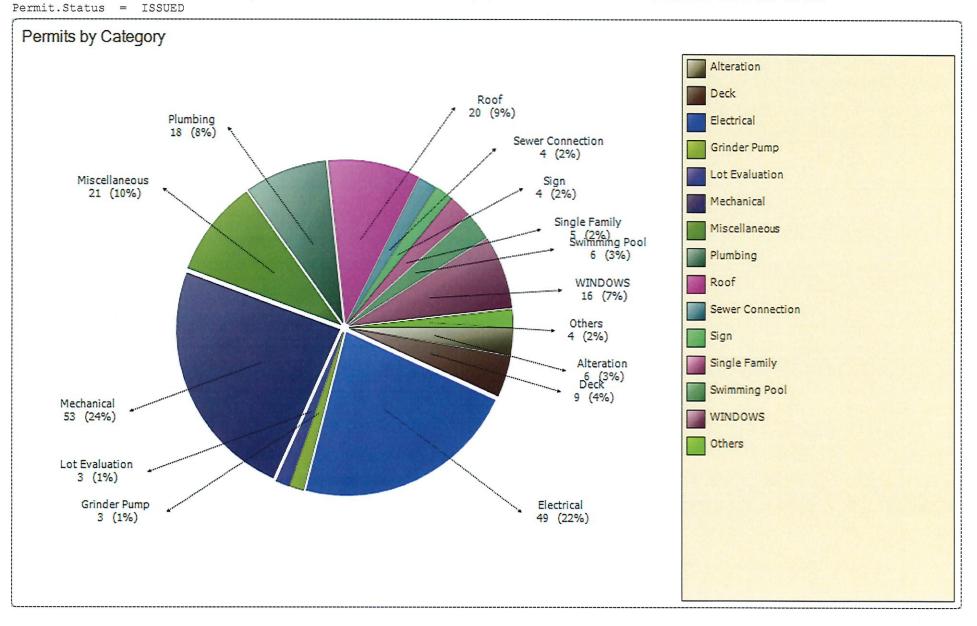

own. There is a tree down and probably a day's worth of clean-up at Stanley Park. Bloomer and Hawley Parks sustained more damage. There is a need for tree trimming/removal at Bloomer Park; staff will work with the Supervisor to determine the necessary maintenance. Two weeks ago, the Township had a tree contractor perform clean-up work at Hawley Park. DTE had its vehicles on the path at Hawley Park and some lawn areas around the path were damaged (minor). Staff will address the turf issues with our grounds contractor.

If you have any questions, please contact me.

Sincerely,

Justin Quagliata Staff Planner

Justin Quagliata

Breakdown of Permits by Category

Section 6, Item E.

Current Chart Filter: All Records, Permit.DateIssued Between 7/1/2021 12:00:00 AM AND 7/31/2021 11:59:59 PM AND



# WHITE LAKE TOWNSHIP TREASURER'S REPORT GENERAL FUND ENDING JULY 31, 2021

| BALANCE AS OF JUNE 30, 2021    |                          |                 | 23,930,503.15                |
|--------------------------------|--------------------------|-----------------|------------------------------|
| White Lake Library             |                          | 0.00            |                              |
| White Lake Water               |                          | 50,431.53       |                              |
| Building:                      | Building Licenses        | 420.00          |                              |
| Danang.                        | Building Permits         | 33,184.00       |                              |
|                                | Electrical Licenses