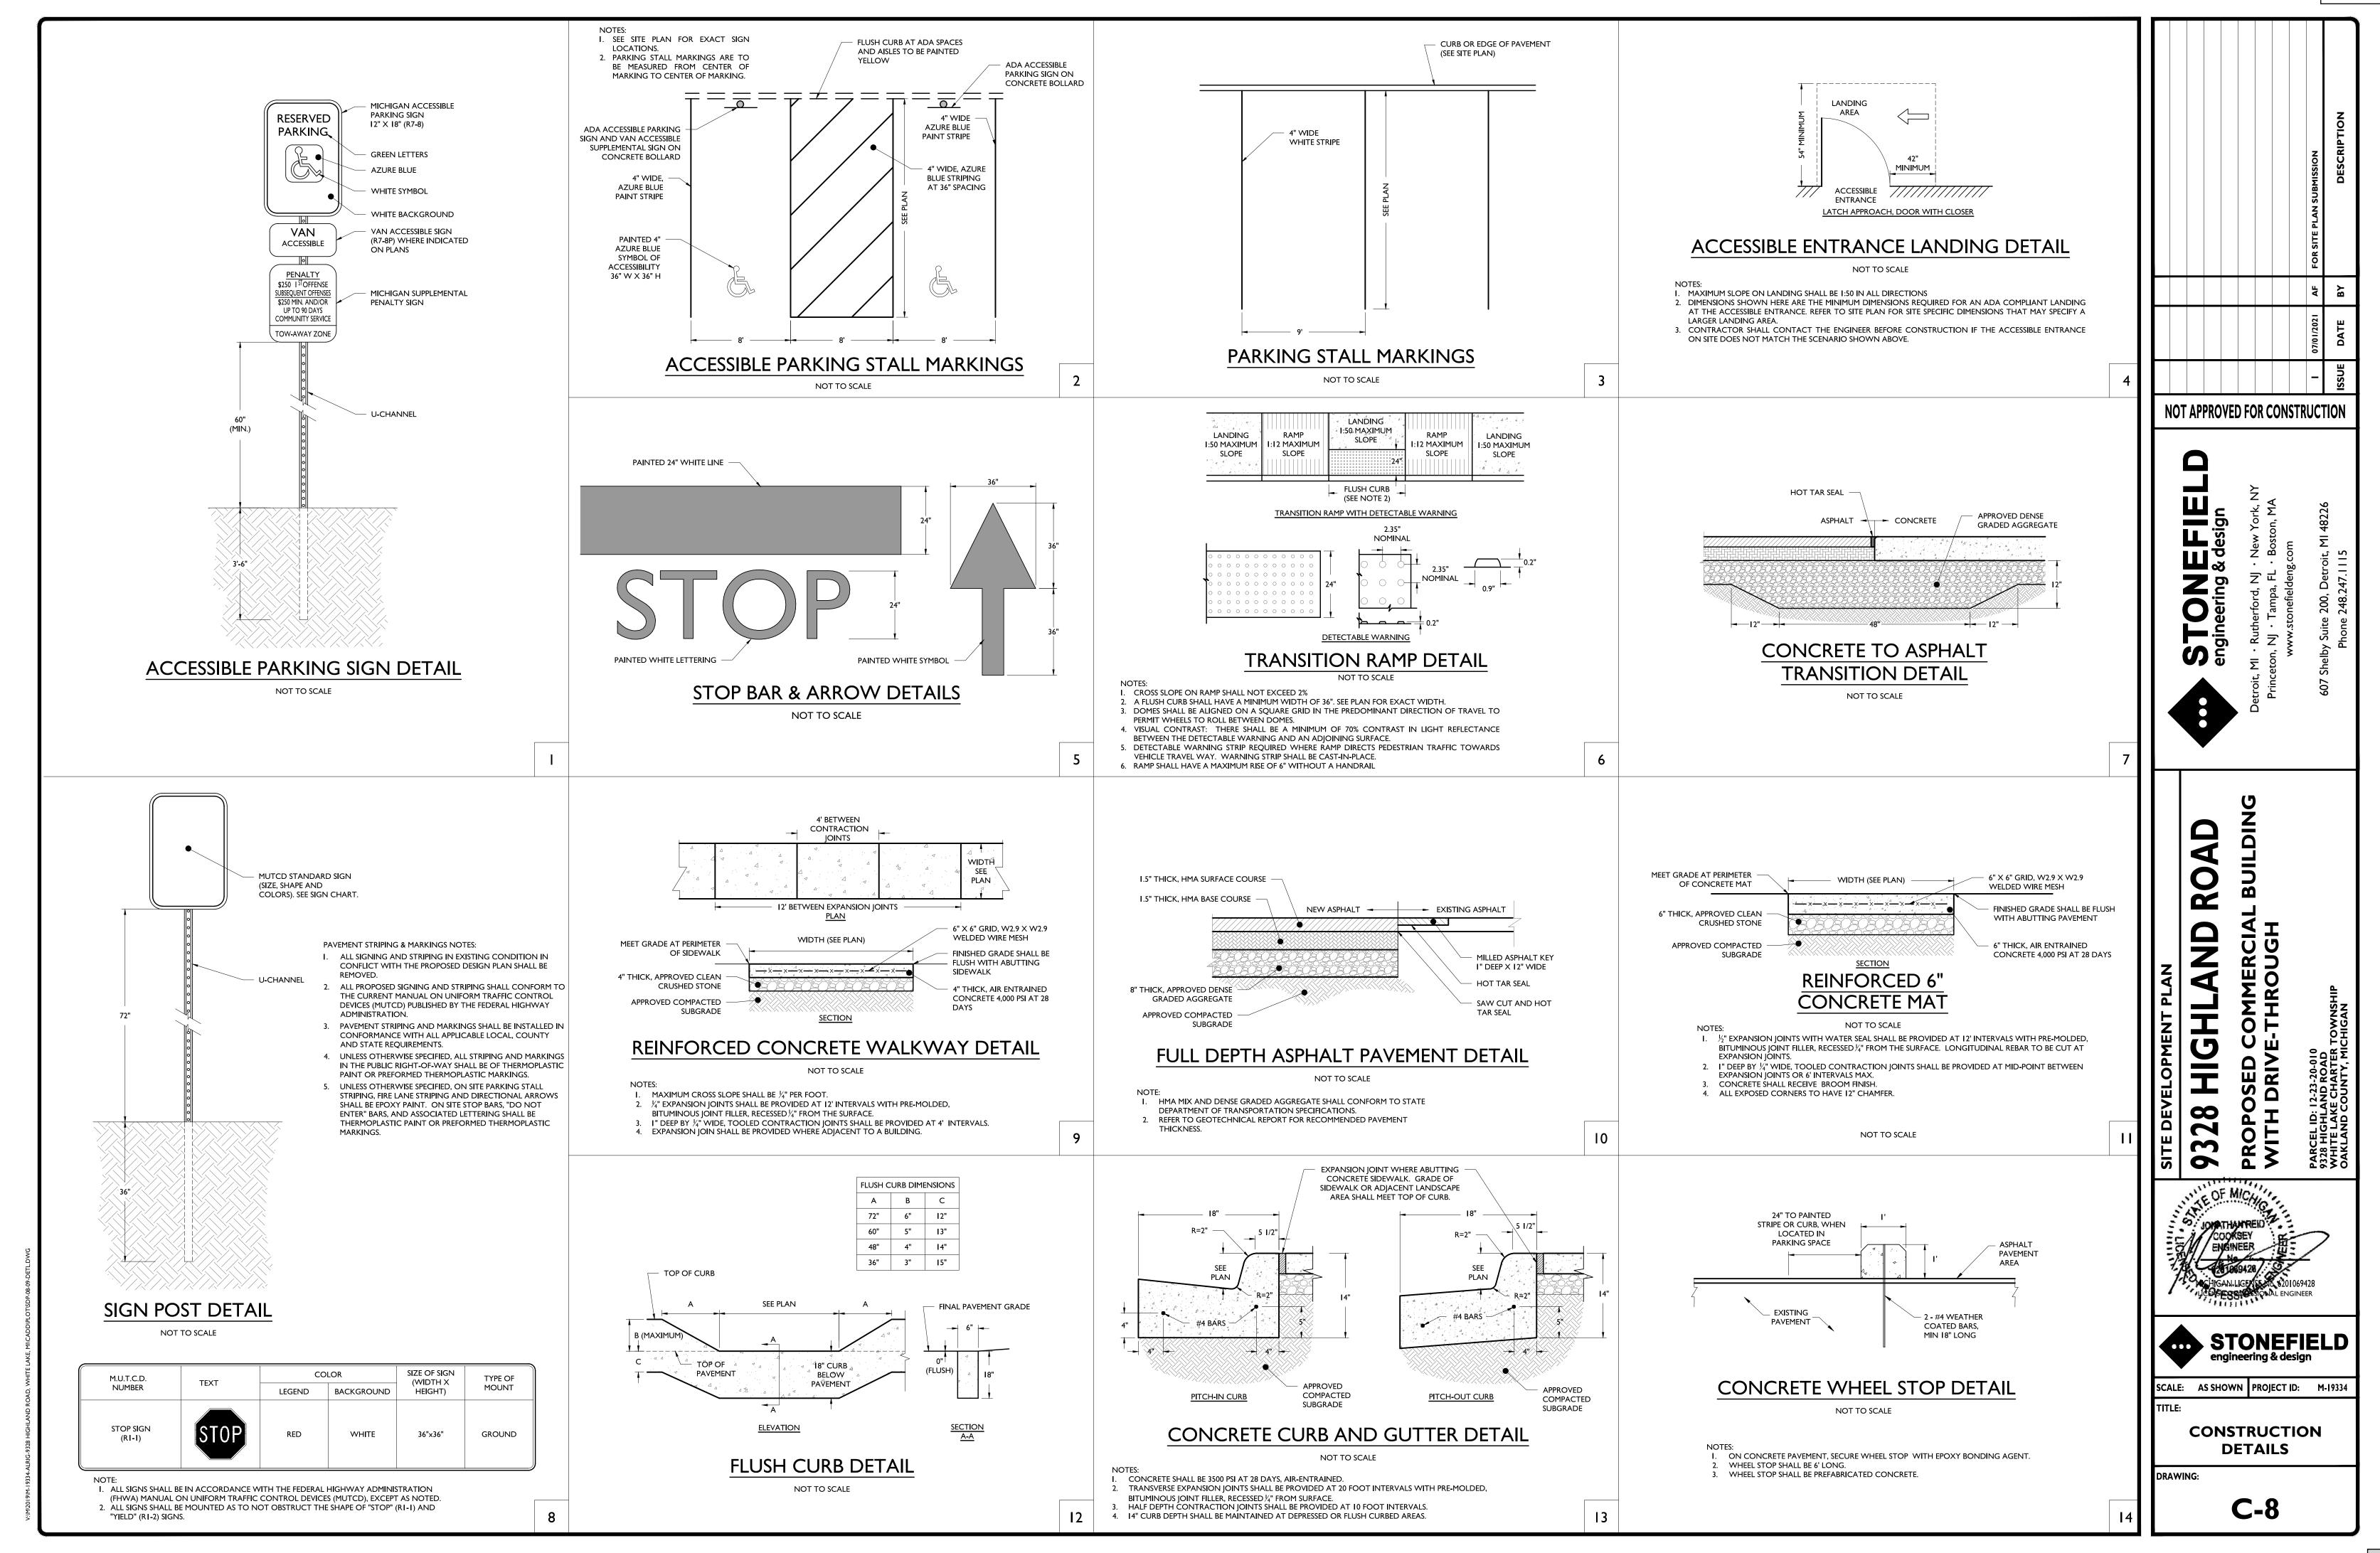

NLESS INDICATED OTHERWISE WITHIN THE PLAN SET. NO ABRUPT CHANGES IN GRADE ARE PERMITTED IN DISTURBED LANDSCAPING



|   |                               |  |  |  |  |  |  |  | FOR SITE PLAN SUBMISSION | DESCRIPTION |
|---|-------------------------------|--|--|--|--|--|--|--|--------------------------|-------------|
|   |                               |  |  |  |  |  |  |  | AF                       | ВҮ          |
|   |                               |  |  |  |  |  |  |  | 07/01/2021               | DATE        |
|   |                               |  |  |  |  |  |  |  | -                        | ISSUE       |
| N | NOT APPROVED FOR CONSTRUCTION |  |  |  |  |  |  |  |                          |             |



AND





I" = 20' PROJECT ID: M-19334

28

 $\sim$ 

LANDSCAPING PLAN

DRAWING:





112

# MANHOLE SCHEDULE

| NUM   | TYPE        | RIM (FT) | SIZE (IN) | DIR                | INV ELEV (FT |
|-------|-------------|----------|-----------|--------------------|--------------|
| 40012 | SANITARY MH | 968.79   |           | FULL OF WATER      |              |
|       |             | 968.79   | V         | 'ALVE/PUMP INSI    | DE           |
| 40008 | STORM MH    | 969.40   | 24        | E                  | 960.95       |
|       |             | 969.40   | 24        | W                  | 961.00       |
|       |             | 969.40   | 18        | SW                 | 961.90       |
| 40009 | STORM CB    | 968.80   |           | T/WATER            | 962.50       |
|       |             | 968.80   |           | B/STRUCTURE        | 961.90       |
| 40198 | STORM CB    |