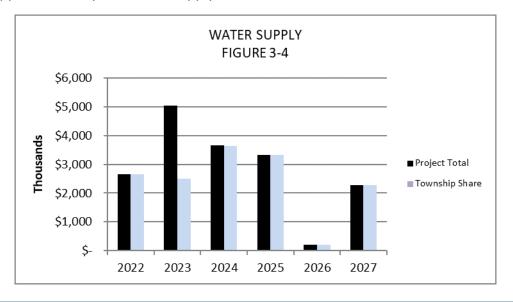

- E. <u>RESOLUTION #21-030; TO REFUND THE BALANCE OF FUNDS COLLECTED ON</u> <u>SPECIAL ASSESSMENT DISTRICT KNOWN AS COOLEY LAKE IMPROVEMENT</u>
- F. <u>RESOLUTION 21-034; EXTENSION TO COMMERCIAL REHABILITATION EXEMPTION</u> <u>CERTIFICATE #C2016-015(A) - 4 CORNERS SQUARE FLATS LLC</u>
- G. RESOLUTION 21-035; EXTENSION TO PART OF A COMMERCIAL REHABILITATION EXEMPTION CERTIFICATE #C2016-015 - 4 CORNERS SQUARE LLC
- H. REQUEST FOR PAY INCREASE FOR CROSSING GUARDS
- I. REQUEST TO PURCHASE TASERS
- J. PLANNED DEVELOPENT WAIVER REQUEST FOR MINIMUM PARCEL SIZE, VACANT PARCEL #12-36-176-002
- K. RESOLUTION 21-029; 2022-2027 CAPITAL IMPROVEMENT PLAN
- L. <u>REQUEST TO APPROVE AGREEMENT FROM WALLED LAKE SCHOOL DISTRICT FOR</u> <u>SUMMER TAX COLLECTION - 2022-2026</u>