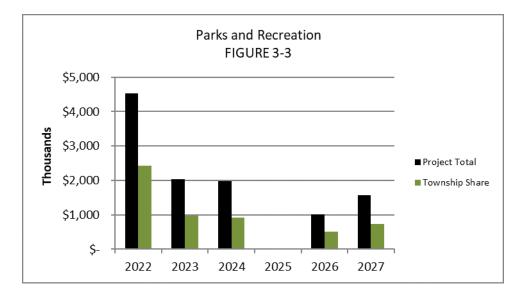

- E. <u>RESOLUTION #21-030; TO REFUND THE BALANCE OF FUNDS COLLECTED ON</u> <u>SPECIAL ASSESSMENT DISTRICT KNOWN AS COOLEY LAKE IMPROVEMENT</u>
- F. <u>RESOLUTION 21-034; EXTENSION TO COMMERCIAL REHABILITATION EXEMPTION</u> <u>CERTIFICATE #C2016-015(A) - 4 CORNERS SQUARE FLATS LLC</u>
- G. RESOLUTION 21-035; EXTENSION TO PART OF A COMMERCIAL REHABILITATION EXEMPTION CERTIFICATE #C2016-015 - 4 CORNERS SQUARE LLC
- H. REQUEST FOR PAY INCREASE FOR CROSSING GUARDS
- I. REQUEST TO PURCHASE TASERS
- J. PLANNED DEVELOPENT WAIVER REQUEST FOR MINIMUM PARCEL SIZE, VACANT PARCEL #12-36-176-002
- K. RESOLUTION 21-029; 2022-2027 CAPITAL IMPROVEMENT PLAN
- L. <u>REQUEST TO APPROVE AGREEMENT FROM WALLED LAKE SCHOOL DISTRICT FOR</u> <u>SUMMER TAX COLLECTION - 2022-2026</u>