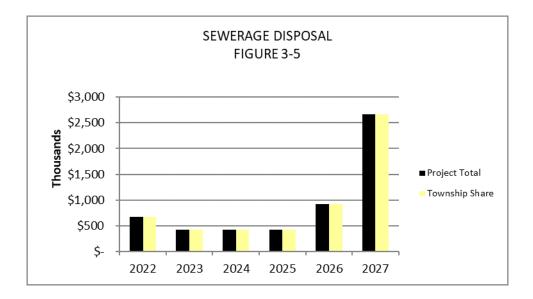

- E. <u>RESOLUTION #21-030; TO REFUND THE BALANCE OF FUNDS COLLECTED ON</u> <u>SPECIAL ASSESSMENT DISTRICT KNOWN AS COOLEY LAKE IMPROVEMENT</u>
- F. <u>RESOLUTION 21-034; EXTENSION TO COMMERCIAL REHABILITATION EXEMPTION</u> <u>CERTIFICATE #C2016-015(A) - 4 CORNERS SQUARE FLATS LLC</u>
- G. RESOLUTION 21-035; EXTENSION TO PART OF A COMMERCIAL REHABILITATION EXEMPTION CERTIFICATE #C2016-015 - 4 CORNERS SQUARE LLC
- H. REQUEST FOR PAY INCREASE FOR CROSSING GUARDS
- I. REQUEST TO PURCHASE TASERS
- J. PLANNED DEVELOPENT WAIVER REQUEST FOR MINIMUM PARCEL SIZE, VACANT PARCEL #12-36-176-002
- K. RESOLUTION 21-029; 2022-2027 CAPITAL IMPROVEMENT PLAN
- L. <u>REQUEST TO APPROVE AGREEMENT FROM WALLED LAKE SCHOOL DISTRICT FOR</u> <u>SUMMER TAX COLLECTION - 2022-2026</u>