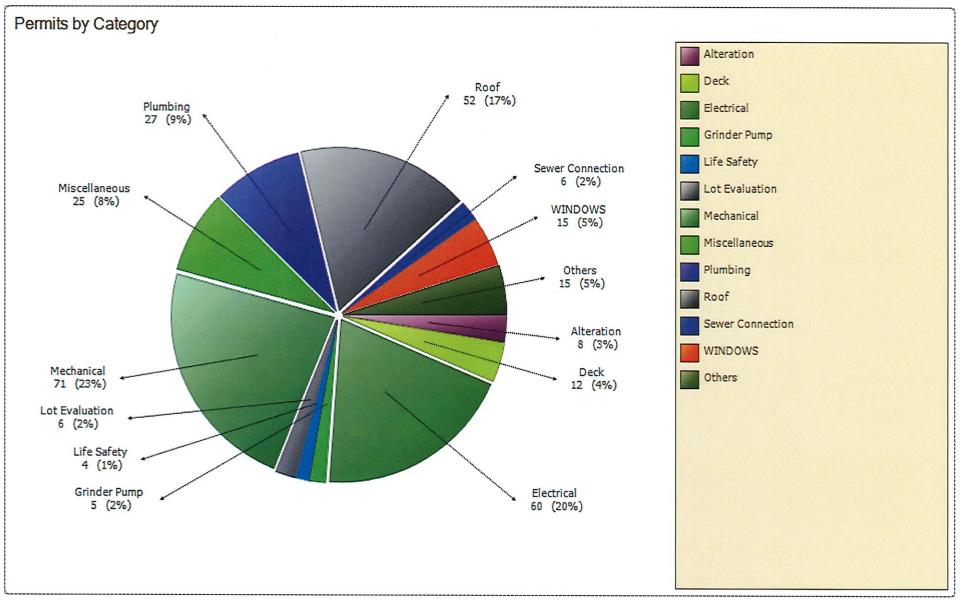

sting in August. Stanley Beach passed all weekly tests.
- Hawley Park storm related clean-up is 90% complete.
- Bloomer Park storm related clean-up is an on-going maintenance project.
- Hidden Pines parking lot maintenance is on-going.

#### On the horizon

- CISMA fall workdays: September 21 and October 19 in Stanley Park.
- Halloween movie night at Fisk Farm: Saturday, October 16.
- Stanley Park LWCF grant application decision due by December.
- 5-year plan update must be completed in 2022 priority project for the first half of 2022.

If you have any questions, please contact me.

Sincerely,

Justin Quagliata

Justin Quagliata Staff Planner

#### Breakdown of Permits by Category

Current Chart Filter: All Records, Permit.DateIssued Between 8/1/2021 12:00:00 AM AND 8/31/2021 11:59:59 PM



Section 6, Item F.

#### CHARTER TOWNSHIP OF WHITE LAKE Unapproved Minutes of the Regular Board of Trustees Meeting July 20, 2021

Supervisor Kowall called the meeting to order at 7:00 p.m. The meeting was held via Zoom video conferencing. He then led the Pledge of Allegiance.

Clerk Noble called the roll:

| Present:      | Rik Kowall, Supervisor - present in Waterford Twp., MI<br>Mike Roman, Treasurer - present in White Lake, MI<br>Anthony L. Noble, Clerk - present in White Lake, MI<br>Scott Ruggles, Trustee - present in White Lake, MI (arrived late)<br>Liz Smith, Trustee - present in White Lake, MI<br>Andrea C. Voorheis, Trustee - present in White Lake, MI<br>Michael Powell, Trustee - present in Maximum CO |
|---------------|------------------------------------------------------------