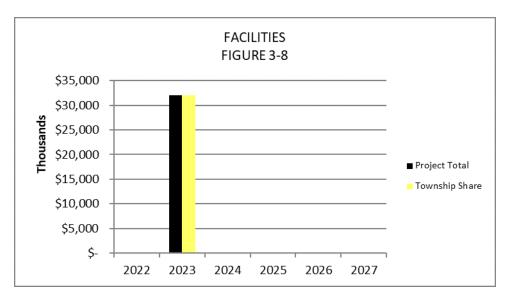

alance of \$4.6 million in the Police Fund. The Police Department is currently funded by a Township Millage.



## **Fire Protection**

The Fire Protection Fund has a balance of \$6.6 million as reported in the 2020 CAFR. The Fire Protection Fund is supported solely through millage money.



### Facilities

The Township Civic Center district will have a new Public Safety Headquarters that will cost approximately \$18-20 million dollars. Also, a new Civic Center Building to replace the current Township Office at an approximate cost of \$10-12 million dollars. This money will come from the Capital Projects Fund, and the issuance of bonds. The Township currently has approximately \$1.9 million dollars available for a new Township Municipal Complex in a Building Fund listed in the 2020 CAFR.



## **Internal Services**

The Internal Services used to support the operating departments are included in the CIP due to their costs that are in excess of \$50,000. Because these services are collected as a charge back to the operating departments, there is no special fund involved.



## 4. CIP Components

The components of the Capital Improvement Plan have been compiled and reported by the following seven program areas, each representing a stakeholder in the CIP.

| Section 4a. <u>Facilities</u><br>FA-0006 Public Safety Headquarters<br>FA-0007 Township Civic Building<br>FA-0008 Township Hall Genset