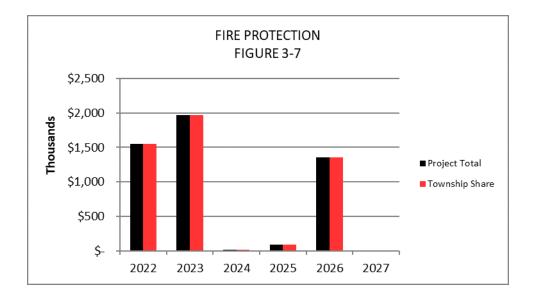

ort from the General Fund. The Water Supply Fund (WF) has a balance of \$4.99 Million as of the close of 2020. Several projects in this program area are funded using the Drinking Water Revolving Fund supplemented by the Water Supply Fund balance.



## Sewerage Disposal System

Development of Sewer has been done either by private development or special assessment districts (SAD's). The Township has a Sewer Maintenance Fund with \$879,218 as of 2020.



### **Police Department**

The 2020 CAFR reports a balance of \$4.6 million in the Police Fund. The Police Department is currently funded by a Township Millage.



## **Fire Protection**

The Fire Protection Fund has a balance of \$6.6 million as reported in the 2020 CAFR. The Fire Protection Fund is supported solely through millage money.



### Facilities

The Township Civic Center district will have a new Public Safety Headquarters that will cost approximately \$18-20 million dollars. Also, a new Civic Center Building to replace the current Township Office at an approximate cost of \$10-12 million dollars. This money will come from the Capital Projects Fund, and the issuance of bonds. The Township currently has approximately \$1.9 million dollars available for a new Township Municipal Complex in a Building Fund listed in the 2020 CAFR.



## **Internal Services**

The Internal Services used to support the operating departments are included in the CIP due to their costs that are in excess of \$50,000. Because these services are collected as a charge back to the operating departments, there is no special fund involved.



##