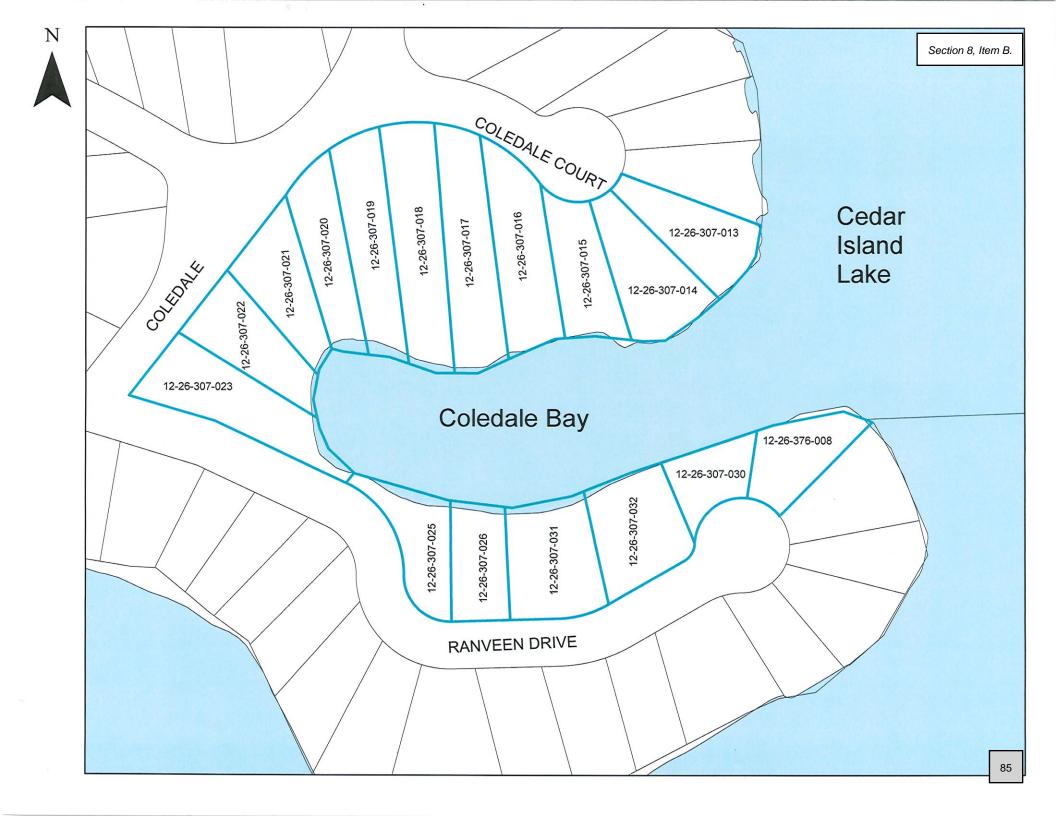

# 8. NEW BUSINESS

- A. DANGEROUS BUILDING SHOW CAUSE HEARING 9910 HIGHLAND ROAD
- B. <u>RESOLUTION 21-031; TENTATIVELY DECLARING ITS INTENTION TO ESTABLISH A</u> <u>SPECIAL ASSESSMENT DISTRICT TO BE KNOWN AS COLEDALE BAY AQUATIC WEED</u> <u>CONTROL AND LAKE IMPROVEMENT</u>
- C. <u>PUBLIC HEARING TO DETERMINE TO UNDERTAKE AN IMPROVEMENT PROJECT AND</u> <u>TO ESTABLISH AND MAINTAIN A SPECIAL ASSESSMENT DISTRICT TO PAY COSTS</u> <u>ASSOCIATED THEREWITH, APPROVING THE PLANS AND ESTIMATES OF COST</u> <u>THEREFOR - COLEDALE BAY AQUATIC WEED CONTROL AND LAKE IMPROVEMENT</u>
- D. RESOLUTION #21-032; DETERMINING TO UNDERTAKE AN IMPROVEMENT PROJECT AND TO ESTABLISH AND MAINTAIN A SPECIAL ASSESSMENT DISTRICT TO PAY COSTS ASSOCIATED THEREWITH, APPROVING THE PLANS AND ESTIMATES OF COST THEREFOR - COLEDALE BAY AQUATIC WEED CONTROL AND LAKE IMPROVEMENT