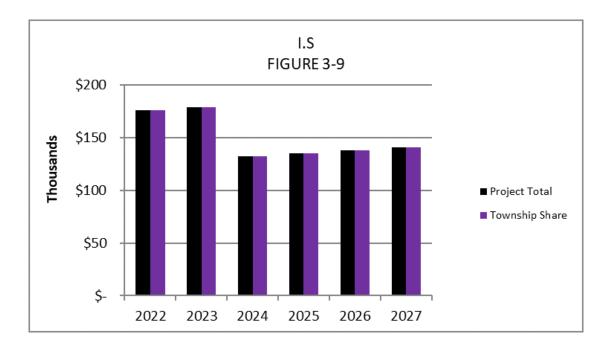

y.



### Facilities

The Township Civic Center district will have a new Public Safety Headquarters that will cost approximately \$18-20 million dollars. Also, a new Civic Center Building to replace the current Township Office at an approximate cost of \$10-12 million dollars. This money will come from the Capital Projects Fund, and the issuance of bonds. The Township currently has approximately \$1.9 million dollars available for a new Township Municipal Complex in a Building Fund listed in the 2020 CAFR.



## **Internal Services**

The Internal Services used to support the operating departments are included in the CIP due to their costs that are in excess of \$50,000. Because these services are collected as a charge back to the operating departments, there is no special fund involved.



## 4. CIP Components

The components of the Capital Improvement Plan have been compiled and reported by the following seven program areas, each representing a stakeholder in the CIP.

| Section 4a. <u>Facilities</u><br>FA-0006 Public Safety Headquarters<br>FA-0007 Township Civic Building<br>FA-0008 Township Hall Genset