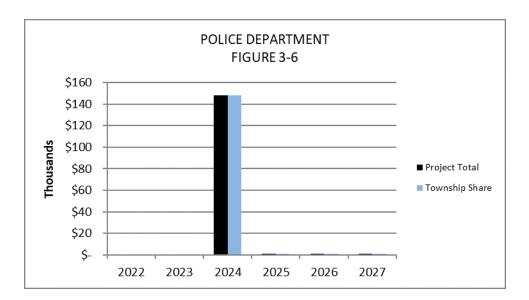

re park facilities to occur until additional parks funding can be established.

### Water Supply Fund

The Water Supply Fund (WF) is an enterprise fund that is not dependent on support from the General Fund. The Water Supply Fund (WF) has a balance of \$4.99 Million as of the close of 2020. Several projects in this program area are funded using the Drinking Water Revolving Fund supplemented by the Water Supply Fund balance.



## Sewerage Disposal System

Development of Sewer has been done either by private development or special assessment districts (SAD's). The Township has a Sewer Maintenance Fund with \$879,218 as of 2020.



### **Police Department**

The 2020 CAFR reports a balance of \$4.6 million in the Police Fund. The Police Department is currently funded by a Township Millage.



## **Fire Protection**

The Fire Protection Fund has a balance of \$6.6 million as reported in the 2020 CAFR. The Fire Protection Fund is supported solely through millage money.



### Facilities

The Township Civic Center district will have a new Public Safety Headquarters that will cost approximately \$18-20 million dollars. Also, a new Civic Center Building to replace the current Township Office at an approximate cost of \$10-12 million dollars. This money will come from the Capital Projects Fund, and the issuance of bonds. The Township currently has approximately \$1.9 million dollars available for a new Township Municipal Complex in a Building Fund listed in the 2020 CAFR.



## **Internal Services**

The Internal Services used to support the operating departments are included in th