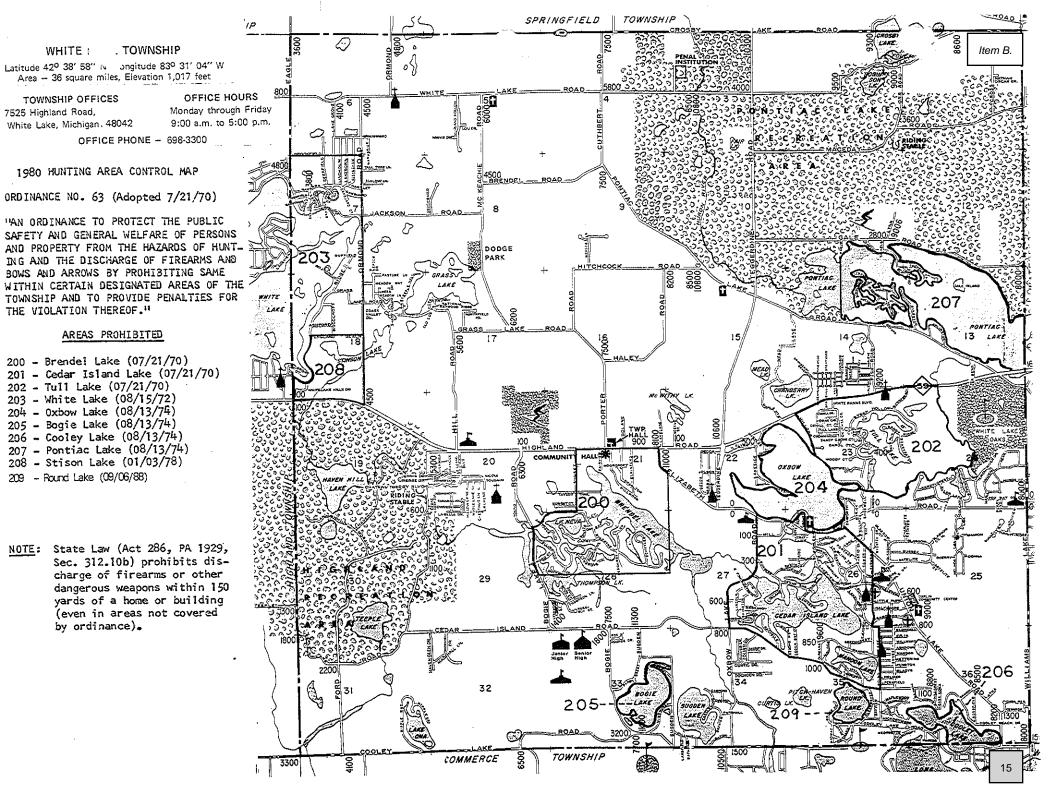

#### WHITE LAKE TOWNSHIP

Latitude 42° 38′ 58″ N, Longitude 83° 31′ 04″ W Area — 36 square miles, Elevation 1,017 feet

TOWNSHIP OFFICES

7525 Highland Road, White Lake, Michigan, 48042 OFFICE HOURS

Monday through Friday 9:00 a.m. to 5:00 p.m. i

OFFICE PHONE - 698-3300

1980 HUNTING AREA CONTROL MAP

ORDINANCE NO. 63 (Adopted 7/21/70)

"AN ORDINANCE TO PROTECT THE PUBLIC SAFETY AND GENERAL WELFARE OF PERSONS AND PROPERTY FROM THE HAZARDS OF HUNT\_ING AND THE DISCHARGE OF FIREARYS AND BOWS AND ARROWS BY PROHIBITING SAME WITHIN CERTAIN DESIGNATED AREAS OF THE TOWNSHIP AND TO PROVIDE PENALTIES FOR THE VIOLATION THEREOF."

#### AREAS PROHIBITED

200 - Brendel Lake (07/21/70)

201 - Cedar Island Lake (07/21/70)

202 - Tull Lake (07/21/70)

203 - White Lake (08/15/72)

204 - 0xbow Lake (08/13/74)

205 - Bogie Lake (08/13/74)

206 - Cooley Lake (08/13/74)

207 - Pontiac Lake (08/13/74)

208 - Stison Lake (01/03/78)

NOTE: State Law (Act 286, PA 1929, Sec. 312.10b) prohibits discharge of firearms or other dangerous weapons within 150 yards of a home or building (even in areas not covered by ordinance).