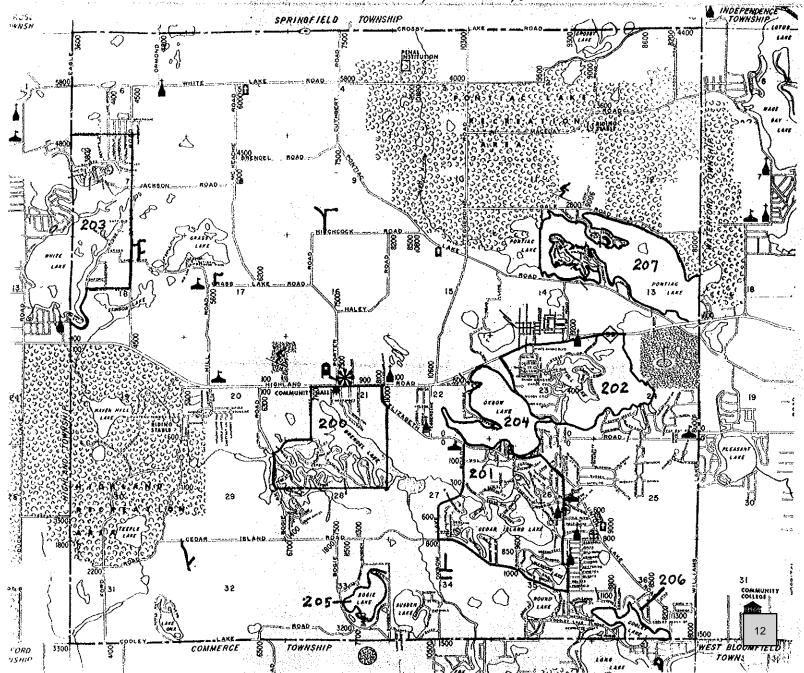

#### AREAS PROHIBITED

200 - Brendel Lake 204 - Oxbow Lake
201 - Cedar Island Lake 205 - Bogie Lake
202 - Tull Lake 206 - Cooley Lake
203 - White Lake 207 - Pontiac Lake

MOTE: State Law (Act 286, PA 1929, Sec. 312.10b) prohibits discharge of firearms or other dangerous weapons within 150 yds. of a home or building (even in areas not covered by ordinance).

#### AREAS PROHIBITED

200 - Brendel Lake (07/21/70)

201 - Cedar Island Lake (07/21/70)

202 - Tull Lake (07/21/70)

203 - White Lake (08/15/72)

204 - 0xbow Lake (08/13/74)

205 - Bogie Lake (08/13/74)

206 - Cooley Lake (08/13/74)

207 - Pontiac Lake (08/13/74)

208 - Stison Lake (01/03/78)

NOTE: State Law (Act 286, PA 1929, Sec. 312.10b) prohibits discharge of firearms or other dangerous weapons within 150 yards of a home or building (even in areas not covered by ordinance).