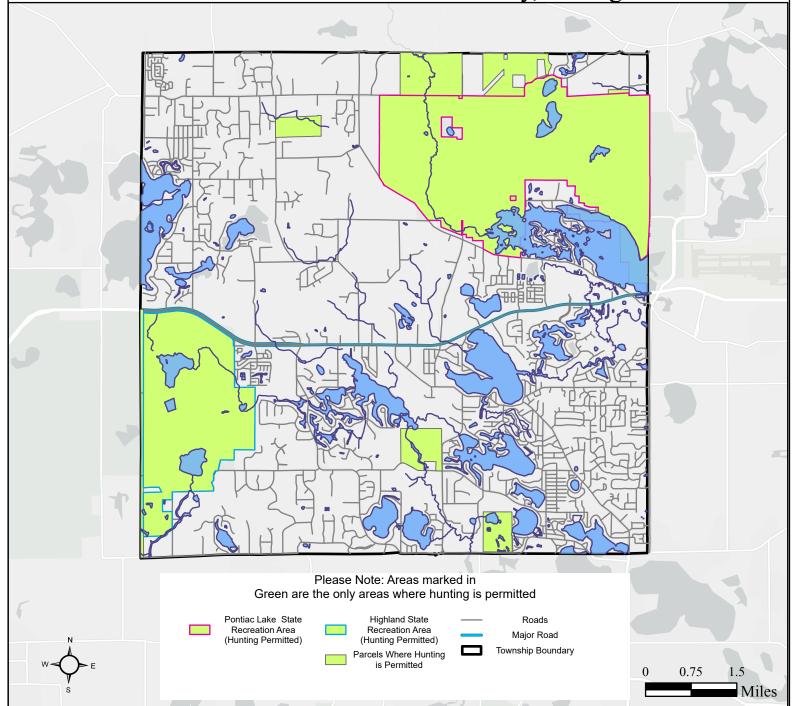

## WHITE LAKE TOWNS [Item B.]

HUNTING AREA CONTROL MAP

Oakland County, Michigan

## Hunting Area Control Map Ordinance No. 63 ( Adopted 7/21/70)

"An Ordinance to protect the public safety and general welfare of persons and property from the hazards of hunting and the discharge of firearms and bows and arrows by prohibiting same within certain designated areas of the township and to provide penalties for the violation thereof."

#### Note:

State Law (Act 451 of 1994, Sec. 40111.7) prohibits discharge of firearms or other dangerous weapons within 150 yards of a home or building ( even in areas not covered by ordinance).

Hunting is permitted to start: a half hour prior to sunrise Hunting is required to cease: a half hour after sundown

Target Shooting:

Can be preformed anywhere with an appropriate backdrop in use