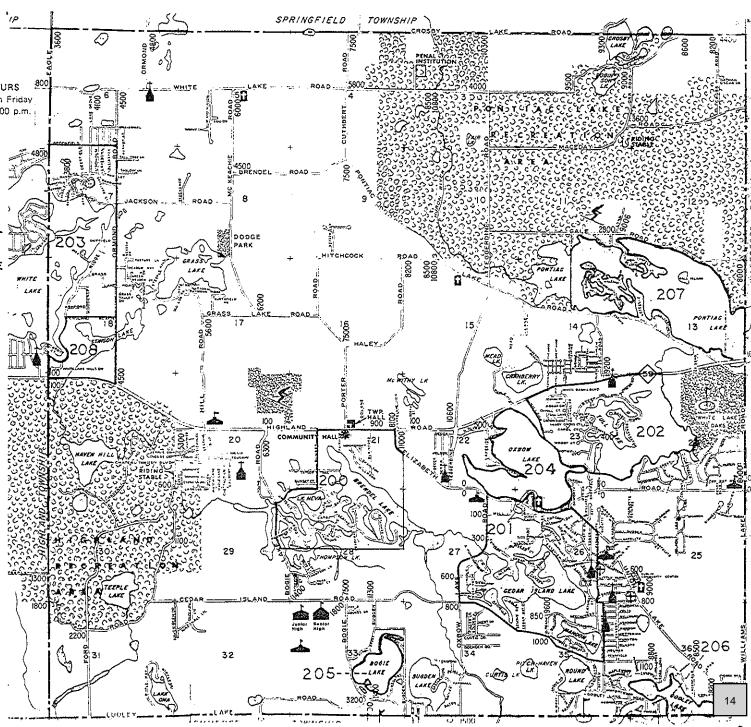

#### AREAS PROHIBITED

200 - Brendel Lake (07/21/70)

201 - Cedar Island Lake (07/21/70)

202 - Tull Lake (07/21/70)

203 - White Lake (08/15/72)

204 - 0xbow Lake (08/13/74)

205 - Bogie Lake (08/13/74)

206 - Cooley Lake (08/13/74)

207 - Pontiac Lake (08/13/74)

208 - Stison Lake (01/03/78)

NOTE: State Law (Act 286, PA 1929, Sec. 312.10b) prohibits discharge of firearms or other dangerous weapons within 150 yards of a home or building (even in areas not covered by ordinance).

## WHITE LAKE TOWNS [Item B.]

HUNTING AREA CONTROL MAP

Oakland County, Michigan

## Hunting Area Control Map Ordinance No. 63 ( Adopted 7/21/70)

"An Ordinance to protect the public safety and general welfare of persons and property from the hazards of hunting and the discharge of firearms and bows and arrows by prohibiting same within certain designated areas of the township and to provide penalties for the violation thereof."

#### Note:

State Law (Act 451 of 1994, Sec. 40111.7) prohibits discharge of firearms or other dangerous weapons within 150 yards of a home or building ( even in areas not covered by ordinance).

Hunting is permitted to start: a half hour prior to sunrise Hunting is required to cease: a half hour after sundown

Target Shooting:

Can be preformed anywhere with an appropriate backdrop in use