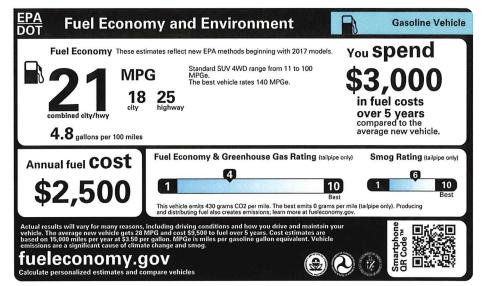

For more information visit: www.ieep.com or call 1-877-IAM-JEEP

FCA US LLC

**Gasoline Vehicle** 

Fuel Economy These estimates reflect new EPA methods beginning with 2017 models

18

Standard SUV 4WD range from 11 to 100 MPGe. The best vehicle rates 140 MPGe

You spend

in fuel costs

over 5 years compared to the average new vehicle.

Annual fuel COST

4.8 gallons per 100 miles

\$2,550

Fuel Economy & Greenhouse Gas Rating (tailpipe only)

10

Smog Rating (tailpipe only) 10

This vehicle emits 430 grams CO2 per mile. The best emits 0 grams per mile (tallpipe only). Producing and distributing fuel also creates emissions; learn more at fueleconomy.gov.

Actual results will vary for many reasons, including driving conditions and how you drive and maintain your vehicle. The average new vehicle gets 28 MPG and cost 59,750 to fuel over 5 years. Cost estimates are based on 15,000 miles per year at 33.60 per gallon. MPGe is miles per gasoline gallon equivalent. Vehicle emissions are a significant cause of climate change and smog.

fueleconomy.gov
Calculate personalized estimates and compare vehicles