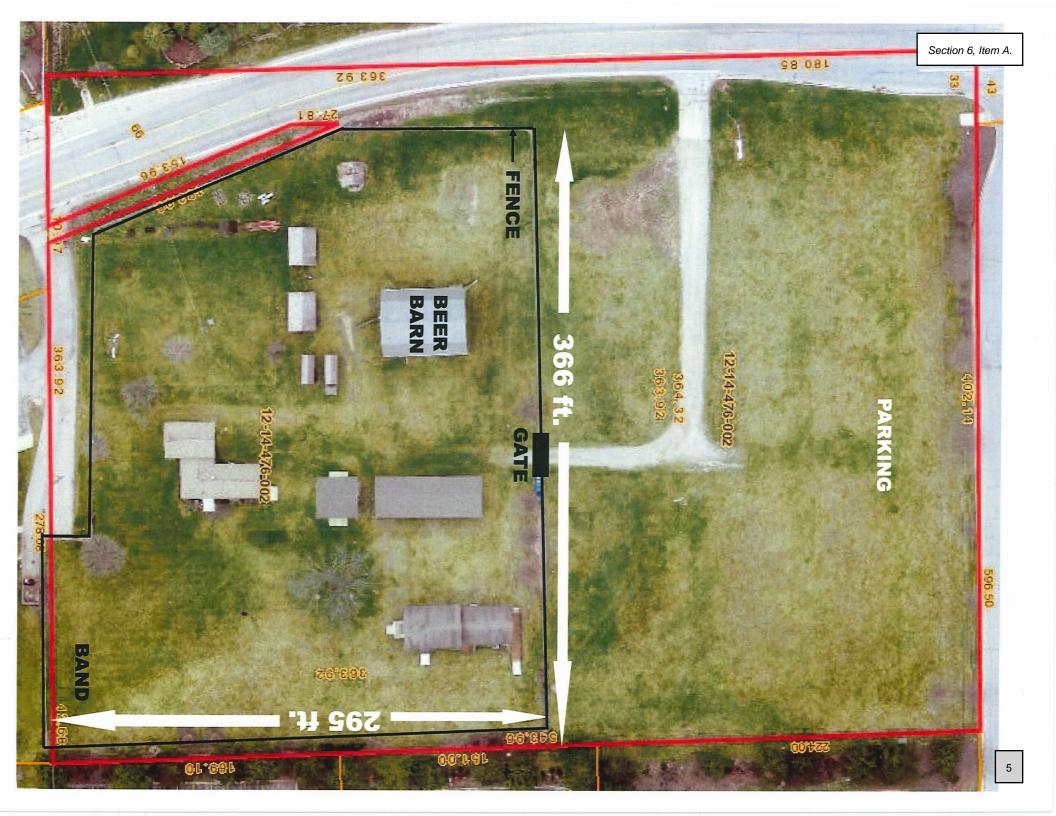

| Applicant organization name: WHITE LAKE TO                                                                                                                                       | OWNSHIP                          |               |          |               |                     |                 |            |                      |
|----------------------------------------------------------------------------------------------------------------------------------------------------------------------------------|----------------------------------|---------------|----------|---------------|---------------------|-----------------|------------|----------------------|
| Applicant address: 7525 HIGHLAND RD                                                                                                                                              |                                  |               |          |               |                     |                 |            |                      |
| City: WHITE LAKE                                                                                                                                                                 |                                  | Zip Code:     | 4838     | 33            |                     |                 |            |                      |
| Contact name: KELLY LANG  Phone: 248-698-3300  Email: klang@whitelaketwp.com                                                                                                     |                                  |               |          |               |                     |                 |            |                      |
| Alternate contact name: RIK KOWALL Phone: 248-698-3300 Email: rkowall@whitelaketwp.com                                                                                           |                                  |               |          |               |                     |                 |            |                      |
| 1. Has the applicant organization previously                                                                                                                                     | received a Special Licens        | se? (         | Yes      | ONo           | Lea                 | ave Blank - MLC | C Use Only |                      |
| Michigan organizations must provide current articles of i                                                                                                                        | incorporation filed with Michiga | ın Corporatio | ns Divi: | sion.         |                     |                 |            |                      |
| Out-of-state organizations must provide: (a) current a certificate of good standing from state of incorporation; Michigan issued by the Michigan Corporations Division.          |                                  |               |          |               | ,                   |                 |            |                      |
| 2. Has the applicant organization been establ                                                                                                                                    | ished for one (1) year or I      | longer? (     | Ye:      | o No          |                     |                 |            |                      |
| Date the applicant organization was established                                                                                                                                  | l (month/day/year):              | OWNSHIP       | est. 1   | 1836          |                     |                 |            |                      |
| 3. Is the applicant organization a municipalit                                                                                                                                   |                                  |               |          | s O No        | - 4                 |                 |            |                      |
| Part 2 - Event Information - For requests at                                                                                                                                     |                                  |               |          |               | 」<br>is for each le | ocation.        |            |                      |
| Address of event location: 9180 HIGHLAND F                                                                                                                                       | RD., WHITE LAKE, 48386           |               |          |               |                     |                 | 4          |                      |
| City, township, or village where event will be held: WHITE LAKE  County: OAKLAND                                                                                                 |                                  |               |          |               |                     |                 |            |                      |
| 1. Will you submit your completed application at least ten (10) business days before your event?  (a) Yes Ono                                                                    |                                  |               |          |               |                     |                 |            |                      |
| 2. Do you have permission from the property owner of the location listed above to hold your event(s) on the date(s) listed below (see pages 2-3) at this location?               |                                  |               |          |               |                     |                 |            |                      |
| 3. Has the local law enforcement agency with primary jurisdiction over the event location approved this application for a Special License? (See Part 5 on Page 5)                |                                  |               |          |               |                     | ○ No            |            |                      |
| 4. Is the event location within 500 feet of a call If Yes, the church or school must consent to                                                                                  |                                  | 6 on Page     | 5)       |               |                     |                 | O Yes      | <ul><li>No</li></ul> |
| 5. Is the event location outdoors or partially outdoors?                                                                                                                         |                                  |               |          |               |                     |                 |            |                      |
| If Yes, list the exact dimensions of the outdoor se<br>Submit a clear diagram of the outdoor se<br>with your application form.                                                   | ervice area 3                    | idth fe       | eet X    | 295<br>Length | feet =              | 107,970         | squar      | e feet               |
| Describe type and height of the barrier that                                                                                                                                     | t will be used to enclose        | the outdo     | or are   | ea:           |                     |                 |            |                      |
| Entire area is enclosed with 4ft. high chain lir                                                                                                                                 | nk fence with one gate to        | enter and     | d exit   | that will b   | e monitored         | at all times    | 5          |                      |
| 6. Describe type of security that will be used<br>and visibly intoxicated persons:<br>The Township event will be staffed with CER<br>Township Police Department. Beer will be se | T Team (Community Emo            | ergency Re    | espor    | ise Team)     | under the di        | rection of tl   | ne White   |                      |
|                                                                                                                                                                                  |                                  |               |          |               |                     |                 |            |                      |