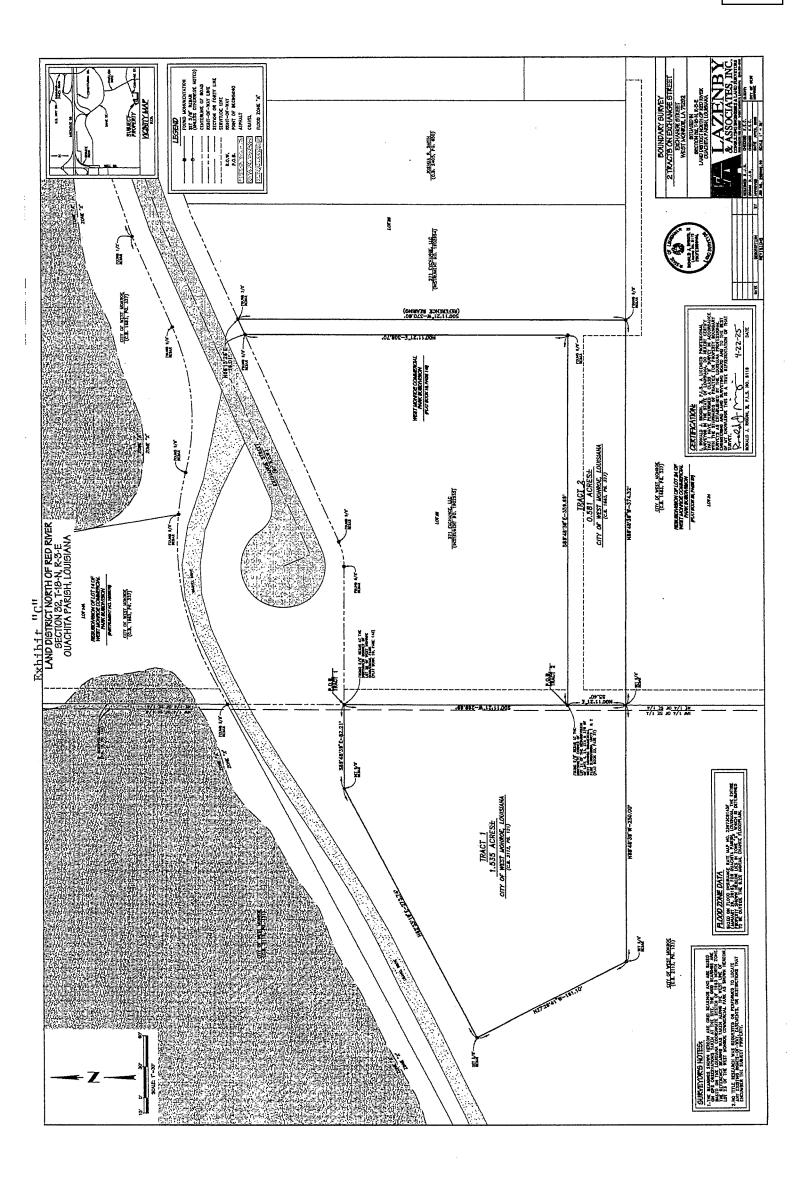

#### **LEGAL**

10) Ordinance to approve the Agreement To Purchase and Sell Vacant Land with 371 Exchange, LLC for the sale of vacant land (sale of 2.116+/- acres for \$135,600 to adjoining landowner on Exchange St for business expansion).

**11) INTRODUCE** Ordinance to authorize the sale of vacant land to 371 Exchange, LLC (sale of 2.116+/- acres for \$135,600 to adjoining landowner on Exchange St for business expansion).