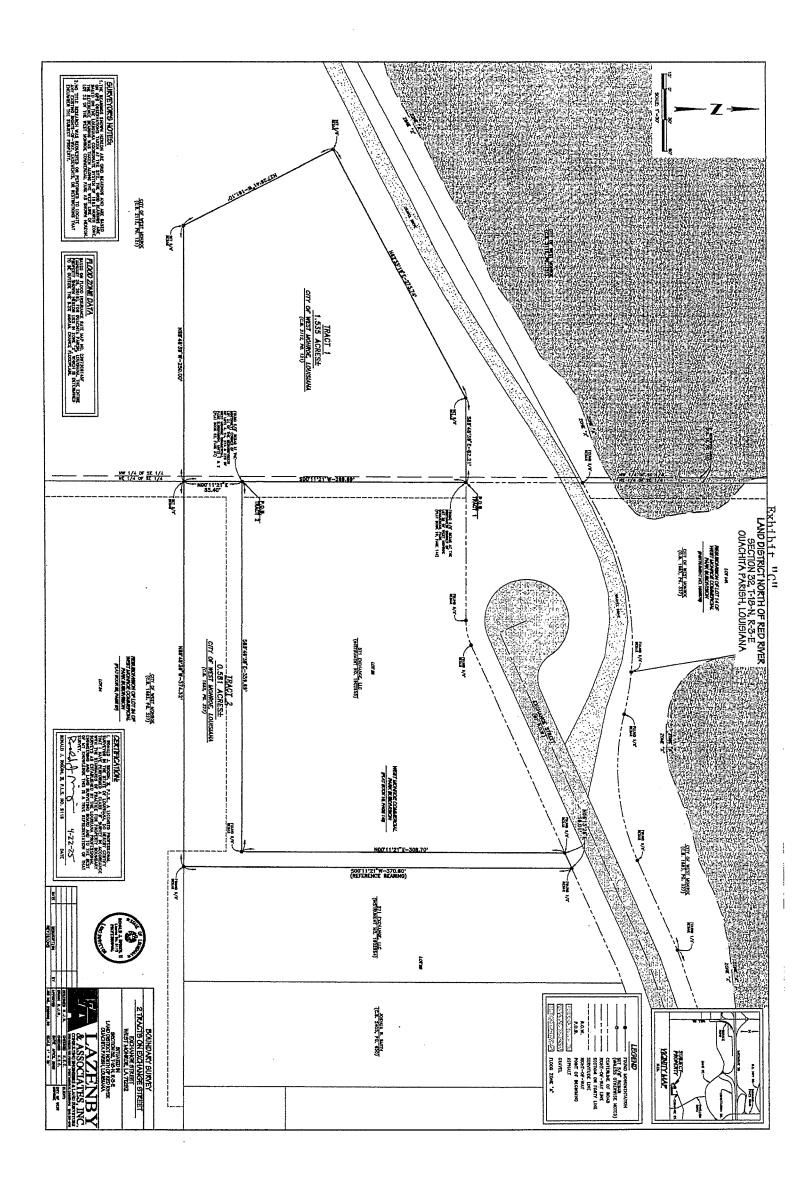

#### **LEGAL**

10) Ordinance to approve the Agreement To Purchase and Sell Vacant Land with 371 Exchange, LLC for the sale of vacant land (sale of 2.116+/- acres for \$135,600 to adjoining landowner on Exchange St for business expansion).

**11) INTRODUCE** Ordinance to authorize the sale of vacant land to 371 Exchange, LLC (sale of 2.116+/- acres for \$135,600 to adjoining landowner on Exchange St for business expansion).