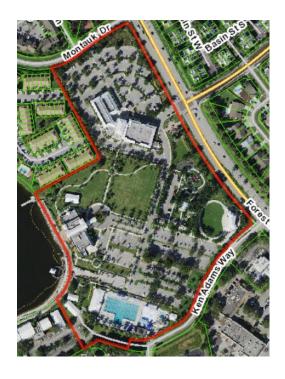

TABLE 2. CITY OF WESTLAKE 4/8/2021

| _     |          |               |                       |       | Park     | Туре       | Park La      | and Own |            |                            |
|-------|----------|---------------|-----------------------|-------|----------|------------|--------------|---------|------------|----------------------------|
|       |          |               |                       |       |          |            |              |         | District & |                            |
|       | #        |               | Name                  | Acres | Active   | Passive    | Municipality | County  | Others     | Comments                   |
|       |          | Hammocks      | Phase 1               | 1.58  | No       | Yes        | -            | -       | Minto      | Walkway & benches          |
|       | 1        | (POD Q)       | Phase 2               | 0.44  | No       | Yes        | -            | -       | Minto      | Walkway & benches          |
|       |          | Meadows       | Phase 1               | 1.65  | No       | Yes        | -            | -       | Minto      | Walkway & benches          |
|       | 2        | (POD R)       | Phase 2               | 0.69  | No       | Yes        | -            | -       | Minto      | Walkway & benches          |
|       |          |               | POD M (Phase 1A & 1B) | 1.74  | No       | Yes        | -            | -       | Label      | Walkway & benches          |
|       | 3        | Sky Cove      | POD N (Phase 1A & 1B) | 1.56  | No       | Yes        | -            | -       | Label      |                            |
|       |          |               |                       |       |          |            |              |         |            | Recreation Center          |
|       |          |               |                       |       |          |            |              |         | Cotleur &  | (swimming pool, tennis     |
|       |          |               | Phase 1               | 6.66  | Yes      | No         | =            | -       | Hearing    | courts, etc.)              |
|       |          | Cresswind     |                       |       |          |            |              |         | Cotleur &  |                            |
|       | 4        | (POD P)       | Phase 2               | 0.56  | No       | Yes        | -            | -       | Hearing    | Walkway & benches          |
|       |          | Groves        | Phase 1               | 1.65  | No       | Yes        | -            | -       | Minto      | Walkway & benches          |
|       | 5        | (POD O)       | Phase 2               | 0.63  | No       | Yes        | =            | -       | Minto      | Walkway & benches          |
|       |          |               |                       |       |          |            |              |         |            |                            |
|       | 6        | Estates (POD  | ) T)                  | 0.66  | No       | Yes        | -            | -       | Minto      | 2 benches facing lake      |
|       |          |               |                       |       |          |            |              |         |            |                            |
|       | 7        | Crossings (Po | ,                     | 1.74  |          | Yes        | -            | -       | Minto      | Walkway & benches          |
|       |          |               | Phase 1               | 1.79  | No       | Yes        | -            | -       | Minto      | Walkway & benches          |
|       | 8        | (POD S)       | Phase 2               | TBD   | -        | -          | -            | -       | -          |                            |
|       |          |               |                       |       |          |            |              |         |            | Swimming pool (water       |
|       |          |               |                       |       |          |            |              |         |            | park), pavilions,          |
|       |          |               |                       |       |          |            |              |         |            | amphitheatre, & bmx        |
|       |          |               | Phase 1               | 10.71 | Yes      | No         | -            | -       | Minto      | course                     |
|       |          | Adventure     |                       |       |          |            |              |         |            | TBasketball courts & other |
|       | 9        | Park (PC-1)   | Phase 2               | 4.17  | Yes      | No         | -            | -       | Minto      | amenities                  |
|       | 10       |               | mmunity Park          | 50.00 |          | No         | -            | -       | SID        | Not built yet              |
|       | 11       | Westlake Do   | g Park                | 1.16  | No       | Yes        | -            | -       | Minto      | Walkway & benches          |
|       |          |               |                       |       |          |            |              |         |            |                            |
|       |          |               |                       |       |          |            |              |         |            | Developers will construct, |
|       | 12       | Westlake Fit  | ness Park             | 39.00 | Yes      | No         | -            | -       | SID        | then turn into SID         |
|       |          |               |                       | 126.4 |          |            |              |         |            |                            |
| TOTAL | 18 Parks |               |                       | Acres | 5 Active | 13 Passive | 0            | 0       |            |                            |

<sup>1</sup> As presented in the above table, the city has a total of 14 parks. With regard to landownership, 12 park lands are owned by developers (Minto, Cotleur & Hearing, & Label) and two are owned by SID.

<sup>2</sup> The following parks Westlake Community Park, Westlake Fitness Park, and Phase 2 of the Westlake Adventure Park, are not built yet.

| _     |         |                         |       | Park     | Type      | Park L       | and Owr | nership        |                                |
|-------|---------|-------------------------|-------|----------|-----------|--------------|---------|----------------|--------------------------------|
|       |         |                         |       |          |           |              |         | District &     |                                |
|       | #       | Name                    | Acres | Active   | Passive   | Municipality | County  | Others         | Comments                       |
|       |         |                         |       |          |           |              |         |                | Same parcel as Community       |
|       |         |                         |       |          |           |              |         |                | Center; Includes a Skate Park  |
|       |         |                         |       |          |           |              |         |                | playground, courts, tables,    |
|       | 1       | Constitution Park       | 3.24  | Yes      | No        | Yes          | -       | -              | trails, & restrooms            |
|       |         |                         |       |          |           |              |         | & TIITF        |                                |
|       |         |                         |       |          |           |              |         | Counties       | Includes beach access &        |
|       | 2       | Coral Cove Park         | 9.59  | No       | Yes       | -            | Yes     | (State of FL)  | restrooms                      |
|       |         |                         |       |          |           |              |         | Florida East   |                                |
|       |         |                         |       |          |           |              |         | Coast Railway  |                                |
|       | 3       | Linear Park             | 7.12  | No       | Yes       | -            | -       | LLC            | Includes benches               |
|       |         |                         |       |          |           |              |         |                |                                |
|       |         |                         |       |          |           |              |         |                |                                |
|       |         |                         |       |          |           |              |         | JMZ Tequesta   |                                |
|       |         |                         |       |          |           |              |         | Properties Inc |                                |
|       |         |                         |       |          |           |              |         | & Main Street  |                                |
|       | 4       | Paradise Park           | 2.21  | No       | Yes       | -            | -       | Village Inc    | Open space                     |
| ľ     |         | Point Drive Open Space/ |       |          |           |              |         |                |                                |
|       |         | Recreation Area (Banyan |       |          |           |              |         |                | Unknown Owner (Does not        |
|       | 5       | Tree)                   | 0.46  | No       | Yes       | -            | -       | -              | have PCN #)                    |
|       | 6       | Remembrance Park        | 1.76  | No       | Yes       | Yes          | -       | -              | Open space                     |
| ľ     |         |                         |       |          |           |              |         |                |                                |
|       |         |                         |       |          |           |              |         | TIITF Counties | In Martin County; Includes     |
|       | 7       | Tequesta Park           | 45    | Yes      | No        | -            | -       | (State of FL)  | several courts/fields, & trail |
| j     |         |                         |       |          |           |              |         | ,              | Within City Hall parcel;       |
|       |         |                         |       |          |           |              |         |                | Includes memorial, benches,    |
|       | 8       | Village Green Park      | 1.5   | No       | Yes       | Yes          | -       | -              | & open space                   |
|       |         |                         | 70.88 |          |           |              |         |                |                                |
| TOTAL | 8 Parks |                         | Acres | 2 Active | 6 Passive | 3            | 1       | 4              |                                |