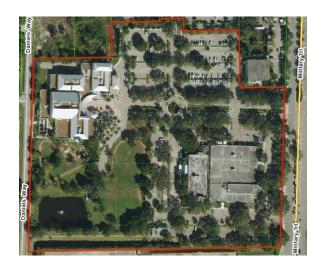

<sup>2</sup> The following parks Westlake Community Park, Westlake Fitness Park, and Phase 2 of the Westlake Adventure Park, are not built yet.

| _     |         |                         |       | Park     | Type      | Park L       | and Owr | nership        |                                |
|-------|---------|-------------------------|-------|----------|-----------|--------------|---------|----------------|--------------------------------|
|       |         |                         |       |          |           |              |         | District &     |                                |
|       | #       | Name                    | Acres | Active   | Passive   | Municipality | County  | Others         | Comments                       |
|       |         |                         |       |          |           |              |         |                | Same parcel as Community       |
|       |         |                         |       |          |           |              |         |                | Center; Includes a Skate Park  |
|       |         |                         |       |          |           |              |         |                | playground, courts, tables,    |
|       | 1       | Constitution Park       | 3.24  | Yes      | No        | Yes          | -       | -              | trails, & restrooms            |
|       |         |                         |       |          |           |              |         | & TIITF        |                                |
|       |         |                         |       |          |           |              |         | Counties       | Includes beach access &        |
|       | 2       | Coral Cove Park         | 9.59  | No       | Yes       | -            | Yes     | (State of FL)  | restrooms                      |
|       |         |                         |       |          |           |              |         | Florida East   |                                |
|       |         |                         |       |          |           |              |         | Coast Railway  |                                |
|       | 3       | Linear Park             | 7.12  | No       | Yes       | -            | -       | LLC            | Includes benches               |
|       |         |                         |       |          |           |              |         |                |                                |
|       |         |                         |       |          |           |              |         |                |                                |
|       |         |                         |       |          |           |              |         | JMZ Tequesta   |                                |
|       |         |                         |       |          |           |              |         | Properties Inc |                                |
|       |         |                         |       |          |           |              |         | & Main Street  |                                |
|       | 4       | Paradise Park           | 2.21  | No       | Yes       | -            | -       | Village Inc    | Open space                     |
| ľ     |         | Point Drive Open Space/ |       |          |           |              |         |                |                                |
|       |         | Recreation Area (Banyan |       |          |           |              |         |                | Unknown Owner (Does not        |
|       | 5       | Tree)                   | 0.46  | No       | Yes       | -            | -       | -              | have PCN #)                    |
|       | 6       | Remembrance Park        | 1.76  | No       | Yes       | Yes          | -       | -              | Open space                     |
| ľ     |         |                         |       |          |           |              |         |                |                                |
|       |         |                         |       |          |           |              |         | TIITF Counties | In Martin County; Includes     |
|       | 7       | Tequesta Park           | 45    | Yes      | No        | -            | -       | (State of FL)  | several courts/fields, & trail |
| j     |         |                         |       |          |           |              |         | ,              | Within City Hall parcel;       |
|       |         |                         |       |          |           |              |         |                | Includes memorial, benches,    |
|       | 8       | Village Green Park      | 1.5   | No       | Yes       | Yes          | -       | -              | & open space                   |
|       |         |                         | 70.88 |          |           |              |         |                |                                |
| TOTAL | 8 Parks |                         | Acres | 2 Active | 6 Passive | 3            | 1       | 4              |                                |

- 1 Conservation/Preservation Land Owned by the Municipality: 0 acres
- 2 Conservation/Preservation Land Owned by the County: 0 acres

TABLE 2. TOWN OF LAKE PARK

|       |         |                        |       | Park     | Туре      | Park L       | and Own | ership     |                                |
|-------|---------|------------------------|-------|----------|-----------|--------------|---------|------------|--------------------------------|
|       |         |                        |       |          |           |              |         | District & |                                |
|       | #       | Name                   | Acres | Active   | Passive   | Municipality | County  | Others     | Comments                       |
|       |         |                        |       |          |           |              |         |            | aka Lake Park Recreation       |
|       |         |                        |       |          |           |              |         |            | Center; Includes courts &      |
|       |         |                        |       |          |           |              |         |            | fields, playground &           |
|       | 1       | Ballfield Park         | 5.89  | Yes      | No        | Yes          | -       | -          | restrooms                      |
|       |         |                        |       |          |           |              |         |            | Unknown Owner (Does not        |
|       |         |                        |       |          |           |              |         |            | have PCN #); Includes          |
|       |         |                        |       |          |           |              |         |            | playground, benches, open      |
|       | 2       | Ilex Park              | 0.38  | Voc      | No        |              |         |            | space, walkway & pavilion      |
| •     |         | HEA F di K             | 0.36  | 163      | IVO       |              |         |            | Includes playground, trails,   |
|       |         |                        |       |          |           |              |         |            | beach access, courts, gazebo,  |
|       |         |                        |       |          |           |              |         |            | pavilions, & restroom          |
|       | 3       | Kelsey Park            | 12.93 | Yes      | No        | Yes          | -       | -          | facilities                     |
|       |         | ,                      |       |          |           |              |         |            | Includes restroom/locker       |
|       |         |                        |       |          |           |              |         |            | facilities, offices, marina, & |
|       | 4       | Lake Park Marina       | 12.01 | Yes      | No        | Yes          | -       | -          | dock                           |
|       |         |                        |       |          |           |              |         |            | Unknown Owner (Does not        |
|       |         |                        |       |          |           |              |         |            | have PCN #); Includes          |
|       | 5       | Lottie Mae Miller Park | 0.55  | No       | Yes       | -            | -       | -          | sidewalks & flagpole           |
|       |         |                        |       |          |           |              |         |            | Includes benches, open         |
|       | 6       | SJ Blakley Park        | 0.35  | No       | Yes       | Yes          | -       | -          | space, & memorial              |
|       |         |                        | 32.11 |          |           |              |         |            |                                |
| TOTAL | 6 Parks |                        | Acres | 4 Active | 2 Passive | 4            | 0       | 0          |                                |