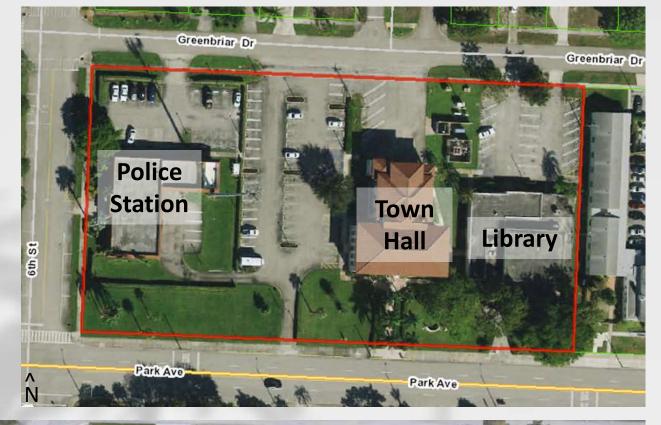

|    | Muni                            | icipality                              |                     |                                    | La              | and Ow       | ned by a    | Municipality        | (Acres         | s)                          |         |        | vned by a<br>(Acres) | Land Ov | vned by t<br>(Acres) | he County                 | Comments                                                                                                                                                                                                                                                                                                                                                                                                                                                                                                               |
|----|---------------------------------|----------------------------------------|---------------------|------------------------------------|-----------------|--------------|-------------|---------------------|----------------|-----------------------------|---------|--------|----------------------|---------|----------------------|---------------------------|------------------------------------------------------------------------------------------------------------------------------------------------------------------------------------------------------------------------------------------------------------------------------------------------------------------------------------------------------------------------------------------------------------------------------------------------------------------------------------------------------------------------|
|    | Name                            | Population                             | Total City<br>Acres | % Land<br>Owned by<br>Municipality | Total Acres     | Parks        | City Hall   | Community<br>Center | Water<br>Plant | Conservation / Preservation | Others  | Park   | Others               | Library | Park                 | Conservatio<br>n & Others |                                                                                                                                                                                                                                                                                                                                                                                                                                                                                                                        |
| #  |                                 | 16,091 (total population projection to |                     |                                    |                 |              |             |                     |                |                             |         | 50 *** |                      |         |                      |                           | *Proposed City Hall location **SID Land ***Community Park Pod C-4 ****Fitness Park *****Fire Station                                                                                                                                                                                                                                                                                                                                                                                                                   |
| 1  | Westlake                        | year 2038)<br>140                      | 4,142.0<br>39.6     | 0.1%<br>7%                         | 2.8<br>2.7      | 0            | 0.3         |                     |                | -                           | 2.4     | 39**** | 255.2**              | -       | -                    | 4.4*****                  | 33.2 acres of park land owned be<br>developers                                                                                                                                                                                                                                                                                                                                                                                                                                                                         |
| 3  | Cloud Lake<br>Golf              | 214                                    | 522.8               | 6%                                 | 29.6            | 9.4          | 5.7         |                     | 7.2            |                             | 7.2     | -      |                      | -       | -                    | 0.3                       |                                                                                                                                                                                                                                                                                                                                                                                                                                                                                                                        |
| 4  | Glen Ridge                      | 239                                    | 102.0               | 1%                                 | 1.1             | 0.3          | 0.7         |                     |                | -                           | 0.1     | -      | -                    | -       | -                    |                           | *a parcel (0.0389 acres) owned                                                                                                                                                                                                                                                                                                                                                                                                                                                                                         |
| 5  | Jupiter Inlet<br>Colony         | 453                                    | 121.0               | 2%                                 | 2.4             | 0.7          | 0.2         |                     |                |                             | 1.4*    |        | 1.5                  | -       |                      |                           | by the town in "Other" is in<br>Tequesta<br>**Jupiter Inlet District<br>*the Water Plant is located in th                                                                                                                                                                                                                                                                                                                                                                                                              |
| 6  | Manalapan                       | 467                                    | 673.0               | 1%                                 | 4.2             |              | 0.5         |                     | 1.8*           | 0.9                         | 1.0**   |        |                      | _       |                      |                           | town of Hypoluxo  **Town Library & a parcel  (0.1352 acres) owned by the town in "Other" is in  unincorporated PRC                                                                                                                                                                                                                                                                                                                                                                                                     |
|    |                                 |                                        |                     |                                    |                 |              |             |                     |                |                             |         |        |                      |         |                      |                           | A company called Briny Breezes<br>Inc. owns all 21 parcels (45<br>acres) of the town including the                                                                                                                                                                                                                                                                                                                                                                                                                     |
| 7  | Briny Breezes                   | 663                                    | 45.0                | 0.0%                               | 0.0             | -            | -           |                     |                | -                           | -       | -      | -                    | -       | -                    |                           | town hall & community center<br>*Includes fire/police station &                                                                                                                                                                                                                                                                                                                                                                                                                                                        |
| 8  | Gulf Stream                     | 876                                    | 550.0               | 3%                                 | 17.0            | -            | 2.1         |                     |                | 3.3                         | 11.7*   | -      | -                    | -       |                      |                           | water                                                                                                                                                                                                                                                                                                                                                                                                                                                                                                                  |
| 9  | Palm Beach<br>Shores            | 1,261                                  | 272.0               | 5%                                 | 14.3            | 6.0          | 8.3*        |                     |                |                             |         |        |                      | -       |                      |                           | *PCN # of parcel also attached t<br>other parcels of parks & a beach                                                                                                                                                                                                                                                                                                                                                                                                                                                   |
| 10 | South Palm Beach                | 1,673                                  | 75.0                | 1%                                 | 0.9             |              | 0.9         |                     |                |                             | -       |        |                      |         |                      |                           |                                                                                                                                                                                                                                                                                                                                                                                                                                                                                                                        |
| 11 | Ocean Ridge                     | 1,969                                  | 622.0               | 3%                                 | 18.1            | 0.5          | 2.7         | -                   |                | 14.5                        | 0.5     | -      | -                    | -       | 9.7                  | 34.3                      | *Fire/police station in                                                                                                                                                                                                                                                                                                                                                                                                                                                                                                |
| 12 | Mangonia Park<br>Haverhill      | 2,025<br>2,191                         | 485.0<br>400.0      | 2%<br>0.5%                         | 10.7<br>2.1     | 6.2          | 1.4<br>2.1* | 0.9*                | 0.5            |                             | 1.8     | -      |                      | -       | 23.2                 |                           | Community Center *Includes a park *Owned by Lake Worth Drianag                                                                                                                                                                                                                                                                                                                                                                                                                                                         |
|    | Atlantis                        | 2,240                                  | 916.0               | 3%                                 | 24.8            | 2.7          | 0.8         | -                   | 1.2            |                             | 20.0    |        | 7.7*                 | -       |                      | 0.8**                     | District **A fire/polic station                                                                                                                                                                                                                                                                                                                                                                                                                                                                                        |
|    | Hypoluxo<br>Loxahatchee         | 2,772                                  |                     |                                    | 1.6             | 0.4          | 1.2         | -                   |                | -                           |         | -      | -                    | -       |                      | 99.1                      | *Fire/police station                                                                                                                                                                                                                                                                                                                                                                                                                                                                                                   |
| 16 | Groves                          | 3,566                                  | 7,949.0             | 0.04%                              | 3.5             | -            | 1.3         | -                   |                | -                           | 2.2     | -      | -                    | -       | 28.8                 | 3.3*                      | *Includes fire/police station, 2                                                                                                                                                                                                                                                                                                                                                                                                                                                                                       |
| 17 | Juno Beach                      | 3,617                                  | 1,348.0             | 2%                                 | 33.3            | 19.0         | 1.8         |                     |                |                             | 12.5    | -      | -                    | 17.3    | 23.5                 | 209.7*                    | conservation parks, & other<br>conserved/beach lands                                                                                                                                                                                                                                                                                                                                                                                                                                                                   |
| 18 | Lake Clarke<br>Shores           | 3,629                                  | 667.0               | 2%                                 | 12.8            | 5.9          | 3.0*        |                     |                |                             | 3.9     |        |                      |         |                      |                           | *Incides fire/police station &<br>park                                                                                                                                                                                                                                                                                                                                                                                                                                                                                 |
| 19 | Highland Beach                  | 3,800                                  | 418.0               | 1.1%                               | 4.7             |              | 4.7*        |                     |                |                             | -       |        |                      | -       | 5.0                  | 19.7**                    | *Municipal Complex  **Only conservation  *Includes police and fire departments                                                                                                                                                                                                                                                                                                                                                                                                                                         |
| 20 | South Bay                       | 5,200                                  | 1,715.2             | 2%                                 | 28.2            | 24.7         | 2.1*        |                     |                |                             | 1.4     |        |                      | 0.6     | 35**                 |                           | **RV Campground with<br>Clubhouse<br>*There is a Community Center i<br>1 of the park parcels                                                                                                                                                                                                                                                                                                                                                                                                                           |
|    | Tequesta<br>Pahokee             | 6,138<br>6,315                         | 1,164.8<br>3,545.6  | 3%<br>0.8%                         | 36.4<br>27.9    | 5.7*<br>19.0 | 4.5<br>0.22 | *                   | 4.9            |                             | 21.2    |        |                      | 1.1     | 6.2                  |                           | **The City Hall parcel includes a<br>park (1.5 acres)                                                                                                                                                                                                                                                                                                                                                                                                                                                                  |
| 22 | ranokee                         | 0,313                                  | 3,343.0             | 0.8%                               | 27.5            | 19.0         | 0.22        |                     |                |                             |         |        |                      | 0.7     |                      |                           | *City Hall parcel includes sheriff<br>office & public library (not                                                                                                                                                                                                                                                                                                                                                                                                                                                     |
| 23 | Lake Park                       | 8,556                                  | 1,395.2             | 5%                                 | 63.0            | 19.3         | 3.3*        | -                   |                | -                           | 40.4    | -      | -                    | -       | -                    | 70.6                      | *City Hall parcel includes 1,700                                                                                                                                                                                                                                                                                                                                                                                                                                                                                       |
| 24 | Palm Beach                      | 8,816                                  | 2,675.2             | 1.4%                               | 38.3            | 31.6         | 0.8*        | -                   |                |                             | 5.9**   |        |                      |         | 4.9                  |                           | sq. ft. Community Center in<br>Seaview Avenue Park<br>**Municipal Docks                                                                                                                                                                                                                                                                                                                                                                                                                                                |
| 25 | Lantana                         | 12,581                                 | 1,465.6             | 2%                                 | 30.7            | 11.6         | 8.9*        | 2.9                 |                |                             | 7.3**   |        |                      |         |                      |                           | *City Hall acreage includes Polic<br>Dept., Library, and Water Plant<br>(Water Plant on separate site,<br>same PCN). **Municipal Beach                                                                                                                                                                                                                                                                                                                                                                                 |
| 23 | Lantana                         | 12,561                                 | 1,403.0             | 270                                | 30.7            | 11.0         | 8.3         | 2.3                 |                |                             | 7.5     |        |                      |         |                      |                           | *City hall parcel includes a librar<br>(not County owned)<br>**Includes fire/police station,                                                                                                                                                                                                                                                                                                                                                                                                                           |
| 26 | North Palm Beach                | 13,127                                 | 2,297.6             | 9%                                 | 202.1           | 35.7         | 2.8*        | 12.7                |                |                             | 163.5** |        |                      |         |                      |                           | North Palm Public Library, roads<br>warehouse, Country Club, &<br>parking lot                                                                                                                                                                                                                                                                                                                                                                                                                                          |
| 27 | Belle Glade                     | 20,134                                 | 3,596.8             | 0.8%                               | 27.1            | 13.7         | 5.3         | 8.1                 |                | -                           | -       |        |                      | 4.3     | 59.8                 | -                         |                                                                                                                                                                                                                                                                                                                                                                                                                                                                                                                        |
| 28 | Palm Springs                    | 25,216                                 | 2,112.0             | 2%                                 | 31.9            | 12.4         | 19.5*       |                     |                |                             |         |        |                      |         |                      |                           | *Includes Village Hall, Recreatio<br>Center, Ball Fields, Sports Court:<br>Playground, Pavilion, Splash Pad<br>Indoor Rental Space                                                                                                                                                                                                                                                                                                                                                                                     |
|    |                                 |                                        |                     |                                    |                 |              |             |                     |                |                             |         |        | 105                  |         |                      | 39,044                    | *Includes beach recreational complex, aquatic complex, aquatic complex, & marina/park **1 rec center across the street from the city hall & a senior community center (0.852 acres) **2 parcels (2.91 acres) are in unincorportated PBC, fire/polic station, vacant, parking, marina roadways, lumber yard, & other governmental facilities ****Onwed by Riviera Beach Utility Special District (13.9 acre including a 4.2 acre Water Plant & Port of Palm Beach District (171.5 acres) ****3_67 acres is conservation |
|    | Riviera Beach  Lake Worth Beach | 35,463<br>38,526                       |                     | 3%                                 | 158.2<br>417.7* | 63.8*        | 12.0        | 20.5**              | 26.0           | ) 11.5                      | 61.8*** | -      | 185.4****            | -       |                      | 28.0*****                 | & 13.68 acres of beach  *Lake Worth Beach CRA owns 5.5 acres  **Comprised of Beach/Casino Complex, Lake Worth Public Library (not county owned), roadways, commercial lots, waterways, & vacant lots                                                                                                                                                                                                                                                                                                                   |