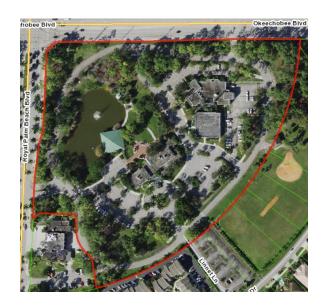

| 1.1                    | 11,468                     | are housed within this building |





# Royal Palm Beach Village Hall

| Population | Total City<br>Acres | Parcel Size<br>(Acres) | Sq Ft of<br>Building/Facility | Comments                            |
|------------|---------------------|------------------------|-------------------------------|-------------------------------------|
|            |                     |                        |                               | Postal services & police station on |
|            |                     |                        | 11,756 of Only                | parcel; Parks & Recreation & Public |
| 40,396     | 7,167.99            | 14.7                   | Village Hall                  | Works are housed on other sites     |





# Palm Beach Gardens City Hall

|            | Total<br>City | Parcel<br>Size | Sq Ft of<br>Building/ |                                                |
|------------|---------------|----------------|-----------------------|------------------------------------------------|
| Population | Acres         | (Acres)        | Facility              | Comments                                       |
|            |               |                | 30,785 of Only        | City Municipal Complex: includes police & fire |
| 57,704     | 35,257.6      | 54.5           | City Hall             | department, baseball fields, & park            |





## **Wellington Village Hall**

| Population | Total City<br>Acres | Parcel Size<br>(Acres) | Sq Ft of Building/Facility | Comments