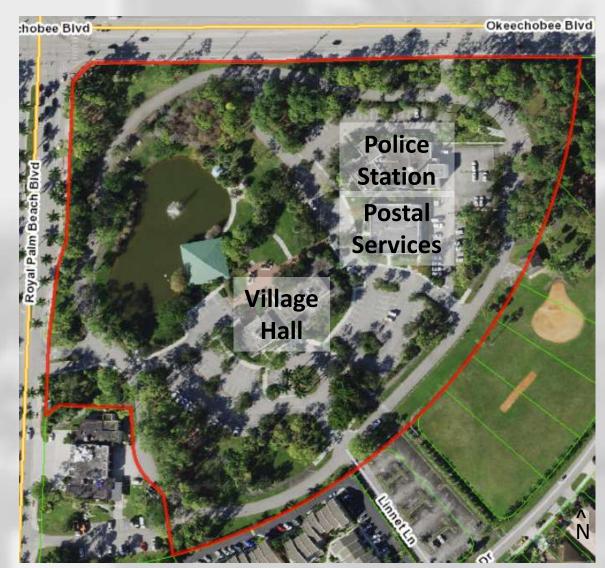

#### **WORKSHOP AGENDA**

A. Comparison Analysis of Parks and City Halls in Palm Beach County

Submitted By: Planning & Zoning

B. City Goals & Objectives Annual Workplan Discussion

Submitted By: Administration

### File Attachments for Item:

A. Comparison Analysis of Parks and City Halls in Palm Beach County

Submitted By: Planning & Zoning

# **Meeting Agenda Item Coversheet**

| MEETING I                                | DATE:                   | Ap     | ril 26,   | 2021         |              |               | : Nilsa Z       | Nilsa Zacarias, AICP |                                      |  |  |  |
|------------------------------------------|-------------------------|--------|-----------|--------------|--------------|---------------|-----------------|----------------------|--------------------------------------|--|--|--|
| SUBJECT: (                               | Compar                  | ison   | Analys    | sis of Park  | s and C      | ity Halls     | in Palm B       | each Cou             | nty                                  |  |  |  |
| STAFF RECO                               | OMMEN<br>ON REA         |        | ΓΙΟΝ:     | This item    | is Counci    | l Review a    | nd Discussio    | on                   |                                      |  |  |  |
|                                          | terms of I              | Land C | Ownership | (Table 1).   |              |               |                 |                      | nty Municipalities in                |  |  |  |
| <b>SUMMARY:</b>                          | The analy and active    |        |           |              | parks for 1  | 0 municipalit | ies including l | land ownersh         | ip, amenities, passive,              |  |  |  |
|                                          | Finally, the ofbuilding |        |           | yzed City Ha | lls for 10 m | unicipalities | in terms of lan | d acreage and        | d square feet                        |  |  |  |
| JUSTIFICAT                               | ΓΙΟΝ:                   |        |           |              |              |               |                 |                      |                                      |  |  |  |
| ITEM TO                                  | BE                      | RES    | SOLUT     | ION:         | OF           | RDINANC       | Е:              | AGR                  | EEMENT                               |  |  |  |
| PRESENT                                  |                         | STA    | AFF RE    | PORT:        | EX           | KHIBIT(S):    | _ BUDGE         | ET                   |                                      |  |  |  |
| Select and id                            | entify                  | PRO    | OCLAM     | IATION:_     | O            | THER: _       |                 |                      |                                      |  |  |  |
| each documen<br>included in A<br>Packet: | nt to be<br>genda       |        | ership, p |              |              |               |                 |                      | to describe land<br>sion by the City |  |  |  |
| FISCAL IM                                | PACT (                  | if any | v):       |              |              |               |                 |                      | \$                                   |  |  |  |
|                                          |                         | R      | REVIE     | W & AP       | PROVA        | LS (wher      | e applicable    | e) <b>:</b>          |                                      |  |  |  |
| STAFI                                    | <b>?:</b>               |        |           |              |              |               |                 | DATE                 |                                      |  |  |  |
| CITY MAN                                 | AGER:                   |        |           |              |              |               |                 | DATE:                |                                      |  |  |  |
| CITY ATTO<br>(As to Form &               |                         | )      |           |              |              |               |                 | DATE:                |                                      |  |  |  |
| CITY CLERF                               |                         | OF (   | OF PUB    | LICATION     | N(S):        |               |                 |                      |                                      |  |  |  |
| CITT CLERF                               | DA                      | ГЕ:    |           |              |              |               |                 |                      |                                      |  |  |  |
|                                          |                         |        |           | CO           | UNCIL A      | ACTION        |                 |                      |                                      |  |  |  |
| ACTION                                   | APPRO                   | VED.   | AS REC    | OMMENDI      | ED:          | AP            | PROVED W        | ITH REVIS            | ION(S):                              |  |  |  |
| TAKEN:                                   | TABLE                   | D:     | DA        | ATE:         | Т            | ABLED IN      | DEFINITEL       | Y:                   | DENIED:                              |  |  |  |