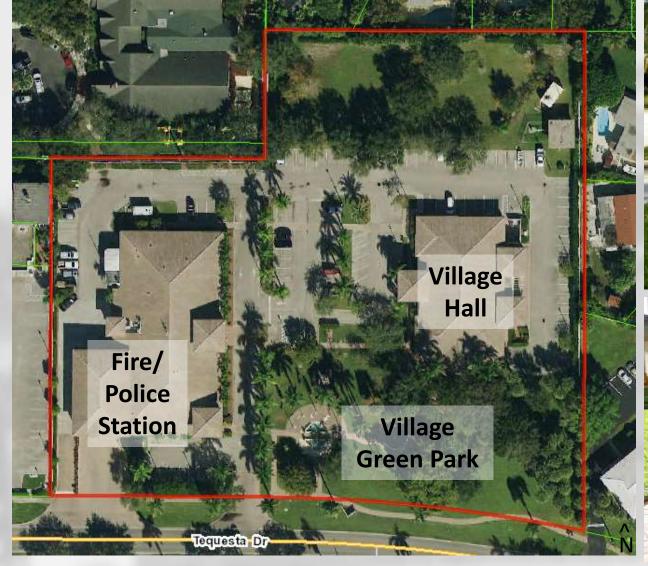

<sup>2</sup> The following parks Westlake Community Park, Westlake Fitness Park, and Phase 2 of the Westlake Adventure Park, are not built yet.

| _     |         |                         |       | Park     | Type      | Park L       | and Owr | nership        |                                |
|-------|---------|-------------------------|-------|----------|-----------|--------------|---------|----------------|--------------------------------|
|       |         |                         |       |          |           |              |         | District &     |                                |
|       | #       | Name                    | Acres | Active   | Passive   | Municipality | County  | Others         | Comments                       |
|       |         |                         |       |          |           |              |         |                | Same parcel as Community       |
|       |         |                         |       |          |           |              |         |                | Center; Includes a Skate Park  |
|       |         |                         |       |          |           |              |         |                | playground, courts, tables,    |
|       | 1       | Constitution Park       | 3.24  | Yes      | No        | Yes          | -       | -              | trails, & restrooms            |
|       |         |                         |       |          |           |              |         | & TIITF        |                                |
|       |         |                         |       |          |           |              |         | Counties       | Includes beach access &        |
|       | 2       | Coral Cove Park         | 9.59  | No       | Yes       | -            | Yes     | (State of FL)  | restrooms                      |
|       |         |                         |       |          |           |              |         | Florida East   |                                |
|       |         |                         |       |          |           |              |         | Coast Railway  |                                |
|       | 3       | Linear Park             | 7.12  | No       | Yes       | -            | -       | LLC            | Includes benches               |
|       |         |                         |       |          |           |              |         |                |                                |
|       |         |                         |       |          |           |              |         |                |                                |
|       |         |                         |       |          |           |              |         | JMZ Tequesta   |                                |
|       |         |                         |       |          |           |              |         | Properties Inc |                                |
|       |         |                         |       |          |           |              |         | & Main Street  |                                |
|       | 4       | Paradise Park           | 2.21  | No       | Yes       | -            | -       | Village Inc    | Open space                     |
| ľ     |         | Point Drive Open Space/ |       |          |           |              |         |                |                                |
|       |         | Recreation Area (Banyan |       |          |           |              |         |                | Unknown Owner (Does not        |
|       | 5       | Tree)                   | 0.46  | No       | Yes       | -            | -       | -              | have PCN #)                    |
|       | 6       | Remembrance Park        | 1.76  | No       | Yes       | Yes          | -       | -              | Open space                     |
| ľ     |         |                         |       |          |           |              |         |                |                                |
|       |         |                         |       |          |           |              |         | TIITF Counties | In Martin County; Includes     |
|       | 7       | Tequesta Park           | 45    | Yes      | No        | -            | -       | (State of FL)  | several courts/fields, & trail |
| j     |         |                         |       |          |           |              |         | ,              | Within City Hall parcel;       |
|       |         |                         |       |          |           |              |         |                | Includes memorial, benches,    |
|       | 8       | Village Green Park      | 1.5   | No       | Yes       | Yes          | -       | -              | & open space                   |
|       |         |                         | 70.88 |          |           |              |         |                |                                |
| TOTAL | 8 Parks |                         | Acres | 2 Active | 6 Passive | 3            | 1       | 4              |                                |