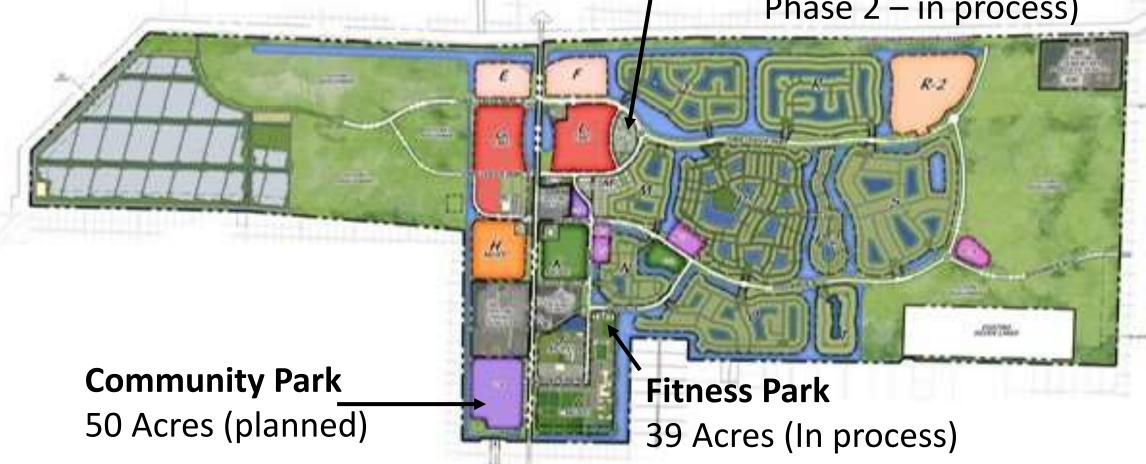

TABLE 2. CITY OF WESTLAKE 4/8/2021

| _     |          |               |                       |       | Park     | Туре       | Park La      | and Own |            |                            |
|-------|----------|---------------|-----------------------|-------|----------|------------|--------------|---------|------------|----------------------------|
|       |          |               |                       |       |          |            |              |         | District & |                            |
|       | #        |               | Name                  | Acres | Active   | Passive    | Municipality | County  | Others     | Comments                   |
|       |          | Hammocks      | Phase 1               | 1.58  | No       | Yes        | -            | -       | Minto      | Walkway & benches          |
|       | 1        | (POD Q)       | Phase 2               | 0.44  | No       | Yes        | -            | -       | Minto      | Walkway & benches          |
|       |          | Meadows       | Phase 1               | 1.65  | No       | Yes        | -            | -       | Minto      | Walkway & benches          |
|       | 2        | (POD R)       | Phase 2               | 0.69  | No       | Yes        | -            | -       | Minto      | Walkway & benches          |
|       |          |               | POD M (Phase 1A & 1B) | 1.74  | No       | Yes        | -            | -       | Label      | Walkway & benches          |
|       | 3        | Sky Cove      | POD N (Phase 1A & 1B) | 1.56  | No       | Yes        | -            | -       | Label      |                            |
|       |          |               |                       |       |          |            |              |         |            | Recreation Center          |
|       |          |               |                       |       |          |            |              |         | Cotleur &  | (swimming pool, tennis     |
|       |          |               | Phase 1               | 6.66  | Yes      | No         | =            | -       | Hearing    | courts, etc.)              |
|       |          | Cresswind     |                       |       |          |            |              |         | Cotleur &  |                            |
|       | 4        | (POD P)       | Phase 2               | 0.56  | No       | Yes        | -            | -       | Hearing    | Walkway & benches          |
|       |          | Groves        | Phase 1               | 1.65  | No       | Yes        | -            | -       | Minto      | Walkway & benches          |
|       | 5        | (POD O)       | Phase 2               | 0.63  | No       | Yes        | =            | -       | Minto      | Walkway & benches          |
|       |          |               |                       |       |          |            |              |         |            |                            |
|       | 6        | Estates (POD  | ) T)                  | 0.66  | No       | Yes        | -            | -       | Minto      | 2 benches facing lake      |
|       |          |               |                       |       |          |            |              |         |            |                            |
|       | 7        | Crossings (Po | ,                     | 1.74  |          | Yes        | -            | -       | Minto      | Walkway & benches          |
|       |          |               | Phase 1               | 1.79  | No       | Yes        | -            | -       | Minto      | Walkway & benches          |
|       | 8        | (POD S)       | Phase 2               | TBD   | -        | -          | -            | -       | -          |                            |
|       |          |               |                       |       |          |            |              |         |            | Swimming pool (water       |
|       |          |               |                       |       |          |            |              |         |            | park), pavilions,          |
|       |          |               |                       |       |          |            |              |         |            | amphitheatre, & bmx        |
|       |          |               | Phase 1               | 10.71 | Yes      | No         | -            | -       | Minto      | course                     |
|       |          | Adventure     |                       |       |          |            |              |         |            | TBasketball courts & other |
|       | 9        | Park (PC-1)   | Phase 2               | 4.17  | Yes      | No         | -            | -       | Minto      | amenities                  |
|       | 10       |               | mmunity Park          | 50.00 |          | No         | -            | -       | SID        | Not built yet              |
|       | 11       | Westlake Do   | g Park                | 1.16  | No       | Yes        | -            | -       | Minto      | Walkway & benches          |
|       |          |               |                       |       |          |            |              |         |            |                            |
|       |          |               |                       |       |          |            |              |         |            | Developers will construct, |
|       | 12       | Westlake Fit  | ness Park             | 39.00 | Yes      | No         | -            | -       | SID        | then turn into SID         |
|       |          |               |                       | 126.4 |          |            |              |         |            |                            |
| TOTAL | 18 Parks |               |                       | Acres | 5 Active | 13 Passive | 0            | 0       |            |                            |

<sup>1</sup> As presented in the above table, the city has a total of 14 parks. With regard to landownership, 12 park lands are owned by developers (Minto, Cotleur & Hearing, & Label) and two are owned by SID.

<sup>2</sup> The following parks Westlake Community Park, Westlake Fitness Park, and Phase 2 of the Westlake Adventure Park, are not built yet.

| _     |         |                         |       | Park     | Type      | Park L       | and Owr | nership        |                                |
|-------|---------|-------------------------|-------|----------|-----------|--------------|---------|----------------|--------------------------------|
|       |         |                         |       |          |           |              |         | District &     |                                |
|       | #       | Name                    | Acres | Active   | Passive   | Municipality | County  | Others         | Comments                       |
|       |         |                         |       |          |           |              |         |                | Same parcel as Community       |
|       |         |                         |       |          |           |              |         |                | Center; Includes a Skate Park  |
|       |         |                         |       |          |           |              |         |                | playground, courts, tables,    |
|       | 1       | Constitution Park       | 3.24  | Yes      | No        | Yes          | -       | -              | trails, & restrooms            |
|       |         |                         |       |          |           |              |         | & TIITF        |                                |
|       |         |                         |       |          |           |              |         | Counties       | Includes beach access &        |
|       | 2       | Coral Cove Park         | 9.59  | No       | Yes       | -            | Yes     | (State of FL)  | restrooms                      |
|       |         |                         |       |          |           |              |         | Florida East   |                                |
|       |         |                         |       |          |           |              |         | Coast Railway  |                                |
|       | 3       | Linear Park             | 7.12  | No       | Yes       | -            | -       | LLC            | Includes benches               |
|       |         |                         |       |          |           |              |         |                |                                |
|       |         |                         |       |          |           |              |         |                |                                |
|       |         |                         |       |          |           |              |         | JMZ Tequesta   |                                |
|       |         |                         |       |          |           |              |         | Properties Inc |                                |
|       |         |                         |       |          |           |              |         | & Main Street  |                                |
|       | 4       | Paradise Park           | 2.21  | No       | Yes       | -            | -       | Village Inc    | Open space                     |
| ľ     |         | Point Drive Open Space/ |       |          |           |              |         |                |                                |
|       |         | Recreation Area (Banyan |       |          |           |              |         |                | Unknown Owner (Does not        |
|       | 5       | Tree)                   | 0.46  | No       | Yes       | -            | -       | -              | have PCN #)                    |
|       | 6       | Remembrance Park        | 1.76  | No       | Yes       | Yes          | -       | -              | Open space                     |
| ľ     |         |                         |       |          |           |              |         |                |                                |
|       |         |                         |       |          |           |              |         | TIITF Counties | In Martin County; Includes     |
|       | 7       | Tequesta Park           | 45    | Yes      | No        | -            | -       | (State of FL)  | several courts/fields, & trail |
| j     |         |                         |       |          |           |              |         | ,              | Within City Hall parcel;       |
|       |         |                         |       |          |           |              |         |                | Includes memorial, benches,    |
|       | 8       | Village Green Park      | 1.5   | No       | Yes       | Yes          | -       | -              | & open space                   |
|       |         |                         | 70.88 |          |           |              |         |                |                                |
| TOTAL | 8 Parks |                         | Acres | 2 Active | 6 Passive | 3            | 1       | 4              |                                |