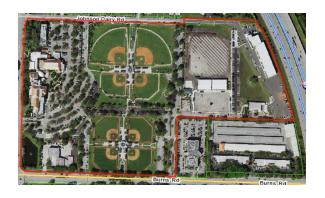

& Recreation & Public |
| 40,396     | 7,167.99            | 14.7                   | Village Hall                  | Works are housed on other sites     |





# Palm Beach Gardens City Hall

|            | Total<br>City | Parcel<br>Size | Sq Ft of<br>Building/ |                                                |
|------------|---------------|----------------|-----------------------|------------------------------------------------|
| Population | Acres         | (Acres)        | Facility              | Comments                                       |
|            |               |                | 30,785 of Only        | City Municipal Complex: includes police & fire |
| 57,704     | 35,257.6      | 54.5           | City Hall             | department, baseball fields, & park            |





## **Wellington Village Hall**

| Population | Total City<br>Acres | Parcel Size<br>(Acres) | Sq Ft of Building/Facility | Comments                              |
|------------|---------------------|------------------------|----------------------------|---------------------------------------|
|            |                     |                        |                            | Municipal Complex: includes a park, a |
|            |                     |                        | 48,730 of Only             | memorial, an amphitheater, aquatic    |
| 65,398     | 28,729.6            | 21.6                   | Village Hall               | center, rec center, & boat ramp       |





## Jupiter Town Hall

| Population | Total City<br>Acres | Parcel Size<br>(Acres) | Sq Ft of Building/Fa