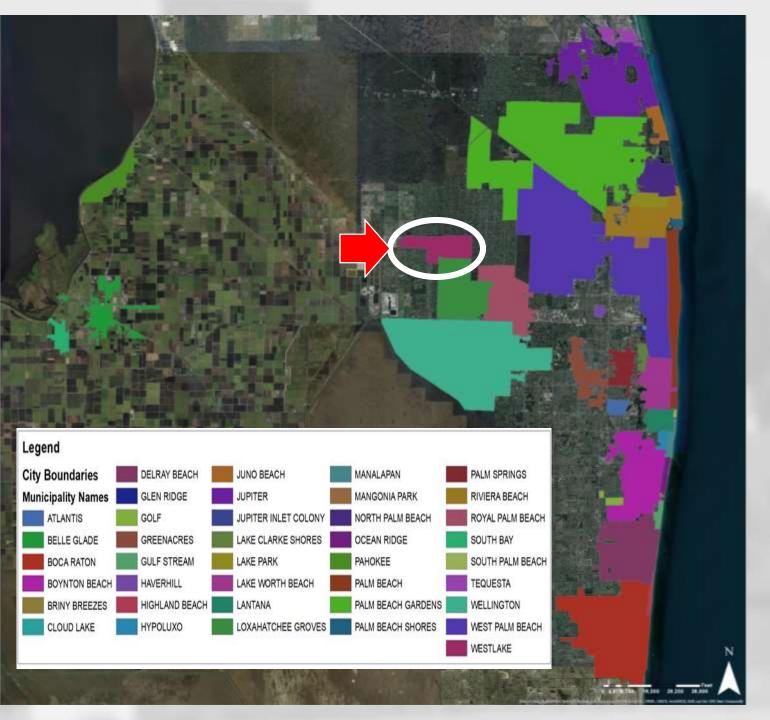

|    | Muni                            | icipality                              |                     |                                    | La              | and Ow       | ned by a    | Municipality        | (Acres         | s)                          |         |        | vned by a<br>(Acres) | Land Ov | vned by t<br>(Acres) | he County                 | Comments                                                                                                                                                                                                                                                                                                                                                                                                                                                                                                               |
|----|---------------------------------|----------------------------------------|---------------------|------------------------------------|-----------------|--------------|-------------|---------------------|----------------|-----------------------------|---------|--------|----------------------|---------|----------------------|---------------------------|------------------------------------------------------------------------------------------------------------------------------------------------------------------------------------------------------------------------------------------------------------------------------------------------------------------------------------------------------------------------------------------------------------------------------------------------------------------------------------------------------------------------|
|    | Name                            | Population                             | Total City<br>Acres | % Land<br>Owned by<br>Municipality | Total Acres     | Parks        | City Hall   | Community<br>Center | Water<br>Plant | Conservation / Preservation | Others  | Park   | Others               | Library | Park                 | Conservatio<br>n & Others |                                                                                                                                                                                                                                                                                                                                                                                                                                                                                                                        |
| #  |                                 | 16,091 (total population projection to |                     |                                    |                 |              |             |                     |                |                             |         | 50 *** |                      |         |                      |                           | *Proposed City Hall location **SID Land ***Community Park Pod C-4 ****Fitness Park *****Fire Station                                                                                                                                                                                                                                                                                                                                                                                                                   |
| 1  | Westlake                        | year 2038)<br>140                      | 4,142.0<br>39.6     | 0.1%<br>7%                         | 2.8<br>2.7      | 0            | 0.3         |                     |                | -                           | 2.4     | 39**** | 255.2**              | -       | -                    | 4.4*****                  | 33.2 acres of park land owned be<br>developers                                                                                                                                                                                                                                                                                                                                                                                                                                                                         |
| 3  | Cloud Lake<br>Golf              | 214                                    | 522.8               | 6%                                 | 29.6            | 9.4          | 5.7         |                     | 7.2            |                             | 7.2     | -      |                      | -       | -                    | 0.3                       |                                                                                                                                                                                                                                                                                                                                                                                                                                                                                                                        |
| 4  | Glen Ridge                      | 239                                    | 102.0               | 1%                                 | 1.1             | 0.3          | 0.7         |                     |                | -                           | 0.1     | -      | -                    | -       | -                    |                           | *a parcel (0.0389 acres) owned                                                                                                                                                                                                                                                                                                                                                                                                                                                                                         |
| 5  | Jupiter Inlet<br>Colony         | 453                                    | 121.0               | 2%                                 | 2.4             | 0.7          | 0.2         |                     |                |                             | 1.4*    |        | 1.5                  | -       |                      |                           | by the town in "Other" is in<br>Tequesta<br>**Jupiter Inlet District<br>*the Water Plant is located in th                                                                                                                                                                                                                                                                                                                                                                                                              |
| 6  | Manalapan                       | 467                                    | 673.0               | 1%                                 | 4.2             |              | 0.5         |                     | 1.8*           | 0.9                         | 1.0**   |        |                      | _       |                      |                           | town of Hypoluxo  **Town Library & a parcel  (0.1352 acres) owned by the town in "Other" is in  unincorporated PRC                                                                                                                                                                                                                                                                                                                                                                                                     |
|    |                                 |                                        |                     |                                    |                 |              |             |                     |                |                             |         |        |                      |         |                      |                           | A company called Briny Breezes<br>Inc. owns all 21 parcels (45<br>acres) of the town including the                                                                                                                                                                                                                                                                                                                                                                                                                     |
| 7  | Briny Breezes                   | 663                                    | 45.0                | 0.0%                               | 0.0             | -            | -           |                     |                | -                           | -       | -      | -                    | -       | -                    |                           | town hall & community center<br>*Includes fire/police station &                                                                                                                                                                                                                                                                                                                                                                                                                                                        |
| 8  | Gulf Stream                     | 876                                    | 550.0               | 3%                                 | 17.0            | -            | 2.1         |                     |                | 3.3                         | 11.7*   | -      | -                    | -       |                      |                           | water                                                                                                                                                                                                                                                                                                                                                                                                                                                                                                                  |
| 9  | Palm Beach<br>Shores            | 1,261                                  | 272.0               | 5%                                 | 14.3            | 6.0          | 8.3*        |                     |                |                             |         |        |                      | -       |                      |                           | *PCN # of parcel also attached t<br>other parcels of parks & a beach                                                                                                                                                                                                                                                                                                                                                                                                                                                   |
| 10 | South Palm Beach                | 1,673                                  | 75.0                | 1%                                 | 0.9             |              | 0.9         |                     |                |                             | -       |        |                      |         |                      |                           |                                                                                                                                                                                                                                                                                                                                                                                                                                                                                                                        |
| 11 | Ocean Ridge                     | 1,969                                  | 622.0               | 3%                                 | 18.1            | 0.5          | 2.7         | -                   |                | 14.5                        | 0.5     | -      | -                    | -       | 9.7                  | 34.3                      | *Fire/police station in                                                                                                                                                                                                                                                                                                                                                                                                                                                                                                |
| 12 | Mangonia Park<br>Haverhill      | 2,025<br>2,191                         | 485.0<br>400.0      | 2%<br>0.5%                         | 10.7<br>2.1     | 6.2          | 1.4<br>2.1* | 0.9*                | 0.5            |                             | 1.8     | -      |                      | -       | 23.2                 |                           | Community Center *Includes a park *Owned by Lake Worth Drianag                                                                                                                                                                                                                                                                                                                                                                                                                                                         |
|    | Atlantis                        | 2,240                                  | 916.0               | 3%                                 | 24.8            | 2.7          | 0.8         | -                   | 1.2            |                             | 20.0    |        | 7.7*                 | -       |                      | 0.8**                     | District **A fire/polic station                                                                                                                                                                                                                                                                                                                                                                                                                                                                                        |
|    | Hypoluxo<br>Loxahatchee         | 2,772                                  |                     |                                    | 1.6             | 0.4          | 1.2         | -                   |                | -                           |         | -      | -                    | -       |                      | 99.1                      | *Fire/police station                                                                                                                                                                                                                                                                                                                                                                                                                                                                                                   |
| 16 | Groves                          | 3,566                                  | 7,949.0             | 0.04%                              | 3.5             | -            | 1.3         | -                   |                | -                           | 2.2     | -      | -                    | -       | 28.8                 | 3.3*                      | *Includes fire/police station, 2                                                                                                                                                                                                                                                                                                                                                                                                                                                                                       |
| 17 | Juno Beach                      | 3,617                                  | 1,348.0             | 2%                                 | 33.3            | 19.0         | 1.8         |                     |                |                             | 12.5    | -      | -                    | 17.3    | 23.5                 | 209.7*                    | conservation parks, & other<br>conserved/beach lands                                                                                                                                                                                                                                                                                                                                                                                                                                                                   |
| 18 | Lake Clarke<br>Shores           | 3,629                                  | 667.0               | 2%                                 | 12.8            | 5.9          | 3.0*        |                     |                |                             | 3.9     |        |                      |         |                      |                           | *Incides fire/police station &<br>park                                                                                                                                                                                                                                                                                                                                                                                                                                                                                 |
| 19 | Highland Beach                  | 3,800                                  | 418.0               | 1.1%                               | 4.7             |              | 4.7*        |                     |                |                             | -       |        |                      | -       | 5.0                  | 19.7**                    | *Municipal Complex  **Only conservation  *Includes police and fire departments                                                                                                                                                                                                                                                                                                                                                                                                                                         |
| 20 | South Bay                       | 5,200                                  | 1,715.2             | 2%                                 | 28.2            | 24.7         | 2.1*        |                     |                |                             | 1.4     |        |                      | 0.6     | 35**                 |                           | **RV Campground with<br>Clubhouse<br>*There is a Community Center i<br>1 of the park parcels                                                                                                                                                                                                                                                                                                                                                                                                                           |
|    | Tequesta<br>Pahokee             | 6,138<br>6,315                         | 1,164.8<br>3,545.6  | 3%<br>0.8%                         | 36.4<br>27.9    | 5.7*<br>19.0 | 4.5<br>0.22 | *                   | 4.9            |                             | 21.2    |        |                      | 1.1     | 6.2                  |                           | **The City Hall parcel includes a<br>park (1.5 acres)                                                                                                                                                                                                                                                                                                                                                                                                                                                                  |
| 22 | ranokee                         | 0,313                                  | 3,343.0             | 0.8%                               | 27.5            | 19.0         | 0.22        |                     |                |                             |         |        |                      | 0.7     |                      |                           | *City Hall parcel includes sheriff<br>office & public library (not                                                                                                                                                                                                                                                                                                                                                                                                                                                     |
| 23 | Lake Park                       | 8,556                                  | 1,395.2             | 5%                                 | 63.0            | 19.3         | 3.3*        | -                   |                | -                           | 40.4    | -      | -                    | -       | -                    | 70.6                      | *City Hall parcel includes 1,700                                                                                                                                                                                                                                                                                                                                                                                                                                                                                       |
| 24 | Palm Beach                      | 8,816                                  | 2,675.2             | 1.4%                               | 38.3            | 31.6         | 0.8*        | -                   |                |                             | 5.9**   |        |                      |         | 4.9                  |                           | sq. ft. Community Center in<br>Seaview Avenue Park<br>**Municipal Docks                                                                                                                                                                                                                                                                                                                                                                                                                                                |
| 25 | Lantana                         | 12,581                                 | 1,465.6             | 2%                                 | 30.7            | 11.6         | 8.9*        | 2.9                 |                |                             | 7.3**   |        |                      |         |                      |                           | *City Hall acreage includes Polic<br>Dept., Library, and Water Plant<br>(Water Plant on separate site,<br>same PCN). **Municipal Beach                                                                                                                                                                                                                                                                                                                                                                                 |
| 23 | Lantana                         | 12,561                                 | 1,403.0             | 270                                | 30.7            | 11.0         | 8.3         | 2.3                 |                |                             | 7.5     |        |                      |         |                      |                           | *City hall parcel includes a librar<br>(not County owned)<br>**Includes fire/police station,                                                                                                                                                                                                                                                                                                                                                                                                                           |
| 26 | North Palm Beach                | 13,127                                 | 2,297.6             | 9%                                 | 202.1           | 35.7         | 2.8*        | 12.7                |                |                             | 163.5** |        |                      |         |                      |                           | North Palm Public Library, roads<br>warehouse, Country Club, &<br>parking lot                                                                                                                                                                                                                                                                                                                                                                                                                                          |
| 27 | Belle Glade                     | 20,134                                 | 3,596.8             | 0.8%                               | 27.1            | 13.7         | 5.3         | 8.1                 |                | -                           | -       |        |                      | 4.3     | 59.8                 | -                         |                                                                                                                                                                                                                                                                                                                                                                                                                                                                                                                        |
| 28 | Palm Springs                    | 25,216                                 | 2,112.0             | 2%                                 | 31.9            | 12.4         | 19.5*       |                     |                |                             |         |        |                      |         |                      |                           | *Includes Village Hall, Recreatio<br>Center, Ball Fields, Sports Court:<br>Playground, Pavilion, Splash Pad<br>Indoor Rental Space                                                                                                                                                                                                                                                                                                                                                                                     |
|    |                                 |                                        |                     |                                    |                 |              |             |                     |                |                             |         |        | 105                  |         |                      | 39,044                    | *Includes beach recreational complex, aquatic complex, aquatic complex, & marina/park **1 rec center across the street from the city hall & a senior community center (0.852 acres) **2 parcels (2.91 acres) are in unincorportated PBC, fire/polic station, vacant, parking, marina roadways, lumber yard, & other governmental facilities ****Onwed by Riviera Beach Utility Special District (13.9 acre including a 4.2 acre Water Plant & Port of Palm Beach District (171.5 acres) ****3_67 acres is conservation |
|    | Riviera Beach  Lake Worth Beach | 35,463<br>38,526                       |                     | 3%                                 | 158.2<br>417.7* | 63.8*        | 12.0        | 20.5**              | 26.0           | ) 11.5                      | 61.8*** | -      | 185.4****            | -       |                      | 28.0*****                 | & 13.68 acres of beach  *Lake Worth Beach CRA owns 5.5 acres  **Comprised of Beach/Casino Complex, Lake Worth Public Library (not county owned), roadways, commercial lots, waterways, & vacant lots                                                                                                                                                                                                                                                                                                                   |