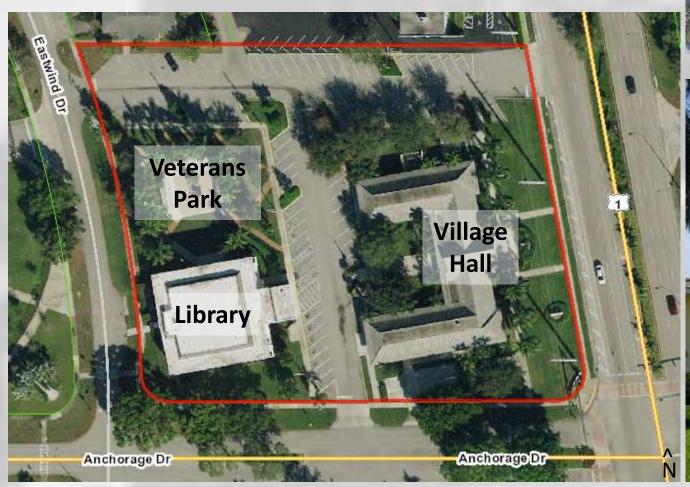

|    | Muni                            | icipality                              |                     |                                    | La              | and Ow       | ned by a    | Municipality        | (Acres         | s)                          |         |        | vned by a<br>(Acres) | Land Ov | vned by t<br>(Acres) | he County                 | Comments                                                                                                                                                                                                                                                                                                                                                                                                                                                                                                               |
|----|---------------------------------|----------------------------------------|---------------------|------------------------------------|-----------------|--------------|-------------|---------------------|----------------|-----------------------------|---------|--------|----------------------|---------|----------------------|---------------------------|------------------------------------------------------------------------------------------------------------------------------------------------------------------------------------------------------------------------------------------------------------------------------------------------------------------------------------------------------------------------------------------------------------------------------------------------------------------------------------------------------------------------|
|    | Name                            | Population                             | Total City<br>Acres | % Land<br>Owned by<br>Municipality | Total Acres     | Parks        | City Hall   | Community<br>Center | Water<br>Plant | Conservation / Preservation | Others  | Park   | Others               | Library | Park                 | Conservatio<br>n & Others |                                                                                                                                                                                                                                                                                                                                                                                                                                                                                                                        |
| #  |                                 | 16,091 (total population projection to |                     |                                    |                 |              |             |                     |                |                             |         | 50 *** |                      |         |                      |                           | *Proposed City Hall location **SID Land ***Community Park Pod C-4 ****Fitness Park *****Fire Station                                                                                                                                                                                                                                                                                                                                                                                                                   |
| 1  | Westlake                        | year 2038)<br>140                      | 4,142.0<br>39.6     | 0.1%<br>7%                         | 2.8<br>2.7      | 0            | 0.3         |                     |                | -                           | 2.4     | 39**** | 255.2**              | -       | -                    | 4.4*****                  | 33.2 acres of park land owned be<br>developers                                                                                                                                                                                                                                                                                                                                                                                                                                                                         |
| 3  | Cloud Lake<br>Golf              | 214                                    | 522.8               | 6%                                 | 29.6            | 9.4          | 5.7         |                     | 7.2            |                             | 7.2     | -      |                      | -       | -                    | 0.3                       |                                                                                                                                                                                                                                                                                                                                                                                                                                                                                                                        |
| 4  | Glen Ridge                      | 239                                    | 102.0               | 1%                                 | 1.1             | 0.3          | 0.7         |                     |                | -                           | 0.1     | -      | -                    | -       | -                    |                           | *a parcel (0.0389 acres) owned                                                                                                                                                                                                                                                                                                                                                                                                                                                                                         |
| 5  | Jupiter Inlet<br>Colony         | 453                                    | 121.0               | 2%                                 | 2.4             | 0.7          | 0.2         |                     |                |                             | 1.4*    |        | 1.5                  | -       |                      |                           | by the town in "Other" is in<br>Tequesta<br>**Jupiter Inlet District<br>*the Water Plant is located in th                                                                                                                                                                                                                                                                                                                                                                                                              |
| 6  | Manalapan                       | 467                                    | 673.0               | 1%                                 | 4.2             |              | 0.5         |                     | 1.8*           | 0.9                         | 1.0**   |        |                      | _       |                      |                           | town of Hypoluxo  **Town Library & a parcel  (0.1352 acres) owned by the town in "Other" is in  unincorporated PRC                                                                                                                                                                                                                                                                                                                                                                                                     |
|    |                                 |                                        |                     |                                    |                 |              |             |                     |                |                             |         |        |                      |         |                      |                           | A company called Briny Breezes<br>Inc. owns all 21 parcels (45<br>acres) of the town including the                                                                                                                                                                                                                                                                                                                                                                                                                     |
| 7  | Briny Breezes                   | 663                                    | 45.0                | 0.0%                               | 0.0             | -            | -           |                     |                | -                           | -       | -      | -                    | -       | -                    |                           | town hall & community center<br>*Includes fire/police station &                                                                                                                                                                                                                                                                                                                                                                                                                                                        |
| 8  | Gulf Stream                     | 876                                    | 550.0               | 3%                                 | 17.0            | -            | 2.1         |                     |                | 3.3                         | 11.7*   | -      | -                    | -       |                      |                           | water                                                                                                                                                                                                                                                                                                                                                                                                                                                                                                                  |
| 9  | Palm Beach<br>Shores            | 1,261                                  | 272.0               | 5%                                 | 14.3            | 6.0          | 8.3*        |                     |                |                             |         |        |                      | -       |                      |                           | *PCN # of parcel also attached t<br>other parcels of parks & a beach                                                                                                                                                                                                                                                                                                                                                                                                                                                   |
| 10 | South Palm Beach                | 1,673                                  | 75.0                | 1%                                 | 0.9             |              | 0.9         |                     |                |                             | -       |        |                      |         |                      |                           |                                                                                                                                                                                                                                                                                                                                                                                                                                                                                                                        |
| 11 | Ocean Ridge                     | 1,969                                  | 622.0               | 3%                                 | 18.1            | 0.5          | 2.7         | -                   |                | 14.5                        | 0.5     | -      | -                    | -       | 9.7                  | 34.3                      | *Fire/police station in                                                                                                                                                                                                                                                                                                                                                                                                                                                                                                |
| 12 | Mangonia Park<br>Haverhill      | 2,025<br>2,191                         | 485.0<br>400.0      | 2%<br>0.5%                         | 10.7<br>2.1     | 6.2          | 1.4<br>2.1* | 0.9*                | 0.5            |                             | 1.8     | -      |                      | -       | 23.2                 |                           | Community Center *Includes a park *Owned by Lake Worth Drianag                                                                                                                                                                                                                                                                                                                                                                                                                                                         |
|    | Atlantis                        | 2,240                                  | 916.0               | 3%                                 | 24.8            | 2.7          | 0.8         | -                   | 1.2            |                             | 20.0    |        | 7.7*                 | -       |                      | 0.8**                     | District **A fire/polic station                                                                                                                                                                                                                                                                                                                                                                                                                                                                                        |
|    | Hypoluxo<br>Loxahatchee         | 2,772                                  |                     |                                    | 1.6             | 0.4          | 1.2         | -                   |                | -                           |         | -      | -                    | -       |                      | 99.1                      | *Fire/police station                                                                                                                                                                                                                                                                                                                                                                                                                                                                                                   |
| 16 | Groves                          | 3,566                                  | 7,949.0             | 0.04%                              | 3.5             | -            | 1.3         | -                   |                | -                           | 2.2     | -      | -                    | -       | 28.8                 | 3.3*                      | *Includes fire/police station, 2                                                                                                                                                                                                                                                                                                                                                                                                                                                                                       |
| 17 | Juno Beach                      | 3,617                                  | 1,348.0             | 2%                                 | 33.3            | 19.0         | 1.8         |                     |                |                             | 12.5    | -      | -                    | 17.3    | 23.5                 | 209.7*                    | conservation parks, & other<br>conserved/beach lands                                                                                                                                                                                                                                                                                                                                                                                                                                                                   |
| 18 | Lake Clarke<br>Shores           | 3,629                                  | 667.0               | 2%                                 | 12.8            | 5.9          | 3.0*        |                     |                |                             | 3.9     |        |                      |         |                      |                           | *Incides fire/police station &<br>park                                                                                                                                                                                                                                                                                                                                                                                                                                                                                 |
| 19 | Highland Beach                  | 3,800                                  | 418.0               | 1.1%                               | 4.7             |              | 4.7*        |                     |                |                             | -       |        |                      | -       | 5.0                  | 19.7**                    | *Municipal Complex  **Only conservation  *Includes police and fire departments                                                                                                                                                                                                                                                                                                                                                                                                                                         |
| 20 | South Bay                       | 5,200                                  | 1,715.2             | 2%                                 | 28.2            | 24.7         | 2.1*        |                     |                |                             | 1.4     |        |                      | 0.6     | 35**                 |                           | **RV Campground with<br>Clubhouse<br>*There is a Community Center i<br>1 of the park parcels                                                                                                                                                                                                                                                                                                                                                                                                                           |
|    | Tequesta<br>Pahokee             | 6,138<br>6,315                         | 1,164.8<br>3,545.6  | 3%<br>0.8%                         | 36.4<br>27.9    | 5.7*<br>19.0 | 4.5<br>0.22 | *                   | 4.9            |                             | 21.2    |        |                      | 1.1     | 6.2                  |                           | **The City Hall parcel includes a<br>park (1.5 acres)                                                                                                                                                                                                                                                                                                                                                                                                                                                                  |
| 22 | ranokee                         | 0,313                                  | 3,343.0             | 0.8%                               | 27.5            | 19.0         | 0.22        |                     |                |                             |         |        |                      | 0.7     |                      |                           | *City Hall parcel includes sheriff<br>office & public library (not                                                                                                                                                                                                                                                                                                                                                                                                                                                     |
| 23 | Lake Park                       | 8,556                                  | 1,395.2             | 5%                                 | 63.0            | 19.3         | 3.3*        | -                   |                | -                           | 40.4    | -      | -                    | -       | -                    | 70.6                      | *City Hall parcel includes 1,700                                                                                                                                                                                                                                                                                                                                                                                                                                                                                       |
| 24 | Palm Beach                      | 8,816                                  | 2,675.2             | 1.4%                               | 38.3            | 31.6         | 0.8*        | -                   |                |                             | 5.9**   |        |                      |         | 4.9                  |                           | sq. ft. Community Center in<br>Seaview Avenue Park<br>**Municipal Docks                                                                                                                                                                                                                                                                                                                                                                                                                                                |
| 25 | Lantana                         | 12,581                                 | 1,465.6             | 2%                                 | 30.7            | 11.6         | 8.9*        | 2.9                 |                |                             | 7.3**   |        |                      |         |                      |                           | *City Hall acreage includes Polic<br>Dept., Library, and Water Plant<br>(Water Plant on separate site,<br>same PCN). **Municipal Beach                                                                                                                                                                                                                                                                                                                                                                                 |
| 23 | Lantana                         | 12,561                                 | 1,403.0             | 270                                | 30.7            | 11.0         | 8.3         | 2.3                 |                |                             | 7.5     |        |                      |         |                      |                           | *City hall parcel includes a librar<br>(not County owned)<br>**Includes fire/police station,                                                                                                                                                                                                                                                                                                                                                                                                                           |
| 26 | North Palm Beach                | 13,127                                 | 2,297.6             | 9%                                 | 202.1           | 35.7         | 2.8*        | 12.7                |                |                             | 163.5** |        |                      |         |                      |                           | North Palm Public Library, roads<br>warehouse, Country Club, &<br>parking lot                                                                                                                                                                                                                                                                                                                                                                                                                                          |
| 27 | Belle Glade                     | 20,134                                 | 3,596.8             | 0.8%                               | 27.1            | 13.7         | 5.3         | 8.1                 |                | -                           | -       |        |                      | 4.3     | 59.8                 | -                         |                                                                                                                                                                                                                                                                                                                                                                                                                                                                                                                        |
| 28 | Palm Springs                    | 25,216                                 | 2,112.0             | 2%                                 | 31.9            | 12.4         | 19.5*       |                     |                |                             |         |        |                      |         |                      |                           | *Includes Village Hall, Recreatio<br>Center, Ball Fields, Sports Court:<br>Playground, Pavilion, Splash Pad<br>Indoor Rental Space                                                                                                                                                                                                                                                                                                                                                                                     |
|    |                                 |                                        |                     |                                    |                 |              |             |                     |                |                             |         |        | 105                  |         |                      | 39,044                    | *Includes beach recreational complex, aquatic complex, aquatic complex, & marina/park **1 rec center across the street from the city hall & a senior community center (0.852 acres) **2 parcels (2.91 acres) are in unincorportated PBC, fire/polic station, vacant, parking, marina roadways, lumber yard, & other governmental facilities ****Onwed by Riviera Beach Utility Special District (13.9 acre including a 4.2 acre Water Plant & Port of Palm Beach District (171.5 acres) ****3_67 acres is conservation |
|    | Riviera Beach  Lake Worth Beach | 35,463<br>38,526                       |                     | 3%                                 | 158.2<br>417.7* | 63.8*        | 12.0        | 20.5**              | 26.0           | ) 11.5                      | 61.8*** | -      | 185.4****            | -       |                      | 28.0*****                 | & 13.68 acres of beach  *Lake Worth Beach CRA owns 5.5 acres  **Comprised of Beach/Casino Complex, Lake Worth Public Library (not county owned), roadways, commercial lots, waterways, & vacant lots                                                                                                                                                                                                                                                                                                                   |