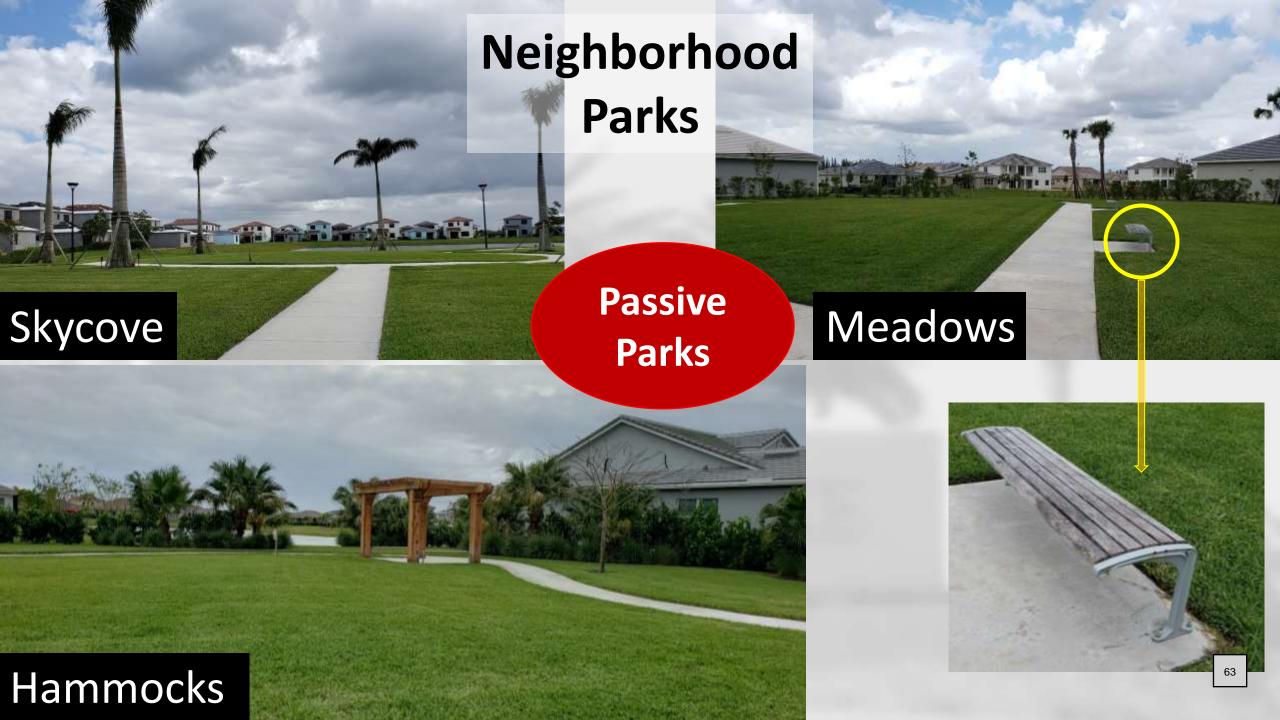

TABLE 2. CITY OF WESTLAKE 4/8/2021

| _     |          |               |                       |       | Park     | Туре       | Park La      | and Own |            |                            |
|-------|----------|---------------|-----------------------|-------|----------|------------|--------------|---------|------------|----------------------------|
|       |          |               |                       |       |          |            |              |         | District & |                            |
|       | #        |               | Name                  | Acres | Active   | Passive    | Municipality | County  | Others     | Comments                   |
|       |          | Hammocks      | Phase 1               | 1.58  | No       | Yes        | -            | -       | Minto      | Walkway & benches          |
|       | 1        | (POD Q)       | Phase 2               | 0.44  | No       | Yes        | -            | -       | Minto      | Walkway & benches          |
|       |          | Meadows       | Phase 1               | 1.65  | No       | Yes        | -            | -       | Minto      | Walkway & benches          |
|       | 2        | (POD R)       | Phase 2               | 0.69  | No       | Yes        | -            | -       | Minto      | Walkway & benches          |
|       |          |               | POD M (Phase 1A & 1B) | 1.74  | No       | Yes        | -            | -       | Label      | Walkway & benches          |
|       | 3        | Sky Cove      | POD N (Phase 1A & 1B) | 1.56  | No       | Yes        | -            | -       | Label      |                            |
|       |          |               |                       |       |          |            |              |         |            | Recreation Center          |
|       |          |               |                       |       |          |            |              |         | Cotleur &  | (swimming pool, tennis     |
|       |          |               | Phase 1               | 6.66  | Yes      | No         | =            | -       | Hearing    | courts, etc.)              |
|       |          | Cresswind     |                       |       |          |            |              |         | Cotleur &  |                            |
|       | 4        | (POD P)       | Phase 2               | 0.56  | No       | Yes        | -            | -       | Hearing    | Walkway & benches          |
|       |          | Groves        | Phase 1               | 1.65  | No       | Yes        | -            | -       | Minto      | Walkway & benches          |
|       | 5        | (POD O)       | Phase 2               | 0.63  | No       | Yes        | =            | -       | Minto      | Walkway & benches          |
|       |          |               |                       |       |          |            |              |         |            |                            |
|       | 6        | Estates (POD  | ) T)                  | 0.66  | No       | Yes        | -            | -       | Minto      | 2 benches facing lake      |
|       |          |               |                       |       |          |            |              |         |            |                            |
|       | 7        | Crossings (Po | ,                     | 1.74  |          | Yes        | -            | -       | Minto      | Walkway & benches          |
|       |          |               | Phase 1               | 1.79  | No       | Yes        | -            | -       | Minto      | Walkway & benches          |
|       | 8        | (POD S)       | Phase 2               | TBD   | -        | -          | -            | -       | -          |                            |
|       |          |               |                       |       |          |            |              |         |            | Swimming pool (water       |
|       |          |               |                       |       |          |            |              |         |            | park), pavilions,          |
|       |          |               |                       |       |          |            |              |         |            | amphitheatre, & bmx        |
|       |          |               | Phase 1               | 10.71 | Yes      | No         | -            | -       | Minto      | course                     |
|       |          | Adventure     |                       |       |          |            |              |         |            | TBasketball courts & other |
|       | 9        | Park (PC-1)   | Phase 2               | 4.17  | Yes      | No         | -            | -       | Minto      | amenities                  |
|       | 10       |               | mmunity Park          | 50.00 |          | No         | -            | -       | SID        | Not built yet              |
|       | 11       | Westlake Do   | g Park                | 1.16  | No       | Yes        | -            | -       | Minto      | Walkway & benches          |
|       |          |               |                       |       |          |            |              |         |            |                            |
|       |          |               |                       |       |          |            |              |         |            | Developers will construct, |
|       | 12       | Westlake Fit  | ness Park             | 39.00 | Yes      | No         | -            | -       | SID        | then turn into SID         |
|       |          |               |                       | 126.4 |          |            |              |         |            |                            |
| TOTAL | 18 Parks |               |                       | Acres | 5 Active | 13 Passive | 0            | 0       |            |                            |

<sup>1</sup> As presented in the above table, the city has a total of 14 parks. With regard to landownership, 12 park lands are owned by developers (Minto, Cotleur & Hearing, & Label) and two are owned by SID.

<sup>2</sup> The following parks Westlake Community Park, Westlake Fitness Park, and Phase 2 of the Westlake Adventure Park, are not built yet.

| _     |         |                         |       | Park     | Type      | Park L       | and Owr | nership        |                                |
|-------|---------|-------------------------|-------|----------|-----------|--------------|---------|----------------|--------------------------------|
|       |         |                         |       |          |           |              |         | District &     |                                |
|       | #       | Name                    | Acres | Active   | Passive   | Municipality | County  | Others         | Comments                       |
|       |         |                         |       |          |           |              |         |                | Same parcel as Community       |
|       |         |                         |       |          |           |              |         |                | Center; Includes a Skate Park  |
|       |         |                         |       |          |           |              |         |                | playground, courts, tables,    |
|       | 1       | Constitution Park       | 3.24  | Yes      | No        | Yes          | -       | -              | trails, & restrooms            |
|       |         |                         |       |          |           |              |         | & TIITF        |                                |
|       |         |                         |       |          |           |              |         | Counties       | Includes beach access &        |
|       | 2       | Coral Cove Park         | 9.59  | No       | Yes       | -            | Yes     | (State of FL)  | restrooms                      |
|       |         |                         |       |          |           |              |         | Florida East   |                                |
|       |         |                         |       |          |           |              |         | Coast Railway  |                                |
|       | 3       | Linear Park             | 7.12  | No       | Yes       | -            | -       | LLC            | Includes benches               |
|       |         |                         |       |          |           |              |         |                |                                |
|       |         |                         |       |          |           |              |         |                |                                |
|       |         |                         |       |          |           |              |         | JMZ Tequesta   |                                |
|       |         |                         |       |          |           |              |         | Properties Inc |                                |
|       |         |                         |       |          |           |              |         | & Main Street  |                                |
|       | 4       | Paradise Park           | 2.21  | No       | Yes       | -            | -       | Village Inc    | Open space                     |
| ľ     |         | Point Drive Open Space/ |       |          |           |              |         |                |                                |
|       |         | Recreation Area (Banyan |       |          |           |              |         |                | Unknown Owner (Does not        |
|       | 5       | Tree)                   | 0.46  | No       | Yes       | -            | -       | -              | have PCN #)                    |
|       | 6       | Remembrance Park        | 1.76  | No       | Yes       | Yes          | -       | -              | Open space                     |
| ľ     |         |                         |       |          |           |              |         |                |                                |
|       |         |                         |       |          |           |              |         | TIITF Counties | In Martin County; Includes     |
|       | 7       | Tequesta Park           | 45    | Yes      | No        | -            | -       | (State of FL)  | several courts/fields, & trail |
| j     |         |                         |       |          |           |              |         | ,              | Within City Hall parcel;       |
|       |         |                         |       |          |           |              |         |                | Includes memorial, benches,    |
|       | 8       | Village Green Park      | 1.5   | No       | Yes       | Yes          | -       | -              | & open space                   |
|       |         |                         | 70.88 |          |           |              |         |                |                                |
| TOTAL | 8 Parks |                         | Acres | 2 Active | 6 Passive | 3            | 1       | 4              |                                |