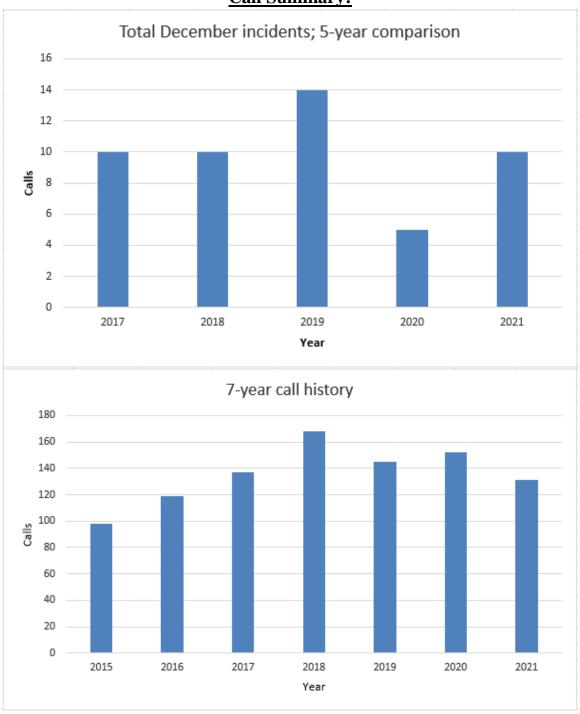

| 3       | 2        | 1           | 1       | 1        | 10    |

<sup>\* 70%</sup> of fire calls came in during prime working hours.

|     |     |     | Day of | Week: |     |     |       |
|-----|-----|-----|--------|-------|-----|-----|-------|
| Sun | Mon | Tue | Wed    | Thu   | Fri | Sat | Total |
| 0   | 0   | 2   | 2      | 4     | 1   | 1   | 10    |

<sup>\* 90%</sup> of fire calls came in during Monday-Friday work week.

| Respon                | se Area: |
|-----------------------|----------|
| Aldermanic District 1 | 2        |
| Aldermanic District 2 | 0        |
| Aldermanic District 3 | 1        |
| Aldermanic District 4 | 1        |
| Aldermanic District 5 | 3        |
| Aldermanic District 6 | 2        |
| Mutual Aid            | 1        |

### **Call Summary:**



### **Department Information:**

Finalized Lexipol agreement which will formalize the process for a much needed overhaul of fire department policies and procedures.

Met with Cedar Corp to provide input on Fire Department building needs as of today and based on future growth.

### **Staffing:**

There is 1 firefighter out on medical leave with non-work related injuries.

The following firefighters were recognize for milestone anniversaries (Years of Service):

- Paul Beder 30 years (now retired)
- Mike Beer -25 years
- Brad Schouten 25 years
- Nate Schears 5 years
- Rick Searvogel 5 years

### **Inspections:**

Fire inspections for the second half of the year been completed. Follow-ups are currently being worked through.

### **Training:**

December training consisted of annual SCBA mask