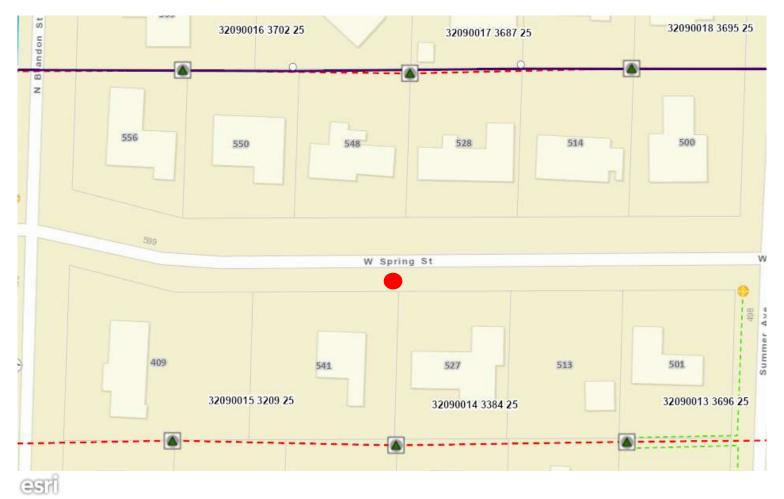

| VVIS                                                      | CONSIN                                   |              |                           |                           |
|-----------------------------------------------------------|------------------------------------------|--------------|---------------------------|---------------------------|
| MEETING DATE:                                             | 8/10/21                                  | TITLE:       | Street light Conce<br>St. | rn 500 Block of W. Spring |
| AGENDA SECTION:                                           | Consideration-Action                     |              |                           |                           |
| PRESENTER:                                                | Jeff Daane Director of Public Works      |              |                           |                           |
|                                                           |                                          |              |                           |                           |
| DEPARMTENT GOA                                            | AL(S) SUPPORTED (if applicable)          | FISCAL IMP   | ACT                       |                           |
| Safe Community                                            |                                          | \$3139.20 ar | nd yearly rates           |                           |
| There are currently st<br>Summer Ave.<br>STAFF RECOMENDAT | reet lights at the intersection of Brand | on St. and W | . Spring also the inte    | rsection of W. Spring and |
| ATTACHMENTS: Quote to install stree                       | t light from Waupun Utilities            |              |                           |                           |
| MOTIONS FOR COI                                           | NSIDERATION:                             |              |                           |                           |
|                                                           |                                          |              |                           |                           |

Sincerely,

Steve Brooks General Manager

The proposed new street light is indicated with a red dot in the terrace between 541 and 527 W. Spring St.

MEETING DATE: 8/10/21 TITLE: Claggett Avenue-Storm Sewer Capacity