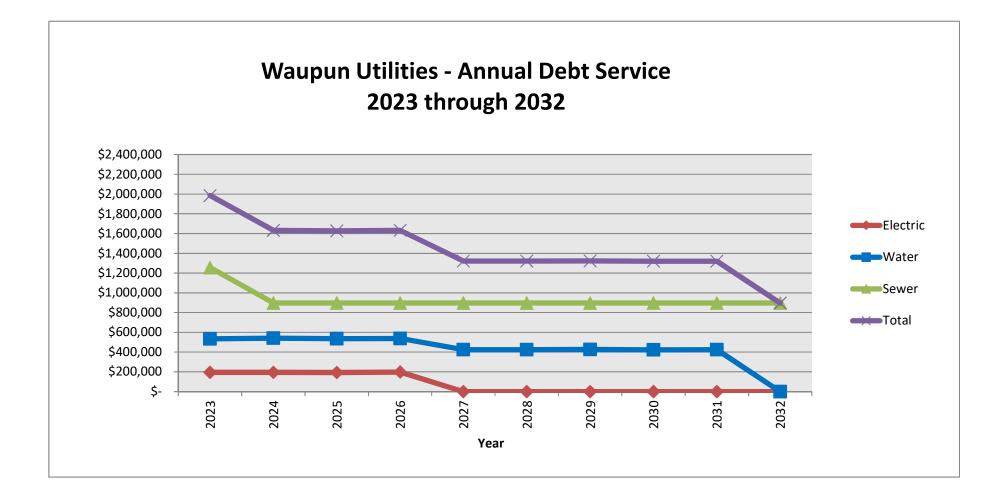

Finance Director Stanek presented a review of the 2023 draft budget summary for each utility. The overall 2023 budget decreased \$10.8 million or 35.1% over 2022 budget figures, largely due to the wastewater ABNR upgrade construction nearing completion in 2023 and no scheduled street reconstruction projects planned for the year. Major capital expenditure in the 2023 budget are remaining construction costs associated with the WWTP upgrade of \$3,906,100. These costs will be funded from grant proceeds with project completion scheduled for 2023 with commercial operation in early 2024. The budget summary also included an overview of the sources and uses of funds for each utility including; revenues forecasted conservatively based upon historical data, operation and maintenance expense changes, COLA wage adjustments, health insurance cost increases, and additional cyber security services. Staff will work on preparing the final budget and will look for approval at the November 2022 meeting. Finance Director Stanek invited commissioners to reach out with any questions or concerns they have before final budget presentation next month.