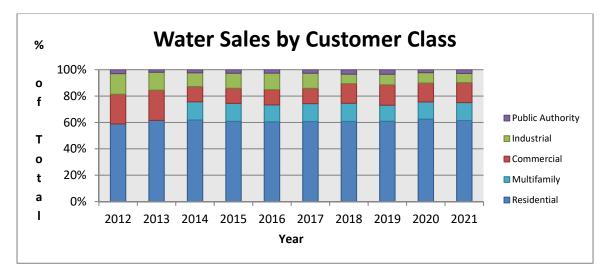

Forecasted 2023 sales are 0.02% higher than actual 2021 sales based on historical trends and year-to-date July 2022 sales. Forecasted 2023 sales are 34.0% lower than peak sales in 1998.

The following graph presents annual sales by customer class for 2011 through 2021, as well as forecasted 2023 sales. Residential sales have decreased consistently since 1998 due to conservation. Forecasted 2023 residential sales are 2.18% lower than actual 2021 sales.

2023 Water Budget - Supplemental Schedules MANAGEMENT INFORMATION



The usage history graph also shows industrial sales are more volatile and less predictable. In 2014, the multifamily residential class was created resulting in a decrease in commercial sales.

The following graph presents a history of customer numbers by customer class.





The following graph presents a history of water sales by customer class.

The previous graphs illustrate differences between the makeup of total customer numbers and sales by customer class. The residential, multifamily and commercial classes contain on average 99% of total customers and account for 87% of total sales, from 2012 through 2021. The industrial and public authority classes contain on average 1% of total customers but account for 13% of total sales, from 2012 through 2021.

#### HISTORICAL EXPENSES

Attachment WS-4 presents actual operating expenses from 2012 through 2021. This schedule provides historical trends for each operation and maintenance expense, providing a sound basis for our forecast when specific information is not present.

**Waupun Utilities** 2023 Budget - Wa