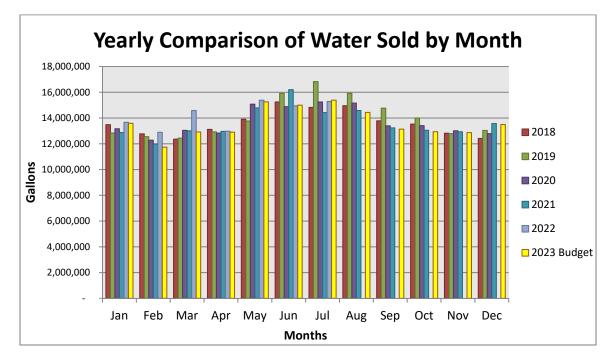

Finance Director Stanek presented a review of the 2023 draft budget summary for each utility. The overall 2023 budget decreased \$10.8 million or 35.1% over 2022 budget figures, largely due to the wastewater ABNR upgrade construction nearing completion in 2023 and no scheduled street reconstruction projects planned for the year. Major capital expenditure in the 2023 budget are remaining construction costs associated with the WWTP upgrade of \$3,906,100. These costs will be funded from grant proceeds with project completion scheduled for 2023 with commercial operation in early 2024. The budget summary also included an overview of the sources and uses of funds for each utility including; revenues forecasted conservatively based upon historical data, operation and maintenance expense changes, COLA wage adjustments, health insurance cost increases, and additional cyber security services. Staff will work on preparing the final budget and will look for approval at the November 2022 meeting. Finance Director Stanek invited commissioners to reach out with any questions or concerns they have before final budget presentation next month.