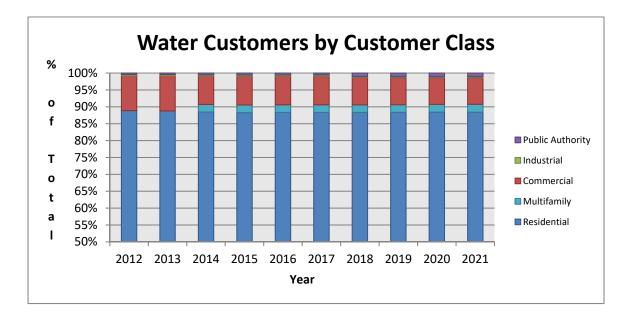

. Forecasted 2023 sales are 0.02% higher than actual 2021 sales based on historical trends and year-to-date July 2022 sales. Forecasted 2023 sales are 34.0% lower than peak sales in 1998.

The following graph presents annual sales by customer class for 2011 through 2021, as well as forecasted 2023 sales. Residential sales have decreased consistently since 1998 due to conservation. Forecasted 2023 residential sales are 2.18% lower than actual 2021 sales.

2023 Water Budget - Supplemental Schedules MANAGEMENT INFORMATION



The usage history graph also shows industrial sales are more volatile and less predictable. In 2014, the multifamily residential class was created resulting in a decrease in commercial sales.

The following graph presents a history of customer numbers by customer class.





The following graph presents a history of water sales by customer class.

The previous graphs illustrate differences between the makeup of total customer numbers and sales by customer class. The residential, multifamily and commercial classes contain on average 99% of total customers and account for 87% of total sales, from 2012 through 2021. The industrial and public authority classes contain on average 1% of total customers but account for 13% of total sales, from 2012 through 2021.

#### HISTORICAL EXPENSES

Attachment WS-4 presents actual operating expenses from 2012 through 2021. This schedule provides historical trends for each operation and maintenance expense, providing a sound basis for our forecast when specific information is not present.

**Waupun Utilities** 2023 Budget -