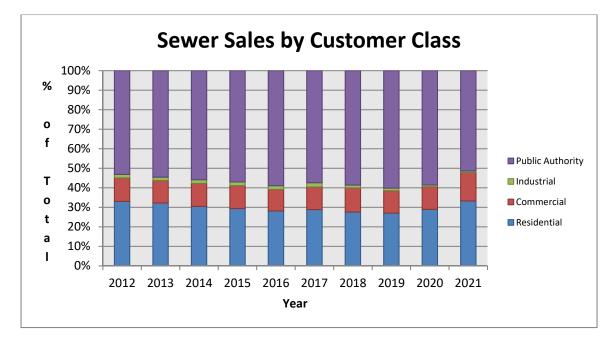

Finance Director Stanek presented a review of the 2023 draft budget summary for each utility. The overall 2023 budget decreased \$10.8 million or 35.1% over 2022 budget figures, largely due to the wastewater ABNR upgrade construction nearing completion in 2023 and no scheduled street reconstruction projects planned for the year. Major capital expenditure in the 2023 budget are remaining construction costs associated with the WWTP upgrade of \$3,906,100. These costs will be funded from grant proceeds with project completion scheduled for 2023 with commercial operation in early 2024. The budget summary also included an overview of the sources and uses of funds for each utility including; revenues forecasted conservatively based upon historical data, operation and maintenance expense changes, COLA wage adjustments, health insurance cost increases, and additional cyber security services. Staff will work on preparing the final budget and will look for approval at the November 2022 meeting. Finance Director Stanek invited commissioners to reach out with any questions or concerns they have before final budget presentation next month.