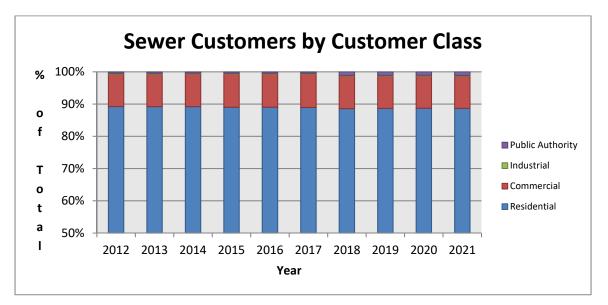

Finance Director Stanek presented a review of the 2023 draft budget summary for each utility. The overall 2023 budget decreased \$10.8 million or 35.1% over 2022 budget figures, largely due to the wastewater ABNR upgrade construction nearing completion in 2023 and no scheduled street reconstruction projects planned for the year. Major capital expenditure in the 2023 budget are remaining construction costs associated with the WWTP upgrade of \$3,906,100. These costs will be funded from grant proceeds with project completion scheduled for 2023 with commercial operation in early 2024. The budget summary also included an overview of the sources and uses of funds for each utility including; revenues forecasted conservatively based upon historical data, operation and maintenance expense changes, COLA wage adjustments, health insurance cost increases, and additional cyber security services. Staff will work on preparing the final budget and will look for approval at the November 2022 meeting. Finance Director Stanek invited commissioners to reach out with any questions or concerns they have before final budget presentation next month.