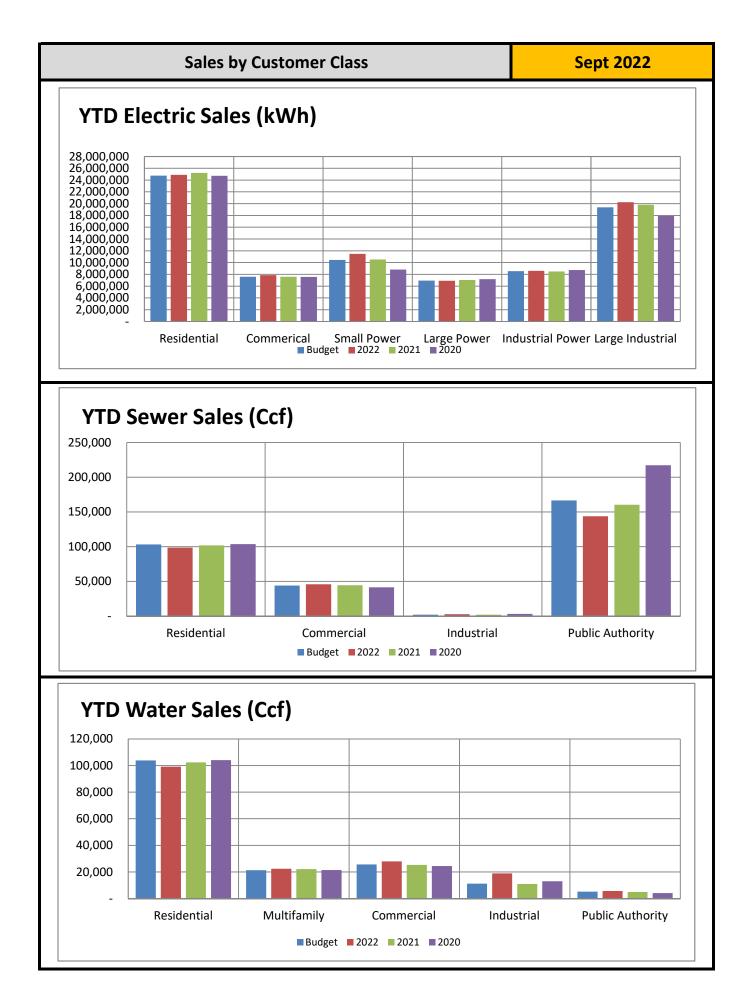

On motion by Westphal, seconded by Kaczmarski and unanimously carried, year-to-date financial reports through August 2022 approved as presented. Electric operating income was \$339,800 or \$193,500 above budget from lower operating costs. Water operating income was \$549,300 or \$157,000 above budget from lower than budgeted operating expenses. Sewer operating income was \$213,100 or \$147,100 above budget largely due to controlling maintenance costs at the WWTF and increases in high-strength and trucked-in waste charges.