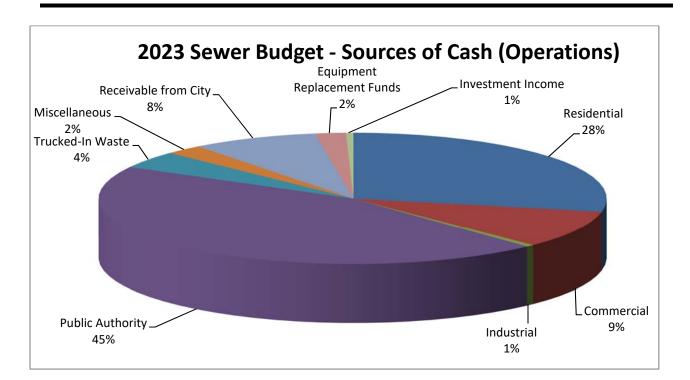

Finance Director Stanek presented a review of the 2023 draft budget summary for each utility. The overall 2023 budget decreased \$10.8 million or 35.1% over 2022 budget figures, largely due to the wastewater ABNR upgrade construction nearing completion in 2023 and no scheduled street reconstruction projects planned for the year. Major capital expenditure in the 2023 budget are remaining construction costs associated with the WWTP upgrade of \$3,906,100. These costs will be funded from grant proceeds with project completion scheduled for 2023 with commercial operation in early 2024. The budget summary also included an overview of the sources and uses of funds for each utility including; revenues forecasted conservatively based upon historical data, operation and maintenance expense changes, COLA wage adjustments, health insurance cost increases, and additional cyber security services. Staff will work on preparing the final budget and will look for approval at the November 2022 meeting. Finance Director Stanek invited commissioners to reach out with any questions or concerns they have before final budget presentation next month.