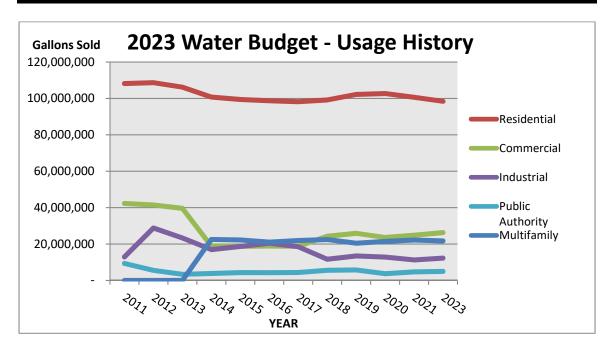

Finance Director Stanek presented a review of the 2023 draft budget summary for each utility. The overall 2023 budget decreased \$10.8 million or 35.1% over 2022 budget figures, largely due to the wastewater ABNR upgrade construction nearing completion in 2023 and no scheduled street reconstruction projects planned for the year. Major capital expenditure in the 2023 budget are remaining construction costs associated with the WWTP upgrade of \$3,906,100. These costs will be funded from grant proceeds with project completion scheduled for 2023 with commercial operation in early 2024. The budget summary also included an overview of the sources and uses of funds for each utility including; revenues forecasted conservatively based upon historical data, operation and maintenance expense changes, COLA wage adjustments, health insurance cost increases, and additional cyber security services. Staff will work on preparing the final budget and will look for approval at the November 2022 meeting. Finance Director Stanek invited commissioners to reach out with any questions or concerns they have before final budget presentation next month.