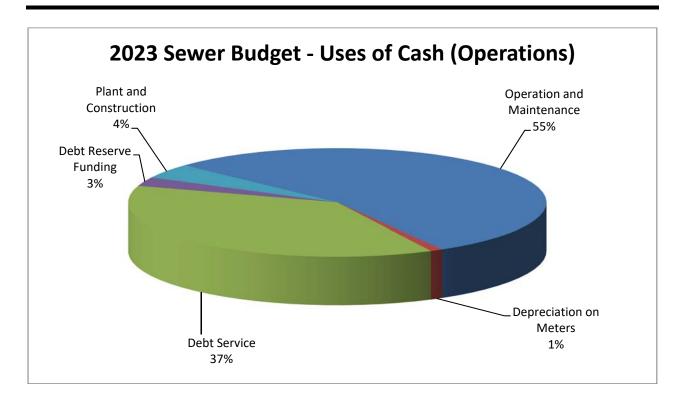

Finance Director Stanek presented a review of the 2023 draft budget summary for each utility. The overall 2023 budget decreased \$10.8 million or 35.1% over 2022 budget figures, largely due to the wastewater ABNR upgrade construction nearing completion in 2023 and no scheduled street reconstruction projects planned for the year. Major capital expenditure in the 2023 budget are remaining construction costs associated with the WWTP upgrade of \$3,906,100. These costs will be funded from grant proceeds with project completion scheduled for 2023 with commercial operation in early 2024. The budget summary also included an overview of the sources and uses of funds for each utility including; revenues forecasted conservatively based upon historical data, operation and maintenance expense changes, COLA wage adjustments, health insurance cost increases, and additional cyber security services. Staff will work on preparing the final budget and will look for approval at the November 2022 meeting. Finance Director Stanek invited commissioners to reach out with any questions or concerns they have before final budget presentation next month.