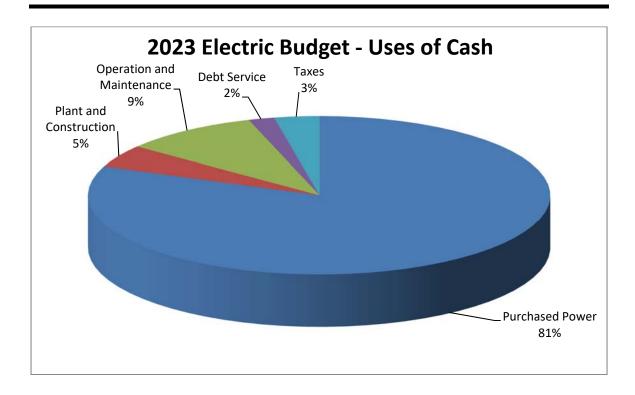

Finance Director Stanek presented a review of the 2023 draft budget summary for each utility. The overall 2023 budget decreased \$10.8 million or 35.1% over 2022 budget figures, largely due to the wastewater ABNR upgrade construction nearing completion in 2023 and no scheduled street reconstruction projects planned for the year. Major capital expenditure in the 2023 budget are remaining construction costs associated with the WWTP upgrade of \$3,906,100. These costs will be funded from grant proceeds with project completion scheduled for 2023 with commercial operation in early 2024. The budget summary also included an overview of the sources and uses of funds for each utility including; revenues forecasted conservatively based upon historical data, operation and maintenance expense changes, COLA wage adjustments, health insurance cost increases, and additional cyber security services. Staff will work on preparing the final budget and will look for approval at the November 2022 meeting. Finance Director Stanek invited commissioners to reach out with any questions or concerns they have before final budget presentation next month.