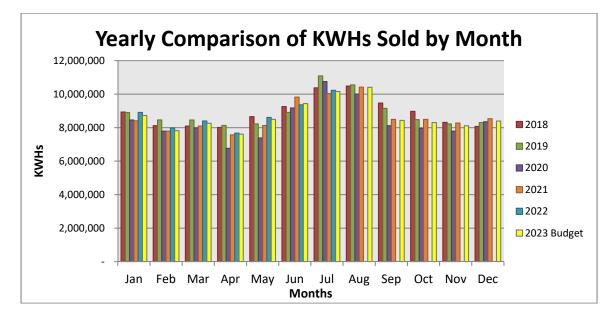

Finance Director Stanek presented a review of the 2023 draft budget summary for each utility. The overall 2023 budget decreased \$10.8 million or 35.1% over 2022 budget figures, largely due to the wastewater ABNR upgrade construction nearing completion in 2023 and no scheduled street reconstruction projects planned for the year. Major capital expenditure in the 2023 budget are remaining construction costs associated with the WWTP upgrade of \$3,906,100. These costs will be funded from grant proceeds with project completion scheduled for 2023 with commercial operation in early 2024. The budget summary also included an overview of the sources and uses of funds for each utility including; revenues forecasted conservatively based upon historical data, operation and maintenance expense changes, COLA wage adjustments, health insurance cost increases, and additional cyber security services. Staff will work on preparing the final budget and will look for approval at the November 2022 meeting. Finance Director Stanek invited commissioners to reach out with any questions or concerns they have before final budget presentation next month.