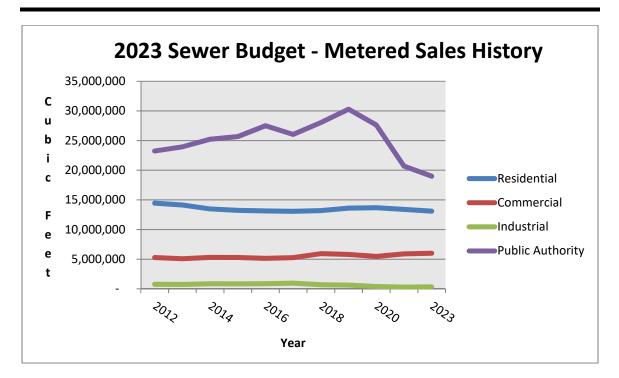

Finance Director Stanek presented a review of the 2023 draft budget summary for each utility. The overall 2023 budget decreased \$10.8 million or 35.1% over 2022 budget figures, largely due to the wastewater ABNR upgrade construction nearing completion in 2023 and no scheduled street reconstruction projects planned for the year. Major capital expenditure in the 2023 budget are remaining construction costs associated with the WWTP upgrade of \$3,906,100. These costs will be funded from grant proceeds with project completion scheduled for 2023 with commercial operation in early 2024. The budget summary also included an overview of the sources and uses of funds for each utility including; revenues forecasted conservatively based upon historical data, operation and maintenance expense changes, COLA wage adjustments, health insurance cost increases, and additional cyber security services. Staff will work on preparing the final budget and will look for approval at the November 2022 meeting. Finance Director Stanek invited commissioners to reach out with any questions or concerns they have before final budget presentation next month.