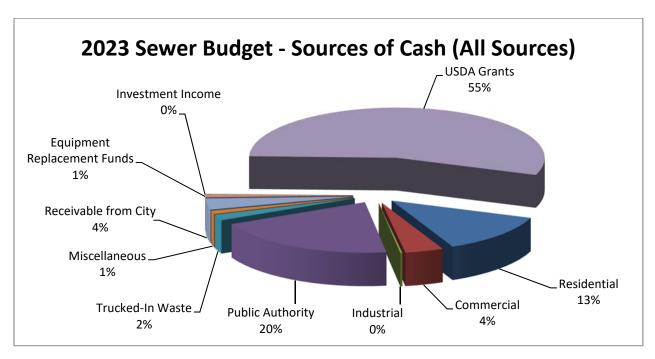

Finance Director Stanek presented a review of the 2023 draft budget summary for each utility. The overall 2023 budget decreased \$10.8 million or 35.1% over 2022 budget figures, largely due to the wastewater ABNR upgrade construction nearing completion in 2023 and no scheduled street reconstruction projects planned for the year. Major capital expenditure in the 2023 budget are remaining construction costs associated with the WWTP upgrade of \$3,906,100. These costs will be funded from grant proceeds with project completion scheduled for 2023 with commercial operation in early 2024. The budget summary also included an overview of the sources and uses of funds for each utility including; revenues forecasted conservatively based upon historical data, operation and maintenance expense changes, COLA wage adjustments, health insurance cost increases, and additional cyber security services. Staff will work on preparing the final budget and will look for approval at the November 2022 meeting. Finance Director Stanek invited commissioners to reach out with any questions or concerns they have before final budget presentation next month.