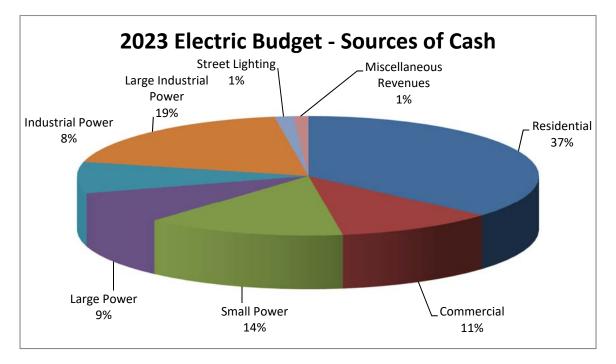

Finance Director Stanek presented a review of the 2023 draft budget summary for each utility. The overall 2023 budget decreased \$10.8 million or 35.1% over 2022 budget figures, largely due to the wastewater ABNR upgrade construction nearing completion in 2023 and no scheduled street reconstruction projects planned for the year. Major capital expenditure in the 2023 budget are remaining construction costs associated with the WWTP upgrade of \$3,906,100. These costs will be funded from grant proceeds with project completion scheduled for 2023 with commercial operation in early 2024. The budget summary also included an overview of the sources and uses of funds for each utility including; revenues forecasted conservatively based upon historical data, operation and maintenance expense changes, COLA wage adjustments, health insurance cost increases, and additional cyber security services. Staff will work on preparing the final budget and will look for approval at the November 2022 meeting. Finance Director Stanek invited commissioners to reach out with any questions or concerns they have before final budget presentation next month.