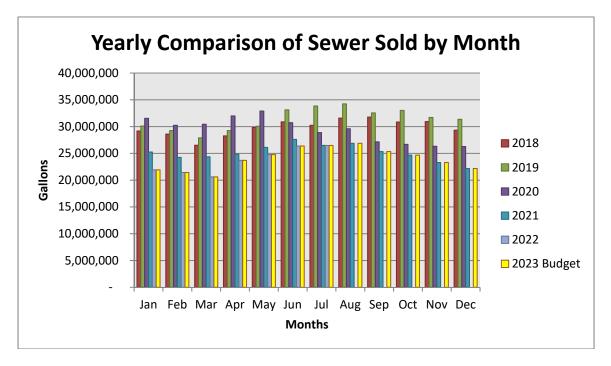

On motion by Westphal, seconded by Kaczmarski and unanimously carried, year-to-date financial reports through August 2022 approved as presented. Electric operating income was \$339,800 or \$193,500 above budget from lower operating costs. Water operating income was \$549,300 or \$157,000 above budget from lower than budgeted operating expenses. Sewer operating income was \$213,100 or \$147,100 above budget largely due to controlling maintenance costs at the WWTF and increases in high-strength and trucked-in waste charges.