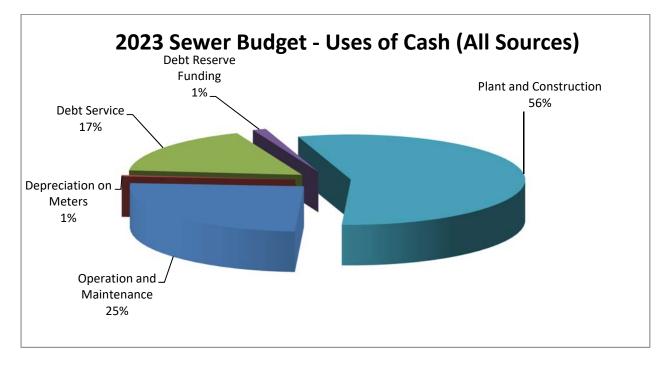

Finance Director Stanek presented a review of the 2023 draft budget summary for each utility. The overall 2023 budget decreased \$10.8 million or 35.1% over 2022 budget figures, largely due to the wastewater ABNR upgrade construction nearing completion in 2023 and no scheduled street reconstruction projects planned for the year. Major capital expenditure in the 2023 budget are remaining construction costs associated with the WWTP upgrade of \$3,906,100. These costs will be funded from grant proceeds with project completion scheduled for 2023 with commercial operation in early 2024. The budget summary also included an overview of the sources and uses of funds for each utility including; revenues forecasted conservatively based upon historical data, operation and maintenance expense changes, COLA wage adjustments, health insurance cost increases, and additional cyber security services. Staff will work on preparing the final budget and will look for approval at the November 2022 meeting. Finance Director Stanek invited commissioners to reach out with any questions or concerns they have before final budget presentation next month.