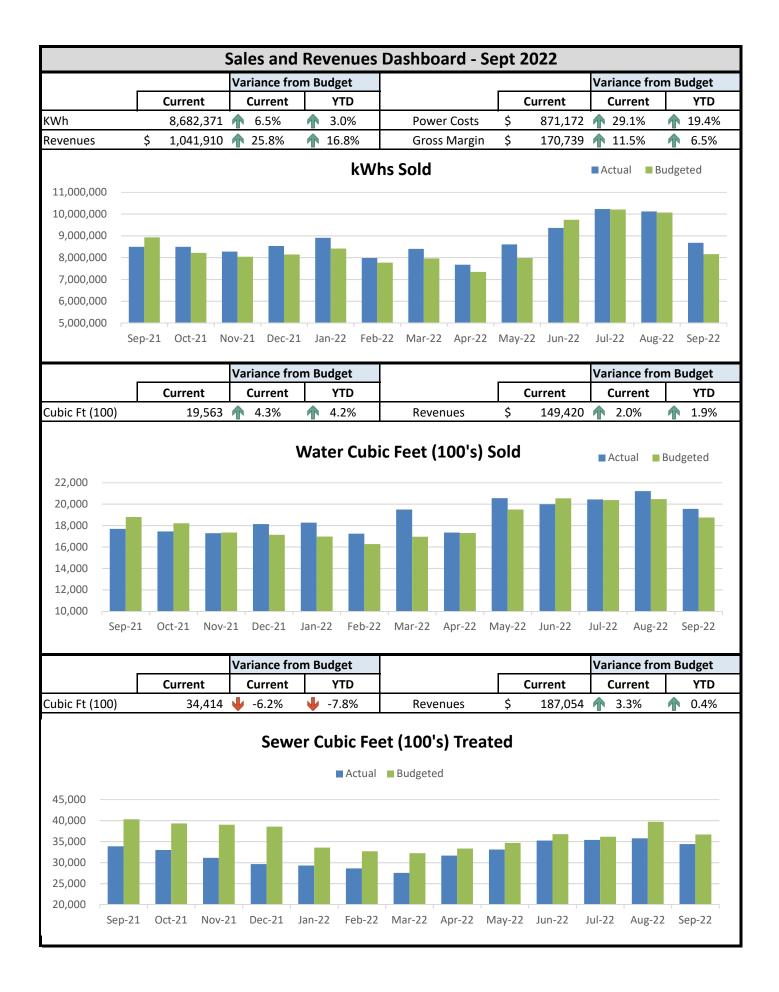

On motion by Westphal, seconded by Kaczmarski and unanimously carried, year-to-date financial reports through August 2022 approved as presented. Electric operating income was \$339,800 or \$193,500 above budget from lower operating costs. Water operating income was \$549,300 or \$157,000 above budget from lower than budgeted operating expenses. Sewer operating income was \$213,100 or \$147,100 above budget largely due to controlling maintenance costs at the WWTF and increases in high-strength and trucked-in waste charges.