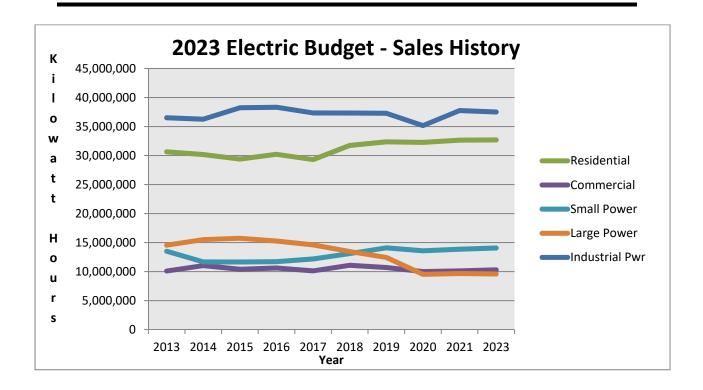

Finance Director Stanek presented a review of the 2023 draft budget summary for each utility. The overall 2023 budget decreased \$10.8 million or 35.1% over 2022 budget figures, largely due to the wastewater ABNR upgrade construction nearing completion in 2023 and no scheduled street reconstruction projects planned for the year. Major capital expenditure in the 2023 budget are remaining construction costs associated with the WWTP upgrade of \$3,906,100. These costs will be funded from grant proceeds with project completion scheduled for 2023 with commercial operation in early 2024. The budget summary also included an overview of the sources and uses of funds for each utility including; revenues forecasted conservatively based upon historical data, operation and maintenance expense changes, COLA wage adjustments, health insurance cost increases, and additional cyber security services. Staff will work on preparing the final budget and will look for approval at the November 2022 meeting. Finance Director Stanek invited commissioners to reach out with any questions or concerns they have before final budget presentation next month.