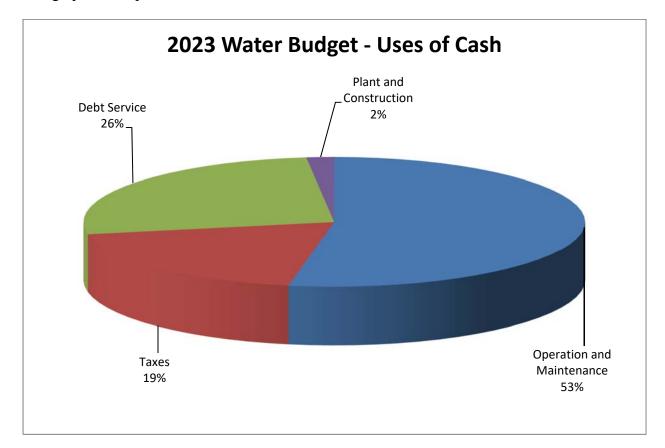

Finance Director Stanek presented a review of the 2023 draft budget summary for each utility. The overall 2023 budget decreased \$10.8 million or 35.1% over 2022 budget figures, largely due to the wastewater ABNR upgrade construction nearing completion in 2023 and no scheduled street reconstruction projects planned for the year. Major capital expenditure in the 2023 budget are remaining construction costs associated with the WWTP upgrade of \$3,906,100. These costs will be funded from grant proceeds with project completion scheduled for 2023 with commercial operation in early 2024. The budget summary also included an overview of the sources and uses of funds for each utility including; revenues forecasted conservatively based upon historical data, operation and maintenance expense changes, COLA wage adjustments, health insurance cost increases, and additional cyber security services. Staff will work on preparing the final budget and will look for approval at the November 2022 meeting. Finance Director Stanek invited commissioners to reach out with any questions or concerns they have before final budget presentation next month.