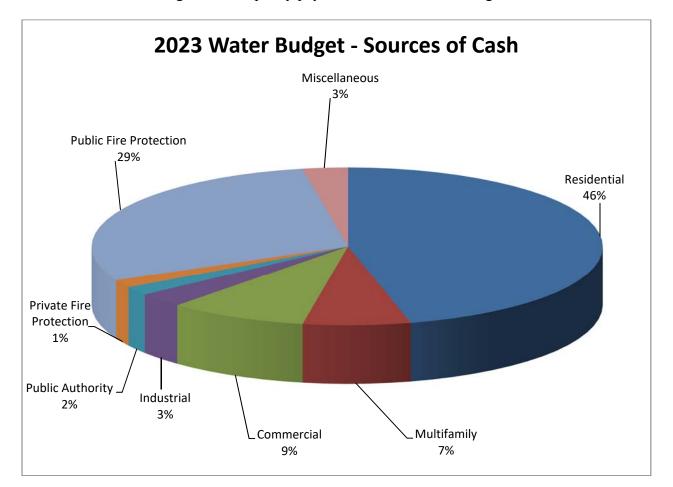

Finance Director Stanek presented a review of the 2023 draft budget summary for each utility. The overall 2023 budget decreased \$10.8 million or 35.1% over 2022 budget figures, largely due to the wastewater ABNR upgrade construction nearing completion in 2023 and no scheduled street reconstruction projects planned for the year. Major capital expenditure in the 2023 budget are remaining construction costs associated with the WWTP upgrade of \$3,906,100. These costs will be funded from grant proceeds with project completion scheduled for 2023 with commercial operation in early 2024. The budget summary also included an overview of the sources and uses of funds for each utility including; revenues forecasted conservatively based upon historical data, operation and maintenance expense changes, COLA wage adjustments, health insurance cost increases, and additional cyber security services. Staff will work on preparing the final budget and will look for approval at the November 2022 meeting. Finance Director Stanek invited commissioners to reach out with any questions or concerns they have before final budget presentation next month.