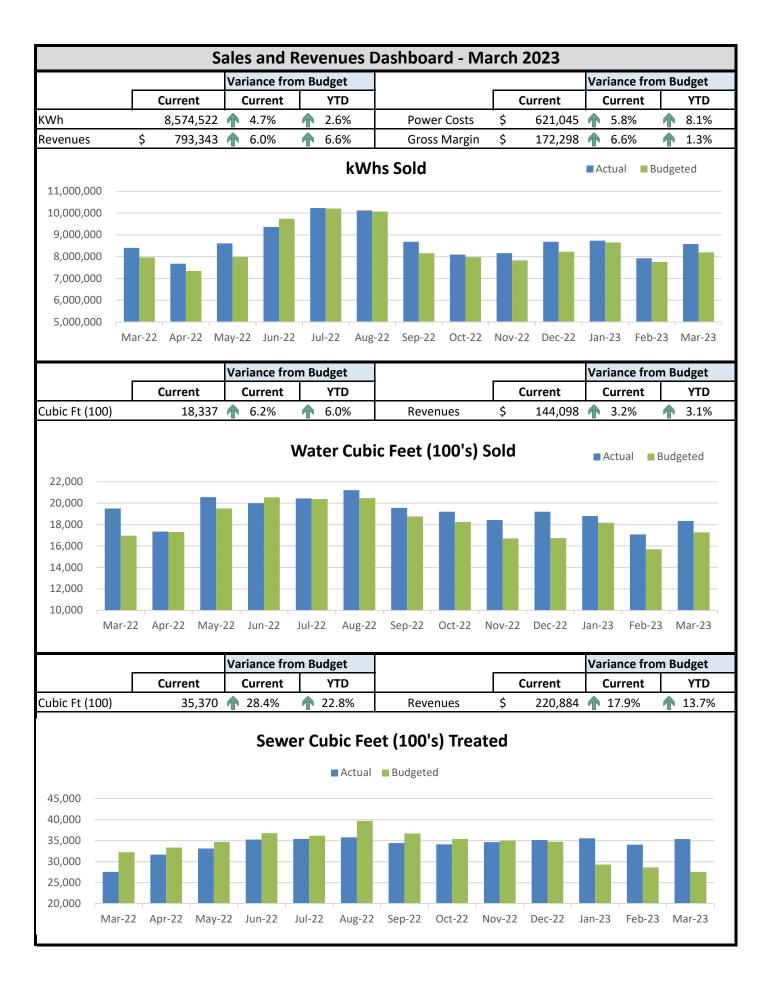

On motion by Westphal, seconded by Kunz and unanimously carried, year-to-date financial reports through February 2023 approved as presented by Finance Director Stanek. Electric operating income was \$109,700. Water operating income was \$135,900. Sewer operating income was \$86,100.