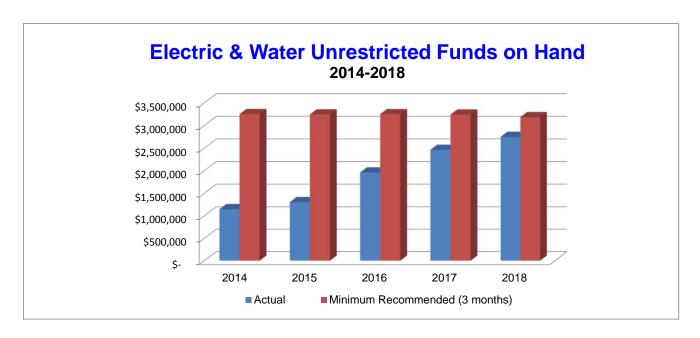

| \$ 440,710                                 | \$ 316,809                                 | \$ 425,523                                 | \$ 533,941                                     |
| Coverage                                                                                                      | 2.40                                       | 2.32                                       | 2.03                                       | 2.29                                       | 2.56                                           |

#### What it means....

The bond resolutions require that earnings from the system be greater than 1.25 times the revenue bond highest annual debt service based on the bond year. The utility met its debt coverage requirement in each of the last five years.



|                                                  | 2014         | 2015         | 2016         | 2017         | 2018         |
|--------------------------------------------------|--------------|--------------|--------------|--------------|--------------|
| Funding Benchmark<br>Estimated 3 Months Revenues | \$ 3,249,792 | \$ 3,242,779 | \$ 3,248,596 | \$ 3,239,837 | \$ 3,183,237 |
| Actual Unrestricted Funds on Hand                | \$ 1,148,953 | \$ 1,304,618 | \$ 1,959,669 | \$ 2,461,095 | \$ 2,747,996 |
| Months billings on Hand                          | 1.06         | 1.21         | 1.81         | 2.28         | 2.59         |

#### What it means....

A utility should maintain funds to cover its operations in a normal business operation cycle (i.e. quarterly, monthly) plus a conting