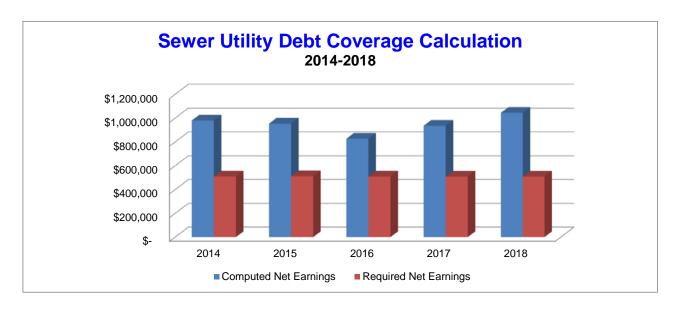

| \$ 1,213,940                            | \$ 1,062,263                           | \$ 1,454,520                         | \$ 1,703,196                           | \$ 1,728,047                           |
| Coverage                                                                       | 2.22                                    | 2.06                                   | 2.79                                 | 3.06                                   | 3.09                                   |

#### What it means....

The bond resolutions require that earnings from the system be greater than 1.25 times the revenue bond annual debt service based on the bond year. The utility met its debt coverage requirement in each of the last five years.



|                                                                                                               | 2014                                       | 2015                                       | 2016                                       | 2017                                       | 2018                                           |
|---------------------------------------------------------------------------------------------------------------|--------------------------------------------|--------------------------------------------|--------------------------------------------|--------------------------------------------|------------------------------------------------|
| Operating Revenues<br>Investment Income (Loss)<br>Income from merchandising & jobbing<br>Less: O & M Expenses