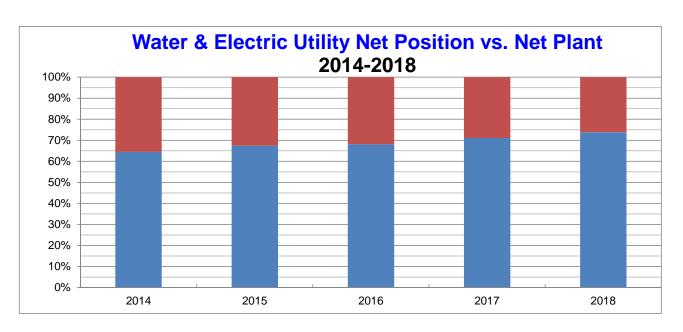

s | \$ 535,276   | <u>\$ 541,743</u> | \$ 538,876   | \$ 563,634   | \$ 600,771   |
| Actual Unrestricted Funds on Hand             | \$ 2,776,534 | \$ 3,145,341      | \$ 2,744,590 | \$ 2,727,723 | \$ 2,840,556 |
| Months billings on Hand                       | 15.56        | 17.42             | 15.28        | 14.52        | 14.18        |

#### What it means....

A utility should maintain funds to cover its operations in a normal business operation cycle (i.e. quarterly, monthly) plus a contingency. In addition, utilities should have available an amount equal to one year's capital improvements. These funding levels facilitate budgeting since there will be less concern for business cycle fluctuations.

This shows that the utility has historically had ample cash reserves for operations.



|                                       | 2014          | 2015          | 2016          | 2017          | 2018                 |
|---------------------------------------|---------------|---------------|---------------|---------------|----------------------|
| Investment in Capital Assets          | \$ 15,928,715 | \$ 16,288,438 | \$ 16,775,501 | \$ 17,603,450 | <u>\$ 18,265,620</u> |
| Net Property, Plant, and Equipment    | \$ 24,708,157 | \$ 24,147,144 | \$ 24,613,571 | \$ 24,764,328 | \$ 24,731,043        |
| Percent of Net Plant Funded by Equity | <u>64</u> %   | <u>67</u> %   | <u>68</u> %   | <u>71</u> %   | <u>74</u> %          |
| Percent of Net Plant Funded by Debt   | <u>36</u> %   | <u>33</u> %   | <u>32</u> %   | <u>29</u> %   | <u>26</u> %          |

#### What it means....