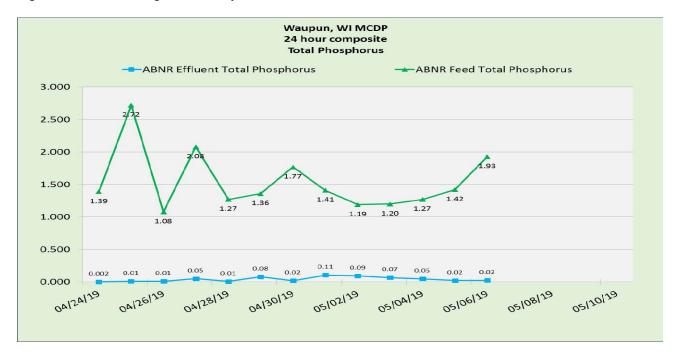

Water & Sewer Maint/Treatment Supervisor reported on a rapid snow melt and rain event from March 14 - 16, 2019. The plant was able to handle the high water volume due to flood conditions. The CLEARAS demonstration project is being set up for the Advanced Biological Nutrient Recovery (ABNR) process proposed for the wastewater treatment plant. The demonstration will provide nutrient recovery performance data and information to confirm the basis for design.