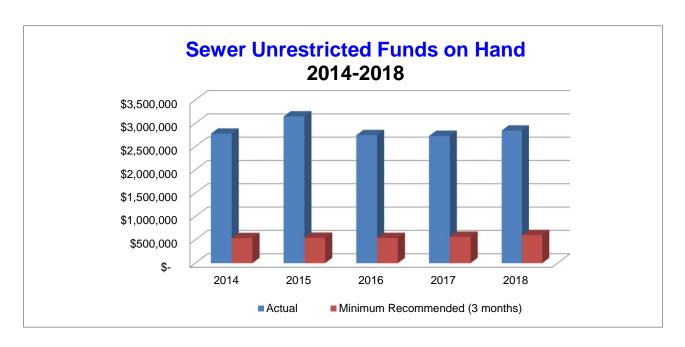

\$ 2,461,095 | \$ 2,747,996 |
| Months billings on Hand                          | 1.06         | 1.21         | 1.81         | 2.28         | 2.59         |

#### What it means....

A utility should maintain funds to cover its operations in a normal business operation cycle (i.e. quarterly, monthly) plus a contingency. In addition, utilities should have available an amount equal to one year's capital improvements. These funding levels facilitate budgeting since there will be less concern for business cycle fluctuations. Funding benchmarks are derived from the Government Finance Oversight Agency (GFOA) and bond rating agencies.

This shows the utility has historically funded less than the minimum required funding levels of 3 months although slight improvements have been made each yeaer.



|                                               | 2014         | 2015              | 2016         | 2017         | 2018         |
|-----------------------------------------------|--------------|-------------------|--------------|--------------|--------------|
| Funding Benchmark Estimated 3 Months Revenues | \$ 535,276   | <u>\$ 541,743</u> | \$ 538,876   | \$ 563,634   | \$ 600,771   |
| Actual Unrestricted Funds on Hand             | \$ 2,776,534 | \$ 3,145,341      | \$ 2,744,590 | \$ 2,727,723 | \$ 2,840,556 |
| Months billings on Hand                       | 15.56        | 17.42             | 15.28        | 14.52        | 14.18        |

#### What it means....

A utility should maintain funds to cover its operations in a normal business operation cycle (i.e. quarterly, monthly) plus