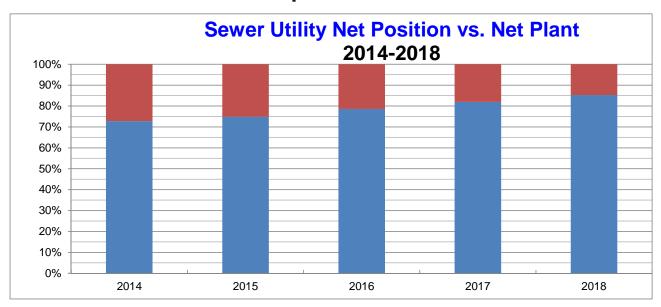

On motion by Mielke seconded by Gerritsen, the year-to-date financial reports through March 2019 were approved as presented. Electric operating income was \$58,500 or \$104,700 below budget on lower margins and higher distribution expense. Water operating income was \$197,700 or \$46,300 above budget on lower distribution maintenance expenses. Sewer operating income was \$94,200 or \$40,500 above budget on higher revenues and lower maintenance expenses.