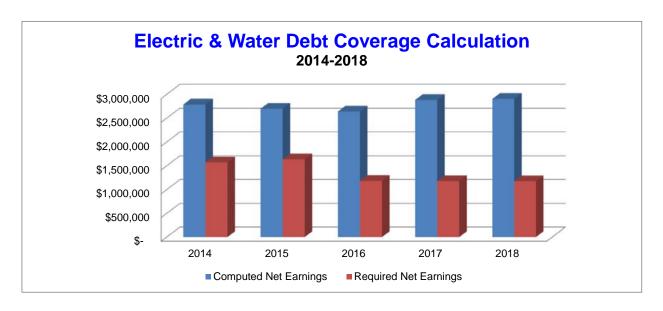

#### FINANCIAL REPORT / APPROVAL OF MONTHLY FINANCIAL RESULTS

- 6. Finance Director Report
- 7. April Financial Report