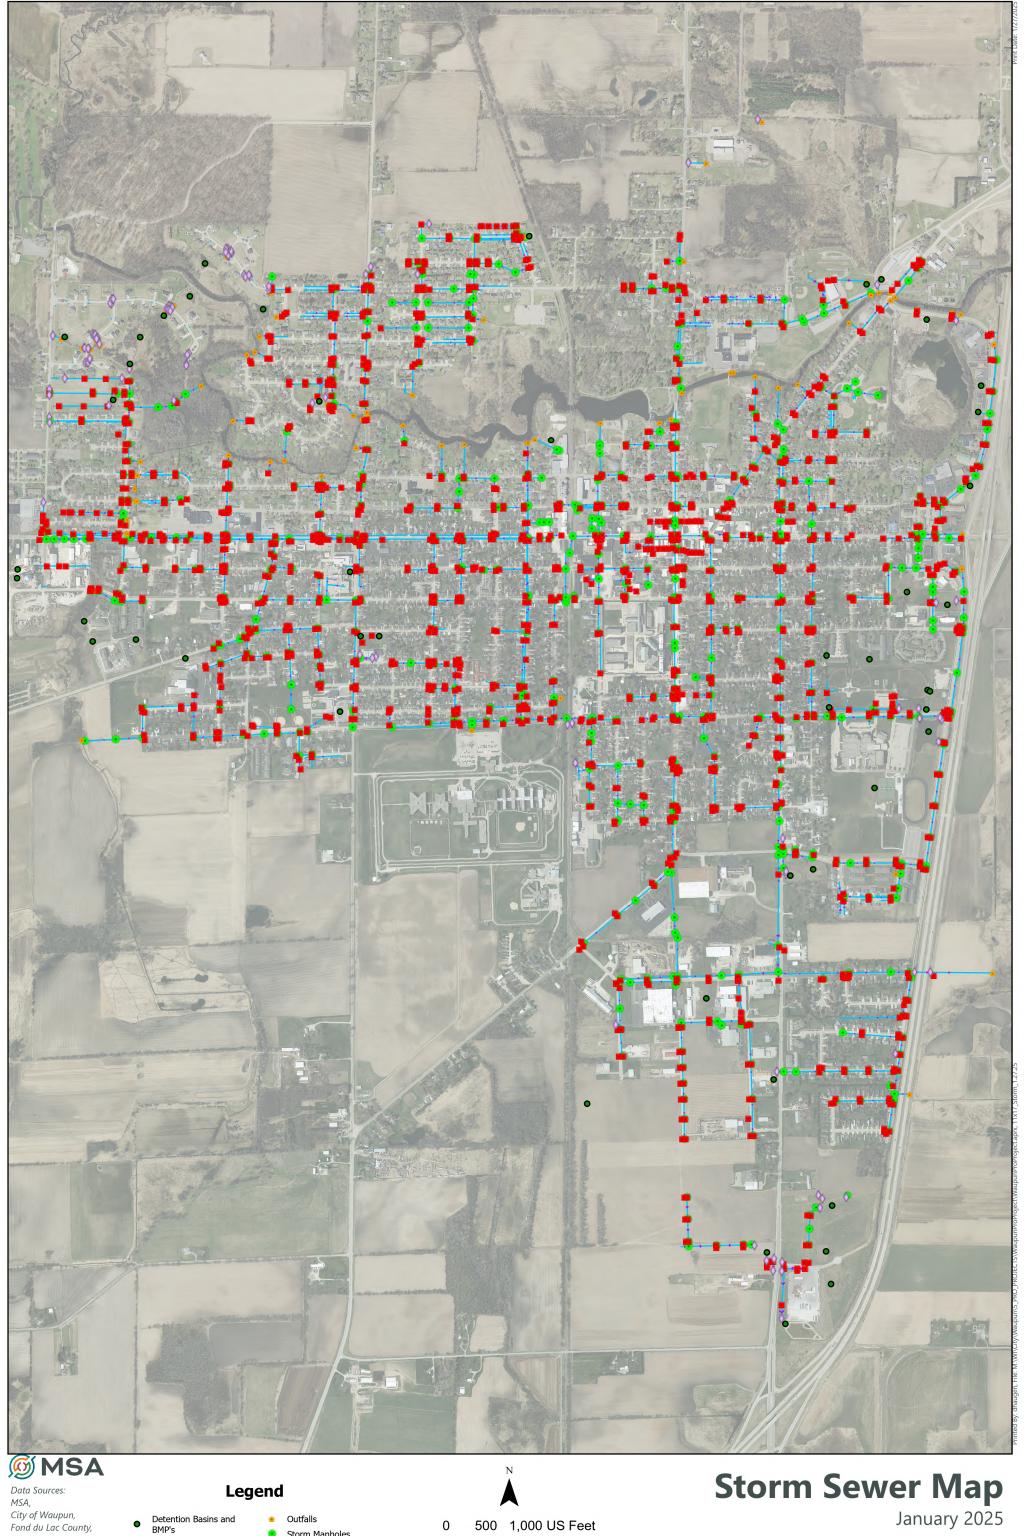

#### **CONSIDERATION - ACTION**

- 2. Approve Minutes from February 11, 2025 Board of Public Works Meeting
- 3. Approve Mower/Slope Safety Policy
- 4. Approved Revised Hazel Pattee Flood Protection Agreement with MSA
- 5. 2025 Equipment Rates
- 6. 2024 MS4 Annual Report
- 7. Review Cost Share for Paving CTH M (CTH MM to Doty St) in Dodge County
- 8. Review Stop Sign Complaint at Intersection of Moore and E. Franklin Streets