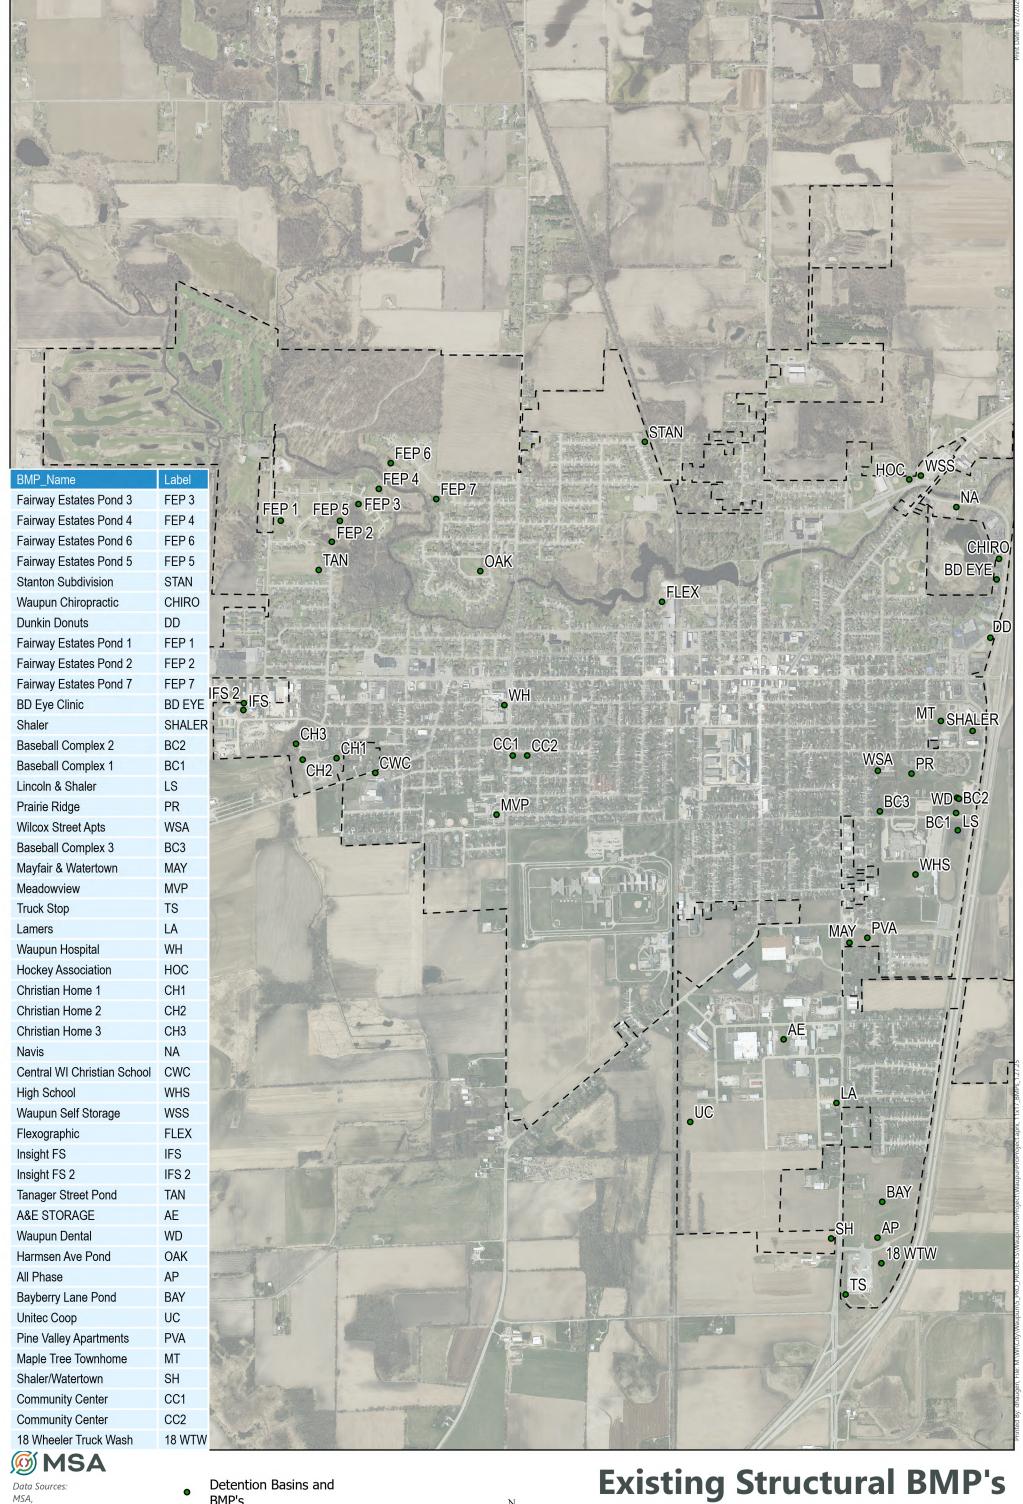

#                 | Date              |          |                                      | Cost       | Cost      |
| 25842             | 2/2/2024          | Training | Stormwater training                  | \$478.86   | \$0.00    |
| 26109             | 3/6/2024          | Training | went to Johnson Creek for Insight FS | \$676.08   | \$132.64  |
|                   |                   |          | seminar Salt brine, grass and weeds  |            |           |
|                   |                   |          |                                      | \$1,154.94 | \$132.64  |

## **Storm Water Quality Management Summary**

The City of Waupun Storm Water Quality Plan Update was completed in 2017 and submitted with the 2017 MS4 Annual Report. No changes have been made to the Plan in 2024.



2,000 US Feet

1,000

BMP's

City Boundary

City of Waupun,

Fond du Lac County, Dodge County

January 2025 **City of Waupun** Dodge Co., Fond du Lac Co., Wisconsin



City of Waupun, Fond du Lac County, Dodge County

Detention Basins and BMP's

Endwalls Storm Inlets Outfalls Storm Manholes Storm Lines

500 1,000 US Feet

**City of Waupun** Dodge Co., Fond du Lac Co., Wisconsin



# **Major Outfalls**



City of Waupun Dodge and Fond du Lac Counties, WI



# Waupun Park Map





# Waupun Public Works Garage - Snow Dumping Sites

City of Waupun Fond du Lac County, WI

City of Waupun Parcel



Snow Dumping Site







# 2024 Final Report

# **Table of Contents**

| 2024 Highlights                                                 | 2  |
|------------------------------------------------------