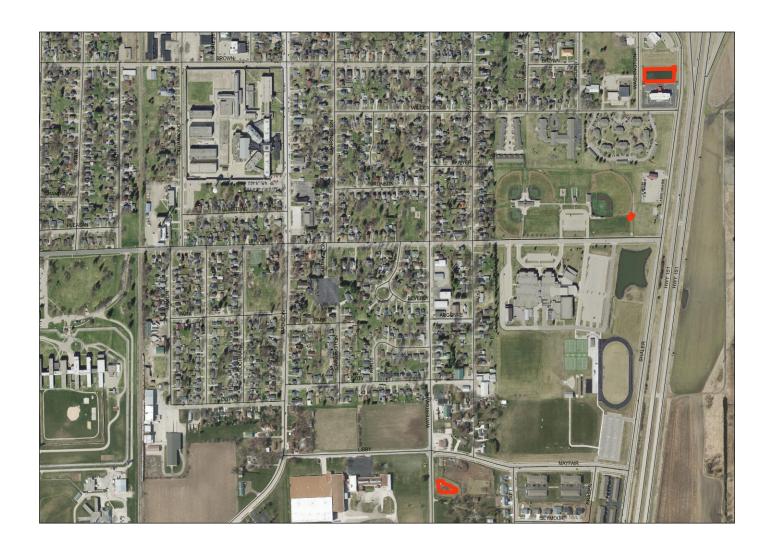

### **Hazardous Mowing Areas**

Location: Retention Pond between Shaler Dr and Washington Ave

Hazard: Water

**Control:** Use Altoz mower on side slopes

**Location:** Gus Thompson Field

**Hazard:** Southeast corner outside ball field **Control:** Use Altoz mower on side slopes

Location: Retention Pond Mayfair St

Hazard: Water

**Control:** Use Altoz mower on side slopes

Hazard Areas Identified in Red