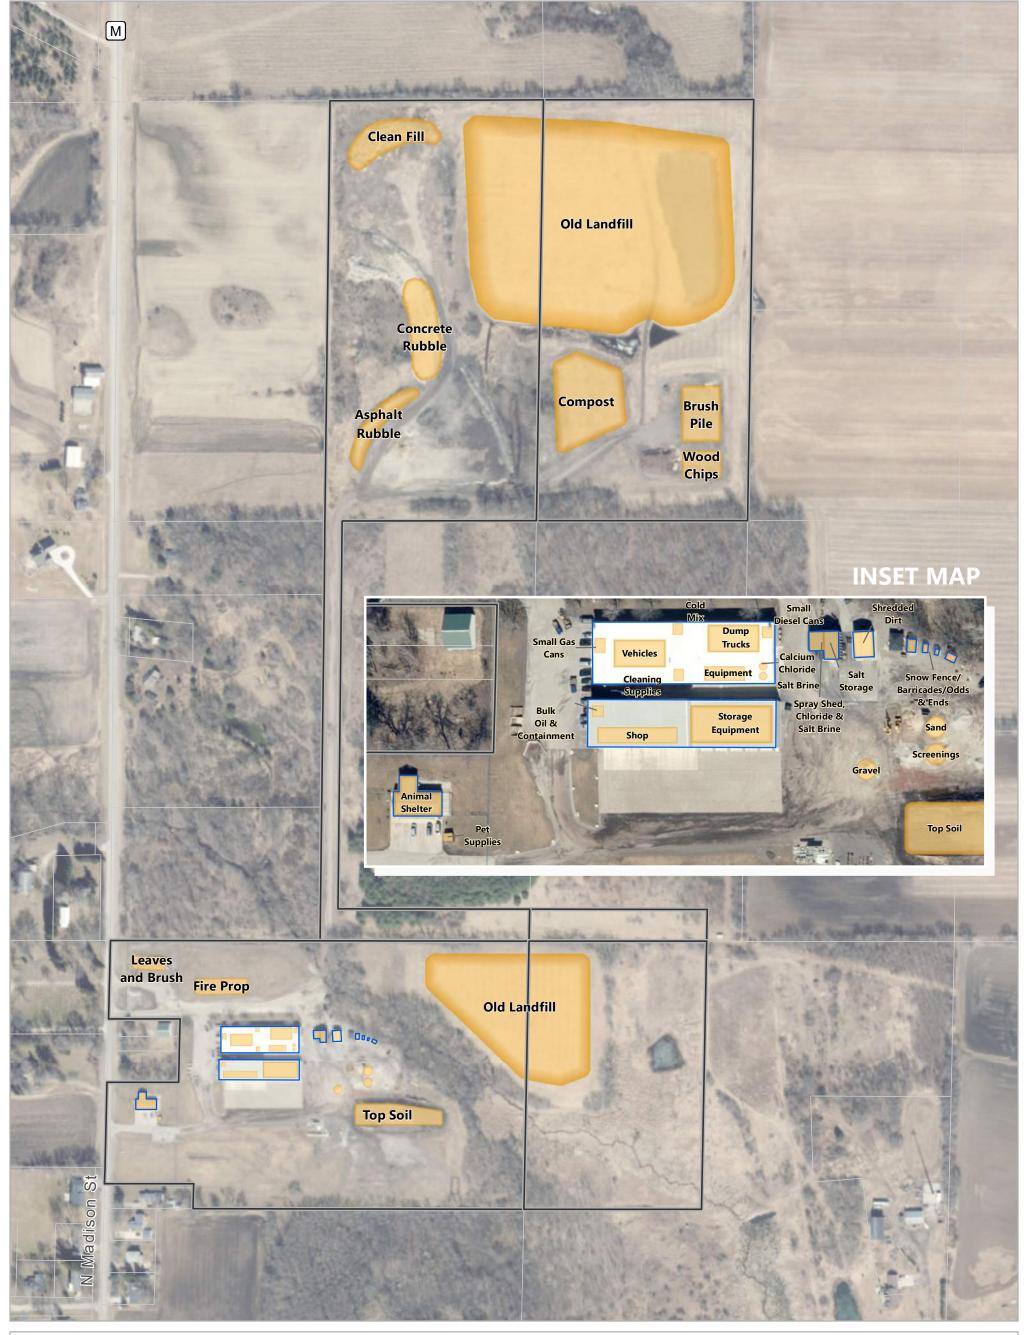

### APPENDIX REFRENCE INFORMATION

Appendix A Hazardous Mowing Areas

Appendix B Hazardous Mowing Area Evaluation Form

Appendix C Implementation Guide

### APPENDIX A

### **Hazardous Mowing Areas**

**Location:** Retention Pond Tanager Street

Hazard: Water

**Control:** Use Altoz mower on side slopes

Location: Retention Pond Oak Lane

Hazard: Water

**Control:** Use Altoz mower on side slopes

**Location:** Retention Pond Winter Ave

Hazard: Water

Control: Use Altoz mower on side slopes

**Location:** Heritage Park

Hazard: Hazard 20° slope along river West of bridge

**Control:** Use Altoz mower

Hazard Areas Identified in Red

### **Hazardous Mowing Areas**

**Location:** Shaler Park

Hazard: Rock River North bank

Control: Use Altoz mower on side slopes

**Location:** Tanner Park

**Hazard:** Hill slopes up to 21°

Control: Use Altoz mower on side slopes

**Location:** Schlieve Field

Hazard: 20° slope between outfield fence and curb

Control: Use Altoz mower and push mower

Location: Retention Pond C-Field

Hazard: Water

**Control:** Use Altoz mower on side slopes

**Location:** Tanner Park

Hazard: Rock River North bank

**Control:** Use Altoz mower on side slopes

Hazard Areas Identified in Red

### **Hazardous Mowing Areas**

Location: Retention Pond between Shaler Dr and Washington Ave

Hazard: Water

**Control:** Use Altoz mower on side slopes

**Location:** Gus Thompson Field

**Hazard:** Southeast corner outside ball field **Control:** Use Altoz mower on side slopes

Location: Retention Pond Mayfair St

Hazard: Water

**Control:** Use Altoz mower on side slopes

Hazard Areas Identified in Red