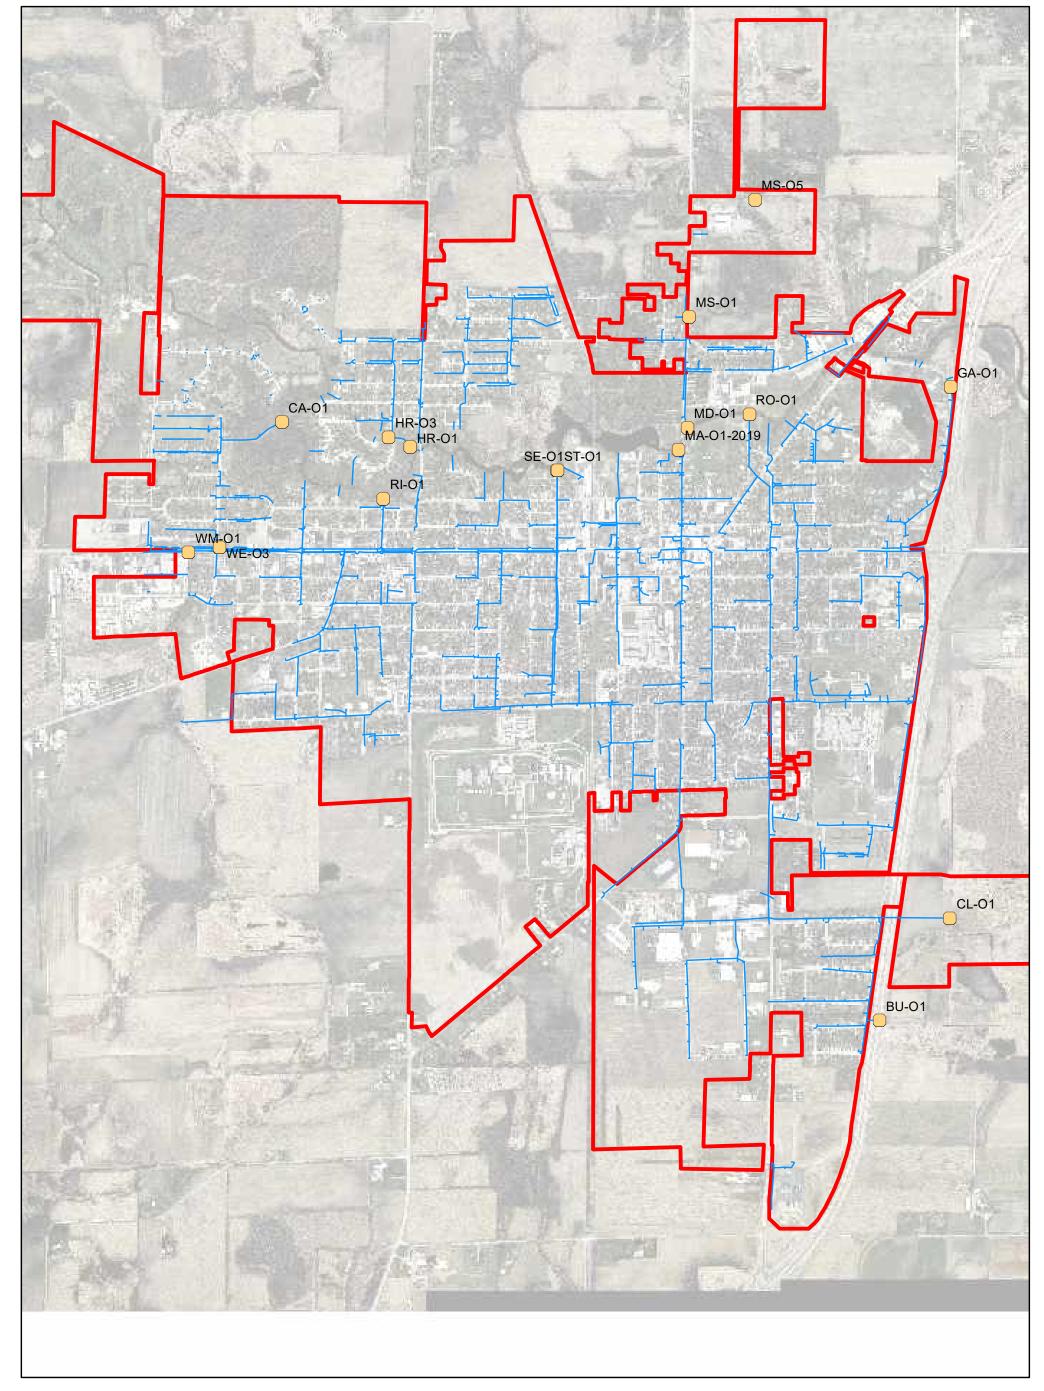

#### **CONSIDERATION - ACTION**

- 2. Approve Minutes from February 11, 2025 Board of Public Works Meeting
- 3. Approve Mower/Slope Safety Policy
- 4. Approved Revised Hazel Pattee Flood Protection Agreement with MSA
- 5. 2025 Equipment Rates
- 6. 2024 MS4 Annual Report
- 7. Review Cost Share for Paving CTH M (CTH MM to Doty St) in Dodge County
- 8. Review Stop Sign Complaint at Intersection of Moore and E. Franklin Streets