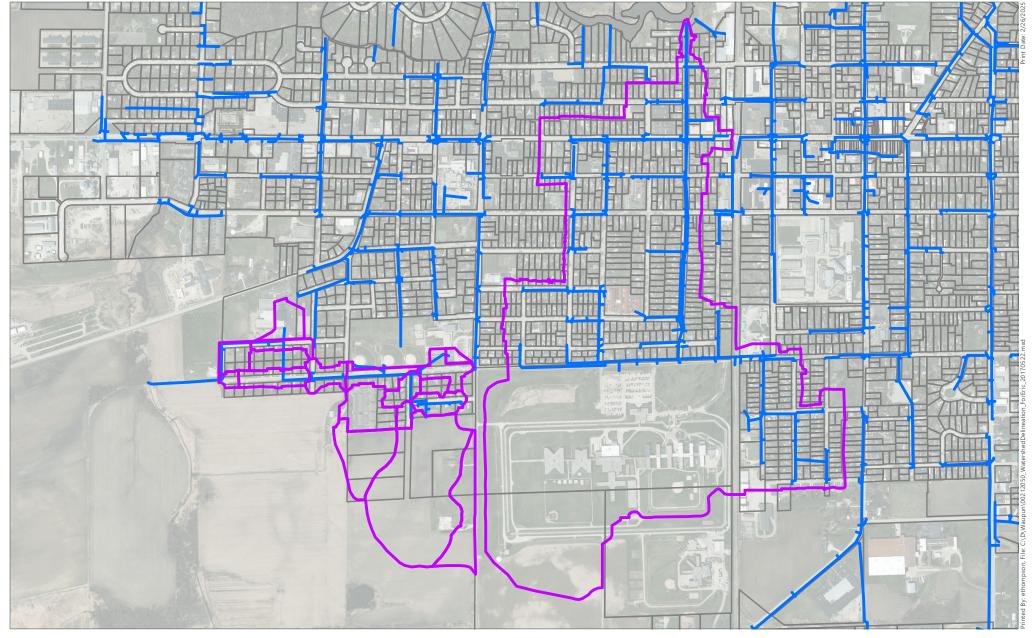

## ATTACHMENT A: SCOPE OF SERVICES

MSA will complete a flood study for the approximately 75-acre area draining to/through the Hazell/Patee/Lincoln/Pleasant Street storm sewer system. One basic alternative will be evaluated consisting of collection and conveyance of storm flows from the farm fields west around the perimeter of the existing City development. At the suggestion of the City Director of Public Works, another option will be evaluated that discharges stormwater east along Lincoln Street and into the trunk storm sewer line running north along State Street. This will require expanding the study area to encompass another 265 acres of land and associated drainage infrastructure.

The primary purpose of the study is to determine cost estimates for construction of both options. The secondary purpose of the study is to evaluate the effect of a proposed development proposal for the farmlands south of Hazel Street. An element of the cost evaluation will be to determine whether additional detention onsite is a cost-effective alternative to increased storm sewer capacity.

# **Approximate Study Area**

Hazel-Pattee Drainage Improvement Study

Subwatershed Boundaries

City of Waupun, WI

0 1,000 2,000