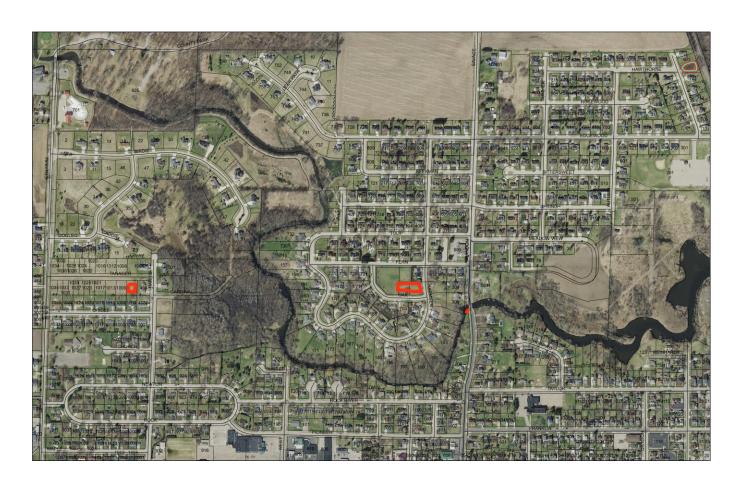

### **Hazardous Mowing Areas**

**Location:** Retention Pond Tanager Street

Hazard: Water

**Control:** Use Altoz mower on side slopes

Location: Retention Pond Oak Lane

Hazard: Water

**Control:** Use Altoz mower on side slopes

**Location:** Retention Pond Winter Ave

Hazard: Water

Control: Use Altoz mower on side slopes

**Location:** Heritage Park

Hazard: Hazard 20° slope along river West of bridge

**Control:** Use Altoz mower

Hazard Areas Identified in Red