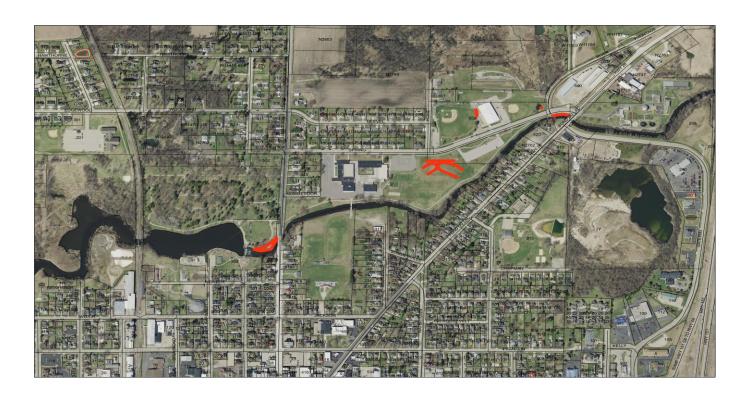

### **Hazardous Mowing Areas**

**Location:** Shaler Park

Hazard: Rock River North bank

Control: Use Altoz mower on side slopes

**Location:** Tanner Park

**Hazard:** Hill slopes up to 21°

Control: Use Altoz mower on side slopes

**Location:** Schlieve Field

Hazard: 20° slope between outfield fence and curb

Control: Use Altoz mower and push mower

Location: Retention Pond C-Field

Hazard: Water

**Control:** Use Altoz mower on side slopes

**Location:** Tanner Park

Hazard: Rock River North bank

**Control:** Use Altoz mower on side slopes

Hazard Areas Identified in Red