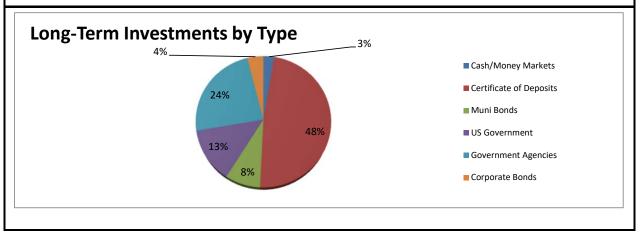

signated     | 536,449       | 534,142                         | 2,307                       | 0.43%       |  |
| ERF - WWTP         | Restricted     | 1,815,230     | 1,812,977                       | 2,252                       | 0.12%       |  |
|                    |                | \$ 11,901,430 | \$ 11,502,756                   | \$ 398,674                  | 3.47%       |  |
|                    |                | 4             | 4 0 00 1 0                      |                             |             |  |
| Unrestricted       | and Designated |               | \$ 8,034,660                    | \$ 255,774                  | 3.18%       |  |
|                    | Restricted     | \$ 3,610,997  | \$ 3,468,096                    | \$ 142,900                  | 4.12%       |  |







TO: Waupun Utilities Commissioners FROM: Steve Brooks, General Manager

DATE: April 8, 2024

SUBJECT: General Manager Report

#### **Electric Department Update:**

#### Call-Ins

- March 23<sup>rd</sup> a customer reported a low hanging wire in the 400 block of S Watertown St. Crew responded and followed up with customer that wire is a communication line.
- March 14<sup>th</sup> an outage was reported in the area of S Grove St / Chapman PI / S Watertown St. The crew found a pad mount transformer failed. They were able to isolate the transformer and restore power to most of the customers in the area. Transformer was replaced and a fault in the secondary conductor was repaired.
  - 4:18 am outage affected approximately 62 customers
  - 6:47 am electric crew was able to isolate the transf