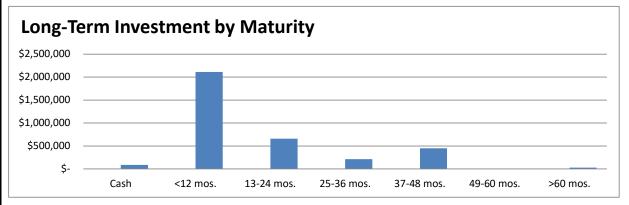

Designated     | 536,449       | 534,142                         | 2,307                       | 0.43%       |  |
| ERF - WWTP         | Restricted     | 1,815,230     | 1,812,977                       | 2,252                       | 0.12%       |  |
|                    |                | \$ 11,901,430 | \$ 11,502,756                   | \$ 398,674                  | 3.47%       |  |
|                    |                | 4             | 4 0 00 1 0                      |                             |             |  |
| Unrestricted       | and Designated |               | \$ 8,034,660                    | \$ 255,774                  | 3.18%       |  |
|                    | Restricted     | \$ 3,610,997  | \$ 3,468,096                    | \$ 142,900                  | 4.12%       |  |







TO: Waupun Utilities Commissioners FROM: Steve Brooks, General Manager

DATE: April 8, 2024

SUBJECT: General Manager Report

#### **Electric Department Update:**

#### Call-Ins

- March 23<sup>rd</sup> a customer reported a low hanging wire in the 400 block of S Watertown St. Crew responded and followed up with customer that wire is a communication line.
- March 14<sup>th</sup> an outage was reported in the area of S Grove St / Chapman PI / S Watertown St. The crew found a pad mount transformer failed. They were able to isolate the transformer and restore power to most of the customers in the area. Transformer was replaced and a fault in the secondary conductor was repaired.
  - 4:18 am outage affected approximately 62 customers
  - 6:47 am electric crew was able to isolate the tran