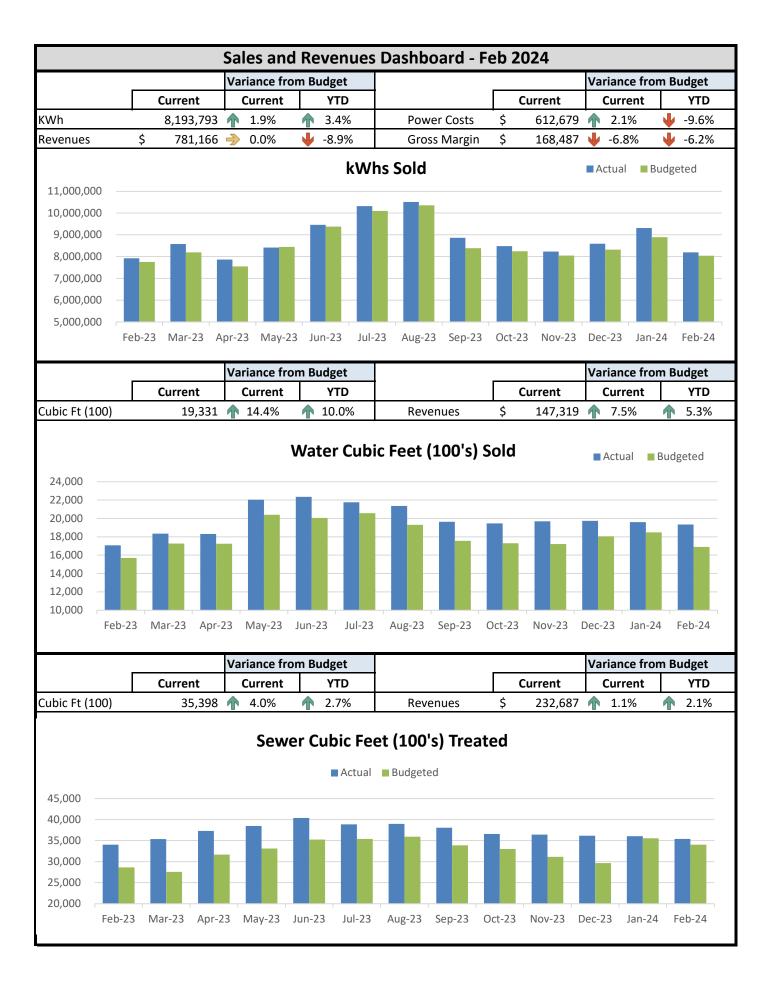

On motion by Westphal, seconded by Siebers and unanimously carried, year-to-date financial reports through January 2024 approved as presented by Finance Director Stanek. Electric operating income was \$105,900. Water operating income was \$93,800. Sewer operating income was \$65,600. Moratorium ends April 15<sup>th</sup> allowing utilities to proceed with disconnection of electric service of customers whom have a delinquent balance.