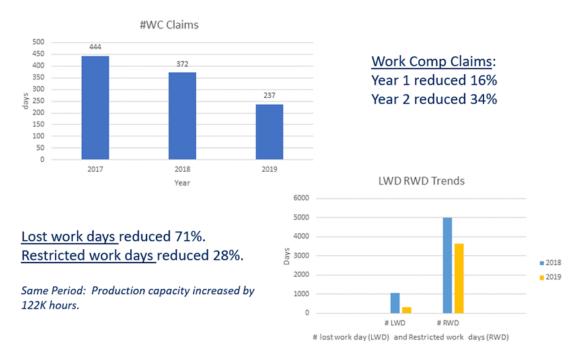

| Financial cost shifts:      | School | District | City o | of Waupun |
|-----------------------------|--------|----------|--------|-----------|
| Occupational Health \$ 2022 | \$     | 6,404    | \$     | 3,996     |
| Work Comp claims \$ 2022    |        |          |        |           |