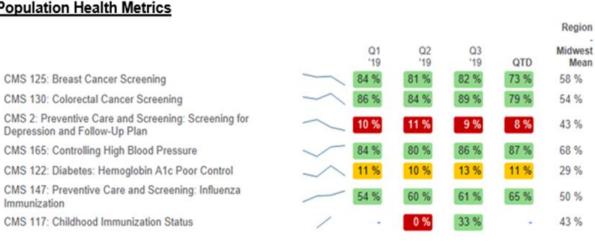

26,423 |
| *Total Healthcare Savings                       | \$     | 84,701    | \$ | 119,711   | \$ | 190,341   | \$ | 336,269   |

- Projected healthcare costs trended from midpoint of base period (2019 – 2022), based on assumed medical trend of 6% increase/year
- Healthcare center participation is estimated to be at 40% unique patient utilization by year 2

| Financial cost shifts:      | School | District | City o | of Waupun |
|-----------------------------|--------|----------|--------|-----------|
| Occupational Health \$ 2022 | \$     | 6,404    | \$     | 3,996     |
| Work Comp claims \$ 2022    |        |          |        |           |



## **ROI/VOI**

- **Employer of choice recruitment and** retention
- **Reduction of absenteeism**
- Personalized population health outreach







#### **Population Health Metrics**

## Contacts for questions:

Nick Thanos, Director. Nicholas.thanos@ssmhealth.com

Jim Meacham, Administrator James.Meacham@ssmhealth.com





# AGENDA SUMMARY SHEET

**MEETING DATE:** 4-25-23

TITLE: Countywide EMS Discussion for Dodge County Update

AGENDA SECTION: DISCUSSION

PRESENTER: Kathy Schlieve, Administrator

| <b>DEPARMTENT GOAL(S) SUPPORTED</b> (if applicable) | FISCAL IMPACT |  |
|-----------------------------------------------------|---------------|--|
| High Performance Government                         | TBD           |  |

#### **ISSUE SUMMARY**

Aldermen Kaczmarski and Siebers attended a Dodge County meeting on county-wide EMS. We will provide a brief overview of discussion and proposed next steps gathered during our attendance.