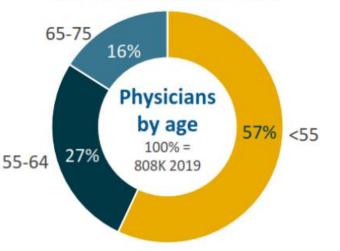

## Nurses

194,000

new job openings for **Registered Nurses** each year is predicted with many resulting from workers changing professions or retiring.

Over a third of physicians may retire within the next decade