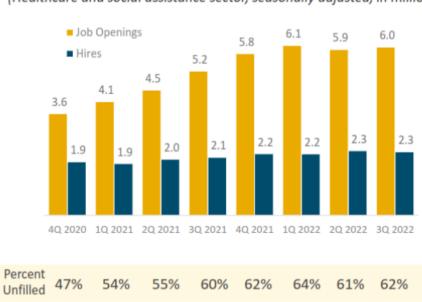

# The healthcare sector is already having trouble filling open positions

#### Healthcare Job openings and hires

(Healthcare and social assistance sector, seasonally adjusted, in millions)

The overall average RN vacancy rate is 17%

Source: U.S. Bureau of Labor Statistics; NSI Nursing Solutions, Inc.