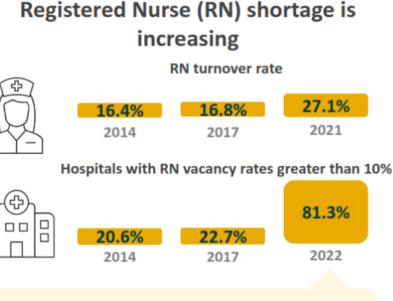

#### Healthcare Job openings and hires

(Healthcare and social assistance sector, seasonally adjusted, in millions)

The overall average RN vacancy rate is 17%

Source: U.S. Bureau of Labor Statistics; NSI Nursing Solutions, Inc.