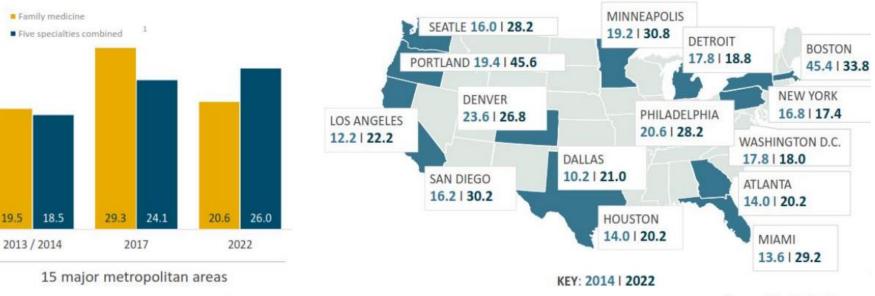

# Healthcare appointment wait times were already rising pre-pandemic

up 41% since 2014 Number of days for new patient appointments

#### Wait times vary greatly across the country

Large city average wait times in days for new patient appointments, five specialties combined<sup>1</sup>

1. Five specialties include Cardiology, Dermatology, OB/GYN, Orthopedic Surgery, & Family Medicine

Source: Merritt Hawkins

CONFIDENTIAL AND PROPRIETARY: This document and the information contained herein is confidential and proprietary information of USI Insurance Services LLC ("USI"). Recipient agrees not to copy, reproduce or distribute this document, in whole or in part, without the prior written consent of USI. Estimates are illustrative given data limitation, may not be cumulative and are subject to change based on carrier underwriting.