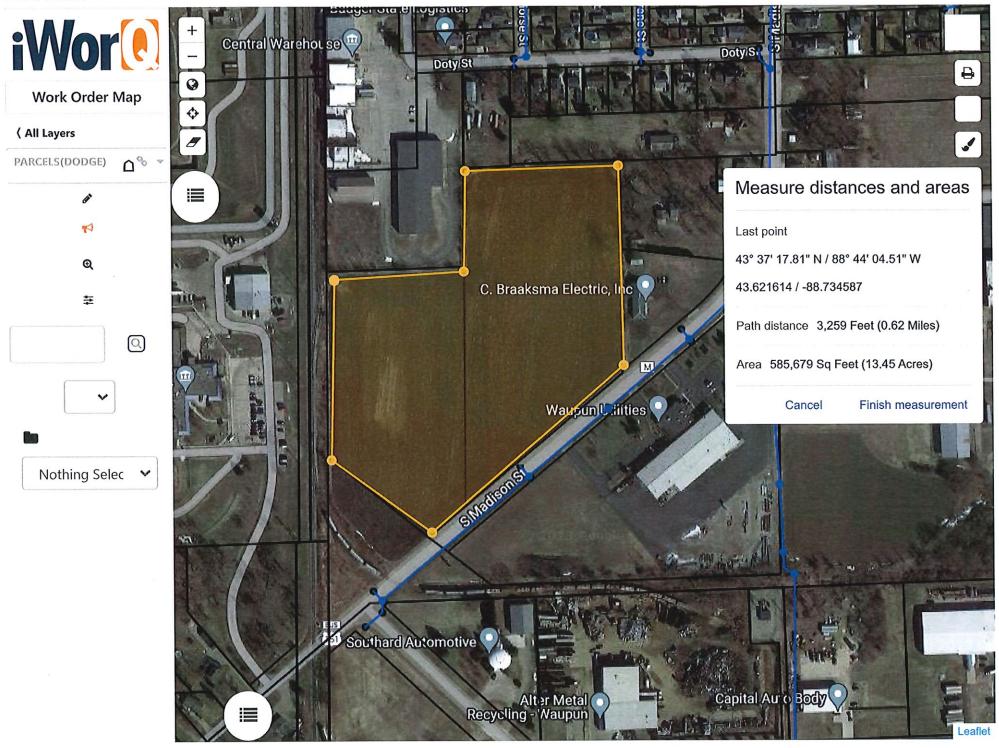

#### Land Across from Waupun Utilities

- Just acquired and is rented with farm-lease income for 2023
- Some parking issues with traffic as no off-street parking available.
- No water / No bathrooms
- Not much impact to residential neighborhood
- Good soils