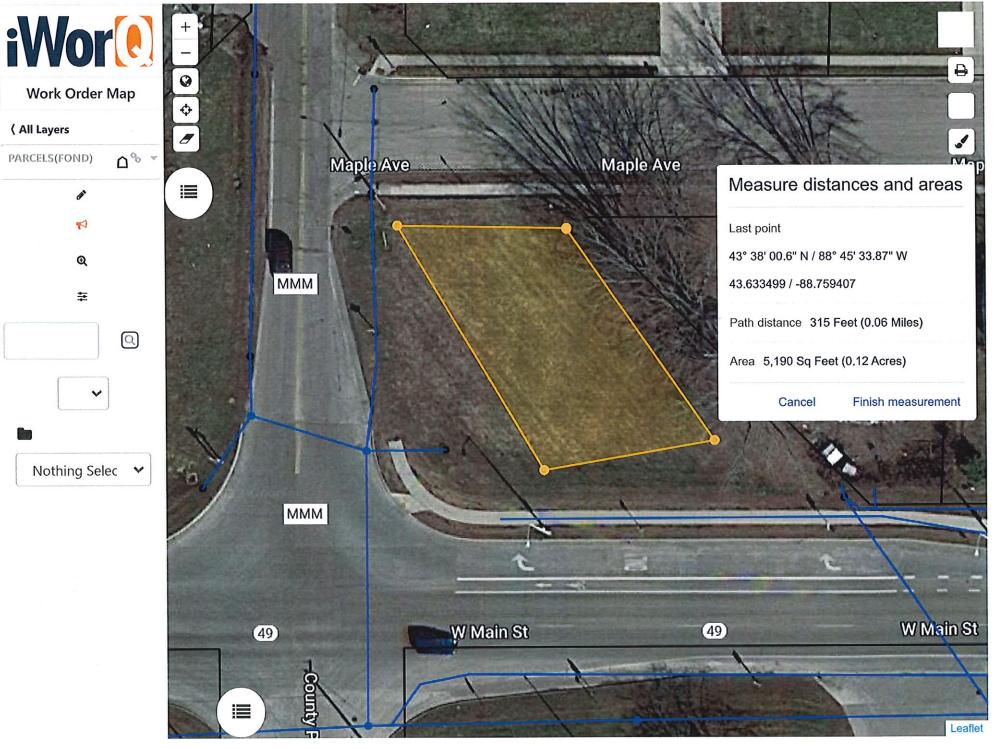

#### Vision Triangle at Maple and County Park

- Vision triangles are restrictions imposed by WI-DOT and cannot be developed for any purpose
- Land that may be available outside the vision triangle restriction would be limited and odd shaped, limiting number of plots available.
- Residential neighborhood
- Little available parking
- No water
- No bathrooms