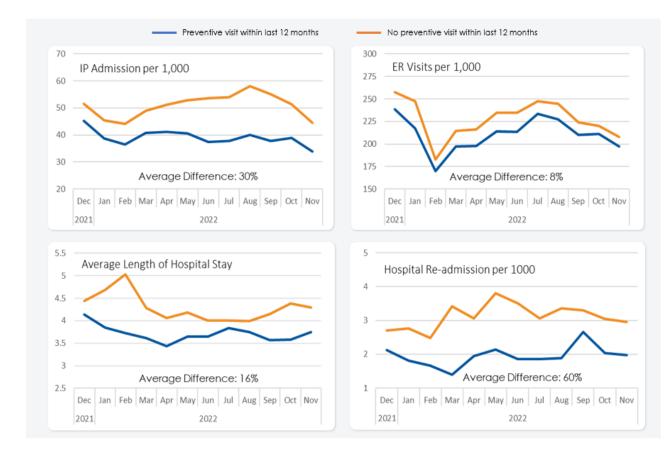

## **Evidence Supporting the Value of Preventive Care**

A view of 1,032,000 individual adults (December 2021 - November 2022)

We looked at USI 3D utilization differences between adults who had a preventive office visit in the past 12 months and those who did not.

- 01 There is no question about the relationship (and possibly causality!) between preventive care and IP / ER usage. With PCP engagement, we observe a 4% reduction in Annual Inpatient Costs and 1% reduction in ER utilization on average.
- O2 The group of adults who had no preventive visit in the past 12 months were also younger by 2 years, which suggests our estimates are conservative.
- O3 The predicted risk for the group with preventive visits was higher, which means the ER and IP visits for the non-compliant adults was unexpected.

O4 Prevention saves trips to the hospital.