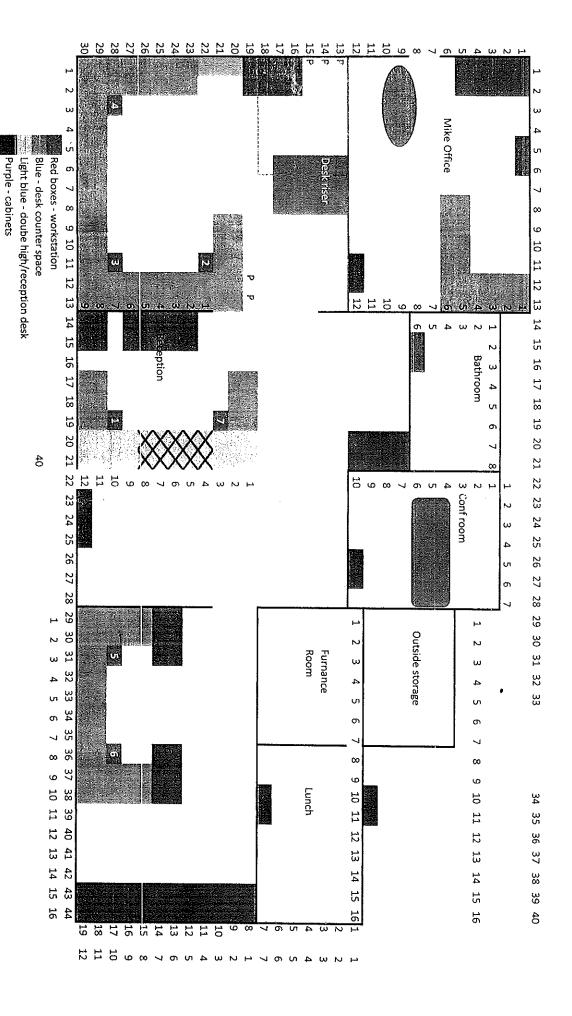

# 42 Fond du Lac St - Interior Improvement

## ESTIMATE FOR MAEDEX TAX EACCOUNTING 42 FOND DULAC ST. WANGON, WI 53963

Scope OF WORK:

- DEMOLITION OF ALL EXISTING BATHROOM
- REBUILD WALL(S) PER SPECS OF OWNER
- RECONFIGURE ELECTRICAL AS NEEDED
- DELETE EXISTING PLUMBING AS NEEDED
- HAUG DOORS, TRIM, HARWARE
- HANG & FINISH DRYWAL I
- PAINT & PRIME NEW CONSTRUCTION
- REPLACE FLOORING AS NEEDED
- DISPOSAL OF ALL WASTE

MATERIALS + LABOR
TOTAL ESTIMATE \$ 31,300.

THANK YOU I I Rl

SHANE RHODES

Orange - drive of Metal cabinets

Orange - drive up window

Green - doors