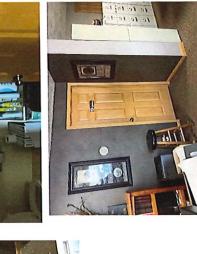

# 42 Fond du Lac St - Interior Improvement

## ESTIMATE FOR MAEDEX TAX EACCOUNTING 42 FOND DULAC ST. WANGON, WI 53963

Scope OF WORK:

- DEMOLITION OF ALL EXISTING BATHROOM
- REBUILD WALL(S) PER SPECS OF OWNER
- RECONFIGURE ELECTRICAL AS NEEDED
- DELETE EXISTING PLUMBING AS NEEDED
- HAUG DOORS, TRIM, HARWARE
- HANG & FINISH DRYWAL I
- PAINT & PRIME NEW CONSTRUCTION
- REPLACE FLOORING AS NEEDED
- DISPOSAL OF ALL WASTE

MATERIALS + LABOR
TOTAL ESTIMATE \$ 31,300.

THANK YOU I I Rl

SHANE RHODES

Orange - drive of Metal cabinets

Orange - drive up window

Green - doors