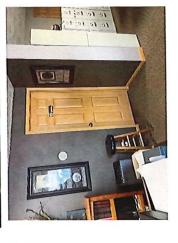

# 42 Fond du Lac St - Interior Improvement

## ESTIMATE FOR MAEDEX TAX EACCOUNTING 42 FOND DULAC ST. WANGON, WI 53963

Scope OF WORK:

- DEMOLITION OF ALL EXISTING BATHROOM
- REBUILD WALL(S) PER SPECS OF OWNER
- RECONFIGURE ELECTRICAL AS NEEDED
- DELETE EXISTING PLUMBING AS NEEDED
- HAUG DOORS, TRIM, HARWARE
- HANG & FINISH DRYWAL I
- PAINT & PRIME NEW CONSTRUCTION
- REPLACE FLOORING AS NEEDED
- DISPOSAL OF ALL WASTE

MATERIALS + LABOR
TOTAL ESTIMATE \$ 31,300.

THANK YOU I I Rl

SHANE RHODES

Orange - drive of Metal cabinets

Orange - drive up window

Green - doors