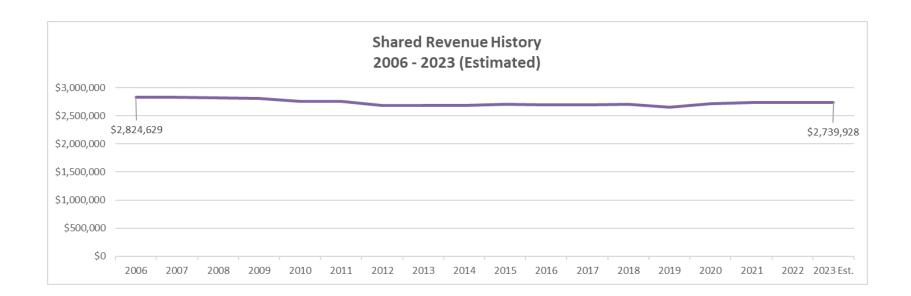

# Factor #1: Shared Revenue

- Declined by \$85K since 2006
- When adjusted for inflation, loss is far greater ~ \$1.1M (30% decline)