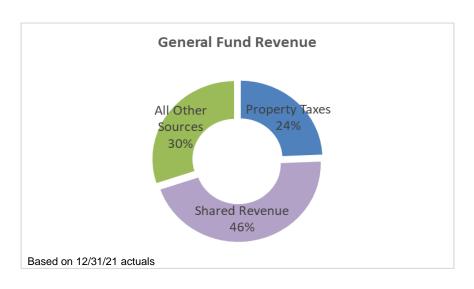

# THE SOURCE OF THE PROBLEM

- Factor #1: Shared Revenue
- Factor #2: Property Tax Revenue

- Reliant on 2 main sources of revenue Shared Revenue and Property Taxes (70%)
- The GF funds most city services including Police, Fire, Public Works, Recreation, etc.

# Factor #1: Shared Revenue

- Declined by \$85K since 2006
- When adjusted for inflation, loss is far greater ~ \$1.1M (30% decline)

# Factor #2: Property Tax Revenue

- Rising annually to support increased cost of providing service
- But there's more to the story...