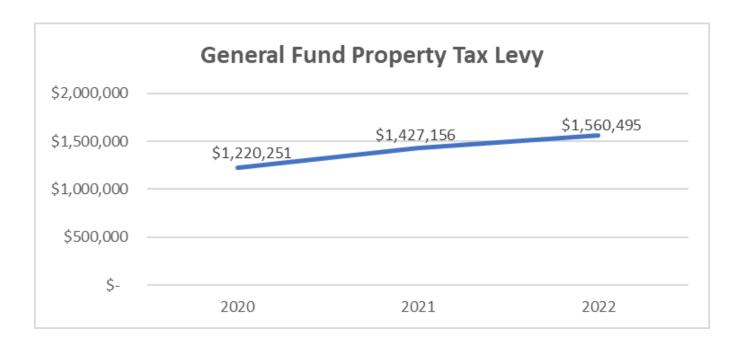

# DRAFT BUDGET UNDER LEVY LIMIT CONTRAINTS

**Scenario 1:** Where We Are Heading Levy Limit Worksheet Adjustment <u>NOT</u> Taken *Example for Illustration Purposes Only* 

| City Property Tax Levy | Ву | Fund      |    |           |      |           |                 |    |             | Percentage |
|------------------------|----|-----------|----|-----------|------|-----------|-----------------|----|-------------|------------|
|                        |    |           |    |           |      |           |                 |    | Change      | Change     |
|                        |    |           |    | Budge     | t Ye | ear       |                 | ı  | Increase    | Increase   |
|                        |    | 2020      |    | 2021      |      | 2022      | 2023            | (0 | Decrease)   | (Decrease) |
| General Fund           | \$ | 1,220,251 | \$ | 1,427,156 | \$   | 1,560,494 | \$<br>1,686,658 | \$ | 126,164     | 8.1%       |
| Debt Service Fund      |    | 760,983   |    | 768,233   |      | 783,244   | 788,080         |    | 4,836       | 0.6%       |
| Library Fund           |    | 519,150   |    | 516,792   |      | 516,792   | 516,792         |    | -           | 0.0%       |
| Capital Improvements   |    | 441,554   |    | 420,000   |      | 390,000   | 205,263         |    | (184,737)   | -47.4%     |
| Equipment Replacement  |    | 225,000   |    | 169,350   |      | 225,000   | 225,000         |    | -           | 0.0%       |
| Taxi Fund              |    | 26,000    | _  |           |      | 26,000    | 45,000          |    | 19,000      |            |
| TOTAL                  | \$ | 3,192,938 | \$ | 3,301,531 | \$   | 3,501,530 | \$<br>3,466,793 | \$ | (34,737)    | -1.0%      |
| Percentage Change      |    |           |    | 3.4%      |      | 6.1%      | -1.0%           |    | $\triangle$ |            |
|                        |    |           |    |           |      |           |                 |    | 75          |            |

# Factor #2: Property Tax Revenue

- Rising annually to support increased cost of providing service
- But there's more to the story...

# Levy Limit Implications

Allowable levy increases are <u>dependent on new construction</u>

- The city had <u>\$5.9M</u> new construction in 2021
  - This is a lot of houses and small commercial developments for Waupun!
- This level of construction resulted in an allowable levy increase of < \$29K for the 2023 budget, which does not keep up with rising expenses
- Current estimates show that General Fund expenses alone will rise more than \$200K for 2023
- Staff wages and benefits amount to > 2/3 of General Fund expenses:

# DRAFT BUDGET

Scenario 2: Where We Are Today

Levy Limit Worksheet Adjustment <u>Taken</u>

| City Property Tax Levy | Ву | Fund      |                 |      |           |                 |    |           | Percentage |
|------------------------|----|-----------|-----------------|------|-----------|-----------------|----|-----------|------------|
|                        |    |           |                 |      |           |                 |    | Change    | Change     |
|                        |    |           | Budge           | t Ye | ear       |                 |    | Increase  | Increase   |
|                        |    | 2020      | 2021            |      | 2022      | 2023            | ([ | Decrease) | (Decrease) |
| General Fund           | \$ | 1,220,251 | \$<br>1,427,156 | \$   | 1,560,494 | \$<br>1,686,658 | \$ | 126,164   | 8.1%       |
| Debt Service Fund      |    | 760,983   | 768,233         |      | 783,244   | 788,080         |    | 4,836     | 0.6%       |
| Library Fund           |    | 519,150   | 516,792         |      | 516,792   | 516,792         |    | -         | 0.0%       |
| Capital Improvements   |    | 441,554   | 420,000         |      | 390,000   | 340,000         |    | (50,000)  | -12.8%     |
| Equipment Replacement  |    | 225,000   | 169,350         |      | 225,000   | 225,000         |    | -         | 0.0%       |
| Taxi Fund              |    | 26,000    | -               |      | 26,000    | <br>45,000      |    | 19,000    |            |
| TOTAL                  | \$ | 3,192,938 | \$<br>3,301,531 | \$   | 3,501,530 | \$<br>3,601,530 | \$ | 100,000   | 2.9%       |
| Percentage Change      |    |           | 3.4%            |      | 6.1%      | 2.9%            |    | $\wedge$  |            |
|                        |    |           |                 |      |           |                 |    | 7         |            |