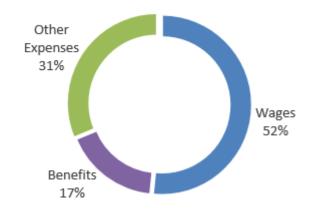

# Levy Limit Implications

Allowable levy increases are <u>dependent on new construction</u>

- The city had <u>\$5.9M</u> new construction in 2021
  - This is a lot of houses and small commercial developments for Waupun!
- This level of construction resulted in an allowable levy increase of < \$29K for the 2023 budget, which does not keep up with rising expenses
- Current estimates show that General Fund expenses alone will rise more than \$200K for 2023
- Staff wages and benefits amount to > 2/3 of General Fund expenses:

## **General Fund Expenses**