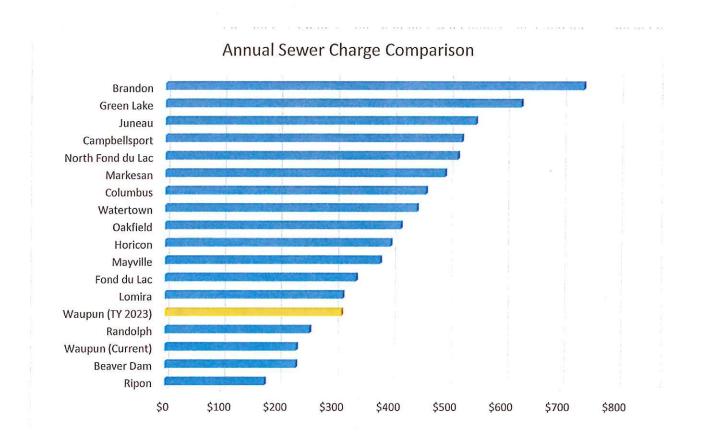

Finance Director presented Test Year 2023 Revenue requirement information as part of a sewer rate study. This is one component of the sewer rate study in analyzing future cash required to run the sewer utility pending upcoming phosphorus mandates to effluent discharge from the wastewater facility.