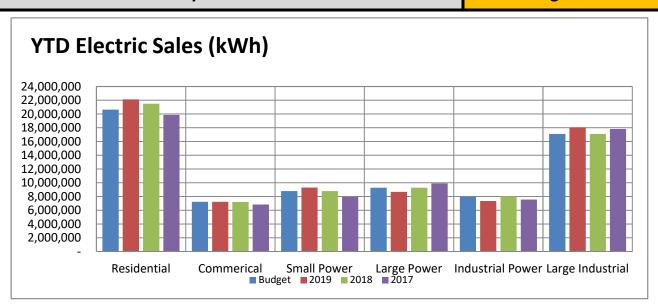

meter test bench 10.165 11.000 -10.165 Portable generator 21,699 23,000 21,699 23,000 \_ Push camera with locator 12,370 12,370 13,500 13,500 Hydrant listener replacement 4.000 4,000 4,000 4,000 4,500 9,000 24,400 9,000 Well PLC hardware upgrade 24,400 \_ \_ Water treatment plant - equipment replacement 9.000 5.000 9.000 5.000 Shaler lift station - control panel 12,770 14,000 \_ 12,770 14,000 Digester building equipment replacement 6.900 6.964 6.900 6,964 \_ Blower building equipment replacement 199,707 199,707 219,600 3,601 219,600 Filter building equipment replacement 80,000 80,000 2,173 Other equipment replacement 11,660 5,300 13,833 5,300 TOTAL PLANT ADDITIONS 44,322 54,600 3,601 Ś 285,808 Ś 389,900 4,500 44,811 61,000 374,941 \$ 505,500 Ś



### **Sales by Customer Class**

Aug 2019







#### Income Statement and Financial Ratios Electric Utility For the 12 Months Ending:

| ELECTRIC                                   |    | Aug 2017     |    | Aug 2018                 | ,  | Aug 2019        |
|--------------------------------------------|----|--------------|----|--------------------------|----|-----------------|
| Sales of Electricity                       | \$ | 10,343,899   | \$ | 10,150,971               | \$ | 9,906,491       |
| Purchased Power                            | ·  | 8,373,458    | ·  | 8,114,839                | ·  | 7,816,822       |
| Gross Margin                               |    | 1,970,441    |    | 2,036,132                |    | 2,089,669       |
| -                                          |    | 19.0%        |    | 20.1%