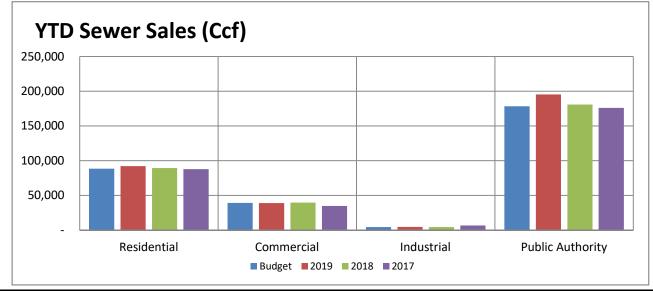

Finance Director presented Test Year 2023 Revenue requirement information as part of a sewer rate study. This is one component of the sewer rate study in analyzing future cash required to run the sewer utility pending upcoming phosphorus mandates to effluent discharge from the wastewater facility.