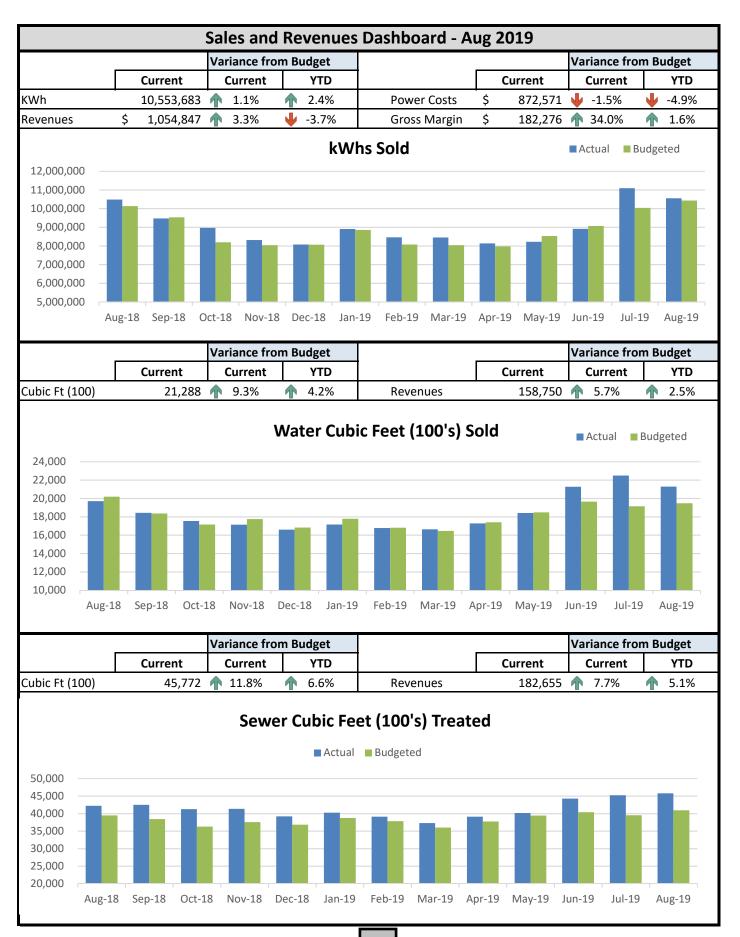

20,638 24,000 75,433 88,000 11.000 Portable meter test bench 10.165 11.000 -10.165 Portable generator 21,699 23,000 21,699 23,000 \_ Push camera with locator 12,370 12,370 13,500 13,500 Hydrant listener replacement 4.000 4,000 4,000 4,000 4,500 9,000 24,400 9,000 Well PLC hardware upgrade 24,400 \_ \_ Water treatment plant - equipment replacement 9.000 5.000 9.000 5.000 Shaler lift station - control panel 12,770 14,000 \_ 12,770 14,000 Digester building equipment replacement 6.900 6.964 6.900 6,964 \_ Blower building equipment replacement 199,707 199,707 219,600 3,601 219,600 Filter building equipment replacement 80,000 80,000 2,173 Other equipment replacement 11,660 5,300 13,833 5,300 TOTAL PLANT ADDITIONS 44,322 54,600 3,601 Ś 285,808 Ś 389,900 4,500 44,811 61,000 374,941 \$ 505,500 Ś



### **Sales by Customer Class**

Aug 2019







#### Income Statement and Financial Ratios Electric Utility For the 12 Months Ending:

| ELECTRIC                                   |    | Aug 2017     |    | Aug 2018                 | ,  | Aug 2019        |
|--------------------------------------------|----|--------------|----|--------------------------|----|-----------------|
| Sales of Electricity                       | \$ | 10,343,899   | \$ | 10,150,971               | \$ | 9,906,491       |
| Purchased Power                            | ·  | 8,373,458    | ·  | 8,114,839                | ·  | 7,816,822       |
| Gross Margin                               |    | 1,970,441    |    | 2,036,132                |    | 2,089,669       |
| -                                          |    |