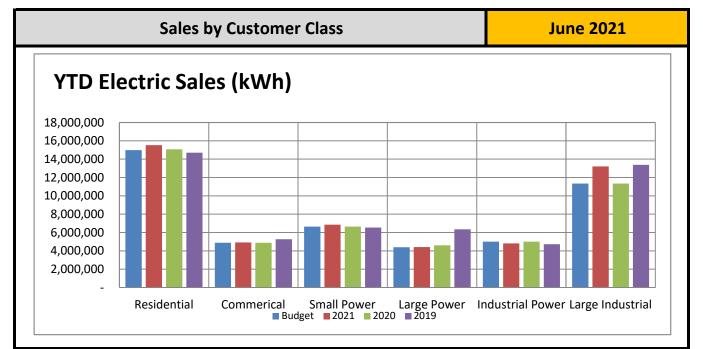

---83,500 85,000 Vactor Replacement (E-10%, S-80%, W-10%) 43,000 344,000 43,000 430,000 Zero Turn Lawn Mower 3,466 3,600 3,466 3.600 3.467 3,600 10,399 10,800 GIS Collector & handheld meter reader 2,750 3,330 1.726 3.330 -4.114 3,330 8,590 9,990 Security system upgrade 1,518 1.518 1.518 4,553 Digester building equipment replacement ---8,840 10,000 ---8,840 10,000 11,011 \_ 11,011 13,000 Blower building equipment replacement 13,000 Belt press building equipment replacement 13.000 13,000 20.000 43.000 20.000 43,000 Intermediate east and west clarifier rebuild \_ UTV with attachments for WWTP 28,501 29,000 28,501 29,000 4,197 Other equipment replacement 4,197 4,500 \_ 4,500 8,394 9,000

79,259

468,430

-

13,295

59,430

186,502

690,790

2,715

93,948

\$ 162,930

TOTAL PLANT ADDITIONS









#### Income Statement and Financial Ratios Electric Utility For the 12 Months Ending:

| Purchased Power         7,827,187         7,500,941         7,4           Gross Margin         2,065,716         2,074,506         2,0           Common C | 23,461<br>38,294<br><b>85,167</b><br><b>21.9%</b><br>70,360 |
|------------------------------------------------------------------------------------------------------------------------------------------------------------------------------------------------------------------------------------------------------------------------------------------------------------------------------------------------------------------------------------------------------------------------------------------------------------------------------------------------------