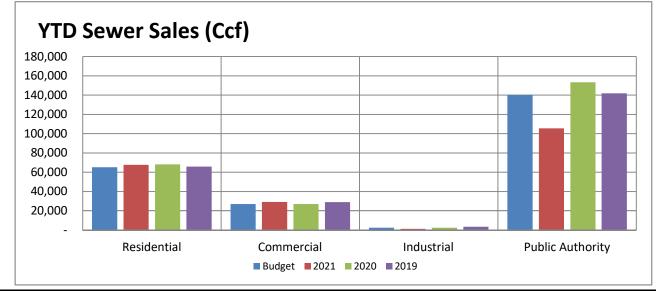

--83,500 85,000 Vactor Replacement (E-10%, S-80%, W-10%) 43,000 344,000 43,000 430,000 Zero Turn Lawn Mower 3,466 3,600 3,466 3.600 3.467 3,600 10,399 10,800 GIS Collector & handheld meter reader 2,750 3,330 1.726 3.330 -4.114 3,330 8,590 9,990 Security system upgrade 1,518 1.518 1.518 4,553 Digester building equipment replacement ---8,840 10,000 ---8,840 10,000 11,011 \_ 11,011 13,000 Blower building equipment replacement 13,000 Belt press building equipment replacement 13.000 13,000 20.000 43.000 20.000 43,000 Intermediate east and west clarifier rebuild \_ UTV with attachments for WWTP 28,501 29,000 28,501 29,000 4,197 Other equipment replacement 4,197 4,500 \_ 4,500 8,394 9,000

79,259

468,430

-

13,295

59,430

186,502

690,790

2,715

93,948

\$ 162,930

TOTAL PLANT ADDITIONS









#### Income Statement and Financial Ratios Electric Utility For the 12 Months Ending:

| Purchased Power         7,827,187         7,500,941         7,4           Gross Margin         2,065,716         2,074,506         2,0           Common C | 23,461<br>38,294<br><b>85,167</b><br><b>21.9%</b><br>70,360 |
|--------------------------------------------------------------------------------------------------------------------------------------------------------------------------------------------------------------------------------------------------------------------------------------------------------------------------------------------------------------------------------------------------------------------------------------------------------------------------------------------------------