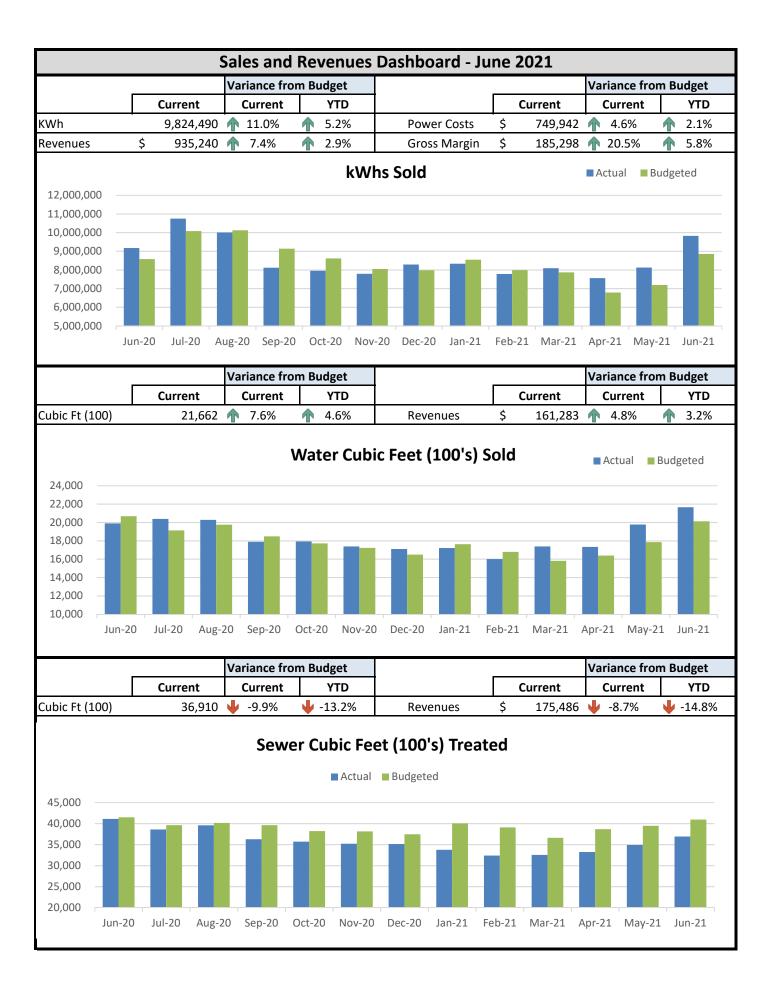

00 ---83,500 85,000 Vactor Replacement (E-10%, S-80%, W-10%) 43,000 344,000 43,000 430,000 Zero Turn Lawn Mower 3,466 3,600 3,466 3.600 3.467 3,600 10,399 10,800 GIS Collector & handheld meter reader 2,750 3,330 1.726 3.330 -4.114 3,330 8,590 9,990 Security system upgrade 1,518 1.518 1.518 4,553 Digester building equipment replacement ---8,840 10,000 ---8,840 10,000 11,011 \_ 11,011 13,000 Blower building equipment replacement 13,000 Belt press building equipment replacement 13.000 13,000 20.000 43.000 20.000 43,000 Intermediate east and west clarifier rebuild \_ UTV with attachments for WWTP 28,501 29,000 28,501 29,000 4,197 Other equipment replacement 4,197 4,500 \_ 4,500 8,394 9,000

79,259

468,430

-

13,295

59,430

186,502

690,790

2,715

93,948

\$ 162,930

TOTAL PLANT ADDITIONS









#### Income Statement and Financial Ratios Electric Utility For the 12 Months Ending:

| Purchased Power         7,827,187         7,500,941         7,4           Gross Margin         2,065,716         2,074,506         2,0           Common C | 23,461<br>38,294<br><b>85,167</b><br><b>21.9%</b><br>70,360 |
|----------------------------------------------------------------------------------------------------------------------------------------------------------------------------------------------------------------------------------------------------------------------------------------------------------------------------------------------------------------------------------------------------------------------------------------------------------------------------------------------------