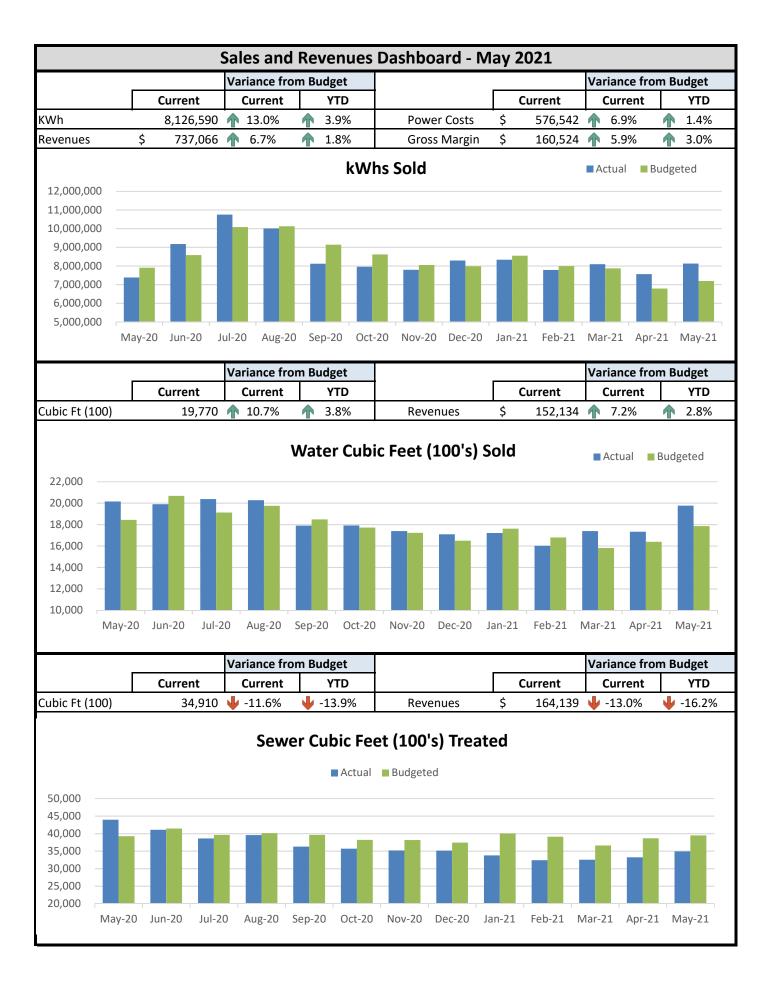

On motion by Daane, seconded by Kaczmarski and unanimously carried, year-to-date financial reports through April 2021 were approved as presented. Electric operating income was \$146,800 or \$94,300 above budget from higher than budgeted revenues and lower overall expenses. Water operating income was \$262,100 or \$84,500 above budget from lower than budgeted operating expenses. Sewer operating income (loss) was (\$31,900) or (\$66,300) below budget on decrease in public authority consumption related to COVID-19 closures.