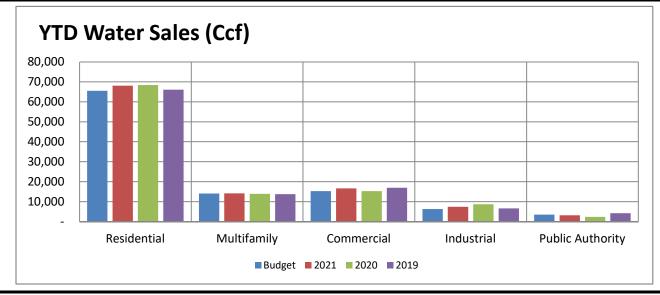

83,500 85,000 Vactor Replacement (E-10%, S-80%, W-10%) 43,000 344,000 43,000 430,000 Zero Turn Lawn Mower 3,466 3,600 3,466 3.600 3.467 3,600 10,399 10,800 GIS Collector & handheld meter reader 2,750 3,330 1.726 3.330 -4.114 3,330 8,590 9,990 Security system upgrade 1,518 1.518 1.518 4,553 Digester building equipment replacement ---8,840 10,000 ---8,840 10,000 11,011 \_ 11,011 13,000 Blower building equipment replacement 13,000 Belt press building equipment replacement 13.000 13,000 20.000 43.000 20.000 43,000 Intermediate east and west clarifier rebuild \_ UTV with attachments for WWTP 28,501 29,000 28,501 29,000 4,197 Other equipment replacement 4,197 4,500 \_ 4,500 8,394 9,000

79,259

468,430

-

13,295

59,430

186,502

690,790

2,715

93,948

\$ 162,930

TOTAL PLANT ADDITIONS









#### Income Statement and Financial Ratios Electric Utility For the 12 Months Ending:

| Purchased Power         7,827,187         7,500,941         7,4           Gross Margin         2,065,716         2,074,506         2,0           Common C | 23,461<br>38,294<br><b>85,167</b><br><b>21.9%</b><br>70,360 |
|----------------------------------------------------------------------------------------------------------------------------------------------------------------------------------------------------------------------------------------------------------------------------------------------------------------------------------------------------------------------------------------------------------------------------------------------------------------------------------------------------------