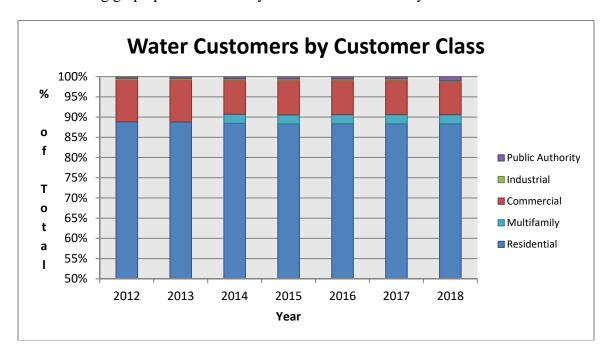

Forecasted 2020 sales are 0.30% lower than actual 2018 sales based on historical trends and year-to-date June 2019 sales. Forecasted 2020 sales are 34.9% lower than peak sales in 1998.

The following graph presents annual sales by customer class for 2010 through 2018, as well as forecasted 2020 sales. Residential sales have decreased consistently since 1998 due to conservation. Forecasted 2020 residential sales are 0.20% higher than actual 2018 sales.

# 2020 Water Budget - Supplemental Schedules MANAGEMENT INFORMATION



The usage history graph also shows industrial sales are more volatile and less predictable. In 2014, the multifamily residential class was created resulting in a decrease in commercial sales.

The following graph presents a history of customer numbers by customer class.



## 2020 Water Budget - Supplemental Schedules MANAGEMENT INFORMATION

The following graph presents a history of water sales by customer class.



The previous graphs illustrate differences between the makeup of total customer numbers and sales by customer class. The residential, multifamily, and commercial classes contain on average 99% of total customers and account for 86% of total sales, from 2012 through 2018. The industrial and public authority classes contain on average 1% of total customers but account for 14% of total sales, from 2012 through 2018.

#### HISTORICAL EXPENSES

Attachment WS-4 presents actual operating expenses from 2010 through 2018. This schedule provides historical trends for each operation and maintenance expense, providing a sound basis for our forecast when sp