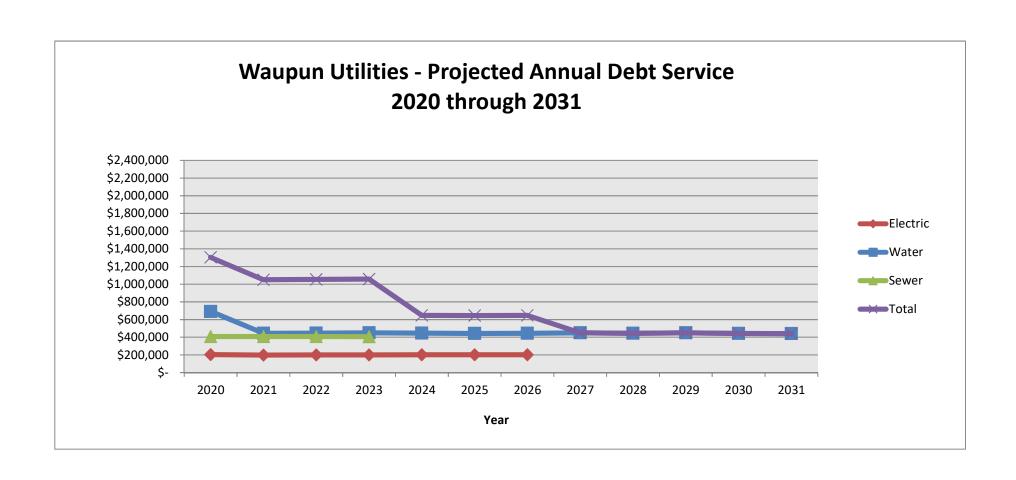

| 645,150      |
| 2026        | 202,350           | 444,457           | -            | 646,807      |
| 2027        |                   | 450,093           | -            | 450,093      |
| 2028        | -                 | 445,150           | -            | 445,150      |
| 2029        | -                 | 449,545           | -            | 449,545      |
| 2030        | -                 | 443,220           | -            | 443,220      |
| 2031        | -                 | 441,199           |              | 441,199      |
| Total       | \$ 1,406,739      | \$ 5,597,851      | \$ 1,629,117 | \$ 8,633,707 |
|             |                   |                   |              |              |
|             |                   |                   |              |              |



| Cash and Investment I<br>Ianuary 2016 through |          | on         |    |           |    |           |    |            |  |
|-----------------------------------------------|----------|------------|----|-----------|----|-----------|----|------------|--|
| lanuary 2016 through                          | <u> </u> |            |    |           |    |           |    |            |  |
|                                               | Septe    | ember 2019 |    |           |    |           |    |            |  |
|                                               |          |            |    |           |    |           |    |            |  |
| Cash Position:                                |          |            |    |           |    |           |    |            |  |
| Month