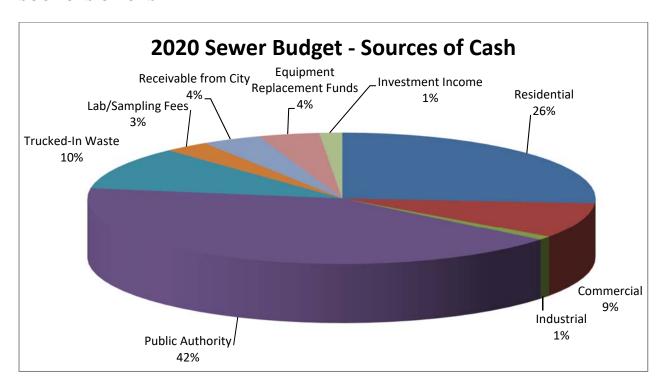

Finance Director presented Test Year 2023 sewer rate design and cost of service review as part of the sewer rate study for upcoming phosphorus mandates to effluent discharge from the wastewater facility. The cost of service summary is one component of the sewer rate study and it determines how costs are allocated to each rate component. The recommended increase in revenue requirement to complete the \$32 million upgrade at the WWTP is \$622,689 or 32.2%, which would be implemented over four years beginning in 2020. Rate design for each customer class and rate component was reviewed including a schedule projecting increases over the next four years.

#### Sewer

 Sales units of 100 cubic feet 7.36% above budget and 5.03% above 2018 on higher public authority and residential volume

#### Sewer

- Operating revenues were \$54,100 above budget on strong public authority treatment charges
- Operating expenses were \$19,300 below budget on lower maintenance expenses
- Operating income was \$262,800 or \$73,400 above budget
- Net income was \$351,000 or \$170,000 above budget on lower expenses and higher operating revenues and investment income