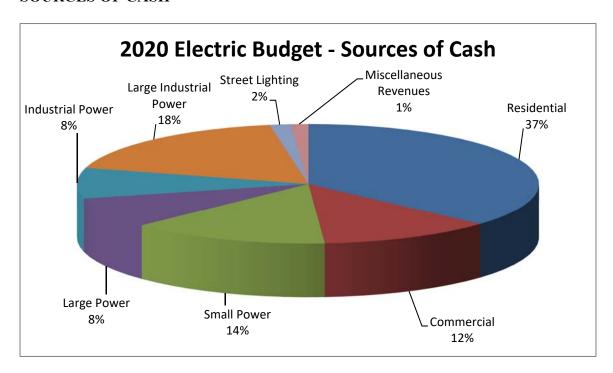

#### **AGENDA**

- 8. Review / Approve 2020 Budget
- 9. Discuss / Approve Resolution NO. 11-11-19-01 Resolution Approving Sewer Rate Increase Plan Necessary For WWTP Upgrade