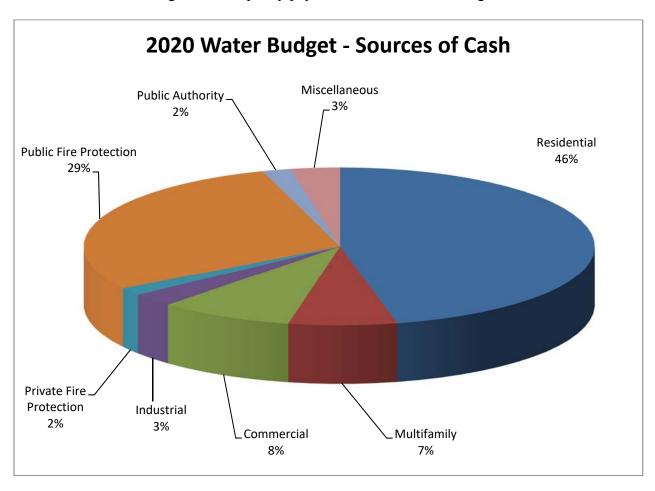

#### Water

- Sales units of 100 cubic feet were 4.47% above budget, and
- 3.0% above 2018 on higher sales in all classes except for multifamily