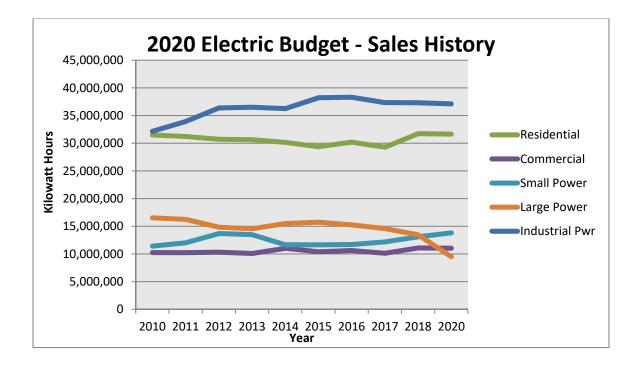

the announced plant closure of Silgan Containers.



The graph above presents monthly electric sales for 2016 through June 2019, as well as forecasted 2020 sales. The purple bar represents 2019 sales and shows that forecasted sales are adjusted for extreme weather (note the month of July).

The following graph presents annual sales by customer class for 2010 through 2018, as well as forecasted 2020 sales. For comparative purposes, forecasted 2020 industrial sales include the rate class CP-4 Large Industrial Power. CP-2 Large Power sales have decreased since 2018 due to the loss of one customer and from another customer moving to CP-1 Small Power. Overall, forecasted electric sales are expected to be stable for 2020.

## 2020 Electric Budget – Supplemental Schedules MANAGEMENT INFORMATION



Attachment ES-2 also presents actual customer numbers by customer class from 2009 through 2017, and budget 2020. This table shows a small increase of 0.09% in forecasted total customers compared to 2018, however this does not include anticipated new customers transferred from Alliant Energy.

The main takeaway is there are many factors that go into forecasting electric usage/load and corresponding revenues. This is why we continue to use the latest 12 months of sales as the foundation for our annual sales estimates. Attachment ES-1 presents budgeted revenues based on 2020 sales units at current rates.

#### FORECASTED EXPENSES

Attachment ES-4 presents actual operating expenses from 2010 through 2018. This schedule provides historical trends for each operation and maintenance expense tha