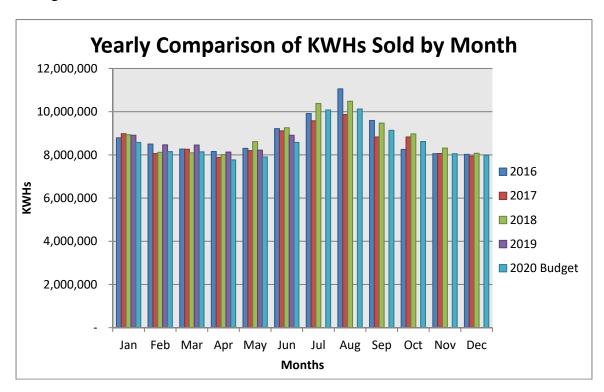

#### Electric

• kWh sales were 2.18% above budget and 0.69% above 2018 on higher residential, small power, and large industrial power sales