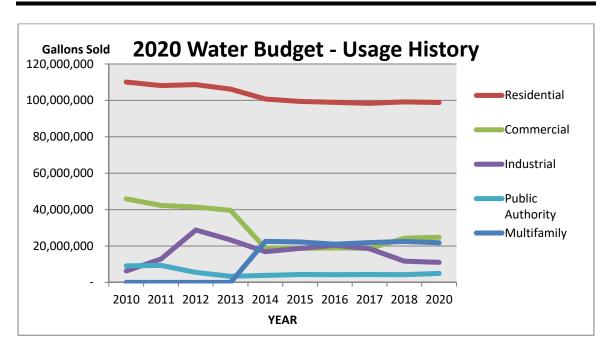

les and shows that forecasted sales are adjusted for extreme weather (note the month of July).

Attachments WS-2 and WS-3 present the basis for forecasted water sales. Attachment WS-2 presents actual water usage by customer class from 1995 through 2018 and forecasted 2020. Forecasted 2020 sales are 0.30% lower than actual 2018 sales based on historical trends and year-to-date June 2019 sales. Forecasted 2020 sales are 34.9% lower than peak sales in 1998.

The following graph presents annual sales by customer class for 2010 through 2018, as well as forecasted 2020 sales. Residential sales have decreased consistently since 1998 due to conservation. Forecasted 2020 residential sales are 0.20% higher than actual 2018 sales.

# 2020 Water Budget - Supplemental Schedules MANAGEMENT INFORMATION



The usage history graph also shows industrial sales are more volatile and less predictable. In 2014, the multifamily residential class was created resulting in a decrease in commercial sales.

The following graph presents a history of customer numbers by customer class.



## 2020 Water Budget - Supplemental Schedules MANAGEMENT INFORMATION

The following graph presents a history of water sales by customer class.



The previous graphs illustrate differences between the makeup of total customer numbers and sales by customer class. The residential, multifamily, and commercial classes contain on average 99% of total customers and account for 86% of total sales, from 2012 through 2018. The industrial and public authority classes contain on average 1% of total customers but account for 14% o