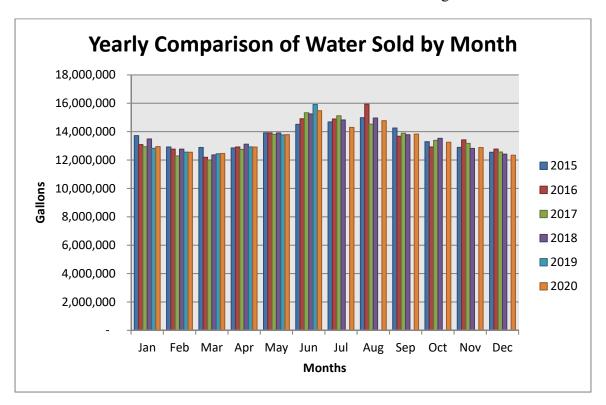

#### Water

- Sales units of 100 cubic feet were 4.47% above budget, and
- 3.0% above 2018 on higher sales in all classes except for multifamily