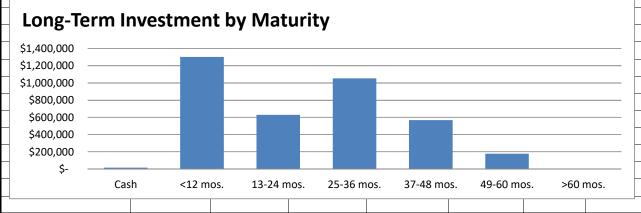

#### **Cash and Investments**

The monthly metrics dashboard for cash and investments provide a monthly comparison of cash and investment balances, and graphs that present long-term investments by maturity, type, and rating.

- Total cash and investments decreased \$108,500 from August 2019
- Received interest and distributions of \$8,900 and recorded an unrealized negative market adjustment of \$3,900, along with \$600 in management fees, resulting in a net portfolio gain of \$4,400 for the month.
- Total interest and investment income earned on all accounts for the month was \$10,200 and \$194,100 year-to-date