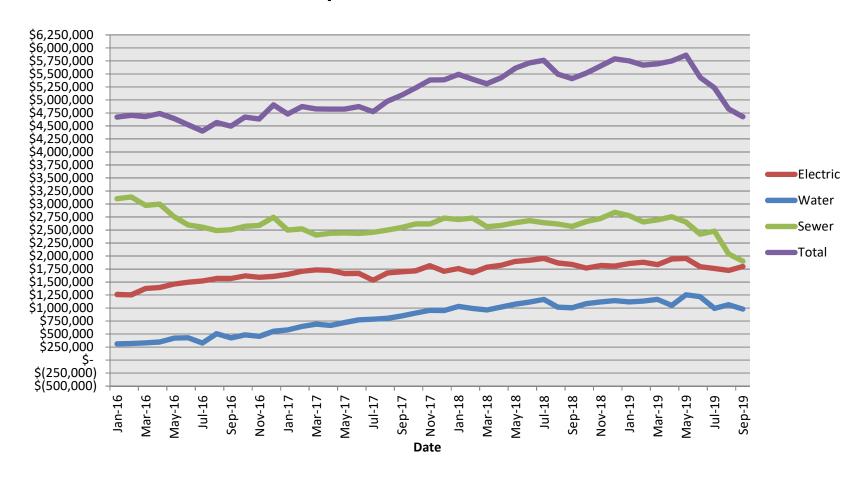

#### Electric

- Operating revenues and purchased power expense were below budget \$366,400 and \$381,100 respectively, due to overall lower purchased power costs
- Gross margin was \$44,600 above budget
- Operating expenses were \$7,600 below budget on lower administrative and general expenses
- Operating income was \$196,100 or \$52,500 above budget on higher gross margins
- In September, we received \$63,291 in FEMA reimbursement from damages incurred from the August 2018 storm
- Net income was \$265,000 or \$139,000 above budget

#### Water

- Operating revenues were \$53,700 above budget due to additional days included in the billing period and from higher consumption from most customer classes
- Operating expenses were \$56,000 below budget on lower expenses in all expense categories
- Operating income was \$624,900 or \$115,700 above budget
- Net income was \$501,000 or \$111,400 above budget

#### Sewer

- Operating revenues were \$54,100 above budget on strong public authority treatment charges
- Operating expenses were \$19,300 below budget on lower maintenance expenses
- Operating income was \$262,800 or \$73,400 above budget
- Net income was \$351,000 or \$170,000 above budget on lower expenses and higher operating revenues and investment income