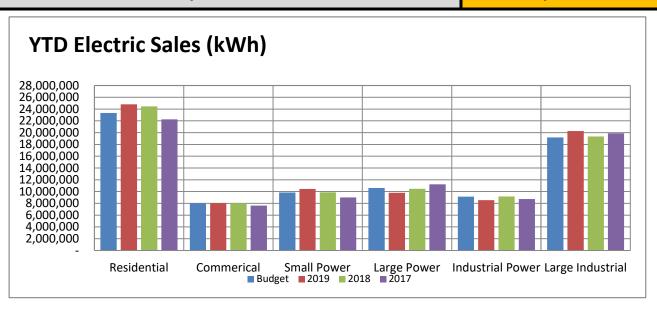

#### Electric

• kWh sales were 2.18% above budget and 0.69% above 2018 on higher residential, small power, and large industrial power sales