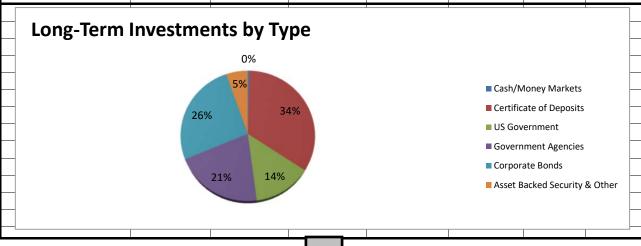

#### **Cash and Investments**

The monthly metrics dashboard for cash and investments provide a monthly comparison of cash and investment balances, and graphs that present long-term investments by maturity, type, and rating.

- Total cash and investments decreased \$108,500 from August 2019
- Received interest and distributions of \$8,900 and recorded an unrealized negative market adjustment of \$3,900, along with \$600 in management fees, resulting in a net portfolio gain of \$4,400 for the month.
- Total interest and investment income earned on all accounts for the month was \$10,200 and \$194,100 year-to-date