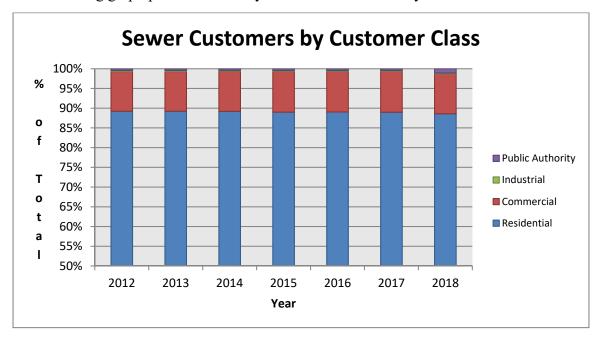

to 2018.

The following graph presents annual sales by customer class for 2012 through 2018, as well as forecasted 2020 sales. Residential sales continue to decrease annually while Commercial and Industrial sales combined are relatively flat. Forecasted 2020 residential sales are 7.7% below actual 2012 sales.

2020 Sewer Budget – Supplemental Schedules MANAGEMENT INFORMATION



Public authority revenues can be volatile due to changes made within the correctional facilities operations as shown above. Flows and loadings from the correctional facilities have fluctuated over the last five years. Forecasted 2020 sales are based on a five-year average. Forecasted 2020 loading sales are based on a five-year average.

The following graph provides a history of customer numbers by customer class.



# 2020 Sewer Budget – Supplemental Schedules MANAGEMENT INFORMATION

The following graph provides a history of sales by customer class.



The previous graphs illustrate differences between the makeup of total customer numbers and sales by customer class. The residential class contains on average 89% of total customers but accounts for only 30% of total sales. The public authority class contains less than 1% of total customers but accounts for 56% of total sales, due to correctional facility flows and loadings.

## **HISTORICAL EXPENSES**

Attachment SS-4 presents actual operating expenses from 2010 through 2018. This schedule provides historical trends for each operation and maintenance expense, providing a basis for our forecast.

| Waupun Utilities   |                 |         |