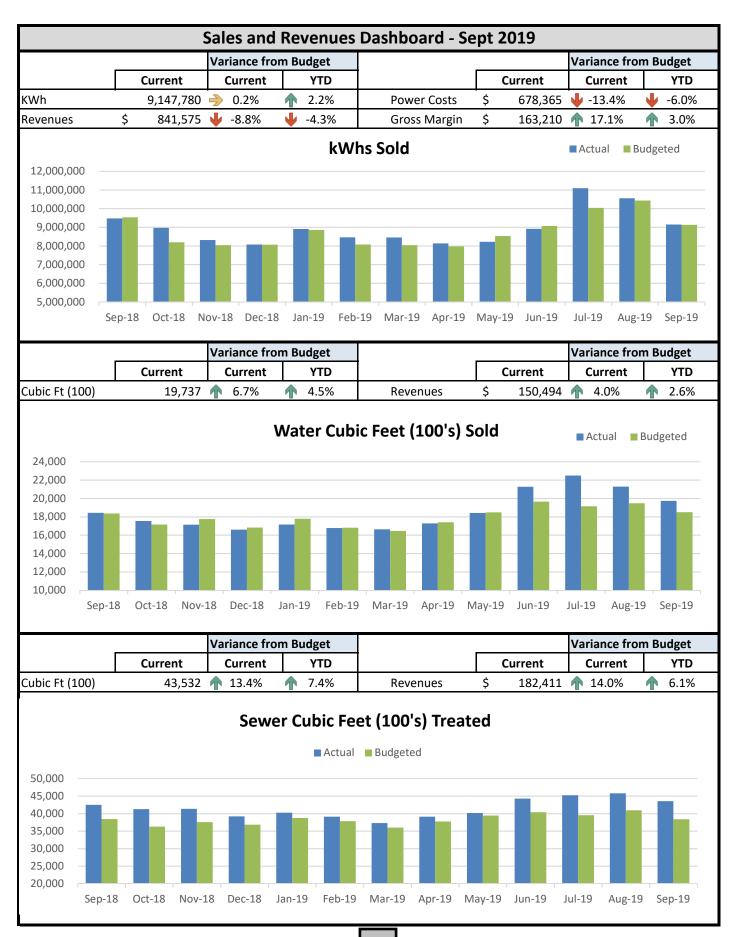

#### **MONTHLY METRICS – September 2019 YTD**

September was the last month with additional days in the residential billing cycle due to the transition from billing mid-month to the end of the month. In total, 2019 will see an additional 15 days of sales consumption and revenue compared to the prior year and budget amounts.

#### **Sales**

#### Electric

• kWh sales were 2.18% above budget and 0.69% above 2018 on higher residential, small power, and large industrial power sales

#### Water

- Sales units of 100 cubic feet were 4.47% above budget, and
- 3.0% above 2018 on higher sales in all classes except for multifamily

#### Sewer

 Sales units of 100 cubic feet 7.36% above budget and 5.03% above 2018 on higher public authority and residential volume

#### Electric

- Operating revenues and purchased power expense were below budget \$366,400 and \$381,100 respectively, due to overall lower purchased power costs
- Gross margin was \$44,600 above budget
- Operating expenses were \$7,600 below budget on lower administrative and general expenses
- Operating income was \$196,100 or \$52,500 above budget on higher gross margins
- In September, we received \$63,291 in FEMA reimbursement from damages incurred from the August 2018 storm
- Net income was \$265,000 or \$139,000 above budget

#### Water

- Operating revenues were \$53,700 above budget due to additional days included in the billing period and from higher consumption from most customer classes
- Operating expenses were \$56,000 below budget on lower expenses in all expense categories
- Operating income was \$624,900 or \$115,700 above budget
- Net income was \$501,000 or \$111,400 above budget

#### Sewer

- Operating revenues were \$54,100 above budget on strong public authority treatment charges
- Operating expenses were \$19,300 below budget on lower maintenance expenses
- Operating income was \$262,800 or \$73,400 above budget
- Net income was \$351,000 or \$170,000 above budget on lower expenses and higher operating revenues and investment income