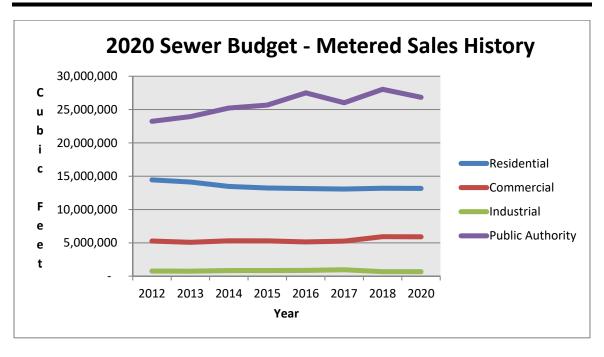

#### Sewer

 Sales units of 100 cubic feet 7.36% above budget and 5.03% above 2018 on higher public authority and residential volume