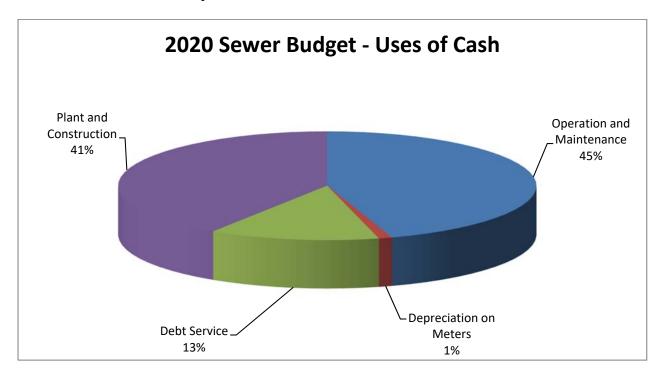

Finance Director presented Test Year 2023 sewer rate design and cost of service review as part of the sewer rate study for upcoming phosphorus mandates to effluent discharge from the wastewater facility. The cost of service summary is one component of the sewer rate study and it determines how costs are allocated to each rate component. The recommended increase in revenue requirement to complete the \$32 million upgrade at the WWTP is \$622,689 or 32.2%, which would be implemented over four years beginning in 2020. Rate design for each customer class and rate component was reviewed including a schedule projecting increases over the next four years.

#### Sewer

- Operating revenues were \$54,100 above budget on strong public authority treatment charges
- Operating expenses were \$19,300 below budget on lower maintenance expenses
- Operating income was \$262,800 or \$73,400 above budget
- Net income was \$351,000 or \$170,000 above budget on lower expenses and higher operating revenues and investment income