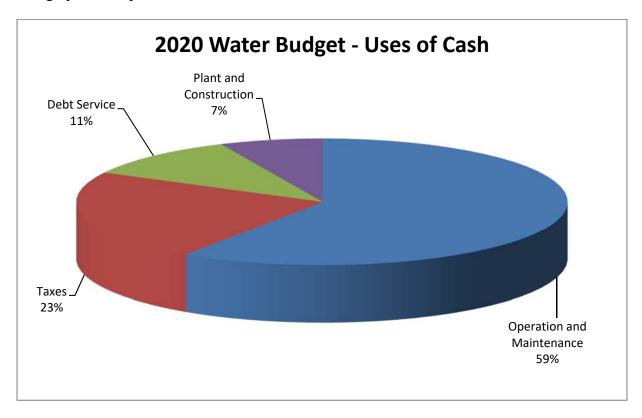

f \$2,576,946 and \$2,154,404, respectively.

#### SOURCES OF CASH

The graph below presents sources of cash distribution. Water sales represent 66% of total sources and fire protection represents 31%. Miscellaneous revenues include joint metering, miscellaneous services, generator capacity payments, and interest earnings.



Attachment WB-2 presents a comparison of budget 2020 operating income to the Test Year 2007 water rate increase application (current rate structure). Total 2020 budgeted operating revenues are only \$28,265 above Test Year 2007 projections, after two simplified rate increases in 2010 and 2012 that provided for an additional \$150,000 in revenues.

# 2020 Budget - Water MANAGEMENT INFORMATION

#### **USES OF CASH**

The graph below presents uses of cash distribution.



Uses of cash are consistent with prior years when there is no major street construction planned.

The last full rate study was performed in 2007. In 2020, no rate increase is included based on the September 2019 rate of return being adequate.

#### SUGGESTED VIEWING ORDER

The water budget schedules are divided into two sections, water budget and water budget supplemental schedules. Focus your attention on budget schedules to obtain specific knowledge of proposed 2020 operations, while supplemental budget schedules present management rationale supporting proposed 2020 operations.

| Wau      | pun Utilities          |                      |              |              |               |                 |
|----------|------------------------|----------------------|--------------|----------