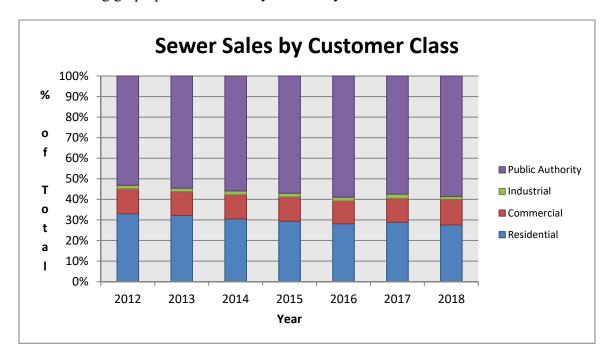

sales continue to decrease annually while Commercial and Industrial sales combined are relatively flat. Forecasted 2020 residential sales are 7.7% below actual 2012 sales.

2020 Sewer Budget – Supplemental Schedules MANAGEMENT INFORMATION



Public authority revenues can be volatile due to changes made within the correctional facilities operations as shown above. Flows and loadings from the correctional facilities have fluctuated over the last five years. Forecasted 2020 sales are based on a five-year average. Forecasted 2020 loading sales are based on a five-year average.

The following graph provides a history of customer numbers by customer class.



# 2020 Sewer Budget – Supplemental Schedules MANAGEMENT INFORMATION

The following graph provides a history of sales by customer class.



The previous graphs illustrate differences between the makeup of total customer numbers and sales by customer class. The residential class contains on average 89% of total customers but accounts for only 30% of total sales. The public authority class contains less than 1% of total customers but accounts for 56% of total sales, due to correctional facility flows and loadings.

## **HISTORICAL EXPENSES**

Attachment SS-4 presents actual operating expenses from 2010 through 2018. This schedule provides historical trends for each operation and maintenance expense, providing a basis for our forecast.

| Waupun Utilities   |                 |         |            |         |                  |         |           |          |                     |         |                     |
|-------------