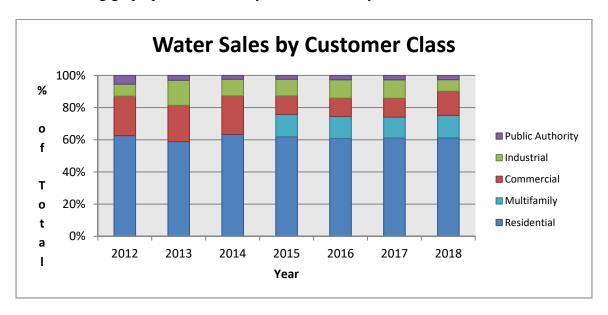

#### Water

- Sales units of 100 cubic feet were 4.47% above budget, and
- 3.0% above 2018 on higher sales in all classes except for multifamily