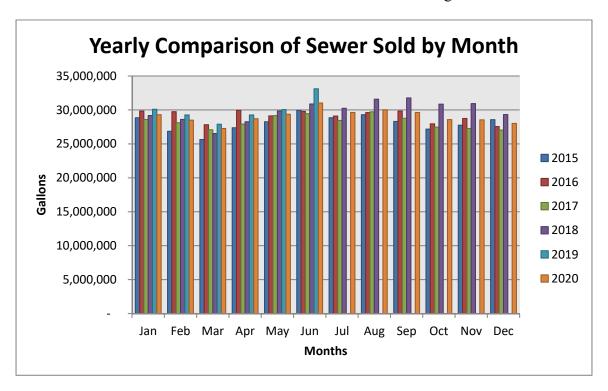

#### Sewer

 Sales units of 100 cubic feet 7.36% above budget and 5.03% above 2018 on higher public authority and residential volume