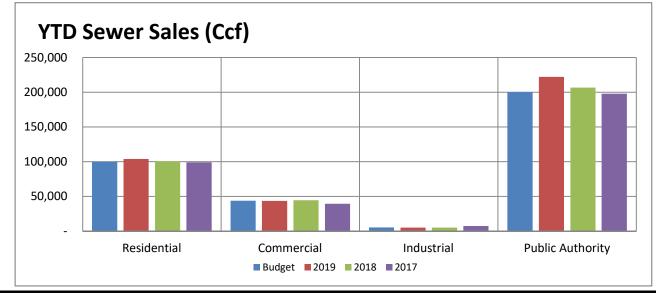

#### Sewer

 Sales units of 100 cubic feet 7.36% above budget and 5.03% above 2018 on higher public authority and residential volume