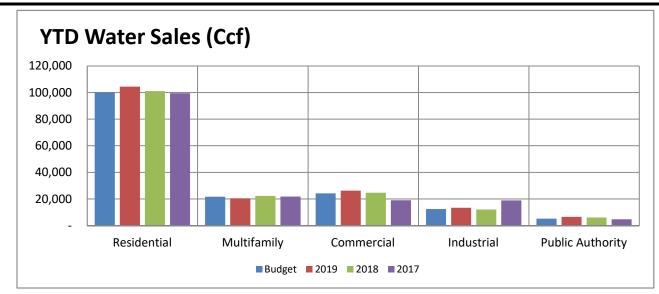

#### Water

- Sales units of 100 cubic feet were 4.47% above budget, and
- 3.0% above 2018 on higher sales in all classes except for multifamily