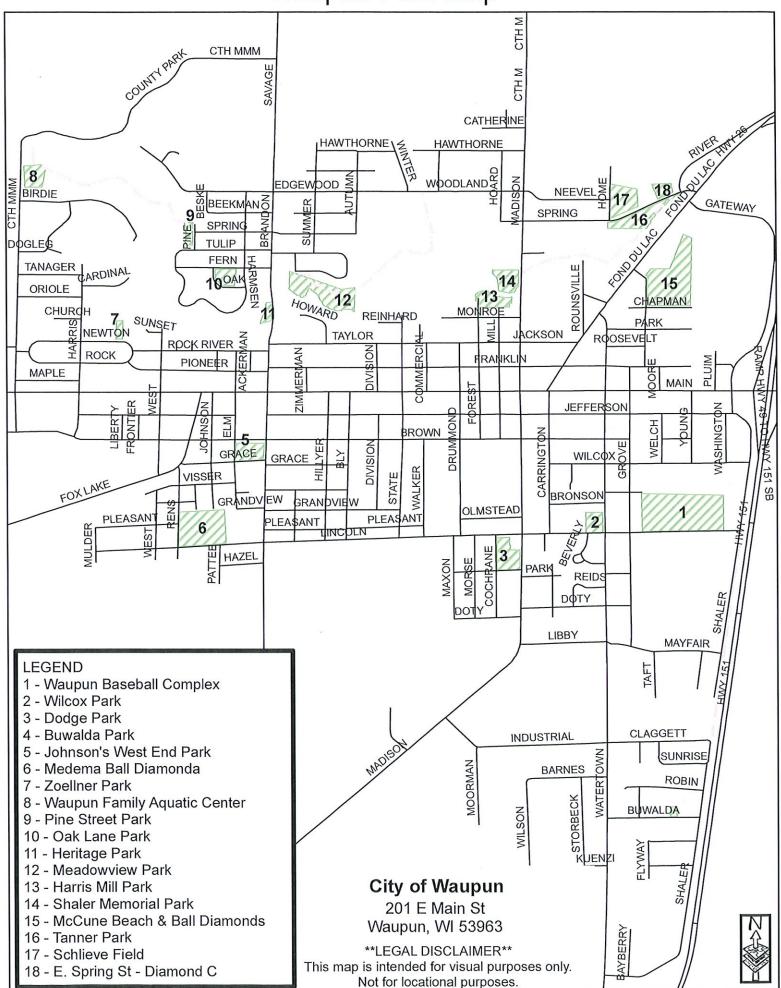

rtments  |                                                      |
| WSS     | Waupun Self Storage       |                                                      |
| Exis    | Existing Structural BMP's | City of Waupun<br>Dodge and Fond duil ac Counties WI |
|         |                           |                                                      |
| Le<br>L | Legend                    | Z                                                    |
| •       | Detention_Basins          |                                                      |
|         | Corporate Limits          |                                                      |



**Major Outfalls** 

Corporate Limits Major\_Outfalls Storm Lines Legend  $\bigcirc$ 

City of Waupun Dodge and Fond du Lac Counties, WI

z

## Waupun Park Map





## Waupun Public Works Garage - Snow Dumping Sites

City of Waupun Fond du Lac County, WI



City of Waupun Parcel

Snow Dumping Site





# AGENDA SUMMARY SHEET

| 3/14/23                                              |
|------------------------------------------------------|
| BOARD/COMMITTEE/COMMISSION                           |
| RECOMMENDATIONS<br>Jeff Daane, Public Works Director |
|                                                      |

TITLE: Notice of Award for Wilson & Shaler Drive Extension Project City of Waupun (Board of Public Works 3-14-23)

| <b>DEPARMTENT GOAL(S) SUPPORTED</b> (if applicable) | FISCAL IMPACT             |  |
|-----------------------------------------------------|---------------------------|--|
|                                                     | \$