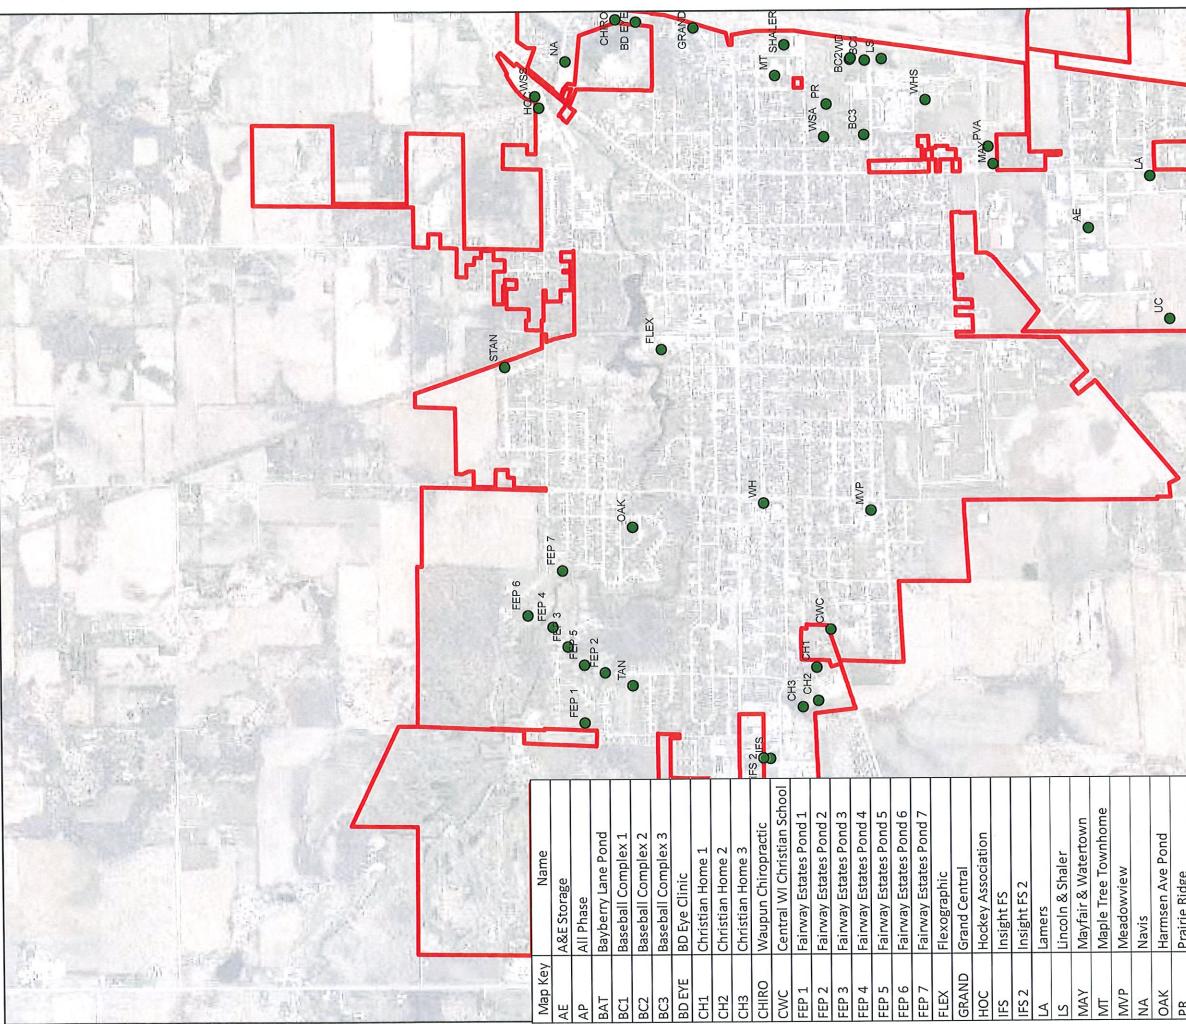

#### **ISSUE SUMMARY**

Annually the city is required to submit an MS4 report in accordance with our MS4 permit issued under WI Statute NR 216.025. Under this legislation, the city is one of roughly 256 municipalities listed as a federally designated urbanized area with a population exceeding 10,000 as of the latest decennial census. MS4 permits are effective for a period of up to five years and must be updated and reissued at that time. The City of Waupun's 2022 MS4 report is attached and includes an extensive list of tactics that the City completes each year to meet the conditions of our MS4 permit which was issued May 1, 2019.