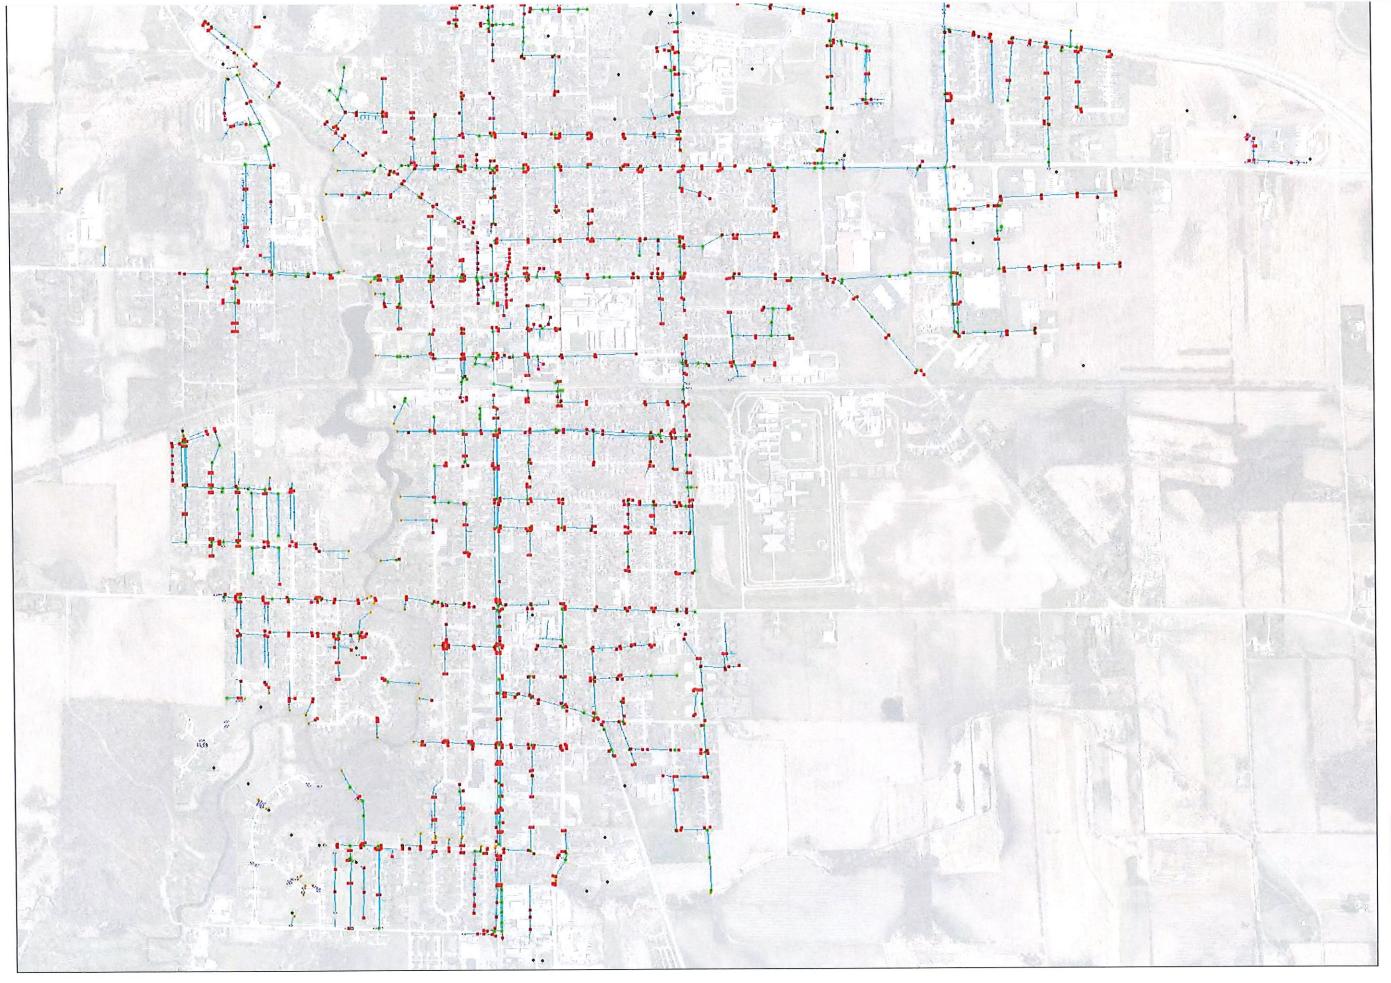

#### **ISSUE SUMMARY**

Annually the city is required to submit an MS4 report in accordance with our MS4 permit issued under WI Statute NR 216.025. Under this legislation, the city is one of roughly 256 municipalities listed as a federally designated urbanized area with a population exceeding 10,000 as of the latest decennial census. MS4 permits are effective for a period of up to five years and must be updated and reissued at that time. The City of Waupun's 2022 MS4 report is attached and includes an extensive list of tactics that the City completes each year to meet the conditions of our MS4 permit which was issued May 1, 2019.