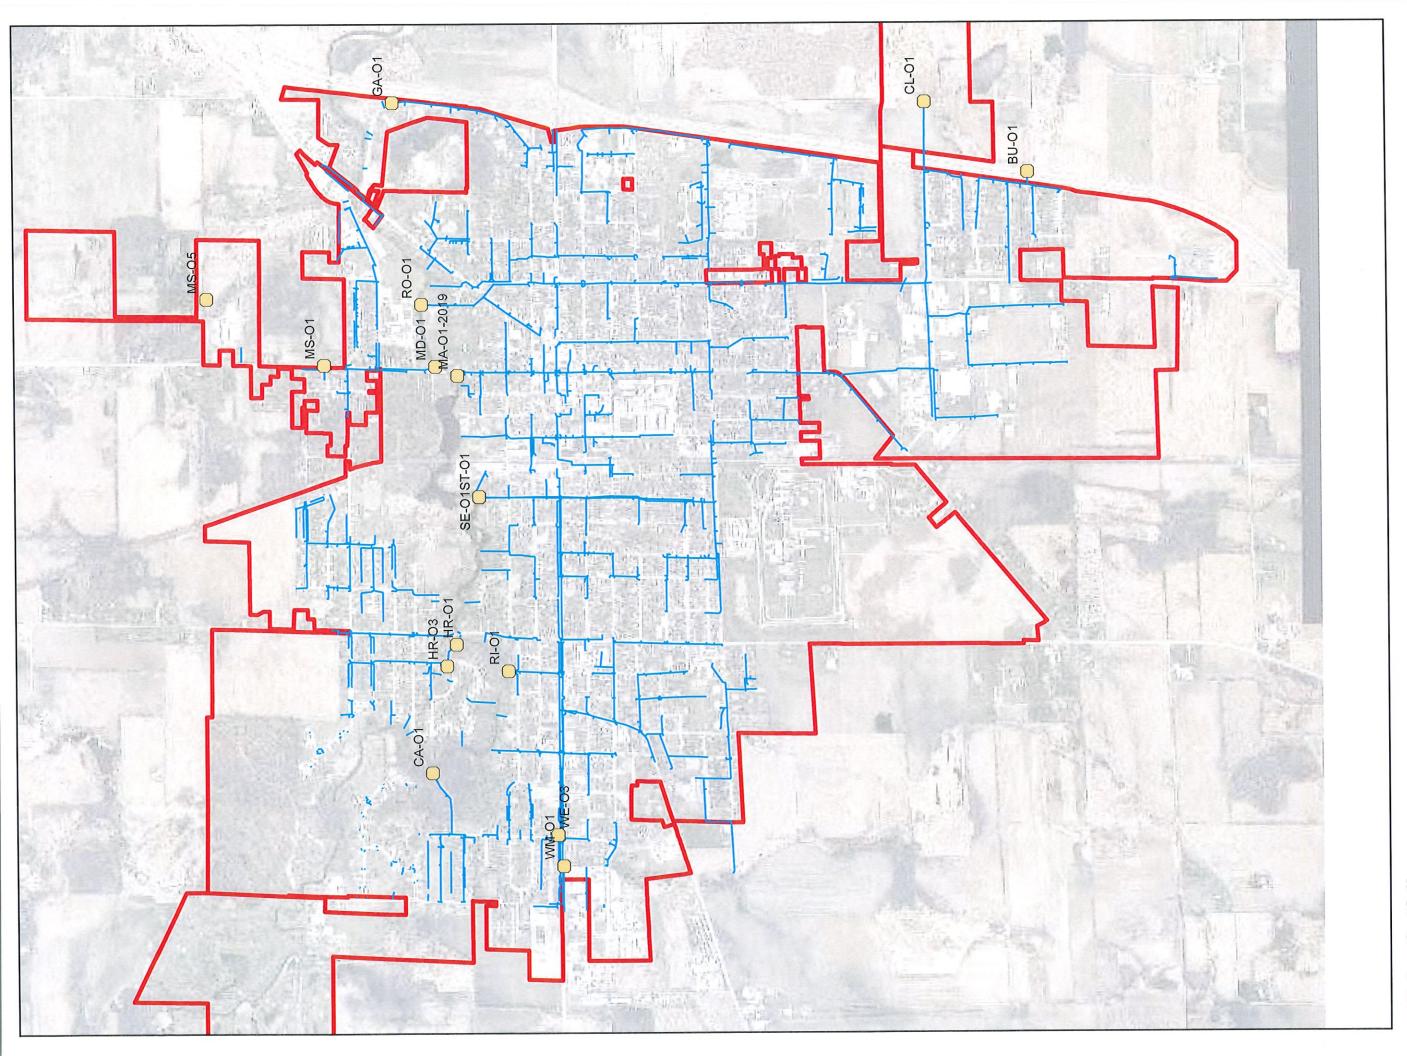

#### **ISSUE SUMMARY**

Annually the city is required to submit an MS4 report in accordance with our MS4 permit issued under WI Statute NR 216.025. Under this legislation, the city is one of roughly 256 municipalities listed as a federally designated urbanized area with a population exceeding 10,000 as of the latest decennial census. MS4 permits are effective for a period of up to five years and must be updated and reissued at that time. The City of Waupun's 2022 MS4 report is attached and includes an extensive list of tactics that the City completes each year to meet the conditions of our MS4 permit which was issued May 1, 2019.