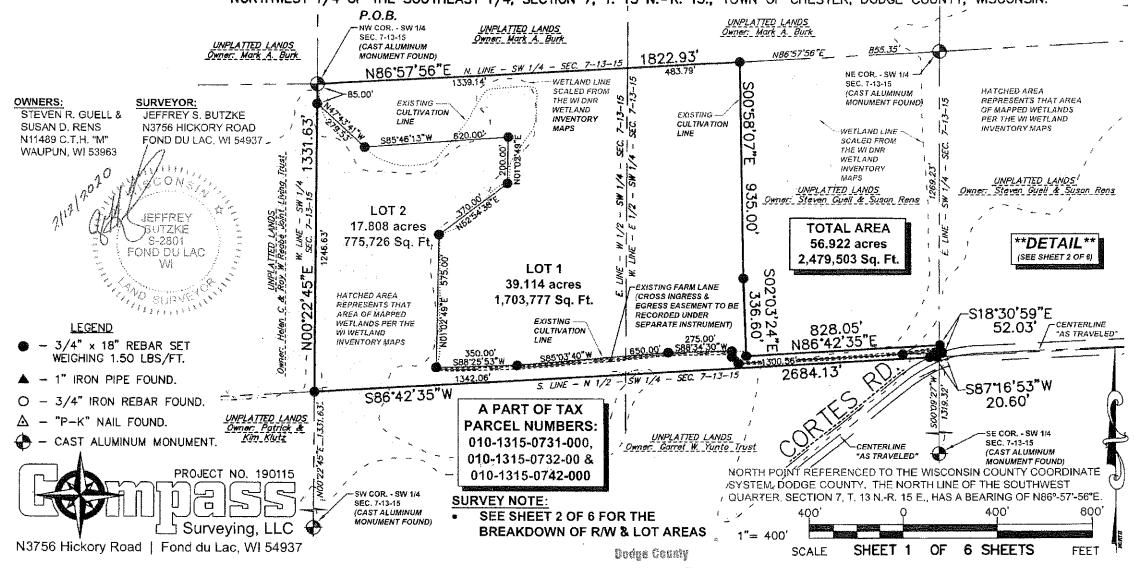

#### RECOMMENDATIONS FROM BOARDS, COMMITTEES, COMMISSIONS

- 2. Certified Survey Map-8 Lori Court (Plan Commission 5/20/20)
- 3. Certified Survey Map-216 Welch Street (Plan Commission 5/20/20)
- 4. Minor Land Division- Letter of Intent Form- Guell & Rens (Plan Commission 5/20/20)
- 5. Revisions to 2020 Business Improvement District Operating Budget (BID Board 5-14-20)