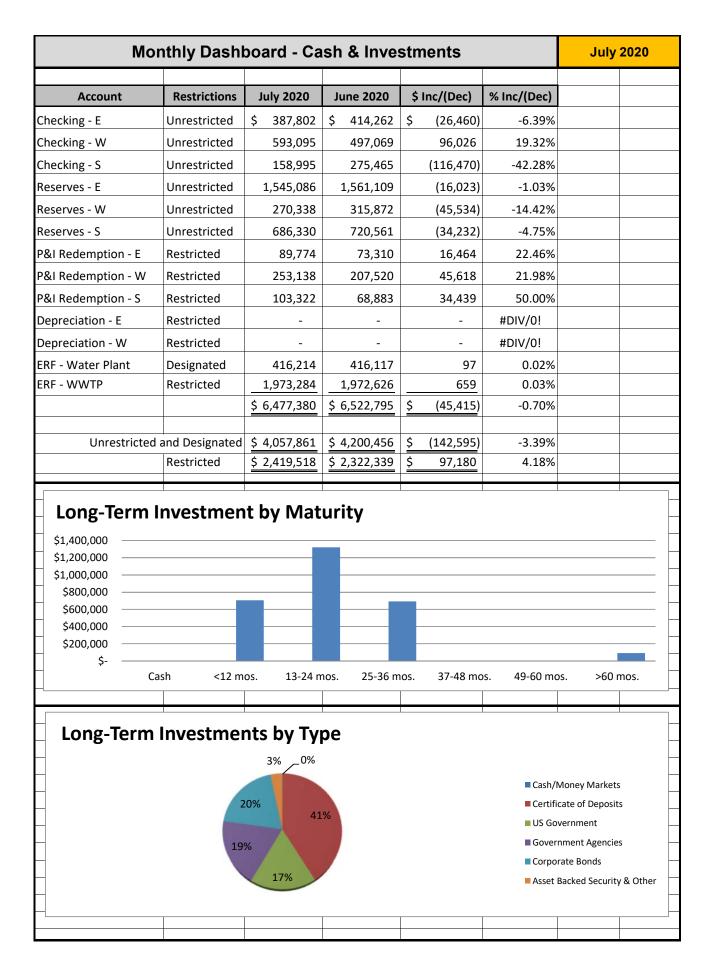

#### Cash and Investments

The monthly metrics dashboard for cash and investments provide a monthly comparison of cash and investment balances, and graphs that present long-term investments by maturity, type, and rating.

- Total cash and investments *decreased* \$45,415, or 0.7% from June 2020
- Received interest and distributions of \$3,100 and recorded an unrealized *negative* market adjustment of \$1,600, along with \$500 in management fees, resulting in a net portfolio *gain* of \$1,000 for the month.
- Total interest and investment income earned on all accounts for the month was \$2,000 and \$97,400 year-to-date