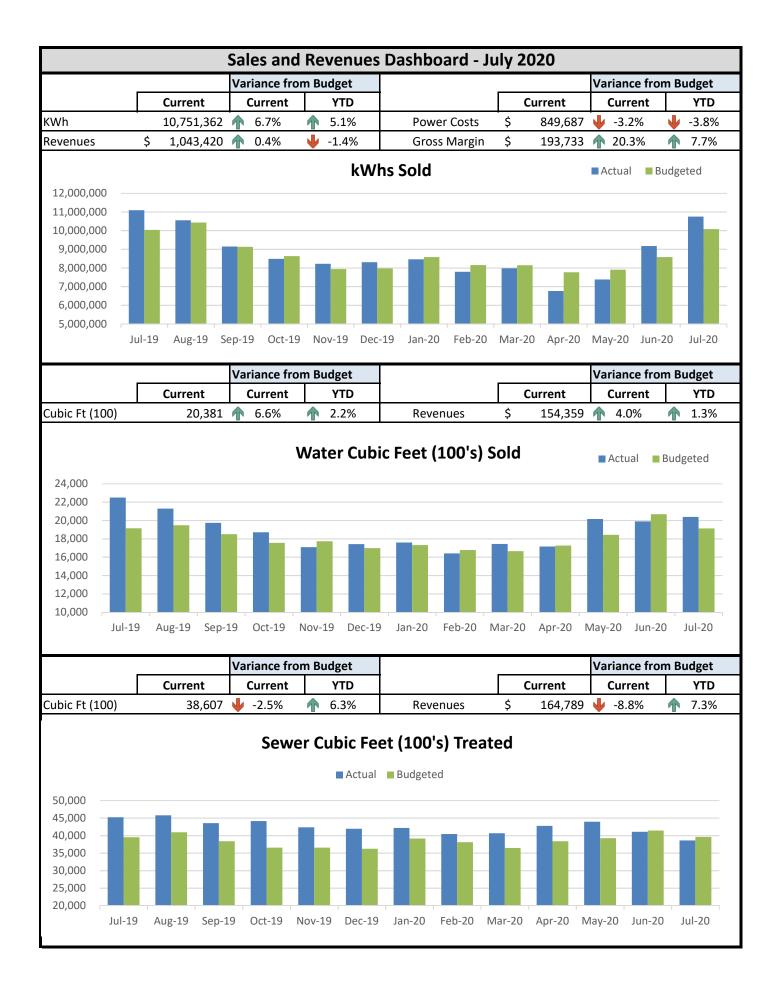

## Sales

<u>Electric</u>

- Monthly kWh sales were 6.7% <u>above</u> budget & 3.1% <u>lower</u> than July 2019 sales on higher large residential power sales
- YTD kWh sales kWh sales were 5.1% <u>above</u> budget & 6.2% <u>lower</u> than July 2019 YTD actual sales

#### <u>Water</u>

- Monthly sales units of 100 cubic feet were 6.6% <u>above</u> budget & 9.4% <u>lower</u> than July 2019 sales; usage decrease in residential, commercial and public authority
- YTD water sales were 2.2% *above* budget & 1.0% *lower* than July 2019 YTD actual sales

#### <u>Sewer</u>

- Monthly sales units of 100 cubic feet were 2.5% <u>below</u> budget & 14.7% <u>lower</u> than July 2019 sales due to lower industrial and public authority volume.
- YTD sewer sales are *1.5% <u>higher</u>* than July 2019 YTD actual sales

#### Income Statement

<u>Electric</u>

- Operating revenues and purchased power expense were <u>below</u> budget \$79,100 and \$166,000 respectively, due to lower than budgeted demand and overall lower purchased power costs
- Gross margin was \$86,800 *above* budget
- Operating expenses were \$28,900 <u>below</u> budget primarily due to lower distribution expenses attributed cut-backs from COVID-19 project delays.
- Operating income was \$173,4000 or \$105,700 <u>above</u> budget from lower power costs and the reduction in distribution expenses
- Net income was \$149,400 or \$31,100 <u>above</u> budget primarily from an acquisition adjustment of \$62,000 associated with the Alliant Energy asset purchase for area 4 and decreases in operating expenses

#### Water

- Operating revenues were \$11,200*above* budget
- Operating expenses were \$48,400 <u>below</u> budget due to fewer project and material requirements during the COVID-19 period
- Operating income was \$565,100 or \$40,200 above budget
- Net income was \$328,500 or \$84,900 above budget

#### Sewer

- Operating revenues were \$87,700 <u>above</u> budget on strong public authority treatment charges
- Operating expenses were \$21,900 *below* budget on lower WWTP and maintenance costs
- Operating income was \$253,500 or \$88,700 above budget
- Net income was \$293,000 or \$129,100 <u>above</u> budget on higher operating revenues and investment income

#### Cash and Investments

The monthly metrics dashboard for cash and investments provide a monthly comparison of cash and investment balances, and graphs that present long-term investments by maturity, type, and rating.

- Total cash and investments *decreased* \$45,415, or 0.7% from June 2020
- Received interest and distributions of \$3,100 and recorded an unrealized *negative* market adjustment of \$1,600, along with \$500 in management fees, resulting in a net portfolio *gain* of \$1,000 for the month.
- Total interest and investment income earned on all accounts for the month was \$2,000 and \$97,400 year-to-date