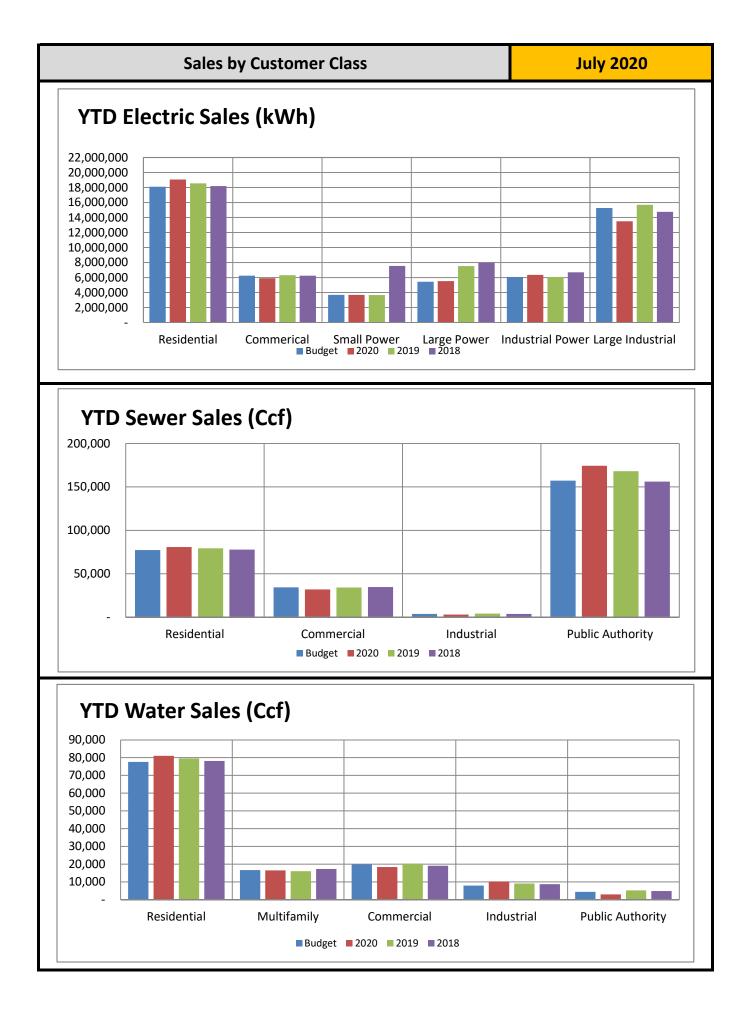

## Sales

<u>Electric</u>

- Monthly kWh sales were 6.7% <u>above</u> budget & 3.1% <u>lower</u> than July 2019 sales on higher large residential power sales
- YTD kWh sales kWh sales were 5.1% <u>above</u> budget & 6.2% <u>lower</u> than July 2019 YTD actual sales

#### <u>Water</u>

- Monthly sales units of 100 cubic feet were 6.6% <u>above</u> budget & 9.4% <u>lower</u> than July 2019 sales; usage decrease in residential, commercial and public authority
- YTD water sales were 2.2% *above* budget & 1.0% *lower* than July 2019 YTD actual sales

#### <u>Sewer</u>

- Monthly sales units of 100 cubic feet were 2.5% <u>below</u> budget & 14.7% <u>lower</u> than July 2019 sales due to lower industrial and public authority volume.
- YTD sewer sales are *1.5% <u>higher</u>* than July 2019 YTD actual sales