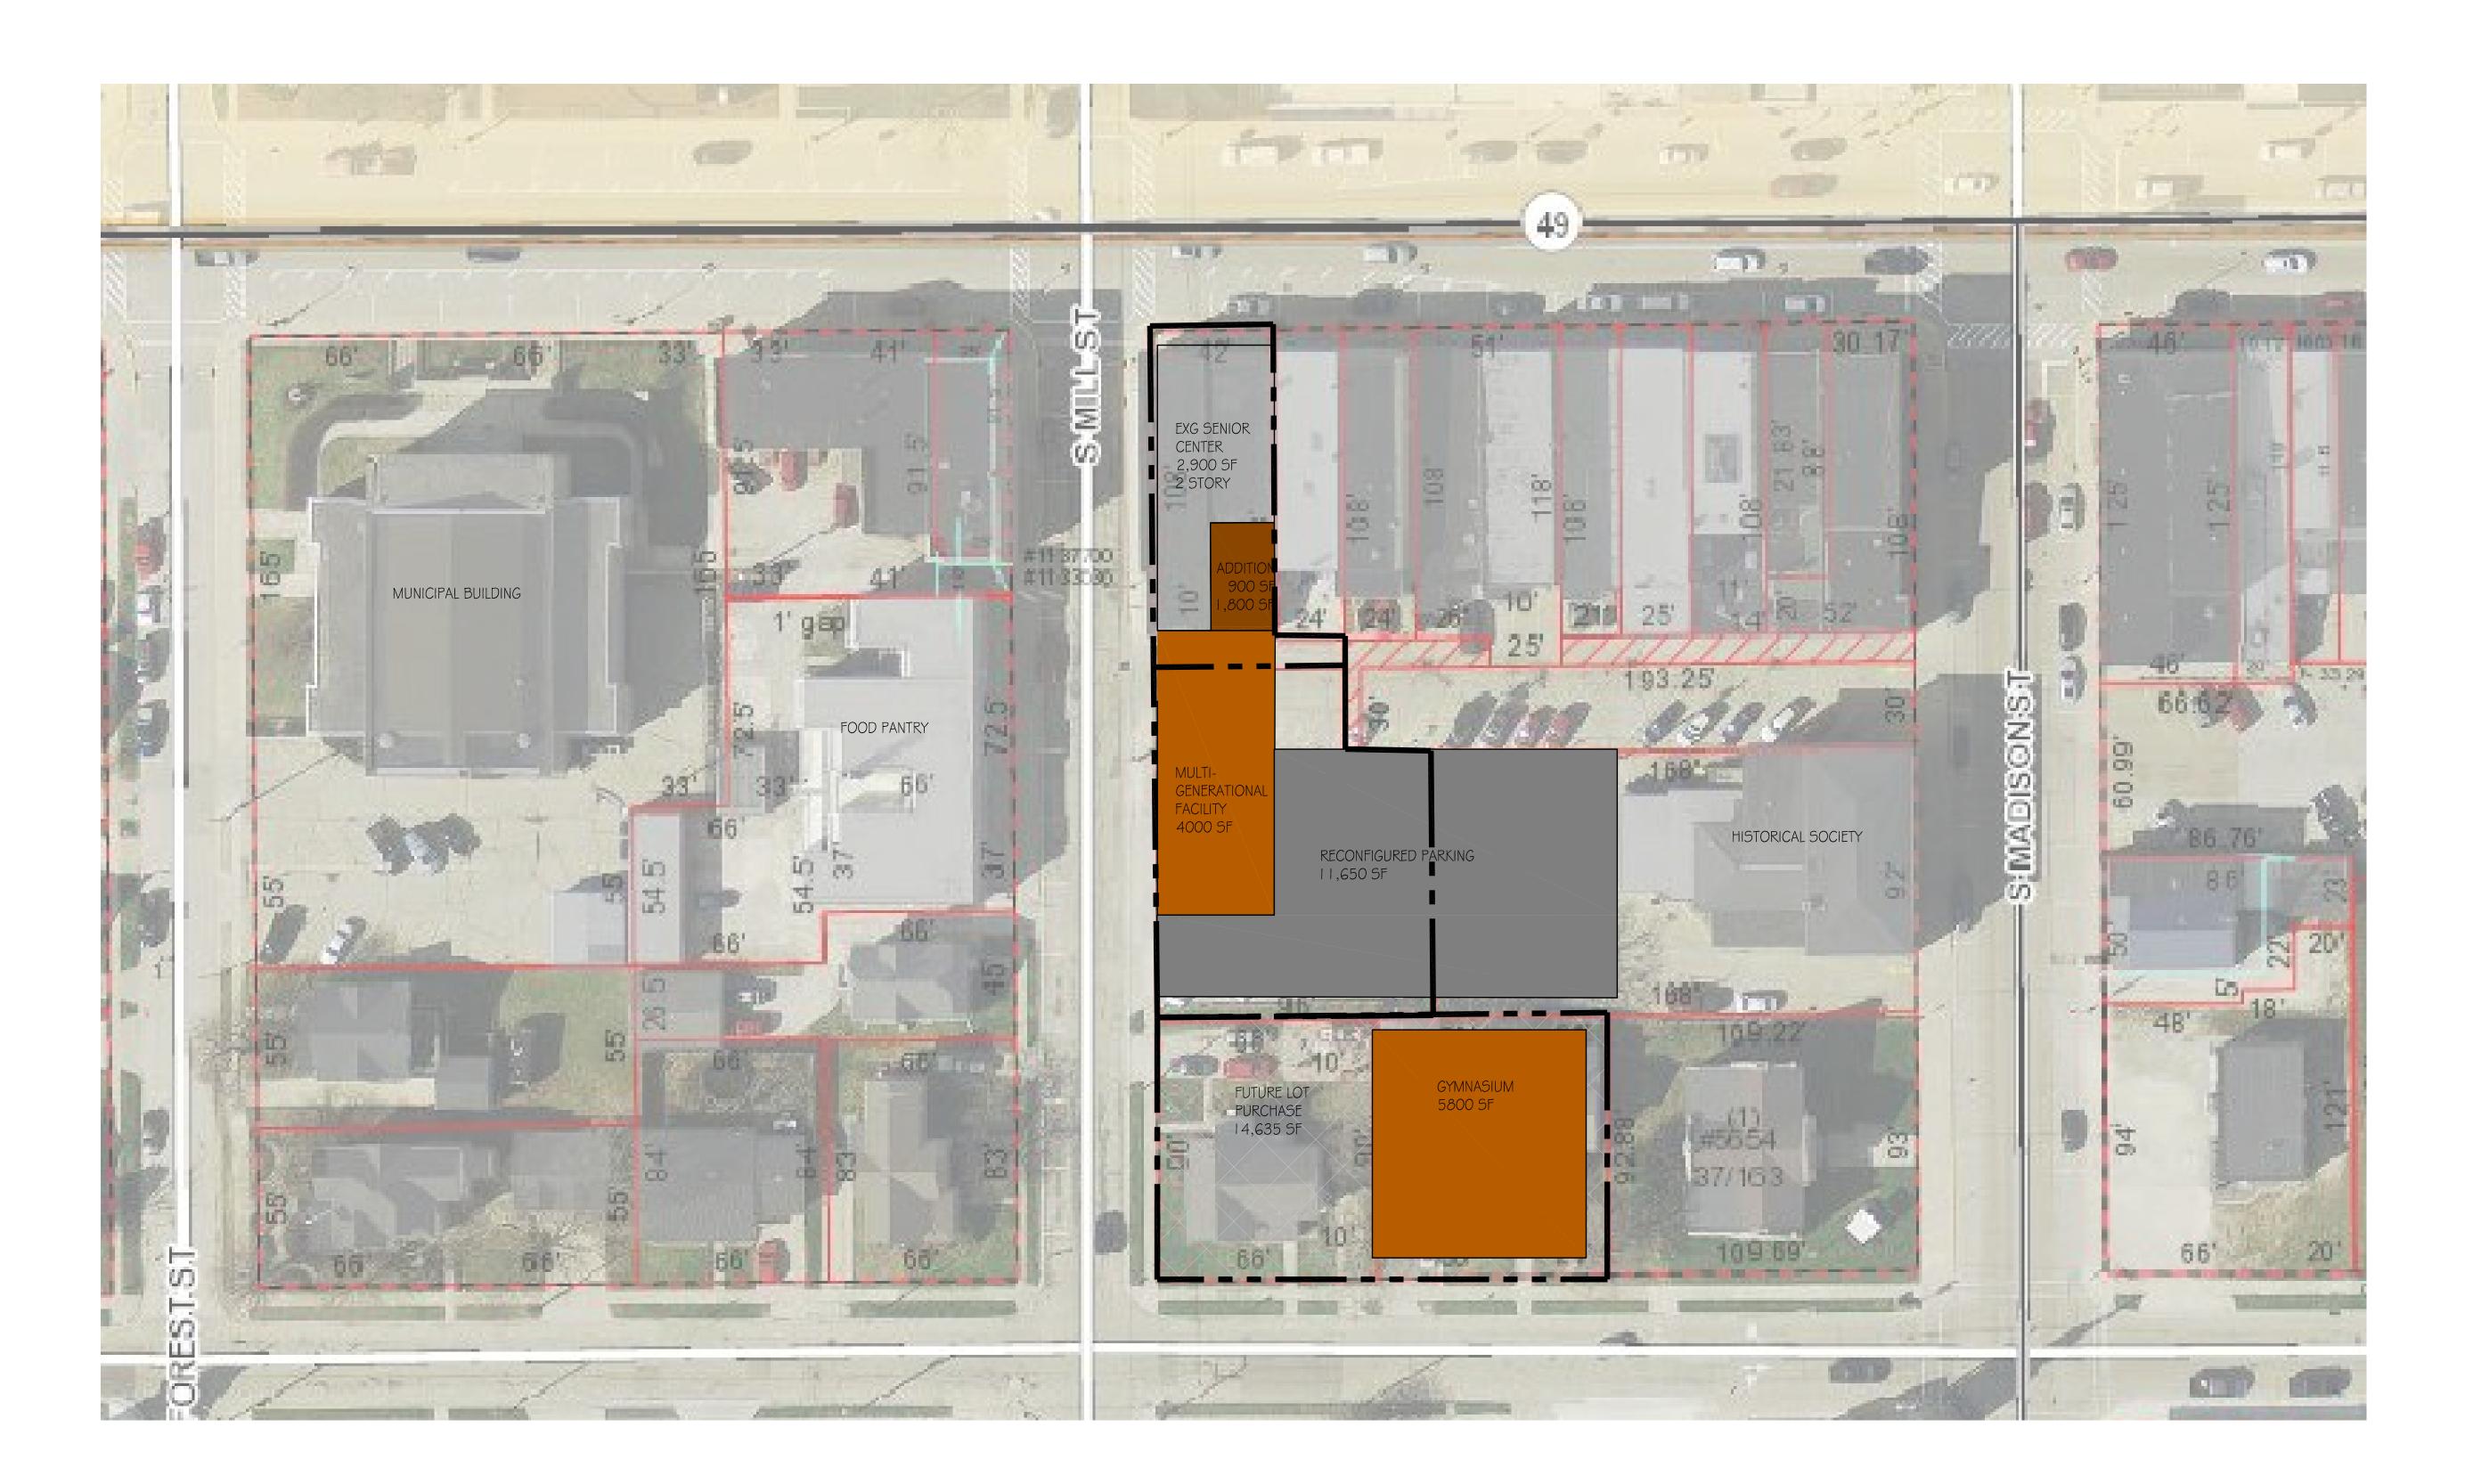

## SENIOR CENTER

The existing Senior Center is a candidate for renovation for a Senior Center, however it lacks parking and space for a multi-generational facility. With the purchase of the two lots to the south, there may be sufficient space for additional parking and potential multi-generational facility. In a preliminary review of the facility, we believe that it is a candidate for renovation and may include limited demolition and new construction, including restrooms, elevator, and stairway. Additionally, this approach may include additional parking and an addition for a multi-generational facility or separate facility for the multi-generational facility.

The Senior Center site with only a Senior Center is the most cost effective solution. If the City does pursue a multi-generational facility, there will likely not be sufficient space for a contiguous facility, resulting in two buildings. Keeping downtown may be a benefit to the downtown and will provide additional parking for the downtown.

CLIENT: City of Waupun PROJECT: Senior / Multi-generational site analysis DATE: September 30,2020, revised October 6, 2020 PREPARED BY: Cory A Scheidler CEDAR #: W6218-003 Prices Estimated 2020

|                                           |                   |                         | Existing Senior Center  |                   |                     |                                       |                        |
|-------------------------------------------|-------------------|-------------------------|-------------------------|-------------------|---------------------|---------------------------------------|------------------------|
|                                           |                   | Existing Senior Center  | Renovation / Addition - |                   | Community Center no | Community Center                      |                        |
|                                           |                   | Renovation / Addition   | Multi-gen building      | Community Center  | gym                 | Senior Center Only                    | Pamida site & building |
|                                           |                   | Renovation / Addition   | Water gen ballang       | community center  | gym                 | Schor center only                     | Tannua site & building |
| PHYSICAL DATA<br>Address                  | -                 | 204 5 Main Ch           | 301 E Main St           | F40 F Carlos Ch   | E40 E Carda - Ch    | F40 F Carries Ch                      | 1134 W Main St         |
|                                           | -                 | 301 E Main St           |                         |                   | 510 E Spring St     | 510 E Spring St<br>658.627 SF         |                        |
| Site Area                                 | Square Foot       | 5,184 SF Lot 16,597 SF) | -,,                     |                   | 658,627 SF          |                                       | 114,127 SF             |
| Zoning                                    |                   | (B-2) Cntr Bus          |                         |                   | (C) Conservancy     |                                       | (B-3) Shop Cntr Bus.   |
| Distance to school                        |                   | 0.5 mile                |                         |                   | 0.5 mile            | 0.5 mile                              | 1.2 miles              |
| Distance to Downtown                      | Miles             | 0.0 mile                |                         | 1 mile            | 1 mile<br>77        | 1 mile                                | 1.5 miles              |
| Amount of parking needed                  | stalls            | 33                      | 33                      |                   | · ·                 | //<br>22.5: #. (1.12.1)               | 77                     |
| Existing Parking available                | stalls            | 22 (2 ADA)              |                         | 92 Stalls (4 ADA) | 92 Stalls (4 ADA)   | 92 Stalls (4 ADA)                     | 180 stalls +/-         |
| Additional land needed                    | Square Foot       | 11 stalls               | 11 stalls               | U                 | 0                   | 0                                     | 0                      |
| Building Size                             |                   |                         |                         |                   |                     |                                       |                        |
| -                                         |                   | 7000                    | 7000                    |                   |                     |                                       |                        |
| Exg Building Area                         | Square Foot       | 7600                    | 7600                    | 0                 |                     | 0                                     | 31000                  |
| Building area needed Seniors              | Square Foot       | 7000                    | 7000                    | 7000              |                     | 7000                                  | 7000                   |
| Building area needed multi gen            | Square Foot       | 6200                    | 6200                    | 6200              |                     |                                       | 6200                   |
| Building area needed gymnasium            | Square Foot       | 0                       | 5800                    | 5800              | 5800                | 0                                     | 5800                   |
| Building renovation area                  | Square Foot       | 5800                    | 5800                    | 0                 | (                   | 0                                     | 19000                  |
| Building addition or new const area       | Square Foot       | 1800                    | 1800                    | 19000             | 19000               | 7000                                  | 0                      |
|                                           |                   |                         |                         |                   |                     |                                       |                        |
| Project Cost                              |                   |                         |                         |                   |                     |                                       |                        |
| Building area                             | Square Foot       | 6,700                   |                         | 19,000            | 12,800              | 7,000                                 |                        |
| Property acquisition cost (assumed)       | Estimated Dollars | \$ 200,000              |                         |                   | Ş -                 | Ş -                                   | \$ 500,000             |
| Overall building / site construction cost | Dollars           | \$ 1,150,000            | \$ 3,637,500            | \$ 4,285,000      | \$ 2,952,000        |                                       |                        |
| Contingency                               | Percentage        | \$ 115,000              | \$ 363,750              |                   | \$ 295,200          |                                       | \$ 298,000             |
| FFE / Security / Technology               | Percentage        | \$ 75,000               | \$ 150,000              | \$ 150,000        | \$ 120,000          | \$ 75,000                             | \$ 150,000             |
| A/E Design / Construction / regulatory    | Percentage        | \$ 172,500              | \$ 563,813              |                   | \$ 457,560          | · · · · · · · · · · · · · · · · · · · |                        |
| Total Cost                                | Estimated Dollars | \$ 1,712,500            | \$ 4,915,063            | \$ 5,194,900      | \$ 3,824,760        | \$ 2,208,500                          | \$ 4,389,900           |
| Total cost / square foot                  |                   | \$ 255.60               | \$ 268.58               | \$ 273.42         | \$ 298.81           | \$ 315.50                             | \$ 146.33              |

CLIENT: City of Waupun PROJECT: Senior / Multi-generational site analysis DATE: September 30,2020, revised October 6, 2020 PREPARED BY: Cory A Scheidler CEDAR #: W6218-003 Prices Estimated 2020

|                                                                | Existing Senior Center                                    | Renovation / Addition -                 |                                     | Community Center no                 | Community Center                    |                                       |
|----------------------------------------------------------------|-----------------------------------------------------------|-----------------------------------------|-------------------------------------|-------------------------------------|-------------------------------------|---------------------------------------|
| BENEFIT / CHALLENGE                                            | Renovation / Addition                                     | Multi-gen building                      | Community Center                    | gym                                 | Senior Center Only                  | Pamida site & building                |
| Site Pros                                                      | *Maintains downtown location                              | *Maintains downtown location            | -                                   |                                     |                                     | *Allows for future rec dept growth    |
|                                                                | *City owns property                                       | *.City owns property                    | *City owns property                 | *City owns property                 | *City owns property                 | *Opportunity for future soccer fields |
|                                                                | *Lowest Cost                                              |                                         |                                     |                                     | *Lowest new construction cost       | *Lowest multi generational cost       |
|                                                                | *Close to library and historical center                   | *Close to library and historical center | *Close to School & ballfields       | *Close to School & ballfields       | *Close to School & ballfields       | *Most Sq ft for cost                  |
|                                                                | *Allows for added downtown                                | *Allows for added downtown              | *Cross activities with Hockey arena | *Cross activities with Hockey arena | *Cross activities with Hockey arena | *Contiguous building                  |
|                                                                | parking                                                   | parking                                 |                                     |                                     | *Ample Parking                      | *Potential connection to the aquatic  |
|                                                                | *No impact to tax roll                                    | *No impact to tax roll                  | *No impact to tax roll              | *No impact to tax roll              | *No impact to tax roll              |                                       |
|                                                                |                                                           |                                         | *Contiguous building                | *Contiguous building                | *Contiguous building                |                                       |
| Site Cons                                                      | *Takes away from business                                 | *Takes away from business               | *Not centralized in community         |
|                                                                | district space                                            | district space                          |                                     |                                     |                                     | *Requires pedestrian access           |
|                                                                | *Doesn't allow for attached gym                           | *Gym is separate building               |                                     |                                     | *highest cost SeniorCenter          | *More space than needed               |
|                                                                | *Doesn't address community center                         | *Doesn't provide downtown parking       | *Highest Cost                       |                                     | *Doesn't addresss community center  |                                       |
|                                                                | *.Doesn't allow for future expansion                      | *No space for future growth             | *Doesn't provide downtown parking   | *Doesn't provide downtown parking   | *Doesn't provide downtown parking   |                                       |
|                                                                | *Removes property from tax role                           | *Removes property from tax roll         | *No future growth space             | *No future growth space             |                                     | *Removes property from tax roll       |
|                                                                |                                                           |                                         |                                     |                                     |                                     |                                       |
| *Downtown lot acquisitiion is anticpated to be \$200,000, with | th a \$175,000 construction cost for a parking lot. For a | total cost of \$375,000.                |                                     |                                     |                                     |                                       |