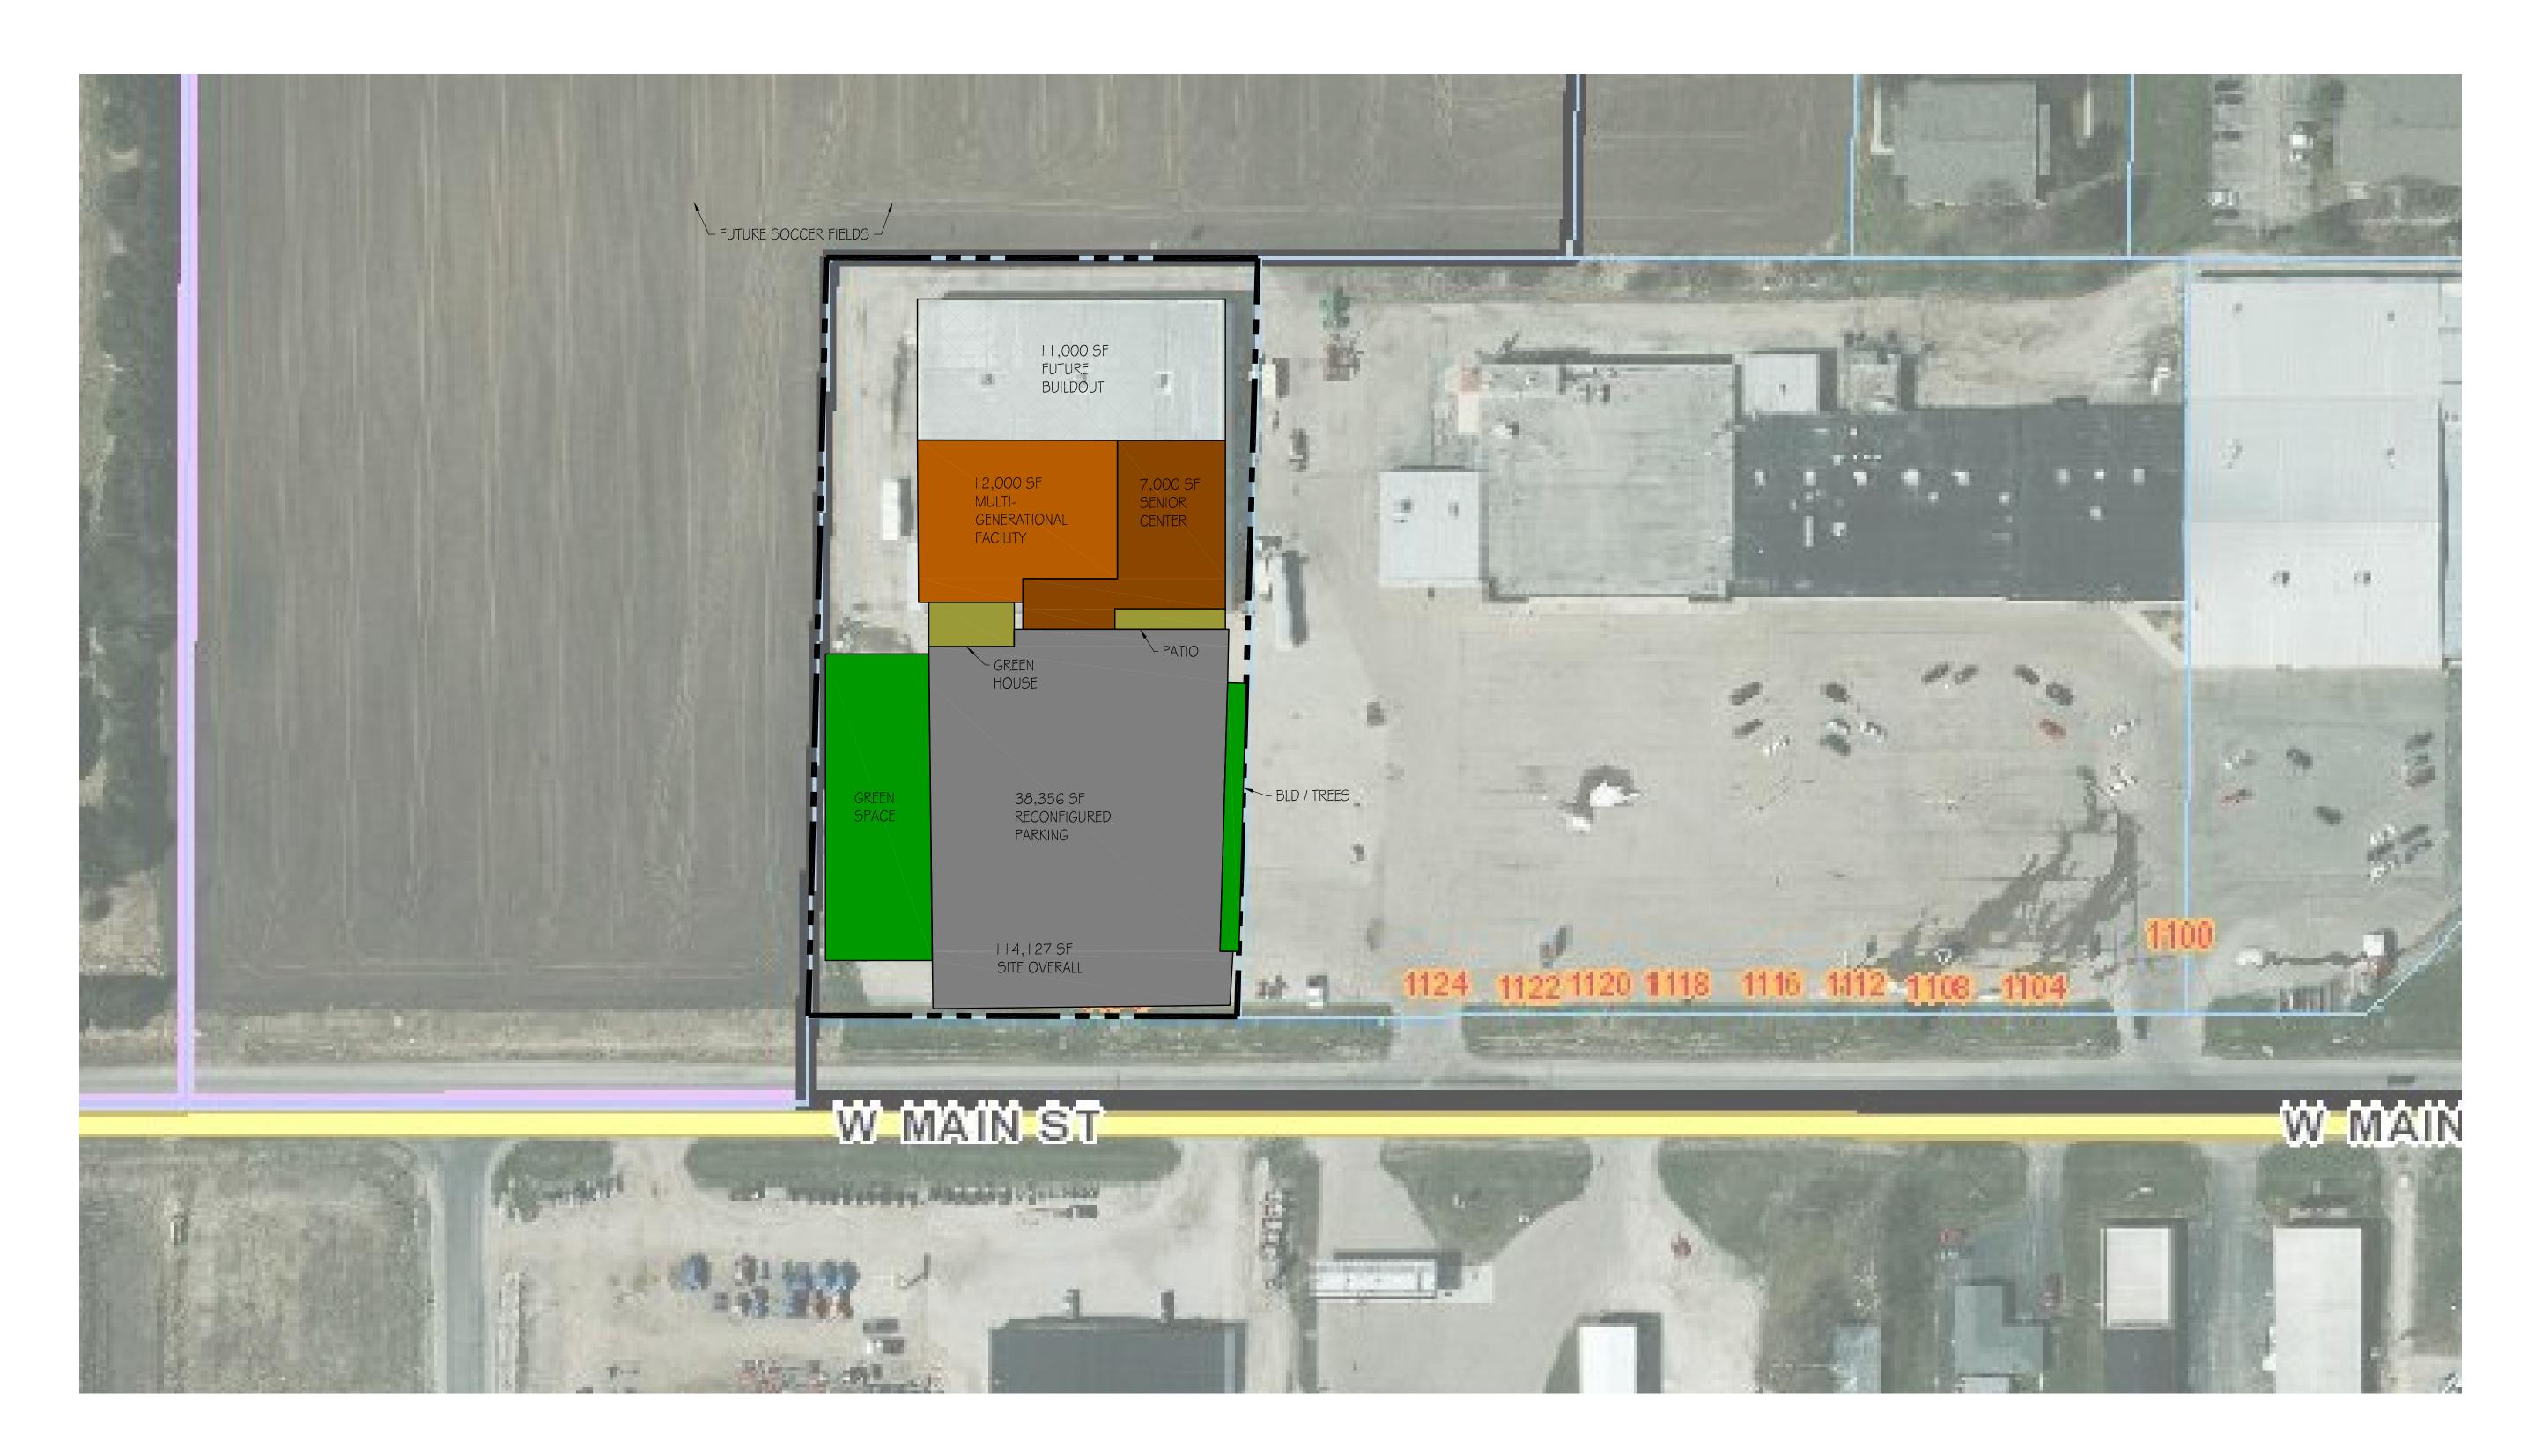

## FORMER PAMIDA BUILDING

The former Pamida facility appears to have sufficient space for a Senior Center or Multi-Generational facility. The existing building is larger than what is required, however, this will allow for future expansion or additional services within the City. This approach will include an extensive renovation and property acquisition. Within this approach, the City could choose to proceed with finishing only the Senior Center portion of the project or the complete Multi-Generational facility. The existing building façade and site will require additional renovation, and additional pedestrian access will be required to access the facility. As part of this project, the City could expand the recreation department and consider future expansion of soccer fields in the neighboring property. This may also allow for a connection to the aquatics center. This approach will include further evaluation to determine the suitability of the facility. This approach is the most cost effective option at this point of the evaluation.

# SUMMARY

In summary of our review of the sites, three of the sites are candidates for the project; the Senior Center site, the Community Center site, and the Former Pamida facility offer varying benefits to the City and have varying cost and impacts. If the City is pursuing the most fiscally conservative approach, constructing only a Senior Center downtown will be the lowest cost impact, however, offers limited opportunity for expansion. The Community Center site doesn't take any property off the tax roll, however, is the highest cost of the three, unless a phased approach is taken. The Pamida site does offer adequate space and is the lowest cost for a multi-generational facility and offers future opportunities for the City.

All facilities will require additional investigation and evaluation prior to moving forward. As part of the evaluation, property acquisition will need to be considered in the decision. If the City can negotiate the purchase of the Pamida facility and sell the existing Senior Center, there will be some offsetting of cost, which may allow for the purchase of the two lots south of the Senior Center and resolve the downtown parking need.

CLIENT: City of Waupun PROJECT: Senior / Multi-generational site analysis DATE: September 30,2020, revised October 6, 2020 PREPARED BY: Cory A Scheidler CEDAR #: W6218-003 Prices Estimated 2020

|                                           |                   |                         | Existing Senior Center  |                   |                     |                                       |                        |
|-------------------------------------------|-------------------|-------------------------|-------------------------|-------------------|---------------------|---------------------------------------|------------------------|
|                                           |                   | Existing Senior Center  | Renovation / Addition - |                   | Community Center no | Community Center                      |                        |
|                                           |                   | Renovation / Addition   | Multi-gen building      | Community Center  | gym                 | Senior Center Only                    | Pamida site & building |
|                                           |                   | Renovation / Addition   | Water gen ballang       | community center  | gym                 | Schor center only                     | Tannua site & building |
| PHYSICAL DATA<br>Address                  | -                 | 204 5 Main Ch           | 301 E Main St           | F40 F Carlos Ch   | E40 E Carda - Ch    | F40 F Carries Ch                      | 1134 W Main St         |
|                                           | -                 | 301 E Main St           |                         |                   | 510 E Spring St     | 510 E Spring St<br>658.627 SF         |                        |
| Site Area                                 | Square Foot       | 5,184 SF Lot 16,597 SF) | -,,                     |                   | 658,627 SF          |                                       | 114,127 SF             |
| Zoning                                    |                   | (B-2) Cntr Bus          |                         |                   | (C) Conservancy     |                                       | (B-3) Shop Cntr Bus.   |
| Distance to school                        |                   | 0.5 mile                |                         |                   | 0.5 mile            | 0.5 mile                              | 1.2 miles              |
| Distance to Downtown                      | Miles             | 0.0 mile                |                         | 1 mile            | 1 mile<br>77        | 1 mile                                | 1.5 miles              |
| Amount of parking needed                  | stalls            | 33                      | 33                      |                   | · ·                 | //<br>22.5: #. (1.12.1)               | 77                     |
| Existing Parking available                | stalls            | 22 (2 ADA)              |                         | 92 Stalls (4 ADA) | 92 Stalls (4 ADA)   | 92 Stalls (4 ADA)                     | 180 stalls +/-         |
| Additional land needed                    | Square Foot       | 11 stalls               | 11 stalls               | U                 | 0                   | 0                                     | 0                      |
| Building Size                             |                   |                         |                         |                   |                     |                                       |                        |
| -                                         |                   | 7000                    | 7000                    |                   |                     |                                       |                        |
| Exg Building Area                         | Square Foot       | 7600                    | 7600                    | 0                 |                     | 0                                     | 31000                  |
| Building area needed Seniors              | Square Foot       | 7000                    | 7000                    | 7000              |                     | 7000                                  | 7000                   |
| Building area needed multi gen            | Square Foot       | 6200                    | 6200                    | 6200              |                     |                                       | 6200                   |
| Building area needed gymnasium            | Square Foot       | 0                       | 5800                    | 5800              | 5800                | 0                                     | 5800                   |
| Building renovation area                  | Square Foot       | 5800                    | 5800                    | 0                 | (                   | 0                                     | 19000                  |
| Building addition or new const area       | Square Foot       | 1800                    | 1800                    | 19000             | 19000               | 7000                                  | 0                      |
|                                           |                   |                         |                         |                   |                     |                                       |                        |
| Project Cost                              |                   |                         |                         |                   |                     |                                       |                        |
| Building area                             | Square Foot       | 6,700                   |                         | 19,000            | 12,800              | 7,000                                 |                        |
| Property acquisition cost (assumed)       | Estimated Dollars | \$ 200,000              |                         |                   | Ş -                 | Ş -                                   | \$ 500,000             |
| Overall building / site construction cost | Dollars           | \$ 1,150,000            | \$ 3,637,500            | \$ 4,285,000      | \$ 2,952,000        |                                       |                        |
| Contingency                               | Percentage        | \$ 115,000              | \$ 363,750              |                   | \$ 295,200          |                                       | \$ 298,000             |
| FFE / Security / Technology               | Percentage        | \$ 75,000               | \$ 150,000              | \$ 150,000        | \$ 120,000          | \$ 75,000                             | \$ 150,000             |
| A/E Design / Construction / regulatory    | Percentage        | \$ 172,500              | \$ 563,813              |                   | \$ 457,560          | · · · · · · · · · · · · · · · · · · · |                        |
| Total Cost                                | Estimated Dollars | \$ 1,712,500            | \$ 4,915,063            | \$ 5,194,900      | \$ 3,824,760        | \$ 2,208,500                          | \$ 4,389,900           |
| Total cost / square foot                  |                   | \$ 255.60               | \$ 268.58               | \$ 273.42         | \$ 298.81           | \$ 315.50                             | \$ 146.33              |

CLIENT: City of Waupun PROJECT: Senior / Multi-generational site analysis DATE: September 30,2020, revised October 6, 2020 PREPARED BY: Cory A Scheidler CEDAR #: W6218-003 Prices Estimated 2020

|                                                                | Existing Senior Center                                    | Renovation / Addition -                 |                                     | Community Center no                 | Community Center                    |                                       |
|----------------------------------------------------------------|-----------------------------------------------------------|-----------------------------------------|-------------------------------------|-------------------------------------|-------------------------------------|---------------------------------------|
| BENEFIT / CHALLENGE                                            | Renovation / Addition                                     | Multi-gen building                      | Community Center                    | gym                                 | Senior Center Only                  | Pamida site & building                |
| Site Pros                                                      | *Maintains downtown location                              | *Maintains downtown location            | -                                   |                                     |                                     | *Allows for future rec dept growth    |
|                                                                | *City owns property                                       | *.City owns property                    | *City owns property                 | *City owns property                 | *City owns property                 | *Opportunity for future soccer fields |
|                                                                | *Lowest Cost                                              |                                         |                                     |                                     | *Lowest new construction cost       | *Lowest multi generational cost       |
|                                                                | *Close to library and historical center                   | *Close to library and historical center | *Close to School & ballfields       | *Close to School & ballfields       | *Close to School & ballfields       | *Most Sq ft for cost                  |
|                                                                | *Allows for added downtown                                | *Allows for added downtown              | *Cross activities with Hockey arena | *Cross activities with Hockey arena | *Cross activities with Hockey arena | *Contiguous building                  |
|                                                                | parking                                                   | parking                                 |                                     |                                     | *Ample Parking                      | *Potential connection to the aquatic  |
|                                                                | *No impact to tax roll                                    | *No impact to tax roll                  | *No impact to tax roll              | *No impact to tax roll              | *No impact to tax roll              |                                       |
|                                                                |                                                           |                                         | *Contiguous building                | *Contiguous building                | *Contiguous building                |                                       |
| Site Cons                                                      | *Takes away from business                                 | *Takes away from business               | *Not centralized in community         |
|                                                                | district space                                            | district space                          |                                     |                                     |                                     | *Requires pedestrian access           |
|                                                                | *Doesn't allow for attached gym                           | *Gym is separate building               |                                     |                                     | *highest cost SeniorCenter          | *More space than needed               |
|                                                                | *Doesn't address community center                         | *Doesn't provide downtown parking       | *Highest Cost                       |                                     | *Doesn't addresss community center  |                                       |
|                                                                | *.Doesn't allow for future expansion                      | *No space for future growth             | *Doesn't provide downtown parking   | *Doesn't provide downtown parking   | *Doesn't provide downtown parking   |                                       |
|                                                                | *Removes property from tax role                           | *Removes property from tax roll         | *No future growth space             | *No future growth space             |                                     | *Removes property from tax roll       |
|                                                                |                                                           |                                         |                                     |                                     |                                     |                                       |
| *Downtown lot acquisitiion is anticpated to be \$200,000, with | th a \$175,000 construction cost for a parking lot. For a | total cost of \$375,000.                |                                     |                                     |                                     |                                       |