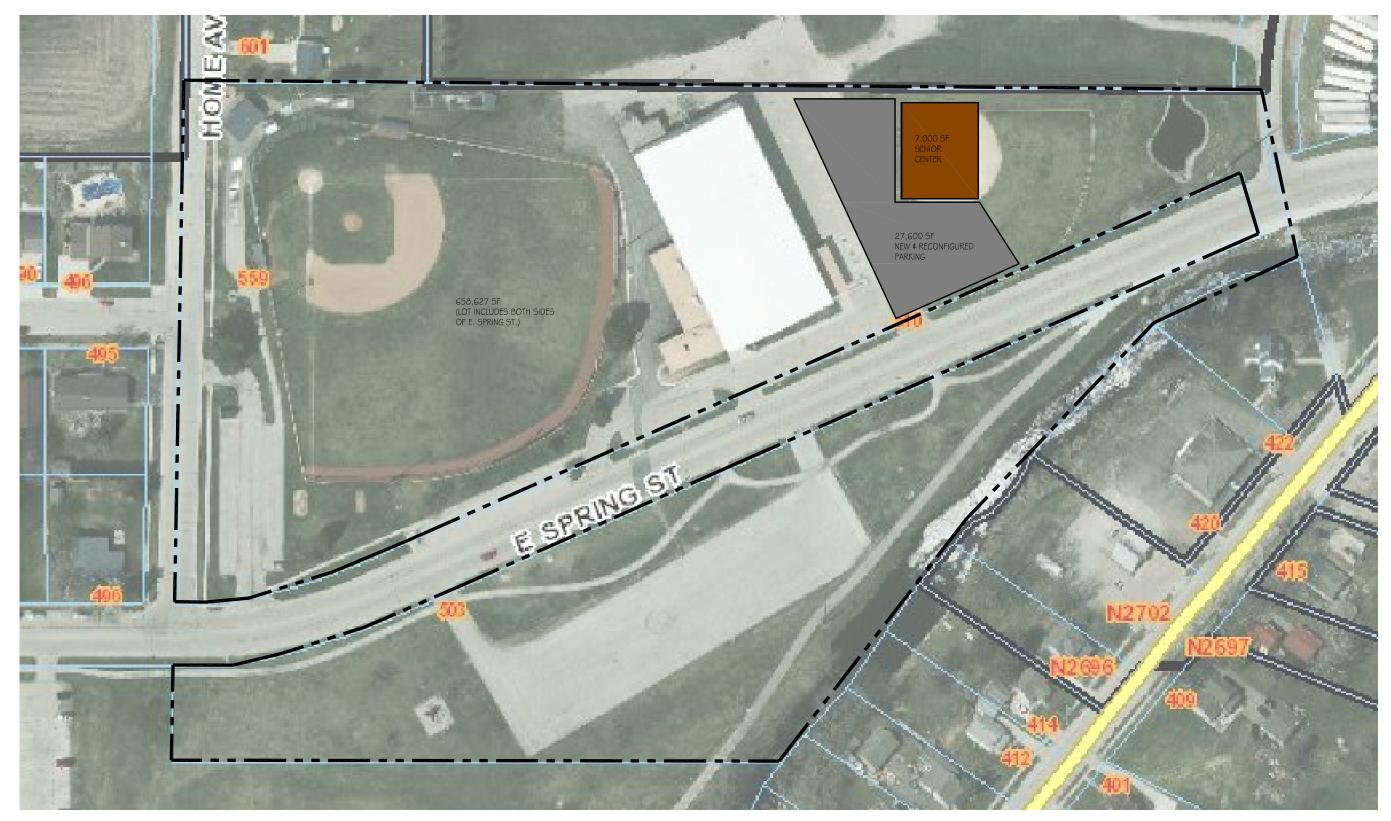

## SENIOR CENTER

The existing Senior Center is a candidate for renovation for a Senior Center, however it lacks parking and space for a multi-generational facility. With the purchase of the two lots to the south, there may be sufficient space for additional parking and potential multi-generational facility. In a preliminary review of the facility, we believe that it is a candidate for renovation and may include limited demolition and new construction, including restrooms, elevator, and stairway. Additionally, this approach may include additional parking and an addition for a multi-generational facility or separate facility for the multi-generational facility.

The Senior Center site with only a Senior Center is the most cost effective solution. If the City does pursue a multi-generational facility, there will likely not be sufficient space for a contiguous facility, resulting in two buildings. Keeping downtown may be a benefit to the downtown and will provide additional parking for the downtown.

CLIENT: City of Waupun PROJECT: Senior / Multi-generational site analysis DATE: September 30,2020, revised October 6, 2020 PREPARED BY: Cory A Scheidler CEDAR #: W6218-003 Prices Estimated 2020

|                                           |                   |                         | Existing Senior Center  |                   |                     |                                       |                        |
|-------------------------------------------|-------------------|-------------------------|-------------------------|-------------------|---------------------|---------------------------------------|------------------------|
|                                           |                   | Existing Senior Center  | Renovation / Addition - |                   | Community Center no | Community Center                      |                        |
|                                           |                   | Renovation / Addition   | Multi-gen building      | Community Center  | gym                 | Senior Center Only                    | Pamida site & building |
|                                           |                   | Renovation / Addition   | Water gen ballang       | community center  | gym                 | Schor center only                     | Tannua site & building |
| PHYSICAL DATA<br>Address                  | -                 | 204 5 Main Ch           | 301 E Main St           | F40 F Carlos Ch   | E40 E Carda - Ch    | F40 F Carries Ch                      | 1134 W Main St         |
|                                           | -                 | 301 E Main St           |                         |                   | 510 E Spring St     | 510 E Spring St<br>658.627 SF         |                        |
| Site Area                                 | Square Foot       | 5,184 SF Lot 16,597 SF) | -,,                     |                   | 658,627 SF          |                                       | 114,127 SF             |
| Zoning                                    |                   | (B-2) Cntr Bus          |                         |                   | (C) Conservancy     |                                       | (B-3) Shop Cntr Bus.   |
| Distance to school                        |                   | 0.5 mile                |                         |                   | 0.5 mile            | 0.5 mile                              | 1.2 miles              |
| Distance to Downtown                      | Miles             | 0.0 mile                |                         | 1 mile            | 1 mile<br>77        | 1 mile                                | 1.5 miles              |
| Amount of parking needed                  | stalls            | 33                      | 33                      |                   | · ·                 | //<br>22.5: #. (1.12.1)               | 77                     |
| Existing Parking available                | stalls            | 22 (2 ADA)              |                         | 92 Stalls (4 ADA) | 92 Stalls (4 ADA)   | 92 Stalls (4 ADA)                     | 180 stalls +/-         |
| Additional land needed                    | Square Foot       | 11 stalls               | 11 stalls               | U                 | 0                   | 0                                     | 0                      |
| Building Size                             |                   |                         |                         |                   |                     |                                       |                        |
| -                                         |                   | 7000                    | 7000                    |                   |                     |                                       |                        |
| Exg Building Area                         | Square Foot       | 7600                    | 7600                    | 0                 |                     | 0                                     | 31000                  |
| Building area needed Seniors              | Square Foot       | 7000                    | 7000                    | 7000              |                     | 7000                                  | 7000                   |
| Building area needed multi gen            | Square Foot       | 6200                    | 6200                    | 6200              |                     |                                       | 6200                   |
| Building area needed gymnasium            | Square Foot       | 0                       | 5800                    | 5800              | 5800                | 0                                     | 5800                   |
| Building renovation area                  | Square Foot       | 5800                    | 5800                    | 0                 | (                   | 0                                     | 19000                  |
| Building addition or new const area       | Square Foot       | 1800                    | 1800                    | 19000             | 19000               | 7000                                  | 0                      |
|                                           |                   |                         |                         |                   |                     |                                       |                        |
| Project Cost                              |                   |                         |                         |                   |                     |                                       |                        |
| Building area                             | Square Foot       | 6,700                   |                         | 19,000            | 12,800              | 7,000                                 |                        |
| Property acquisition cost (assumed)       | Estimated Dollars | \$ 200,000              |                         |                   | Ş -                 | Ş -                                   | \$ 500,000             |
| Overall building / site construction cost | Dollars           | \$ 1,150,000            | \$ 3,637,500            | \$ 4,285,000      | \$ 2,952,000        |                                       |                        |
| Contingency                               | Percentage        | \$ 115,000              | \$ 363,750              |                   | \$ 295,200          |                                       | \$ 298,000             |
| FFE / Security / Technology               | Percentage        | \$ 75,000               | \$ 150,000              | \$ 150,000        | \$ 120,000          | \$ 75,000                             | \$ 150,000             |
| A/E Design / Construction / regulatory    | Percentage        | \$ 172,500              | \$ 563,813              |                   | \$ 457,560          | · · · · · · · · · · · · · · · · · · · |                        |
| Total Cost                                | Estimated Dollars | \$ 1,712,500            | \$ 4,915,063            | \$ 5,194,900      | \$ 3,824,760        | \$ 2,208,500                          | \$ 4,389,900           |
| Total cost / square foot                  |                   | \$ 255.60               | \$ 268.58               | \$ 273.42         | \$ 298.81           | \$ 315.50                             | \$ 146.33              |

CLIENT: City of Waupun PROJECT: Senior / Multi-generational site analysis DATE: September 30,2020, revised October 6, 2020 PREPARED BY: Cory A Scheidler CEDAR #: W6218-003 Prices Estimated 2020

|                                                                | Existing Senior Center                                    | Renovation / Addition -                 |                                     | Community Center no                 | Community Center                    |                                       |
|----------------------------------------------------------------|-----------------------------------------------------------|-----------------------------------------|-------------------------------------|-------------------------------------|-------------------------------------|---------------------------------------|
| BENEFIT / CHALLENGE                                            | Renovation / Addition                                     | Multi-gen building                      | Community Center                    | gym                                 | Senior Center Only                  | Pamida site & building                |
| Site Pros                                                      | *Maintains downtown location                              | *Maintains downtown location            | -                                   |                                     |                                     | *Allows for future rec dept growth    |
|                                                                | *City owns property                                       | *.City owns property                    | *City owns property                 | *City owns property                 | *City owns property                 | *Opportunity for future soccer fields |
|                                                                | *Lowest Cost                                              |                                         |                                     |                                     | *Lowest new construction cost       | *Lowest multi generational cost       |
|                                                                | *Close to library and historical center                   | *Close to library and historical center | *Close to School & ballfields       | *Close to School & ballfields       | *Close to School & ballfields       | *Most Sq ft for cost                  |
|                                                                | *Allows for added downtown                                | *Allows for added downtown              | *Cross activities with Hockey arena | *Cross activities with Hockey arena | *Cross activities with Hockey arena | *Contiguous building                  |
|                                                                | parking                                                   | parking                                 |                                     |                                     | *Ample Parking                      | *Potential connection to the aquatic  |
|                                                                | *No impact to tax roll                                    | *No impact to tax roll                  | *No impact to tax roll              | *No impact to tax roll              | *No impact to tax roll              |                                       |
|                                                                |                                                           |                                         | *Contiguous building                | *Contiguous building                | *Contiguous building                |                                       |
| Site Cons                                                      | *Takes away from business                                 | *Takes away from business               | *Not centralized in community         |
|                                                                | district space                                            | district space                          |                                     |                                     |                                     | *Requires pedestrian access           |
|                                                                | *Doesn't allow for attached gym                           | *Gym is separate building               |                                     |                                     | *highest cost SeniorCenter          | *More space than needed               |
|                                                                | *Doesn't address community center                         | *Doesn't provide downtown parking       | *Highest Cost                       |                                     | *Doesn't addresss community center  |                                       |
|                                                                | *.Doesn't allow for future expansion                      | *No space for future growth             | *Doesn't provide downtown parking   | *Doesn't provide downtown parking   | *Doesn't provide downtown parking   |                                       |
|                                                                | *Removes property from tax role                           | *Removes property from tax roll         | *No future growth space             | *No future growth space             |                                     | *Removes property from tax roll       |
|                                                                |                                                           |                                         |                                     |                                     |                                     |                                       |
| *Downtown lot acquisitiion is anticpated to be \$200,000, with | th a \$175,000 construction cost for a parking lot. For a | total cost of \$375,000.                |                                     |                                     |                                     |                                       |