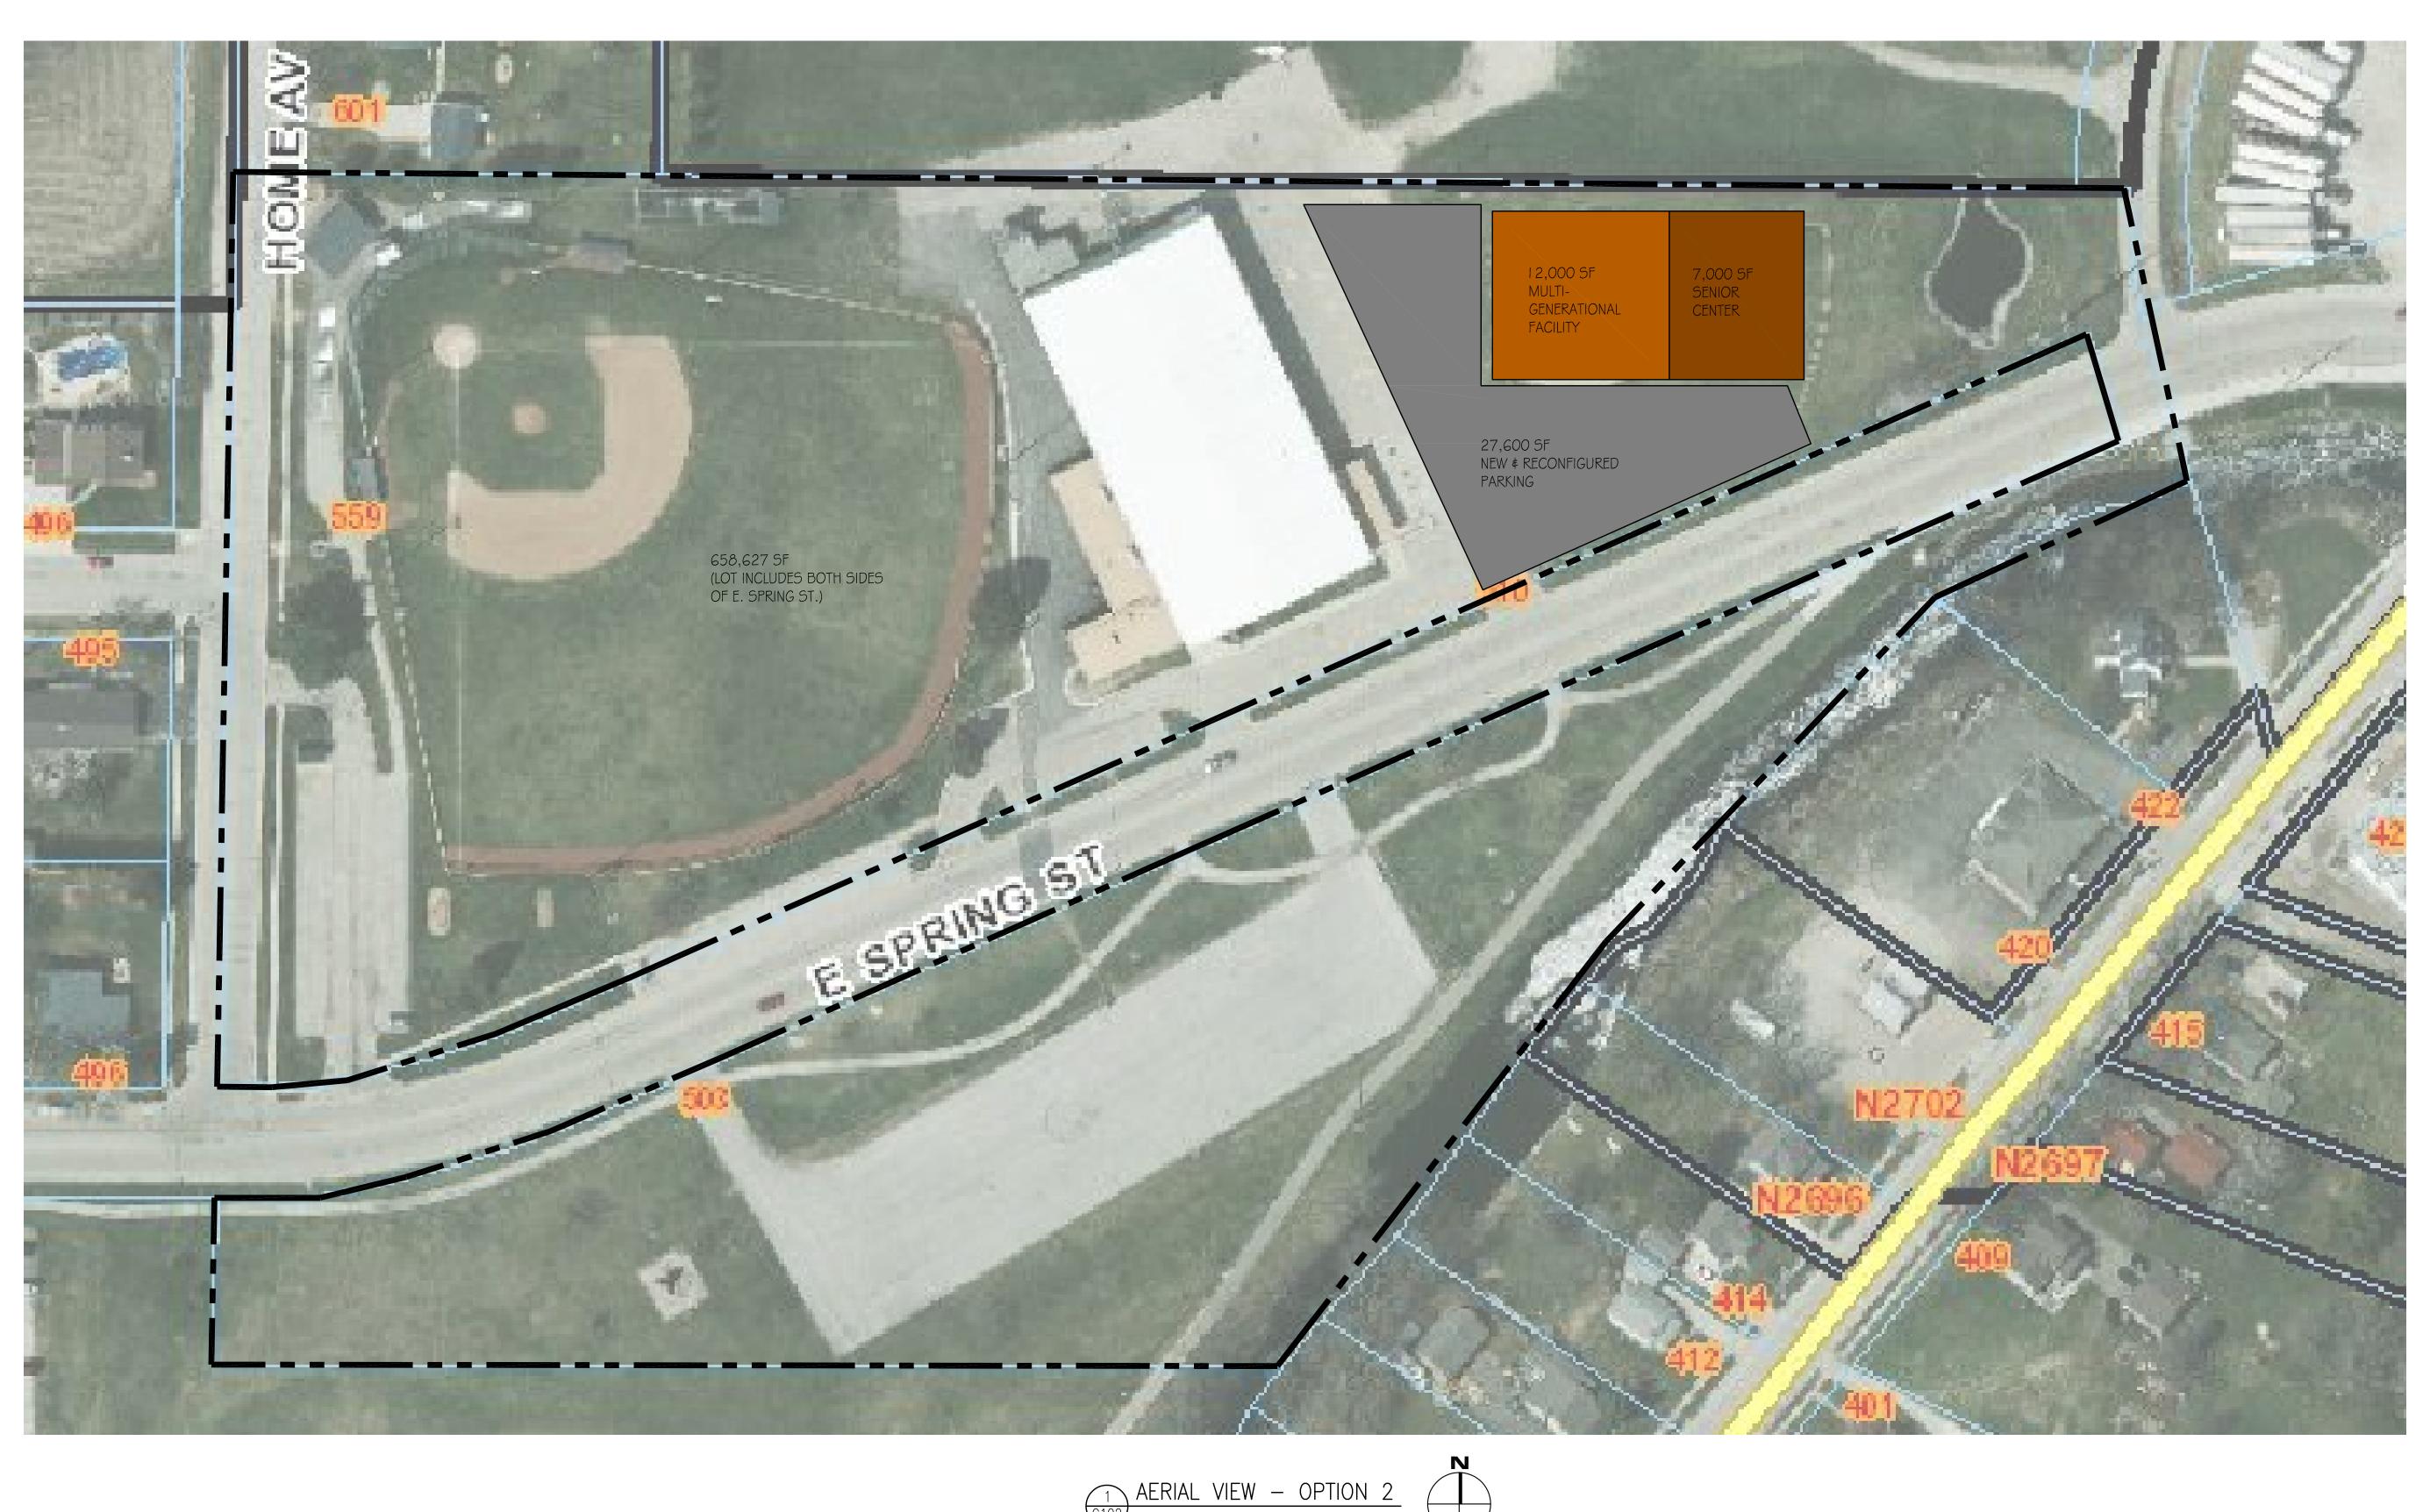

## COMMUNITY CENTER (hockey building)

The Community Center site appears to have sufficient space for a Senior Center or multi-generational facility. This approach will include a complete new construction for either a Senior Center or Multi-Generational Facility. This approach will include further evaluation to determine the suitability of this site. Depending on the City's budget, this option allows for the construction of a phased facility, starting with the Senior Center, followed by a future Multi-generational Facility. This approach is the most costly option at this point of the evaluation, however does not address the downtown parking.

CLIENT: City of Waupun PROJECT: Senior / Multi-generational site analysis DATE: September 30,2020, revised October 6, 2020 PREPARED BY: Cory A Scheidler CEDAR #: W6218-003 Prices Estimated 2020

|                                           |                   |                         | Existing Senior Center  |                   |                     |                                       |                        |
|-------------------------------------------|-------------------|-------------------------|-------------------------|-------------------|---------------------|---------------------------------------|------------------------|
|                                           |                   | Existing Senior Center  | Renovation / Addition - |                   | Community Center no | Community Center                      |                        |
|                                           |                   | Renovation / Addition   | Multi-gen building      | Community Center  | gym                 | Senior Center Only                    | Pamida site & building |
|                                           |                   | Renovation / Addition   | Water gen ballang       | community center  | gym                 | Schor center only                     | Tannua site & building |
| PHYSICAL DATA<br>Address                  | -                 | 204 5 Main Ch           | 301 E Main St           | F40 F Carlos Ch   | E40 E Carda - Ch    | F40 F Carries Ch                      | 1134 W Main St         |
|                                           | -                 | 301 E Main St           |                         |                   | 510 E Spring St     | 510 E Spring St<br>658.627 SF         |                        |
| Site Area                                 | Square Foot       | 5,184 SF Lot 16,597 SF) | -,,                     |                   | 658,627 SF          |                                       | 114,127 SF             |
| Zoning                                    |                   | (B-2) Cntr Bus          |                         |                   | (C) Conservancy     |                                       | (B-3) Shop Cntr Bus.   |
| Distance to school                        |                   | 0.5 mile                |                         |                   | 0.5 mile            | 0.5 mile                              | 1.2 miles              |
| Distance to Downtown                      | Miles             | 0.0 mile                |                         | 1 mile            | 1 mile<br>77        | 1 mile                                | 1.5 miles              |
| Amount of parking needed                  | stalls            | 33                      | 33                      |                   | · ·                 | //<br>22.5: #. (1.12.1)               | 77                     |
| Existing Parking available                | stalls            | 22 (2 ADA)              |                         | 92 Stalls (4 ADA) | 92 Stalls (4 ADA)   | 92 Stalls (4 ADA)                     | 180 stalls +/-         |
| Additional land needed                    | Square Foot       | 11 stalls               | 11 stalls               | U                 | 0                   | 0                                     | 0                      |
| Building Size                             |                   |                         |                         |                   |                     |                                       |                        |
| -                                         |                   | 7000                    | 7000                    |                   |                     |                                       |                        |
| Exg Building Area                         | Square Foot       | 7600                    | 7600                    | 0                 |                     | 0                                     | 31000                  |
| Building area needed Seniors              | Square Foot       | 7000                    | 7000                    | 7000              |                     | 7000                                  | 7000                   |
| Building area needed multi gen            | Square Foot       | 6200                    | 6200                    | 6200              |                     |                                       | 6200                   |
| Building area needed gymnasium            | Square Foot       | 0                       | 5800                    | 5800              | 5800                | 0                                     | 5800                   |
| Building renovation area                  | Square Foot       | 5800                    | 5800                    | 0                 | (                   | 0                                     | 19000                  |
| Building addition or new const area       | Square Foot       | 1800                    | 1800                    | 19000             | 19000               | 7000                                  | 0                      |
|                                           |                   |                         |                         |                   |                     |                                       |                        |
| Project Cost                              |                   |                         |                         |                   |                     |                                       |                        |
| Building area                             | Square Foot       | 6,700                   |                         | 19,000            | 12,800              | 7,000                                 |                        |
| Property acquisition cost (assumed)       | Estimated Dollars | \$ 200,000              |                         |                   | Ş -                 | Ş -                                   | \$ 500,000             |
| Overall building / site construction cost | Dollars           | \$ 1,150,000            | \$ 3,637,500            | \$ 4,285,000      | \$ 2,952,000        |                                       |                        |
| Contingency                               | Percentage        | \$ 115,000              | \$ 363,750              |                   | \$ 295,200          |                                       | \$ 298,000             |
| FFE / Security / Technology               | Percentage        | \$ 75,000               | \$ 150,000              | \$ 150,000        | \$ 120,000          | \$ 75,000                             | \$ 150,000             |
| A/E Design / Construction / regulatory    | Percentage        | \$ 172,500              | \$ 563,813              |                   | \$ 457,560          | · · · · · · · · · · · · · · · · · · · |                        |
| Total Cost                                | Estimated Dollars | \$ 1,712,500            | \$ 4,915,063            | \$ 5,194,900      | \$ 3,824,760        | \$ 2,208,500                          | \$ 4,389,900           |
| Total cost / square foot                  |                   | \$ 255.60               | \$ 268.58               | \$ 273.42         | \$ 298.81           | \$ 315.50                             | \$ 146.33              |

CLIENT: City of Waupun PROJECT: Senior / Multi-generational site analysis DATE: September 30,2020, revised October 6, 2020 PREPARED BY: Cory A Scheidler CEDAR #: W6218-003 Prices Estimated 2020

|                                                                | Existing Senior Center                                    | Renovation / Addition -                 |                                     | Community Center no                 | Community Center                    |                                       |
|----------------------------------------------------------------|-----------------------------------------------------------|-----------------------------------------|-------------------------------------|-------------------------------------|-------------------------------------|---------------------------------------|
| BENEFIT / CHALLENGE                                            | Renovation / Addition                                     | Multi-gen building                      | Community Center                    | gym                                 | Senior Center Only                  | Pamida site & building                |
| Site Pros                                                      | *Maintains downtown location                              | *Maintains downtown location            | -                                   |                                     |                                     | *Allows for future rec dept growth    |
|                                                                | *City owns property                                       | *.City owns property                    | *City owns property                 | *City owns property                 | *City owns property                 | *Opportunity for future soccer fields |
|                                                                | *Lowest Cost                                              |                                         |                                     |                                     | *Lowest new construction cost       | *Lowest multi generational cost       |
|                                                                | *Close to library and historical center                   | *Close to library and historical center | *Close to School & ballfields       | *Close to School & ballfields       | *Close to School & ballfields       | *Most Sq ft for cost                  |
|                                                                | *Allows for added downtown                                | *Allows for added downtown              | *Cross activities with Hockey arena | *Cross activities with Hockey arena | *Cross activities with Hockey arena | *Contiguous building                  |
|                                                                | parking                                                   | parking                                 |                                     |                                     | *Ample Parking                      | *Potential connection to the aquatic  |
|                                                                | *No impact to tax roll                                    | *No impact to tax roll                  | *No impact to tax roll              | *No impact to tax roll              | *No impact to tax roll              |                                       |
|                                                                |                                                           |                                         | *Contiguous building                | *Contiguous building                | *Contiguous building                |                                       |
| Site Cons                                                      | *Takes away from business                                 | *Takes away from business               | *Not centralized in community         |
|                                                                | district space                                            | district space                          |                                     |                                     |                                     | *Requires pedestrian access           |
|                                                                | *Doesn't allow for attached gym                           | *Gym is separate building               |                                     |                                     | *highest cost SeniorCenter          | *More space than needed               |
|                                                                | *Doesn't address community center                         | *Doesn't provide downtown parking       | *Highest Cost                       |                                     | *Doesn't addresss community center  |                                       |
|                                                                | *.Doesn't allow for future expansion                      | *No space for future growth             | *Doesn't provide downtown parking   | *Doesn't provide downtown parking   | *Doesn't provide downtown parking   |                                       |
|                                                                | *Removes property from tax role                           | *Removes property from tax roll         | *No future growth space             | *No future growth space             |                                     | *Removes property from tax roll       |
|                                                                |                                                           |                                         |                                     |                                     |                                     |                                       |
| *Downtown lot acquisitiion is anticpated to be \$200,000, with | th a \$175,000 construction cost for a parking lot. For a | total cost of \$375,000.                |                                     |                                     |                                     |                                       |