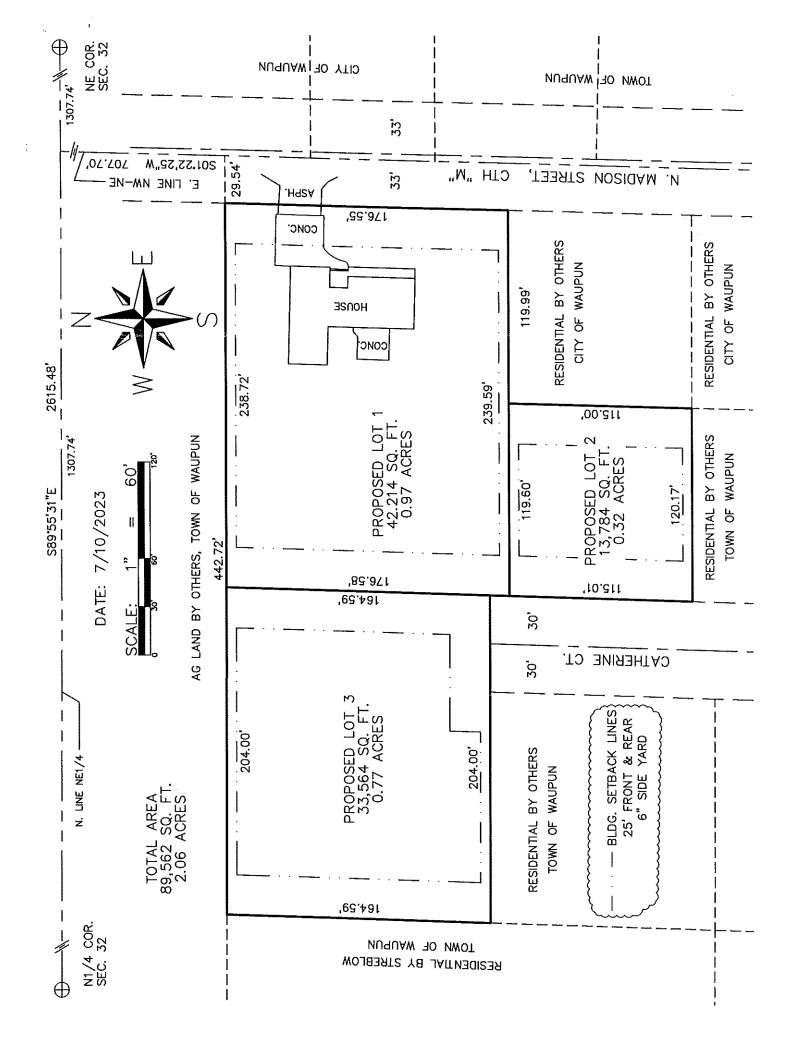

#### **CONSIDERATION - ACTION**

- 1. Approve minutes of the June 21, 2023 meeting.
- Public Hearing Conditional Use Permit application of Denise Munro at 435 E Jefferson St. to extend the driveway 9' into the front yard plane of the house to the front property line per Municipal Code Section 16.03(4)(b)(iv).
- 3. Public Hearing Conditional Use Permit application of James Hepp at 431 E. Jefferson St. to extend the driveway 5' into the front yard plane of the house to the front property line per Municipal Code Section 16.03(4)(b)(iv).
- 4. Site Plan Review TJ's Autobody 701 S Watertown St.
- 5. Extraterritorial Zoning Review for property owned by Richard and Penny Hull on Savage Rd. Parcel #'s T21-14-15-19-16-011-00 & T21-14-15-19-16-012-00
- 6. Certified Survey Map Review 810 N Madison St.