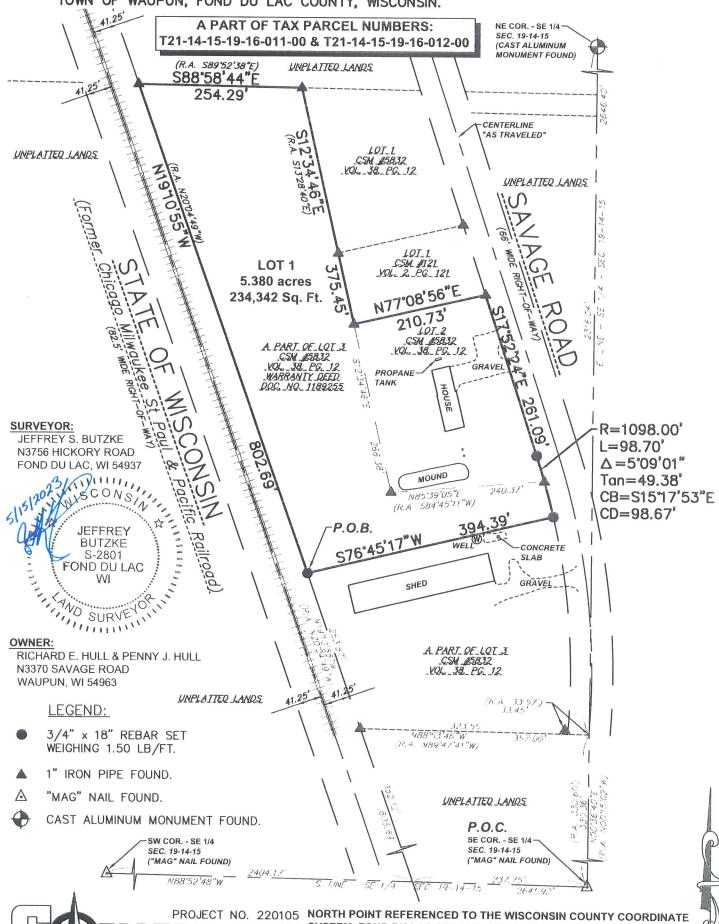

#### **CONSIDERATION - ACTION**

- 1. Approve minutes of the June 21, 2023 meeting.
- Public Hearing Conditional Use Permit application of Denise Munro at 435 E Jefferson St. to extend the driveway 9' into the front yard plane of the house to the front property line per Municipal Code Section 16.03(4)(b)(iv).
- 3. Public Hearing Conditional Use Permit application of James Hepp at 431 E. Jefferson St. to extend the driveway 5' into the front yard plane of the house to the front property line per Municipal Code Section 16.03(4)(b)(iv).
- 4. Site Plan Review TJ's Autobody 701 S Watertown St.
- 5. Extraterritorial Zoning Review for property owned by Richard and Penny Hull on Savage Rd. Parcel #'s T21-14-15-19-16-011-00 & T21-14-15-19-16-012-00
- 6. Certified Survey Map Review 810 N Madison St.