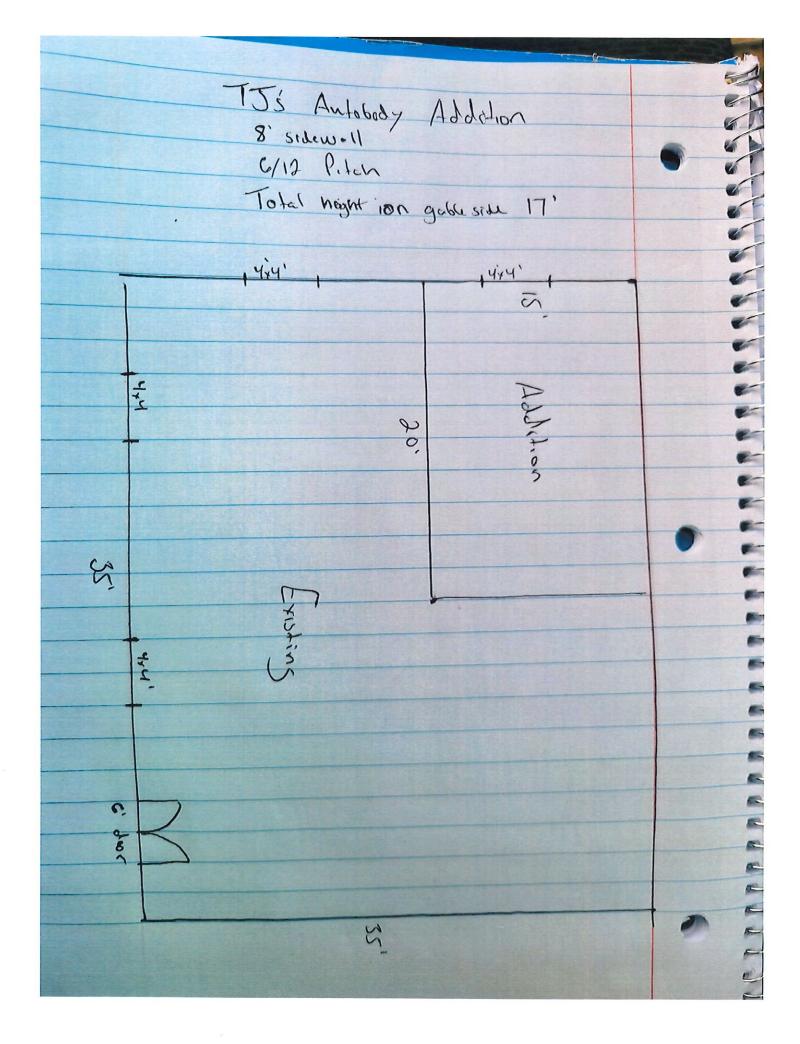

#### **CONSIDERATION - ACTION**

- 1. Approve minutes of the June 21, 2023 meeting.
- Public Hearing Conditional Use Permit application of Denise Munro at 435 E Jefferson St. to extend the driveway 9' into the front yard plane of the house to the front property line per Municipal Code Section 16.03(4)(b)(iv).
- 3. Public Hearing Conditional Use Permit application of James Hepp at 431 E. Jefferson St. to extend the driveway 5' into the front yard plane of the house to the front property line per Municipal Code Section 16.03(4)(b)(iv).
- 4. Site Plan Review TJ's Autobody 701 S Watertown St.
- 5. Extraterritorial Zoning Review for property owned by Richard and Penny Hull on Savage Rd. Parcel #'s T21-14-15-19-16-011-00 & T21-14-15-19-16-012-00
- 6. Certified Survey Map Review 810 N Madison St.