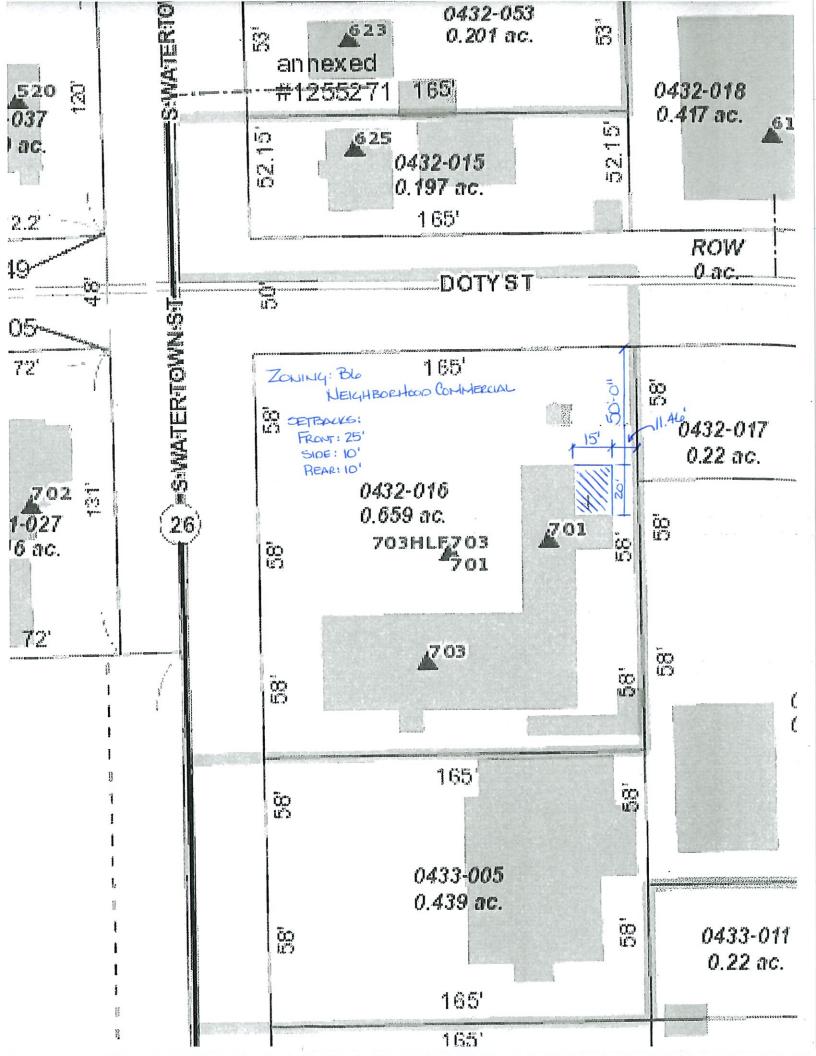

#### **CONSIDERATION - ACTION**

- 1. Approve minutes of the June 21, 2023 meeting.
- Public Hearing Conditional Use Permit application of Denise Munro at 435 E Jefferson St. to extend the driveway 9' into the front yard plane of the house to the front property line per Municipal Code Section 16.03(4)(b)(iv).
- 3. Public Hearing Conditional Use Permit application of James Hepp at 431 E. Jefferson St. to extend the driveway 5' into the front yard plane of the house to the front property line per Municipal Code Section 16.03(4)(b)(iv).
- 4. Site Plan Review TJ's Autobody 701 S Watertown St.
- 5. Extraterritorial Zoning Review for property owned by Richard and Penny Hull on Savage Rd. Parcel #'s T21-14-15-19-16-011-00 & T21-14-15-19-16-012-00
- 6. Certified Survey Map Review 810 N Madison St.