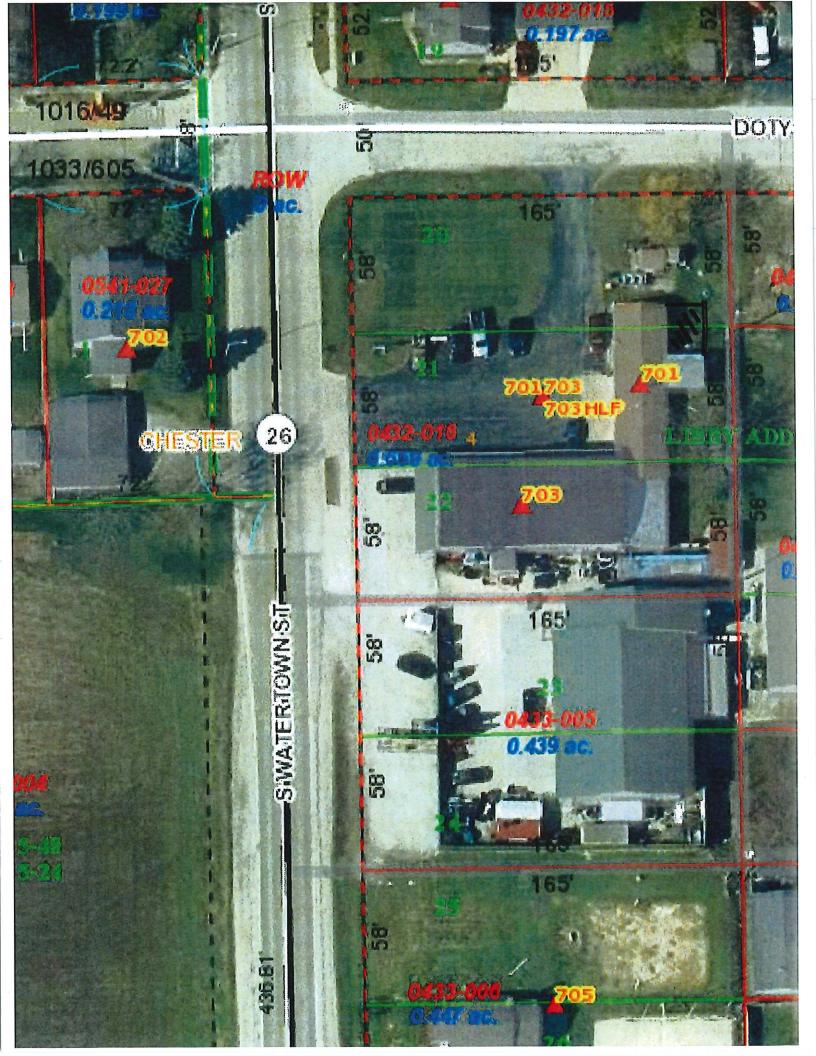

#### **CONSIDERATION - ACTION**

- 1. Approve minutes of the June 21, 2023 meeting.
- Public Hearing Conditional Use Permit application of Denise Munro at 435 E Jefferson St. to extend the driveway 9' into the front yard plane of the house to the front property line per Municipal Code Section 16.03(4)(b)(iv).
- 3. Public Hearing Conditional Use Permit application of James Hepp at 431 E. Jefferson St. to extend the driveway 5' into the front yard plane of the house to the front property line per Municipal Code Section 16.03(4)(b)(iv).
- 4. Site Plan Review TJ's Autobody 701 S Watertown St.
- 5. Extraterritorial Zoning Review for property owned by Richard and Penny Hull on Savage Rd. Parcel #'s T21-14-15-19-16-011-00 & T21-14-15-19-16-012-00
- 6. Certified Survey Map Review 810 N Madison St.