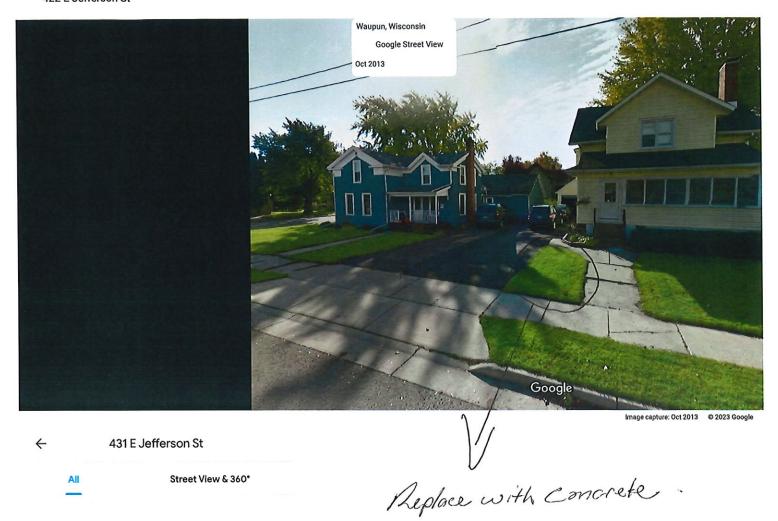

- 1. Denise Munro at 435 E Jefferson St. to extend the driveway 9' into the front yard plane of the house to the front property line per Municipal Code Section 16.03(4)(b)(iv) of the Waupun Municipal Code.
- 2. James Hepp at 431 E Jefferson St. to extend the driveway 5' into the front yard plane of the house to the front property line per Municipal Code Section 16.03(4)(b)(iv)