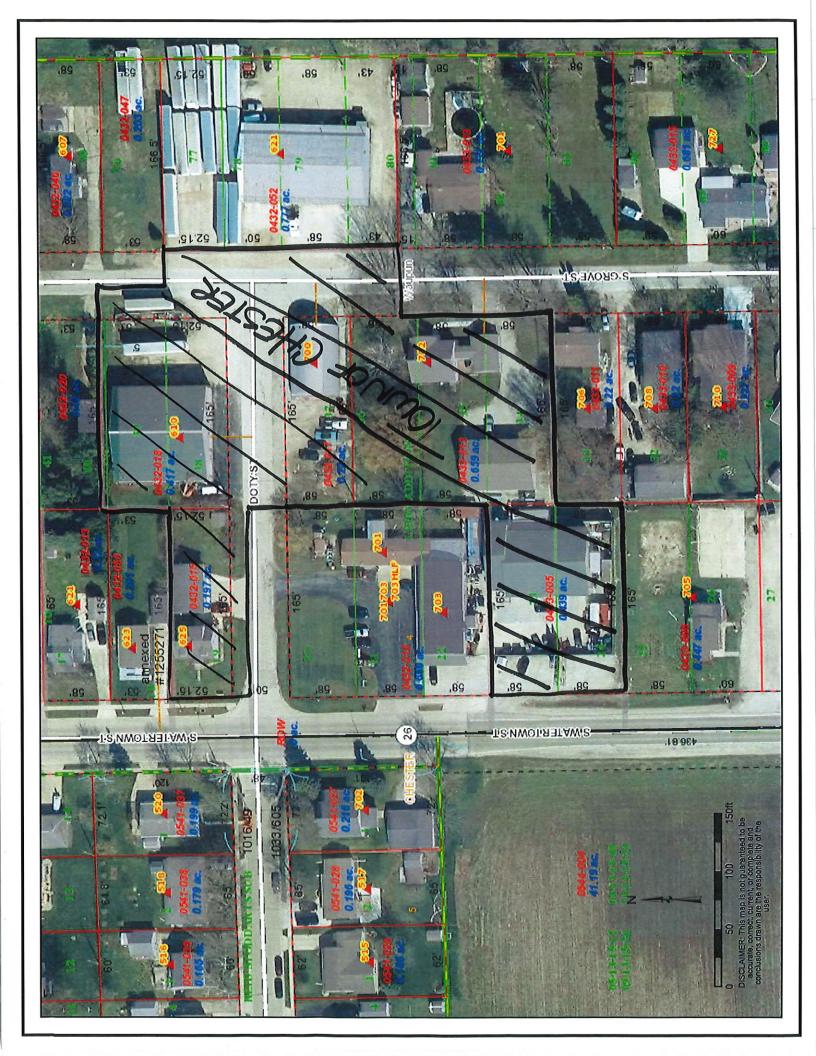

#### **CONSIDERATION - ACTION**

- 1. Approve minutes of the June 21, 2023 meeting.
- Public Hearing Conditional Use Permit application of Denise Munro at 435 E Jefferson St. to extend the driveway 9' into the front yard plane of the house to the front property line per Municipal Code Section 16.03(4)(b)(iv).
- 3. Public Hearing Conditional Use Permit application of James Hepp at 431 E. Jefferson St. to extend the driveway 5' into the front yard plane of the house to the front property line per Municipal Code Section 16.03(4)(b)(iv).
- 4. Site Plan Review TJ's Autobody 701 S Watertown St.
- 5. Extraterritorial Zoning Review for property owned by Richard and Penny Hull on Savage Rd. Parcel #'s T21-14-15-19-16-011-00 & T21-14-15-19-16-012-00
- 6. Certified Survey Map Review 810 N Madison St.