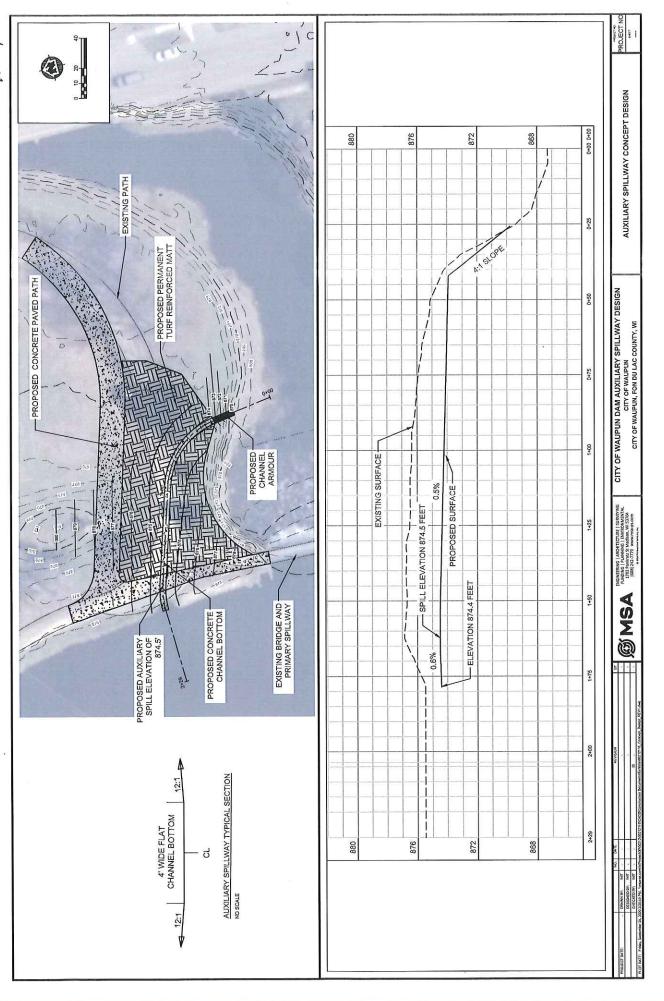

| MEETING DATE: | 01/12/21 | TITLE: | Waupun Dam- Auxiliary spillway concept |
|---------------|----------|--------|----------------------------------------|
|               |          |        | designs                                |

#### **ISSUE SUMMARY:**

At a past Board of Public Works meeting it was approved to take a look at possible solutions to flooding issues at Shaler Park where the water washes around the dam. See attached 2 designs from MSA and memo.

The first design shows a concrete bottom swale and the driveway shifted to the north. This design would require the End of the Trail statue to be moved. After this design was sent over for review I asked them if there would be another option that may save the statue location and just removed that portion of the driveway. See option 2. This swale would be grass with the exception of the area for the walkway to the bridge. The statue would still need some significant work to stay. MSA thought it would need a retaining wall around 3 sides of it to stay in the current location. As you can see both designs would have a big impact to the park layout.

# **MOTIONS FOR CONSIDERATION:**

- 1. Accept design 1 with concrete swale and have MSA give a cost estimate for the work.
- 2. Accept design 2 with grass swale and elimination of the driveway. Have MSA give a cost estimate.
- 3. Do nothing and just handle future flooding as we have in the past.

There are several considerations that the City must be aware of regarding the design of a new auxiliary spillway:

- **Spillway Elevation.** All other things being equal, the lower the elevation of the spillway, the more capacity it provides; however, the lower the elevation, the more frequently the spillway will come 'on-line' and carry flow.
- **Spillway width.** The spillway width will be a direct function of the elevation of the crest and the desired flow capacity. If the auxiliary spillway is constructed just 6-inches above the primary spillway, then the spillway will need to be approximately 270 long for the dam to pass 100-yr flows (current FEMA Modeled rate). A spillway this long would effectively occupy the entire park area and so is almost certainly a non-starter.

- Embankment Height. It has been stated that simply raising the embankment to prevent overflows into the park would be extremely difficult due to regulatory issues associated with increased in flood elevations. However, it may be possible to raise the embankment by a small amount if it is off-set by construction of a new auxiliary spillway such that there is no increase in upstream 100-yr flood elevations.
- **Spillway Shape.** The spillway will be needed to be located off the north end of the existing pedestrian bridge and pedestrian traffic will need to cross the spillway in some manner to access the park to the north. It is possible to integrate a concrete sidewalk atop the spillway crest; however the sidewalk will need to be ADA compliant, which will require very shallow ramp slopes down to the spillway crest to either side which will affect both the width of the spillway and the crest elevation.

# **Conceptual Designs:**

For purposes of establishing the limits of a potential auxiliary spillway the following assumptions have been made:

- 1.) The auxiliary spillway will likely need to come on-line somewhere between the estimated 1-yr pool depth and the 2-yr pool depth, else there will not be enough depth of water over the crest to provide a decent amount of flow capacity. The maximum daily mean flow rate between October 1948 and September 2020 is of 125 cfs. Modeling indicates that this flow would pass over the existing spillway at a depth of 0.47 feet (5-5/8 inches). Therefore, the desirable elevation of the auxiliary spillway crest will be just above this depth or approximately 6 inches. This would place the auxiliary spillway crest at elevation 874.5
- 2.) The total maximum width of disturbance allowable for construction of the auxiliary spillway will be approximately 50 feet as controlled by the location of the bridge and the End-of-the-Trail statue in the park. A spillway confined to this width would provide approximately 100 cfs additional capacity below lake elevation 875.9, which is the elevation at which uncontrolled overflow through the park currently occurs.