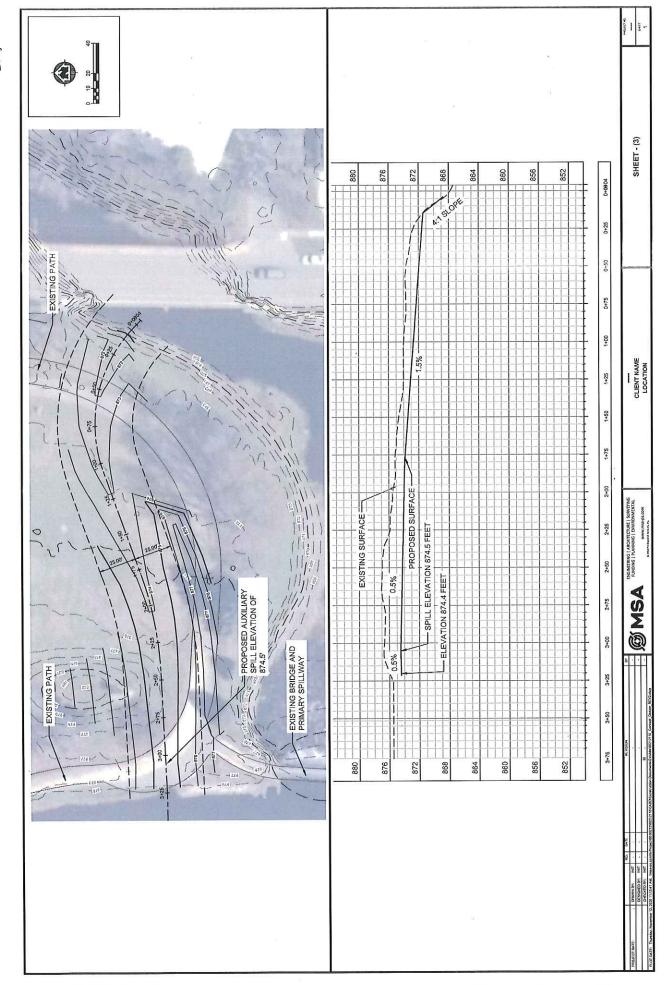

| MEETING DATE: | 01/12/21 | TITLE: | Waupun Dam- Auxiliary spillway concept |
|---------------|----------|--------|----------------------------------------|
|               |          |        | designs                                |

#### **ISSUE SUMMARY:**

At a past Board of Public Works meeting it was approved to take a look at possible solutions to flooding issues at Shaler Park where the water washes around the dam. See attached 2 designs from MSA and memo.

The first design shows a concrete bottom swale and the driveway shifted to the north. This design would require the End of the Trail statue to be moved. After this design was sent over for review I asked them if there would be another option that may save the statue location and just removed that portion of the driveway. See option 2. This swale would be grass with the exception of the area for the walkway to the bridge. The statue would still need some significant work to stay. MSA thought it would need a retaining wall around 3 sides of it to stay in the current location. As you can see both designs would have a big impact to the park layout.

# **MOTIONS FOR CONSIDERATION:**

- 1. Accept design 1 with concrete swale and have MSA give a cost estimate for the work.
- 2. Accept design 2 with grass swale and elimination of the driveway. Have MSA give a cost estimate.
- 3. Do nothing and just handle future flooding as we have in the past.

There are several considerations that the City must be aware of regarding the design of a new auxiliary spillway:

- **Spillway Elevation.** All other things being equal, the lower the elevation of the spillway, the more capacity it provides; however, the lower the elevation, the more frequently the spillway will come 'on-line' and carry flow.
- **Spillway width.** The spillway width will be a direct function of the elevation of the crest and the desired flow capacity. If the auxiliary spillway is constructed just 6-inches above the primary spillway, then the spillway will need to be approximately 270 long for the dam to pass 100-yr flows (current FEMA Modeled rate). A spillway this long would effectively occupy the entire park area and so is almost certainly a non-starter.

- Embankment Height. It has been stated that simply raising the embankment to prevent overflows into the park would be extremely difficult due to regulatory issues associated with increased in flood elevations. However, it may be possible to raise the embankment by a small amount if it is off-set by construction of a new auxiliary spillway such that there is no increase in upstream 100-yr flood elevations.
- **Spillway Shape.** The spillway will be needed to be located off the north end of the existing pedestrian bridge and pedestrian traffic will need to cross the spillway in some manner to access the park to the north. It is possible to integrate a concrete sidewalk atop the spillway crest; however the sidewalk will need to be ADA compliant, which will require very shallow ramp slopes down to the spillway crest to either side which will affect both the width of the spillway and the crest elevation.

# **Conceptual Designs:**

For purposes of establishing the limits of a potential auxiliary spillway the following assumptions have been made:

- 1.) The auxiliary spillway will likely need to come on-line somewhere between the estimated 1-yr pool depth and the 2-yr pool depth, else there will not be enough depth of water over the crest to provide a decent amount of flow capacity. The maximum daily mean flow rate between October 1948 and September 2020 is of 125 cfs. Modeling indicates that this flow would pass over the existing spillway at a depth of 0.47 feet (5-5/8 inches). Therefore, the desirable elevation of the auxiliary spillway crest will be just above this depth or approximately 6 inches. This would place the auxiliary spillway crest at elevation 874.5
- 2.) The total maximum width of disturbance allowable for construction of the auxiliary spillway will be approximately 50 feet as controlled by the location of the bridge and the End-of-the-Trail statue in the park. A spillway confined to this width would provide approximately 100 cfs additional capacity below lake elevation 875.9, which is the elevation at which uncontrolled overflow through the park currently occurs.