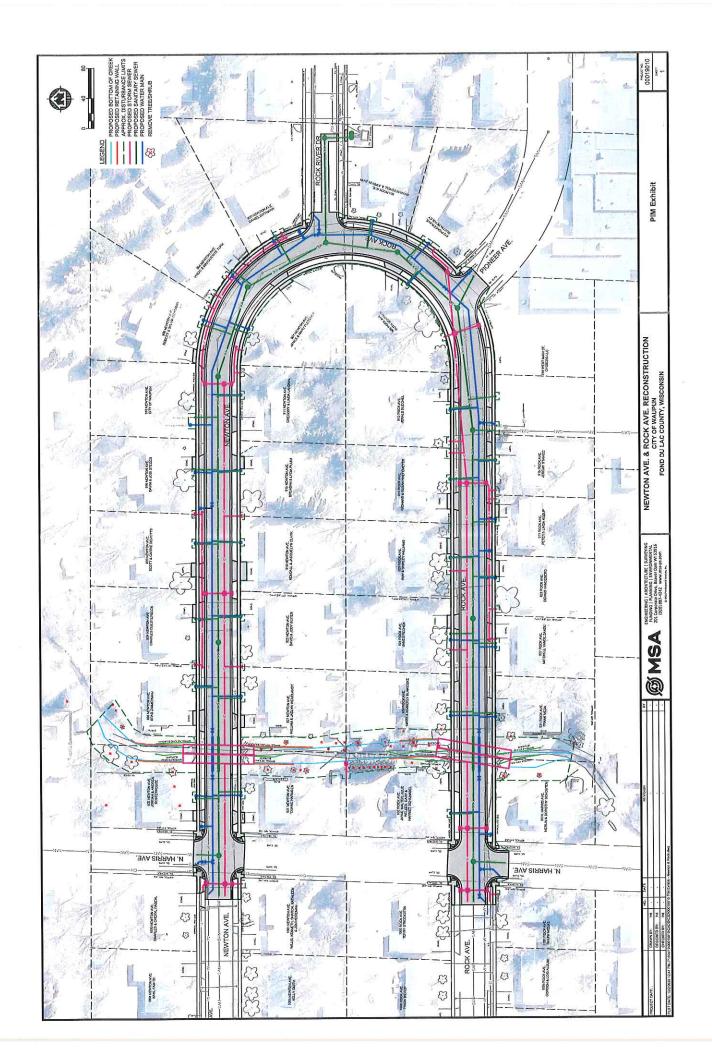

### **CONSIDERATION - ACTION**

- 1. Approve minutes of the November 10, 2020 Board of Public Works Meeting.
- 2. Ordinance amendment to Install stop signs on Tanager St.
- 3. Madison Street Bridge Repair Quote
- 4. Waupun Dam- Auxiliary spillway concept designs
- Ordinance Amendment Updating Winter parking
- 6. Waupun closed landfill monitoring for 2021
- 7. ADA Canoe/kayak launch for Shaler Park
- 8. Newton & Rock Ave. project update
- 9. S. Madison St. project update
- 10. Recreation Update