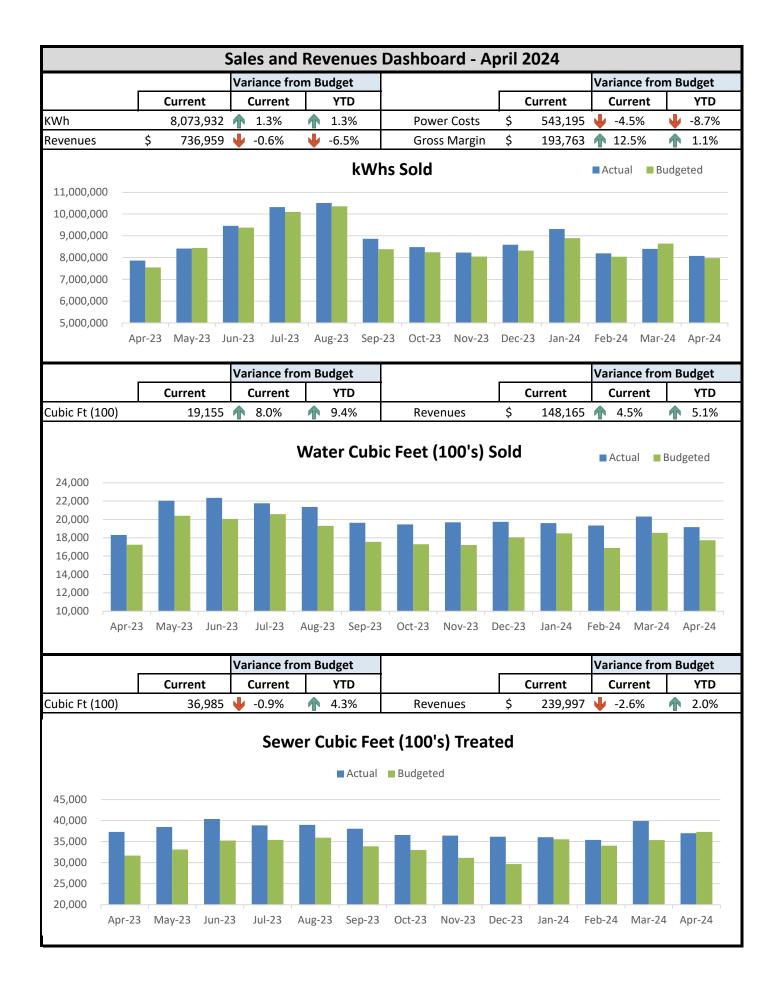

On motion by Thurmer, seconded by Ledesma and unanimously carried, year-to-date financial reports through March 2024 approved as presented by Finance Director Stanek. Electric operating income was \$38,400. Water operating income was \$193,000. Sewer operating income was \$61,300.