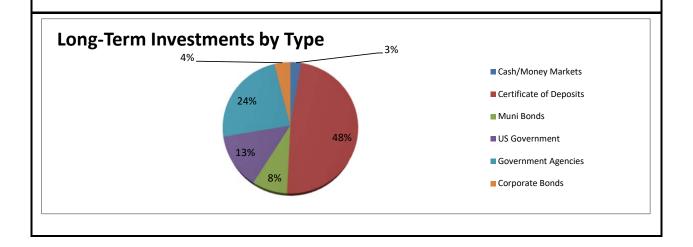

| Depreciation - W   | Restricted     | 165,516              | 164,694              | 822               | 0.50%       |            |
| ERF - Water Plant  | Designated     | 541,340              | 538,927              | 2,413             | 0.45%       |            |
| ERF - WWTP         | Restricted     | 1,828,621            | 1,819,642            | 8,979             | 0.49%       |            |
|                    |                | <u>\$ 11,578,379</u> | <u>\$ 11,278,543</u> | <u>\$ 299,836</u> | 2.66%       |            |
| Unrestricted       | and Designated | \$ 8,353,420         | \$ 8,212,213         | \$ 141,207        | 1.72%       |            |
|                    | Restricted     | \$ 3,224,959         | \$ 3,066,330         | \$ 158,629        | 5.17%       |            |



25-36 mos.

37-48 mos.

49-60 mos.

>60 mos.

13-24 mos.

\$-

Cash

<12 mos.



TO:Waupun Utilities CommissionersFROM:Steve Brooks, General ManagerDATE:June 10, 2024SUBJECT:General Manager Report

### MEUW Annual Conference

- Jeff Stanek and I attended the 94<sup>th</sup> annual MEUW conference in May, hosted by Marshfield Utilities.
- Tom Still from Wisconsin Technology Council shared his insights on economic trends to watch in Wisconsin. Michael Nolan, President of MJN Consulting gave an interesting presentation about national legislative updates.
- Director of Research and Development from American Public Power Association, Paul Zummo, shared current areas of focus around emerging technology trends in the utility industry, including renewable generation, low emission resources, carb