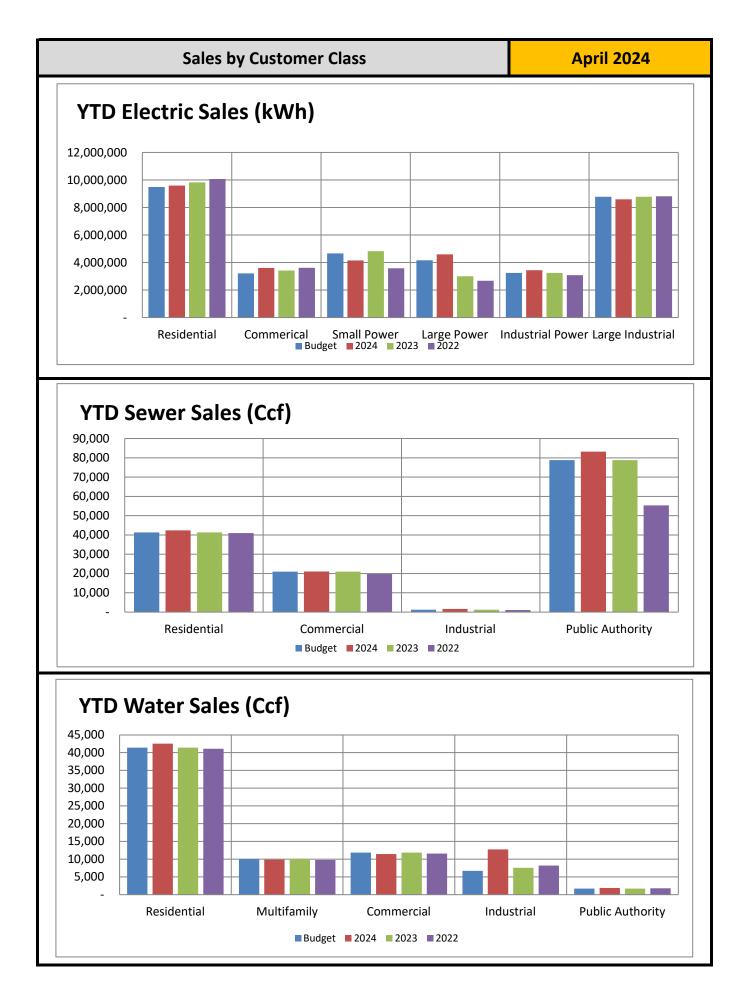

00        | -                | -          | -          | _             | 85,000        |
| Other equipment replacement                          | -                  | 4,030      | 10,000         | -                | 6,541         |               | -                | -          | -          | 10,571        | 10,000        |
| TOTAL PLANT ADDITIONS                                | \$ 1,983           | \$ 6,013   | \$ 362,600     | \$ 4,541         | \$ 124,823    | \$ 334,950    | \$ 56,526        | \$ 144,526 | \$ 268,950 | \$ 275,362    | \$ 966,500    |
|                                                      | ,                  |            | . ,            |                  |               |               |                  |            |            |               |               |





### WAUPUN UTILITIES Income Statement and Financial Ratios Electric Utility For the 12 Months Ending:

| ELECTRIC                            | <br>April 2022   | April 2023       | April 2024       |
|-------------------------------------|------------------|------------------|------------------|
| Sales of Electricity                | \$<br>10,383,837 | \$<br>11,160,660 | \$<br>10,469,448 |
| Purchased Power                     | <br>8,313,536    | 9,054,174        | 8,332,179        |
| Gross Margin                        | 2,070,301        | 2,106,486        | 2,137,269        |
|                                     | <b>19.9%</b>     | 1 <b>8.9</b> %   | <b>20.4%</b>     |
| Other Operating Revenues            | 115,370          | 117,018          | 141,207          |
| Operating Expe