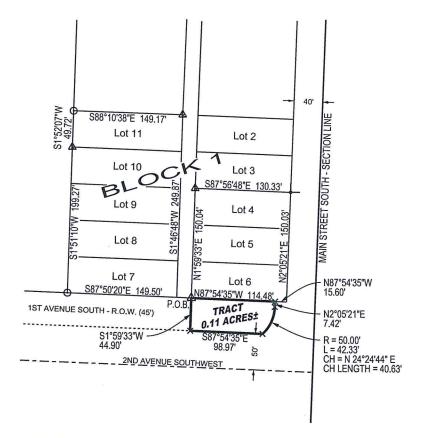

RIGHT-OF-WAY VACATION EXHIBIT

A TRACT IN SAX'S ADDITION
IN THE SE1/4NE1/4 OF SECTION 24TOWNSHIP 150 NORTH - RANGE 99 WEST - 5TH P.M. CITY OF WATFORD CITY, MCKENZIE COUNTY, NORTH DAKOTA

#### PROPERTY DESCRIPTION

A TRACT OF LAND IN SAX'S ADDITION IN THE SE1/4NE1/4 OF SECTION 24, T150N, R99W, 5TH P.M., CITY OF WATFORD CITY, MCKENZIE COUNTY, NORTH DAKOTA.

BEGINNING AT THE SOUTHWEST CORNER OF LOT 6 OF BLOCK 1 OF THE SAX'S ADDITION TO THE CITY OF WATFORD CITY, NORTH DAKOTA; THENCE \$1°59'33"W, A DISTANCE OF 44.90 FEET TO THE SOUTH RIGHT-OF-WAY LINE OF 1ST AVENUE SOUTH AS SHOWN ON THE PLAT OF SAX'S ADDITION, DOC. #125295; THENCE \$87°54'35"E, ALONG SAID RIGHT-OF-WAY LINE, A DISTANCE OF 98.97 FEET; THENCE ALONG A CURVE TO THE LEFT, HAVING A RADIUS OF 50 FEET, A DISTANCE OF 42.33 FEET; THENCE N2°05'21"E, A DISTANCE OF 7.42 FEET TO THE SOUTH LINE OF SAID LOT 6; THENCE N87°54'35"W, ALONG SAID SOUTH LINE, A DISTANCE OF 114.48 FEET TO THE POINT OF BEGINNING.

SAID TRACT CONTAINS 0.11 ACRES MORE OR LESS AND IS SUBJECT TO ANY EXISTING EASEMENTS AND RIGHT-OF-WAY.

I, DUSTIN JORDAN, REGISTERED LAND SURVEYOR NO. 10478, IN THE STATE OF NORTH DAKOTA ON THE BASIS OF MY KNOWLEDGE, INFORMATION, AND BELIEF, DO HEREBY CERTIFY THAT AT THE REQUEST OF SAID OWNER(S), THE SURVEY REPRESENTED BY THIS DRAWING IS IN ALL RESPECTS SURVEY REPRESENTED BY THIS DRAWING IS IN ALL RESPECT CORRECT, AND WAS MADE BY ME OR UNDER MY DIRECT SUPERVISON, ON THE GROUND, TO THE NORMAL STANDARD CARE OF PROFESSIONAL LAND SURVEYORS PRACTICING IN THE STATE OF NORTH DAKOTA. THIS SURVEY DOES NOT CONSTITUTE A TITLE SEARCH TO DETERMINE OWNERSHIP OR EASEMENTS OF RECORD AS PERFORMED BY MYSELF OR BY PROSZ ENGINEEDING. BY BROSZ ENGINEERING.

DUSTIN JORDAN R.L.S. 10478

N.D. STATE PLANE - NORTH ZONE GROUND DISTANCES SHOWN C/F: 0.9998485 PROJECT NO. 2206136 PERSON AUTHORIZING SURVEY: CITY OF WATFORD CITY