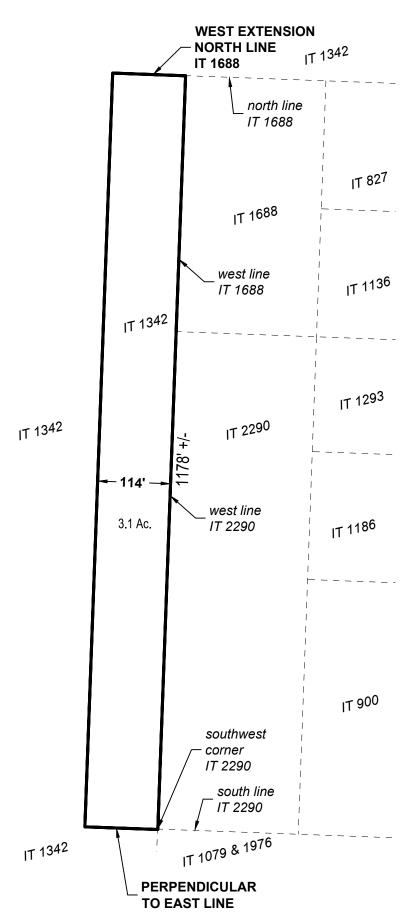

Mayor Riely called the Public Hearing, as advertised, to order for the Application for Annexation submitted by Patric and Sally Golberg (1905 & 1809 S Main St – A part of IT1342 – 3.1 acres). There were no written comments or comments from the public. The Public Hearing was closed.

Council Member Sanford moved to approve the First Reading on an Ordinance Annexing Property to the City of Watford City per Annexation Application submitted by Patric and Sally Golberg (1905 & 1809 S Main St – A part of IT1342 – 3.1 acres). Motion seconded by Council Bulzomi and carried unanimously.