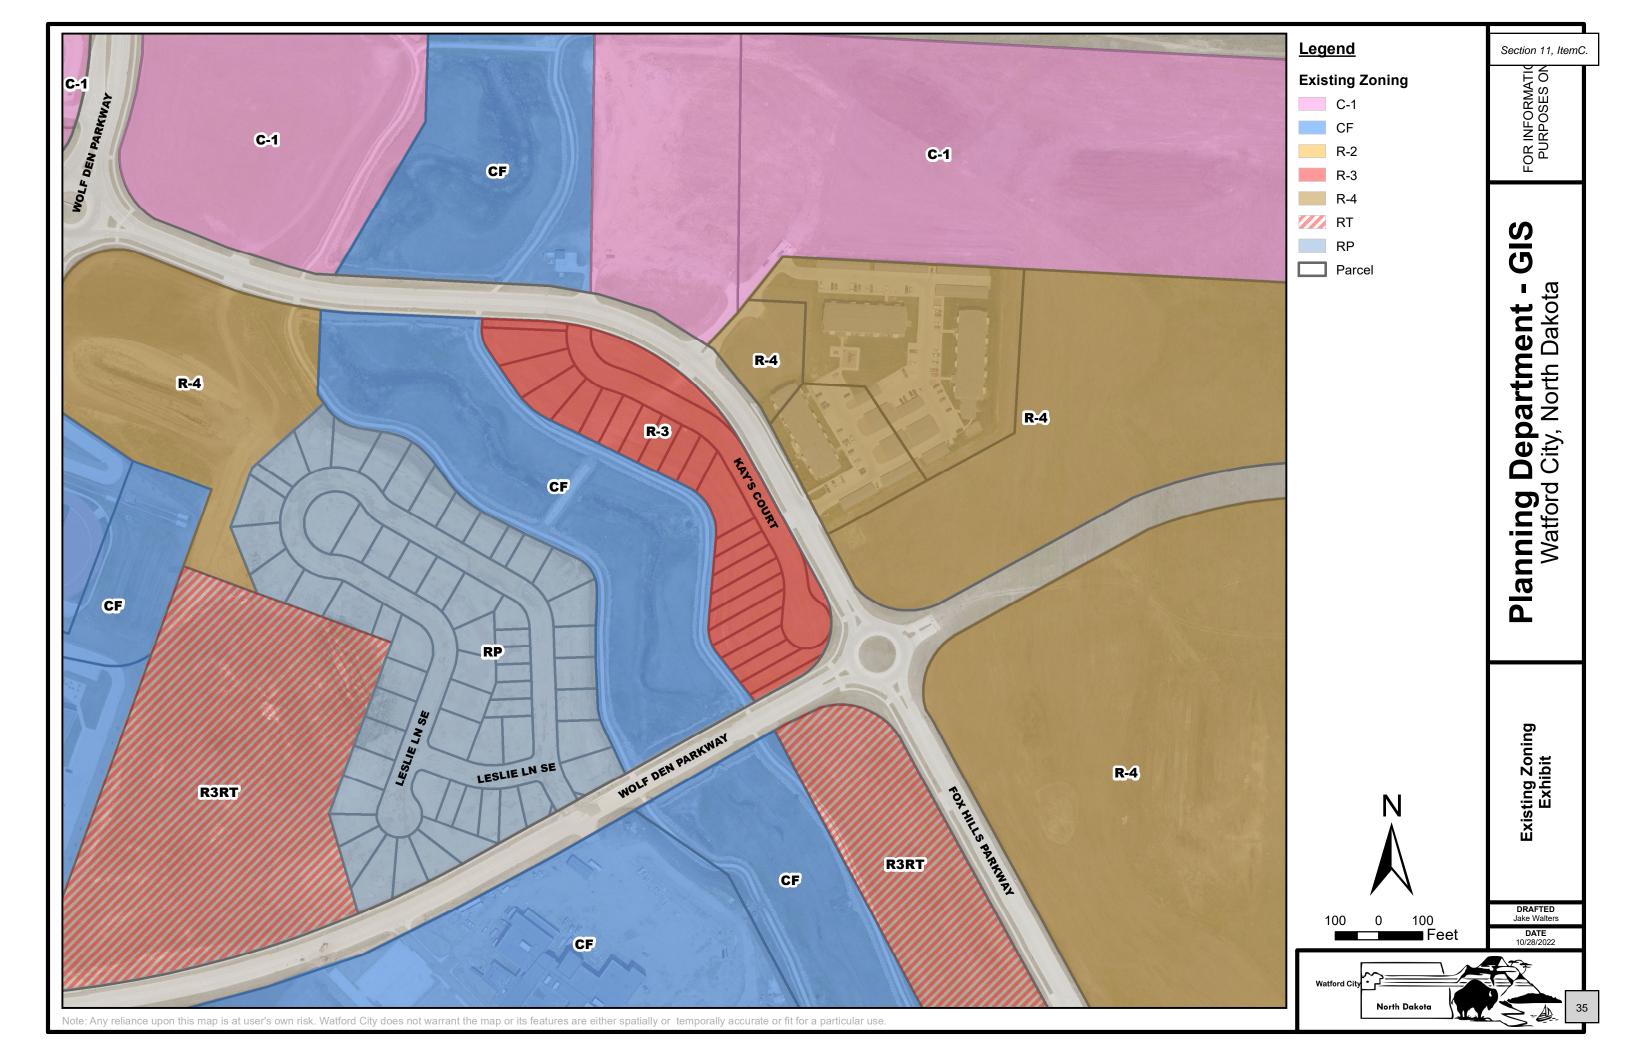

#### **SURROUNDING LAND USE:**

North: Zoning – C-1 (General Commercial District) and CF (Community Facilities)

Use – Vacant land and Linear Park acreage

East: Zoning – R-4 (High Density Residential)

Use - McKenzie Village Apartments

South: Zoning – CF (Community Facilities) and RT (Townhome Residential District)

Use – Linear Park acreage

West: Zoning – CF (Community Facilities)

Use - Linear Park acreage