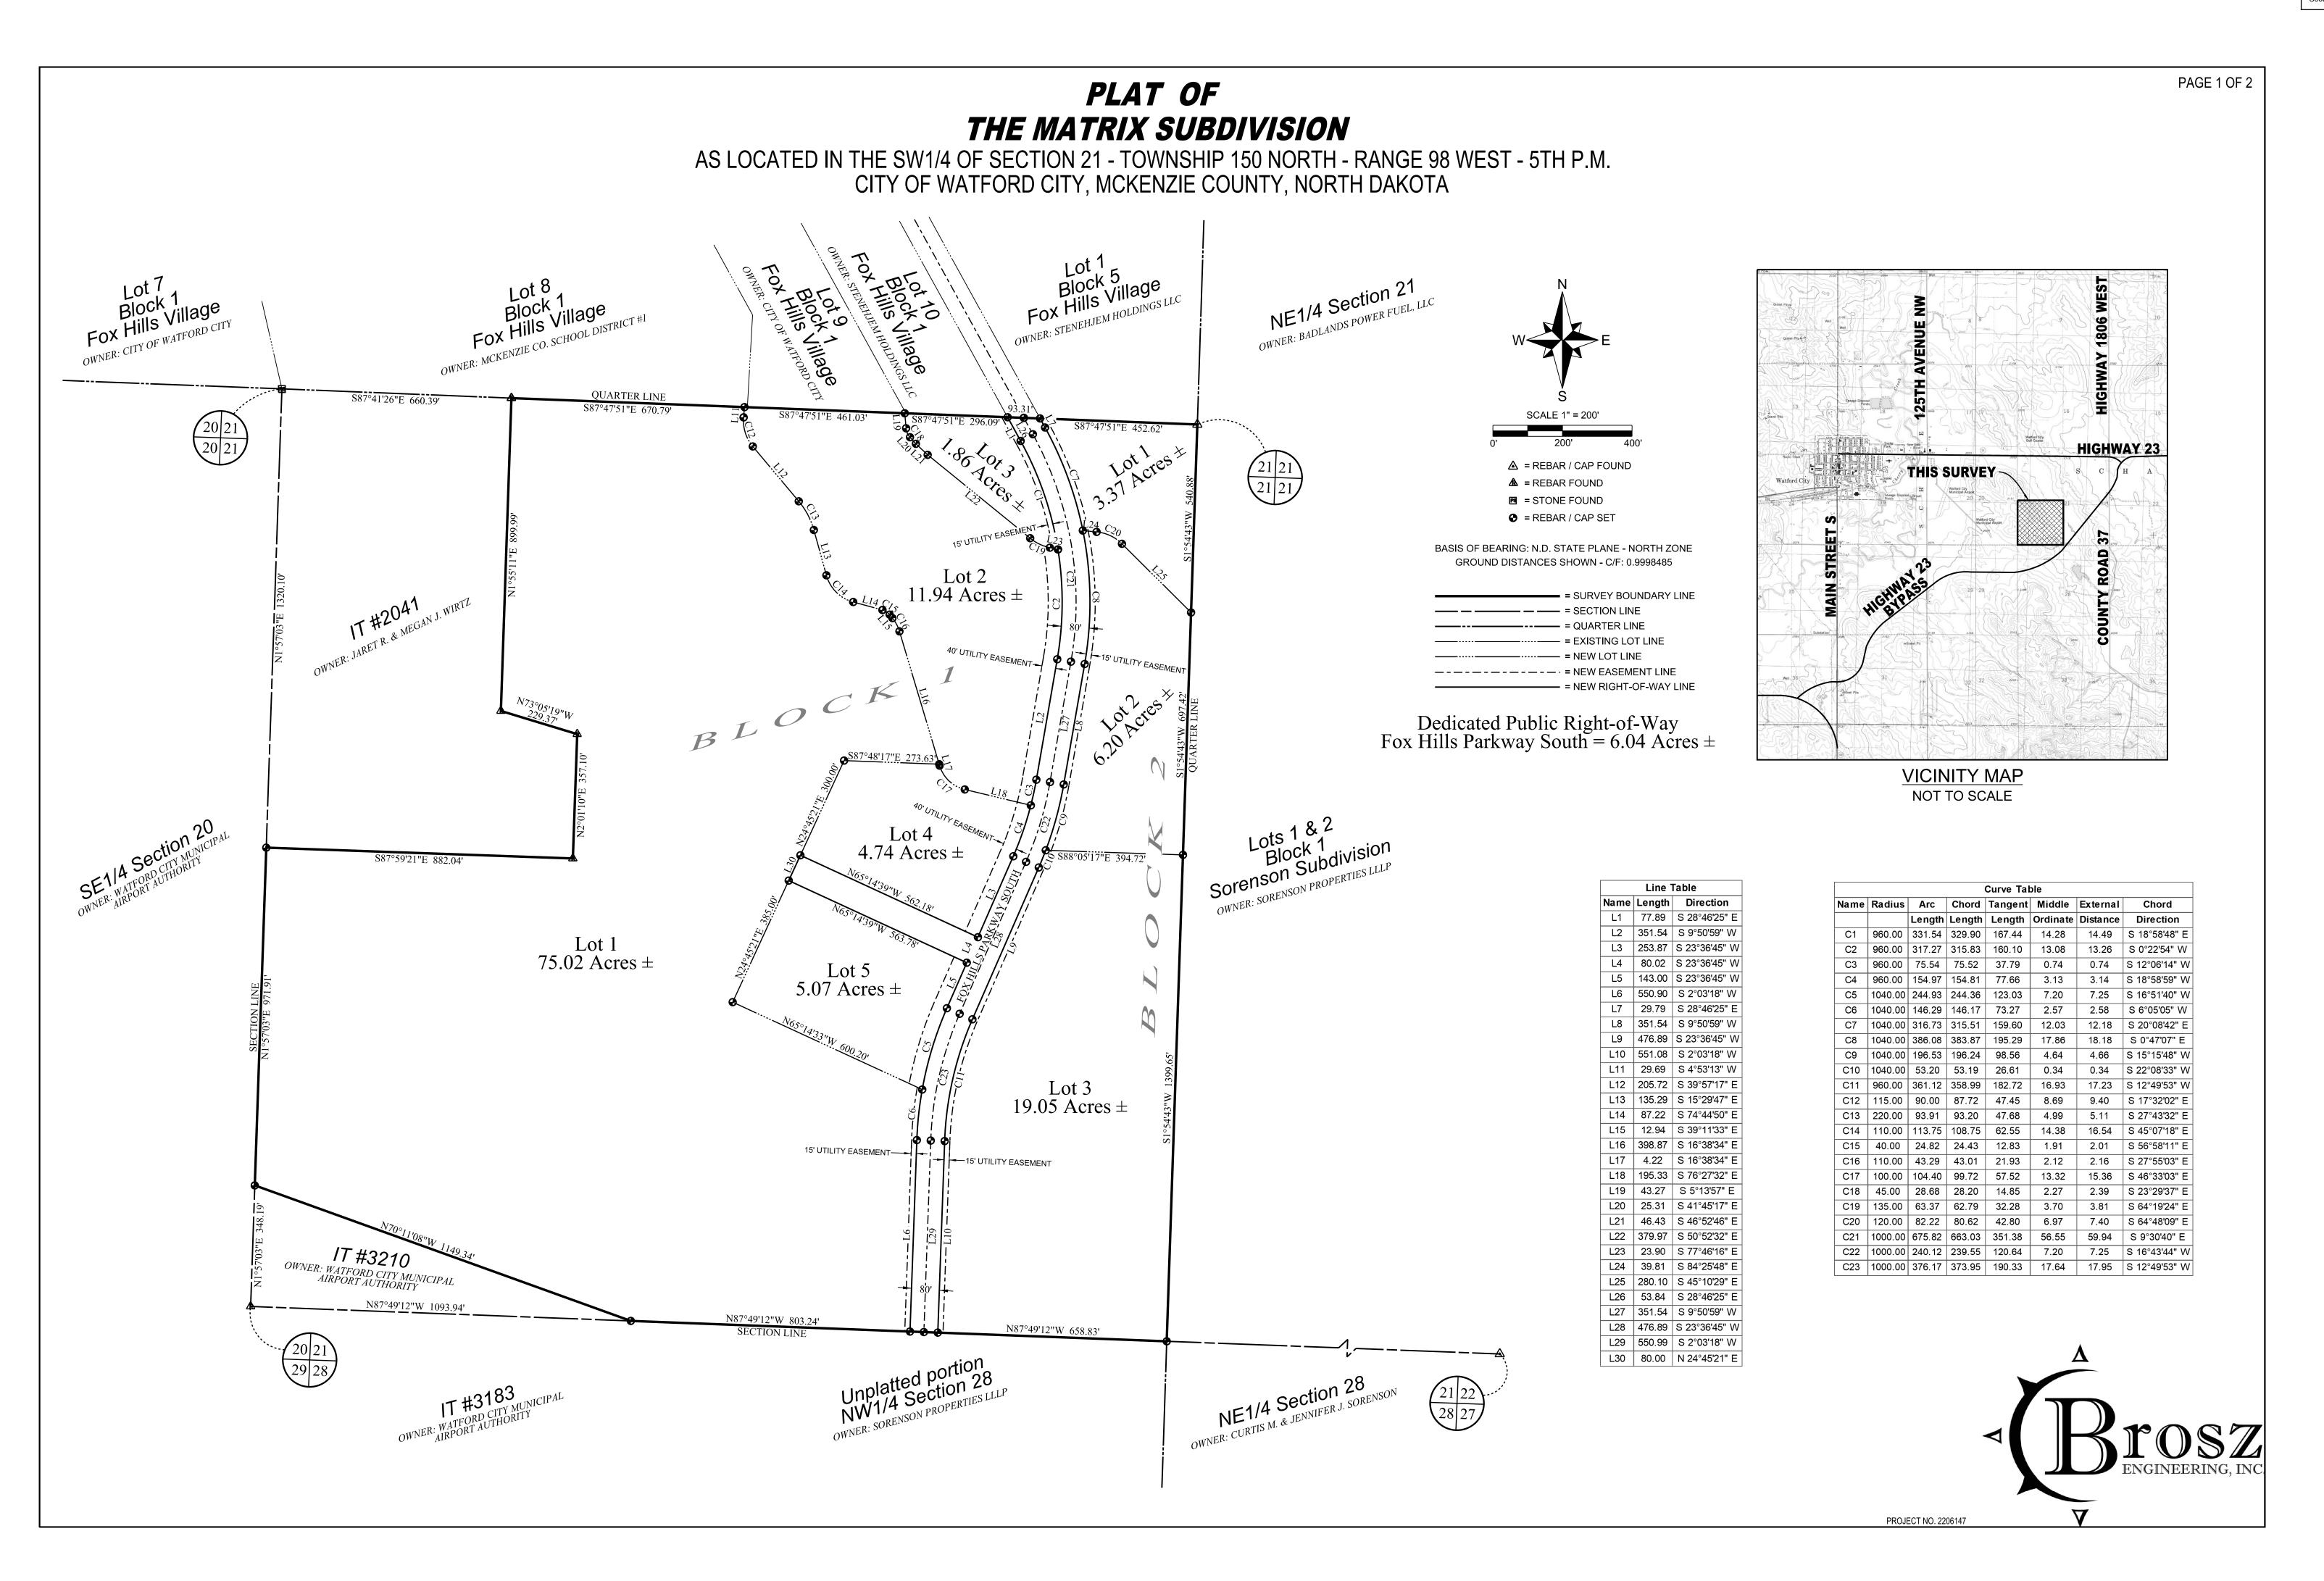

#### **CONTINUATION OF REGULAR MEETING:**

2. Division of Land Application – Subdivision Final Plat, submitted by The City Watford City, for property located in the SW  $\frac{1}{4}$  of Section 21, T150N, R 98W. An application for the Matrix Subdivision has been submitted to subdivide the property into two (2) Blocks and a total of eight (8) Lots.

Walters explained how only a minor change had taken place since last month; McKenzie Electric has no facilities on the property and has been removed, at their request, as a signatory. Other than that, no changes have been proposed and City staff, as well as the County Recorder's office is comfortable proceeding. Walters reminded the Commission members that lots 4 and 5 will house the Wolf Pup Daycare Fox Hills facilities and the remaining large-lot parcels will be available for future development.