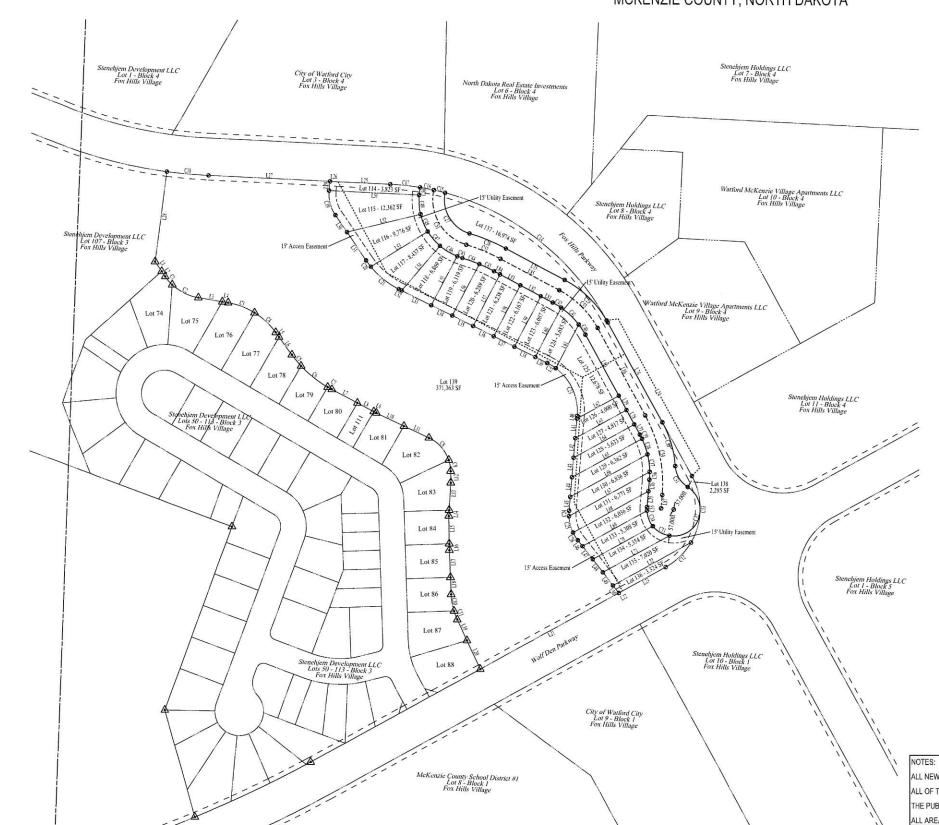

CALL TO ORDER PUBLIC HEARING

The Public Hearing will be held to hear comment on the following:

- 1. Land Use Application Zone Change, submitted by Stenehjem Development, for Fox Hills Village, Block 3, Lots 114 through 138. An application has been submitted to rezone from R-3 (Medium Density Residential District) to R-T (Townhome Residential District).
- CLOSE PUBLIC HEARING
- CONTINUE REGULAR MEETING
- 2. Division of Land Application Subdivision Final Plat, submitted by The City Watford City, for property located in the SW  $\frac{1}{4}$  of Section 21, T150N, R 98W. An application for the Matrix Subdivision has been submitted to subdivide the property into two (2) Blocks and a total of eight (8) Lots.
- PERMIT RECORDS

#### **CONTINUATION OF REGULAR MEETING:**

2. Division of Land Application – Subdivision Final Plat, submitted by The City Watford City, for property located in the SW  $\frac{1}{4}$  of Section 21, T150N, R 98W. An application for the Matrix Subdivision has been submitted to subdivide the property into two (2) Blocks and a total of eight (8) Lots.

Walters explained how only a minor change had taken place since last month; McKenzie Electric has no facilities on the property and has been removed, at their request, as a signatory. Other than that, no changes have been proposed and City staff, as well as the County Recorder's office is comfortable proceeding. Walters reminded the Commission members that lots 4 and 5 will house the Wolf Pup Daycare Fox Hills facilities and the remaining large-lot parcels will be available for future development.