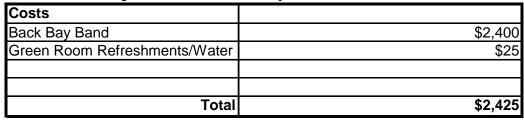

is |
| fewer cutomers but higher per customer sales | 9119                                                                       | Expenses – Tot                          | tal =               |
| NET                                          | (\$2,175)                                                                  | Park & Rec Fee - \$250                  |                     |
|                                              |                                                                            | Trailer -<br>Coolers<br>Cost of beer sc | 0                   |

such as water,

\$250 theder, etc.

#### Last Bees September 7, 2024

NET

Bar Revenue (profit)

Bar Tips



\$0 \$0 Expenses – Total = (\$575) Trailer -

Coolers Cost of beer sold - 0

## Back Bay Band September 14, 2024



| Revenue          |       |                                                                                              |
|------------------|-------|----------------------------------------------------------------------------------------------|
| WHS Booster Club | \$250 |                                                                                              |
|                  |       |                                                                                              |
|                  |       | Does not<br>include: labor,<br>concessions in<br>parks or<br>everday costs<br>such as water, |
| Total            | \$250 | theder, etc.                                                                                 |

| Attendance                       |     | 250