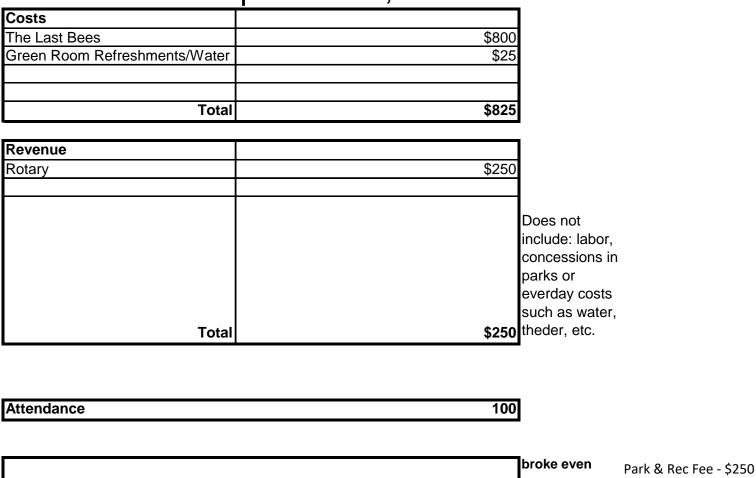

ll acceptable<br><b>\$1,412</b> returns<br><b>\$119</b> | e Our net incom                         | e for this event is |
| fewer cutomers but higher per customer sales | 9119                                                                       | Expenses – Tot                          | tal =               |
| NET                                          | (\$2,175)                                                                  | Park & Rec Fee - \$250                  |                     |
|                                              |                                                                            | Trailer -<br>Coolers<br>Cost of beer sc | 0                   |

such as water,

\$250 theder, etc.

#### Last Bees September 7, 2024

NET

Bar Revenue (profit)

Bar Tips



\$0 \$0 Expenses – Total = (\$575) Trailer -

Coolers Cost of beer sold - 0

## Back Bay Band September 14, 2024



| Revenue          |       |                                                                                              |
|------------------|-------|----------------------------------------------------------------------------------------------|
| WHS Booster Club | \$250 |                                                                                              |
|                  |       |                                                                                              |
|                  |       | Does not<br>include: labor,<br>concessions in<br>parks or<br>everday costs<br>such as water, |
| Total            | \$250 | theder, etc.