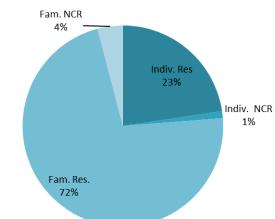

### City Resident vs Non-City Resident Pass Sales

2019 2020 2021 2022

ANNUAL REPORT PAGE 11