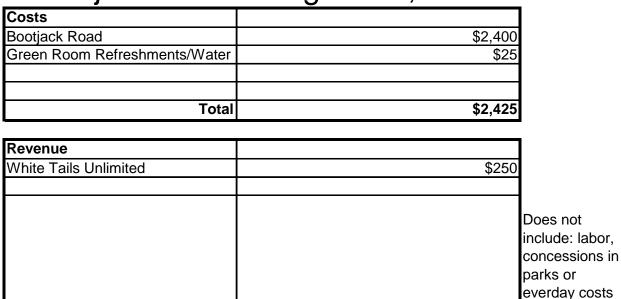

May 31: NEW Dueling Pianos June 21: Ask Your Mother July 19: Mallrats Sept 6: Boogie & and Yo Yoz (Sat 6-9pm)

Share the Love added 8 events for 2025 Will add all the new ones once 10/31 list approved.