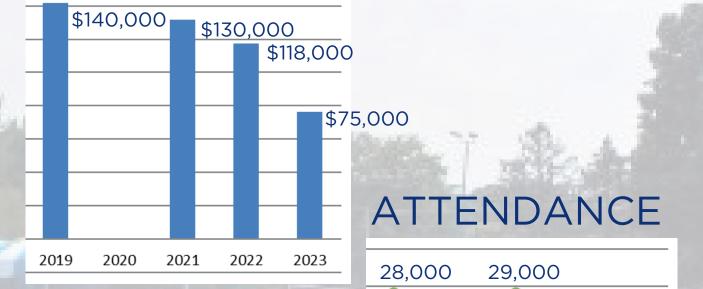

### 2023 WINS

- Hosted 36 successful events, including moving Santa House to the Square
- Over 7,200 visitors from May 20th Grand Opening through end of 2023
- Received the Beltz Foundation Downtown Watertown Special Event Grant
- Received EPA Region 5 Brownfields Success Award
- Cultivated valuable partners and sponsorships
- Types of events held: music series, privately sponsored events, partnered community events, sidewalk sales, kids and family events