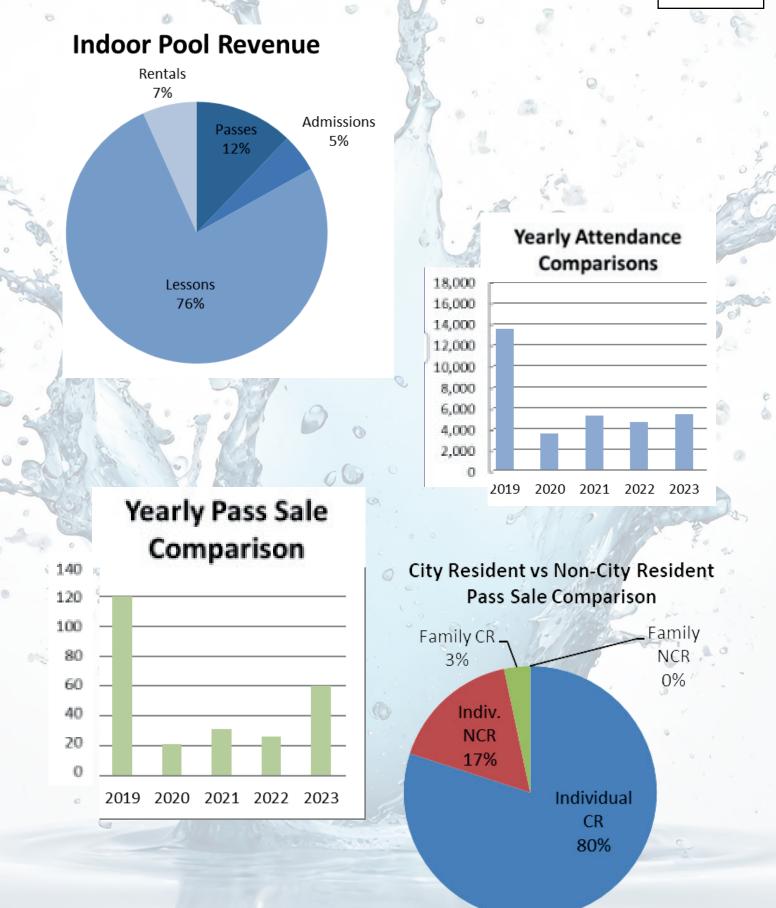

### AQUATICS

- INDOOR POOL OPEN: 231 DAYS
- OUTDOOR POOL OPEN: 70 DAYS
- 57 AQUATIC STAFF

### **INDOOR POOL**

- LAP SWIM: 1855
- **OPEN SWIM: 395**
- LESSONS: 75; 779 PARTICIPANTS
- PROGRAMS: 7; 155 PARTICIPANTS ANNUAL REPORT PAGE 10

25

21,000

17,000

2023

### OUTDOOR AQUATICS

### REVENUE

### City Resident vs Non-City Resident Pass Sales

2019 2020 2021 2022

ANNUAL REPORT PAGE 11