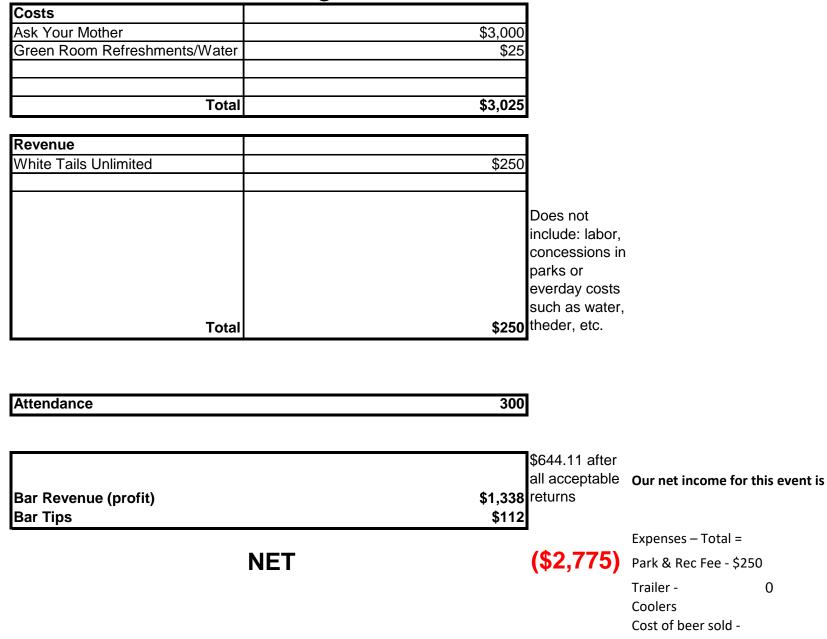

May 31: NEW Dueling Pianos June 21: Ask Your Mother July 19: Mallrats Sept 6: Boogie & and Yo Yoz (Sat 6-9pm)

Share the Love added 8 events for 2025 Will add all the new ones once 10/31 list approved.