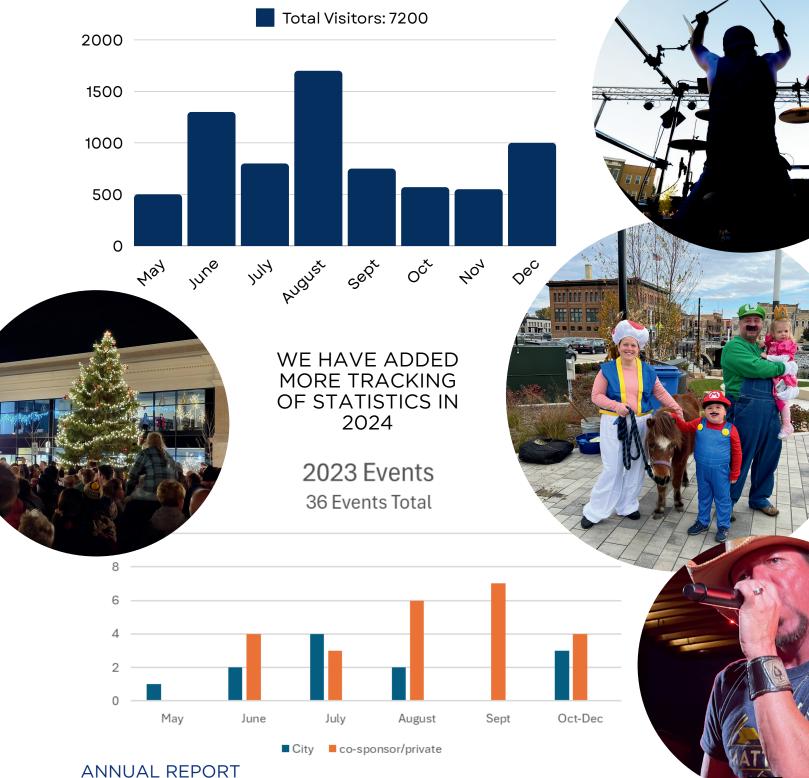

### 2023 WINS

- Hosted 36 successful events, including moving Santa House to the Square
- Over 7,200 visitors from May 20th Grand Opening through end of 2023
- Received the Beltz Foundation Downtown Watertown Special Event Grant
- Received EPA Region 5 Brownfields Success Award
- Cultivated valuable partners and sponsorships
- Types of events held: music series, privately sponsored events, partnered community events, sidewalk sales, kids and family events