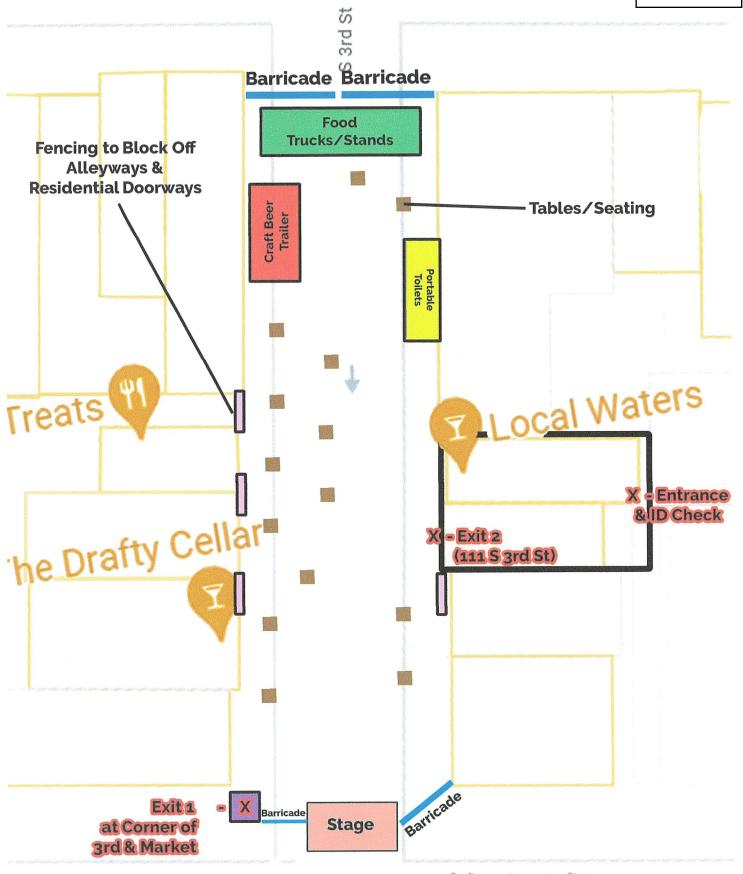

#### 3. BUSINESS

- A. Review and take action: application for a Temporary Premises Amendment from Local Waters 109 S. 3rd Street, Manager Meredith Degner, on September 20, 2025 during the hours of 11am - 11pm for Special Event - Blocktoberfest
- B. Review and take action: application for a Temporary Class "B" License for the Bentzin Family Town Square Summer Concert Series event on July 18, 2025 sponsored by Whitetails Unlimited during the hours of 5 p.m. and 10 p.m. for location 1 W. Main Street
- C. Review and take action: application for a Temporary Class "B" License for the Bentzin Family Town Square Summer Concert Series event on July 20, 2025 sponsored by Whitetails Unlimited during the hours of 11 a.m. and 6 p.m. for location 1 W. Main Street
- D. Review and take action: application for a change of agent from Lyon's Irish Pub LLC dba Lyon's Irish Pub, 201/203 E Main St, from James Baade to Carol Bohlman for the licensing year expiring June 30, 2025
- E. Convene into Closed Session pursuant to Wis. Stats. 19.85(1)(b) Considering licensing or discipline of any person licensed by a board or commission or the investigation of charges against such a person, and the taking of formal action on any such matter; provided that the person licensed is given actual notice of an evidentiary hearing which may be held prior to final action being taken and of any meeting at which final action may be taken. The notice shall contain a statement that the person has the right to demand the evidentiary hearing or meeting be held in open session. This closed session does not apply to any such evidentiary hearing or meeting where the person licensed requests that an open session be held to discuss specific licenses: Application for operator license: Maria D Mares
- F. Reconvene to open session
- G. Review and take action: application for operator's license from Maria D Mares
- H. Convene into Closed Session pursuant to Wis. Stats. 19.85(1)(b) Considering licensing or discipline of any person licensed by a board or commission or the investigation of charges against such a person, and the taking of formal action on any such matter; provided that the person licensed is given actual notice of an evidentiary hearing which may be held prior to final action being taken and of any meeting at which final action may be taken. The notice shall contain a statement that the person has the right to demand the evidentiary hearing or meeting be held in open session. This closed session does not apply to any such evidentiary hearing or meeting where the person licensed requests that an open session be held to discuss specific licenses: Application for operator license: Amanda Pilsner

Respectfully submitted, Megan Dunneisen, City Clerk

Note: These minutes are uncorrected, and any corrections made thereto will be noted in the proceedings at which these minutes are approved

| Request for Beer/Liquor License Premise Amendment       |
|---------------------------------------------------------|
| \$10.00 Fee Polities                                    |
| Name of Applicant: Mereditin Degner - manager           |
| Name of Establishment: Local Waters                     |
| Address of Premise: 109 S. 3rd St.                      |
| Date(s) of Premises Amendment: Sept 20, 2025            |
| Hours requested: \\\am-\\pm                             |
| Describe proposed amendment (include dimensions):       |
| 1st blook of 5. 3rd St. from Main St. to                |
| Market St.                                              |
| Proposed event (reason for amendment): Block-tober-Fest |
|                                                         |
|                                                         |

\*\*Please attach a map of the proposed area to this form. \*\*

Signature of applicant

Market St

Temporary Class "B" Beer

**Form** 

**AB-220** 

License(s) Requested

☐ Temporary "Class B" Wine