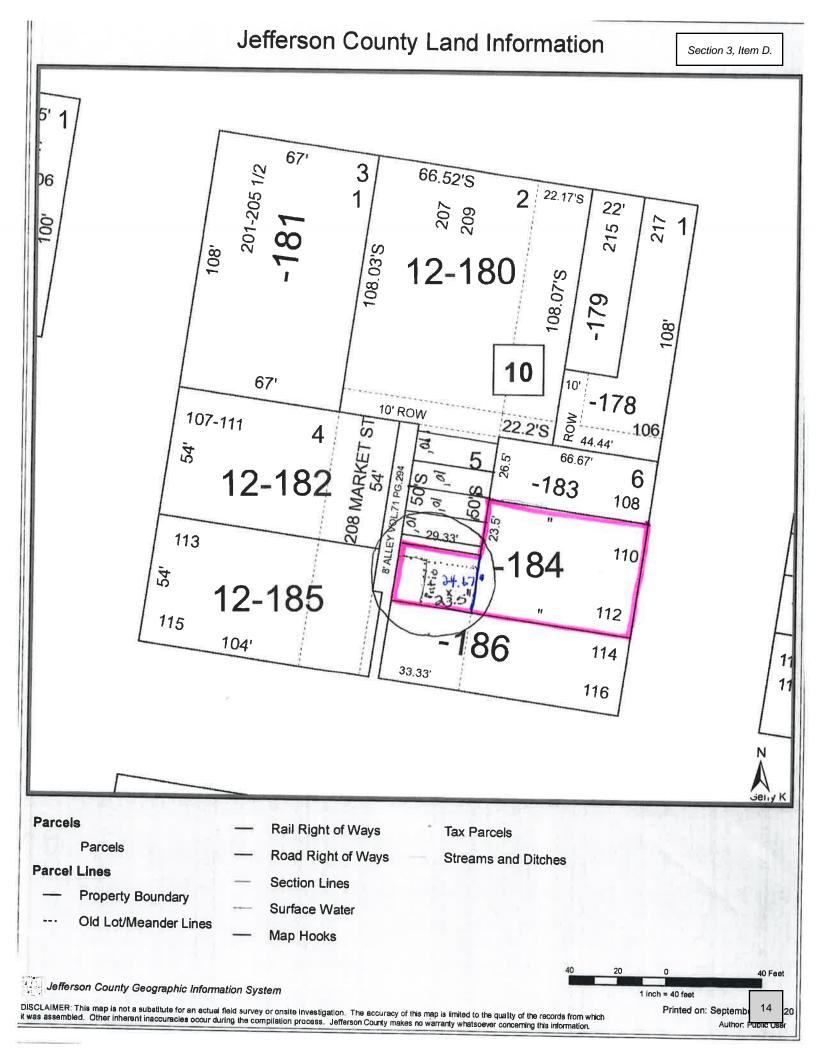

#### 3. BUSINESS

- A. Review and take action: application for a "Class A" Malt and Liquor License from VAM United Inc DBA Watertown Mart (Poojaben Patel, Agent) located at 330 Summit Ave for licensing year July 1 2024 - June 30, 2025 (former PNJ Enterprises LLC DBA Watertown BP Mart)
- B. Review and take action: application for Temporary Class "B" Beer and Temporary "Class B" Wine license from Bartelme-Schwefel Detachment #349 at Marine Corps League Aero Park at 907 Boomer St for the Marine Corps League Annual Picnic event on Saturday, August 24, 2024 from 12:00 pm to 6:00 pm
- C. Review and take action: application for Temporary Class "B" Beer and Temporary "Class B" Wine license from St. Henry Congregation at St. Henry Catholic Church at 412 N Fourth St for the Watertown Catholic Parish Picnic event on Sunday, August 18, 2024 from 11:00 am to 5:00 pm
- D. Review and take action: Permanent Premises Amendment application by Joshua Mueller for The Drafty Cellar located at 110 S. Third Street
- E. Review and take action: Temporary Premises Amendment application by Erin Schroeder at Run-Inn Erin's, 700 N 4th Street, for the annual St. Jude's fundraiser - cookout on July 28, 2024 and Bags Tournament on August 3, 2024 during the hours of 10:00 am and 6:00 pm (rain date August 4, 2024)
- F. Convene into Closed Session pursuant to Wis. Stats. 19.85(1)(b) Considering licensing or discipline of any person licensed by a board or commission or the investigation of charges against such a person, and the taking of formal action on any such matter; provided that the person licensed is given actual notice of an evidentiary hearing which may be held prior to final action being taken and of any meeting at which final action may be taken. The notice shall contain a statement that the person has the right to demand the evidentiary hearing or meeting be held in open session. This closed session does not apply to any such evidentiary hearing or meeting where the person licensed requests that an open session be held to discuss specific licenses: Application for operator license: Megan Fileto
- G. Reconvene to open session
- H. Review and take action: application for operator's license from Megan Fileto
- I. Convene into Closed Session pursuant to Wis. Stats. 19.85(1)(b) Considering licensing or discipline of any person licensed by a board or commission or the investigation of charges against such a person, and the taking of formal action on any such matter; provided that the person licensed is given actual notice of an evidentiary hearing which may be held prior to final action being taken and of any meeting at which final action may be taken. The notice shall