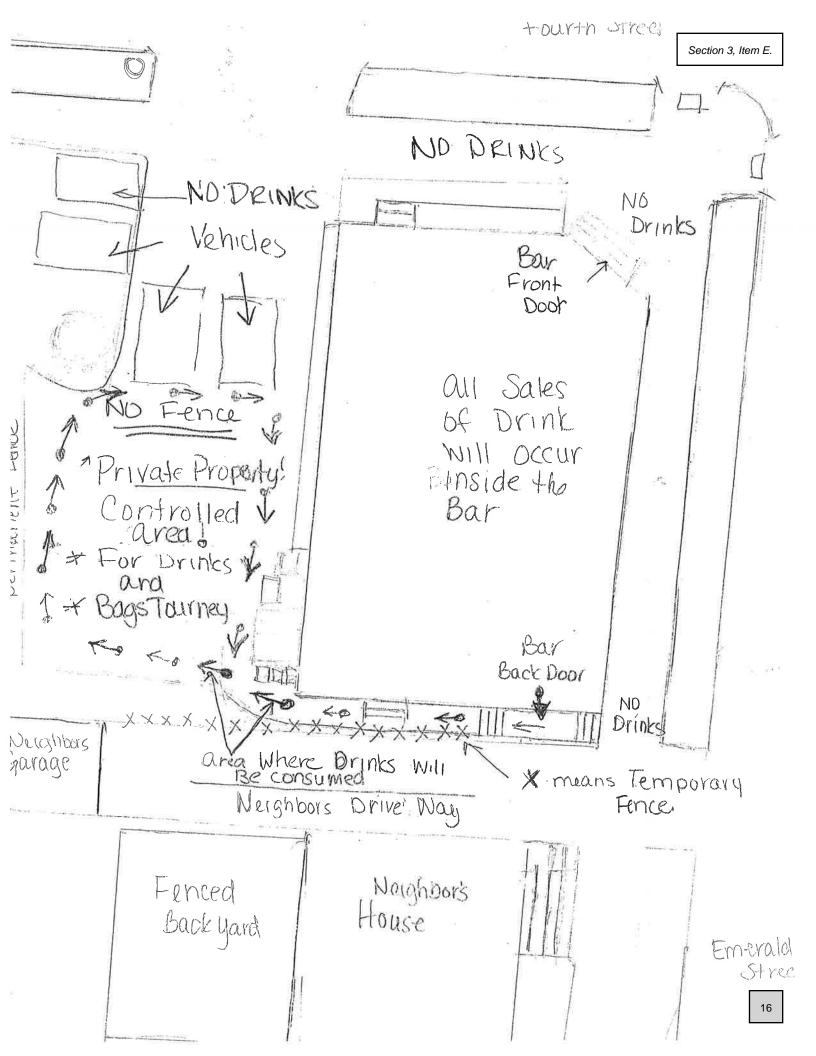

#### 3. BUSINESS

- A. Review and take action: application for a "Class A" Malt and Liquor License from VAM United Inc DBA Watertown Mart (Poojaben Patel, Agent) located at 330 Summit Ave for licensing year July 1 2024 - June 30, 2025 (former PNJ Enterprises LLC DBA Watertown BP Mart)
- B. Review and take action: application for Temporary Class "B" Beer and Temporary "Class B" Wine license from Bartelme-Schwefel Detachment #349 at Marine Corps League Aero Park at 907 Boomer St for the Marine Corps League Annual Picnic event on Saturday, August 24, 2024 from 12:00 pm to 6:00 pm
- C. Review and take action: application for Temporary Class "B" Beer and Temporary "Class B" Wine license from St. Henry Congregation at St. Henry Catholic Church at 412 N Fourth St for the Watertown Catholic Parish Picnic event on Sunday, August 18, 2024 from 11:00 am to 5:00 pm
- D. Review and take action: Permanent Premises Amendment application by Joshua Mueller for The Drafty Cellar located at 110 S. Third Street
- E. Review and take action: Temporary Premises Amendment application by Erin Schroeder at Run-Inn Erin's, 700 N 4th Street, for the annual St. Jude's fundraiser - cookout on July 28, 2024 and Bags Tournament on August 3, 2024 during the hours of 10:00 am and 6:00 pm (rain date August 4, 2024)
- F. Convene into Closed Session pursuant to Wis. Stats. 19.85(1)(b) Considering licensing or discipline of any person licensed by a board or commission or the investigation of charges against such a person, and the taking of formal action on any such matter; provided that the person licensed is given actual notice of an evidentiary hearing which may be held prior to final action being taken and of any meeting at which final action may be taken. The notice shall contain a statement that the person has the right to demand the evidentiary hearing or meeting be held in open session. This closed session does not apply to any such evidentiary hearing or meeting where the person licensed requests that an open session be held to discuss specific licenses: Application for operator license: Megan Fileto
- G. Reconvene to open session
- H. Review and take action: application for operator's license from Megan Fileto
- I. Convene into Closed Session pursuant to Wis. Stats. 19.85(1)(b) Considering licensing or discipline of any person licensed by a board or commission or the investigation of charges against such a person, and the taking of formal action on any such matter; provided that the person licensed is given actual notice of an evidentiary hearing which may be held prior to final action being taken and of any meeting at which final action may be taken. The notice shall

- G. Ald. Blanke made a motion to approve the Temporary Premises Amendment application by Erin Schroeder for Run-Inn Erin's 700 N Fourth St. for June 22, 2024 during the hours of 11:00 am 7:00 pm with the proper fencing requirements, seconded by Martin and carried by voice vote with Schroeder abstaining.
- H. Schroeder made a motion to convene into Closed Session pursuant to Wis. Stats. 19.85(1)(b) Considering licensing or discipline of any person licensed by a board or commission or the investigation of charges against such a person, and the taking of formal action on any such matter; provided that the person licensed is given actual notice of an evidentiary hearing which may be held prior to final action being taken and of any meeting at which final action may be taken. The notice shall contain a statement that the person has the right to demand the evidentiary hearing or meeting be held in open session. This closed session does not apply to any such evidentiary hearing or meeting where the person licensed requests that an open session be held to discuss specific licenses: Application for "Class A" Combo Retail Liquor License and Cigarette, Tobacco, and Electronic Vaping Device Retail license: Ashraf R Mustafa, seconded by Ald. Blanke and carried by roll call vote: Yes; 4 (Schroeder, Martin, Blanke, McFarland), No;0.
- I. Schroeder made a motion to Reconvene to Open Session, seconded by Martin and carried by unanimous voice vote.
- J. Ald. Blanke made a motion to deny the application for a "Class A" Malt and Liquor License from Watertown Liquor Depot DBA Liquor Depot (Hydn Heisel, Agent) located at 1907 Market Way Ste C for licensing year July 1 2024 - June 30, 2025 due to a listed owner being ineligible per Cat. IV, V, and VI of the City of Watertown Licensing Guidelines, seconded by Schoeder and carried by unanimous voice vote.
- K. Determine date of the October Licensing Board meeting (October 7, 8 and 9 are budget meeting dates) Moved to October 16, 2024 at 4:15pm.