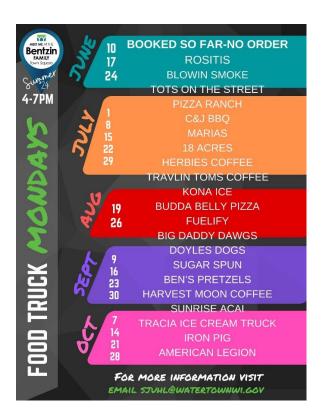

Oct 8: Halloween Party (6-9)

Oct 26: Pumpkin Palooza

Nov 16: Tree Lighting

Dec. 7: Jingle Bell on the Rock

Thursday Night Markets (4-7): June 27; July 25, Aug 22, Sept 26

Food Truck Mondays (4-7) almost every Monday June 10<sup>th</sup> and ends on Oct 28<sup>th</sup>. Would love some suggestions.

**Food Truck Monday Pop-ups: (**11-2) 1x/mo (added for in-town peeps to get lunch)

25 Booths so far. Application on city website now under BFTS

Looking for 3 more nightly \$300 sponsors.

Would still like some unique artisans and musicians/entertainers.