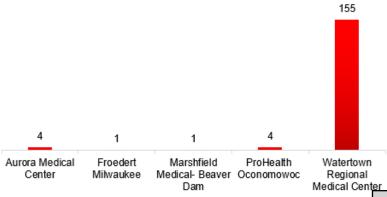

# Incidents

March 10th-Structure Fire

335 Summit Ave., Watertown

Engine 4161, Truck 4171, 4110, and 4154 responded to a structure fire. Automatic Aid was received. Fire was seen through the roof and was extinguished. The cause of the fire was electrical. Total on scene time was 1 1/2 hours.

March 28th- Motor Vehicle Crash

Cty. Rd. T & Gypsy Rd., Watertown

4152 responded to a multivehicle crash. One patient was transported for back pain.

There was a significant amount of false alarm/system activation calls this month.