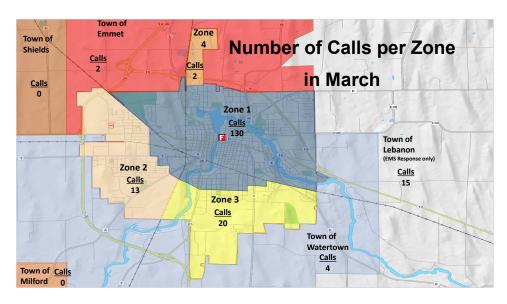

minutes are approved.

# 2024 YEARS OF SERVICE RECOGNITION FOR

# APRIL

MIKE ZITELMAN
WASTE/WATER DEPARTMENT
30 YEARS

MARK PITTERLE
DEPT OF PUBLIC WORKS
STREET DIVISION
25 YEARS

# LACI CUMMINGS DEPARTMENT OF PUBLIC HEALTH 5 YEARS

ADAM QUEST
DEPT OF PUBLIC WORKS
STREET DIVISION
5 YEARS

# DISTINGUISHED SERVICE AWARD

~Presented to ~

# Melissa Lampe

Director of the Watertown Main Street Program

In recognition of your years of dedicated service to the City of Watertown and its residents.

Presented by Mayor Emily McFarland and the Watertown Common Council *April 2024* 

"THERE IS NO GREATER CHALLENGE AND THERE IS NO GREATER HONOR THAN TO BE IN PUBLIC SERVICE."

CONDOLEEZZA RICE



# Watertown Fire Department March 2024



# **Operational Statistics**



# 2-year Comparison of Calls





# Number of Calls Between the Hours of:





# Operational Statistics



| Fire Saved vs. Loss |         |             |           |         |             |  |  |  |
|---------------------|---------|-------------|-----------|---------|-------------|--|--|--|
| 2023                |         | 2024        |           |         |             |  |  |  |
| Saved               | Loss    | Total Value | Saved     | Loss    | Total Value |  |  |  |
| \$1,295,000         | \$1,000 | \$1,296,000 | \$244,750 | \$5,250 | \$250,000   |  |  |  |





19:

14:2 12:0

9:3

7::

# **Operational Statistics**



# Patient Contact by Age



# **Overdoses**



# **Medications Administered**



# Response by Primary Impression



# **Hospital Transports**





# Department Training



# For the month of March