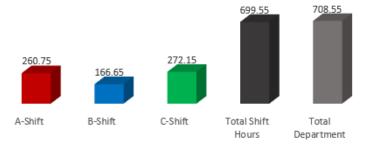

# **Shift Training Hours**

March 14th, WFD crew members attended an EMS refresher in-service to review recent EMS cases.

# Training Hours