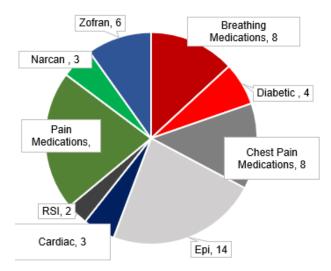

ZZA RICE



# Watertown Fire Department March 2024



# **Operational Statistics**



# 2-year Comparison of Calls





# Number of Calls Between the Hours of:





# Operational Statistics



| Fire Saved vs. Loss |         |             |           |         |             |  |  |  |
|---------------------|---------|-------------|-----------|---------|-------------|--|--|--|
| 2023                |         | 2024        |           |         |             |  |  |  |
| Saved               | Loss    | Total Value | Saved     | Loss    | Total Value |  |  |  |
| \$1,295,000         | \$1,000 | \$1,296,000 | \$244,750 | \$5,250 | \$250,000   |  |  |  |





19:

14:2 12:0

9:3

7::

# **Operational Statistics**



# Patient Contact by Age



# **Overdoses**



# **Medications Administered**



# Response by Primary Impression



# **Hospital Transports**





# Department Training



# For the month of March, department members trained on the following:

| <b>Engine Company</b> | <b>Truck Company</b> | Rescue Company | <b>EMS Training</b> |
|-----------------------|----------------------|----------------|---------------------|
| Eligilie Collipally   | HUCK COMPANY         | rescue Company | EIVIS Hallillig     |

ProActive MPO Reverse Speedlay Forcible Entry
Brush 81/Ladder 71
Basic Operations

Elevator Rescue Ropes and Knots EMS Refresher Case Review & Environmental

# **Shift Training Hours**





March 14th, WFD crew members attended an EMS refresher in-service to review recent EMS cases.

# Training Hours





# Community Risk Reduction Section 12, Item D.







# Code E