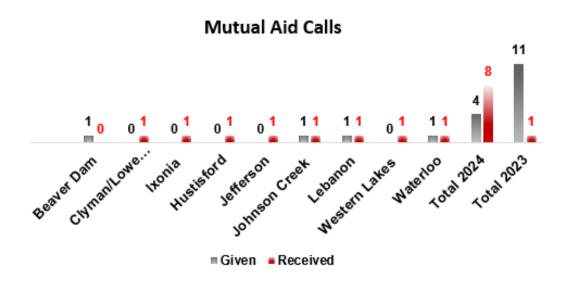

Watertown Common Council *April 2024* 

"THERE IS NO GREATER CHALLENGE AND THERE IS NO GREATER HONOR THAN TO BE IN PUBLIC SERVICE."

CONDOLEEZZA RICE



# Watertown Fire Department March 2024



# **Operational Statistics**



# 2-year Comparison of Calls





# Number of Calls Between the Hours of:





# Operational Statistics



| Fire Saved vs. Loss |         |             |           |         |             |  |  |  |
|---------------------|---------|-------------|-----------|---------|-------------|--|--|--|
| 2023                |         | 2024        |           |         |             |  |  |  |
| Saved               | Loss    | Total Value | Saved     | Loss    | Total Value |  |  |  |
| \$1,295,000         | \$1,000 | \$1,296,000 | \$244,750 | \$5,250 | \$250,000   |  |  |  |





19:

14:2 12:0

9:3

7::

# **Operational Statistics**



# Patient Contact by Age



# **Overdoses**



# **Medications Administered**



# Response by Primary Impression



# **Hospital Transports**





# Department Training



# For the month of March, department members trained on the following:

| <b>Engine Company</b> | <b>Truck Company</b> | Rescue Company | <b>EMS Training</b> |
|-----------------------|----------------------|----------------|---------------------|
| Eligilie Collipally   | HUCK COMPANY         | rescue Company | EIVIS Hallillig     |

ProActive MPO Reverse Speedlay Forcible Entry
Brush 81/Ladder 71
Basic Operations

Elevator Rescue Ropes and Knots EMS Refresher Case Review & Environmental

# **Shift Training Hours**





March 14th, WFD crew members attended