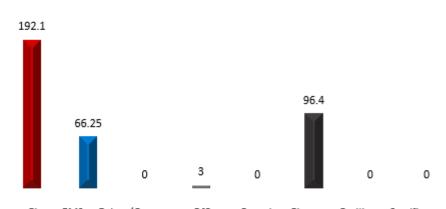

# Operational Statistics

| Fire Saved vs. Loss |         |             |           |         |             |  |  |  |
|---------------------|---------|-------------|-----------|---------|-------------|--|--|--|
| 2023                |         | 2024        |           |         |             |  |  |  |
| Saved               | Loss    | Total Value | Saved     | Loss    | Total Value |  |  |  |
| \$1,295,000         | \$1,000 | \$1,296,000 | \$244,750 | \$5,250 | \$250,000   |  |  |  |