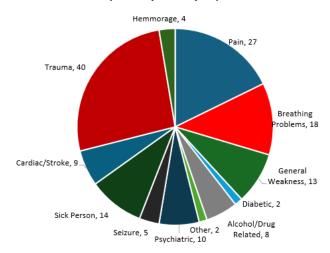

ent March 2024



# **Operational Statistics**



# 2-year Comparison of Calls





# Number of Calls Between the Hours of:





# Operational Statistics



| Fire Saved vs. Loss |         |             |           |         |             |  |  |  |
|---------------------|---------|-------------|-----------|---------|-------------|--|--|--|
| 2023                |         | 2024        |           |         |             |  |  |  |
| Saved               | Loss    | Total Value | Saved     | Loss    | Total Value |  |  |  |
| \$1,295,000         | \$1,000 | \$1,296,000 | \$244,750 | \$5,250 | \$250,000   |  |  |  |





19:

14:2 12:0

9:3

7::

# **Operational Statistics**



# Patient Contact by Age



# **Overdoses**



# **Medications Administered**



# Response by Primary Impression



# **Hospital Transports**





# Department Training



# For the month of March, department members trained on the following:

| <b>Engine Company</b> | <b>Truck Company</b> | Rescue Company | <b>EMS Training</b> |
|-----------------------|----------------------|----------------|---------------------|
| Eligilie Collipally   | HUCK COMPANY         | rescue Company | EIVIS Hallillig     |

ProActive MPO Reverse Speedlay Forcible Entry
Brush 81/Ladder 71
Basic Operations

Elevator Rescue Ropes and Knots EMS Refresher Case Review & Environmental

# **Shift Training Hours**





March 14th, WFD crew members attended an EMS refresher in-service to review recent EMS cases.

# Training Hours





# Community Risk Reduction Section 12, Item D.







# Code Enforcement



| Community Outreach