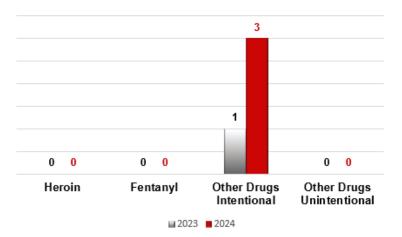

O BE IN PUBLIC SERVICE."

CONDOLEEZZA RICE



# Watertown Fire Department March 2024



# **Operational Statistics**



# 2-year Comparison of Calls





# Number of Calls Between the Hours of:





# Operational Statistics



| Fire Saved vs. Loss |         |             |           |         |             |  |  |  |
|---------------------|---------|-------------|-----------|---------|-------------|--|--|--|
| 2023                |         | 2024        |           |         |             |  |  |  |
| Saved               | Loss    | Total Value | Saved     | Loss    | Total Value |  |  |  |
| \$1,295,000         | \$1,000 | \$1,296,000 | \$244,750 | \$5,250 | \$250,000   |  |  |  |





19:

14:2 12:0

9:3

7::

# **Operational Statistics**



# Patient Contact by Age



# **Overdoses**



# **Medications Administered**



# Response by Primary Impression



# **Hospital Transports**





# Department Training



# For the month of March, department members trained on the following:

| <b>Engine Company</b> | <b>Truck Company</b> | Rescue Company | <b>EMS Training</b> |
|-----------------------|----------------------|----------------|---------------------|
| Eligilie Collipally   | HUCK COMPANY         | rescue Company | EIVIS Hallillig     |

ProActive MPO Reverse Speedlay Forcible Entry
Brush 81/Ladder 71
Basic Operations

Elevator Rescue Ropes and Knots EMS Refresher Case Review & Environmental

# **Shift Training Hours**





March 14th, WFD crew members attended an EMS refresher in-service to review recent EMS cases.

# Training Hours





# Community Risk Reduction S