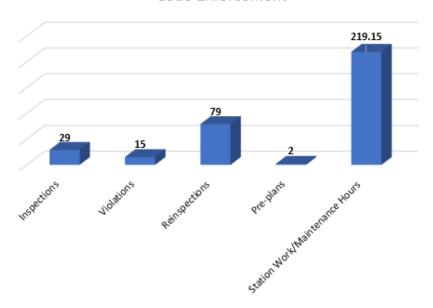

# Community Risk Reduction Section 12, Item D.

# Code Enforcement

| Community Outreach  |                           |                      |  |  |  |
|---------------------|---------------------------|----------------------|--|--|--|
| <b>19</b> Student & | <b>3</b> Public Relations | <b>1</b> Fire Drills |  |  |  |
| Public Riders       | Events                    |                      |  |  |  |