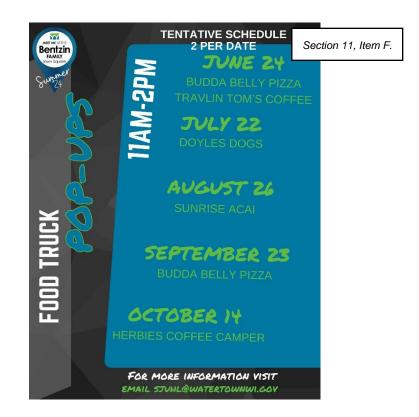

**Food Truck Monday Pop-ups: (**11-2) 1x/mo (added for in-town peeps to get lunch)

25 Booths so far. Application on city website now under BFTS

Looking for 3 more nightly \$300 sponsors.

Would still like some unique artisans and musicians/entertainers.