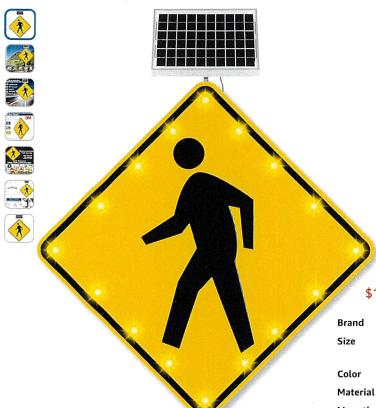

## Background

I received a request for a pedestrian crossing sign from Keri Klein who owns The Katherine Holle House at the corner of N. Church Street and O'Connell Street. She is very concerned about the safety of pedestrians in this area as she has seen many close calls. Keri is asking that the city install a pedestrian crossing sign with a solar powered flashing light there. She has also offered to ask businesses to donate to the purchase of this sign to offset some of the cost. I looked at this intersection and there is a standard pedestrian crossing sign for northbound traffic, however there is no pedestrian crossing sign of any kind for southbound traffic.

## Financial Impact

The current cost of the solar powered flashing pedestrian sign is \$1,099.99. This is the same sign we installed on Boughton Street; it was \$999.90 at that time.

Sponsored

Industrial & Scientific > Occupational Health & Safety Products > Safety Signs & Signals > Signs

Click to see full view

lar Powered ng LED Pedestrian ng Sign, MUTCD liant Blinking trian Crossing Sign num Road Signs Street Warning Sign y Duty, Rust-proof Frame, Engineer Reflective Film, IP65 proof

#### \$1,099.99

SigTricosi

30 inch Pedestrian Crossing

Sign

Yellow

Mounting

Aluminum

Type

#### About this item

- 【MUTCD & FHWA Compliant】 MUTCD Signal Ahead Solar Powered Size 30" x 30". Official Flashing LED Wrong Way Sign are an excellent way to increase driver awareness at intersections. This Solar powered LED blinking do not enter sign roughly 700,000 vehicular accidents occur per year at do not enter signs with approximately one-third of crashes resulting in injury. Precautionary measures for combating this issue include increasing visibility of traffic control signage (source).
- · [Solar Powered] Solar Powered Flashing LED YIELD Ahead Signs use an innovative synchronized LED light system to increase driver awareness of road signage. Solar Panel Included for Solar Powered Signs. [3M Engineering Grade Reflective Sheeting ] Up to 7 Years of outdoor durability, at least 1/2 miles visual distance.