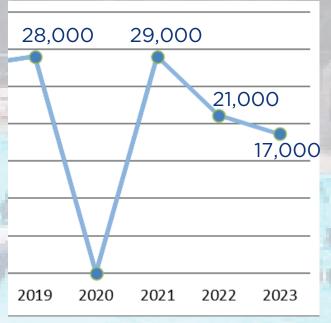

The documentation included in the 2024 Building Safety & Zoning Annual Report shows construction areas, construction values for the past 5 years, specifics on residential construction, and the demolition permits issued this year.