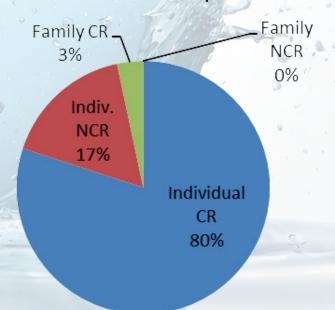

s Success Award
- Cultivated valuable partners and sponsorships
- Types of events held: music series, privately sponsored events, partnered community events, sidewalk sales, kids and family events



### **AQUATICS**

- INDOOR POOL OPEN: 231 DAYS
- OUTDOOR POOL OPEN: 70 DAYS
- 57 AQUATIC STAFF

AQUATIC PASSES

**INDOOR: 71** 

**COMBINATION: 70** 

**OUTDOOR: 1888** 

**RENTALS: 1 (INDOOR POOL)** 

### PARTICIPANTS

### **INDOOR POOL**

- LAP SWIM: 1855
- OPEN SWIM: 395
- LESSONS: 75; 779 PARTICIPANTS
- PROGRAMS: 7; 155 PARTICIPANTS

# **OUTDOOR AQUATICS**

### REVENUE



### ATTENDANCE



### City Resident vs Non-City Resident Pass Sales



ANNUAL REPORT PAGE 11

### **Indoor Pool Revenue**





### Yearly Pass Sale Comparison



# City Resident vs Non-City Resident Pass Sale Comparison





# PARKS

#### **Town Square**

- Prepped for opening, installed garbage cans, pergola tarp, event prep and clean-up
- Built and installed holiday tree stands, cone trees, and lighted archway
- Installed aeration pump for pier
- Winterized irrigation system

#### Riverside Park

- Riverfest prep and tear down for event.
- Volleyball playground removed playground and sand, fill, seed, and mulch

#### Brandt Quirk Park

Power washed BQ Tennis courts, 3-week process

#### Senior Center

- Start construction of walls in old entrance.
- Shelter remove shingles and failing roof boards, install new boards and shingles

#### Reflection Park

 Install pergola, assemble, and install picnic table and bench, install new paver sidewalk, re-seed grass area

#### Interurban Trailhead -

 Install concr