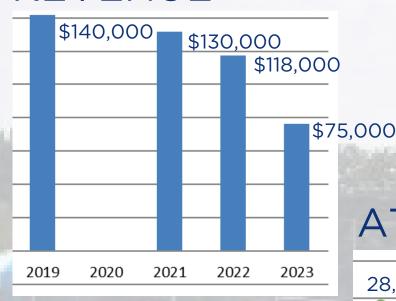

The documentation included in the 2024 Building Safety & Zoning Annual Report shows construction areas, construction values for the past 5 years, specifics on residential construction, and the demolition permits issued this year.