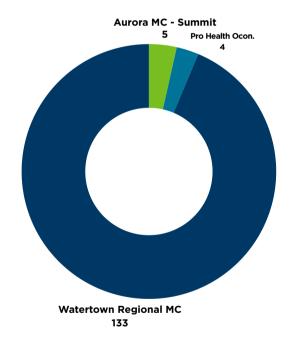

#### **Mutual Aid Calls**

| Municipality                | Nov. Aid<br>Given | Nov. Aid<br>Received | Year to Date<br>Totals Given &<br>Received |
|-----------------------------|-------------------|----------------------|--------------------------------------------|
| Johnson Creek               | 0                 | 0                    | 22                                         |
| lxonia                      | 1                 | 1                    | 22                                         |
| Clyman/Lowell<br>Reeseville | 1                 | 0                    | 16                                         |
| Jefferson                   | 0                 | 0                    | 15                                         |
| Lebanon                     | 0                 | 0                    | 14                                         |
| Waterloo                    | 0                 | 0                    | 14                                         |
| Western Lakes               | 0                 | 0                    | 13                                         |
| Hustisford                  | 0                 | 0                    | 8                                          |
| Lake Mills                  | 0                 | 0                    | 8                                          |
| Juneau                      | 0                 | 0                    | 4                                          |
| Beaver Dam                  | 2                 | 0                    | 4                                          |
| Ashippun                    | 0                 | 0                    | 2                                          |
| Sullivan                    | 0                 | 0                    | 2                                          |
| Cambridge                   | 0                 | 0                    | 1                                          |
| Lake Country                | 0                 | 0                    | 1                                          |
| Rome                        | 0                 | 0                    | 1                                          |
| Fort Atkinson               | 0                 | 0                    | 0                                          |
| 2024 Total                  | 4                 | 1                    | 147                                        |
| 2023 Total                  | 12                | 7                    | 265                                        |