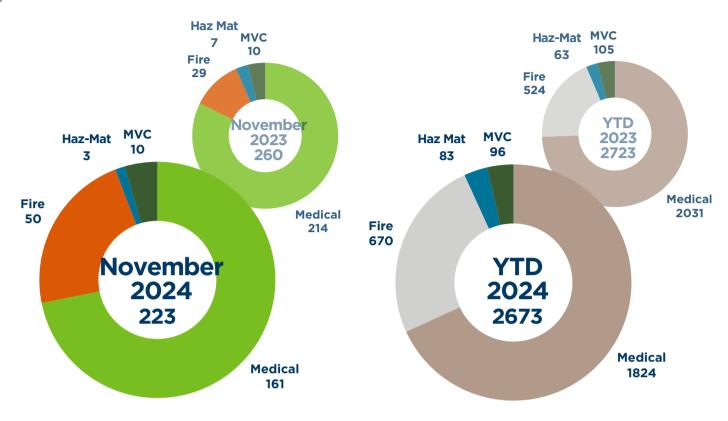

#### **Calls by Type**

November Total calls: 223 Year to Date Total calls: 2673