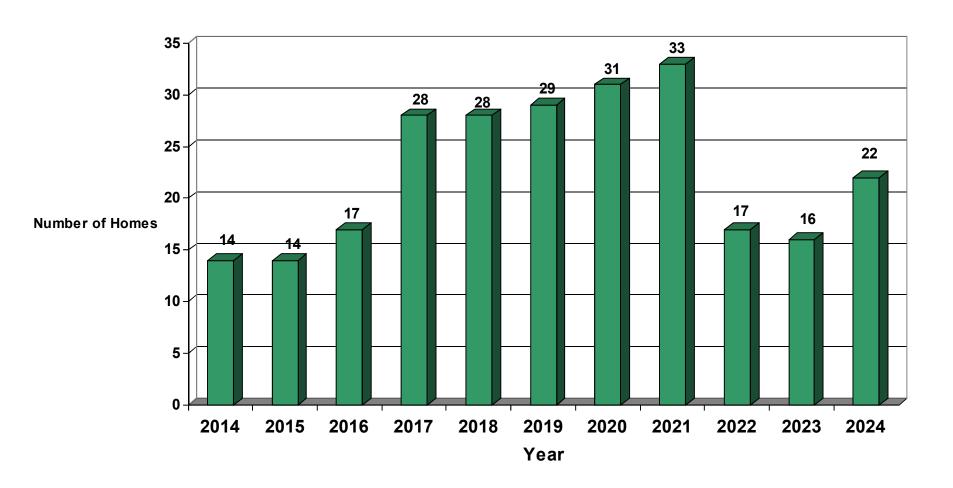

#### 2024 Building Safety & Zoning Annual Report

2024 brought some exciting changes to the City of Watertown. Some highlights include the following:

- \*22 new residential homes
- \*3 new airplane hangars at Watertown's Airport
- \*New self-storage buildings
- \*A remodel and addition for the Watertown Humane Society
- \*A new fire station for the Watertown Fire Department
- \*A new YMCA
- \*Construction/remodel at the hospital for a Behavioral Health Unit and Sleep Lab
- \*Addition to the First Kindergarten building at the Octagon House.
- \*A new restaurant: Jordy's Steakhouse
- \*Various commercial remodels for new liquor stores and nail salons
- \*20 approved conditional use permits (CUPs) at Plan Commission
- \*4 approved rezonings
- \*4 approved Comprehensive Plan Amendments
- \*14 approvals of Extraterritorial Certified Survey Maps (CSMs)
- \*4 approvals of Certified Survey Map (CSM) approvals within the city limits
- \*Approval of 3 preliminary plats:
  - -Rock River Ridge (78 single-family lots, 1 multi-family lot, 9 two-family lots, and 3 Outlots)
  - -The Enclave of Hunter Oaks (40 single-family lots and 1 Outlot)
  - -Edge Field (42 single-family lots, 12 twin home lots, and 2 Outlots)
- \*Approval of 1 final plat for Rock River Ridge (78 single-family lots, 1 multi-family lot, 9 two-family lots, and 3 Outlots)
- \*Approval to discontinue the public way on Jones Street from 1st Street to the Rock River

The documentation included in the 2024 Building Safety & Zoning Annual Report shows construction areas, construction values for the past 5 years, specifics on residential construction, and the demolition permits issued this year.

If you have any questions or should you like to discuss additional information, please contact the Building Safety & Zoning Department at 920-262-4060. Questions/comments may also be forwarded to <a href="mailto:nzimmerman@watertownwi.gov">nzimmerman@watertownwi.gov</a>.