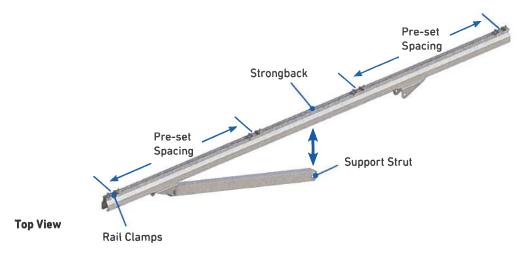

twisted I-beams (see details on next page)                                                                                            |
| Clamps to I-beams            | Provides unlimited vertical adjustments along I-beams Installs fully assembled. Slips onto I-beams, no disassembly required. Back Bracket captures head of bolt eliminating need for two wrenches |



#### STRONGBACK & STRUT ATTACHMENT CONTINUED

Each includes an hourglass shaped pivot hole allowing  $\pm$  5-degrees of lateral adjustabilty.







#### **Lateral Movement Cutaway**

When desired lateral position is achieved, tighten the Pivot Bolt to lock position. Tapered/Hourglass Pivot Hole provides ± 5 lateral movement of the Strongback for twisted Piles.



## STRONGBACK ASSEMBLY

Ships fully assembled as shown below.





**Bottom View** 

| Feature       | Benefit                                                                                                                                |
|---------------|----------------------------------------------------------------------------------------------------------------------------------------|
| Strongback    | Available in several size options to optimize design strength and reduce material cost                                                 |
| Support Strut | Folds into the Strongback to ease transportation and reduce shipping costs                                                             |
| Rail Clamps   | Preset spacing to meet the module manufacturer's clamping specifications while reducing field measurements and handling of small parts |
| L