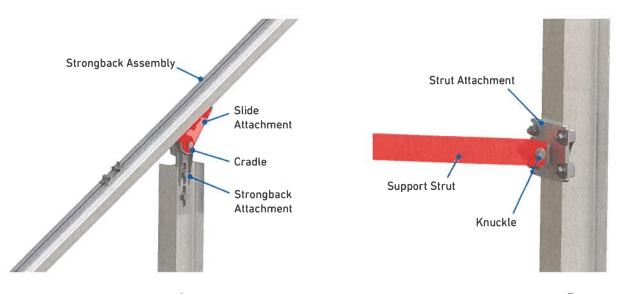

ack Assemblies allow them to be easily lifted by one person and pre-hung on the I-beams, after which through bolts and hardware are installed to secure it in place. This sets the stage for one person or team to pre-hang the Strongback Assemblies while a second person or team follows up with through bolts and hardware. There is no need for heavy-duty lifting equipment.

How it works: At the top of the I-beam, the Strongback Attachment has a cradle that accepts and holds the Strongback Assembly in place via the Slide Attachment. Midway down the I-beam, the Strut Attachment includes a knuckle-shaped protrusion that accepts the lower end of the Support Strut. These two attachment points allow the Strongback Assembly to freely hang in place awaiting the through bolts and attaching hardware.





B



#### **MODULE RAILS**

Lightweight aluminum extrusion requires no heavy lifting equipment.





Wire Management Clip

| Feature                | Benefit                                                                                                   |
|------------------------|-----------------------------------------------------------------------------------------------------------|
| Module Rail            | Available in several size options to optimize design strength and reduce material cost                    |
| Wire Management Clip   | Easily snaps into place and holds wires snug within the trough, providing a clean, professional aesthetic |
| Wire Management Trough | Allows ample space to contain wires for a clean and professional appearance                               |