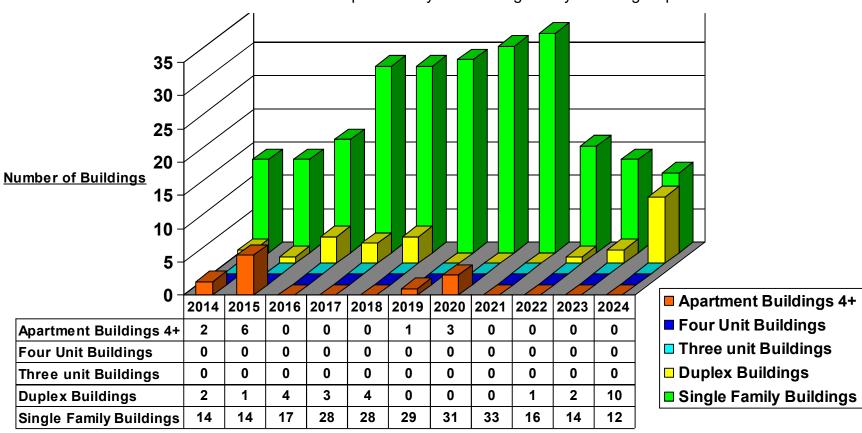

#### 2024 Building Safety & Zoning Annual Report

2024 brought some exciting changes to the City of Watertown. Some highlights include the following:

- \*22 new residential homes
- \*3 new airplane hangars at Watertown's Airport
- \*New self-storage buildings
- \*A remodel and addition for the Watertown Humane Society
- \*A new fire station for the Watertown Fire Department
- \*A new YMCA
- \*Construction/remodel at the hospital for a Behavioral Health Unit and Sleep Lab
- \*Addition to the First Kindergarten building at the Octagon House.
- \*A new restaurant: Jordy's Steakhouse
- \*Various commercial remodels for new liquor stores and nail salons
- \*20 approved conditional use permits (CUPs) at Plan Commission
- \*4 approved rezonings
- \*4 approved Comprehensive Plan Amendments
- \*14 approvals of Extraterritorial Certified Survey Maps (CSMs)
- \*4 approvals of Certified Survey Map (CSM) approvals within the city limits
- \*Approval of 3 preliminary plats:
  - -Rock River Ridge (78 single-family lots, 1 multi-family lot, 9 two-family lots, and 3 Outlots)
  - -The Enclave of Hunter Oaks (40 single-family lots and 1 Outlot)
  - -Edge Field (42 single-family lots, 12 twin home lots, and 2 Outlots)
- \*Approval of 1 final plat for Rock River Ridge (78 single-family lots, 1 multi-family lot, 9 two-family lots, and 3 Outlots)
- \*Approval to discontinue the public way on Jones Street from 1st Street to the Rock River

The documentation included in the 2024 Building Safety & Zoning Annual Report shows construction areas, construction values for the past 5 years, specifics on residential construction, and the demolition permits issued this year.

If you have any questions or should you like to discuss additional information, please contact the Building Safety & Zoning Department at 920-262-4060. Questions/comments may also be forwarded to <a href="mailto:nzimmerman@watertownwi.gov">nzimmerman@watertownwi.gov</a>.