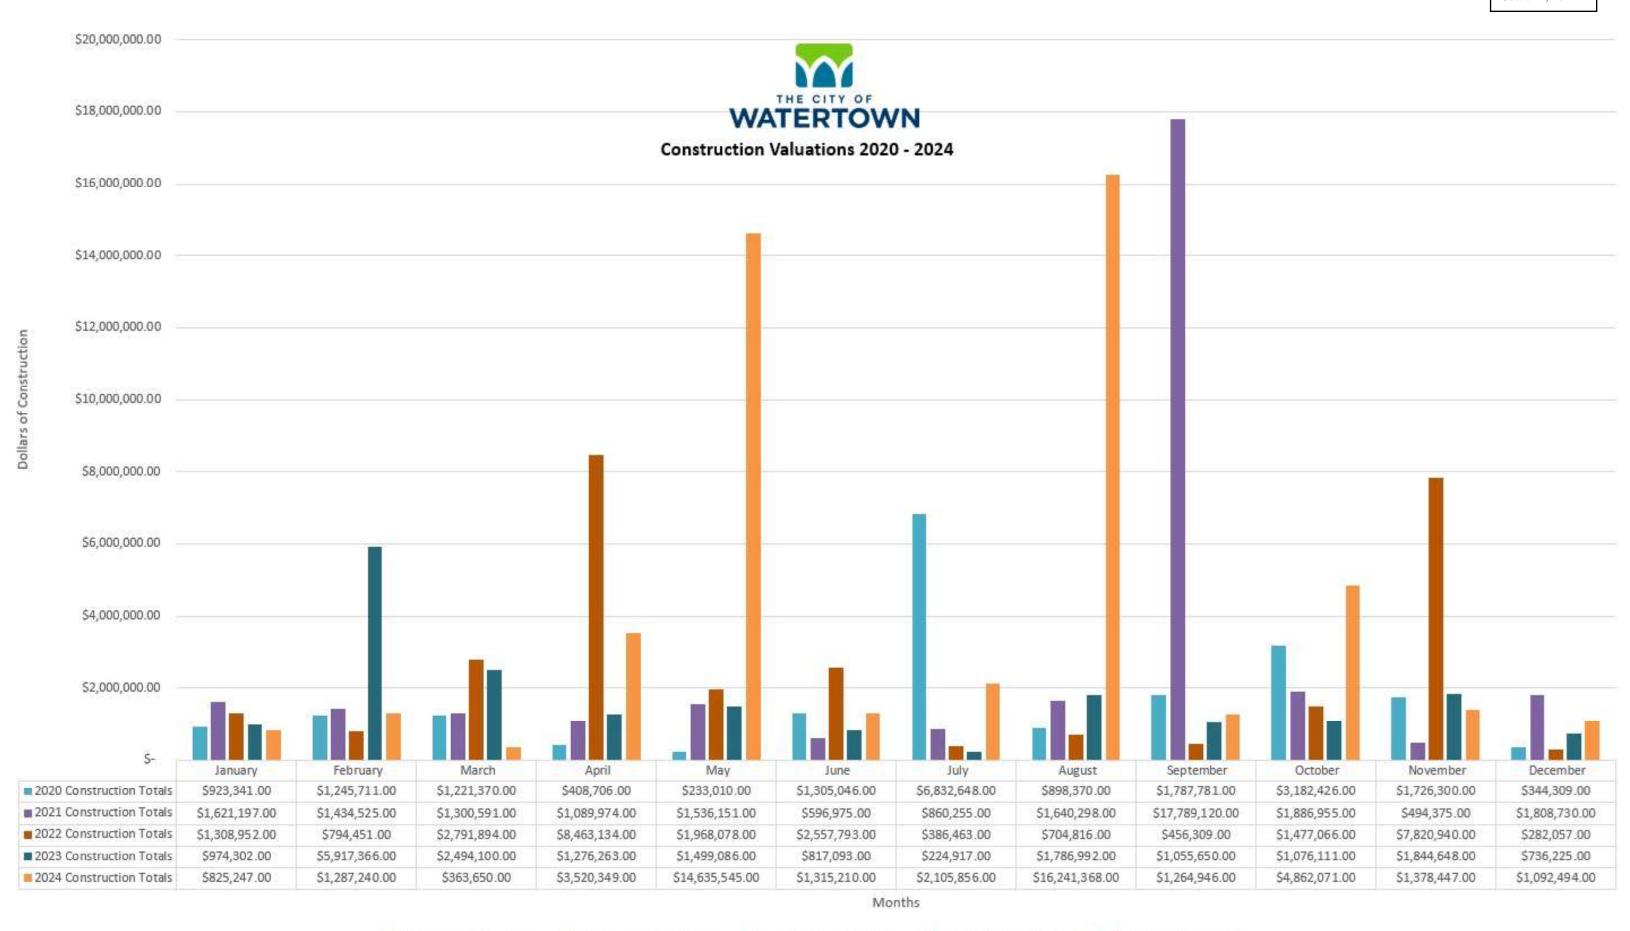

#### 2024 Building Safety & Zoning Annual Report

2024 brought some exciting changes to the City of Watertown. Some highlights include the following:

- \*22 new residential homes
- \*3 new airplane hangars at Watertown's Airport
- \*New self-storage buildings
- \*A remodel and addition for the Watertown Humane Society
- \*A new fire station for the Watertown Fire Department
- \*A new YMCA
- \*Construction/remodel at the hospital for a Behavioral Health Unit and Sleep Lab
- \*Addition to the First Kindergarten building at the Octagon House.
- \*A new restaurant: Jordy's Steakhouse
- \*Various commercial remodels for new liquor stores and nail salons
- \*20 approved conditional use permits (CUPs) at Plan Commission
- \*4 approved rezonings
- \*4 approved Comprehensive Plan Amendments
- \*14 approvals of Extraterritorial Certified Survey Maps (CSMs)
- \*4 approvals of Certified Survey Map (CSM) approvals within the city limits
- \*Approval of 3 preliminary plats:
  - -Rock River Ridge (78 single-family lots, 1 multi-family lot, 9 two-family lots, and 3 Outlots)
  - -The Enclave of Hunter Oaks (40 single-family lots and 1 Outlot)
  - -Edge Field (42 single-family lots, 12 twin home lots, and 2 Outlots)
- \*Approval of 1 final plat for Rock River Ridge (78 single-family lots, 1 multi-family lot, 9 two-family lots, and 3 Outlots)
- \*Approval to discontinue the public way on Jones Street from 1st Street to the Rock River

The documentation included in the 2024 Building Safety & Zoning Annual Report shows construction areas, construction values for the past 5 years, specifics on residential construction, and the demolition permits issued this year.

If you have any questions or should you like to discuss additional information, please contact the Building Safety & Zoning Department at 920-262-4060. Questions/comments may also be forwarded to <a href="mailto:nzimmerman@watertownwi.gov">nzimmerman@watertownwi.gov</a>.