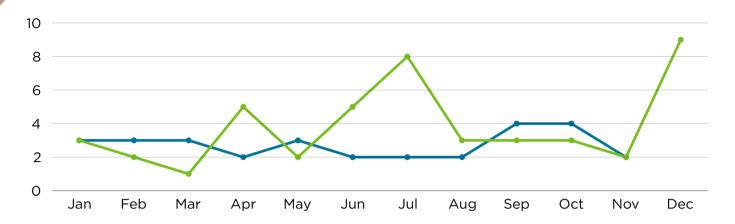

sup>\*\*\*</sup> Information from NFIRS



| Simultaneous Calls        | Nov. 2023          | Nov. 2024          |
|---------------------------|--------------------|--------------------|
| 2 simultaneous incidents  | 47                 | 54                 |
| 3 simultaneous incidents  | 3                  | 8                  |
| 4+ simultaneous incidents | 1                  | 2                  |
| TOTAL                     | 51                 | 64                 |
|                           | 21% multiple calls | 28% multiple calls |

#### **Simultaneous Calls the Past Three Years**



#### **Off Duty Call Backs & Responses**





# Operational Stat. Section 7, Item C.



#### **Total Monthly Overtime Hours**







# Operational Stat Section 7, Item C.

#### Overdoses 2024 | 2023



#### **November Hospital Transports**



#### **Hospital Transports Year to Date**





# Operational Stat Section 7, Item C.

#### **Mutual Aid Calls**

| Municipality                | Nov. Aid<br>Given | Nov. Aid<br>Received | Year to Date<br>Totals Given &<br>Received |
|-----------------------------|-------------------|----------------------|--------------------------------------------|
| Johnson Creek               | 0                 | 0                    | 22                                         |
| lxonia                      | 1                 | 1                    | 22                                         |
| Clyman/Lowell<br>Reeseville | 1                 | 0                    | 16                                         |
| Jefferson                   | 0