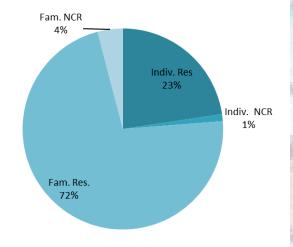

The documentation included in the 2024 Building Safety & Zoning Annual Report shows construction areas, construction values for the past 5 years, specifics on residential construction, and the demolition permits issued this year.