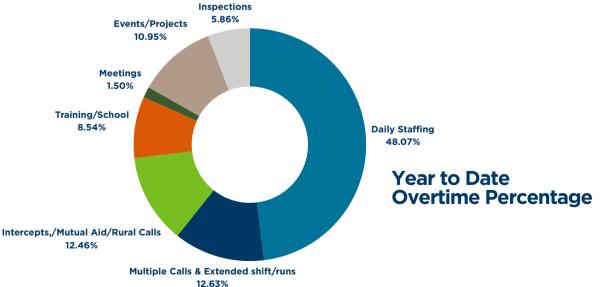

| \$1,414,750      | \$136,750   | \$1,550,500 |  |  |  |  |  |  |

<sup>\*\*\*</sup> Information from NFIRS



| Simultaneous Calls        | Nov. 2023          | Nov. 2024          |
|---------------------------|--------------------|--------------------|
| 2 simultaneous incidents  | 47                 | 54                 |
| 3 simultaneous incidents  | 3                  | 8                  |
| 4+ simultaneous incidents | 1                  | 2                  |
| TOTAL                     | 51                 | 64                 |
|                           | 21% multiple calls | 28% multiple calls |

#### **Simultaneous Calls the Past Three Years**



#### **Off Duty Call Backs & Responses**





# Operational Stat. Section 7, Item C.



#### **Total Monthly Overtime Hours**







# Operational Stat Section 7, Item C.

#### Overdoses 2024 | 2023



#### **November Hospital Transports**



#### **Hospital Transports Year to Date**





# Operational Stat Section 7, Item C.

#### **Mutual Aid Calls**

| Municipality                | Nov. Aid<br>Given | Nov. Aid<br>Received | Year to Date<br>Totals Given &<br>Received |
|-----------------------------|-------------------|----------------------|--------------------------------------------|
| Johnson Creek               | 0                 | 0                    | 22                                         |
| lxonia                      | 1                 | 1                    | 22                                         |
| Clyman/Lowell<br>Reeseville | 1                 | 0                    | 16