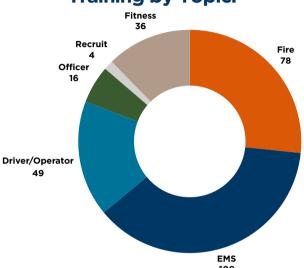

#### **Training Topics for November:**

Engine Company Truck Company Rescue Company EMS Training

ProActive MPO Tasks Ladder Training Forcible Entry EMS QA

Water Supply Options Mask-up Drill

#### **Training Hours by Crew:**

# C-crew 167 600 Total B-crew 242

**YTD Training Hours by Topic:** 