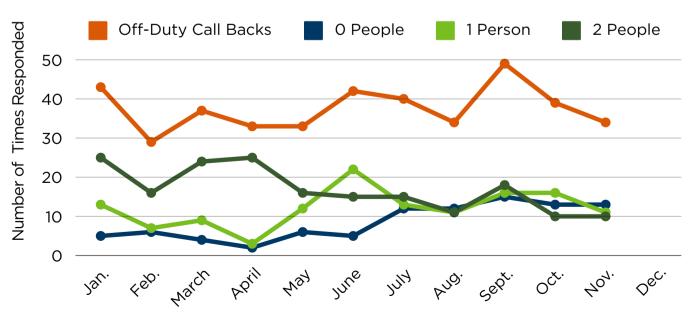

| Total Value |  |  |  |  |  |  |
| \$2,132,940 | \$1,259,760 | \$3,556,500       | \$1,414,750      | \$136,750   | \$1,550,500 |  |  |  |  |  |  |

<sup>\*\*\*</sup> Information from NFIRS



| Simultaneous Calls        | Nov. 2023          | Nov. 2024          |
|---------------------------|--------------------|--------------------|
| 2 simultaneous incidents  | 47                 | 54                 |
| 3 simultaneous incidents  | 3                  | 8                  |
| 4+ simultaneous incidents | 1                  | 2                  |
| TOTAL                     | 51                 | 64                 |
|                           | 21% multiple calls | 28% multiple calls |

#### **Simultaneous Calls the Past Three Years**



#### **Off Duty Call Backs & Responses**





# Operational Stat. Section 7, Item C.



#### **Total Monthly Overtime Hours**







# Operational Stat Section 7, Item C.

#### Overdoses 2024 | 2023



#### **November Hospital Transports**



#### **Hospital Transports Year to Date**





# Operational Stat Section 7, Item C.

#### **Mutual Aid Calls**

| Municipality                | Nov. Aid<br>Given | Nov. Aid<br>Received | Year to Date<br>Totals Given &<br>Received |
|-----------------------------|-------------------|----------------------|--------------------------------------------|
| Johnson Creek               | 0                 | 0                    | 22                                         |
| lxonia                      | 1                 | 1                    | 22                                         |
| Clym