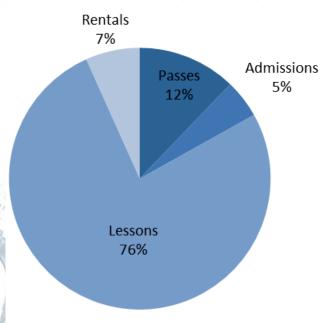

The documentation included in the 2024 Building Safety & Zoning Annual Report shows construction areas, construction values for the past 5 years, specifics on residential construction, and the demolition permits issued this year.