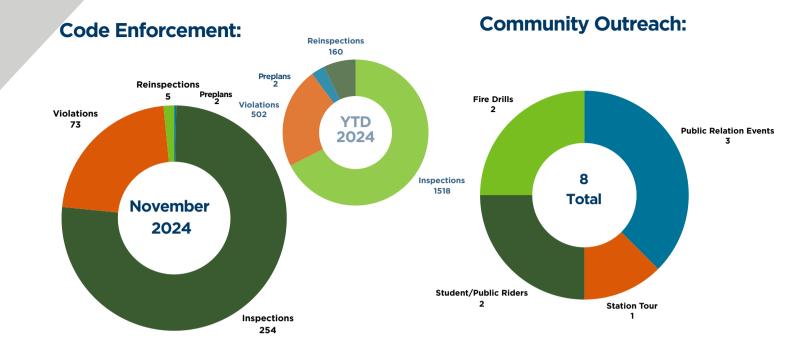

#### 2024 Building Safety & Zoning Annual Report

2024 brought some exciting changes to the City of Watertown. Some highlights include the following:

- \*22 new residential homes
- \*3 new airplane hangars at Watertown's Airport
- \*New self-storage buildings
- \*A remodel and addition for the Watertown Humane Society
- \*A new fire station for the Watertown Fire Department
- \*A new YMCA
- \*Construction/remodel at the hospital for a Behavioral Health Unit and Sleep Lab
- \*Addition to the First Kindergarten building at the Octagon House.
- \*A new restaurant: Jordy's Steakhouse
- \*Various commercial remodels for new liquor stores and nail salons
- \*20 approved conditional use permits (CUPs) at Plan Commission
- \*4 approved rezonings
- \*4 approved Comprehensive Plan Amendments
- \*14 approvals of Extraterritorial Certified Survey Maps (CSMs)
- \*4 approvals of Certified Survey Map (CSM) approvals within the city limits
- \*Approval of 3 preliminary plats:
  - -Rock River Ridge (78 single-family lots, 1 multi-family lot, 9 two-family lots, and 3 Outlots)
  - -The Enclave of Hunter Oaks (40 single-family lots and 1 Outlot)
  - -Edge Field (42 single-family lots, 12 twin home lots, and 2 Outlots)
- \*Approval of 1 final plat for Rock River Ridge (78 single-family lots, 1 multi-family lot, 9 two-family lots, and 3 Outlots)
- \*Approval to discontinue the public way on Jones Street from 1st Street to the Rock River

The documentation included in the 2024 Building Safety & Zoning Annual Report shows construction areas, construction values for the past 5 years, specifics on residential construction, and the demolition permits issued this year.