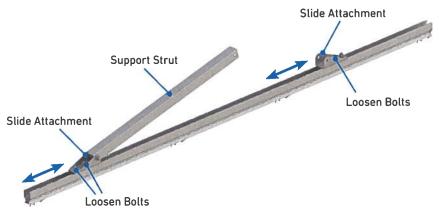

wisted I-beams (see details on next page)                                                                                            |
| Clamps to I-beams            | Provides unlimited vertical adjustments along I-beams Installs fully assembled. Slips onto I-beams, no disassembly required. Back Bracket captures head of bolt eliminating need for two wrenches |



#### STRONGBACK & STRUT ATTACHMENT CONTINUED

Each includes an hourglass shaped pivot hole allowing  $\pm$  5-degrees of lateral adjustabilty.







#### **Lateral Movement Cutaway**

When desired lateral position is achieved, tighten the Pivot Bolt to lock position. Tapered/Hourglass Pivot Hole provides ± 5 lateral movement of the Strongback for twisted Piles.



## STRONGBACK ASSEMBLY

Ships fully assembled as shown below.





**Bottom View** 

| Feature       | Benefit                                                                                                                                |
|---------------|----------------------------------------------------------------------------------------------------------------------------------------|
| Strongback    | Available in several size options to optimize design strength and reduce material cost                                                 |
| Support Strut | Folds into the Strongback to ease transportation and reduce shipping costs                                                             |
| Rail Clamps   | Preset spacing to meet the module manufacturer's clamping specifications while reducing field measurements and handling of small parts |
| Loo