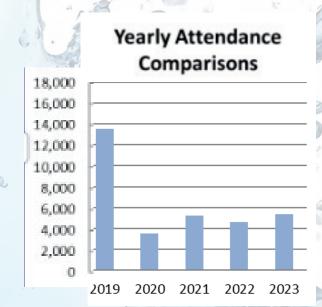

d the Beltz Foundation Downtown Watertown Special Event Grant
- Received EPA Region 5 Brownfields Success Award
- Cultivated valuable partners and sponsorships
- Types of events held: music series, privately sponsored events, partnered community events, sidewalk sales, kids and family events



### **AQUATICS**

- INDOOR POOL OPEN: 231 DAYS
- OUTDOOR POOL OPEN: 70 DAYS
- 57 AQUATIC STAFF

AQUATIC PASSES

**INDOOR: 71** 

**COMBINATION: 70** 

**OUTDOOR: 1888** 

**RENTALS: 1 (INDOOR POOL)** 

### PARTICIPANTS

### **INDOOR POOL**

- LAP SWIM: 1855
- OPEN SWIM: 395
- LESSONS: 75; 779 PARTICIPANTS
- PROGRAMS: 7; 155 PARTICIPANTS

# **OUTDOOR AQUATICS**

### REVENUE



### ATTENDANCE



### City Resident vs Non-City Resident Pass Sales



ANNUAL REPORT PAGE 11

### **Indoor Pool Revenue**





### Yearly Pass Sale Comparison



# City Resident vs Non-City Resident Pass Sale Comparison





# PARKS

#### **Town Square**

- Prepped for opening, installed garbage cans, pergola tarp, event prep and clean-up
- Built and installed holiday tree stands, cone trees, and lighted archway
- Installed aeration pump for pier
- Winterized irrigation system

#### Riverside Park

- Riverfest prep and tear down for event.
- Volleyball playground removed playground and sand, fill, seed, and mulch

#### Brandt Quirk Park

Power washed BQ Tennis courts, 3-week process

#### Senior Center

- Start construction of walls in old entrance.
- Shelter remove shingles and failing roof boards, install new boards and shingles

#### Reflection Park

 Install pergola, assemble, and install picnic table and be