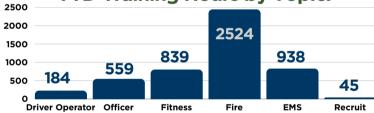

#### **Training Topics for November:**

Engine Company Truck Company Rescue Company EMS Training

ProActive MPO Tasks Ladder Training Forcible Entry EMS QA

Water Supply Options Mask-up Drill

#### **Training Hours by Crew:**

# C-crew 167 600 Total B-crew 242

**YTD Training Hours by Topic:** 