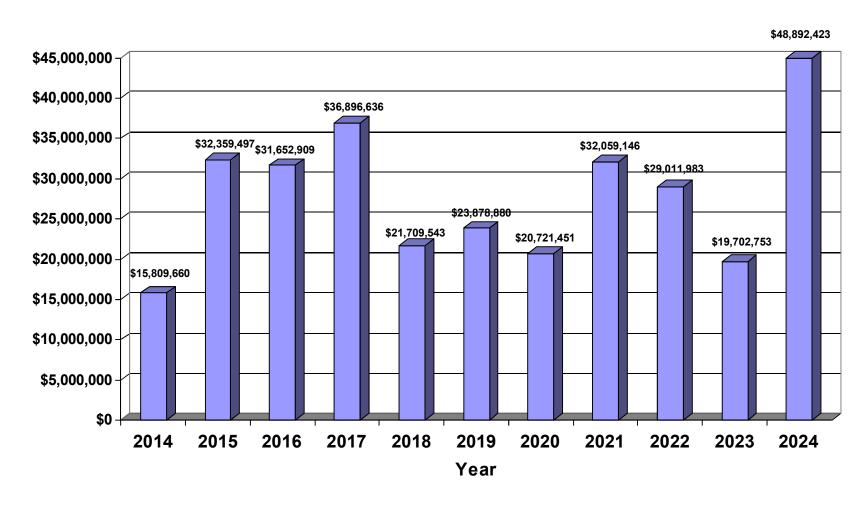

#### 2024 Building Safety & Zoning Annual Report

2024 brought some exciting changes to the City of Watertown. Some highlights include the following:

- \*22 new residential homes
- \*3 new airplane hangars at Watertown's Airport
- \*New self-storage buildings
- \*A remodel and addition for the Watertown Humane Society
- \*A new fire station for the Watertown Fire Department
- \*A new YMCA
- \*Construction/remodel at the hospital for a Behavioral Health Unit and Sleep Lab
- \*Addition to the First Kindergarten building at the Octagon House.
- \*A new restaurant: Jordy's Steakhouse
- \*Various commercial remodels for new liquor stores and nail salons
- \*20 approved conditional use permits (CUPs) at Plan Commission
- \*4 approved rezonings
- \*4 approved Comprehensive Plan Amendments
- \*14 approvals of Extraterritorial Certified Survey Maps (CSMs)
- \*4 approvals of Certified Survey Map (CSM) approvals within the city limits
- \*Approval of 3 preliminary plats:
  - -Rock River Ridge (78 single-family lots, 1 multi-family lot, 9 two-family lots, and 3 Outlots)
  - -The Enclave of Hunter Oaks (40 single-family lots and 1 Outlot)
  - -Edge Field (42 single-family lots, 12 twin home lots, and 2 Outlots)
- \*Approval of 1 final plat for Rock River Ridge (78 single-family lots, 1 multi-family lot, 9 two-family lots, and 3 Outlots)
- \*Approval to discontinue the public way on Jones Street from 1st Street to the Rock River

The documentation included in the 2024 Building Safety & Zoning Annual Report shows construction areas, construction values for the past 5 years, specifics on residential construction, and the demolition permits issued this year.

If you have any questions or should you like to discuss additional information, please contact the Building Safety & Zoning Department at 920-262-4060. Questions/comments may also be forwarded to <a href="mailto:nzimmerman@watertownwi.gov">nzimmerman@watertownwi.gov</a>.