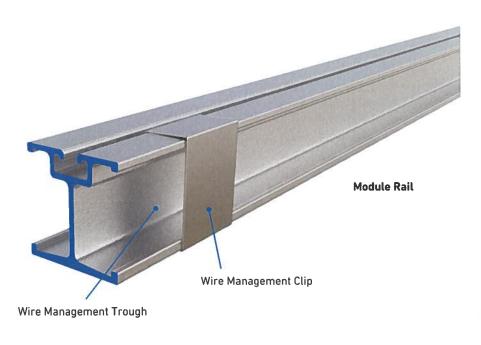

#### 11. RESOLUTIONS

- A. Exh. 9573 Resolution to enter into agreement with Jefferson County Register of Deeds for the return of recorded instrument in electronic format (Sponsor: Mayor McFarland From: Finance Committee)
- Exh. 9574 Resolution to approve the contract for County Library Services with Jefferson County (Sponsor: Ald. Wetzel From: Library Board of Trustees)
- C. Exh. 9575 Resolution to purchase solar array system from Eagle Point Solar for Water Systems Wastewater Division (Sponsor: Ald. Board From: Public Works Commission)
- D. Exh. 9576 Resolution for 2024 Write off consideration (Sponsor: Mayor McFarland From: Finance Committee)
- Exh. 9577 Resolution to recognize the retirement of Carl Schuett (Sponsor: Mayor McFarland)