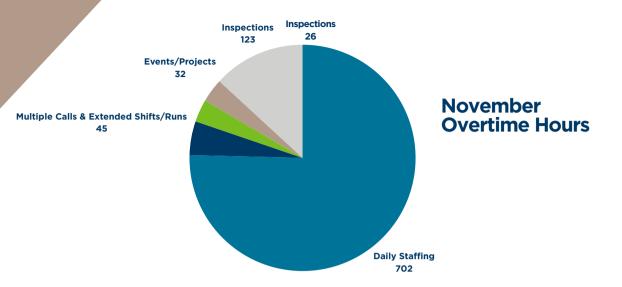

$2,132,940 | \$1,259,760 | \$3,556,500       | \$1,414,750      | \$136,750   | \$1,550,500 |  |  |  |  |  |  |

<sup>\*\*\*</sup> Information from NFIRS



| Simultaneous Calls        | Nov. 2023          | Nov. 2024          |
|---------------------------|--------------------|--------------------|
| 2 simultaneous incidents  | 47                 | 54                 |
| 3 simultaneous incidents  | 3                  | 8                  |
| 4+ simultaneous incidents | 1                  | 2                  |
| TOTAL                     | 51                 | 64                 |
|                           | 21% multiple calls | 28% multiple calls |

#### **Simultaneous Calls the Past Three Years**



#### **Off Duty Call Backs & Responses**





# Operational Stat. Section 7, Item C.



#### **Total Monthly Overtime Hours**







# Operational Stat Section 7, Item C.

#### Overdoses 2024 | 2023



#### **November Hospital Transports**



#### **Hospital Transports Year to Date**





# Operational Stat Section 7, Item C.

#### **Mutual Aid Calls**

| Municipality                | Nov. Aid<br>Given | Nov. Aid<br>Received | Year to Date<br>Totals Given &<br>Received |
|-----------------------------|-------------------|----------------------|--------------------------------------------|
| Johnson Creek               | 0                 | 0                    | 22                                         |
| lxonia                      | 1                 | 1                    | 22                                         |
| Clyman/Lowell<br>Reeseville | 1