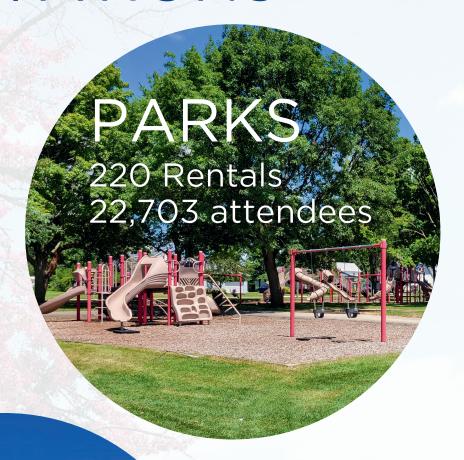

#### A. Parks Updates

2025 will bring the next Parks and Open Spaces Plan as well as an RFP for the Riverside Master Plan, and Fannie P Lewis boat launch and fishing dock.

Chamberland at Riverside Park was refreshed with paint from an Eagle Scout Project. A Quirk Foundation grant was applied for in the amount of \$4,500 for a kayak rental program at the Bentzin Family Town Square.