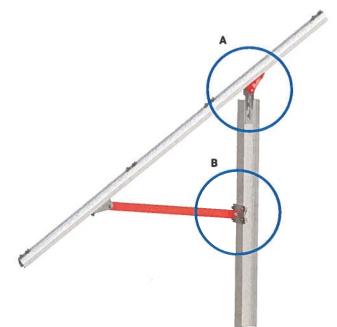

gback Assemblies allow them to be easily lifted by one person and pre-hung on the I-beams, after which through bolts and hardware are installed to secure it in place. This sets the stage for one person or team to pre-hang the Strongback Assemblies while a second person or team follows up with through bolts and hardware. There is no need for heavy-duty lifting equipment.

How it works: At the top of the I-beam, the Strongback Attachment has a cradle that accepts and holds the Strongback Assembly in place via the Slide Attachment. Midway down the I-beam, the Strut Attachment includes a knuckle-shaped protrusion that accepts the lower end of the Support Strut. These two attachment points allow the Strongback Assembly to freely hang in place awaiting the through bolts and attaching hardware.





B



#### **MODULE RAILS**

Lightweight aluminum extrusion requires no heavy lifting equipment.





Wire Management Clip

| Feature                | Benefit                                                                                                   |
|------------------------|-----------------------------------------------------------------------------------------------------------|
| Module Rail            | Available in several size options to optimize design strength and reduce material cost                    |
| Wire Management Clip   | Easily snaps into place and holds wires snug within the trough, providing a clean, professional aesthetic |
| Wire Management Trough | Allows ample space to contain wires for a clean and professional appearance