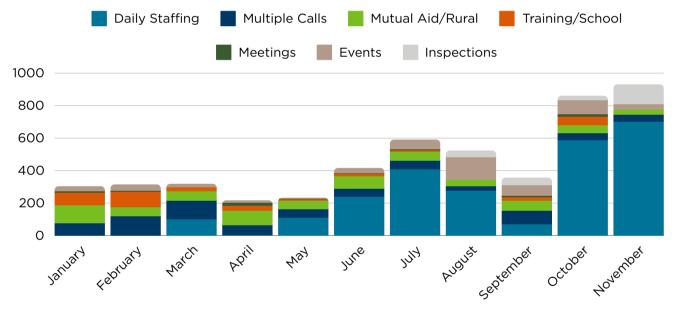

| \$1,414,750      | \$136,750   | \$1,550,500 |  |  |  |  |  |  |

<sup>\*\*\*</sup> Information from NFIRS



| Simultaneous Calls        | Nov. 2023          | Nov. 2024          |
|---------------------------|--------------------|--------------------|
| 2 simultaneous incidents  | 47                 | 54                 |
| 3 simultaneous incidents  | 3                  | 8                  |
| 4+ simultaneous incidents | 1                  | 2                  |
| TOTAL                     | 51                 | 64                 |
|                           | 21% multiple calls | 28% multiple calls |

#### **Simultaneous Calls the Past Three Years**



#### **Off Duty Call Backs & Responses**





# Operational Stat. Section 7, Item C.



#### **Total Monthly Overtime Hours**







# Operational Stat Section 7, Item C.

#### Overdoses 2024 | 2023



#### **November Hospital Transports**



#### **Hospital Transports Year to Date**





# Operational Stat Section 7, Item C.

#### **Mutual Aid Calls**

| Municipality                | Nov. Aid<br>Given | Nov. Aid<br>Received | Year to Date<br>Totals Given &<br>Received |
|-----------------------------|-------------------|----------------------|--------------------------------------------|
| Johnson Creek               | 0                 | 0                    | 22                                         |
| lxonia                      | 1                 | 1                    | 22                                         |
| Clyman/Lowell<br>Reeseville | 1                 | 0                    | 16