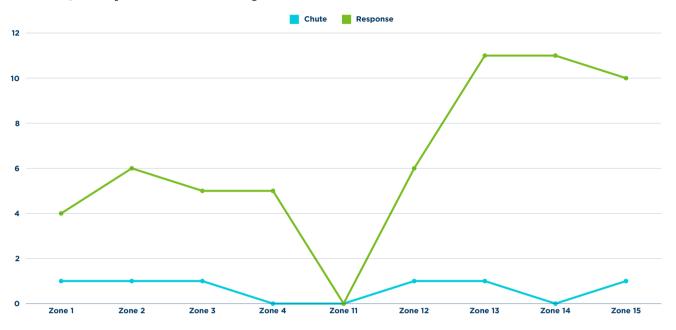

#### **Chute/Response Times By Zone**

|             |             | November Fire     | Saved vs. Loss   |             |             |  |  |  |  |  |  |
|-------------|-------------|-------------------|------------------|-------------|-------------|--|--|--|--|--|--|
|             | 2023        |                   |                  |             |             |  |  |  |  |  |  |
| Saved       | Loss        | Total Value       | Saved            | Loss        | Total Value |  |  |  |  |  |  |
| \$3,500     | \$1,060     | \$7,100           | \$0              | <b>\$</b> O | \$0         |  |  |  |  |  |  |
|             |             | Year to Date Fire | e Saved vs. Loss |             |             |  |  |  |  |  |  |
|             | 2023        |                   |                  | 2024        |             |  |  |  |  |  |  |
| Saved       | Loss        | Total Value       | Saved            | Loss        | Total Value |  |  |  |  |  |  |
| \$2,132,940 | \$1,259,760 | \$3,556,500       | \$1,414,750      | \$136,750   | \$1,550,500 |  |  |  |  |  |  |