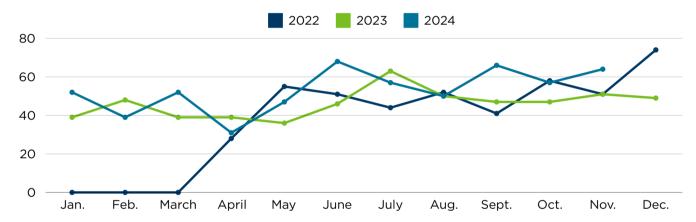

Total Value       | Saved            | Loss        | Total Value |  |  |  |  |  |  |
| \$2,132,940 | \$1,259,760 | \$3,556,500       | \$1,414,750      | \$136,750   | \$1,550,500 |  |  |  |  |  |  |

<sup>\*\*\*</sup> Information from NFIRS



| Simultaneous Calls        | Nov. 2023          | Nov. 2024          |
|---------------------------|--------------------|--------------------|
| 2 simultaneous incidents  | 47                 | 54                 |
| 3 simultaneous incidents  | 3                  | 8                  |
| 4+ simultaneous incidents | 1                  | 2                  |
| TOTAL                     | 51                 | 64                 |
|                           | 21% multiple calls | 28% multiple calls |

#### **Simultaneous Calls the Past Three Years**



#### **Off Duty Call Backs & Responses**





# Operational Stat. Section 7, Item C.



#### **Total Monthly Overtime Hours**







# Operational Stat Section 7, Item C.

#### Overdoses 2024 | 2023



#### **November Hospital Transports**



#### **Hospital Transports Year to Date**





# Operational Stat Section 7, Item C.

#### **Mutual Aid Calls**

| Municipality                | Nov. Aid<br>Given | Nov. Aid<br>Received | Year to Date<br>Totals Given &<br>Received |
|-----------------------------|-------------------|----------------------|--------------------------------------------|
| Johnson Creek               | 0                 | 0                    | 22                                         |
| lxonia                      | 1                 | 1                    | 22