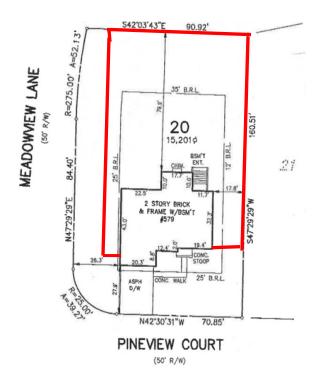

The subject property, known as lot 20 within the Monroe Estates Subdivision, is one of approximately 7 corner lots, also known as lots with two street frontages, within the existing subdivision. These additional corner lots are held to the same standards within the Zoning Ordinance limiting the height of proposed fencing to 4' within the front yard setbacks, which staff is of the opinion does not condone a hardship.

Additionally, Staff finds the property is largely level, with a gentle slope affecting the rear yard, which staff maintains this does not constitute a hardship.

The image above is intended to show the gentle slope on the property.