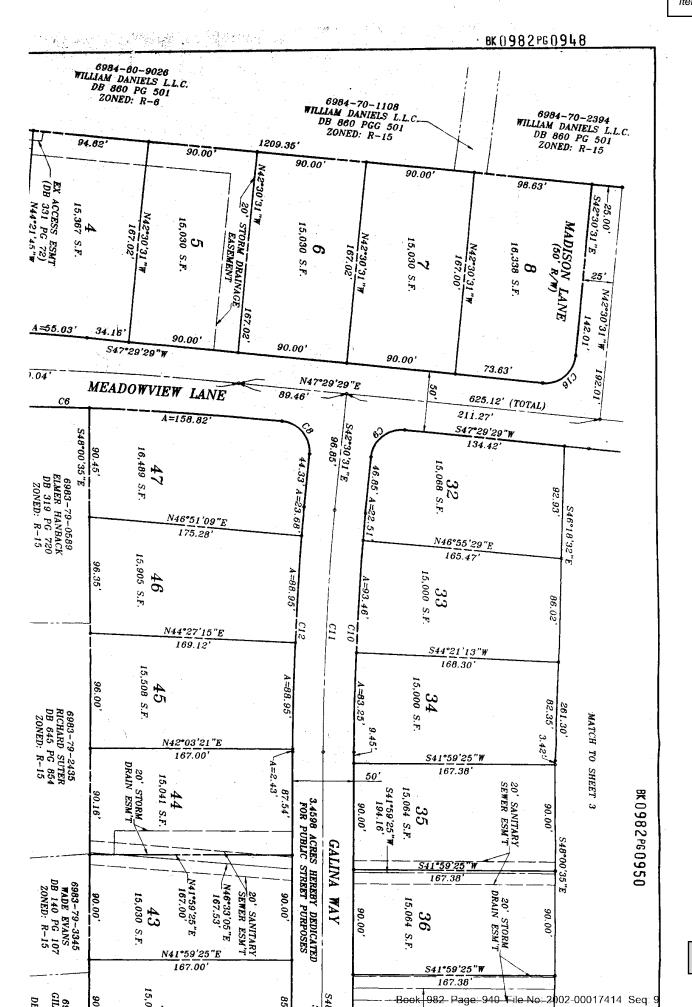

### BACKGROUND

The single family detached house was constructed in 2004 according to Fauquier County Real Estate records and acquired by the George's in 2021. The parcel, known as "lot 20" on the subdivision plat, is part of a larger 47-lot subdivision, Monroe Estates, recorded on October 22, 2002, in deed book 982, page 940. The property is zoned residential (R-15) and is 0.349 acres or approximately 15,201 square feet in size. The existing house, constructed between 2003 and 2004, meets all required setbacks, and the lot meets the minimum lot size of 15,000 square feet for the R-15 District as stated within Article 3-4.1.4 of the Zoning Ordinance. There is an existing 4' tall fence installed in 2004 located along both property street frontages that appears to be in conformance with the current Zoning Ordinance. The original fencing was restricted to 4' in height along both frontages when permitted on August 3, 2004.

The image above shows the property in its existing condition with the current 4' fencing.

The property fronts on Pineview Court and Meadowview Lane, which are public roads maintained by the Town. Adjacent to the property are single family detached dwellings to the north, south, and west, which are also zoned R-15. The proposed Warrenton Crossing subdivision, which contains single-family detached dwellings, is located to the North and is zoned Residential (R-6) and Residential (R-15). Other fences along Meadowview Lane appear to meet Zoning Ordinance requirements or have received variances from the Board of Zoning Appeals similar to this request. The adjacent parcel across the street, 580 Pineview Court, was required to relocate their 6' fence outside of the 18.5' secondary front setback along Meadowview Court. Similarly, a property further up the street, 576 Galina Way, received a variance from the BZA in 2023 to allow a 6' fence along their secondary property frontage on Meadowview Lane.

The image above shows the location of the subject property in relation to neighboring properties with 6' fences and the Warrenton Crossing Subdivision that has yet to be constructed.