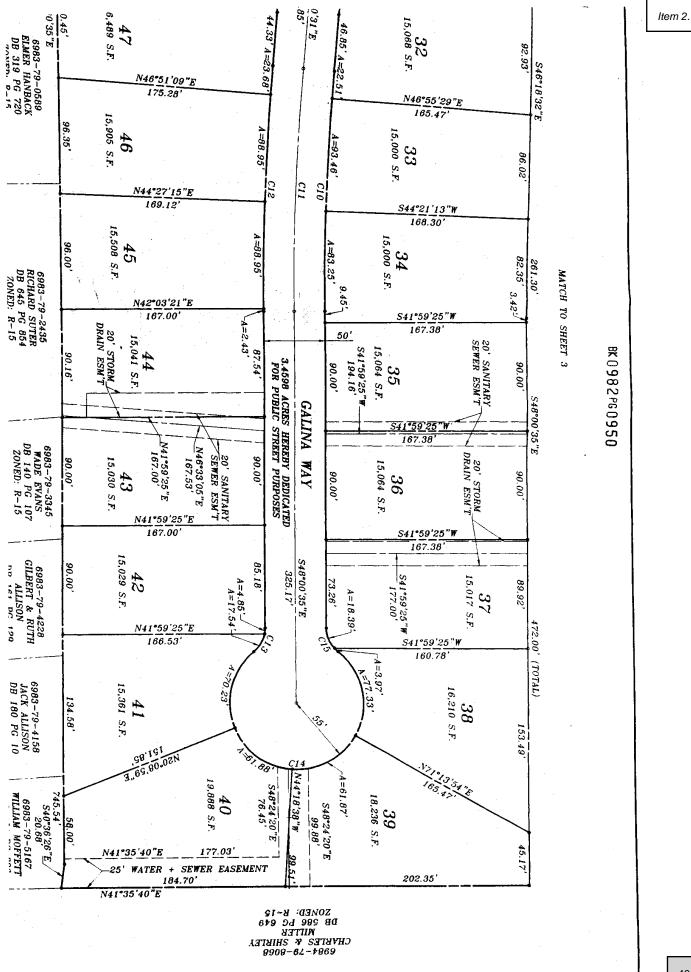

### BACKGROUND

The single family detached house was constructed in 2004 according to Fauquier County Real Estate records and acquired by the George's in 2021. The parcel, known as "lot 20" on the subdivision plat, is part of a larger 47-lot subdivision, Monroe Estates, recorded on October 22, 2002, in deed book 982, page 940. The property is zoned residential (R-15) and is 0.349 acres or approximately 15,201 square feet in size. The existing house, constructed between 2003 and 2004, meets all required setbacks, and the lot meets the minimum lot size of 15,000 square feet for the R-15 District as stated within Article 3-4.1.4 of the Zoning Ordinance. There is an existing 4' tall fence installed in 2004 located along both property street frontages that appears to be in conformance with the current Zoning Ordinance. The original fencing was restricted to 4' in height along both frontages when permitted on August 3, 2004.

The subject property, known as lot 20 within the Monroe Estates Subdivision, is one of approximately 7 corner lots, also known as lots with two street frontages, within the existing subdivision. These additional corner lots are held to the same standards within the Zoning Ordinance limiting the height of proposed fencing to 4' within the front yard setbacks, which staff is of the opinion does not condone a hardship.

Two properties within the Monroe Estates subdivision have 6' tall fences; 576 Galina Way obtained a variance from the Board of Zoning Appeals in 2023 for the 6' section along Meadowview and 580 Pineview Court was required to move their 6' fence outside of the 18.5' secondary front setback along Meadowview Lane and did not seek a variance from the Board of Zoning Appeals. These properties are two of the seven corner lots within the Monroe Estates subdivision, and are subject to the same secondary front yard setback restrictions as the subject property.