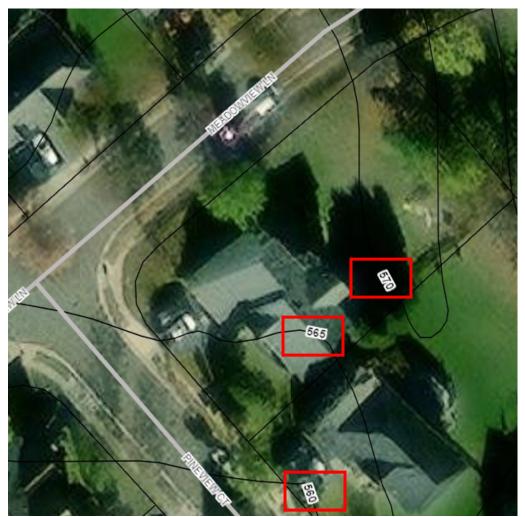

The image above shows the property in its existing condition with the current 4' fencing.

The property fronts on Pineview Court and Meadowview Lane, which are public roads maintained by the Town. Adjacent to the property are single family detached dwellings to the north, south, and west, which are also zoned R-15. The proposed Warrenton Crossing subdivision, which contains single-family detached dwellings, is located to the North and is zoned Residential (R-6) and Residential (R-15). Other fences along Meadowview Lane appear to meet Zoning Ordinance requirements or have received variances from the Board of Zoning Appeals similar to this request. The adjacent parcel across the street, 580 Pineview Court, was required to relocate their 6' fence outside of the 18.5' secondary front setback along Meadowview Court. Similarly, a property further up the street, 576 Galina Way, received a variance from the BZA in 2023 to allow a 6' fence along their secondary property frontage on Meadowview Lane.

The image above shows the location of the subject property in relation to neighboring properties with 6' fences and the Warrenton Crossing Subdivision that has yet to be constructed.