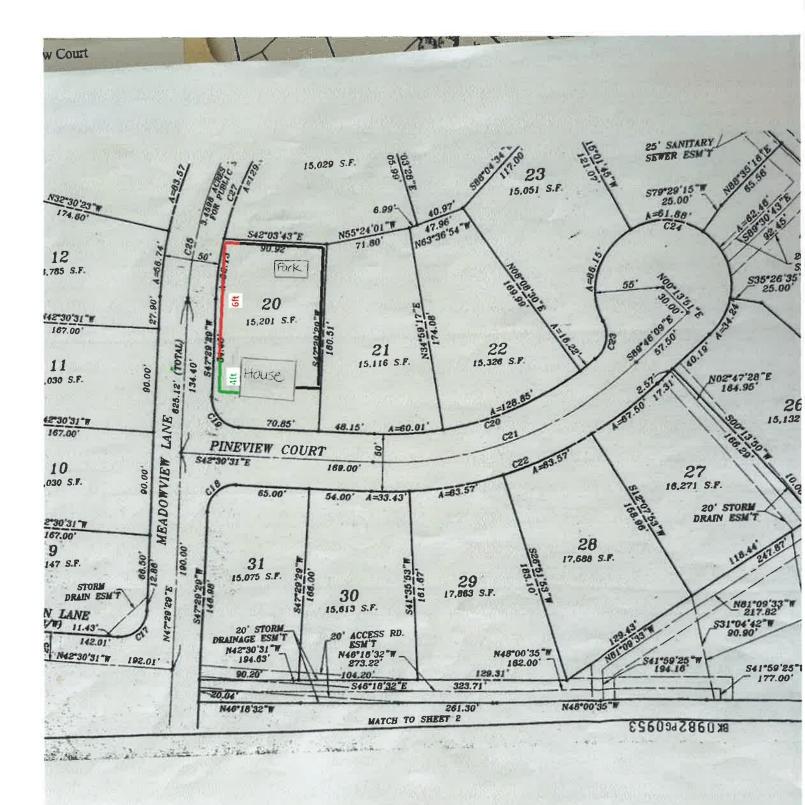

### BACKGROUND

The single family detached house was constructed in 2004 according to Fauquier County Real Estate records and acquired by the George's in 2021. The parcel, known as "lot 20" on the subdivision plat, is part of a larger 47-lot subdivision, Monroe Estates, recorded on October 22, 2002, in deed book 982, page 940. The property is zoned residential (R-15) and is 0.349 acres or approximately 15,201 square feet in size. The existing house, constructed between 2003 and 2004, meets all required setbacks, and the lot meets the minimum lot size of 15,000 square feet for the R-15 District as stated within Article 3-4.1.4 of the Zoning Ordinance. There is an existing 4' tall fence installed in 2004 located along both property street frontages that appears to be in conformance with the current Zoning Ordinance. The original fencing was restricted to 4' in height along both frontages when permitted on August 3, 2004.

The subject property, known as lot 20 within the Monroe Estates Subdivision, is one of approximately 7 corner lots, also known as lots with two street frontages, within the existing subdivision. These additional corner lots are held to the same standards within the Zoning Ordinance limiting the height of proposed fencing to 4' within the front yard setbacks, which staff is of the opinion does not condone a hardship.

The proposed 6' fence would be placed along the property line on Meadowview Lane, with a 4' section of fencing proposed at the intersection of Pineview Court and Meadowview Lane, which the applicants claim will eliminate sight-distance issues. Staff suggest a condition of approval be considered to require this section of fencing to be maintained at 4' in height to maintain a clear sight triangle in an attempt to alleviate any potential visibility issues for pedestrians and vehicular traffic. The remaining fencing along the primary frontage, Pineview Court, is proposed to be 4' in height.

Two properties within the Monroe Estates subdivision have 6' tall fences; 576 Galina Way obtained a variance from the Board of Zoning Appeals in 2023 for the 6' section along Meadowview and 580 Pineview Court was required to move their 6' fence outside of the 18.5' secondary front setback along Meadowview Lane and did not seek a variance from the Board of Zoning Appeals. These properties are two of the seven corner lots within the Monroe Estates subdivision, and are subject to the same secondary front yard setback restrictions as the subject property.