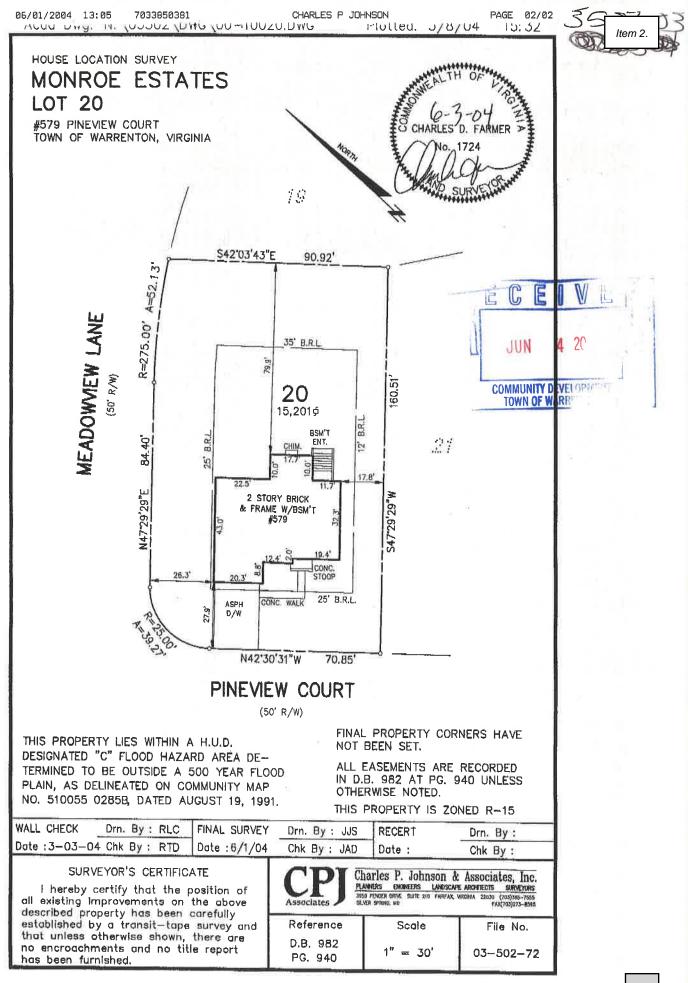

### PUBLIC HEARING.

2. BZA-25-1-579 Pineview Court

Application for a Variance pursuant Article 2-19.1, Fences and Walls, regulations of the Town of Warrenton 2006 Zoning Ordinance. The request for a variance from the required 18.5' secondary front setback would allow the property owner to install a 6' fence within the required reduced secondary front setback from the property line along Meadowview Lane. The corner lot is 15,201 square feet, located at the intersection of Meadowview Lane and Pineview Court, and zoned Residential (R-15). The Comprehensive Plan identifies the property as Low Density Residential on the Future Land Use Plan. The owners are David and Jennifer George. GPIN 6984-70-6177-000.

The proposed location for the fence is along the front property line along Meadowview Lane and to enclose the rear yard of the property, with a small section of 4' fencing to be located at the front corner of the home at the intersection of Meadowview Lane and Pineview Court. As fences up to six feet in height are permitted in all zoning districts except within a front setback, approval of the application would grant a variance of 18.5 feet from the required 18.5-foot secondary front setback for a six-foot fence or in other words a variance to allow a two-foot height increase for a fence located in the secondary front setback.

The six-foot fence is being requested to provide safety and privacy for the property owner and their two large family dogs. The current 4-foot fencing on the property allows the community to reach over the fencing to interact with the dogs, and the homeowner wishes to prevent potential issues such as dog bites and attacks. The proposed 6-foot fence would be wooden board on batten and approximately 98 feet in length along Meadowview Lane. There will also be approximately 64 feet of 4' board on batten fencing along Pineview Court, the property's primary frontage.

The proposed 6' fence would be placed along the property line on Meadowview Lane, with a 4' section of fencing proposed at the intersection of Pineview Court and Meadowview Lane, which the applicants claim will eliminate sight-distance issues. Staff suggest a condition of approval be considered to require this section of fencing to be maintained at 4' in height to maintain a clear sight triangle in an attempt to alleviate any potential visibility issues for pedestrians and vehicular traffic. The remaining fencing along the primary frontage, Pineview Court, is proposed to be 4' in height.