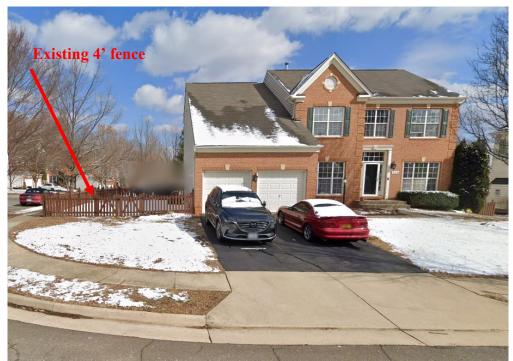

### BACKGROUND

The single family detached house was constructed in 2004 according to Fauquier County Real Estate records and acquired by the George's in 2021. The parcel, known as "lot 20" on the subdivision plat, is part of a larger 47-lot subdivision, Monroe Estates, recorded on October 22, 2002, in deed book 982, page 940. The property is zoned residential (R-15) and is 0.349 acres or approximately 15,201 square feet in size. The existing house, constructed between 2003 and 2004, meets all required setbacks, and the lot meets the minimum lot size of 15,000 square feet for the R-15 District as stated within Article 3-4.1.4 of the Zoning Ordinance. There is an existing 4' tall fence installed in 2004 located along both property street frontages that appears to be in conformance with the current Zoning Ordinance. The original fencing was restricted to 4' in height along both frontages when permitted on August 3, 2004.

The image above shows the property in its existing condition with the current 4' fencing.

The property fronts on Pineview Court and Meadowview Lane, which are public roads maintained by the Town. Adjacent to the property are single family detached dwellings to the north, south, and west, which are also zoned R-15. The proposed Warrenton Crossing subdivision, which contains single-family detached dwellings, is located to the North and is zoned Residential (R-6) and Residential (R-15). Other fences along Meadowview Lane appear to meet Zoning Ordinance requirements or have received variances from the Board of Zoning Appeals similar to this request. The adjacent parcel across the street, 580 Pineview Court, was required to relocate their 6' fence outside of the 18.5' secondary front setback along Meadowview Court. Similarly, a property further up the street, 576 Galina Way, received a variance from the BZA in 2023 to allow a 6' fence along their secondary property frontage on Meadowview Lane.