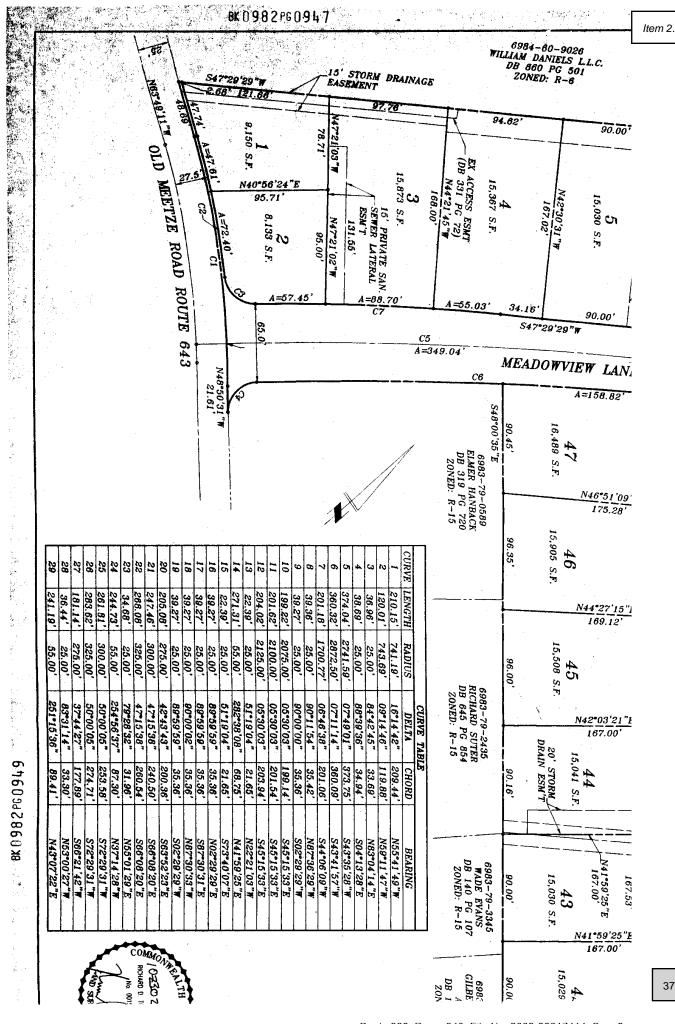

### BACKGROUND

The single family detached house was constructed in 2004 according to Fauquier County Real Estate records and acquired by the George's in 2021. The parcel, known as "lot 20" on the subdivision plat, is part of a larger 47-lot subdivision, Monroe Estates, recorded on October 22, 2002, in deed book 982, page 940. The property is zoned residential (R-15) and is 0.349 acres or approximately 15,201 square feet in size. The existing house, constructed between 2003 and 2004, meets all required setbacks, and the lot meets the minimum lot size of 15,000 square feet for the R-15 District as stated within Article 3-4.1.4 of the Zoning Ordinance. There is an existing 4' tall fence installed in 2004 located along both property street frontages that appears to be in conformance with the current Zoning Ordinance. The original fencing was restricted to 4' in height along both frontages when permitted on August 3, 2004.

The subject property, known as lot 20 within the Monroe Estates Subdivision, is one of approximately 7 corner lots, also known as lots with two street frontages, within the existing subdivision. These additional corner lots are held to the same standards within the Zoning Ordinance limiting the height of proposed fencing to 4' within the front yard setbacks, which staff is of the opinion does not condone a hardship.

The proposed 6' fence would be placed along the property line on Meadowview Lane, with a 4' section of fencing proposed at the intersection of Pineview Court and Meadowview Lane, which the applicants claim will eliminate sight-distance issues. Staff suggest a condition of approval be considered to require this section of fencing to be maintained at 4' in height to maintain a clear sight triangle in an attempt to alleviate any potential visibility issues for pedestrians and vehicular traffic. The remaining fencing along the primary frontage, Pineview Court, is proposed to be 4' in height.

Two properties within the Monroe Estates subdivision have 6' tall fences; 576 Galina Way obtained a variance from the Board of Zoning Appeals in 2023 for the 6' section along Meadowview and 580 Pineview Court was required to move their 6' fence outside of the 18.5' secondary front setback along Meadowview Lane and did not seek a variance from the Board of Zoning Appeals. These properties are two of the seven corner lots within the Monroe Estates subdivision, and are subject to the same secondary front yard setback restrictions as the subject property.