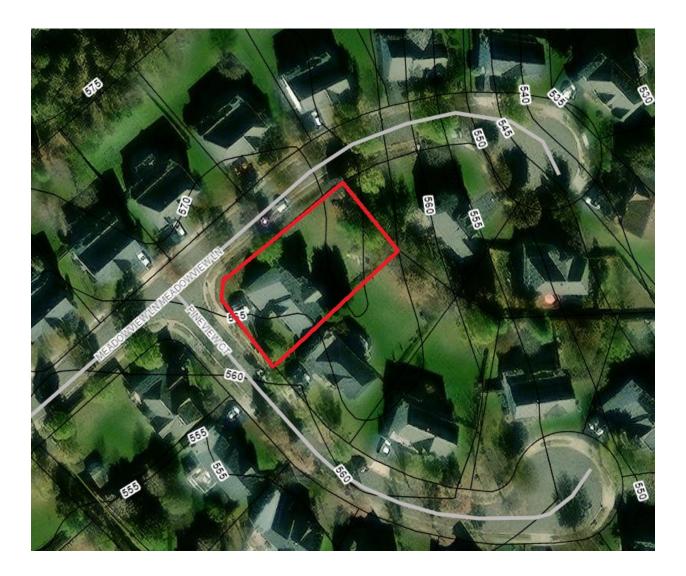

### BACKGROUND

The single family detached house was constructed in 2004 according to Fauquier County Real Estate records and acquired by the George's in 2021. The parcel, known as "lot 20" on the subdivision plat, is part of a larger 47-lot subdivision, Monroe Estates, recorded on October 22, 2002, in deed book 982, page 940. The property is zoned residential (R-15) and is 0.349 acres or approximately 15,201 square feet in size. The existing house, constructed between 2003 and 2004, meets all required setbacks, and the lot meets the minimum lot size of 15,000 square feet for the R-15 District as stated within Article 3-4.1.4 of the Zoning Ordinance. There is an existing 4' tall fence installed in 2004 located along both property street frontages that appears to be in conformance with the current Zoning Ordinance. The original fencing was restricted to 4' in height along both frontages when permitted on August 3, 2004.

The image above shows the property in its existing condition with the current 4' fencing.

The property fronts on Pineview Court and Meadowview Lane, which are public roads maintained by the Town. Adjacent to the property are single family detached dwellings to the north, south, and west, which are also zoned R-15. The proposed Warrenton Crossing subdivision, which contains single-family detached dwellings, is located to the North and is zoned Residential (R-6) and Residential (R-15). Other fences along Meadowview Lane appear to meet Zoning Ordinance requirements or have received variances from the Board of Zoning Appeals similar to this request. The adjacent parcel across the street, 580 Pineview Court, was required to relocate their 6' fence outside of the 18.5' secondary front setback along Meadowview Court. Similarly, a property further up the street, 576 Galina Way, received a variance from the BZA in 2023 to allow a 6' fence along their secondary property frontage on Meadowview Lane.