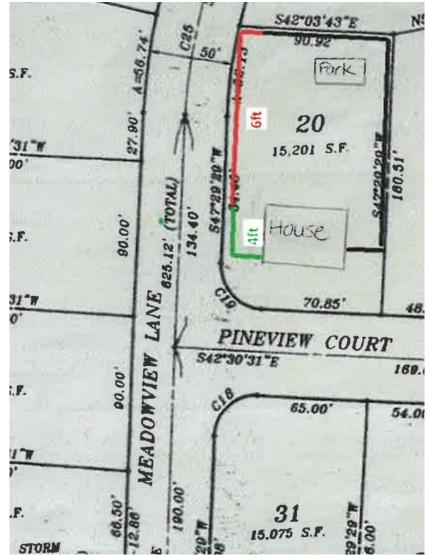

The proposed location for the fence is along the front property line along Meadowview Lane and to enclose the rear yard of the property, with a small section of 4' fencing to be located at the front corner of the home at the intersection of Meadowview Lane and Pineview Court. As fences up to six feet in height are permitted in all zoning districts except within a front setback, approval of the application would grant a variance of 18.5 feet from the required 18.5-foot secondary front setback for a six-foot fence or in other words a variance to allow a two-foot height increase for a fence located in the secondary front setback.

The six-foot fence is being requested to provide safety and privacy for the property owner and their two large family dogs. The current 4-foot fencing on the property allows the community to reach over the fencing to interact with the dogs, and the homeowner wishes to prevent potential issues such as dog bites and attacks. The proposed 6-foot fence would be wooden board on batten and approximately 98 feet in length along Meadowview Lane. There will also be approximately 64 feet of 4' board on batten fencing along Pineview Court, the property's primary frontage.

In analyzing this variance request, staff finds that the applicant has "reasonable utilization" of the property as a single-family residence, but the Zoning Ordinance with the reduced secondary front setback allowance under Articles 2-13.10 and 2-19.3, appears to hinder enjoyment of the property due to the secondary front yard setback requirement and limitation on fence heights within a front yard setback. In the image below, staff roughly illustrates the applicant's ability to place a 6' fence on the property meeting the current Zoning Ordinance restrictions. The use of the secondary front yard area.