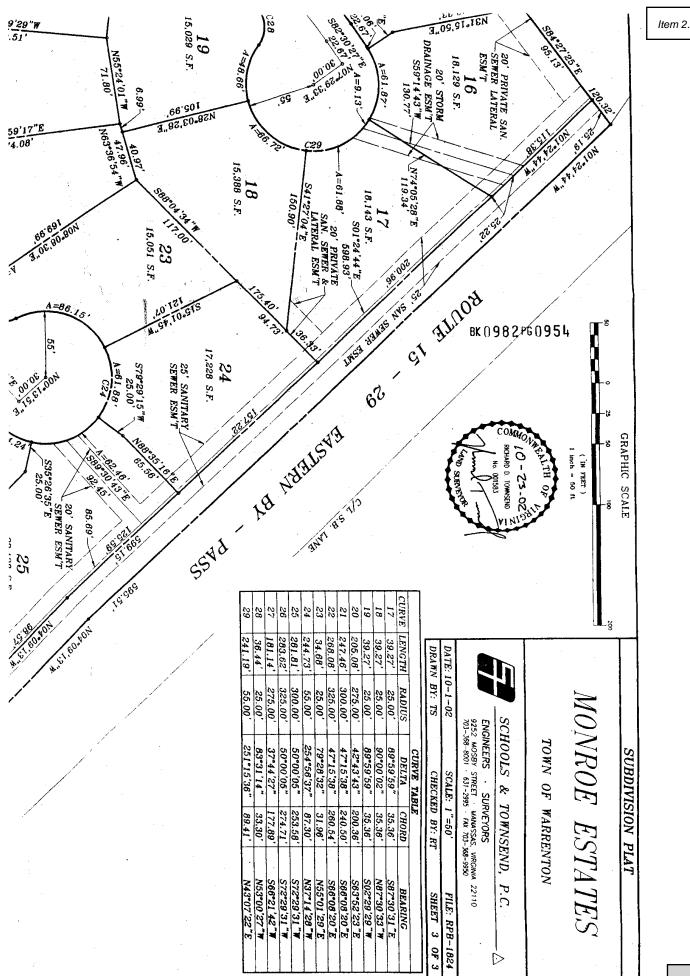

### BACKGROUND

The single family detached house was constructed in 2004 according to Fauquier County Real Estate records and acquired by the George's in 2021. The parcel, known as "lot 20" on the subdivision plat, is part of a larger 47-lot subdivision, Monroe Estates, recorded on October 22, 2002, in deed book 982, page 940. The property is zoned residential (R-15) and is 0.349 acres or approximately 15,201 square feet in size. The existing house, constructed between 2003 and 2004, meets all required setbacks, and the lot meets the minimum lot size of 15,000 square feet for the R-15 District as stated within Article 3-4.1.4 of the Zoning Ordinance. There is an existing 4' tall fence installed in 2004 located along both property street frontages that appears to be in conformance with the current Zoning Ordinance. The original fencing was restricted to 4' in height along both frontages when permitted on August 3, 2004.

Two properties within the Monroe Estates subdivision have 6' tall fences; 576 Galina Way obtained a variance from the Board of Zoning Appeals in 2023 for the 6' section along Meadowview and 580 Pineview Court was required to move their 6' fence outside of the 18.5' secondary front setback along Meadowview Lane and did not seek a variance from the Board of Zoning Appeals. These properties are two of the seven corner lots within the Monroe Estates subdivision, and are subject to the same secondary front yard setback restrictions as the subject property.