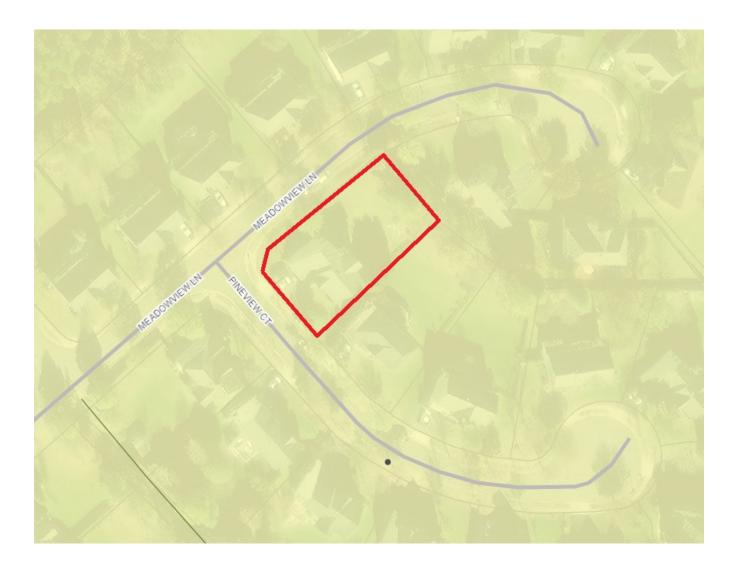

### BACKGROUND

The single family detached house was constructed in 2004 according to Fauquier County Real Estate records and acquired by the George's in 2021. The parcel, known as "lot 20" on the subdivision plat, is part of a larger 47-lot subdivision, Monroe Estates, recorded on October 22, 2002, in deed book 982, page 940. The property is zoned residential (R-15) and is 0.349 acres or approximately 15,201 square feet in size. The existing house, constructed between 2003 and 2004, meets all required setbacks, and the lot meets the minimum lot size of 15,000 square feet for the R-15 District as stated within Article 3-4.1.4 of the Zoning Ordinance. There is an existing 4' tall fence installed in 2004 located along both property street frontages that appears to be in conformance with the current Zoning Ordinance. The original fencing was restricted to 4' in height along both frontages when permitted on August 3, 2004.

## **Aerial/Contours**

Attachment B Maps May 6, 2025