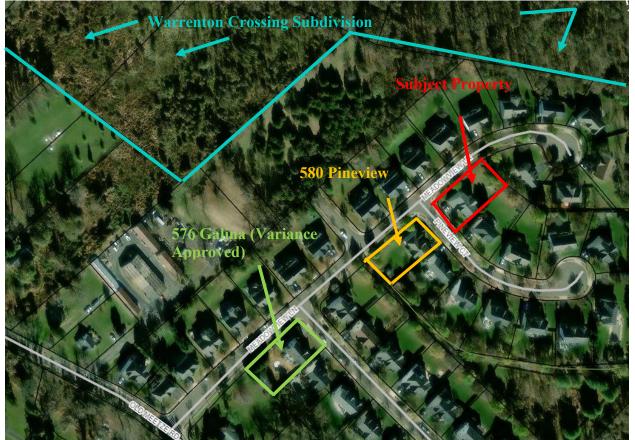

The image above shows the property in its existing condition with the current 4' fencing.

The property fronts on Pineview Court and Meadowview Lane, which are public roads maintained by the Town. Adjacent to the property are single family detached dwellings to the north, south, and west, which are also zoned R-15. The proposed Warrenton Crossing subdivision, which contains single-family detached dwellings, is located to the North and is zoned Residential (R-6) and Residential (R-15). Other fences along Meadowview Lane appear to meet Zoning Ordinance requirements or have received variances from the Board of Zoning Appeals similar to this request. The adjacent parcel across the street, 580 Pineview Court, was required to relocate their 6' fence outside of the 18.5' secondary front setback along Meadowview Court. Similarly, a property further up the street, 576 Galina Way, received a variance from the BZA in 2023 to allow a 6' fence along their secondary property frontage on Meadowview Lane.

The image above shows the location of the subject property in relation to neighboring properties with 6' fences and the Warrenton Crossing Subdivision that has yet to be constructed.

Two properties within the Monroe Estates subdivision have 6' tall fences; 576 Galina Way obtained a variance from the Board of Zoning Appeals in 2023 for the 6' section along Meadowview and 580 Pineview Court was required to move their 6' fence outside of the 18.5' secondary front setback along Meadowview Lane and did not seek a variance from the Board of Zoning Appeals. These properties are two of the seven corner lots within the Monroe Estates subdivision, and are subject to the same secondary front yard setback restrictions as the subject property.