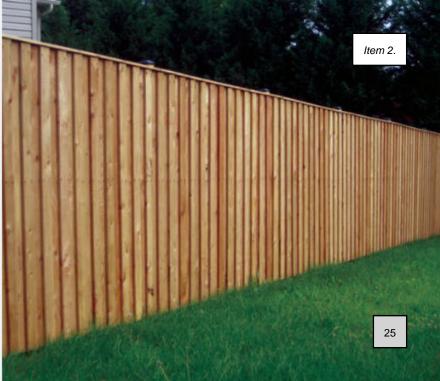

### BACKGROUND

The single family detached house was constructed in 2004 according to Fauquier County Real Estate records and acquired by the George's in 2021. The parcel, known as "lot 20" on the subdivision plat, is part of a larger 47-lot subdivision, Monroe Estates, recorded on October 22, 2002, in deed book 982, page 940. The property is zoned residential (R-15) and is 0.349 acres or approximately 15,201 square feet in size. The existing house, constructed between 2003 and 2004, meets all required setbacks, and the lot meets the minimum lot size of 15,000 square feet for the R-15 District as stated within Article 3-4.1.4 of the Zoning Ordinance. There is an existing 4' tall fence installed in 2004 located along both property street frontages that appears to be in conformance with the current Zoning Ordinance. The original fencing was restricted to 4' in height along both frontages when permitted on August 3, 2004.

The image above shows the property in its existing condition with the current 4' fencing.

The property fronts on Pineview Court and Meadowview Lane, which are public roads maintained by the Town. Adjacent to the property are single family detached dwellings to the north, south, and west, which are also zoned R-15. The proposed Warrenton Crossing subdivision, which contains single-family detached dwellings, is located to the North and is zoned Residential (R-6) and Residential (R-15). Other fences along Meadowview Lane appear to meet Zoning Ordinance requirements or have received variances from the Board of Zoning Appeals similar to this request. The adjacent parcel across the street, 580 Pineview Court, was required to relocate their 6' fence outside of the 18.5' secondary front setback along Meadowview Court. Similarly, a property further up the street, 576 Galina Way, received a variance from the BZA in 2023 to allow a 6' fence along their secondary property frontage on Meadowview Lane.