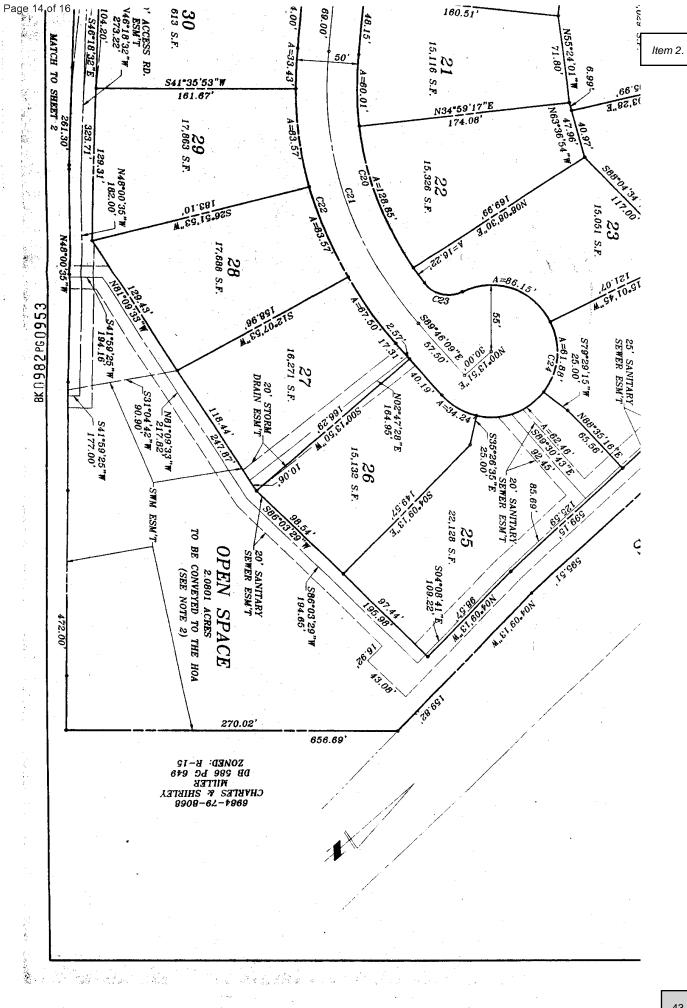

### BACKGROUND

The single family detached house was constructed in 2004 according to Fauquier County Real Estate records and acquired by the George's in 2021. The parcel, known as "lot 20" on the subdivision plat, is part of a larger 47-lot subdivision, Monroe Estates, recorded on October 22, 2002, in deed book 982, page 940. The property is zoned residential (R-15) and is 0.349 acres or approximately 15,201 square feet in size. The existing house, constructed between 2003 and 2004, meets all required setbacks, and the lot meets the minimum lot size of 15,000 square feet for the R-15 District as stated within Article 3-4.1.4 of the Zoning Ordinance. There is an existing 4' tall fence installed in 2004 located along both property street frontages that appears to be in conformance with the current Zoning Ordinance. The original fencing was restricted to 4' in height along both frontages when permitted on August 3, 2004.

The subject property, known as lot 20 within the Monroe Estates Subdivision, is one of approximately 7 corner lots, also known as lots with two street frontages, within the existing subdivision. These additional corner lots are held to the same standards within the Zoning Ordinance limiting the height of proposed fencing to 4' within the front yard setbacks, which staff is of the opinion does not condone a hardship.

Two properties within the Monroe Estates subdivision have 6' tall fences; 576 Galina Way obtained a variance from the Board of Zoning Appeals in 2023 for the 6' section along Meadowview and 580 Pineview Court was required to move their 6' fence outside of the 18.5' secondary front setback along Meadowview Lane and did not seek a variance from the Board of Zoning Appeals. These properties are two of the seven corner lots within the Monroe Estates subdivision, and are subject to the same secondary front yard setback restrictions as the subject property.