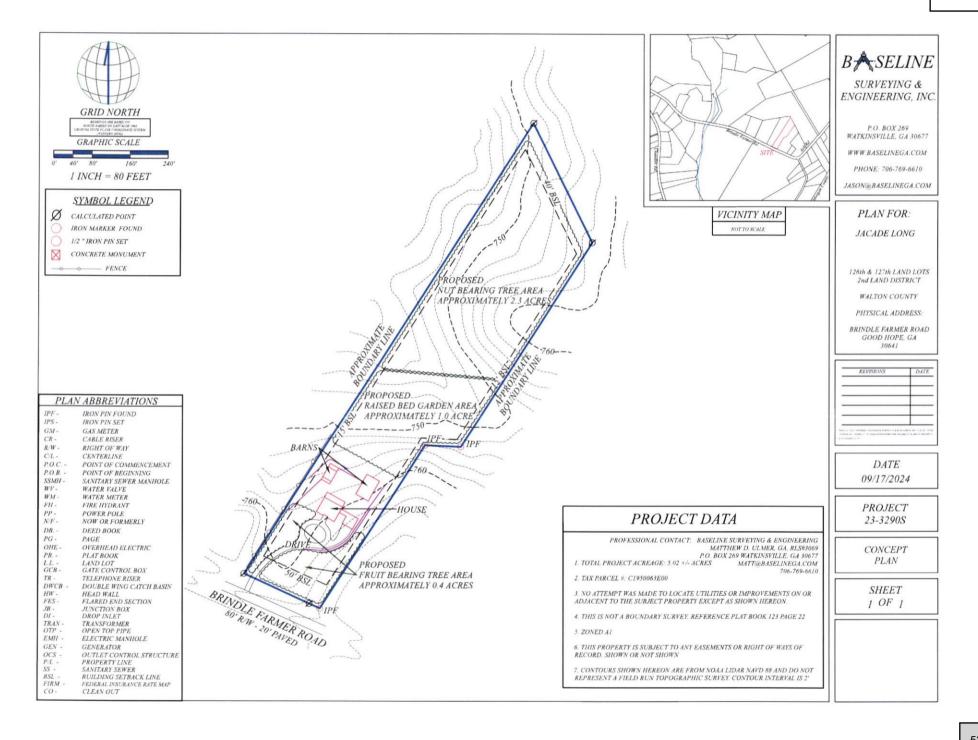

- 6.2. Approval of Z24-0007 Rezone 5.02 acres from A1 to A to grow & sell produce Applicant: Jacade Long/Owners: Jacade & Rebecca Long Property located at 2536 Brindle Farmer Rd./Map/Parcel C1950063E00 District 4
- 6.3. Approval of Z24-0022 Rezone 3.84 acres from A1 to A2 to create 2 buildable lots Applicant/Owner: Blue Wolf Homes, LLC (Andriy Lukyan) Property located at 6300 Hwy. 81/Map/Parcel C0360006 District 1
- 6.4. Approval of Z24-0023 Rezone 2.00 acres from A1 to A for dog training & customer contact Applicant: Hadley Reed Santos/Owners: Clifford JT & Hadley Reed Santos Property located at 2958 HD Atha Rd./Map/Parcel C0780099D00 District 4