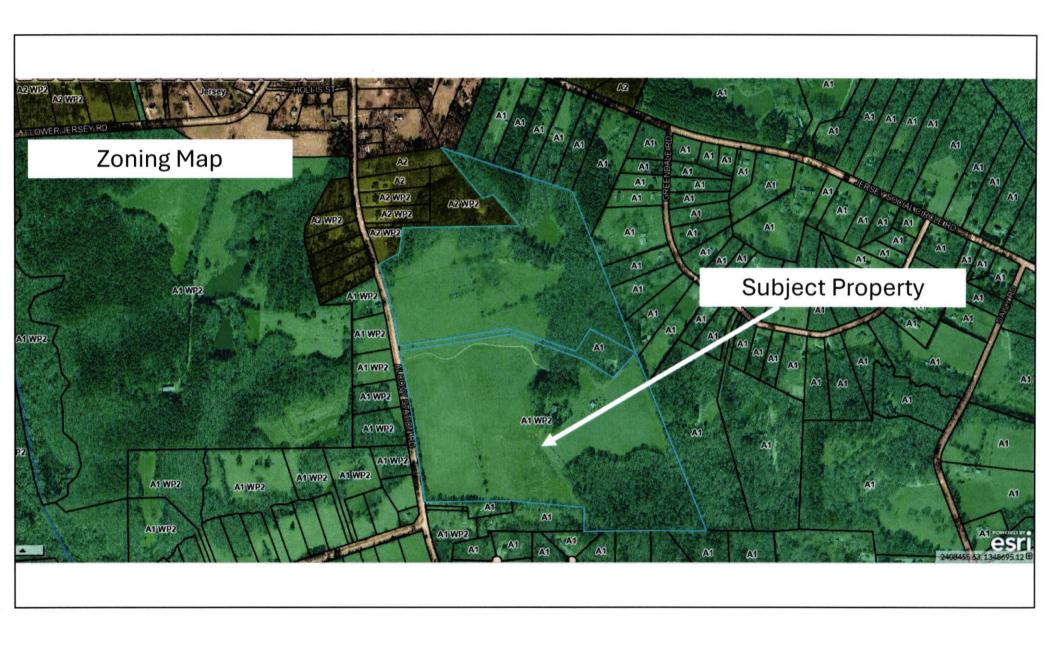

Map Number/Site Area: C0790053

Character Area: Suburban

District 4 Commissioner-Lee Bradford Planning Commission-Michelle Trammel

Existing Site Conditions: Property consists of 52.794 acres and is Vacant Land.

## The surrounding properties are zoned A1.

## A. Article 4, Part 4, Section 160 Standard Review Questions:

1. Existing uses and zoning of nearby property.

The Subject Property is located on Alcovy Station Road just south of the City of Jersey and consists of 52.794 acres which was formerly a portion of the McKissick estate. Alcovy Development Partners, LLC recently purchased the Subject Property with the intent to develop a residential neighborhood given the ideal location. The subdivision will be called Green Valley Farms. The property is bordered to its east by properties zoned A1 and located in the Jersey Farms development on Greendale Road. The immediately adjacent property to the east remains a part of the McKissick Estate. The Subject Property is bordered to its south by additional residential development zoned A1 including single-family properties owned by the Nina Thomas Estate, and Patricia and Michael Smith, in addition to a couple of properties located in the Ella Springs neighborhood and three properties in the Turner Ridge development. The property is bordered to its west by Alcovy Station Road. On the west side of Alcovy Station road are additional A1-zoned residential properties ranging from 2 to 4.5 acres. The Subject Property is bordered to its north by land which was part of McKissick estate and is zoned A1. A new Reliant Homes development is under construction just across Alcovy Station Road. The property is in the Suburban character area in the Walton County future land use plan.