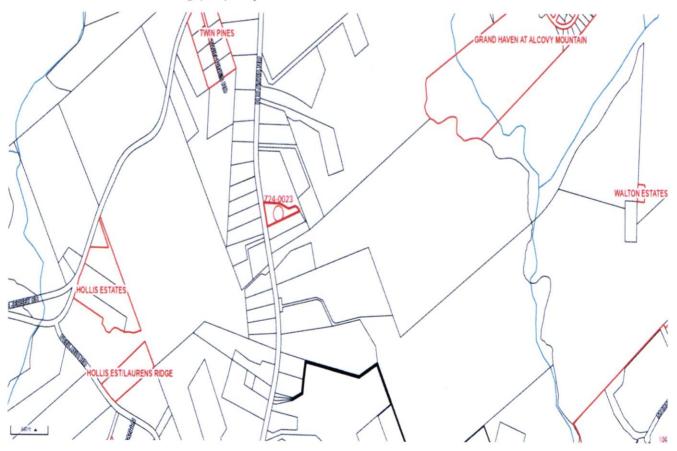

- 6.2. Approval of Z24-0007 Rezone 5.02 acres from A1 to A to grow & sell produce Applicant: Jacade Long/Owners: Jacade & Rebecca Long Property located at 2536 Brindle Farmer Rd./Map/Parcel C1950063E00 District 4
- 6.3. Approval of Z24-0022 Rezone 3.84 acres from A1 to A2 to create 2 buildable lots Applicant/Owner: Blue Wolf Homes, LLC (Andriy Lukyan) Property located at 6300 Hwy. 81/Map/Parcel C0360006 District 1
- 6.4. Approval of Z24-0023 Rezone 2.00 acres from A1 to A for dog training & customer contact Applicant: Hadley Reed Santos/Owners: Clifford JT & Hadley Reed Santos Property located at 2958 HD Atha Rd./Map/Parcel C0780099D00 District 4