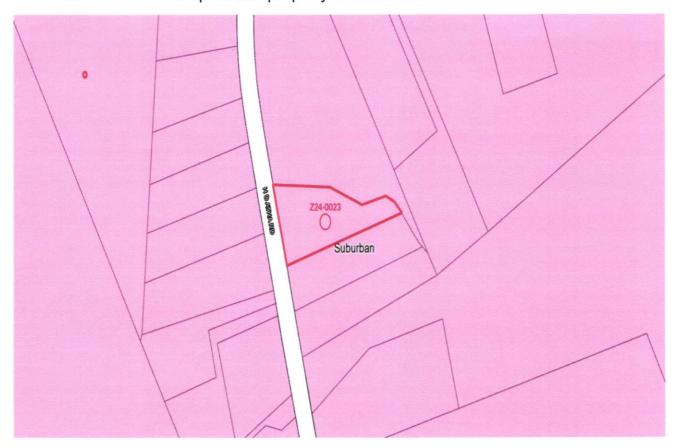

- 6.2. Approval of Z24-0007 Rezone 5.02 acres from A1 to A to grow & sell produce Applicant: Jacade Long/Owners: Jacade & Rebecca Long Property located at 2536 Brindle Farmer Rd./Map/Parcel C1950063E00 District 4
- 6.3. Approval of Z24-0022 Rezone 3.84 acres from A1 to A2 to create 2 buildable lots Applicant/Owner: Blue Wolf Homes, LLC (Andriy Lukyan) Property located at 6300 Hwy. 81/Map/Parcel C0360006 District 1
- 6.4. Approval of Z24-0023 Rezone 2.00 acres from A1 to A for dog training & customer contact Applicant: Hadley Reed Santos/Owners: Clifford JT & Hadley Reed Santos Property located at 2958 HD Atha Rd./Map/Parcel C0780099D00 District 4