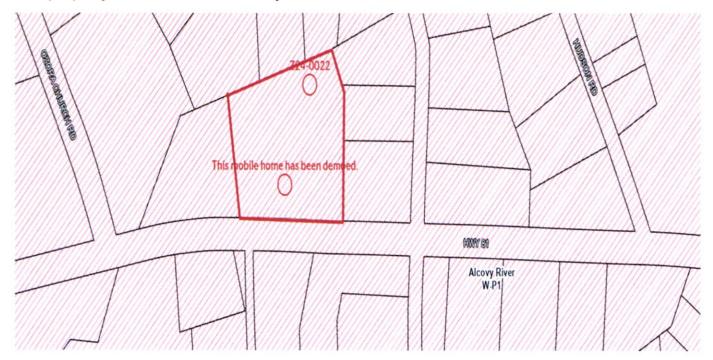

- 6.2. Approval of Z24-0007 Rezone 5.02 acres from A1 to A to grow & sell produce Applicant: Jacade Long/Owners: Jacade & Rebecca Long Property located at 2536 Brindle Farmer Rd./Map/Parcel C1950063E00 District 4
- 6.3. Approval of Z24-0022 Rezone 3.84 acres from A1 to A2 to create 2 buildable lots Applicant/Owner: Blue Wolf Homes, LLC (Andriy Lukyan) Property located at 6300 Hwy. 81/Map/Parcel C0360006 District 1
- 6.4. Approval of Z24-0023 Rezone 2.00 acres from A1 to A for dog training & customer contact Applicant: Hadley Reed Santos/Owners: Clifford JT & Hadley Reed Santos Property located at 2958 HD Atha Rd./Map/Parcel C0780099D00 District 4