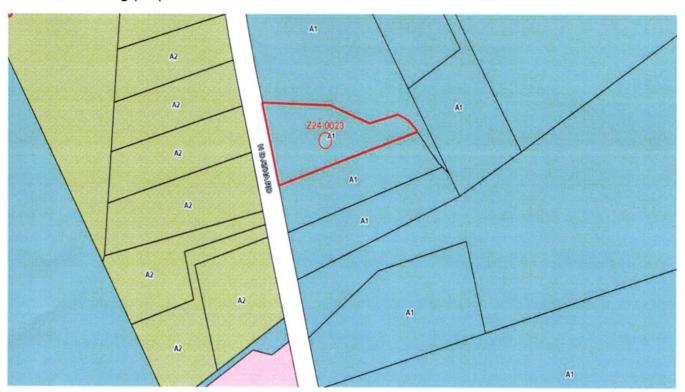

- 6.2. Approval of Z24-0007 Rezone 5.02 acres from A1 to A to grow & sell produce Applicant: Jacade Long/Owners: Jacade & Rebecca Long Property located at 2536 Brindle Farmer Rd./Map/Parcel C1950063E00 District 4
- 6.3. Approval of Z24-0022 Rezone 3.84 acres from A1 to A2 to create 2 buildable lots Applicant/Owner: Blue Wolf Homes, LLC (Andriy Lukyan) Property located at 6300 Hwy. 81/Map/Parcel C0360006 District 1
- 6.4. Approval of Z24-0023 Rezone 2.00 acres from A1 to A for dog training & customer contact Applicant: Hadley Reed Santos/Owners: Clifford JT & Hadley Reed Santos Property located at 2958 HD Atha Rd./Map/Parcel C0780099D00 District 4