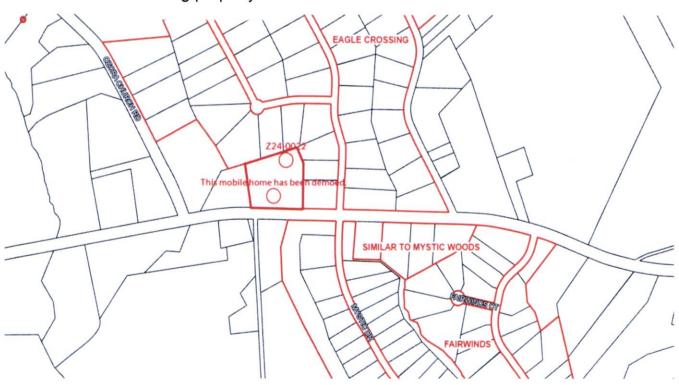

- 6.2. Approval of Z24-0007 Rezone 5.02 acres from A1 to A to grow & sell produce Applicant: Jacade Long/Owners: Jacade & Rebecca Long Property located at 2536 Brindle Farmer Rd./Map/Parcel C1950063E00 District 4
- 6.3. Approval of Z24-0022 Rezone 3.84 acres from A1 to A2 to create 2 buildable lots Applicant/Owner: Blue Wolf Homes, LLC (Andriy Lukyan) Property located at 6300 Hwy. 81/Map/Parcel C0360006 District 1
- 6.4. Approval of Z24-0023 Rezone 2.00 acres from A1 to A for dog training & customer contact Applicant: Hadley Reed Santos/Owners: Clifford JT & Hadley Reed Santos Property located at 2958 HD Atha Rd./Map/Parcel C0780099D00 District 4