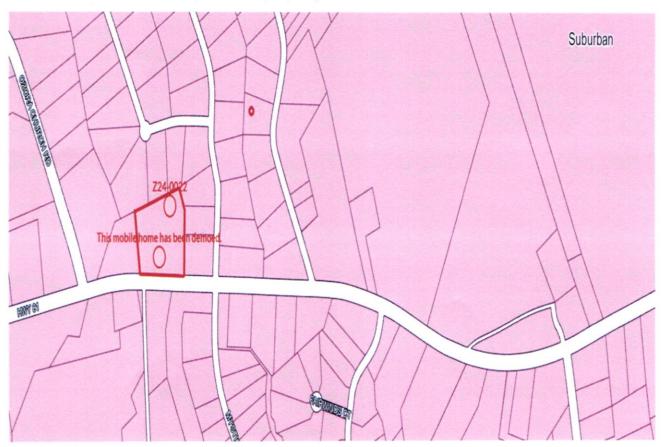

- 6.2. Approval of Z24-0007 Rezone 5.02 acres from A1 to A to grow & sell produce Applicant: Jacade Long/Owners: Jacade & Rebecca Long Property located at 2536 Brindle Farmer Rd./Map/Parcel C1950063E00 District 4
- 6.3. Approval of Z24-0022 Rezone 3.84 acres from A1 to A2 to create 2 buildable lots Applicant/Owner: Blue Wolf Homes, LLC (Andriy Lukyan) Property located at 6300 Hwy. 81/Map/Parcel C0360006 District 1
- 6.4. Approval of Z24-0023 Rezone 2.00 acres from A1 to A for dog training & customer contact Applicant: Hadley Reed Santos/Owners: Clifford JT & Hadley Reed Santos Property located at 2958 HD Atha Rd./Map/Parcel C0780099D00 District 4