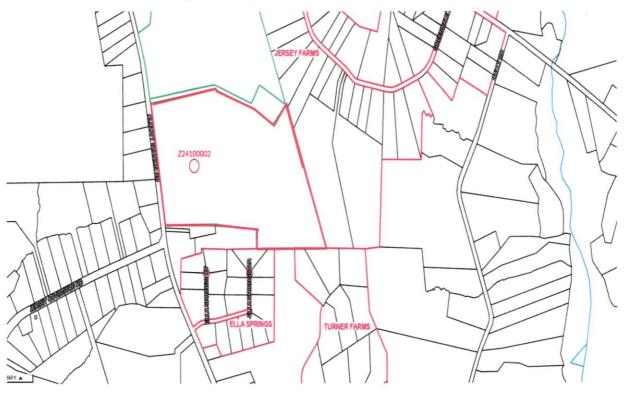

## A. Article 4, Part 4, Section 160 Standard Review Questions:

1. Existing uses and zoning of nearby property.

The Subject Property is located on Alcovy Station Road just south of the City of Jersey and consists of 52.794 acres which was formerly a portion of the McKissick estate. Alcovy Development Partners, LLC recently purchased the Subject Property with the intent to develop a residential neighborhood given the ideal location. The subdivision will be called Green Valley Farms. The property is bordered to its east by properties zoned A1 and located in the Jersey Farms development on Greendale Road. The immediately adjacent property to the east remains a part of the McKissick Estate. The Subject Property is bordered to its south by additional residential development zoned A1 including single-family properties owned by the Nina Thomas Estate, and Patricia and Michael Smith, in addition to a couple of properties located in the Ella Springs neighborhood and three properties in the Turner Ridge development. The property is bordered to its west by Alcovy Station Road. On the west side of Alcovy Station road are additional A1-zoned residential properties ranging from 2 to 4.5 acres. The Subject Property is bordered to its north by land which was part of McKissick estate and is zoned A1. A new Reliant Homes development is under construction just across Alcovy Station Road. The property is in the Suburban character area in the Walton County future land use plan.