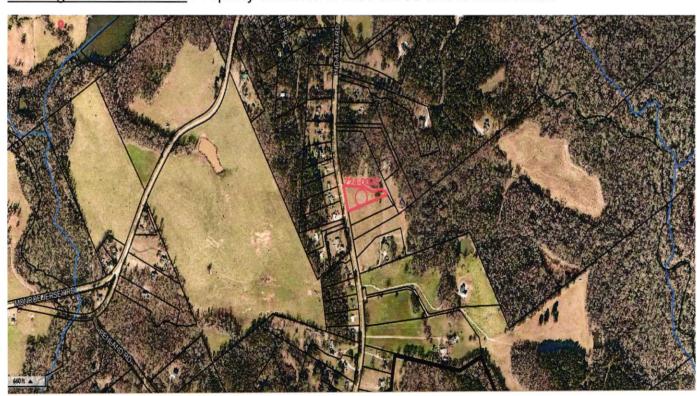

- 6.2. Approval of Z24-0007 Rezone 5.02 acres from A1 to A to grow & sell produce Applicant: Jacade Long/Owners: Jacade & Rebecca Long Property located at 2536 Brindle Farmer Rd./Map/Parcel C1950063E00 District 4
- 6.3. Approval of Z24-0022 Rezone 3.84 acres from A1 to A2 to create 2 buildable lots Applicant/Owner: Blue Wolf Homes, LLC (Andriy Lukyan) Property located at 6300 Hwy. 81/Map/Parcel C0360006 District 1
- 6.4. Approval of Z24-0023 Rezone 2.00 acres from A1 to A for dog training & customer contact Applicant: Hadley Reed Santos/Owners: Clifford JT & Hadley Reed Santos Property located at 2958 HD Atha Rd./Map/Parcel C0780099D00 District 4