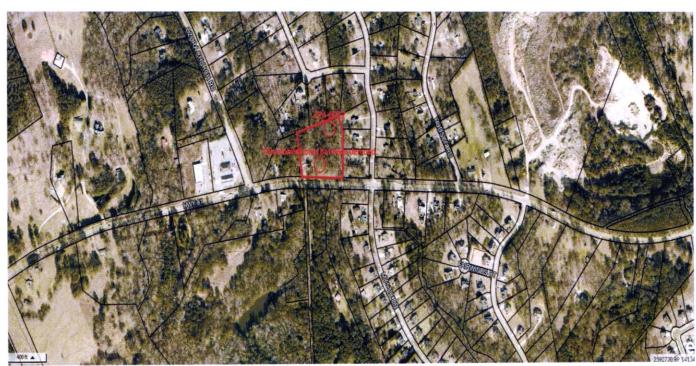

- 6.2. Approval of Z24-0007 Rezone 5.02 acres from A1 to A to grow & sell produce Applicant: Jacade Long/Owners: Jacade & Rebecca Long Property located at 2536 Brindle Farmer Rd./Map/Parcel C1950063E00 District 4
- 6.3. Approval of Z24-0022 Rezone 3.84 acres from A1 to A2 to create 2 buildable lots Applicant/Owner: Blue Wolf Homes, LLC (Andriy Lukyan) Property located at 6300 Hwy. 81/Map/Parcel C0360006 District 1
- 6.4. Approval of Z24-0023 Rezone 2.00 acres from A1 to A for dog training & customer contact Applicant: Hadley Reed Santos/Owners: Clifford JT & Hadley Reed Santos Property located at 2958 HD Atha Rd./Map/Parcel C0780099D00 District 4