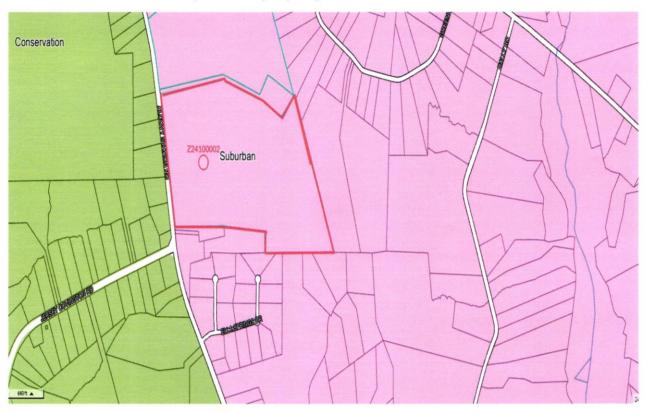

Map Number/Site Area: C0790053

Character Area: Suburban

District 4 Commissioner-Lee Bradford Planning Commission-Michelle Trammel

Existing Site Conditions: Property consists of 52.794 acres and is Vacant Land.

## Subdivisions surrounding property:

The property is not located in a Watershed.

The Future Land Use Map for this property is Suburban.

History: No History