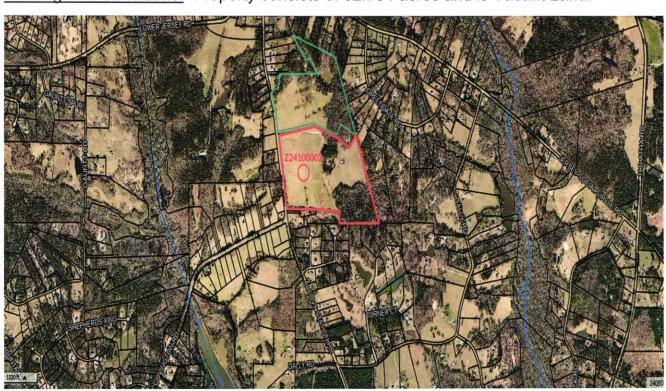

## 6. PLANNING COMMISSION RECOMMENDATIONS

6.1. Approval of Z24100002 with conditions - Rezone 52.794 acres from A1 to R1OSC for a residential subdivision - Applicant/Owner: Alcovy Development Group, LLC - Property located on Alcovy Station Rd./Map/Parcel C0790053 - District 4

# Planning and Development Department Case Information

Case Number: Z24100002

Meeting Dates: Planning Commission 11-07-2024 - Case was tabled to 12-12-2024

Board of Commissioners 01-07-2025

Applicant/Owner:

Alcovy Development Group LLC 2145 Creekstone Point Drive Cumming, Georgia 30041

Current Zoning: A1

Request: Rezone 52.794 acres from A1 to R1OSC for a residential subdivision with 47 lots

Address: Alcovy Station Road, Covington, Georgia 30014

Map Number/Site Area: C0790053

Character Area: Suburban

District 4 Commissioner-Lee Bradford Planning Commission-Michelle Trammel

Existing Site Conditions: Property consists of 52.794 acres and is Vacant Land.