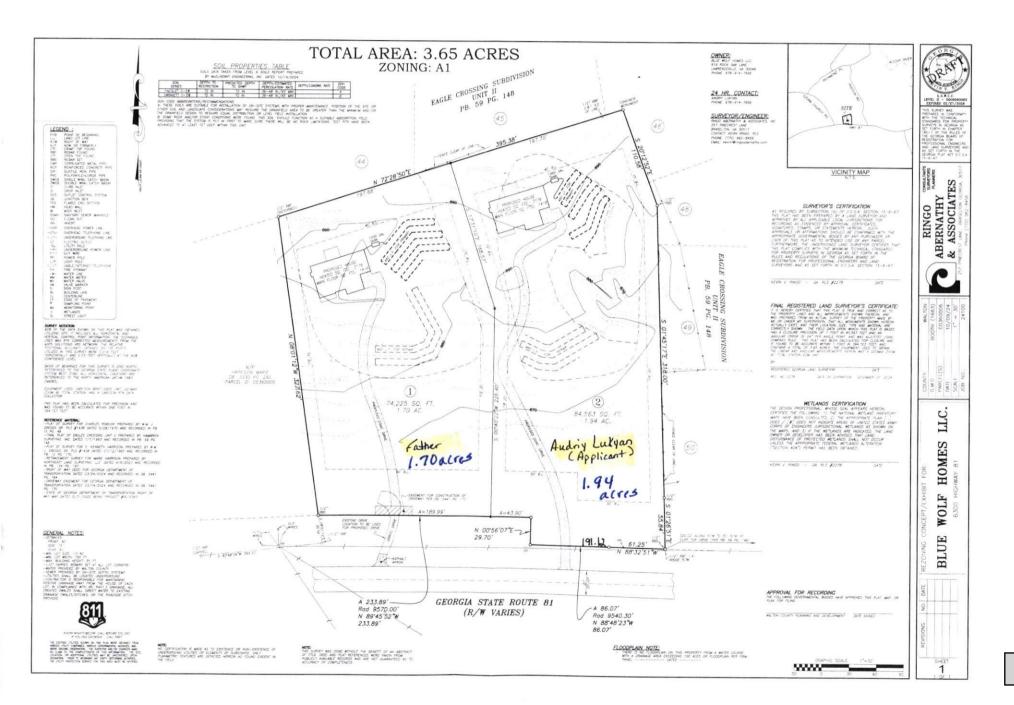

- 6.2. Approval of Z24-0007 Rezone 5.02 acres from A1 to A to grow & sell produce Applicant: Jacade Long/Owners: Jacade & Rebecca Long Property located at 2536 Brindle Farmer Rd./Map/Parcel C1950063E00 District 4
- 6.3. Approval of Z24-0022 Rezone 3.84 acres from A1 to A2 to create 2 buildable lots Applicant/Owner: Blue Wolf Homes, LLC (Andriy Lukyan) Property located at 6300 Hwy. 81/Map/Parcel C0360006 District 1
- 6.4. Approval of Z24-0023 Rezone 2.00 acres from A1 to A for dog training & customer contact Applicant: Hadley Reed Santos/Owners: Clifford JT & Hadley Reed Santos Property located at 2958 HD Atha Rd./Map/Parcel C0780099D00 District 4