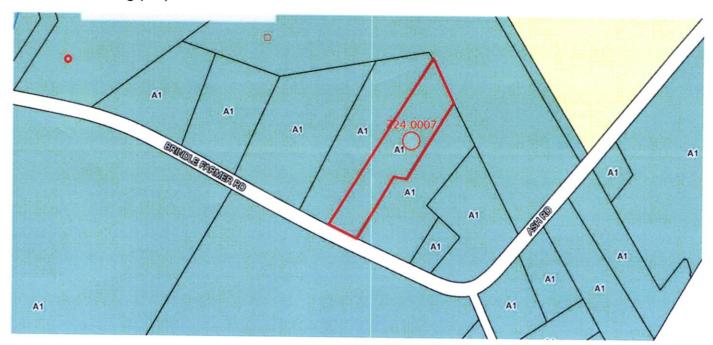

- 6.2. Approval of Z24-0007 Rezone 5.02 acres from A1 to A to grow & sell produce Applicant: Jacade Long/Owners: Jacade & Rebecca Long Property located at 2536 Brindle Farmer Rd./Map/Parcel C1950063E00 District 4
- 6.3. Approval of Z24-0022 Rezone 3.84 acres from A1 to A2 to create 2 buildable lots Applicant/Owner: Blue Wolf Homes, LLC (Andriy Lukyan) Property located at 6300 Hwy. 81/Map/Parcel C0360006 District 1
- 6.4. Approval of Z24-0023 Rezone 2.00 acres from A1 to A for dog training & customer contact Applicant: Hadley Reed Santos/Owners: Clifford JT & Hadley Reed Santos Property located at 2958 HD Atha Rd./Map/Parcel C0780099D00 District 4