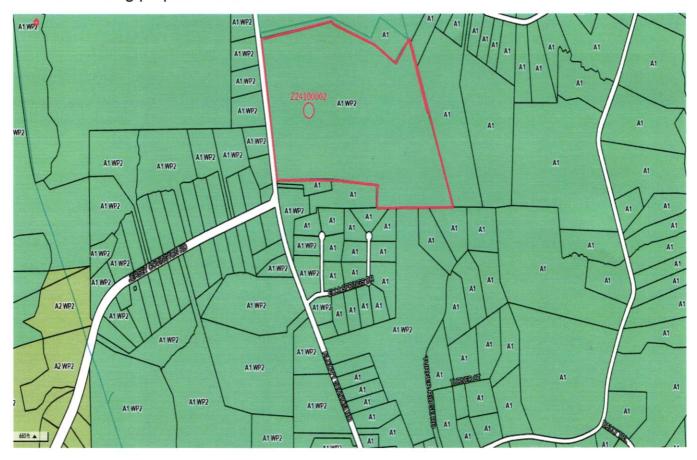

Map Number/Site Area: C0790053

Character Area: Suburban

District 4 Commissioner-Lee Bradford Planning Commission-Michelle Trammel

Existing Site Conditions: Property consists of 52.794 acres and is Vacant Land.

## The surrounding properties are zoned A1.