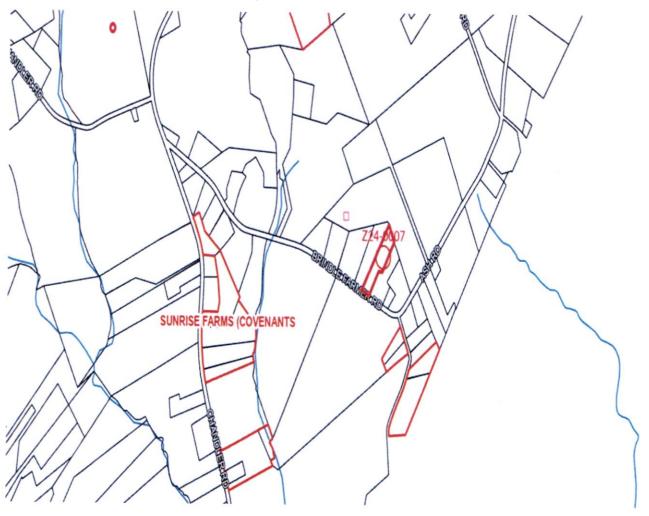

- 6.2. Approval of Z24-0007 Rezone 5.02 acres from A1 to A to grow & sell produce Applicant: Jacade Long/Owners: Jacade & Rebecca Long Property located at 2536 Brindle Farmer Rd./Map/Parcel C1950063E00 District 4
- 6.3. Approval of Z24-0022 Rezone 3.84 acres from A1 to A2 to create 2 buildable lots Applicant/Owner: Blue Wolf Homes, LLC (Andriy Lukyan) Property located at 6300 Hwy. 81/Map/Parcel C0360006 District 1
- 6.4. Approval of Z24-0023 Rezone 2.00 acres from A1 to A for dog training & customer contact Applicant: Hadley Reed Santos/Owners: Clifford JT & Hadley Reed Santos Property located at 2958 HD Atha Rd./Map/Parcel C0780099D00 District 4