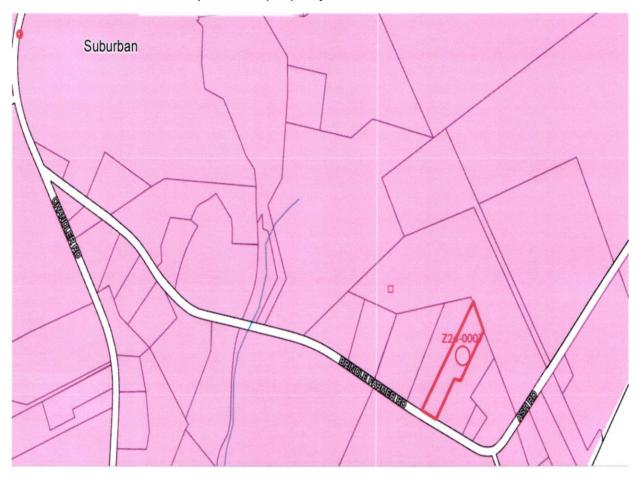

- 6.2. Approval of Z24-0007 Rezone 5.02 acres from A1 to A to grow & sell produce Applicant: Jacade Long/Owners: Jacade & Rebecca Long Property located at 2536 Brindle Farmer Rd./Map/Parcel C1950063E00 District 4
- 6.3. Approval of Z24-0022 Rezone 3.84 acres from A1 to A2 to create 2 buildable lots Applicant/Owner: Blue Wolf Homes, LLC (Andriy Lukyan) Property located at 6300 Hwy. 81/Map/Parcel C0360006 District 1
- 6.4. Approval of Z24-0023 Rezone 2.00 acres from A1 to A for dog training & customer contact Applicant: Hadley Reed Santos/Owners: Clifford JT & Hadley Reed Santos Property located at 2958 HD Atha Rd./Map/Parcel C0780099D00 District 4