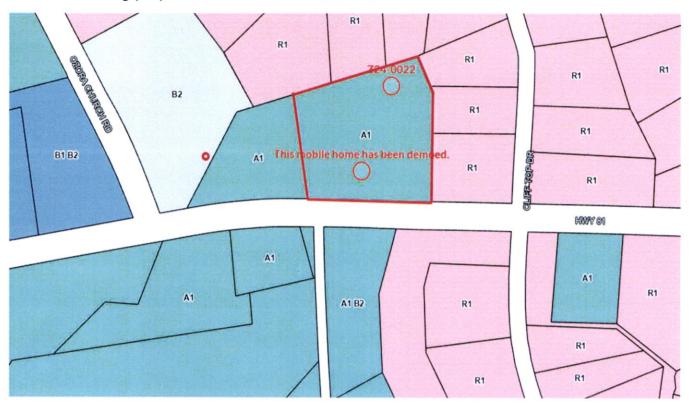

- 6.2. Approval of Z24-0007 Rezone 5.02 acres from A1 to A to grow & sell produce Applicant: Jacade Long/Owners: Jacade & Rebecca Long Property located at 2536 Brindle Farmer Rd./Map/Parcel C1950063E00 District 4
- 6.3. Approval of Z24-0022 Rezone 3.84 acres from A1 to A2 to create 2 buildable lots Applicant/Owner: Blue Wolf Homes, LLC (Andriy Lukyan) Property located at 6300 Hwy. 81/Map/Parcel C0360006 District 1
- 6.4. Approval of Z24-0023 Rezone 2.00 acres from A1 to A for dog training & customer contact Applicant: Hadley Reed Santos/Owners: Clifford JT & Hadley Reed Santos Property located at 2958 HD Atha Rd./Map/Parcel C0780099D00 District 4