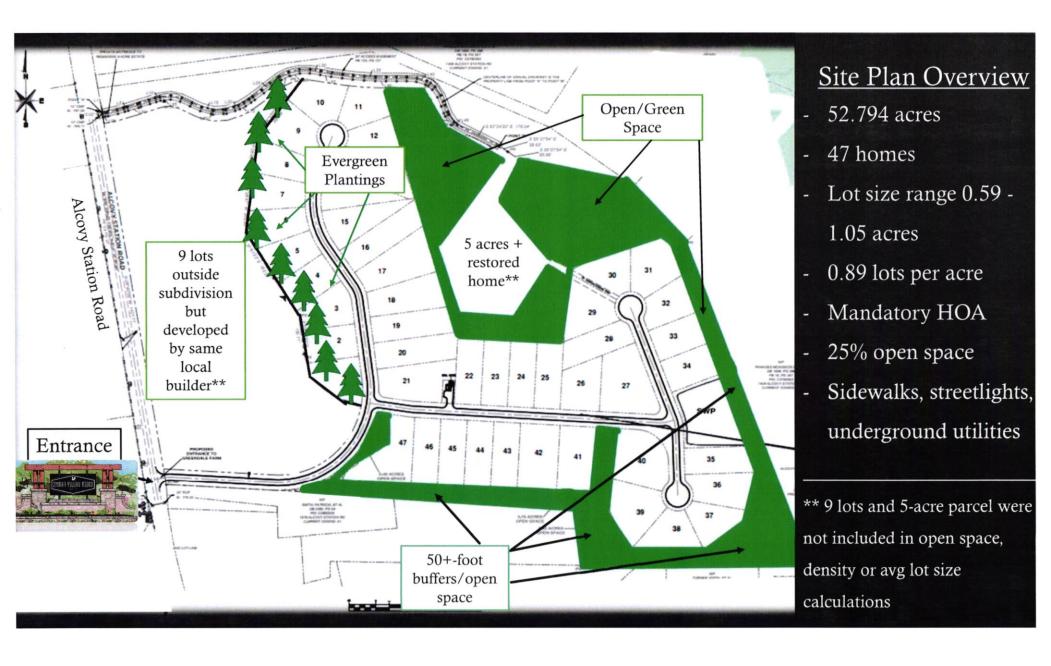

## 6. PLANNING COMMISSION RECOMMENDATIONS

6.1. Approval of Z24100002 with conditions - Rezone 52.794 acres from A1 to R1OSC for a residential subdivision - Applicant/Owner: Alcovy Development Group, LLC - Property located on Alcovy Station Rd./Map/Parcel C0790053 - District 4

Conditions: 1) Evergreen plantings along the western property line; 2) 25% of the property will be open space; 3) Neighborhood to be controlled by a mandatory Homeowner's Association with design and building covenants and restrictions; 4) Minimum Square Footage: a. Ranch 2200 b. Two Story 2400; 5) Lots shall be graded for water to flow away from the homes to the stormwater ditches; 6) Curb and gutter; 7) Minimum overall density to be 1 unit per acre with a maximum of 47 lots; 8) Minimum Yard Size: a. Front 40' b. Rear 40' c. Side 15'; 9) All homes shall comply with Walton County Specific Regulations for Single Family Dwellings in A, A-1, A-2, R-1, R-2 & R-3 Zoning Categories; 10) All dwelling facades shall be constructed of wood, siding, cement fiber siding, brick, stone, stucco, or other masonry type products, vinyl and aluminum siding is prohibited; 11) Yards shall have sod per County standards; 12) All shingles shall be architectural; 13) All homes shall obtain the approval of the ARC prior to beginning construction of the home. The Declaration shall provide design standards for not only the home, but the yard, fences, and retaining walls and a specific list of restrictions for the development.

### PC ACTION 12/12/2024:

Presentation: Andrea Gray, Attorney at Law, representing the Applicant Alcovy Development Group. They would like to rezone 52.794 acres from A1 to R1OSC for a residential subdivision. There will be 47 lots with high quality homes. This subdivision will be like the one that is located south of Jersey. This property is just outside the Cornish Creek Watershed, and the watershed regulations do not apply to this property. The Comprehensive Plan classifies this property as Suburban which is for new residential growth. There is a Site Plan showing an attractive entrance sign. The subdivision will be curb and gutter with 47 lots and 3 cul-de-sacs. There will be 25.9% open space, and the lots will range in acreage from .59 to 1.05 acres. This type of use is allowed in this suburban area, and they are not requesting any variances. The subdivision will have a mandatory HOA, streetlights and sidewalks. Fronting Alcovy Station Road there are (9) 2 acre lots that are not a part of the subdivision. There will be evergreen plantings along the western border to help screen Alcovy Station Road. There is an existing 5-acre tract that is not part of the subdivision, and it has an existing home, and this will be sold separately. The house size exceeds OSC standards of 1,800 sq. ft. homes with 2,200 sq. ft. for one story and 2,400 sq. ft. for 2 story homes. The density is less, and the open space is more. K&M Homebuilders is the homebuilder in this subdivision, and they are local homebuilders. They are also building homes along the road. The request is following the Comprehensive Plan and with R10SC. The market demand for homes and neighborhoods is consistent and will be beneficial to the county. At the last meeting the case was tabled to coordinate with the neighbors. Following the last meeting in November they were able to meet with a group of approximately 20 property owner's downstairs in the Courthouse for about an hour. Contact information was obtained and an e-mail was sent to those attendees with a copy of the project information sheet and a digital copy of the site plan. In the e-mail it was offered to schedule individual calls to discuss the project and answer questions. The Attorney provided a Signup Genius link with 10 time slots which included daytime, weekday evening and weekend options. One property owner requested a call, and had a productive video meeting on a Saturday and their concern was traffic and home values. A letter was given to the Planning Commission with 13 conditions that they would like to put on the subdivision.

Recommendation: Michelle Trammel made a motion to recommend approval with the following conditions: 1) Evergreen plantings along the western property line; 2) 25% of the property will be open space; 3) Neighborhood to be controlled by a mandatory Homeowner's Association with design and building covenants and restrictions.

- 4) Minimum Square Footage: a. Ranch 2,200 b. Two Story 2,400; 5) Lots shall be graded for water to flow away from the homes to the stormwater ditches; 6) Curb and gutter.
- 7) Minimum overall density to be 1 unit per acre with a maximum of 47 lots.
- 8) Minimum Yard Size: a. Front 40' b. Rear 40' c. Side 15'; 9) All homes shall comply with Walton County Specific Regulations for Single Family Dwellings in A, A-1, A-2, R-1, R-2 &; R-3 Zoning Categories; 10) All dwelling facades shall be constructed of wood, siding, cement fiber siding, brick, stone, stucco, or other masonry type products. Vinyl and aluminum siding is prohibited; 11) Yards shall have sod per County standards.
- 12) All shingles shall be architectural shingles; 13) All homes shall obtain the approval of the ARC prior to beginning construction of the home. The Declaration shall provide design standards for not only the home, but the yard, fences, and retaining walls and a specific list of restrictions for the development. The motion was seconded by