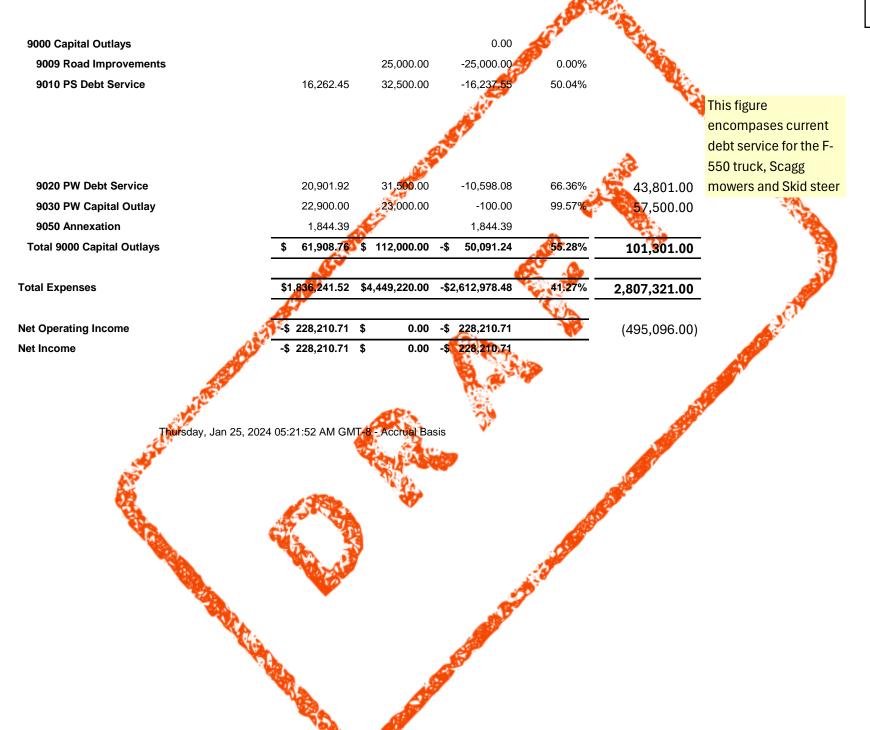

#### Commissioners,

You will find attached the first compiled budget with the estimated needs of the town illustrated by expenses and the estimated revenues provided. You will notice a substantial difference in the projected revenues and costs. It will be our job to make the hard decisions of where costs will be cut and discuss possible sources of revenue.

# You will also find:

- FY24 Capital Improvement Plan (CIP), which will need to be updated.
- A listing of what each category is to explain the spending categories.

I look forward to our discussion of the budget our priorities and generally working together to balance the budget.