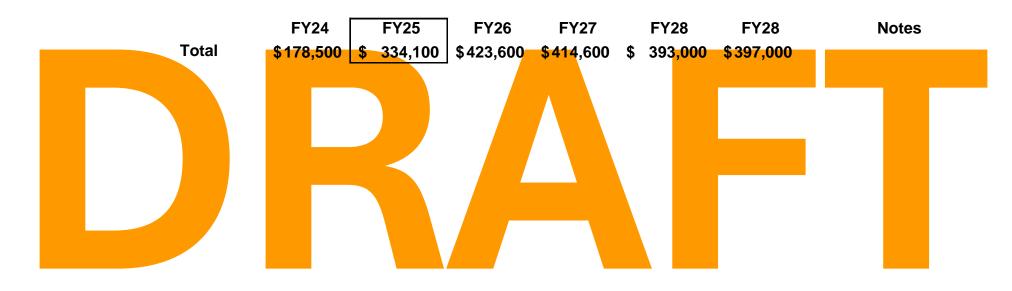

### WORK SESSION AGENDA: 7:00 PM

- 1. Call to Order
- 2. Roll Call
- 3. Pledge of Allegiance
- 4. Review of Agenda
- 5. Business
  - A. Resolution 2024-06: Assignment of the Town's contract with Conduent State & Local Solutions, Inc. for automated speed and red-light camera enforcement services to Modaxo inc. and authorizing the Mayor to consent to the assignment (Board Vote)
  - B. FY 2025 Projected Revenue (Board Discussion)
  - C. FY 2025 Projected Expenses & Requested Funding (Board Discussion)
  - D. FY 2025 Capital Improvement Plan (Board Discussion)
  - E. FY 2024 Budget Amendment (Board Discussion)
  - F. Church Street RFP (Board Discussion)
- 6. Administrative Updates
- 7. Public Comment (3 Minutes)
- 8. Preliminary Approval of Next Meeting Agenda
- 9. Adjournment