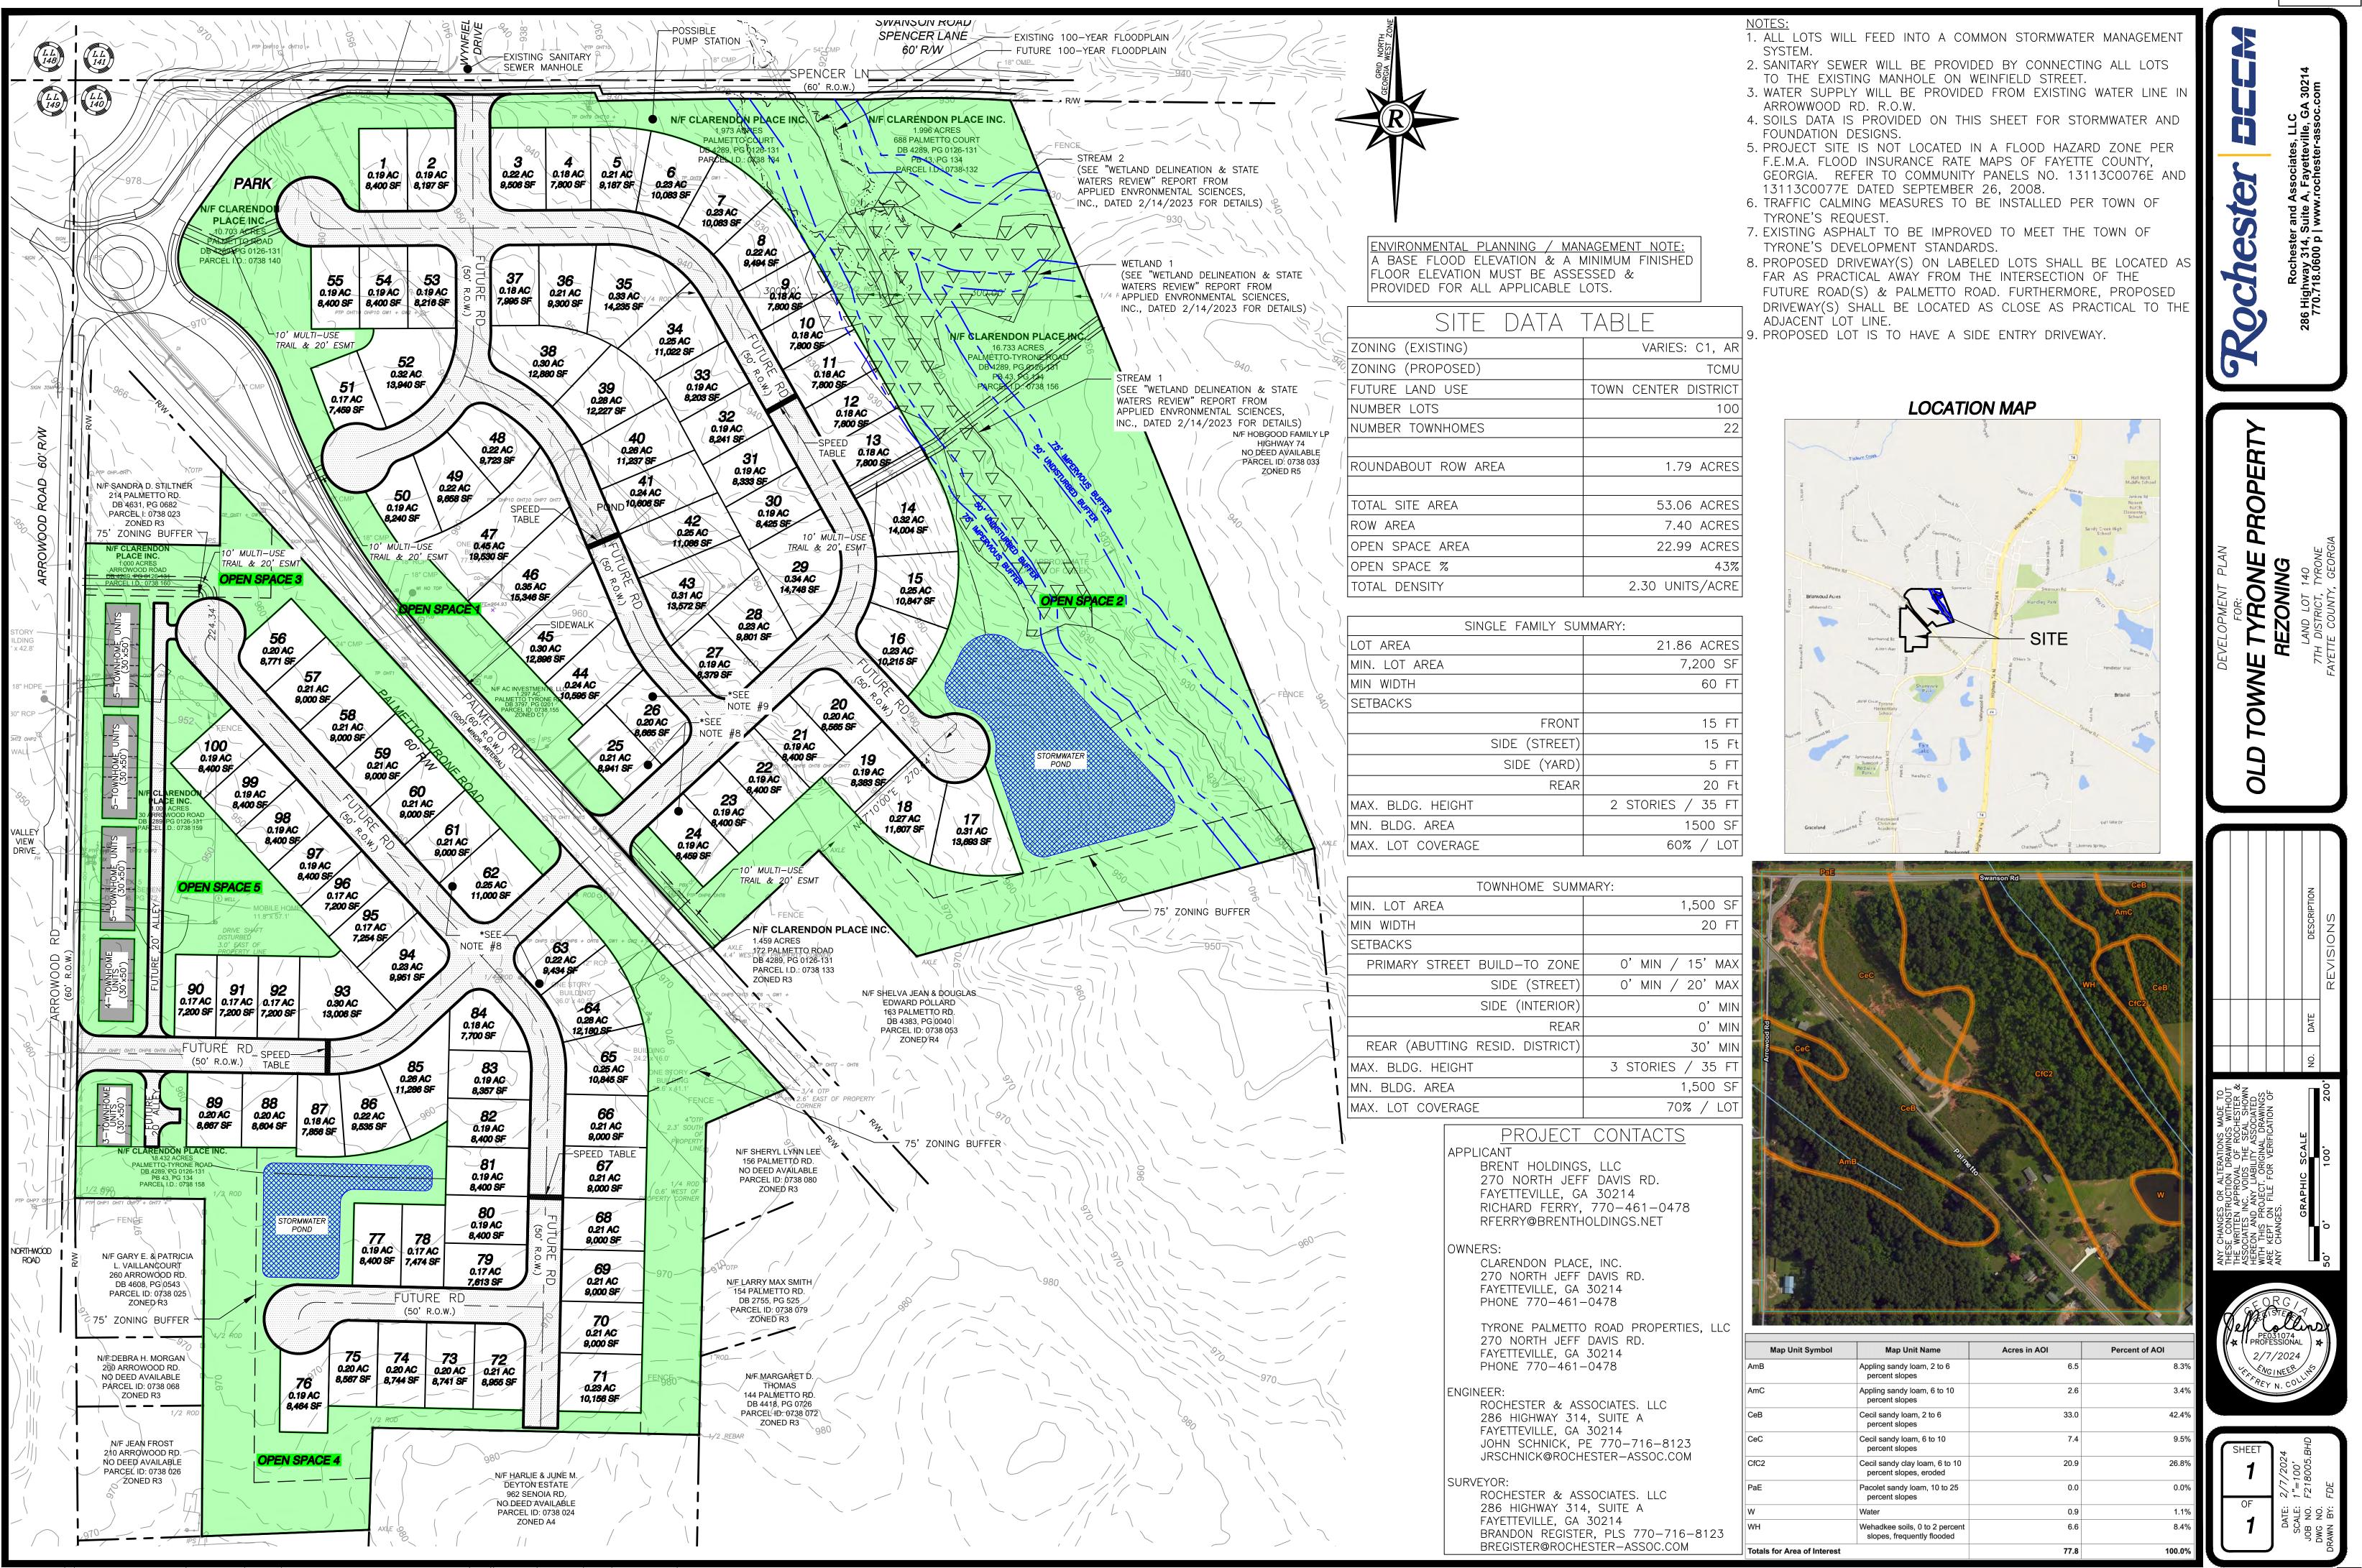

## **VIII. PUBLIC HEARINGS**

**<u>4.</u>** Consideration of a rezoning petition from applicant Clarendon Place, LLC to rezone a 32.949-acre tract with parcel number 0738-156 from C-1 (Community Commercial) to TCMU (Town Center Mixed-Use). **Phillip Trocquet, Community Development** 

5. Consideration of a rezoning petition from applicant Clarendon Place, LLC to rezone a 21.887-acre tract with parcel number 0738-158 from AR (Agricultural Residential) to TCMU (Town Center Mixed-Use). **Phillip Trocquet, Community Development** 