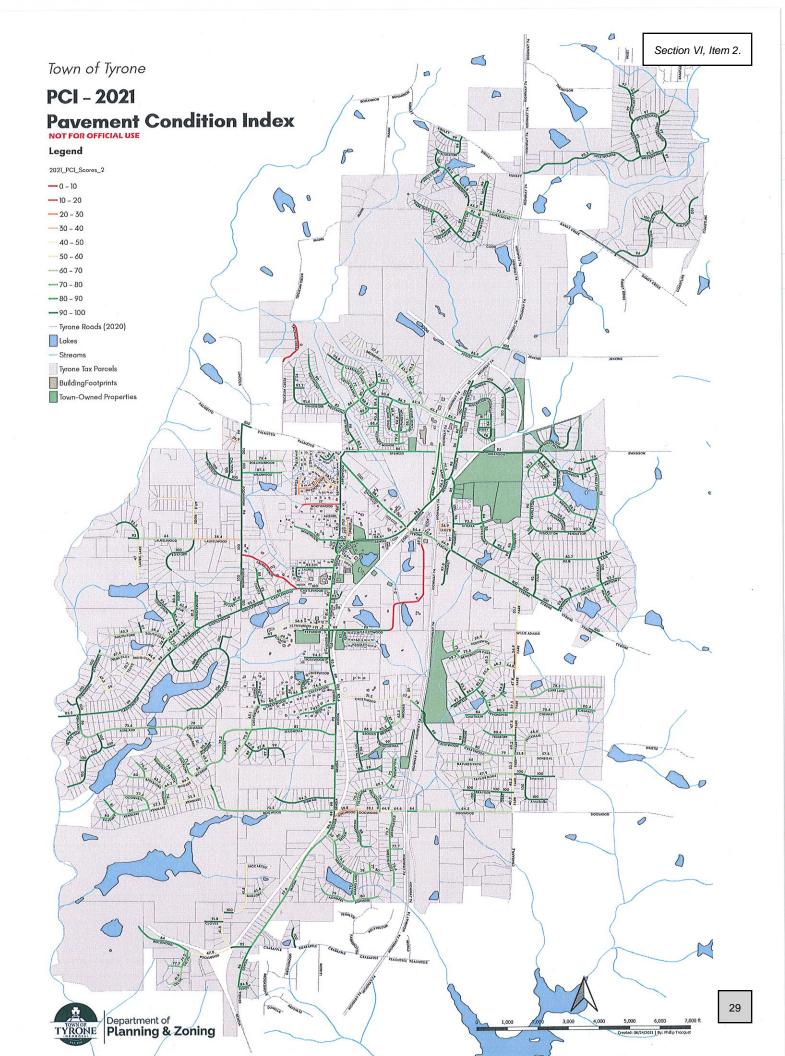

Page 1 of 1

Section VI, Item 2.

## ADVERTISEMENT FOR BIDS

Owner: Town of Tyrone

Project Name: 2024 Pavement Inspection Services

Project Number: PW-2024-27

Project Location: Town of Tyrone maintained roads (excluding unimproved roads).

**Description of Project/Services:** <u>The project consists of performing a pavement condition survey for the</u> 70 miles of paved roads in The Town of Tyrone. The developed ratings shall comply with the latest ATSM -D6433-18 standards using the Pavement Condition Index (PCI) and each road being broken down into segments by cross streets.

#### **PW-2024-27 Pavement Inspection Services**

The Town of Tyrone maintains approximately 70.0 miles of asphalt paved roads. The streets were last assessed in spring of 2021. The purpose of this Invitation to Bid is to select a qualified firm to perform an inventory of roadway pavement conditions.

#### ROADWAY PAVEMENT INSPECTION

- Perform a pavement condition survey for the Town maintained paved roads in The Town of Tyrone. The developed ratings shall comply with the latest ATSM -D6433-18 standards using the Pavement Condition Index (PCI) and each road being broken down into segments by cross streets.
- 2. All data collection and inspections shall be performed by qualified and trained personnel.
- 3. Produce summary tables by both alphabetical and priority listing for the road system.
- 4. The Town will supply an ESRI GIS shapefile of the Town's road network.
- 5. The 70 miles of roadway to be inspected are streets maintained by the Town of Tyrone. Unpaved roads and private roads are not part of this contract.
- 6. The Town of Tyrone may require 3 similar projects completed in the state of Georgia in the past 3 years to be used as references.
- 7. Deliverables include the following from the Contractor to the Town:
  - a. A digital copy of the finalized database in Microsoft Excel.
  - b. A technical report with tables and figures to summarize the condition of Town roads and recommended maintenance needs. This report shall contain all collected pavement data, pavement condition and recommended maintenance activities.
  - c. ESRI compatible GIS file containing roadway PCI value to be integrated into the County's GIS system to generate maps.