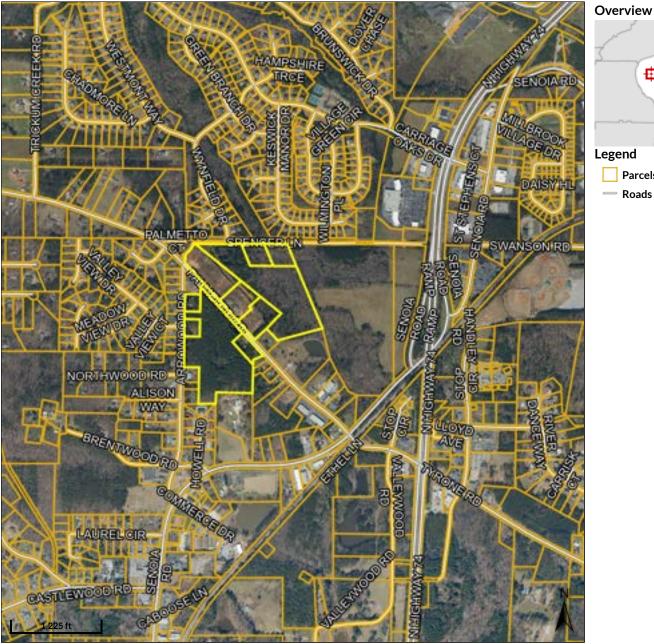

## **VIII. PUBLIC HEARINGS**

**<u>4.</u>** Consideration of a rezoning petition from applicant Clarendon Place, LLC to rezone a 32.949-acre tract with parcel number 0738-156 from C-1 (Community Commercial) to TCMU (Town Center Mixed-Use). **Phillip Trocquet, Community Development** 

5. Consideration of a rezoning petition from applicant Clarendon Place, LLC to rezone a 21.887-acre tract with parcel number 0738-158 from AR (Agricultural Residential) to TCMU (Town Center Mixed-Use). **Phillip Trocquet, Community Development** 