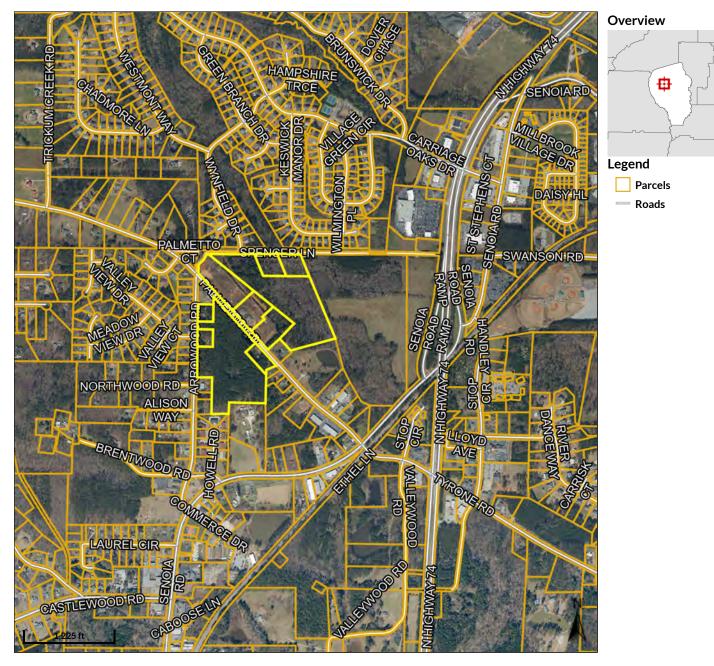

## **VIII. PUBLIC HEARINGS**

**<u>4.</u>** Consideration of a rezoning petition from applicant Clarendon Place, LLC to rezone a 32.949-acre tract with parcel number 0738-156 from C-1 (Community Commercial) to TCMU (Town Center Mixed-Use). **Phillip Trocquet, Community Development** 

5. Consideration of a rezoning petition from applicant Clarendon Place, LLC to rezone a 21.887-acre tract with parcel number 0738-158 from AR (Agricultural Residential) to TCMU (Town Center Mixed-Use). **Phillip Trocquet, Community Development** 