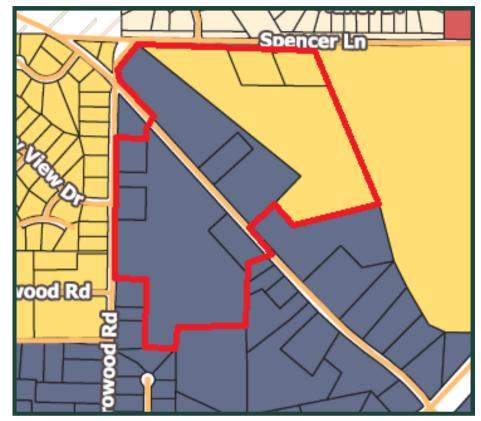

## **VIII. PUBLIC HEARINGS**

**<u>4.</u>** Consideration of a rezoning petition from applicant Clarendon Place, LLC to rezone a 32.949-acre tract with parcel number 0738-156 from C-1 (Community Commercial) to TCMU (Town Center Mixed-Use). **Phillip Trocquet, Community Development** 