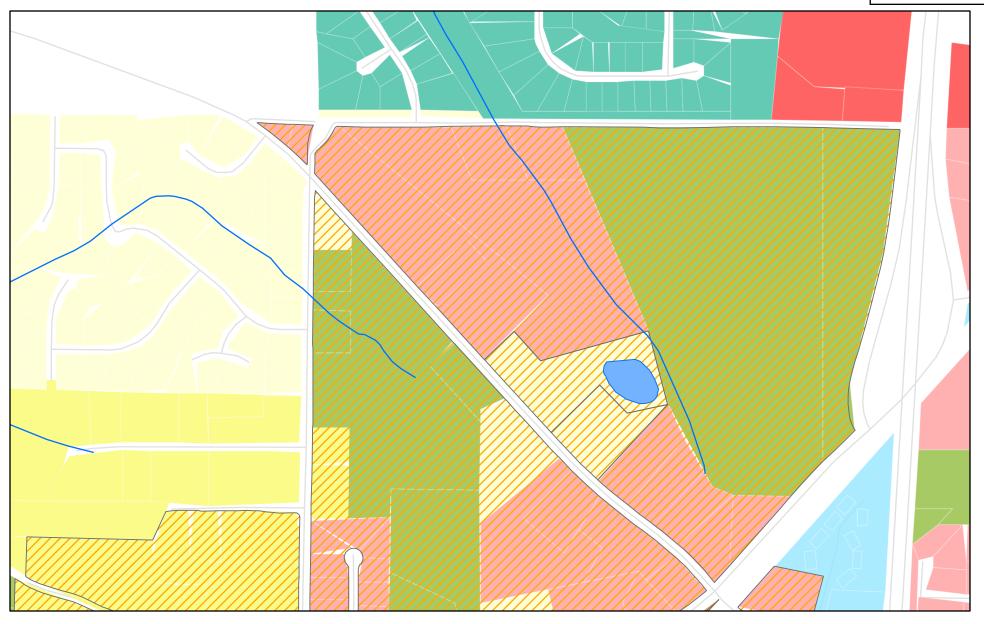

## **VIII. PUBLIC HEARINGS**

**<u>4.</u>** Consideration of a rezoning petition from applicant Clarendon Place, LLC to rezone a 32.949-acre tract with parcel number 0738-156 from C-1 (Community Commercial) to TCMU (Town Center Mixed-Use). **Phillip Trocquet, Community Development** 

5. Consideration of a rezoning petition from applicant Clarendon Place, LLC to rezone a 21.887-acre tract with parcel number 0738-158 from AR (Agricultural Residential) to TCMU (Town Center Mixed-Use). **Phillip Trocquet, Community Development** 