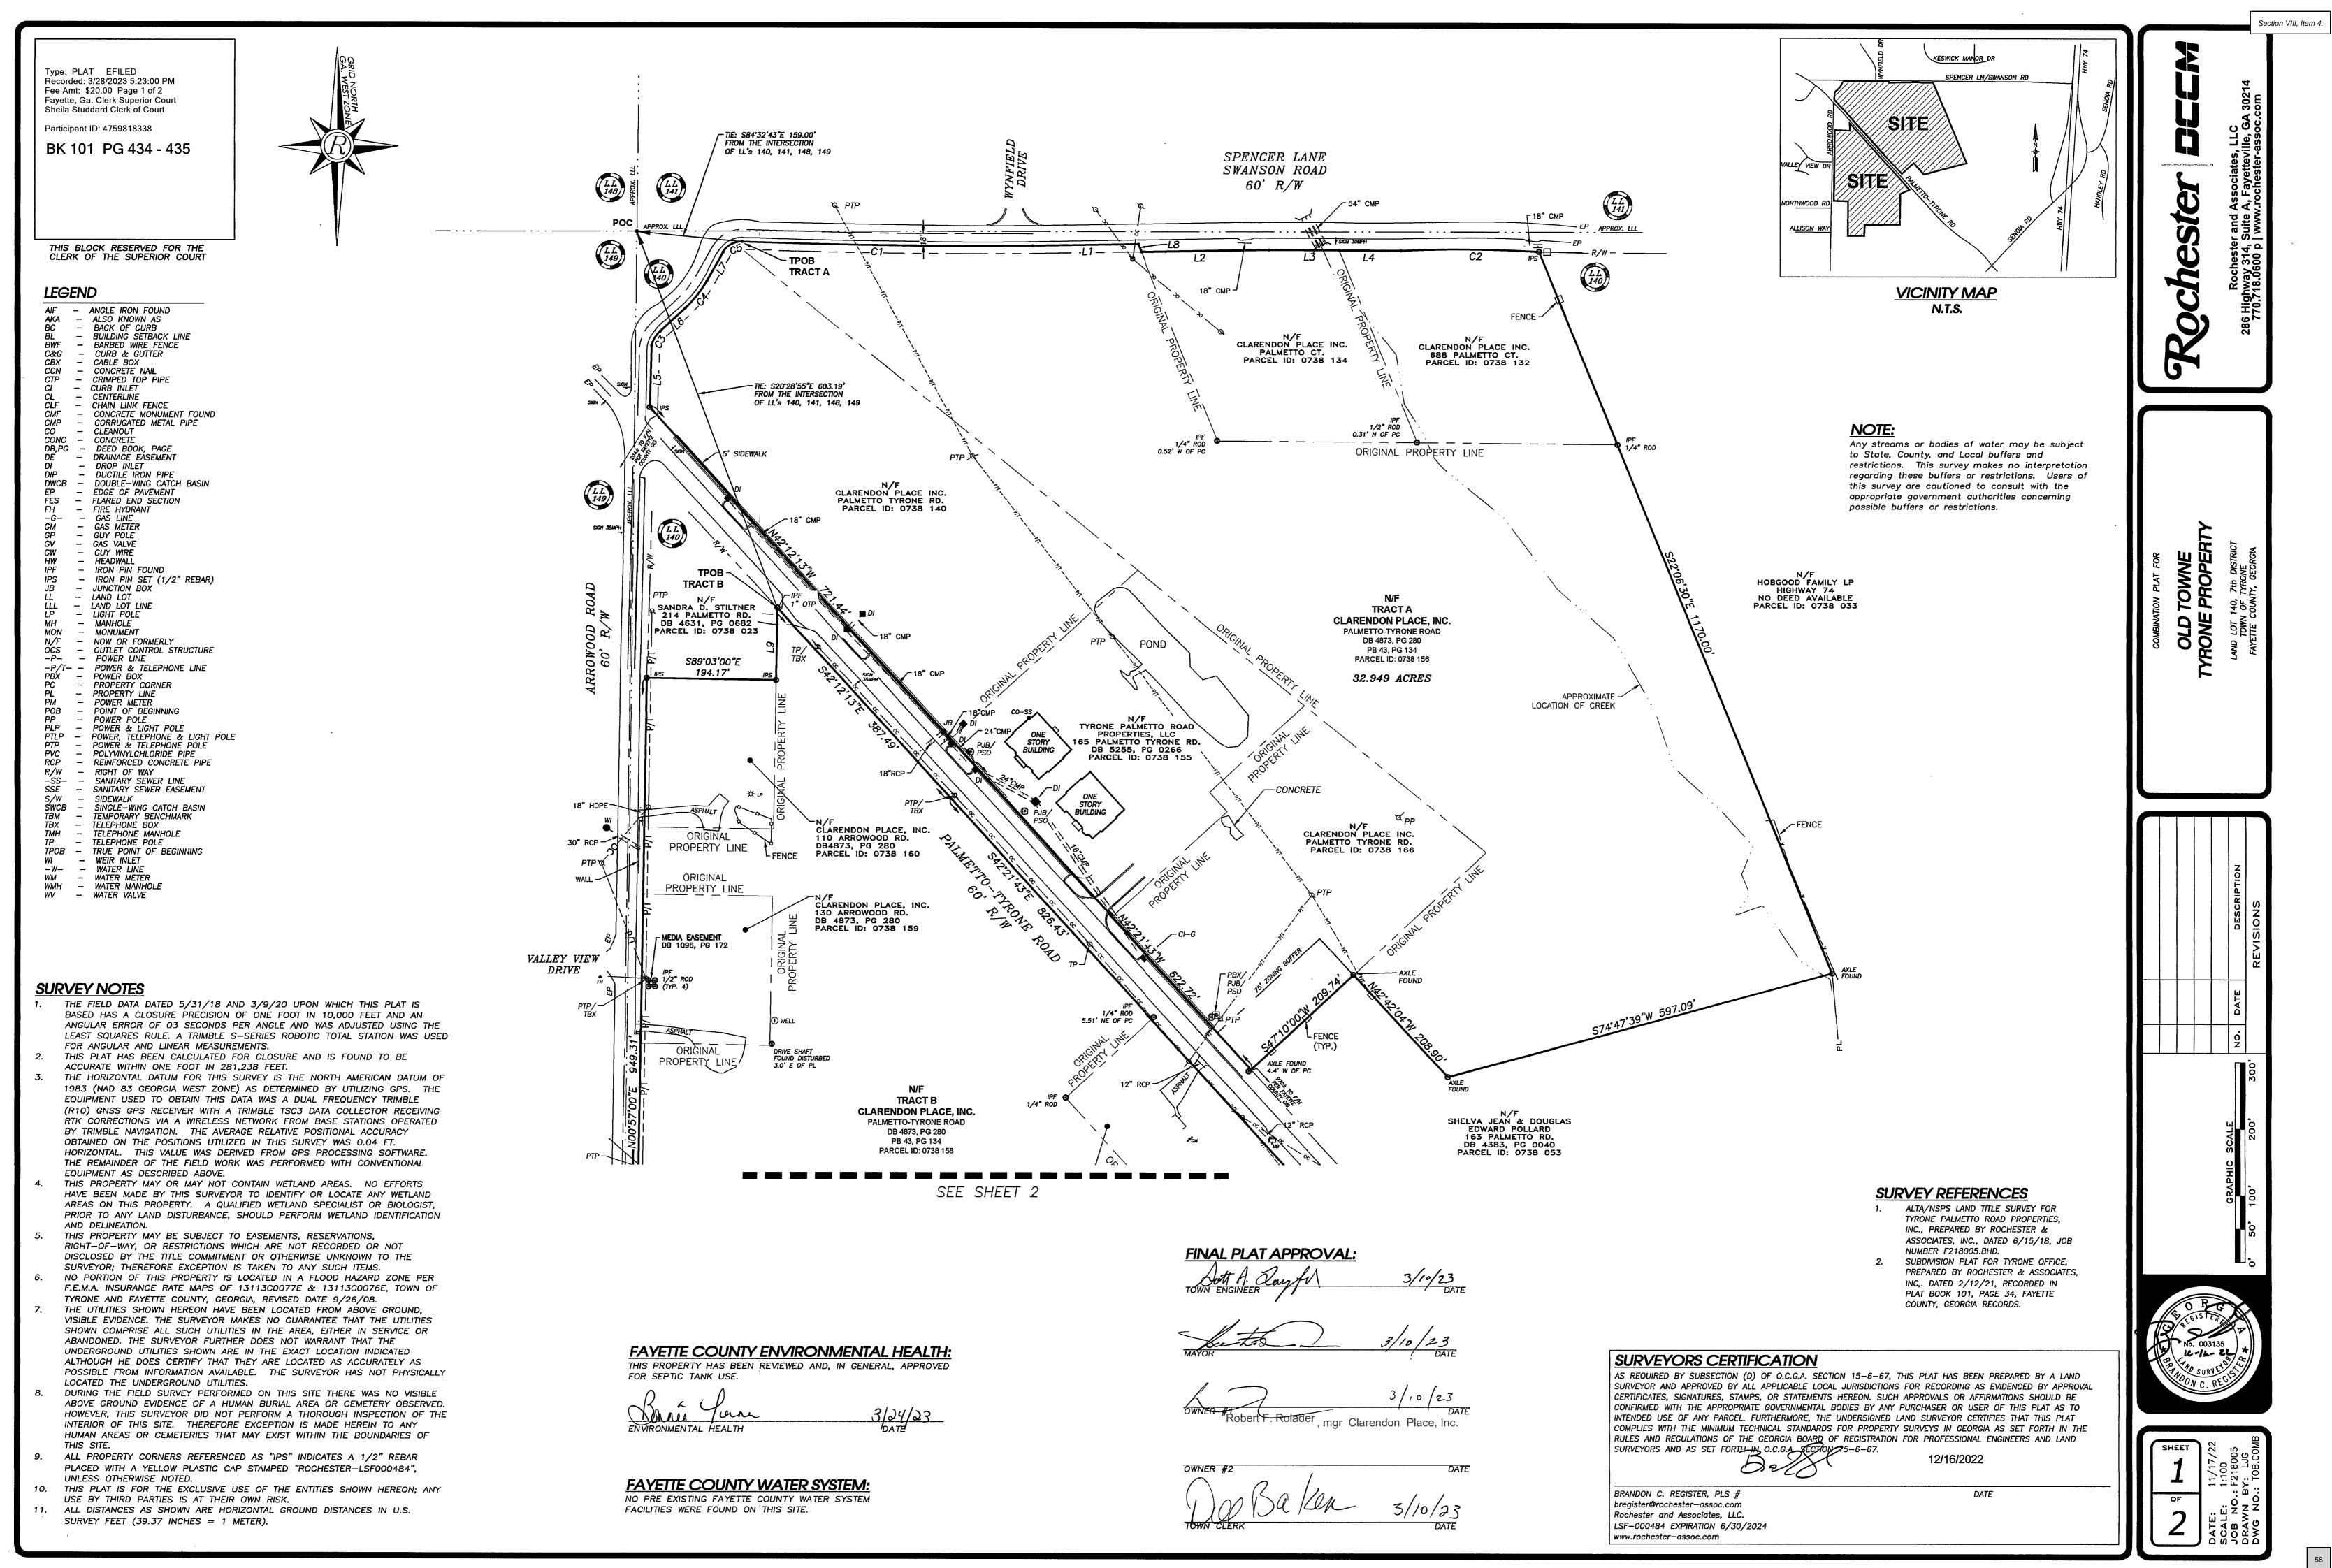

## **VIII. PUBLIC HEARINGS**

**<u>4.</u>** Consideration of a rezoning petition from applicant Clarendon Place, LLC to rezone a 32.949-acre tract with parcel number 0738-156 from C-1 (Community Commercial) to TCMU (Town Center Mixed-Use). **Phillip Trocquet, Community Development** 

5. Consideration of a rezoning petition from applicant Clarendon Place, LLC to rezone a 21.887-acre tract with parcel number 0738-158 from AR (Agricultural Residential) to TCMU (Town Center Mixed-Use). **Phillip Trocquet, Community Development** 