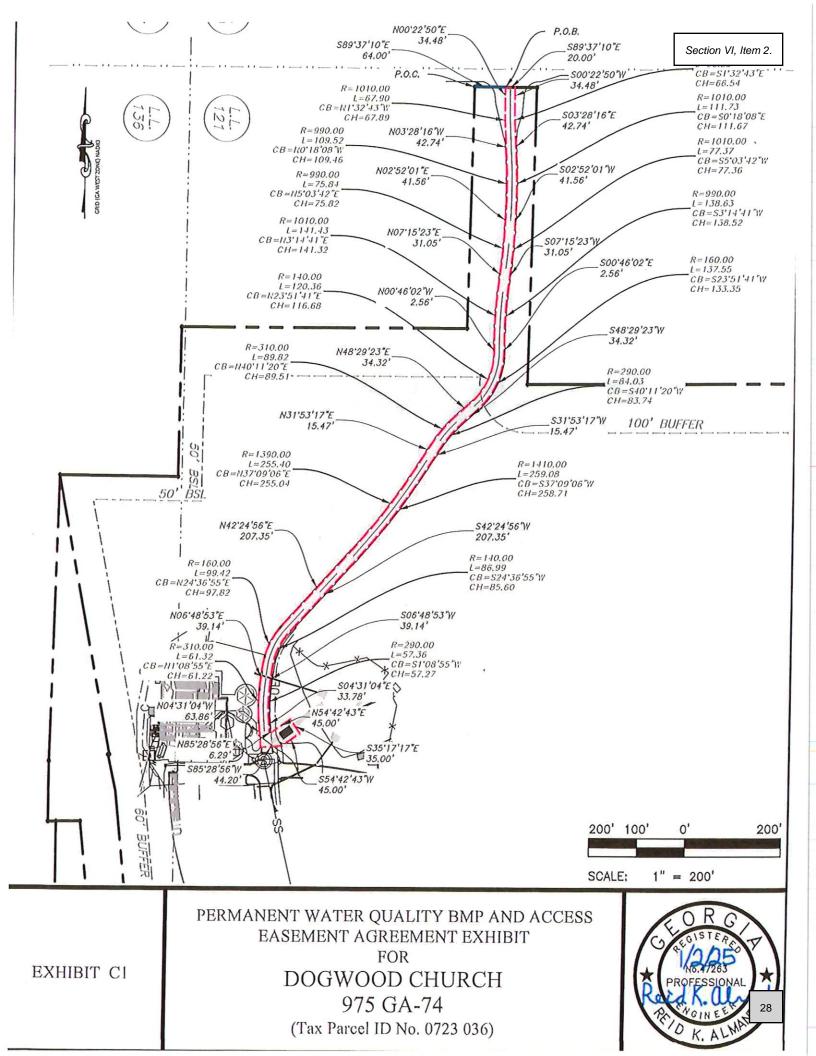

# PERMANENT WATER QUALITY BMP AND ACCESS EASEMENT AGREEMENT TOWN of Tyrone, Georgia

| THIS BASEMENT granted this 6th day of February                                   | , 20,25               |
|----------------------------------------------------------------------------------|-----------------------|
| between the Property Owner Dogwood Church, Inc.                                  | as party of the       |
| first part, hereinafter referred to as Granter, and the TOWN OF TYRONE, a        | political subdivision |
| of the State of Georgia, as party of the second part, hereinafter referred to as | Grantco,              |
|                                                                                  |                       |

## WITHESSETH

That Grantor, for and in consideration of the sum of ONR DOLLAR (\$1.00) in hand puld at and before the scaling and delivery of this ensement and in consideration of the agreements and covenants contained in this document and the Stormwater Management Inspection and Maintenance Agreement between Grantor and Grantee, hereby grants unto the Grantee an easement in and to that portion of the property shown on Exhibit "A" to the Stormwater Management Inspection and Maintenance Agreement, as shown and identified on the plat attached hereto as Exhibit "1".

The purpose of this easement is to allow Grantee, or its agents, access for maintenance activities to the Water Quality Best Management Practice (BMP) facility, and to prevent development of the property within the easement following issuance of the Certificate of Occupancy or in the case of a residential subdivision, the approval of the Final Plat, without written permission from the Town of Tyrone, Georgia. This easement is required by the provisions of the Stormwater Management Inspection and Maintenance Agreement executed by and between the Granter and Grantee.

Section VI, Item 2.

Exhibit C2 Legal Description to be provided prior to C/O once location of BMP is finalized and Plat Exhibit C1 is approved.