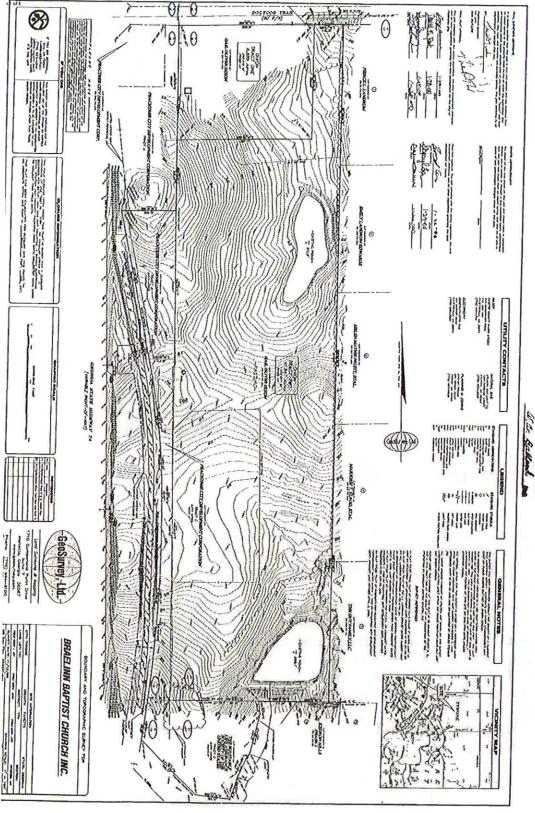

(BANK SEAL)

Exhibit "A" APN 0729-036

All that tract or parcel of land lying and being in Land Lot 121 of the 7th District of Fayette County, Georgia, being more particularly described as follows:

Beginning at an Iron pin located on the existing southerly right of-way of Dogwood Trail (an 80 foot right-of-way), which iron pin is located 602.51 feet east of the intersection of said right-of-way with the west land lot line of Land Lot 121, as measured along said rightof-way; running thence south 89 degrees 57 minutes 10 seconds east along said right-ofway 130.02 feet to an Iron pin; running thence south 01 degree 05 minutes 41 seconds west along the boundary lines of property now or formerly owned by Pierce L. Landrum and Emily Landrum Edwards a distance of 1,174.17 feet to an iron pin; running thence south 00 degrees 52 minutes 59 seconds west along the boundary of property now or formerly owned by Helen Mathls Pruitt, et al., a distance of 574.63 feet to an iron pin; running thence south 00 degrees 57 minutes 49 seconds west along the boundaries of properties now or formerly owned by Marjorie T. Elrod, et al. and The Guy Family, LLC, a distance of 1,213.05 feet to an Iron pin located on the south land lot line of Land Lot 121; running thence north 88 degrees 56 minutes 34 seconds west along said land lot line 143.26 feet to an iron pln; running thence north 88 degrees 51 minutes 04 seconds west along said land lot line 171.58 feet to an Iron pin; running thence north 88 degrees 51 minutes 04 seconds west to a point 391,01 feet to the southwest corner of Land Lot 121; running thence north 00 degrees 29 minutes 01 second east along the west land lot line of Land Lot 121 1,489.43 feet to an iron pin; running thence north 00 degrees 29 minutes 01 second east along said land lot line 649.54 feet to an iron pin; running thence north 00 degrees 29 minutes 01 second east along said land lot line 309.20 feet to an Iron pin; running thence south 89 degrees 57 minutes 10 seconds east 597.17 feet to an Iron pin; running thence north 01 degree 05 minutes 41 seconds east 500.08 feet to the point of beginning; said tract containing 41.847 acres and being designated as "Dixon Tract Two" on that certain Plat of Survey prepared for Braelinn Baptist Church, dated November 12, 1999, revised December 30, 1999, further revised January 13, 2000, by GeoSurvey, Ltd., specifically Trenton D. Turk, Registered Land Surveyor, Certificate No. 2411, Job No. 990491, which Plat is recorded in Plat Book 33 \_\_\_, Page 18\_\_, records of the Clerk of the Superior Court of Fayette County, Georgia, and which plat is incorporated herein by reference.

## Exhibit "A"

ALL THAT TRACT or parcel of load lying and being in Land Lots 122, 135 and 136 of the 7th Land District of Fayette County, Georgia and being more particularly described as follows:

BEGIN at an axic found at the corner common to Land Lots 121, 122, 135 and 136, and run thence along the boundary line common to Land Lois 121 and 122 south 88 degrees 51 minutes 4 seconds east a distance of 391.01 feet to a 5/8" rebar set; run thence south 6 degrees 53 minutes 58 seconds east a distance of 55.47 feet to a 5/8" rehar set; run thonce south 14 degrees 38 minutes 46 exponds west a distance of 172,13 feet to a 5/8" rehar set; run thence south 33 degrees 10 minutes 44 seconds west a distance of 37.81 feet to a 5/8" rebai sol; run thence south 24 degrees 12 minutes 30 seconds west a distance of 83.04 feet to 5/8" rebar set; run thence south 18 degrees 27 minutes 34 seconds west a distance of 104.51 feet to a 5/8" robar set; nin thence north 82 degrees 13 minutes 34 seconds west a distance of 154.11 feet to a 5/8" robot set; run thence north 44 degrees 35 minutes 13 seconds west a distance of : 340.77 feet to a 5/8" rebar set on the easterly right-of-way line of Peachtree Parkway (80' t/w); run thence along said right-of-way line north 9 degrees 5 minutes 33 seconds out a distance of 96.52 feet to a point; run thence along said right of way line along the arc of a curve to the left a distance of 79.89 feet in a 1/2" rebar found at the intersection of said rightof way line with the common boundary line of Land Lots 135 and 136, said are being subtended by a chord hearing north 8 degrees 7 minutes 5 seconds cast a distance of 79.89 feel and having a radius of 5,769,58 feet; run thence along said right-of-way line along the are of a curve to the test a distance of 875.13 feet to a point, said are being subtended by a churd bearing north 3 degrees 55 minutes 10 seconds east a distance of 874.29 feet and having a radius of 5,769.58 feet; run thence along said right-of-way line north 0 degrees 25 minutes 46 seconds west a distance of 43.8 feet to a point; run thence along said right-of-way line along the arc of a curve to the left a distance of 576.53 feet to a point, said are being subtended by a clinic bearing north 6 degrees 6 minutes 24, seconds west a distance of 575.58 feet and having a radius of 2,904.79 feet; run thence along said right-of-way line along the are of a curve to the left a distance of 77.04 feet to a point, said point being subtended by a cliord bearing north 12 degrees 33 minutes 8 seconds west a distance of 77.04 feet and having a radius of 2,904.79 feet; run thence along said right of way line north 79 degrees 9 minutes 33 seconds east a distance of 2.99 feet to a point; not thence along said right-of-way line north 11 degrees 6 minutes 58 seconds west a distance of \$85.87 feet to a concrete monument; run thence south 89 degrees 30 number 59 seconds east a distance of 245.75 feet to a point; run thence south 0 degrees 20 minutes 1, second west a distance of 649,54 feet to a point; run thonce south D degrees 29 minutes 1 second west a distance of 1,489,43 feet to un axle found at the Point of Deginning us established above; being shown and described as Truct H, containing 2.674 netes or 110,465 square foot, Tract C, containing 2,219 acres of 26,637 square feet, and Tract D, containing 3.803 acres or 165,648 square feet on that certain plat of survey prepared for Braslinn Supilst Church by Trenton D. Turk, Georgia Registered,

Land Surveyor No. 2411, dated November 12, 1999, last revised January 13, 2000.