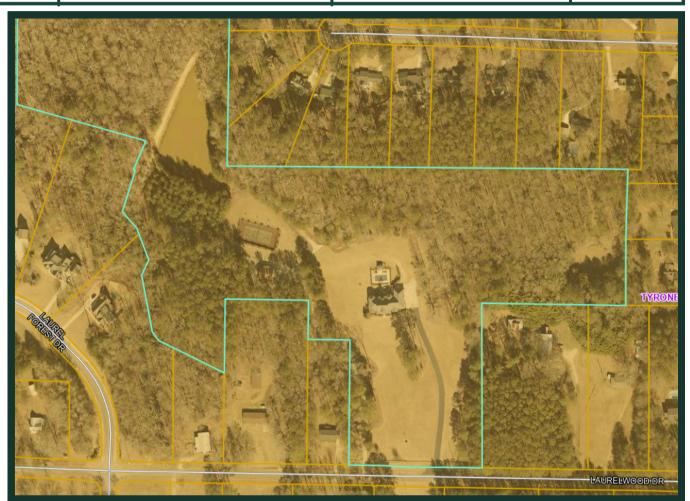

STORY**

Applicant and owner, Mr. Craig Stafford has submitted a plat application to subdivide is 39.21 acre tract into a 25.6-acre tract and a 13.57-acre tract.

## STAFF RECOMMENDATION

Staff recommends conditional approval of the proposed plat with the condition that access via the gravel driveway to Parcel 1 be shifted entirely within the boundary of Parcel 1 and that all outstanding TRC comments be resolved prior to recording.

## **COMPREHENSIVE PLAN & FUTURE DEVELOPMENT MAP COMPATABILITY**

This petition is consistent with the Town's comprehensive plan and future development map. The Future Land Use designation for this property is **Estate Residential** which encourages low density residential development not to exceed 1-unit/acre. The proposed split is in keeping with this plan.



# **ZONING ORDINANCE COMPATABILITY**

The proposed plat is in conformity with our ordinance regulations for AR lots. The minimum acreage requirement of 3 acres is met and access can be provided entirely within the bounds of parcel 1 once the driveway is moved. AR zoning permits accessory uses such as the existing barn and all setbacks to existing structures meet AR standards.