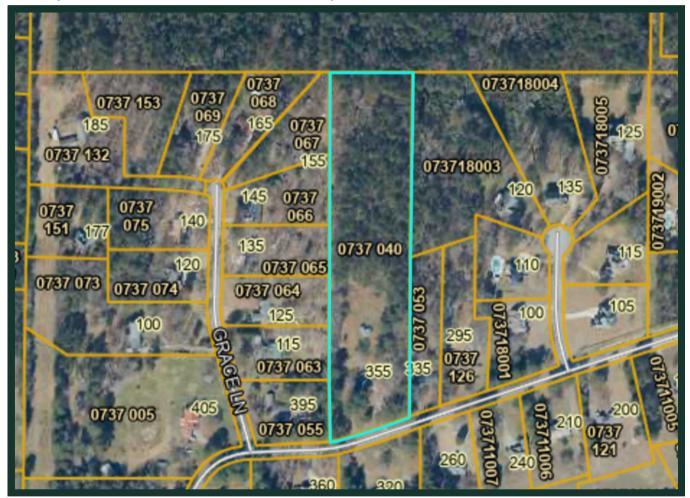

| ADDRESS            | OWNER       | PARCEL NO. | EX. ZONING | PROPOSED ZONING | FUTURE LAND USE    | SURROUNDING ZONING                                     | SITE IMPROVEMENTS                    | ACREAGE |
|--------------------|-------------|------------|------------|-----------------|--------------------|--------------------------------------------------------|--------------------------------------|---------|
| 355 Crestwood Road | Cole Gilley | 0737-040   | R-18       | N/A             | Estate Residential | North: E-I South: R-12<br>East: R-18 & R-12 West: R-12 | Existing Home & Accessory Structures | 5       |

## **SUMMARY & HISTORY**

Applicant and owner, Mr. Gilley was granted a rezoning of his property at 355 Crestwood Road from AR-R-18 in September of 2024. Mr. Gilley's stated intent was to further subdivide the 5-acre lot. Mr. Gilley's surveyor has prepared this revised plat for staff review and planning commission consideration.

## COMPREHENSIVE PLAN & FUTURE DEVELOPMENT MAP COMPATABILITY

This petition is consistent with the Town's comprehensive plan and future development map. The Future Land Use designation for this property is **Estate Residential** which encourages low density residential development not to exceed 1-unit/acre. This property is currently 5 acres with a proposed 3-lot division with each lot over 1 acre in size.

## **ZONING ORDINANCE COMPATABILITY**

The proposed plat is in conformity with our ordinance regulations for R-18 lots. No more than 2 lots shall share a driveway or easement which is reflected by lot 1 keeping its existing access and a secondary access easement proposed for lots 2 and 3. Said easement does meet minimum width requirements. At the time of staff's review, the "front setback" for lot 1 is shown as greater than 80'. Subsequent front setbacks for lots 2 and 3 are shown incorrectly as well. All of the reflected setbacks will be required to be shown accurately.