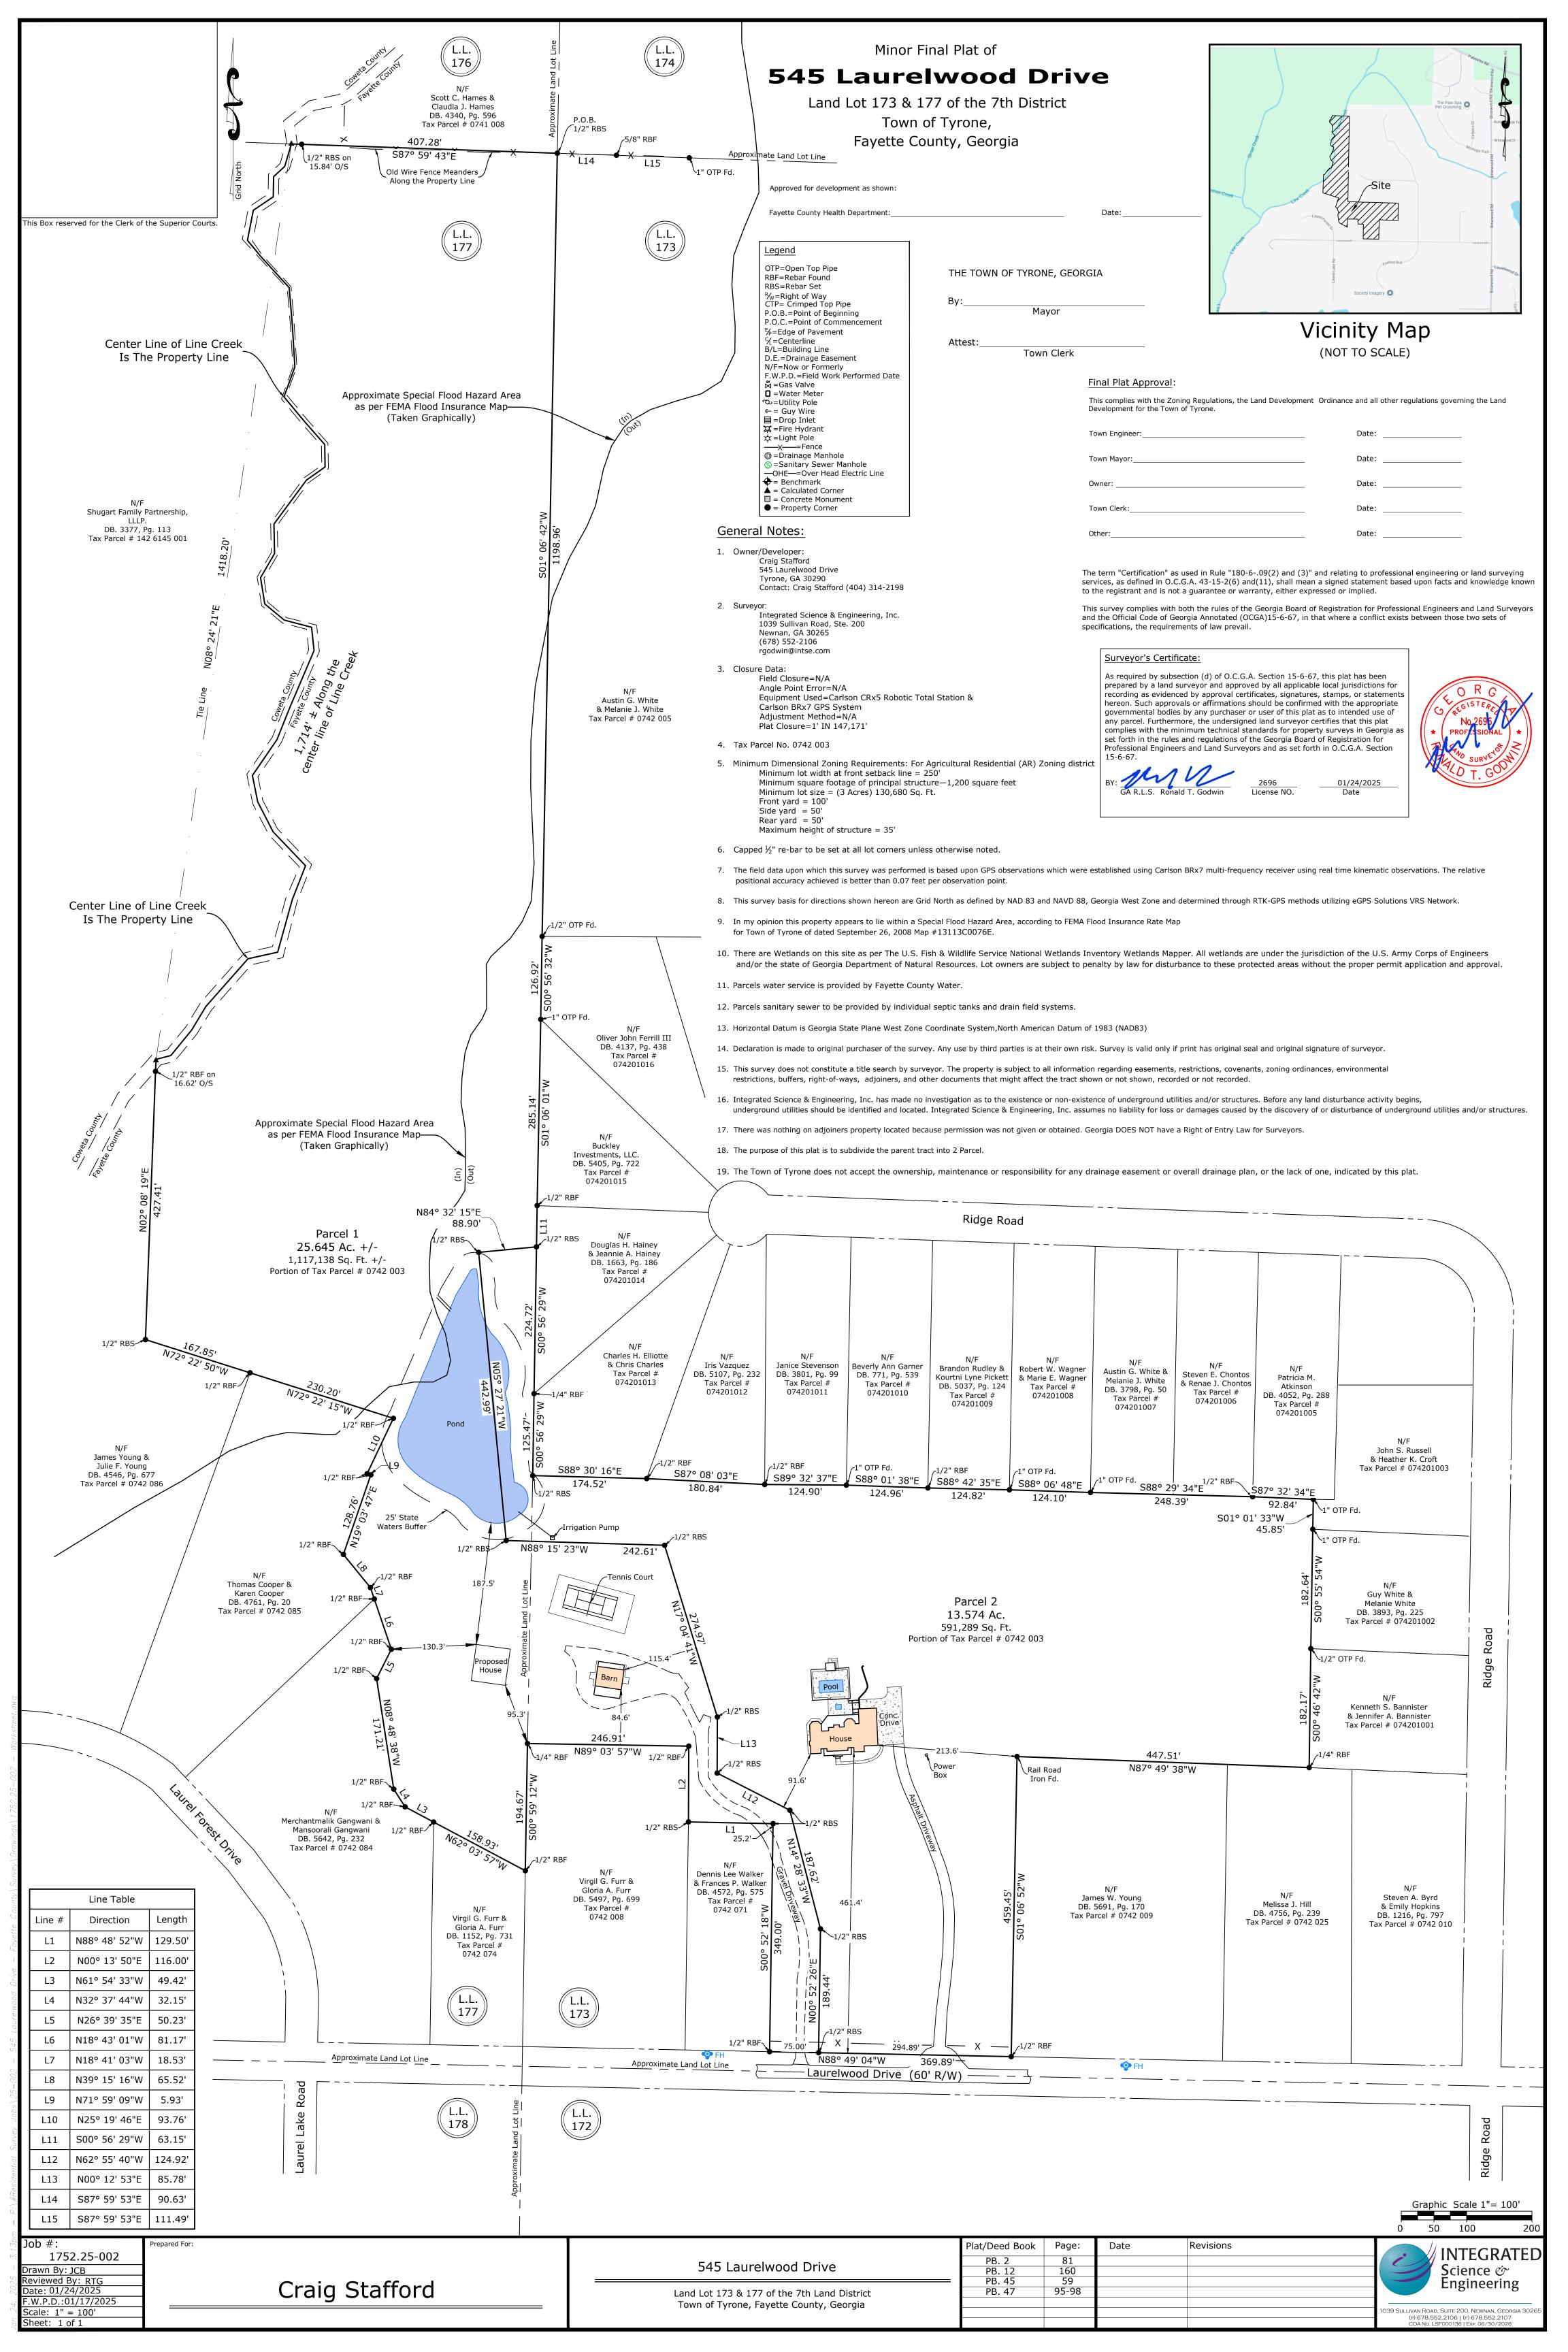

standing TRC comments be resolved prior to recording.

## **COMPREHENSIVE PLAN & FUTURE DEVELOPMENT MAP COMPATABILITY**

This petition is consistent with the Town's comprehensive plan and future development map. The Future Land Use designation for this property is **Estate Residential** which encourages low density residential development not to exceed 1-unit/acre. The proposed split is in keeping with this plan.



# **ZONING ORDINANCE COMPATABILITY**

The proposed plat is in conformity with our ordinance regulations for AR lots. The minimum acreage requirement of 3 acres is met and access can be provided entirely within the bounds of parcel 1 once the driveway is moved. AR zoning permits accessory uses such as the existing barn and all setbacks to existing structures meet AR standards.