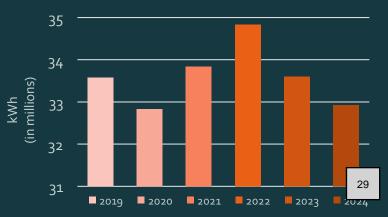

## • Year-to-Date

|   | 2019          | 2020         | 2021       | 2022          | 2023       | 202    | 4    |
|---|---------------|--------------|------------|---------------|------------|--------|------|
|   | 33,575,356    | 32,828,190   | 33,836,466 | 34,832,066    | 33,606,460 | 32,929 | ,031 |
| % | 6 Change fron | n 2019-2024: | -1.92% % ( | Change from 2 | 023-2024:  | -2.02% |      |