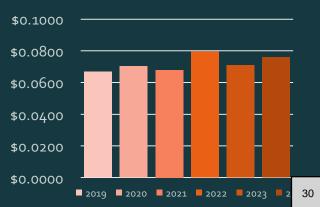

### Cost of Electricity Purchased May

• Cost of Electricity per kWh:

|   |     | 2019     |      | 2020    |       | 2021                 |      | 2022       |        | 2023    |      | 2024   |
|---|-----|----------|------|---------|-------|----------------------|------|------------|--------|---------|------|--------|
|   | \$  | 0.0668   | \$   | 0.0702  | \$    | 0.0679               | \$   | 0.0795     | \$     | 0.0708  | \$   | 0.0759 |
| % | Cha | nge from | 2019 | )-2024: | 13.66 | 5 <mark>%</mark> % ( | Chan | ige from 2 | 2023-: | 2024: 7 | .11% |        |