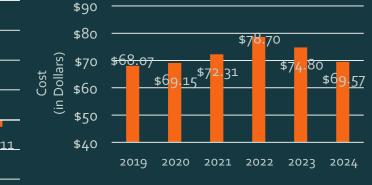

## Average Bill Annually

| 2019    | 2020    | 2021    | 2022    | 2023    | 2024    |
|---------|---------|---------|---------|---------|---------|
| \$68.07 | \$69.15 | \$72.31 | \$78.70 | \$74.80 | \$69.57 |