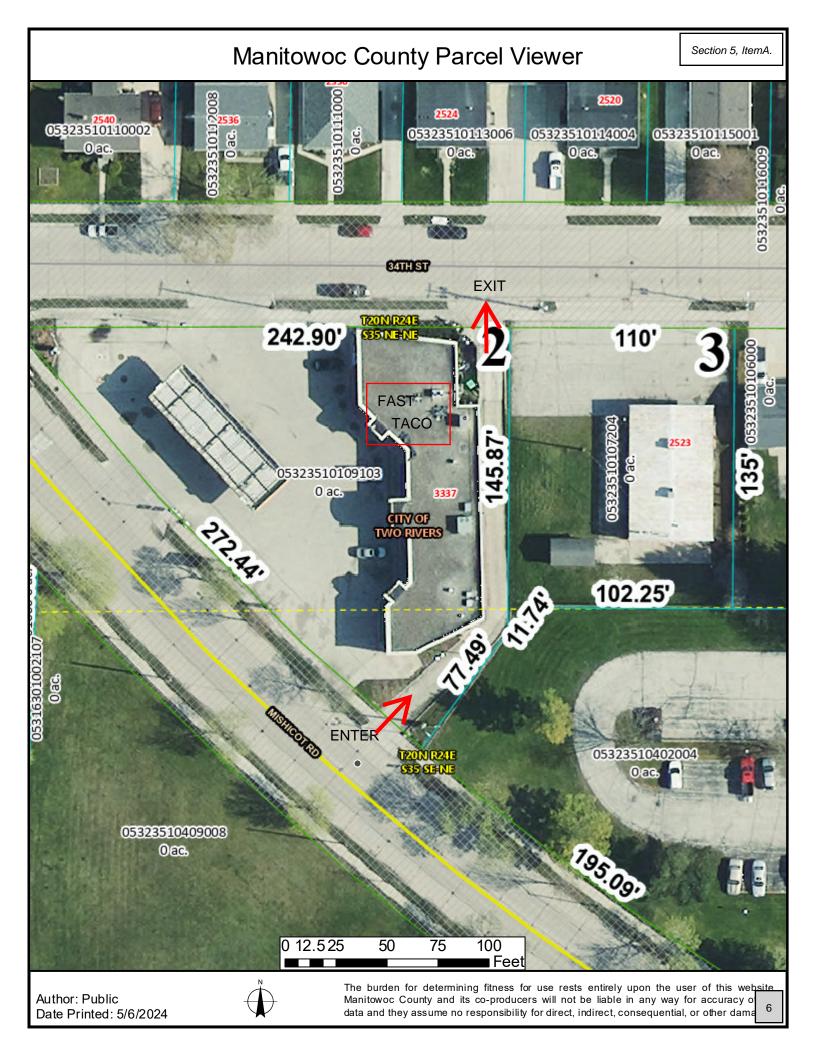

### Re: Request for Conditional Use Permit

PLEASE TAKE NOTICE that the City Council of the City of Two Rivers will hold a public hearing at 6:00 PM, Monday, June 17, 2024, in the Council Chambers, City Hall, to hear all interested parties regarding a request for a Conditional Use Permit for the operation of a drive through window at 3337 Mishicot Road, for food service, submitted Armando Cruz (applicant) and GSD PETROLEUM LLC (owner).

The subject property is described as NE-NE & SE-NE S35 T20N R24E TRACT 2 OF CSM V 15 P. Additional information is available from the Inspections Department, City Hall.

Dated May 28, 2024

(signed) Amanda Baryenbruch, City Clerk (signed) Adam Taylor, Zoning Administrator

### CONDITIONAL USE PERMIT City of Two Rivers

Document Number

Permit No. 6-1-2024

Before the City Council of the City of Two Rivers, Manitowoc County, Wisconsin, regarding the premises at <u>3337 Mishicot Street</u> <u>Street</u> in the City of Two Rivers, Manitowoc County, State of Wisconsin, further described as:

NE-NE & SE-NE S35 T20N R24E TRACT 2 OF CSM V 15 P

Inspections Department City of Two Rivers PO Box 87 Two Rivers, WI 54241-0087

Parcel ID Number: 053-235-101-091.03

Zoning Classification of the Premises is: B-2 Business District/Conditional Use for operation of a drive-thru service window. Mailing Address of the Premises Operator: <u>3337 Mishicot Street, Two Rivers WI 54241.</u>