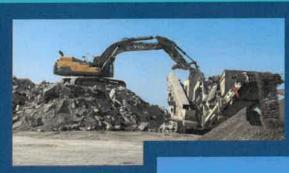

### **Concrete Crushing**

Vinton Construction was in to crush old concrete into gravel.

REPORT