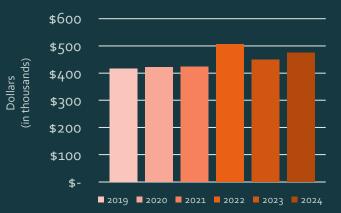

# Electric Department June 2024 Report

 Cost of Electricity Purchased in Dollars: May Data

| 2019          | 2020          | 2021          | 2022          | 2023          | 2024          |
|---------------|---------------|---------------|---------------|---------------|---------------|
| \$ 416,366.00 | \$ 422,064.10 | \$ 423,235.29 | \$ 505,288.76 | \$ 449,066.74 | \$ 475,227.77 |