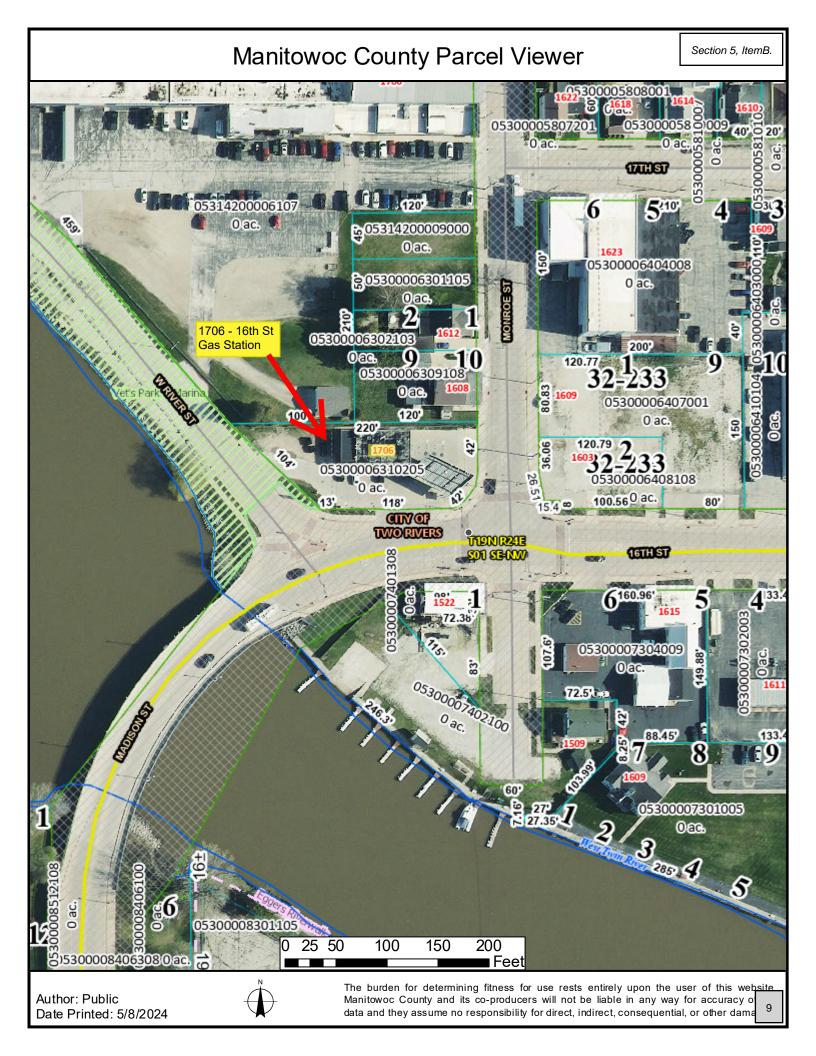

# 4. CONSIDERATION OF ANY COUNCIL MEMBER REQUESTS TO PARTICIPATE IN THIS MEETING FROM A REMOTE LOCATION

- 5. PUBLIC HEARING
  - A. Public Hearing on Conditional Use Permit for a Drive-Thru Operation at Fast Taco, 3337 Mishicot Road, in the B-1 Business District, Submitted by Armando Cruz (Tenant) <u>Recommended Action:</u> Motion to approve the conditional use permit, as recommended by the Plan Commission
  - Public Hearing on Ordinance to Rezone 1706 16TH Street, Parcel 053-000-063-102.05, from Industrial (I-2) to Business (B-1) Submitted by Quasius Construction, Inc Applicant and Jalapa Marketing LLC, Owner <u>Recommended Action:</u> Motion to waive reading and adopt the ordinance, as recommended by the Plan Commission
  - **C. NOTE:** Notice of Public Hearing on Proposed Zoning Code Amendment to Create a New Downtown and Waterfront Overlay Zoning District, was Published for a Hearing on This Date. That Hearing has been Rescheduled to Monday, July 15, 2024 at 6:00 PM.