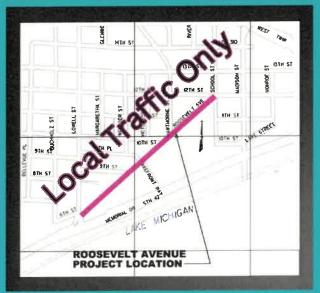

2. Roosevelt Avenue Construction Update

Public Works Director Heckenlaible reported the installation of water and sewer service laterals continue in the northerly portion of the project area, between 9<sup>th</sup> and 12<sup>th</sup> streets.

### A. Roosevelt Avenue reconstruction update

Sanitary sewer and water main installed and tested from 12<sup>th</sup> Street south of 9<sup>th</sup> Street. Water services are being installed from 9<sup>th</sup> Street to 12<sup>th</sup> Street. Still need to deal with some sanitary sewer in the street. Storm sewer installed around the 12<sup>th</sup> Street intersection. Working on sanitary laterals and water services in the northern portion of the project. Vinton Construction is planning on removing pavement.

### **ROOSEVELT AVENUE**

Completed pavement removal between Lowell Street and 9th Street. Completed sanitary laterals and water services between 10th Street and 12th Street. Resuming sanitary sewer construction between Lowell Street and 10th Street. Resuming storm sewer construction between 10th Street and 12th Street..