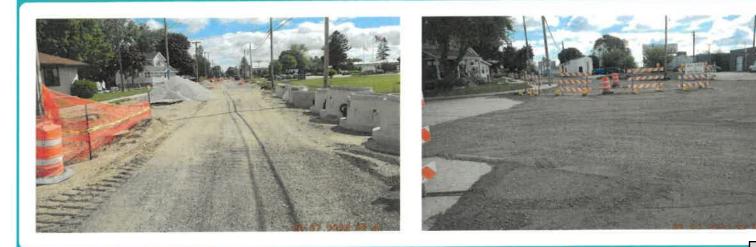

2. Roosevelt Avenue Construction Update

Public Works Director Heckenlaible reported the installation of water and sewer service laterals continue in the northerly portion of the project area, between 9<sup>th</sup> and 12<sup>th</sup> streets.

### A. Roosevelt Avenue reconstruction update

Sanitary sewer and water main installed and tested from 12<sup>th</sup> Street south of 9<sup>th</sup> Street. Water services are being installed from 9<sup>th</sup> Street to 12<sup>th</sup> Street. Still need to deal with some sanitary sewer in the street. Storm sewer installed around the 12<sup>th</sup> Street intersection. Working on sanitary laterals and water services in the northern portion of the project. Vinton Construction is planning on removing pavement.

### **ROOSEVELT AVENUE**

Completed pavement removal between Lowell Street and 9th Street. Completed sanitary laterals and water services between 10th Street and 12th Street. Resuming sanitary sewer construction between Lowell Street and 10th Street. Resuming storm sewer construction between 10th Street and 12th Street..