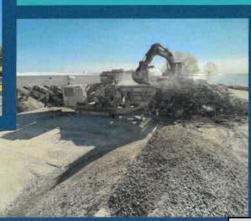

### **Concrete Crushing**

Vinton Construction was in to crush old concrete into gravel.

REPORT