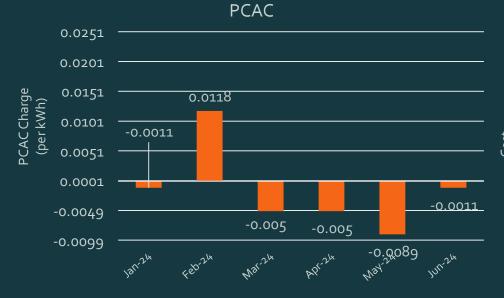

# Electric Department June 2024 Report

• PCAC

| Month    | PCAC/FAC<br>Charge<br>(per kWh) | Average<br>Monthly<br>Bill |
|----------|---------------------------------|----------------------------|
| January  | -0.0011                         | \$72.20                    |
| February | -0.0118                         | \$65.78                    |
| March    | -0.0050                         | \$69.86                    |
| April    | -0.0050                         | \$69.86                    |
| May      | -0.0089                         | \$67.52                    |
| June     | -0.0011                         | \$72.20                    |
|          |                                 |                            |
|          |                                 |                            |
|          |                                 |                            |
|          |                                 |                            |
|          |                                 |                            |
|          |                                 |                            |
| Average  | -0.0055                         | \$69.57                    |