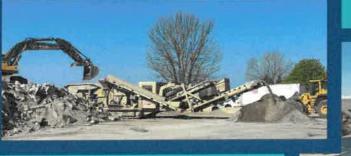

### **Concrete Crushing**

Vinton Construction was in to crush old concrete into gravel.

REPORT