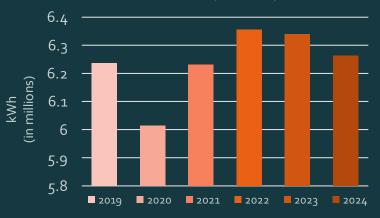

# Electric Department June 2024 Report

-1.20%

 Electric Consumption in kWh: May Data

| 2019      | 2020      | 2021      | 2022      | 2023      | 2024      |
|-----------|-----------|-----------|-----------|-----------|-----------|
| 6,236,992 | 6,014,042 | 6,232,014 | 6,356,230 | 6,339,411 | 6,263,162 |

% Change from 2019-2024:

0.42% % Change from 2023-2024: