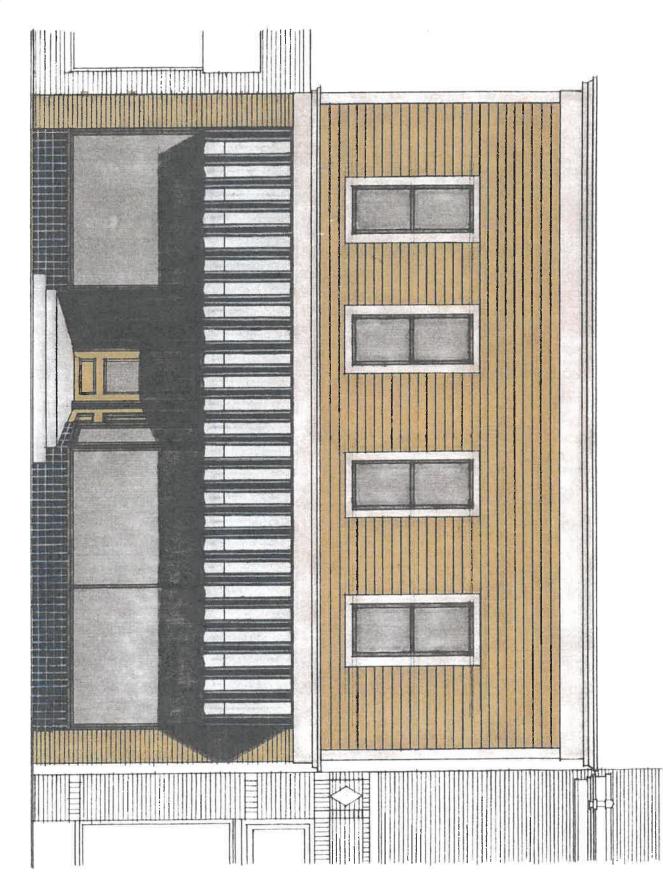

B. Authorization for Additional Façade Grant to provide up to \$20,000 to TA properties, LLC (Tim Klein/The Hook Lanes and Games) to Assist with Up to 50 Percent of the Cost of a Façade Project on the Building at 1906 Washington Street—Additional Grant to be Funded Entirely from City of Two Rivers TID 13; This is in Addition to a Previously-Approved Façade Grant for This Property in the Amount of \$10,000, Funded Half by Two Rivers Main Street and Half From City of Two Rivers TID 13 Recommended Action: Motion to authorize the grant, as recommended by the Main Street Design Committee, consistent with program guidelines previously adopted by the City Council, but exceeding the normal grant amount due to the size of the façade and extensive nature of the work involved (agreement to be drafted by City Manager's Office, signed by City Manager and City Clerk)