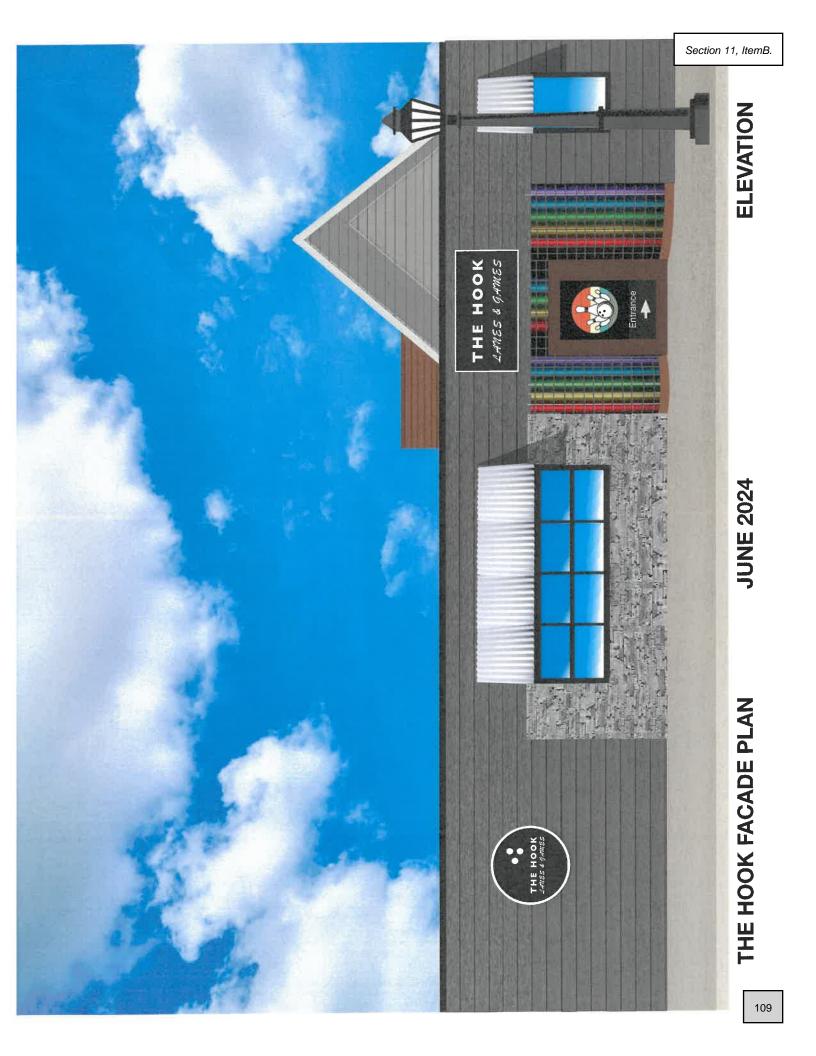

B. Authorization for Additional Façade Grant to provide up to \$20,000 to TA properties, LLC (Tim Klein/The Hook Lanes and Games) to Assist with Up to 50 Percent of the Cost of a Façade Project on the Building at 1906 Washington Street—Additional Grant to be Funded Entirely from City of Two Rivers TID 13; This is in Addition to a Previously-Approved Façade Grant for This Property in the Amount of \$10,000, Funded Half by Two Rivers Main Street and Half From City of Two Rivers TID 13 Recommended Action: Motion to authorize the grant, as recommended by the Main Street Design Committee, consistent with program guidelines previously adopted by the City Council, but exceeding the normal grant amount due to the size of the façade and extensive nature of the work involved (agreement to be drafted by City Manager's Office, signed by City Manager and City Clerk)