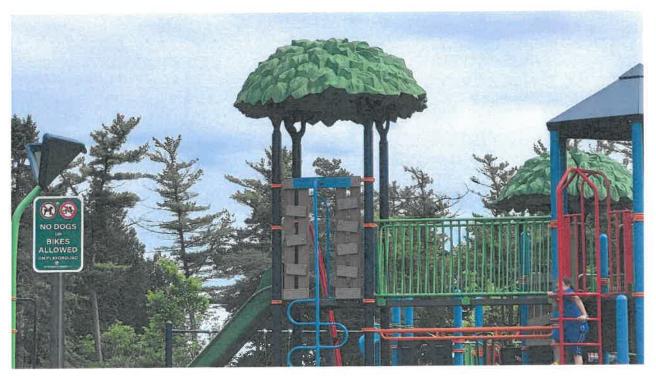

Motion to set public hearing on July 15, 2024 at 6:00 PM

H. Review of Park Rule Implemented by Parks and Recreation Director Per Section 7-1-12 of City Ordinances: Prohibition of Dogs and Bike on New Neshotah Park Playground <u>Recommended Action:</u>

Motion to approve park rule as recommended by the Parks and Recreation Director