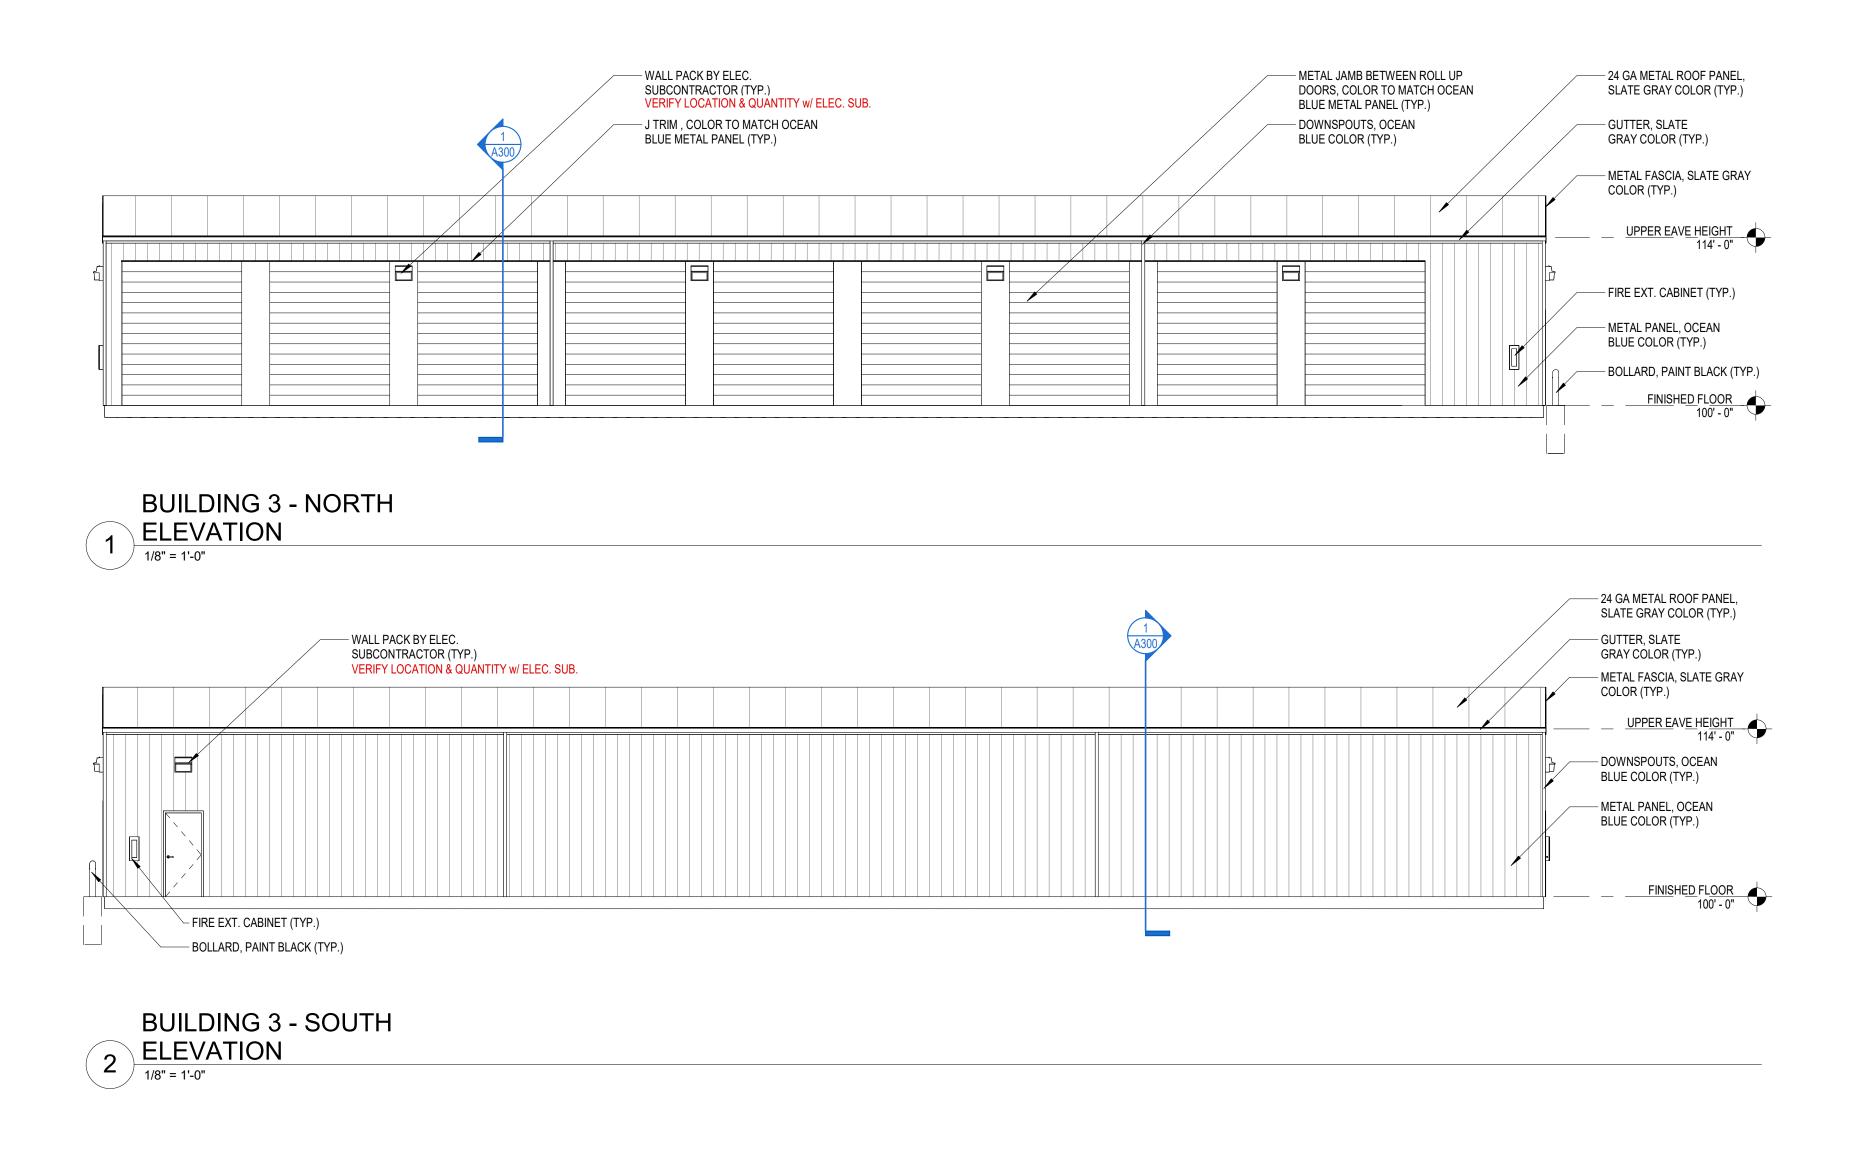

## 3. ACTION ITEMS

- A. Review of Extraterritorial Certified Survey Map completed by Bradley Buechel, Licensed Surveyor, Meridian Surveying, LLC, Parcels 007-131-006-015.00 and 007-131-006-009.00, on CTH Q.
- B. Review request to rezone All Seasons Outdoor Power and Marine, from B-1 to B-2; located at 2521 Jackson Street, submitted by applicant and owner Marty and Kelly Pasek.
- C. Review of Conditional Use Permit application for use of self-storage units on 15<sup>th</sup> Street, for parcel 053-000-076-015.03, submitted by Alliance Construction and Design and Eric Burrows (owner).
- D. Review of Preliminary Plat for Sandy Bay Highlands Phase 3, submitted by McMahon Associates and the City of Two Rivers (owner).
- E. Review and discuss the sign ordinance language regarding signs placed onto sidewalks and other public property.
- F. Review of acquisition of Lot 4, on preliminary Certified Survey Map, for West River Loft Development, submitted by West River Lofts LLC and City of Two Rivers