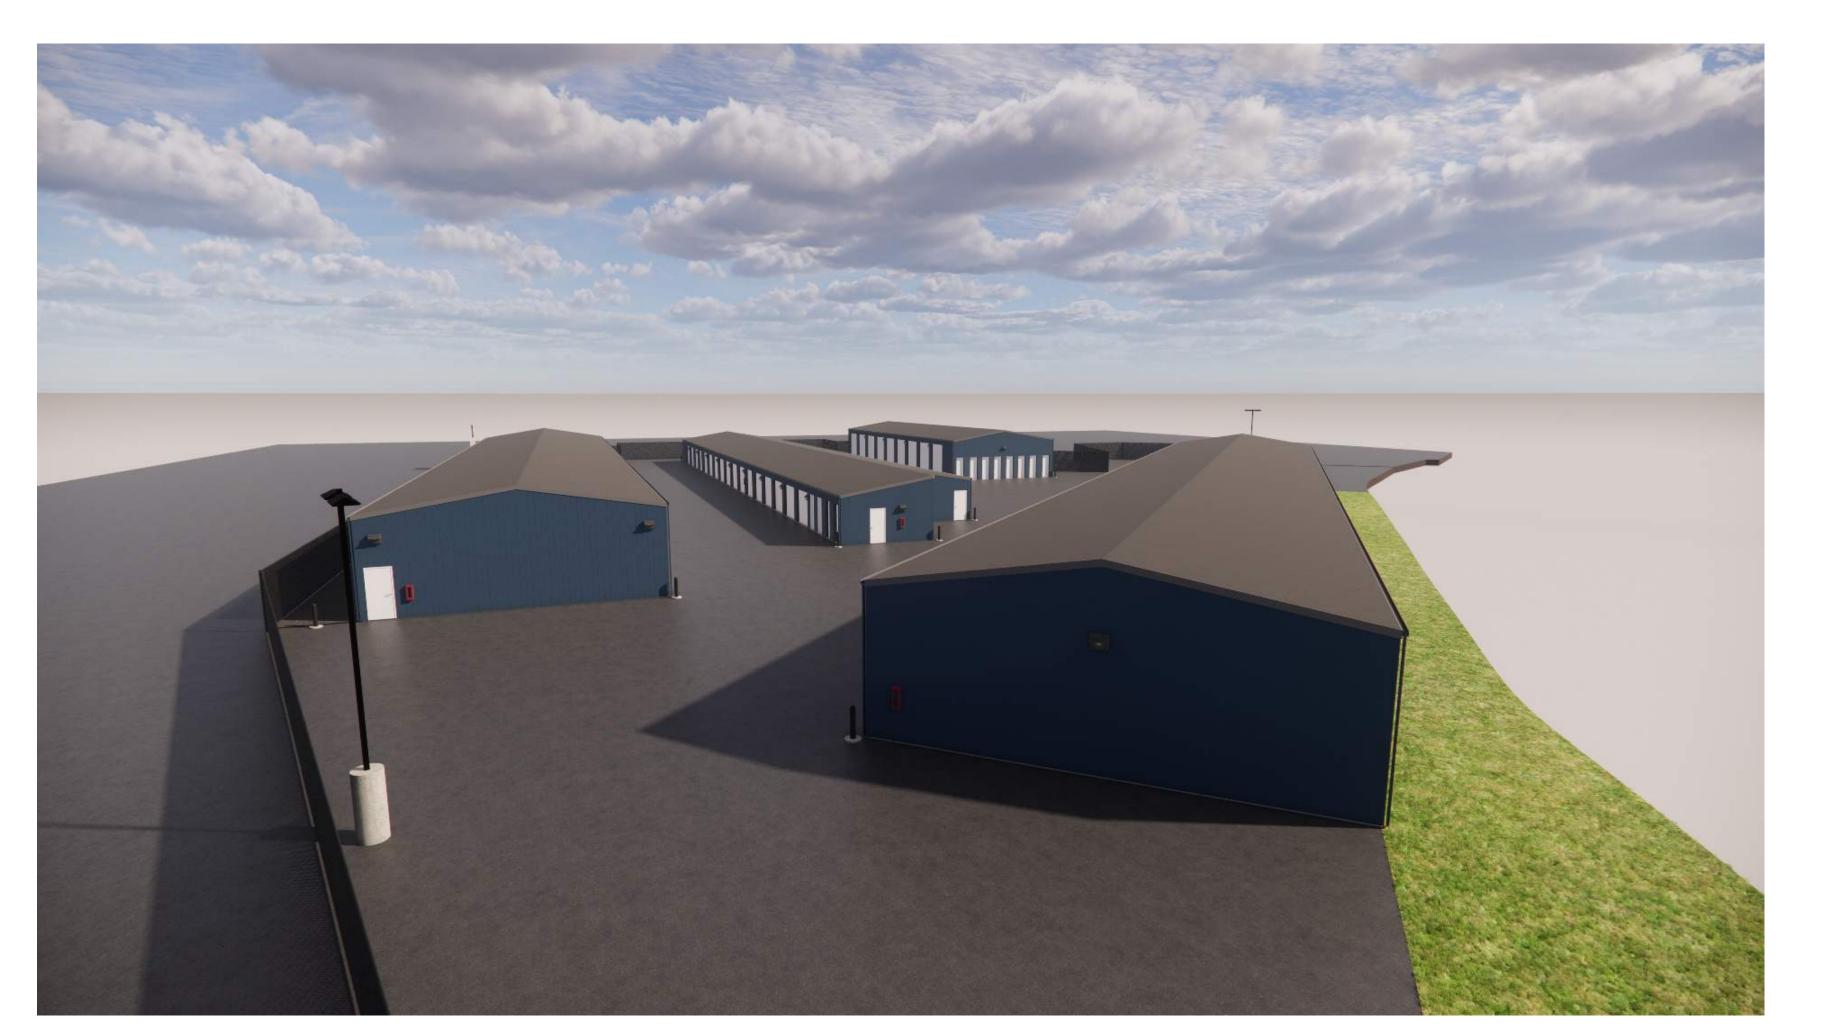

## 3. ACTION ITEMS

- A. Review of Extraterritorial Certified Survey Map completed by Bradley Buechel, Licensed Surveyor, Meridian Surveying, LLC, Parcels 007-131-006-015.00 and 007-131-006-009.00, on CTH Q.
- B. Review request to rezone All Seasons Outdoor Power and Marine, from B-1 to B-2; located at 2521 Jackson Street, submitted by applicant and owner Marty and Kelly Pasek.
- C. Review of Conditional Use Permit application for use of self-storage units on 15<sup>th</sup> Street, for parcel 053-000-076-015.03, submitted by Alliance Construction and Design and Eric Burrows (owner).
- D. Review of Preliminary Plat for Sandy Bay Highlands Phase 3, submitted by McMahon Associates and the City of Two Rivers (owner).
- E. Review and discuss the sign ordinance language regarding signs placed onto sidewalks and other public property.
- F. Review of acquisition of Lot 4, on preliminary Certified Survey Map, for West River Loft Development, submitted by West River Lofts LLC and City of Two Rivers