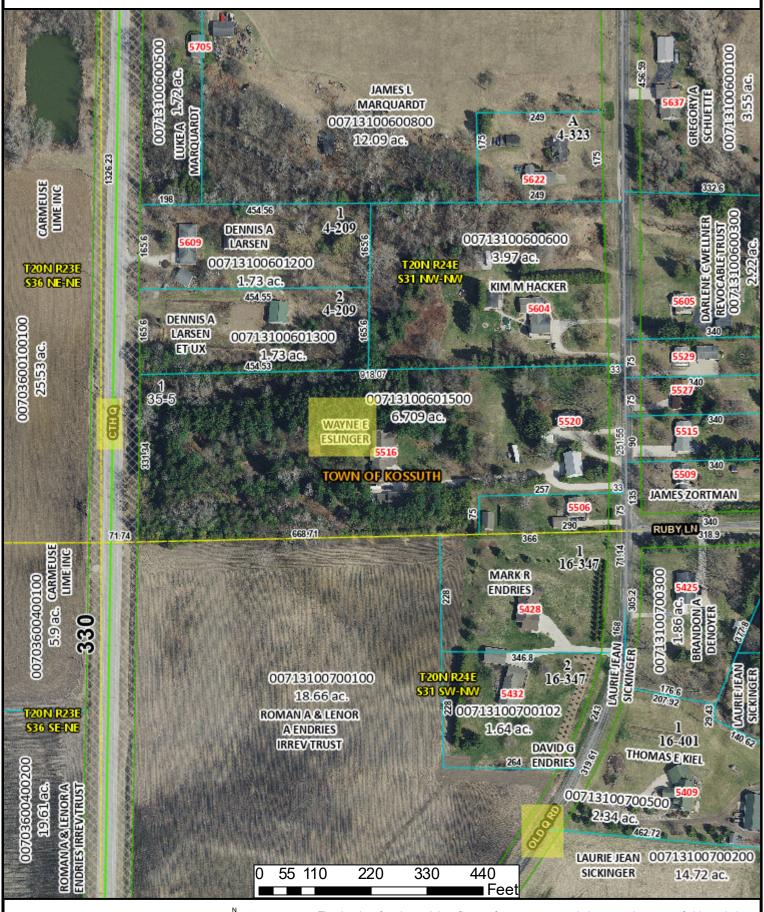

## Manitowoc County Parcel Viewer

Author: Public Date Printed: 11/7/2023

The burden for determining fitness for use rests entirely upon the user of this website. Manitowoc County and its co-producers will not be liable in any way for accuracy of the data and they assume no responsibility for direct, indirect, consequential, or other damages.

# CERTIFIED SURVEY MAP

ALL OF LOT 1 OF C.S.M., VOL. 35, PG. 65, DOC. NO. 1228556, PLUS ADDITIONAL LANDS; BEING PART OF THE NW1/4-NW1/4, SECTION 31, T.20N., R.24E., TOWN OF KOSSUTH, MANITOWOC COUNTY, WISCONSIN Sheet 2 of 3

## SURVEYOR'S CERTIFICATE

I, Bradley A. Buechel, Wisconsin Professional Land Surveyor of Meridian Surveying LLC, certify that I have surveyed, divided, and mapped under the direction of Wayne and Claudia Eslinger, all of Lot One (1) of Certified Survey Map as recorded in Volume 35 of Certified Survey Maps on Page 65 as Document Number 1228556, plus additional lands; being part of the Northwest Quarter (NW1/4) of the Northwest Quarter (NW1/4) of Section Thirty-One (31), Township Twenty (20) North, Range Twenty-Four (24) East, Town of Kossuth, Manitowoc County, Wisconsin containing 314,101 square feet (7.211 acres) of land and being described by:

Commencing at the northwest corner of said Section 31; thence S00°-01'-21"W along the west line of the NW1/4 of said Section 31, a distance of 1326.23 feet; thence N88°-33'-54"E along the monumented south line of the NW1/4 of the NW1/4 of said Section 31, a distance of 71.74 feet to the southwest corner of said Lot 1 and the point of beginning; thence N00°-49'-35"E 331.35 feet to the northwest corner of said Lot 1; thence N88°-49'-50"E 951.18 feet to the northeast corner of said Lot 1 and the centerline of OLD C.T.H. "Q"; thence S00°-28'-35"E along said centerline, a distance of 326.73 feet to the monumented south line of the NW1/4 of the NW1/4 of said Section 31; thence S88°-33'-54"W along said monumented south line, a distance of 958.78 feet to the point of beginning; being subject to any and all easements and restrictions of record.