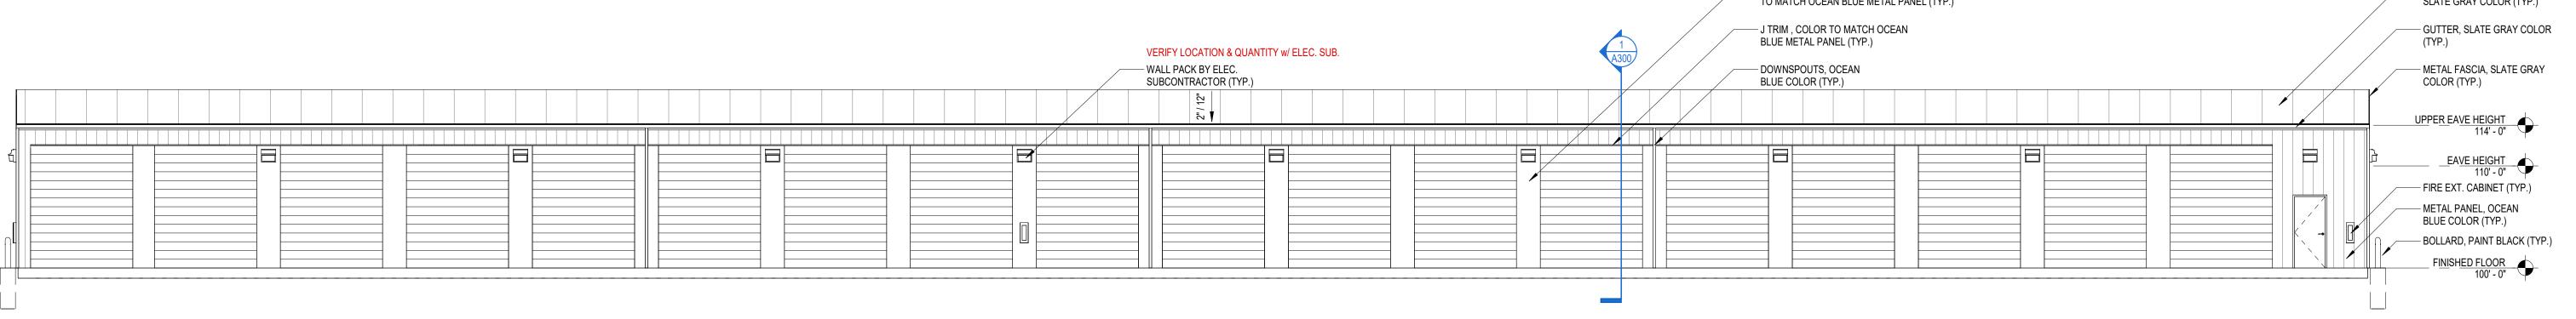

## 3. ACTION ITEMS

- A. Review of Extraterritorial Certified Survey Map completed by Bradley Buechel, Licensed Surveyor, Meridian Surveying, LLC, Parcels 007-131-006-015.00 and 007-131-006-009.00, on CTH Q.
- B. Review request to rezone All Seasons Outdoor Power and Marine, from B-1 to B-2; located at 2521 Jackson Street, submitted by applicant and owner Marty and Kelly Pasek.
- C. Review of Conditional Use Permit application for use of self-storage units on 15<sup>th</sup> Street, for parcel 053-000-076-015.03, submitted by Alliance Construction and Design and Eric Burrows (owner).
- D. Review of Preliminary Plat for Sandy Bay Highlands Phase 3, submitted by McMahon Associates and the City of Two Rivers (owner).
- E. Review and discuss the sign ordinance language regarding signs placed onto sidewalks and other public property.
- F. Review of acquisition of Lot 4, on preliminary Certified Survey Map, for West River Loft Development, submitted by West River Lofts LLC and City of Two Rivers