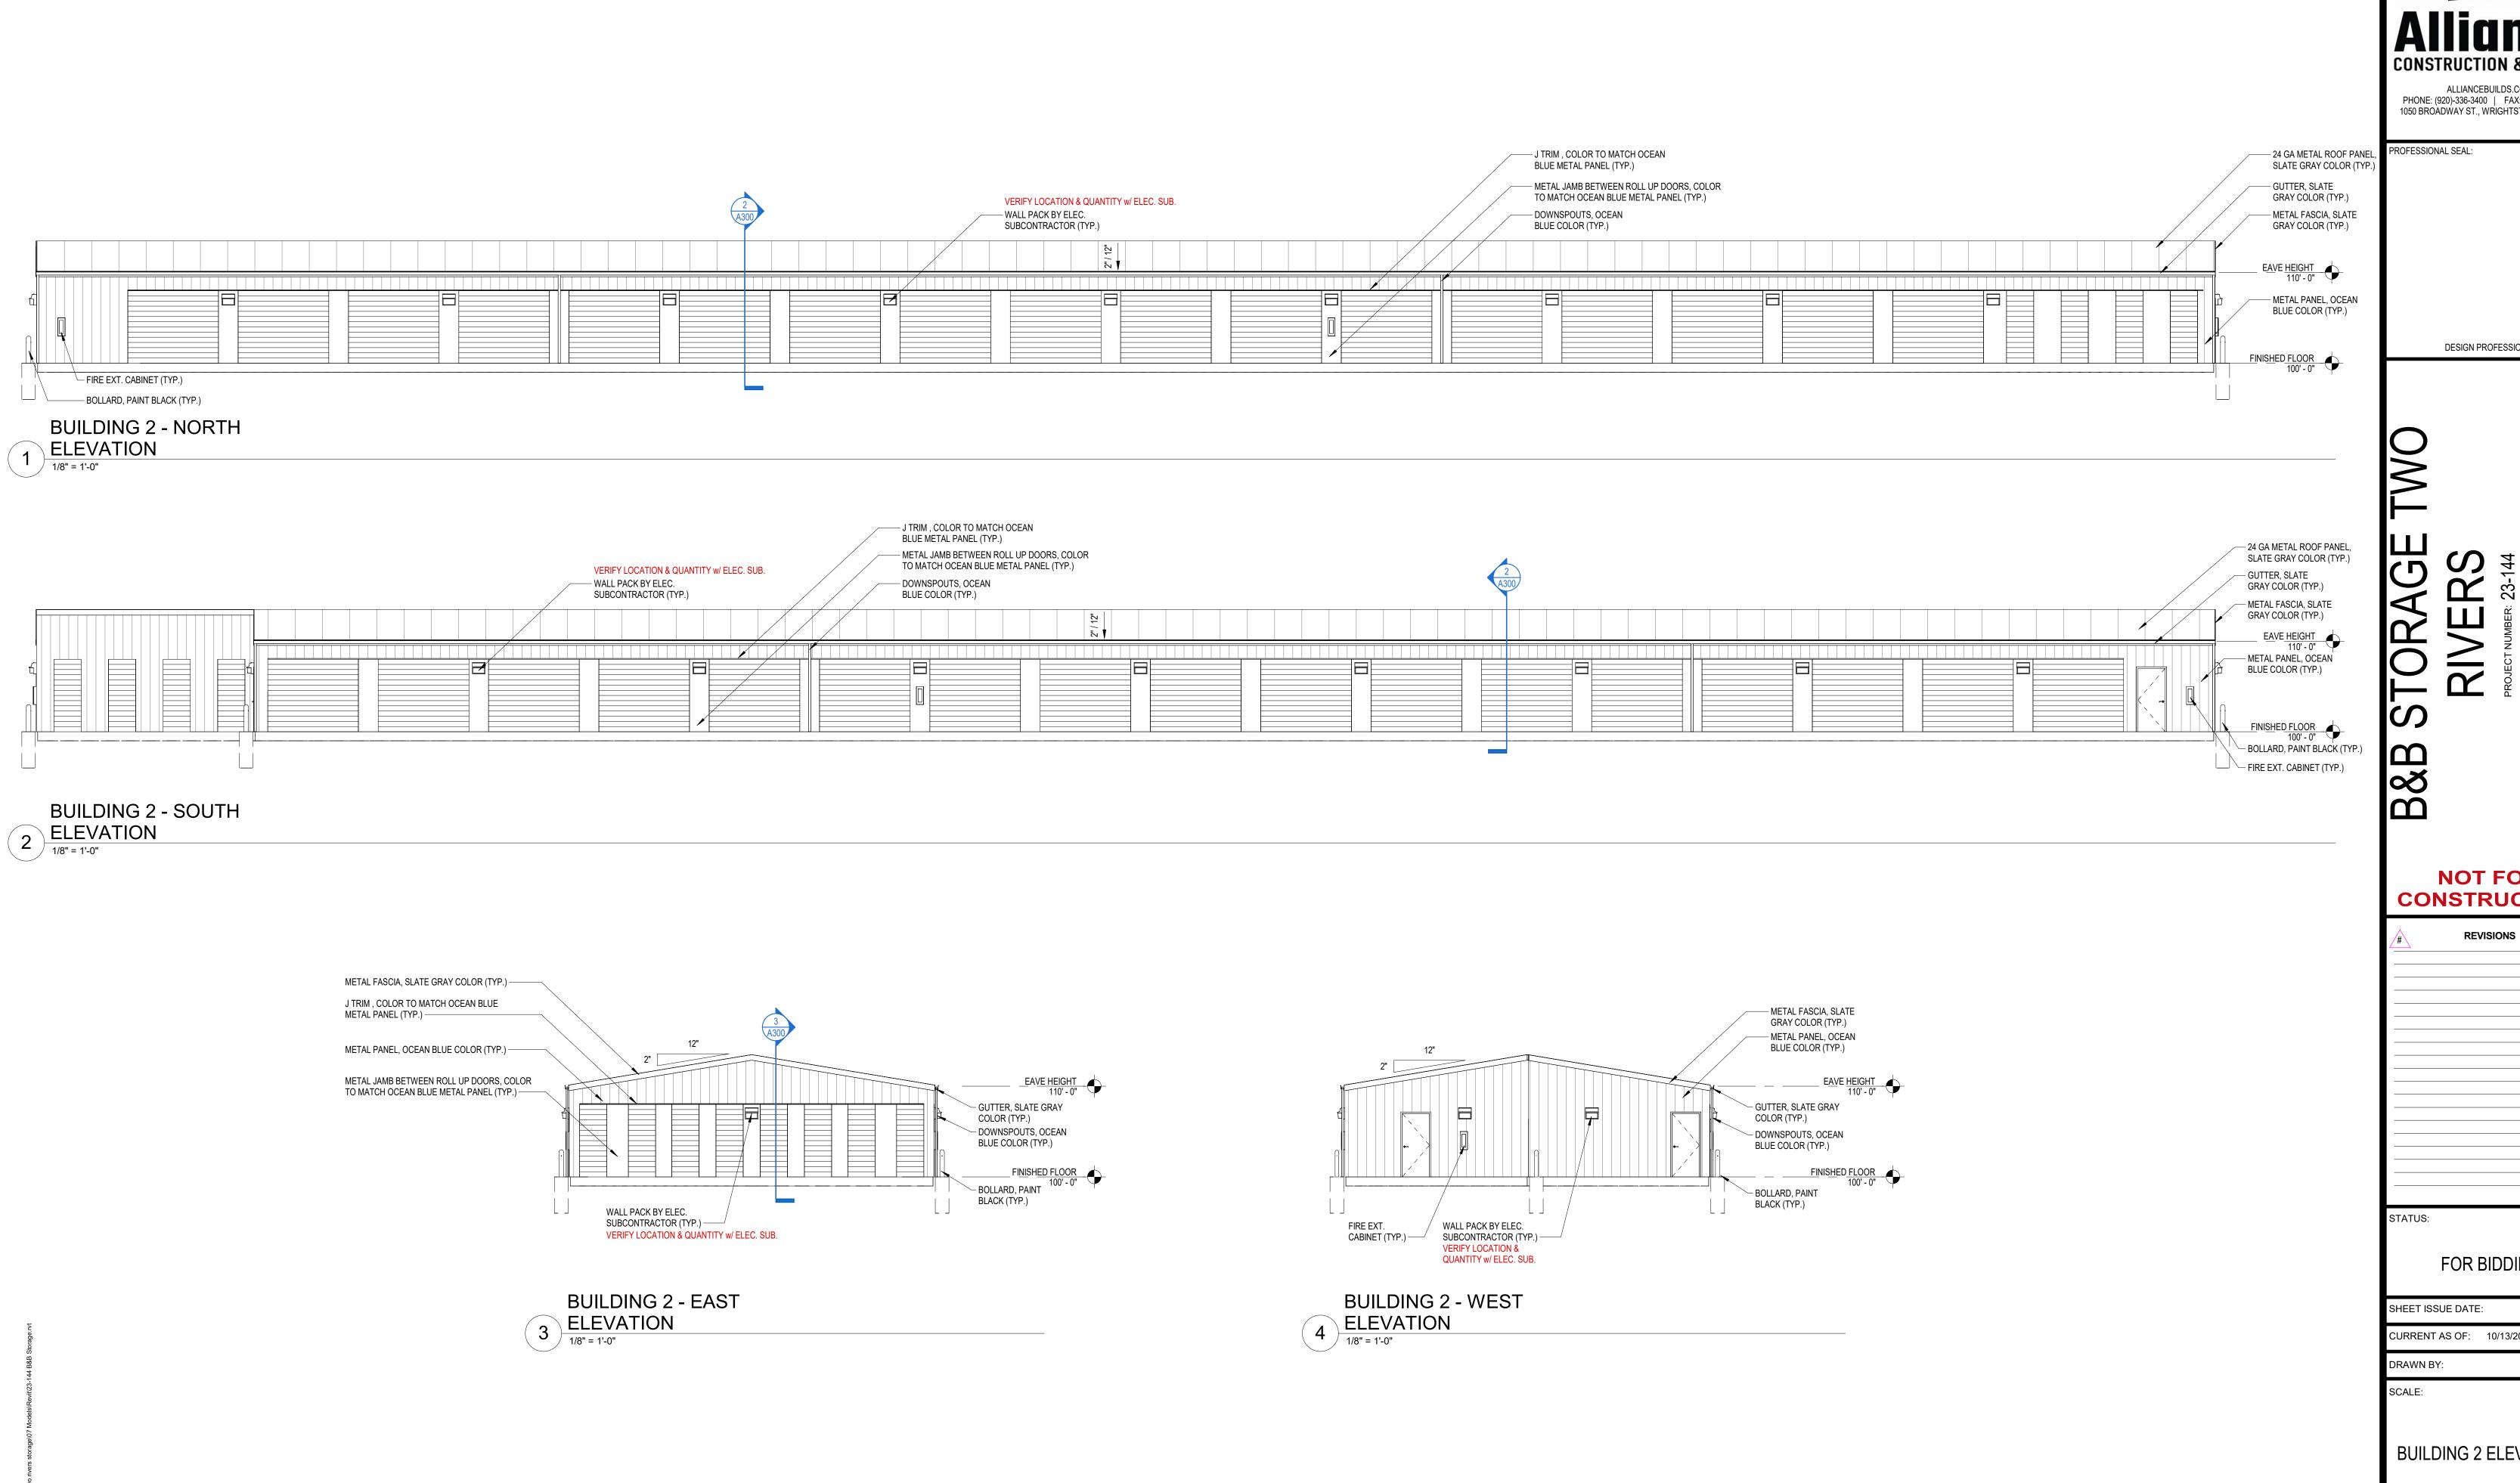

## 3. ACTION ITEMS

- A. Review of Extraterritorial Certified Survey Map completed by Bradley Buechel, Licensed Surveyor, Meridian Surveying, LLC, Parcels 007-131-006-015.00 and 007-131-006-009.00, on CTH Q.
- B. Review request to rezone All Seasons Outdoor Power and Marine, from B-1 to B-2; located at 2521 Jackson Street, submitted by applicant and owner Marty and Kelly Pasek.
- C. Review of Conditional Use Permit application for use of self-storage units on 15<sup>th</sup> Street, for parcel 053-000-076-015.03, submitted by Alliance Construction and Design and Eric Burrows (owner).
- D. Review of Preliminary Plat for Sandy Bay Highlands Phase 3, submitted by McMahon Associates and the City of Two Rivers (owner).
- E. Review and discuss the sign ordinance language regarding signs placed onto sidewalks and other public property.
- F. Review of acquisition of Lot 4, on preliminary Certified Survey Map, for West River Loft Development, submitted by West River Lofts LLC and City of Two Rivers