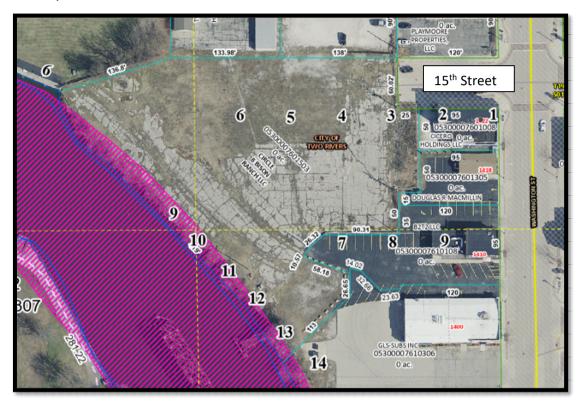

## 3. ACTION ITEMS

- A. Review of Extraterritorial Certified Survey Map completed by Bradley Buechel, Licensed Surveyor, Meridian Surveying, LLC, Parcels 007-131-006-015.00 and 007-131-006-009.00, on CTH Q.
- B. Review request to rezone All Seasons Outdoor Power and Marine, from B-1 to B-2; located at 2521 Jackson Street, submitted by applicant and owner Marty and Kelly Pasek.
- C. Review of Conditional Use Permit application for use of self-storage units on 15<sup>th</sup> Street, for parcel 053-000-076-015.03, submitted by Alliance Construction and Design and Eric Burrows (owner).
- D. Review of Preliminary Plat for Sandy Bay Highlands Phase 3, submitted by McMahon Associates and the City of Two Rivers (owner).
- E. Review and discuss the sign ordinance language regarding signs placed onto sidewalks and other public property.
- F. Review of acquisition of Lot 4, on preliminary Certified Survey Map, for West River Loft Development, submitted by West River Lofts LLC and City of Two Rivers