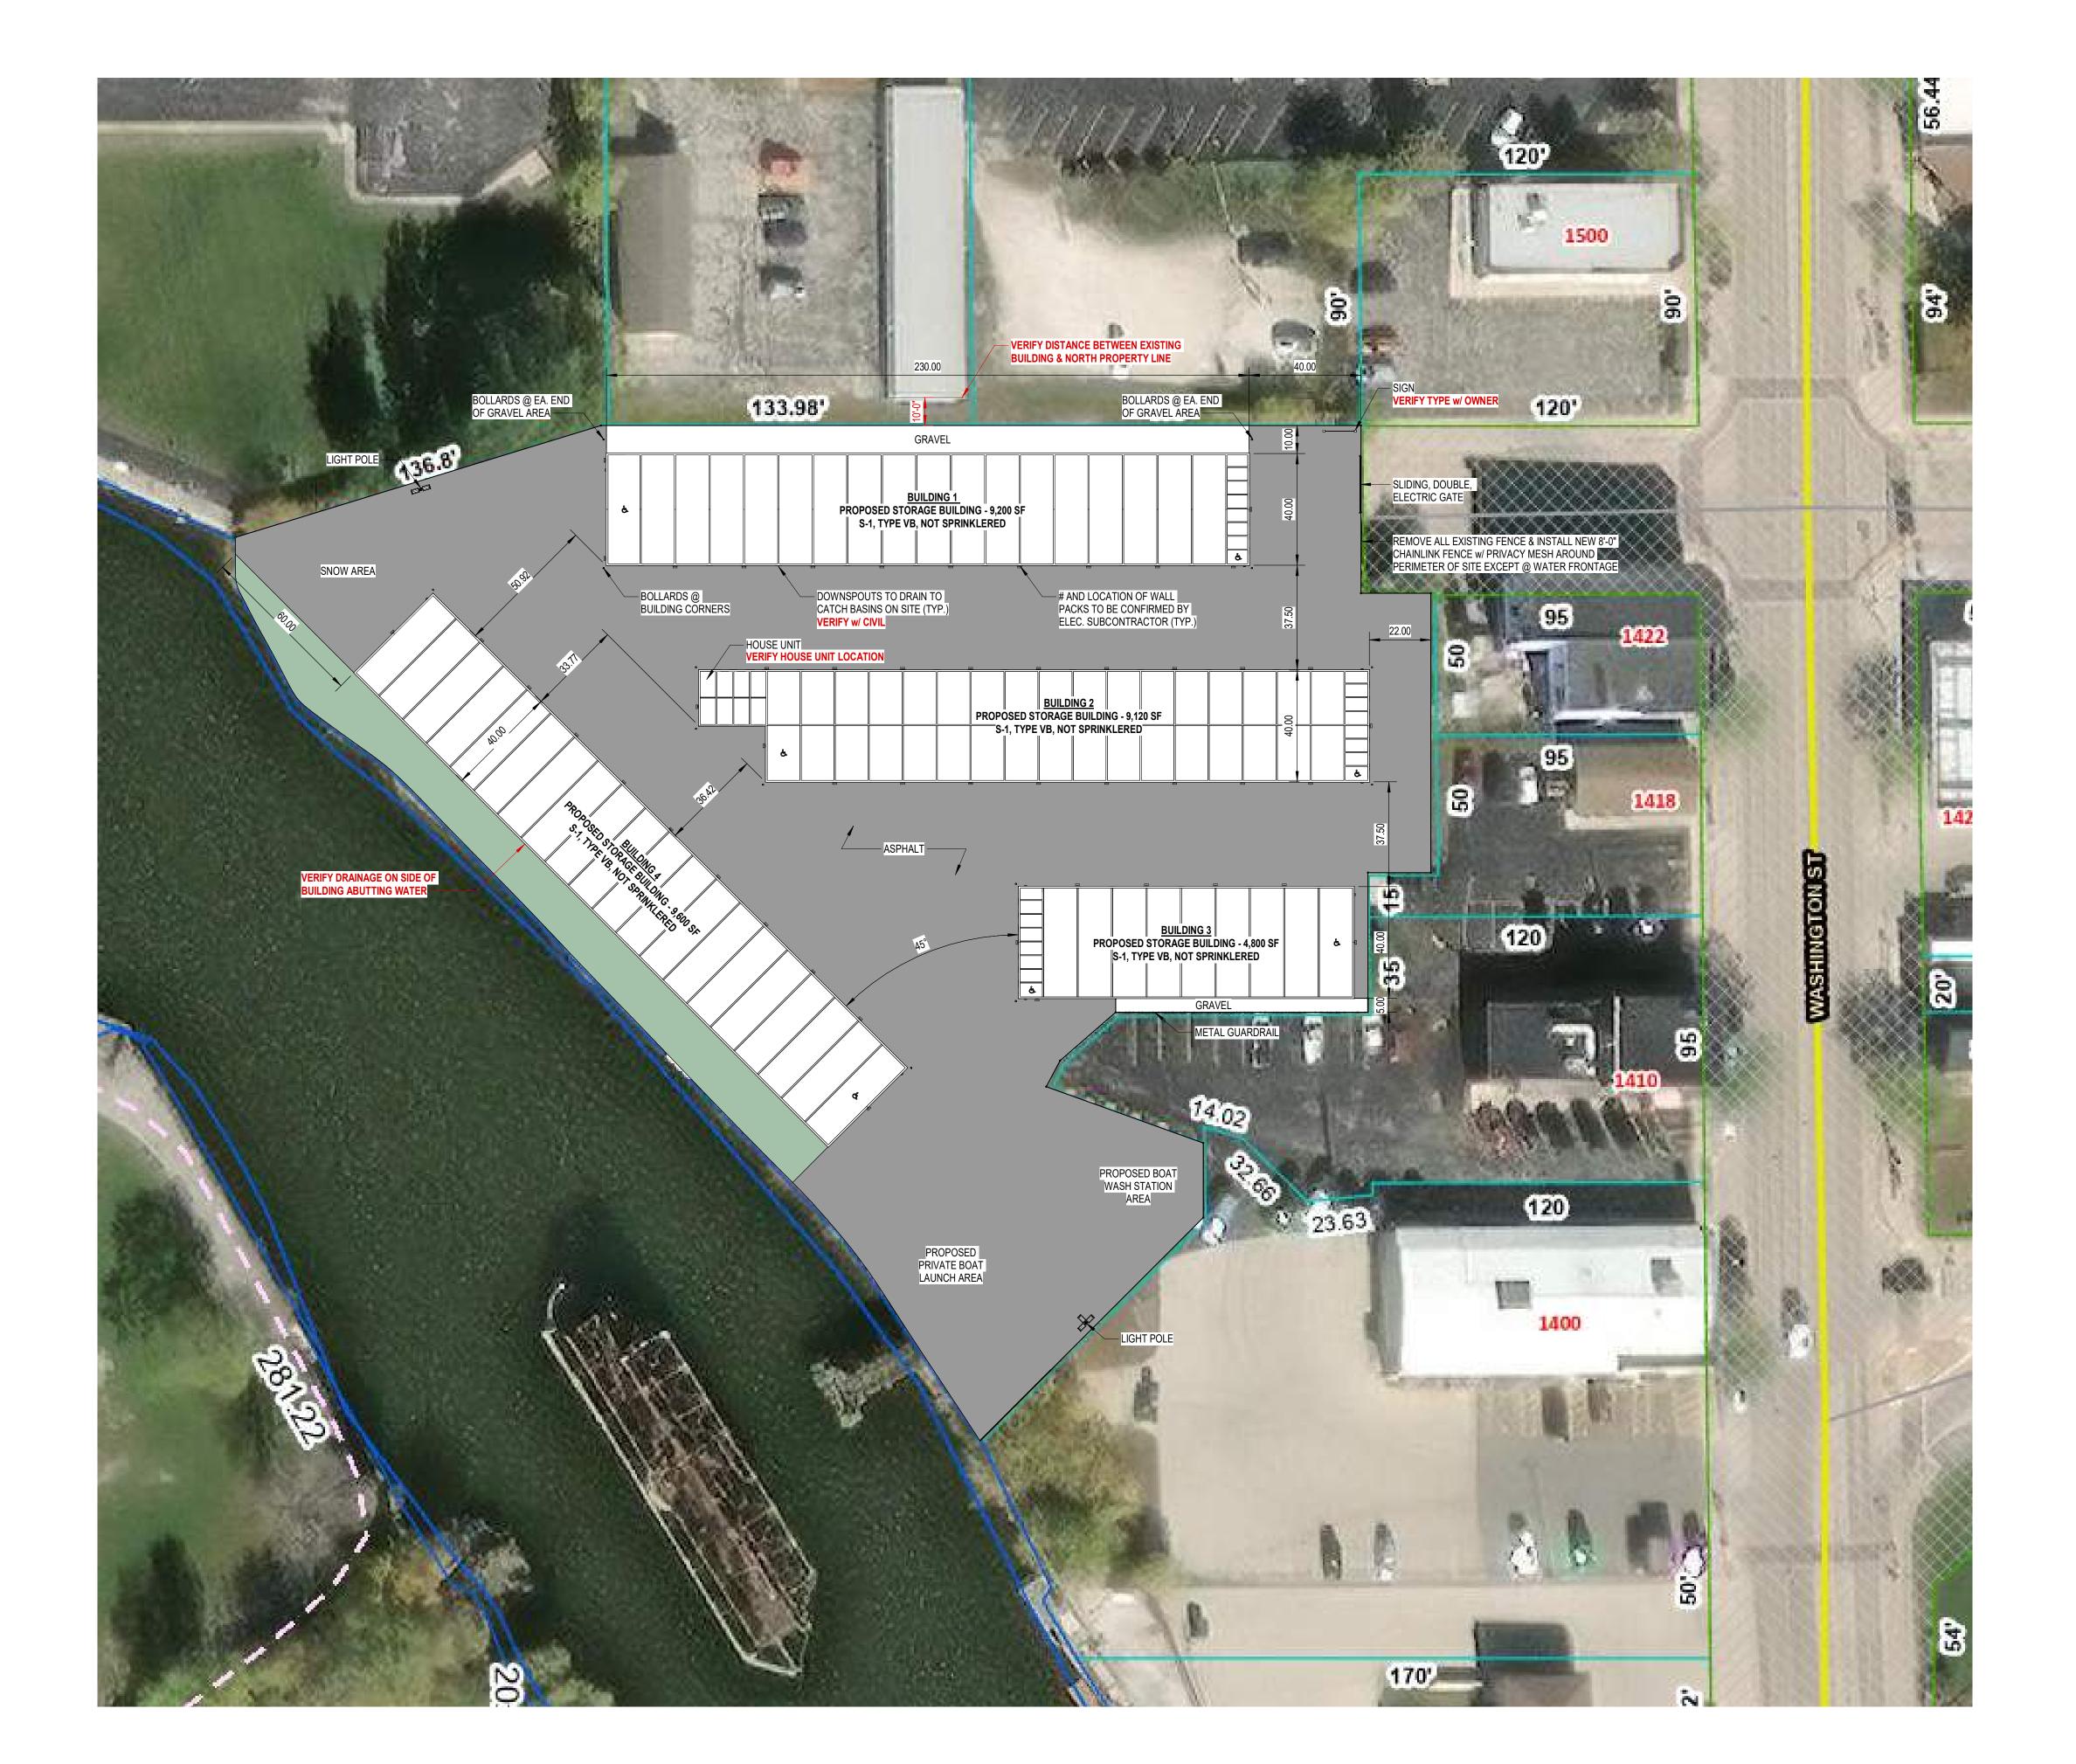

## 3. ACTION ITEMS

- A. Review of Extraterritorial Certified Survey Map completed by Bradley Buechel, Licensed Surveyor, Meridian Surveying, LLC, Parcels 007-131-006-015.00 and 007-131-006-009.00, on CTH Q.
- B. Review request to rezone All Seasons Outdoor Power and Marine, from B-1 to B-2; located at 2521 Jackson Street, submitted by applicant and owner Marty and Kelly Pasek.
- C. Review of Conditional Use Permit application for use of self-storage units on 15<sup>th</sup> Street, for parcel 053-000-076-015.03, submitted by Alliance Construction and Design and Eric Burrows (owner).
- D. Review of Preliminary Plat for Sandy Bay Highlands Phase 3, submitted by McMahon Associates and the City of Two Rivers (owner).
- E. Review and discuss the sign ordinance language regarding signs placed onto sidewalks and other public property.
- F. Review of acquisition of Lot 4, on preliminary Certified Survey Map, for West River Loft Development, submitted by West River Lofts LLC and City of Two Rivers