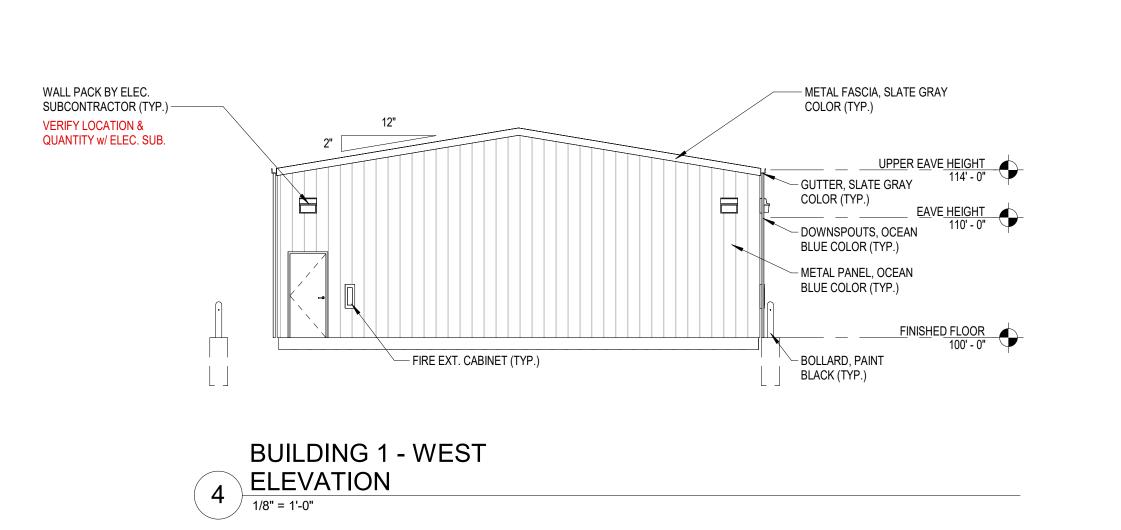

## 3. ACTION ITEMS

- A. Review of Extraterritorial Certified Survey Map completed by Bradley Buechel, Licensed Surveyor, Meridian Surveying, LLC, Parcels 007-131-006-015.00 and 007-131-006-009.00, on CTH Q.
- B. Review request to rezone All Seasons Outdoor Power and Marine, from B-1 to B-2; located at 2521 Jackson Street, submitted by applicant and owner Marty and Kelly Pasek.
- C. Review of Conditional Use Permit application for use of self-storage units on 15<sup>th</sup> Street, for parcel 053-000-076-015.03, submitted by Alliance Construction and Design and Eric Burrows (owner).
- D. Review of Preliminary Plat for Sandy Bay Highlands Phase 3, submitted by McMahon Associates and the City of Two Rivers (owner).
- E. Review and discuss the sign ordinance language regarding signs placed onto sidewalks and other public property.
- F. Review of acquisition of Lot 4, on preliminary Certified Survey Map, for West River Loft Development, submitted by West River Lofts LLC and City of Two Rivers