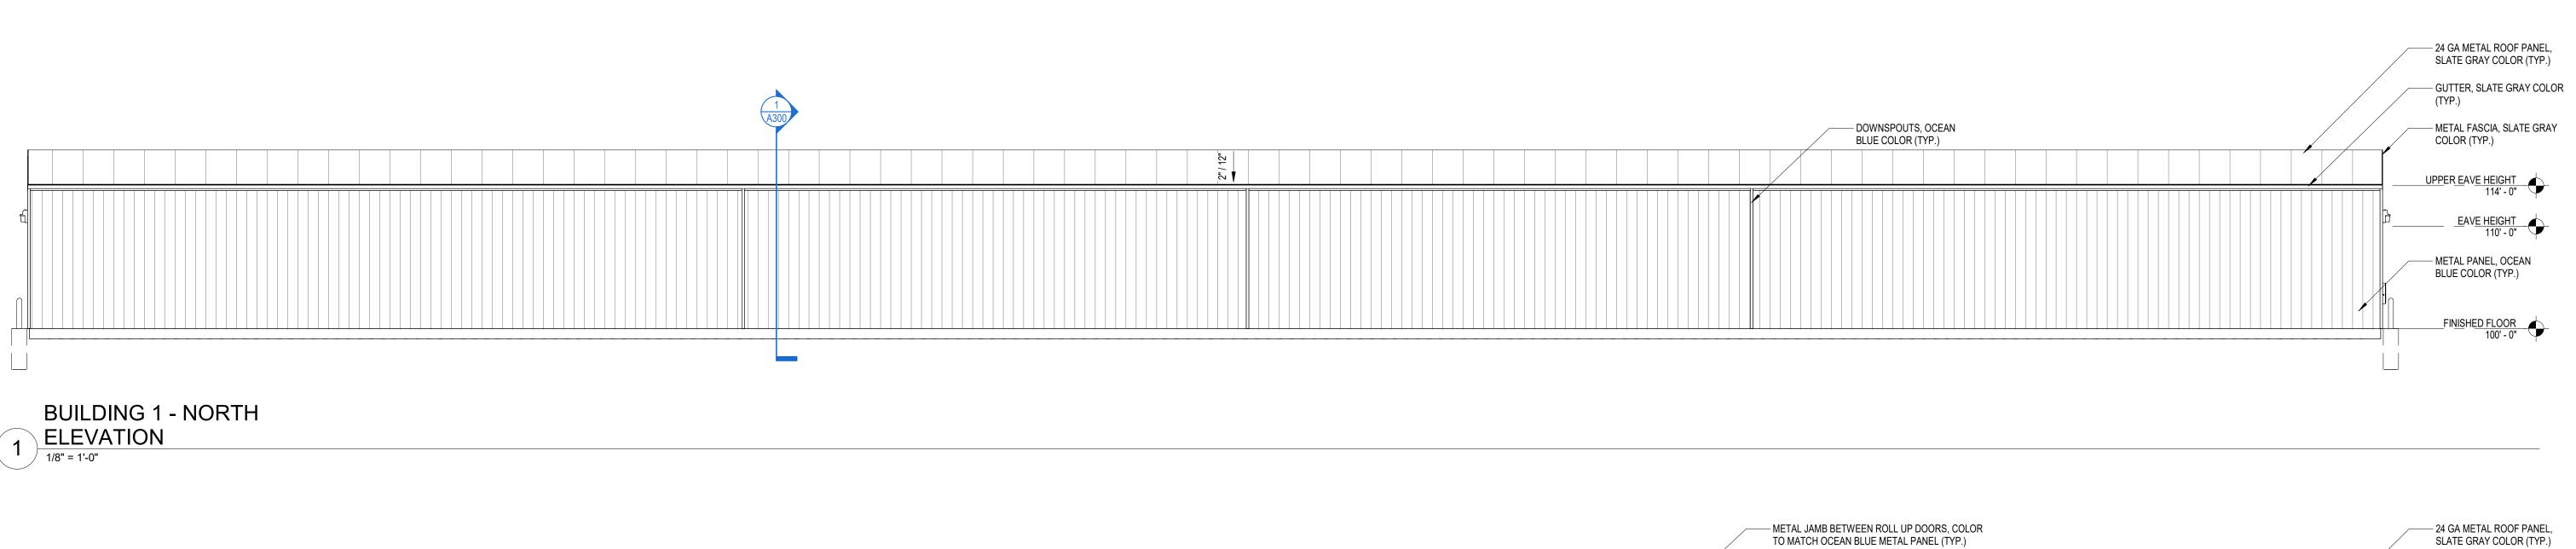

## 3. ACTION ITEMS

- A. Review of Extraterritorial Certified Survey Map completed by Bradley Buechel, Licensed Surveyor, Meridian Surveying, LLC, Parcels 007-131-006-015.00 and 007-131-006-009.00, on CTH Q.
- B. Review request to rezone All Seasons Outdoor Power and Marine, from B-1 to B-2; located at 2521 Jackson Street, submitted by applicant and owner Marty and Kelly Pasek.
- C. Review of Conditional Use Permit application for use of self-storage units on 15<sup>th</sup> Street, for parcel 053-000-076-015.03, submitted by Alliance Construction and Design and Eric Burrows (owner).
- D. Review of Preliminary Plat for Sandy Bay Highlands Phase 3, submitted by McMahon Associates and the City of Two Rivers (owner).
- E. Review and discuss the sign ordinance language regarding signs placed onto sidewalks and other public property.
- F. Review of acquisition of Lot 4, on preliminary Certified Survey Map, for West River Loft Development, submitted by West River Lofts LLC and City of Two Rivers