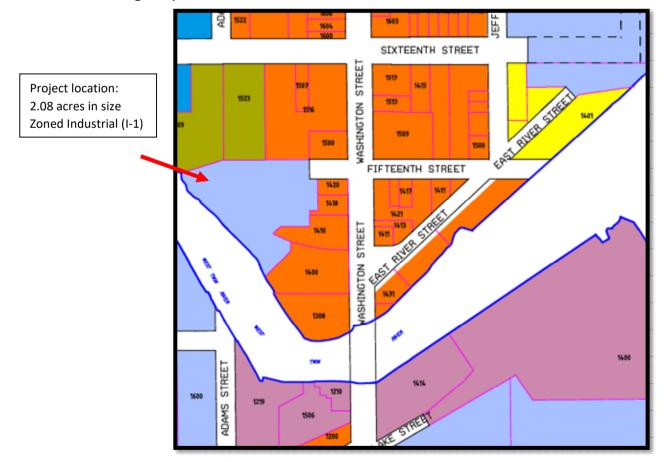

## 3. ACTION ITEMS

- A. Review of Extraterritorial Certified Survey Map completed by Bradley Buechel, Licensed Surveyor, Meridian Surveying, LLC, Parcels 007-131-006-015.00 and 007-131-006-009.00, on CTH Q.
- B. Review request to rezone All Seasons Outdoor Power and Marine, from B-1 to B-2; located at 2521 Jackson Street, submitted by applicant and owner Marty and Kelly Pasek.
- C. Review of Conditional Use Permit application for use of self-storage units on 15<sup>th</sup> Street, for parcel 053-000-076-015.03, submitted by Alliance Construction and Design and Eric Burrows (owner).
- D. Review of Preliminary Plat for Sandy Bay Highlands Phase 3, submitted by McMahon Associates and the City of Two Rivers (owner).
- E. Review and discuss the sign ordinance language regarding signs placed onto sidewalks and other public property.
- F. Review of acquisition of Lot 4, on preliminary Certified Survey Map, for West River Loft Development, submitted by West River Lofts LLC and City of Two Rivers