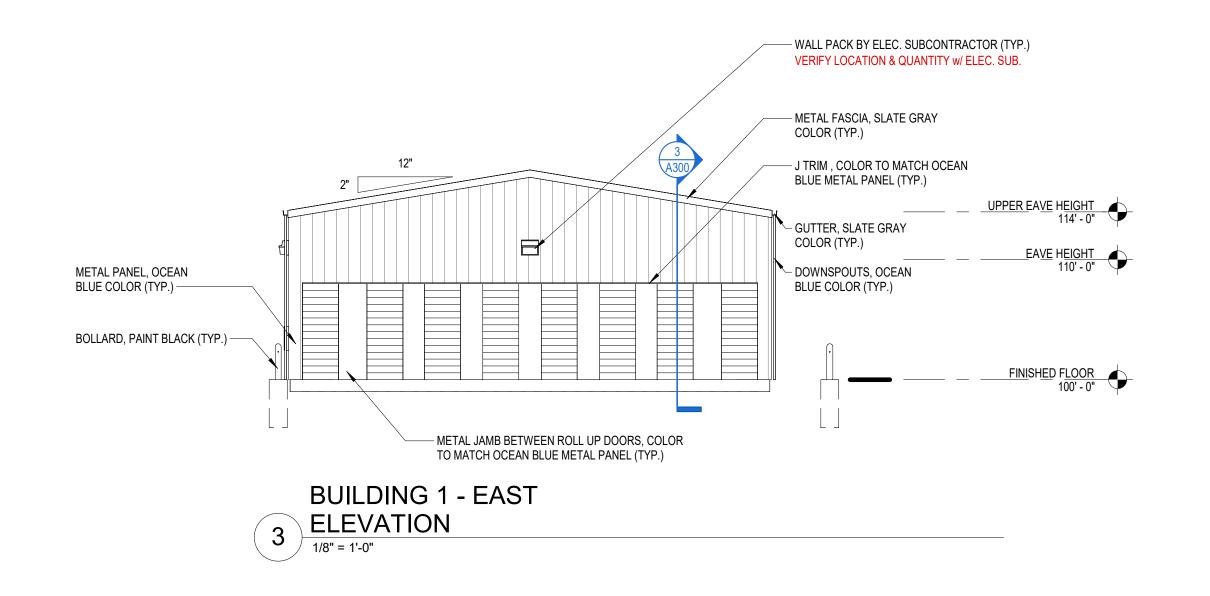

## 3. ACTION ITEMS

- A. Review of Extraterritorial Certified Survey Map completed by Bradley Buechel, Licensed Surveyor, Meridian Surveying, LLC, Parcels 007-131-006-015.00 and 007-131-006-009.00, on CTH Q.
- B. Review request to rezone All Seasons Outdoor Power and Marine, from B-1 to B-2; located at 2521 Jackson Street, submitted by applicant and owner Marty and Kelly Pasek.
- C. Review of Conditional Use Permit application for use of self-storage units on 15<sup>th</sup> Street, for parcel 053-000-076-015.03, submitted by Alliance Construction and Design and Eric Burrows (owner).
- D. Review of Preliminary Plat for Sandy Bay Highlands Phase 3, submitted by McMahon Associates and the City of Two Rivers (owner).
- E. Review and discuss the sign ordinance language regarding signs placed onto sidewalks and other public property.
- F. Review of acquisition of Lot 4, on preliminary Certified Survey Map, for West River Loft Development, submitted by West River Lofts LLC and City of Two Rivers