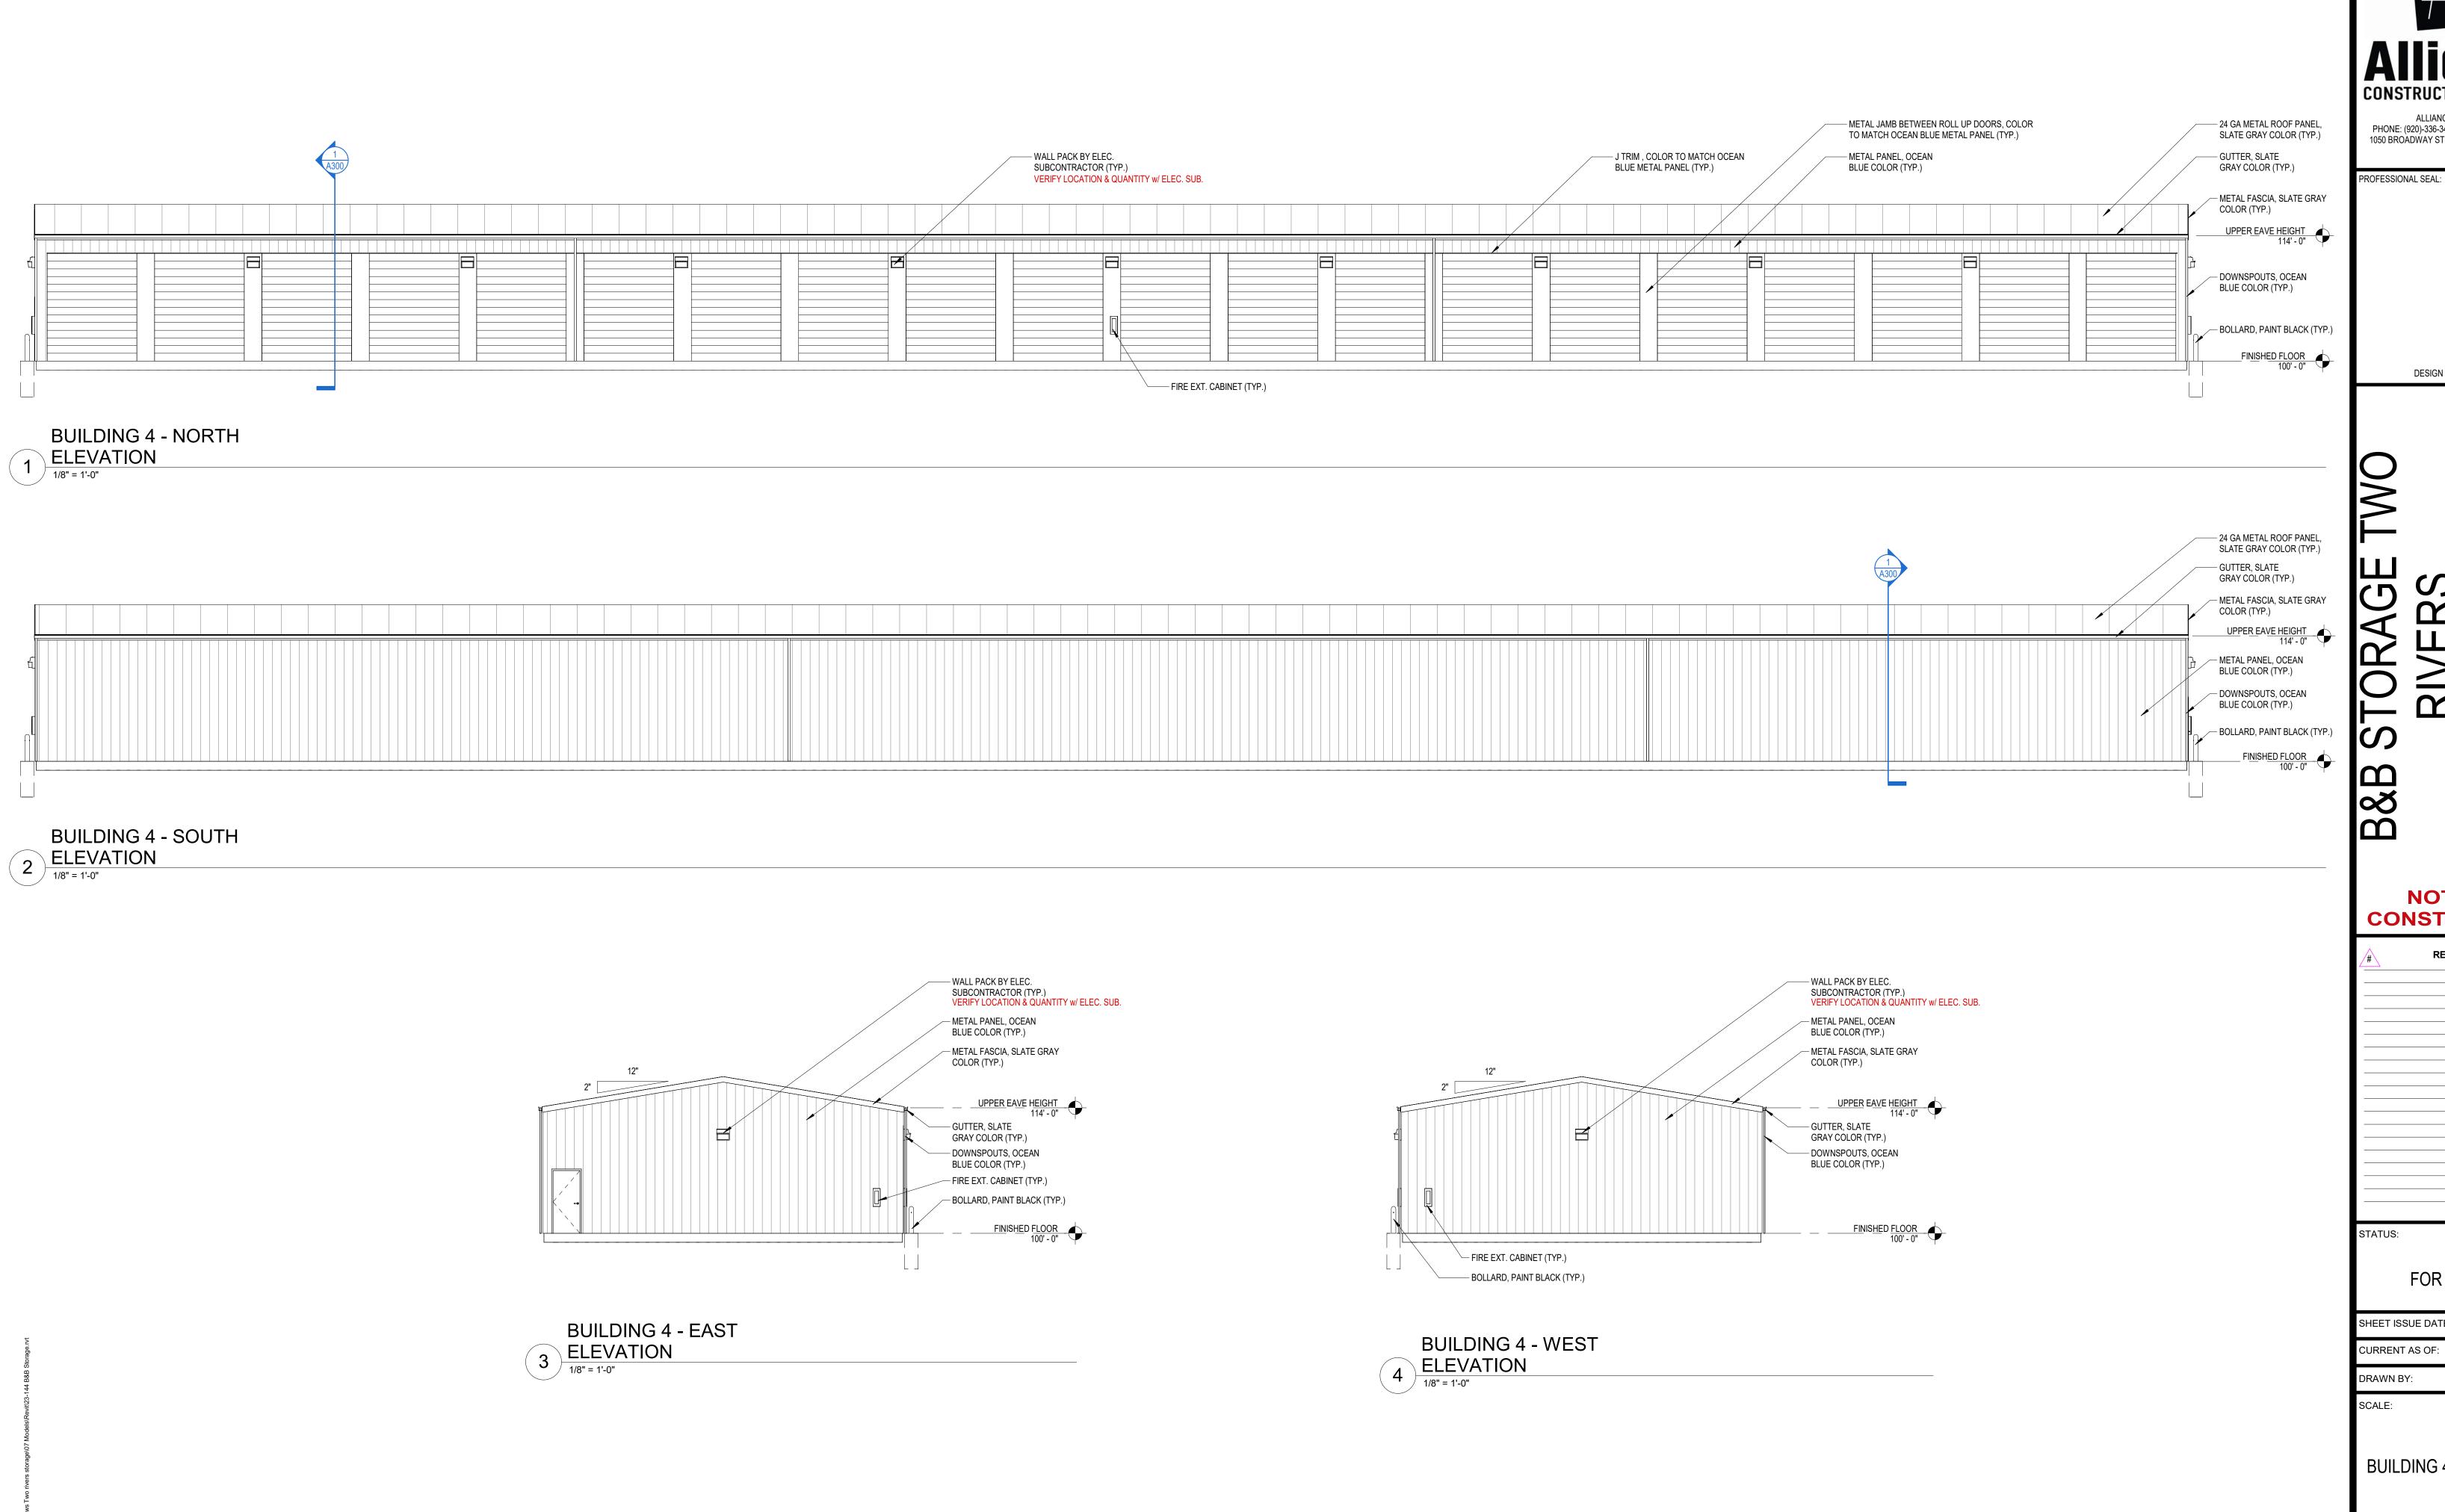

## 3. ACTION ITEMS

- A. Review of Extraterritorial Certified Survey Map completed by Bradley Buechel, Licensed Surveyor, Meridian Surveying, LLC, Parcels 007-131-006-015.00 and 007-131-006-009.00, on CTH Q.
- B. Review request to rezone All Seasons Outdoor Power and Marine, from B-1 to B-2; located at 2521 Jackson Street, submitted by applicant and owner Marty and Kelly Pasek.
- C. Review of Conditional Use Permit application for use of self-storage units on 15<sup>th</sup> Street, for parcel 053-000-076-015.03, submitted by Alliance Construction and Design and Eric Burrows (owner).
- D. Review of Preliminary Plat for Sandy Bay Highlands Phase 3, submitted by McMahon Associates and the City of Two Rivers (owner).
- E. Review and discuss the sign ordinance language regarding signs placed onto sidewalks and other public property.
- F. Review of acquisition of Lot 4, on preliminary Certified Survey Map, for West River Loft Development, submitted by West River Lofts LLC and City of Two Rivers