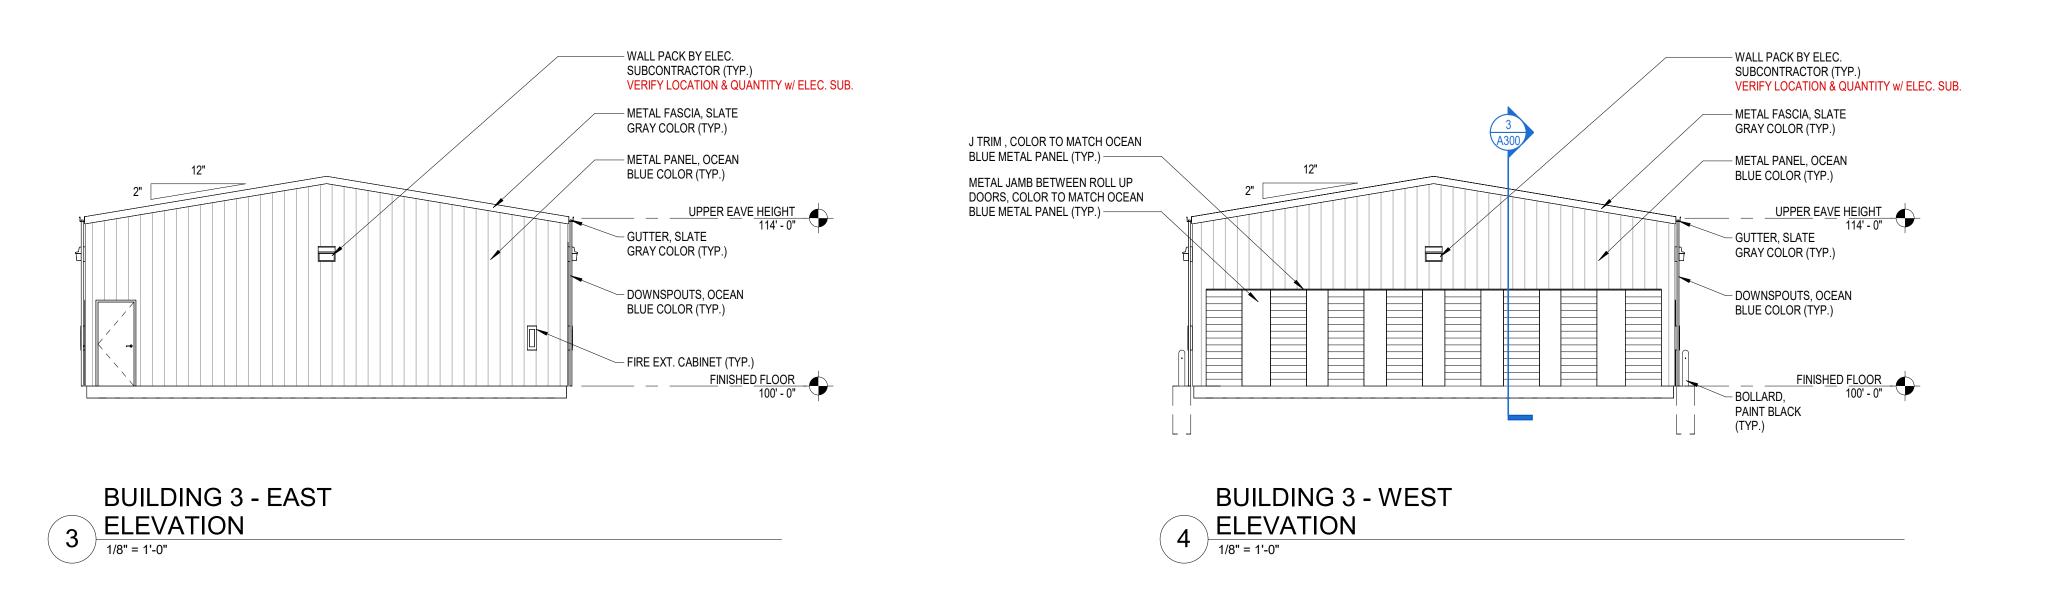

## 3. ACTION ITEMS

- A. Review of Extraterritorial Certified Survey Map completed by Bradley Buechel, Licensed Surveyor, Meridian Surveying, LLC, Parcels 007-131-006-015.00 and 007-131-006-009.00, on CTH Q.
- B. Review request to rezone All Seasons Outdoor Power and Marine, from B-1 to B-2; located at 2521 Jackson Street, submitted by applicant and owner Marty and Kelly Pasek.
- C. Review of Conditional Use Permit application for use of self-storage units on 15<sup>th</sup> Street, for parcel 053-000-076-015.03, submitted by Alliance Construction and Design and Eric Burrows (owner).
- D. Review of Preliminary Plat for Sandy Bay Highlands Phase 3, submitted by McMahon Associates and the City of Two Rivers (owner).
- E. Review and discuss the sign ordinance language regarding signs placed onto sidewalks and other public property.
- F. Review of acquisition of Lot 4, on preliminary Certified Survey Map, for West River Loft Development, submitted by West River Lofts LLC and City of Two Rivers