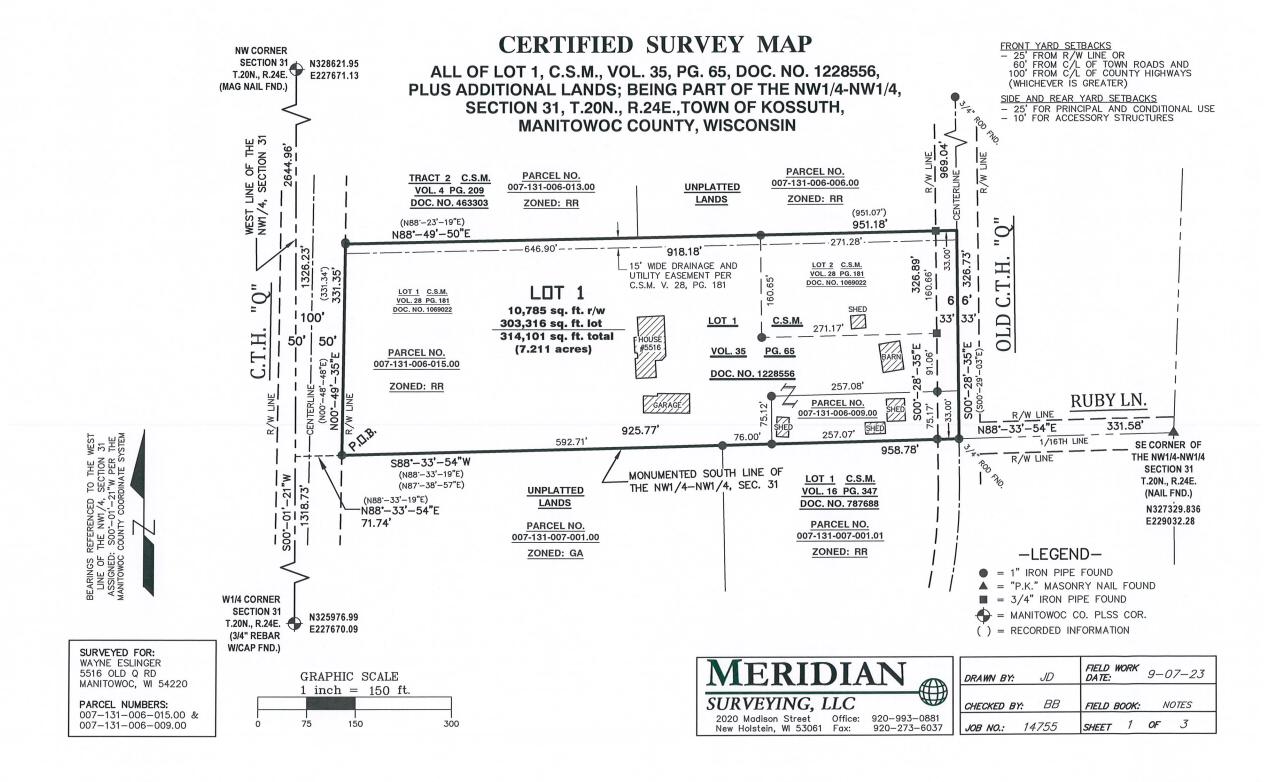

# CERTIFIED SURVEY MAP

ALL OF LOT 1 OF C.S.M., VOL. 35, PG. 65, DOC. NO. 1228556, PLUS ADDITIONAL LANDS; BEING PART OF THE NW1/4-NW1/4, SECTION 31, T.20N., R.24E., TOWN OF KOSSUTH, MANITOWOC COUNTY, WISCONSIN Sheet 2 of 3

## SURVEYOR'S CERTIFICATE

I, Bradley A. Buechel, Wisconsin Professional Land Surveyor of Meridian Surveying LLC, certify that I have surveyed, divided, and mapped under the direction of Wayne and Claudia Eslinger, all of Lot One (1) of Certified Survey Map as recorded in Volume 35 of Certified Survey Maps on Page 65 as Document Number 1228556, plus additional lands; being part of the Northwest Quarter (NW1/4) of the Northwest Quarter (NW1/4) of Section Thirty-One (31), Township Twenty (20) North, Range Twenty-Four (24) East, Town of Kossuth, Manitowoc County, Wisconsin containing 314,101 square feet (7.211 acres) of land and being described by:

Commencing at the northwest corner of said Section 31; thence S00°-01'-21"W along the west line of the NW1/4 of said Section 31, a distance of 1326.23 feet; thence N88°-33'-54"E along the monumented south line of the NW1/4 of the NW1/4 of said Section 31, a distance of 71.74 feet to the southwest corner of said Lot 1 and the point of beginning; thence N00°-49'-35"E 331.35 feet to the northwest corner of said Lot 1; thence N88°-49'-50"E 951.18 feet to the northeast corner of said Lot 1 and the centerline of OLD C.T.H. "Q"; thence S00°-28'-35"E along said centerline, a distance of 326.73 feet to the monumented south line of the NW1/4 of the NW1/4 of said Section 31; thence S88°-33'-54"W along said monumented south line, a distance of 958.78 feet to the point of beginning; being subject to any and all easements and restrictions of record.

That such is a correct representation of all exterior boundaries of the land surveyed.

That I have fully complied with the provisions of Chapter 236.34 of the Wisconsin Statutes and Section 12.07 of the Manitowoc County Subdivision Regulations in surveying, dividing, and mapping the same.