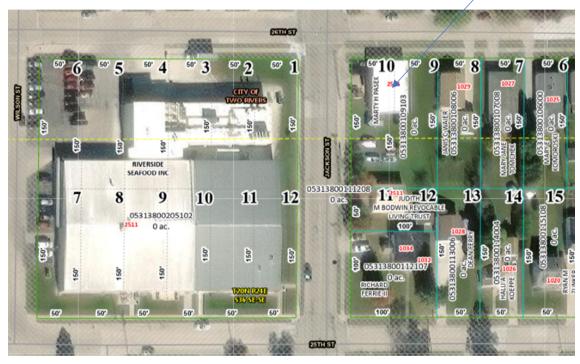

## **LAND DEVELOPMENT APPLICATION**

| APPLICANT Marty & Ke                                                                                    |                                                                                                                          | TELEPHONE 920-657-1700                                  |                                                                                                                                                                                                                                                                                                                                                                                                                                                                                                                                                                                                                                                                                                                                                                                                                                                                                                                                                                                                                                                                                                                                                                                                                                                                                                                                                                                                                                                                                                                                                                                                                                                                                                                                                                                                                                                                                                                                                                                                                                                                                                                                |                    |  |
|---------------------------------------------------------------------------------------------------------|--------------------------------------------------------------------------------------------------------------------------|---------------------------------------------------------|--------------------------------------------------------------------------------------------------------------------------------------------------------------------------------------------------------------------------------------------------------------------------------------------------------------------------------------------------------------------------------------------------------------------------------------------------------------------------------------------------------------------------------------------------------------------------------------------------------------------------------------------------------------------------------------------------------------------------------------------------------------------------------------------------------------------------------------------------------------------------------------------------------------------------------------------------------------------------------------------------------------------------------------------------------------------------------------------------------------------------------------------------------------------------------------------------------------------------------------------------------------------------------------------------------------------------------------------------------------------------------------------------------------------------------------------------------------------------------------------------------------------------------------------------------------------------------------------------------------------------------------------------------------------------------------------------------------------------------------------------------------------------------------------------------------------------------------------------------------------------------------------------------------------------------------------------------------------------------------------------------------------------------------------------------------------------------------------------------------------------------|--------------------|--|
| MAILING ADDRESS 252                                                                                     | Jackson Street<br>(Street)                                                                                               | Two Rivers (City)                                       | WI<br>(State)                                                                                                                                                                                                                                                                                                                                                                                                                                                                                                                                                                                                                                                                                                                                                                                                                                                                                                                                                                                                                                                                                                                                                                                                                                                                                                                                                                                                                                                                                                                                                                                                                                                                                                                                                                                                                                                                                                                                                                                                                                                                                                                  | 54241<br>(Zip)     |  |
| PROPERTY OWNER MA                                                                                       | rty & Kelly Pasek                                                                                                        |                                                         | TELEPHONE 920                                                                                                                                                                                                                                                                                                                                                                                                                                                                                                                                                                                                                                                                                                                                                                                                                                                                                                                                                                                                                                                                                                                                                                                                                                                                                                                                                                                                                                                                                                                                                                                                                                                                                                                                                                                                                                                                                                                                                                                                                                                                                                                  | 9-657-1700         |  |
| MAILING ADDRESS 252                                                                                     | Jackson Street<br>(Street)                                                                                               | Two Rivers (City)                                       | WI<br>(State)                                                                                                                                                                                                                                                                                                                                                                                                                                                                                                                                                                                                                                                                                                                                                                                                                                                                                                                                                                                                                                                                                                                                                                                                                                                                                                                                                                                                                                                                                                                                                                                                                                                                                                                                                                                                                                                                                                                                                                                                                                                                                                                  | 54241<br>(Zip)     |  |
| REQUEST FOR:  X  STATUS OF APPLICANT                                                                    | Comprehensive Plan Amendm<br>Site/Architectural Plan Approv<br>Subdivision Plat or CSM Revie<br>Zoning District Change   | aal An<br>ew Va                                         | nditional Use nexation Request riance/Board of Ar herOther                                                                                                                                                                                                                                                                                                                                                                                                                                                                                                                                                                                                                                                                                                                                                                                                                                                                                                                                                                                                                                                                                                                                                                                                                                                                                                                                                                                                                                                                                                                                                                                                                                                                                                                                                                                                                                                                                                                                                                                                                                                                     | ppeals             |  |
| PROJECT LOCATION 25                                                                                     | 21 Jackson Street                                                                                                        |                                                         |                                                                                                                                                                                                                                                                                                                                                                                                                                                                                                                                                                                                                                                                                                                                                                                                                                                                                                                                                                                                                                                                                                                                                                                                                                                                                                                                                                                                                                                                                                                                                                                                                                                                                                                                                                                                                                                                                                                                                                                                                                                                                                                                | ory Bld Shop/Sh Rm |  |
| PRESENT ZONINGB1                                                                                        | <del></del>                                                                                                              | REQUESTED Z                                             |                                                                                                                                                                                                                                                                                                                                                                                                                                                                                                                                                                                                                                                                                                                                                                                                                                                                                                                                                                                                                                                                                                                                                                                                                                                                                                                                                                                                                                                                                                                                                                                                                                                                                                                                                                                                                                                                                                                                                                                                                                                                                                                                |                    |  |
| PROPOSED LAND USE<br>PARCEL #_1380010913                                                                | Continue present use and a                                                                                               | dd the ability to rent trail                            |                                                                                                                                                                                                                                                                                                                                                                                                                                                                                                                                                                                                                                                                                                                                                                                                                                                                                                                                                                                                                                                                                                                                                                                                                                                                                                                                                                                                                                                                                                                                                                                                                                                                                                                                                                                                                                                                                                                                                                                                                                                                                                                                | onditional use     |  |
| S                                                                                                       | Clair's Add Lots 9 & 10 Bloo                                                                                             | 20                                                      | GE                                                                                                                                                                                                                                                                                                                                                                                                                                                                                                                                                                                                                                                                                                                                                                                                                                                                                                                                                                                                                                                                                                                                                                                                                                                                                                                                                                                                                                                                                                                                                                                                                                                                                                                                                                                                                                                                                                                                                                                                                                                                                                                             |                    |  |
|                                                                                                         | OTE: Attach a one-page writte                                                                                            |                                                         | oposal or request                                                                                                                                                                                                                                                                                                                                                                                                                                                                                                                                                                                                                                                                                                                                                                                                                                                                                                                                                                                                                                                                                                                                                                                                                                                                                                                                                                                                                                                                                                                                                                                                                                                                                                                                                                                                                                                                                                                                                                                                                                                                                                              |                    |  |
| Signed Kully J. F                                                                                       | that he/she has familiarized him ersigned further hereby certifies  ALL W Must A  ty Owner)                              | that the information contain                            |                                                                                                                                                                                                                                                                                                                                                                                                                                                                                                                                                                                                                                                                                                                                                                                                                                                                                                                                                                                                                                                                                                                                                                                                                                                                                                                                                                                                                                                                                                                                                                                                                                                                                                                                                                                                                                                                                                                                                                                                                                                                                                                                |                    |  |
| Fee Required                                                                                            |                                                                                                                          | <u>Schedule</u>                                         | TO THE STATE OF TH |                    |  |
| \$ t/b/d CSM Review (\$10<br>Subdivision Plat (f<br>\$ 350 Zoning District Ch<br>\$ 350 Conditional Use | Plan Approval (Listed in Sec 1-2-1)<br>lot/\$30 min)<br>ee to be determined)<br>ange<br>st (State Processing Fees Apply) | Application S  Date Fee(s) F  Plan(s) Subm  Plan Comm A | Paid                                                                                                                                                                                                                                                                                                                                                                                                                                                                                                                                                                                                                                                                                                                                                                                                                                                                                                                                                                                                                                                                                                                                                                                                                                                                                                                                                                                                                                                                                                                                                                                                                                                                                                                                                                                                                                                                                                                                                                                                                                                                                                                           |                    |  |
| \$TOTAL F                                                                                               | EE PAID APPLICATIO                                                                                                       | N, PLANS & FEE RECEIVED                                 | BY                                                                                                                                                                                                                                                                                                                                                                                                                                                                                                                                                                                                                                                                                                                                                                                                                                                                                                                                                                                                                                                                                                                                                                                                                                                                                                                                                                                                                                                                                                                                                                                                                                                                                                                                                                                                                                                                                                                                                                                                                                                                                                                             |                    |  |

ALL SEASONS OUTDOOR POWER AND MARINE 2521 Jackson Street Two Rivers, WI 54241 920-657-1700

October 17, 2023

City of Two Rivers
Planning Commission
Zoning/Planning Department
1717 E Park Street
Two Rivers, WI 54241

We would appreciate your consideration for a zoning change for All Seasons Outdoor Power and Marine located at 2521 Jackson Street. The zoning change requested is from B1 to B2 to give us the ability to rent out moving trucks and trailers. (tentatively U-Haul equipment).