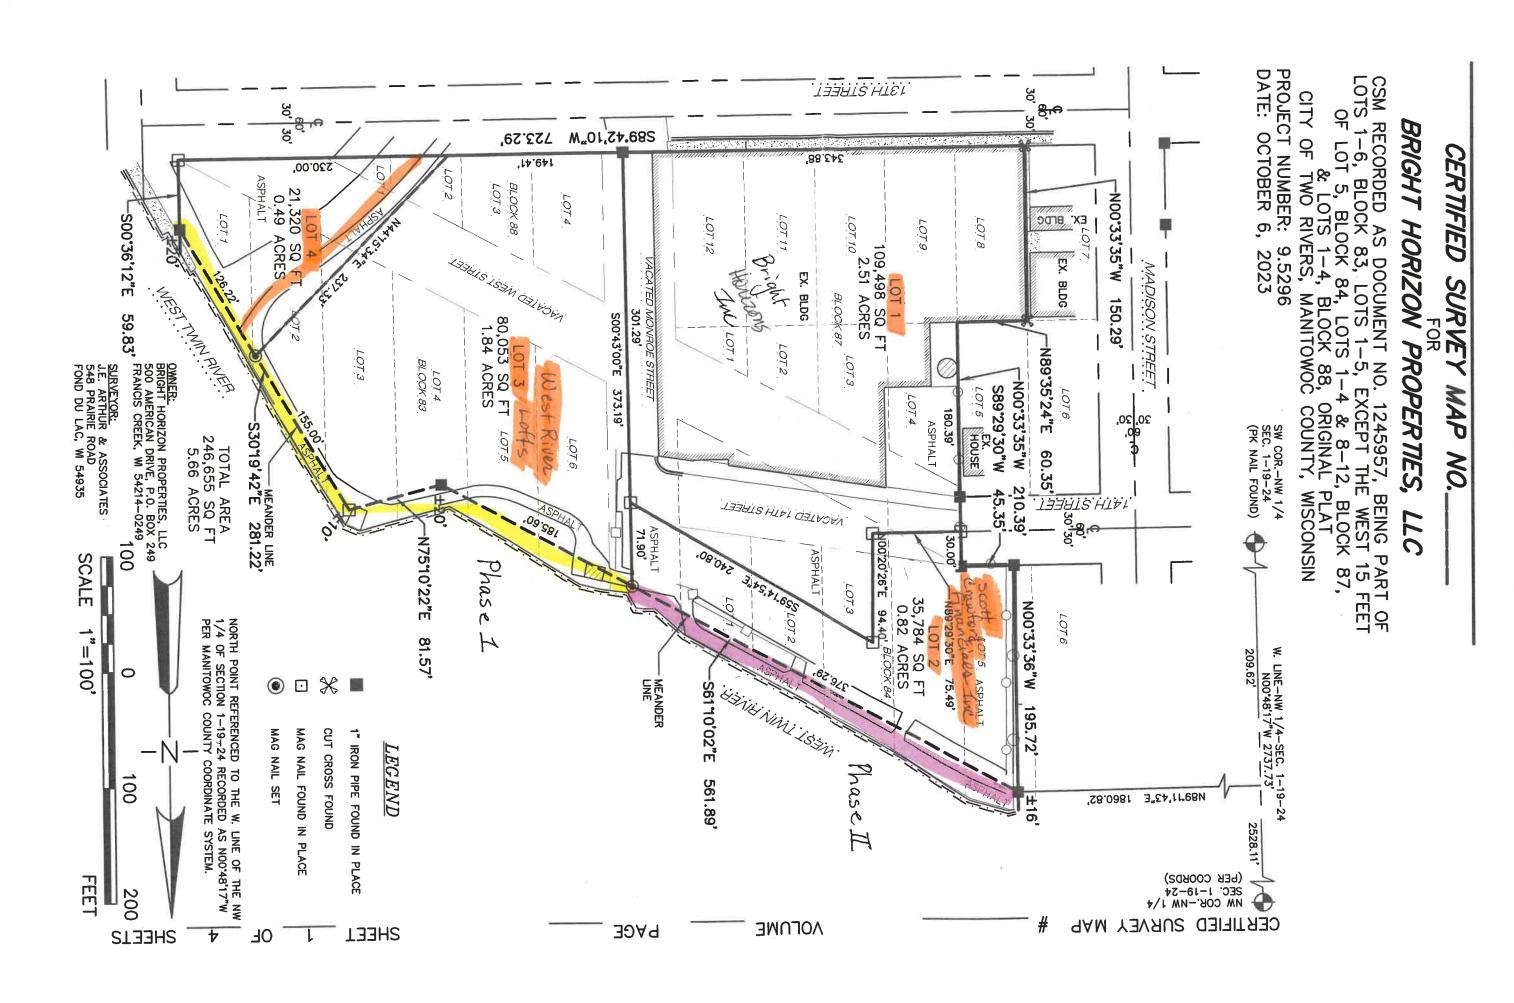

## 3. ACTION ITEMS

- A. Review of Extraterritorial Certified Survey Map completed by Bradley Buechel, Licensed Surveyor, Meridian Surveying, LLC, Parcels 007-131-006-015.00 and 007-131-006-009.00, on CTH Q.
- B. Review request to rezone All Seasons Outdoor Power and Marine, from B-1 to B-2; located at 2521 Jackson Street, submitted by applicant and owner Marty and Kelly Pasek.
- C. Review of Conditional Use Permit application for use of self-storage units on 15<sup>th</sup> Street, for parcel 053-000-076-015.03, submitted by Alliance Construction and Design and Eric Burrows (owner).
- D. Review of Preliminary Plat for Sandy Bay Highlands Phase 3, submitted by McMahon Associates and the City of Two Rivers (owner).
- E. Review and discuss the sign ordinance language regarding signs placed onto sidewalks and other public property.
- F. Review of acquisition of Lot 4, on preliminary Certified Survey Map, for West River Loft Development, submitted by West River Lofts LLC and City of Two Rivers