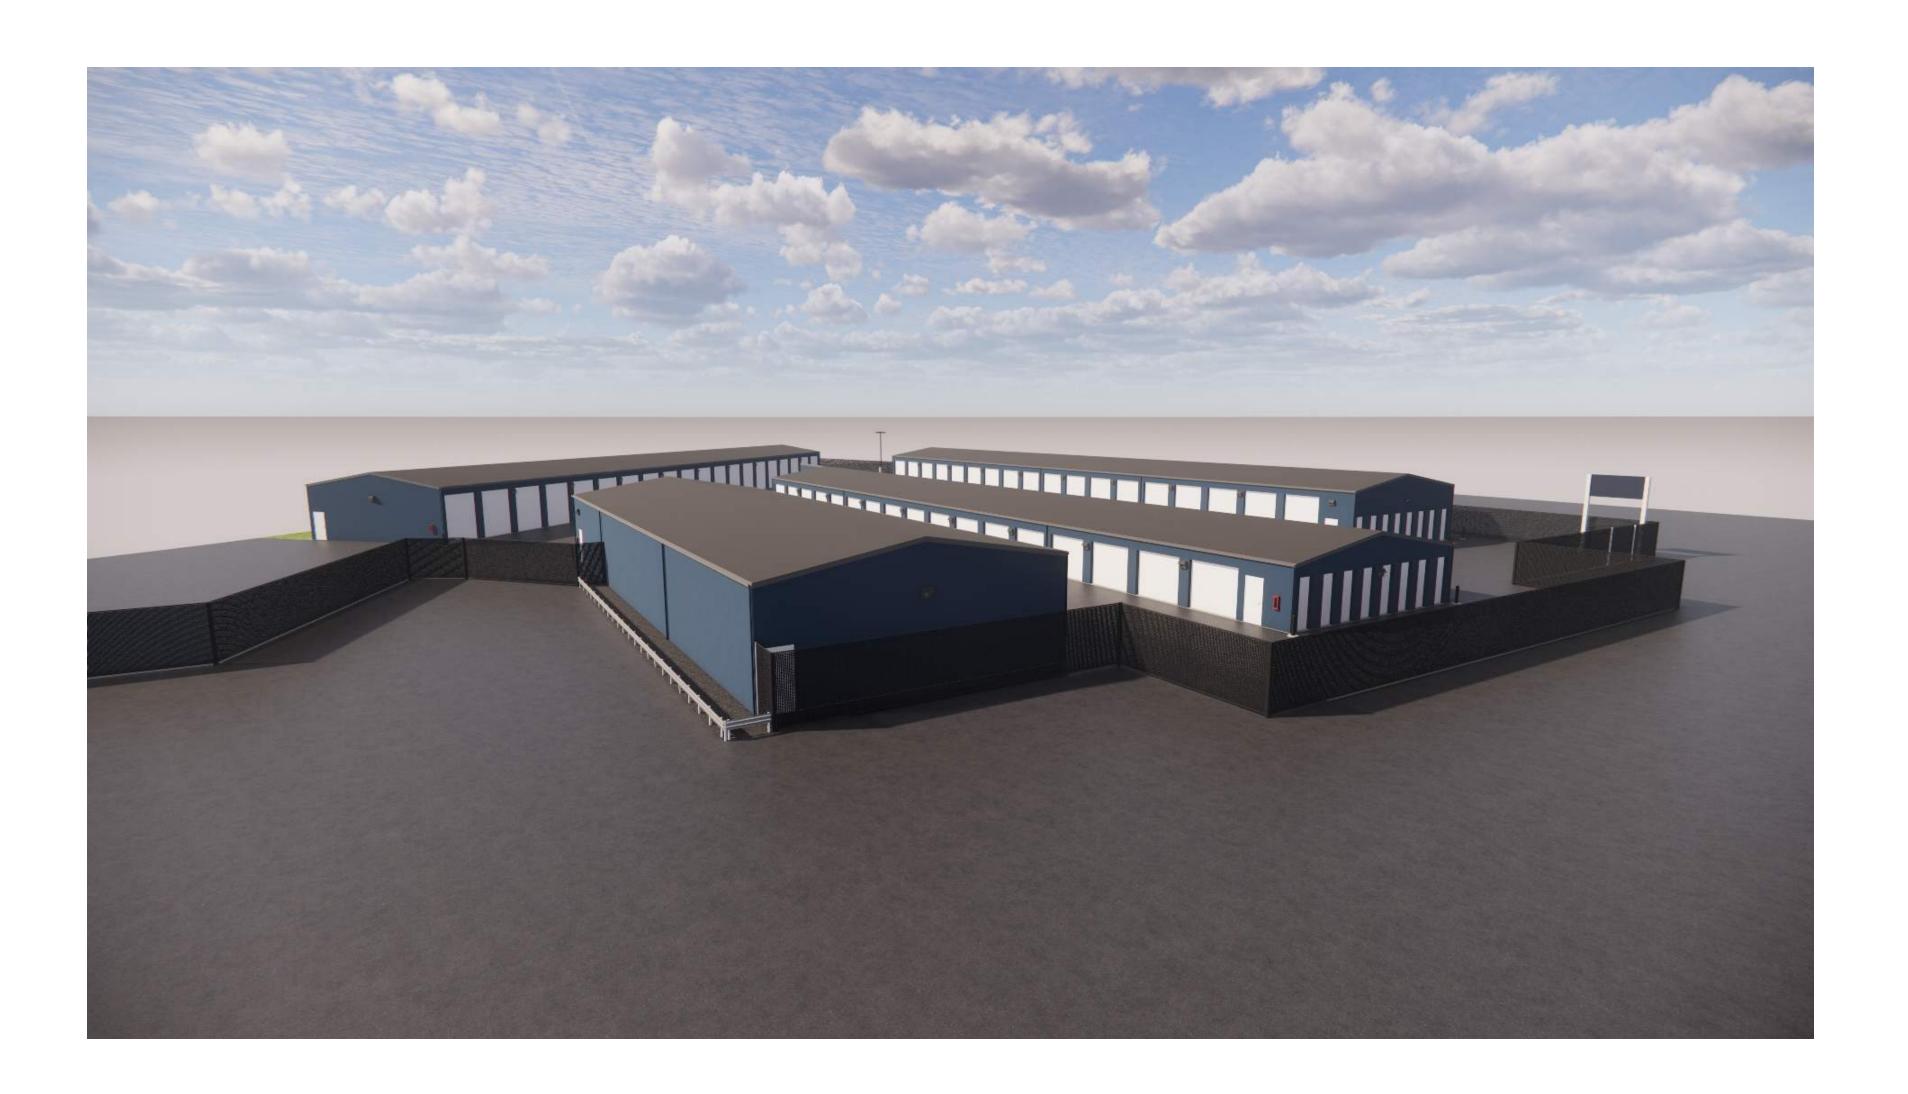

## 3. ACTION ITEMS

- A. Review of Extraterritorial Certified Survey Map completed by Bradley Buechel, Licensed Surveyor, Meridian Surveying, LLC, Parcels 007-131-006-015.00 and 007-131-006-009.00, on CTH Q.
- B. Review request to rezone All Seasons Outdoor Power and Marine, from B-1 to B-2; located at 2521 Jackson Street, submitted by applicant and owner Marty and Kelly Pasek.
- C. Review of Conditional Use Permit application for use of self-storage units on 15<sup>th</sup> Street, for parcel 053-000-076-015.03, submitted by Alliance Construction and Design and Eric Burrows (owner).
- D. Review of Preliminary Plat for Sandy Bay Highlands Phase 3, submitted by McMahon Associates and the City of Two Rivers (owner).
- E. Review and discuss the sign ordinance language regarding signs placed onto sidewalks and other public property.
- F. Review of acquisition of Lot 4, on preliminary Certified Survey Map, for West River Loft Development, submitted by West River Lofts LLC and City of Two Rivers