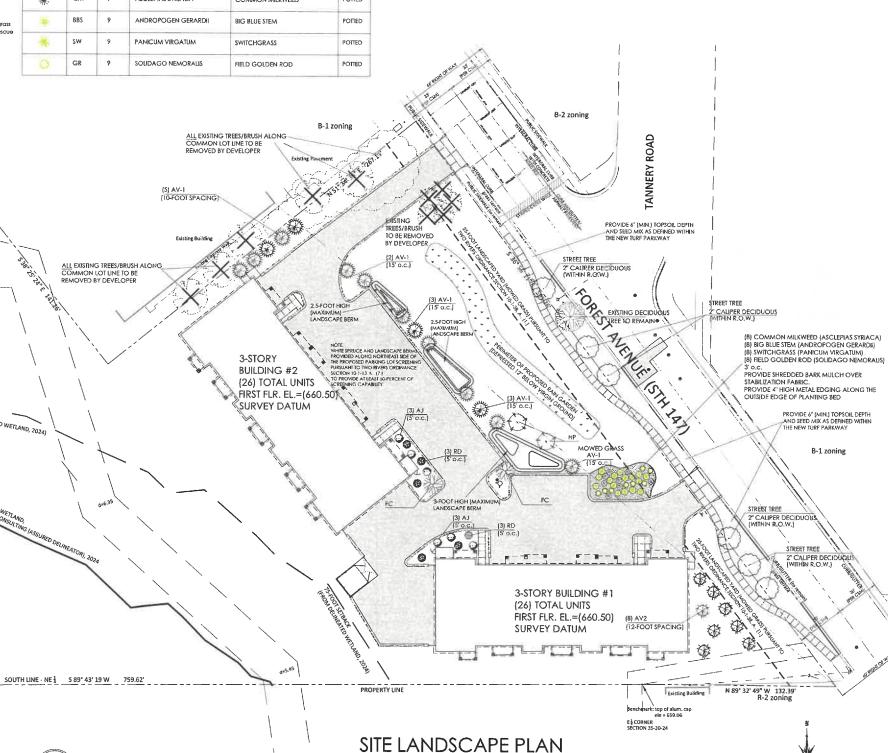

### 3. FORMAL ITEMS

- A. Request for a Conditional Use Permit for assisted living, congregate housing, and a residential care facility for the elderly located at 2500 Garfield Street, in the IPF Institutional/Public Facilities District, submitted by NHS 1 Hamilton Drive LLC (applicant and owner)
  - --Plan Commission recommendation to City Council regarding the requested Conditional Use Permit
  - -- No City Council action required
- B. Review of Site and Architectural Plan for the construction of a Planned Unit Development (PUD) for a residential development at 3000 Forest Avenue, submitted by Quasius Construction, Inc.
  - --Plan Commission recommendation to City Council regarding the Site and Architectural Plans for this Planned Unit Development
  - --City Council discussion of the Site and Architectural Plans as it relates to a proposed TID 15 Development Agreement