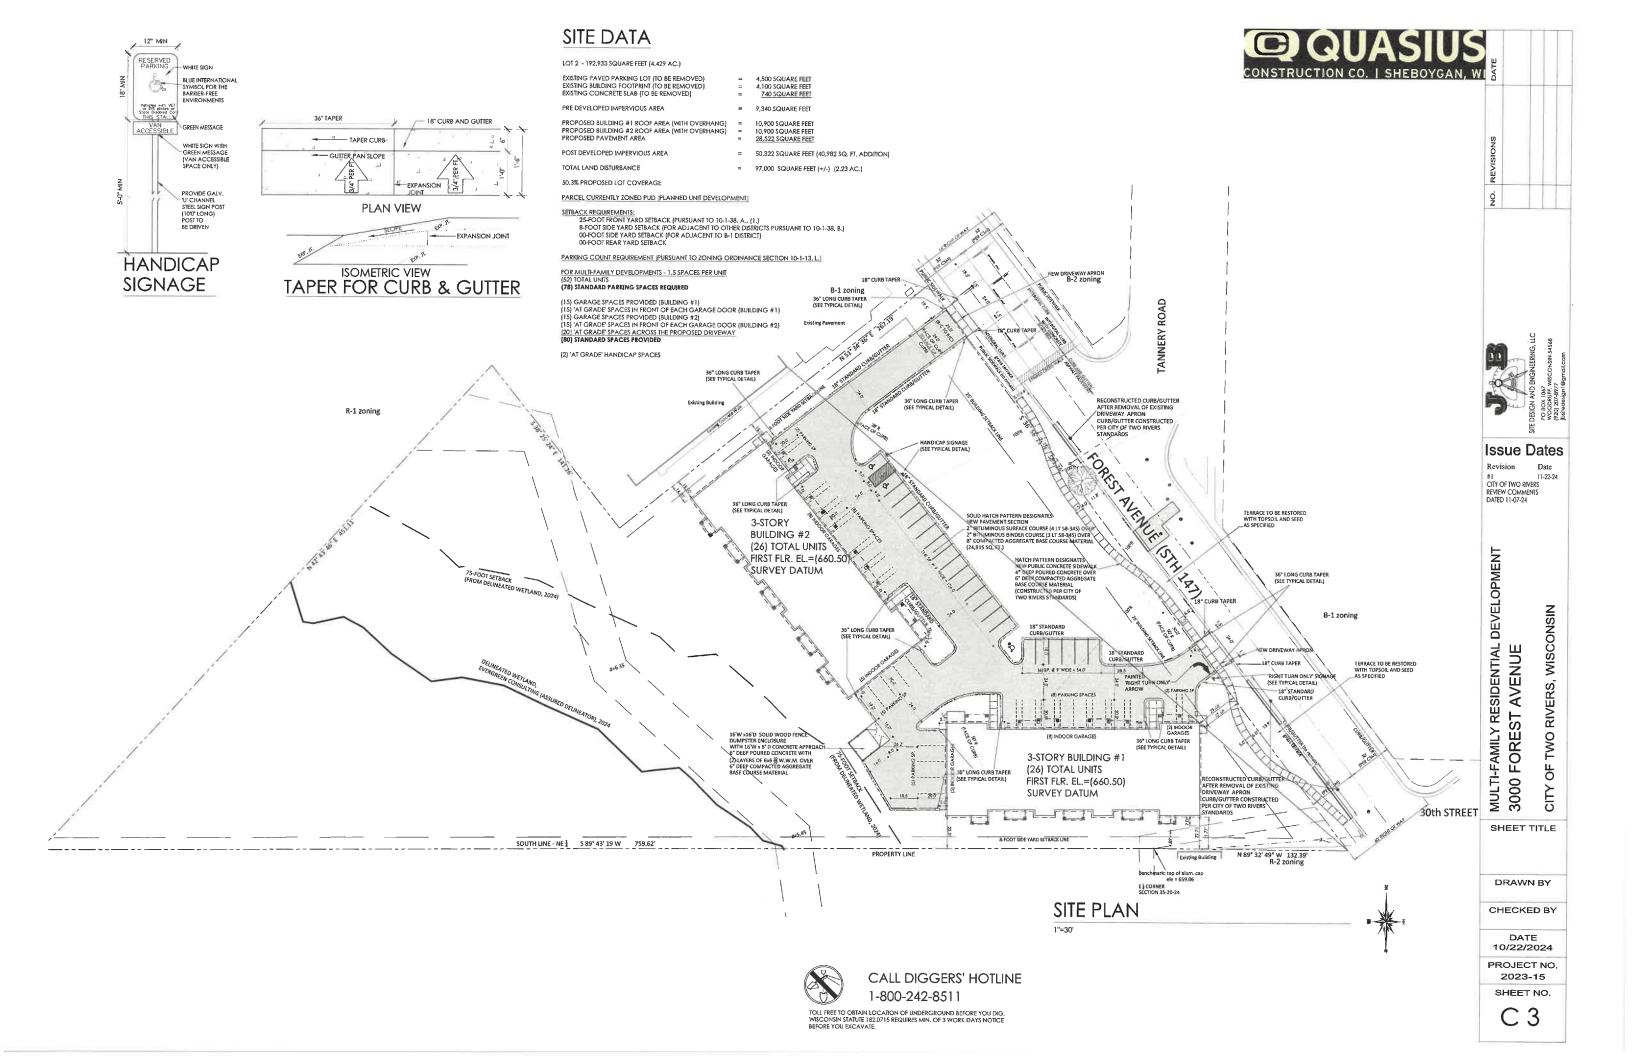

### 3. FORMAL ITEMS

- A. Request for a Conditional Use Permit for assisted living, congregate housing, and a residential care facility for the elderly located at 2500 Garfield Street, in the IPF Institutional/Public Facilities District, submitted by NHS 1 Hamilton Drive LLC (applicant and owner)
  - --Plan Commission recommendation to City Council regarding the requested Conditional Use Permit
  - -- No City Council action required
- B. Review of Site and Architectural Plan for the construction of a Planned Unit Development (PUD) for a residential development at 3000 Forest Avenue, submitted by Quasius Construction, Inc.
  - --Plan Commission recommendation to City Council regarding the Site and Architectural Plans for this Planned Unit Development
  - --City Council discussion of the Site and Architectural Plans as it relates to a proposed TID 15 Development Agreement