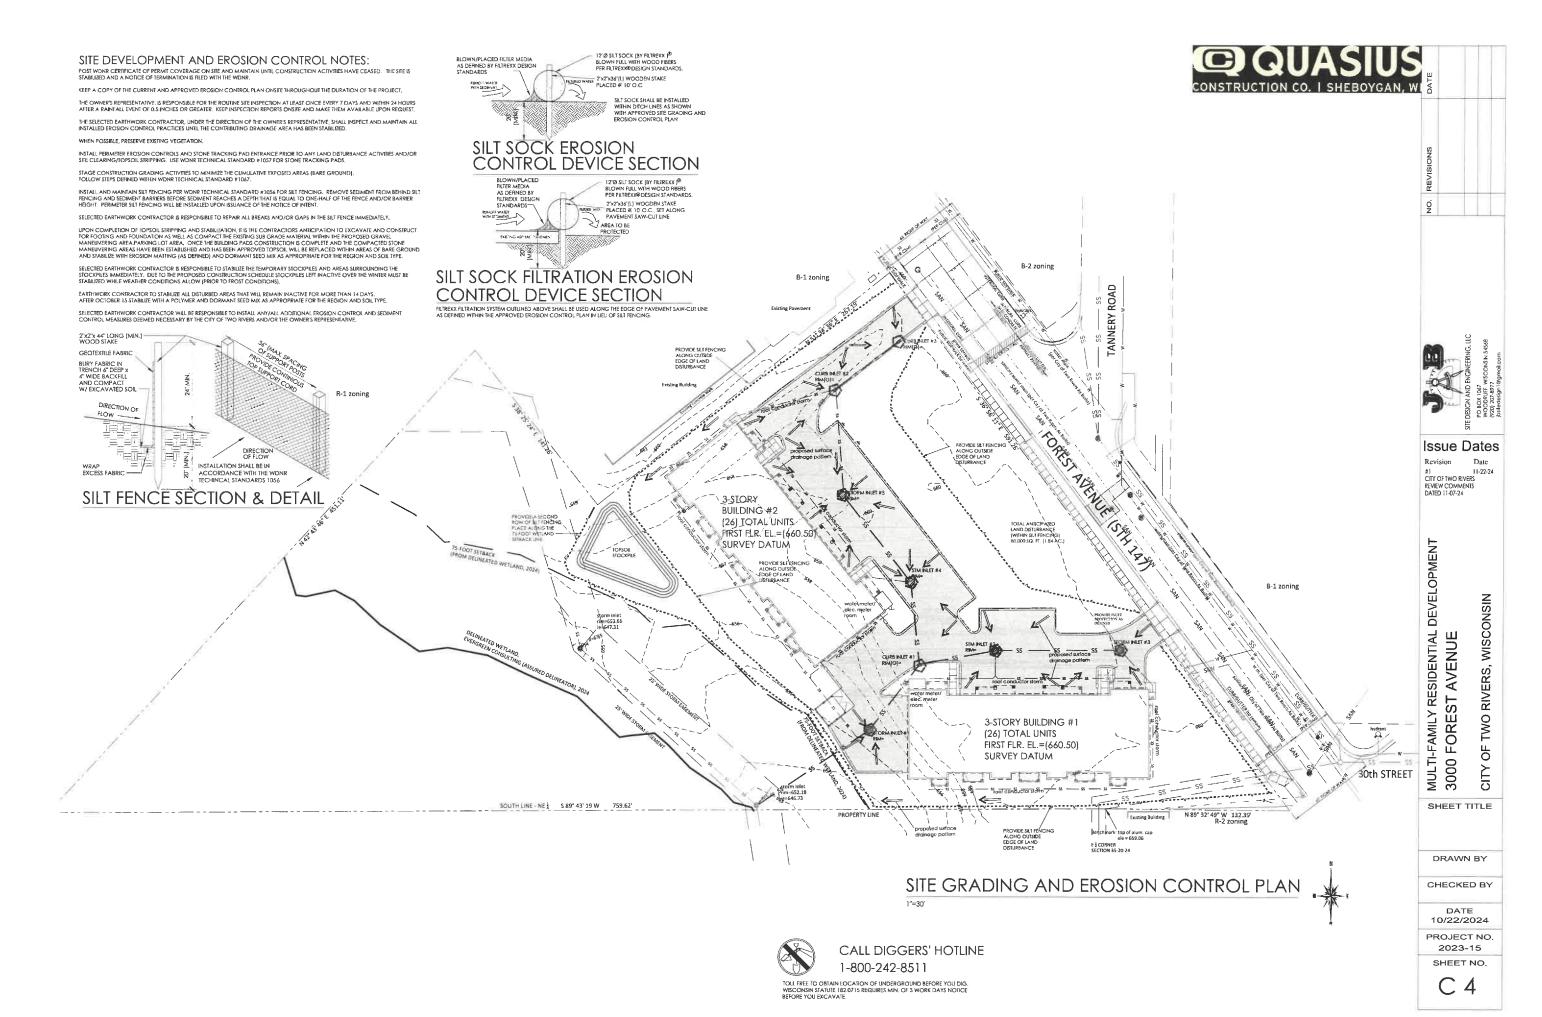

### 3. FORMAL ITEMS

- A. Request for a Conditional Use Permit for assisted living, congregate housing, and a residential care facility for the elderly located at 2500 Garfield Street, in the IPF Institutional/Public Facilities District, submitted by NHS 1 Hamilton Drive LLC (applicant and owner)
  - --Plan Commission recommendation to City Council regarding the requested Conditional Use Permit
  - -- No City Council action required
- B. Review of Site and Architectural Plan for the construction of a Planned Unit Development (PUD) for a residential development at 3000 Forest Avenue, submitted by Quasius Construction, Inc.
  - --Plan Commission recommendation to City Council regarding the Site and Architectural Plans for this Planned Unit Development
  - --City Council discussion of the Site and Architectural Plans as it relates to a proposed TID 15 Development Agreement