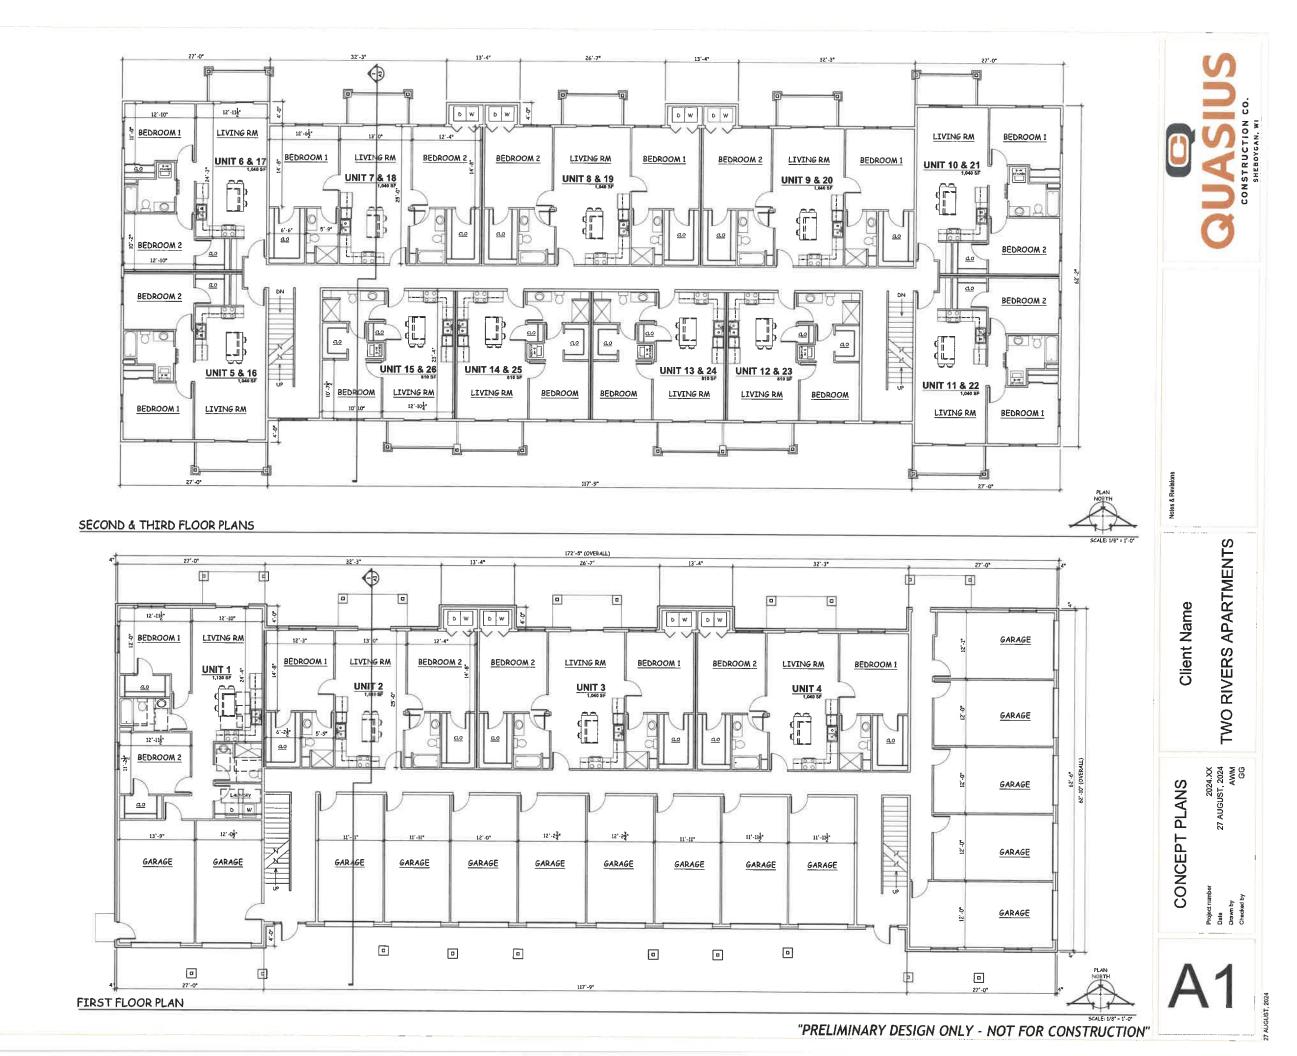

### 3. FORMAL ITEMS

- A. Request for a Conditional Use Permit for assisted living, congregate housing, and a residential care facility for the elderly located at 2500 Garfield Street, in the IPF Institutional/Public Facilities District, submitted by NHS 1 Hamilton Drive LLC (applicant and owner)
  - --Plan Commission recommendation to City Council regarding the requested Conditional Use Permit
  - -- No City Council action required
- B. Review of Site and Architectural Plan for the construction of a Planned Unit Development (PUD) for a residential development at 3000 Forest Avenue, submitted by Quasius Construction, Inc.
  - --Plan Commission recommendation to City Council regarding the Site and Architectural Plans for this Planned Unit Development
  - --City Council discussion of the Site and Architectural Plans as it relates to a proposed TID 15 Development Agreement