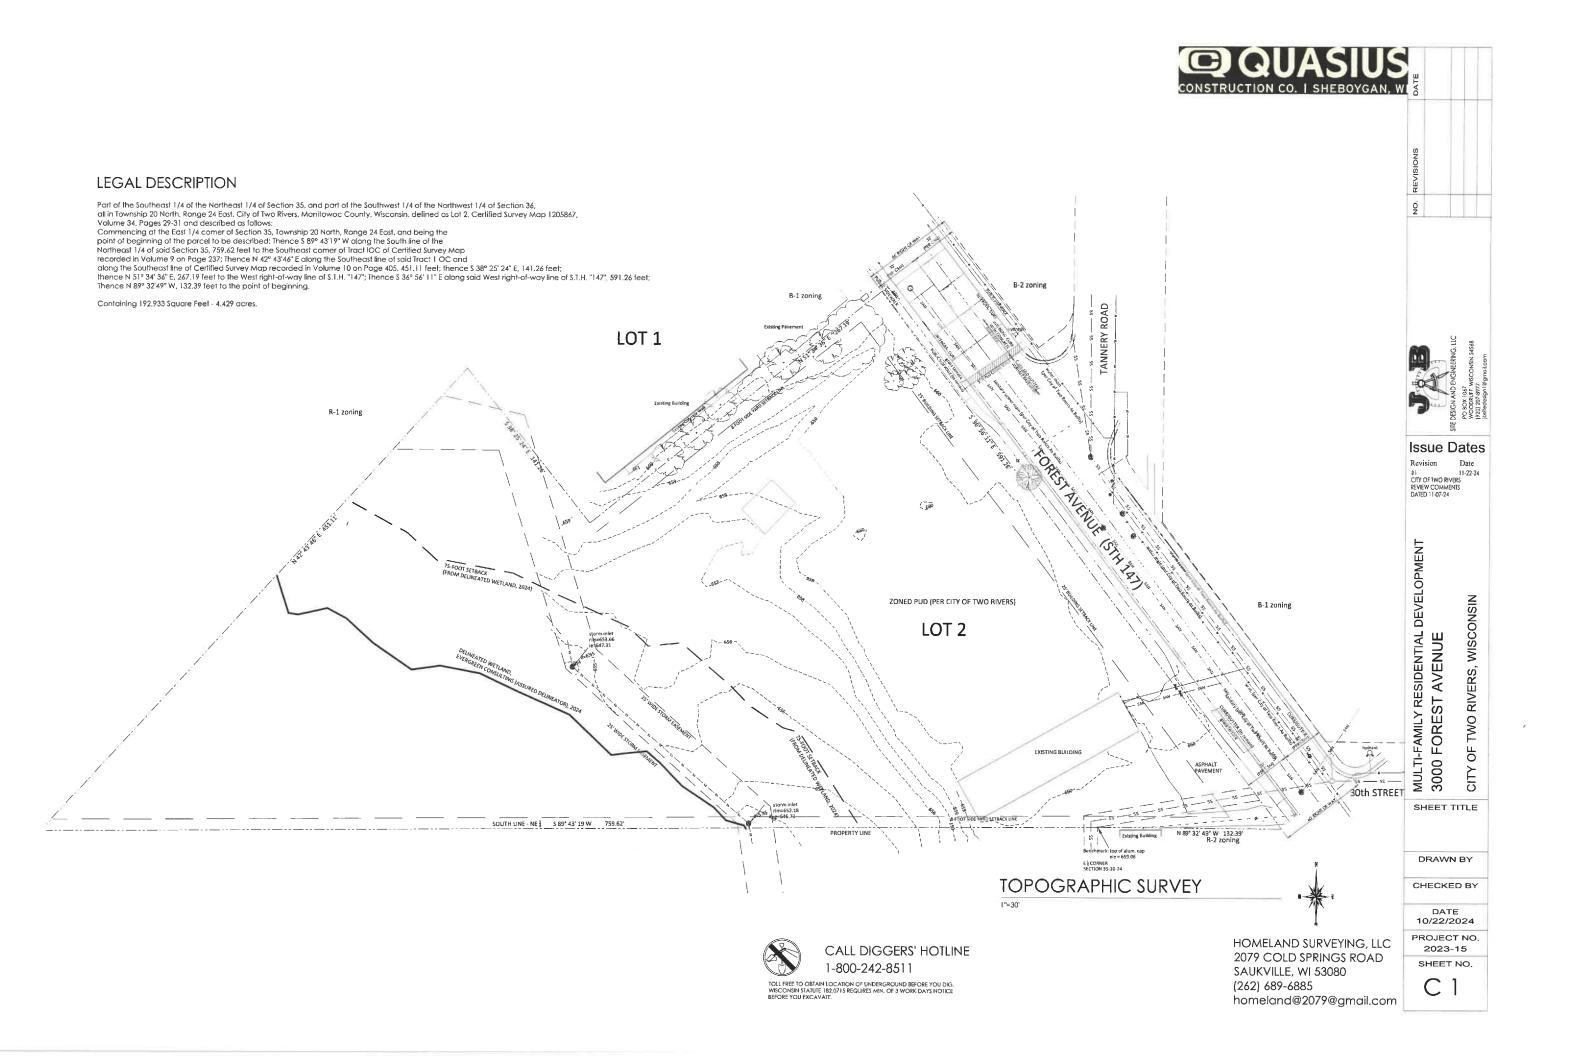

### 3. FORMAL ITEMS

- A. Request for a Conditional Use Permit for assisted living, congregate housing, and a residential care facility for the elderly located at 2500 Garfield Street, in the IPF Institutional/Public Facilities District, submitted by NHS 1 Hamilton Drive LLC (applicant and owner)
  - --Plan Commission recommendation to City Council regarding the requested Conditional Use Permit
  - -- No City Council action required
- B. Review of Site and Architectural Plan for the construction of a Planned Unit Development (PUD) for a residential development at 3000 Forest Avenue, submitted by Quasius Construction, Inc.
  - --Plan Commission recommendation to City Council regarding the Site and Architectural Plans for this Planned Unit Development
  - --City Council discussion of the Site and Architectural Plans as it relates to a proposed TID 15 Development Agreement