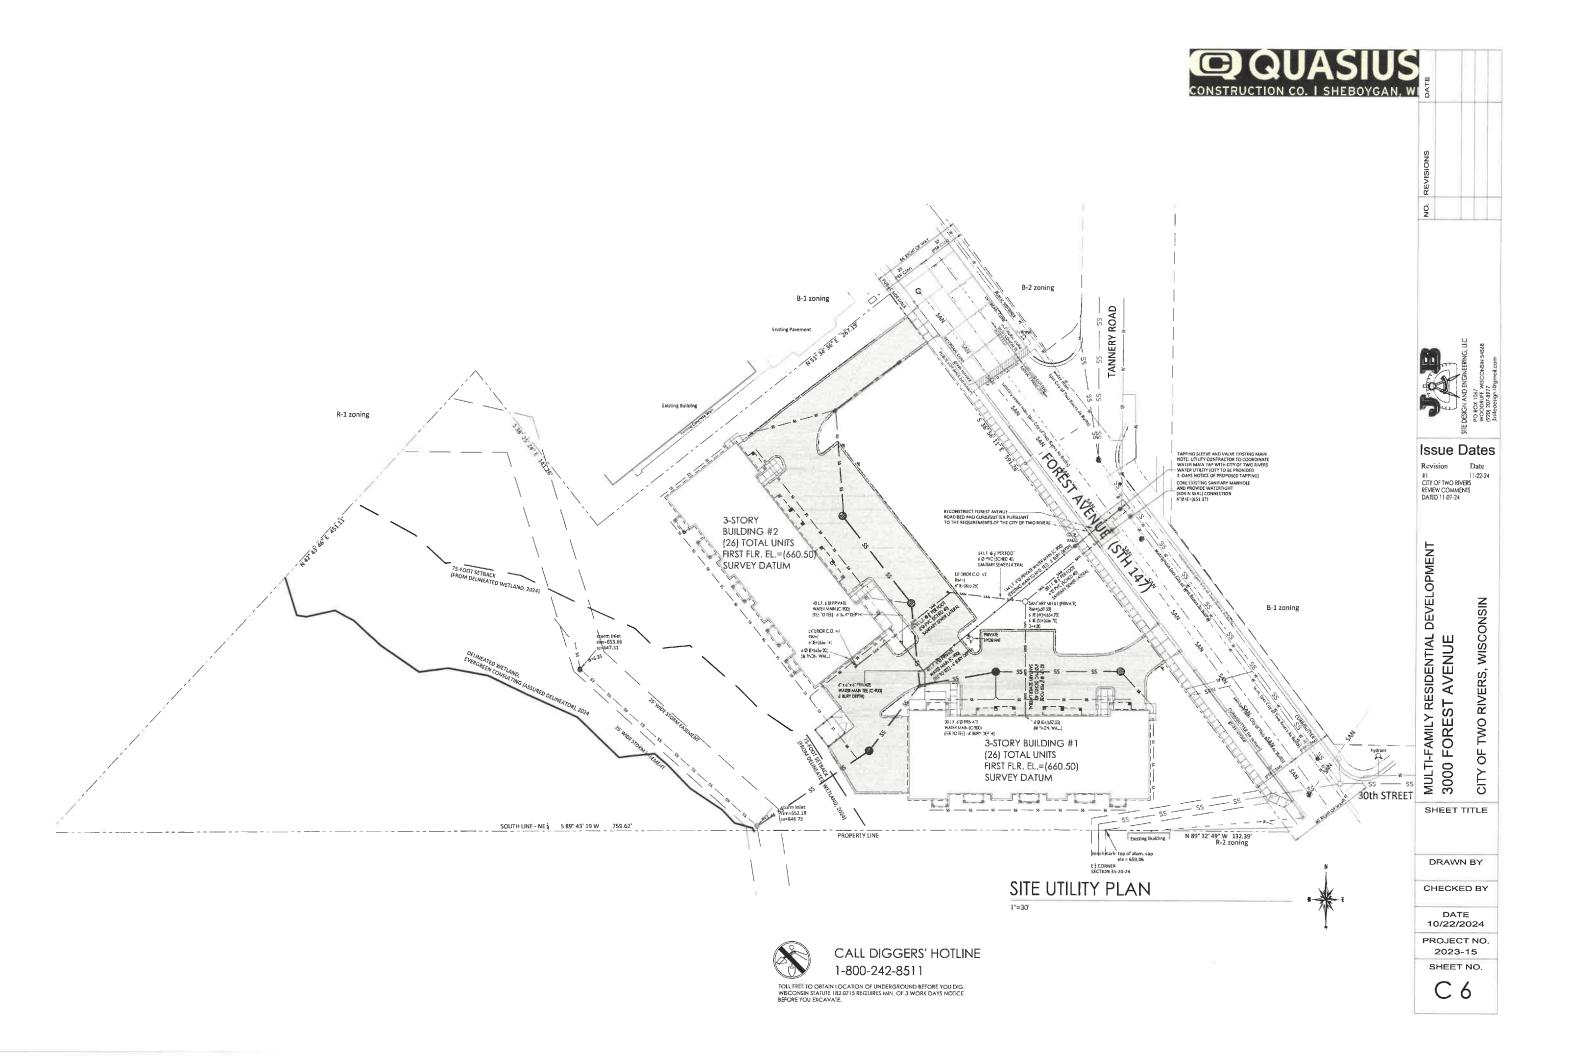

### 3. FORMAL ITEMS

- A. Request for a Conditional Use Permit for assisted living, congregate housing, and a residential care facility for the elderly located at 2500 Garfield Street, in the IPF Institutional/Public Facilities District, submitted by NHS 1 Hamilton Drive LLC (applicant and owner)
  - --Plan Commission recommendation to City Council regarding the requested Conditional Use Permit
  - -- No City Council action required
- B. Review of Site and Architectural Plan for the construction of a Planned Unit Development (PUD) for a residential development at 3000 Forest Avenue, submitted by Quasius Construction, Inc.
  - --Plan Commission recommendation to City Council regarding the Site and Architectural Plans for this Planned Unit Development
  - --City Council discussion of the Site and Architectural Plans as it relates to a proposed TID 15 Development Agreement