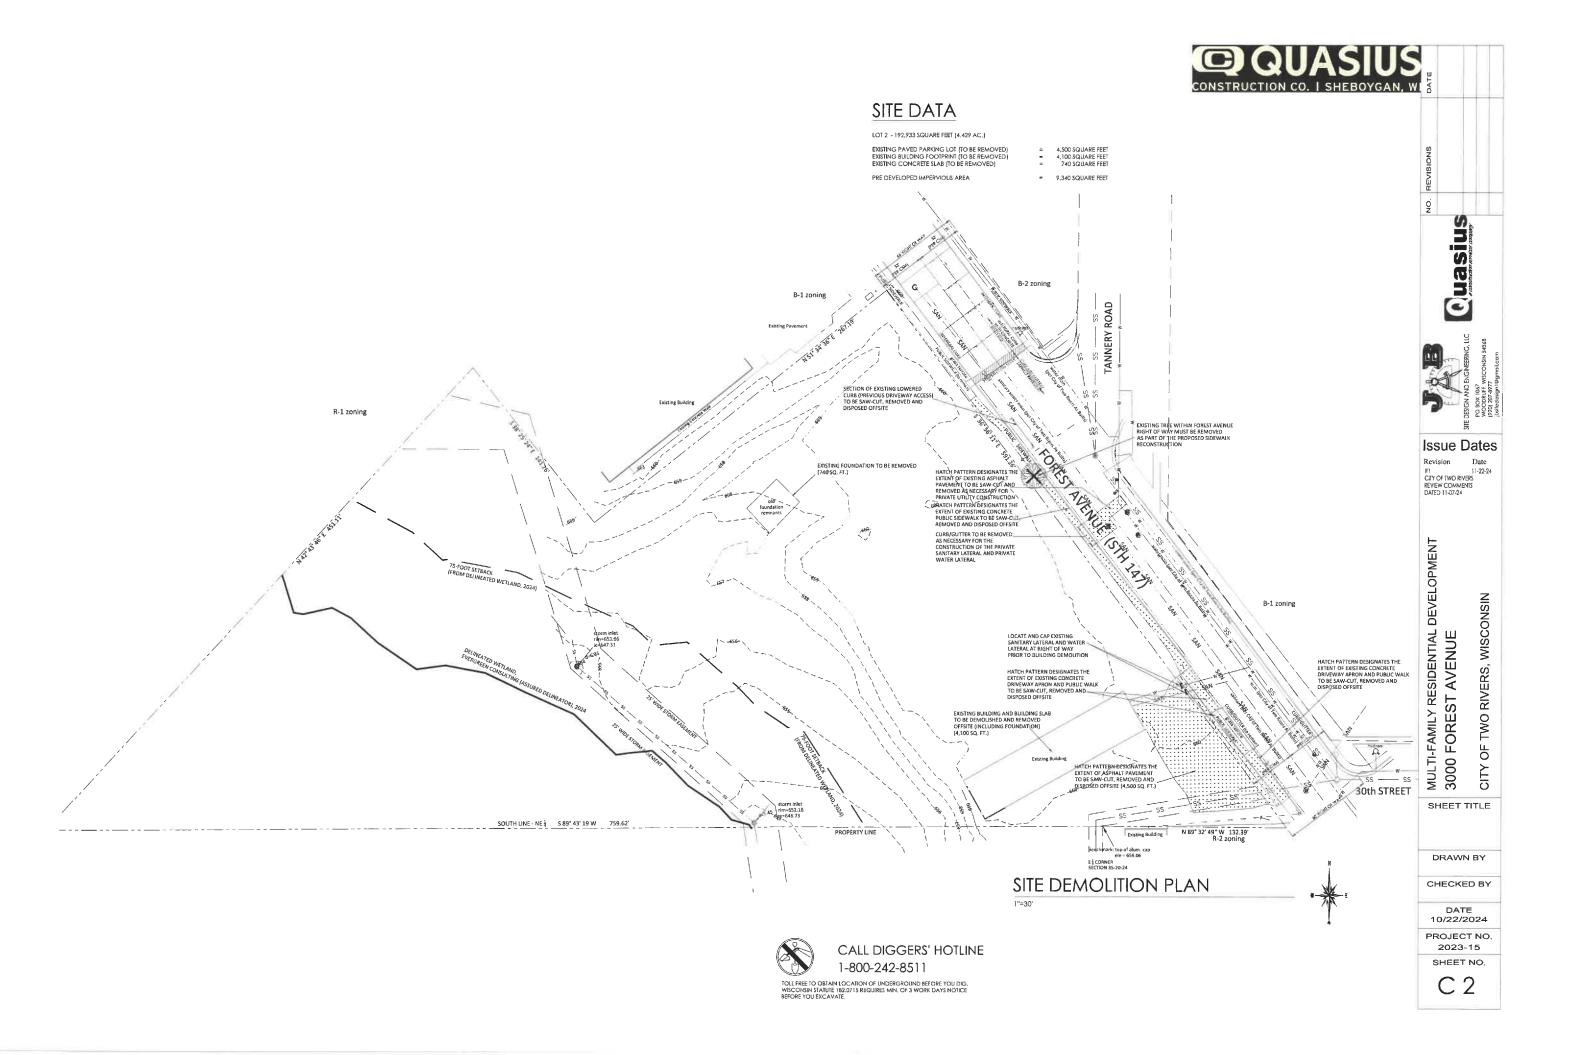

### 3. FORMAL ITEMS

- A. Request for a Conditional Use Permit for assisted living, congregate housing, and a residential care facility for the elderly located at 2500 Garfield Street, in the IPF Institutional/Public Facilities District, submitted by NHS 1 Hamilton Drive LLC (applicant and owner)
  - --Plan Commission recommendation to City Council regarding the requested Conditional Use Permit
  - -- No City Council action required
- B. Review of Site and Architectural Plan for the construction of a Planned Unit Development (PUD) for a residential development at 3000 Forest Avenue, submitted by Quasius Construction, Inc.
  - --Plan Commission recommendation to City Council regarding the Site and Architectural Plans for this Planned Unit Development
  - --City Council discussion of the Site and Architectural Plans as it relates to a proposed TID 15 Development Agreement