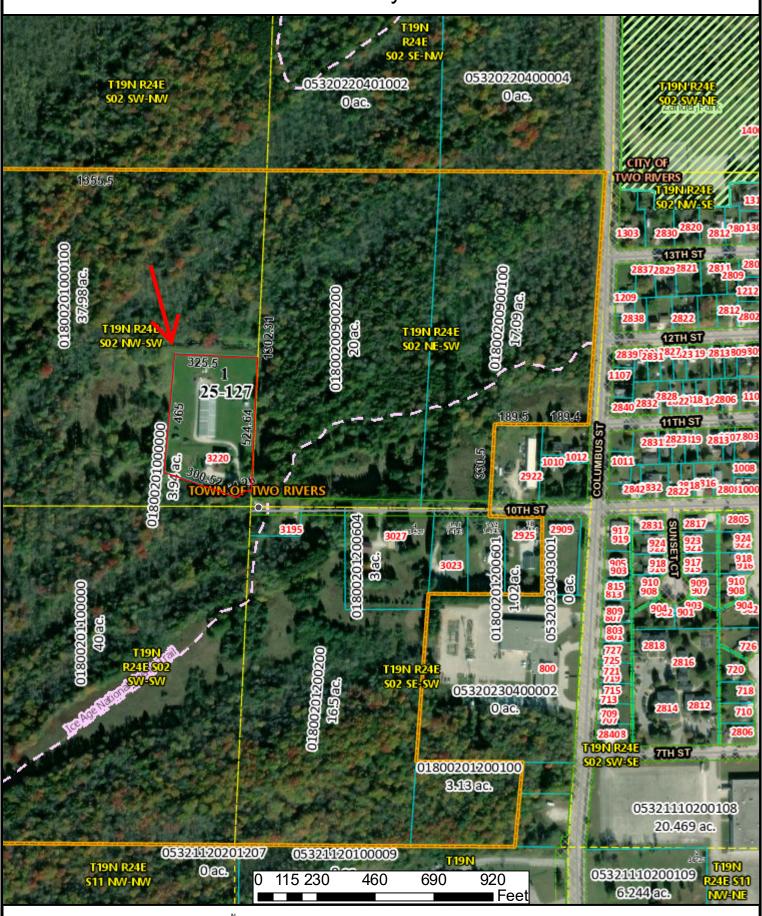

In March 2024 a new CSM was prepared by Brad Buechel of Meridian Surveying, LLC, on behalf of Bruce Wisner and submitted. This CSM is proposing to subdivide the existing parcel located west of the dead end of 10<sup>th</sup> Street west of Columbus Street, in the Town of Two Rivers.

This CSM is proposing to subdivide the existing parcel located west of the dead end of 10<sup>th</sup> Street west of Columbus Street, in the Town of Two Rivers. Per State Statute 236.02(5), since this CSM is within three (3) miles of the City of Two Rivers corporate limits, the city has Extraterritorial Jurisdiction review authority. State Statute 236.10 and 62.23 allows the city to review the CSM for compliance with the city's ordinances.

Per Manitowoc County's GIS system, the cul-de-sac in question has not been dedicated and as such the 2005 CSM created a landlocked parcel that did not have access to a public road or right-of-way. The parent parcel, owned by Woodland Dunes, encompasses this 3.937 acre parcel created in 2005. If the cul-de-sac right-of-way were dedicated, then this parcel would no longer be landlocked and would be compliant with City ordinances.

The proposed March 2024 CSM is proposing to split the 2005 CSM and in turn create two (2) landlocked parcels, which is not compliant with city ordinances.

1717 E. Park Street P.O. BOX 87 Two Rivers, WI 54241-0087