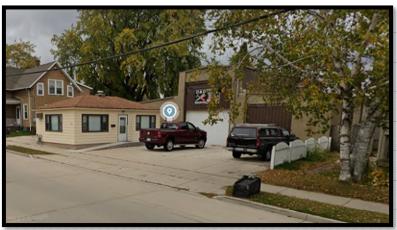

### 3. ACTION ITEMS

- A. Review of Extraterritorial Certified Survey Map completed by Brad Buechel, Licensed Surveyor, Parcel 018-002-010-000.00, address 3220 10<sup>th</sup> Stret.
- B. Review request to rezone D and D Woodcrafters, from I-2 to B-1, located at 2004/2006 14<sup>th</sup> Street, submitted by applicant and owner Dale Eslinger.
- C. Review and possible action on Zoning Ordinance Amendment related to zoning districts containing self-storage as a conditional use.
- D. Overview of TID 12 Proposed Project Plan and Boundary Amendment