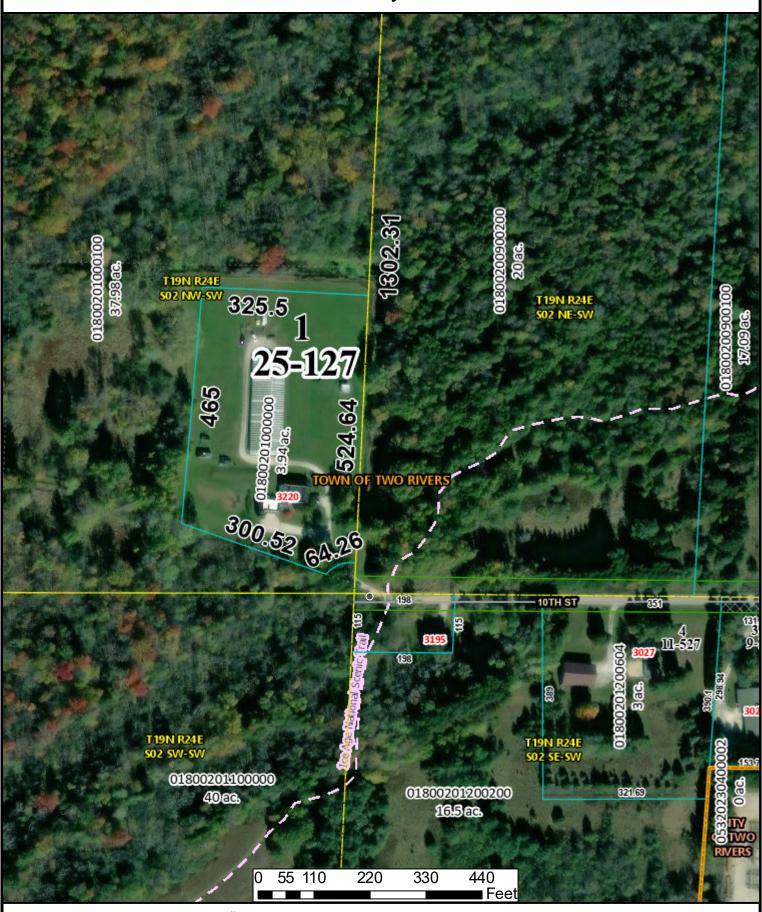

In March 2024 a new CSM was prepared by Brad Buechel of Meridian Surveying, LLC, on behalf of Bruce Wisner and submitted. This CSM is proposing to subdivide the existing parcel located west of the dead end of 10<sup>th</sup> Street west of Columbus Street, in the Town of Two Rivers.

This CSM is proposing to subdivide the existing parcel located west of the dead end of 10<sup>th</sup> Street west of Columbus Street, in the Town of Two Rivers. Per State Statute 236.02(5), since this CSM is within three (3) miles of the City of Two Rivers corporate limits, the city has Extraterritorial Jurisdiction review authority. State Statute 236.10 and 62.23 allows the city to review the CSM for compliance with the city's ordinances.

Per Manitowoc County's GIS system, the cul-de-sac in question has not been dedicated and as such the 2005 CSM created a landlocked parcel that did not have access to a public road or right-of-way. The parent parcel, owned by Woodland Dunes, encompasses this 3.937 acre parcel created in 2005. If the cul-de-sac right-of-way were dedicated, then this parcel would no longer be landlocked and would be compliant with City ordinances.

The proposed March 2024 CSM is proposing to split the 2005 CSM and in turn create two (2) landlocked parcels, which is not compliant with city ordinances.

1717 E. Park Street P.O. BOX 87 Two Rivers, WI 54241-0087