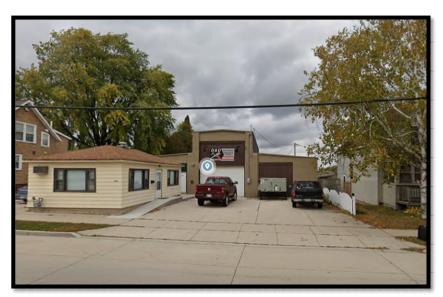

### 3. ACTION ITEMS

- A. Review of Extraterritorial Certified Survey Map completed by Brad Buechel, Licensed Surveyor, Parcel 018-002-010-000.00, address 3220 10<sup>th</sup> Stret.
- B. Review request to rezone D and D Woodcrafters, from I-2 to B-1, located at 2004/2006 14<sup>th</sup> Street, submitted by applicant and owner Dale Eslinger.
- C. Review and possible action on Zoning Ordinance Amendment related to zoning districts containing self-storage as a conditional use.
- D. Overview of TID 12 Proposed Project Plan and Boundary Amendment