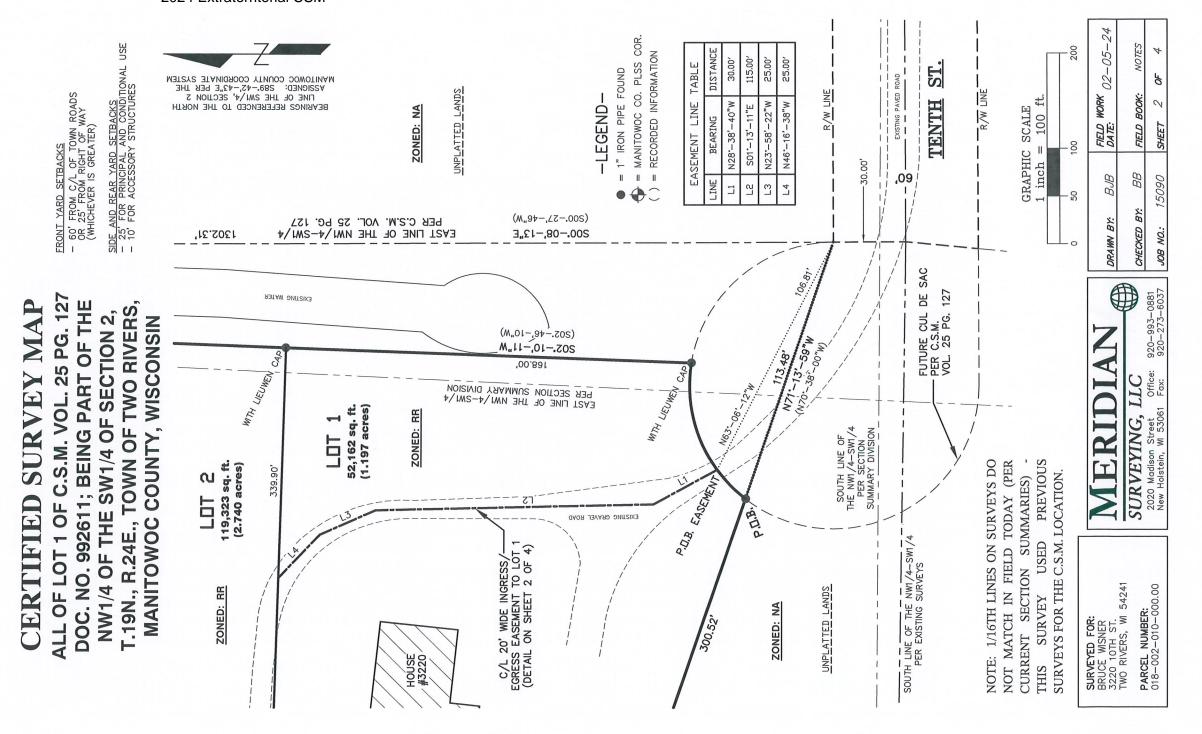

ø o.F North . SW 1/4 a. 70°38'00"W cnj 87°01'30"E o' radius cu a distance o of thence ्रव the 5 MN distance of 113.48 feet to the Northwesterly side of a proposed 60' radide-sac, the Point of Real Beginning; thence continue N 70°38'00"W a distance. S20.52 feet; thence N 5°03'15"E a distance of 465.00 feet; thence S87°0 distance of 325.50 feet; thence S2°46'10"W a distance of 524.64 feet; twesterly and Southwesterly along the arc a 60.00 foot radius cul-de-sac distance of 64.26 feet (chord of S69°01'05"W 61.23') to The Point of Re of the SW along Said : 10TH Street; thence N side of a proposed 60' οf 89°06'44"E Corner said NW feet to the NE thence S Line of 31 feet to the North Line of 3 feet to the Northwesterly s of Real Beginning; thence co ci of 1355.50 feet along the East said Section a distance 0°27'46"W o. -/a the West nence S 0 1302.31 Said SW % SW %; thence å οĘ Commencing distance Line

or 171,486 square feet of land. acres 3,937 contains Tract Said

ements. the map shown on sheet 1 of 2 is a true representation 1y shows the exterior boundaries and correct measurement of complied with the requirements of Chapter 236.34 of Section 12.07 of the Subdivision Regulations for a Subdivision Regulations for the City of Two Rivers. the said survey and correctly thereof, also that I have the Statutes, that and County Wisconsin Manitowoc the

### CENTER OF SECTION 2 T.19N., R.24E. (CHISELED CROSS FOUND) 02-05-24 SOUTH LINE OF THE NE1/4—SW1/ PER EXISTING SURVEYS HANITOWOC COUNTY COORDINATE SYSTEM ASSIGNED: \$89'-42"-43"E PER THE ASSIGNOC COUNTY COORDINATE SYSTEM SOUTH LINE OF THE NE1/4-SW1, PER SECTION SUMMARY DIVISION 2710.77 9 ZONED: NA FUTURE CUL DE S PER C.S.M. VOL. 25 PG. 127 FIELD WORK DATE: FIELD BOOK: BEARINGS REFERENCED TO THE NORTH TENTH \\ |\\ —C/L 20 EGRESS E (DETAIL 30.00 15090 (M.94-, LZ-.00S) EAST LINE OF THE NW1/4-SW1/4 PER C.S.M. VOL. 25 PG. 127 200,-08,-12,E 1302.31, RATEM DUITEIX3 CHECKED JOB NO.: 524.64 (N,01-,9+-.70S) 1355.50 N.11-,01-.70S ERST LINE OF THE NW1/4-SW1/4 PER SECTION SUMMARY DIVISION WITH LIEUMEN 四部 UNPLATTED LANDS 920-993-0881 ; BEING PART OF THE **TOWN OF TWO RIVERS** SW1/4 OF SECTION 2, R MANITOWOC COUNTY, WISCONSIN MITH PILB ZONED: THE\_SW1/4, 300.52, SOUTH LINE OF THE NW1/4-SW1/4 PER SECTION SUMMARY DIVISION SOUTH LINE OF THE NW1/4-SW1/. PER EXISTING SURVEYS SCALE 100 f 119,323 sq. ft. (2.740 acres) S ZONED: RR LOT GRAPHIC 띩 SURVEYING, NORTH LINE C.S.M. (S87'-01'-30"E) S87'-37'-29"E 60' FROM C/L OF TOWN ROADS OR 25' FROM RIGHT OF WAY (WHICHEVER IS GREATER) **PREVIOUS** (PER 1/16TH LINES ON SURVEYS DO 52,162 sq. ft. (1.197 acres) SURVEYS FOR THE C.S.M. LOCATION. SUMMARIES) TODAY DOC. NO. 992611 NW1/4 OF THE R.24E., COR. RECORDED INFORMATION USED MATCH IN FIELD MANITOWOC CO. PLSS 361.00 1" IRON PIPE FOUND 465.00 104.00 SECTION SURVEYED FOR: BRUCE WISNER 3220 10TH ST. TWO RIVERS, WI 54241 NO4.-27.-16"E PARCEL NUMBER: 018-002-010-000.00 T.19N., UNPLATTED LANDS -LEGEND SURVEY (NO2.-03,-12,E) ZONED: NA CURRENT W1/4 CORNER (SECTION 2 T.19N., R.24E. (1" IRON PIPE)

# CERTIFIED SURVEY MAP

ALL OF LOT 1 OF C.S.M. VOL. 25 PG. 127 DOC. NO. 992611; BEING PART OF THE NW1/4 OF SECTION 2, T.19N., R.24E., TOWN OF TWO RIVERS, MANITOWOC COUNTY, WISCONSIN

Sheet 4 of 4